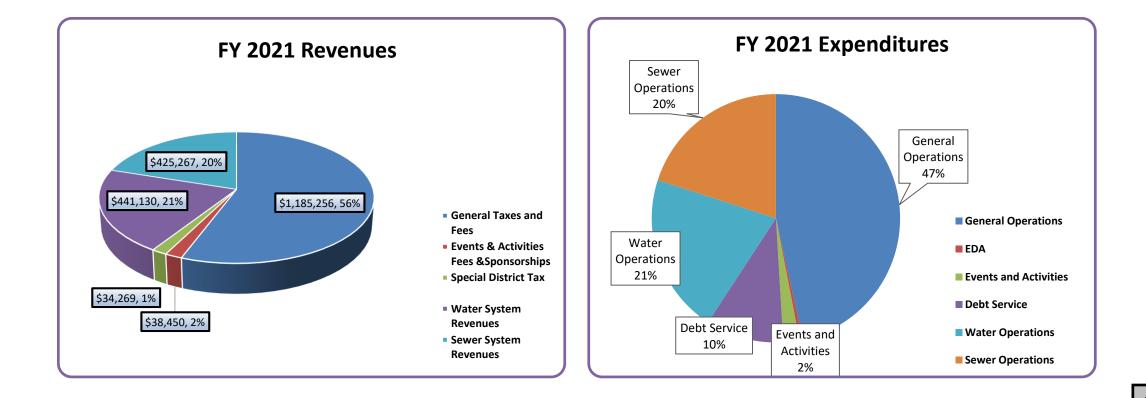

|
| FUND #420 Debt Service                   | \$197,380                     | \$216,000                      | \$216,000                | \$0                                     |
| FUND #500 Water Operations               | \$367,735                     | \$397,388                      | \$441,131                | \$43,743                                |
| FUND #520 Sewer Operations               | \$458,842                     | \$422,250                      | \$425,267                | \$3,017                                 |
| Total Other Funds                        | \$3,268,659                   | \$1,097,603                    | \$1,136,847              | \$39,244                                |

# Revenues & Expenditures Where They Come From & Where They Go



# Proposed Fiscal Year 2021 Budget Summary

| REVENUES AND EXPE                                                                                  | NDITURES SUMMARY                   |                    |
|----------------------------------------------------------------------------------------------------|------------------------------------|--------------------|
| TOTAL TOWN BUDGET REVENUES (Net of Transfers)                                                      |                                    | \$2,124,371        |
| TOTAL TOWN BUDGET NET EXPENDITURES                                                                 |                                    | \$2,124,371        |
|                                                                                                    |