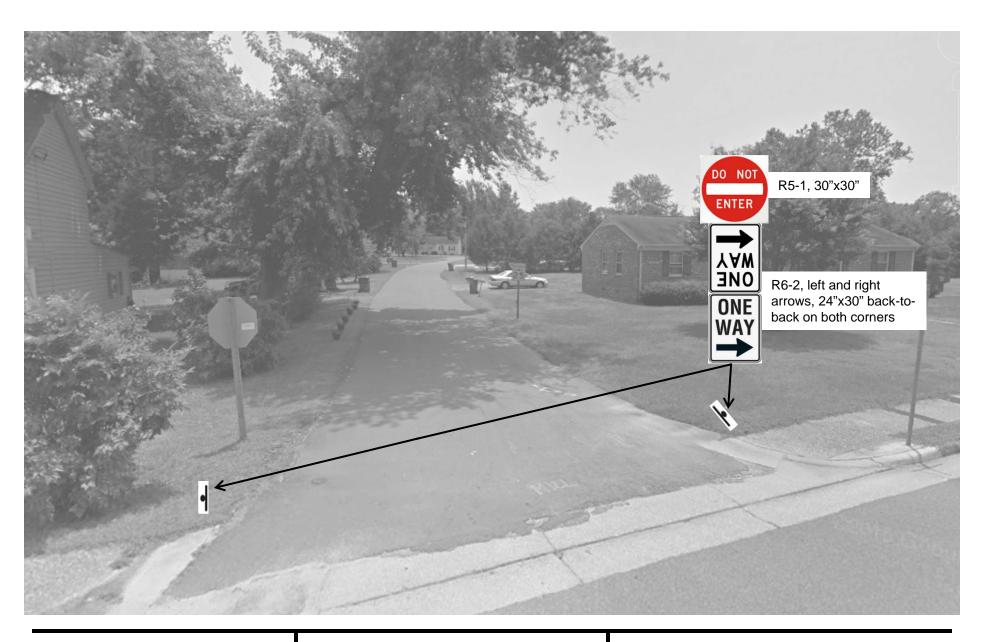

#### **BACKGROUND / SUMMARY:**

The attached memorandum responds to a request from the Fredericksburg Residency to review Route 1215, White Street in Bowling Green, to determine whether the two-way street can be converted to a one way street. The Residency plans to present the sketch to the Town of Bowling Green for discussion/approval.

This memorandum responds to a request from the Fredericksburg Residency to review Route 1215, White Street in Bowling Green, to determine whether the two-way street can be converted to a one-way street. The Residency plans to present the sketch to the Town of Bowling Green for discussion/approval.

#### **Background**

Route 1215 runs between Route 619, Milford Street and Route 1201, Maury Avenue and is 0.09 mile in length. It is a residential area with four residential driveways. It is posted 25 mph with a 2013 ADT of 450 vehicles and a pavement width of approximately 20'. There is no on-street parking and the shoulders are grass. There were no reported crashes on Route 1215 between 2016 and 2018.

#### Recommendations

Attached to this memorandum is a sketch indicating the signs that would be necessary to convert Route 1215 from a two-way street to a one-way street that can be presented to the Town of Bowling Green for their review/approval and preparation of a resolution. Upon receipt of the resolution, we will submit the location to Richmond for approval by the Commissioner, per the Code of Virginia, Section 46.2-806, One-way Roads and Highways that states, "The Commissioner of Highways may designate any highway or any separate roadway under his jurisdiction for one-way traffic and shall erect appropriate signs. Traffic thereon shall move only in the direction designated."