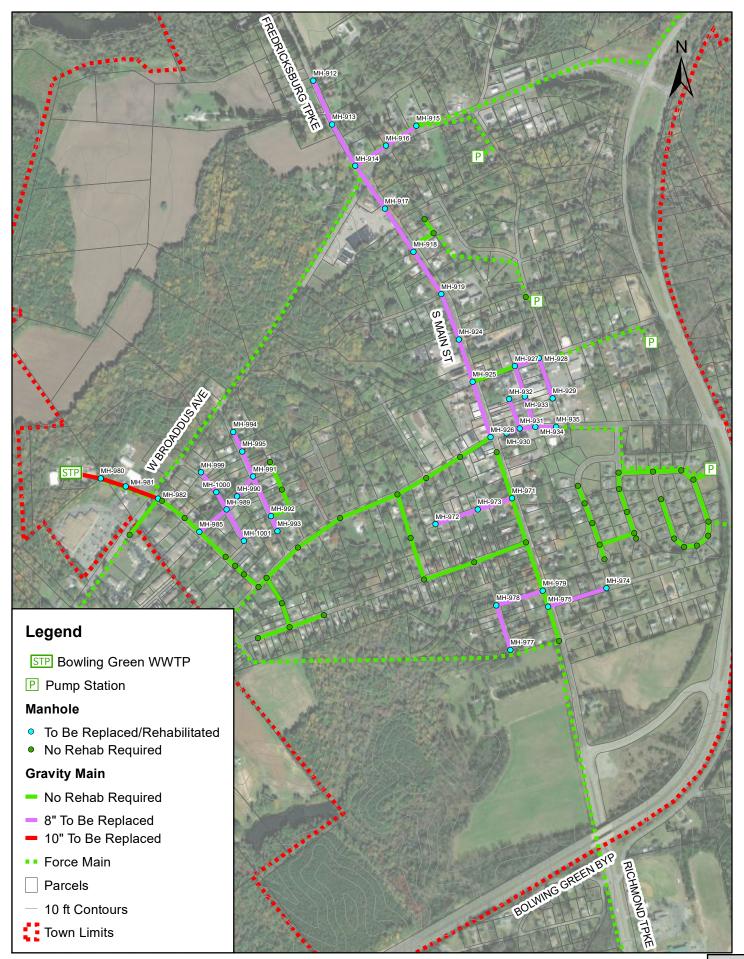

sed project improvements, additional improvements that could provide additional benefits to the system would be replacing other sections of the aging concrete sewer piping.

# 4.2.2 - Design Criteria

In general, the design criteria considered for preliminary design is based on the standard of practice in the Commonwealth of Virginia and the Sewage Collection and Treatment Regulations. The Town has not experienced any sanitary sewer overflows in the collection system, so current pipe slopes and capacities should be sufficient. Prior to final design, manholes will be visually inspected to determine structural integrity for rehabilitation or replacement.

# 4.2.3 - Map

Refer to **Figure 4.5** – **Collection System Improvements** for a layout of the proposed collection system improvements.



FIGURE 4.5: COLLECTION SYSTEM IMPROVEMENTS 1 INCH = 1,000 FEET



## 4.2.4 - Environmental Impacts

All improvements will occur on previously disturbed areas for the existing features of the sewer collection system, therefore there are minimal environmental impacts. The majority of the existing sewer identified to be replaced is located within the limits of road pavement or road shoulder. Open cut excavation will require pavement repair. Land disturbance will be limited to construction and a quick recovery of the environmental conditions is expected. Proper erosion and sediment control measures will be implemented per an approved erosion and sediment control plan for all construction activities.

## 4.2.5 - Land Requirements

All sewer mains are located within existing road rights-of-way