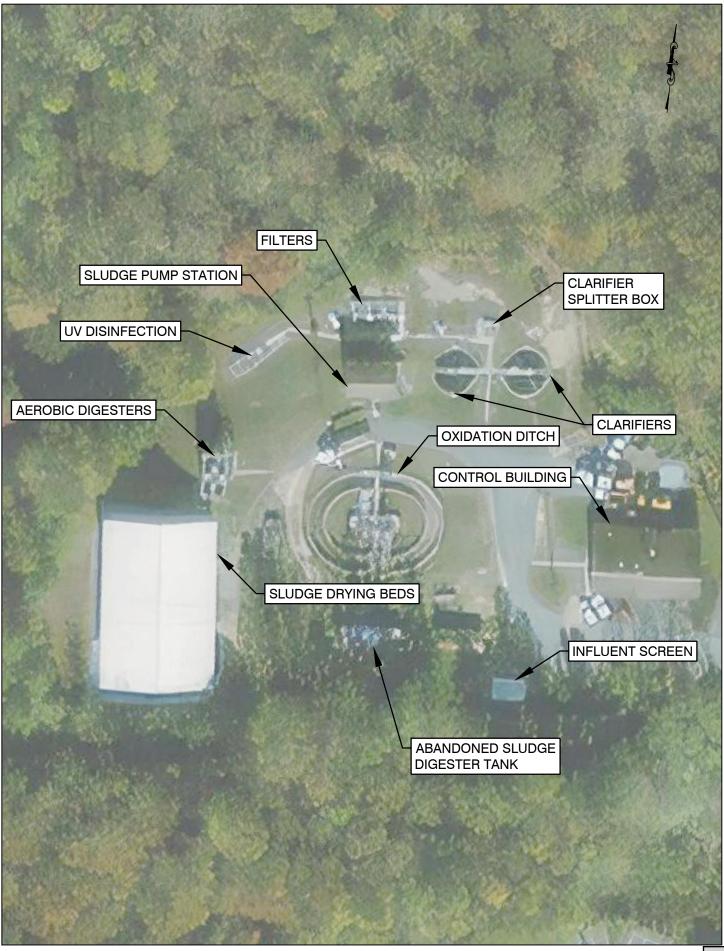

gravity sewer need to be replaced to assist with eliminating I/I in the collection system as well as restore the structural integrity of the collection system piping. It is Dewberry's understanding a large majority of the Town's manholes are still the original brick construction. Aging brick manholes have a high probability for I/I during storm events.

When collecting information for this report, Town personnel indicated that there have been two recent sewer main collapses. The first collapse was located on Butler Street and the second collapse was between Anderson Avenue and Martin Street. Dirt and debris have also been observed during CCTV inspection completed by the Town, which is likely due to collection system defects.



FIGURE 2.1: EXISTING SEWER SYSTEM MAP 1 INCH = 2,500 FEET





FIGURE 2.2: EXISTING SITE LAYOUT



### 2.4 - Financial Status of Existing Facilities

#### 2.4.1 - Existing Rate Schedule

Sewer billing is based upon water meter readings, which are recorded bi-monthly. Users are charged a base fee for water and sewer up to 5,000 gallons, after which additional fees apply. User charges vary whether the user is in town and out of town. See **Table 2.1 – Bi-Monthly Sewer Rates** below for breakdown of bi-monthly sewer rates.

|                 | Resi    | dential     | Com     | mercial     |
|-----------------|---------|-------------|---------|-------------|
| Gallons         | In-Town | Out-of-Town | In-Town | Out-of-Town |
| 0-5,000         | \$86.53 | \$97.80     | \$93.48 | \$112.38    |
| 5,001-10,000    | \$4.39  | \$4.96      | \$5.21  | \$6.26