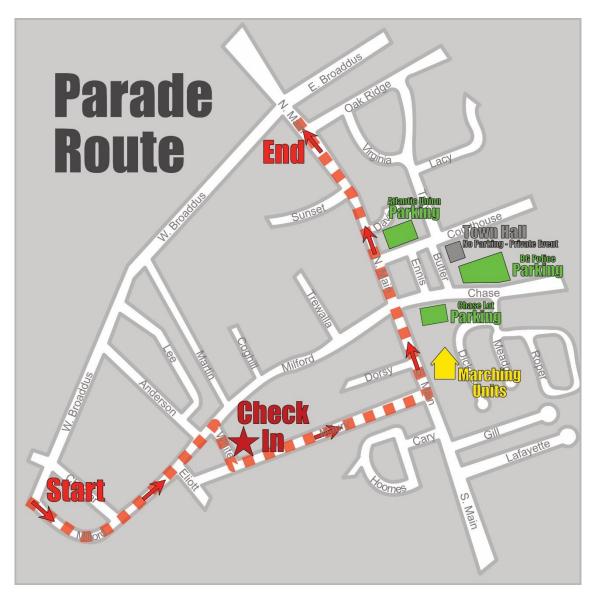

#### TOWN OF BOWLING GREEN TOWN COUNCIL MEETING

#### AGENDA

#### Thursday, December 02, 2021 7:00 PM