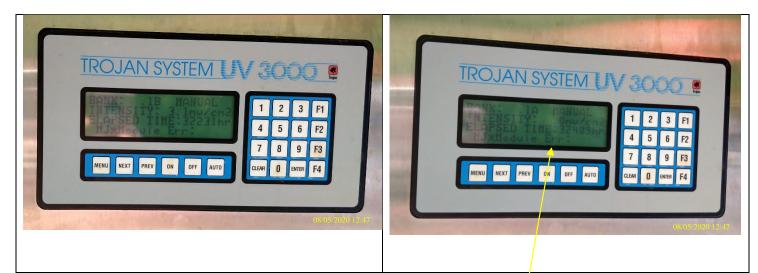

Mr. Fortune was onsite until 1:00 p.m. August 4, 2020 making process adjustments in preparation for the anticipated high flow event. *DEQ staff recommends denoting process adjustments in the logbook in preparation for anticipated high flow events and the time that the last operator leaves the facility for the day.* 

The final effluent flow meter is not properly operating (giving erratic readings). Operations staff are using the influent flow meter to report final effluent flow.

*DEQ* staff requires the final effluent flow meter to be calibrated annual. *DEQ* recommends calibrating the influent flow meter annually as well if the influent flow meter will be used as a "back-up" to the effluent flow meter.





Facility name: Town of Bowling Green WWTP Site Inspection Date: August 5, 2020





| 12) Partiving Stream