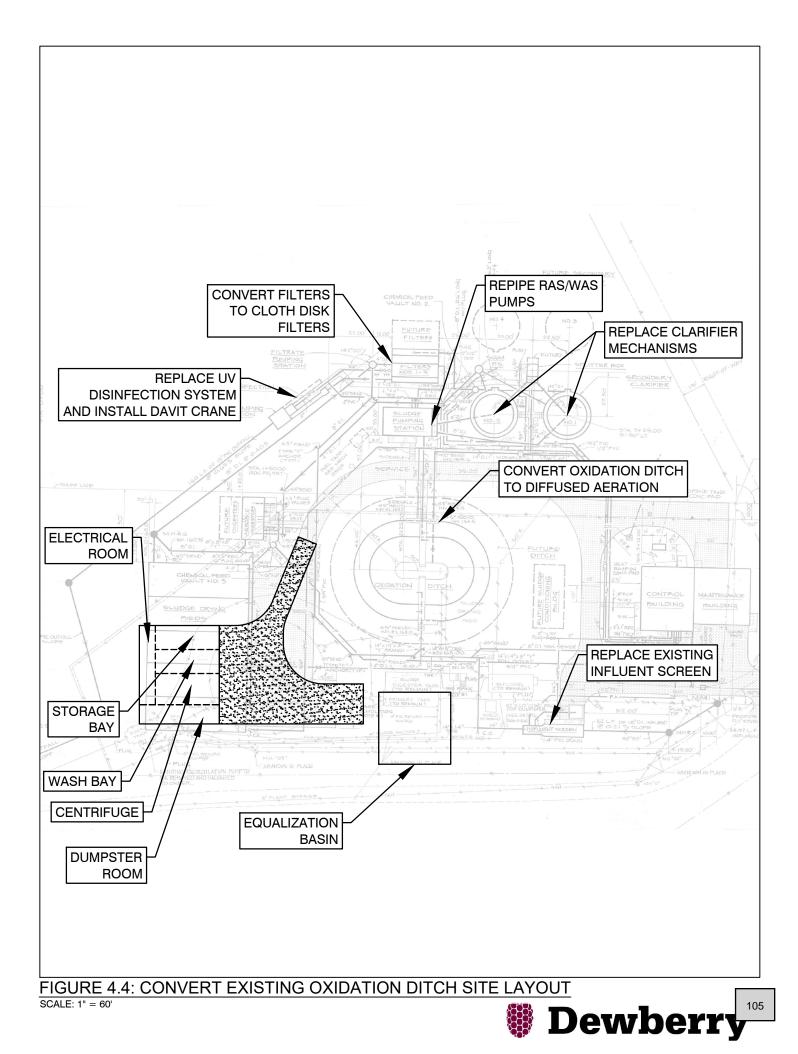

nt equipment

## 4.1.3.g.ii - Green Infrastructure

New impervious area will be minimized to the greatest extent possible, only utilizing impervious area as required for the buildings, treatment basins, miscellaneous structures, and pavement for site access. Additionally, a stormwater management plan will be developed as required to address the water quantity and quality. This stormwater management plan is anticipated to utilize a combination of best management practices and nutrient credits to meet the requirements at the time of design.

### 4.1.3.g.iii - Other

No other sustainability items were evaluated.

## 4.1.3.h - Cost Estimates

Budgetary cost estimates were prepared for the this alternative, see Appendix A – Alternatives and Recommended Improvements Cost Estimates for details.



# 4.2 - Collection System Improvements

#### 4.2.1 - Description

To reduce I/I in the collection system and improve structural integrity of the gravity sewer pipe, it is recommended all concrete pipe be rehabilitated or replaced. Given input from Town personnel, rehabilitation of existing sewer main through lining is not a possibility given the severe deterioration of the concrete gravity sewer pipes. Therefore, the only option to improve the existing gravity collection system sewer mains is to replace existing concrete pipe through open cut excavation. For the purposes of this report, the Town has identified high priority sewer main to be replaced based on known issues. This equates to replacing approximately 9,770 linear feet of 8-inch diameter sewer main, approximately 750 linear fee