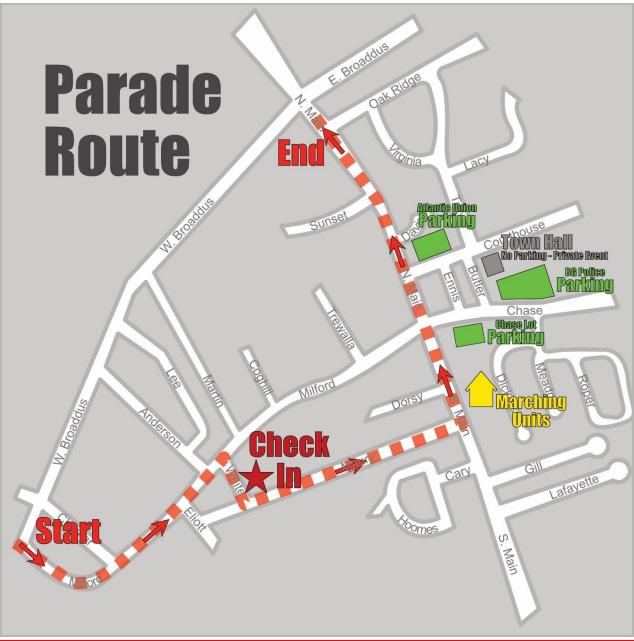

#### TOWN OF BOWLING GREEN TOWN COUNCIL MEETING

#### AGENDA

#### Thursday, December 02, 2021 7:00 PM