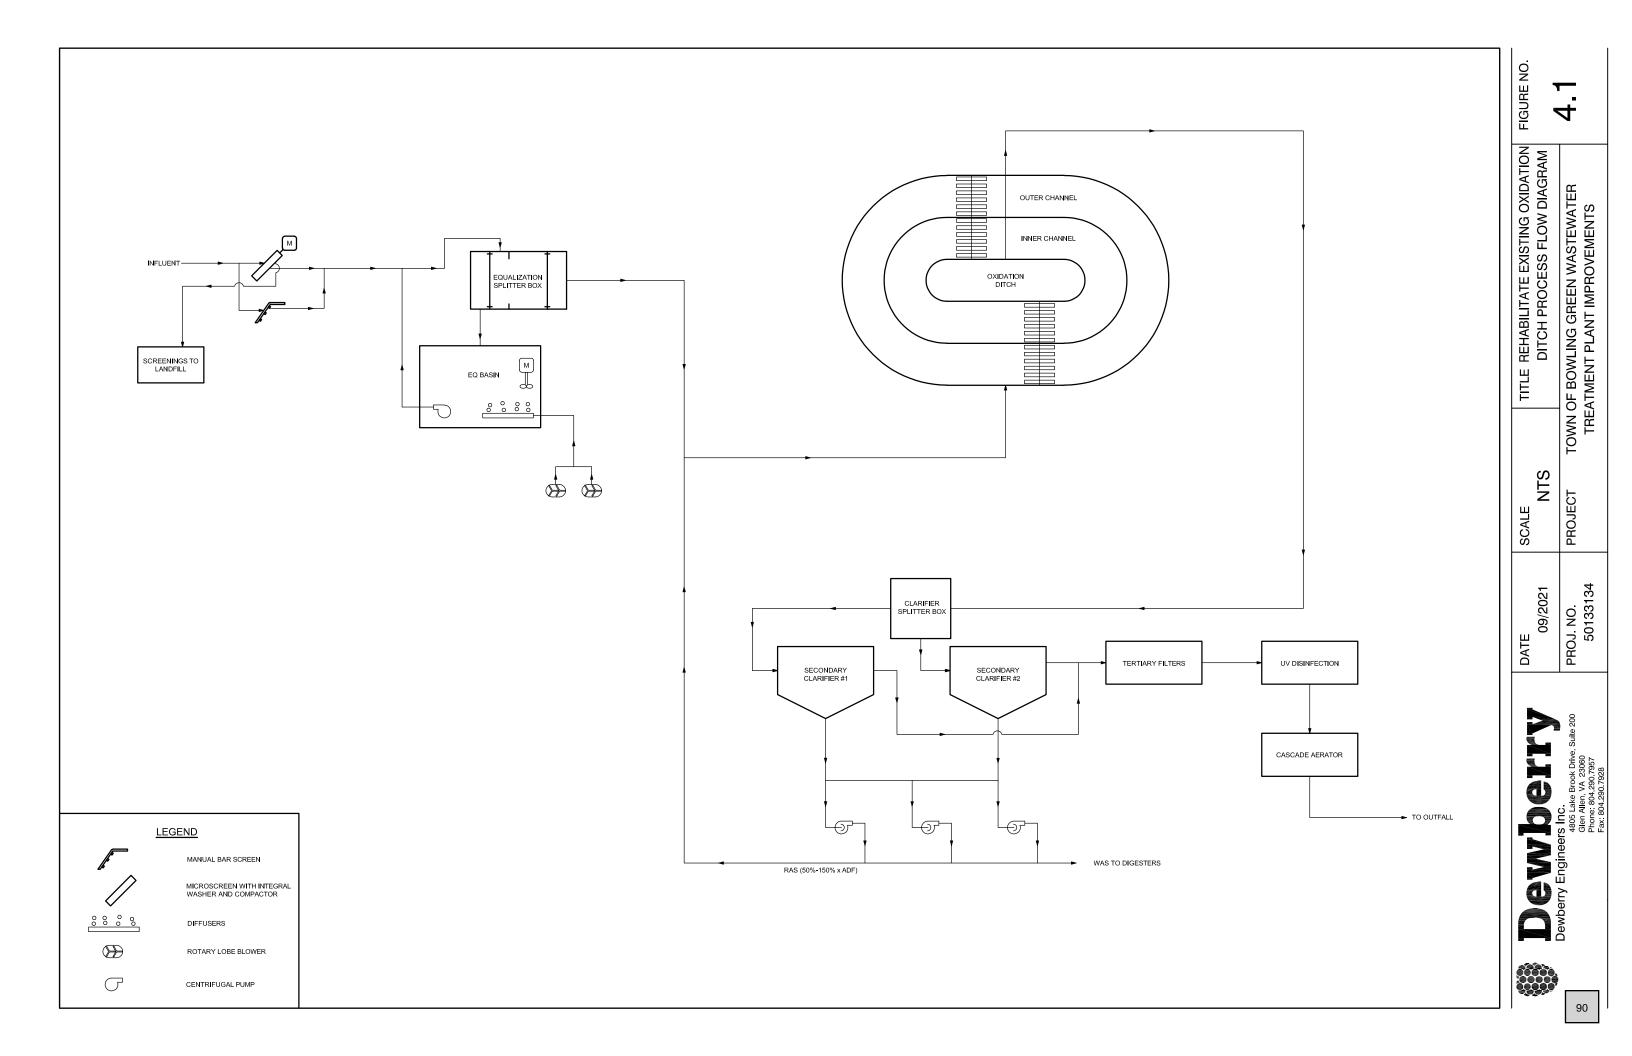

sary, redesigning key aspects of the wastewater treatment plant, and installing a centrifuge for dewatering. See Figure 4.1 -Rehabilitate Existing Oxidation Ditch Process Flow Diagram for details on this process

# 4.1.2.a.ii - Biological Process

This alternative will consist of rehabilitating the existing oxidation ditches in kind, with any upgrades required to bring the oxidation ditch closer to current design standards. This will include replacing the following:

- Drives
- Drive reducers
- Torque arms
- Aeration disks
- Shafts
- Shaft Couplings
- Weather hoods,
- Bearing lubrication units

The upgrades to bring the unit into existing best standards are as follows:

- Direct drives replacing the existing belt drive system
- Larger aeration disks
- Automatic bearing lubrication system



#### 4.1.2.a.iii - Headworks

The primary goal of any headworks is to remove solids from the wastewater to protect downstream equipment. Based upon initial discussions with the Town and the condition of the existing concrete channels, it was decided to reuse the existing screenings channels. An inclined cylindrical screen identical to the existing screen will be installed for this upgrade. Based upon discussions with the town, it was determined that grit removal was not necessary.

#### 4.1.2.a.iv - Equalization

The plant expansion will include an offline equalization basin to provide for more consistent loading to the treatment process. During lower and average flow periods, the influent will be routed directly to the biological reactor to maximize the availability of the influent BOD