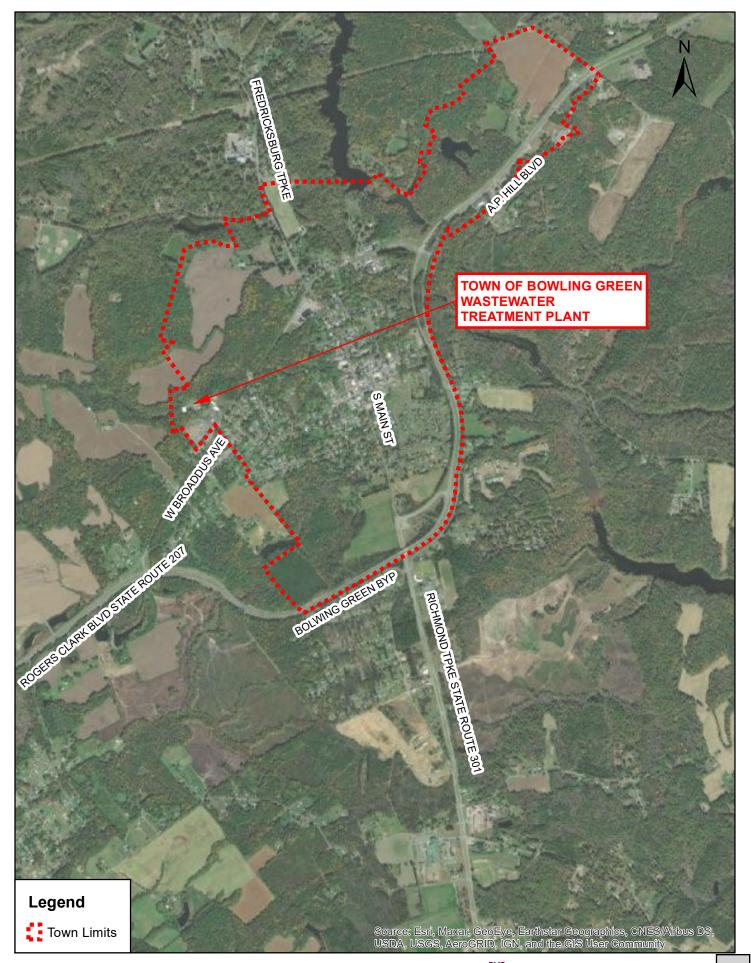

#### Wastewater

• Plant is running well, no exceptions to report

#### ATTACHMENTS:

• DMR for October