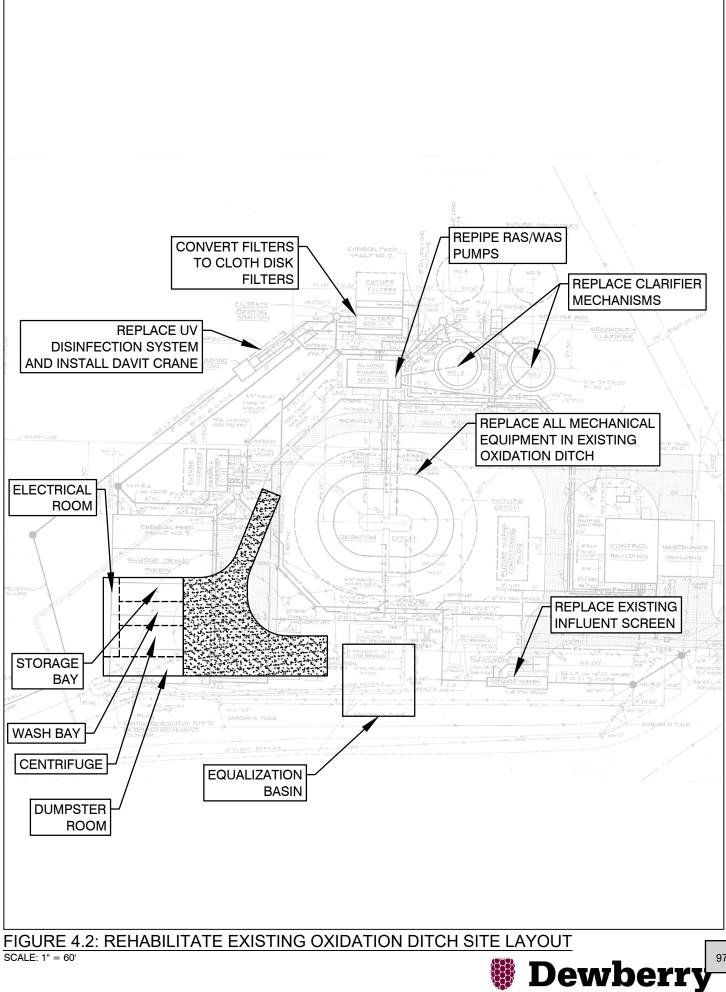

e efficient equipment

# 4.1.2.g.ii - Green Infrastructure

New impervious area will be minimized to the greatest extent possible, only utilizing impervious area as required for the buildings, treatment basins, miscellaneous structures, and pavement for site access. Additionally, a stormwater management plan will be developed as required to address the water quantity and quality. This stormwater management plan is anticipated to utilize a

combination of best management practices and nutrient credits to meet the requirements at the time of design.

# 4.1.2.g.iii - Other

No other sustainability items were evaluated.

4.1.2.h - Cost Estimates

Budgetary cost estimates were prepared for this alternative, see Appendix A – Alternatives and Recommended Improvements Cost Estimates for details.



# 4.1.3 - WWTP Alternative 2 - Convert Existing Oxidation Ditch To Diffused Aeration

## 4.1.3.a - Description

#### 4.1.3.a.i - Summary

The second alternative evaluated was to convert the existing oxidation ditches to diffused aeration, replacing or rehabilitating the existing equipment as necessary, redesigning key aspects of the wastewater treatment plant, and installing a centrifuge for dewatering. See **Figure 4.3 – Convert Existing Oxidation Ditch To Diffused Aeration** Process Flow Diagram for details.

## 4.1.3.a.ii - Biological Process

The second alternative will consist primarily of removing the existing mechanical aeration equipment and installing diffused aeration and submersible mixers. This conversion will include constructing walls to ensure the proper flow of the wastew