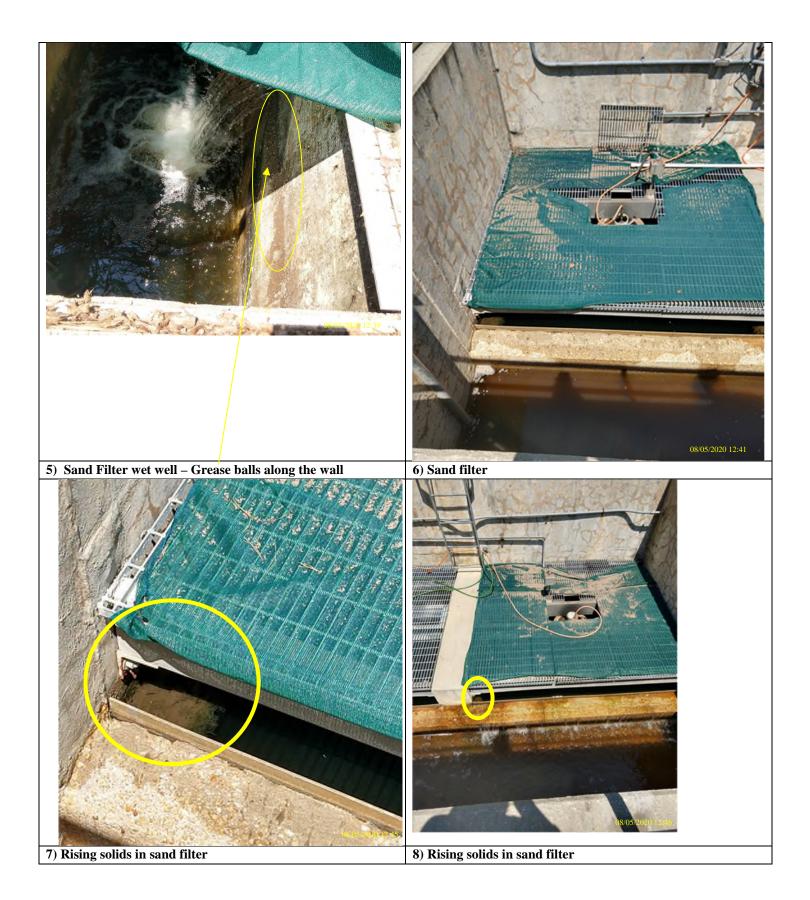

st 3, 2020, the last entry in the logbook was "5:00 Lock up". Mr. Deavers said the Mr. Fortune was onsite until 1:00 p.m. August 4, 2020 making process adjustments in preparation for the anticipated high flow event. *DEQ staff recommends denoting process adjustments in the logbook in preparation for anticipated high flow events and the time that the last operator leaves the facility for the day.* 

The final effluent flow meter is not properly operating (giving erratic readings). Operations staff are using the influent flow meter to report final effluent flow.

*DEQ* staff requires the final effluent flow meter to be calibrated annual. *DEQ* recommends calibrating the influent flow meter annually as well if the influent flow meter will be used as a "back-up" to the effluent flow meter.





Facility name: Town of Bowling Green WWTP Site Inspection Date: August 5, 2020





| 12) Partiving Stream