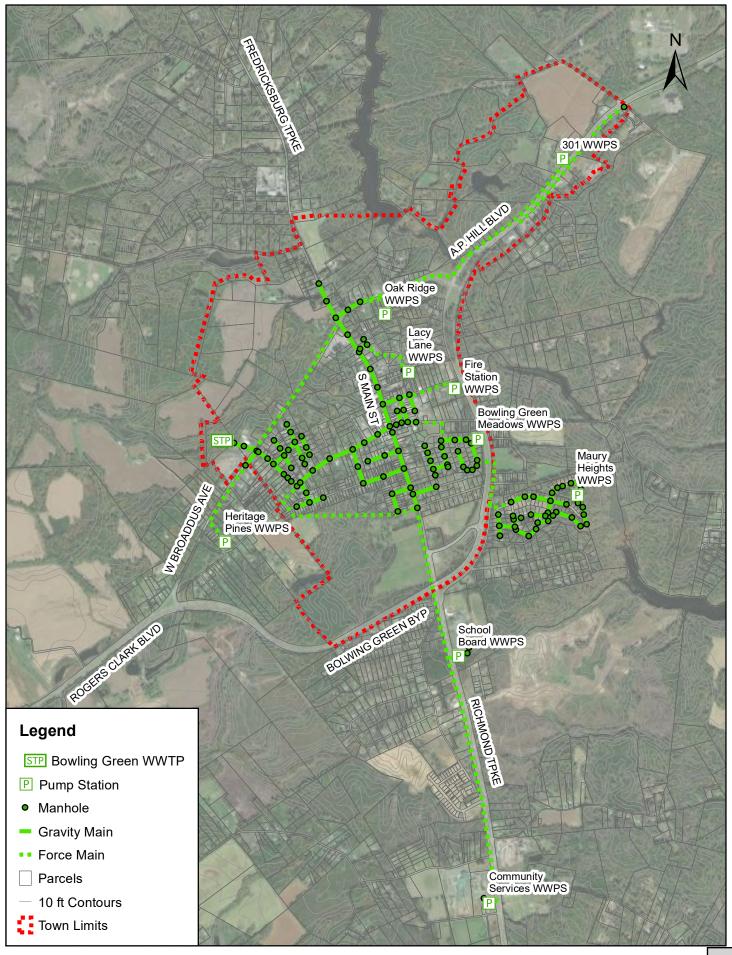

ssions with Town personnel that portions of the Town's concrete gravity sewer need to be replaced to assist with eliminating I/I in the collection system as well as restore the structural integrity of the collection system piping. It is Dewberry's understanding a large majority of the Town's manholes are still the original brick construction. Aging brick manholes have a high probability for I/I during storm events.

When collecting information for this report, Town personnel indicated that there have been two recent sewer main collapses. The first collapse was located on Butler Street and the second collapse was between Anderson Avenue and Martin Street. Dirt and debris have also been observed during CCTV inspection completed by the Town, which is likely due to collection system defects.



FIGURE 2.1: EXISTING SEWER SYSTEM MAP 1 INCH = 2,500 FEET





FIGURE 2.2: EXISTING SITE LAYOUT



### 2.4 - Financial Status of Existing Facilities

#### 2.4.1 - Existing Rate Schedule

Sewer billing is based upon water meter readings, which are recorded bi-monthly. Users are charged a base fee for water and sewer up to 5,000 gallons, after which additional fees apply. User charges vary whether the user is in town and out of town. See **Table 2.1 – Bi-Monthly Sewer Rates** below for breakdown of bi-monthly sewer rates.

|                 | Resi    | dential     | Com     | mercial     |
|-----------------|---------|-------------|---------|-------------|
| Gallons         | In-Town | Out-of-Town | In-Town | Out-of-Town |
| 0-5,000         | \$86.53 | \$97.80     | \$93.48 | \$112.38    |