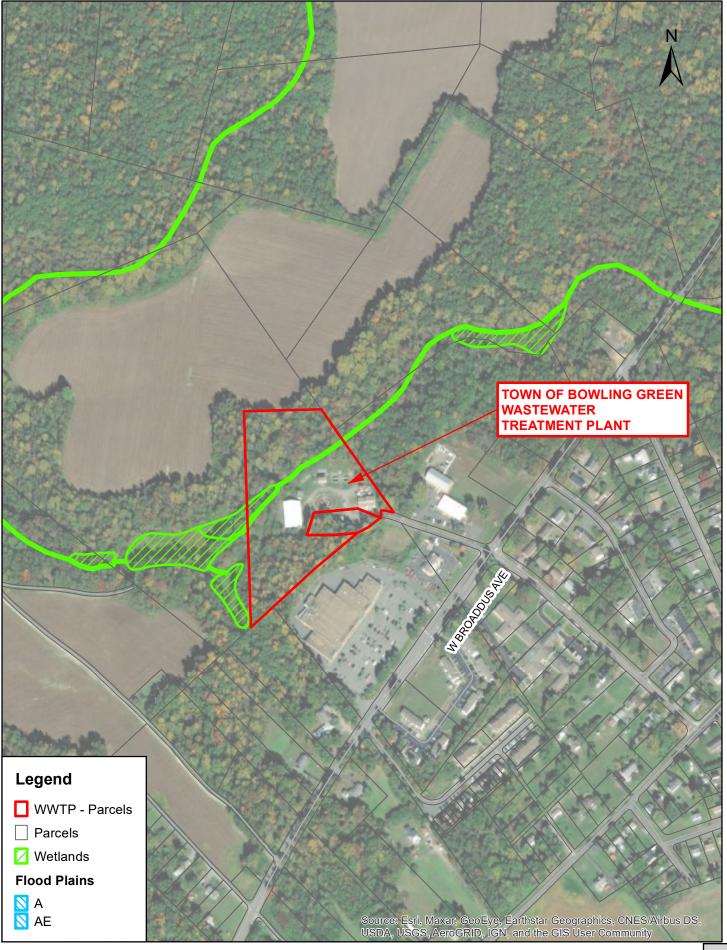

erienced a 12.2% average growth rate per decade, the surrounding Caroline County experienced an average growth rate of 17.7% per decade. It is anticipated that as development continues, the Town will start to experience a higher growth rate similar to that of the County.

72

## 1.4 - Community Engagement

This project will be presented at the Town Council Meetings, which are public record. Proposed work for this project that is contained within the existing WWTP site will have a negligible impact on the community. Proposed work outside of the WWTP and associated impacts will be communicated with the community during preliminary design, with updates being provided as needed to maintain effective communication regarding the project status.



FIGURE 1.1: VICINITY MAP 1 INCH = 2,500 FEET





FIGURE 1.2: FLOOD PLAINS AND WETLANDS 1 INCH = 500 FEET



# **SECTION 2 - EXISTING FACILITIES**

# 2.1 - Location Map

The Town of Bowling Green WWTP is located on Anderson Avenue, east of West Broaddus Avenue. The WWTP is situated on two parcels with a total of approximate site area of 7.9-acres. A tree buffer located on the Town property which surrounds the WWTP, shielding the facility from public view. Refer to Figure 1.1 –Vicinity Map and Figure 2.1 – Existing Sanitary Sewer System Overview for additional detail regarding site location and layout.

## 2.2 - History

#### 2.2.1 - Overview

The Town of Bowling Green public sewer system currently serves approximately 548 residential and commercial users. These users are located both within the town limits and outside of the town limits