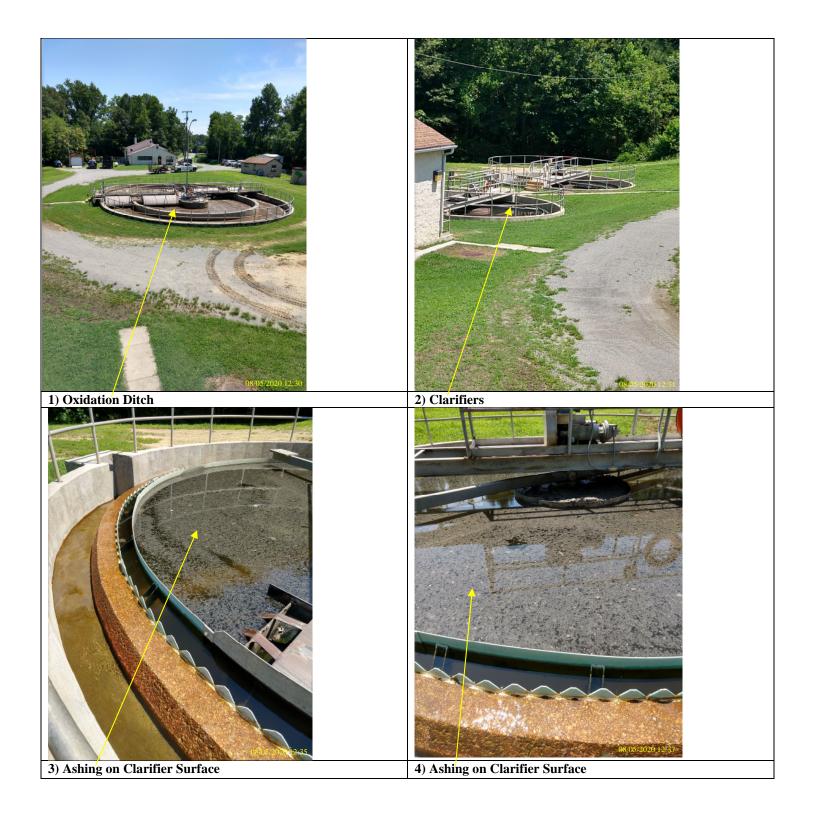

gust 3, 2020, the last entry in the logbook was "5:00 Lock up". Mr. Deavers said the Mr. Fortune was onsite until 1:00 p.m. August 4, 2020 making process adjustments in preparation for the anticipated high flow event. *DEQ staff recommends denoting process adjustments in the logbook in preparation for anticipated high flow events and the time that the last operator leaves the facility for the day.* 

The final effluent flow meter is not properly operating (giving erratic readings). Operations staff are using the influent flow meter to report final effluent flow.

*DEQ* staff requires the final effluent flow meter to be calibrated annual. *DEQ* recommends calibrating the influent flow meter annually as well if the influent flow meter will be used as a "back-up" to the effluent flow meter.





Facility name: Town of Bowling Green WWTP Site Inspection Date: August 5, 2020





| 12) Partiving Stream