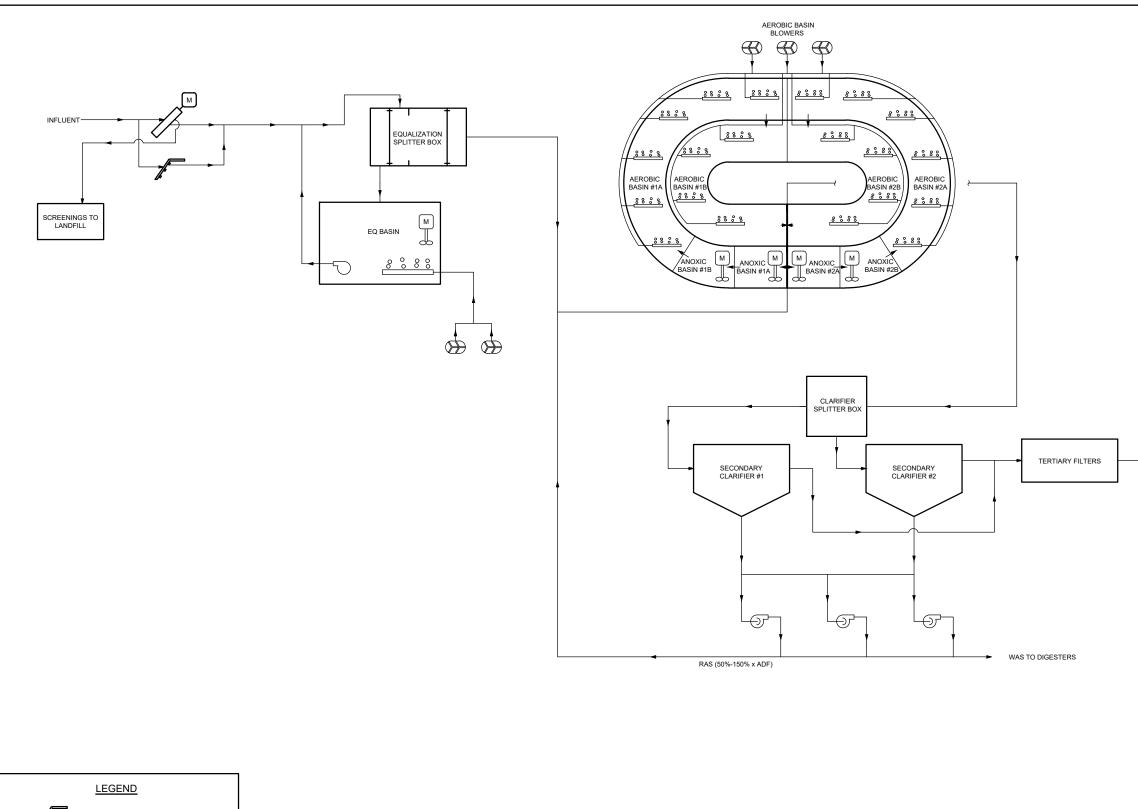

ive evaluated was to convert the existing oxidation ditches to diffused aeration, replacing or rehabilitating the existing equipment as necessary, redesigning key aspects of the wastewater treatment plant, and installing a centrifuge for dewatering. See **Figure 4.3 – Convert Existing Oxidation Ditch To Diffused Aeration** Process Flow Diagram for details.

## 4.1.3.a.ii - Biological Process

The second alternative will consist primarily of removing the existing mechanical aeration equipment and installing diffused aeration and submersible mixers. This conversion will include constructing walls to ensure the proper flow of the wastewater and to divide the basin into two trains. Additionally, an anoxic selector will be constructed within the existing basin to aide in sludge settleability.





| 2000 | Dewberry                                                                                                                            | DATE<br>09/2021       | scale<br>NTS | TITLE CONVERT EXITING OXIDATION<br>DITCH PROCESS FLOW DIAGRAM    | FIGURE NO. |
|------|-------------------------------------------------------------------------------------------------------------------------------------|-----------------------|--------------|------------------------------------------------------------------|------------|
| 99   | Dewberry Engineers Inc.<br>4005 Lake Brook Drive, Suite 200<br>Glen Allen, VA 23060<br>Phone: 804, 290, 7957<br>Fax: 804, 290, 7928 | PROJ. NO.<br>50133134 | PROJECT TO   | TOWN OF BOWLING GREEN WASTEWATER<br>TREATMENT PLANT IMPROVEMENTS | 4<br>2.    |



### 4.1