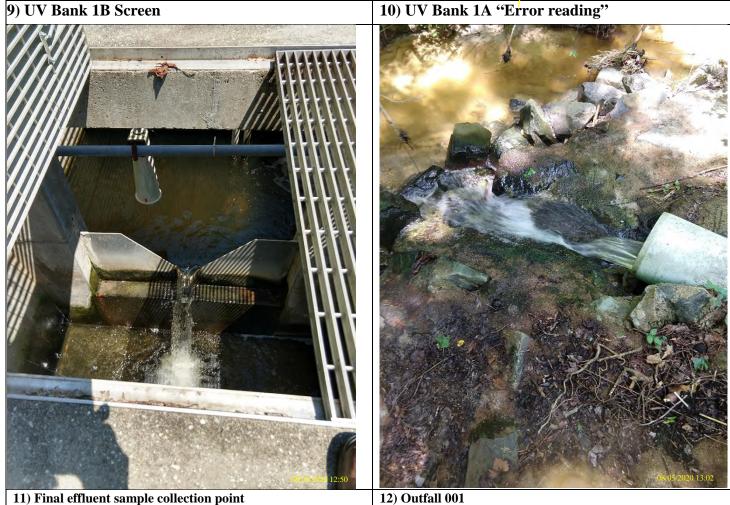

r. Fortune was onsite until 1:00 p.m. August 4, 2020 making process adjustments in preparation for the anticipated high flow event. *DEQ staff recommends denoting process adjustments in the logbook in preparation for anticipated high flow events and the time that the last operator leaves the facility for the day.* 

The final effluent flow meter is not properly operating (giving erratic readings). Operations staff are using the influent flow meter to report final effluent flow.

*DEQ* staff requires the final effluent flow meter to be calibrated annual. *DEQ* recommends calibrating the influent flow meter annually as well if the influent flow meter will be used as a "back-up" to the effluent flow meter.





Facility name: Town of Bowling Green WWTP Site Inspection Date: August 5, 2020





| 12) Partiving Stream