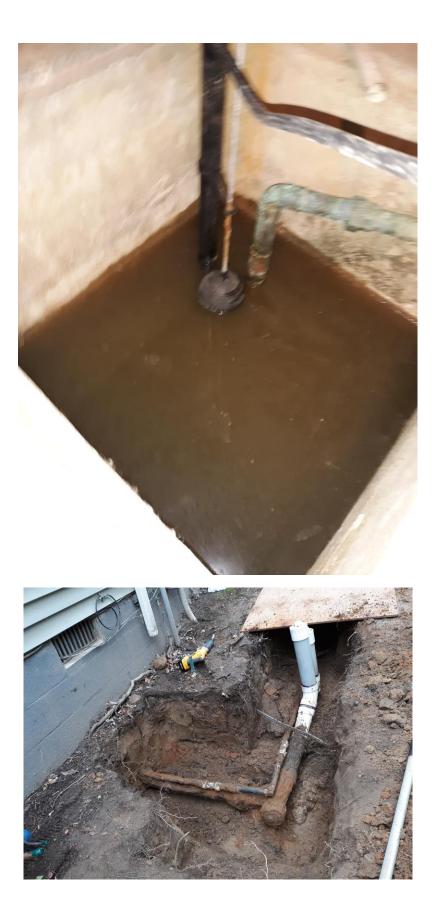

anager@townofbowlinggreen.com |
| PHONE:           | (804) 633-6212                                 |

### BACKGROUND / SUMMARY:

Mr. Robillard, 134 Maury Ave., is requesting reimbursement for expenses he incurred due to the failure on the contractor's part to connect a sewer lateral during the sewer line replacement on Maury Ave.

When the sewer back up initially began, it was assumed that the blockage was on the homeowner's property. Mr. Robillard attempted to fix the blockage himself but found upon further investigation the backup was caused by a lateral that was not connected to the sewer main.

Mr. Robillard is asking for a total reimbursement of \$5615.75.

### ATTACHMENTS:

Letter and Photos from Mr. Robillard

### **REQUESTED ACTION:**

Make a decision on Mr. Robillard's request.





Randy Robillard, 134 Maury Avenue Bowling Green, VA 22427 M: (540) 226-3979 | H: (804) 633-6874

April 27, 2020

To The Bowling Green Town Council & Town Manager:

During August of 2019 the Town of Bowling Green completed the replacement of the Town's main sewer line on Maury Avenue, including the connection to our property. Shortly after the Town replaced the sewer connection from the main line to our property in August, my wife and I began to notice sporadic gurgling noises from the sinks, toilets and tubs. Over the past 15+ years we have not experienced an issue like this before, so we assumed there must be a partial clog in the line due to the age of the property.

Unfortunately, the gurgling began to happen more frequently and increased in duration, to the point water would spray