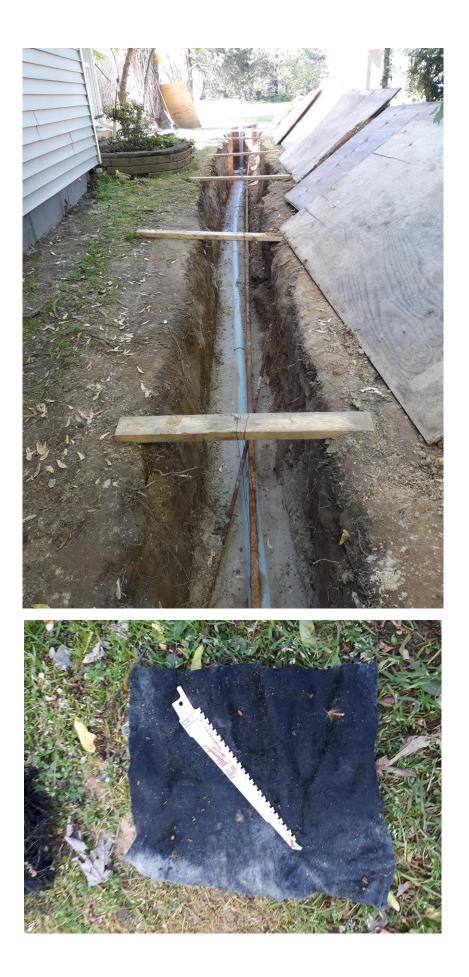

ager@townofbowlinggreen.com |
| PHONE:           | (804) 633-6212                                 |

### BACKGROUND / SUMMARY:

Mr. Robillard, 134 Maury Ave., is requesting reimbursement for expenses he incurred due to the failure on the contractor's part to connect a sewer lateral during the sewer line replacement on Maury Ave.

When the sewer back up initially began, it was assumed that the blockage was on the homeowner's property. Mr. Robillard attempted to fix the blockage himself but found upon further investigation the backup was caused by a lateral that was not connected to the sewer main.

Mr. Robillard is asking for a total reimbursement of \$5615.75.

### ATTACHMENTS:

Letter and Photos from Mr. Robillard

### **REQUESTED ACTION:**

Make a decision on Mr. Robillard's request.





Randy Robillard, 134 Maury Avenue Bowling Green, VA 22427 M: (540) 226-3979 | H: (804) 633-6874

April 27, 2020

To The Bowling Green Town Council & Town Manager:

During August of 2019 the Town of Bowling Green completed the replacement of the Town's main sewer line on Maury Avenue, including the connection to our property. Shortly after the Town replaced the sewer connection from the main line to our property in August, my wife and I began to notice sporadic gurgling noises from the sinks, toilets and tubs. Over the past 15+ years we have not experienced an issue like this before, so we assumed there must be a partial clog in the line due to the age of the property.

Unfortunately, the gurgling began to happen more frequently and increased in duration, to the point water would spray up