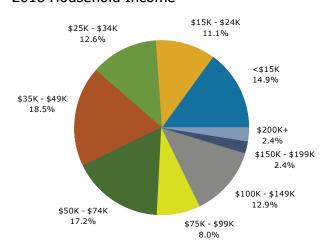

Bowling Green, Virginia Ring: 3 mile radius

Prepared by Esri Latitude: 38.05189 Longitude: -77.34774

| Summary                         | Cei       | nsus 2010 |          | 2018    |                  | 20     |
|---------------------------------|-----------|-----------|----------|---------|------------------|--------|
| Population                      |           | 3,705     |          | 4,045   |                  | 4,1    |
| Households                      |           | 1,430     |          | 1,560   |                  | 1,5    |
| Families                        |           | 1,015     |          | 1,095   |                  | 1,1    |
| Average Household Size          |           | 2.49      |          | 2.50    |                  | 2.     |
| Owner Occupied Housing Units    |           | 1,029     |          | 1,033   |                  | 1,0    |
| Renter Occupied Housing Units   |           | 401       |          | 527     |                  | 5      |
| Median Age                      |           | 43.4      |          | 45.7    |                  | 46     |
| Trends: 2018 - 2023 Annual Rate |           | Area      |          | State   |                  | Nation |
| Population                      |           | 0.53%     |          | 0.83%   |                  | 0.83   |
| Households                      |           | 0.50%     |          | 0.78%   |                  | 0.79   |
| Families                        |           | 0.31%     |          | 0.70%   |                  | 0.71   |
| Owner HHs                       |           | 0.78%     |          | 1.08%   |                  | 1.16   |
| Median Household Income         |           | 2.80%     |          | 2.81%   |                  | 2.50   |
|                                 |           |           | 20       | 18      | 20               | 023    |
| Households by Income            |           |           | Number   | Percent | Number           | Perce  |
| <\$15,000                       |           |           | 233      | 14.9%   | 208              | 13.0   |
| \$15,000 - \$24,999             |           |           | 173      | 11.1%   | 151              | 9.4    |
| \$25,000 - \$34,999             |           |           | 196      | 12.6%   | 178              | 11.1   |
| \$35,000 - \$49,999             |           |           | 289      | 18.5%   | 272              | 17.0   |
| \$50,000 - \$74,999             |           |           | 268      | 17.2%   | 271              | 16.9   |
| \$75,000 - \$99,999             |           |           | 125      | 8.0%    | 143              | 8.9    |
| \$100,000 - \$149,999           |           |           | 201      | 12.9%   | 269              | 16.8   |
| \$150,000 - \$199,999           |           |           | 38       | 2.4%    | 50               | 3.1    |
| \$200,000+                      |           |           | 37       | 2.4%    | 57               | 3.6    |
| <del>+</del> 200/000 .          |           |           | 0.       | 21170   | 0.               | 0      |
| Median Household Income         |           |           | \$42,928 |         | \$49,285         |        |
| Average Household Income        |           |           | \$59,091 |         | \$71,098         |        |
| Per Capita Income               |           |           | \$23,502 |         | \$27,995         |        |
|                                 | Census 20 | 010       |          | 18      |                  | 023    |
| Population by Age               | Number    | Percent   | Number   | Percent | Number           | Perce  |
| 0 - 4                           | 246       | 6.6%      | 223      | 5.5%    | 221              | 5.3    |
| 5 - 9                           | 204       | 5.5%      | 215      | 5.3%    | 209              | 5.0    |
| 10 - 14                         | 231       | 6.2%      | 220      | 5.4%    | 241              | 5.8    |
| 15 - 19                         | 202       | 5.5%      | 206      | 5.1%    | 204              | 4.9    |
| 20 - 24                         | 187       | 5.0%      | 190      | 4.7%    | 168              | 4.0    |
| 25 - 34                         | 426       | 11.5%     | 479      | 11.8%   | 439              | 10.6   |
| 35 - 44                         | 420       | 11.3%     | 454      | 11.2%   | 509              | 12.2   |
| 45 - 54                         | 576       | 15.5%     | 525      | 13.0%   | 493              | 11.9   |
| 55 - 64                         | 524       | 14.1%     | 607      | 15.0%   | 611              | 14.7   |
| 65 - 74                         | 348       | 9.4%      | 520      | 12.9%   | 579              | 13.9   |
| 75 - 84                         | 231       | 6.2%      | 266      | 6.6%    | 342              | 8.2    |
| 85+                             | 110       | 3.0%      | 140      | 3.5%    | 141              | 3.4    |
|                                 | Census 20 |           |          | 18      |                  | 023    |
| Race and Ethnicity              | Number    | Percent   | Number   | Percent | Number           | Perce  |
| White Alone                     | 2,468     | 66.6%     | 2,687    | 66.4%   | 2,686            | 64.7   |
| Black Alone                     | 1,005     | 27.1%     | 1,026    | 25.4%   | 1,065            | 25.6   |
| American Indian Alone           | 20        | 0.5%      | 21       | 0.5%    | 21               | 0.5    |
| Asian Alone                     | 28        | 0.8%      | 36       | 0.9%    | 44               | 1.1    |
| Pacific Islander Alone          | 2         | 0.1%      | 3        | 0.1%    | 4                | 0.1    |
| Some Other Race Alone           | 44        | 1.2%      | 72       | 1.8%    | 85               | 2.0    |
|                                 | 139       | 3.8%      | 200      | 4.9%    | 249              | 6.0    |
| IWO OF MORE RACES               | 100       | J.U /U    | 200      | 7.7/0   | Z <del>T</del> 2 | 0.0    |
| Two or More Races               |           |           |          |         |                  |        |

# 2018 Household Income