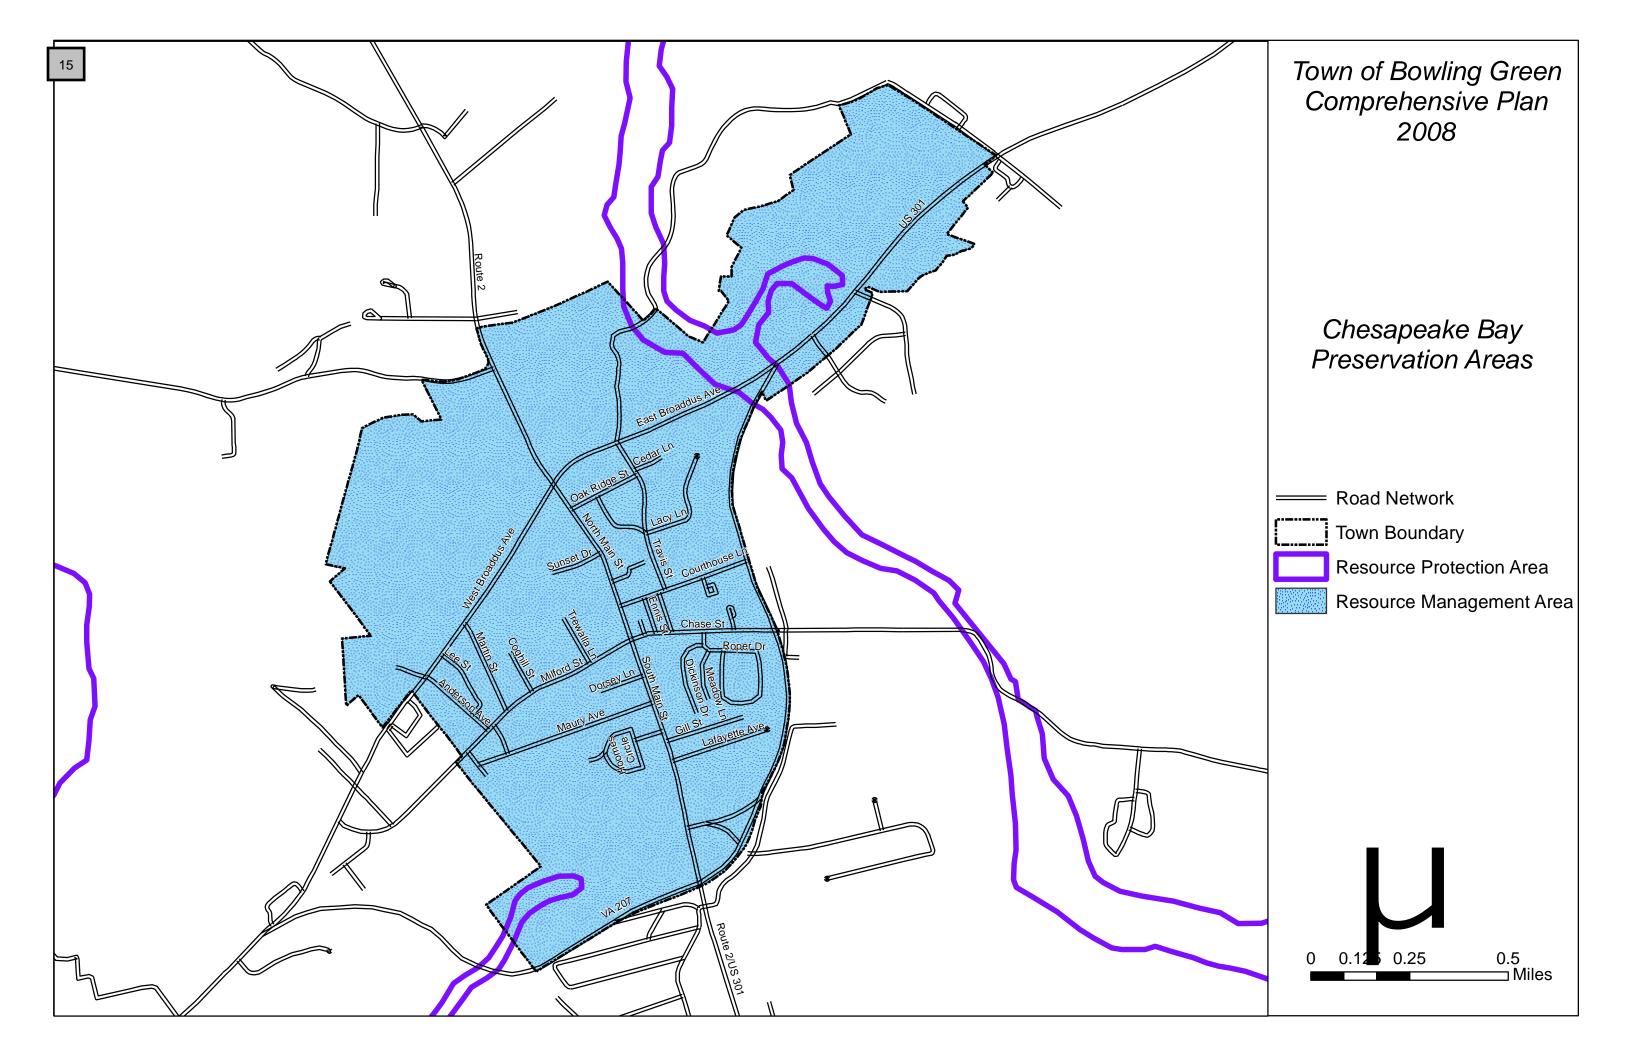

# Maps are listed in order of appearance in the Comprehensive Plan:

| General Location Map                  | Chapter 1 |
|---------------------------------------|-----------|
| Town of Bowling Green                 | Chapter 1 |
| General Soil Types                    | Chapter 3 |
| Hydric Soils                          | Chapter 3 |
| Soil Permeability                     | Chapter 3 |
| Steep Slopes                          | Chapter 3 |
| Wetlands                              | Chapter 3 |
| Community Facilities (Well Locations) | Chapter 3 |
| Water Table Depth.                    | Chapter 3 |
| Chesapeake Bay Preservation Areas     | Chapter 3 |
| Highway Network                       | Chapter 6 |
| Highway Classification                | Chapter 6 |
| Sidewalks                             | Chapter 6 |
| Community Facilities                  | Chapter 7 |
| Historic Properties and District      | Chapter 8 |
| Existing Land Use                     | Chapter 9 |
| Future Land Use                       | Chapter 9 |