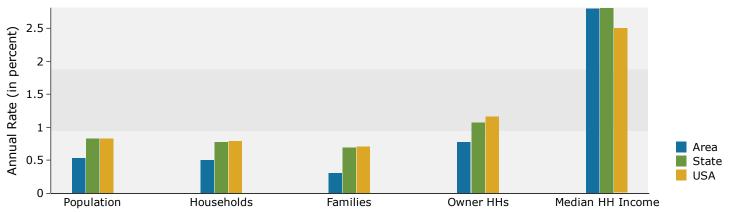

| 28        | 0.8%      | 36       | 0.9%    | 44               | 1.1    |
| Pacific Islander Alone          | 2         | 0.1%      | 3        | 0.1%    | 4                | 0.1    |
| Some Other Race Alone           | 44        | 1.2%      | 72       | 1.8%    | 85               | 2.0    |
|                                 | 139       | 3.8%      | 200      | 4.9%    | 249              | 6.0    |
| IWO OF MORE RACES               | 100       | J.U /U    | 200      | 7.7/0   | Z <del>T</del> 2 | 0.0    |
| Two or More Races               |           |           |          |         |                  |        |

September 17, 2018

©2018 Esri Page 1 of 6



Bowling Green, Virginia Ring: 3 mile radius

Prepared by Esri

Latitude: 38.05189 Longitude: -77.34774

### Trends 2018-2023



# Population by Age



# 2018 Household Income



# 2018 Population by Race



2018 Percent Hispanic Origin: 5.0%



Bowling Green, Virginia Ring: 10 mile radius

Prepared by Esri Latitude: 38.05189 Longitude: -77.34774

| Summary                                        | Cer       | nsus 2010 |            | 2018    |          |     |
|------------------------------------------------|-----------|-----------|------------|---------|----------|-----|
| Population                                     |           | 13,016    |            | 14,321  |          | 1.  |
| Households                                     |           | 4,730     |            | 5,198   |          |     |
| Families                                       |           | 3,412     |            | 3,714   |          | :   |
|