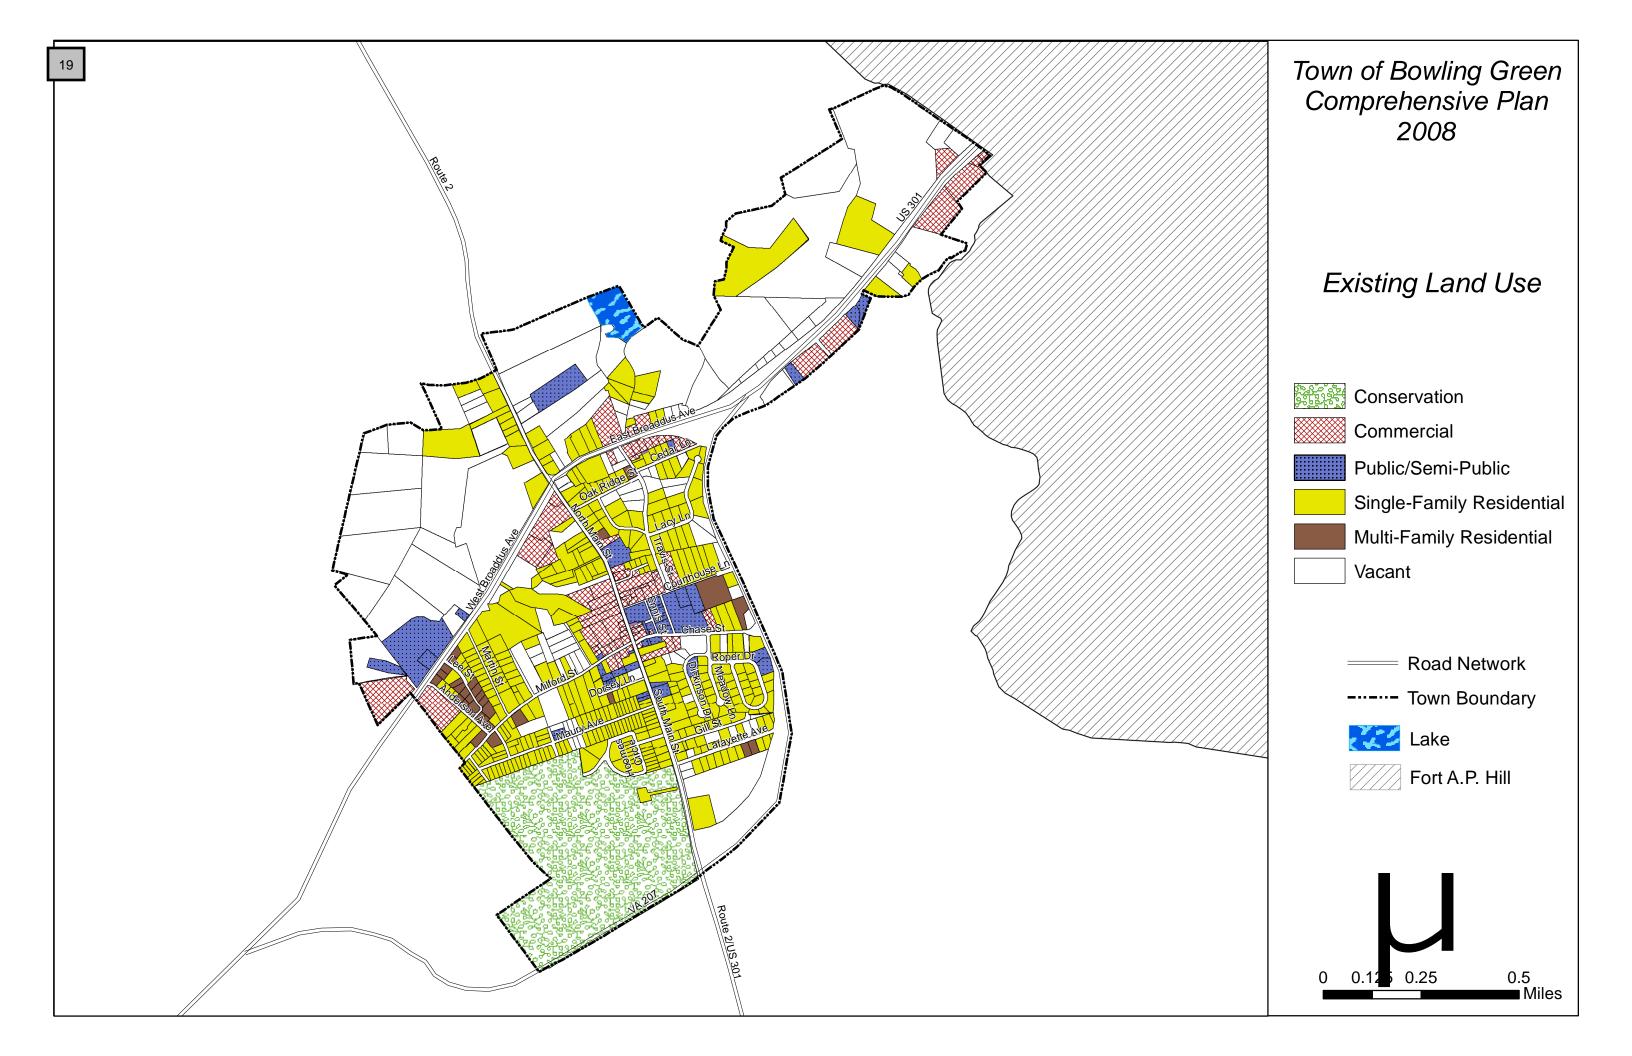

# Maps are listed in order of appearance in the Comprehensive Plan:

| General Location Map                  | Chapter 1 |
|---------------------------------------|-----------|
| Town of Bowling Green                 | Chapter 1 |
| General Soil Types                    | Chapter 3 |
| Hydric Soils                          | Chapter 3 |
| Soil Permeability                     | Chapter 3 |
| Steep Slopes                          | Chapter 3 |
| Wetlands                              | Chapter 3 |
| Community Facilities (Well Locations) | Chapter 3 |
| Water Table Depth.                    | Chapter 3 |
| Chesapeake Bay Preservation Areas     | Chapter 3 |
| Highway Network                       | Chapter 6 |
| Highway Classification                | Chapter 6 |
| Sidewalks                             | Chapter 6 |
| Community Facilities                  | Chapter 7 |
| Historic Properties and District      | Chapter 8 |
| Existing Land Use                     | Chapter 9 |
| Future Land Use                       | Chapter 9 |