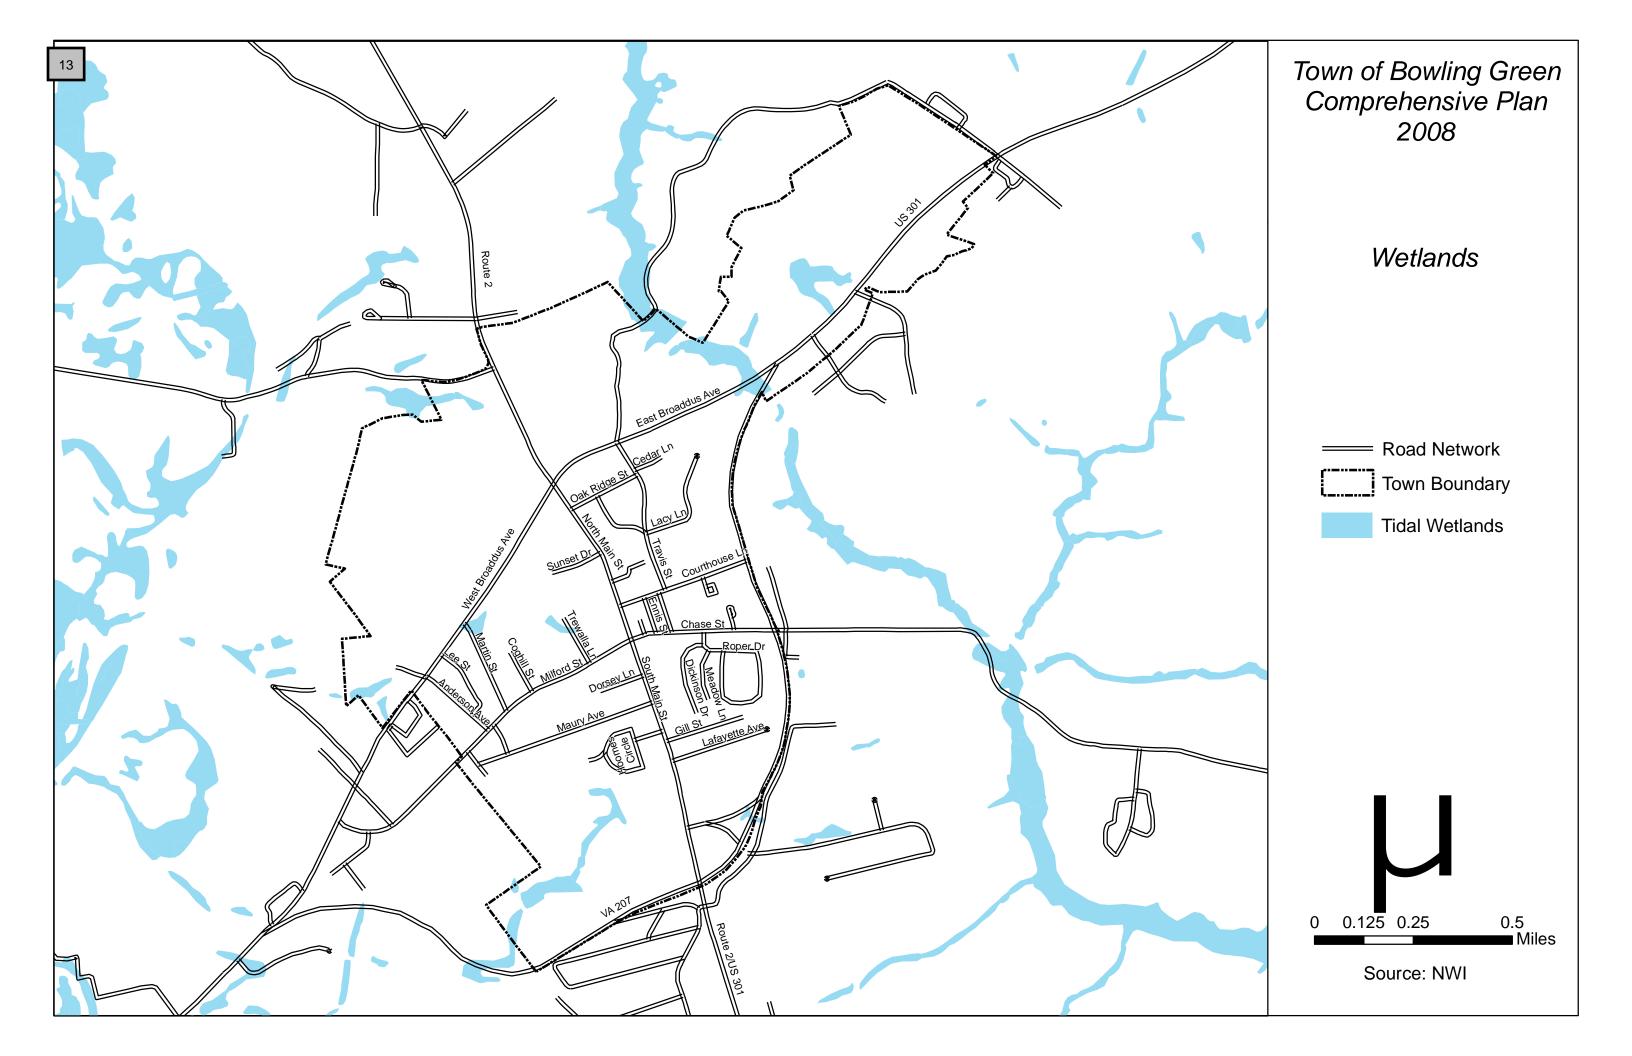

# Maps are listed in order of appearance in the Comprehensive Plan:

| General Location Map                  | Chapter 1 |
|---------------------------------------|-----------|
| Town of Bowling Green                 | Chapter 1 |
| General Soil Types                    | Chapter 3 |
| Hydric Soils                          | Chapter 3 |
| Soil Permeability                     | Chapter 3 |
| Steep Slopes                          | Chapter 3 |
| Wetlands                              | Chapter 3 |
| Community Facilities (Well Locations) | Chapter 3 |
| Water Table Depth.                    | Chapter 3 |
| Chesapeake Bay Preservation Areas     | Chapter 3 |
| Highway Network                       | Chapter 6 |
| Highway Classification                | Chapter 6 |
| Sidewalks                             | Chapter 6 |
| Community Facilities                  | Chapter 7 |
| Historic Properties and District      | Chapter 8 |
| Existing Land Use                     | Chapter 9 |
| Future Land Use                       | Chapter 9 |