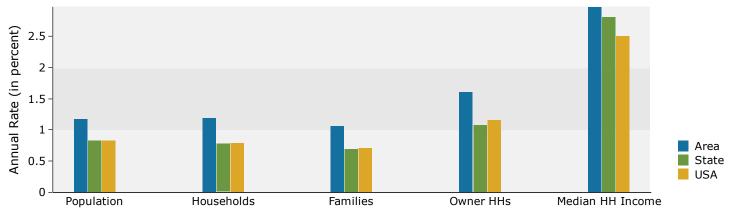

Bowling Green, Virginia Ring: 3 mile radius

Prepared by Esri Latitude: 38.05189 Longitude: -77.34774

| Summary                         | Cei       | nsus 2010 |          | 2018    |                  | 20     |
|---------------------------------|-----------|-----------|----------|---------|------------------|--------|
| Population                      |           | 3,705     |          | 4,045   |                  | 4,1    |
| Households                      |           | 1,430     |          | 1,560   |                  | 1,5    |
| Families                        |           | 1,015     |          | 1,095   |                  | 1,1    |
| Average Household Size          |           | 2.49      |          | 2.50    |                  | 2.     |
| Owner Occupied Housing Units    |           | 1,029     |          | 1,033   |                  | 1,0    |
| Renter Occupied Housing Units   |           | 401       |          | 527     |                  | 5      |
| Median Age                      |           | 43.4      |          | 45.7    |                  | 46     |
| Trends: 2018 - 2023 Annual Rate |           | Area      |          | State   |                  | Nation |
| Population                      |           | 0.53%     |          | 0.83%   |                  | 0.83   |
| Households                      |           | 0.50%     |          | 0.78%   |                  | 0.79   |
| Families                        |           | 0.31%     |          | 0.70%   |                  | 0.71   |
| Owner HHs                       |           | 0.78%     |          | 1.08%   |                  | 1.16   |
| Median Household Income         |           | 2.80%     |          | 2.81%   |                  | 2.50   |
|                                 |           |           | 20       | 18      | 20               | 023    |
| Households by Income            |           |           | Number   | Percent | Number           | Perce  |
| <\$15,000                       |           |           | 233      | 14.9%   | 208              | 13.0   |
| \$15,000 - \$24,999             |           |           | 173      | 11.1%   | 151              | 9.4    |
| \$25,000 - \$34,999             |           |           | 196      | 12.6%   | 178              | 11.1   |
| \$35,000 - \$49,999             |           |           | 289      | 18.5%   | 272              | 17.0   |
| \$50,000 - \$74,999             |           |           | 268      | 17.2%   | 271              | 16.9   |
| \$75,000 - \$99,999             |           |           | 125      | 8.0%    | 143              | 8.9    |
| \$100,000 - \$149,999           |           |           | 201      | 12.9%   | 269              | 16.8   |
| \$150,000 - \$199,999           |           |           | 38       | 2.4%    | 50               | 3.1    |
| \$200,000+                      |           |           | 37       | 2.4%    | 57               | 3.6    |
| <del>+</del> 200/000 .          |           |           | 0.       | 21170   | 0.               | 0      |
| Median Household Income         |           |           | \$42,928 |         | \$49,285         |        |
| Average Household Income        |           |           | \$59,091 |         | \$71,098         |        |
| Per Capita Income               |           |           | \$23,502 |         | \$27,995         |        |
|                                 | Census 20 | 010       |          | 18      |                  | 023    |
| Population by Age               | Number    | Percent   | Number   | Percent | Number           | Perce  |
| 0 - 4                           | 246       | 6.6%      | 223      | 5.5%    | 221              | 5.3    |
| 5 - 9                           | 204       | 5.5%      | 215      | 5.3%    | 209              | 5.0    |
| 10 - 14                         | 231       | 6.2%      | 220      | 5.4%    | 241              | 5.8    |
| 15 - 19                         | 202       | 5.5%      | 206      | 5.1%    | 204              | 4.9    |
| 20 - 24                         | 187       | 5.0%      | 190      | 4.7%    | 168              | 4.0    |
| 25 - 34                         | 426       | 11.5%     | 479      | 11.8%   | 439              | 10.6   |
| 35 - 44                         | 420       | 11.3%     | 454      | 11.2%   | 509              | 12.2   |
| 45 - 54                         | 576       | 15.5%     | 525      | 13.0%   | 493              | 11.9   |
| 55 - 64                         | 524       | 14.1%     | 607      | 15.0%   | 611              | 14.7   |
| 65 - 74                         | 348       | 9.4%      | 520      | 12.9%   | 579              | 13.9   |
| 75 - 84                         | 231       | 6.2%      | 266      | 6.6%    | 342              | 8.2    |
| 85+                             | 110       | 3.0%      | 140      | 3.5%    | 141              | 3.4    |
|                                 | Census 20 |           |          | 18      |                  | 023    |
| Race and Ethnicity              | Number    | Percent   | Number   | Percent | Number           | Perce  |
| White Alone                     | 2,468     | 66.6%     | 2,687    | 66.4%   | 2,686            | 64.7   |
| Black Alone                     | 1,005     | 27.1%     | 1,026    | 25.4%   | 1,065            | 25.6   |
| American Indian Alone           | 20        | 0.5%      | 21       | 0.5%    | 21               | 0.5    |
| Asian Alone                     | 28        | 0.8%      | 36       | 0.9%    | 44               | 1.1    |
| Pacific Islander Alone          | 2         | 0.1%      | 3        | 0.1%    | 4                | 0.1    |
| Some Other Race Alone           | 44        | 1.2%      | 72       | 1.8%    | 85               | 2.0    |
|                                 | 139       | 3.8%      | 200      | 4.9%    | 249              | 6.0    |
| IWO OF MORE RACES               | 100       | J.U /U    | 200      | 7.7/0   | Z <del>T</del> 2 | 0.0    |
| Two or More Races               |           |           |          |         |                  |        |