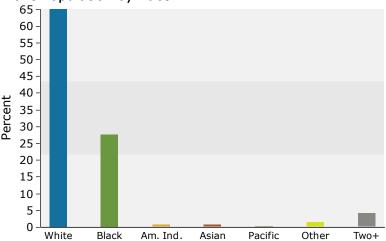

Bowling Green, Virginia Ring: 3 mile radius

Prepared by Esri Latitude: 38.05189 Longitude: -77.34774

| Summary                         | Cei       | nsus 2010 |          | 2018    |                  | 20     |
|---------------------------------|-----------|-----------|----------|---------|------------------|--------|
| Population                      |           | 3,705     |          | 4,045   |                  | 4,1    |
| Households                      |           | 1,430     |          | 1,560   |                  | 1,5    |
| Families                        |           | 1,015     |          | 1,095   |                  | 1,1    |
| Average Household Size          |           | 2.49      |          | 2.50    |                  | 2.     |
| Owner Occupied Housing Units    |           | 1,029     |          | 1,033   |                  | 1,0    |
| Renter Occupied Housing Units   |           | 401       |          | 527     |                  | 5      |
| Median Age                      |           | 43.4      |          | 45.7    |                  | 46     |
| Trends: 2018 - 2023 Annual Rate |           | Area      |          | State   |                  | Nation |
| Population                      |           | 0.53%     |          | 0.83%   |                  | 0.83   |
| Households                      |           | 0.50%     |          | 0.78%   |                  | 0.79   |
| Families                        |           | 0.31%     |          | 0.70%   |                  | 0.71   |
| Owner HHs                       |           | 0.78%     |          | 1.08%   |                  | 1.16   |
| Median Household Income         |           | 2.80%     |          | 2.81%   |                  | 2.50   |
|                                 |           |           | 20       | 18      | 20               | 023    |
| Households by Income            |           |           | Number   | Percent | Number           | Perce  |
| <\$15,000                       |           |           | 233      | 14.9%   | 208              | 13.0   |
| \$15,000 - \$24,999             |           |           | 173      | 11.1%   | 151              | 9.4    |
| \$25,000 - \$34,999             |           |           | 196      | 12.6%   | 178              | 11.1   |
| \$35,000 - \$49,999             |           |           | 289      | 18.5%   | 272              | 17.0   |
| \$50,000 - \$74,999             |           |           | 268      | 17.2%   | 271              | 16.9   |
| \$75,000 - \$99,999             |           |           | 125      | 8.0%    | 143              | 8.9    |
| \$100,000 - \$149,999           |           |           | 201      | 12.9%   | 269              | 16.8   |
| \$150,000 - \$199,999           |           |           | 38       | 2.4%    | 50               | 3.1    |
| \$200,000+                      |           |           | 37       | 2.4%    | 57               | 3.6    |
| <del>+</del> 200/000 .          |           |           | 0.       | 21170   | 0.               | 0      |
| Median Household Income         |           |           | \$42,928 |         | \$49,285         |        |
| Average Household Income        |           |           | \$59,091 |         | \$71,098         |        |
| Per Capita Income               |           |           | \$23,502 |         | \$27,995         |        |
|                                 | Census 20 | 010       |          | 18      |                  | 023    |
| Population by Age               | Number    | Percent   | Number   | Percent | Number           | Perce  |
| 0 - 4                           | 246       | 6.6%      | 223      | 5.5%    | 221              | 5.3    |
| 5 - 9                           | 204       | 5.5%      | 215      | 5.3%    | 209              | 5.0    |
| 10 - 14                         | 231       | 6.2%      | 220      | 5.4%    | 241              | 5.8    |
| 15 - 19                         | 202       | 5.5%      | 206      | 5.1%    | 204              | 4.9    |
| 20 - 24                         | 187       | 5.0%      | 190      | 4.7%    | 168              | 4.0    |
| 25 - 34                         | 426       | 11.5%     | 479      | 11.8%   | 439              | 10.6   |
| 35 - 44                         | 420       | 11.3%     | 454      | 11.2%   | 509              | 12.2   |
| 45 - 54                         | 576       | 15.5%     | 525      | 13.0%   | 493              | 11.9   |
| 55 - 64                         | 524       | 14.1%     | 607      | 15.0%   | 611              | 14.7   |
| 65 - 74                         | 348       | 9.4%      | 520      | 12.9%   | 579              | 13.9   |
| 75 - 84                         | 231       | 6.2%      | 266      | 6.6%    | 342              | 8.2    |
| 85+                             | 110       | 3.0%      | 140      | 3.5%    | 141              | 3.4    |
|                                 | Census 20 |           |          | 18      |                  | 023    |
| Race and Ethnicity              | Number    | Percent   | Number   | Percent | Number           | Perce  |
| White Alone                     | 2,468     | 66.6%     | 2,687    | 66.4%   | 2,686            | 64.7   |
| Black Alone                     | 1,005     | 27.1%     | 1,026    | 25.4%   | 1,065            | 25.6   |
| American Indian Alone           | 20        | 0.5%      | 21       | 0.5%    | 21               | 0.5    |
| Asian Alone                     | 28        | 0.8%      | 36       | 0.9%    | 44               | 1.1    |
| Pacific Islander Alone          | 2         | 0.1%      | 3        | 0.1%    | 4                | 0.1    |
| Some Other Race Alone           | 44        | 1.2%      | 72       | 1.8%    | 85               | 2.0    |
|                                 | 139       | 3.8%      | 200      | 4.9%    | 249              | 6.0    |
| IWO OF MORE RACES               | 100       | J.U /U    | 200      | 7.7/0   | Z <del>T</del> 2 | 0.0    |
| Two or More Races               |           |           |          |         |                  |        |

# 2018 Population by Race

2018 Percent Hispanic Origin: 5.0%

Bowling Green, Virginia Ring: 10 mile radius

Prepared by Esri Latitude: 38.05189 Longitude: -77.34774

| Summary                                        | Cer       | nsus 2010 |            | 2018    |          |     |
|------------------------------------------------|-----------|-----------|------------|---------|----------|-----|
| Population                                     |           | 13,016    |            | 14,321  |          | 1.  |
| Households                                     |           | 4,730     |            | 5,198   |          |     |
| Families                                       |           | 3,412     |            | 3,714   |          | :   |
| Average Household Size                         |           | 2.67      |            | 2.68    |          |     |
| Owner Occupied Housing Units                   |           | 3,718     |            | 3,869   |          | 4   |
| Renter Occupied Housing Units                  |           | 1,012     |            | 1,329   |          |     |
| Median Age                                     |           | 40.4      |            | 41.7    |          |     |
| Trends: 2018 - 2023 Annual Rate                |           | Area      |            | State   |          | Nat |
| Population                                     |           | 1.18%     |            | 0.83%   |          | 0   |
| Households                                     |           | 1.19%     |            | 0.78%   |          | 0   |
| Families                                       |           | 1.07%     |            | 0.70%   |          | 0   |
| Owner HHs                                      |           | 1.61%     |            | 1.08%   |          | 1   |
| Median Household Income                        |           | 2.97%     |            | 2.81%   |          | 2   |
|                                                |           |           | 20         | )18     | 20       | 023 |
| Households by Income                           |           |           | Number     | Percent | Number   | Pe  |
| <\$15,000                                      |           |           | 541        | 10.4%   | 473      |     |
| \$15,000 - \$24,999                            |           |           | 414        | 8.0%    | 359      |     |
| \$25,000 - \$24,999<br>\$25,000 - \$34,999     |           |           | 510        | 9.8%    | 458      |     |
| \$35,000 - \$34,999                            |           |           | 783        | 15.1%   | 731      | 1   |
| \$55,000 - \$45,555<br>\$50,000 - \$74,999     |           |           | 1,098      | 21.1%   | 1,089    | 1   |
| \$75,000 - \$74,555                            |           |           | 604        | 11.6%   | 682      | 1   |
| \$100,000 - \$39,999                           |           |           | 846        | 16.3%   | 1,130    | 2   |
| \$150,000 - \$149,999<br>\$150,000 - \$199,999 |           |           | 249        | 4.8%    | 343      |     |
| \$150,000 - \$199,999<br>\$200,000+            |           |           | 249<br>154 | 3.0%    | 250      |     |
| \$200,000 <del>+</del>                         |           |           | 154        | 3.0%    | 250      |     |
| Median Household Income                        |           |           | \$55,842   |         | \$64,651 |     |
| Average Household Income                       |           |           | \$70,838   |         | \$85,384 |     |
| Per Capita Income                              |           |           | \$26,298   |         | \$31,535 |     |
|                                                | Census 20 | 10        | 20         | 18      | 20       | 023 |
| Population by Age                              | Number    | Percent   | Number     | Percent | Number   | Pe  |
| 0 - 4                                          | 872       | 6.7%      | 858        | 6.0%    | 883      |     |
| 5 - 9                                          | 837       | 6.4%      | 888        | 6.2%    | 915      |     |
| 10 - 14                                        | 822       | 6.3%      | 898        | 6.3%    | 999      |     |
| 15 - 19                                        | 791       | 6.1%      | 766        | 5.3%    | 869      |     |
| 20 - 24                                        | 693       | 5.3%      | 679        | 4.7%    | 635      |     |
| 25 - 34                                        | 1,577     | 12.1%     | 1,830      | 12.8%   | 1,742    | 1   |
| 35 - 44                                        | 1,744     | 13.4%     | 1,822      | 12.7%   | 2,071    | 1   |
| 45 - 54                                        | 2,105     | 16.2%     | 1,934      | 13.5%   | 1,884    | 1   |
| 55 - 64                                        | 1,658     | 12.7%     | 2,099      | 14.7%   | 2,121    | 1   |
| 65 - 74                                        | 1,100     | 8.5%      | 1,535      | 10.7%   | 1,808    | 1   |
| 75 - 84                                        | 578       | 4.4%      | 731        | 5.1%    | 951      |     |
| 85+                                            | 237       | 1.8%      | 281        | 2.0%    | 306      |     |
|                                                | Census 20 |           |            | 018     |          | 023 |
| Race and Ethnicity                             | Number    | Percent   | Number     | Percent | Number   | Pe  |
| White Alone                                    | 8,408     | 64.6%     | 9,322      | 65.1%   | 9,725    | 6   |
| Black Alone                                    | 3,876     | 29.8%     | 3,960      | 27.7%   | 4,160    | 2   |
| American Indian Alone                          | 103       | 0.8%      | 103        | 0.7%    | 101      | _   |
| Asian Alone                                    | 80        | 0.6%      | 107        | 0.7%    | 136      |     |
| Pacific Islander Alone                         | 5         | 0.0%      | 12         | 0.1%    | 16       |     |
| Some Other Race Alone                          |           |           |            |         |          |     |
|                                                | 133       | 1.0%      | 213        | 1.5%    | 260      |     |
| Two or More Races                              | 410       | 3.2%      | 604        | 4.2%    | 786      |     |
| Hispanic Origin (Any Race)                     | 402       | 3.1%      | 670        | 4.7%    | 861      |     |
| parine origin (/ iii) Nace)                    | 102       | 3.1 /0    | 0,0        | /0      | 001      |     |

# 2018 Population by Race

2018 Percent Hispanic Origin: 4.7%

Bowling Green, Virginia Ring: 15 mile radius

Prepared by Esri Latitude: 38.05189 Longitude: -77.34774

| Summary                                    | Cer       | sus 2010 |          | 2018    |                | 2        |
|--------------------------------------------|-----------|----------|----------|---------|----------------|----------|
| Population                                 |           | 52,951   |          | 59,789  |                | 67       |
| Households                                 |           | 18,748   |          | 20,877  |                | 23       |
| Families                                   |           | 14,024   |          | 15,504  |                | 17       |
| Average Household Size                     |           | 2.80     |          | 2.84    |                |          |
| Owner Occupied Housing Units               |           | 15,345   |          | 16,583  |                | 19       |
| Renter Occupied Housing Units              |           | 3,403    |          | 4,294   |                | 4        |
| Median Age                                 |           | 36.7     |          | 38.1    |                |          |
| Trends: 2018 - 2023 Annual Rate            |           | Area     |          | State   |                | Nati     |
| Population                                 |           | 2.45%    |          | 0.83%   |                | 0.       |
| Households                                 |           | 2.42%    |          | 0.78%   |                | 0.       |
| Families                                   |           | 2.32%    |          | 0.70%   |                | 0.       |
| Owner HHs                                  |           | 2.95%    |          | 1.08%   |                | 1.       |
| Median Household Income                    |           | 2.55%    |          | 2.81%   |                | 2.       |
| ricular riouserola meome                   |           | 2.55 70  | 20       | 18      | 20             | )<br>123 |
| Households by Income                       |           |          | Number   | Percent | Number         | Pei      |
| <\$15,000                                  |           |          | 1,433    | 6.9%    |                |          |
| \$15,000<br>\$15,000 - \$24,999            |           |          | 1,433    | 5.9%    | 1,348<br>1,116 | 2        |
| \$15,000 - \$24,999<br>\$25,000 - \$34,999 |           |          |          | 7.1%    |                |          |
|                                            |           |          | 1,479    |         | 1,383          |          |
| \$35,000 - \$49,999<br>#F0,000 - #74,000   |           |          | 2,545    | 12.2%   | 2,470          | 10       |
| \$50,000 - \$74,999<br>\$75,000 - \$00,000 |           |          | 3,907    | 18.7%   | 4,024          | 17       |
| \$75,000 - \$99,999                        |           |          | 3,087    | 14.8%   | 3,471          | 14       |
| \$100,000 - \$149,999                      |           |          | 4,422    | 21.2%   | 5,687          | 24       |
| \$150,000 - \$199,999                      |           |          | 1,669    | 8.0%    | 2,207          | 9        |
| \$200,000+                                 |           |          | 1,104    | 5.3%    | 1,814          | 7        |
| Median Household Income                    |           |          | \$73,614 |         | \$83,488       |          |
| Average Household Income                   |           |          | \$87,563 |         | \$103,630      |          |
| Per Capita Income                          |           |          | \$30,805 |         | \$36,345       |          |
|                                            | Census 20 | 10       | 20       | 18      | 20             | 023      |
| Population by Age                          | Number    | Percent  | Number   | Percent | Number         | Pei      |
| 0 - 4                                      | 3,782     | 7.1%     | 3,929    | 6.6%    | 4,471          | (        |
| 5 - 9                                      | 3,957     | 7.5%     | 4,212    | 7.0%    | 4,722          |          |
| 10 - 14                                    | 3,894     | 7.4%     | 4,353    | 7.3%    | 4,946          |          |
| 15 - 19                                    | 3,652     | 6.9%     | 3,716    | 6.2%    | 4,334          | (        |
| 20 - 24                                    | 2,779     | 5.2%     | 3,033    | 5.1%    | 3,024          | 4        |
| 25 - 34                                    | 7,050     | 13.3%    | 7,971    | 13.3%   | 9,075          | 13       |
| 35 - 44                                    | 8,010     | 15.1%    | 8,539    | 14.3%   | 10,056         | 14       |
| 45 - 54                                    | 8,267     | 15.6%    | 8,401    | 14.1%   | 8,582          | 12       |
| 55 - 64                                    | 5,806     | 11.0%    | 7,598    | 12.7%   | 8,150          | 12       |
| 65 - 74                                    | 3,458     | 6.5%     | 5,071    | 8.5%    | 6,216          | g        |
| 75 - 84                                    | 1,707     | 3.2%     | 2,250    | 3.8%    | 3,083          | _        |
| 85+                                        | 590       | 1.1%     | 716      | 1.2%    | 834            | 1        |
|                                            | Census 20 |          |          | 1.2 /0  |                | 023      |
| Race and Ethnicity                         | Number    | Percent  | Number   | Percent | Number         | Pei      |
| White Alone                                | 36,076    | 68.1%    | 40,061   | 67.0%   | 44,329         | 65       |
| Black Alone                                | 13,079    | 24.7%    | 14,157   | 23.7%   | 15,805         | 23       |
| American Indian Alone                      | 296       | 0.6%     | 333      | 0.6%    | 380            | (        |
| Asian Alone                                | 851       | 1.6%     | 1,205    | 2.0%    | 1,548          | 2        |
| Pacific Islander Alone                     |           | 0.1%     |          | 0.1%    |                | (        |
|                                            | 39        |          | 62       |         | 82             | 2        |
| Some Other Race Alone                      | 904       | 1.7%     | 1,419    | 2.4%    | 1,872          |          |
| Two or More Races                          | 1,706     | 3.2%     | 2,551    | 4.3%    | 3,479          | 5        |
| Hispanic Origin (Any Race)                 | 2,641     | 5.0%     | 4,286    | 7.2%    | 5,834          | 8        |

# 2018 Population by Race

2018 Percent Hispanic Origin: 7.2%

Source: U.S. Census Bureau, Census 2010 Summary File 1. Esri forecasts for 2018 and 2023.

September 17, 2018