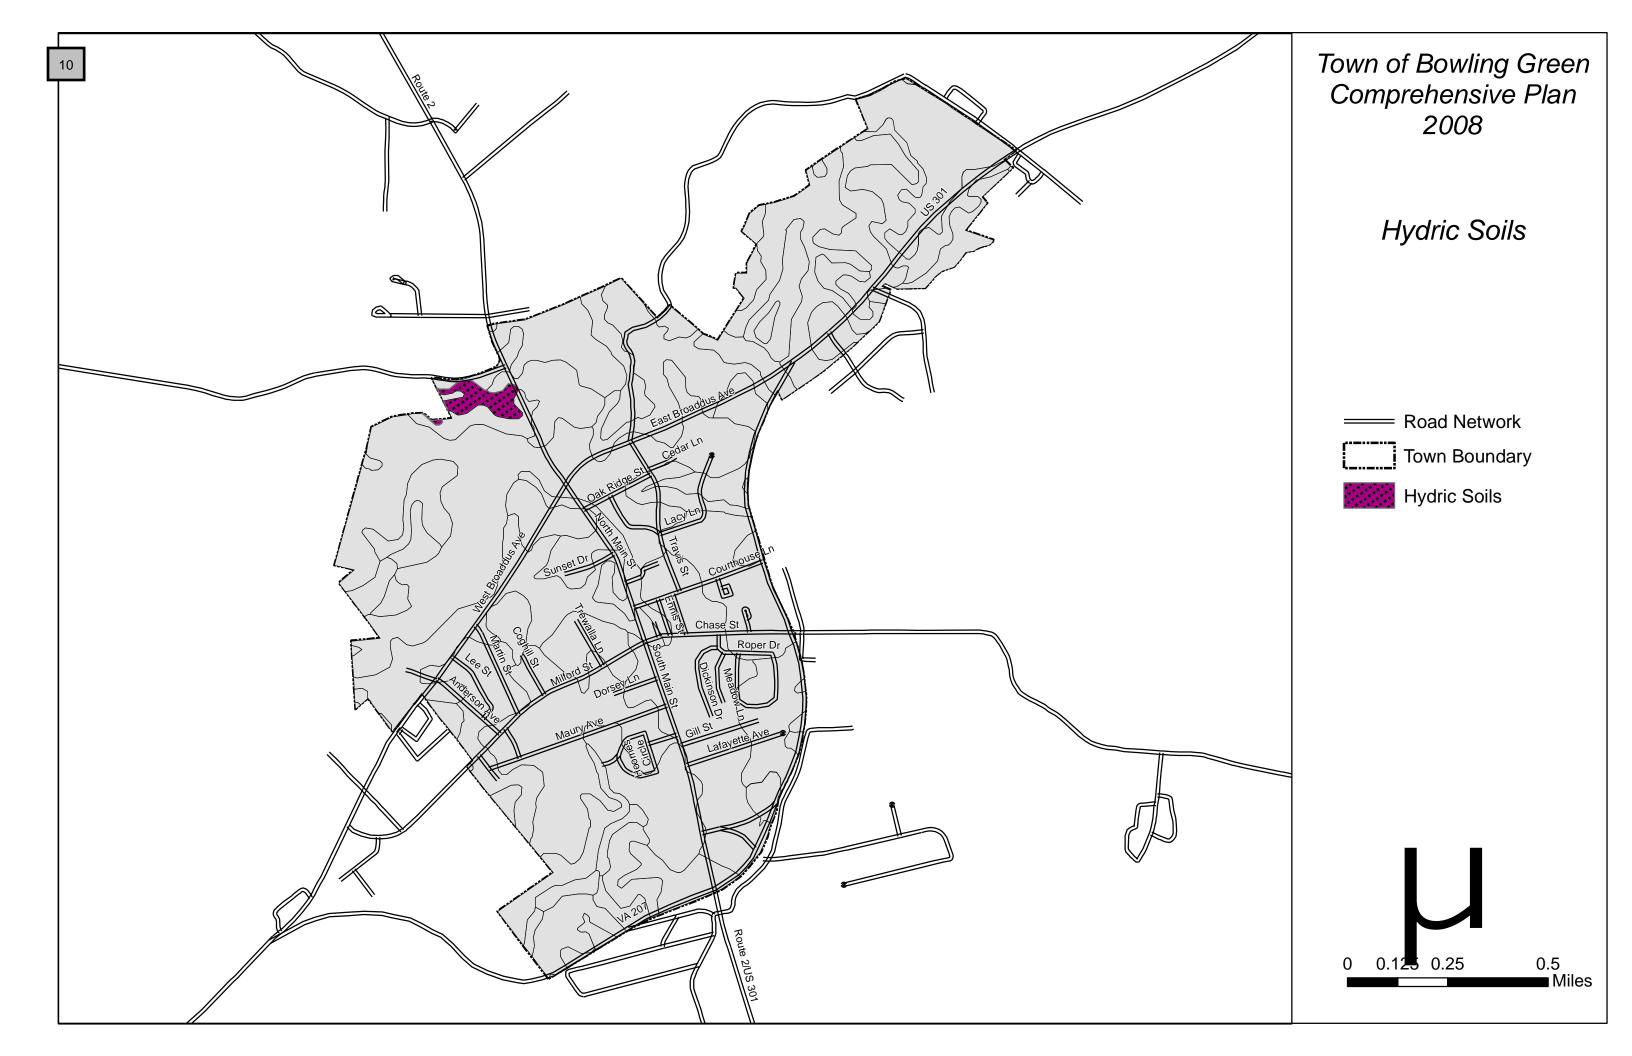

# Maps are listed in order of appearance in the Comprehensive Plan:

| General Location Map                  | Chapter 1 |
|---------------------------------------|-----------|
| Town of Bowling Green                 | Chapter 1 |
| General Soil Types                    | Chapter 3 |
| Hydric Soils                          | Chapter 3 |
| Soil Permeability                     | Chapter 3 |
| Steep Slopes                          | Chapter 3 |
| Wetlands                              | Chapter 3 |
| Community Facilities (Well Locations) | Chapter 3 |
| Water Table Depth.                    | Chapter 3 |
| Chesapeake Bay Preservation Areas     | Chapter 3 |
| Highway Network                       | Chapter 6 |
| Highway Classification                | Chapter 6 |
| Sidewalks                             | Chapter 6 |
| Community Facilities                  | Chapter 7 |
| Historic Properties and District      | Chapter 8 |
| Existing Land Use                     | Chapter 9 |
| Future Land Use                       | Chapter 9 |