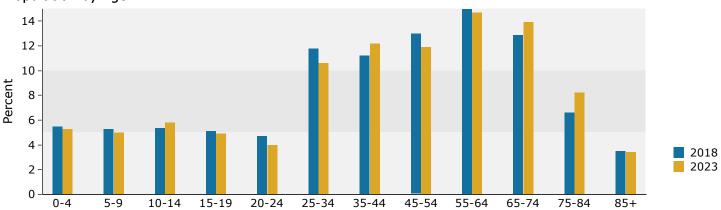

Bowling Green, Virginia Ring: 3 mile radius

Prepared by Esri Latitude: 38.05189 Longitude: -77.34774

| Summary                         | Cei       | nsus 2010 |          | 2018    |                  | 20     |
|---------------------------------|-----------|-----------|----------|---------|------------------|--------|
| Population                      |           | 3,705     |          | 4,045   |                  | 4,1    |
| Households                      |           | 1,430     |          | 1,560   |                  | 1,5    |
| Families                        |           | 1,015     |          | 1,095   |                  | 1,1    |
| Average Household Size          |           | 2.49      |          | 2.50    |                  | 2.     |
| Owner Occupied Housing Units    |           | 1,029     |          | 1,033   |                  | 1,0    |
| Renter Occupied Housing Units   |           | 401       |          | 527     |                  | 5      |
| Median Age                      |           | 43.4      |          | 45.7    |                  | 46     |
| Trends: 2018 - 2023 Annual Rate |           | Area      |          | State   |                  | Nation |
| Population                      |           | 0.53%     |          | 0.83%   |                  | 0.83   |
| Households                      |           | 0.50%     |          | 0.78%   |                  | 0.79   |
| Families                        |           | 0.31%     |          | 0.70%   |                  | 0.71   |
| Owner HHs                       |           | 0.78%     |          | 1.08%   |                  | 1.16   |
| Median Household Income         |           | 2.80%     |          | 2.81%   |                  | 2.50   |
|                                 |           |           | 20       | 18      | 20               | 023    |
| Households by Income            |           |           | Number   | Percent | Number           | Perce  |
| <\$15,000                       |           |           | 233      | 14.9%   | 208              | 13.0   |
| \$15,000 - \$24,999             |           |           | 173      | 11.1%   | 151              | 9.4    |
| \$25,000 - \$34,999             |           |           | 196      | 12.6%   | 178              | 11.1   |
| \$35,000 - \$49,999             |           |           | 289      | 18.5%   | 272              | 17.0   |
| \$50,000 - \$74,999             |           |           | 268      | 17.2%   | 271              | 16.9   |
| \$75,000 - \$99,999             |           |           | 125      | 8.0%    | 143              | 8.9    |
| \$100,000 - \$149,999           |           |           | 201      | 12.9%   | 269              | 16.8   |
| \$150,000 - \$199,999           |           |           | 38       | 2.4%    | 50               | 3.1    |
| \$200,000+                      |           |           | 37       | 2.4%    | 57               | 3.6    |
| <del>+</del> 200/000 .          |           |           | 0.       | 21170   | 0.               | 0      |
| Median Household Income         |           |           | \$42,928 |         | \$49,285         |        |
| Average Household Income        |           |           | \$59,091 |         | \$71,098         |        |
| Per Capita Income               |           |           | \$23,502 |         | \$27,995         |        |
|                                 | Census 20 | 010       |          | 18      |                  | 023    |
| Population by Age               | Number    | Percent   | Number   | Percent | Number           | Perce  |
| 0 - 4                           | 246       | 6.6%      | 223      | 5.5%    | 221              | 5.3    |
| 5 - 9                           | 204       | 5.5%      | 215      | 5.3%    | 209              | 5.0    |
| 10 - 14                         | 231       | 6.2%      | 220      | 5.4%    | 241              | 5.8    |
| 15 - 19                         | 202       | 5.5%      | 206      | 5.1%    | 204              | 4.9    |
| 20 - 24                         | 187       | 5.0%      | 190      | 4.7%    | 168              | 4.0    |
| 25 - 34                         | 426       | 11.5%     | 479      | 11.8%   | 439              | 10.6   |
| 35 - 44                         | 420       | 11.3%     | 454      | 11.2%   | 509              | 12.2   |
| 45 - 54                         | 576       | 15.5%     | 525      | 13.0%   | 493              | 11.9   |
| 55 - 64                         | 524       | 14.1%     | 607      | 15.0%   | 611              | 14.7   |
| 65 - 74                         | 348       | 9.4%      | 520      | 12.9%   | 579              | 13.9   |
| 75 - 84                         | 231       | 6.2%      | 266      | 6.6%    | 342              | 8.2    |
| 85+                             | 110       | 3.0%      | 140      | 3.5%    | 141              | 3.4    |
|                                 | Census 20 |           |          | 18      |                  | 023    |
| Race and Ethnicity              | Number    | Percent   | Number   | Percent | Number           | Perce  |
| White Alone                     | 2,468     | 66.6%     | 2,687    | 66.4%   | 2,686            | 64.7   |
| Black Alone                     | 1,005     | 27.1%     | 1,026    | 25.4%   | 1,065            | 25.6   |
| American Indian Alone           | 20        | 0.5%      | 21       | 0.5%    | 21               | 0.5    |
| Asian Alone                     | 28        | 0.8%      | 36       | 0.9%    | 44               | 1.1    |
| Pacific Islander Alone          | 2         | 0.1%      | 3        | 0.1%    | 4                | 0.1    |
| Some Other Race Alone           | 44        | 1.2%      | 72       | 1.8%    | 85               | 2.0    |
|                                 | 139       | 3.8%      | 200      | 4.9%    | 249              | 6.0    |
| IWO OF MORE RACES               | 100       | J.U /U    | 200      | 7.7/0   | Z <del>T</del> 2 | 0.0    |
| Two or More Races               |           |           |          |         |                  |        |

### Trends 2018-2023

# Population by Age