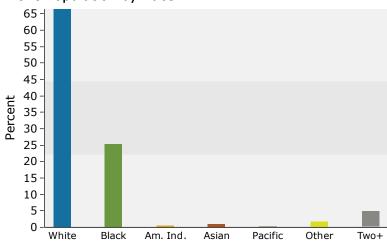

Bowling Green, Virginia Ring: 3 mile radius

Prepared by Esri Latitude: 38.05189 Longitude: -77.34774

| Summary                         | Cei       | nsus 2010 |          | 2018    |                  | 20     |
|---------------------------------|-----------|-----------|----------|---------|------------------|--------|
| Population                      |           | 3,705     |          | 4,045   |                  | 4,1    |
| Households                      |           | 1,430     |          | 1,560   |                  | 1,5    |
| Families                        |           | 1,015     |          | 1,095   |                  | 1,1    |
| Average Household Size          |           | 2.49      |          | 2.50    |                  | 2.     |
| Owner Occupied Housing Units    |           | 1,029     |          | 1,033   |                  | 1,0    |
| Renter Occupied Housing Units   |           | 401       |          | 527     |                  | 5      |
| Median Age                      |           | 43.4      |          | 45.7    |                  | 46     |
| Trends: 2018 - 2023 Annual Rate |           | Area      |          | State   |                  | Nation |
| Population                      |           | 0.53%     |          | 0.83%   |                  | 0.83   |
| Households                      |           | 0.50%     |          | 0.78%   |                  | 0.79   |
| Families                        |           | 0.31%     |          | 0.70%   |                  | 0.71   |
| Owner HHs                       |           | 0.78%     |          | 1.08%   |                  | 1.16   |
| Median Household Income         |           | 2.80%     |          | 2.81%   |                  | 2.50   |
|                                 |           |           | 20       | 18      | 20               | 023    |
| Households by Income            |           |           | Number   | Percent | Number           | Perce  |
| <\$15,000                       |           |           | 233      | 14.9%   | 208              | 13.0   |
| \$15,000 - \$24,999             |           |           | 173      | 11.1%   | 151              | 9.4    |
| \$25,000 - \$34,999             |           |           | 196      | 12.6%   | 178              | 11.1   |
| \$35,000 - \$49,999             |           |           | 289      | 18.5%   | 272              | 17.0   |
| \$50,000 - \$74,999             |           |           | 268      | 17.2%   | 271              | 16.9   |
| \$75,000 - \$99,999             |           |           | 125      | 8.0%    | 143              | 8.9    |
| \$100,000 - \$149,999           |           |           | 201      | 12.9%   | 269              | 16.8   |
| \$150,000 - \$199,999           |           |           | 38       | 2.4%    | 50               | 3.1    |
| \$200,000+                      |           |           | 37       | 2.4%    | 57               | 3.6    |
| <del>+</del> 200/000 .          |           |           | 0.       | 21170   | 0.               | 0      |
| Median Household Income         |           |           | \$42,928 |         | \$49,285         |        |
| Average Household Income        |           |           | \$59,091 |         | \$71,098         |        |
| Per Capita Income               |           |           | \$23,502 |         | \$27,995         |        |
|                                 | Census 20 | 010       |          | 18      |                  | 023    |
| Population by Age               | Number    | Percent   | Number   | Percent | Number           | Perce  |
| 0 - 4                           | 246       | 6.6%      | 223      | 5.5%    | 221              | 5.3    |
| 5 - 9                           | 204       | 5.5%      | 215      | 5.3%    | 209              | 5.0    |
| 10 - 14                         | 231       | 6.2%      | 220      | 5.4%    | 241              | 5.8    |
| 15 - 19                         | 202       | 5.5%      | 206      | 5.1%    | 204              | 4.9    |
| 20 - 24                         | 187       | 5.0%      | 190      | 4.7%    | 168              | 4.0    |
| 25 - 34                         | 426       | 11.5%     | 479      | 11.8%   | 439              | 10.6   |
| 35 - 44                         | 420       | 11.3%     | 454      | 11.2%   | 509              | 12.2   |
| 45 - 54                         | 576       | 15.5%     | 525      | 13.0%   | 493              | 11.9   |
| 55 - 64                         | 524       | 14.1%     | 607      | 15.0%   | 611              | 14.7   |
| 65 - 74                         | 348       | 9.4%      | 520      | 12.9%   | 579              | 13.9   |
| 75 - 84                         | 231       | 6.2%      | 266      | 6.6%    | 342              | 8.2    |
| 85+                             | 110       | 3.0%      | 140      | 3.5%    | 141              | 3.4    |
|                                 | Census 20 |           |          | 18      |                  | 023    |
| Race and Ethnicity              | Number    | Percent   | Number   | Percent | Number           | Perce  |
| White Alone                     | 2,468     | 66.6%     | 2,687    | 66.4%   | 2,686            | 64.7   |
| Black Alone                     | 1,005     | 27.1%     | 1,026    | 25.4%   | 1,065            | 25.6   |
| American Indian Alone           | 20        | 0.5%      | 21       | 0.5%    | 21               | 0.5    |
| Asian Alone                     | 28        | 0.8%      | 36       | 0.9%    | 44               | 1.1    |
| Pacific Islander Alone          | 2         | 0.1%      | 3        | 0.1%    | 4                | 0.1    |
| Some Other Race Alone           | 44        | 1.2%      | 72       | 1.8%    | 85               | 2.0    |
|                                 | 139       | 3.8%      | 200      | 4.9%    | 249              | 6.0    |
| IWO OF MORE RACES               | 100       | J.U /U    | 200      | 7.7/0   | Z <del>T</del> 2 | 0.0    |
| Two or More Races               |           |           |          |         |                  |        |

# 2018 Population by Race

2018 Percent Hispanic Origin: 5.0%

Bowling Green, Virginia Ring: 10 mile radius

Prepared by Esri Latitude: 38.05189 Longitude: -77.34774

| Summary                                        | Cer       | nsus 2010 |            | 2018    |          |     |
|------------------------------------------------|-----------|-----------|------------|---------|----------|-----|
| Population                                     |           | 13,016    |            | 14,321  |          | 1.  |
| Households                                     |           | 4,730     |            | 5,198   |          |     |
| Families                                       |           | 3,412     |            | 3,714   |          | :   |
| Average Household Size                         |           | 2.67      |            | 2.68    |          |     |
| Owner Occupied Housing Units                   |           | 3,718     |            | 3,869   |          | 4   |
| Renter Occupied Housing Units                  |           | 1,012     |            | 1,329   |          |     |
| Median Age                                     |           | 40.4      |            | 41.7    |          |     |
| Trends: 2018 - 2023 Annual Rate                |           | Area      |            | State   |          | Nat |
| Population                                     |           | 1.18%     |            | 0.83%   |          | 0   |
| Households                                     |           | 1.19%     |            | 0.78%   |          | 0   |
| Families                                       |           | 1.07%     |            | 0.70%   |          | 0   |
| Owner HHs                                      |           | 1.61%     |            | 1.08%   |          | 1   |
| Median Household Income                        |           | 2.97%     |            | 2.81%   |          | 2   |
|                                                |           |           | 20         | )18     | 20       | 023 |
| Households by Income                           |           |           | Number     | Percent | Number   | Pe  |
| <\$15,000                                      |           |           | 541        | 10.4%   | 473      |     |
| \$15,000 - \$24,999                            |           |           | 414        | 8.0%    | 359      |     |
| \$25,000 - \$24,999<br>\$25,000 - \$34,999     |           |           | 510        | 9.8%    | 458      |     |
| \$35,000 - \$34,999                            |           |           | 783        | 15.1%   | 731      | 1   |
| \$55,000 - \$45,555<br>\$50,000 - \$74,999     |           |           | 1,098      | 21.1%   | 1,089    | 1   |
| \$75,000 - \$74,555                            |           |           | 604        | 11.6%   | 682      | 1   |
| \$100,000 - \$39,999                           |           |           | 846        | 16.3%   | 1,130    | 2   |
| \$150,000 - \$149,999<br>\$150,000 - \$199,999 |           |           | 249        | 4.8%    | 343      |     |
| \$150,000 - \$199,999<br>\$200,000+            |           |           | 249<br>154 | 3.0%    | 250      |     |
| \$200,000 <del>+</del>                         |           |           | 154        | 3.0%    | 250      |     |
| Median Household Income                        |           |           | \$55,842   |         | \$64,651 |     |
| Average Household Income                       |           |           | \$70,838   |         | \$85,384 |     |
| Per Capita Income                              |           |           | \$26,298   |         | \$31,535 |     |
|                                                | Census 20 | 10        | 20         | 18      | 20       | 023 |
| Population by Age                              | Number    | Percent   | Number     | Percent | Number   | Pe  |
| 0 - 4                                          | 872       | 6.7%      | 858        | 6.0%    | 883      |     |
| 5 - 9                                          | 837       | 6.4%      | 888        | 6.2%    | 915      |     |
| 10 - 14                                        | 822       | 6.3%      | 898        | 6.3%    | 999      |     |
| 15 - 19                                        | 791       | 6.1%      | 766        | 5.3%    | 869      |     |
| 20 - 24                                        | 693       | 5.3%      | 679        | 4.7%    | 635      |     |
| 25 - 34                                        | 1,577     | 12.1%     | 1,830      | 12.8%   | 1,742    | 1   |
| 35 - 44                                        | 1,744     | 13.4%     | 1,822      | 12.7%   | 2,071    | 1   |
| 45 - 54                                        | 2,105     | 16.2%     | 1,934      | 13.5%   | 1,884    | 1   |
| 55 - 64                                        | 1,658     | 12.7%     | 2,099      | 14.7%   | 2,121    | 1   |
| 65 - 74                                        | 1,100     | 8.5%      | 1,535      | 10.7%   | 1,808    | 1   |
| 75 - 84                                        | 578       | 4.4%      | 731        | 5.1%    | 951      |     |
| 85+                                            | 237       | 1.8%      | 281        | 2.0%    | 306      |     |
|                                                | Census 20 |           |            | 018     |          | 023 |
| Race and Ethnicity                             | Number    | Percent   | Number     | Percent | Number   | Pe  |
| White Alone                                    | 8,408     | 64.6%     | 9,322      | 65.1%   | 9,725    | 6   |
| Black Alone                                    | 3,876     | 29.8%     | 3,960      | 27.7%   | 4,160    | 2   |
| American Indian Alone                          | 103       | 0.8%      | 103        | 0.7%    | 101      | _   |
| Asian Alone                                    | 80        | 0.6%      | 107        | 0.7%    | 136      |     |
| Pacific Islander Alone                         | 5         | 0.0%      | 12         | 0.1%    | 16       |     |
| Some Other Race Alone                          |           |           |            |         |          |     |
|                                                | 133       | 1.0%      | 213        | 1.5%    | 260      |     |
| Two or More Races                              | 410       | 3.2%      | 604        | 4.2%    | 786      |     |
| Hispanic Origin (Any Race)                     | 402       | 3.1%      | 670        | 4.7%    | 861      |     |
| parine origin (/ iii) Nace)                    | 102       | 3.1 /0    | 0,0        | /0      | 001      |     |