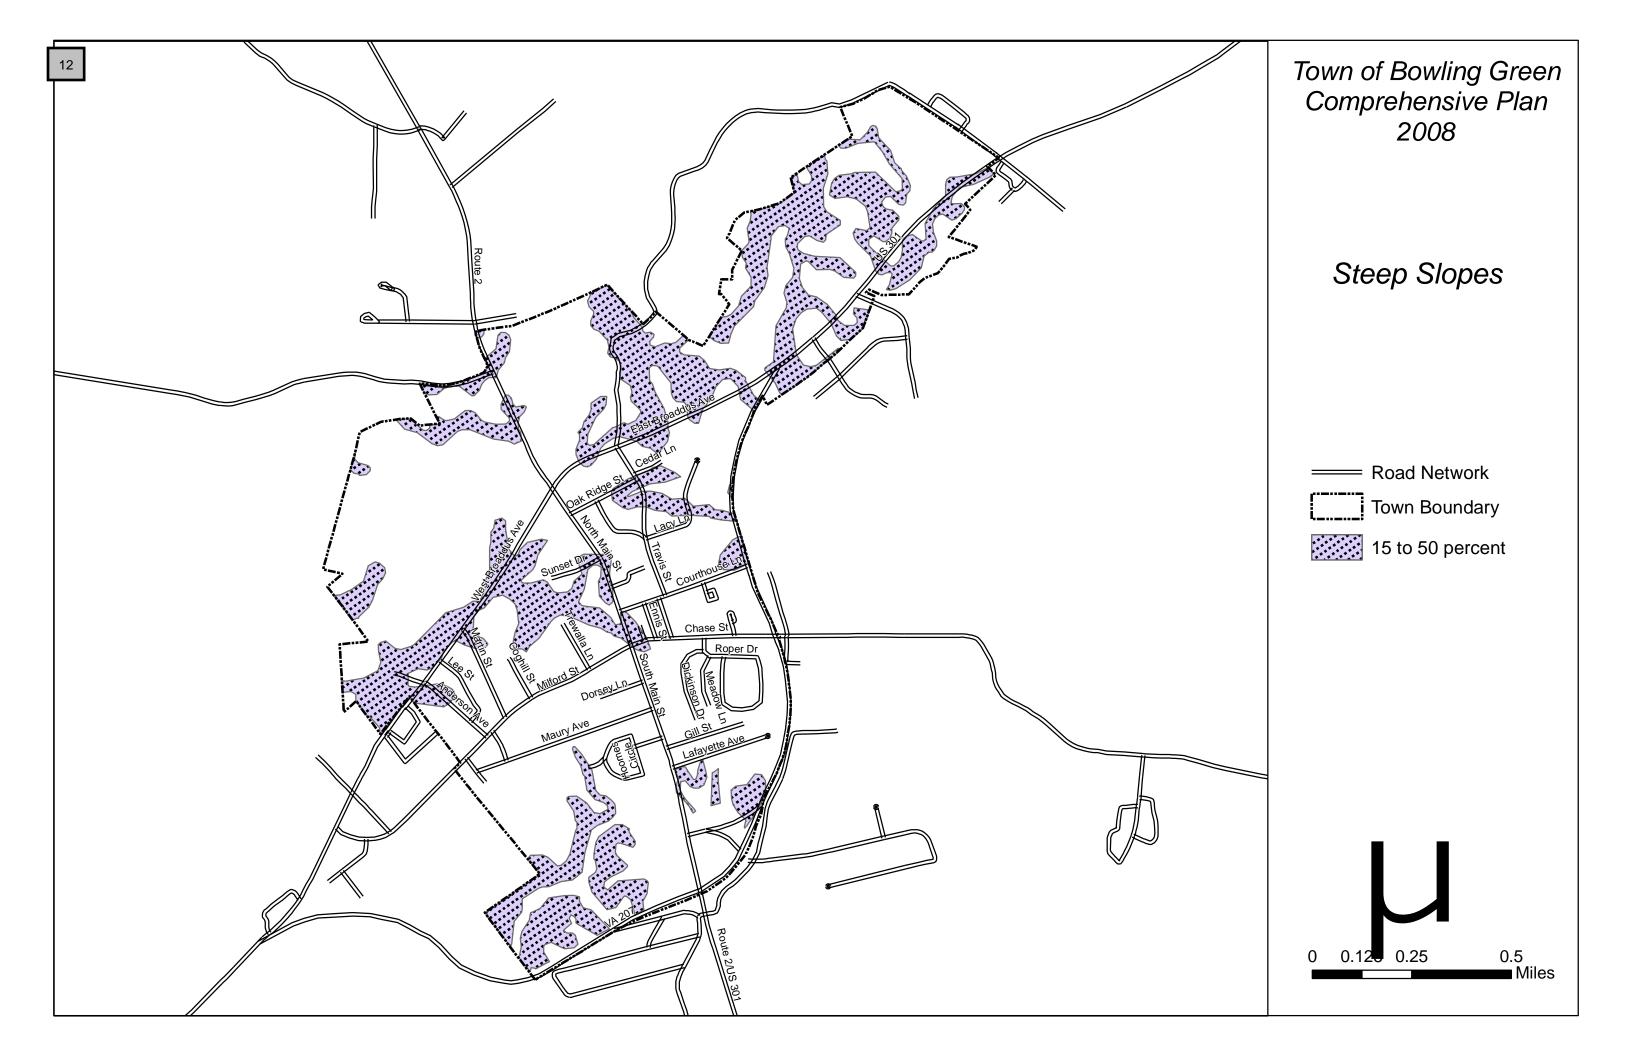

# Maps are listed in order of appearance in the Comprehensive Plan:

| General Location Map                  | Chapter 1 |
|---------------------------------------|-----------|
| Town of Bowling Green                 | Chapter 1 |
| General Soil Types                    | Chapter 3 |
| Hydric Soils                          | Chapter 3 |
| Soil Permeability                     | Chapter 3 |
| Steep Slopes                          | Chapter 3 |
| Wetlands                              | Chapter 3 |
| Community Facilities (Well Locations) | Chapter 3 |
| Water Table Depth.                    | Chapter 3 |
| Chesapeake Bay Preservation Areas     | Chapter 3 |
| Highway Network                       | Chapter 6 |
| Highway Classification                | Chapter 6 |
| Sidewalks                             | Chapter 6 |
| Community Facilities                  | Chapter 7 |
| Historic Properties and District      | Chapter 8 |
| Existing Land Use                     | Chapter 9 |
| Future Land Use                       | Chapter 9 |