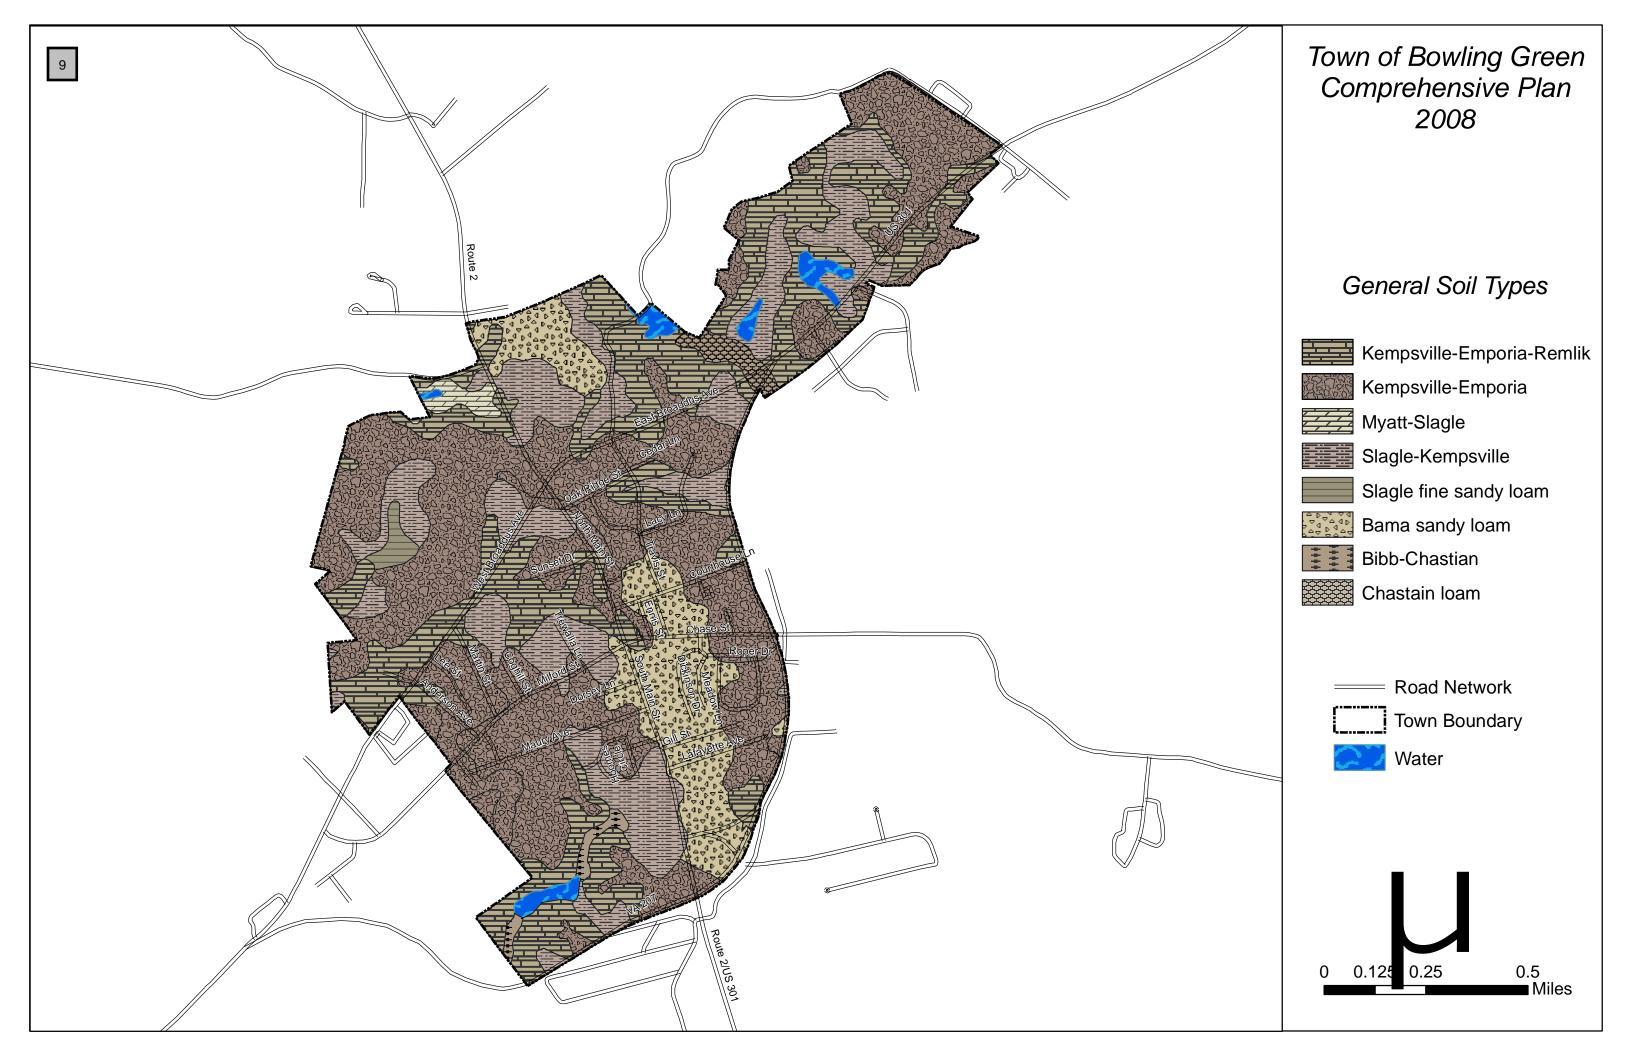

# Maps are listed in order of appearance in the Comprehensive Plan:

| General Location Map                  | Chapter 1 |
|---------------------------------------|-----------|
| Town of Bowling Green                 | Chapter 1 |
| General Soil Types                    | Chapter 3 |
| Hydric Soils                          | Chapter 3 |
| Soil Permeability                     | Chapter 3 |
| Steep Slopes                          | Chapter 3 |
| Wetlands                              | Chapter 3 |
| Community Facilities (Well Locations) | Chapter 3 |
| Water Table Depth.                    | Chapter 3 |
| Chesapeake Bay Preservation Areas     | Chapter 3 |
| Highway Network                       | Chapter 6 |
| Highway Classification                | Chapter 6 |
| Sidewalks                             | Chapter 6 |
| Community Facilities                  | Chapter 7 |
| Historic Properties and District      | Chapter 8 |
| Existing Land Use                     | Chapter 9 |
| Future Land Use                       | Chapter 9 |