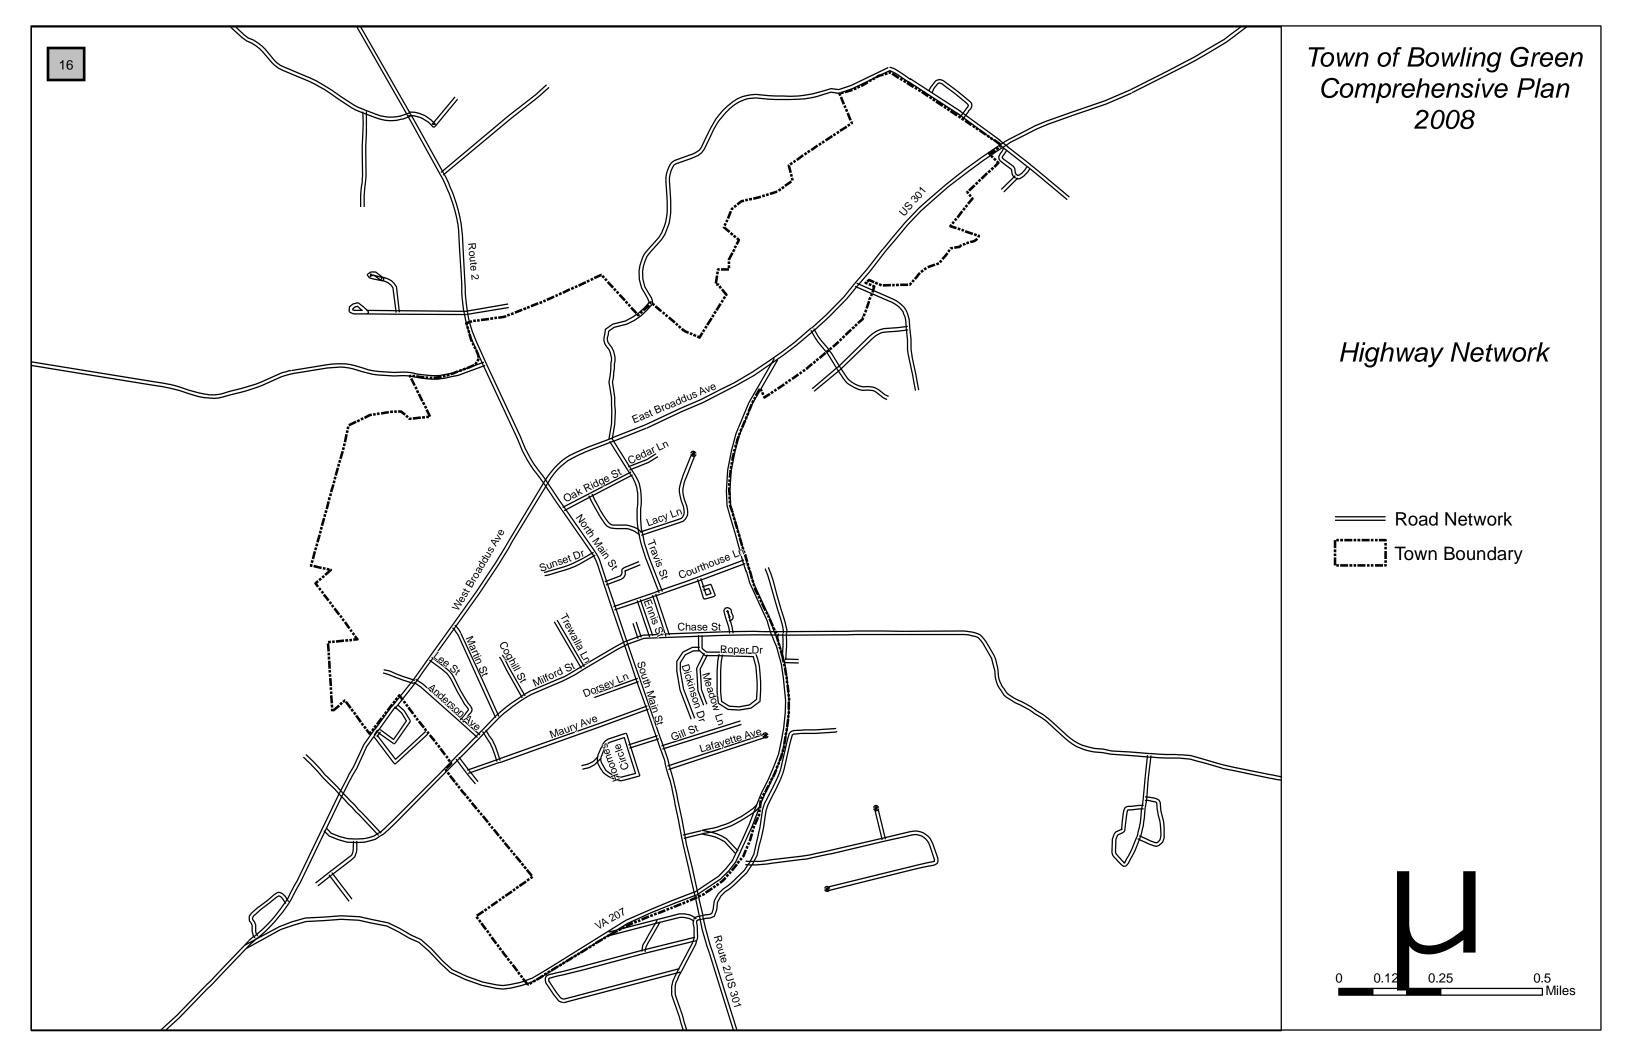

# Maps are listed in order of appearance in the Comprehensive Plan:

| General Location Map                  | Chapter 1 |
|---------------------------------------|-----------|
| Town of Bowling Green                 | Chapter 1 |
| General Soil Types                    | Chapter 3 |
| Hydric Soils                          | Chapter 3 |
| Soil Permeability                     | Chapter 3 |
| Steep Slopes                          | Chapter 3 |
| Wetlands                              | Chapter 3 |
| Community Facilities (Well Locations) | Chapter 3 |
| Water Table Depth.                    | Chapter 3 |
| Chesapeake Bay Preservation Areas     | Chapter 3 |
| Highway Network                       | Chapter 6 |
| Highway Classification                | Chapter 6 |
| Sidewalks                             | Chapter 6 |
| Community Facilities                  | Chapter 7 |
| Historic Properties and District      | Chapter 8 |
| Existing Land Use                     | Chapter 9 |
| Future Land Use                       | Chapter 9 |