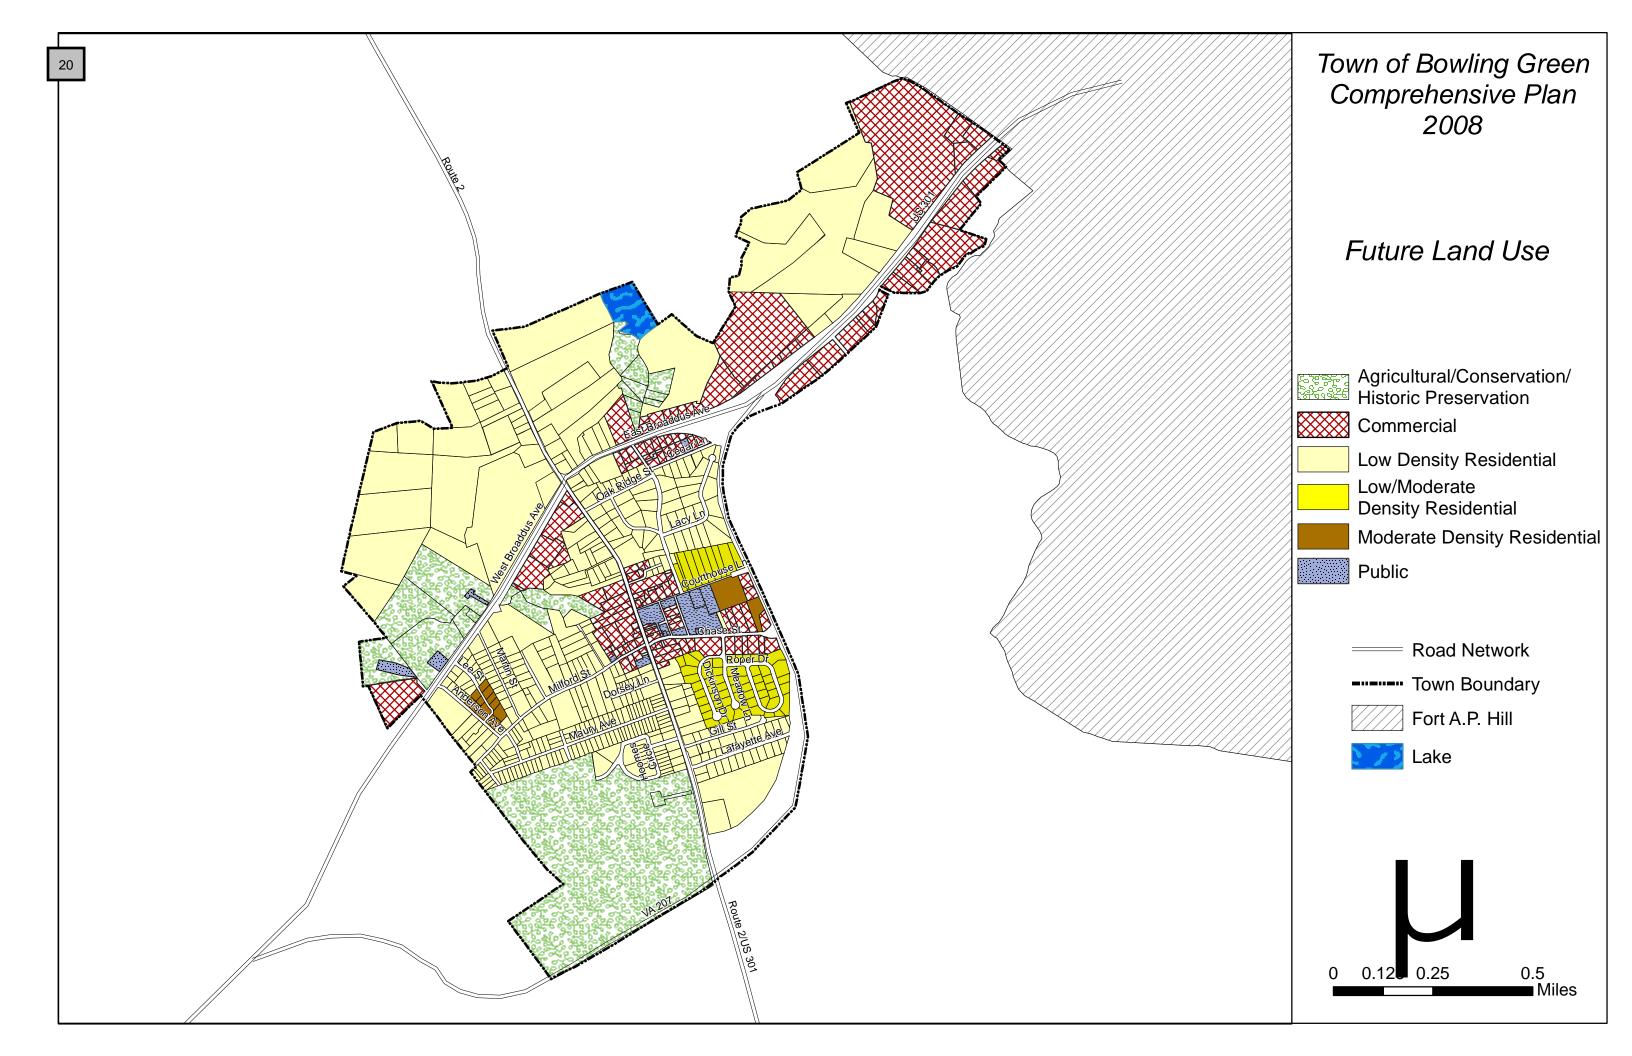

# Maps are listed in order of appearance in the Comprehensive Plan:

| General Location Map                  | Chapter 1 |
|---------------------------------------|-----------|
| Town of Bowling Green                 | Chapter 1 |
| General Soil Types                    | Chapter 3 |
| Hydric Soils                          | Chapter 3 |
| Soil Permeability                     | Chapter 3 |
| Steep Slopes                          | Chapter 3 |
| Wetlands                              | Chapter 3 |
| Community Facilities (Well Locations) | Chapter 3 |
| Water Table Depth.                    | Chapter 3 |
| Chesapeake Bay Preservation Areas     | Chapter 3 |
| Highway Network                       | Chapter 6 |
| Highway Classification                | Chapter 6 |
| Sidewalks                             | Chapter 6 |
| Community Facilities                  | Chapter 7 |
| Historic Properties and District      | Chapter 8 |
| Existing Land Use                     | Chapter 9 |
| Future Land Use                       | Chapter 9 |