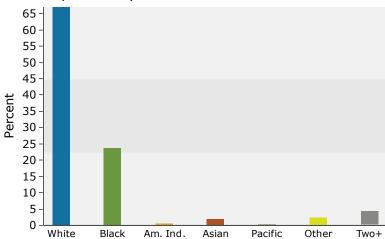

# 2018 Population by Race

2018 Percent Hispanic Origin: 5.0%

Bowling Green, Virginia Ring: 10 mile radius

Prepared by Esri Latitude: 38.05189 Longitude: -77.34774

| Summary                                        | Cer       | nsus 2010 |            | 2018    |          |     |
|------------------------------------------------|-----------|-----------|------------|---------|----------|-----|
| Population                                     |           | 13,016    |            | 14,321  |          | 1.  |
| Households                                     |           | 4,730     |            | 5,198   |          |     |
| Families                                       |           | 3,412     |            | 3,714   |          | :   |
| Average Household Size                         |           | 2.67      |            | 2.68    |          |     |
| Owner Occupied Housing Units                   |           | 3,718     |            | 3,869   |          | 4   |
| Renter Occupied Housing Units                  |           | 1,012     |            | 1,329   |          |     |
| Median Age                                     |           | 40.4      |            | 41.7    |          |     |
| Trends: 2018 - 2023 Annual Rate                |           | Area      |            | State   |          | Nat |
| Population                                     |           | 1.18%     |            | 0.83%   |          | 0   |
| Households                                     |           | 1.19%     |            | 0.78%   |          | 0   |
| Families                                       |           | 1.07%     |            | 0.70%   |          | 0   |
| Owner HHs                                      |           | 1.61%     |            | 1.08%   |          | 1   |
| Median Household Income                        |           | 2.97%     |            | 2.81%   |          | 2   |
|                                                |           |           | 20         | )18     | 20       | 023 |
| Households by Income                           |           |           | Number     | Percent | Number   | Pe  |
| <\$15,000                                      |           |           | 541        | 10.4%   | 473      |     |
| \$15,000 - \$24,999                            |           |           | 414        | 8.0%    | 359      |     |
| \$25,000 - \$24,999<br>\$25,000 - \$34,999     |           |           | 510        | 9.8%    | 458      |     |
| \$35,000 - \$34,999                            |           |           | 783        | 15.1%   | 731      | 1   |
| \$55,000 - \$45,555<br>\$50,000 - \$74,999     |           |           | 1,098      | 21.1%   | 1,089    | 1   |
| \$75,000 - \$74,555                            |           |           | 604        | 11.6%   | 682      | 1   |
| \$100,000 - \$39,999                           |           |           | 846        | 16.3%   | 1,130    | 2   |
| \$150,000 - \$149,999<br>\$150,000 - \$199,999 |           |           | 249        | 4.8%    | 343      |     |
| \$150,000 - \$199,999<br>\$200,000+            |           |           | 249<br>154 | 3.0%    | 250      |     |
| \$200,000 <del>+</del>                         |           |           | 154        | 3.0%    | 250      |     |
| Median Household Income                        |           |           | \$55,842   |         | \$64,651 |     |
| Average Household Income                       |           |           | \$70,838   |         | \$85,384 |     |
| Per Capita Income                              |           |           | \$26,298   |         | \$31,535 |     |
|                                                | Census 20 | 10        | 20         | 18      | 20       | 023 |
| Population by Age                              | Number    | Percent   | Number     | Percent | Number   | Pe  |
| 0 - 4                                          | 872       | 6.7%      | 858        | 6.0%    | 883      |     |
| 5 - 9                                          | 837       | 6.4%      | 888        | 6.2%    | 915      |     |
| 10 - 14                                        | 822       | 6.3%      | 898        | 6.3%    | 999      |     |
| 15 - 19                                        | 791       | 6.1%      | 766        | 5.3%    | 869      |     |
| 20 - 24                                        | 693       | 5.3%      | 679        | 4.7%    | 635      |     |
| 25 - 34                                        | 1,577     | 12.1%     | 1,830      | 12.8%   | 1,742    | 1   |
| 35 - 44                                        | 1,744     | 13.4%     | 1,822      | 12.7%   | 2,071    | 1   |
| 45 - 54                                        | 2,105     | 16.2%     | 1,934      | 13.5%   | 1,884    | 1   |
| 55 - 64                                        | 1,658     | 12.7%     | 2,099      | 14.7%   | 2,121    | 1   |
| 65 - 74                                        | 1,100     | 8.5%      | 1,535      | 10.7%   | 1,808    | 1   |
| 75 - 84                                        | 578       | 4.4%      | 731        | 5.1%    | 951      |     |
| 85+                                            | 237       | 1.8%      | 281        | 2.0%    | 306      |     |
|                                                | Census 20 |           |            | 018     |          | 023 |
| Race and Ethnicity                             | Number    | Percent   | Number     | Percent | Number   | Pe  |
| White Alone                                    | 8,408     | 64.6%     | 9,322      | 65.1%   | 9,725    | 6   |
| Black Alone                                    | 3,876     | 29.8%     | 3,960      | 27.7%   | 4,160    | 2   |
| American Indian Alone                          | 103       | 0.8%      | 103        | 0.7%    | 101      | _   |
| Asian Alone                                    | 80        | 0.6%      | 107        | 0.7%    | 136      |     |
| Pacific Islander Alone                         | 5         | 0.0%      | 12         | 0.1%    | 16       |     |
| Some Other Race Alone                          |           |           |            |         |          |     |
|                                                | 133       | 1.0%      | 213        | 1.5%    | 260      |     |
| Two or More Races                              | 410       | 3.2%      | 604        | 4.2%    | 786      |     |
| Hispanic Origin (Any Race)                     | 402       | 3.1%      | 670        | 4.7%    | 861      |     |
| parine origin (/ iii) Nace)                    | 102       | 3.1 /0    | 0,0        | /0      | 001      |     |

# 2018 Population by Race

2018 Percent Hispanic Origin: 7.2%

Source: U.S. Census Bureau, Census 2010 Summary File 1. Esri forecasts for 2018 and 2023.

September 17, 2018