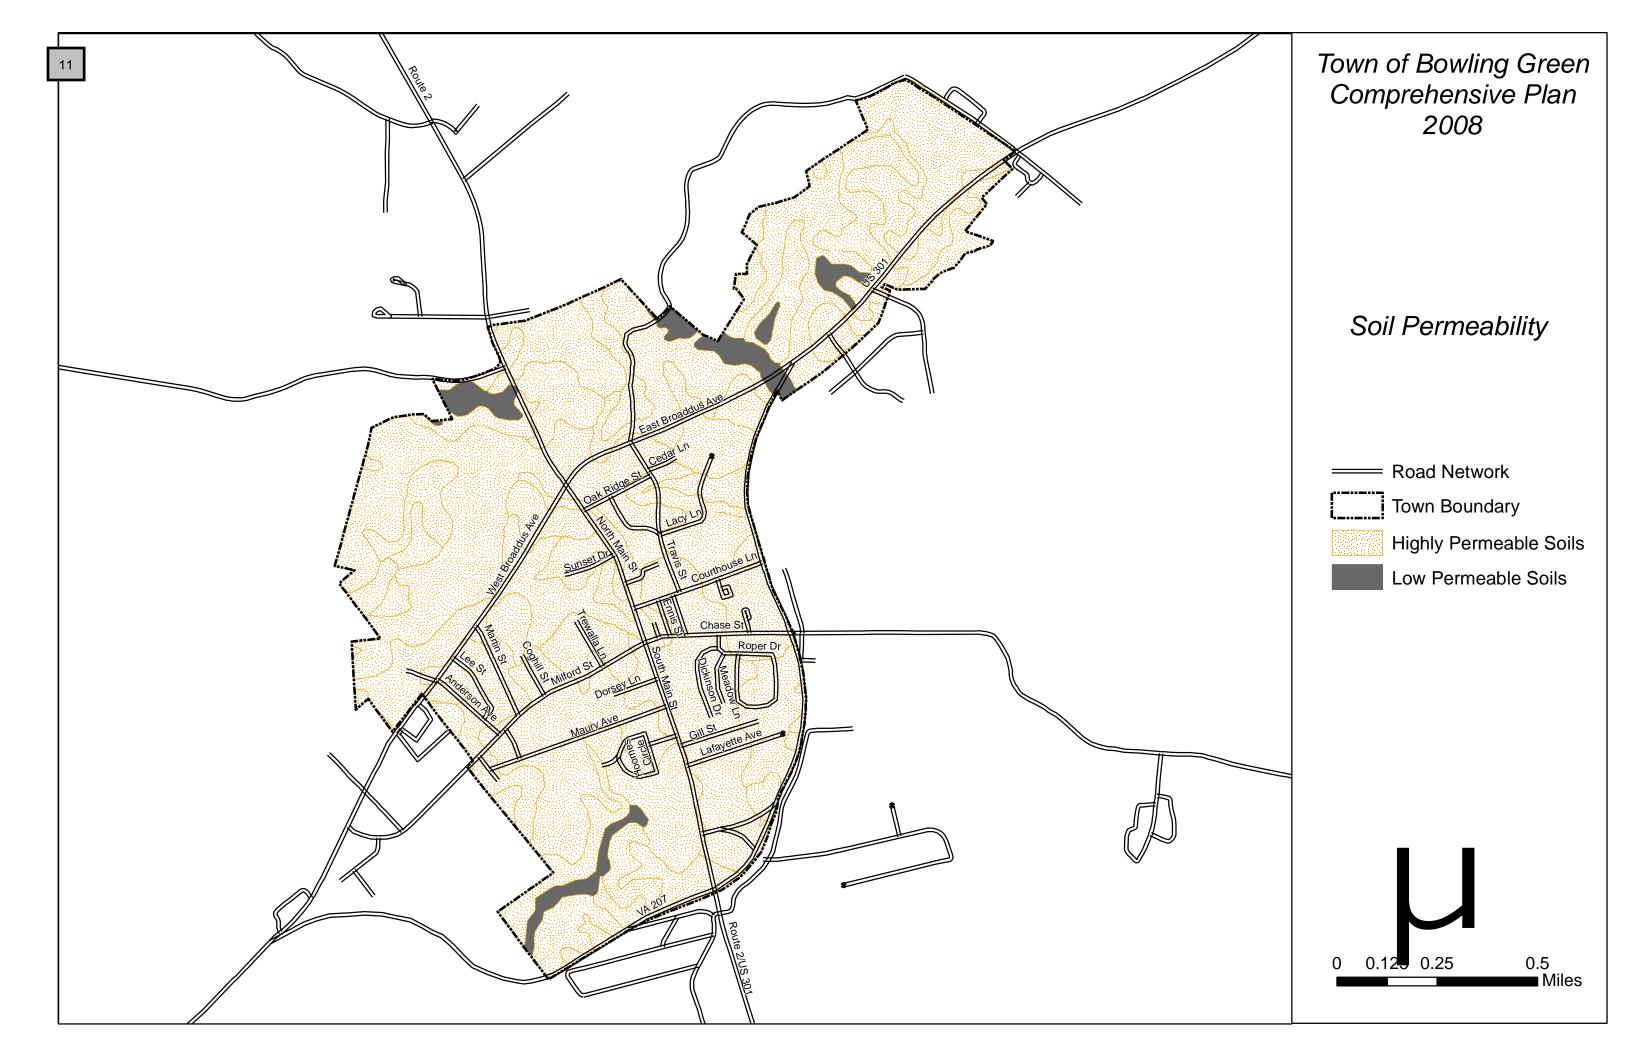

# Maps are listed in order of appearance in the Comprehensive Plan:

| General Location Map                  | Chapter 1 |
|---------------------------------------|-----------|
| Town of Bowling Green                 | Chapter 1 |
| General Soil Types                    | Chapter 3 |
| Hydric Soils                          | Chapter 3 |
| Soil Permeability                     | Chapter 3 |
| Steep Slopes                          | Chapter 3 |
| Wetlands                              | Chapter 3 |
| Community Facilities (Well Locations) | Chapter 3 |
| Water Table Depth.                    | Chapter 3 |
| Chesapeake Bay Preservation Areas     | Chapter 3 |
| Highway Network                       | Chapter 6 |
| Highway Classification                | Chapter 6 |
| Sidewalks                             | Chapter 6 |
| Community Facilities                  | Chapter 7 |
| Historic Properties and District      | Chapter 8 |
| Existing Land Use                     | Chapter 9 |
| Future Land Use                       | Chapter 9 |