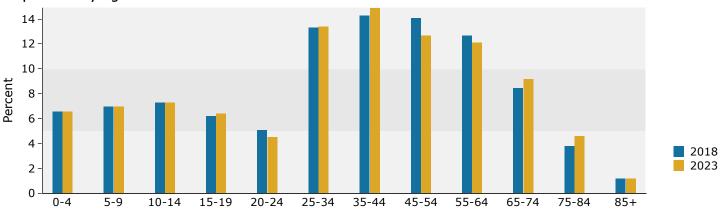

# Population by Age

# 2018 Population by Race

2018 Percent Hispanic Origin: 4.7%

Bowling Green, Virginia Ring: 15 mile radius

Prepared by Esri Latitude: 38.05189 Longitude: -77.34774

| Summary                                    | Cer       | sus 2010 |          | 2018    |                | 2        |
|--------------------------------------------|-----------|----------|----------|---------|----------------|----------|
| Population                                 |           | 52,951   |          | 59,789  |                | 67       |
| Households                                 |           | 18,748   |          | 20,877  |                | 23       |
| Families                                   |           | 14,024   |          | 15,504  |                | 17       |
| Average Household Size                     |           | 2.80     |          | 2.84    |                |          |
| Owner Occupied Housing Units               |           | 15,345   |          | 16,583  |                | 19       |
| Renter Occupied Housing Units              |           | 3,403    |          | 4,294   |                | 4        |
| Median Age                                 |           | 36.7     |          | 38.1    |                |          |
| Trends: 2018 - 2023 Annual Rate            |           | Area     |          | State   |                | Nati     |
| Population                                 |           | 2.45%    |          | 0.83%   |                | 0.       |
| Households                                 |           | 2.42%    |          | 0.78%   |                | 0.       |
| Families                                   |           | 2.32%    |          | 0.70%   |                | 0.       |
| Owner HHs                                  |           | 2.95%    |          | 1.08%   |                | 1.       |
| Median Household Income                    |           | 2.55%    |          | 2.81%   |                | 2.       |
| ricular riouserola meome                   |           | 2.55 70  | 20       | 18      | 20             | )<br>123 |
| Households by Income                       |           |          | Number   | Percent | Number         | Pei      |
| <\$15,000                                  |           |          | 1,433    | 6.9%    |                |          |
| \$15,000<br>\$15,000 - \$24,999            |           |          | 1,433    | 5.9%    | 1,348<br>1,116 | 2        |
| \$15,000 - \$24,999<br>\$25,000 - \$34,999 |           |          |          | 7.1%    |                |          |
|                                            |           |          | 1,479    |         | 1,383          |          |
| \$35,000 - \$49,999<br>#F0,000 - #74,000   |           |          | 2,545    | 12.2%   | 2,470          | 10       |
| \$50,000 - \$74,999<br>\$75,000 - \$00,000 |           |          | 3,907    | 18.7%   | 4,024          | 17       |
| \$75,000 - \$99,999                        |           |          | 3,087    | 14.8%   | 3,471          | 14       |
| \$100,000 - \$149,999                      |           |          | 4,422    | 21.2%   | 5,687          | 24       |
| \$150,000 - \$199,999                      |           |          | 1,669    | 8.0%    | 2,207          | 9        |
| \$200,000+                                 |           |          | 1,104    | 5.3%    | 1,814          | 7        |
| Median Household Income                    |           |          | \$73,614 |         | \$83,488       |          |
| Average Household Income                   |           |          | \$87,563 |         | \$103,630      |          |
| Per Capita Income                          |           |          | \$30,805 |         | \$36,345       |          |
|                                            | Census 20 | 10       | 20       | 18      | 20             | 023      |
| Population by Age                          | Number    | Percent  | Number   | Percent | Number         | Pei      |
| 0 - 4                                      | 3,782     | 7.1%     | 3,929    | 6.6%    | 4,471          | (        |
| 5 - 9                                      | 3,957     | 7.5%     | 4,212    | 7.0%    | 4,722          |          |
| 10 - 14                                    | 3,894     | 7.4%     | 4,353    | 7.3%    | 4,946          |          |
| 15 - 19                                    | 3,652     | 6.9%     | 3,716    | 6.2%    | 4,334          | (        |
| 20 - 24                                    | 2,779     | 5.2%     | 3,033    | 5.1%    | 3,024          | 4        |
| 25 - 34                                    | 7,050     | 13.3%    | 7,971    | 13.3%   | 9,075          | 13       |
| 35 - 44                                    | 8,010     | 15.1%    | 8,539    | 14.3%   | 10,056         | 14       |
| 45 - 54                                    | 8,267     | 15.6%    | 8,401    | 14.1%   | 8,582          | 12       |
| 55 - 64                                    | 5,806     | 11.0%    | 7,598    | 12.7%   | 8,150          | 12       |
| 65 - 74                                    | 3,458     | 6.5%     | 5,071    | 8.5%    | 6,216          | g        |
| 75 - 84                                    | 1,707     | 3.2%     | 2,250    | 3.8%    | 3,083          | _        |
| 85+                                        | 590       | 1.1%     | 716      | 1.2%    | 834            | 1        |
|                                            | Census 20 |          |          | 1.2 /0  |                | 023      |
| Race and Ethnicity                         | Number    | Percent  | Number   | Percent | Number         | Pei      |
| White Alone                                | 36,076    | 68.1%    | 40,061   | 67.0%   | 44,329         | 65       |
| Black Alone                                | 13,079    | 24.7%    | 14,157   | 23.7%   | 15,805         | 23       |
| American Indian Alone                      | 296       | 0.6%     | 333      | 0.6%    | 380            | (        |
| Asian Alone                                | 851       | 1.6%     | 1,205    | 2.0%    | 1,548          | 2        |
| Pacific Islander Alone                     |           | 0.1%     |          | 0.1%    |                | (        |
|                                            | 39        |          | 62       |         | 82             | 2        |
| Some Other Race Alone                      | 904       | 1.7%     | 1,419    | 2.4%    | 1,872          |          |
| Two or More Races                          | 1,706     | 3.2%     | 2,551    | 4.3%    | 3,479          | 5        |
| Hispanic Origin (Any Race)                 | 2,641     | 5.0%     | 4,286    | 7.2%    | 5,834          | 8        |