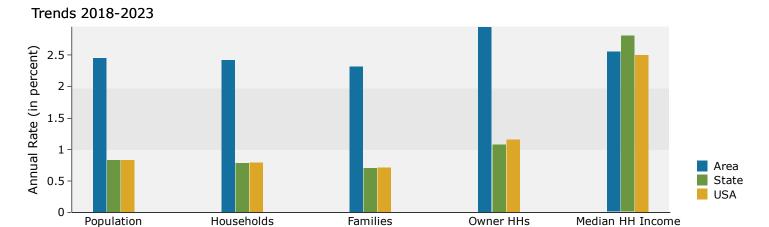

### Trends 2018-2023

# 2018 Population by Race

2018 Percent Hispanic Origin: 4.7%

Bowling Green, Virginia Ring: 15 mile radius

Prepared by Esri Latitude: 38.05189 Longitude: -77.34774

| Summary                                    | Cer       | sus 2010 |          | 2018    |                | 2        |
|--------------------------------------------|-----------|----------|----------|---------|----------------|----------|
| Population                                 |           | 52,951   |          | 59,789  |                | 67       |
| Households                                 |           | 18,748   |          | 20,877  |                | 23       |
| Families                                   |           | 14,024   |          | 15,504  |                | 17       |
| Average Household Size                     |           | 2.80     |          | 2.84    |                |          |
| Owner Occupied Housing Units               |           | 15,345   |          | 16,583  |                | 19       |
| Renter Occupied Housing Units              |           | 3,403    |          | 4,294   |                | 4        |
| Median Age                                 |           | 36.7     |          | 38.1    |                |          |
| Trends: 2018 - 2023 Annual Rate            |           | Area     |          | State   |                | Nati     |
| Population                                 |           | 2.45%    |          | 0.83%   |                | 0.       |
| Households                                 |           | 2.42%    |          | 0.78%   |                | 0.       |
| Families                                   |           | 2.32%    |          | 0.70%   |                | 0.       |
| Owner HHs                                  |           | 2.95%    |          | 1.08%   |                | 1.       |
| Median Household Income                    |           | 2.55%    |          | 2.81%   |                | 2.       |
| ricular riouserola meome                   |           | 2.55 70  | 20       | 18      | 20             | )<br>123 |
| Households by Income                       |           |          | Number   | Percent | Number         | Pei      |
| <\$15,000                                  |           |          | 1,433    | 6.9%    |                |          |
| \$15,000<br>\$15,000 - \$24,999            |           |          | 1,433    | 5.9%    | 1,348<br>1,116 | 2        |
| \$15,000 - \$24,999<br>\$25,000 - \$34,999 |           |          |          | 7.1%    |                |          |
|                                            |           |          | 1,479    |         | 1,383          |          |
| \$35,000 - \$49,999<br>#F0,000 - #74,000   |           |          | 2,545    | 12.2%   | 2,470          | 10       |
| \$50,000 - \$74,999<br>\$75,000 - \$00,000 |           |          | 3,907    | 18.7%   | 4,024          | 17       |
| \$75,000 - \$99,999                        |           |          | 3,087    | 14.8%   | 3,471          | 14       |
| \$100,000 - \$149,999                      |           |          | 4,422    | 21.2%   | 5,687          | 24       |
| \$150,000 - \$199,999                      |           |          | 1,669    | 8.0%    | 2,207          | 9        |
| \$200,000+                                 |           |          | 1,104    | 5.3%    | 1,814          | 7        |
| Median Household Income                    |           |          | \$73,614 |         | \$83,488       |          |
| Average Household Income                   |           |          | \$87,563 |         | \$103,630      |          |
| Per Capita Income                          |           |          | \$30,805 |         | \$36,345       |          |
|                                            | Census 20 | 10       | 20       | 18      | 20             | 023      |
| Population by Age                          | Number    | Percent  | Number   | Percent | Number         | Pei      |
| 0 - 4                                      | 3,782     | 7.1%     | 3,929    | 6.6%    | 4,471          | (        |
| 5 - 9                                      | 3,957     | 7.5%     | 4,212    | 7.0%    | 4,722          |          |
| 10 - 14                                    | 3,894     | 7.4%     | 4,353    | 7.3%    | 4,946          |          |
| 15 - 19                                    | 3,652     | 6.9%     | 3,716    | 6.2%    | 4,334          | (        |
| 20 - 24                                    | 2,779     | 5.2%     | 3,033    | 5.1%    | 3,024          | 4        |
| 25 - 34                                    | 7,050     | 13.3%    | 7,971    | 13.3%   | 9,075          | 13       |
| 35 - 44                                    | 8,010     | 15.1%    | 8,539    | 14.3%   | 10,056         | 14       |
| 45 - 54                                    | 8,267     | 15.6%    | 8,401    | 14.1%   | 8,582          | 12       |
| 55 - 64                                    | 5,806     | 11.0%    | 7,598    | 12.7%   | 8,150          | 12       |
| 65 - 74                                    | 3,458     | 6.5%     | 5,071    | 8.5%    | 6,216          | g        |
| 75 - 84                                    | 1,707     | 3.2%     | 2,250    | 3.8%    | 3,083          | _        |
| 85+                                        | 590       | 1.1%     | 716      | 1.2%    | 834            | 1        |
|                                            | Census 20 |          |          | 1.2 /0  |                | 023      |
| Race and Ethnicity                         | Number    | Percent  | Number   | Percent | Number         | Pei      |
| White Alone                                | 36,076    | 68.1%    | 40,061   | 67.0%   | 44,329         | 65       |
| Black Alone                                | 13,079    | 24.7%    | 14,157   | 23.7%   | 15,805         | 23       |
| American Indian Alone                      | 296       | 0.6%     | 333      | 0.6%    | 380            | (        |
| Asian Alone                                | 851       | 1.6%     | 1,205    | 2.0%    | 1,548          | 2        |
| Pacific Islander Alone                     |           | 0.1%     |          | 0.1%    |                | (        |
|                                            | 39        |          | 62       |         | 82             | 2        |
| Some Other Race Alone                      | 904       | 1.7%     | 1,419    | 2.4%    | 1,872          |          |
| Two or More Races                          | 1,706     | 3.2%     | 2,551    | 4.3%    | 3,479          | 5        |
| Hispanic Origin (Any Race)                 | 2,641     | 5.0%     | 4,286    | 7.2%    | 5,834          | 8        |