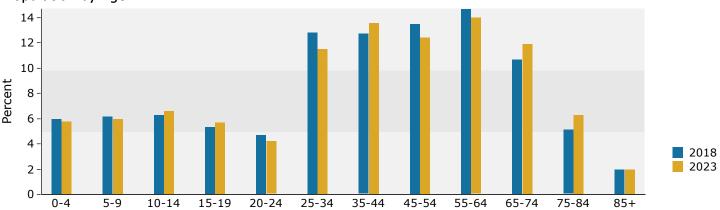

Bowling Green, Virginia Ring: 3 mile radius

Prepared by Esri Latitude: 38.05189 Longitude: -77.34774

| Summary                         | Cei       | nsus 2010 |          | 2018    |                  | 20     |
|---------------------------------|-----------|-----------|----------|---------|------------------|--------|
| Population                      |           | 3,705     |          | 4,045   |                  | 4,1    |
| Households                      |           | 1,430     |          | 1,560   |                  | 1,5    |
| Families                        |           | 1,015     |          | 1,095   |                  | 1,1    |
| Average Household Size          |           | 2.49      |          | 2.50    |                  | 2.     |
| Owner Occupied Housing Units    |           | 1,029     |          | 1,033   |                  | 1,0    |
| Renter Occupied Housing Units   |           | 401       |          | 527     |                  | 5      |
| Median Age                      |           | 43.4      |          | 45.7    |                  | 46     |
| Trends: 2018 - 2023 Annual Rate |           | Area      |          | State   |                  | Nation |
| Population                      |           | 0.53%     |          | 0.83%   |                  | 0.83   |
| Households                      |           | 0.50%     |          | 0.78%   |                  | 0.79   |
| Families                        |           | 0.31%     |          | 0.70%   |                  | 0.71   |
| Owner HHs                       |           | 0.78%     |          | 1.08%   |                  | 1.16   |
| Median Household Income         |           | 2.80%     |          | 2.81%   |                  | 2.50   |
|                                 |           |           | 20       | 18      | 20               | 023    |
| Households by Income            |           |           | Number   | Percent | Number           | Perce  |
| <\$15,000                       |           |           | 233      | 14.9%   | 208              | 13.0   |
| \$15,000 - \$24,999             |           |           | 173      | 11.1%   | 151              | 9.4    |
| \$25,000 - \$34,999             |           |           | 196      | 12.6%   | 178              | 11.1   |
| \$35,000 - \$49,999             |           |           | 289      | 18.5%   | 272              | 17.0   |
| \$50,000 - \$74,999             |           |           | 268      | 17.2%   | 271              | 16.9   |
| \$75,000 - \$99,999             |           |           | 125      | 8.0%    | 143              | 8.9    |
| \$100,000 - \$149,999           |           |           | 201      | 12.9%   | 269              | 16.8   |
| \$150,000 - \$199,999           |           |           | 38       | 2.4%    | 50               | 3.1    |
| \$200,000+                      |           |           | 37       | 2.4%    | 57               | 3.6    |
| <del>+</del> 200/000 .          |           |           | 0.       | 21170   | 0.               | 0      |
| Median Household Income         |           |           | \$42,928 |         | \$49,285         |        |
| Average Household Income        |           |           | \$59,091 |         | \$71,098         |        |
| Per Capita Income               |           |           | \$23,502 |         | \$27,995         |        |
|                                 | Census 20 | 010       |          | 18      |                  | 023    |
| Population by Age               | Number    | Percent   | Number   | Percent | Number           | Perce  |
| 0 - 4                           | 246       | 6.6%      | 223      | 5.5%    | 221              | 5.3    |
| 5 - 9                           | 204       | 5.5%      | 215      | 5.3%    | 209              | 5.0    |
| 10 - 14                         | 231       | 6.2%      | 220      | 5.4%    | 241              | 5.8    |
| 15 - 19                         | 202       | 5.5%      | 206      | 5.1%    | 204              | 4.9    |
| 20 - 24                         | 187       | 5.0%      | 190      | 4.7%    | 168              | 4.0    |
| 25 - 34                         | 426       | 11.5%     | 479      | 11.8%   | 439              | 10.6   |
| 35 - 44                         | 420       | 11.3%     | 454      | 11.2%   | 509              | 12.2   |
| 45 - 54                         | 576       | 15.5%     | 525      | 13.0%   | 493              | 11.9   |
| 55 - 64                         | 524       | 14.1%     | 607      | 15.0%   | 611              | 14.7   |
| 65 - 74                         | 348       | 9.4%      | 520      | 12.9%   | 579              | 13.9   |
| 75 - 84                         | 231       | 6.2%      | 266      | 6.6%    | 342              | 8.2    |
| 85+                             | 110       | 3.0%      | 140      | 3.5%    | 141              | 3.4    |
|                                 | Census 20 |           |          | 18      |                  | 023    |
| Race and Ethnicity              | Number    | Percent   | Number   | Percent | Number           | Perce  |
| White Alone                     | 2,468     | 66.6%     | 2,687    | 66.4%   | 2,686            | 64.7   |
| Black Alone                     | 1,005     | 27.1%     | 1,026    | 25.4%   | 1,065            | 25.6   |
| American Indian Alone           | 20        | 0.5%      | 21       | 0.5%    | 21               | 0.5    |
| Asian Alone                     | 28        | 0.8%      | 36       | 0.9%    | 44               | 1.1    |
| Pacific Islander Alone          | 2         | 0.1%      | 3        | 0.1%    | 4                | 0.1    |
| Some Other Race Alone           | 44        | 1.2%      | 72       | 1.8%    | 85               | 2.0    |
|                                 | 139       | 3.8%      | 200      | 4.9%    | 249              | 6.0    |
| IWO OF MORE RACES               | 100       | J.U /U    | 200      | 7.7/0   | Z <del>T</del> 2 | 0.0    |
| Two or More Races               |           |           |          |         |                  |        |

# Population by Age