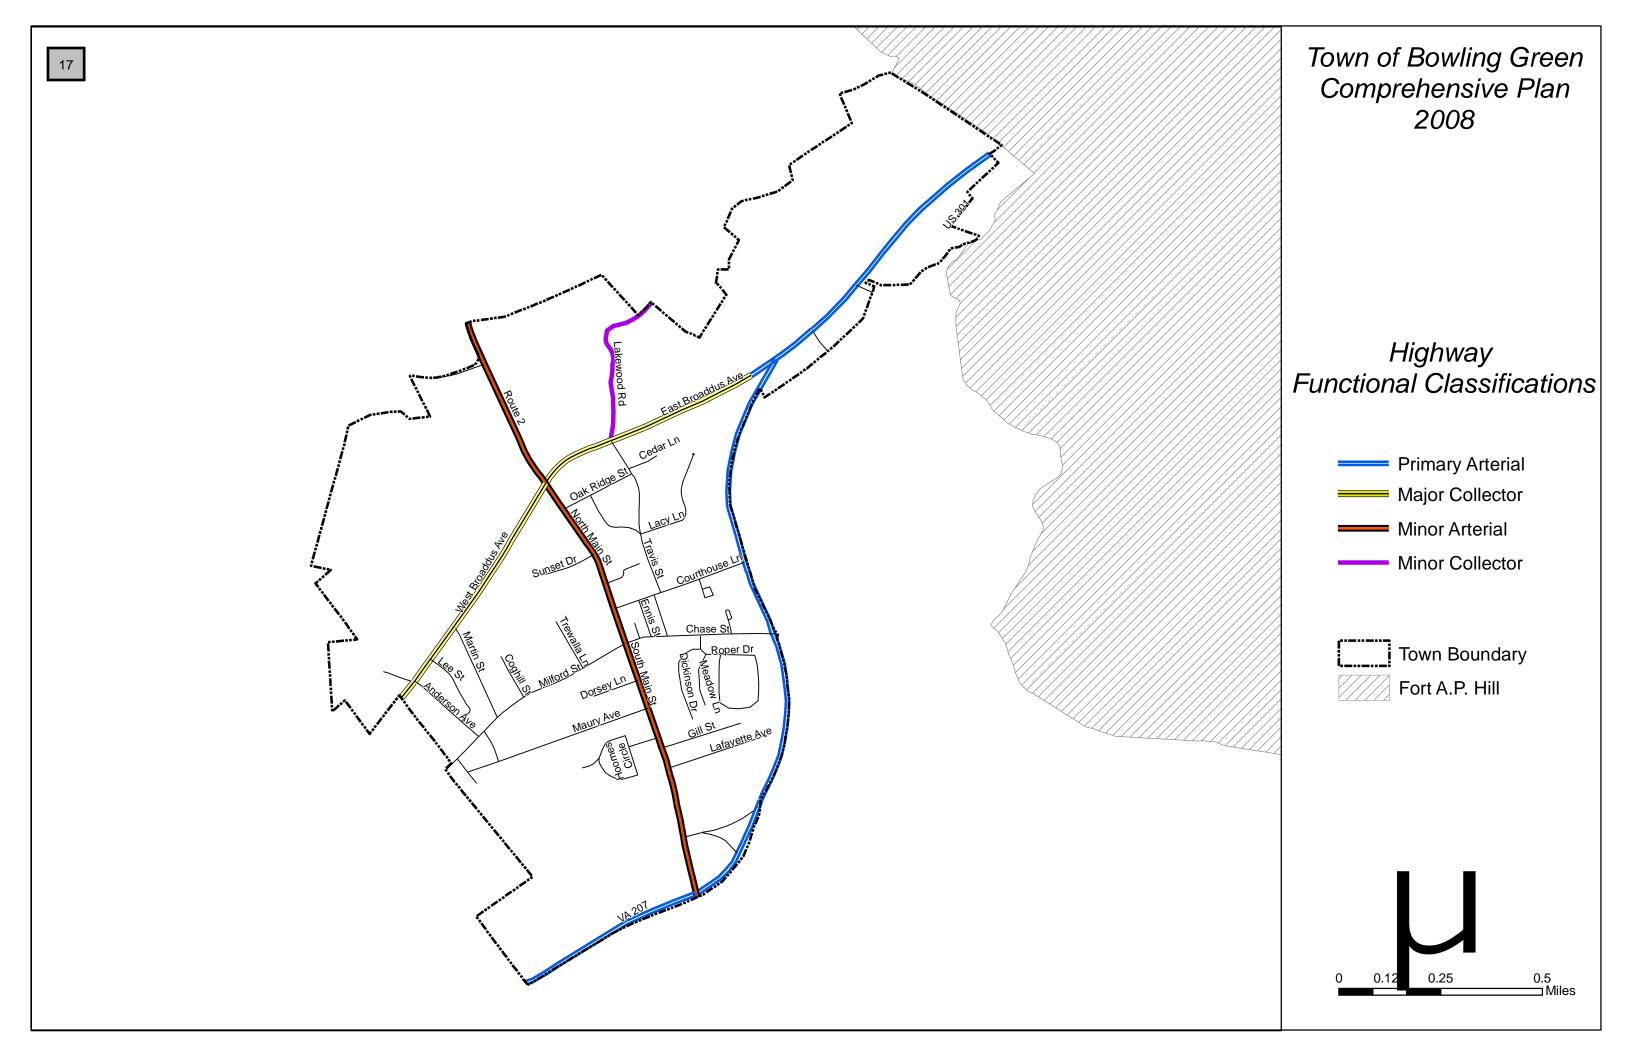

# Maps are listed in order of appearance in the Comprehensive Plan:

| General Location Map                  | Chapter 1 |
|---------------------------------------|-----------|
| Town of Bowling Green                 | Chapter 1 |
| General Soil Types                    | Chapter 3 |
| Hydric Soils                          | Chapter 3 |
| Soil Permeability                     | Chapter 3 |
| Steep Slopes                          | Chapter 3 |
| Wetlands                              | Chapter 3 |
| Community Facilities (Well Locations) | Chapter 3 |
| Water Table Depth.                    | Chapter 3 |
| Chesapeake Bay Preservation Areas     | Chapter 3 |
| Highway Network                       | Chapter 6 |
| Highway Classification                | Chapter 6 |
| Sidewalks                             | Chapter 6 |
| Community Facilities                  | Chapter 7 |
| Historic Properties and District      | Chapter 8 |
| Existing Land Use                     | Chapter 9 |
| Future Land Use                       | Chapter 9 |