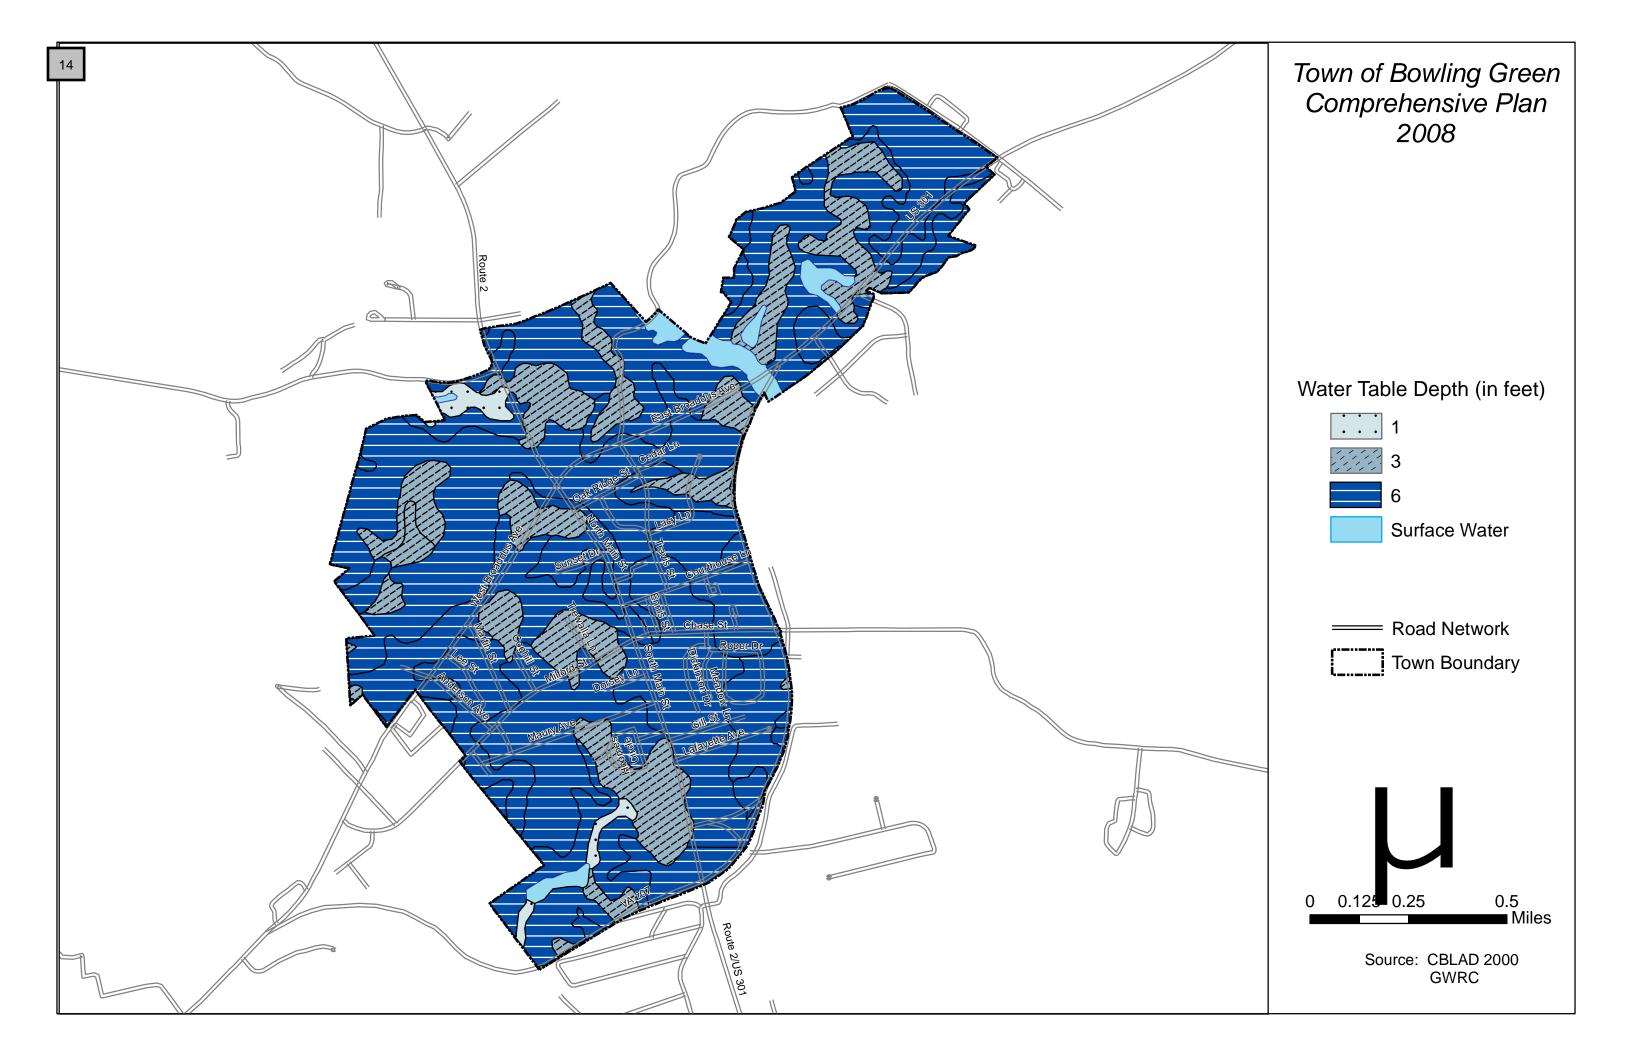

# Maps are listed in order of appearance in the Comprehensive Plan:

| General Location Map                  | Chapter 1 |
|---------------------------------------|-----------|
| Town of Bowling Green                 | Chapter 1 |
| General Soil Types                    | Chapter 3 |
| Hydric Soils                          | Chapter 3 |
| Soil Permeability                     | Chapter 3 |
| Steep Slopes                          | Chapter 3 |
| Wetlands                              | Chapter 3 |
| Community Facilities (Well Locations) | Chapter 3 |
| Water Table Depth.                    | Chapter 3 |
| Chesapeake Bay Preservation Areas     | Chapter 3 |
| Highway Network                       | Chapter 6 |
| Highway Classification                | Chapter 6 |
| Sidewalks                             | Chapter 6 |
| Community Facilities                  | Chapter 7 |
| Historic Properties and District      | Chapter 8 |
| Existing Land Use                     | Chapter 9 |
| Future Land Use                       | Chapter 9 |