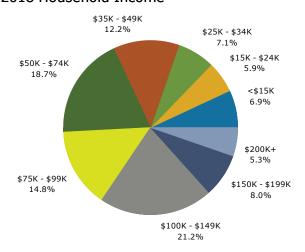

# 2018 Household Income

# 2018 Population by Race

2018 Percent Hispanic Origin: 4.7%

Bowling Green, Virginia Ring: 15 mile radius

Prepared by Esri Latitude: 38.05189 Longitude: -77.34774

| Summary                                    | Cer       | sus 2010 |          | 2018    |                | 2        |
|--------------------------------------------|-----------|----------|----------|---------|----------------|----------|
| Population                                 |           | 52,951   |          | 59,789  |                | 67       |
| Households                                 |           | 18,748   |          | 20,877  |                | 23       |
| Families                                   |           | 14,024   |          | 15,504  |                | 17       |
| Average Household Size                     |           | 2.80     |          | 2.84    |                |          |
| Owner Occupied Housing Units               |           | 15,345   |          | 16,583  |                | 19       |
| Renter Occupied Housing Units              |           | 3,403    |          | 4,294   |                | 4        |
| Median Age                                 |           | 36.7     |          | 38.1    |                |          |
| Trends: 2018 - 2023 Annual Rate            |           | Area     |          | State   |                | Nati     |
| Population                                 |           | 2.45%    |          | 0.83%   |                | 0.       |
| Households                                 |           | 2.42%    |          | 0.78%   |                | 0.       |
| Families                                   |           | 2.32%    |          | 0.70%   |                | 0.       |
| Owner HHs                                  |           | 2.95%    |          | 1.08%   |                | 1.       |
| Median Household Income                    |           | 2.55%    |          | 2.81%   |                | 2.       |
| ricular riouserola meome                   |           | 2.55 70  | 20       | 18      | 20             | )<br>123 |
| Households by Income                       |           |          | Number   | Percent | Number         | Pei      |
| <\$15,000                                  |           |          | 1,433    | 6.9%    |                |          |
| \$15,000<br>\$15,000 - \$24,999            |           |          | 1,433    | 5.9%    | 1,348<br>1,116 | 2        |
| \$15,000 - \$24,999<br>\$25,000 - \$34,999 |           |          |          | 7.1%    |                |          |
|                                            |           |          | 1,479    |         | 1,383          |          |
| \$35,000 - \$49,999<br>#F0,000 - #74,000   |           |          | 2,545    | 12.2%   | 2,470          | 10       |
| \$50,000 - \$74,999<br>\$75,000 - \$00,000 |           |          | 3,907    | 18.7%   | 4,024          | 17       |
| \$75,000 - \$99,999                        |           |          | 3,087    | 14.8%   | 3,471          | 14       |
| \$100,000 - \$149,999                      |           |          | 4,422    | 21.2%   | 5,687          | 24       |
| \$150,000 - \$199,999                      |           |          | 1,669    | 8.0%    | 2,207          | 9        |
| \$200,000+                                 |           |          | 1,104    | 5.3%    | 1,814          | 7        |
| Median Household Income                    |           |          | \$73,614 |         | \$83,488       |          |
| Average Household Income                   |           |          | \$87,563 |         | \$103,630      |          |
| Per Capita Income                          |           |          | \$30,805 |         | \$36,345       |          |
|                                            | Census 20 | 10       | 20       | 18      | 20             | 023      |
| Population by Age                          | Number    | Percent  | Number   | Percent | Number         | Pei      |
| 0 - 4                                      | 3,782     | 7.1%     | 3,929    | 6.6%    | 4,471          | (        |
| 5 - 9                                      | 3,957     | 7.5%     | 4,212    | 7.0%    | 4,722          |          |
| 10 - 14                                    | 3,894     | 7.4%     | 4,353    | 7.3%    | 4,946          |          |
| 15 - 19                                    | 3,652     | 6.9%     | 3,716    | 6.2%    | 4,334          | (        |
| 20 - 24                                    | 2,779     | 5.2%     | 3,033    | 5.1%    | 3,024          | 4        |
| 25 - 34                                    | 7,050     | 13.3%    | 7,971    | 13.3%   | 9,075          | 13       |
| 35 - 44                                    | 8,010     | 15.1%    | 8,539    | 14.3%   | 10,056         | 14       |
| 45 - 54                                    | 8,267     | 15.6%    | 8,401    | 14.1%   | 8,582          | 12       |
| 55 - 64                                    | 5,806     | 11.0%    | 7,598    | 12.7%   | 8,150          | 12       |
| 65 - 74                                    | 3,458     | 6.5%     | 5,071    | 8.5%    | 6,216          | g        |
| 75 - 84                                    | 1,707     | 3.2%     | 2,250    | 3.8%    | 3,083          | _        |
| 85+                                        | 590       | 1.1%     | 716      | 1.2%    | 834            | 1        |
|                                            | Census 20 |          |          | 1.2 /0  |                | 023      |
| Race and Ethnicity                         | Number    | Percent  | Number   | Percent | Number         | Pei      |
| White Alone                                | 36,076    | 68.1%    | 40,061   | 67.0%   | 44,329         | 65       |
| Black Alone                                | 13,079    | 24.7%    | 14,157   | 23.7%   | 15,805         | 23       |
| American Indian Alone                      | 296       | 0.6%     | 333      | 0.6%    | 380            | (        |
| Asian Alone                                | 851       | 1.6%     | 1,205    | 2.0%    | 1,548          | 2        |
| Pacific Islander Alone                     |           | 0.1%     |          | 0.1%    |                | (        |
|                                            | 39        |          | 62       |         | 82             | 2        |
| Some Other Race Alone                      | 904       | 1.7%     | 1,419    | 2.4%    | 1,872          |          |
| Two or More Races                          | 1,706     | 3.2%     | 2,551    | 4.3%    | 3,479          | 5        |
| Hispanic Origin (Any Race)                 | 2,641     | 5.0%     | 4,286    | 7.2%    | 5,834          | 8        |