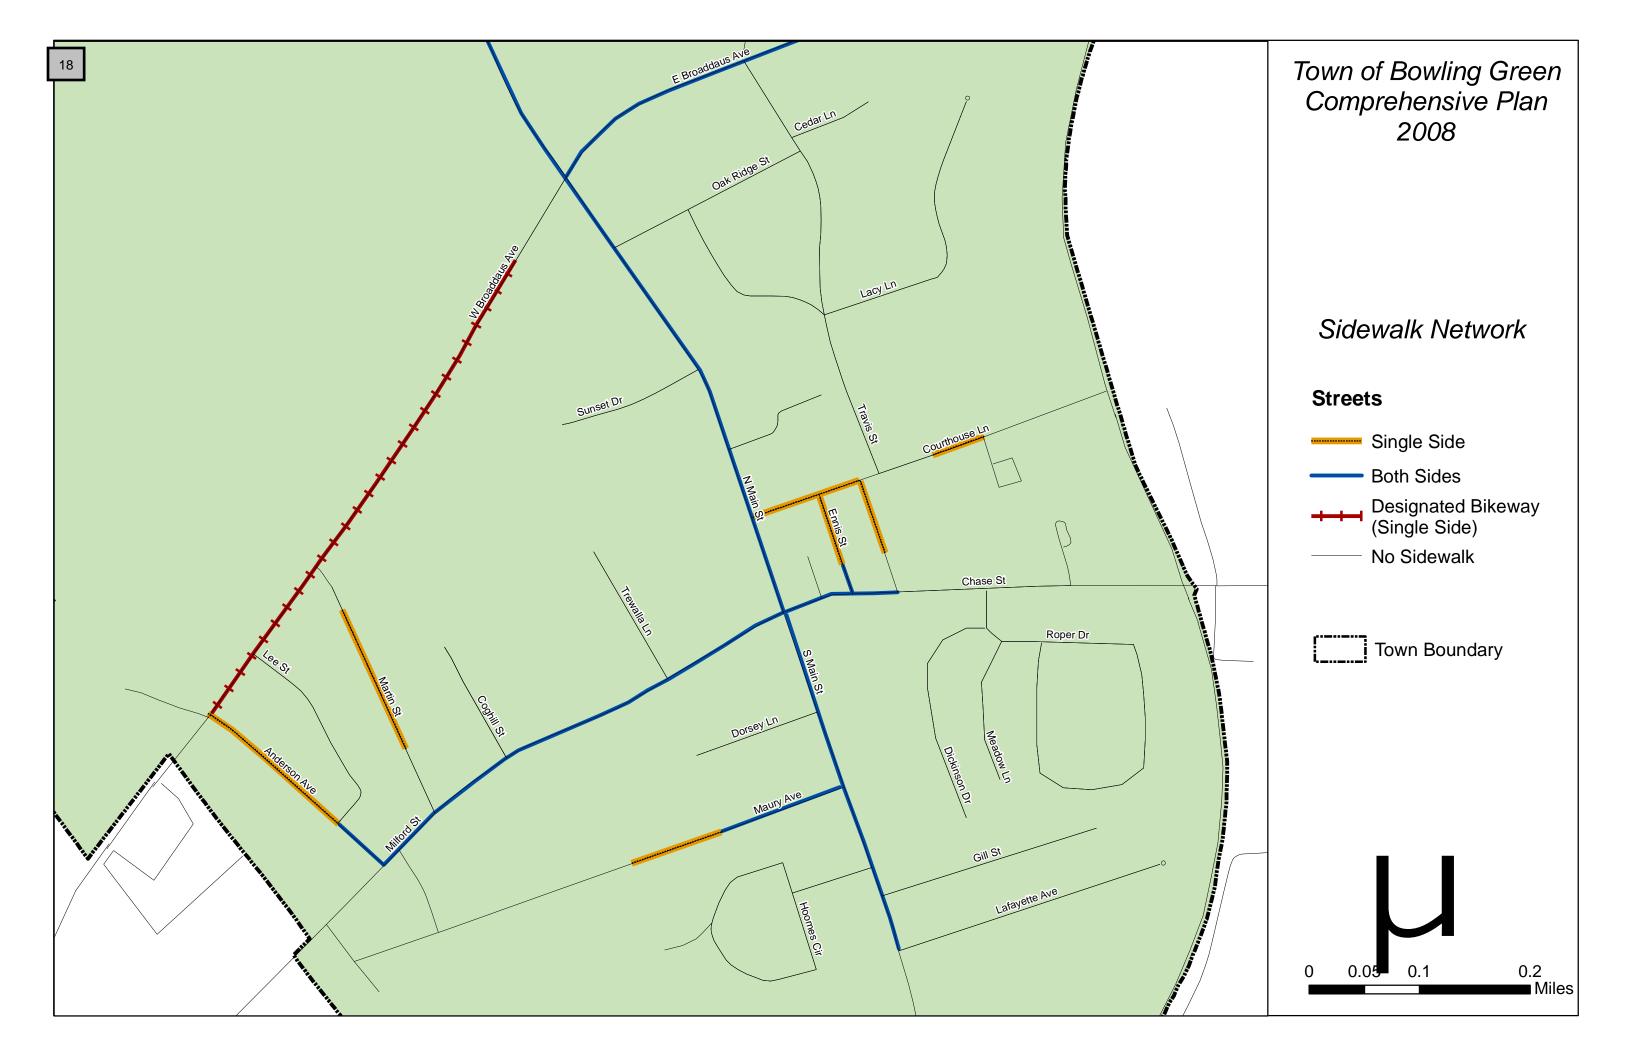

# Maps are listed in order of appearance in the Comprehensive Plan:

| General Location Map                  | Chapter 1 |
|---------------------------------------|-----------|
| Town of Bowling Green                 | Chapter 1 |
| General Soil Types                    | Chapter 3 |
| Hydric Soils                          | Chapter 3 |
| Soil Permeability                     | Chapter 3 |
| Steep Slopes                          | Chapter 3 |
| Wetlands                              | Chapter 3 |
| Community Facilities (Well Locations) | Chapter 3 |
| Water Table Depth.                    | Chapter 3 |
| Chesapeake Bay Preservation Areas     | Chapter 3 |
| Highway Network                       | Chapter 6 |
| Highway Classification                | Chapter 6 |
| Sidewalks                             | Chapter 6 |
| Community Facilities                  | Chapter 7 |
| Historic Properties and District      | Chapter 8 |
| Existing Land Use                     | Chapter 9 |
| Future Land Use                       | Chapter 9 |