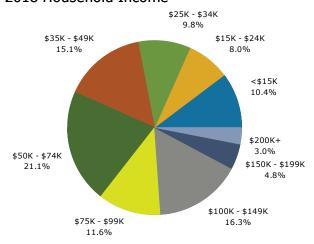

Bowling Green, Virginia Ring: 3 mile radius

Prepared by Esri Latitude: 38.05189 Longitude: -77.34774

| Summary                         | Cei       | nsus 2010 |          | 2018    |                  | 20     |
|---------------------------------|-----------|-----------|----------|---------|------------------|--------|
| Population                      |           | 3,705     |          | 4,045   |                  | 4,1    |
| Households                      |           | 1,430     |          | 1,560   |                  | 1,5    |
| Families                        |           | 1,015     |          | 1,095   |                  | 1,1    |
| Average Household Size          |           | 2.49      |          | 2.50    |                  | 2.     |
| Owner Occupied Housing Units    |           | 1,029     |          | 1,033   |                  | 1,0    |
| Renter Occupied Housing Units   |           | 401       |          | 527     |                  | 5      |
| Median Age                      |           | 43.4      |          | 45.7    |                  | 46     |
| Trends: 2018 - 2023 Annual Rate |           | Area      |          | State   |                  | Nation |
| Population                      |           | 0.53%     |          | 0.83%   |                  | 0.83   |
| Households                      |           | 0.50%     |          | 0.78%   |                  | 0.79   |
| Families                        |           | 0.31%     |          | 0.70%   |                  | 0.71   |
| Owner HHs                       |           | 0.78%     |          | 1.08%   |                  | 1.16   |
| Median Household Income         |           | 2.80%     |          | 2.81%   |                  | 2.50   |
|                                 |           |           | 20       | 18      | 20               | 023    |
| Households by Income            |           |           | Number   | Percent | Number           | Perce  |
| <\$15,000                       |           |           | 233      | 14.9%   | 208              | 13.0   |
| \$15,000 - \$24,999             |           |           | 173      | 11.1%   | 151              | 9.4    |
| \$25,000 - \$34,999             |           |           | 196      | 12.6%   | 178              | 11.1   |
| \$35,000 - \$49,999             |           |           | 289      | 18.5%   | 272              | 17.0   |
| \$50,000 - \$74,999             |           |           | 268      | 17.2%   | 271              | 16.9   |
| \$75,000 - \$99,999             |           |           | 125      | 8.0%    | 143              | 8.9    |
| \$100,000 - \$149,999           |           |           | 201      | 12.9%   | 269              | 16.8   |
| \$150,000 - \$199,999           |           |           | 38       | 2.4%    | 50               | 3.1    |
| \$200,000+                      |           |           | 37       | 2.4%    | 57               | 3.6    |
| <del>+</del> 200/000 .          |           |           | 0.       | 21170   | 0.               | 0      |
| Median Household Income         |           |           | \$42,928 |         | \$49,285         |        |
| Average Household Income        |           |           | \$59,091 |         | \$71,098         |        |
| Per Capita Income               |           |           | \$23,502 |         | \$27,995         |        |
|                                 | Census 20 | 010       |          | 18      |                  | 023    |
| Population by Age               | Number    | Percent   | Number   | Percent | Number           | Perce  |
| 0 - 4                           | 246       | 6.6%      | 223      | 5.5%    | 221              | 5.3    |
| 5 - 9                           | 204       | 5.5%      | 215      | 5.3%    | 209              | 5.0    |
| 10 - 14                         | 231       | 6.2%      | 220      | 5.4%    | 241              | 5.8    |
| 15 - 19                         | 202       | 5.5%      | 206      | 5.1%    | 204              | 4.9    |
| 20 - 24                         | 187       | 5.0%      | 190      | 4.7%    | 168              | 4.0    |
| 25 - 34                         | 426       | 11.5%     | 479      | 11.8%   | 439              | 10.6   |
| 35 - 44                         | 420       | 11.3%     | 454      | 11.2%   | 509              | 12.2   |
| 45 - 54                         | 576       | 15.5%     | 525      | 13.0%   | 493              | 11.9   |
| 55 - 64                         | 524       | 14.1%     | 607      | 15.0%   | 611              | 14.7   |
| 65 - 74                         | 348       | 9.4%      | 520      | 12.9%   | 579              | 13.9   |
| 75 - 84                         | 231       | 6.2%      | 266      | 6.6%    | 342              | 8.2    |
| 85+                             | 110       | 3.0%      | 140      | 3.5%    | 141              | 3.4    |
|                                 | Census 20 |           |          | 18      |                  | 023    |
| Race and Ethnicity              | Number    | Percent   | Number   | Percent | Number           | Perce  |
| White Alone                     | 2,468     | 66.6%     | 2,687    | 66.4%   | 2,686            | 64.7   |
| Black Alone                     | 1,005     | 27.1%     | 1,026    | 25.4%   | 1,065            | 25.6   |
| American Indian Alone           | 20        | 0.5%      | 21       | 0.5%    | 21               | 0.5    |
| Asian Alone                     | 28        | 0.8%      | 36       | 0.9%    | 44               | 1.1    |
| Pacific Islander Alone          | 2         | 0.1%      | 3        | 0.1%    | 4                | 0.1    |
| Some Other Race Alone           | 44        | 1.2%      | 72       | 1.8%    | 85               | 2.0    |
|                                 | 139       | 3.8%      | 200      | 4.9%    | 249              | 6.0    |
| IWO OF MORE RACES               | 100       | J.U /U    | 200      | 7.7/0   | Z <del>T</del> 2 | 0.0    |
| Two or More Races               |           |           |          |         |                  |        |

# 2018 Household Income