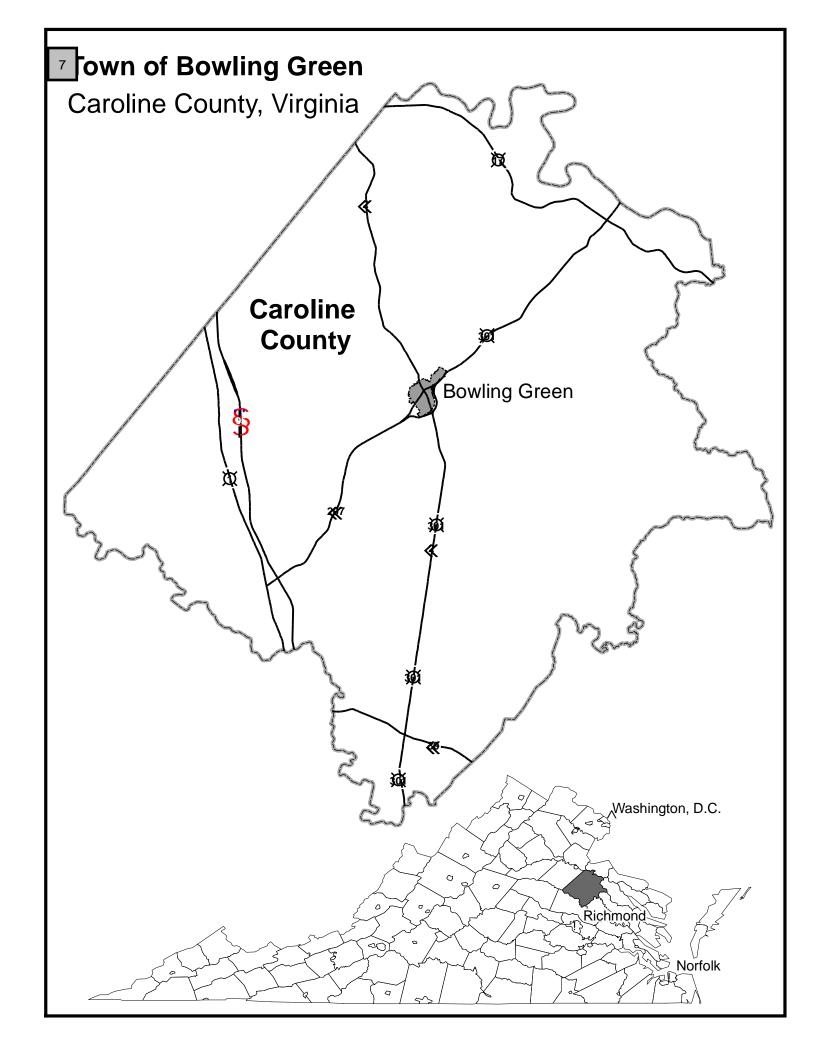

# Map Annex Comprehensive Plan Bowling Green, Virginia

Adopted August 7, 2008

# Maps are listed in order of appearance in the Comprehensive Plan:

| General Location Map                  | Chapter 1 |
|---------------------------------------|-----------|
| Town of Bowling Green                 | Chapter 1 |
| General Soil Types                    | Chapter 3 |
| Hydric Soils                          | Chapter 3 |
| Soil Permeability                     | Chapter 3 |
| Steep Slopes                          | Chapter 3 |
| Wetlands                              | Chapter 3 |
| Community Facilities (Well Locations) | Chapter 3 |
| Water Table Depth.                    | Chapter 3 |
| Chesapeake Bay Preservation Areas     | Chapter 3 |
| Highway Network                       | Chapter 6 |
| Highway Classification                | Chapter 6 |
| Sidewalks                             | Chapter 6 |
| Community Facilities                  | Chapter 7 |
| Historic Properties and District      | Chapter 8 |
| Existing Land Use                     | Chapter 9 |
| Future Land Use                       | Chapter 9 |