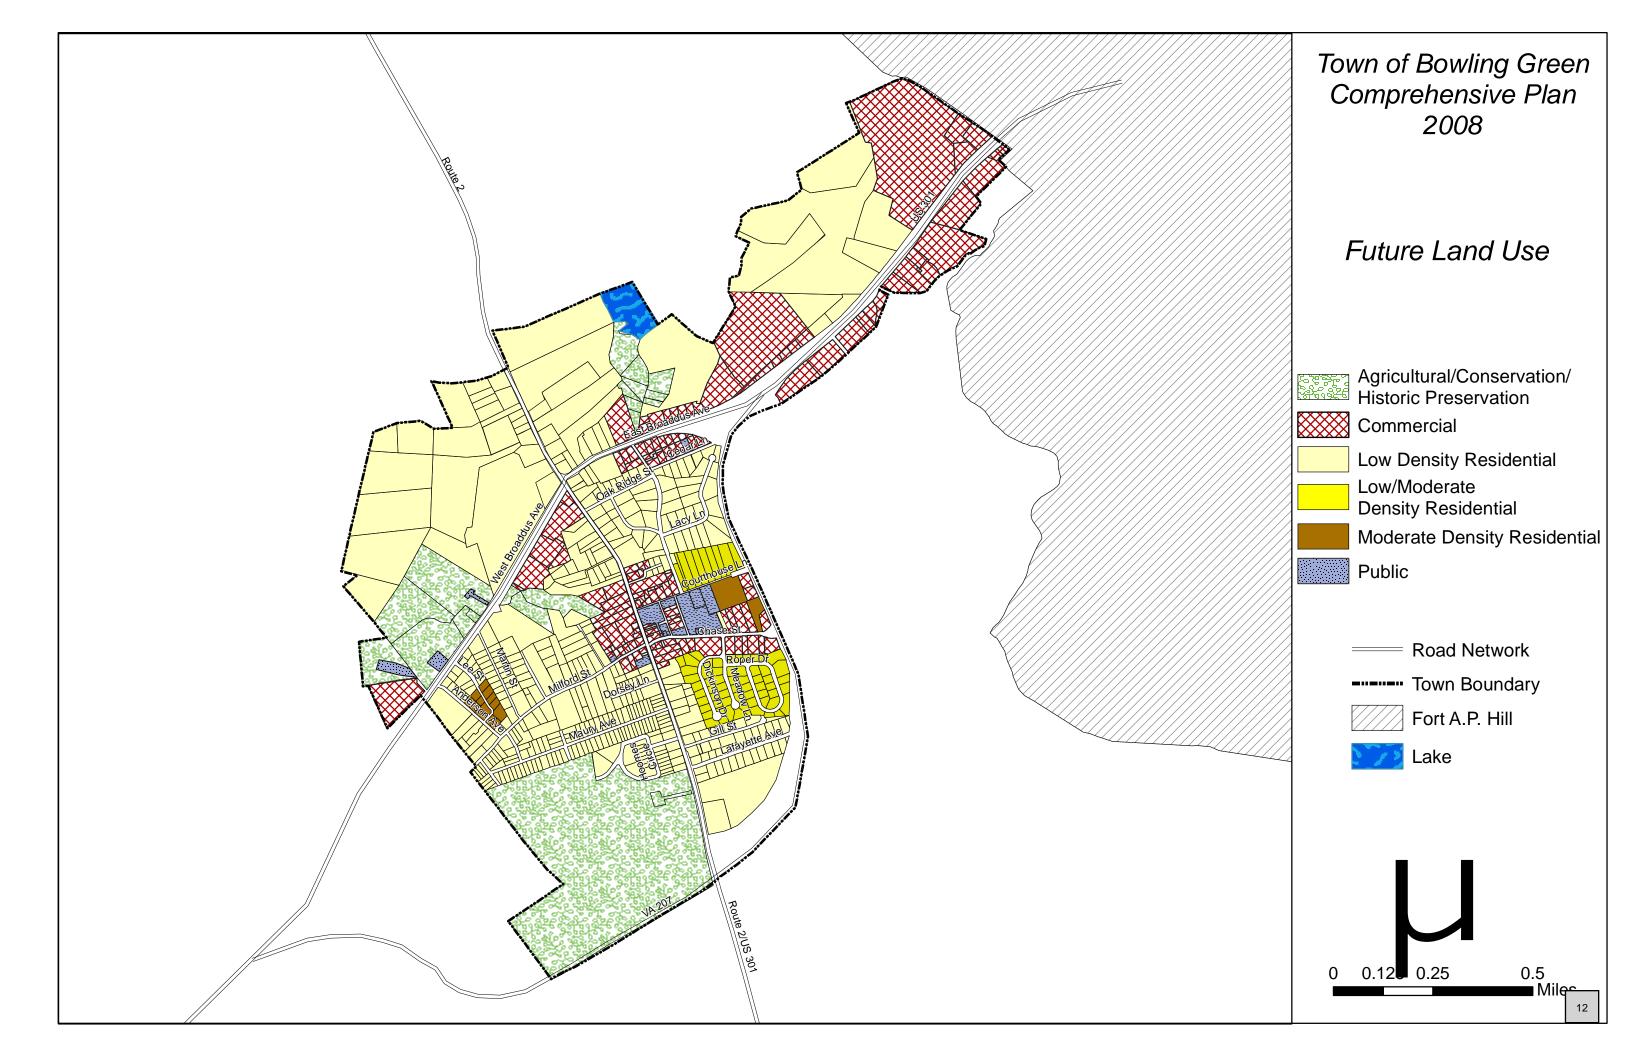

#### **UNFINISHED BUSINESS**

5. Future Use Map Update – Jo-Elsa Jordan and Chairman Voit

Jeff presented two FUM draft maps. The first option shows Commercial on the Rt. 301 frontage with High Density Residential (R3) behind. The second option shows a multi-use along the Rt. 301 commercial corridor.

Jo-Elsa updated the Planning Commission on the joint meeting held with the EDA and land owners.

Commissioner Coyle suggested putting the property owners' names on the map.