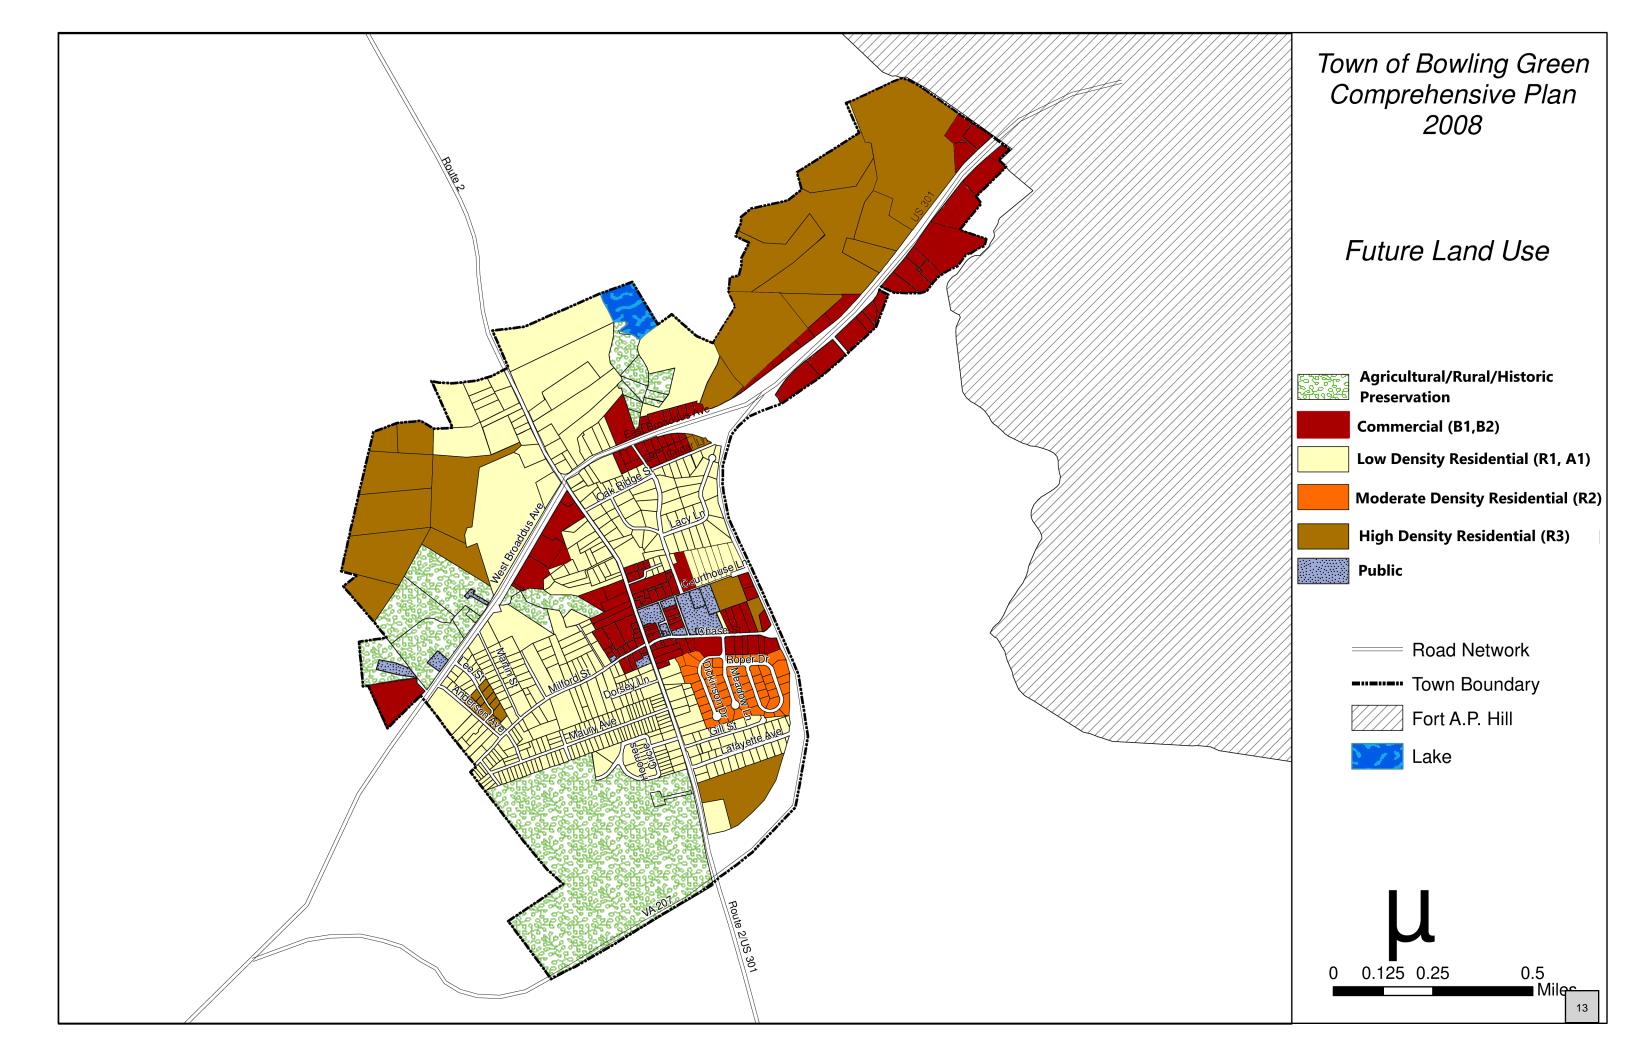

#### **UNFINISHED BUSINESS**

5. Future Use Map Update – Jo-Elsa Jordan and Chairman Voit

Jeff presented two FUM draft maps. The first option shows Commercial on the Rt. 301 frontage with High Density Residential (R3) behind. The second option shows a multi-use along the Rt. 301 commercial corridor.

Jo-Elsa updated the Planning Commission on the joint meeting held with the EDA and land owners.

Commissioner Coyle suggested putting the property owners' names on the map.