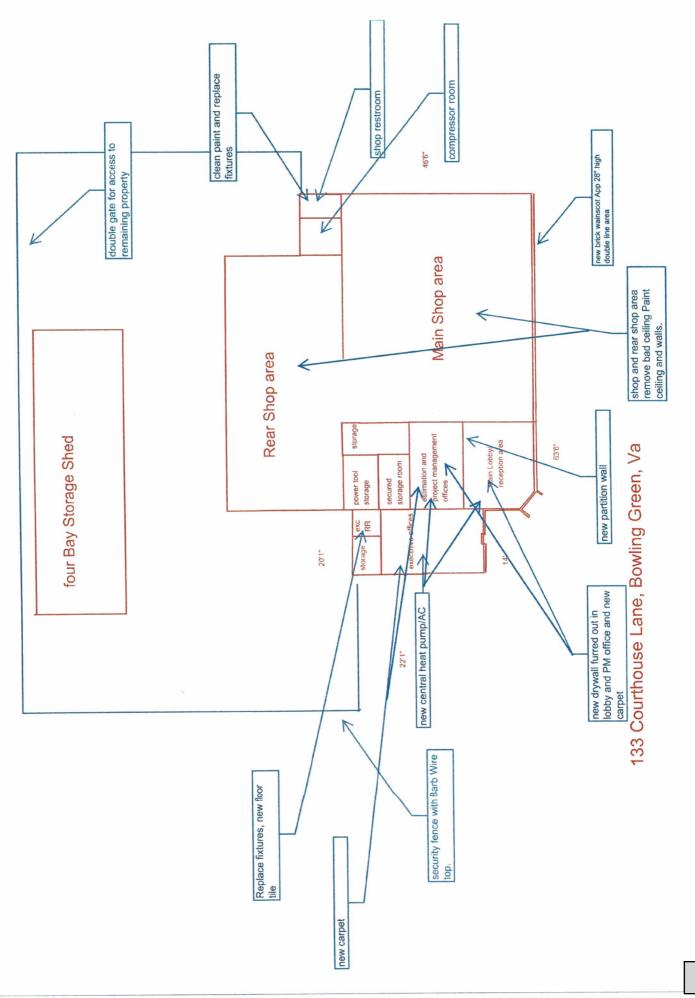

329A Wallace Ln.
Fredericksburg, Va. 22408
Virginia Class A General Contractors License, Master HVAC and Master Gas License

540-710-6944

To: Town of Bowling Green

Date: 7-15-2020

RE: Use of Premises at 133 court house road Bowling Green, Va

#### To Whom It May Concern:

Arco Construction, Inc. if approved, will occupy the above addressed building. We will be performing Commercial HVAC project management, Estimation, daily company management as required. There operations will mainly take place in the office areas and main lobby.

We are a Commercial construction firm installing HVAC, and various piping systems on locations in central, Northern Virginia as well as Metro Washington DC area. These services are provided at the Job Site location.

On very limited occasions (in 2019 we were fabricating for only 2 ½" weeks) we will pre-fabricate piping to size then transport to the jobsite for installation.

It is our intention to use the shop and rear shed to store and maintain our equipment as well as material storage sand occasionally pre-fabricate pipe spools. Our Vehicles will be coming into the gated area to pick up the material and construction equipment to take to the job sites.