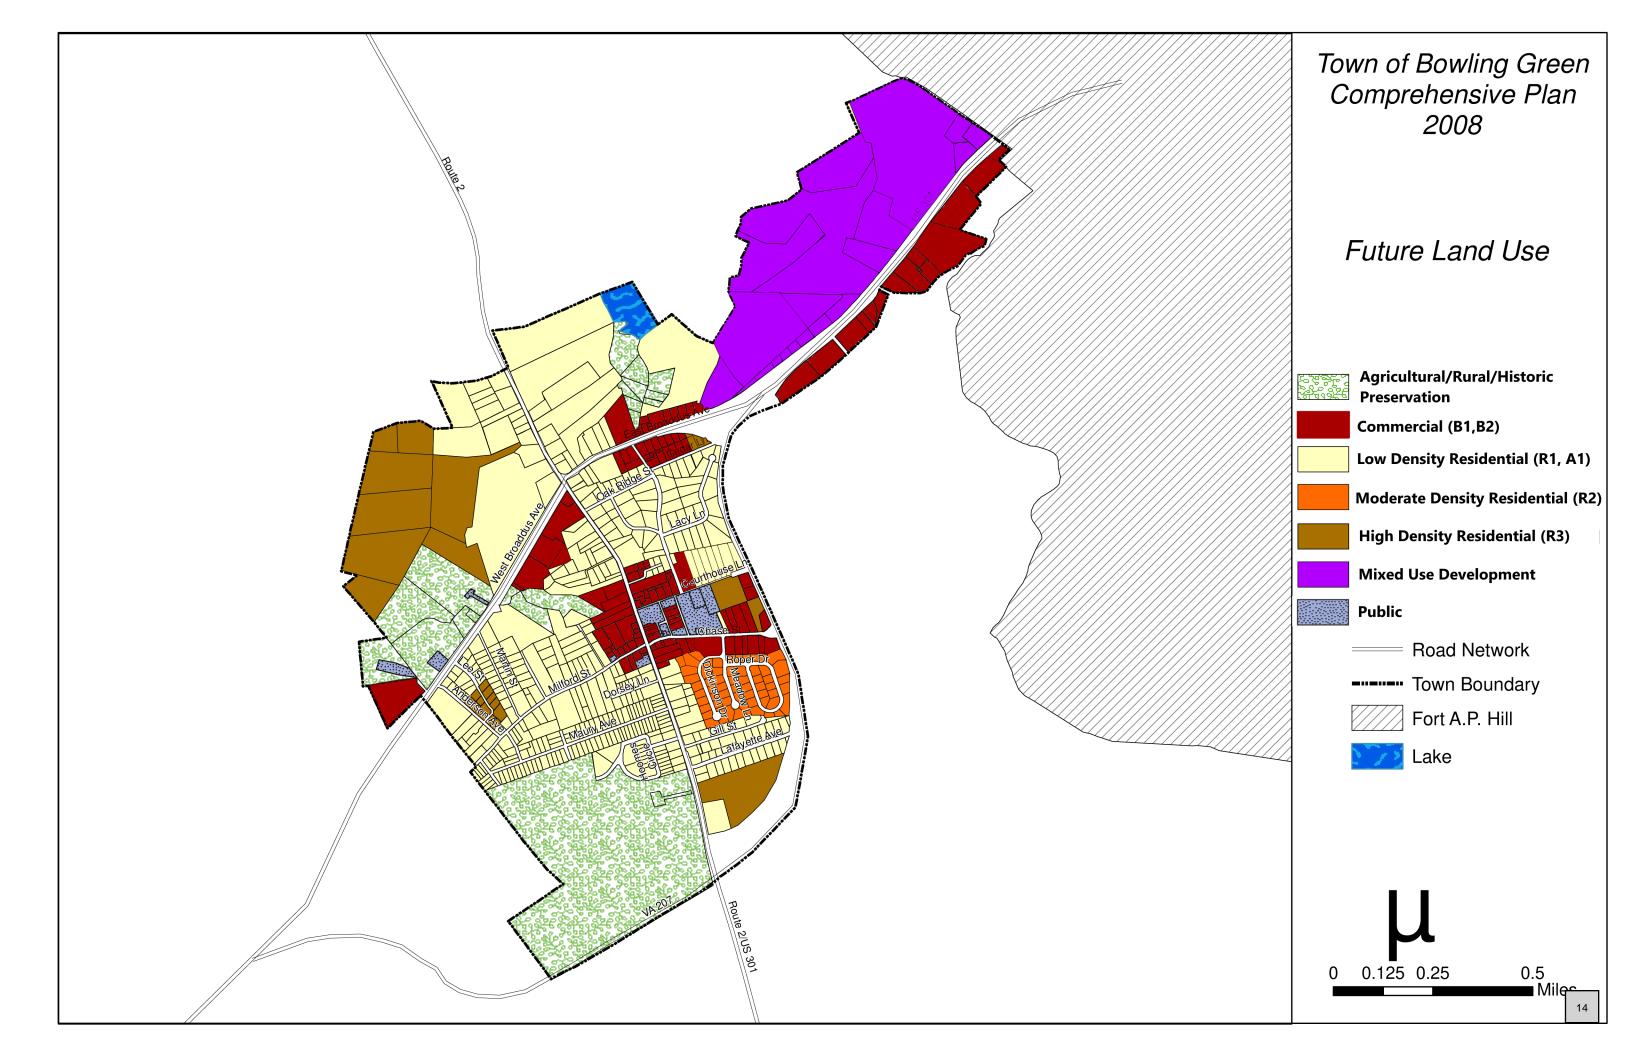

#### **UNFINISHED BUSINESS**

5. Future Use Map Update – Jo-Elsa Jordan and Chairman Voit

Jeff presented two FUM draft maps. The first option shows Commercial on the Rt. 301 frontage with High Density Residential (R3) behind. The second option shows a multi-use along the Rt. 301 commercial corridor.

Jo-Elsa updated the Planning Commission on the joint meeting held with the EDA and land owners.

Commissioner Coyle suggested putting the property owners' names on the map.