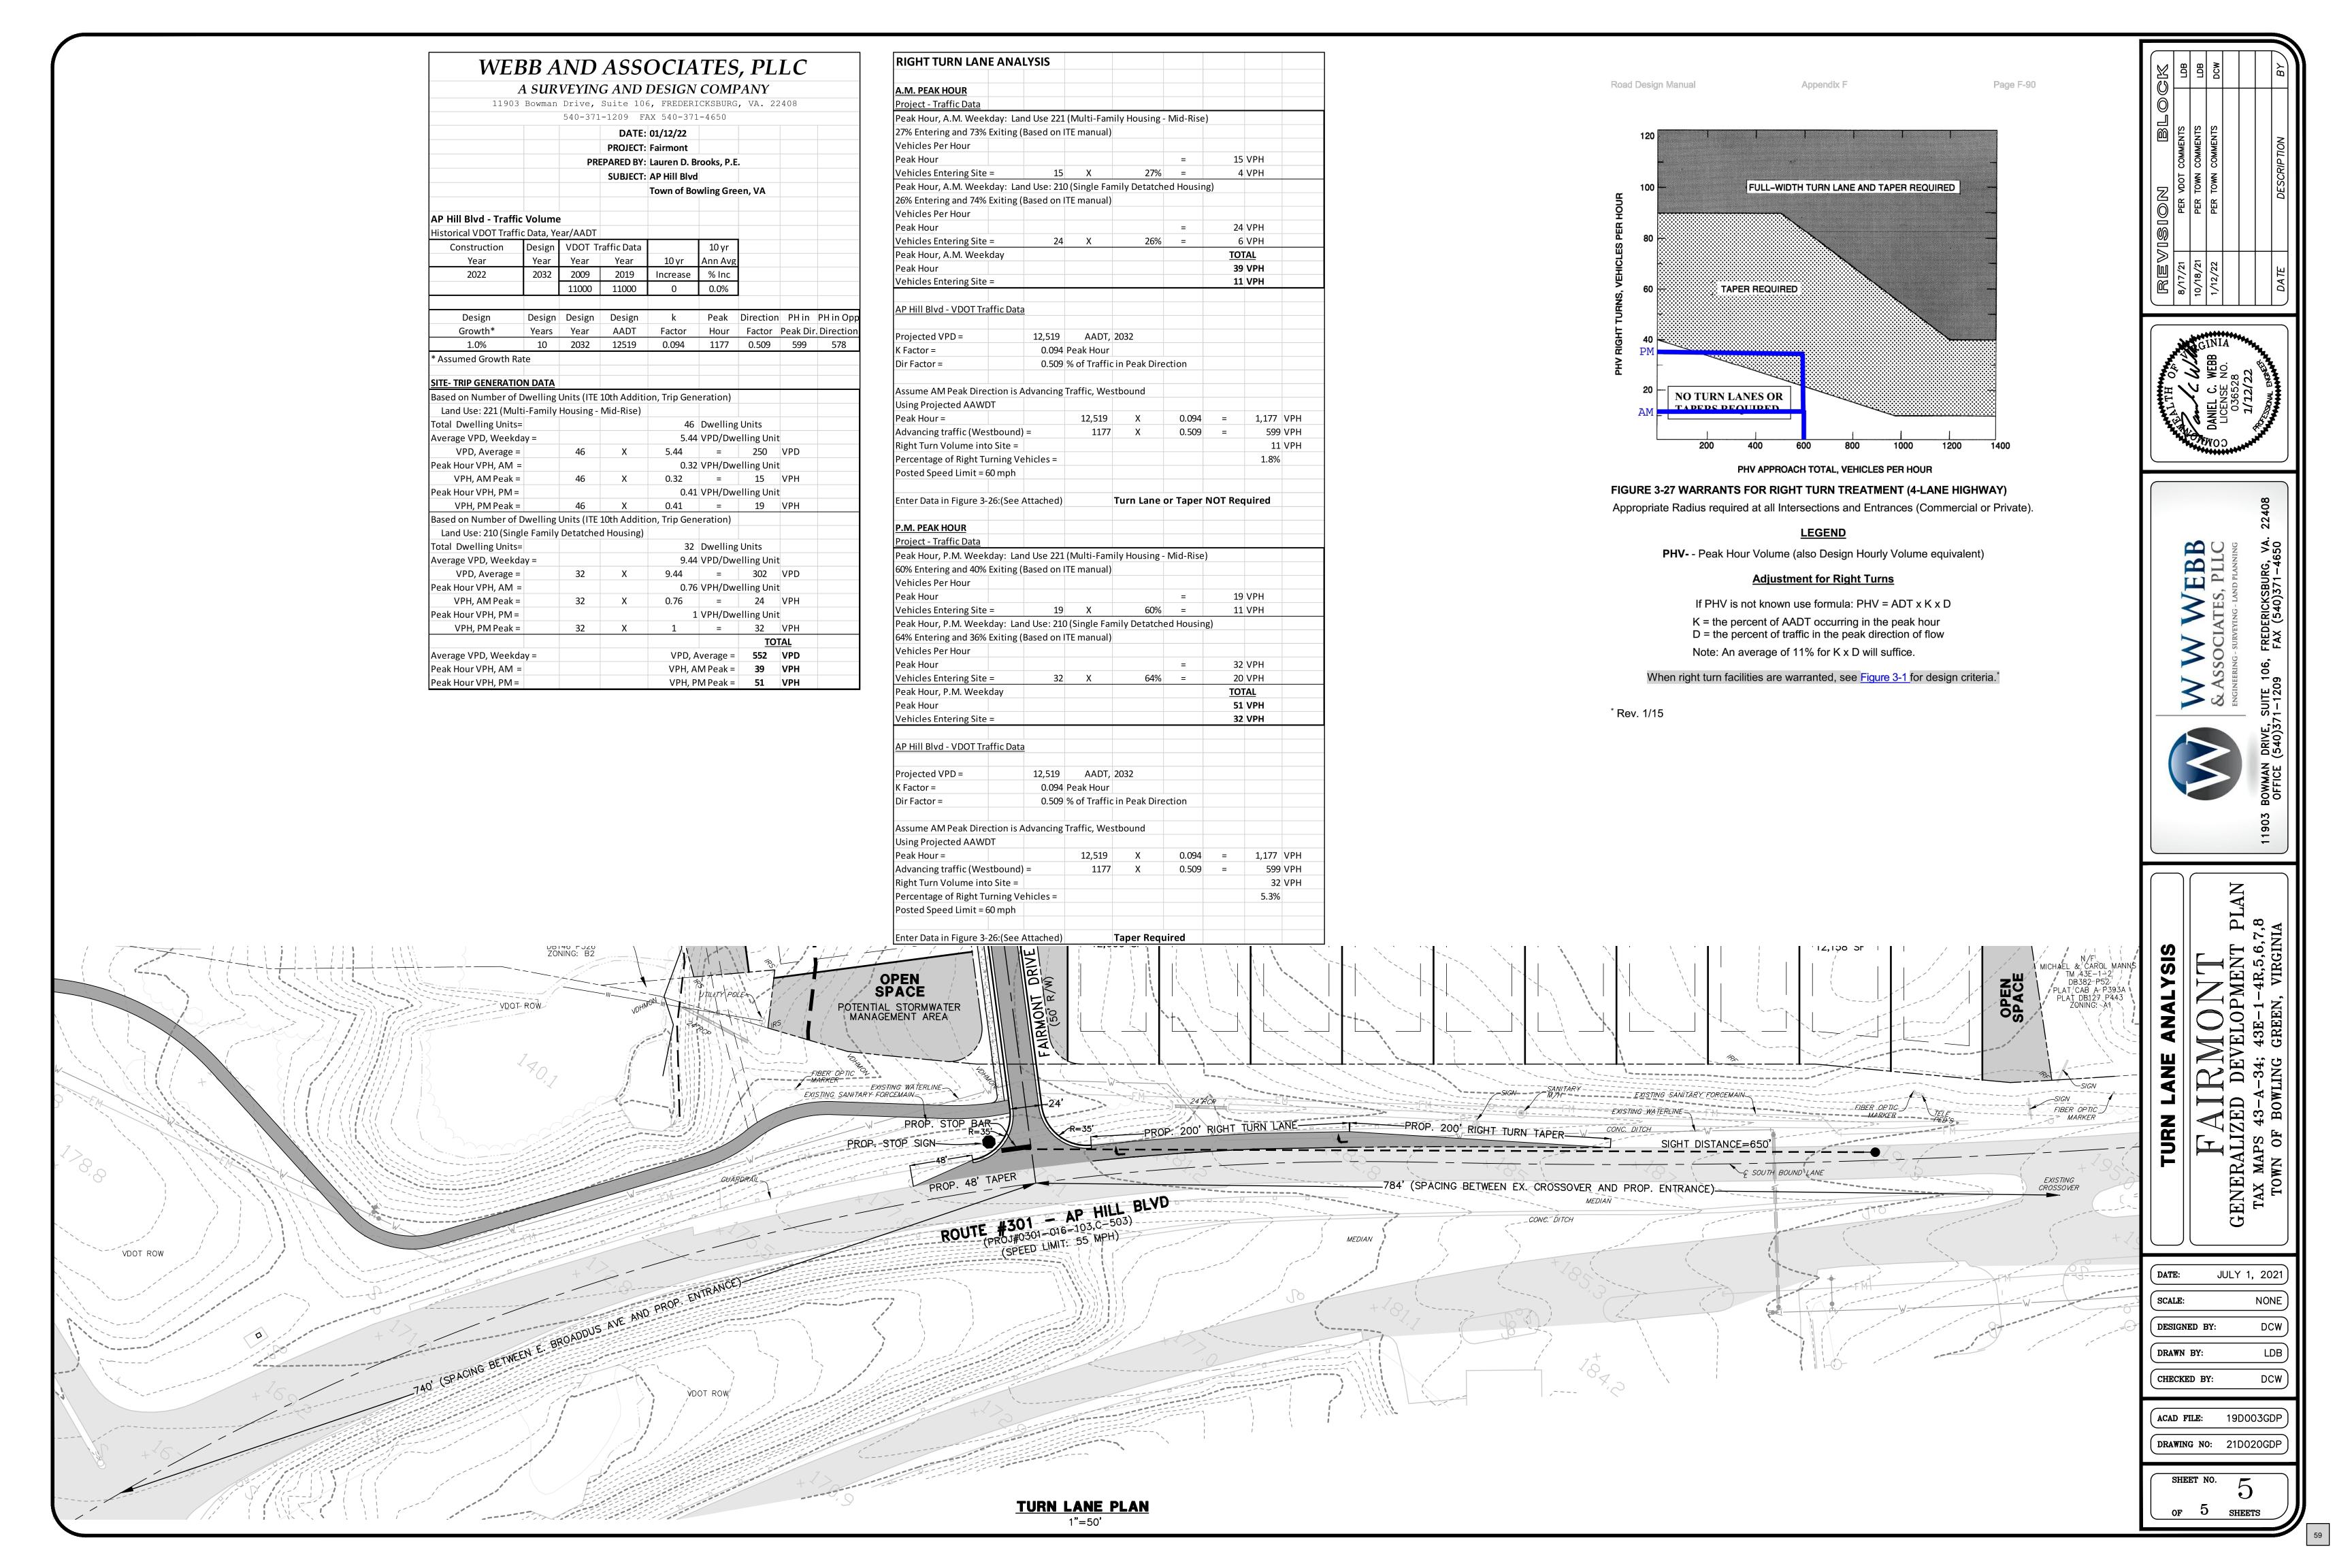

### **PUBLIC HEARINGS:**

- 1. FY23 Proposed Budget
- 2. Proposed Water & Sewer Rates effective July 1, 2022
- 3. Amendment to Zoning Ordinance, Division 16, Section 3-189. Prohibited signs. (C) (3)
- 4. Rezoning #RZS-2021-020 Fairmont