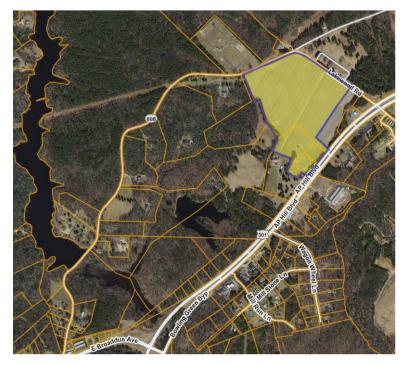

#RZS-2021-025

Request: Rezoning

(B-1 Business to R-3 Residential)

Location: AP Hill Boulevard

**Tax Map:** #43-A-42C; 43-22-1, 2, & 3

Owner: Northview Properties, LLC

**Applicant:** Northview LLC

Proposed Density: 3.1 du/ac

Site Size: 42.18 Total; 34.54 acres +/-

(combined for R-3), 6.15 acres (B-2)

**Existing Land Use:** Vacant

**Existing Zoning:** B-1, Business

**Proposed Use:** Residential & Business

# **Surrounding Land Uses and Zoning:**

Northeast: County Boundary and Fort AP Hill; Southeast: Bowling Green Motel, Relax Inn, Village Self-Storage, zoned B-2; Southwest: vacant land & dwellings zoned A-1; Northwest:

vacant wooded land and cemetery

The 2021 Comprehensive Plan: Mixed Use (R1, R2, R3, B1, B2, & PUD)

Staff: Allyson Finchum, Town Manager/Zoning Administrator



#### **Background & Summary of Proposal**

The applicant is requesting to rezone four parcels totaling 34.54 acres from B-1, Business to R-3, Residential to develop a residential subdivision with 72 single-family houses and 35 townhouse dwellings with a resulting density of 3.1 units per acre. The application for rezoning was submitted for review on November 4, 2021.

- The 42.18-acre site is located at the intersection of Route 301 (AP Hill Boulevard) to the west and Lakewood Road to the north. It is currently undeveloped land.
- The general development plan depicts common area on the perimeter of the development. The total acreage of common area for the residential is 27.7%.
- No recreational features are shown.
- Area for stormwater features is on the southeastern corner of the develo