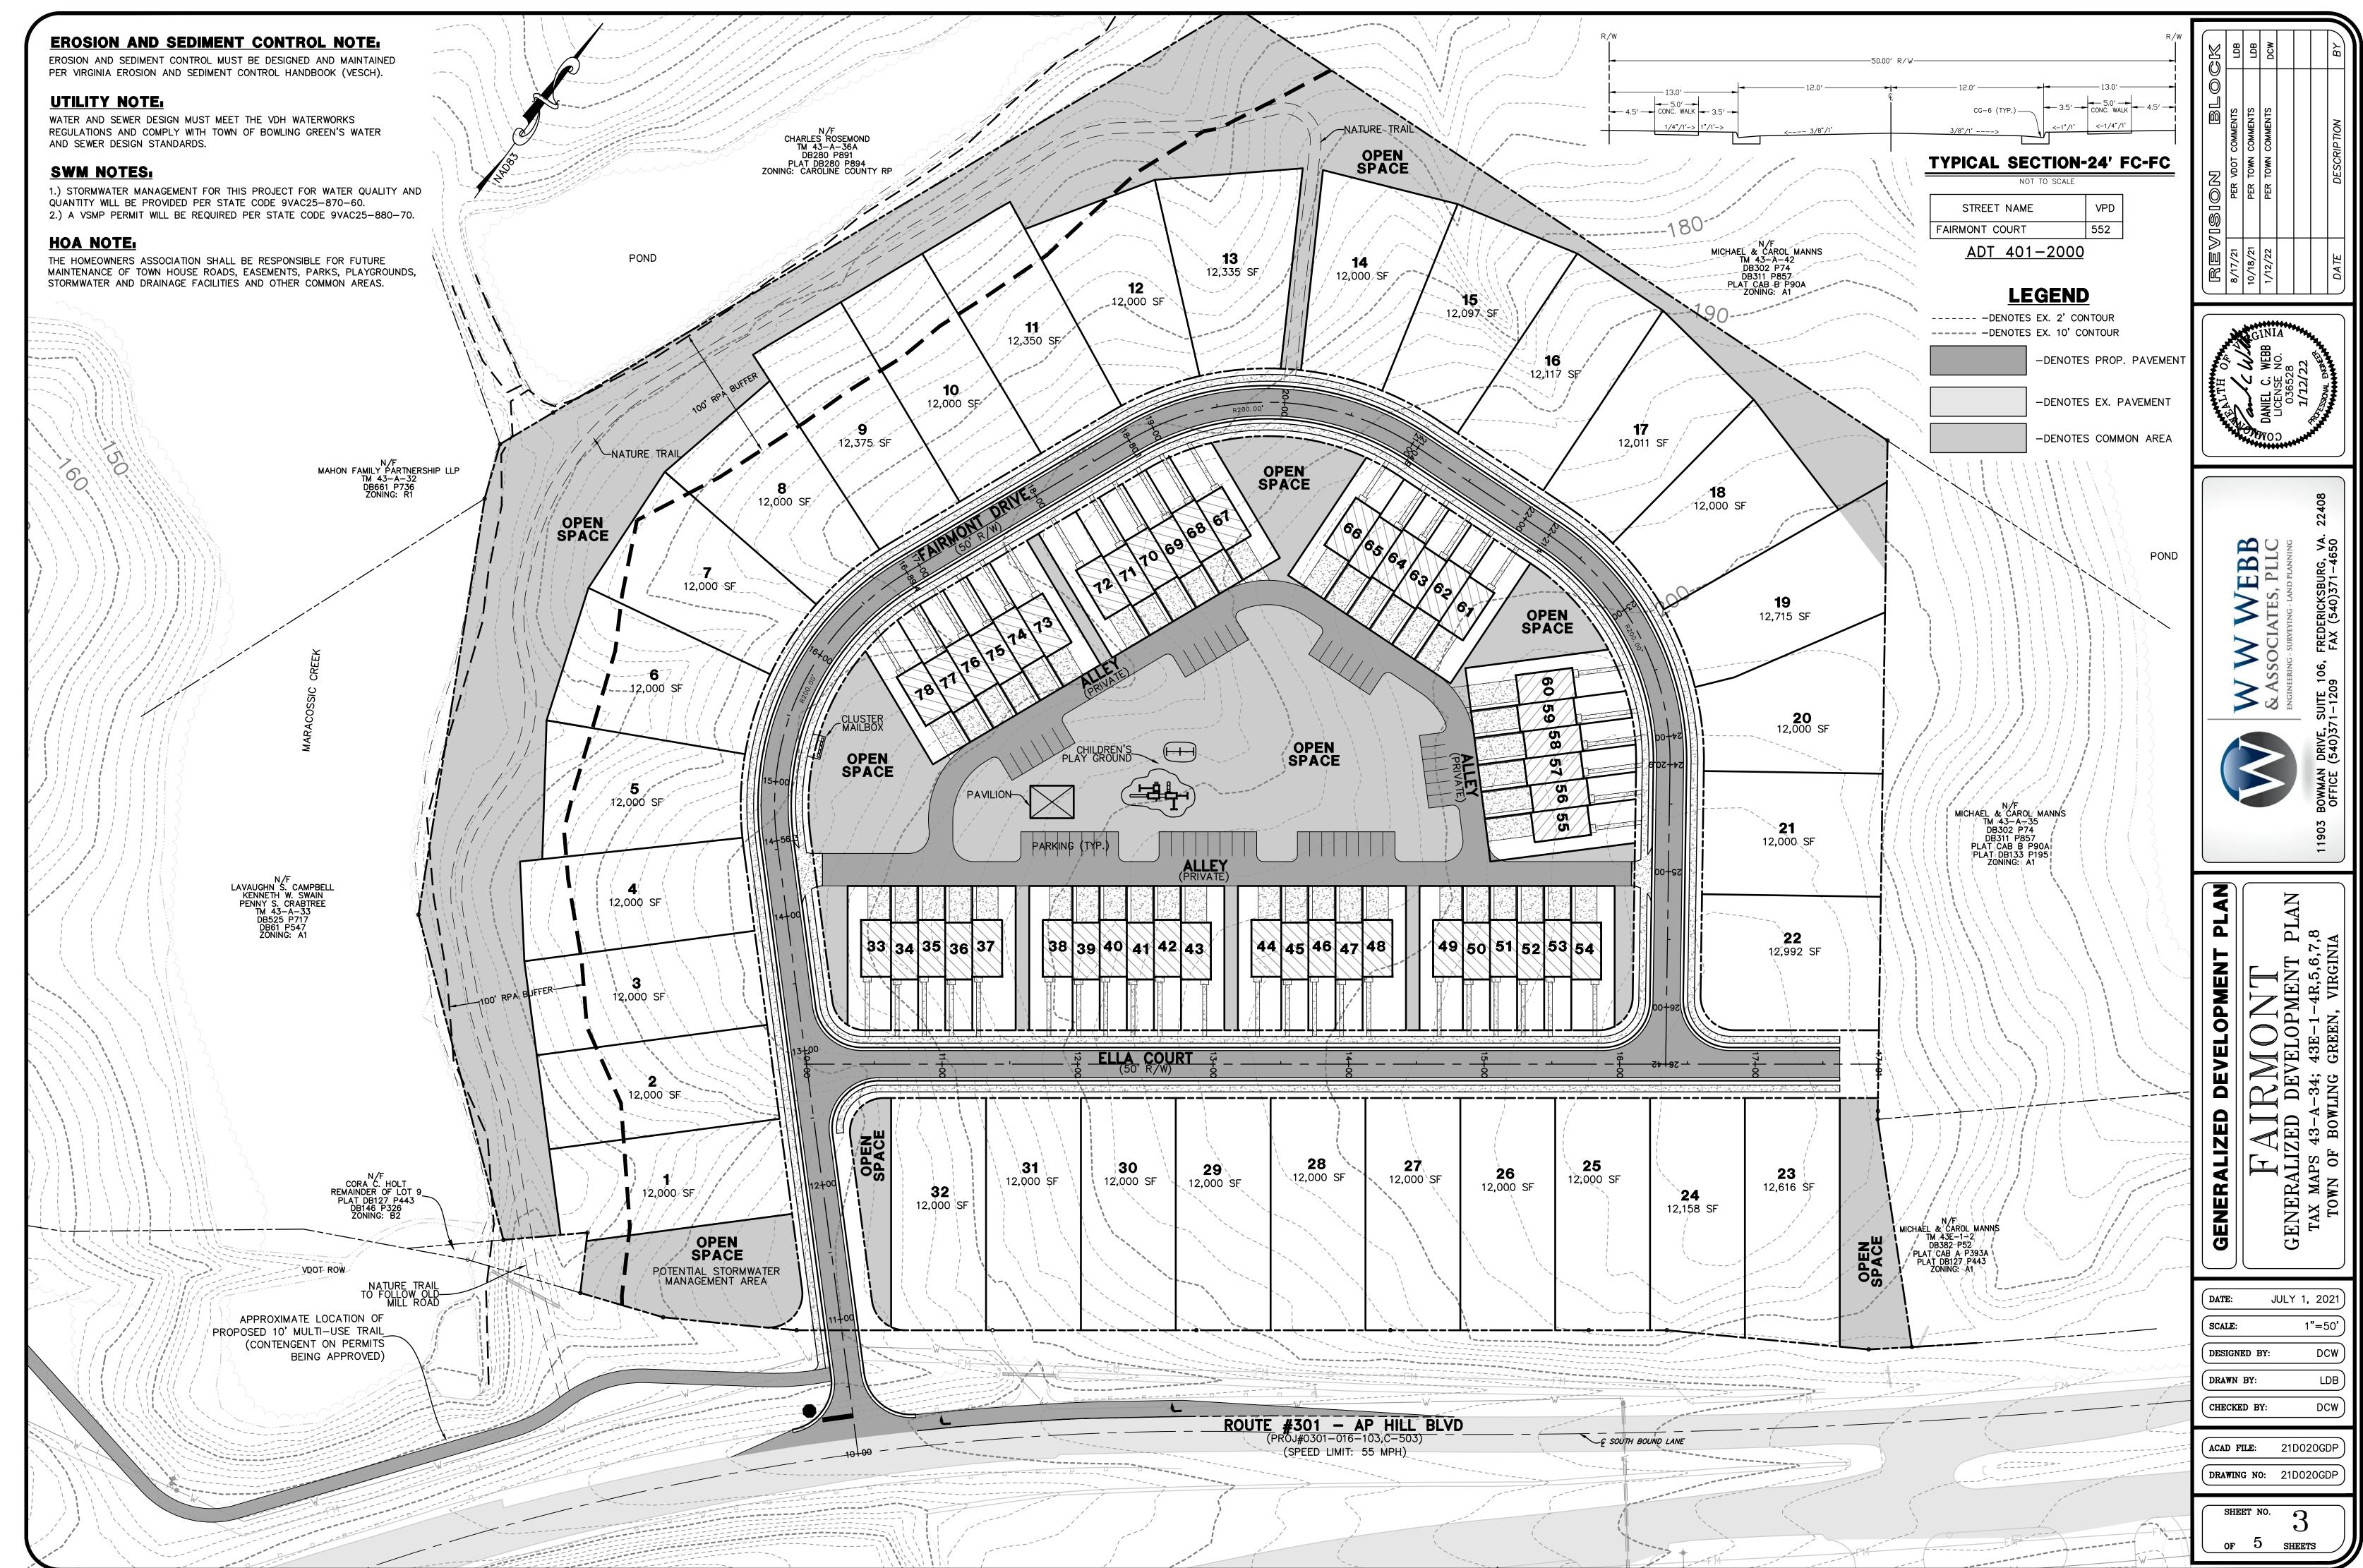

### **PUBLIC HEARINGS:**

- 1. FY23 Proposed Budget
- 2. Proposed Water & Sewer Rates effective July 1, 2022
- 3. Amendment to Zoning Ordinance, Division 16, Section 3-189. Prohibited signs. (C) (3)
- 4. Rezoning #RZS-2021-020 Fairmont