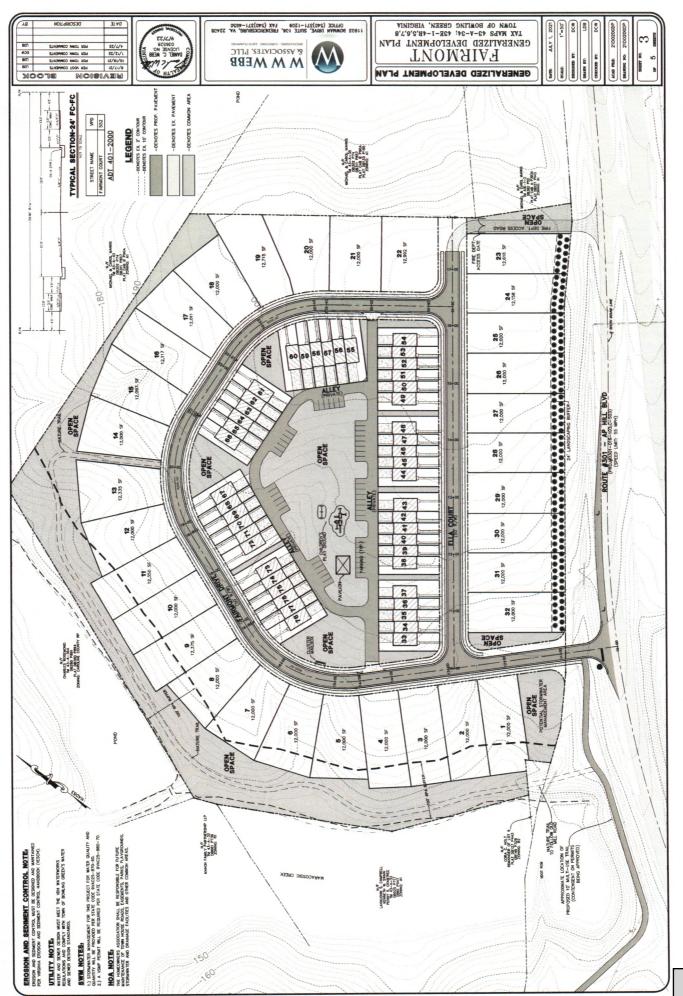

RGINIA TAX MAPS 49-4-34; 43E-1-48;5,6,7,8
TAX MAPS 49-4-34; 43E-1-48;5,6,7,8
TOWN OF BOWING CREEK, VIRGINIA

COVER SHEET

ACAD FILE: 19D003GDP

W W WEBB & ASSOCIATES, PLLC ENGINEERING SUBSERING







GENERALIZED DEVELOPMENT PLAN TOWN OF BOWLING GREEN, VIRGINIA

FAIRMONT

TM 43-A-34; 43E-1-4R, 5, 6, 7, 8 EXISTING ZONING - B-2

PROPOSED ZONING - R-3

FAIRMONT LAND, LLC 11903 BOWAAN DRIVE, SUITE 106 FREDERICKSBURG, VA 22408 540-371-1209 DAN, WEBBOWEBBASSOCIATES.NET

# SITE STATISTICS,

VICINITY MAP SCALE: 1"=1,200"



- 1.) COVER SHEET
  2. EXISTING CONDITIONS
  3.) GENERALIZED DEVELOPMENT PLAN
  4.) TRAIL PLAN
  5.) TURN LANE ANALYSIS

# W W WEBB AND ASSOCIATES

11903 BOWMAN DRIVE, SUITE 106, FREDERICKSBURG, VA. 22408 [540]371-1209 FAX [540]371-4650 ENGINEERING - SURVEYING - LAND PLANNING







### FAIRMONT REZONING NARRATIVE

Applicant/Owner: Fairmont Land, LLC ("Applicant")

11903 Bowman Drive, Suite 106, Fredericksburg, VA 22408

Engineer: Daniel Webb, P.E., W W Webb & Associates, PLLC

11903 Bowman Dr., Suite 106, Fredericksburg, Va. 22408

Office: (540)371-1209, Fax: (540)371-4650

email: dan.webb@webbassociates.net

Project Name: Fairmont

Property: Town of Bowling Green Tax Parcels 43-A-34; 43E-1-4R, 5 6, 7, 8

consisting of 19.4727 located on the south bound lane of Route #301, A.P.

Hill Boulevard (the "Property").

Date: July 1, 2021

Rev. January 12, 2022

GDP: Generalized Development Plan, entitled "Fairmont", prepared by W W

Webb & Associates, PLLC, dated July 1, 2021, attached hereto as Exhibit

 $\underline{\mathbf{A}}$  (the "GDP") <sup>1</sup>

Rezoning Re