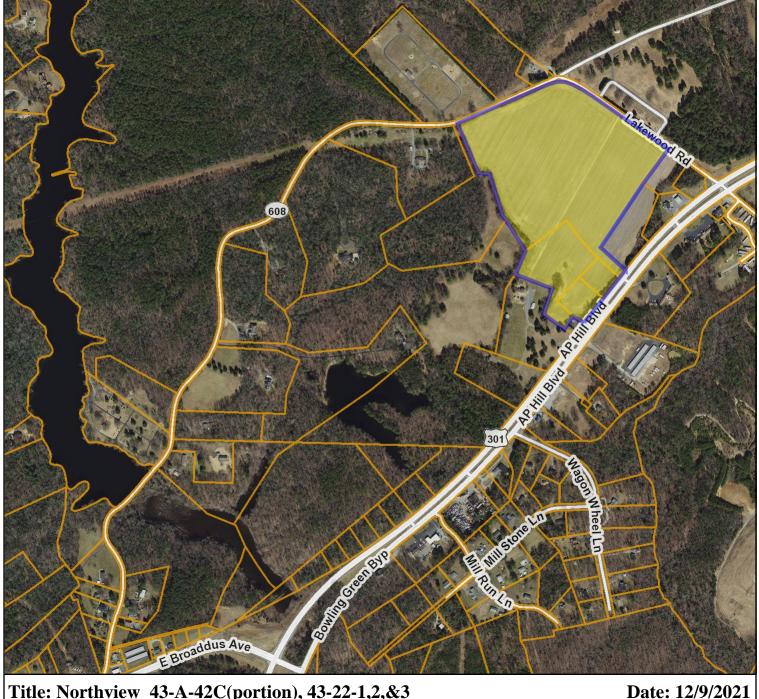

|
|                          | Printed Name:                                                                                         |
|                          |                                                                                                       |
| Registration #           |                                                                                                       |

# Caroline County, Virginia

# Legend

- County Boundary
- Parcels

Roads (12,000)

Interstate **US Highway Primary** State Highway Primary Secondary Secondary - 0 Null

Roads - Back (12,000)

- Interstate
- **US Highway Primary**
- State Highway Primary
- Secondary
- Secondary 0
- Null

Road Labels

Map printed from Caroline https://parcelviewer.geodecisions.com/Caroline/





Title: Northview 43-A-42C(portion), 43-22-1,2,&3

DISCLAIMER: This drawing is neither a legally recorded map nor a survey and is not intended to be used as such. The information displayed is a compilation of records, information, and data obtained from various sources, and Caroline County is not responsible for its accuracy or how current it may be.

### Division 7 Residential District R-3

### Section 3-123. Intent.

The R-3 District is composed of certain moderate to medium concentrations of residential uses plus certain open areas where similar development appears likely to occur. The standards for this district are designed to stabilize and protect the essential character of the area so designed and to promote and encourage, insofar as is compatible with the intensity of land use, a