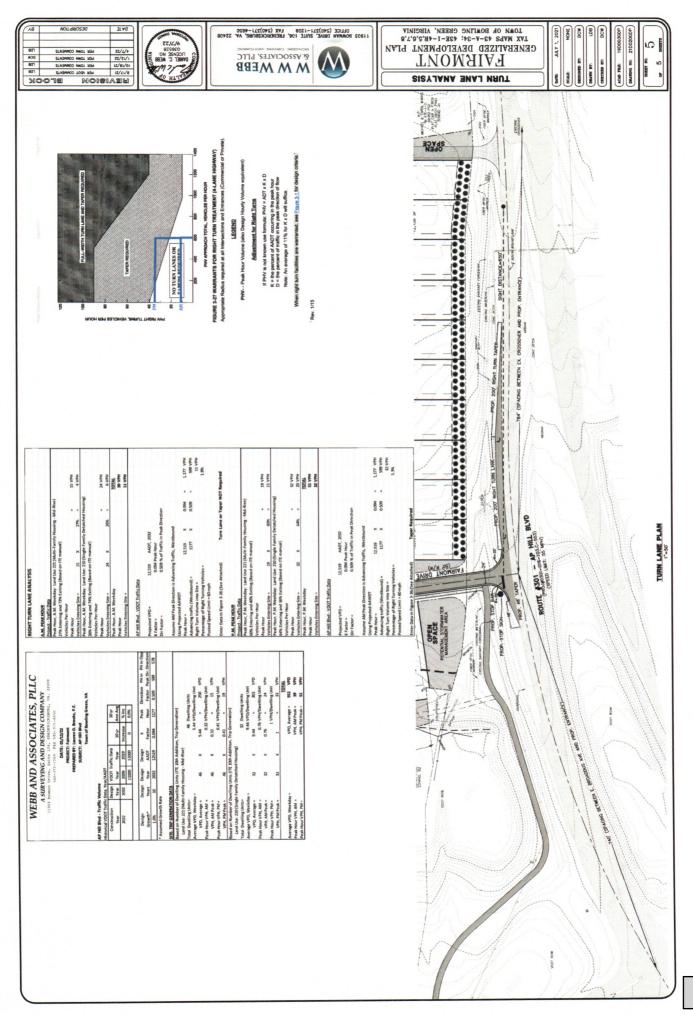

### **PUBLIC HEARINGS:**

- 1. FY23 Proposed Budget
- 2. Proposed Water & Sewer Rates effective July 1, 2022
- 3. Amendment to Zoning Ordinance, Division 16, Section 3-189. Prohibited signs. (C) (3)
- 4. Rezoning #RZS-2021-020 Fairmont