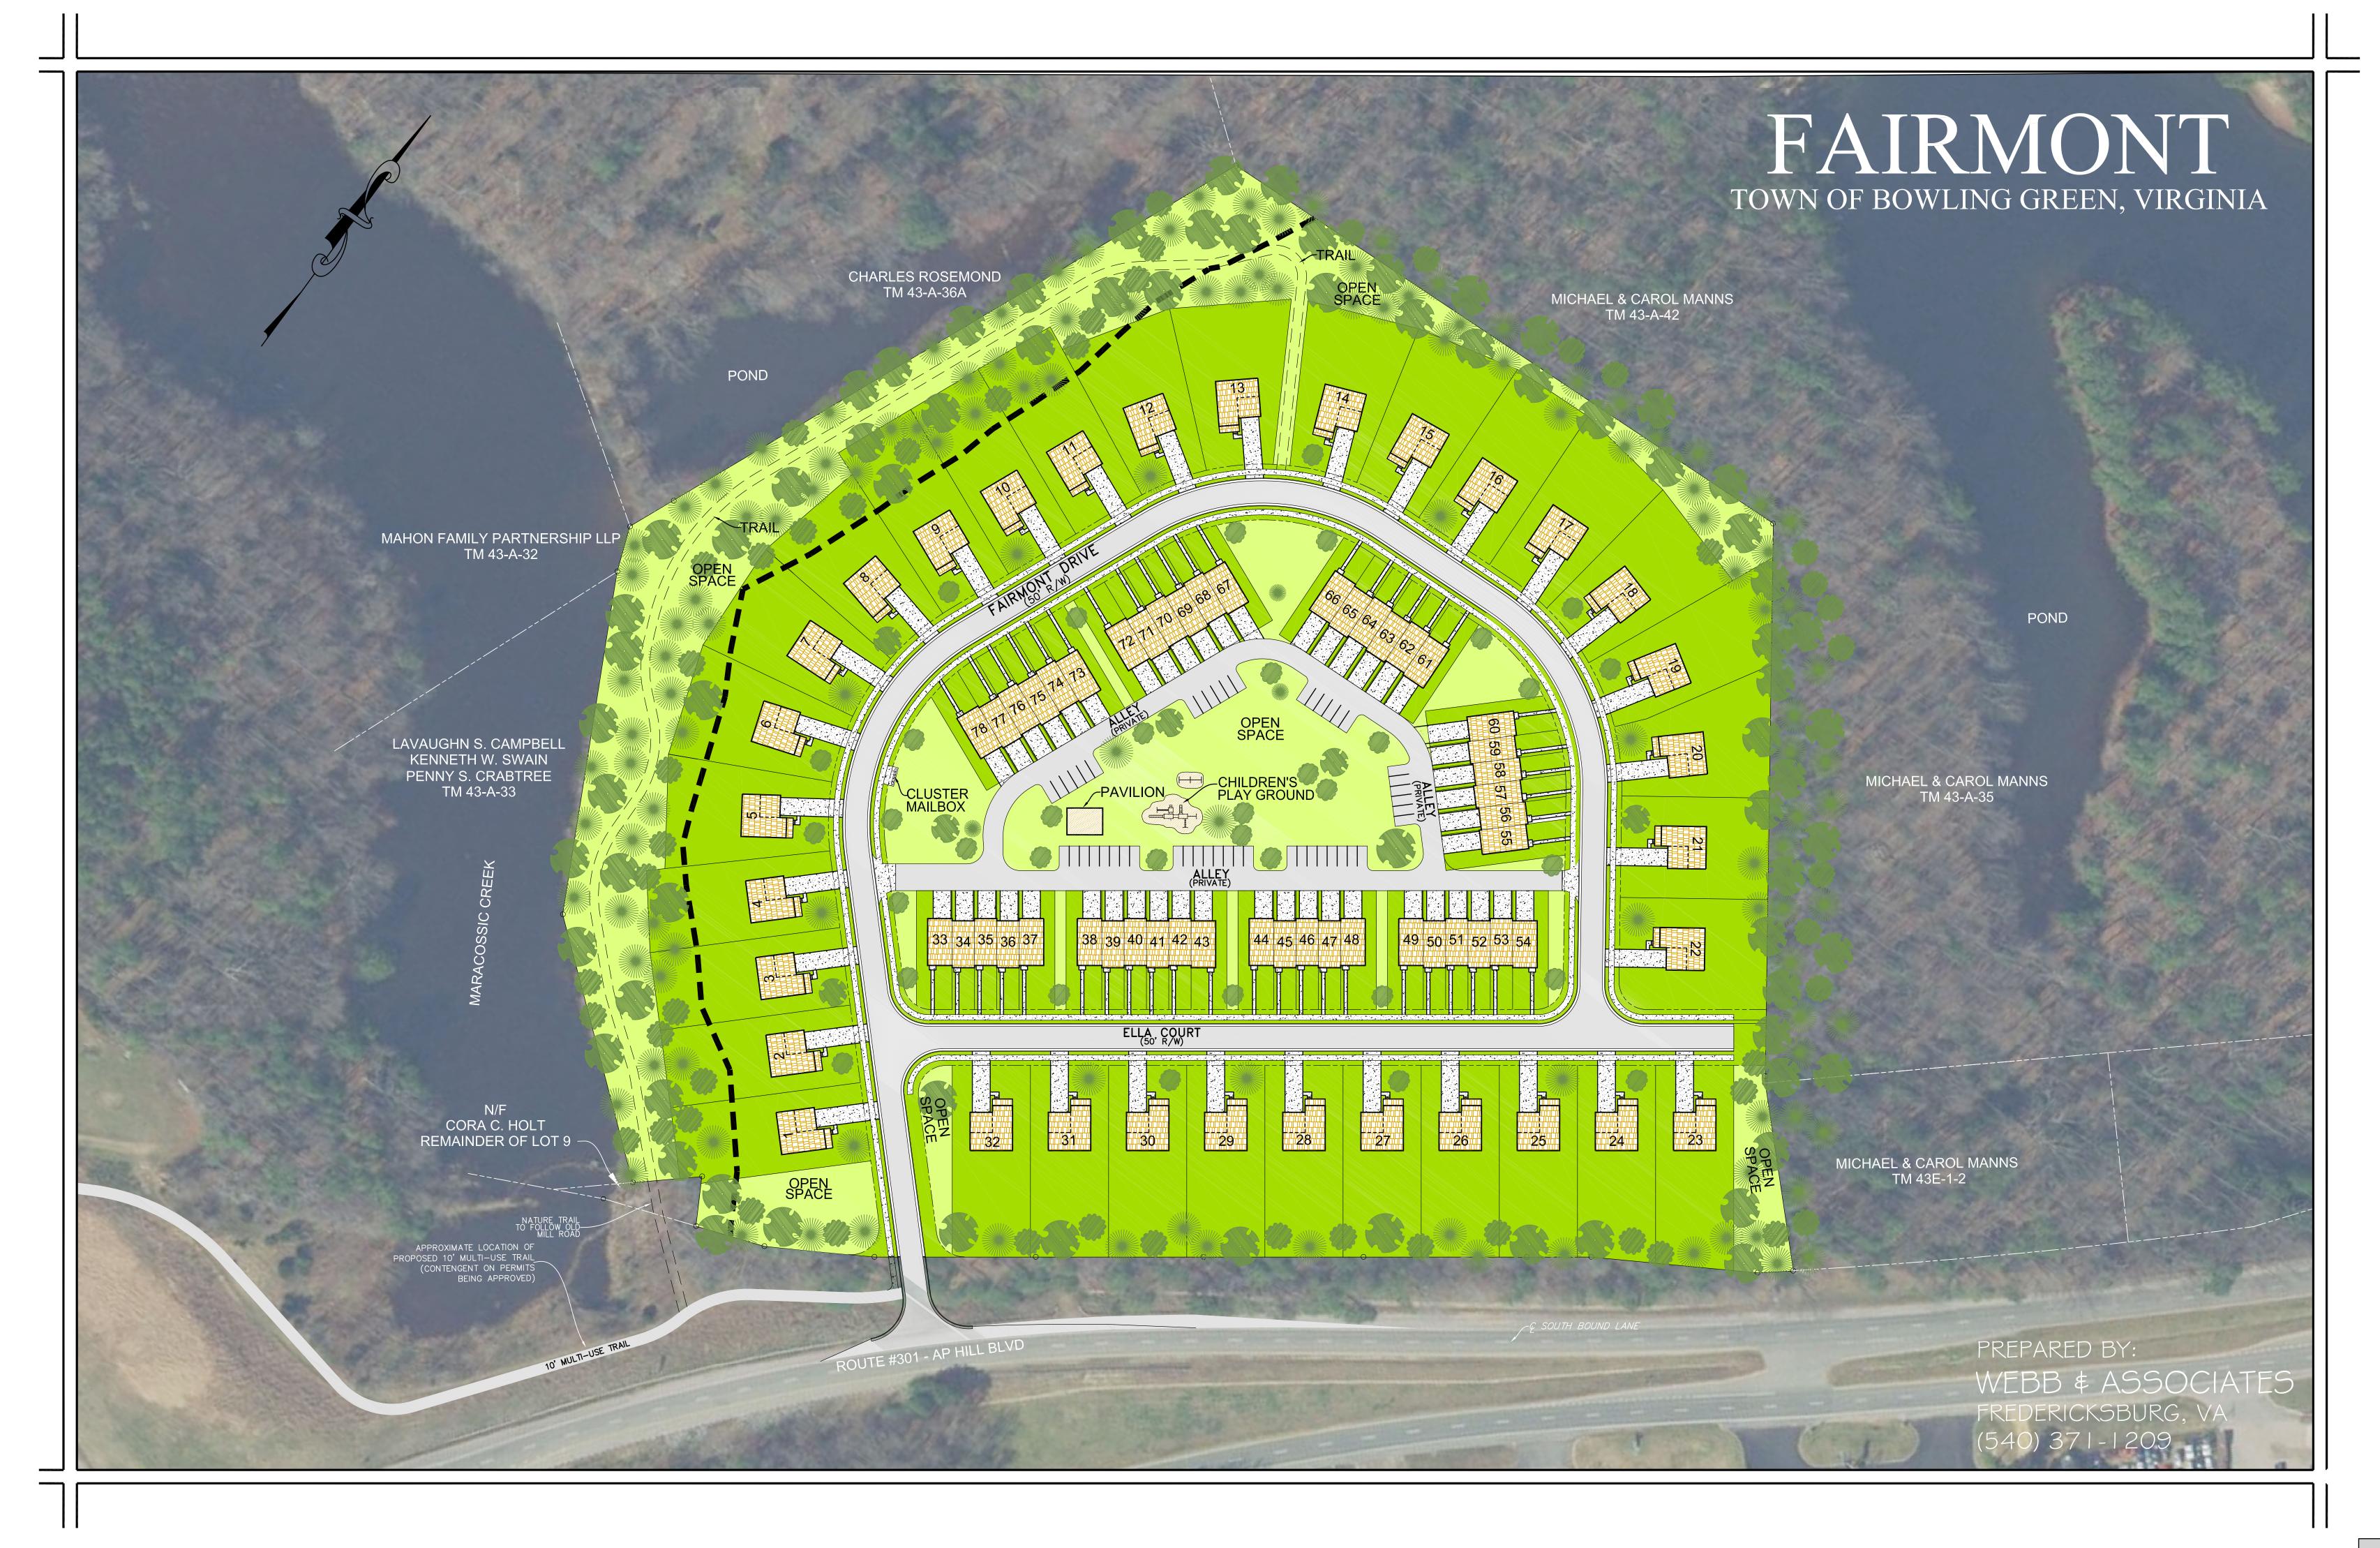

### **PUBLIC HEARINGS:**

- 1. FY23 Proposed Budget
- 2. Proposed Water & Sewer Rates effective July 1, 2022
- 3. Amendment to Zoning Ordinance, Division 16, Section 3-189. Prohibited signs. (C) (3)
- 4. Rezoning #RZS-2021-020 Fairmont