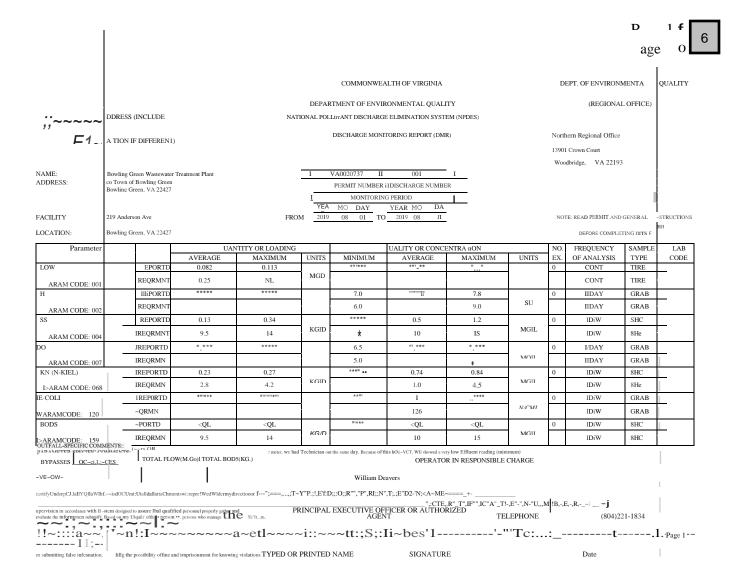

https:11 edmr.~eq. virginia.gov 1 edmr publiclE2/SharedlPagesIU til/E2StreamDoc.ashx?id=96 ... 9/5A2019

| Status                                                                           | Address #                   | Street Name                                                          | Work Type                                     | Date Flagged<br>9/25/2019 2:00:00 PM                                   | Description                                                                                                                                                                                                                                                                                                                                                                                                     |
|----------------------------------------------------------------------------------|-----------------------------|----------------------------------------------------------------------|-----------------------------------------------|------------------------------------------------------------------------|-----------------------------------------------------------------------------------------------------------------------------------------------------------------------------------------------------------------------------------------------------------------------------------------------------------------------------------------------------------------------------------------------------------------|
| New Request                                                                      | 206<br>0                    | N Main St<br>North Main                                              | Landscaping<br>Sidewalks                      | 9/25/2019 2:00:00 PM<br>9/24/2019 12:15:26 PM                          | Water Planters<br>Edging sidewalks from the traffic light to the pool                                                                                                                                                                                                                                                                                                                                           |
| Complete                                                                         | U                           | North Main                                                           | SIDEWAIKS                                     | 9/24/2019 12:15:26 PW                                                  | 17052 Elm St                                                                                                                                                                                                                                                                                                                                                                                                    |
| Complete                                                                         | 17052                       | Fl-r St                                                              | Convine Discourset                            | 0/22/2010 1-57-11 014                                                  |                                                                                                                                                                                                                                                                                                                                                                                                                 |
| Complete                                                                         | 17052                       | Elm St                                                               | Service Disconnect                            | 9/23/2019 1:57:11 PM                                                   | Turn water off home sold 09/11/2019                                                                                                                                                                                                                                                                                                                                                                             |
|                                                                                  |                             |                                                                      |                                               | - / /                                                                  | 107 Butler St                                                                                                                                                                                                                                                                                                                                                                                                   |
| New Request                                                                      | 107                         | Butler St                                                            | Landscaping                                   | 9/23/2019 9:16:12 AM                                                   | pull the grass at the playground and get more mulch before the Harvest Festival per Jason. thanks Judy                                                                                                                                                                                                                                                                                                          |
| Complete                                                                         | 0                           | East Broaddus                                                        | Sidewalks                                     | 9/23/2019 8:48:17 AM                                                   | Edging sidewalks                                                                                                                                                                                                                                                                                                                                                                                                |
| Complete                                                                         | 205                         | North Main St.                                                       | Other - Water Utility                         | 9/20/2019 9:45:12 AM                                                   | Cut water off to have water heater replaced                                                                                                                                                                                                                                                                                                                                                                     |
| Complete                                                                         | 104                         | North Main St.                                                       | Other - PW                                    | 9/20/2019 7:56:37 AM                                                   | Water planters                                                                                                                                                                                                                                                                                                                                                                                                  |
|                                                                                  |                             |                                                                      |                                               |                                                                        | 120 W. Broaddus Ave                                                                                                                                                                                                                                                                                                                                                                                             |
| Complete                                                                         | 120                         | W Broaddus Ave                                                       | Garbage                                       | 9/19/2019 3:25:36 PM                                                   | take new trash can please                                                                                                                                                                                                                                                                                                                                                                                       |
| Complete                                                                         | 124                         | North Main                                                           | Other - Water                                 | 9/19/2019 3:01:17 PM                                                   | Check meter for Apt 9                                                                                                                                                                                                                                                                                                                                                                                           |
| Complete                                                                         | 14397                       | Crystal Ct                                                           | Locate Valve                                  | 9/19/2019 2:58:47 PM                                                   | Locate valve had to dig up valve box and move it over to get tool on nut                                                                                                                                                                                                                                                                                                                                        |
|                                                                                  |                             | .,                                                                   |                                               | -, -,                                                                  | 163 Lee Street                                                                                                                                                                                                                                                                                                                                                                                                  |
|                                                                                  |                             |                                                                      |                                               |                                                                        | Meter re-read due to high usage                                                                                                                                                                                                                                                                                                                                                                                 |
| Complete                                                                         | 163                         | Lee St                                                               | Meter Re-Read                                 | 9/19/2019 2:56:01 PM                                                   | Thanks                                                                                                                                                                                                                                                                                                                                                                                                          |
| n Progress                                                                       | 18025                       | Harding Drive                                                        | Other - Water Utility                         | 9/19/2019 2:36:01 PM<br>9/19/2019 12:46:28 PM                          | Check for leak in meter box                                                                                                                                                                                                                                                                                                                                                                                     |
|                                                                                  |                             |                                                                      |                                               |                                                                        |                                                                                                                                                                                                                                                                                                                                                                                                                 |
| n Progress                                                                       | 18053                       | Harding Drive                                                        | Other - Water Utility                         | 9/19/2019 12:45:44 PM                                                  | Check for leak in meter box                                                                                                                                                                                                                                                                                                                                                                                     |
|                                                                                  |                             |                                                                      |                                               |                                                                        | 117 Butler Street                                                                                                                                                                                                                                                                                                                                                                                               |
|                                                                                  |                             |                                                                      |                                               |                                                                        | Clean up back storage room with Tracy                                                                                                                                                                                                                                                                                                                                                                           |
| New Request                                                                      | 117                         | Butler St                                                            | Cleaning                                      | 9/19/2019 12:00:54 PM                                                  | Thanks                                                                                                                                                                                                                                                                                                                                                                                                          |
|                                                                                  |                             |                                                                      |                                               |                                                                        | 124 N Main St Apt 9                                                                                                                                                                                                                                                                                                                                                                                             |
| Complete                                                                         | 124                         | N Main St                                                            | Meter Re-Read                                 | 9/19/2019 11:59:29 AM                                                  | meter re-read due to high bill                                                                                                                                                                                                                                                                                                                                                                                  |
| Complete                                                                         | 17485                       | Jackson                                                              | Meter Read                                    | 9/19/2019 9:52:18 AM                                                   | Check meter for leak                                                                                                                                                                                                                                                                                                                                                                                            |
| Complete                                                                         | 117                         | Butler St.                                                           | Mowing                                        | 9/19/2019 9:49:25 AM                                                   | Mow Town Hall and trim bushes                                                                                                                                                                                                                                                                                                                                                                                   |
| Complete                                                                         | 145                         | Martin St                                                            | Locate Valve                                  | 9/18/2019 1:45:40 PM                                                   | Locate hydrant valve                                                                                                                                                                                                                                                                                                                                                                                            |
| Complete                                                                         | 214                         | VA-207-BR                                                            | Locate Valve                                  | 9/18/2019 1:33:08 PM                                                   | Locate hydrant valve and exercise                                                                                                                                                                                                                                                                                                                                                                               |
| Void                                                                             | 214                         | VA-207-BR                                                            | Other - Water Utility                         | 9/18/2019 1:32:10 PM                                                   |                                                                                                                                                                                                                                                                                                                                                                                                                 |
| New Request                                                                      | 0                           | Cedar Lane                                                           | Other - Water Utility                         | 9/18/2019 1:32:05 PM                                                   | VDOT is coming to find water valve it has been covered with asphalt                                                                                                                                                                                                                                                                                                                                             |
| nen nequest                                                                      | Ū                           |                                                                      | ould match ould                               | 5/10/2015 102:05 11                                                    | 117 Butler Street                                                                                                                                                                                                                                                                                                                                                                                               |
|                                                                                  |                             |                                                                      |                                               |                                                                        | Get large American Flag from Jo's office cart (in black garbage bag) and hang as a backdrop on Town Hall stage.<br>Set up (14) round tables with (8) chairs at each table; (7) on each side of the hall; Set up (3) rectangular tables in front of stage; Set up (<br>rectangular table by the double doors; Refer to floorplan<br>Front Room - Set up (1) rectangular table in middle of room with (4) chairs. |
| Complete                                                                         | 117                         | Butler St                                                            | Special Events Set-up                         | 9/18/2019 12:08:10 PM                                                  | From Koom - Set up (1) rectangular table in mudie of room with (4) thans.                                                                                                                                                                                                                                                                                                                                       |
|                                                                                  |                             |                                                                      |                                               |                                                                        | Colled to anti-a data to base to accord for the set for the state                                                                                                                                                                                                                                                                                                                                               |
| New Request                                                                      | 0                           | Town Streets                                                         | Other - PW                                    | 9/18/2019 11:01:26 AM                                                  | Called to get a date to have streets swept for Harvest Festival                                                                                                                                                                                                                                                                                                                                                 |
|                                                                                  |                             |                                                                      |                                               |                                                                        | 17485 Jackson Dr                                                                                                                                                                                                                                                                                                                                                                                                |
| Complete                                                                         | 17485                       | Jackson Dr                                                           | Meter Re-Read                                 | 9/18/2019 9:43:39 AM                                                   | Meter re-read due to large usage                                                                                                                                                                                                                                                                                                                                                                                |
|                                                                                  |                             | Heritage Pines, Maury Heights, Bowling Green Meadows,                |                                               |                                                                        |                                                                                                                                                                                                                                                                                                                                                                                                                 |
| Complete                                                                         | 0                           | Lacy Lane, Oakridge,301 Liftstations                                 | Pump Station                                  | 9/18/2019 7:00:16 AM                                                   | Add degreaser and hose Liftstations                                                                                                                                                                                                                                                                                                                                                                             |
| Complete                                                                         | 0                           | South Main                                                           | Sidewalks                                     | 9/18/2019 6:56:58 AM                                                   | Finish edging South Main St.                                                                                                                                                                                                                                                                                                                                                                                    |
| Complete                                                                         | 0                           | South Main                                                           | Sidewalks                                     | 9/18/2019 6:56:21 AM                                                   | Edge sidewalks from Milford St. to Maury and Gill St                                                                                                                                                                                                                                                                                                                                                            |
| Complete                                                                         | 18025                       | Harding Dr                                                           | Meter Read                                    | 9/16/2019 1:49:59 PM                                                   | Reread meter                                                                                                                                                                                                                                                                                                                                                                                                    |
|                                                                                  |                             |                                                                      |                                               |                                                                        | 117 Butler Street                                                                                                                                                                                                                                                                                                                                                                                               |
|                                                                                  |                             |                                                                      |                                               |                                                                        | Hang bulletin board in TH office                                                                                                                                                                                                                                                                                                                                                                                |
| /oid                                                                             | 117                         | Butler St                                                            | Building Maintenance                          | 9/16/2019 1:48:19 PM                                                   | Thank you                                                                                                                                                                                                                                                                                                                                                                                                       |
| Complete                                                                         | 103                         | North Main and 117 Butler St.                                        | Other - PW                                    | 9/16/2019 1:47:49 PM                                                   | Move thirty chairs from 103 to 117                                                                                                                                                                                                                                                                                                                                                                              |
|                                                                                  |                             |                                                                      |                                               |                                                                        | 18025 Harding Drive                                                                                                                                                                                                                                                                                                                                                                                             |
| Complete                                                                         | 18025                       | Harding Dr                                                           | Meter Re-Read                                 | 9/16/2019 1:32:10 PM                                                   | Meter re-read customer complaint high usage                                                                                                                                                                                                                                                                                                                                                                     |
| Void                                                                             | 219                         | Anderson Ave                                                         | Repairs                                       | 9/16/2019 12:14:07 PM                                                  |                                                                                                                                                                                                                                                                                                                                                                                                                 |
|                                                                                  | 0                           | North Main                                                           |                                               |                                                                        | Edwing from Davis Court to Proaddur Aug both sides of the streat                                                                                                                                                                                                                                                                                                                                                |
| Complete                                                                         | U                           |                                                                      | Landscaping                                   | 9/16/2019 12:11:40 PM                                                  | Edging from Davis Court to Broaddus Ave both sides of the street                                                                                                                                                                                                                                                                                                                                                |
|                                                                                  |                             |                                                                      |                                               |                                                                        | 117 Butler Street                                                                                                                                                                                                                                                                                                                                                                                               |
|                                                                                  |                             |                                                                      |                                               |                                                                        | Replace Filters in Town Hall and Clean filters in                                                                                                                                                                                                                                                                                                                                                               |
|                                                                                  |                             | Butler St                                                            | Other                                         | 9/13/2019 3:09:19 PM                                                   | air units in Ballroom                                                                                                                                                                                                                                                                                                                                                                                           |
|                                                                                  | 117                         | Milford Ch                                                           | Sewer CCTV                                    | 9/12/2019 8:51:49 AM                                                   | Camera sewer line for Kelvic                                                                                                                                                                                                                                                                                                                                                                                    |
|                                                                                  | 117<br>124                  | Milford St.                                                          |                                               | 0/44/2040 2 02 20 244                                                  | Clean bathroom and sweep lab                                                                                                                                                                                                                                                                                                                                                                                    |
| Complete                                                                         |                             | Anderson Ave                                                         | General Maintenance                           | 9/11/2019 3:03:30 PM                                                   |                                                                                                                                                                                                                                                                                                                                                                                                                 |
| Complete<br>Complete                                                             | 124                         |                                                                      | General Maintenance<br>Landscaping            | 9/11/2019 3:03:30 PM<br>9/11/2019 2:00:00 PM                           | Water Planters                                                                                                                                                                                                                                                                                                                                                                                                  |
| Complete<br>Complete<br>Complete                                                 | 124<br>119                  | Anderson Ave                                                         |                                               |                                                                        |                                                                                                                                                                                                                                                                                                                                                                                                                 |
| Complete<br>Complete<br>Complete<br>Complete                                     | 124<br>119<br>206<br>0      | Anderson Ave<br>N Main St                                            | Landscaping<br>Building Maintenance           | 9/11/2019 2:00:00 PM<br>9/11/2019 11:19:58 AM                          | Water Planters                                                                                                                                                                                                                                                                                                                                                                                                  |
| Complete<br>Complete<br>Complete<br>Complete<br>Complete                         | 124<br>119<br>206<br>0<br>0 | Anderson Ave<br>N Main St<br>Old Maury well<br>Medians at South Main | Landscaping<br>Building Maintenance<br>Mowing | 9/11/2019 2:00:00 PM<br>9/11/2019 11:19:58 AM<br>9/11/2019 11:18:49 AM | Water Planters<br>Paint the old Maury well house                                                                                                                                                                                                                                                                                                                                                                |
| Complete<br>Complete<br>Complete<br>Complete<br>Complete<br>Complete<br>Complete | 124<br>119<br>206<br>0      | Anderson Ave<br>N Main St<br>Old Maury well                          | Landscaping<br>Building Maintenance           | 9/11/2019 2:00:00 PM<br>9/11/2019 11:19:58 AM                          | Water Planters                                                                                                                                                                                                                                                                                                                                                                                                  |