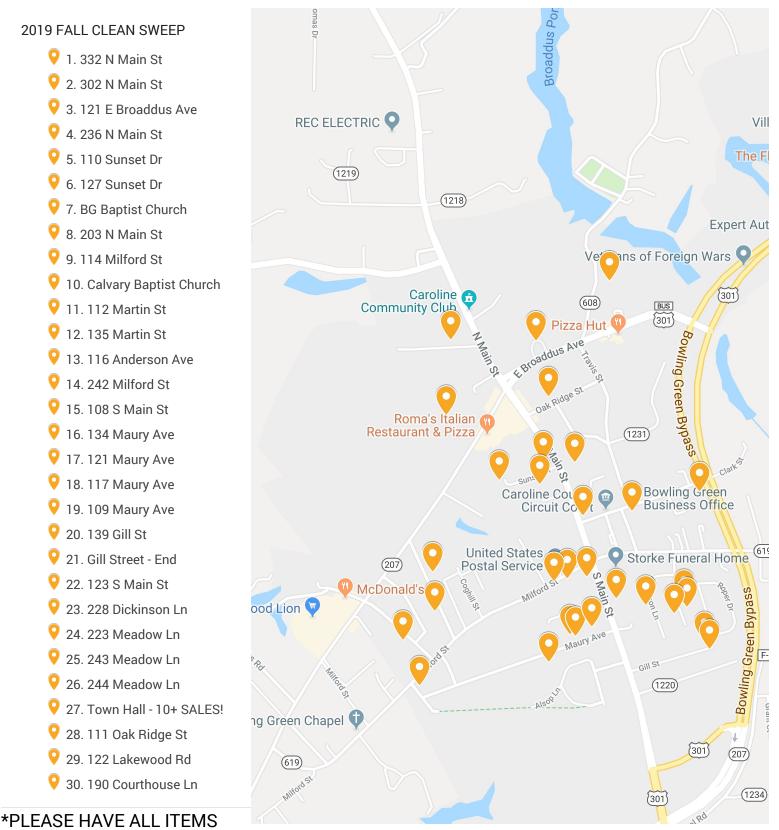

Fall Clean Sweep (Saturday, Sept. 28)

- Coordinate with office staff for list of participants
- Coordinate with Goodwill for pick up
- Create map (See attached)
- Distribute map
- Install Clean Sweep directional signage
- Load donation items with volunteers
- Collect directional signage and transport to Cedar Lane warehouse

## **2019 FALL CLEAN SWEEP**

BOXED FOR GOODWILL PROMPTLY AT 1:00 P.M. FOR PICK-UP. (NO TV'S, MATTRESSES, BOX SPRINGS, DAMAGED FURNITURE.)