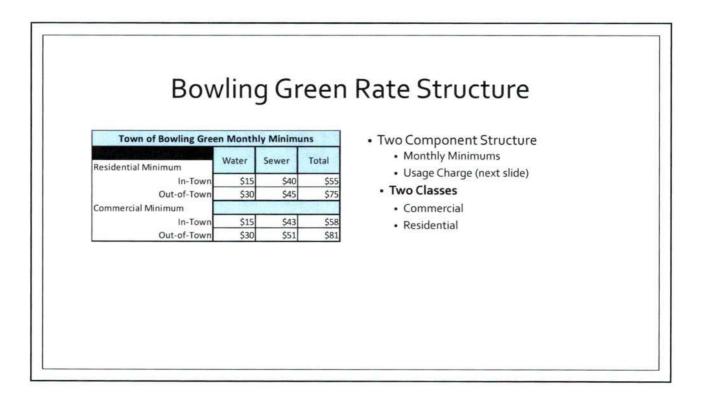

| Usage                                    | Current     | County | Option 1  | Option 2 | Option 3  |
| In-Town                                                                                                         | 4,000                                    | \$58        | 1115   | \$78      | \$102    | 1115      |
| Usage                                                                                                           | 10,000                                   | S73         | \$187  | \$125     | \$178    | \$187     |

\$58 \$81

Sewer \$40 \$45 \$45 \$43 \$43

\$15

In-Town Out-ol-Town mmercial Minimum In-Town Out-ol-Town

Total

Water \$15 \$30

sidential Minimum

Town of Bowling Green Monthly Mir

# FY 2019 WATER & SEWER RATES

The First Step in a Long Journey









|               |                                         | Boy     | en            |         |          |
|---------------|-----------------------------------------|---------|---------------|---------|----------|
|               |                                         |         |               |         |          |
|               |                                         | Cu      | tes           |         |          |
| Resid         | ential                                  |         | Comr          | nercial |          |
| In-Te         | 200 0 0 0 0 0 0 0 0 0 0 0 0 0 0 0 0 0 0 |         |               | own     |          |
| Usage         | Water                                   | Sewer   | Usage         | Water   | Sewer    |
| 0-5,000       | \$30.14