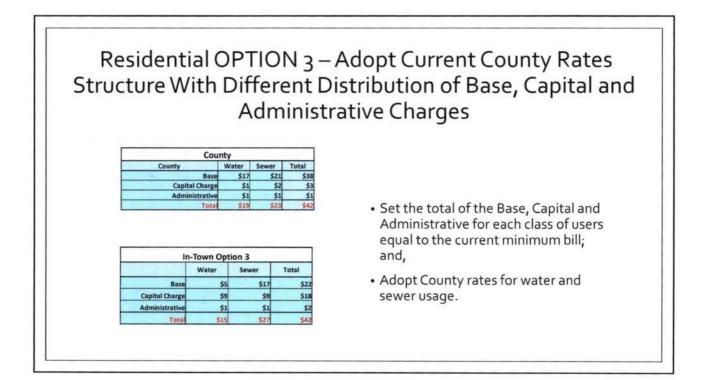

|
| 100                                            | 24.0                       |                                             |       |                                                                                                                                              |

## Residential OPTION 2 – Add Base, Capital & Administrative Charges Equal To Current Town Minimum And Adopt Current County Rate Structure For Usage

- Involves a great deal of change from the Town's current practices;
- · Generates the most additional revenue;
- Has rate tier structure designed to give an incentive towards water conservation;
- Area residents are familiar with this rate model.



## Residential OPTION 3 – Adopt Current County Rates Structure With Different Distribution of Base, Capital and Administrative Charges

- Involves a great deal of change from the Town's current practices;
- Mirrors the County's Rate Structure;
- · Generates the second most additional revenue;
- Has rate tier structure designed to give an incentive towards water conservation;
- Area residents are familiar with this rate model.

# **Commercial Options**

## Commercial OPTION 1 – Just Add Capital & Administrative Charges To Current Rate Structure And Collect Monthly

|                | Water | Sewer | Total Bi-<br>Monthly | Total<br>Monthly |
|----------------|-------|-------|----------------------|------------------|
| Base           | \$0   | \$0   | \$0                  | \$0