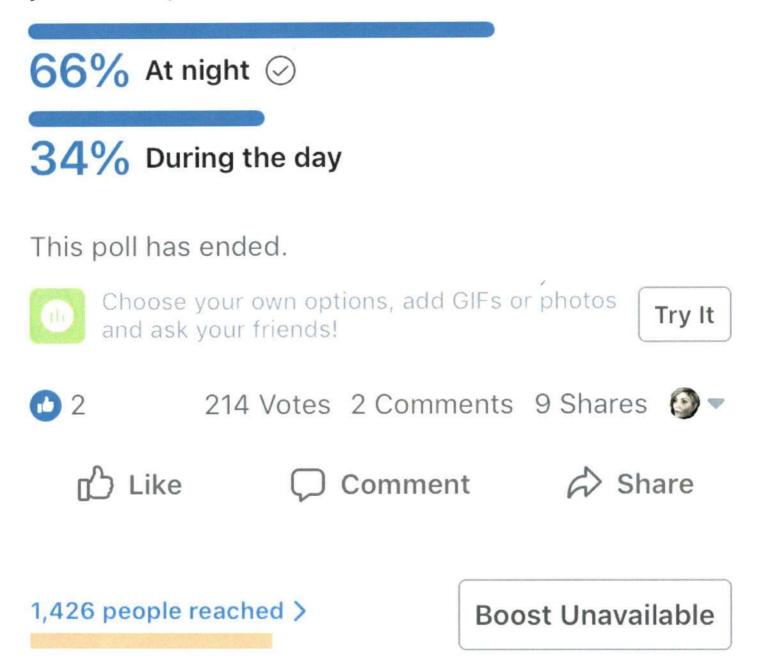

Approval of 2018 Event Calendar.

1 2 m

#### 2018 EVENTS - Town of Bowling Green

6/2/18 - Spring Clean Sweep .

100

- 6/9/18 Bowling on the Green Virginia Wine Festival .
- 8/3/18 Music on the Green .
- 8/10/18 Music on the Green •
- 8/17/18 Music on the Green .
- 8/24/18 Music on the Green •
- 9/22/18 USO Dance; 50th Anniversary of the Caroline Historical Society .
- .
- 9/29/18 Fall Clean Sweep 10/20/18 29<sup>th</sup> Annual Bowling Green Harvest Festival .
- 12/08/18 Bowling Green Christmas Parade of Lights •

HOME ABOUT PHOTOS REVIEWS

F

Town of Bowling Green, VA created a poll.

Posted by Jo-Elsa Jordan January 17 at 7:40 PM · 🕄

The Bowling Green Town Council would like to know if you would prefer the Christmas Parade to be held: