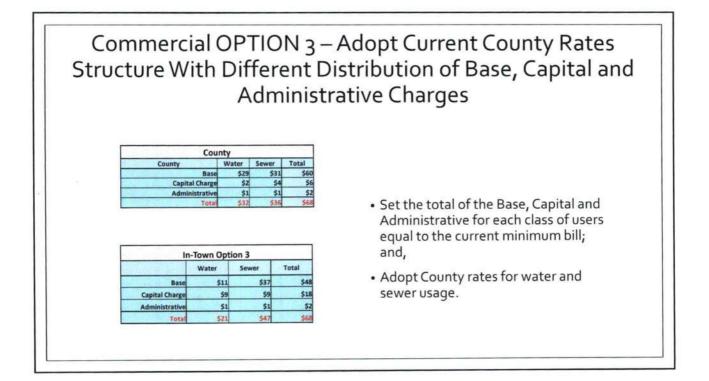

| \$15         | \$43       | \$51          |
| Out-o               | of-Town                  | \$30         | \$51       | \$81          |
| In-                 | Town Opt                 | 1            | ~          | Total         |
| ln-                 |                          | ion 2<br>Sew | er         | Total         |
| In-<br>Base         | Town Opt                 | 1            | er<br>\$33 | Total<br>\$38 |
|                     | Town Opt<br>Water        | 1            | -          | 10            |
| Base                | Town Opt<br>Water<br>\$5 | 1            | \$33       | \$38          |

- Set the total of the Base, Capital and Administrative for each class of users equal to the current minimum bill; and,
- Adopt County rates for water and sewer usage.







|       |         |        | Pro          |        | d Resider<br>otal and |                          |        |             |                                           | pacts    |          |                            |        |     |
|-------|---------|--------|--------------|--------|-----------------------|--------------------------|--------|-------------|-------------------------------------------|----------|----------|----------------------------|--------|-----|
| Users | & Usage | Cou    | inty vs. Tov | vn     | Exisitng Rat<br>A     | tes Plus Ci<br>dmin Fees |        | Existing Mi | lase Fees Ec<br>inimums an<br>Isage Rates | d County |          | unty Fees V<br>ocated Diff |        |     |
| User  | Usage   | County | Current      | % Inc. | Option 1              | Current