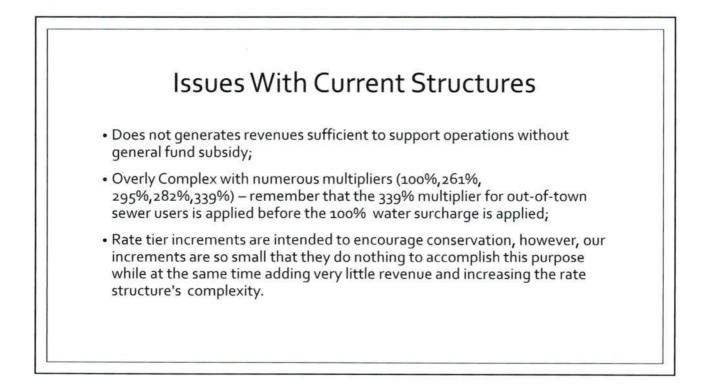

| Usage                                    | Current     | County | Option 1  | Option 2 | Option 3  |
| In-Town                                                                                                         | 4,000                                    | \$58        | 1115   | \$78      | \$102    | 1115      |
| Usage                                                                                                           | 10,000                                   | S73         | \$187  | \$125     | \$178    | \$187     |

\$58 \$81

Sewer \$40 \$45 \$45 \$43 \$43

\$15

In-Town Out-ol-Town mmercial Minimum In-Town Out-ol-Town

Total

Water \$15 \$30

sidential Minimum

Town of Bowling Green Monthly Mir

# FY 2019 WATER & SEWER RATES

The First Step in a Long Journey









|               |                                         | Boy     | en            |         |          |
|---------------|-----------------------------------------|---------|---------------|---------|----------|
|               |                                         |         |               |         |          |
|               |                                         | Cu      | tes           |         |          |
| Resid         | ential                                  |         | Comr          | nercial |          |
| In-Te         | 200 0 0 0 0 0 0 0 0 0 0 0 0 0 0 0 0 0 0 |         |               | own     |          |
| Usage         | Water                                   | Sewer   | Usage         | Water   | Sewer    |
| 0-5,000       | \$30.14