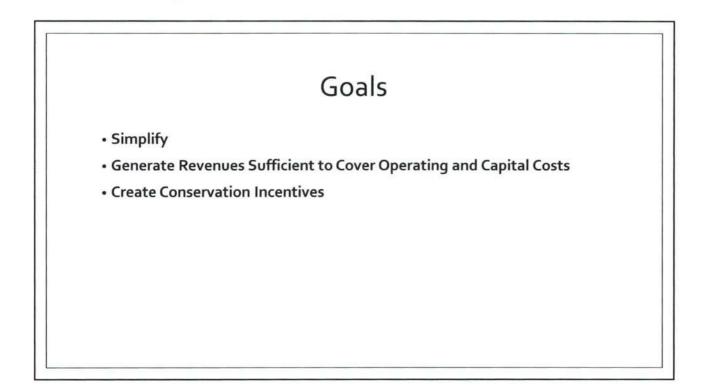

| Usage                                    | Current     | County | Option 1  | Option 2 | Option 3  |
| In-Town                                                                                                         | 4,000                                    | \$58        | 1115   | \$78      | \$102    | 1115      |
| Usage                                                                                                           | 10,000                                   | S73         | \$187  | \$125     | \$178    | \$187     |

\$58 \$81

Sewer \$40 \$45 \$45 \$43 \$43

\$15

In-Town Out-ol-Town mmercial Minimum In-Town Out-ol-Town

Total

Water \$15 \$30

sidential Minimum

Town of Bowling Green Monthly Mir

# FY 2019 WATER & SEWER RATES

The First Step in a Long Journey









|               |                                         | Boy     | en            |         |          |
|---------------|-----------------------------------------|---------|---------------|---------|----------|
|               |                                         |         |               |         |          |
|               |                                         | Cu      | tes           |         |          |
| Resid         | ential                                  |         | Comr          | nercial |          |
| In-Te         | 200 0 0 0 0 0 0 0 0 0 0 0 0 0 0 0 0 0 0 |         |               | own     |          |
| Usage         | Water                                   | Sewer   | Usage         | Water   | Sewer    |
| 0-5,000       | \$30.14