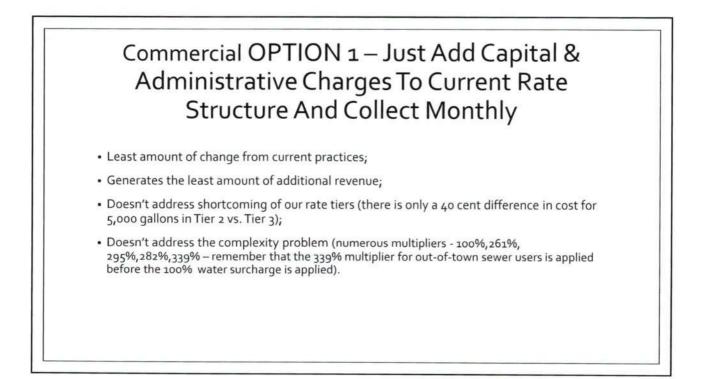

to give an incentive towards water conservation;
- Area residents are familiar with this rate model.

# **Commercial Options**

## Commercial OPTION 1 – Just Add Capital & Administrative Charges To Current Rate Structure And Collect Monthly

|                | Water | Sewer | Total Bi-<br>Monthly | Total<br>Monthly |
|----------------|-------|-------|----------------------|------------------|
| Base           | \$0   | \$0   | \$0                  | \$0              |
| Capital Charge | \$18  | \$18  | \$36                 | \$18             |
| Administrative | \$2   | \$2   | \$4                  | \$2              |

- Add a Flat Monthly Capital Charge of \$9 and an \$1 Administrative Charge on all classes of accounts;
- Generates an additional \$148, 560 of water and sewer revenues.



## Commercial OPTION 2 – Add Base, Capital & Administrative Charges Equal To Current Town Minimum And Adopt Current County Rate Structure For Usage

| Residential Minimum | w                        | ater         | Sewer      | Total         |
|---------------------|--------------------------|--------------|------------|---------------|
|                     | n-Town                   | \$15         | \$40       | \$55          |
| Out-o               | of-Town                  | \$30         | \$45       | \$7           |
| Commercial Minimum  | 1000                     | 1            |            | 1240          |
| li li               | n-Town                   | \$15         | \$43       | \$51          |
| Out-o               | of-Town                  | \$30         | \$51       |