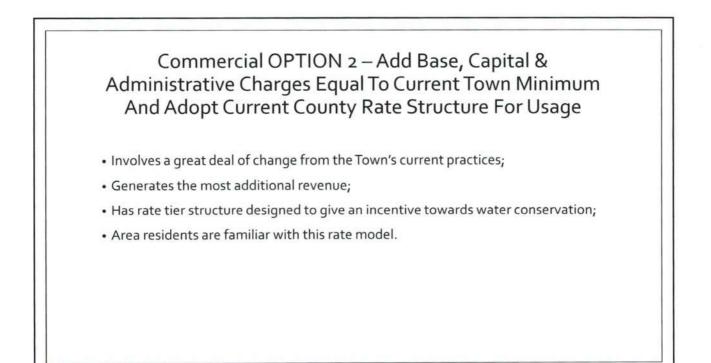

| \$15         | \$43       | \$51          |
| Out-o               | of-Town                  | \$30         | \$51       | \$81          |
| In-                 | Town Opt                 | 1            | ~          | Total         |
| ln-                 |                          | ion 2<br>Sew | er         | Total         |
| In-<br>Base         | Town Opt                 | 1            | er<br>\$33 | Total<br>\$38 |
|                     | Town Opt<br>Water        | 1            | -          | 10            |
| Base                | Town Opt<br>Water<br>\$5 | 1            | \$33       | \$38          |

- Set the total of the Base, Capital and Administrative for each class of users equal to the current minimum bill; and,
- Adopt County rates for water and sewer usage.







|       |         |        | Pro          |        | d Resider<br>otal and |                          |        |             |                                           | pacts    |          |                            |        |     |
|-------|---------|--------|--------------|--------|-----------------------|--------------------------|--------|-------------|-------------------------------------------|----------|----------|----------------------------|--------|-----|
| Users | & Usage | Cou    | inty vs. Tov | vn     | Exisitng Rat<br>A     | tes Plus Ci<br>dmin Fees |        | Existing Mi | lase Fees Ec<br>inimums an<br>Isage Rates | d County |          | unty Fees V<br>ocated Diff |        |     |
| User  | Usage   | County | Current      | % Inc. | Option 1              | Curren