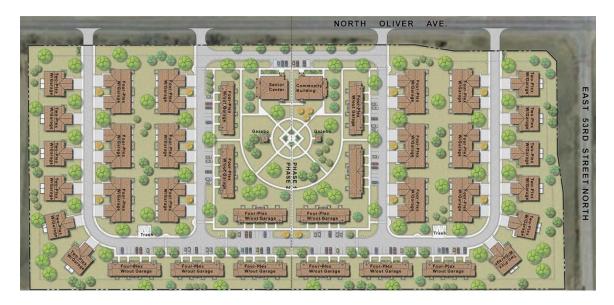

#### **<u>H.</u>** Consideration of An Agreement with Homestead Senior Residences Bel Aire, L.L.C., Concerning The Development Of Homestead Senior Landing, Bel Aire, Sedgwick County, Kansas

Action: Motion to (approve /deny / table) An Agreement Concerning The Development Of Homestead Senior Landing, Bel Aire, Sedgwick County, Kansas, and authorize the Council President to sign.