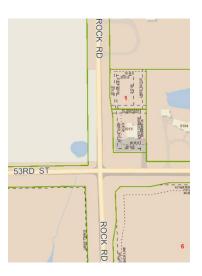

## **E.** Consideration of An Ordinance Providing For The Erection Of Stop Signs At A Certain Intersection (Rock Road and 53rd Street North).

Action: Motion to (approve / deny / table) An Ordinance Providing For The Erection Of Stop Signs At A Certain Intersection; Specifying Particular Intersection (Rock Rd and 53rd Street North); And Providing For Penalties For The Violation Thereof, All Within The City Of Bel Aire, Sedgwick County, Kansas, and authorize the Council President to sign.