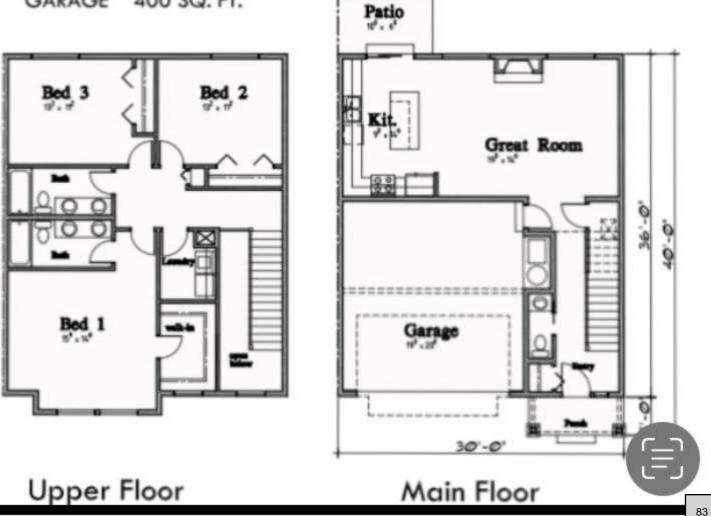

# **<u>I.</u>** Consideration of approving a Planned Unit Development (PUD) Agreement for the development of Lycee

Action: Motion to (approve/ deny / table) the Planned Unit Development Agreement for the development of Lycee, Bel Aire, Sedgwick County, Kansas and authorize the Council President to sign.

Motion \_\_\_\_\_ Second \_\_\_\_\_ Vote \_\_\_\_\_