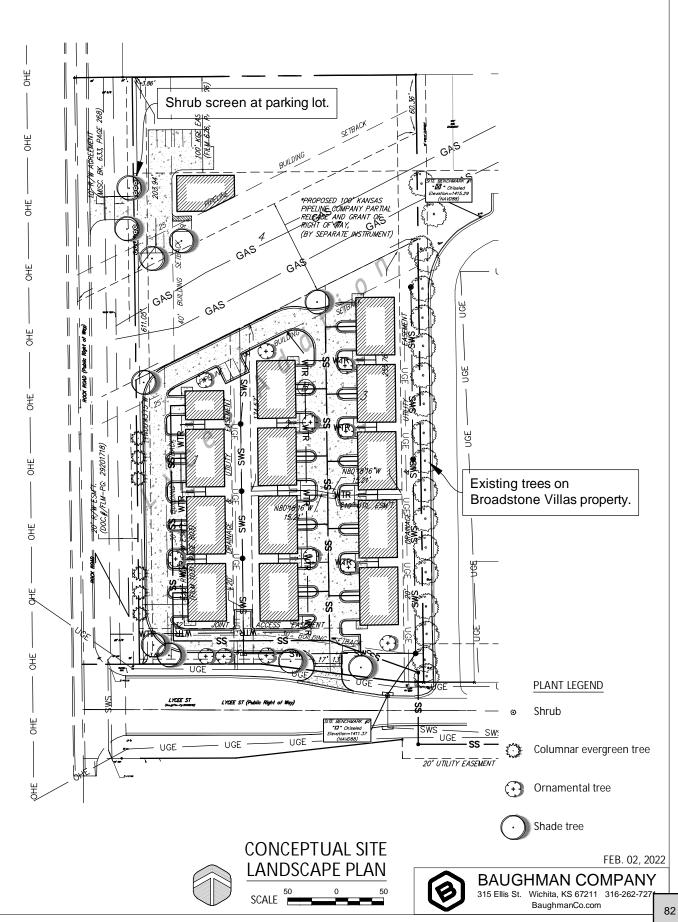

# **<u>I.</u>** Consideration of approving a Planned Unit Development (PUD) Agreement for the development of Lycee

Action: Motion to (approve/ deny / table) the Planned Unit Development Agreement for the development of Lycee, Bel Aire, Sedgwick County, Kansas and authorize the Council President to sign.

Motion \_\_\_\_\_ Second \_\_\_\_\_ Vote \_\_\_\_\_