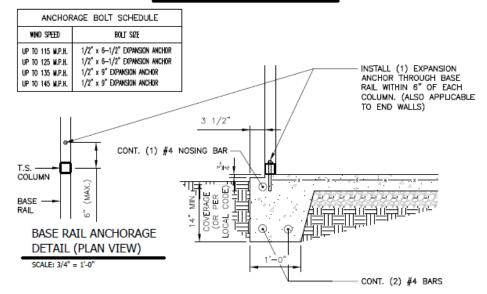

NGS TALLER THAN 8'-1" A 4'-0" BRACE MUST BE USED. BOX EAVE / CORNER POST CONNECTION DETAIL FOR HEIGHTS <14'-0" SCALE: 3/4" = 1'-0" 2-1/2" 18ag, U-CHANNEL BRACE FASTENED TO THE COLUMN AND BOTTOM CHORD, **BRACE** WITH #12-14 x 3/4" S.D.F.'S AT SECTION EACH END AS SHOWN IN ELEVATION. TAYLOR & VIOLA STRUCTURAL ENGINEERS POB 258 HOXORY NORTH CAROLINA RHINO METAL DRAWN BY: PROJECT NO: 24-513 STRUCTURES TELE 828-328-6331 FAX: 828-322-1801 WWW . TAYLORVIOLA . COM 006 NM-467 JCMT Associates, PLLC DATE: SHEET NO: PORTALES, NM 88130 211 Stone Drive, Pilot Mountain, NC 27041 Telephone: (336) 399-6277 2024.05.10 **S6** V2.0 TELE: 336-648-8590







NOTE: THESE DRAWINGS ARE VALID FOR (1) CALENDER YEAR AFTER THE ISSUE DATE LISTED ON THIS SHEET.

Section XII, Item C.



### CONCRETE BASE RAIL ANCHORAGE





### GENERAL NOTES:

ALL CONCRETE MONOLITHIC SLAB DESIGN BASED ON MINIMUM SOIL BEARING CAPACITY OF 2,000 P.S.F.

#### CONCRETE:

CONCRETE SHALL HAVE A MINIMUM SPECIFIED COMPRESSIVE STRENGTH OF 3,000 P.S.I. AT 28 DAYS.

### COVER OVER REINFORCING STEEL:

FOR FOUNDATIONS, MINIMUM CONCRETE COVER OVER REINFORCING BARS SHALL BE PER ACI-318: 3" IN FOUNDATIONS WHERE THE CONCRETE IS CAST AGAINST AND PERMANENTLY IN CONTACT WITH THE EARTH OR EXPOSED TO THE EARTH AND WEATHER AND 1-1/2" ELSEWHERE.

#### REINFORCING STEEL:

THE TURNDOWN REINFORCING STEEL SHALL BE ASTM A615 GRADE 60. THE SLAB REINFORCEMENT SHALL BE WELDED WIRE FABRIC MEETING ASTM A185 OR FIBERGLASS FIBER REINFORCEMENT.

### REINFORCEMENT MAT BE BENT IN THE SHOP OF THE FIELD PROVIDED:

- REINFORCEMENT IS BENT COLD.
- THE DIAMETER OF T