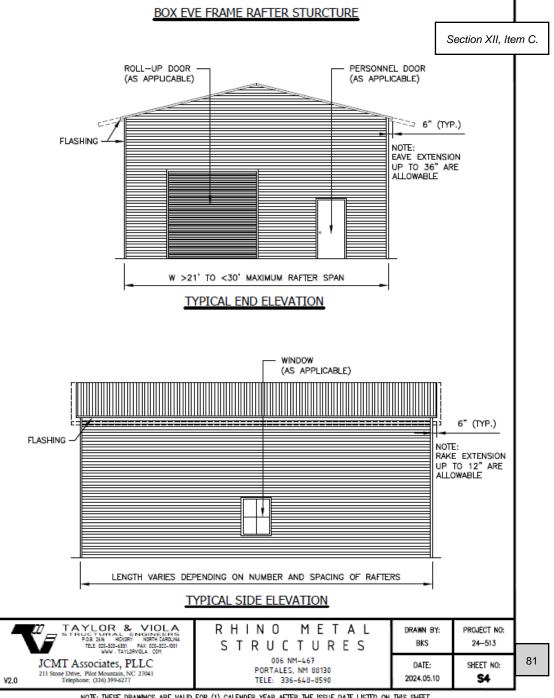

| INO METAL                                                                    | DRAWN BY:                | PROJECT NO:     |  |  |
| TAYLOR & VIOLA FOR 358 HODOWN NORTH CARONA TELE 003-303-4331 FAX 003-303-3001 WWW. TAYLOROGA. COM | S T                                                                                    | T R U C T U R E S                                                            | BKS                      | 24-513          |  |  |
| JCMT Associates, PLLC<br>211 Stone Drive, Pilot Mountain, NC 27041<br>Telephone: (336) 399-6277   |                                                                                        | 006 NM-467<br>PORTALES, NM 88130<br>TELE: 336-648-8590                       | DATE:<br>2024.05.10      | SHEET NO:<br>S3 |  |  |



V2.0

| IMPORTANCE FACTORS       | SNOW (1s                              | 1.00                 |                  |            |                                       |
|--------------------------|---------------------------------------|----------------------|------------------|------------|---------------------------------------|
| DEAD LOADS               | ROOF COLLATERAL                       | 13                   | P.S.F.<br>P.S.F. |            |                                       |
| LIVE LOADS               | ROOF                                  | 20_                  |                  |            |                                       |
| GROUND SNOW LOAD:        |                                       |                      |                  | 30 P.S.F.  | SEE NOTES<br