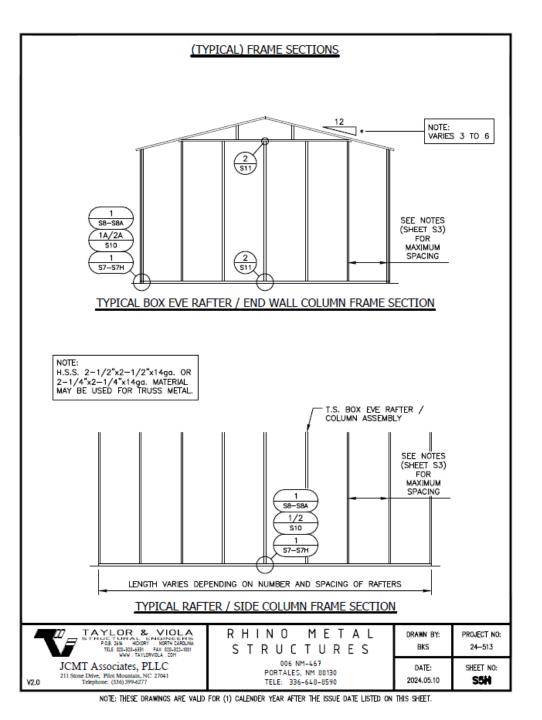

|
|                          |                                       |                      |                  |            |                                       |

### GENERAL NOTES:

- MAX FRAME SPACING SHALL BE 60"oc UNLESS NOTED OTHERWISE.
- 2. MAX. END-WALL COLUMN SPACING SHALL BE 60"oc UNLESS NOTED OTHERWISE.
- 3. TUBE MATERIAL SHALL BE 2-1/2" x 2-1/2" x 14 GA. 50 KSI MIN. UNLESS NOTED OTHERWISE.
- 4. ALL FASTENERS SHALL BE #12 SELF TAPPING AT 9"o.c. UNLESS NOTED OTHERWISE.
- 5. 1,500 P.S.F. ASSUMED BEARING CAPACITY UNLESS NOTED OTHERWISE.













NOTE: THESE DRAWINGS ARE VALID FOR (1) CALENDER YEAR AFTER THE ISSUE DATE LISTED ON THIS SHEET.





NOTE: THESE DRAWINGS ARE VALID FOR (1) CALENDER YEAR AFTER THE ISSUE DATE LISTED ON THIS SHEET.





Section XII, Item C. T.S. TOP CHORD CONNECTOR 3/16 SLEEVE TO BOTTOM 3/16 CHORD (TYP.) SECURE WITH (4) #12-14 x 3/4" S.D.F.'S (EACH END) 18ga, U-CHANNEL KNEE BRACE FASTENED TO RAFTER AND COLUMN MIN. 6" x 14ga. CONNECTOR SLEEVE -SECURE COLUMN TO SLEEVE WITH (4) #12-14 x 3/4" S.D.F.'S T.S. COLUMN -ON SINGLE COLUMN BUILDINGS UNDER 8'-0" A 3'-0" BRACE CAN BE USED. ON BUILDINGS TALLER THAN 8'-1" A 4'-0" BRACE MUST BE USED. BOX EAVE / CORNER POST CONNECTION DETAIL FOR HEIGHTS <14'-0" SCALE: 3/4" = 1'-0" 2-1/2" 18ag, U-CHANNEL BRACE FASTENED TO THE COLUMN AND BOTTOM CHORD, **BRACE** WITH #12-14 x 3/4" S.D.F.'S AT SECTION EACH END AS SHOWN IN ELEVATION. TAYLOR & VIOLA STRUCTURAL ENGINEERS POB 258 HOXORY NORTH CAROLINA RHINO METAL DRAWN BY: PROJECT NO: 24-513 STRUCTURES TELE 828-328-6331 FAX: 828-