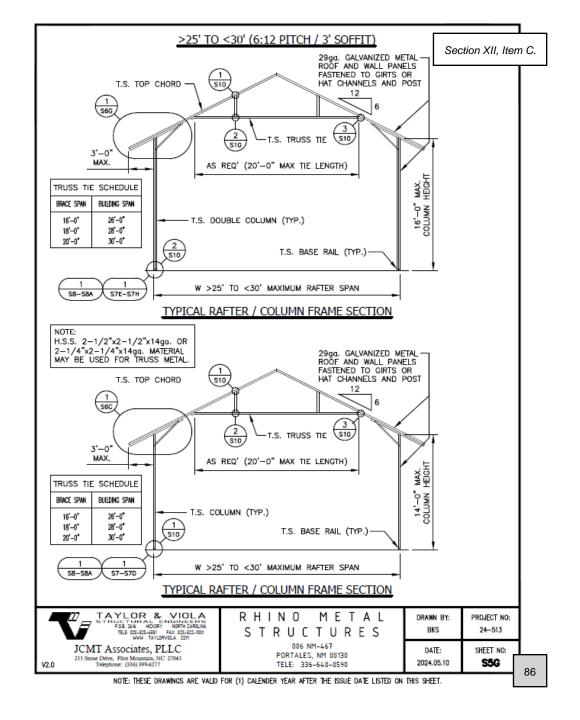

### XII. ORDINANCES, RESOLUTIONS AND FINAL ACTIONS

<u>A.</u> Consideration of An Ordinance Levying Special Assessments And Benefit Fees On Certain Property To Pay Costs Of Internal Improvements In The City Of Bel Aire, Kansas, As Authorized By Resolution Nos. R-17-12, R-17-14, R-17-13, R-17-15, R-18-06, R-18-08, R-18-10, R-18-12, R-20-20, R-20-21, R-20-22, R-20-23, R-20-24, R-21-03, R-21-05, R-21-06, R-21-39, R-21-32, R-21-13, R-21-14, R-21-15, R-21-17, R-21-37, R-21-38, R-21-20, R-21-21, R-21-22, R-21-23, R-21-19, R-21-41, And R-21-29; And Providing For The Collection Of Such Special Assessments And Benefit Fees.