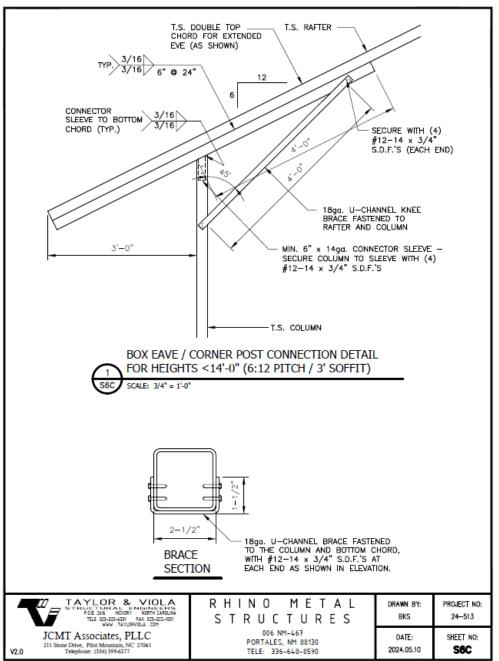

### XII. ORDINANCES, RESOLUTIONS AND FINAL ACTIONS

<u>A.</u> Consideration of An Ordinance Levying Special Assessments And Benefit Fees On Certain Property To Pay Costs Of Internal Improvements In The City Of Bel Aire, Kansas, As Authorized By Resolution Nos. R-17-12, R-17-14, R-17-13, R-17-15, R-18-06, R-18-08, R-18-10, R-18-12, R-20-20, R-20-21, R-20-22, R-20-23, R-20-24, R-21-03, R-21-05, R-21-06, R-21-39, R-21-32, R-21-13, R-21-14, R-21-15, R-21-17, R-21-37, R-21-38, R-21-20, R-21-21, R-21-22, R-21-23, R-21-19, R-21-41, And R-21-29; And Providing For The Collection Of Such Special Assessments And Benefit Fees.