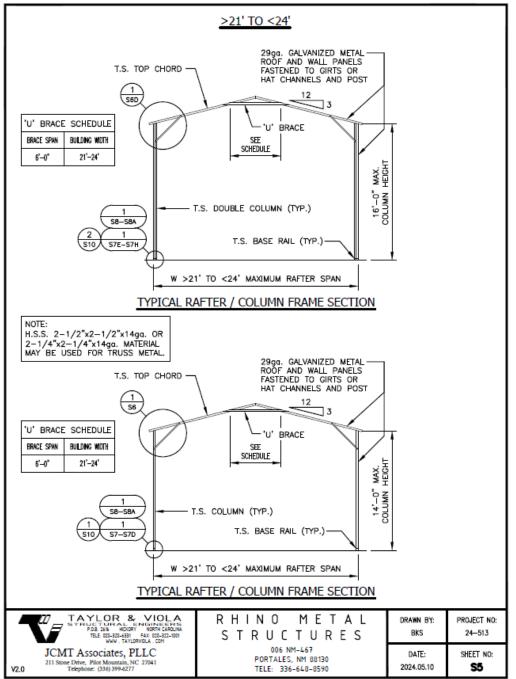

| P.S.F.           |            |                                       |
|                          |                                       |                      |                  |            |                                       |
|                          |                                       |                      |                  |            |                                       |

### GENERAL NOTES:

- MAX FRAME SPACING SHALL BE 60"oc UNLESS NOTED OTHERWISE.
- 2. MAX. END-WALL COLUMN SPACING SHALL BE 60"oc UNLESS NOTED OTHERWISE.
- 3. TUBE MATERIAL SHALL BE 2-1/2" x 2-1/2" x 14 GA. 50 KSI MIN. UNLESS NOTED OTHERWISE.
- 4. ALL FASTENERS SHALL BE #12 SELF TAPPING AT 9"o.c. UNLESS NOTED OTHERWISE.
- 5. 1,500 P.S.F. ASSUMED BEARING CAPACITY UNLESS NOTED OTHERWISE.













NOTE: THESE DRAWINGS ARE VALID FOR (1) CALENDER YEAR AFTER THE ISSUE DATE LISTED ON THIS SHEET.





NOTE: THESE DRAWINGS ARE VALID FOR (1) CALENDER YEAR AFTER THE ISSUE DATE LISTED ON THIS SHEET.





Section XII, Item C. T.S. TOP CHORD CONNECTOR 3/16 SLEEVE TO BOTTOM 3/16 CHORD (TYP.) SECURE WITH (4) #12-14 x 3/4" S.D.F.'S (EACH END) 18ga, U-CHANNEL KNEE BRACE FASTENED TO RAFTER AND COLUMN MIN. 6" x 14ga. CONNECTOR SLEEVE -SECURE COLUMN TO SLEEVE WITH (4) #12-14 x 3/4" S.D.F.'S T.S. COLUMN -ON SINGLE COLUMN BUILDINGS UNDER 8'-0" A 3'-0" BRACE CAN BE USED. ON BUILDINGS TALLER THAN 8'-1" A 4'-0" BRACE MUST BE USED. BOX EAVE / CORNER POST CONNECTION DETAIL FOR HEIGHTS <14'-0" SCALE: 3/4" = 1'-0" 2-1/2" 18ag, U-CHANNEL BRACE FASTENED TO THE COLUMN AND BOTTOM CHORD, **BRACE** WITH #