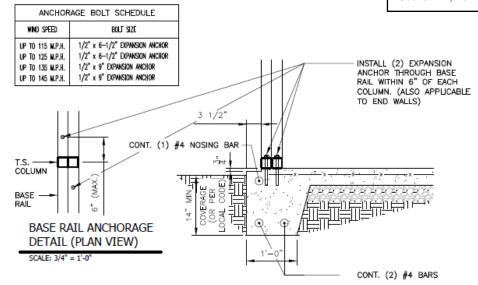

2" x 2" x 4" 16ga. CLIP ANGLE. BASE ATTACH TO SIDE OF BASE RAIL ATTACH TO SIDE OF BASE RAIL RAIL W/ (6) #12 x 3/4" S.D.F. W/ (6) #12 x 3/4" S.D.F. BASE RAIL ANCHORAGE DETAIL (PLAN VIEW) SCALE: 3/4" = 1'-0" BASE RAIL ANCHORAGE DETAIL (CLIP ANGLE ATTACHMENT OPTION) SCALE: 3/4" = 1'-0" TAYLOR & VIOLA STRUCTURAL ENGINEERS P.OB. 256 HOXORY NORTH CAROLINA TELE 001-301-5331 FAX 001-302-1001 RHINO METAL DRAWN BY: PROJECT NO: BKS 24-513 STRUCTURES WWW . TAYLORVIOLA . COM 006 NM-467 JCMT Associates, PLLC DATE: SHEET NO: PORTALES, NM 88130 211 Stone Drive. Pilot Mountain, NC 27041 2024.05.10 S7D Telephone: (336) 399-6277 TELE: 336-648-8590 V2.0

### NOTE: THESE DRAWINGS ARE VALID FOR (1) CALENDER YEAR AFTER THE ISSUE DATE LISTED ON THIS SHEET.

### CONCRETE BASE RAIL ANCHORAGE

Section XII. Item C.



# BASE RAIL ANCHORAGE DETAIL S7E SCALE: 3/4" = 1'-0"

### GENERAL NOTES:

ALL CONCRETE MONOLITHIC SLAB DESIGN BASED ON MINIMUM SOIL BEARING CAPACITY OF 2,000 P.S.F.

#### ONCRETE:

CONCRETE SHALL HAVE A MINIMUM SPECIFIED COMPRESSIVE STRENGTH OF 3,000 P.S.I. AT 28 DAYS.

### COVER OVER REINFORCING STEEL:

FOR FOUNDATIONS, MINIMUM CONCRETE COVER OVER REINFORCING BARS SHALL BE PER ACI-318: 3" IN FOUNDATIONS WHERE THE CONCRETE IS CAST AgaINST AND PERMANENTLY IN CONTACT WITH THE EARTH OR EXPOSED TO THE EARTH AND WEATHER AND 1-1/2" ELSEWHERE.

### REINFORCING STEEL:

THE TURNDOWN REINFORCING STEEL SHALL BE ASTM A615 GRADE 60. THE SLAB REINFORCEMENT SHALL BE WELDED WIRE FABRIC MEETING ASTM A185 OR FIBERGLASS FIBER REINFORCEMENT.

REINFORCEMENT MAT BE BENT IN THE SHOP OF THE FIELD PROVIDED:

- R