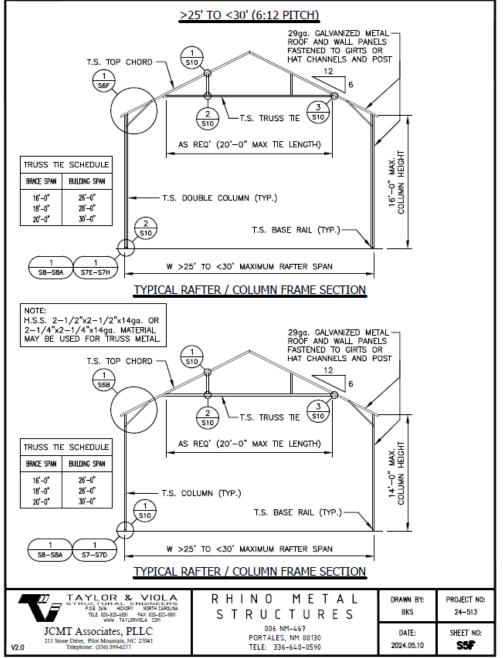

### XII. ORDINANCES, RESOLUTIONS AND FINAL ACTIONS

<u>A.</u> Consideration of An Ordinance Levying Special Assessments And Benefit Fees On Certain Property To Pay Costs Of Internal Improvements In The City Of Bel Aire, Kansas, As Authorized By Resolution Nos. R-17-12, R-17-14, R-17-13, R-17-15, R-18-06, R-18-08, R-18-10, R-18-12, R-20-20, R-20-21, R-20-22, R-20-23, R-20-24, R-21-03, R-21-05, R-21-06, R-21-39, R-21-32, R-21-13, R-21-14, R-21-15, R-21-17, R-21-37, R-21-38, R-21-20, R-21-21, R-21-22, R-21-23, R-21-19, R-21-41, And R-21-29; And Providing For The Collection Of Such Special Assessments And Benefit Fees.