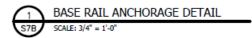

I-318: 3" IN FOUNDATIONS WHERE THE CONCRETE IS CAST AGAINST AND PERMANENTLY IN CONTACT WITH THE EARTH OR EXPOSED TO THE EARTH AND WEATHER AND 1-1/2" ELSEWHERE.

#### REINFORCING STEEL:

THE TURNDOWN REINFORCING STEEL SHALL BE ASTM A615 GRADE 60. THE SLAB REINFORCEMENT SHALL BE WELDED WIRE FABRIC MEETING ASTM A185 OR FIBERGLASS FIBER REINFORCEMENT.

### REINFORCEMENT MAT BE BENT IN THE SHOP OF THE FIELD PROVIDED:

- REINFORCEMENT IS BENT COLD.
- THE DIAMETER OF THE BEND, MEASURED ON THE INSIDE OF THE BAR, IS NOT LESS THAN SIX—BAR DIAMETERS.
- REINFORCEMENT PARTIALLY EMBEDDED IN CONCRETE SHALL NOT BE FIELD BENT.



NOTE: THESE DRAWINGS ARE VALID FOR (1) CALENDER YEAR AFTER THE ISSUE DATE LISTED ON THIS SHEET

### CONCRETE BASE RAIL ANCHORAGE (LEAN-TO / NO LEDGE)

Section XII, Item C.

90





### GENERAL NOTES:

ALL CONCRETE MONOLITHIC SLAB DESIGN BASED ON MINIMUM SOIL BEARING CAPACITY OF 2,000 P.S.F.

### CONCRETE:

CONCRETE SHALL HAVE A MINIMUM SPECIFIED COMPRESSIVE STRENGTH OF 3,000 P.S.I. AT 28 DAYS.

### COVER OVER REINFORCING STEEL:

FOR FOUNDATIONS, MINIMUM CONCRETE COVER OVER REINFORCING BARS SHALL BE PER ACI—318:
3" IN FOUNDATIONS WHERE THE CONCRETE IS CAST AGAINST AND PERMANENTLY IN CONTACT WITH THE
EARTH OR EXPOSED TO THE EARTH AND WEATHER AND 1-1/2" ELSEWHERE.

#### REINFORCING STEEL:

THE TURNDOWN REINFORCING STEEL SHALL BE ASTM A615 GRADE 60. THE SLAB REINFORCEMENT SHALL BE WELDED WIRE FABRIC MEETING ASTM A185 OR FIBERGLASS FIBER REINFORCEMENT.

REINFORCEMENT MAT BE BENT IN THE SHOP OF THE FIELD PROVIDED:

- REINFORCEMENT IS BENT COLD.
- THE DIAMETER OF THE BEND