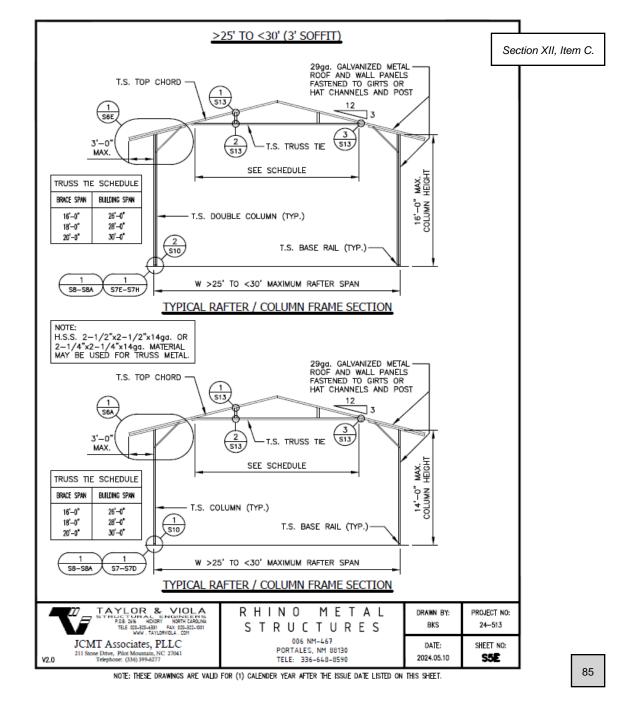

### XII. ORDINANCES, RESOLUTIONS AND FINAL ACTIONS

<u>A.</u> Consideration of An Ordinance Levying Special Assessments And Benefit Fees On Certain Property To Pay Costs Of Internal Improvements In The City Of Bel Aire, Kansas, As Authorized By Resolution Nos. R-17-12, R-17-14, R-17-13, R-17-15, R-18-06, R-18-08, R-18-10, R-18-12, R-20-20, R-20-21, R-20-22, R-20-23, R-20-24, R-21-03, R-21-05, R-21-06, R-21-39, R-21-32, R-21-13, R-21-14, R-21-15, R-21-17, R-21-37, R-21-38, R-21-20, R-21-21, R-21-22, R-21-23, R-21-19, R-21-41, And R-21-29; And Providing For The Collection Of Such Special Assessments And Benefit Fees.