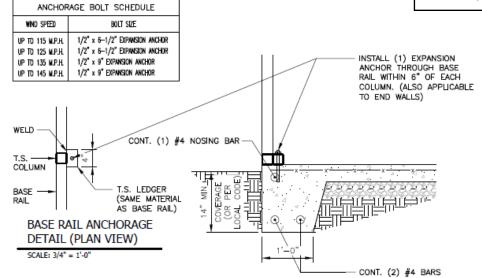

ACI-318: 3" IN FOUNDATIONS WHERE THE CONCRETE IS CAST AGAINST AND PERMANENTLY IN CONTACT WITH THE EARTH OR EXPOSED TO THE EARTH AND WEATHER AND 1-1/2" ELSEWHERE.

#### REINFORCING STEEL:

THE TURNDOWN REINFORCING STEEL SHALL BE ASTM A615 GRADE 60. THE SLAB REINFORCEMENT SHALL BE WELDED WIRE FABRIC MEETING ASTM A185 OR FIBERGLASS FIBER REINFORCEMENT.

### REINFORCEMENT MAT BE BENT IN THE SHOP OF THE FIELD PROVIDED:

- REINFORCEMENT IS BENT COLD.
- THE DIAMETER OF THE BEND, MEASURED ON THE INSIDE OF THE BAR, IS NOT LESS THAN SIX—BAR DIAMETERS.
- REINFORCEMENT PARTIALLY EMBEDDED IN CONCRETE SHALL NOT BE FIELD BENT.



NOTE: THESE DRAWINGS ARE VALID FOR (1) CALENDER YEAR AFTER THE ISSUE DATE LISTED ON THIS SHEET

### CONCRETE BASE RAIL ANCHORAGE (LEAN-TO / NO LEDGE)

Section XII, Item C.

90





### GENERAL NOTES:

ALL CONCRETE MONOLITHIC SLAB DESIGN BASED ON MINIMUM SOIL BEARING CAPACITY OF 2,000 P.S.F.

### CONCRETE:

CONCRETE SHALL HAVE A MINIMUM SPECIFIED COMPRESSIVE STRENGTH OF 3,000 P.S.I. AT 28 DAYS.

### COVER OVER REINFORCING STEEL:

FOR FOUNDATIONS, MINIMUM CONCRETE COVER OVER REINFORCING BARS SHALL BE PER ACI—318:
3" IN FOUNDATIONS WHERE THE CONCRETE IS CAST AGAINST AND PERMANENTLY IN CONTACT WITH THE
EARTH OR EXPOSED TO THE EARTH AND WEATHER AND 1-1/2" ELSEWHERE.

#### REINFORCING STEEL:

THE TURNDOWN REINFORCING STEEL SHALL BE ASTM A615 GRADE 60. THE SLAB REINFORCEMENT SHALL BE WELDED WIRE FABRIC MEETING ASTM A185 OR FIBERGLASS FIBER REINFORCEMENT.

REINFORCEMENT MAT BE BENT IN THE SHOP OF THE FIELD PROVIDED:

- REINFORCEMENT IS BENT COLD.
- THE DIAMETER OF THE BE