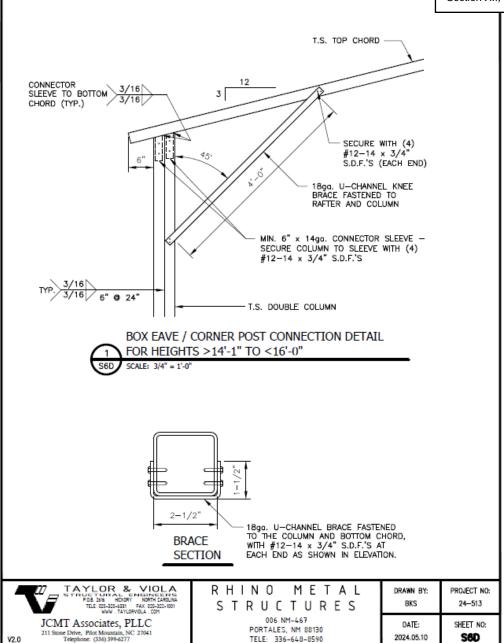

### XII. ORDINANCES, RESOLUTIONS AND FINAL ACTIONS

<u>A.</u> Consideration of An Ordinance Levying Special Assessments And Benefit Fees On Certain Property To Pay Costs Of Internal Improvements In The City Of Bel Aire, Kansas, As Authorized By Resolution Nos. R-17-12, R-17-14, R-17-13, R-17-15, R-18-06, R-18-08, R-18-10, R-18-12, R-20-20, R-20-21, R-20-22, R-20-23, R-20-24, R-21-03, R-21-05, R-21-06, R-21-39, R-21-32, R-21-13, R-21-14, R-21-15, R-21-17, R-21-37, R-21-38, R-21-20, R-21-21, R-21-22, R-21-23, R-21-19, R-21-41, And R-21-29; And Providing For The Collection Of Such Special Assessments And Benefit Fees.