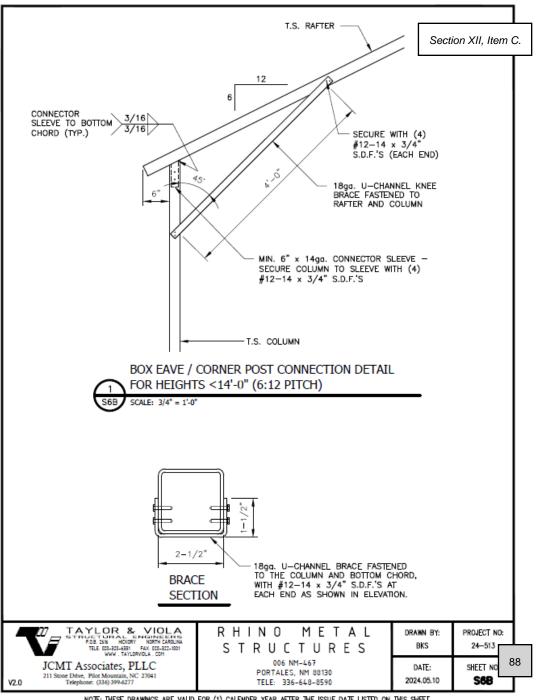

### XII. ORDINANCES, RESOLUTIONS AND FINAL ACTIONS

<u>A.</u> Consideration of An Ordinance Levying Special Assessments And Benefit Fees On Certain Property To Pay Costs Of Internal Improvements In The City Of Bel Aire, Kansas, As Authorized By Resolution Nos. R-17-12, R-17-14, R-17-13, R-17-15, R-18-06, R-18-08, R-18-10, R-18-12, R-20-20, R-20-21, R-20-22, R-20-23, R-20-24, R-21-03, R-21-05, R-21-06, R-21-39, R-21-32, R-21-13, R-21-14, R-21-15, R-21-17, R-21-37, R-21-38, R-21-20, R-21-21, R-21-22, R-21-23, R-21-19, R-21-41, And R-21-29; And Providing For The Collection Of Such Special Assessments And Benefit Fees.