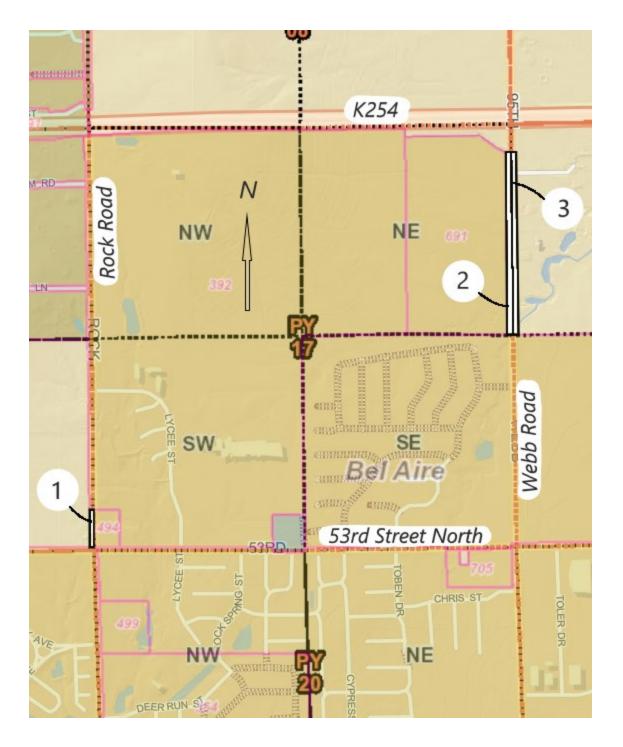

#### A. Consideration Of An Ordinance Annexing Three Tracts Of Land Into The City Of Bel Aire, Kansas, Which Have A Common Boundary With The City of Bel Aire, Per The Request of Sedgwick County, And In Accordance With K.S.A. 12-520(e).

Action: Motion to (adopt / deny / table) An Ordinance annexing the three tracts of land, as described in Sedgwick County Resolution 223-2024, into the City of Bel Aire, Kansas, and authorize the Mayor to sign.