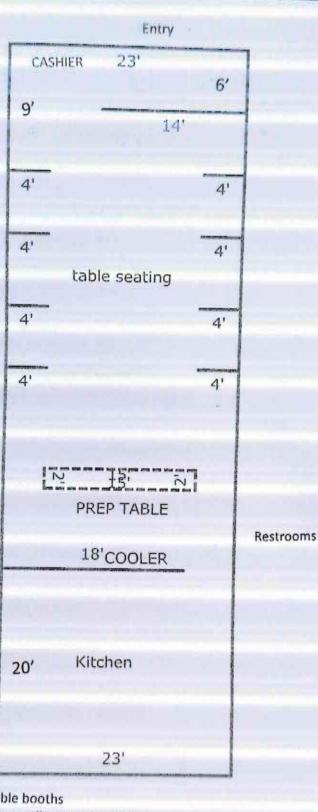

The 4' lines are movable booths The 14' and 15' dividing walls are to be 4' tall The 2' x 15' area is the sushi bar The center area is for table seating

TOTAL Sketch by a la minde, inc.

Area Calculations Summary

Living Area First Floor

**Calculation Details** 

1633 Sq ft

71 × 23 = 1633

19