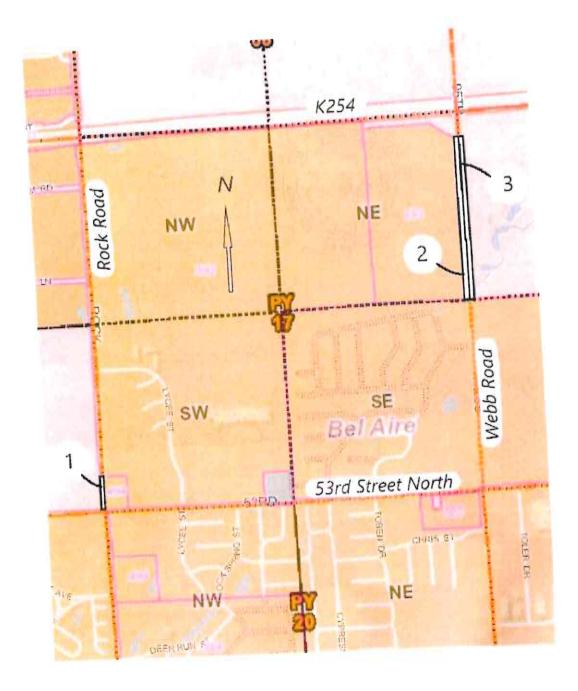

#### A. Consideration Of An Ordinance Annexing Three Tracts Of Land Into The City Of Bel Aire, Kansas, Which Have A Common Boundary With The City of Bel Aire, Per The Request of Sedgwick County, And In Accordance With K.S.A. 12-520(e).

Action: Motion to (adopt / deny / table) An Ordinance annexing the three tracts of land, as described in Sedgwick County Resolution 223-2024, into the City of Bel Aire, Kansas, and authorize the Mayor to sign.