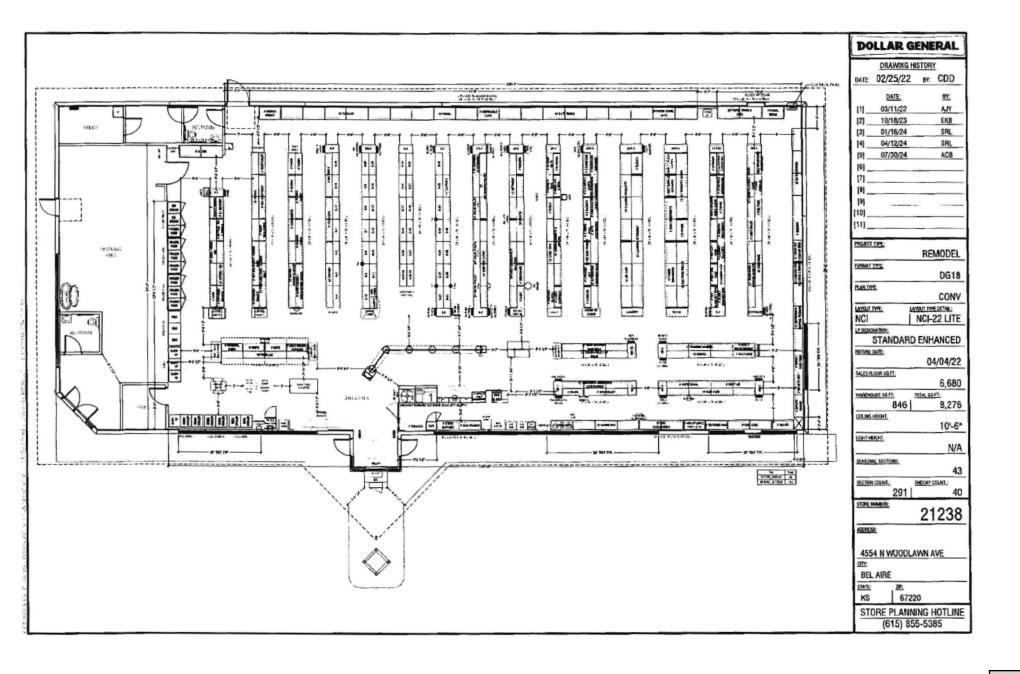

#### SECTION 8- LICENSED PREMISE

In the space below, draw the area you wish to sell or deliver CMB. Include entrances, exits and storage areas. Do not include areas you do not wish to license. If you wish to attach a drawing, check the box: D 8 1/2" by 11" drawing attached.