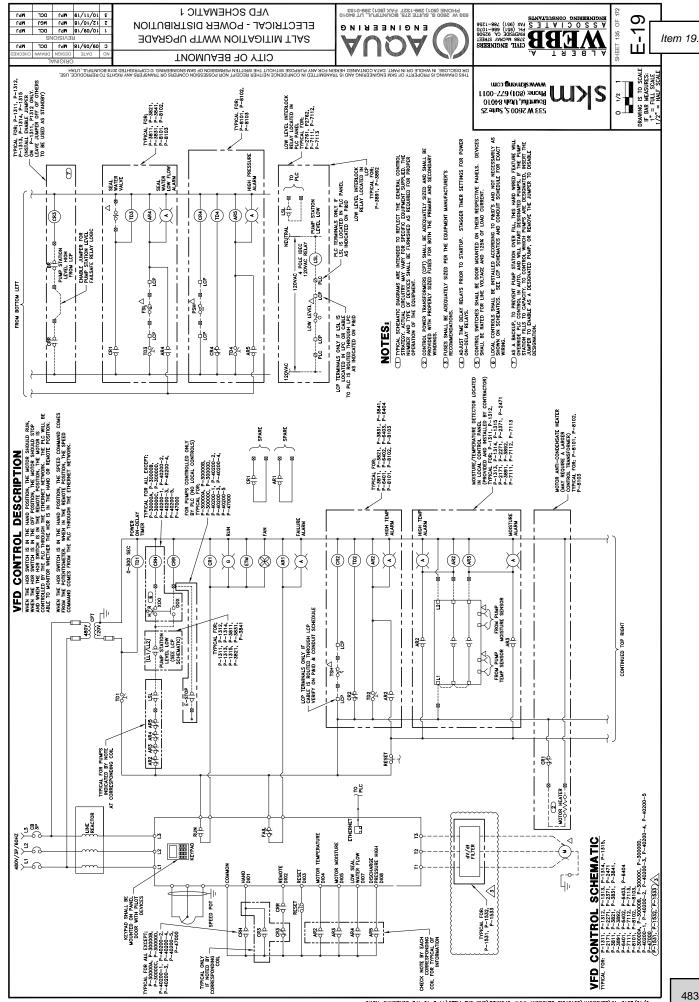

# **<u>19.</u>** Award Change Order 16 for the WWTP Expansion and Renovation Project for the Pump Station at the EQ Basin in an Amount Not to Exceed \$667,487.82

#### **Recommended Action:**

Approve Change Order 16 for the WWTP Expansion and Renovation Project in a not to exceed amount of \$667,487.82.