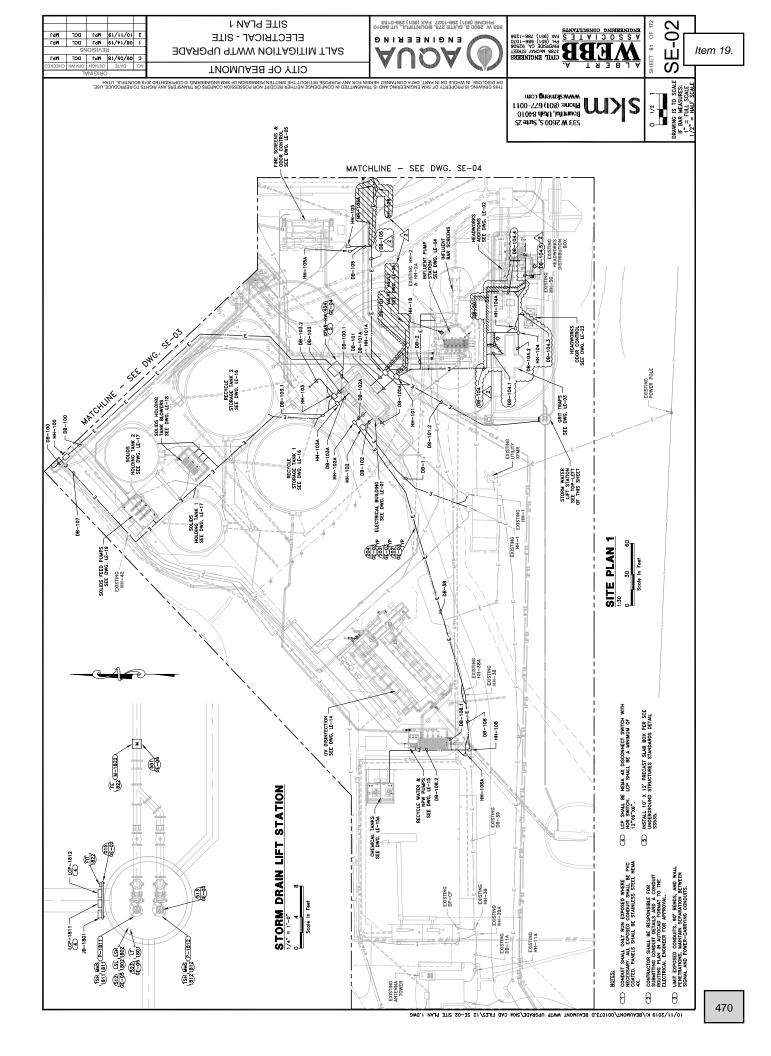

# **<u>19.</u>** Award Change Order 16 for the WWTP Expansion and Renovation Project for the Pump Station at the EQ Basin in an Amount Not to Exceed \$667,487.82

#### **Recommended Action:**

Approve Change Order 16 for the WWTP Expansion and Renovation Project in a not to exceed amount of \$667,487.82.