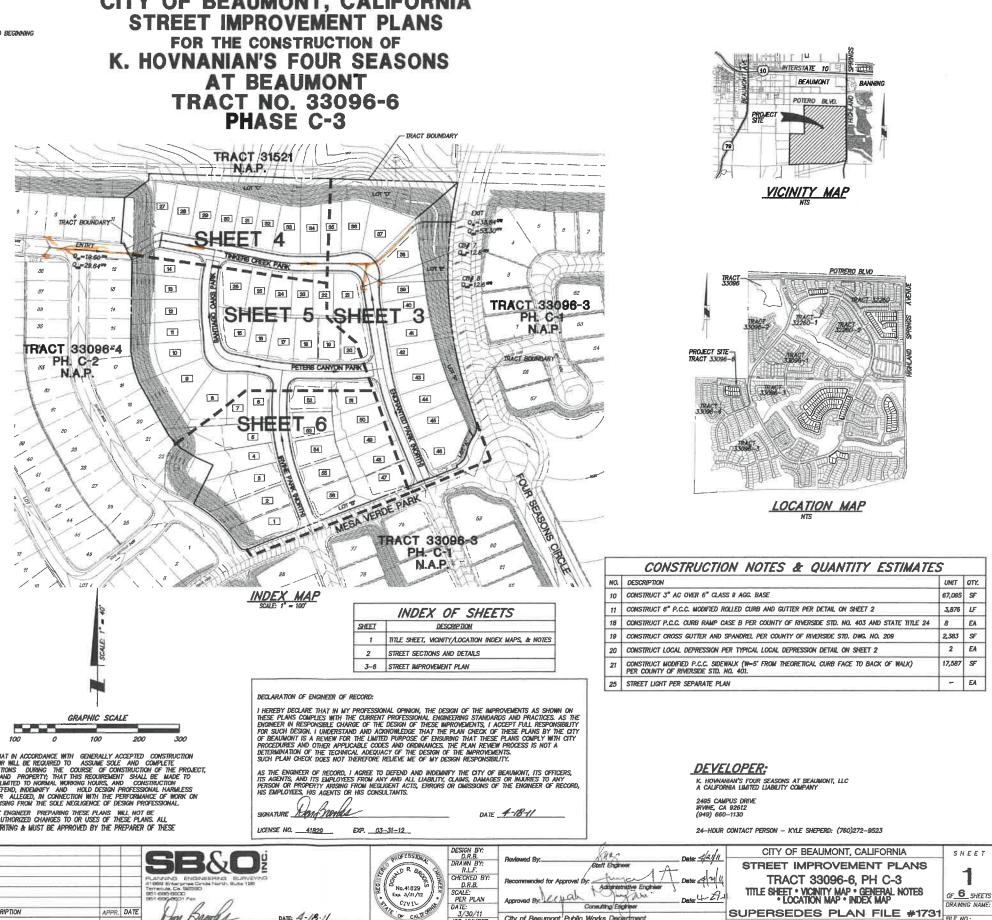

# 6. Performance Bond Exoneration for Bond No. 1058983 and 1058984 for K. Hovnanian Homes Tract 33096-6

# **Recommended Action:**

Accept Maintenance Bond No. LICX1194621 to replace Performance Bond No. 1058983.