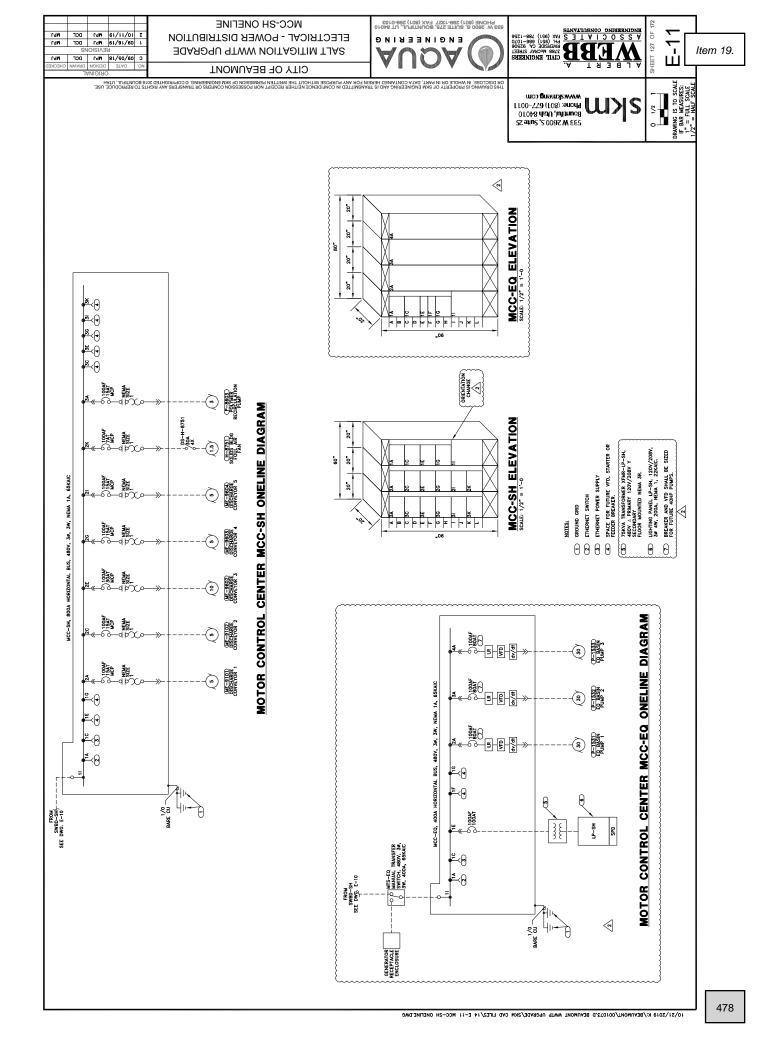

# **<u>19.</u>** Award Change Order 16 for the WWTP Expansion and Renovation Project for the Pump Station at the EQ Basin in an Amount Not to Exceed \$667,487.82

#### **Recommended Action:**

Approve Change Order 16 for the WWTP Expansion and Renovation Project in a not to exceed amount of \$667,487.82.