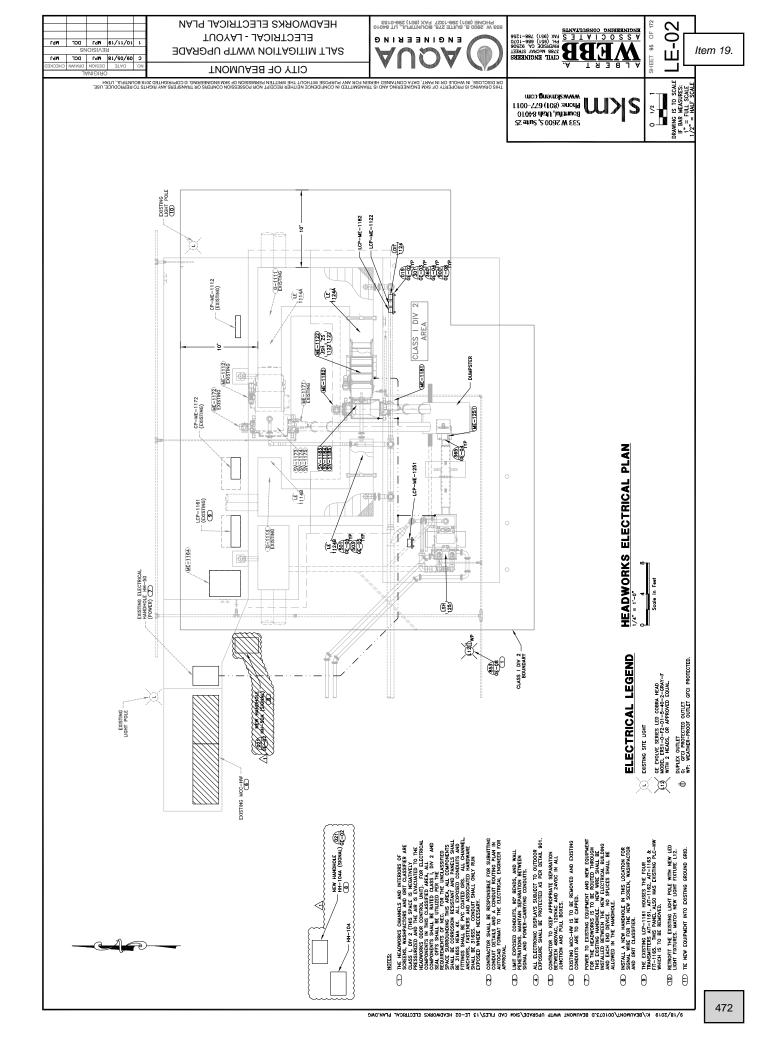

# **<u>19.</u>** Award Change Order 16 for the WWTP Expansion and Renovation Project for the Pump Station at the EQ Basin in an Amount Not to Exceed \$667,487.82

#### **Recommended Action:**

Approve Change Order 16 for the WWTP Expansion and Renovation Project in a not to exceed amount of \$667,487.82.