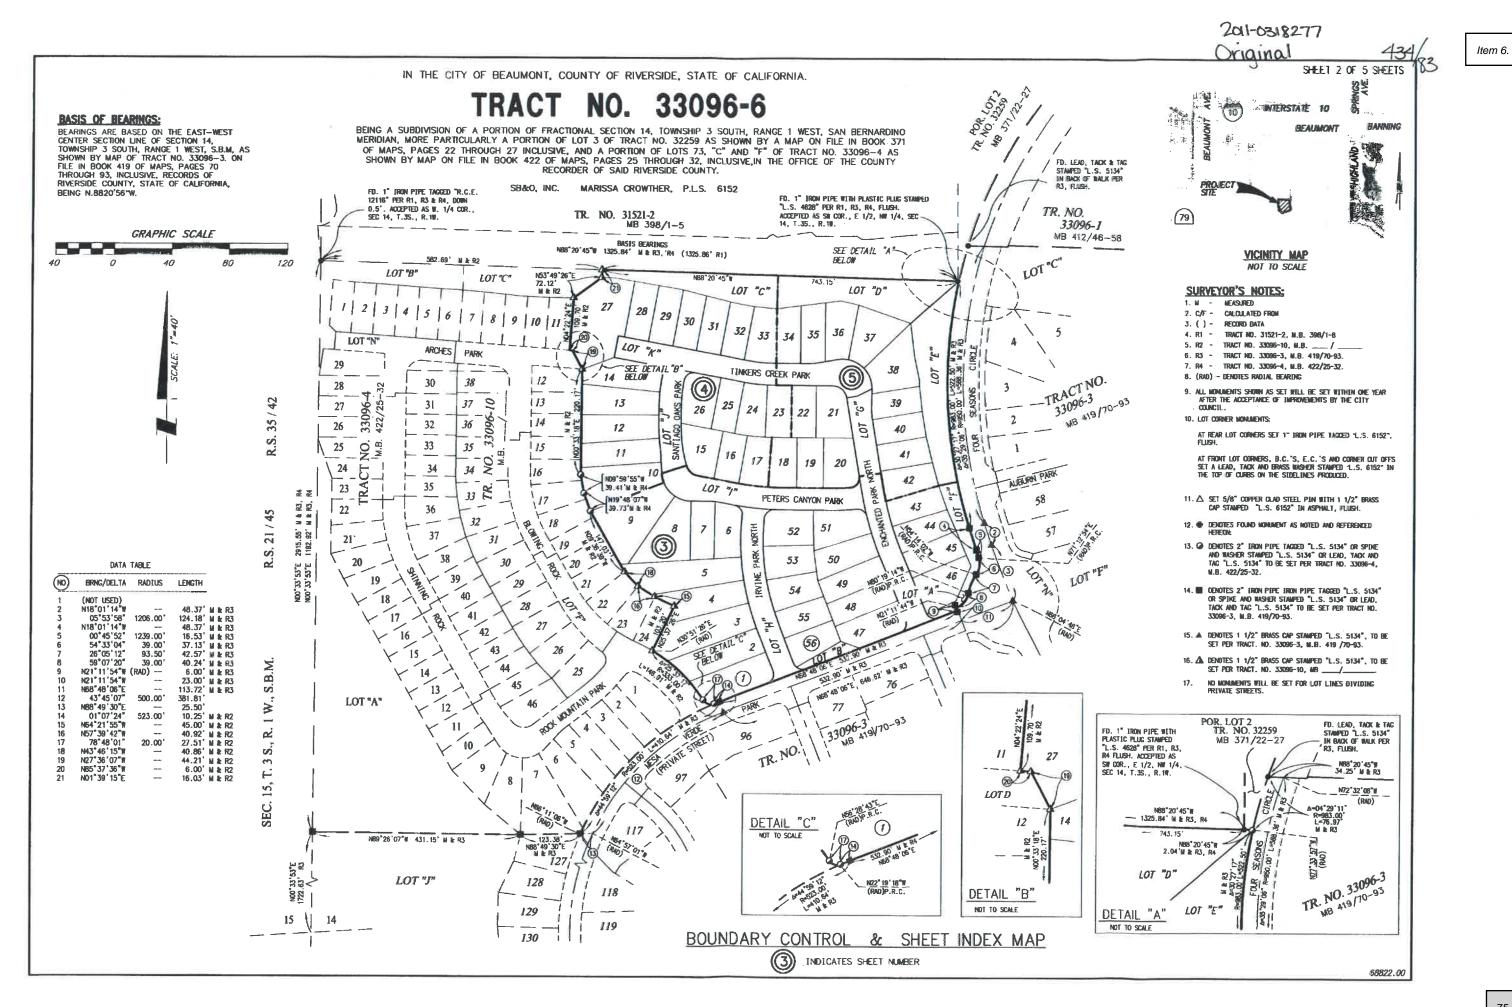

# 6. Performance Bond Exoneration for Bond No. 1058983 and 1058984 for K. Hovnanian Homes Tract 33096-6

# **Recommended Action:**

Accept Maintenance Bond No. LICX1194621 to replace Performance Bond No. 1058983.