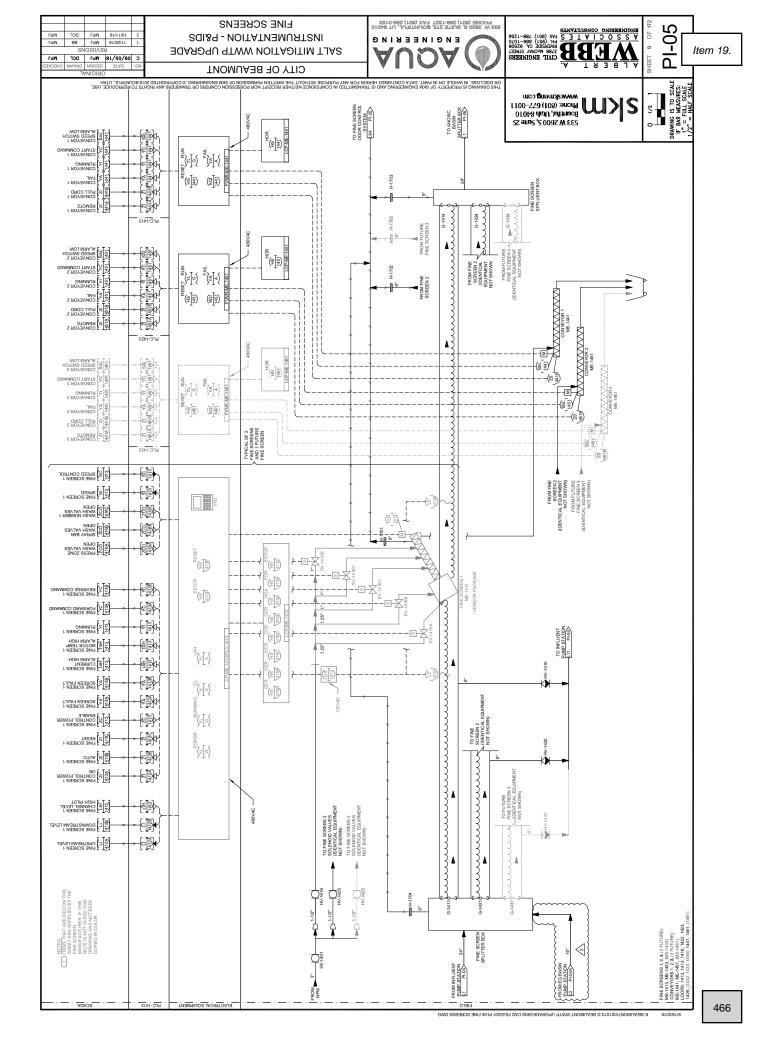

# **<u>19.</u>** Award Change Order 16 for the WWTP Expansion and Renovation Project for the Pump Station at the EQ Basin in an Amount Not to Exceed \$667,487.82

#### **Recommended Action:**

Approve Change Order 16 for the WWTP Expansion and Renovation Project in a not to exceed amount of \$667,487.82.