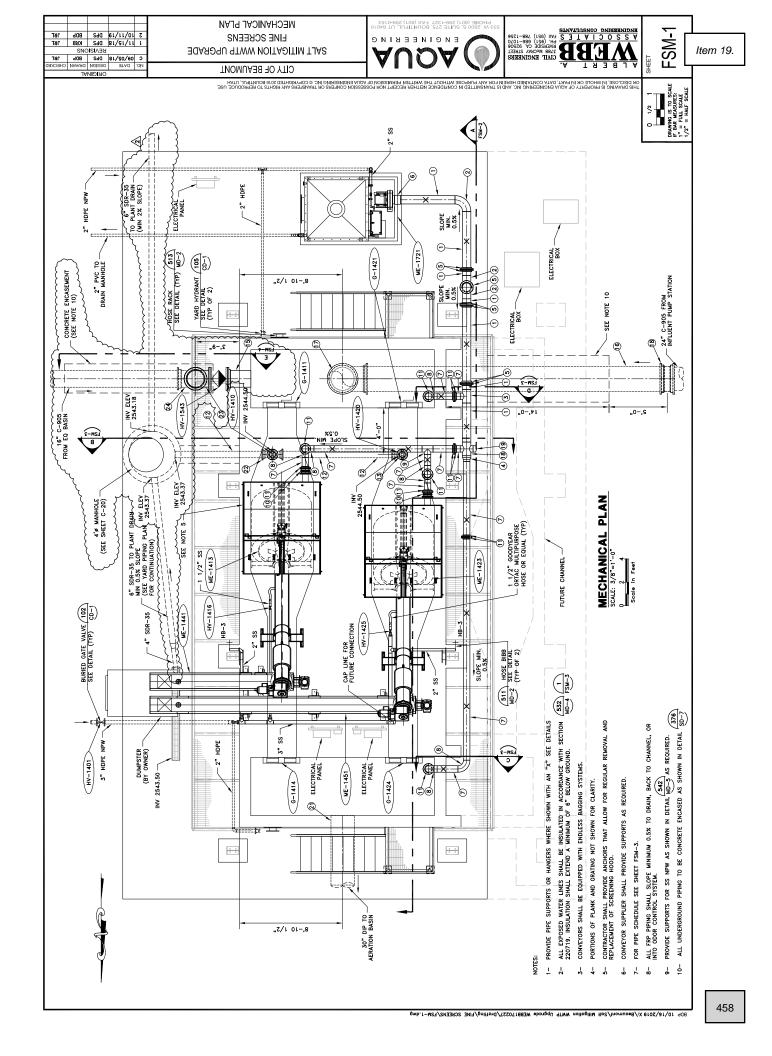

# **<u>19.</u>** Award Change Order 16 for the WWTP Expansion and Renovation Project for the Pump Station at the EQ Basin in an Amount Not to Exceed \$667,487.82

#### **Recommended Action:**

Approve Change Order 16 for the WWTP Expansion and Renovation Project in a not to exceed amount of \$667,487.82.