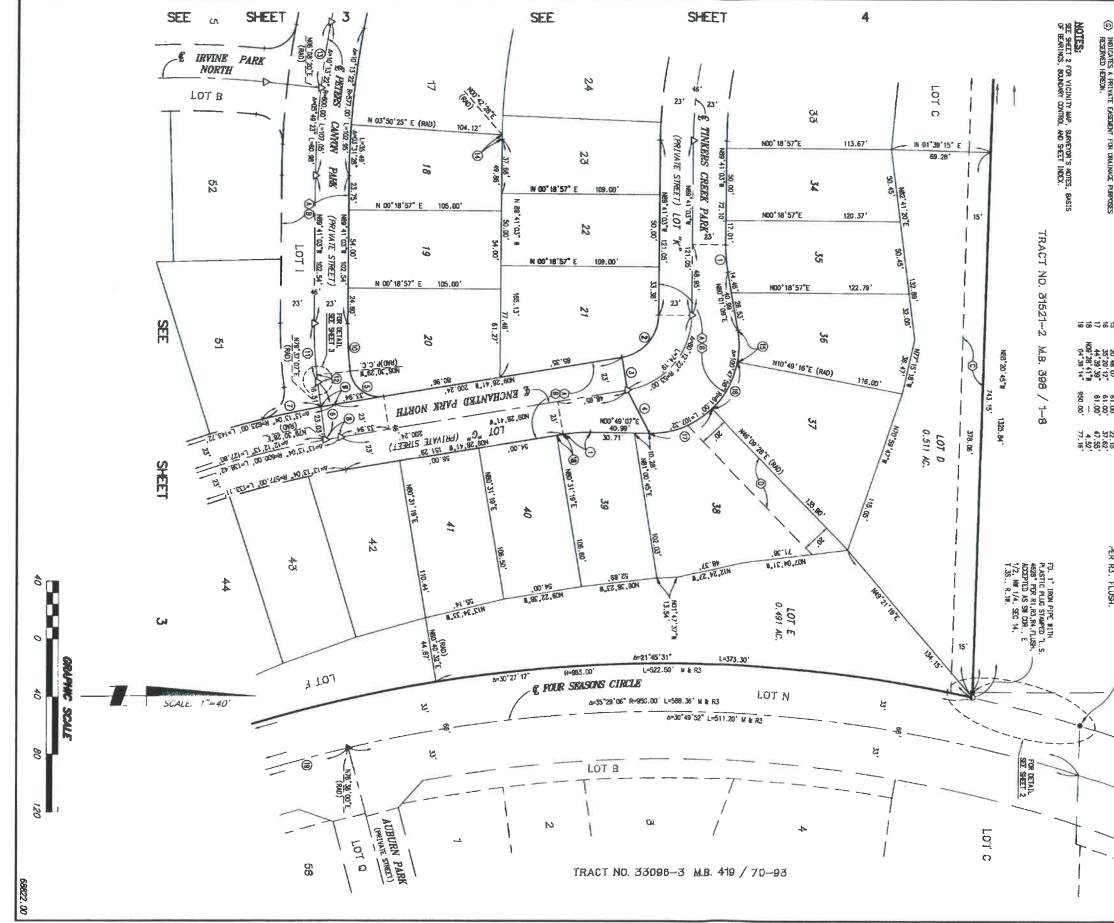

# 6. Performance Bond Exoneration for Bond No. 1058983 and 1058984 for K. Hovnanian Homes Tract 33096-6

# **Recommended Action:**

Accept Maintenance Bond No. LICX1194621 to replace Performance Bond No. 1058983.