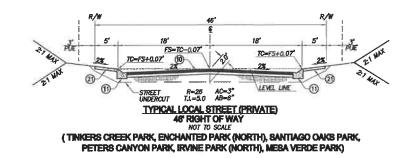

# 6. Performance Bond Exoneration for Bond No. 1058983 and 1058984 for K. Hovnanian Homes Tract 33096-6

# **Recommended Action:**

Accept Maintenance Bond No. LICX1194621 to replace Performance Bond No. 1058983.