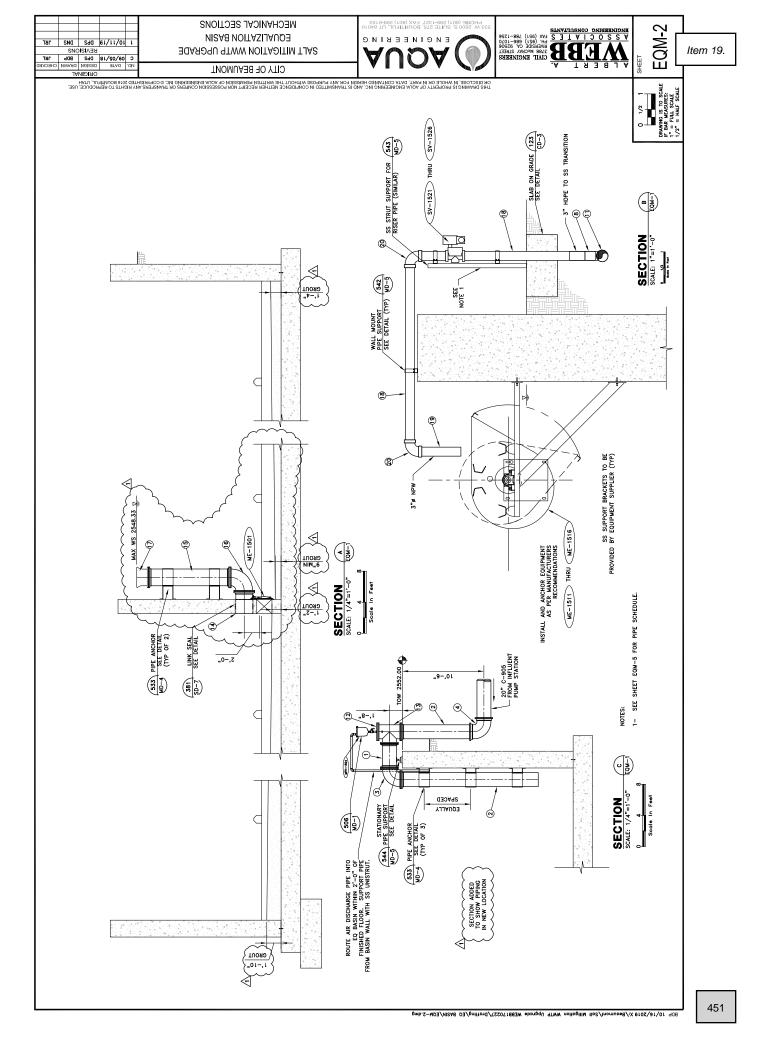

# **<u>19.</u>** Award Change Order 16 for the WWTP Expansion and Renovation Project for the Pump Station at the EQ Basin in an Amount Not to Exceed \$667,487.82

#### **Recommended Action:**

Approve Change Order 16 for the WWTP Expansion and Renovation Project in a not to exceed amount of \$667,487.82.