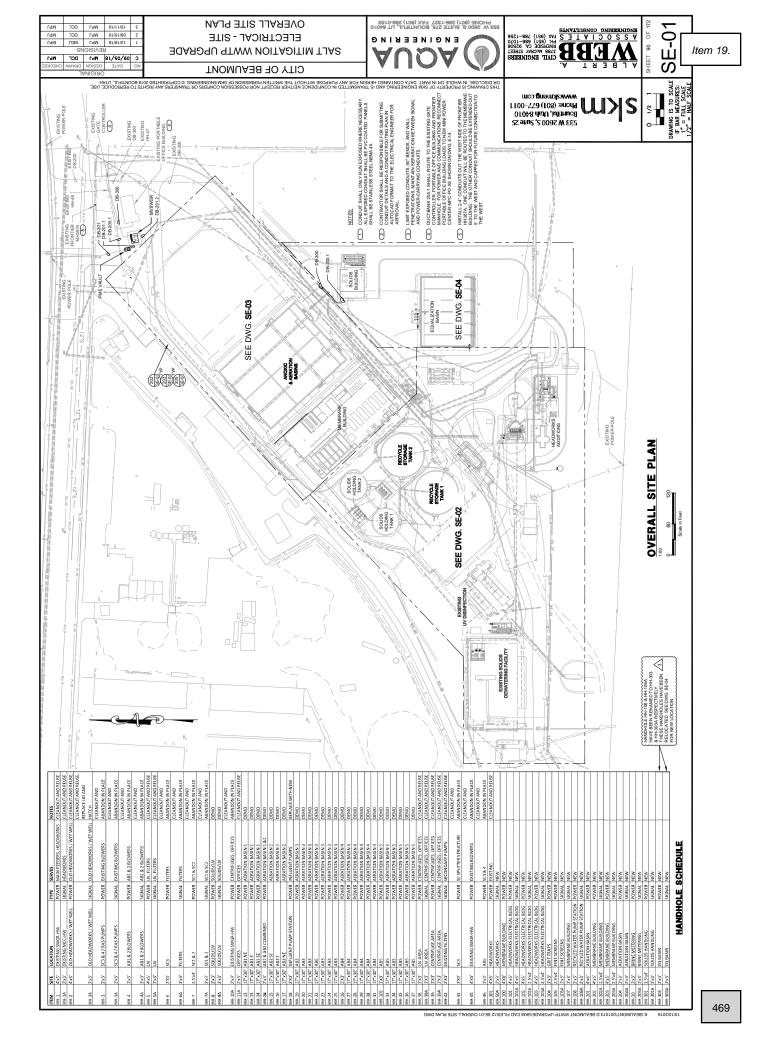

# **<u>19.</u>** Award Change Order 16 for the WWTP Expansion and Renovation Project for the Pump Station at the EQ Basin in an Amount Not to Exceed \$667,487.82

#### **Recommended Action:**

Approve Change Order 16 for the WWTP Expansion and Renovation Project in a not to exceed amount of \$667,487.82.