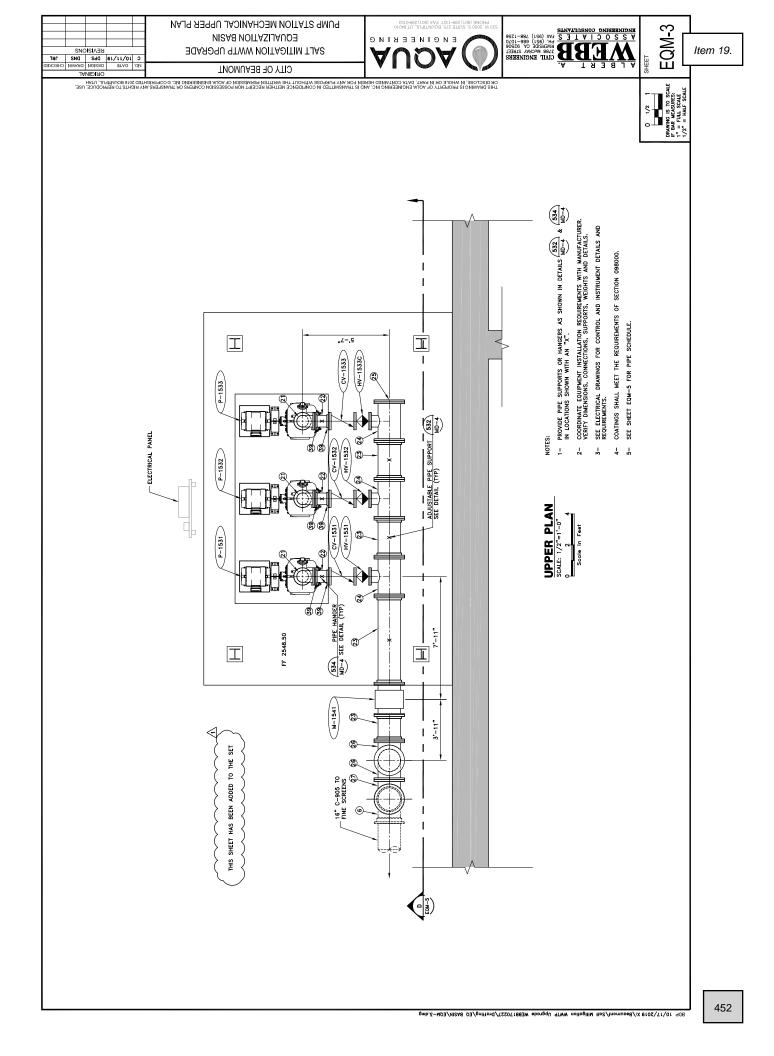

# **<u>19.</u>** Award Change Order 16 for the WWTP Expansion and Renovation Project for the Pump Station at the EQ Basin in an Amount Not to Exceed \$667,487.82

#### **Recommended Action:**

Approve Change Order 16 for the WWTP Expansion and Renovation Project in a not to exceed amount of \$667,487.82.