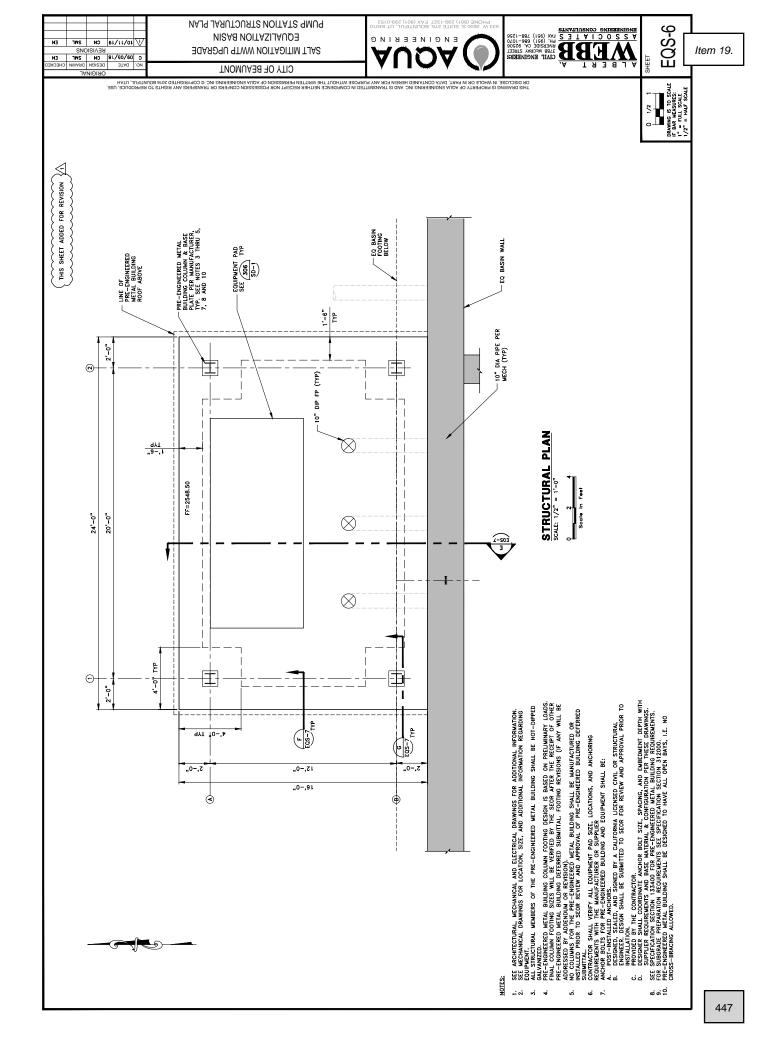

# **<u>19.</u>** Award Change Order 16 for the WWTP Expansion and Renovation Project for the Pump Station at the EQ Basin in an Amount Not to Exceed \$667,487.82

#### **Recommended Action:**

Approve Change Order 16 for the WWTP Expansion and Renovation Project in a not to exceed amount of \$667,487.82.