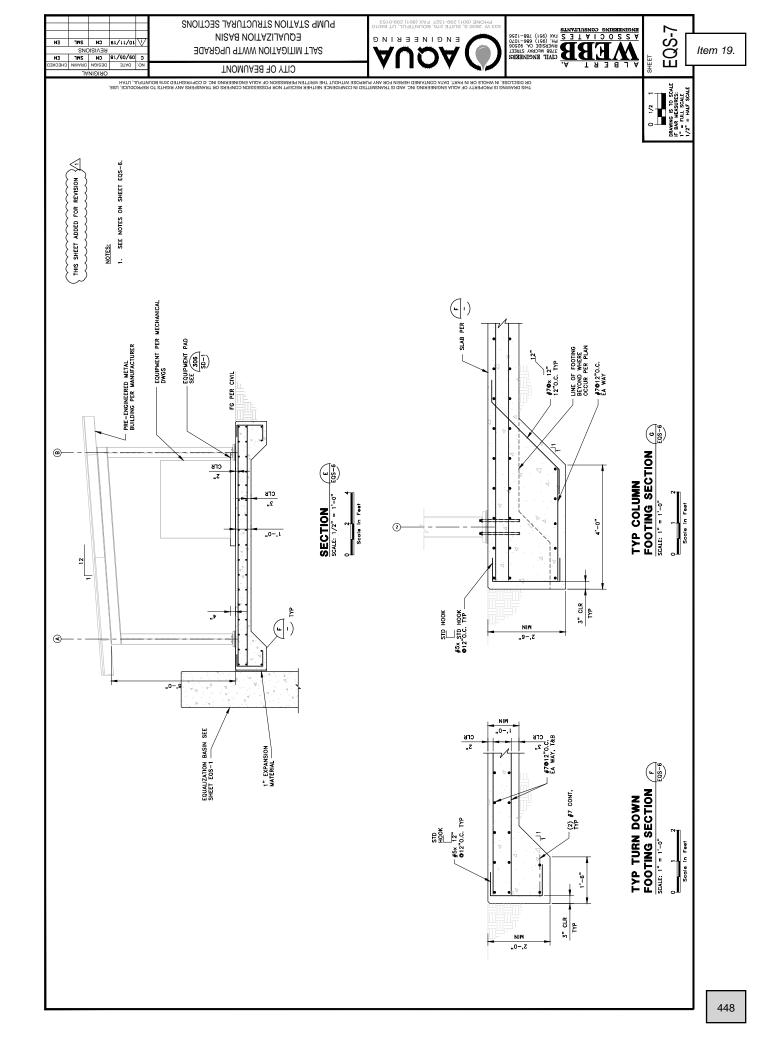

# **<u>19.</u>** Award Change Order 16 for the WWTP Expansion and Renovation Project for the Pump Station at the EQ Basin in an Amount Not to Exceed \$667,487.82

#### **Recommended Action:**

Approve Change Order 16 for the WWTP Expansion and Renovation Project in a not to exceed amount of \$667,487.82.