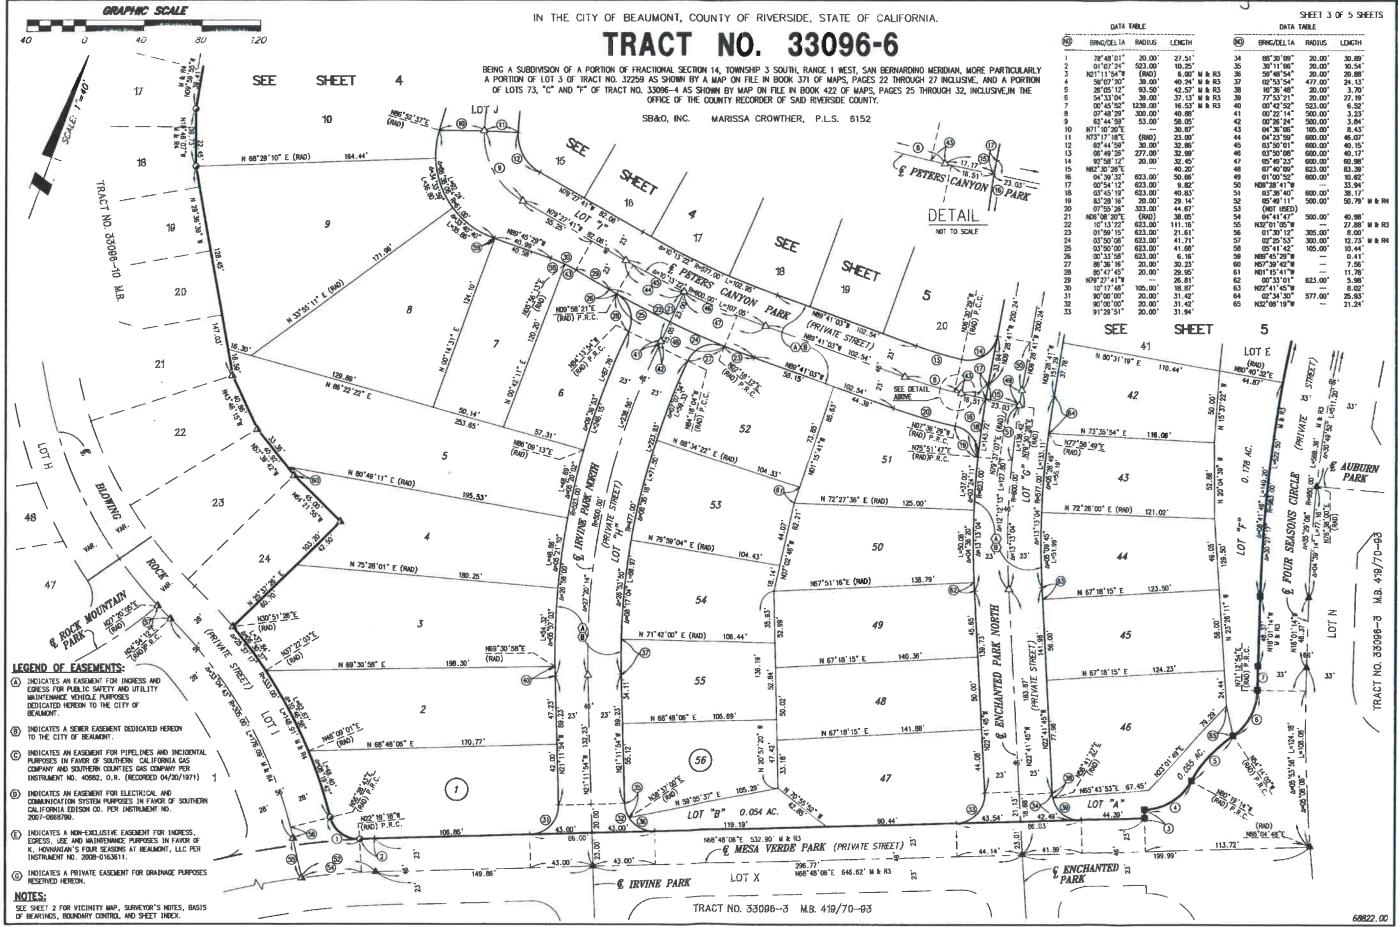

# 6. Performance Bond Exoneration for Bond No. 1058983 and 1058984 for K. Hovnanian Homes Tract 33096-6

# **Recommended Action:**

Accept Maintenance Bond No. LICX1194621 to replace Performance Bond No. 1058983.