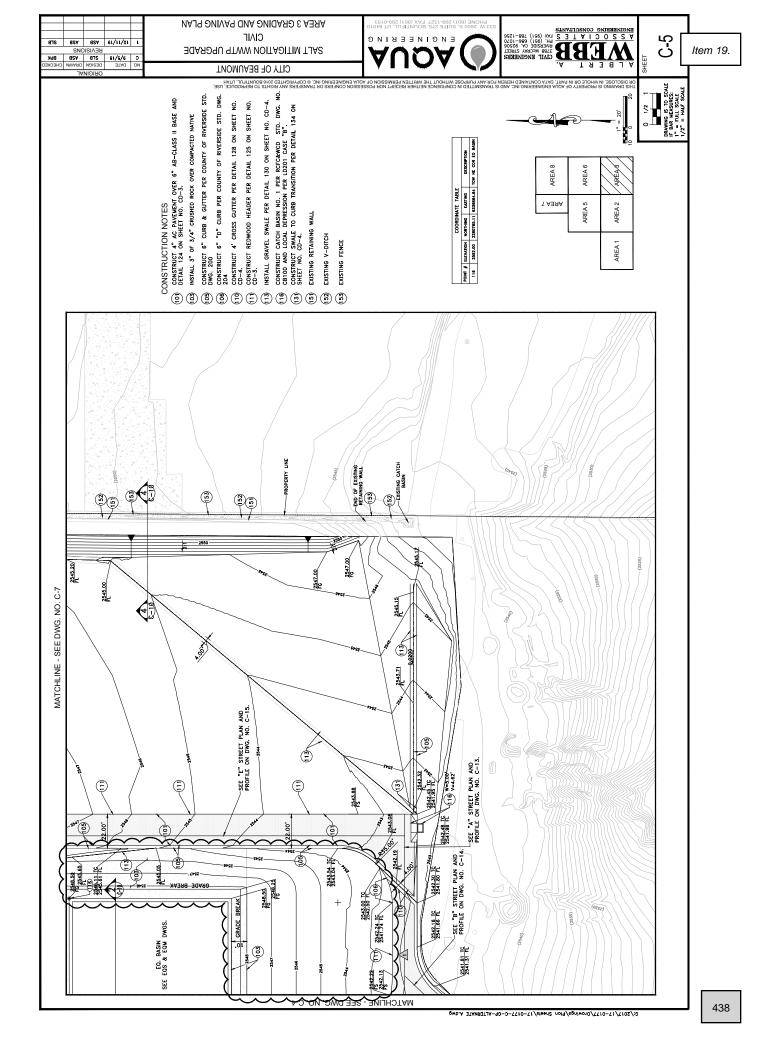

# **<u>19.</u>** Award Change Order 16 for the WWTP Expansion and Renovation Project for the Pump Station at the EQ Basin in an Amount Not to Exceed \$667,487.82

#### **Recommended Action:**

Approve Change Order 16 for the WWTP Expansion and Renovation Project in a not to exceed amount of \$667,487.82.