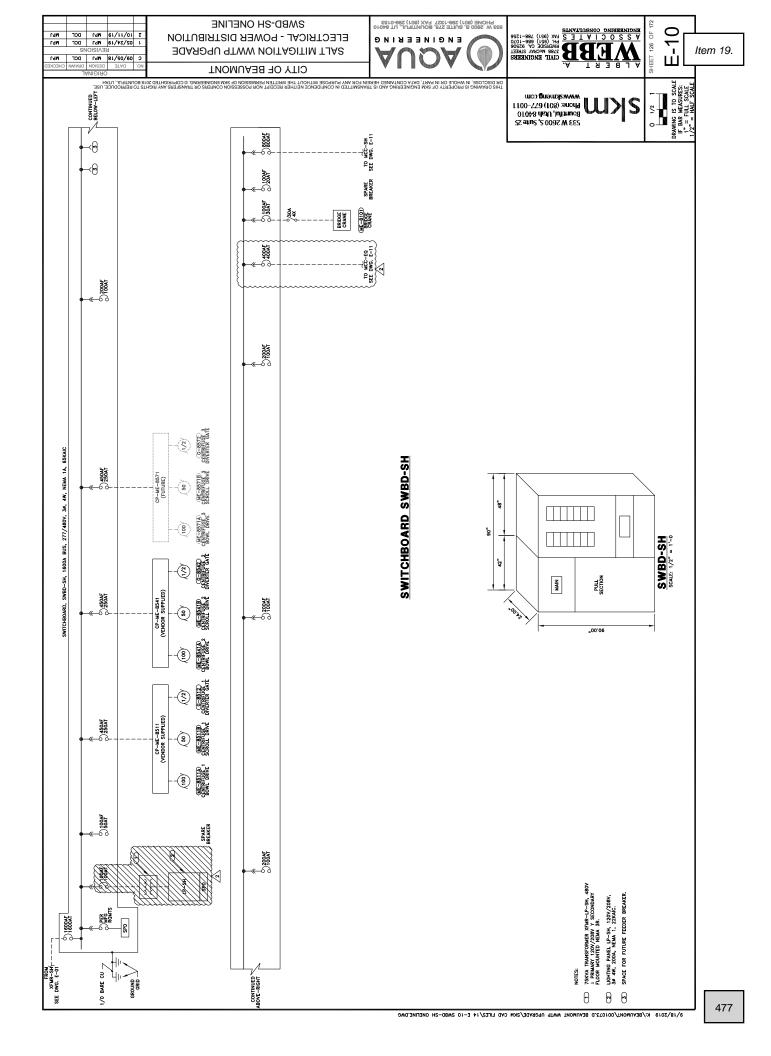

# **<u>19.</u>** Award Change Order 16 for the WWTP Expansion and Renovation Project for the Pump Station at the EQ Basin in an Amount Not to Exceed \$667,487.82

#### **Recommended Action:**

Approve Change Order 16 for the WWTP Expansion and Renovation Project in a not to exceed amount of \$667,487.82.