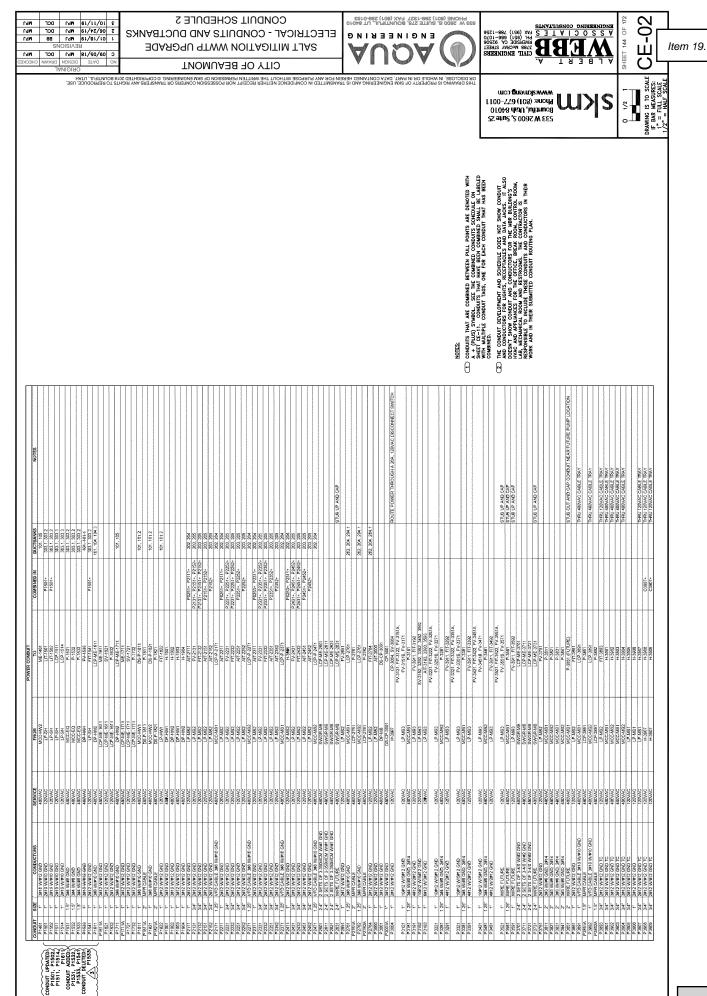

# **<u>19.</u>** Award Change Order 16 for the WWTP Expansion and Renovation Project for the Pump Station at the EQ Basin in an Amount Not to Exceed \$667,487.82

#### **Recommended Action:**

Approve Change Order 16 for the WWTP Expansion and Renovation Project in a not to exceed amount of \$667,487.82.