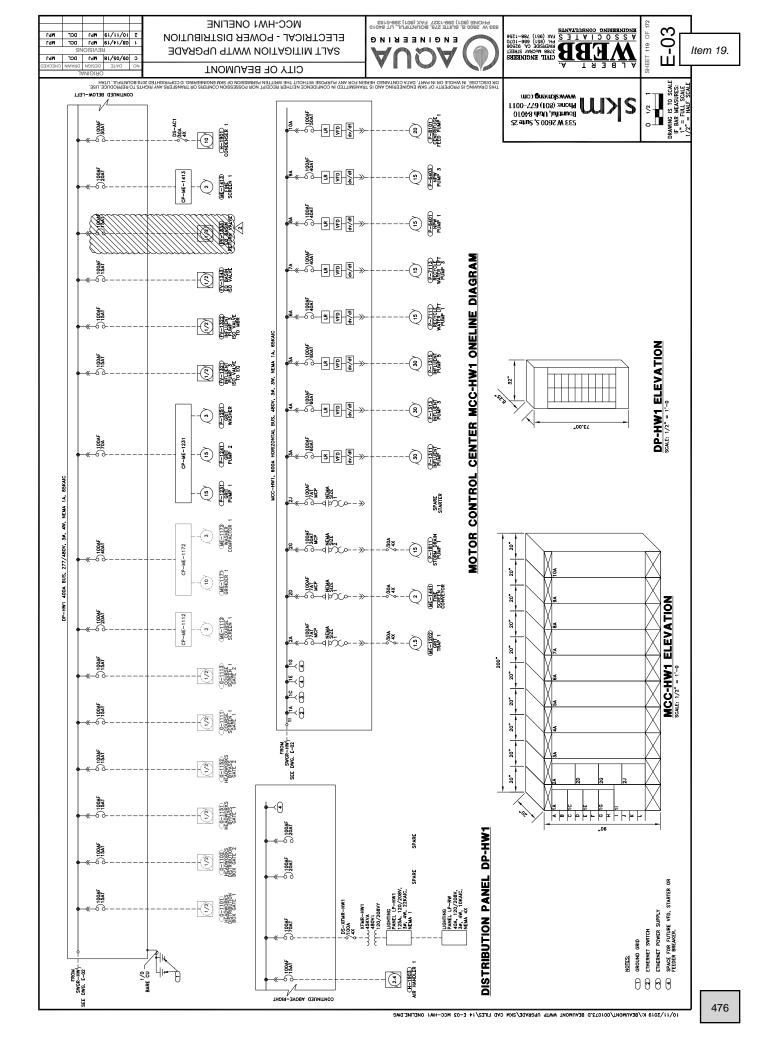

# **<u>19.</u>** Award Change Order 16 for the WWTP Expansion and Renovation Project for the Pump Station at the EQ Basin in an Amount Not to Exceed \$667,487.82

#### **Recommended Action:**

Approve Change Order 16 for the WWTP Expansion and Renovation Project in a not to exceed amount of \$667,487.82.