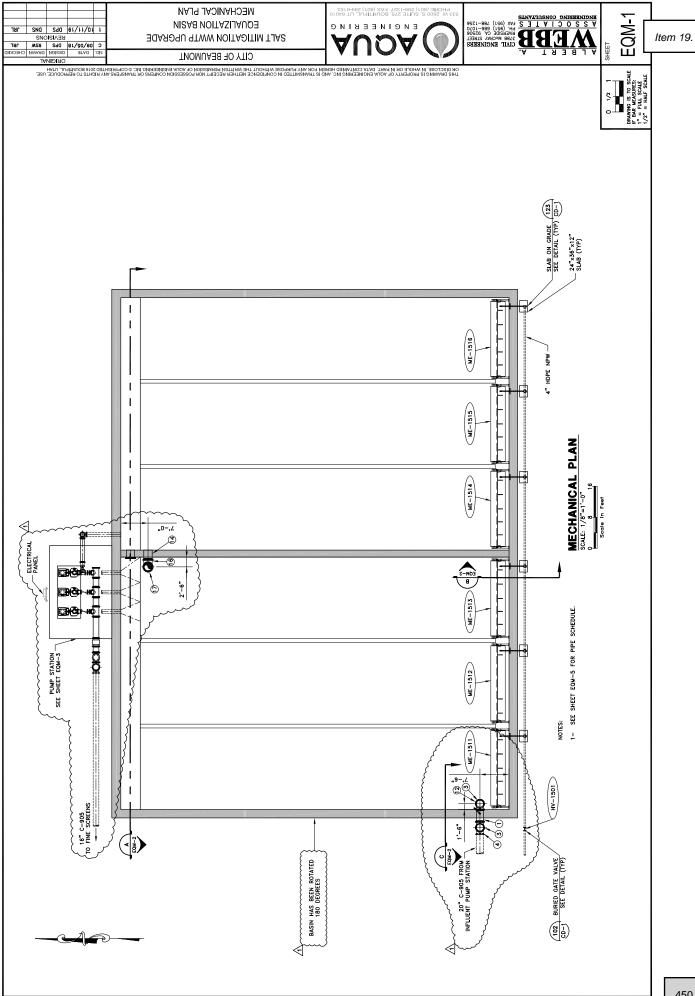

# **<u>19.</u>** Award Change Order 16 for the WWTP Expansion and Renovation Project for the Pump Station at the EQ Basin in an Amount Not to Exceed \$667,487.82

#### **Recommended Action:**

Approve Change Order 16 for the WWTP Expansion and Renovation Project in a not to exceed amount of \$667,487.82.