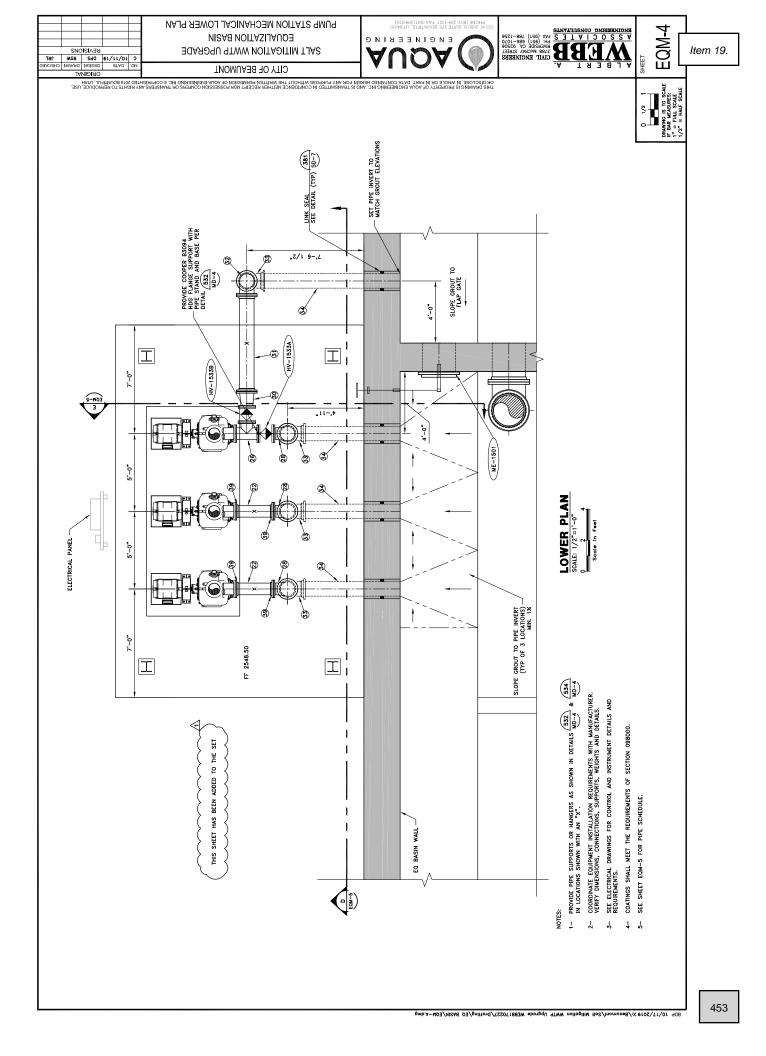

# **<u>19.</u>** Award Change Order 16 for the WWTP Expansion and Renovation Project for the Pump Station at the EQ Basin in an Amount Not to Exceed \$667,487.82

#### **Recommended Action:**

Approve Change Order 16 for the WWTP Expansion and Renovation Project in a not to exceed amount of \$667,487.82.