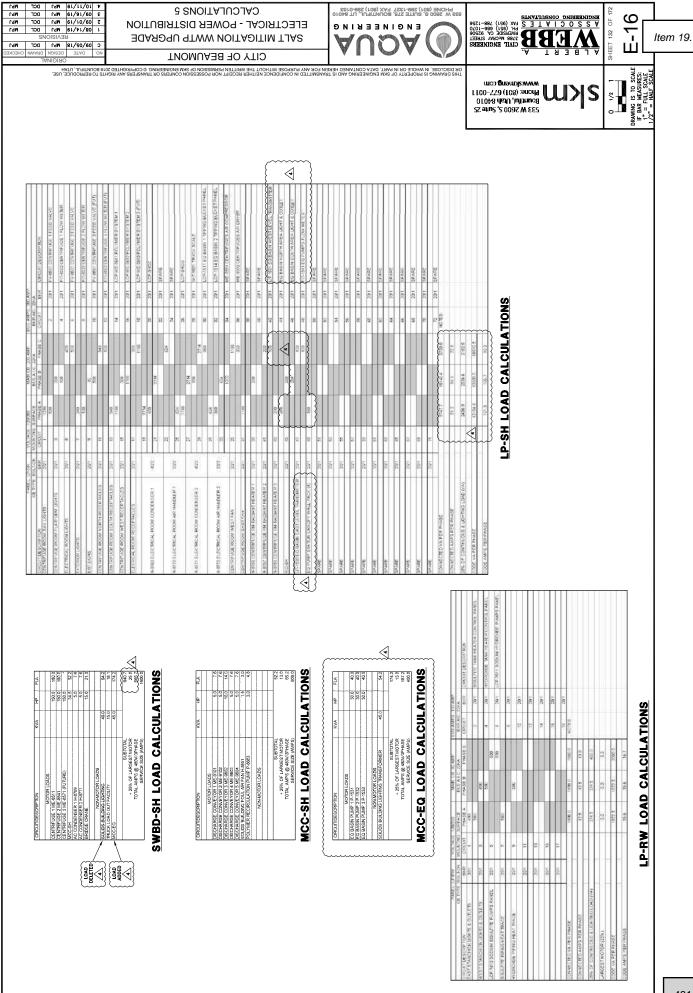

# **<u>19.</u>** Award Change Order 16 for the WWTP Expansion and Renovation Project for the Pump Station at the EQ Basin in an Amount Not to Exceed \$667,487.82

#### **Recommended Action:**

Approve Change Order 16 for the WWTP Expansion and Renovation Project in a not to exceed amount of \$667,487.82.