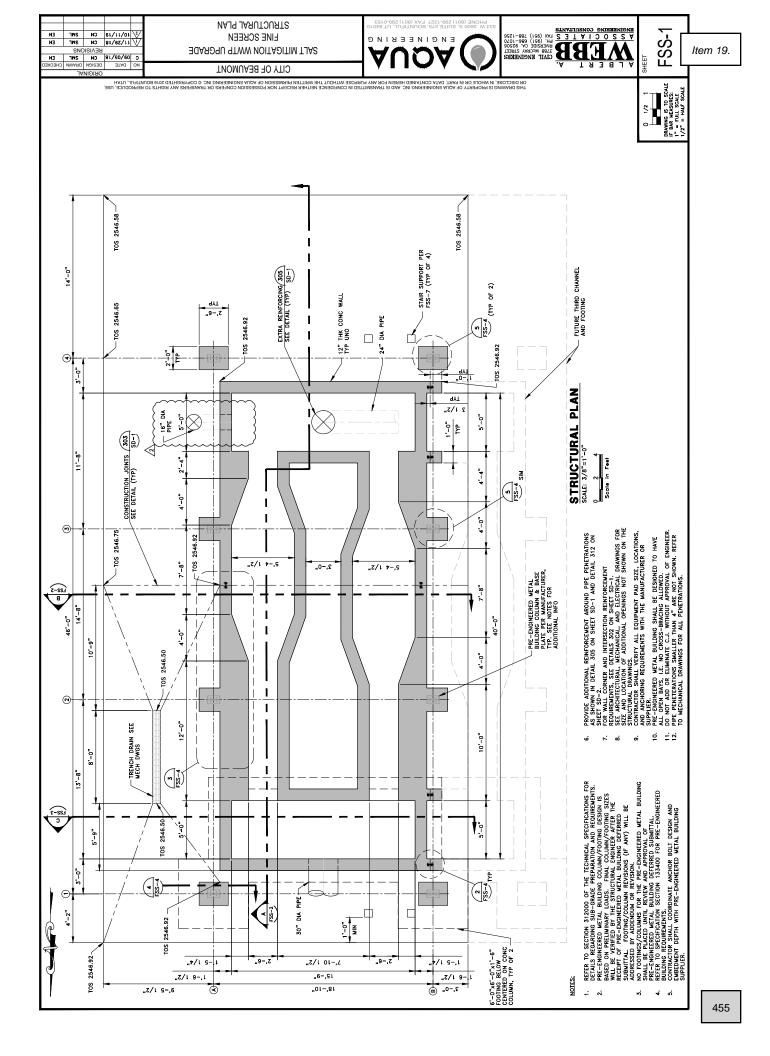

# **<u>19.</u>** Award Change Order 16 for the WWTP Expansion and Renovation Project for the Pump Station at the EQ Basin in an Amount Not to Exceed \$667,487.82

#### **Recommended Action:**

Approve Change Order 16 for the WWTP Expansion and Renovation Project in a not to exceed amount of \$667,487.82.