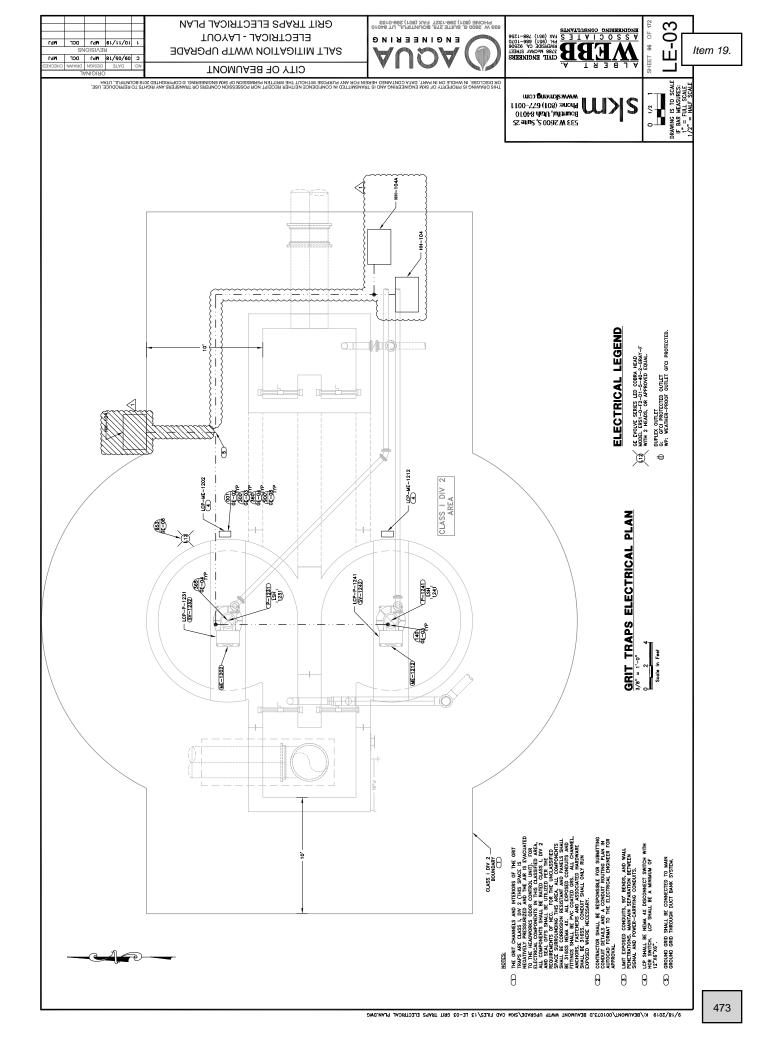

# **<u>19.</u>** Award Change Order 16 for the WWTP Expansion and Renovation Project for the Pump Station at the EQ Basin in an Amount Not to Exceed \$667,487.82

#### **Recommended Action:**

Approve Change Order 16 for the WWTP Expansion and Renovation Project in a not to exceed amount of \$667,487.82.