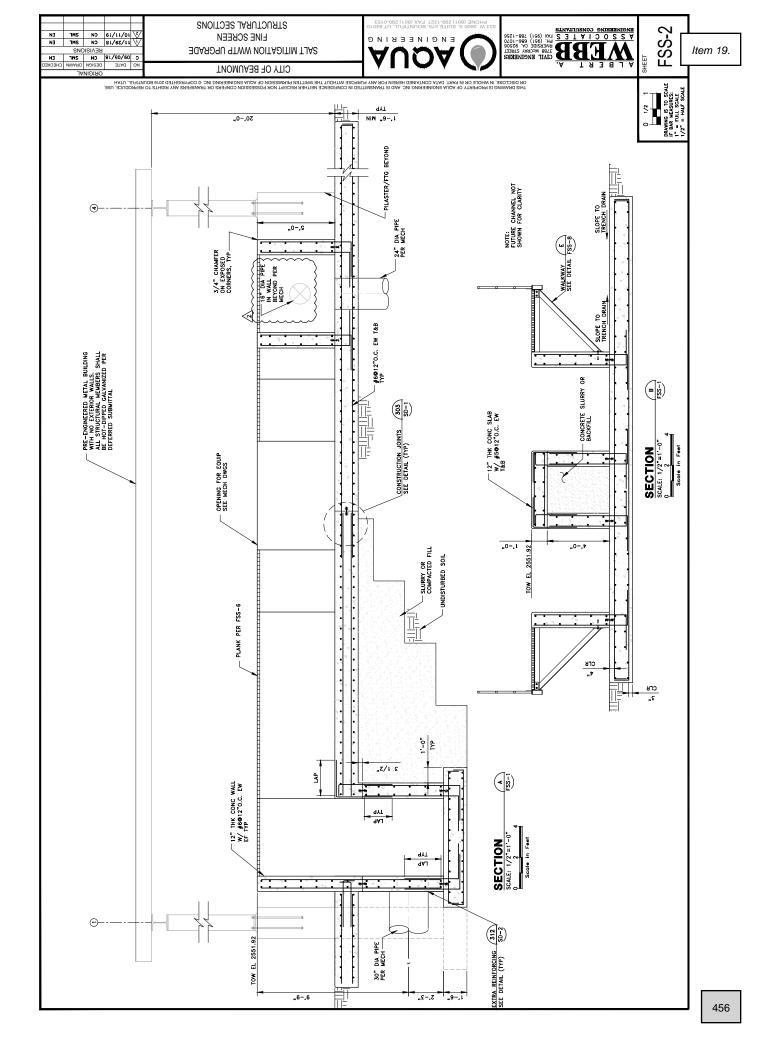

# **<u>19.</u>** Award Change Order 16 for the WWTP Expansion and Renovation Project for the Pump Station at the EQ Basin in an Amount Not to Exceed \$667,487.82

#### **Recommended Action:**

Approve Change Order 16 for the WWTP Expansion and Renovation Project in a not to exceed amount of \$667,487.82.