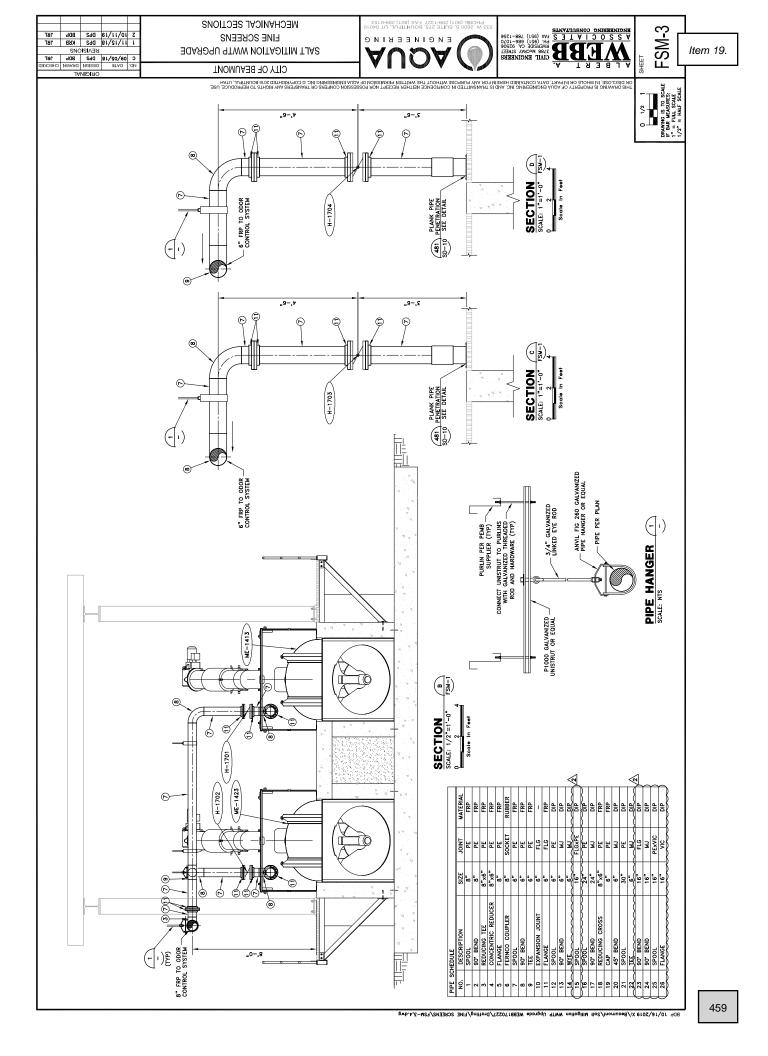

# **<u>19.</u>** Award Change Order 16 for the WWTP Expansion and Renovation Project for the Pump Station at the EQ Basin in an Amount Not to Exceed \$667,487.82

#### **Recommended Action:**

Approve Change Order 16 for the WWTP Expansion and Renovation Project in a not to exceed amount of \$667,487.82.