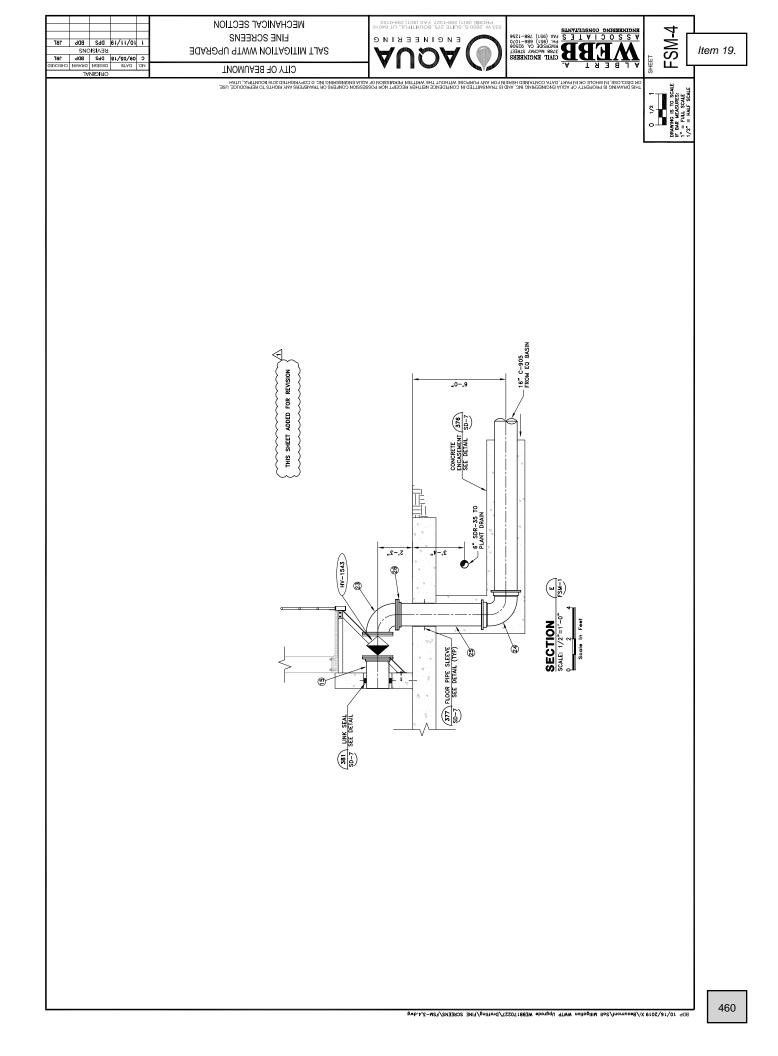

# **<u>19.</u>** Award Change Order 16 for the WWTP Expansion and Renovation Project for the Pump Station at the EQ Basin in an Amount Not to Exceed \$667,487.82

#### **Recommended Action:**

Approve Change Order 16 for the WWTP Expansion and Renovation Project in a not to exceed amount of \$667,487.82.