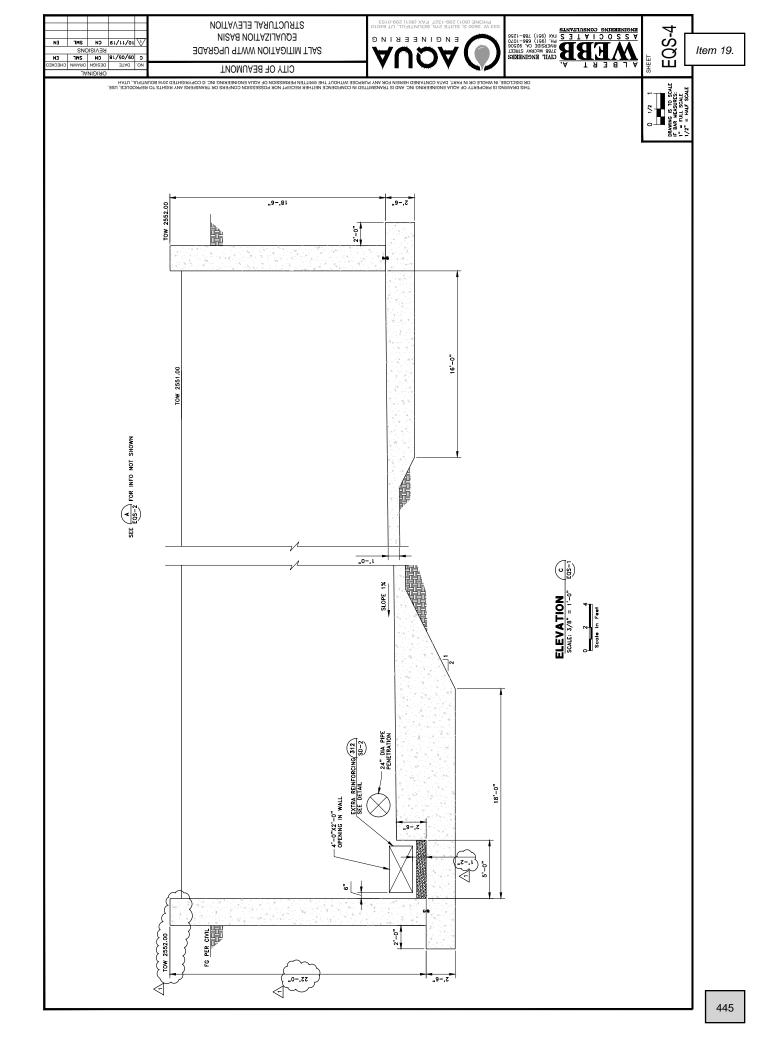

# **<u>19.</u>** Award Change Order 16 for the WWTP Expansion and Renovation Project for the Pump Station at the EQ Basin in an Amount Not to Exceed \$667,487.82

#### **Recommended Action:**

Approve Change Order 16 for the WWTP Expansion and Renovation Project in a not to exceed amount of \$667,487.82.