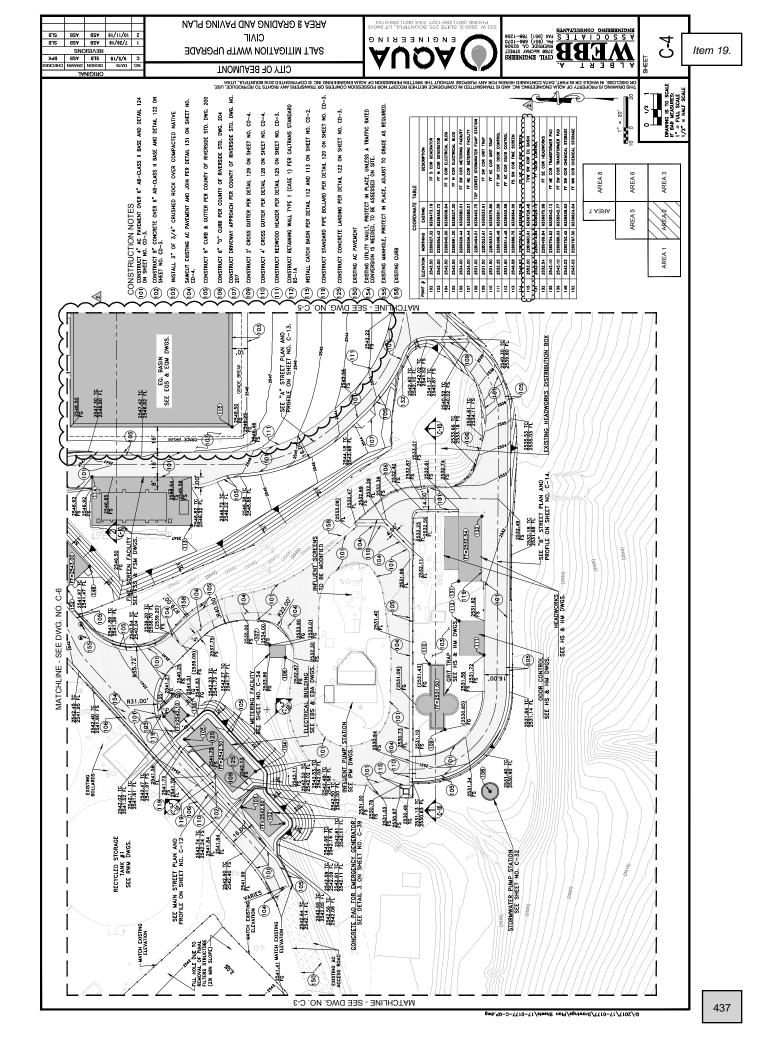

# **<u>19.</u>** Award Change Order 16 for the WWTP Expansion and Renovation Project for the Pump Station at the EQ Basin in an Amount Not to Exceed \$667,487.82

#### **Recommended Action:**

Approve Change Order 16 for the WWTP Expansion and Renovation Project in a not to exceed amount of \$667,487.82.