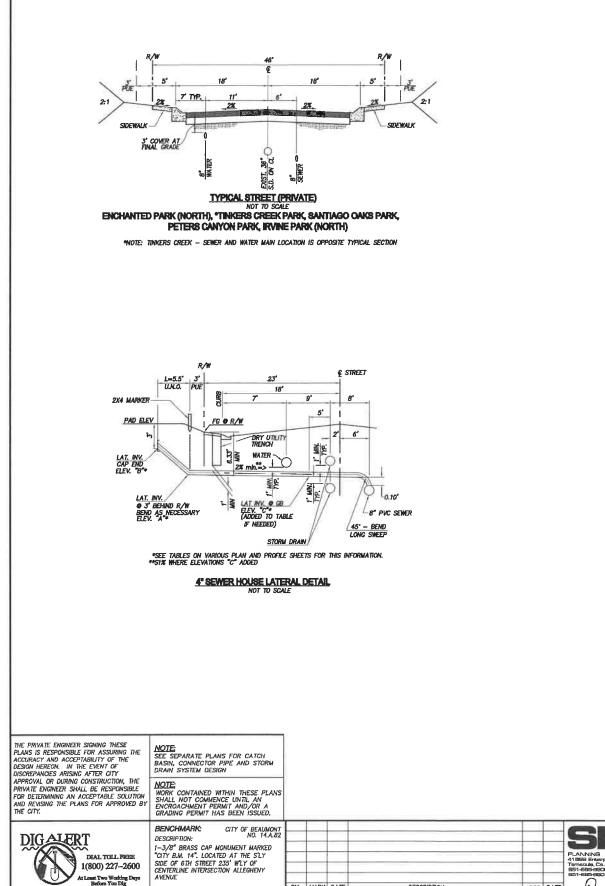

# 6. Performance Bond Exoneration for Bond No. 1058983 and 1058984 for K. Hovnanian Homes Tract 33096-6

# **Recommended Action:**

Accept Maintenance Bond No. LICX1194621 to replace Performance Bond No. 1058983.