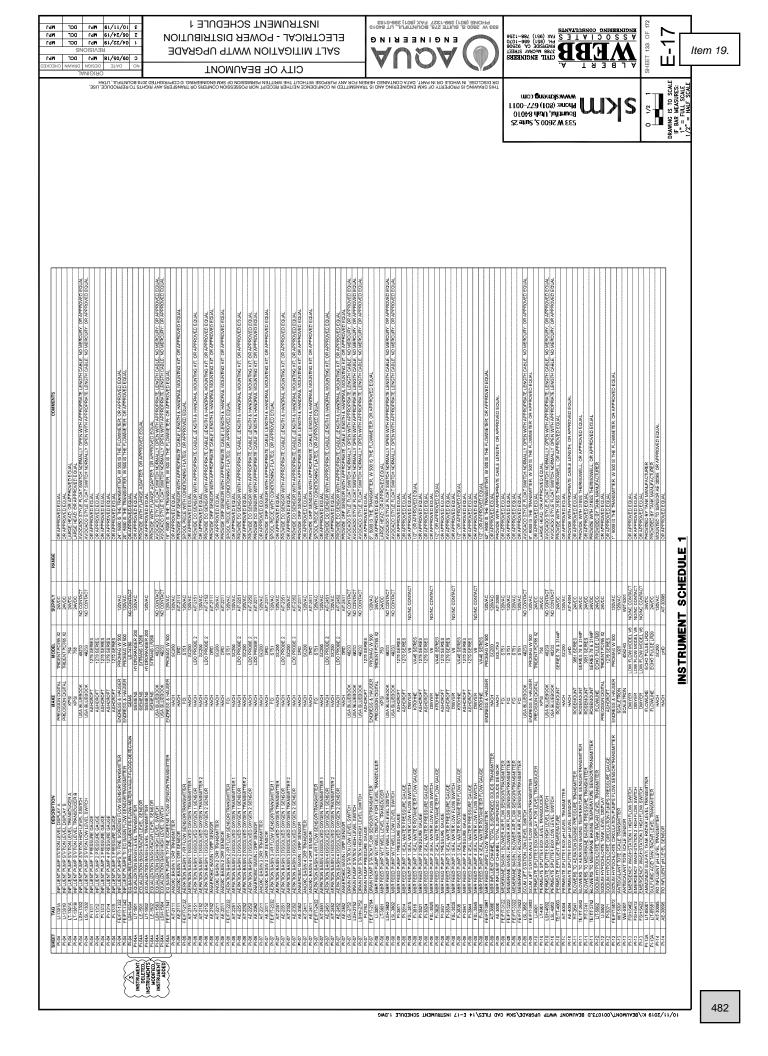

# **<u>19.</u>** Award Change Order 16 for the WWTP Expansion and Renovation Project for the Pump Station at the EQ Basin in an Amount Not to Exceed \$667,487.82

#### **Recommended Action:**

Approve Change Order 16 for the WWTP Expansion and Renovation Project in a not to exceed amount of \$667,487.82.