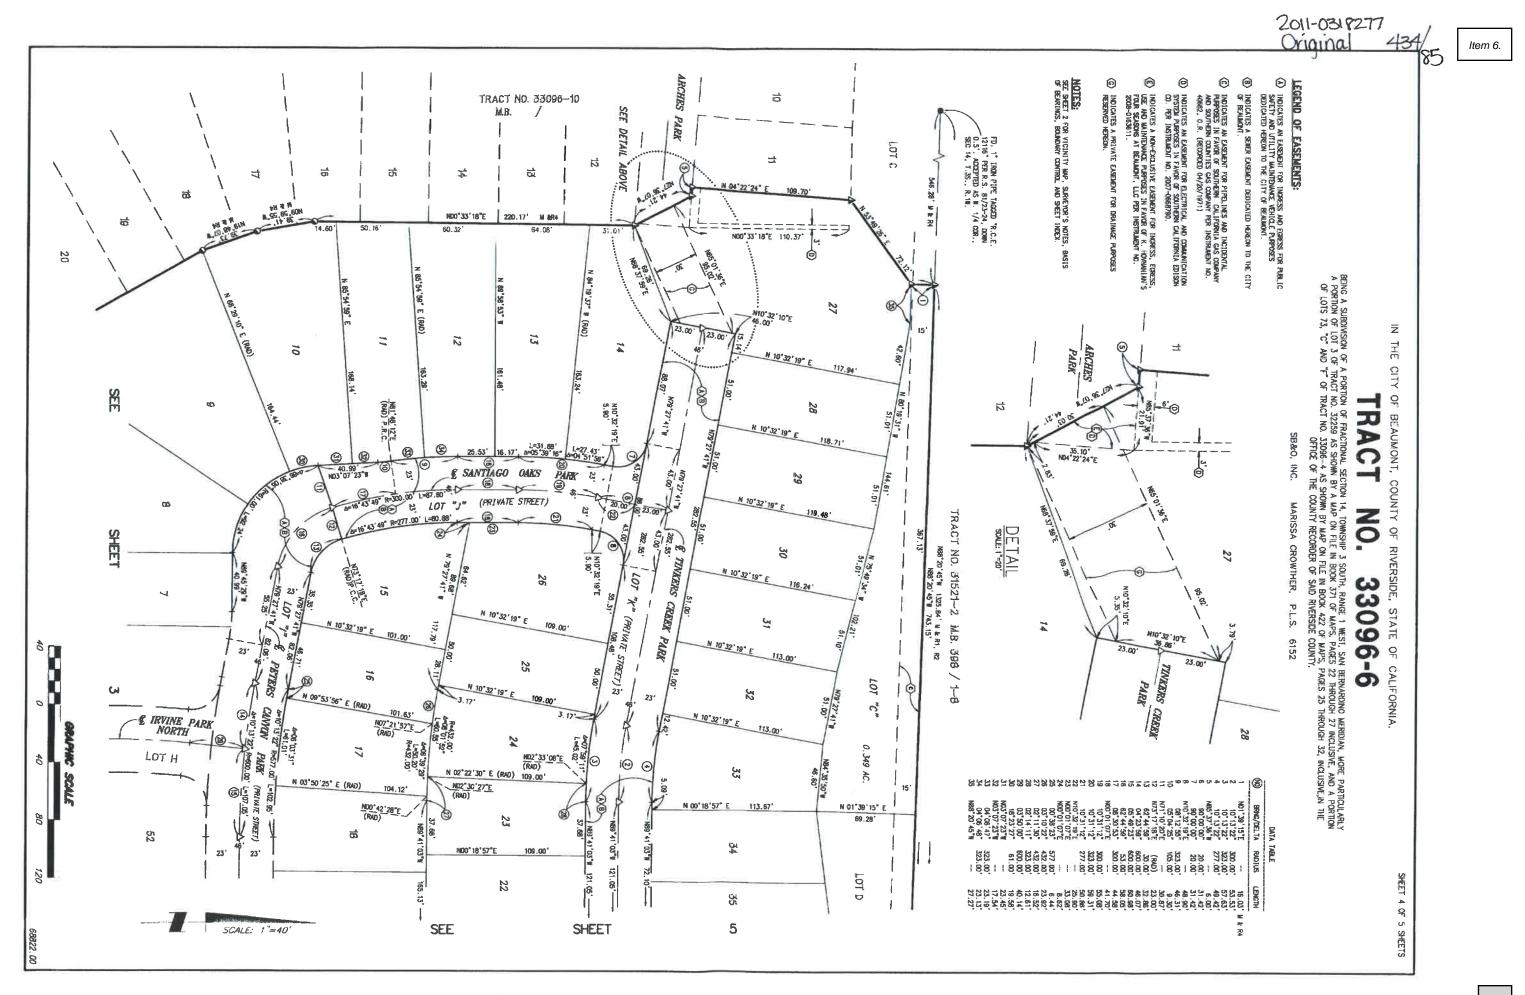

# 6. Performance Bond Exoneration for Bond No. 1058983 and 1058984 for K. Hovnanian Homes Tract 33096-6

# **Recommended Action:**

Accept Maintenance Bond No. LICX1194621 to replace Performance Bond No. 1058983.