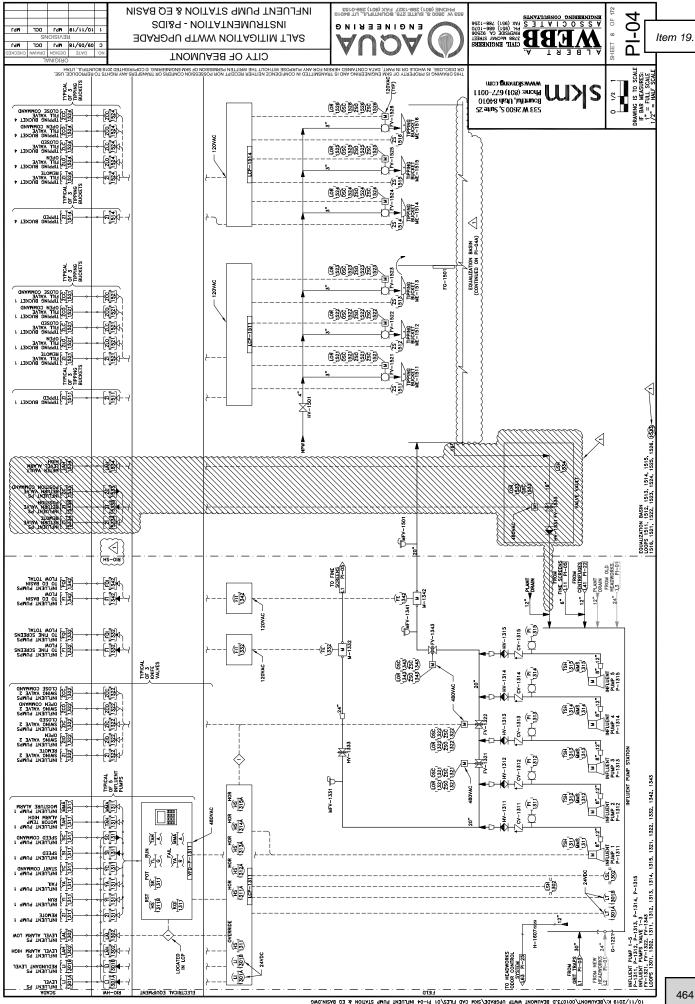

# **<u>19.</u>** Award Change Order 16 for the WWTP Expansion and Renovation Project for the Pump Station at the EQ Basin in an Amount Not to Exceed \$667,487.82

#### **Recommended Action:**

Approve Change Order 16 for the WWTP Expansion and Renovation Project in a not to exceed amount of \$667,487.82.