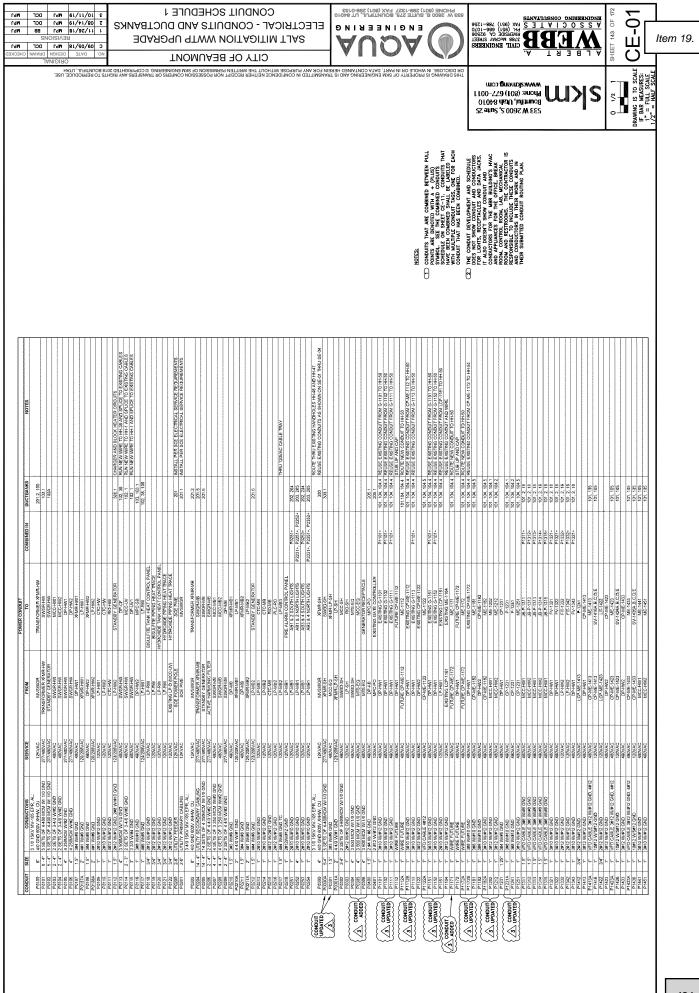

# **<u>19.</u>** Award Change Order 16 for the WWTP Expansion and Renovation Project for the Pump Station at the EQ Basin in an Amount Not to Exceed \$667,487.82

#### **Recommended Action:**

Approve Change Order 16 for the WWTP Expansion and Renovation Project in a not to exceed amount of \$667,487.82.