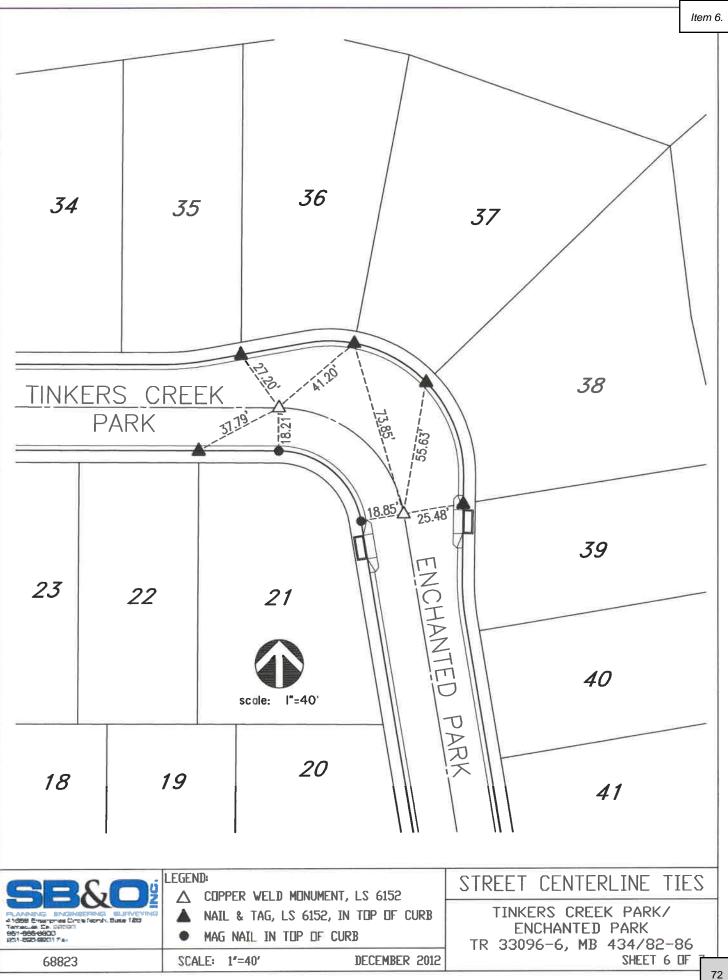

# 6. Performance Bond Exoneration for Bond No. 1058983 and 1058984 for K. Hovnanian Homes Tract 33096-6

# **Recommended Action:**

Accept Maintenance Bond No. LICX1194621 to replace Performance Bond No. 1058983.