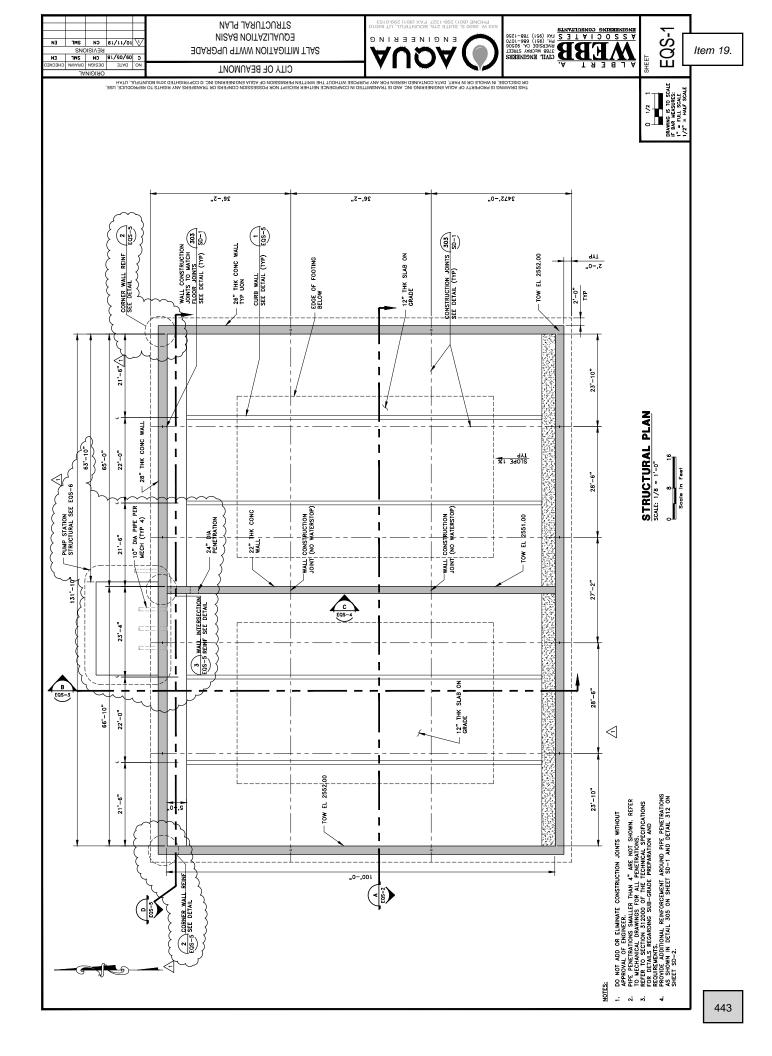

# **<u>19.</u>** Award Change Order 16 for the WWTP Expansion and Renovation Project for the Pump Station at the EQ Basin in an Amount Not to Exceed \$667,487.82

#### **Recommended Action:**

Approve Change Order 16 for the WWTP Expansion and Renovation Project in a not to exceed amount of \$667,487.82.