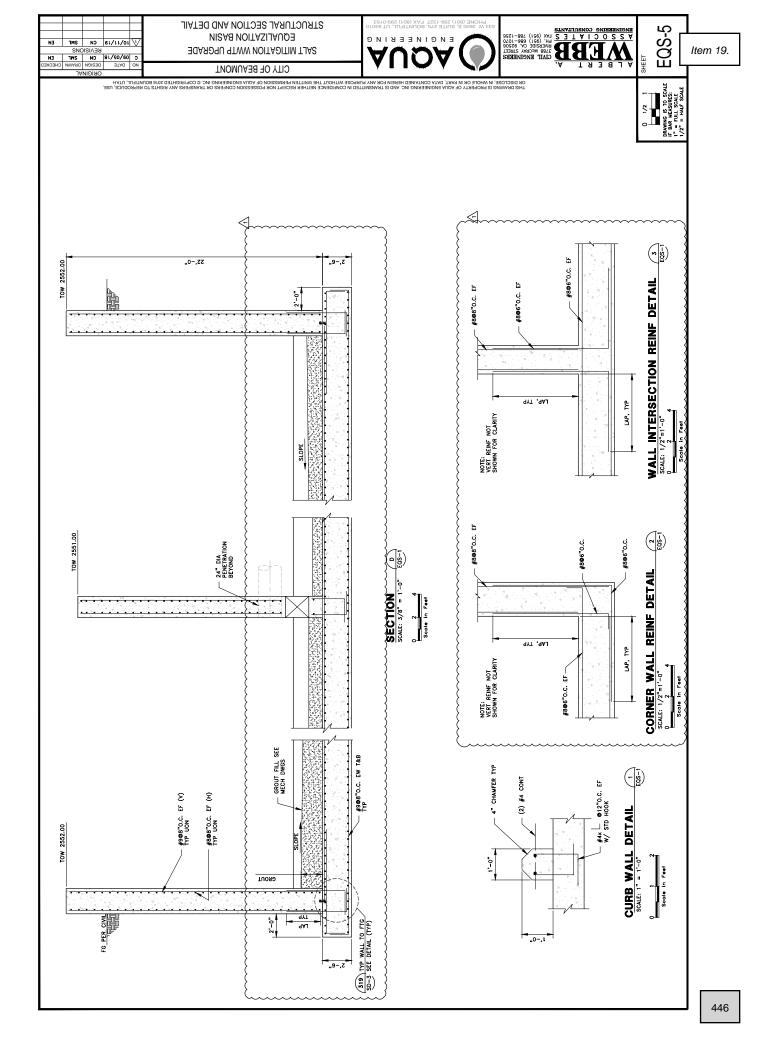

# **<u>19.</u>** Award Change Order 16 for the WWTP Expansion and Renovation Project for the Pump Station at the EQ Basin in an Amount Not to Exceed \$667,487.82

#### **Recommended Action:**

Approve Change Order 16 for the WWTP Expansion and Renovation Project in a not to exceed amount of \$667,487.82.