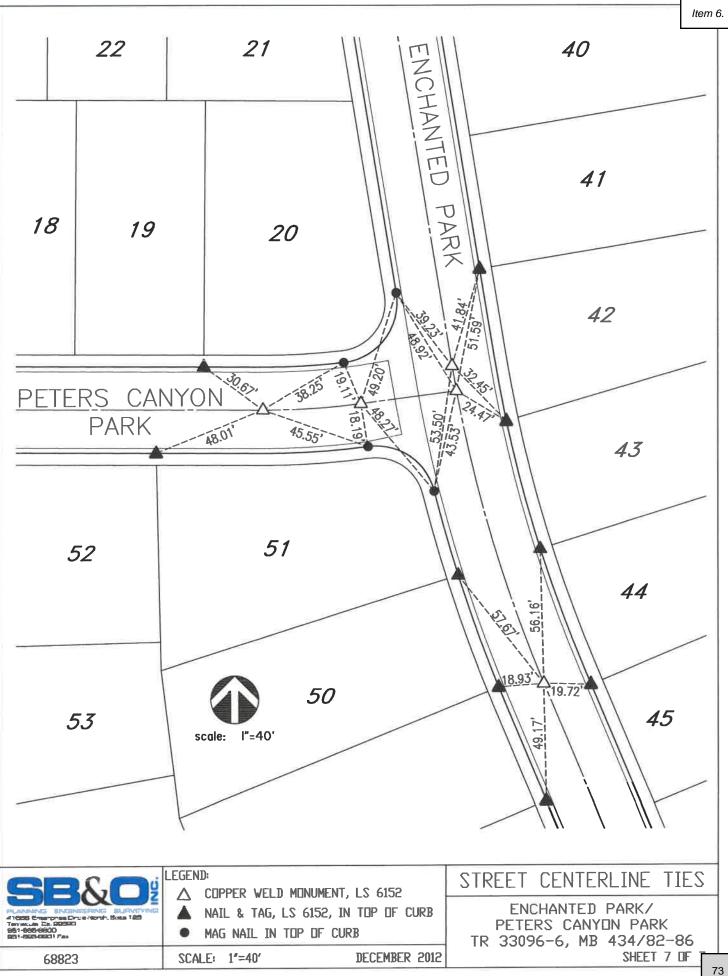

# 6. Performance Bond Exoneration for Bond No. 1058983 and 1058984 for K. Hovnanian Homes Tract 33096-6

# **Recommended Action:**

Accept Maintenance Bond No. LICX1194621 to replace Performance Bond No. 1058983.