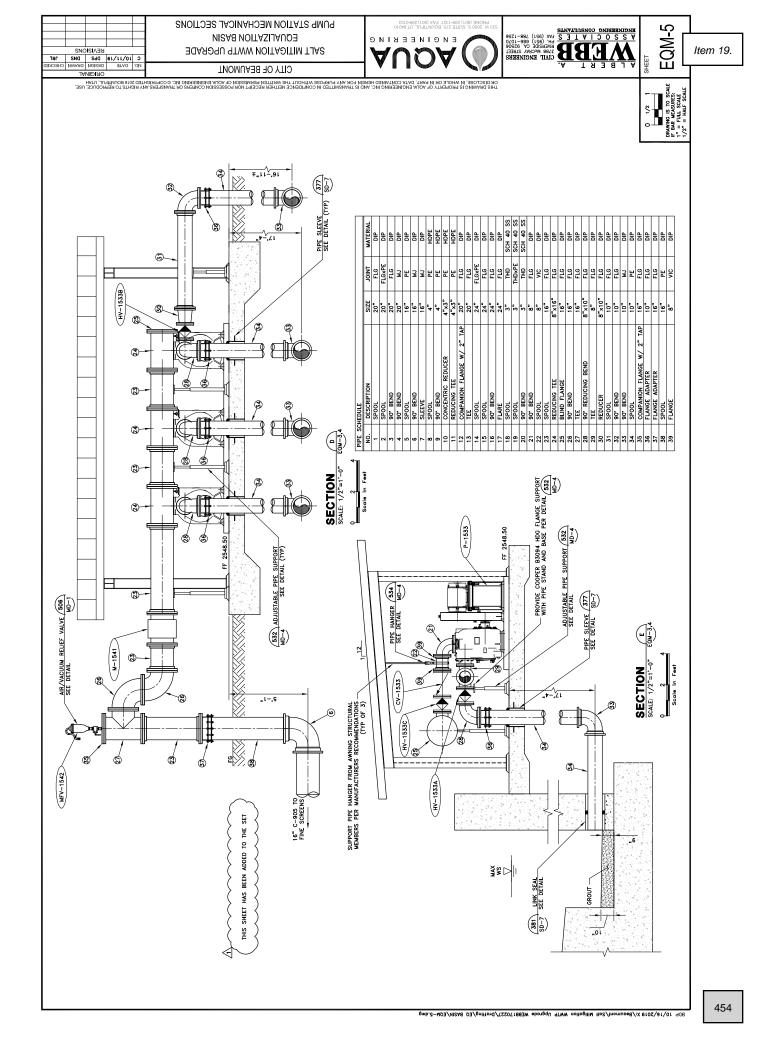

# **<u>19.</u>** Award Change Order 16 for the WWTP Expansion and Renovation Project for the Pump Station at the EQ Basin in an Amount Not to Exceed \$667,487.82

#### **Recommended Action:**

Approve Change Order 16 for the WWTP Expansion and Renovation Project in a not to exceed amount of \$667,487.82.