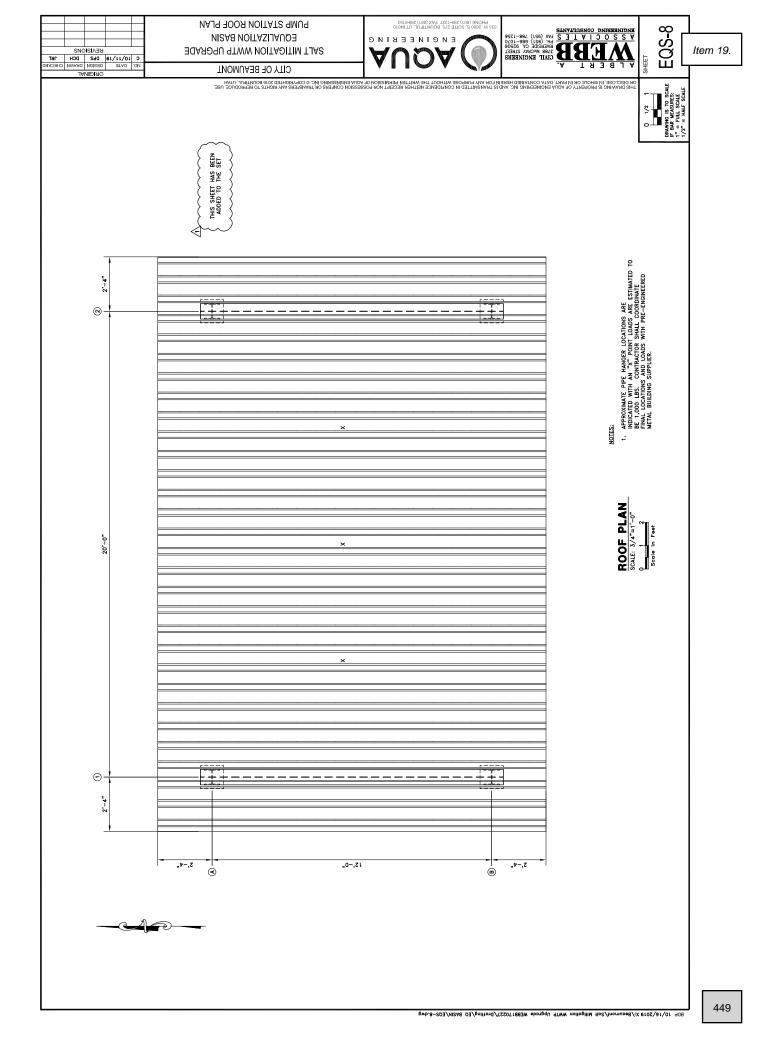

# **<u>19.</u>** Award Change Order 16 for the WWTP Expansion and Renovation Project for the Pump Station at the EQ Basin in an Amount Not to Exceed \$667,487.82

#### **Recommended Action:**

Approve Change Order 16 for the WWTP Expansion and Renovation Project in a not to exceed amount of \$667,487.82.