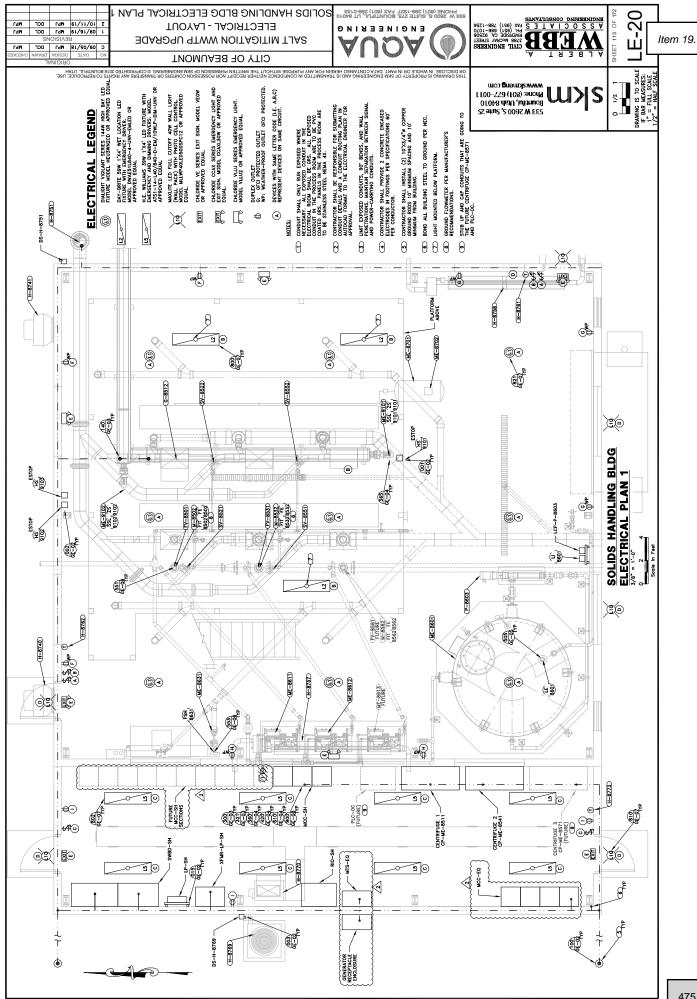

# **<u>19.</u>** Award Change Order 16 for the WWTP Expansion and Renovation Project for the Pump Station at the EQ Basin in an Amount Not to Exceed \$667,487.82

#### **Recommended Action:**

Approve Change Order 16 for the WWTP Expansion and Renovation Project in a not to exceed amount of \$667,487.82.