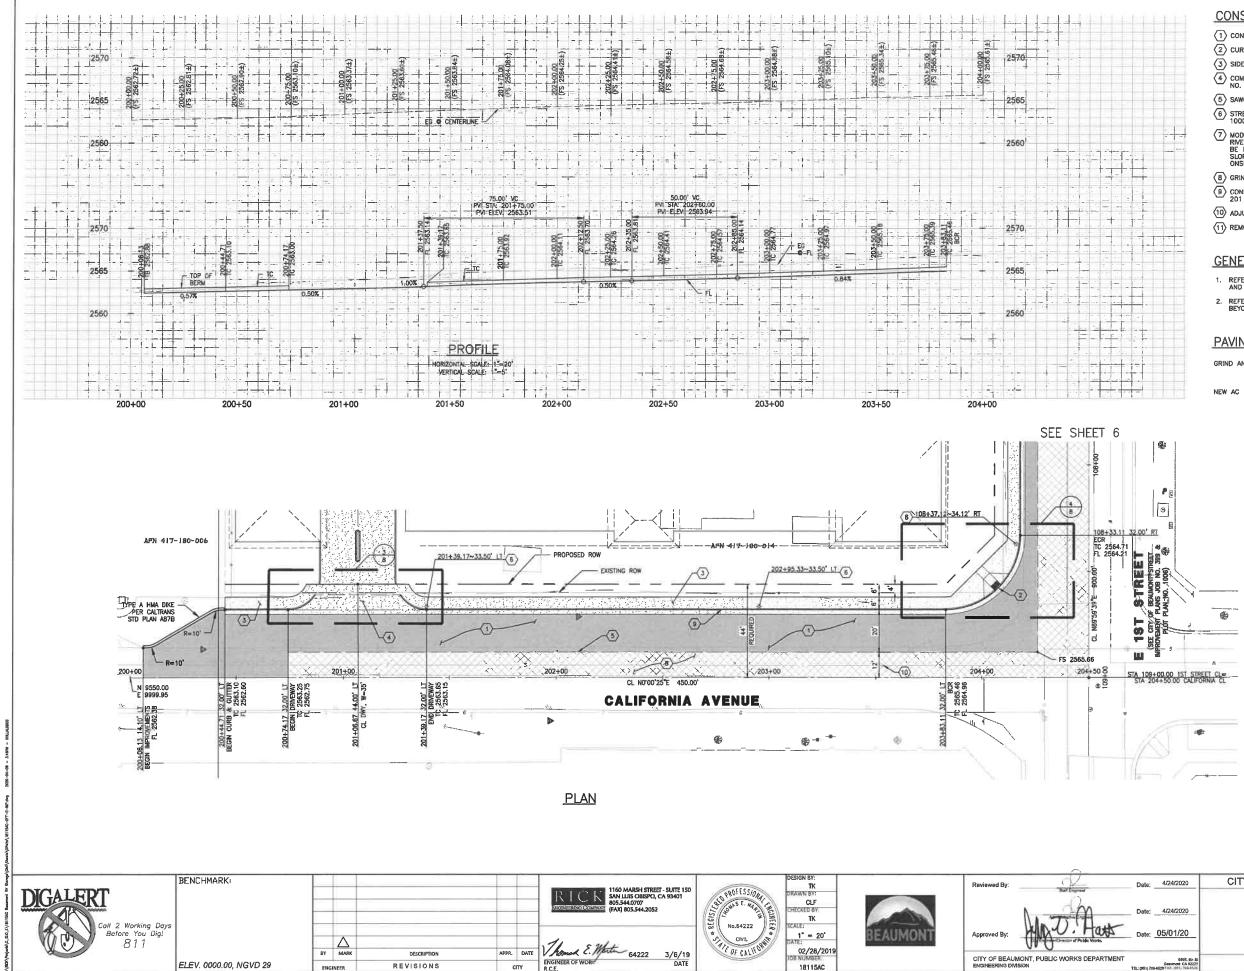

#### 8. Performance Bond Acceptance and Security Agreement for Beaumont RV and Self-Storage for Street Improvements

# **Recommended Action:**

Accept Performance Bond No.4423509 for street improvements for Beaumont RV Self and Storage.