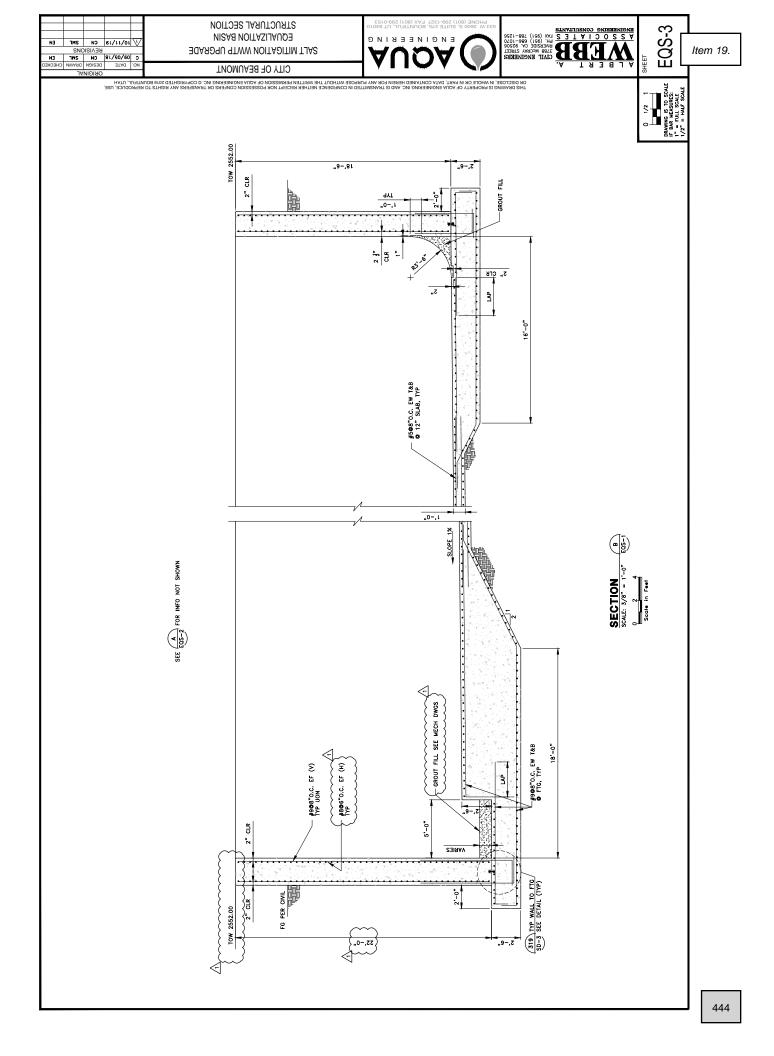

# **<u>19.</u>** Award Change Order 16 for the WWTP Expansion and Renovation Project for the Pump Station at the EQ Basin in an Amount Not to Exceed \$667,487.82

#### **Recommended Action:**

Approve Change Order 16 for the WWTP Expansion and Renovation Project in a not to exceed amount of \$667,487.82.