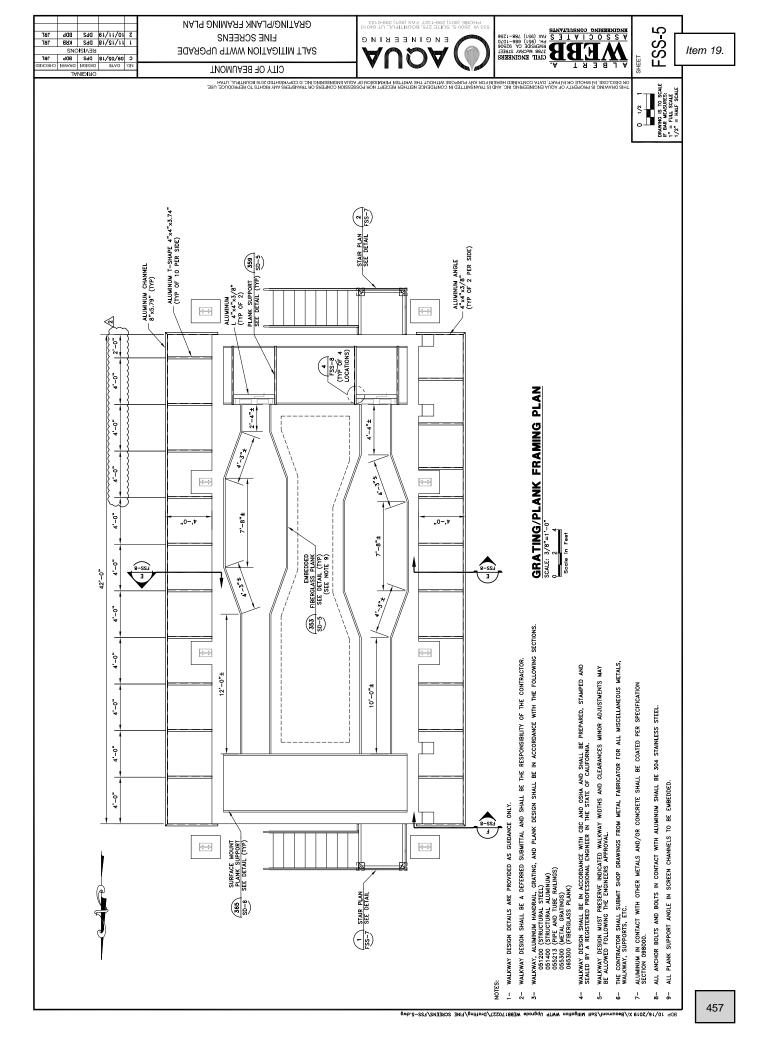

# **<u>19.</u>** Award Change Order 16 for the WWTP Expansion and Renovation Project for the Pump Station at the EQ Basin in an Amount Not to Exceed \$667,487.82

#### **Recommended Action:**

Approve Change Order 16 for the WWTP Expansion and Renovation Project in a not to exceed amount of \$667,487.82.