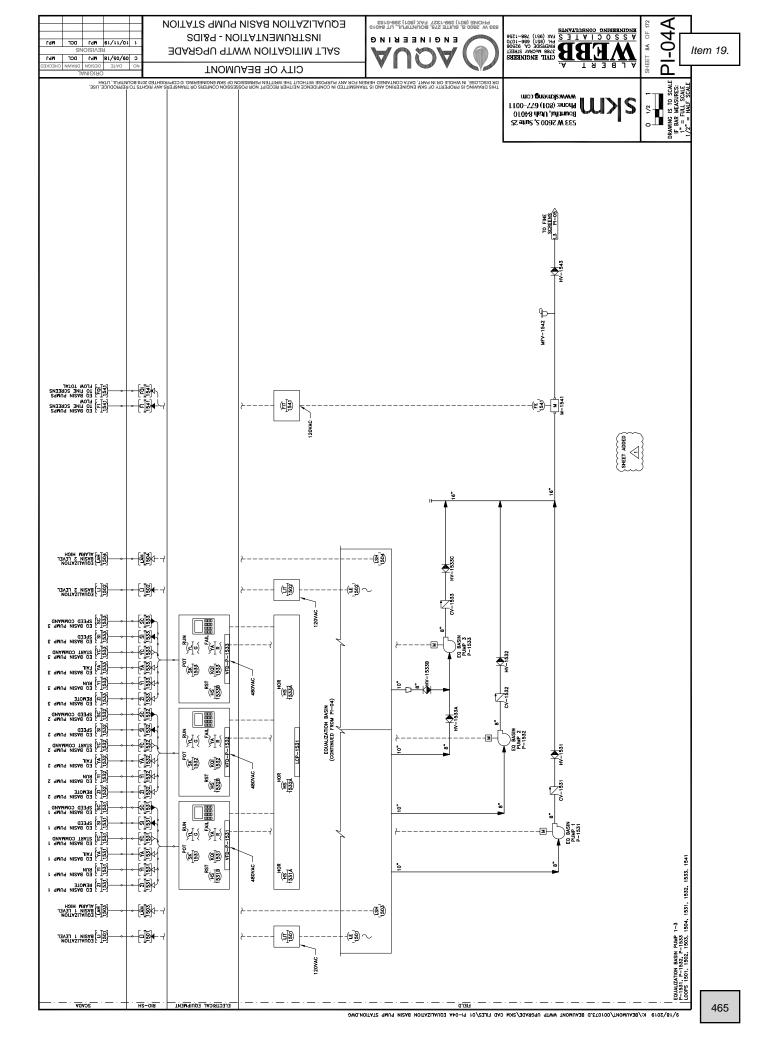

# **<u>19.</u>** Award Change Order 16 for the WWTP Expansion and Renovation Project for the Pump Station at the EQ Basin in an Amount Not to Exceed \$667,487.82

#### **Recommended Action:**

Approve Change Order 16 for the WWTP Expansion and Renovation Project in a not to exceed amount of \$667,487.82.