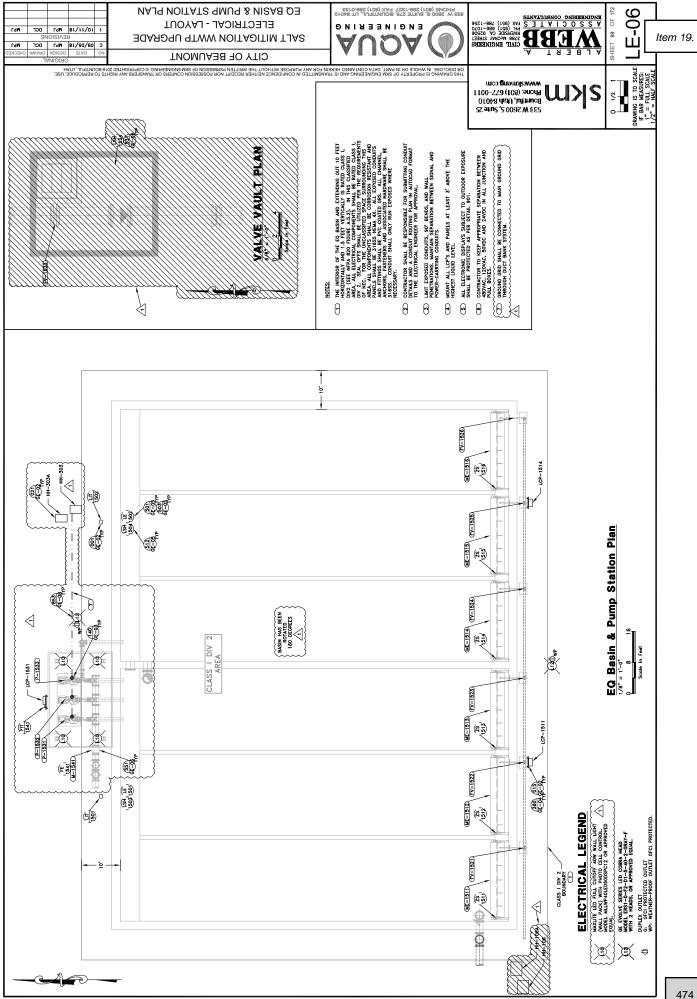

# **<u>19.</u>** Award Change Order 16 for the WWTP Expansion and Renovation Project for the Pump Station at the EQ Basin in an Amount Not to Exceed \$667,487.82

#### **Recommended Action:**

Approve Change Order 16 for the WWTP Expansion and Renovation Project in a not to exceed amount of \$667,487.82.