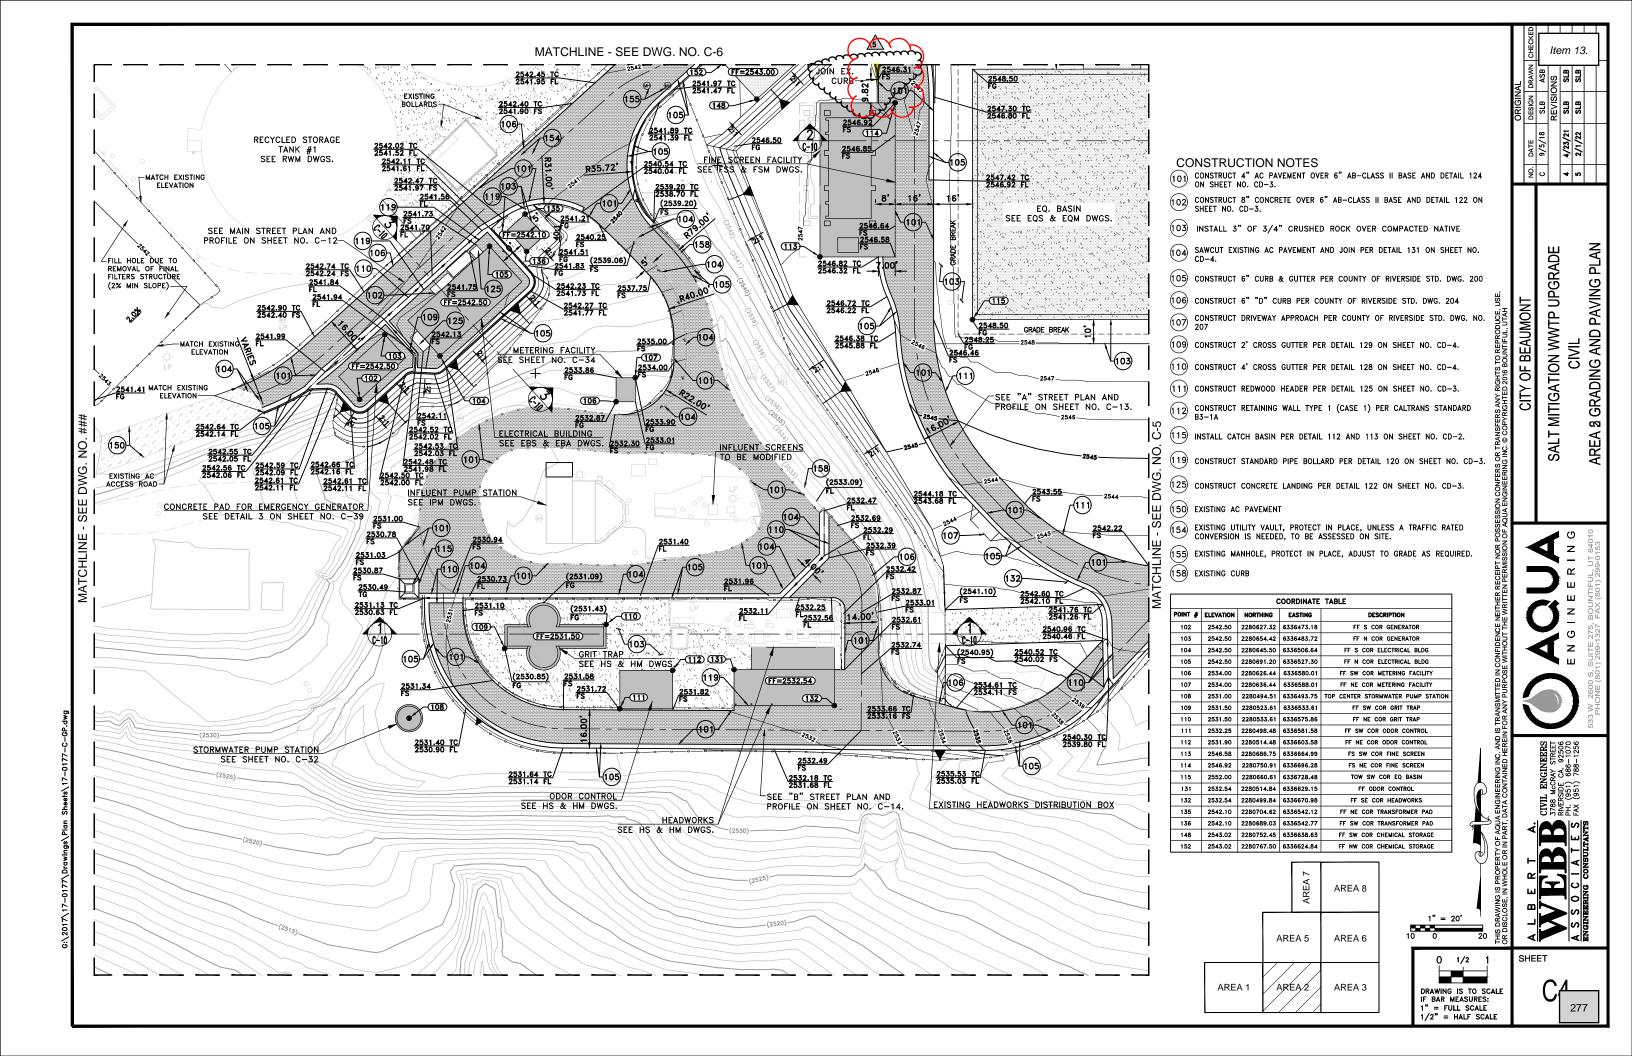

# 12. Receive and File Change Order 24 for the Wastewater Treatment Plant Upgrade/Expansion

### **Recommended Action:**

Receive and file Change Order 24 in the amount of (-\$329,839.12).

13. City Council Approval of Change Order No. 25 for the Wastewater Treatment Plant Upgrade/Expansion in the Amount Not to Exceed \$185,639.07 for Plant Improvements

# **Recommended Action:**

Approve Change Order No. 25 for the Wastewater Treatment Plant Upgrade/Expansion in the amount not to exceed \$185,639.07, to be applied to the preapproved contingency funds.

14. Capital Improvement Project: Lift Station Spare Pump Program Purchase