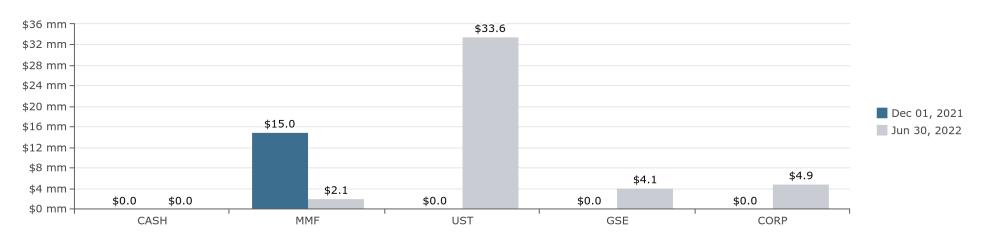

6,810.84                   | 9.08%                                | 9.08%                   | 3.19%      |
| Money Market Funds            | \$15,000,002.46                | 100.00%                              | \$2,110,819.32                 | 4.72%                                | (95.28%)                | 1.01%      |
| Corporate Notes               |                                |                                      | 4,930,526.05                   | 11.04%                               | 11.04%                  | 3.54%      |
| Portfolio Total               | \$15,000,002.46                | 100.00%                              | \$44,674,748.97                | 100.00%                              |                         | 2.08%      |

#### **Asset Balance by Security Type**



#### **Historic Cost Basis Security Distribution**

| Security Distribution         | Dec 01, 2021<br>Ending Balance | Dec 01, 2021<br>Portfolio Allocation | Jun 30, 2022<br>Ending Balance | Jun 30, 2022<br>Portfolio Allocation | Change in Allocation | Book Yield |
|-------------------------------|--------------------------------|--------------------------------------|--------------------------------|--------------------------------------|----------------------|------------|
| Cash                          |                                |                                      | \$5,205.57                     | 0.01%                                | 0.01%                | 0.00%      |
| U.S. Treasury Notes           |                                |