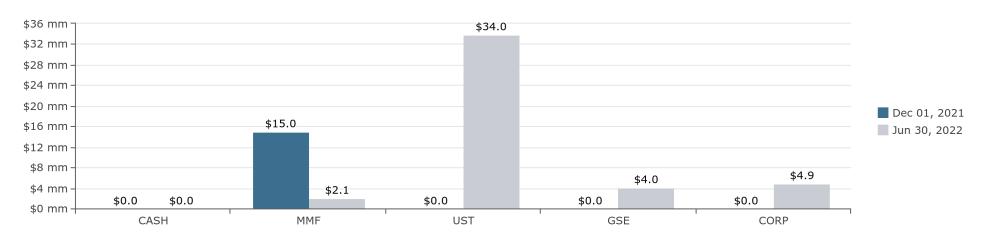

| 4,037,431.50                   | 8.97%                                | 8.97%                | 3.19%      |
| Money Market Funds            | \$15,000,000.00                | 100.00%                              | \$2,110,819.32                 | 4.69%                                | (95.31%)             | 1.01%      |
| Corporate Notes               |                                |                                      | 4,889,970.00                   | 10.86%                               | 10.86%               | 3.54%      |
| Portfolio Total               | \$15,000,000.00                | 100.00%                              | \$45,022,948.49                | 100.00%                              |                      | 2.08%      |

#### **Asset Balance by Security Type**



City of Beaumont, CA

#### 12/02/2021 to 06/30,2022

| Description<br>Identifier<br>Coupon          | Effective<br>Maturity<br>Final Maturity<br>Duration | Trade Date<br>Settle Date | Par Value    | Original Cost<br>Book Value      | Market Value<br>Market Price | MV + Accrued<br>Accrued Balance | Net Unrealized<br>Gain/Loss | % of Market<br>Value | Callable<br>Next Call Date | Book Yield<br>YTM<br>YTC | S&P<br>Moody's |
|----------------------------------------------|-----------------------------------------------------|---------------------------|--------------|----------------------------------|------------------------------|---------------------------------|-----------------------------|----------------------|----------------------------|--------------------------|----------------|
|