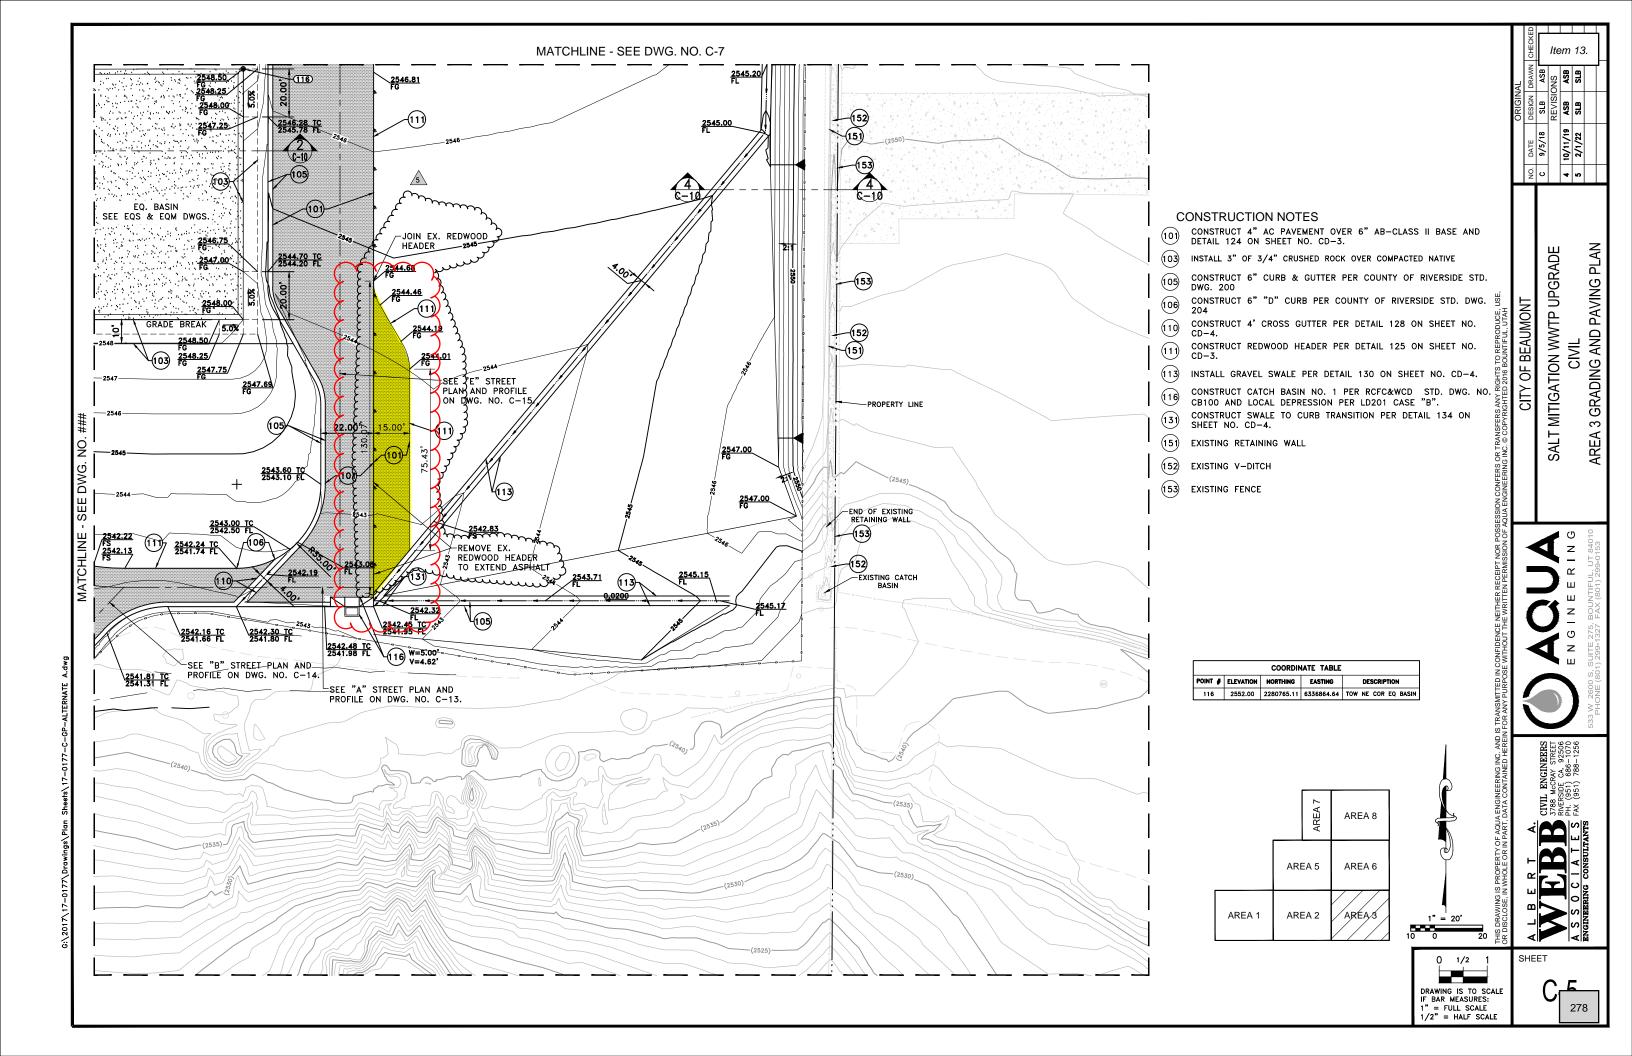

# 12. Receive and File Change Order 24 for the Wastewater Treatment Plant Upgrade/Expansion

### **Recommended Action:**

Receive and file Change Order 24 in the amount of (-\$329,839.12).

13. City Council Approval of Change Order No. 25 for the Wastewater Treatment Plant Upgrade/Expansion in the Amount Not to Exceed \$185,639.07 for Plant Improvements

# **Recommended Action:**

Approve Change Order No. 25 for the Wastewater Treatment Plant Upgrade/Expansion in the amount not to exceed \$185,639.07, to be applied to the preapproved contingency funds.

14. Capital Improvement Project: Lift Station Spare Pump Program Purchase