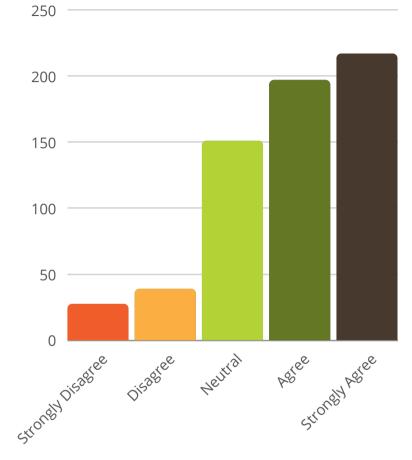

# 8. Update on Stewart Park Improvement Project – Community Outreach and Survey Results

# **Recommended Action:**

Receive and file the survey results. Make any suggestions or remarks pertaining to the results and future improvement plans of Stewart Park.

9. Approve Purchase Order for Coast Recreation, Inc. for the Purchase of a New Playground at Three Rings Ranch Park in an Amount Not to Exceed \$140,974.38