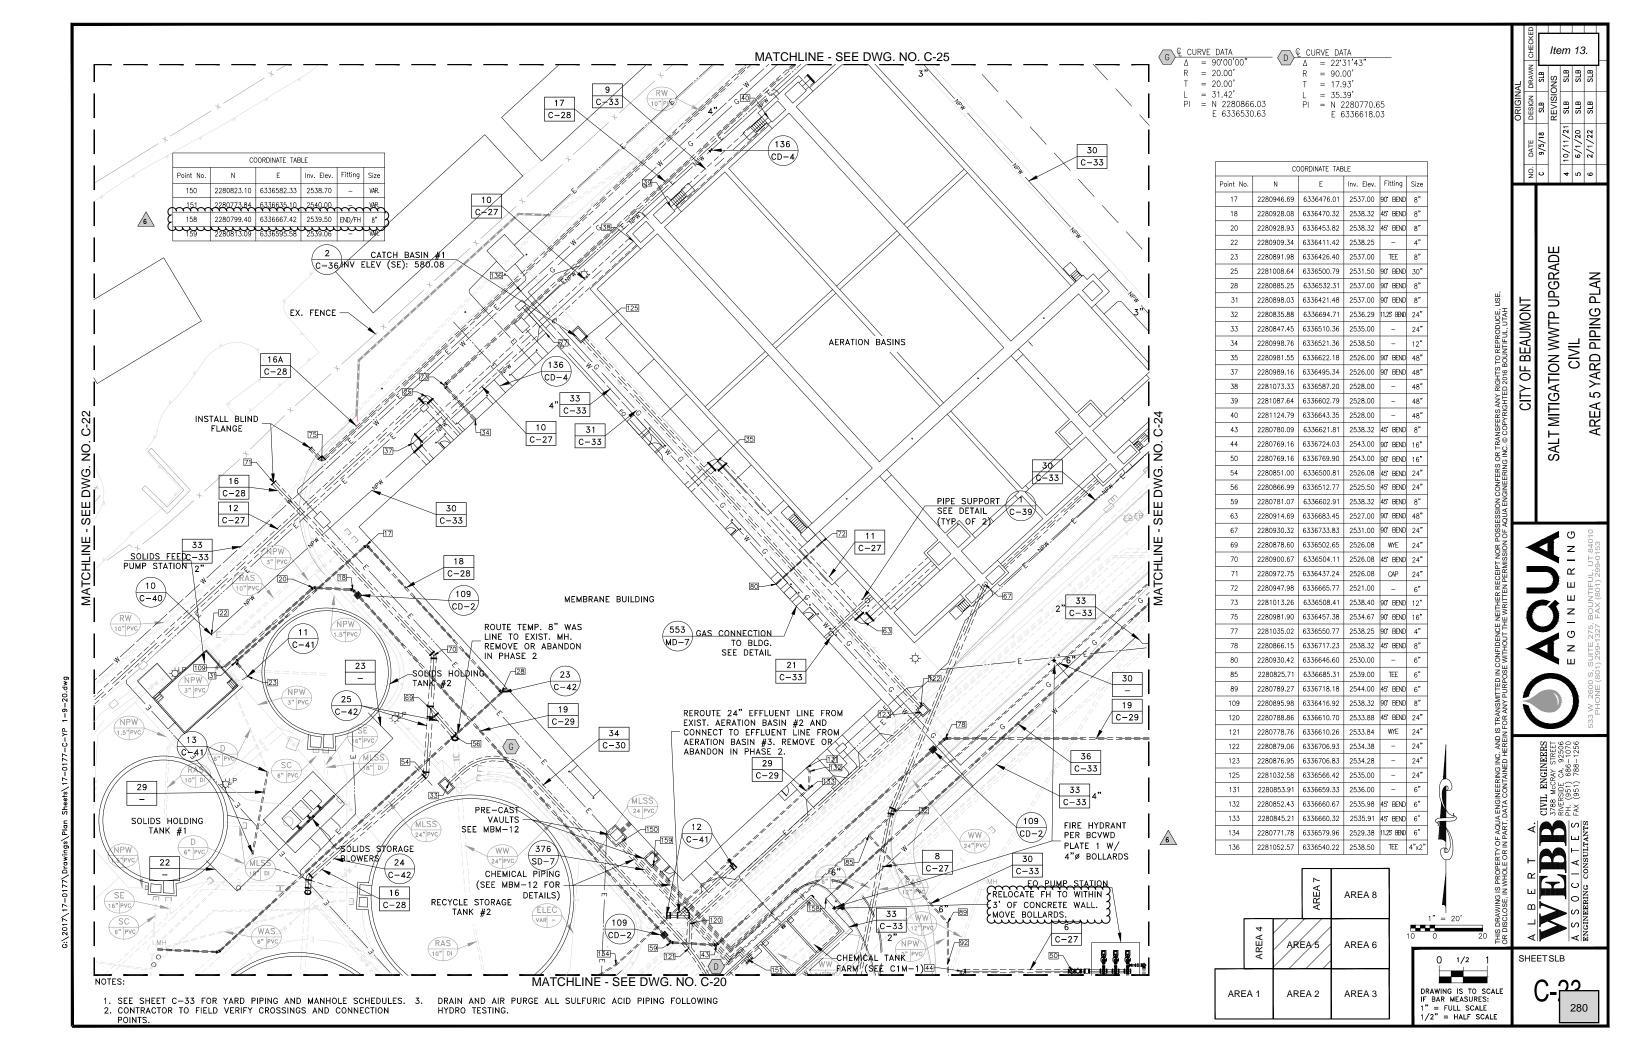

# 12. Receive and File Change Order 24 for the Wastewater Treatment Plant Upgrade/Expansion

### **Recommended Action:**

Receive and file Change Order 24 in the amount of (-\$329,839.12).

13. City Council Approval of Change Order No. 25 for the Wastewater Treatment Plant Upgrade/Expansion in the Amount Not to Exceed \$185,639.07 for Plant Improvements

# **Recommended Action:**

Approve Change Order No. 25 for the Wastewater Treatment Plant Upgrade/Expansion in the amount not to exceed \$185,639.07, to be applied to the preapproved contingency funds.

14. Capital Improvement Project: Lift Station Spare Pump Program Purchase