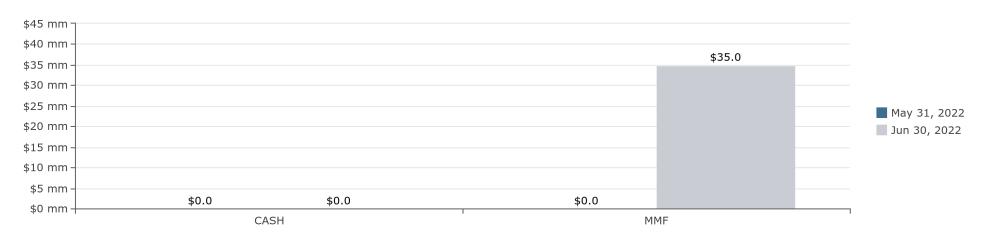

------------------|--------------------------------|--------------------------------------|-------------------------|------------|
| Cash                  |                                |                                      | \$8,641.19                     | 0.02%                                | 0.02%                   | 0.00%      |
| Money Market Funds    |                                |                                      | \$35,000,000.00                | 99.98%                               | 99.98%                  | 1.01%      |
| Portfolio Total       |                                |                                      | \$35,008,641.19                | 100.00%                              |                         | 1.01%      |

#### **Asset Balance by Security Type**



06/01/2022 to 06/30, 2022

### Portfolio Holdings

| Description<br>Identifier<br>Coupon        | Effective<br>Maturity<br>Final Maturity<br>Duration | Trade Date<br>Settle Date | Par Value     | Original Cost<br>Book Value        | Market Value<br>Market Price | MV + Accrued<br>Accrued Balance | Net Unrealized % Gain/Loss | % of Market<br>Value | Callable<br>Next Call Date | Book Yield<br>YTM<br>YTC | S&P<br>Moody's |
|--------------------------------------------|-----------------------------------------------------|---------------------------|---------------|------------------------------------|------------------------------|---------------------------------|----------------------------|----------------------|----------------------------|--------------------------|----------------|
| C