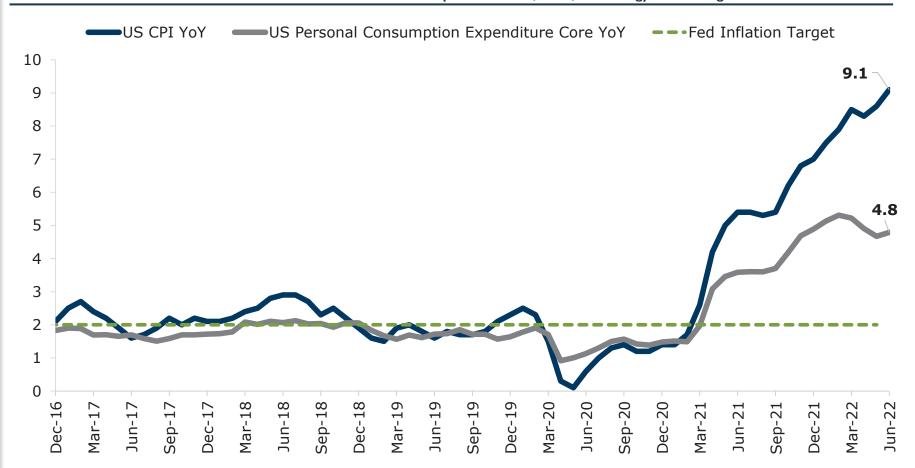

dst a Gloomy Economic Outlook

#### Job Gains Have Remained Steady as Economy Shows Signs of Cooling



Despite a growing chorus that the economy may already be in recession following back-to-back quarterly declines in GDP, the U.S. labor market continues to plow forward with steady job gains.

#### Rising Claims for Unemployment Insurance Sound Early Warning



While initial jobless claims remain subdued, they are up by over 50% from their March 2022 lows and a continued uptrend would signal a cooling labor market and raise the odds the economy slips into recession.

94

# Inflation: Persistent Inflation Remains a Clear and Present Danger for Consumers and Policymakers

#### Inflation Has Proven More Persistent than the Federal Reserve Anticipated as Rents, Food, and Energy Prices Surge



Inflation continues to accelerate at a vigorous pace, threatening to undermine consumer spending and underscoring the growing pressure on the Federal Reserve to raise interest rates. The Consumer Price Index rose 9.1% through June as unrelenting price gains in food and energy lead the headline index higher. While the Federal Reserve's preferred measure of core inflation has moderated on a year-over-year basis in recent months, inflation remains far too high and persistent for the Fed's liking and market expectations have shifted towards a more aggressive pace of rate hikes.



# Average Hourly Earnings: Wage Pressures Fail to Keep Pace with Inflation

#### Inflation Continues to Accelerate at a Faster Pace than Wages



As employers increase wages to attract employees in the face of pers