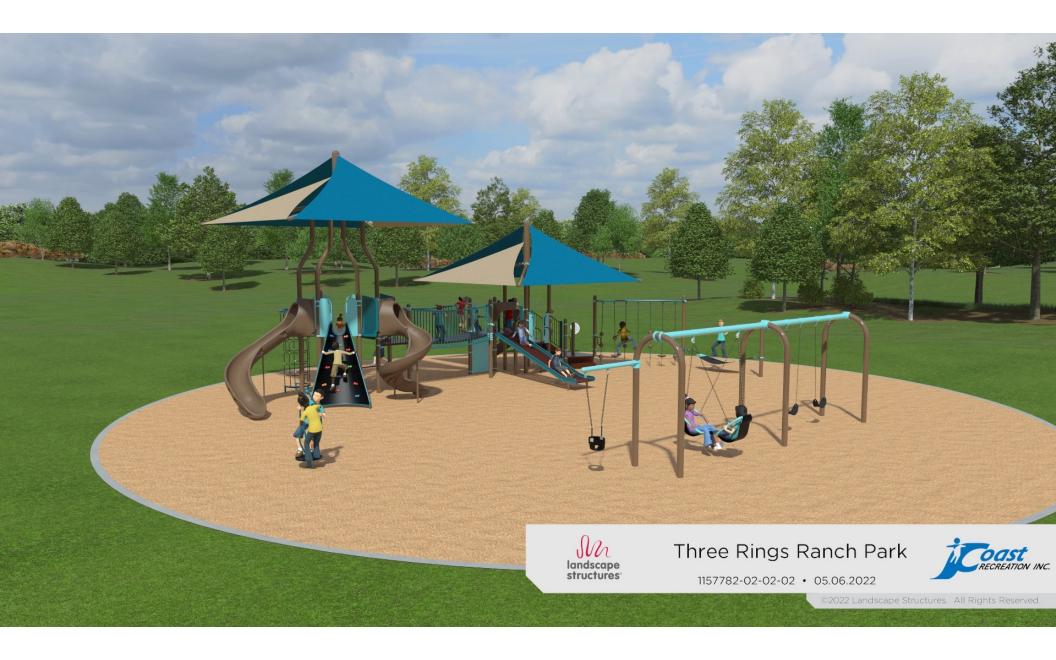

# **Recommended Action:**

Receive and file the survey results. Make any suggestions or remarks pertaining to the results and future improvement plans of Stewart Park.

9. Approve Purchase Order for Coast Recreation, Inc. for the Purchase of a New Playground at Three Rings Ranch Park in an Amount Not to Exceed \$140,974.38

### Recommended Action:

Approve the Purchase Order for Coast Recreation Inc. in the amount of \$140,074.38.