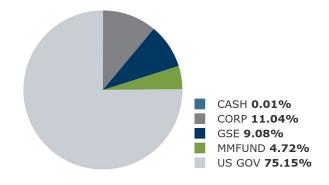

Yield                  | 0.010    | 2.075    |
| Market Yield                | 0.010    | 2.895    |
| Benchmark Yield             |          |          |

# **Portfolio Summary**

| Summary                   | 12/01/21        | 06/30/22        |
|---------------------------|-----------------|-----------------|
| Historical Cost           | \$15,000,000.00 | \$45,017,742.92 |
| Book Value                | 15,000,000.00   | 45,061,417.76   |
| Accrued Interest          | 2.46            | 118,336.28      |
| Net Pending Transactions  | 0.00            | 5,205.57        |
| Book Value Plus Accrued   | \$15,000,002.46 | \$45,184,959.61 |
| Net Unrealized Gain/Loss  | 0.00            | (510,210.65)    |
| Market Value Plus Accrued | \$15,000,002.46 | \$44,674,748.97 |

# **Asset Allocation**



# **Income Summary**

| Period Income                     | Income       |
|-----------------------------------|--------------|
| Interest Income                   | \$142,395.77 |
| Net Amortization/Accretion Income | 43,674.84    |
| Net Income                        | \$186,070.61 |

Detail may not add to total due to rounding.

#### Item 4.

# **Maturity Distribution by Security Type**

| <b>Security Distribution</b> | 0-3 Months     | 3-6 Months | 6-9 Months     | 9-12 Months    | I-2 Years       | 2-3 Years       | 3-4 Years | 4-5 Years | 5+ Years | Portfolio Total |
|------------------------------|----------------|------------|----------------|----------------|-----------------|-----------------|-----------|-----------|----------|-----------------|
| CASH                         |