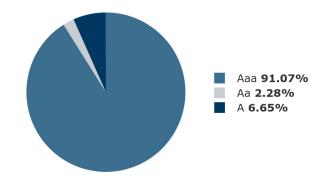

| \$40,685,303.92                | 91.07%                  |
| Aa                             | \$1,017,181.37                 | 2.28%                   |
| A                              | \$2,972,263.67                 | 6.65%                   |
| Below A                        |                                |                         |
| Not Rated                      |                                |                         |
| Total Long Term Ratings        | \$44,674,748.97                | 100.00%                 |
| Portfolio Total                | \$44,674,748.97                | 100.00%                 |
| <u> </u>                       | . , ,                          |                         |

# Allocation by Standard and Poor's Rating



# Allocation by Moody's Rating



City of Beaumont, CA Public Trust Advisors

### **Portfolio Overview**

#### **Market Value Basis Security Distribution**

| Security Distribution         | Dec 01, 2021<br>Ending Balance | Dec 01, 2021<br>Portfolio Allocation | Jun 30, 2022<br>Ending Balance | Jun 30, 2022<br>Portfolio Allocation | Change in<br>Allocation | Book Yield |
|-------------------------------|--------------------------------|--------------------------------------|--------------------------------|--------------------------------------|-------------------------|------------|
| Cash                          |                                |                                      | \$5,205.57                     | 0.01%                                | 0.01%                   | 0.00%      |
| U.S. Treasury Notes