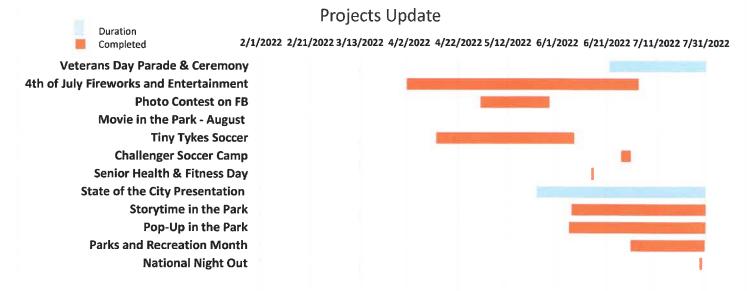

- o 51 Building Plan reviews
  - o 2 Public Works plan reviews
  - o 16 Planning case reviews
  - 180 Construction inspections
  - 4 Non-State Mandated Fire inspections
  - 5 State Mandated Fire inspections
  - 1 Special Event inspections
  - o 10 Miscellaneous inspections and follow-ups
- Code Enforcement ending July 2022
  - 10 cases opened in the month of July
  - 46 Inspections resulting in no cases opened
  - o 2 cases closed
- Building and Safety Department Data
  - o 256 Permits Issued
  - o 84 Permit Finals
  - o 1,965 Inspections performed
- Planning Project Data for July 2022
  - DRC Reviewed 14 applications
  - o 28 new Planning applications were received
  - o 50 plan checks were conducted

### **COMMUNITY SERVICES**

## **Community Services Department Updates – July 2022**



### **Recreation Division Highlights:**

- Hosted the annual 4<sup>th</sup> of July Freedom Festival and Fireworks Display at Stewart Park with BOE Band and The Journeymen.
- Pop-Up and Storytime in the Park began June 6<sup>th</sup> and ended on August 3<sup>rd</sup>.
   These drop-in style events are hosted from 9am to 11am at parks throughout the community and provide games, activities, and crafts.

   Storytime events are hosted in partnership with the Beaumont Library District.
- The Beaumont Coyotes Tournament was held at the newly completed Rangel Park on July 9<sup>th</sup>.
- Hosted Touch a Truck event for National Night Out in conjunction with the Beaumont Police Department.
- Hosted a one week acting camp for children ages 9-11. The week wrapped up with a performance on Friday