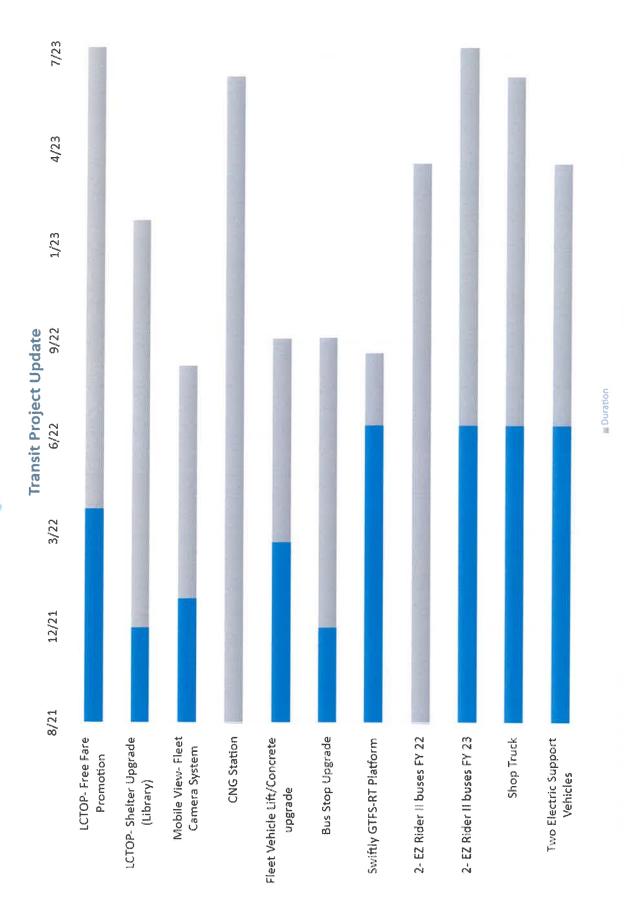

leball – Monday, Tuesday & Thursday

Open Basketball – Monday & Wednesday

Parent & Me Ballet – Monday

Introductory to Ballet – Monday

Zumba - Monday, Wednesday, Friday

### Parks, Grounds and Building Maintenance Division Highlights:

- Stewart Park backflow and waterline replaced
- Temporary power installed at Stewart Park
- 12 graffiti removals
- 27 work orders completed
- Bushes/Hedges trimmed at Mountain view, Trevino and Nichlaus Parks
- 6 LED lights installed along walking path at Star Carlton Park in Seneca Springs

### **RANGEL PARK UPDATE:**

- 300 linear feet of fence installed around ballfield.
- 3,000 sq.ft. of sod installed at park area.
- New irrigation system installed in entire park.
- 150 linear feet of rod iron fence installed around playground.

# **TRANSIT**

11/23



# **ECONOMIC DEVELOPMENT**



Items Completed since last report:

- 1. RFP for Downtown Revitalization Plan Released
- 2. 4<sup>th</sup> Street Purchase and Sale completed (parking lot)
- 3. Website Design Started

# **FINANCE**

# FINANCE DEPARTMENT PROJECT UPDATE - JULY 2022



Projects Completed after last reporting:

# 1. Bank RFP - 08/02/2022

# **INFORMATION TECHNOLOGY**

# July 2022 Project Update

# Information Technology Department



# Completed Projects

- 1. PD-Intrensic (Body Cam software) Kiosk Installation
- 2. PD-IBIS (Integrated Biometrics Identification System)
- 3. Office 365 Multi-Factor Authentication for City Hall

# **PUBLIC INFORMATION**



### PUBLIC INFORMATION PROJECTS UPDATE July 2022

### **City/PD Style Guides**

Create new for PD

### **Digital Magazine**