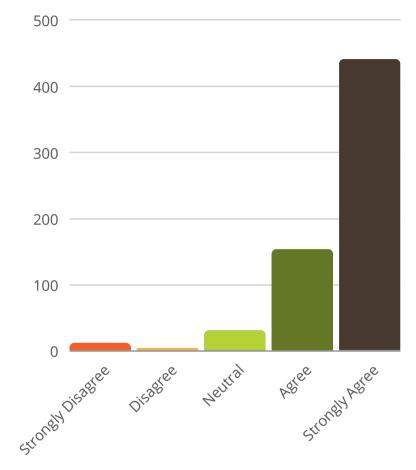

# 8. Update on Stewart Park Improvement Project – Community Outreach and Survey Results

# **Recommended Action:**

Receive and file the survey results. Make any suggestions or remarks pertaining to the results and future improvement plans of Stewart Park.

9. Approve Purchase Order for Coast Recreation, Inc. for the Purchase of a New Playground at Three Rings Ranch Park in an Amount Not to Exceed \$140,974.38