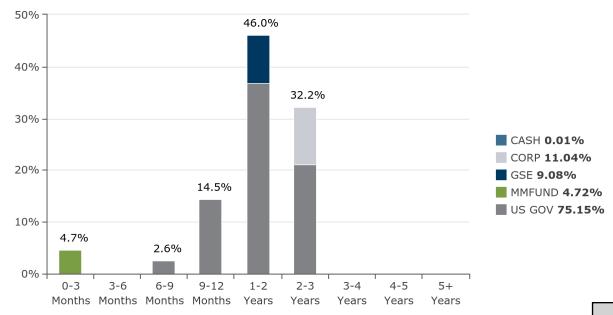

| \$2,116,024.89 |            | \$1,153,496.09 | \$6,455,770.67 | \$20,563,366.02 | \$14,386,091.29 |           | -         |          | \$44,674,748.97 |

# **Top Ten Holdings**

| Issuer                            | Value  |
|-----------------------------------|--------|
| United States                     | 75.15% |
| Federal Home Loan Banks           | 6.08%  |
| U.S. Bancorp                      | 4.72%  |
| Farm Credit System                | 3.01%  |
| Chevron Corporation               | 2.28%  |
| Caterpillar Inc.                  | 2.24%  |
| Amazon.com, Inc.                  | 2.23%  |
| Toyota Motor Corporation          | 2.18%  |
| Apple Inc.                        | 2.11%  |
| (CCYUSD) UNITED STATES OF AMERICA | 0.01%  |

# **Maturity Distribution by Type**



City of Beaumont, CA

Public Trust Advisors

# **S&P** Rating Distribution

| Jun 30, 2022<br>Ending Balance | Portfolio<br>Allocation                                                 |
|--------------------------------|-------------------------------------------------------------------------|
|                                |                                                                         |
| \$0.00                         | 0.00%                                                                   |
|                                |                                                                         |
|                                |                                                                         |
| \$0.00                         | 0.00%