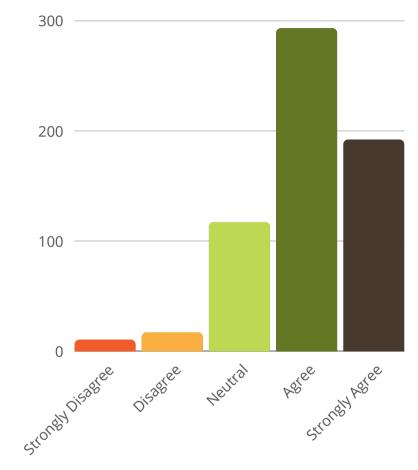

# 8. Update on Stewart Park Improvement Project – Community Outreach and Survey Results

# **Recommended Action:**

Receive and file the survey results. Make any suggestions or remarks pertaining to the results and future improvement plans of Stewart Park.

9. Approve Purchase Order for Coast Recreation, Inc. for the Purchase of a New Playground at Three Rings Ranch Park in an Amount Not to Exceed \$140,974.38