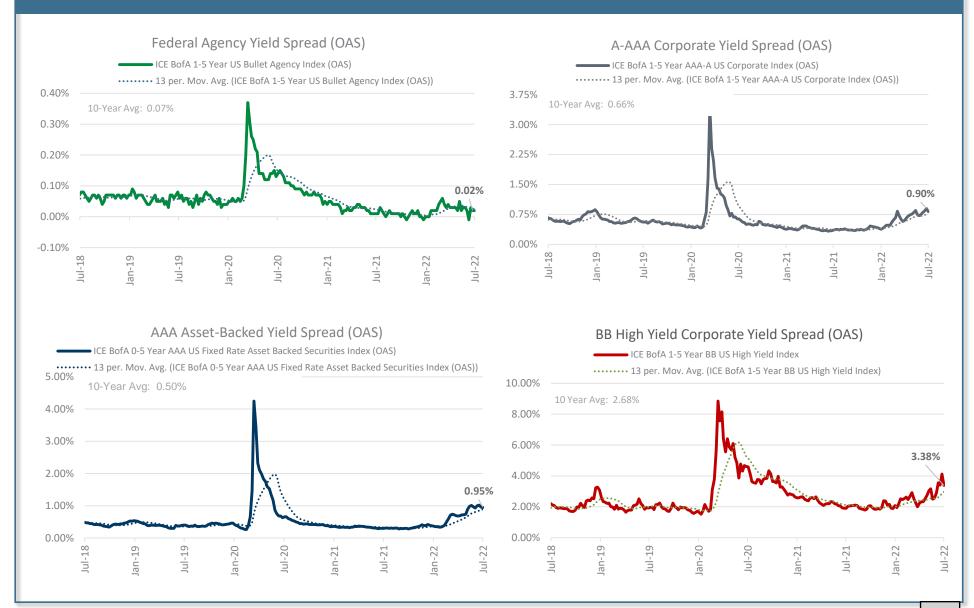

in segments of the yield curve reflects growing economic uncertainty and a rising risk that the economy slides into recession.



# Treasury Market: Yield Curve Inversions Flashes Recessionary Warning Signal

#### The Inversion of the Spread Between 2 and 10-Year Treasury Yields Sounds Ominous Recession Alarm



Market perceptions that the Federal Reserve had fallen behind the data in dealing with inflation and a subsequent aggressive hawkish policy pivot propelled interest rates higher and the yield curve notably latter in recent months. Market participants remain concerned that, in its effort to slow inflation, the Fed may over tighten financial conditions and risk tipping the economy towards recession.



# Credit Markets: Credit Spreads Pressured Wider as Financial Conditions Tighten





# **Disclosures**

This presentation is for informational purposes only. The information contained herein has been obtained from sources that we believe to be reliable, but its accuracy and completeness are not guaranteed. The materials in the attached are opinions of Public Trust Advisors, LLC and should not be construed as investment advice. Many factors affect performance including changes in market conditions and interest rates and in response to other economic, political, or financial developments. Performance comparisons will be affected by changes in interest rates. Investing involves risk including the possible loss of principal. The presentation is not a recommendation to buy, sell, implement, or change any securities or investment strategy, function, or process. Any financial