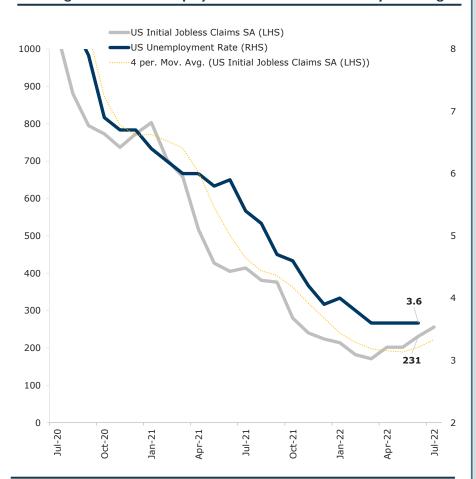

be partially dismissed with attributions to outsized drags from trade and inventories, the weakness in Q2 GDP reflects a more broad-based slowing in economic activity.

The U.S. economy is poised to slow markedly following the strong rebound in 2021 and growth expectations for calendar year 2022 are likely to be revised lower given the weak first half performance.



# Labor Markets: The Job Market Remains a Relative Bright Spot Amidst a Gloomy Economic Outlook

#### Job Gains Have Remained Steady as Economy Shows Signs of Cooling



Despite a growing chorus that the economy may already be in recession following back-to-back quarterly declines in GDP, the U.S. labor market continues to plow forward with steady job gains.

#### Rising Claims for Unemployment Insurance Sound Early Warning



While initial jobless claims remain subdued, they are up by over 50% from their March 2022 lows and a continued uptrend would signal a cooling labor market and raise the odds the economy slips into recession.

94

# Inflation: Persistent Inflation Remains a Clear and Present Danger for Consumers and Policymakers

#### Inflation Has Proven More Persistent than the Federal Reserve Anticipated as Rents, Food, and Energy Prices Surge



Inflation continues to accelerate at a vigorous pace, threatening to undermine consumer spending and underscoring the growing pressure on the Federal Reserve to raise interest rates. The Consumer Price Index rose 9.1% through June as unrelenting price gains in food and energy lead the headline index higher. While the Federal Reserve's preferred measure of cor