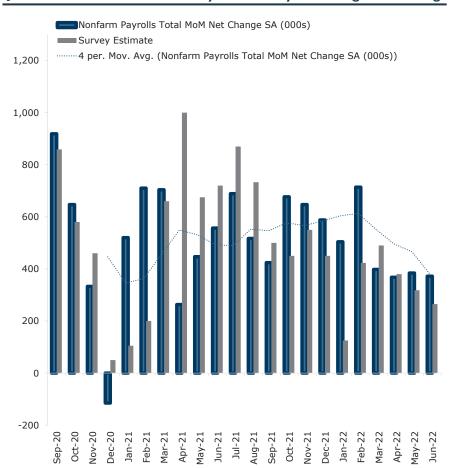

ance sheet reduction begins



# Domestic Growth: U.S. Economy Contracts for Second Consecutive Quarter

#### U.S. GDP Contracted by 0.90% in the Second Quarter



Median U.S. Real GDP Forecasts According to Bloomberg Survey



While the contraction in Q1 could be partially dismissed with attributions to outsized drags from trade and inventories, the weakness in Q2 GDP reflects a more broad-based slowing in economic activity.

The U.S. economy is poised to slow markedly following the strong rebound in 2021 and growth expectations for calendar year 2022 are likely to be revised lower given the weak first half performance.



# Labor Markets: The Job Market Remains a Relative Bright Spot Amidst a Gloomy Economic Outlook

#### Job Gains Have Remained Steady as Economy Shows Signs of Cooling



Despite a growing chorus that the economy may already be in recession following back-to-back quarterly declines in GDP, the U.S. labor market continues to plow forward with steady job gains.

#### Rising Claims for Unemployment Insurance Sound Early Warning



While initial jobless claims remain subdued, they are up by over 50% from their March 2022 lows and a continued uptrend would signal a cooling labor market and raise the odds the economy slips into recession.

94

# Inflation: Persistent Inflation Remains a Clear and Present Danger for Consumers and Policymakers

#### Inflation Has Proven More Persistent than the Federal Reserve Anticipated as Rents, Food, and Energy Prices Surge



Inflation continues to accelerate at a vigorous pace, threatening to undermine consumer spending and