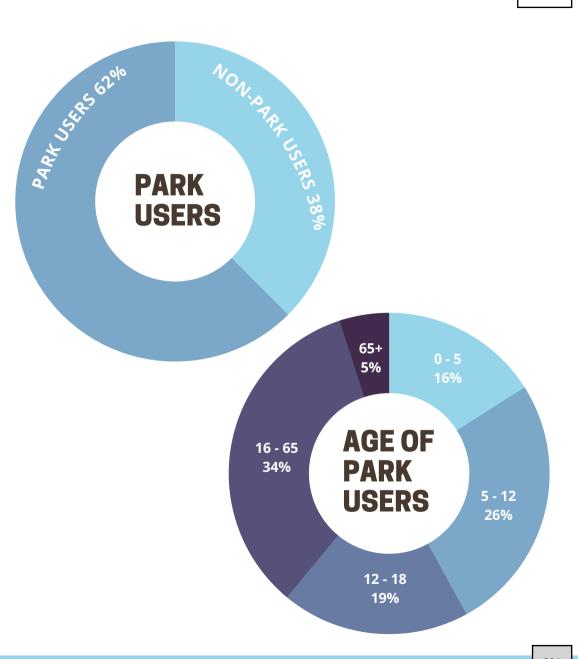

DEAS
  Ideas submitted by survey participants for design inspiration
- 6 COMMUNITY EVENT IDEAS
- 7 ADDITIONAL COMMENTS
- 8 KEY TAKEAWAYS
  Overall summary of the ideas submitted by the survey participants
- 9 NEXT STEPS IN PARK DESIGN Project timeline

# **HOW DID WE REACH OUT?**



#### EVENT HANDOUTS

Handouts in English and Spanish at the 4th of July event at Stewart Park



#### **POSTAL SERVICES**

Mailed to residents in surrounding blocks



#### **SOCIAL MEDIA**

Social media posts and promoted on the city of Beaumont's website.



#### **RESIDENTIAL HANDOUTS**

Handouts to residents in nearby multi-unit buildings

# WHO RESPONDED?

Total submissions: 821

Average household size was approximately **4 persons per household**.

We received responses from the following areas codes:





Item 8.

# **PARK FEATURES**

Rank the following park features with 1 being low priority and 5 being high priority.





How do you feel about the following statements about the design of the park?

# THE PLAYGROUNDS SHOULD INCLUDE A SHADE STRUCTURE.

More respondents strongly agreed that the playground should include a shade structure than any other design idea, suggesting that it should be a top priority for the playground design.













How do you feel about the following statements about the design of the park?

# THE PLAYGROUND MUST BE ACCESSIBLE TO PEOPLE OF ALL AGES AND ABILITIES.

Most respondents strongly agreed or agreed that the park should include an inclusive playground, suggesting that the layout and equipment in the playground should prioritize accessibility and univ