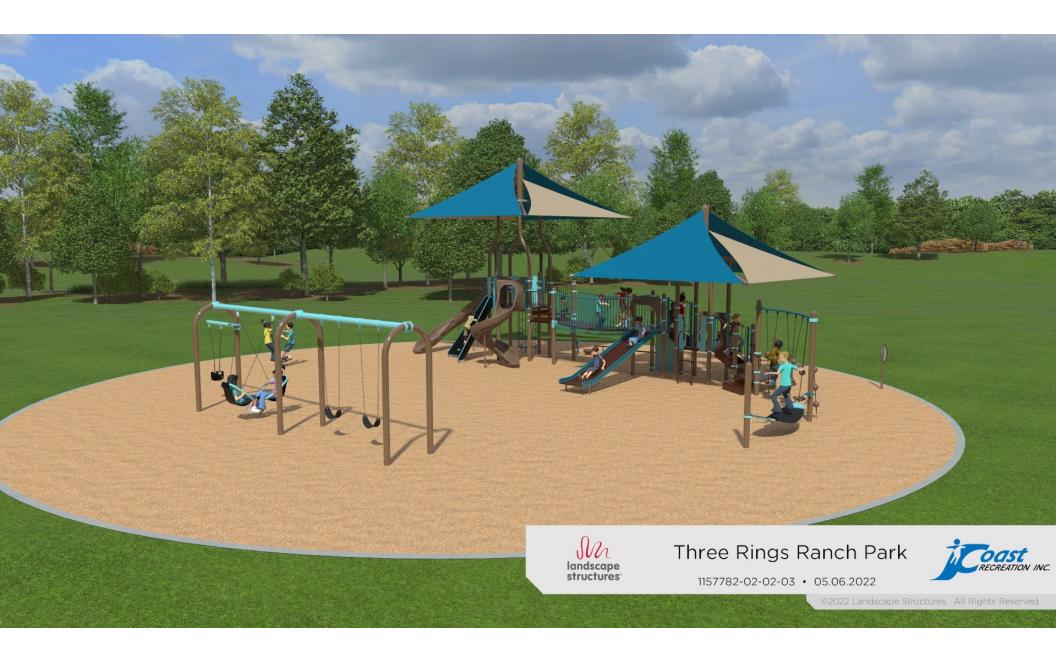

# **Recommended Action:**

Receive and file the survey results. Make any suggestions or remarks pertaining to the results and future improvement plans of Stewart Park.

9. Approve Purchase Order for Coast Recreation, Inc. for the Purchase of a New Playground at Three Rings Ranch Park in an Amount Not to Exceed \$140,974.38

### Recommended Action:

Approve the Purchase Order for Coast Recreation Inc. in the amount of \$140,074.38.