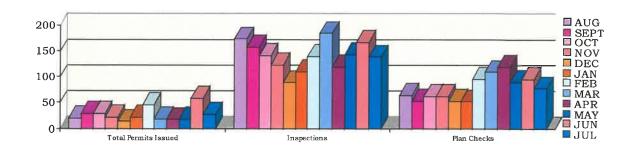

Fares
      - Reach: 2,707
  - o PD Account –13,442 Followers (+52)
    - Highest performing post in July: Train Incident from July 29, 2022
      - Reach: 21,572
- Twitter
  - City 2,673 Followers (+2)
  - PD 2,176 Followers (+12)
- Instagram
  - City 4,112 Followers (+28)
  - PD 8,399 Followers (+53)
- Nextdoor
  - City and PD 14,053 Members (+110)
    - 9,214 claimed households

### Misc.

- City Magazine
  - +118 Opens in July
- App Downloads (+6) Devices
- Notification sign-ups

- o calendar of events 867 (-23)
- o City Council 667 (-2)
- o EDC 224 (-0)
- o FAC 162 (-0)
- o Planning Commission 540 (+1)
- o Construction Updates 1200 (+1)
- o Homepage news 202 (-1)
- o PD Homepage News 45 (-1)

# **PUBLIC WORKS**





## **PUBLIC WORKS**

# MONTHLY PERMIT INFORMATION RUNNING 12 MONTHS



|                          | AUG | SEPT | OCT | NOV | DEC | JAN | FEB | MAR | APR | MAY | JUN | JUL |
|--------------------------|-----|------|-----|-----|-----|-----|-----|-----|-----|-----|-----|-----|
| Permit Information       |     |      |     |     |     |     |     |     |     |     |     |     |
| Encroachment - Issued    | 19  | 22   | 27  | 21  | 10  | 21  | 44  | 18  | 15  | 11  | 37  | 25  |
| Residential Improvements | 0   | 3    | 2   | 1   | 2   | 3   | 2   | 0   | 2   | 6   | 20  | 1   |
| Commercial Improvements  | 1   | 4    | 0   | 0   | 1   | 0   | 0   | 0   | 0   | 1   | 1   | 1   |
| TOTAL                    | 20  | 29   | 29  | 22  | 13  | 24  | 46  | 18  | 17  | 18  | 58  | 27  |
| Inspections              |     |      |     |     |     |     |     |     |     |