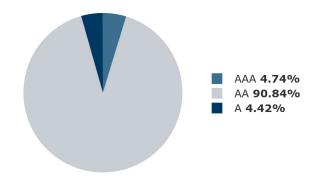

|
| Aaa                            | \$40,685,303.92                | 91.07%                  |
| Aa                             | \$1,017,181.37                 | 2.28%                   |
| A                              | \$2,972,263.67                 | 6.65%                   |
| Below A                        |                                |                         |
| Not Rated                      |                                |                         |
| Total Long Term Ratings        | \$44,674,748.97                | 100.00%                 |
| Portfolio Total                | \$44,674,748.97                | 100.00%                 |
| <u> </u>                       | . , ,                          |                         |

# Allocation by Standard and Poor's Rating



# Allocation by Moody's Rating



City of Beaumont, CA Public Trust Advisors

### **Portfolio Overview**

#### **Market Value Basis Security Distribution**

| Security Distribution         | Dec 01, 2021<br>Ending Balance | Dec 01, 2021<br>Portfolio Allocation | Jun 30, 2022<br>Ending Balance | Jun 30, 2022<br>Portfolio Allocation | Change in<br>Allocation | Book Yield |
|-------------------------------|--------------------------------|--------------------------------------|--------------------------------|--------------------------------------|-------------------------|------------|
| Cash                          |                                |                                      | \$5,205.57                     | 0.01%                                | 0.01%                   | 0.0