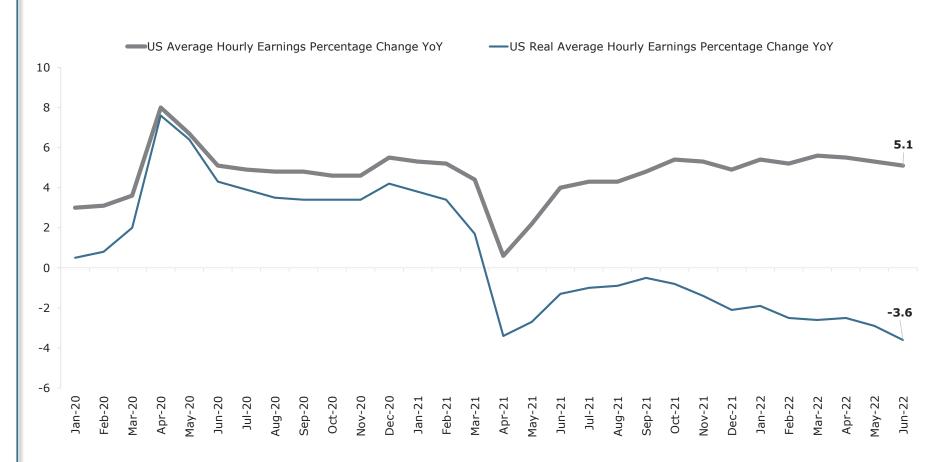

Federal Reserve Anticipated as Rents, Food, and Energy Prices Surge



Inflation continues to accelerate at a vigorous pace, threatening to undermine consumer spending and underscoring the growing pressure on the Federal Reserve to raise interest rates. The Consumer Price Index rose 9.1% through June as unrelenting price gains in food and energy lead the headline index higher. While the Federal Reserve's preferred measure of core inflation has moderated on a year-over-year basis in recent months, inflation remains far too high and persistent for the Fed's liking and market expectations have shifted towards a more aggressive pace of rate hikes.



# Average Hourly Earnings: Wage Pressures Fail to Keep Pace with Inflation

#### Inflation Continues to Accelerate at a Faster Pace than Wages



As employers increase wages to attract employees in the face of persistent labor shortages, wage increases have failed to keep pace with rising and persistent inflation. While average hourly earnings rose 5.1% in nominal terms through June, real earnings growth (i.e., after adjusting for inflation) was -3.6% through the same period and has been negative on a YoY bases since April 2021. The inability of wages to keep pace with inflation represents a major headwind to consumer confidence and spending – the primary driver of growth in the U.S. economy.



# Consumer Sentiment: Consumer's Sentiment Fell to a Record Low in June

#### Measures of Consumer Sentiment Remain Under Pressure as Rising Prices Weigh on Optimism



The University of Michigan's Index of Consumer Sentiment remains near