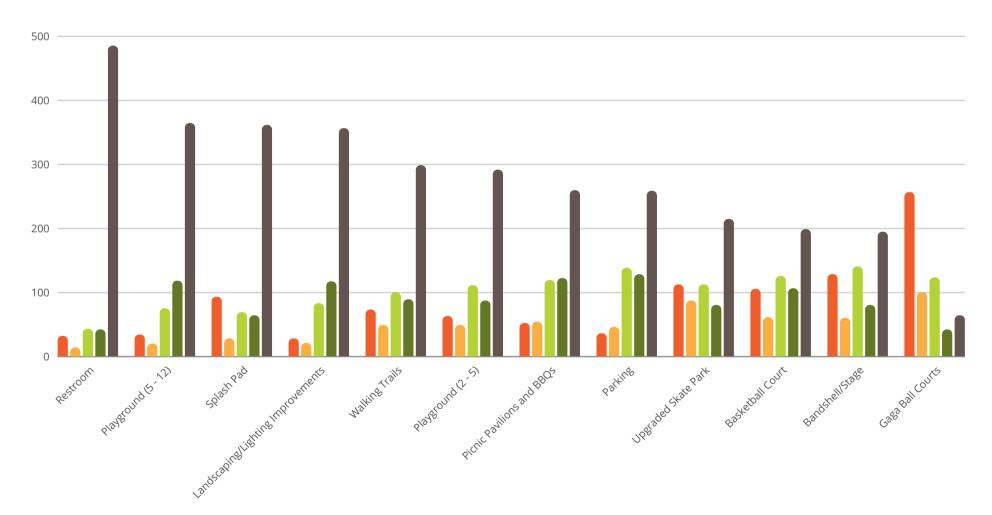

# 8. Update on Stewart Park Improvement Project – Community Outreach and Survey Results

# **Recommended Action:**

Receive and file the survey results. Make any suggestions or remarks pertaining to the results and future improvement plans of Stewart Park.

9. Approve Purchase Order for Coast Recreation, Inc. for the Purchase of a New Playground at Three Rings Ranch Park in an Amount Not to Exceed \$140,974.38