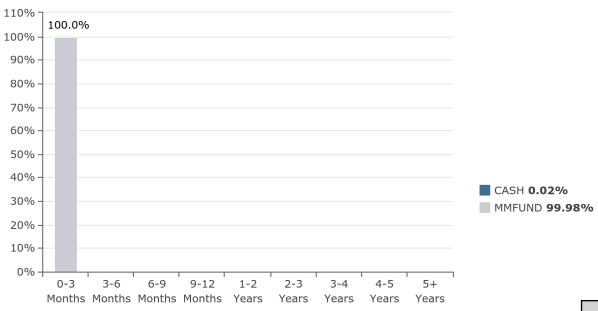

-----|-----------|-----------|----------|-----------------|
| CASH                  | \$8,641.19      |            |            |             |           |           |           |           |          | \$8,641.19      |
| MMFUND                | 35,000,000.00   |            |            |             |           |           |           |           |          | 35,000,000.00   |
| TOTAL                 | \$35,008,641.19 |            |            |             |           |           |           |           |          | \$35,008,641.19 |

#### **Top Ten Holdings**

| Issuer                            | Value  |
|-----------------------------------|--------|
| U.S. Bancorp                      | 99.98% |
| (CCYUSD) UNITED STATES OF AMERICA | 0.02%  |

#### **Maturity Distribution by Type**



City of Beaumont Liquid Fund

#### Item 4. 06/01/2022 to 06/30, 2022

#### **S&P** Rating Distribution

| S&P Rating Distribution        | Jun 30, 2022<br>Ending Balance | Portfolio<br>Allocation |
|--------------------------------|--------------------------------|-------------------------|
| Short Term Rating Distribution |                                |                         |
| A-I+                           | \$0.00                         | 0.00%                   |
| A-I                            |                                |                         |
| A-2                            |                                |                         |
| Total Short Term Ratings       | \$0.00                         | 0.00%                   |
| Long Term Rating Distribution  |