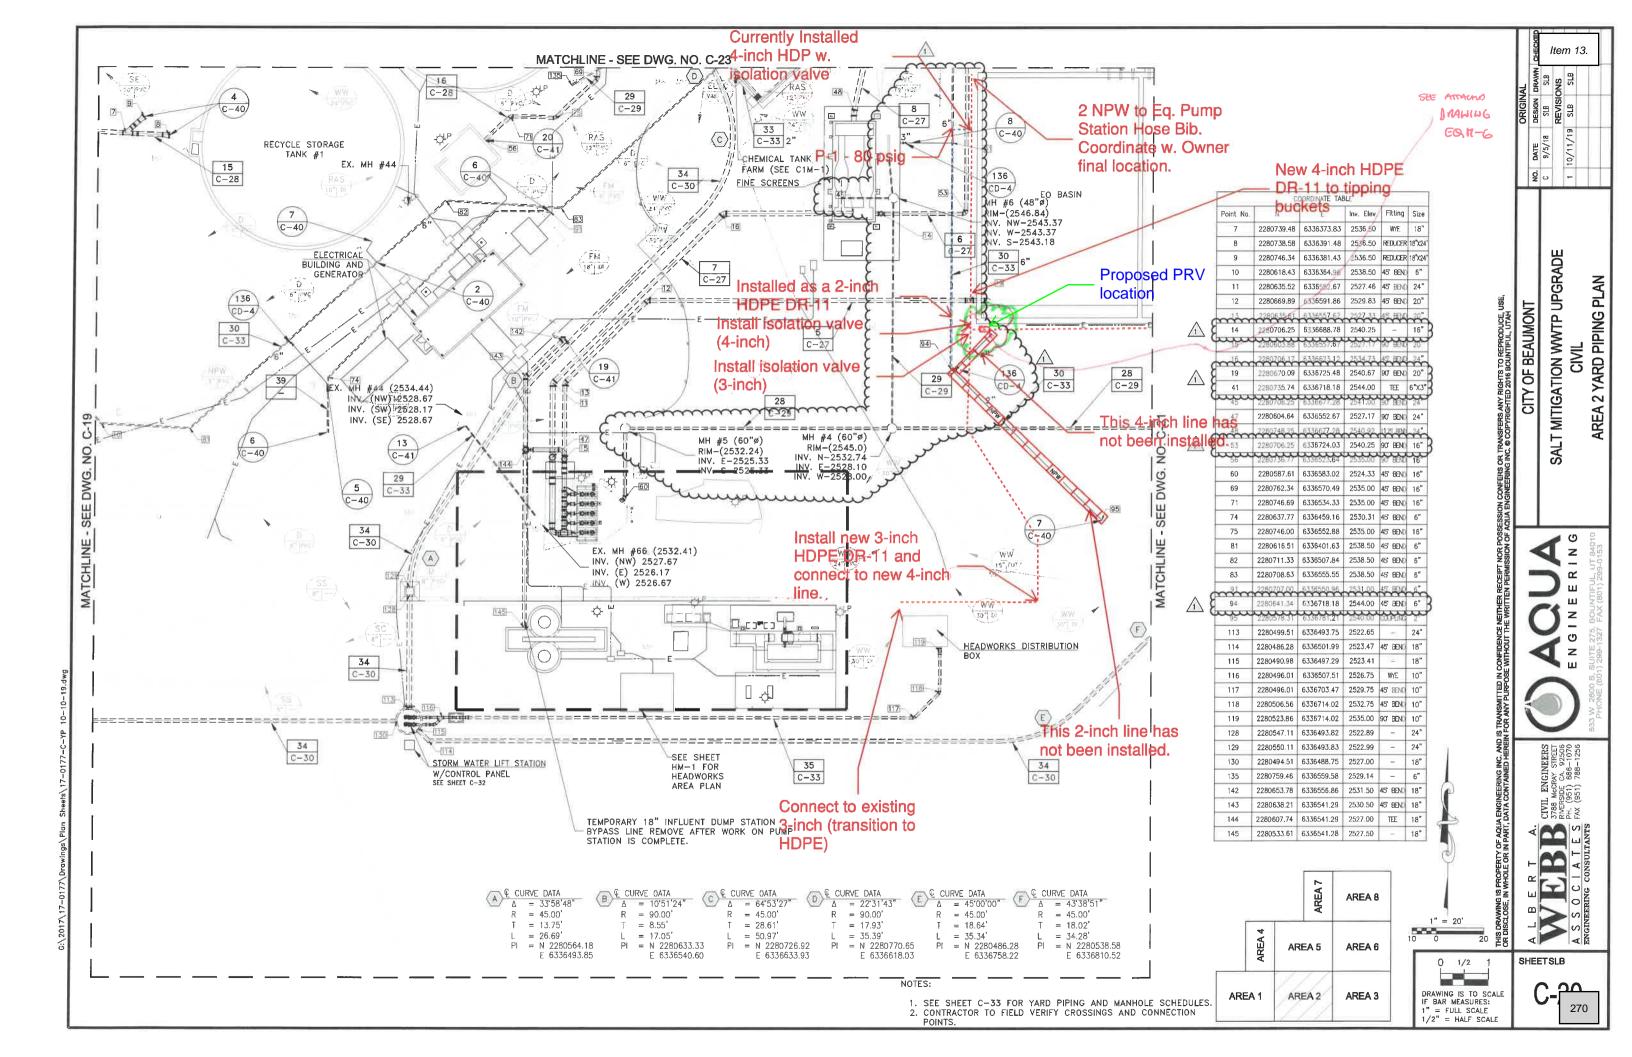

# 12. Receive and File Change Order 24 for the Wastewater Treatment Plant Upgrade/Expansion

### **Recommended Action:**

Receive and file Change Order 24 in the amount of (-\$329,839.12).

13. City Council Approval of Change Order No. 25 for the Wastewater Treatment Plant Upgrade/Expansion in the Amount Not to Exceed \$185,639.07 for Plant Improvements

# **Recommended Action:**

Approve Change Order No. 25 for the Wastewater Treatment Plant Upgrade/Expansion in the amount not to exceed \$185,639.07, to be applied to the preapproved contingency funds.

14. Capital Improvement Project: Lift Station Spare Pump Program Purchase