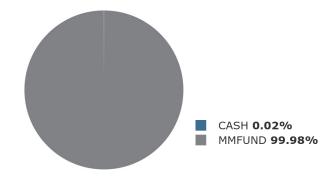

upon Rate                 |          | 1.040    |
| Book Yield                  |          | 1.010    |
| Market Yield                |          | 1.010    |
| Benchmark Yield             |          |          |

#### **Portfolio Summary**

| Summary                   | 05/31/22 | 06/30/22        |
|---------------------------|----------|-----------------|
| Historical Cost           | \$0.00   | \$35,000,000.00 |
| Book Value                | 0.00     | 35,000,000.00   |
| Accrued Interest          | 0.00     | 0.00            |
| Net Pending Transactions  | 0.00     | 8,641.19        |
| Book Value Plus Accrued   | \$0.00   | \$35,008,641.19 |
| Net Unrealized Gain/Loss  | 0.00     | 0.00            |
| Market Value Plus Accrued | \$0.00   | \$35,008,641.19 |

#### **Asset Allocation**



#### **Income Summary**

| Period Income   | Income     |
|-----------------|------------|
| Interest Income | \$8,641.19 |
| Net Income      | \$8,641.19 |

Detail may not add to total due to rounding.

#### Item 4.

#### **Maturity Distribution by Security Type**

| Security Distribution | 0-3 Months      | 3-6 Months | 6-9 Months | 9-12 Months | I-2 Years | 2-3 Years | 3-4 Years | 4-5 Years | 5+ Years | Portfolio Total |
|-----------------------|-----------------|------------|------------|-------------|-----------|-----------|-----------|-----------|----------|-----------------|
| CASH                  | \$8,641.19      |            |            |             |           |           |           |           |          | \$8,641.19      |
| MMFUND                | 35,000,000.00   |