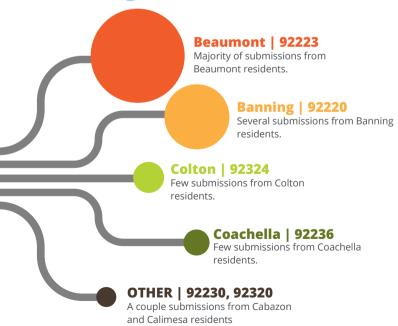

IDEAS
  Ideas submitted by survey participants for design inspiration
- 6 COMMUNITY EVENT IDEAS
- 7 ADDITIONAL COMMENTS
- 8 KEY TAKEAWAYS
  Overall summary of the ideas submitted by the survey participants
- 9 NEXT STEPS IN PARK DESIGN Project timeline

# **HOW DID WE REACH OUT?**



#### EVENT HANDOUTS

Handouts in English and Spanish at the 4th of July event at Stewart Park



#### **POSTAL SERVICES**

Mailed to residents in surrounding blocks



#### **SOCIAL MEDIA**

Social media posts and promoted on the city of Beaumont's website.



#### **RESIDENTIAL HANDOUTS**

Handouts to residents in nearby multi-unit buildings

# WHO RESPONDED?

Total submissions: 821

Average household size was approximately **4 persons per household**.

We received responses from the following areas codes:





Item 8.

# **PARK FEATURES**

Rank the following park features with 1 being low priority and 5 being high priority.





How do you feel about the following statements about the design of the park?

# THE PLAYGROUNDS SHOULD INCLUDE A SHADE STRUCTURE.

More respondents strongly agreed that the playground should include a shade structure than any other design idea, suggesting that it should be a top priority for the playground design.













How do you feel about the following statements about the design of the park?

# THE PLAYGROUND MUST BE ACCESSIBLE TO PEOPLE OF ALL AGES AND ABILITIES.

Most respondents strongly agreed or agreed that the park should include an inclusive playground, suggesting that the layout and equipment in the playground should prioritize accessibility and un