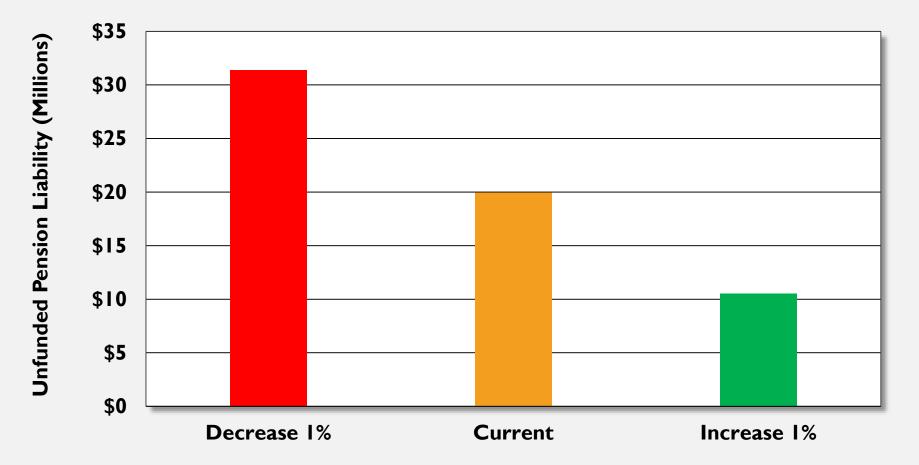

# 12. Pension 115 Trust Options

### **Recommended Action:**

Discuss the options provided for Pension 115 Trust and direction to City staff.