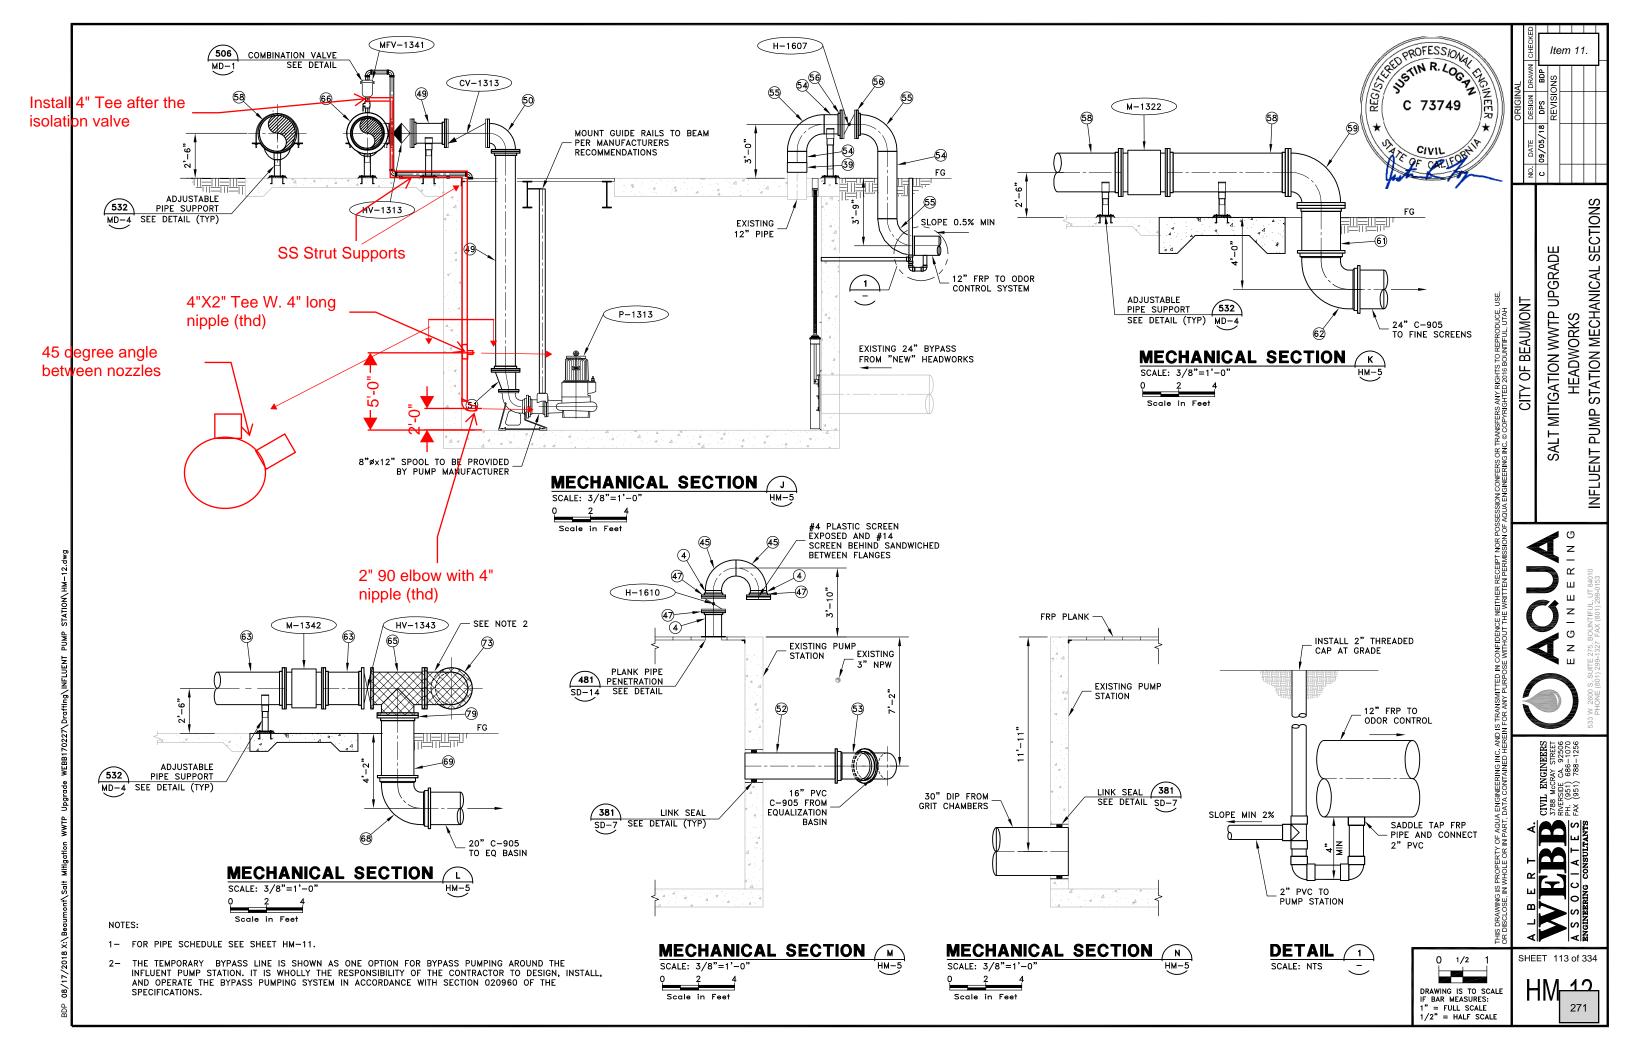

# 11. City Council Approval of Change Order No. 21 for the Wastewater Treatment Plant Upgrade/Expansion in the Amount Not to Exceed \$28,006.52 for Plant Improvements

# **Recommended Action:**

Approval of Change Order No. 22 for the Wastewater Treatment Plant Upgrade/Expansion in the amount not to exceed \$28,006.52.