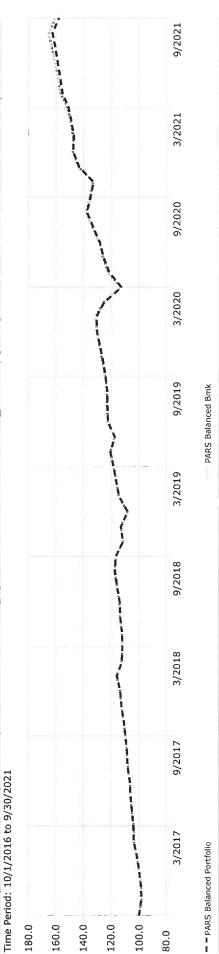

#### **Recommended Action:**

Ratify Warrants dated: October 28, 2021 November 4, 2021

3. FY2022 General Fund and Wastewater Fund Budget to Actual through October 2021 and First Quarter Investment Report and Certification