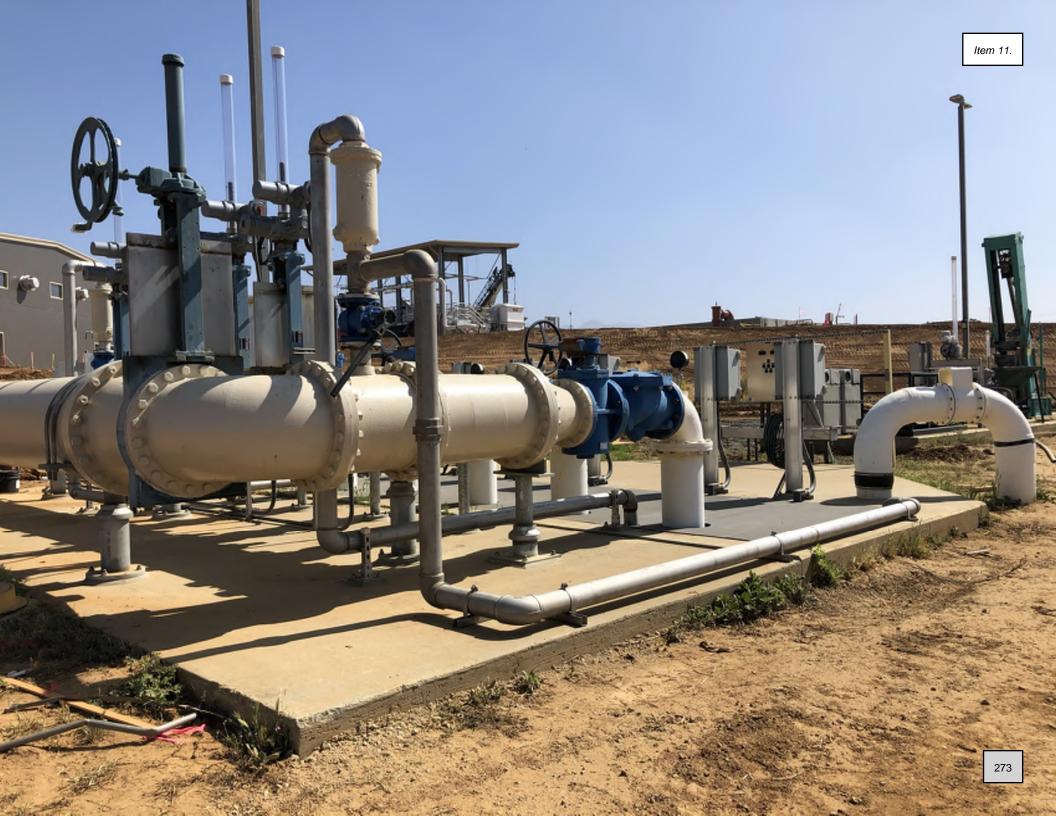

# 11. City Council Approval of Change Order No. 21 for the Wastewater Treatment Plant Upgrade/Expansion in the Amount Not to Exceed \$28,006.52 for Plant Improvements

# **Recommended Action:**

Approval of Change Order No. 22 for the Wastewater Treatment Plant Upgrade/Expansion in the amount not to exceed \$28,006.52.