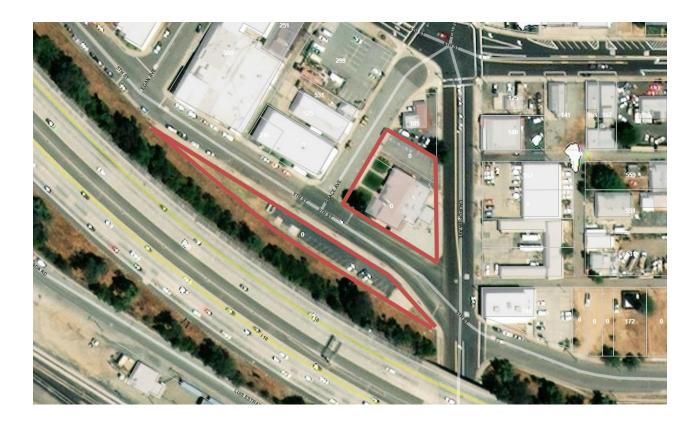

# 5. Bond Exoneration for Performance and Payment Bond No. 4415890 for Channel Improvements Associated with Parcel Map No. 35789

#### **Recommended Action:**

Authorize City staff to issue a Bond Exoneration Letter for Performance and Payment Bond No. 4415890.