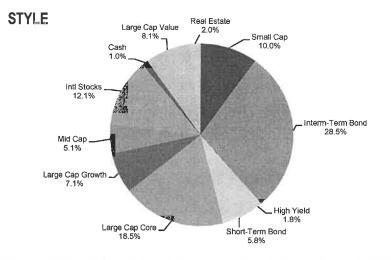

Growth - R6 DFA Large Cap International Portfolio Dodge & Cox International Stock MFS International Growth - R6 Hartford Schroders Emerging Markets Eq. Vanguard Short-Term Invest-Grade Adm PIMCO High Yield Instl PIMCO Total Return Fund - Inst PGIM Total Return Bond - R6 DoubleLine Core Fixed Income - I First American Government Obligations Z

Index Plus (Passive) iShares Core S&P 500 ETF iShares S&P 500 Value ETF iShares S&P 500 Growth ETF iShares Russell Mid-Cap ETF Vanguard Real Estate ETF iShares Russell 2000 Value ETF iShares Russell 2000 Growth ETF iShares Core MSCI EAFE ETF Vanguard Short-Term Invest-Grade Adm iShares Core U.S. Aggregate Vanguard High-Yield Corp Adm First American Government Obligations Z

Holdings are subject to change at the discretion of the investment manager.



The performance records shown represent size-weighted composites of tax exempt accounts that meet the following criteria: Accounts are managed by HighMark with full investment authority according to the PARS Balanced active and passive objectives.

objectives. The composite name has been changed from PARS Balanced/Moderately Aggressive to PARS Balanced on 5/1/2013. The adviser to the PARS portfolios is US Bank, and HighMark serves as sub-adviser to US Bank to manage these portfolios. US Bank may charge clients as much as 0.60% annual management fee based on a siding scale. US Bank pays HighMark 60% of the annual management fee for assets sub-advised by HighMark under its sub-advisory agreement with US Bank, The 0.36% paid to HighMark, as well as other expenses that may be incurred in the