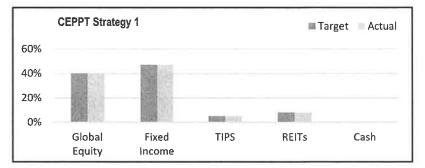

|
| Real Estate Investment<br>Trusts ("REITs")          | 8%                   | ± 5%            | FTSE EPRA/NAREIT<br>Developed Index (Net) |
| Cash                                                | -                    | + 2%            | 91-Day Treasury Bill                      |

#### **Portfolio Benchmark**

The CEPPT Strategy 1 benchmark is a composite of underlying asset class market indices, each assigned the target weight for the asset class it represents.

#### **Target vs. Actual Asset Class Allocations**

The following chart shows policy target allocations compared with actual asset allocations as of the specified reporting month-end. CalPERS may temporarily deviate from the target allocation for a particular asset class based on market, economic, or other considerations.



|                                 | CER     | PT Strate | y 1 Perform | nance as of | September | 30, 2021 |           | A CONTRACTOR OF   |
|---------------------------------|---------|-----------|-------------|-------------|-----------|----------|-----------|-------------------|
|                                 |         |           |             |             |           |          |           | Since Inception*  |
|                                 | 1 Month | 3 Months  | Fiscal YTD  | 1 Year      | 3 Years*  | 5 Years* | 10 Years* | (October 1, 2019) |
| Gross Return <sup>1,3</sup>     | -2.50%  | -0.39%    | -0.39%      | 13.43%      | -         | -        | -         | 10.31%            |
| Net Return <sup>2,3</sup>       | -2.52%  | -0.45%    | -0.45%      | 13.17%      | -