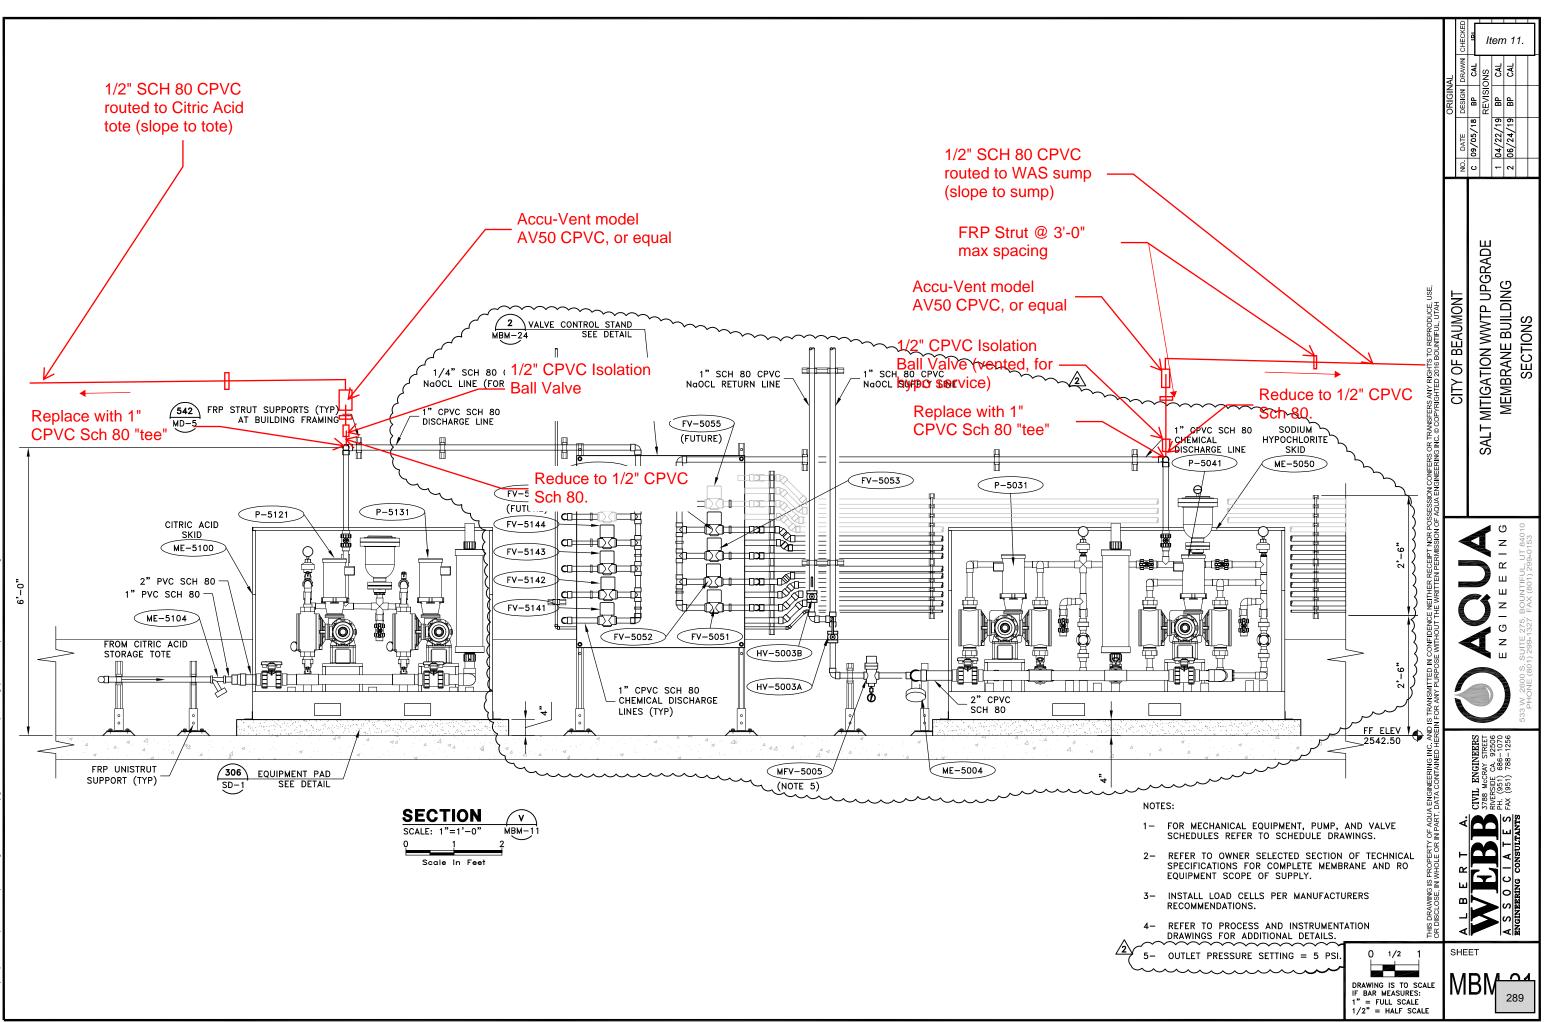

# 11. City Council Approval of Change Order No. 21 for the Wastewater Treatment Plant Upgrade/Expansion in the Amount Not to Exceed \$28,006.52 for Plant Improvements

# **Recommended Action:**

Approval of Change Order No. 22 for the Wastewater Treatment Plant Upgrade/Expansion in the amount not to exceed \$28,006.52.