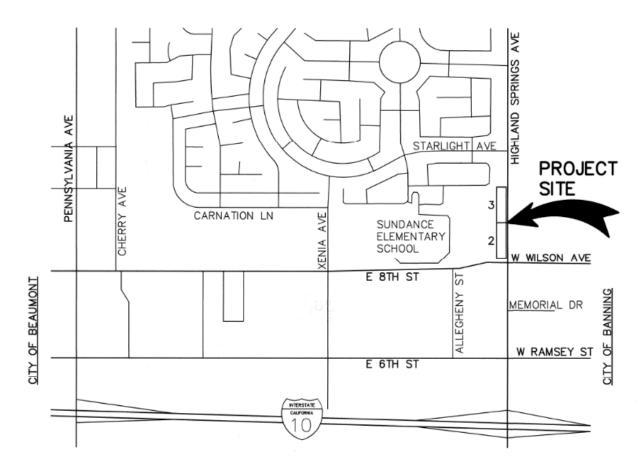

# 5. Bond Exoneration for Performance and Payment Bond No. 4415890 for Channel Improvements Associated with Parcel Map No. 35789