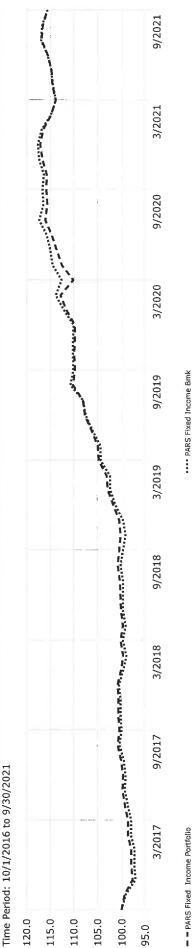

|       |
| のできたいというです。         | Vanguard Short-Term Investment-Grade Adm         | 15.0  |                      |                |       |
|                     | Total                                            | 100.0 |                      | US Bond        | 0.40  |
|                     | 1010                                             | 0.001 | ALT - CAL            | Non-US Bond    | 32.5  |
|                     |                                                  |       |                      | Other          | 2.0   |
|                     |                                                  |       |                      | Total          | 100.0 |
|                     |                                                  |       |                      |                |       |





| Trailing Returns - Annualized after one year | ed after o | ne year      | •              |               |                                     | An                   | Annual returns | rns    |      |      |             |         |         |           |
|----------------------------------------------|------------|--------------|----------------|---------------|-------------------------------------|----------------------|----------------|--------|------|------|-------------|---------|---------|-----------|
| As of Date: 9/30/2021                        |            |              |                |               |                                     | 10.<br>8.0           | 0              | с<br>У | ~    |      |             |         | 7.9 8.6 | 6 6.7 6.9 |
|