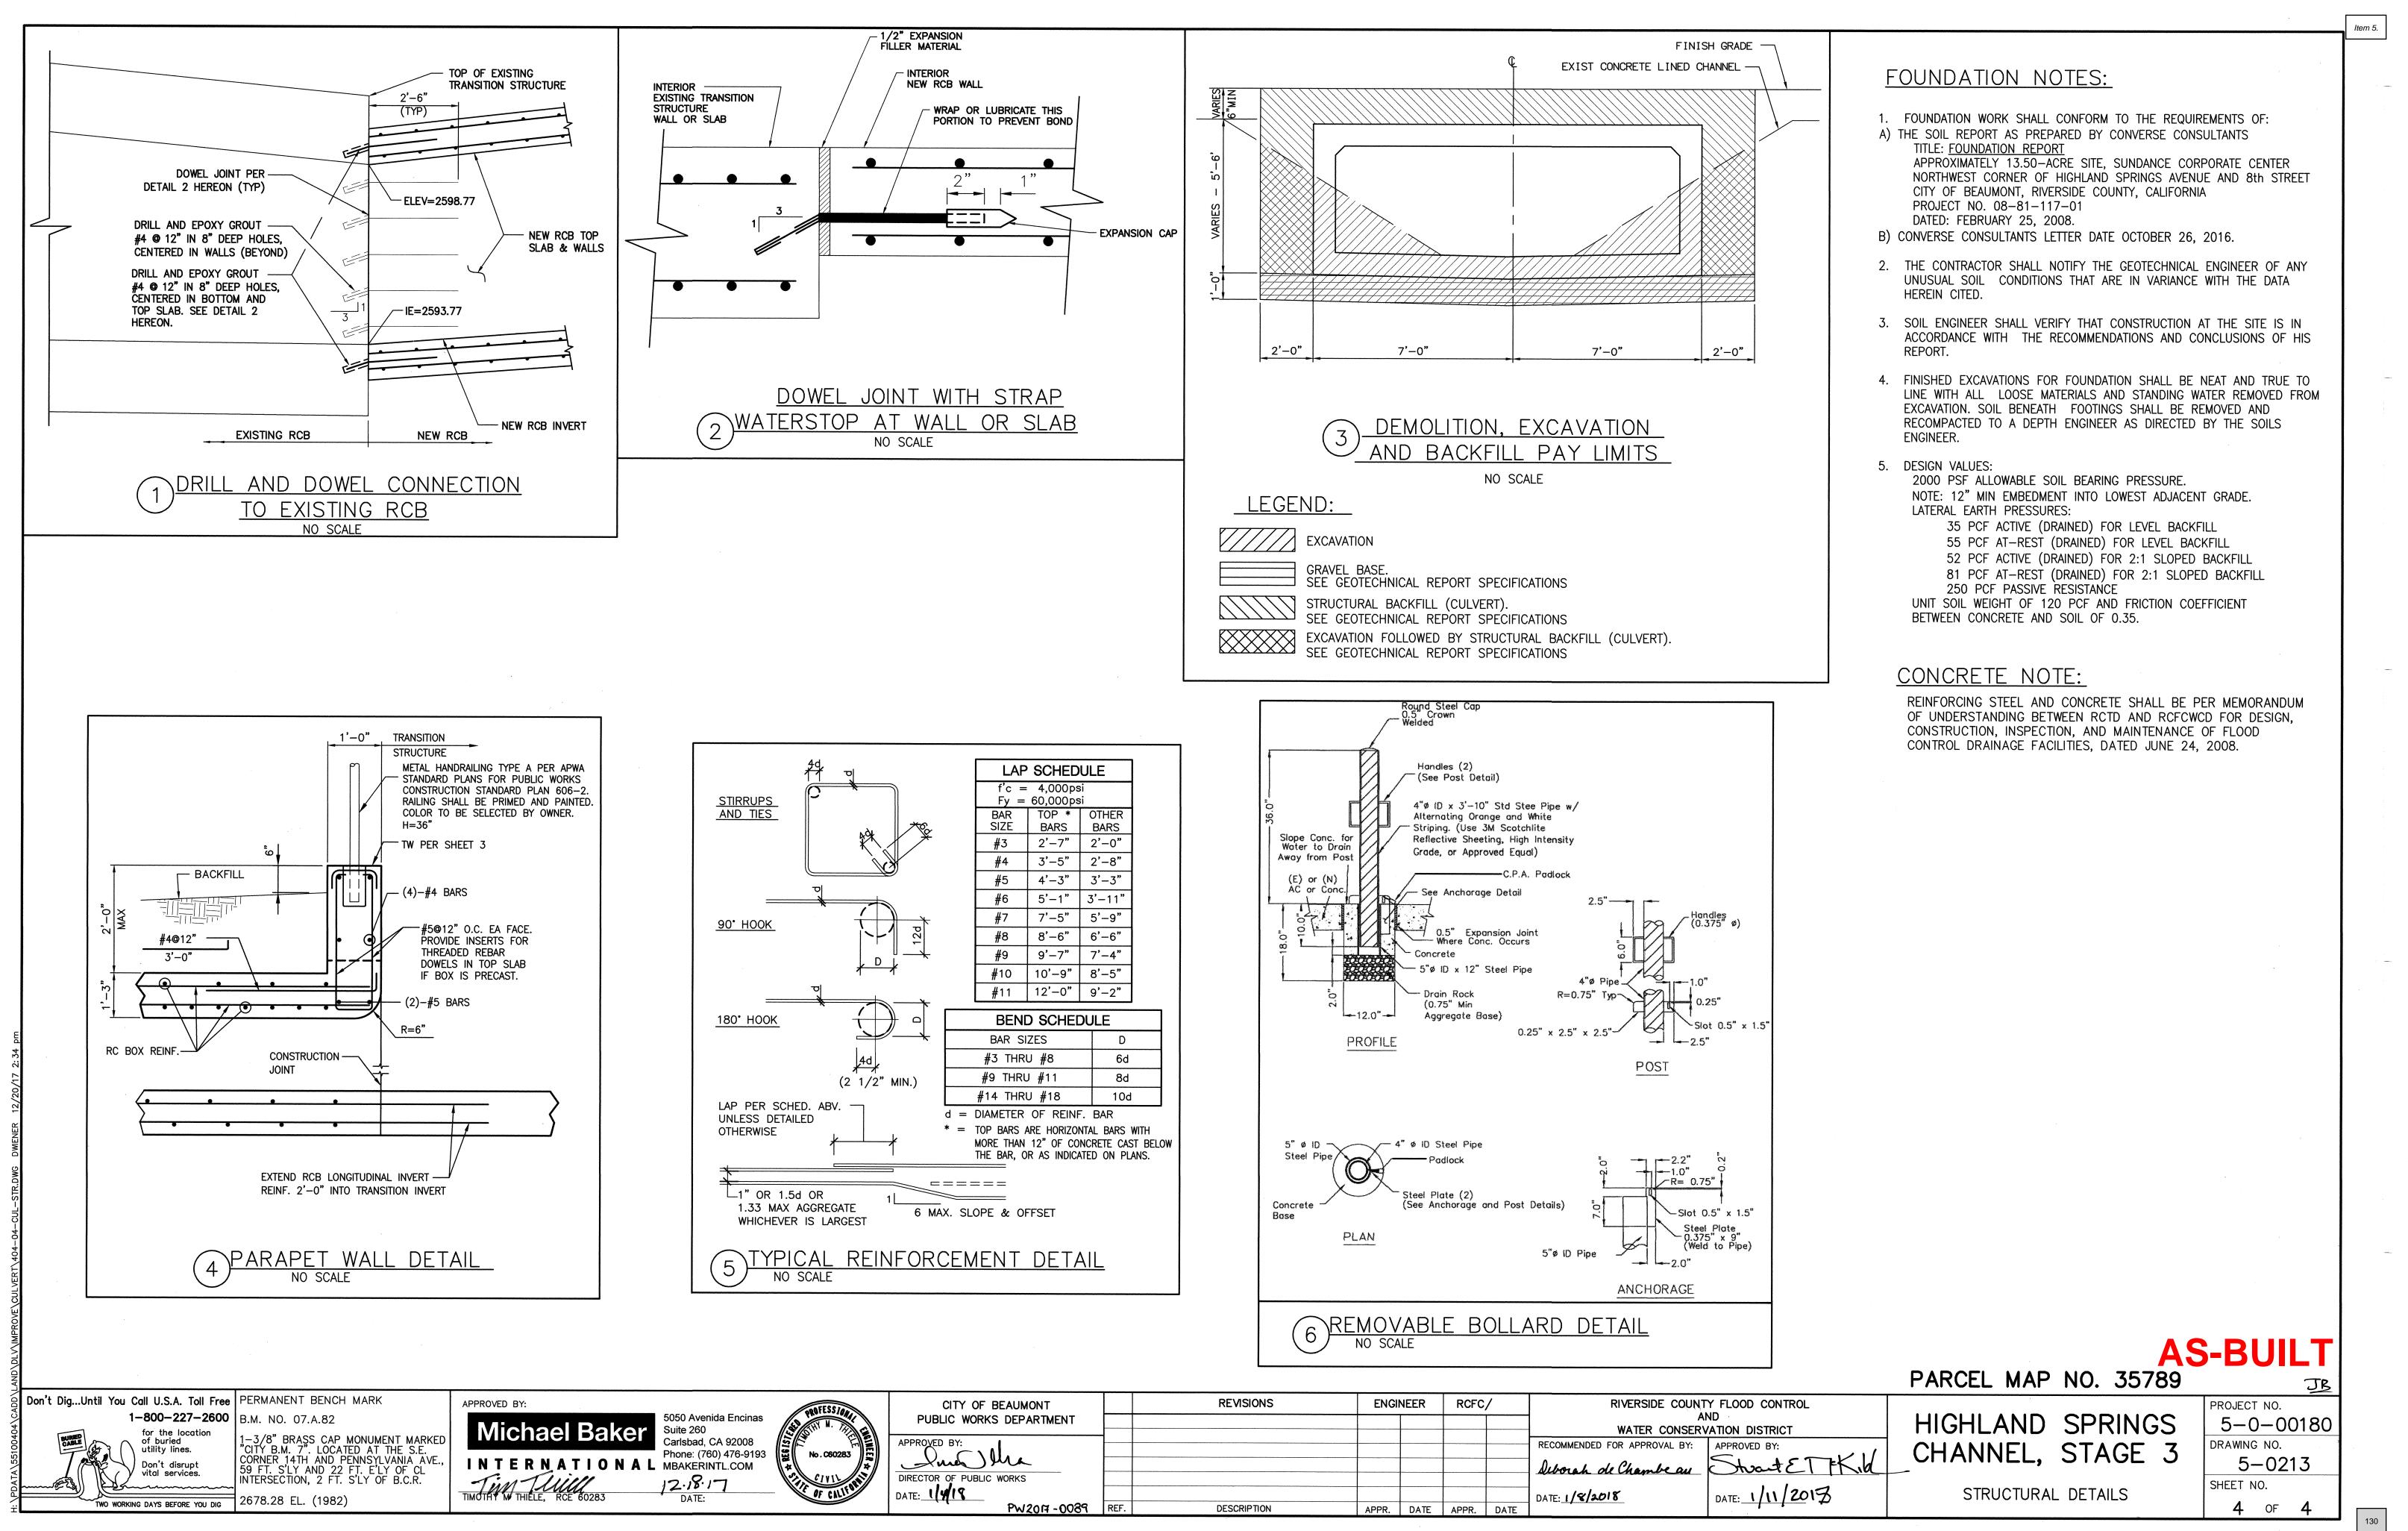

# 5. Bond Exoneration for Performance and Payment Bond No. 4415890 for Channel Improvements Associated with Parcel Map No. 35789

#### **Recommended Action:**

Authorize City staff to issue a Bond Exoneration Letter for Performance and Payment Bond No. 4415890.