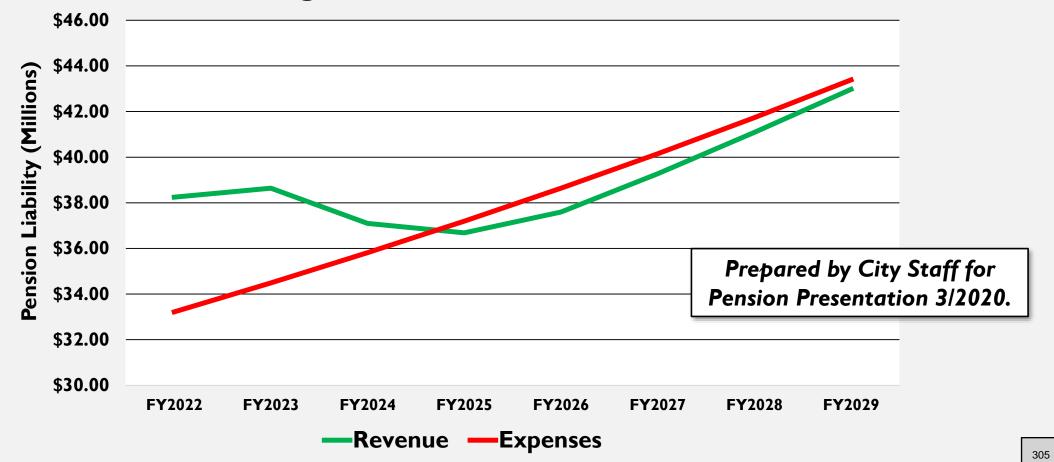

t. The investment policy and funding strategy will be reviewed by City Council with recommendation for adoption.

#### **Fiscal Impact:**

City staff estimated the cost to prepare this staff report to be \$2,925.

#### **Recommended Action:**

Discuss the options provided for Pension 115 Trust and direction to City staff.

#### Attachments:

- A. September 21, 2021, CalPERS Pension Update Presentation
- B. Pension 115 Trust Comparison Analysis
- C. Portfolio Updates as of September 30, 2021, for all options
- D. PARS Pension Rate Stabilization Plan (PRSP) Client List

# CALPERS PENSION UPDATE

Presented to Beaumont City Council September 21, 2021 Jennifer Ustation, Finance Director Item 12.

# LONG-TERM FINANCIAL FORECAST PRESENTED 3/2020 – GENERAL FUND

**Long-term Financial Forecast** 



# **PENSION STUDY RESULTS**

## Pension Costs

- Projected Growth 7% Annually
- Next **I2 years**

## Long-Term Pension Costs (After FY2033)

- Outlook Improves Out Years
- Mostly due to **PEPRA**

## After FY2033

- Pension Liability Projected to be **Paid Off**
- Almost All Employees Will Be **PEPRA**

## • Preferred Options to Address Pension Liability (Bartel Associates):

- Place Funds In A **Pension 115 Trust**
- Direct Contributions to CalPERS to Pay Down Unfunded Liability

# **PENSION COSTS OVERVIEW**

## • Two Liability Types

- Normal Costs
- **Unfunded** Liability

#### Normal Costs

- Associated w/ Existing Employees
- Computed as Percentage of Wages

#### • Liability Costs

- Associated w/ Past & Current Employees
- Cost of Future **Benefits Exceed Amount of Funds Available