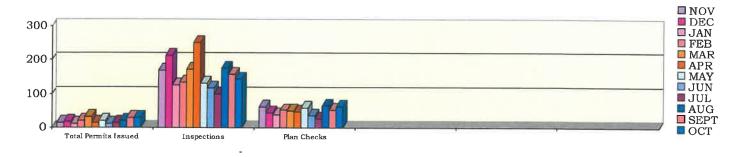

cost estimate
    - Preliminary environmental assessment
  - Phase 2 of project kicked off as authorized by CC on 03/16/21 meeting.
    - 1<sup>st</sup> submittal drawings have been submitted and reviewed.
  - 95% Submittal has been submitted and is under review.
- By the Numbers ~ Running 12 month total of permits and inspections
  - Includes the following:
    - Encroachment permits issued.
    - Offsite improvement permits associated with residential developments issued.
    - Offsite improvement permits associated with commercial developments issued.
    - Commercial development inspections.
    - Residential development inspections.
    - Commercial development plan checks.
    - Residential development plan checks.



## **PUBLIC WORKS** MONTHLY PERMIT INFORMATION RUNNING 12 MONTHS



|                          | NOV | DEC | JAN | FEB | MAR | APR | MAY | JUN | JUL | AUG | SEPT | OCT |
|--------------------------|-----|-----|-----|-----|-----|-----|-----|-----|-----|-----|------|-----|
| Permit Information       |     |     |     |     |     |     |     |     |     |     |      | -   |
| Encroachment - Issued    | 9   | 14  | 7   | 21  | 24  | 11  | 18  | 13  | 13  | 19  | 22   | 27  |
| Residential Improvements | 6   | 0   | 3   | 0   | 8   | 5   | 2   | 0   | 0   | 0   | 3    | 2   |
| Commercial Improvements  | 1   | 3   | 1   | 0   | 0   | 0   | 0   | 0   | 1   | 1   | 4    | 0   |
| TOTAL                    | 16  | 17  | 11  | 21  | 32  | 16  | 20  | 13  | 14  | 20  | 29   | 29  |
| Inspections              |     |     |     |     |     |     |     |     |     |