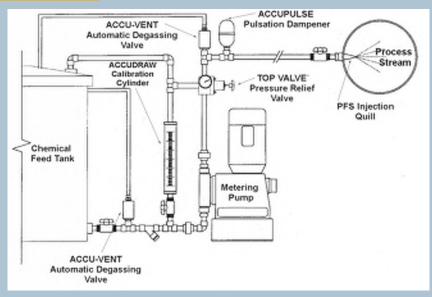

es metering pump malfunction and in most cases, causes the pump to stop discharging chemical accurately to the system. Our automatic degassing valves are designed to automatically vent gases and vapors that are commonly released from Sodium Hypochlorite, Sulfuric Acid and Hydrogen Peroxide.

The valve is designed to allow for the venting of gases and condensed vapor back to the feed tank, which improves priming on initial start ups and continuous, trouble free operation while working under pressure. When in operation, the valve vents gases, vapor and a small amount of the chemical being pumped. This discharge must be returned through hard piping or tubing back to the tank, to prevent personnel or equipment from coming in contact with vented corrosive fluid.

#### **Typical Installation**



#### **Distributed By:**



For more information on Accu-Vent and Call Toll Free 1-800-7 our other products visit www.primaryfluid.com

<del>~5</del>80 Tel: (905 291 743 Fax: (905) 746 E-Mail: primary@primaryfluid.com



#### City of Beaumo <u>Item 11.</u> Wastewater Treatment Plant Salt Mitigation Upgrade Project

#### **Technical Justification:**

| PCO-62                                       |                                                         |
|----------------------------------------------|---------------------------------------------------------|
| Design Adjustment:<br>WML COP-066<br>CLAR-48 | UV System UVT Monitoring Required Connectivity Addition |

#### Reason for Design Changes:

Previous change order to replace the existing UV equipment and structure included a new UVT