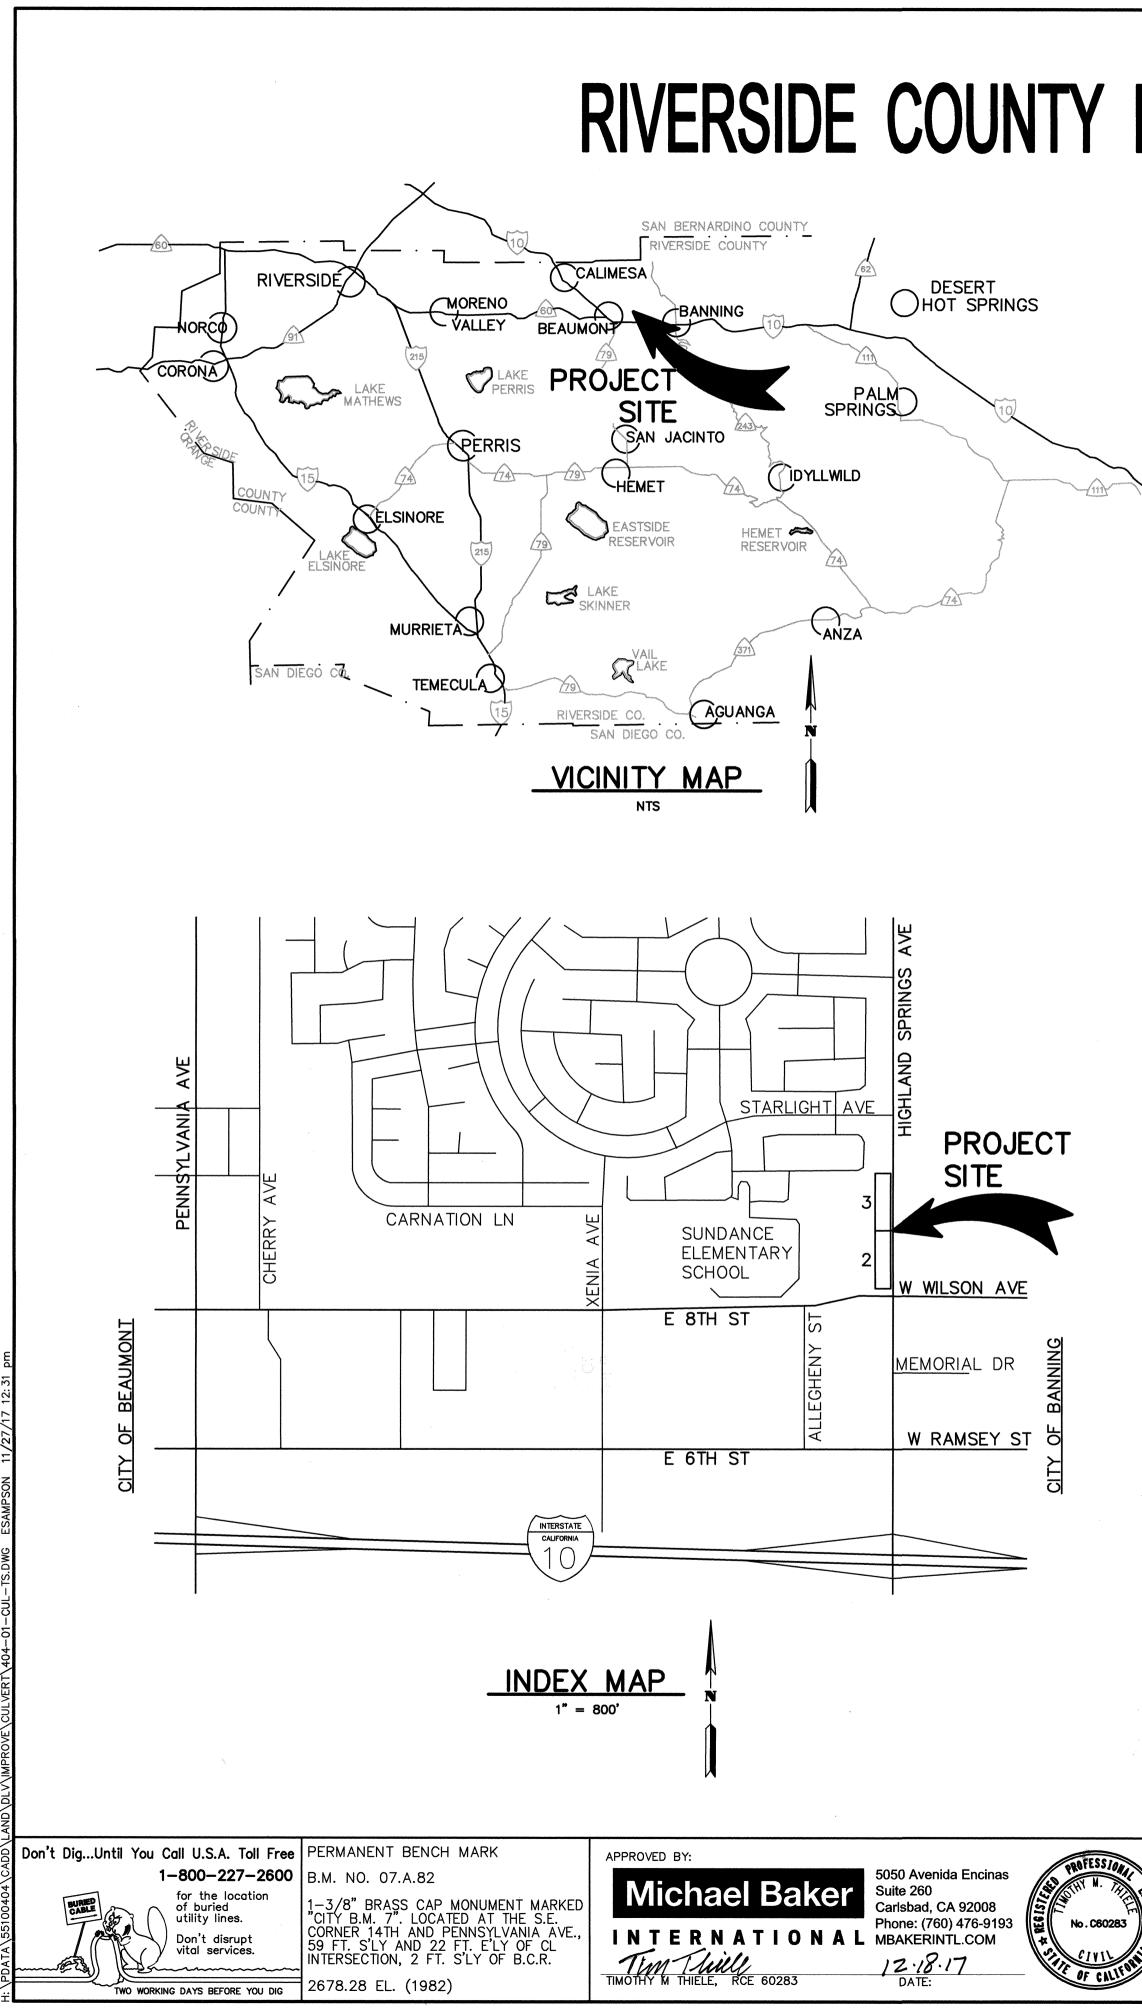

# 5. Bond Exoneration for Performance and Payment Bond No. 4415890 for Channel Improvements Associated with Parcel Map No. 35789

#### **Recommended Action:**

Authorize City staff to issue a Bond Exoneration Letter for Performance and Payment Bond No. 4415890.