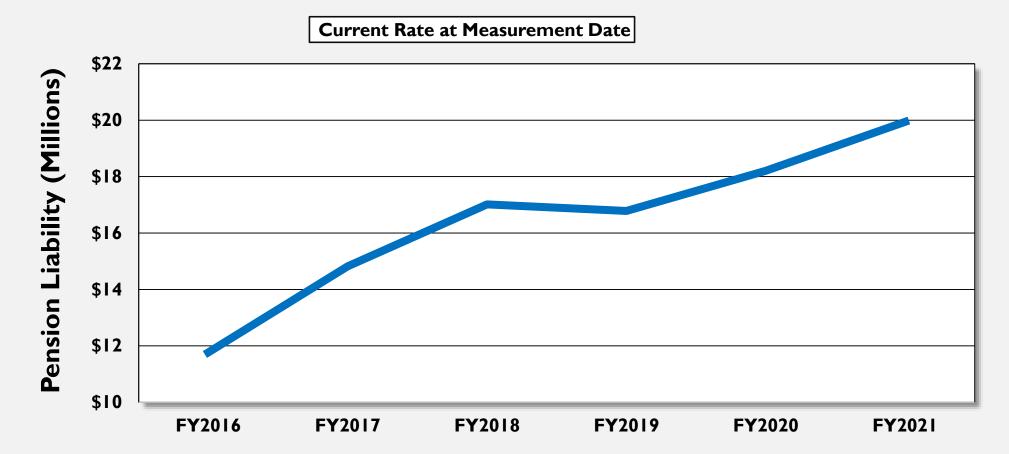

# 12. Pension 115 Trust Options

### **Recommended Action:**

Discuss the options provided for Pension 115 Trust and direction to City staff.