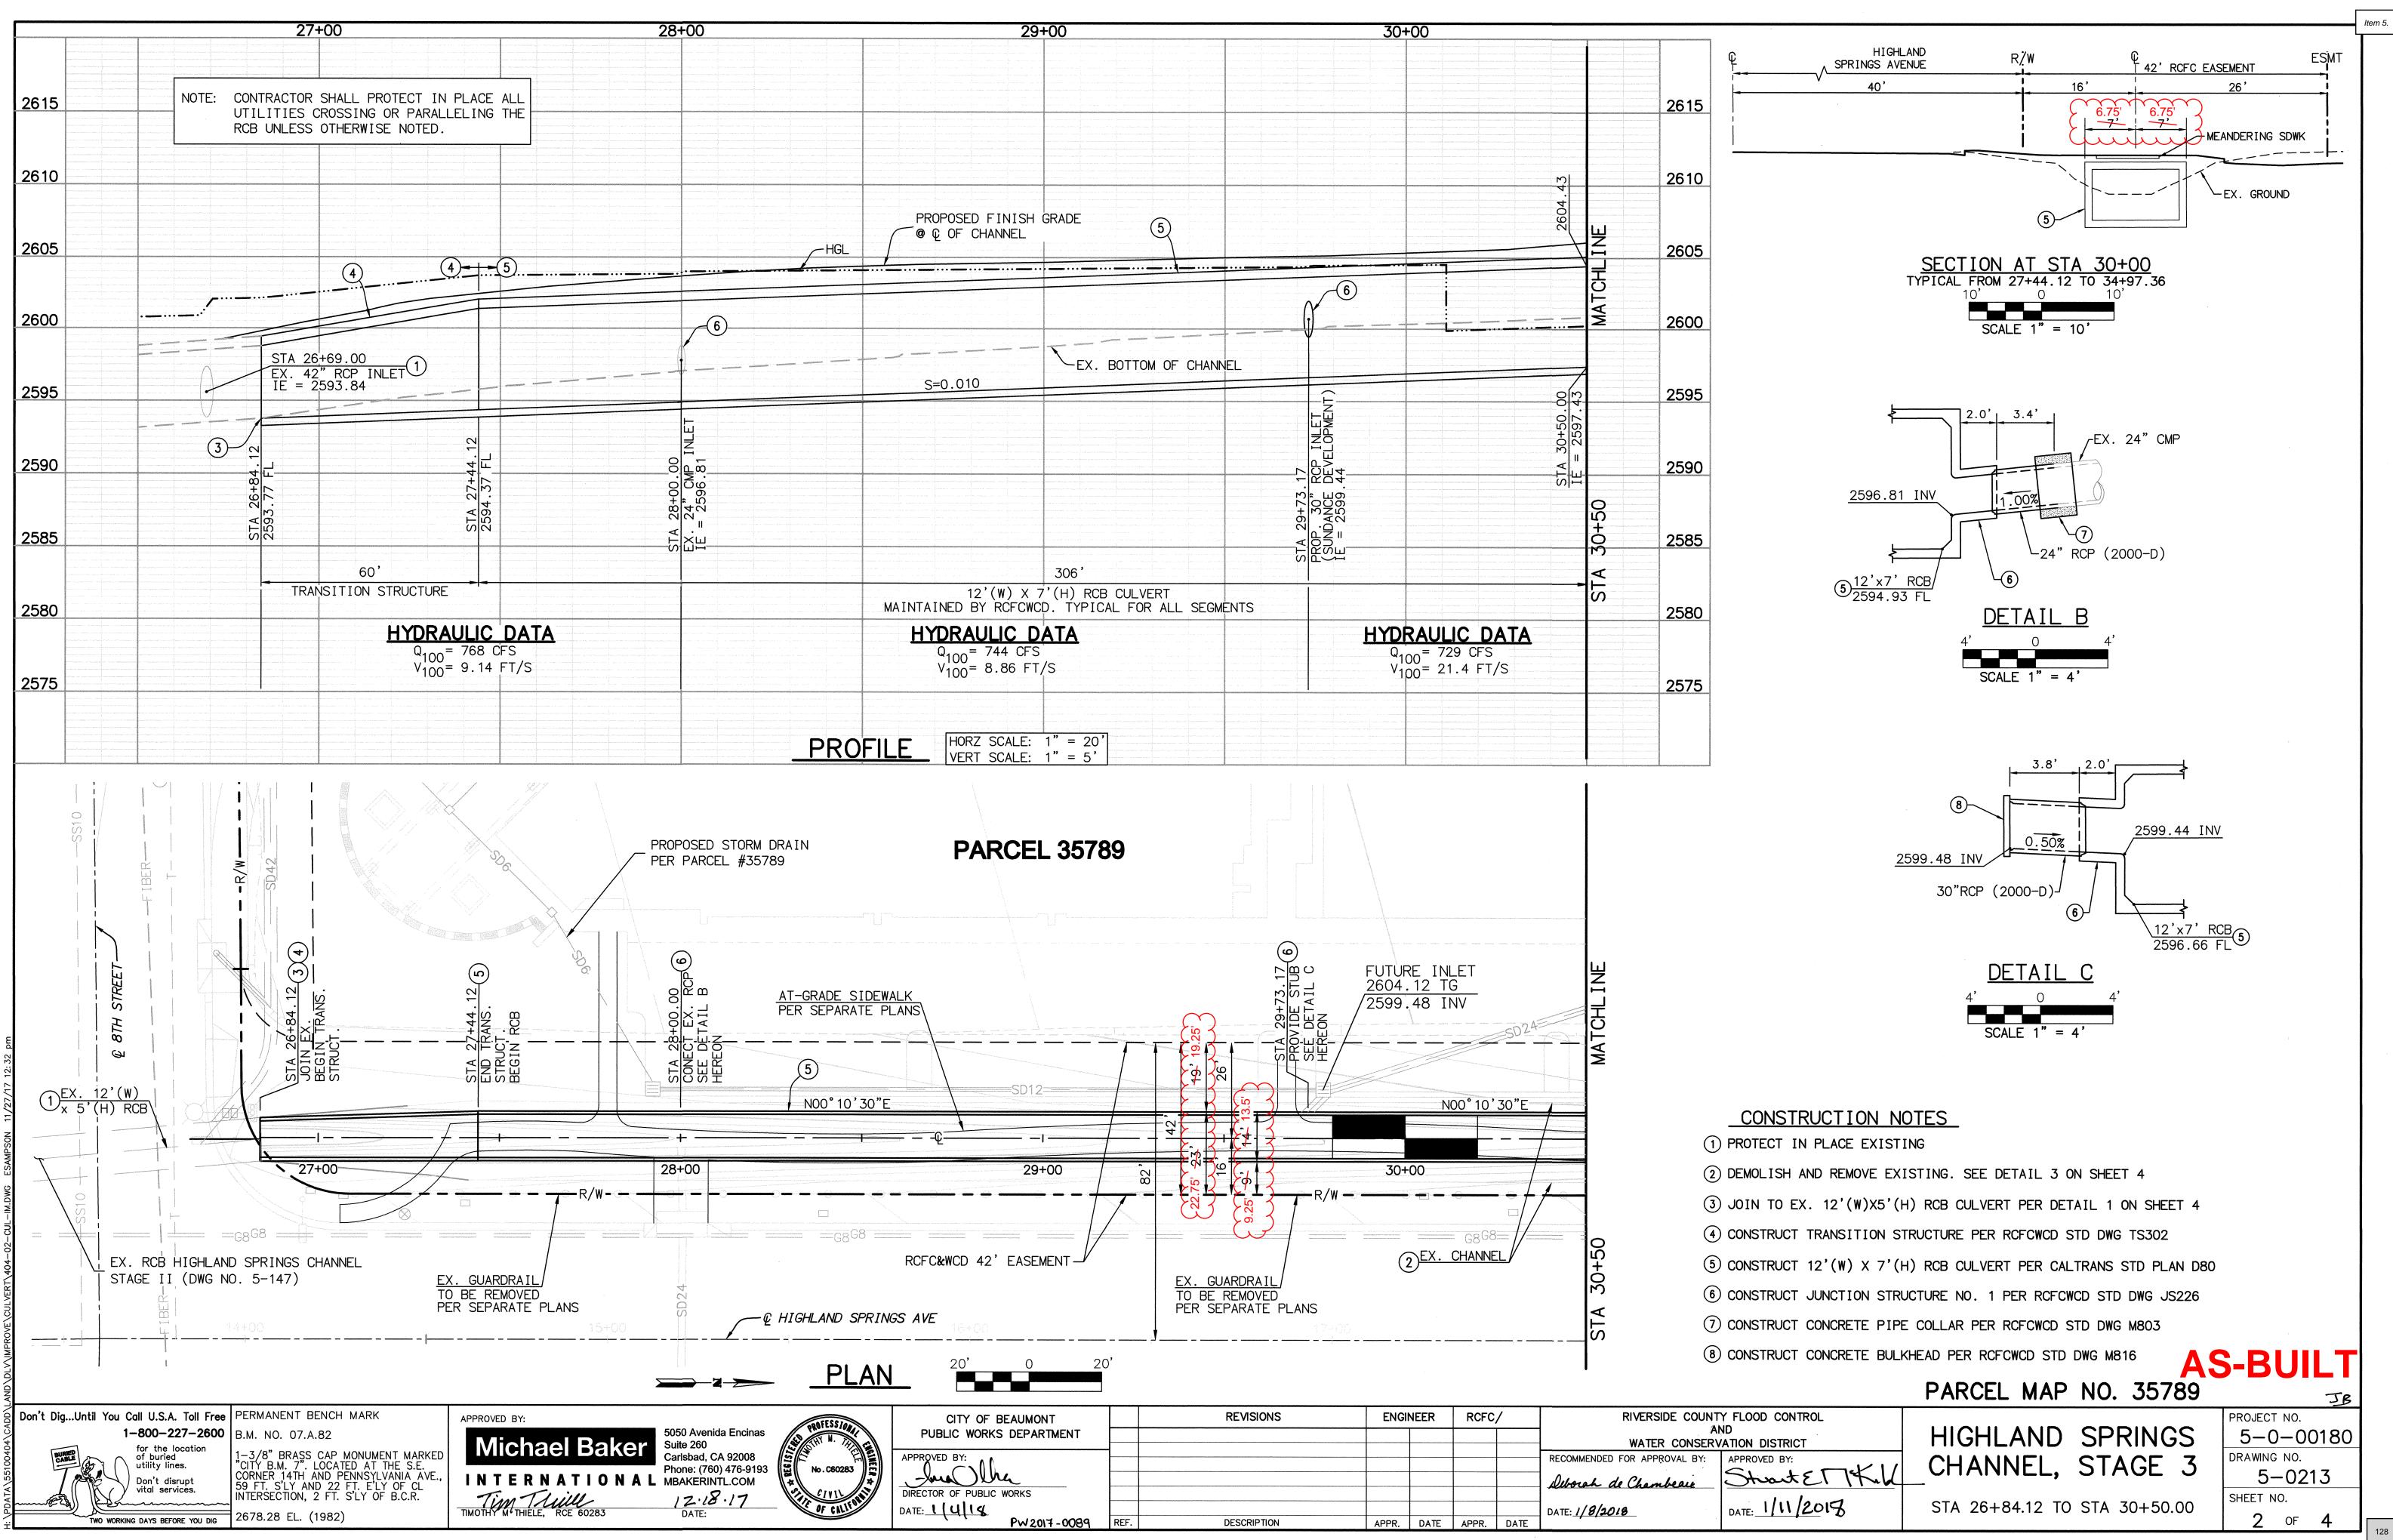

# 5. Bond Exoneration for Performance and Payment Bond No. 4415890 for Channel Improvements Associated with Parcel Map No. 35789

#### **Recommended Action:**

Authorize City staff to issue a Bond Exoneration Letter for Performance and Payment Bond No. 4415890.