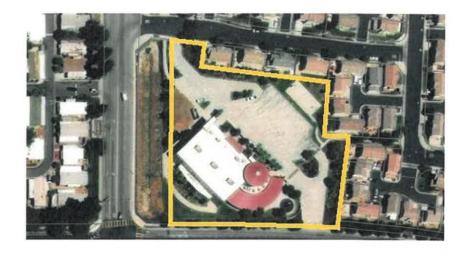

# 5. Bond Exoneration for Performance and Payment Bond No. 4415890 for Channel Improvements Associated with Parcel Map No. 35789