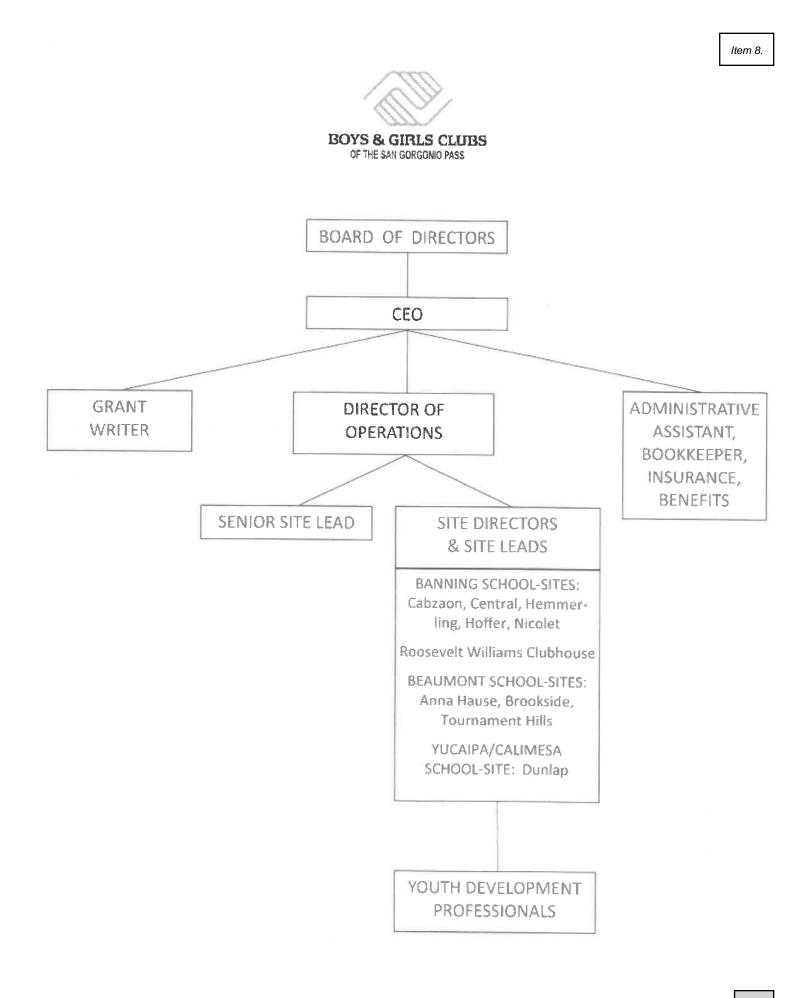

### 8. CDBG Funding Requests for Program Year 2022-2023

Approve and authorize City staff to submit a CDBG application for the Boys & Girls Club of the San Gorgonio Pass program request of \$20,000 subject to the conditions of the CDBG program as provided by Riverside County EDA.