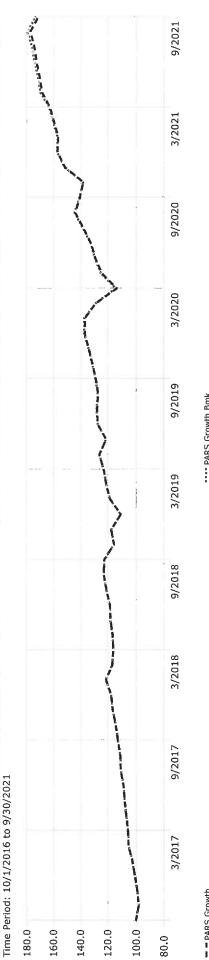

#### **Recommended Action:**

Ratify Warrants dated: October 28, 2021 November 4, 2021

3. FY2022 General Fund and Wastewater Fund Budget to Actual through October 2021 and First Quarter Investment Report and Certification