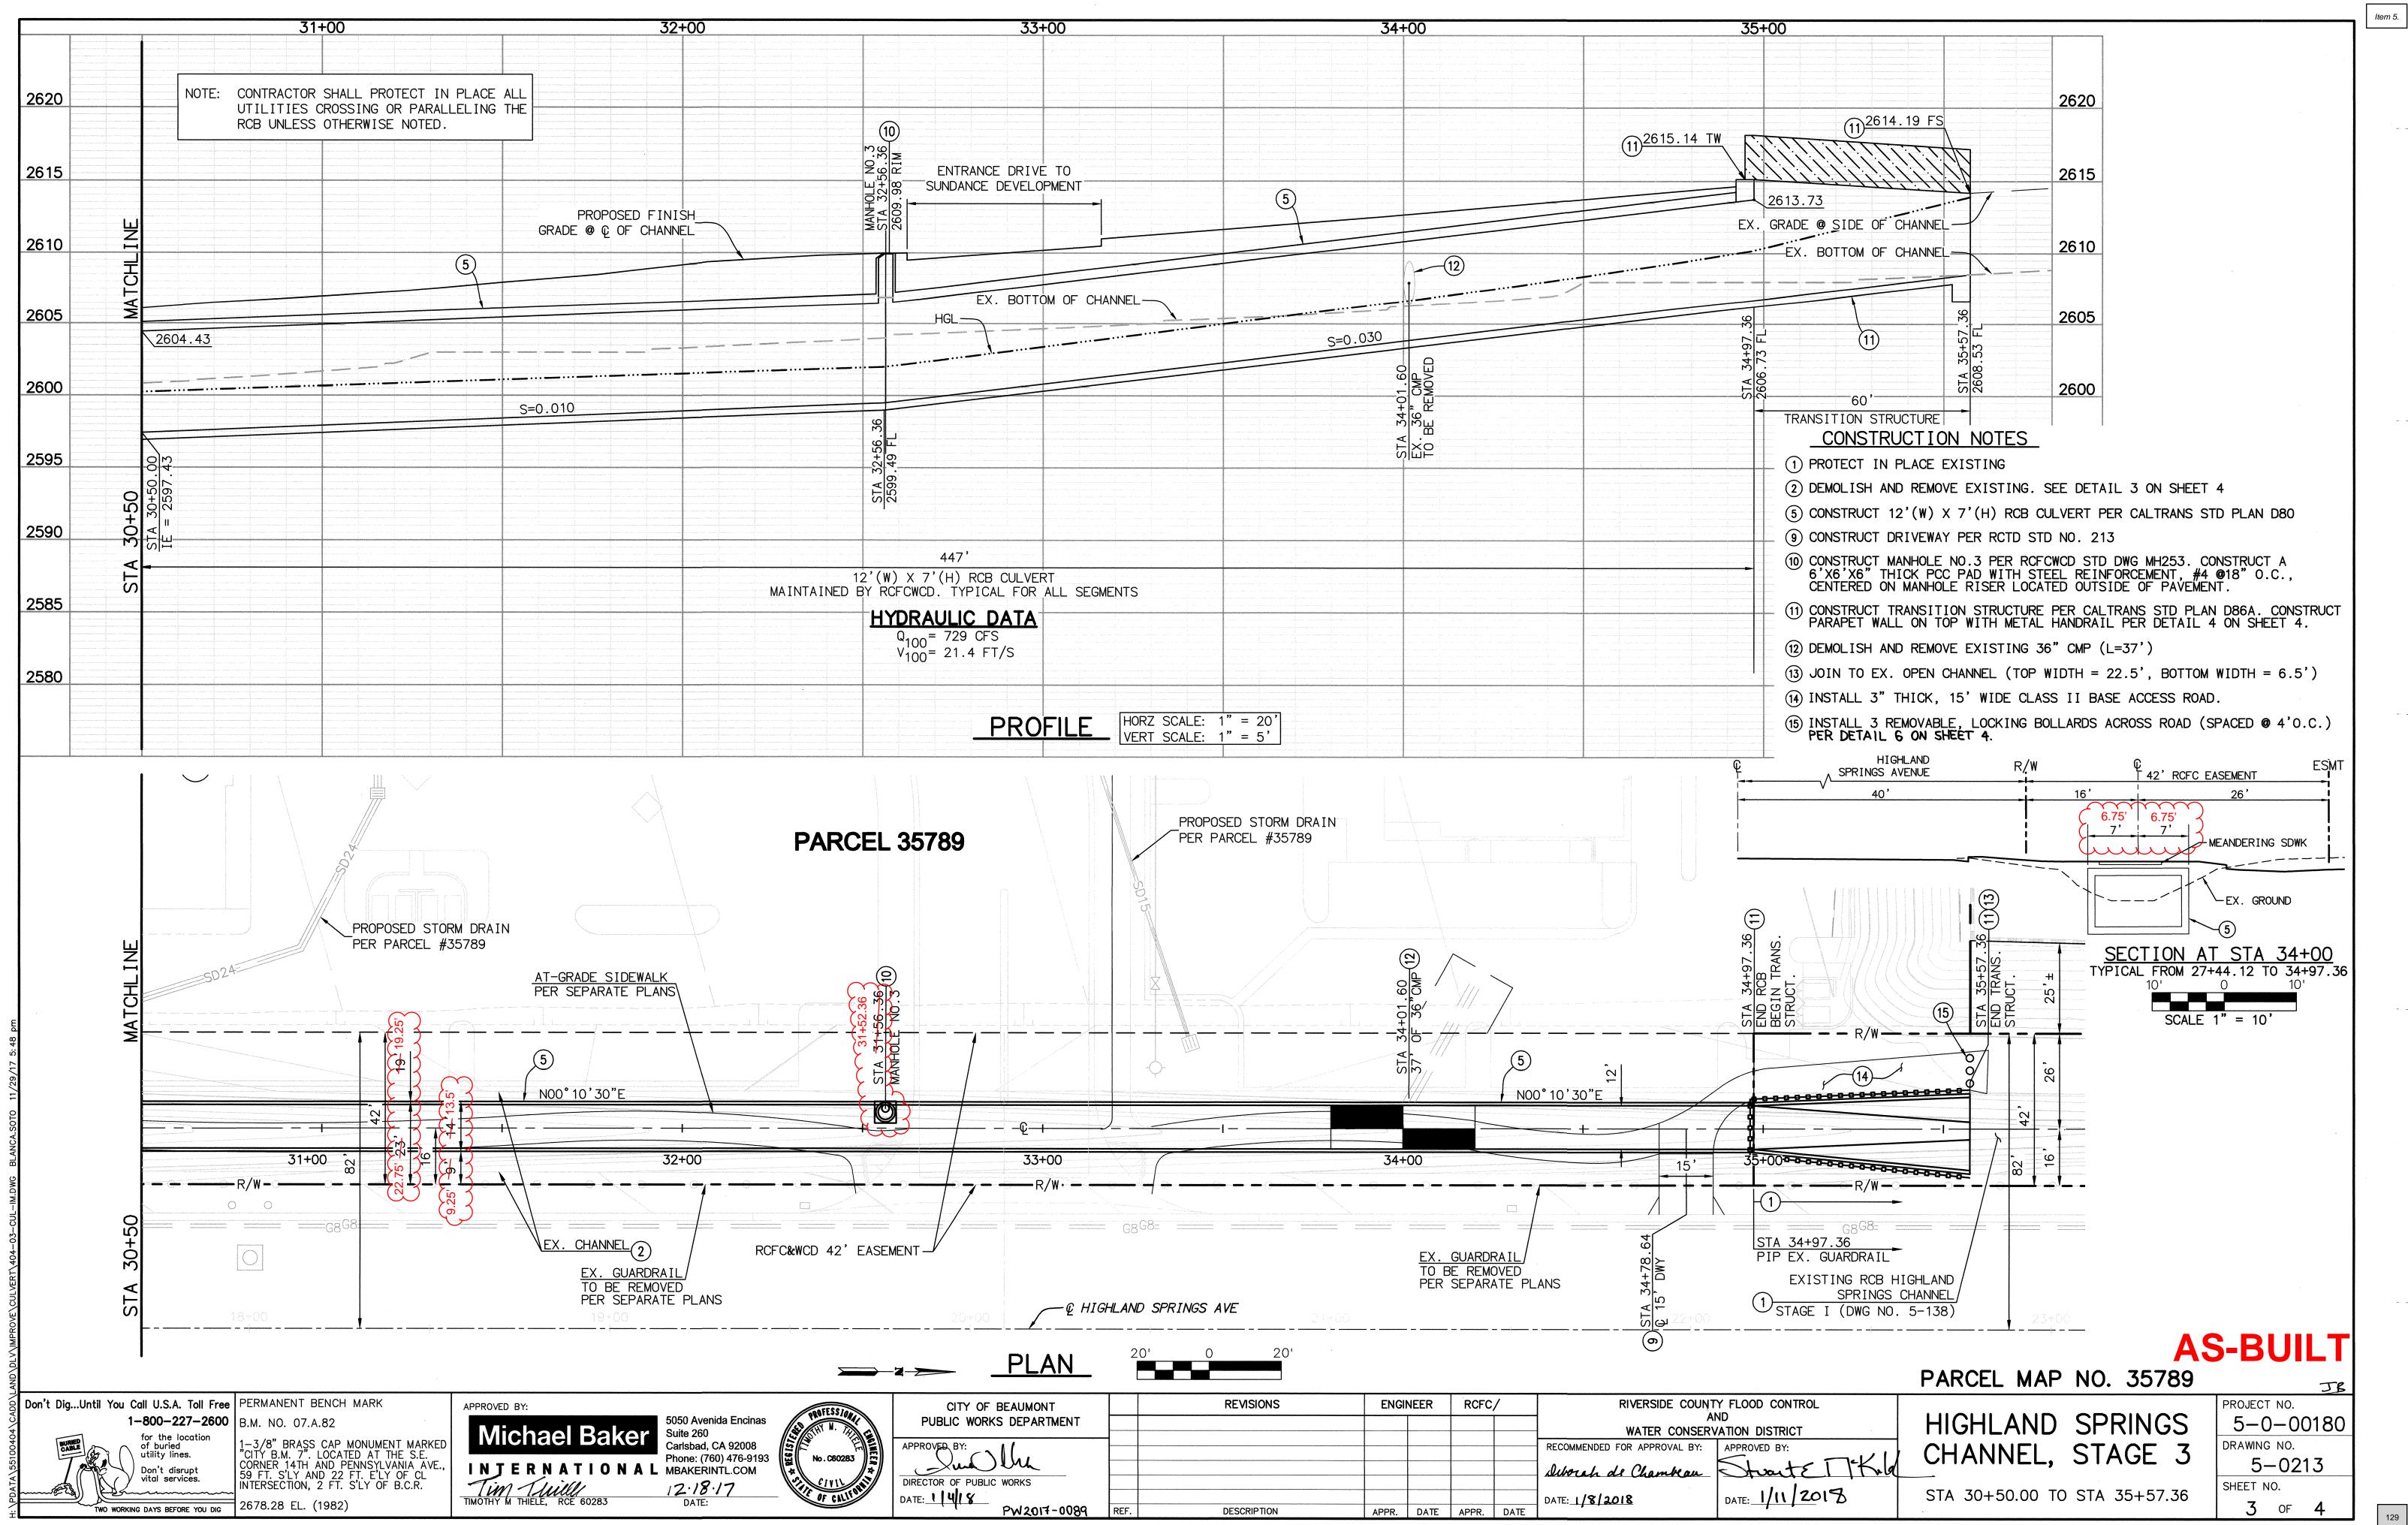

# 5. Bond Exoneration for Performance and Payment Bond No. 4415890 for Channel Improvements Associated with Parcel Map No. 35789

#### **Recommended Action:**

Authorize City staff to issue a Bond Exoneration Letter for Performance and Payment Bond No. 4415890.