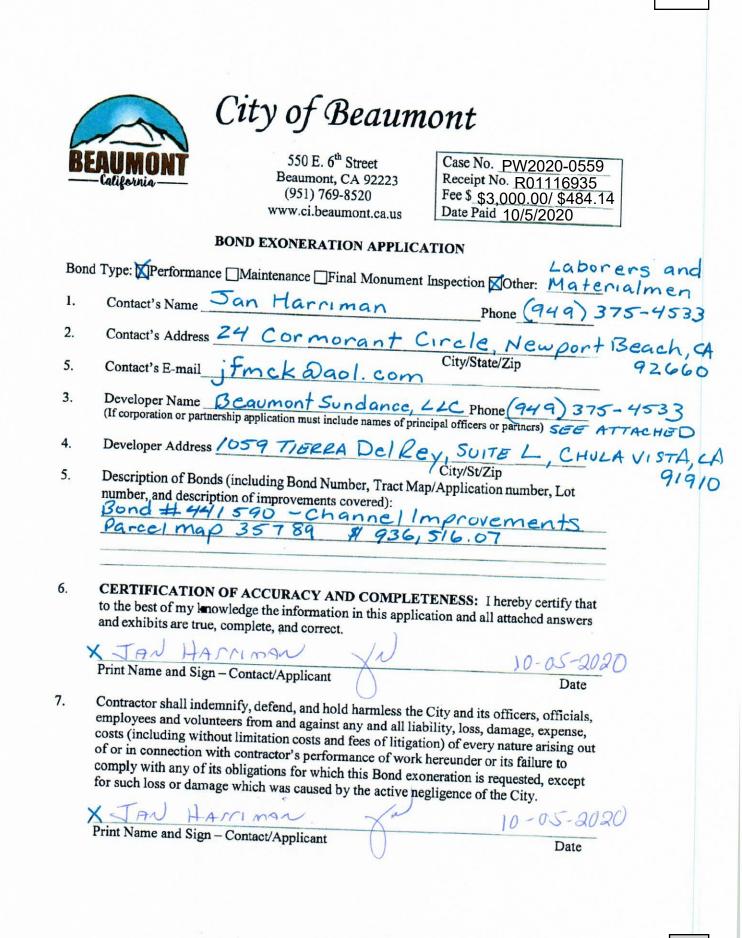

# 5. Bond Exoneration for Performance and Payment Bond No. 4415890 for Channel Improvements Associated with Parcel Map No. 35789

#### **Recommended Action:**

Authorize City staff to issue a Bond Exoneration Letter for Performance and Payment Bond No. 4415890.