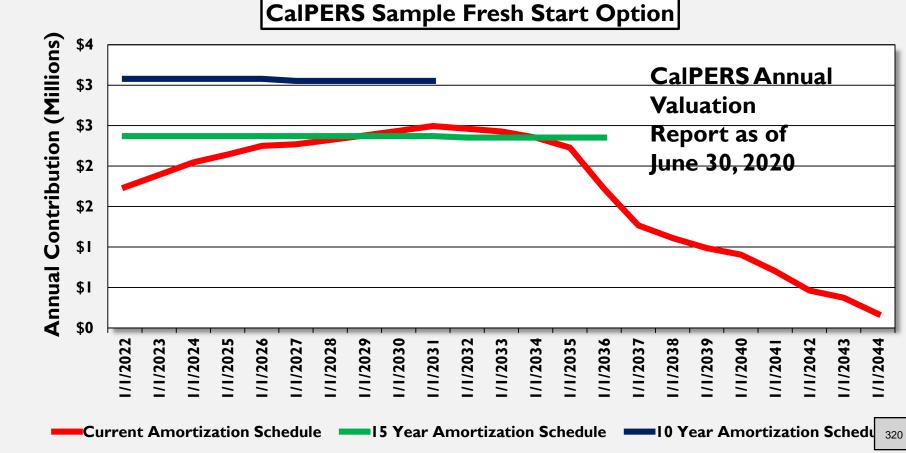

# 12. Pension 115 Trust Options

### **Recommended Action:**

Discuss the options provided for Pension 115 Trust and direction to City staff.