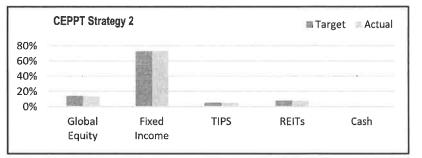

|
| Real Estate Investment<br>Trusts ("REITs")          | 8%                   | ± 5%            | FTSE EPRA/NAREIT<br>Developed Index (Net) |
| Cash                                                | -                    | + 2%            | 91-Day Treasury Bill                      |

#### **Portfolio Benchmark**

The CEPPT Strategy 2 benchmark is a composite of underlying asset class market indices, each assigned the target weight for the asset class it represents.

#### **Target vs. Actual Asset Class Allocations**

The following chart shows policy target allocations compared with actual asset allocations as of the specified reporting month-end. CaIPERS may temporarily deviate from the target allocation for a particular asset class based on market, economic, or other considerations.



| CEPPT Strategy 2 Performance as of September 30, 2021 |         |          |            |        |          |          |           |                                       |
|-------------------------------------------------------|---------|----------|------------|--------|----------|----------|-----------|---------------------------------------|
|                                                       | 1 Month | 3 Months | Fiscal YTD | 1 Year | 3 Years* | 5 Years* | 10 Years* | Since Inception*<br>(January 1, 2020) |
| Gross Return <sup>1,3</sup>                           | -1.69%  | -0.08%   | -0.08%     | 5.82%  | -        | -        | -         | 6.07%                                 |
| Net Return <sup>2,3</sup>                             | -1.71%  | -0.14%   | -0.14%     | 5.58%