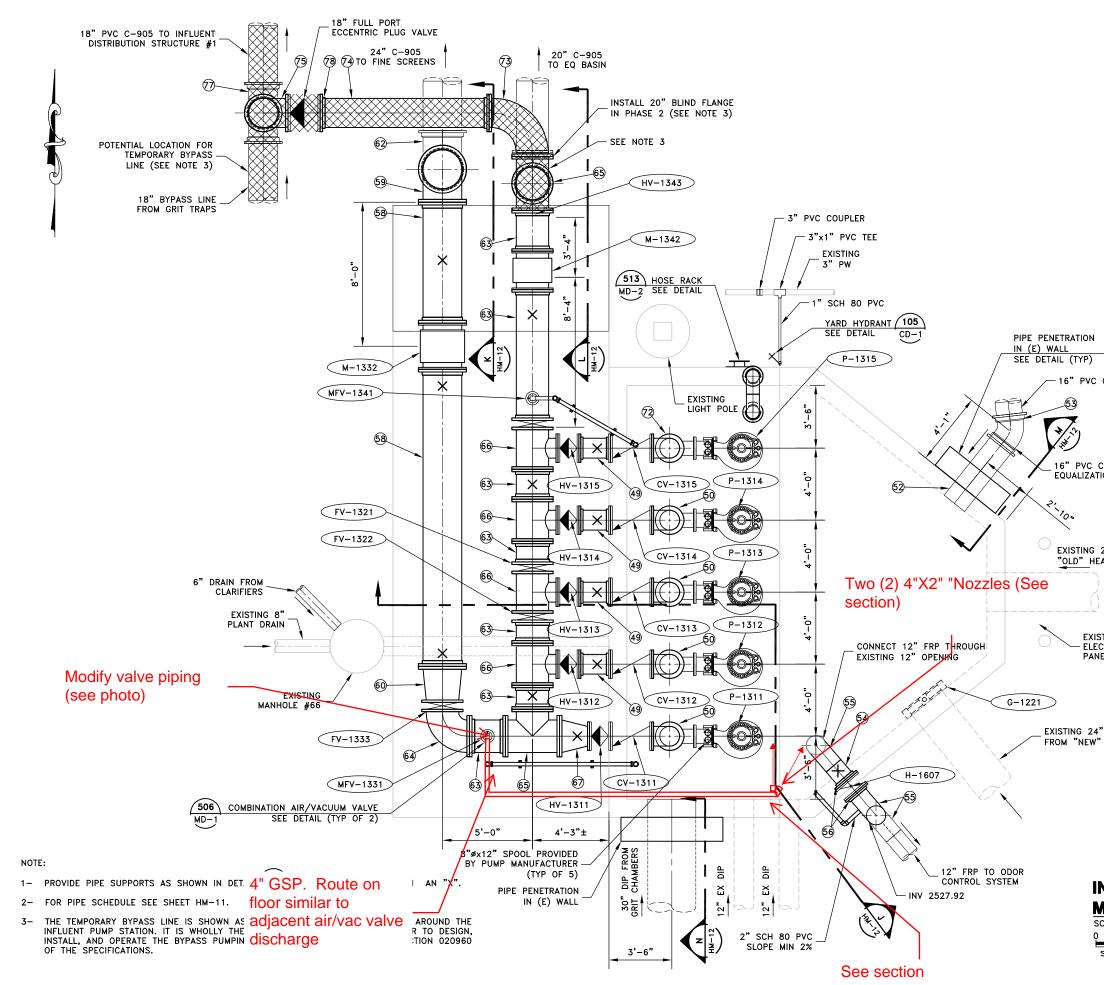

# 11. City Council Approval of Change Order No. 21 for the Wastewater Treatment Plant Upgrade/Expansion in the Amount Not to Exceed \$28,006.52 for Plant Improvements

# **Recommended Action:**

Approval of Change Order No. 22 for the Wastewater Treatment Plant Upgrade/Expansion in the amount not to exceed \$28,006.52.