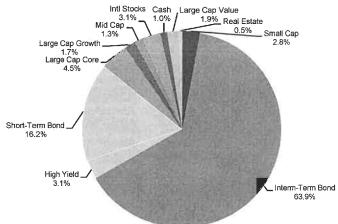

6 DFA Large Cap International Portfolio Dodge & Cox International Stock MFS International Growth - R6 Hartford Schroders Emerging Markets Eq Vanguard Short-Term Invest-Grade Adm PIMCO High Yield Instl PIMCO Total Return Fund - Inst PGIM Total Return Bond - R6 DoubleLine Core Fixed Income - I First American Government Obligations Z

Index Plus (Passive) iShares Core S&P 500 ETF iShares S&P 500 Value ETF iShares S&P 500 Growth ETF iShares Russell Mid-Cap ETF Vanguard Real Estate ETF iShares Russell 2000 Value ETF iShares Russell 2000 Growth ETF iShares Core MSCI EAFE ETF Vanguard Short-Term Invest-Grade Adm iShares Core U.S. Aggregate Vanguard High-Yield Corp Adm First American Government Obligations Z

Holdings are subject to change at the discretion of the investment manager.

#### STYLE



The performance records shown represent size-weighted composites of tax exempt accounts that meet the following criteria: Accounts are managed by HighMark with full investment authority according to the PARS Conservative active and passive objectives

objectives. The adviser to the PARS portfolios is US Bank, and HighMark serves as sub-adviser to US Bank to manage these portfolios. US Bank may charge clients as much as 0.60% annual management fee based on a sliding scale. US Bank pays HighMark 60% of the annual management fee for assets sub-advised by HighMark under its sub-advisory agreement with US Bank. The 0.36% paid to HighMark, as well as other expenses that may be incurred in the management of the portfolio, will reduce the portfolio's returns. Assuming an investment for five year