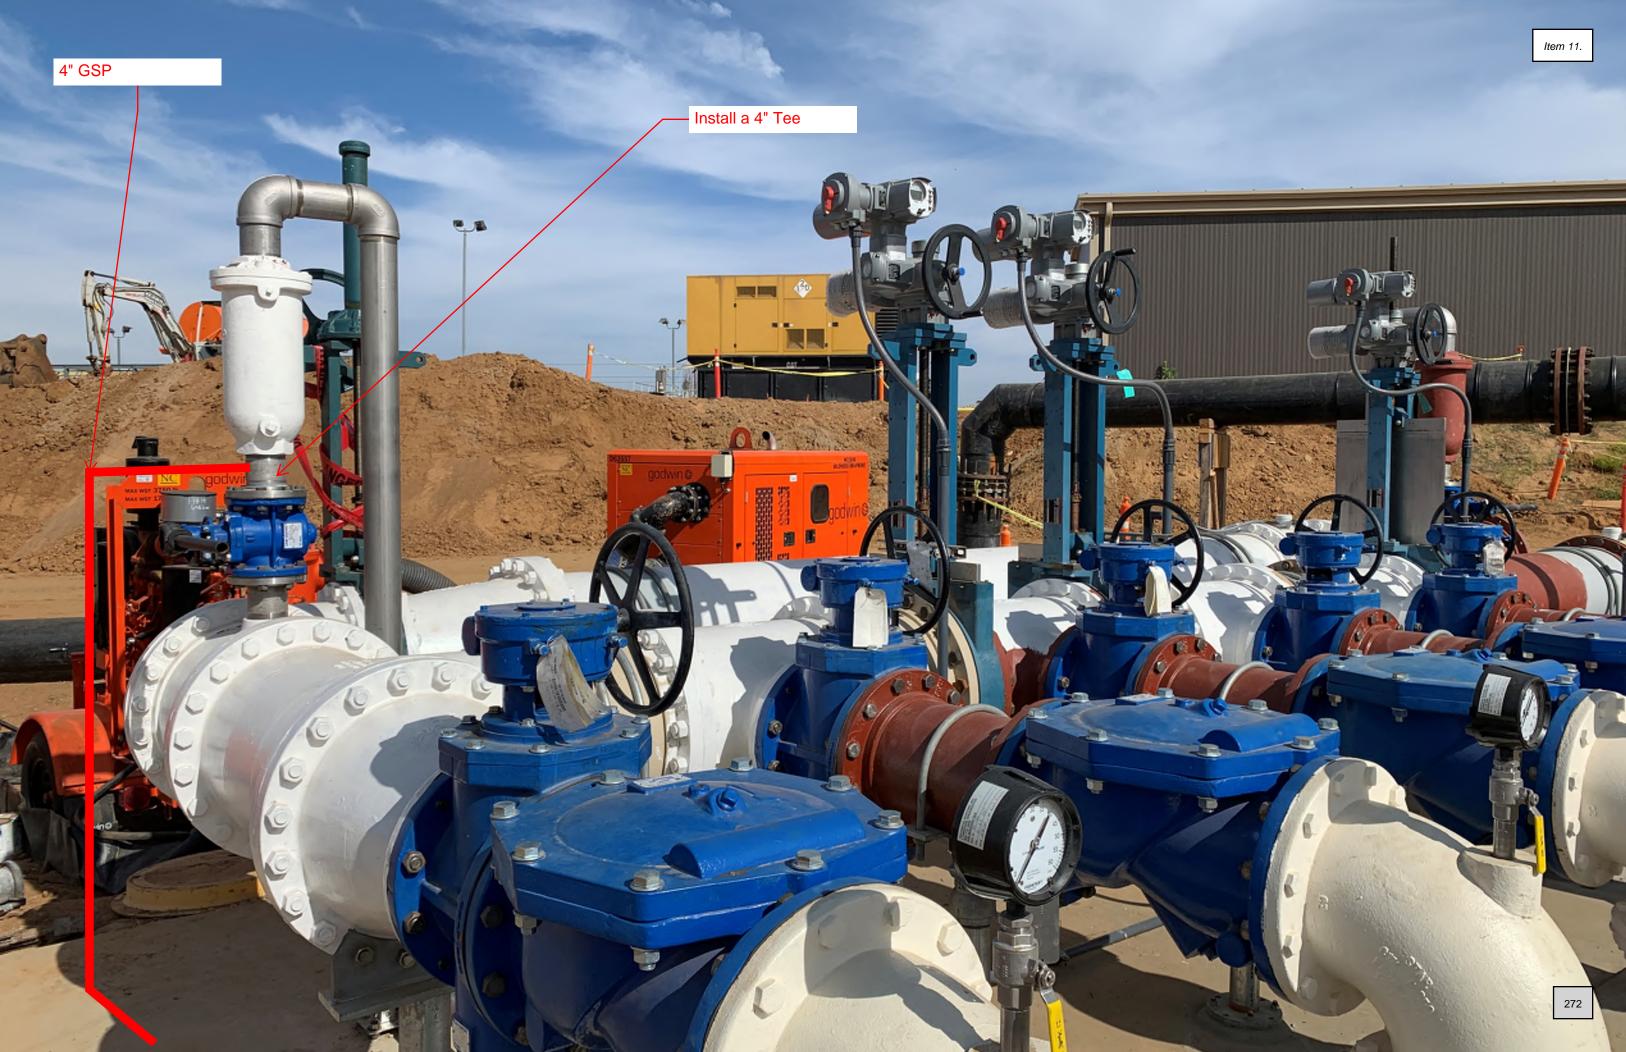

# 11. City Council Approval of Change Order No. 21 for the Wastewater Treatment Plant Upgrade/Expansion in the Amount Not to Exceed \$28,006.52 for Plant Improvements

# **Recommended Action:**

Approval of Change Order No. 22 for the Wastewater Treatment Plant Upgrade/Expansion in the amount not to exceed \$28,006.52.