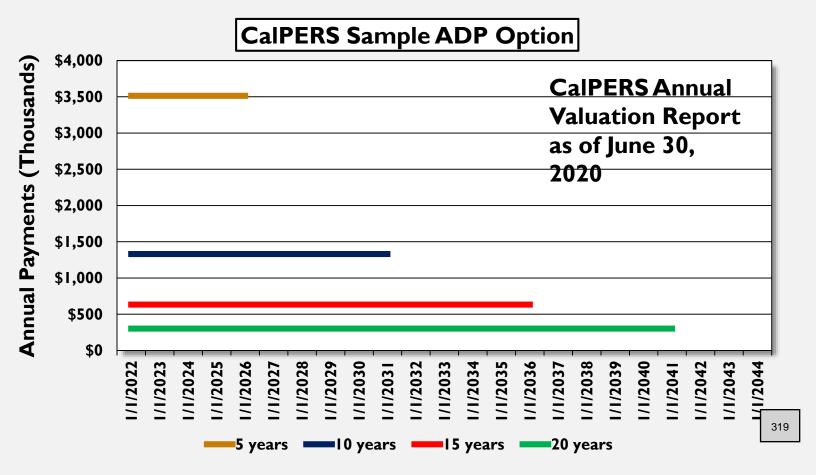

# 12. Pension 115 Trust Options

### **Recommended Action:**

Discuss the options provided for Pension 115 Trust and direction to City staff.