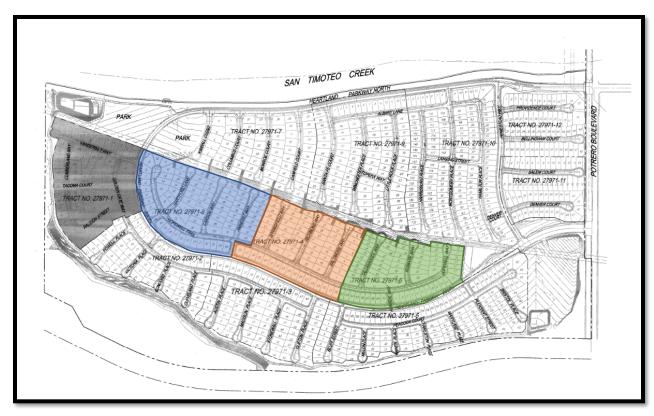

7. Approve Lien Release for RSI Communities California LLC, for Tract Map Nos. 27971-4, 27971-6, and 27971-8; Located within the Olivewood Specific Plan

# **Recommended Action:**

Approve Lien Release for RSI Communities California LLC, for Tract Map Nos. 27971-4, 27971-6, and 27971-8; located within the Olivewood Specific Plan.

8. Adoption of Resolution of the City of Beaumont Authorizing the Mayor to Accept the Offer of Dedication of Right-of-way for Public Streets and Public Utilities for a Portion of