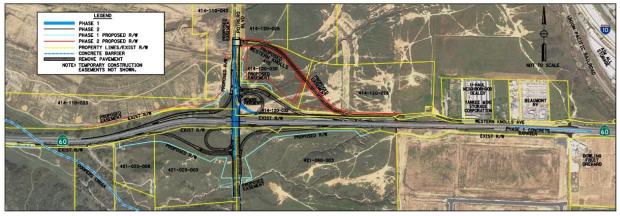

# 15. Authorization to Submit Request for Federal Funding for Construction of the Pennsylvania Widening Project (CIP Project No. 2017-09) and the Potrero Interchange PH 2 Project (CIP Project No. 2017-023)

#### Recommended Action:

City staff recommends the following:

That the City Council authorize the submission of the Pennsylvania Widening Project (CIP Project No. 2017-09) as its priority community project with a funding of \$1.5 million.

That the City Council authorize City staff to submit the Potrero Interchange PH 2 Project (CIP Project No. 2017-023) as its priority surface transportation project with a funding request of up to \$20 million, and