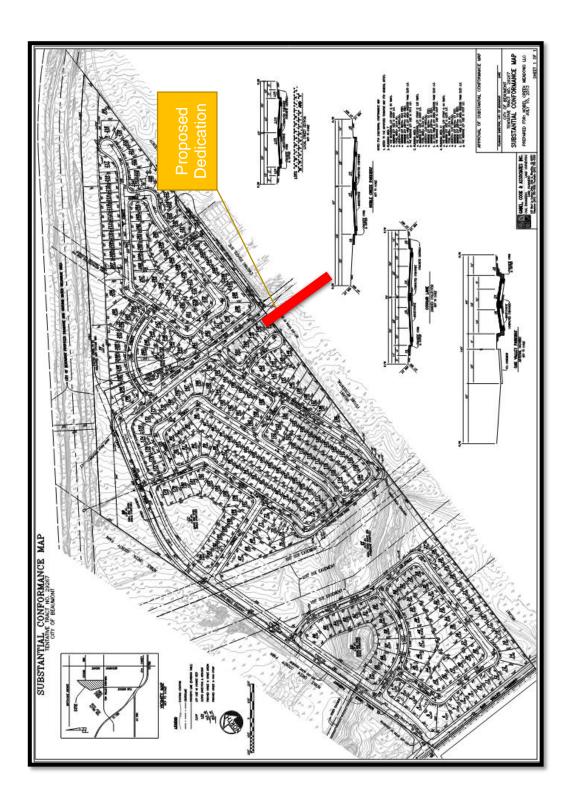

# **Recommended Action:**

Approve Lien Release for RSI Communities California LLC, for Tract Map Nos. 27971-4, 27971-6, and 27971-8; located within the Olivewood Specific Plan.

8. Adoption of Resolution of the City of Beaumont Authorizing the Mayor to Accept the Offer of Dedication of Right-of-way for Public Streets and Public Utilities for a Portion of

# Cougar Way and Approve the Certificate of Acceptance for Right-of-way for Public Streets and Public Utilities and Record the Offer of Dedication documents with the Riverside County Clerk Recorder's Office

### **Recommended Action:**

Waive the full reading and adopt by title only, "A Resolution of The City of Beaumont Authorizing the Mayor to Accept the Offer of Dedication of Right-of-way for Public Streets and Public Utilities for a portion of Cougar Way,"

Approve the Certificate of Acceptance for Right-of-way for Public Streets and Public Utilities, and

Record the Offer of Dedication documents with the Riverside County Clerk Recorder's Office.