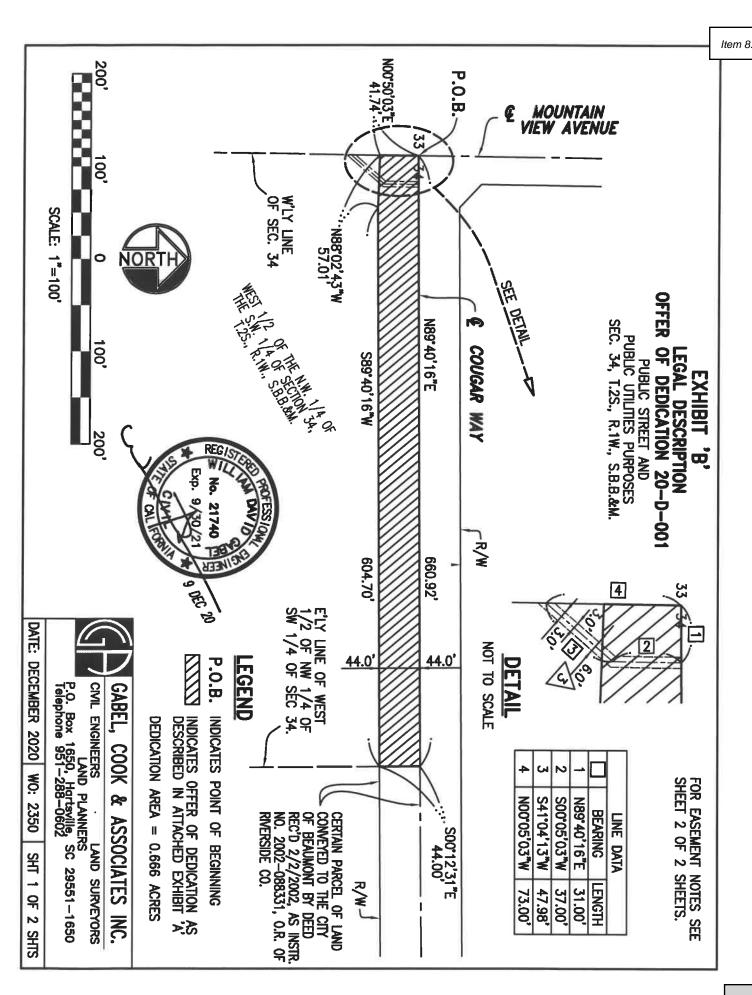

# **Recommended Action:**

Approve Lien Release for RSI Communities California LLC, for Tract Map Nos. 27971-4, 27971-6, and 27971-8; located within the Olivewood Specific Plan.

8. Adoption of Resolution of the City of Beaumont Authorizing the Mayor to Accept the Offer of Dedication of Right-of-way for Public Streets and Public Utilities for a Portion of

# Cougar Way and Approve the Certificate of Acceptance for Right-of-way for Public Streets and Public Utilities and Record the Offer of Dedication documents with the Riverside County Clerk Recorder's Office

### **Recommended Action:**

Waive the full reading and adopt by title only, "A Resolution of The City of Beaumont Authorizing the Mayor to Accept the Offer of Dedication of Right-of-way for Public Streets and Public Utilities for a portion of Cougar Way,"

Approve the Certificate of Acceptance for Right-of-way for Public Streets and Public Utilities, and

Record the Offer of Dedication documents with the Riverside County Clerk Recorder's Office.