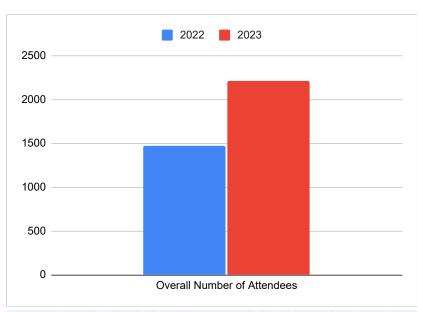

## **Day of the Dead Attendance**

|                  | Actual      |
|------------------|-------------|
| Expenses:        | \$49,273.67 |
| Pre-Event Total: | \$9,578.54  |
| Friday Total:    | \$190.00    |
| Saturday Total:  | \$39,505.13 |

| Revenue        | \$33,251.00 |
|----------------|-------------|
| Vendors        | \$3,250.00  |
| Sponsorships   | \$7,100.00  |
| Admission      | \$16,456.00 |
| Beverage Sales | \$6,255.00  |
| Merch          | \$1,090.00  |
| Misc           | \$126.00    |

| Revenue     | \$33,251.00  |
|-------------|--------------|
| Expenses    | \$49,273.67  |
| Profit/Loss | -\$16,022.67 |

| Budget       | \$40,000.00  |
|--------------|--------------|
| Net Loss     | -\$16,022.67 |
| Under Budget | \$23,977.33  |