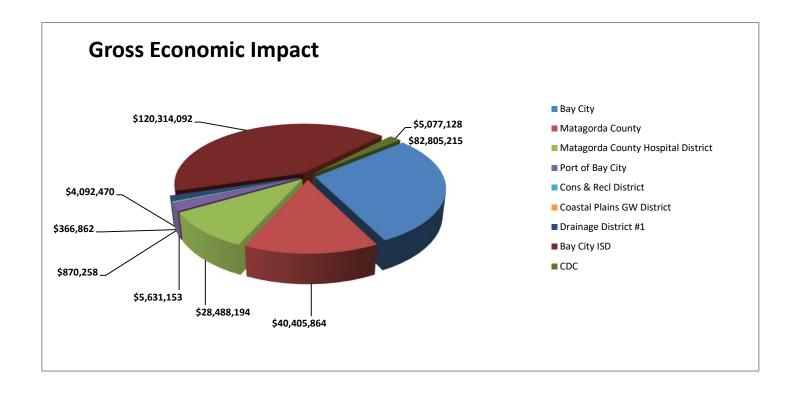

#### ОИТРИТ

| TOTAL TAX REVENUE                  |        | TOTAL          | REAL | PROPERTY       | PERSON/ | AL PROPERTY  | SALES |    |            |
|------------------------------------|--------|----------------|------|----------------|---------|--------------|-------|----|------------|
| Bay City                           | 29.4%  | \$ 72,063,047  | =    | \$ 56,347,339  | +       | \$ 484,323   | +     | \$ | 15,231,384 |
| Matagorda County                   | 13.8%  | \$ 33,982,570  | =    | \$ 33,692,968  | +       | \$ 289,602   | +     | \$ | -          |
| Matagorda County Hospital District | 9.8%   | \$ 23,959,444  | =    | \$ 23,755,260  | +       | \$ 204,184   | +     | \$ | -          |
| Port of Bay City                   | 1.9%   | \$ 4,735,972   | =    | \$ 4,695,612   | +       | \$ 40,360    | +     | \$ | -          |
| Cons & Recl District               | 0.3%   | \$ 731,914     | =    | \$ 725,676     | +       | \$ 6,237     | +     | \$ | -          |
| Coastal Plains GW District         | 0.1%   | \$ 308,542     | =    | \$ 305,913     | +       | \$ 2,629     | +     | \$ | -          |
| Drainage District #1               | 1.4%   | \$ 3,441,892   | =    | \$ 3,412,560   | +       | \$ 29,332    | +     | \$ | -          |
| Bay City ISD                       | 41.2%  | \$ 101,187,838 | =    | \$ 100,325,509 | +       | \$ 862,330   | +     | \$ | -          |
| CDC                                | 2.1%   | \$ 5,077,128   | =    | \$ -           | +       | \$ -         | +     | \$ | 5,077,128  |
|                                    | 100.0% | 245,488,348    |      | \$ 223,260,838 |         | \$ 1,918,998 |       | \$ | 20,308,512 |
|                                    |        | 100.09/        | =    | 00.09/         | =       | 0.89/        | =     |    | 9 29/      |

| TOTAL PARTICIPATION                |        | TOTAL            | REAL F | PROP | ERTY       | PERSON/ | L PRO | PERTY |   | SALES | LES  |  |  |
|------------------------------------|--------|------------------|--------|------|------------|---------|-------|-------|---|-------|------|--|--|
| Bay City                           | 47.6%  | \$<br>42,260,504 | =      | \$   | 42,260,504 | +       | \$    | -     | + | \$    | -    |  |  |
| Matagorda County                   | 28.4%  | \$<br>25,269,726 | =      | \$   | 25,269,726 | +       | \$    | -     | + | \$    | -    |  |  |
| Matagorda County Hospital District | 20.0%  | \$<br>17,816,445 | =      | \$   | 17,816,445 | +       | \$    | -     | + | \$    | -    |  |  |
| Port of Bay City                   | 4.0%   | \$<br>3,521,709  | =      | \$   | 3,521,709  | +       | \$    | -     | + | \$    | -    |  |  |
| Cons & Recl District               | 0.0%   | \$<br>-          | =      | \$   |            | +       | \$    | -     | + | \$    | -    |  |  |
| Coastal Plains GW District         | 0.0%   | \$<br>-          | =      | \$   |            | +       | \$    | -     | + | \$    | -    |  |  |
| Drainage District #1               | 0.0%   | \$<br>-          | =      | \$   |            | +       | \$    | -     | + | \$    | -    |  |  |
| Bay City ISD                       | 0.0%   | \$<br>-          | =      | \$   |            | +       | \$    | -     | + | \$    | -    |  |  |
| CDC                                | 0.0%   | \$<br>-          | -      |      |            | +       | \$    | -     | + | \$    | -    |  |  |
| ·                                  | 100.0% | 88,868,385       |        | \$   | 88,868,385 |         | \$    | -     |   | \$    | -    |  |  |
|                                    |        | 100.0%           | -      |      | 100.0%     | -       |       | 0.0%  |   |       | 0.0% |  |  |

| NET BENEFIT                        |        | TOTAL        | RE          | AL PR  | OPERTY        | PE  | RSONAL | _ PR( | OPERTY    |   | SALES |            |
|------------------------------------|--------|--------------|-------------|--------|---------------|-----|--------|-------|-----------|---|-------|------------|
| Bay City                           | 19.0%  | \$ 29,802,5  | 2 =         |        | \$ 14,086,83  | 5 + |        | \$    | 484,323   | + | \$    | 15,231,384 |
| Matagorda County                   | 5.6%   | \$ 8,712,8   | <b>14</b> = |        | \$ 8,423,24   | 2 + |        | \$    | 289,602   | + | \$    | -          |
| Matagorda County Hospital District | 3.9%   | \$ 6,142,9   | 9 =         |        | \$ 5,938,81   | 5 + |        | \$    | 204,184   | + | \$    | -          |
| Port of Bay City                   | 0.8%   | \$ 1,214,2   | =           |        | \$ 1,173,90   | 3 + |        | \$    | 40,360    | + | \$    | -          |
| Cons & Recl District               | 0.5%   | \$ 731,9     | 4 =         |        | \$ 725,67     | 6 + |        | \$    | 6,237     | + | \$    | -          |
| Coastal Plains GW District         | 0.2%   | \$ 308,5     | =           |        | \$ 305,91     | 3 + |        | \$    | 2,629     | + | \$    | -          |
| Drainage District #1               | 2.2%   | \$ 3,441,8   | <u> </u>    |        | \$ 3,412,56   | 0 + | •      | \$    | 29,332    | + | \$    | -          |
| Bay City ISD                       | 64.6%  | \$ 101,187,8 | <b>8</b> =  |        | \$ 100,325,50 | 9 + | •      | \$    | 862,330   | + | \$    | -          |
| CDC                                | 3.2%   | \$ 5,077,1   | <u> 8</u>   |        | \$ -          | +   |        | \$    | -         | + | \$    | 5,077,128  |
|                                    | 100.0% | 156,619,9    | 33          | $\top$ | \$ 134,392,45 | 3   |        | \$    | 1,918,998 |   | \$    | 20,308,512 |
|                                    |        | 100.         | %           |        | 85.8          | %   |        |       | 1.2%      | - |       | 13.0%      |