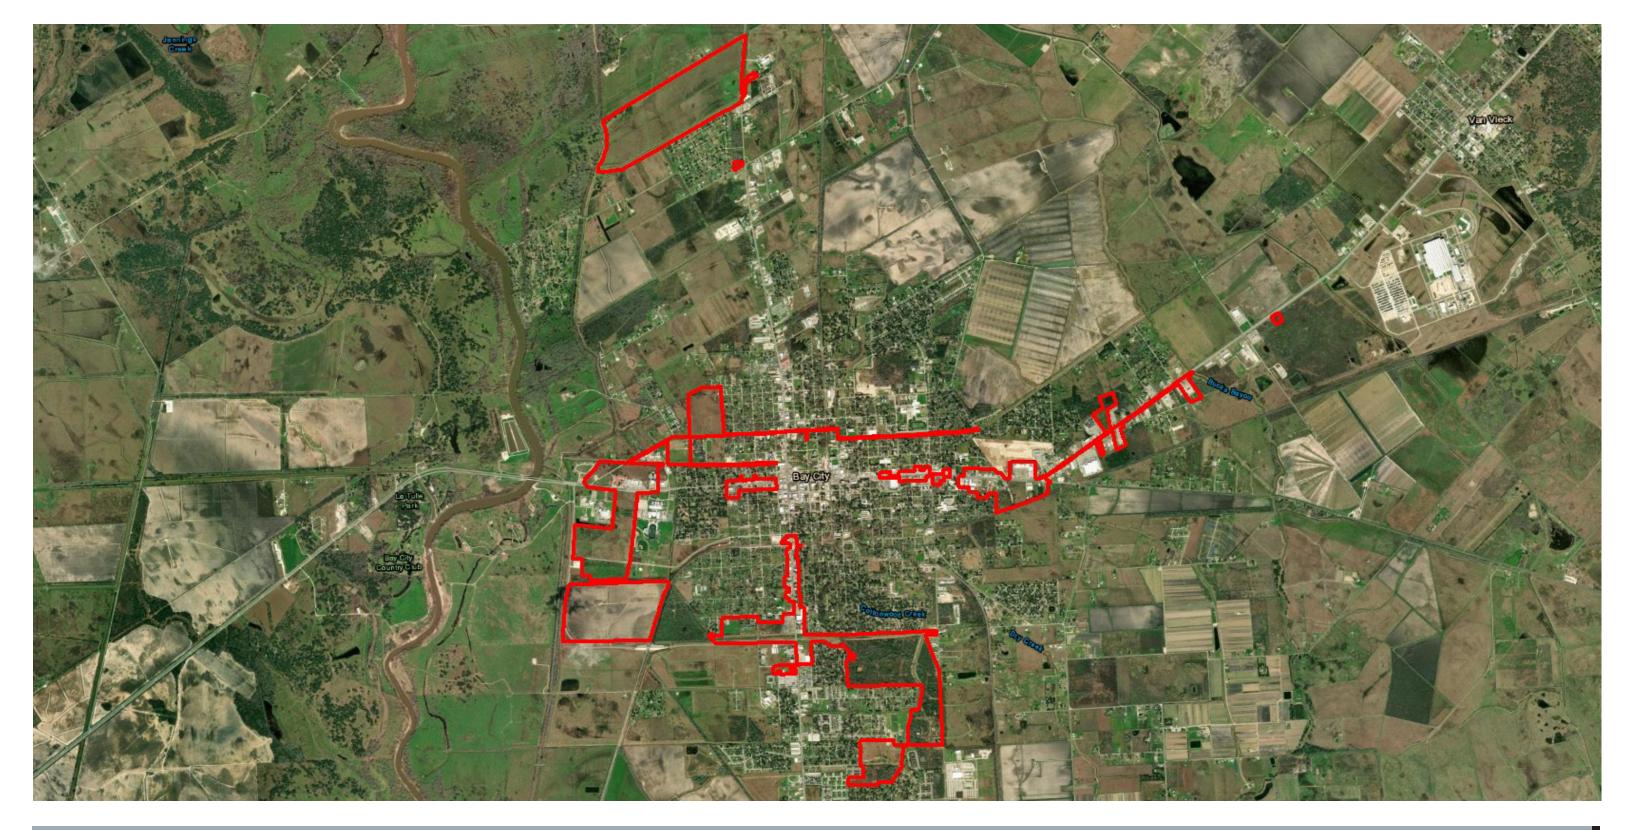

#### **BOUNDARY DESCRIPTION**

Bay City TIRZ #5 consists of nine noncontiguous areas within the City limits and the City's extraterritorial jurisdiction.

# **Boundary Description**

Bay City TIRZ #5 consists of approximately 1,193 acres within nine noncontiguous areas within the City limits and the City's extraterritorial jurisdiction. Please see Appendix A for detailed legal descriptions of each area.