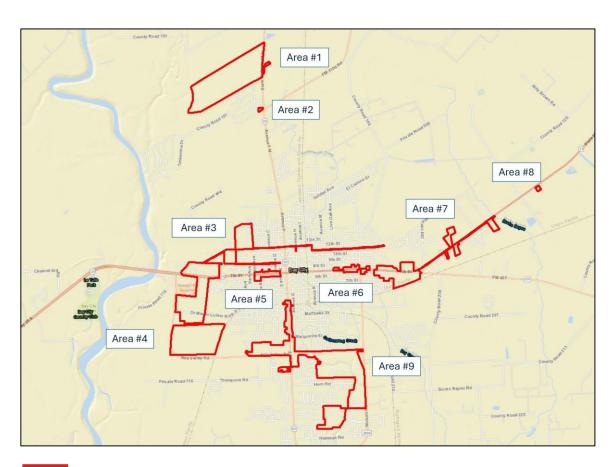

#### **BOUNDARY DESCRIPTION**

Bay City TIRZ #5 consists of nine noncontiguous areas within the City limits and the City's extraterritorial jurisdiction.

# **Boundary Description**

Bay City TIRZ #5 consists of approximately 1,193 acres within nine noncontiguous areas within the City limits and the City's extraterritorial jurisdiction. Please see Appendix A for detailed legal descriptions of each area.