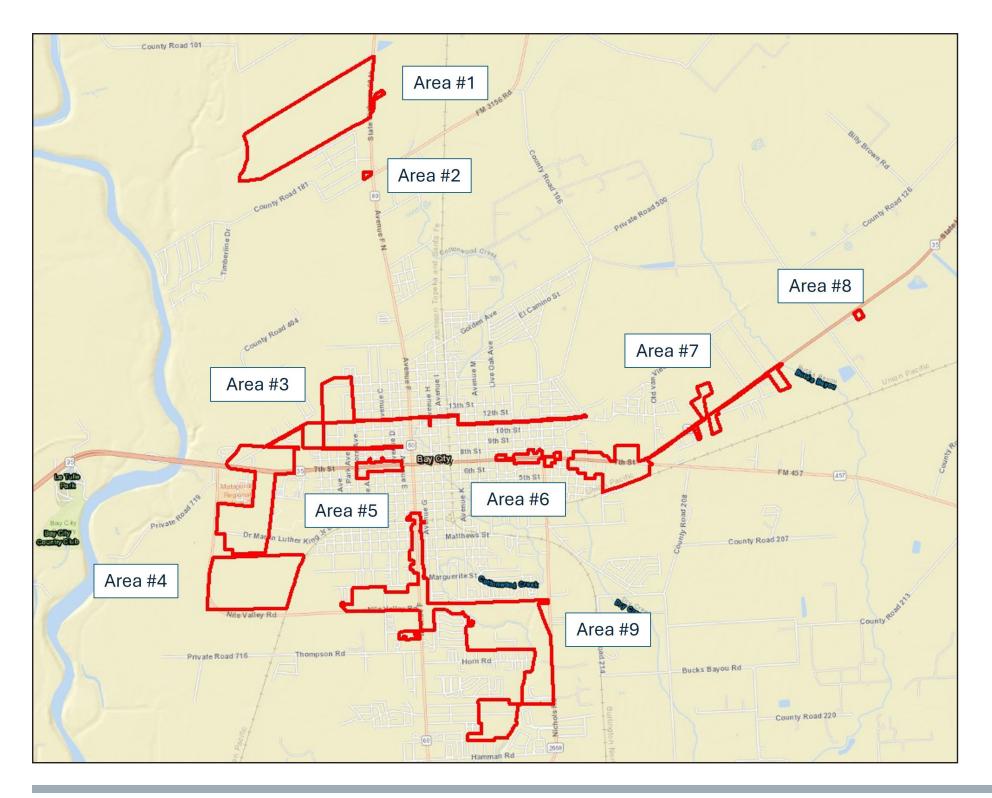

#### **BOUNDARY DESCRIPTION**

Bay City TIRZ #5 consists of nine noncontiguous areas within the City limits and the City's extraterritorial jurisdiction.

#### Area #1

Beginning at the northwest corner of Property ID 10399, thence

East across the northern boundary of Property ID 10399 to the point the northeast corner of Property ID 10399 meets the western right of way boundary of State Highway 60, thence

#### Area #2

Consisting of Property ID 27207, legally described as BAY WAY ESTATE, RESERVE A, ACRES 1.67.

#### Area #3

Beginning at the point where the northeast corner of Property ID 10682 meets the northern right of way boundary of 12<sup>th</sup> Street, thence

East along the northern right of way boundary of 12<sup>th</sup> Street, continuing east along the northern right of way boundary of County Road 12 to the point it meets the southwest corner of Property ID 43390, thence

#### Area #4:

Consisting of Property ID 12265, legally described as AB 0045, E HALL, ACRES 174.184, (NEW SURVEY) (DEED SAVES & EXCEPTS 1.1689 AC & 5.627 AC FOR ROW) (NILE VALLEY).

#### Area #5:

Beginning at the point where the western right of way boundary of Moore Avenue meets the southern right of way boundary of 7<sup>th</sup> Street, thence

North along the western right of way boundary of Moore Avenue to the northeast corner of Property ID 43502, thence

#### Area #6

Beginning at the point where the western right of way boundary of Live Oak Avenue meets the southern right of way boundary of 7<sup>th</sup> Street, thence

North along the western right of way boundary of Live Oak Avenue to the point it meets the northeast corner of Property ID 46901, thence

#### Area #7

Beginning at the northwest corner of Property ID 19984 where it meets the southern right of way boundary of Rose Street, thence

East along the southern right of way boundary of Rose Street to the point it meets the northeast corner of Property ID 46563, thence

#### Area #8

Consisting of Property ID 131895, legally described as AB 0151, JOHN DUNCAN, ACRES 2.0, AB 151 & AB 150 (VAN VLECK ISD -AG SITE).

#### Area #9

Beginning at the point where the southern right of way boundary of Whitson Street meets the eastern right of way boundary of Roberts Road, thence

South along the eastern right of way boundary of Roberts Road to the point it meets the northwest corner of Property ID 48989, thence

# **Boundary Description**

Bay City TIRZ #5 consists of approximately 1,193 acres within nine noncontiguous areas within the City limits and the City's extraterritorial jurisdiction. Please see Appendix A for detailed legal descriptions of each area.