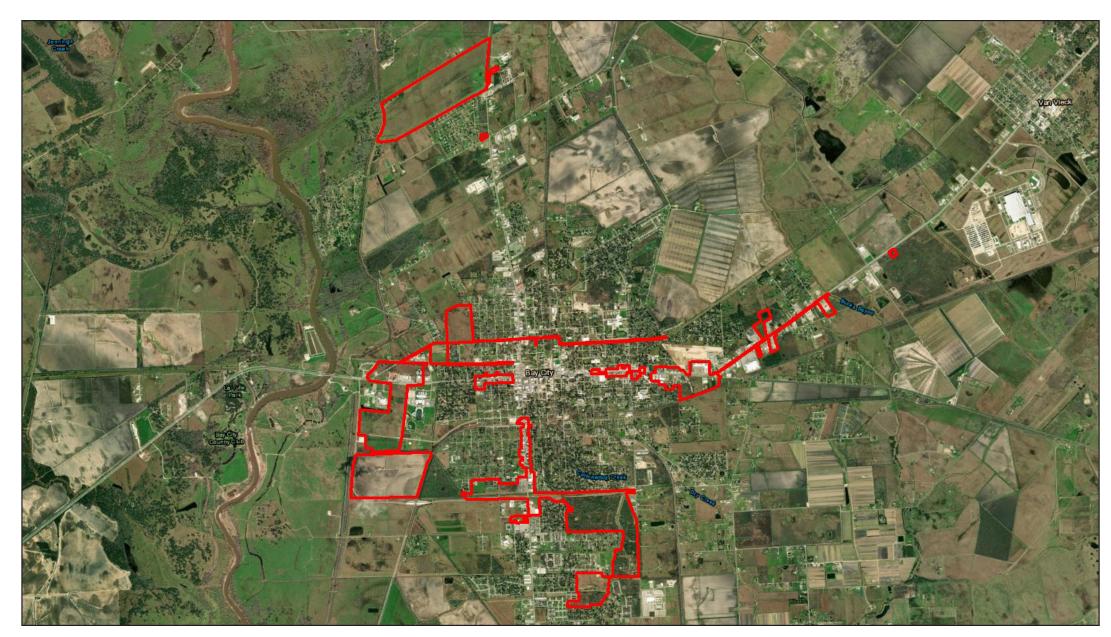

# **BOUNDARY MAP**

- TIRZ Boundary

ITEM #1.

# **Boundary Description**

Bay City TIRZ #5 consists of approximately 1,193 acres within nine noncontiguous areas within the City limits and the City's extraterritorial jurisdiction. Please see Appendix A for detailed legal descriptions of each area.

- TIRZ #5 Boundary