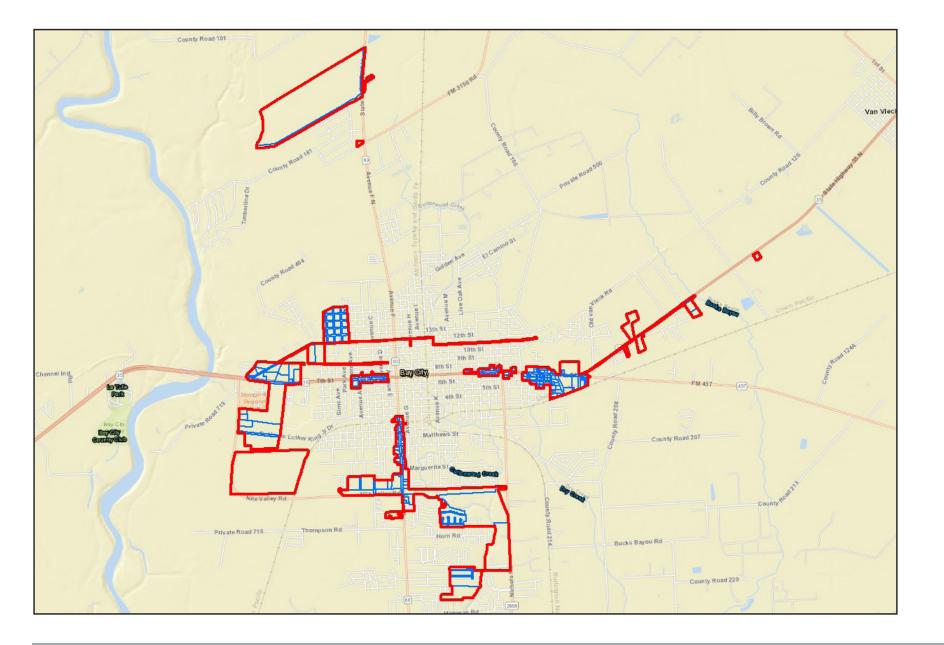

#### **BOUNDARY DESCRIPTION**

Bay City TIRZ #5 consists of nine noncontiguous areas within the City limits and the City's extraterritorial jurisdiction.

# **Boundary Description**

Bay City TIRZ #5 consists of approximately 1,193 acres within nine noncontiguous areas within the City limits and the City's extraterritorial jurisdiction. Please see Appendix A for detailed legal descriptions of each area.