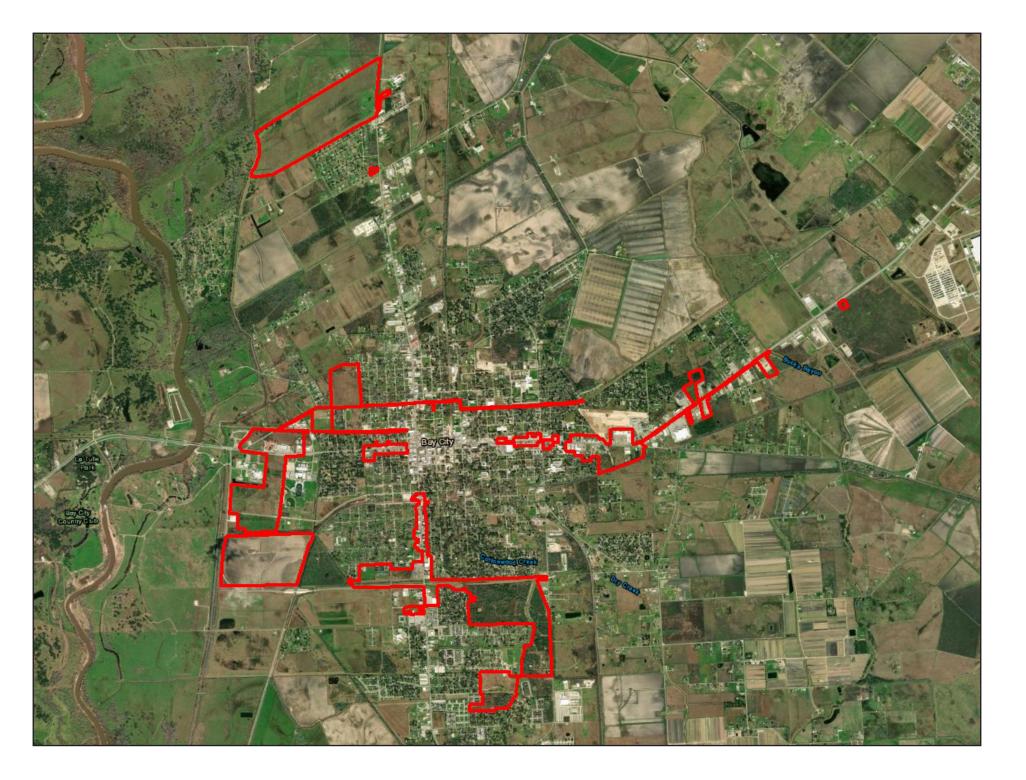

#### **BOUNDARY DESCRIPTION**

Bay City TIRZ #5 consists of nine noncontiguous areas within the City limits and the City's extraterritorial jurisdiction.

# **Boundary Description**

Bay City TIRZ #5 consists of approximately 1,193 acres within nine noncontiguous areas within the City limits and the City's extraterritorial jurisdiction. Please see Appendix A for detailed legal descriptions of each area.