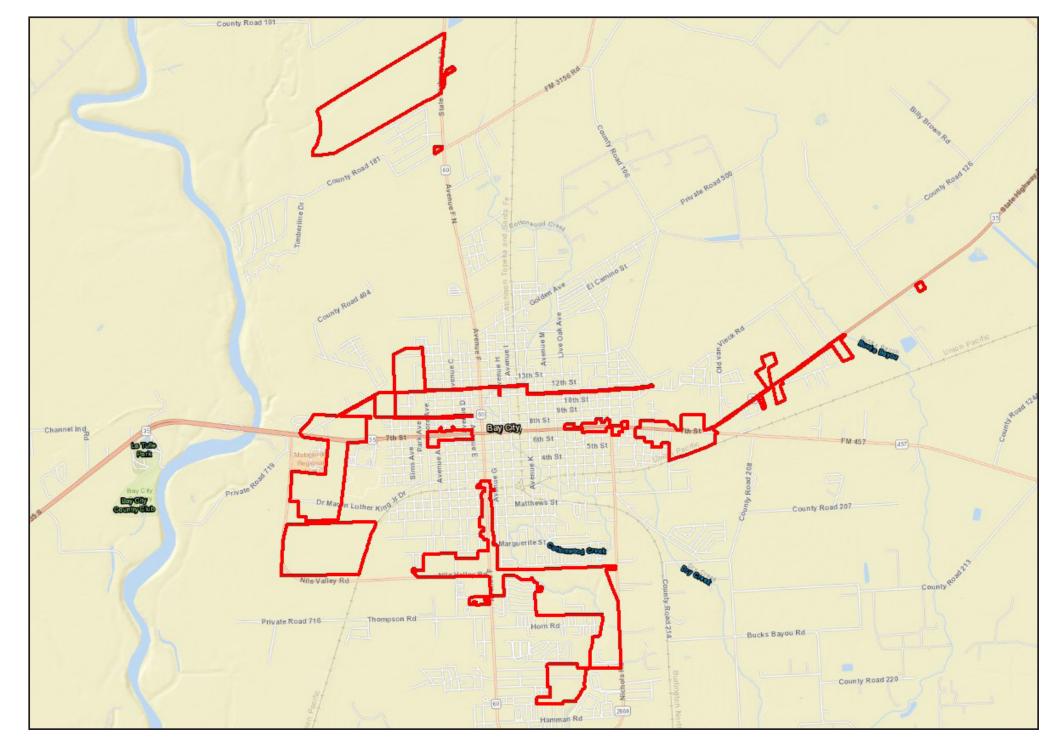

#### **BOUNDARY DESCRIPTION**

Bay City TIRZ #5 consists of nine noncontiguous areas within the City limits and the City's extraterritorial jurisdiction.

# **Boundary Description**

Bay City TIRZ #5 consists of approximately 1,193 acres within nine noncontiguous areas within the City limits and the City's extraterritorial jurisdiction. Please see Appendix A for detailed legal descriptions of each area.