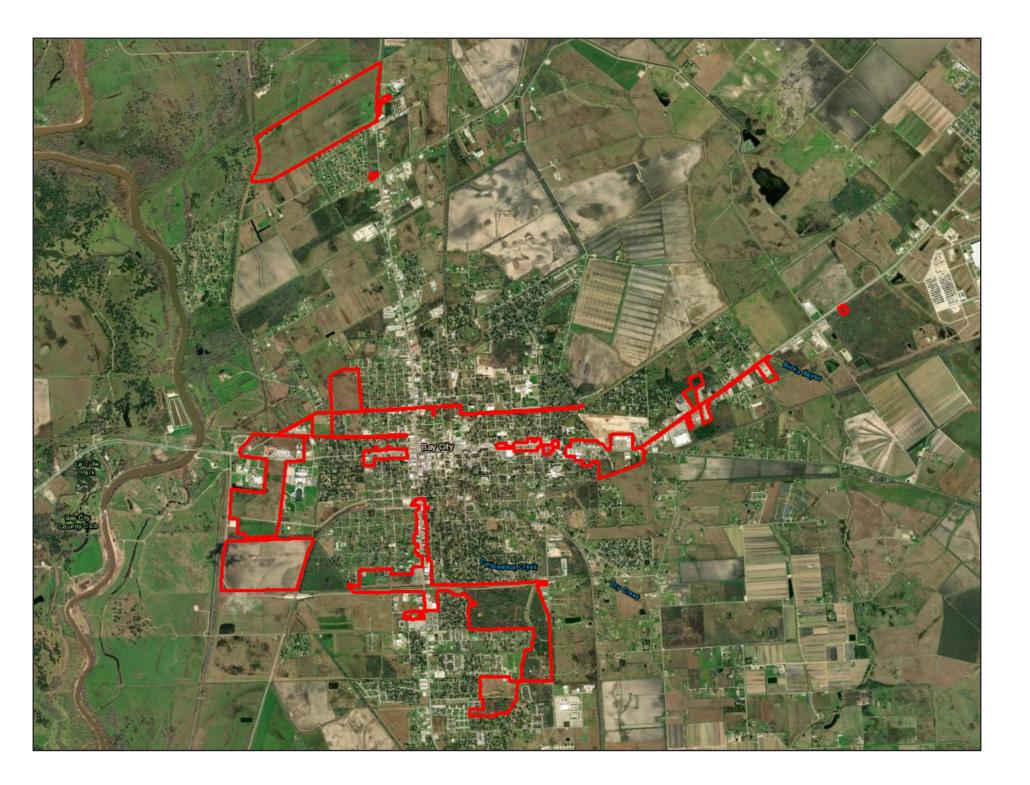

#### **BOUNDARY DESCRIPTION**

Bay City TIRZ #5 consists of nine noncontiguous areas within the City limits and the City's extraterritorial jurisdiction.