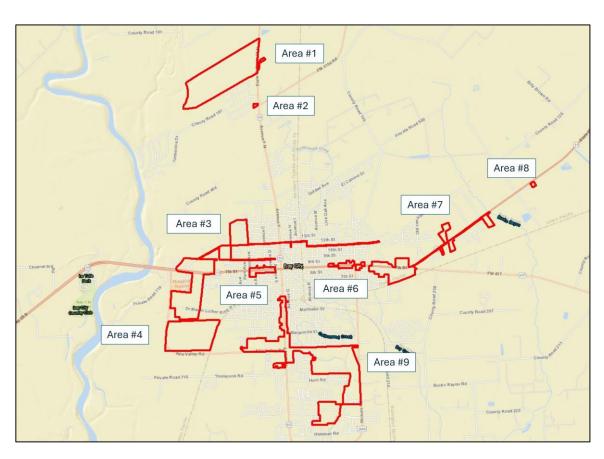

#### **BOUNDARY DESCRIPTION**

Bay City TIRZ #5 consists of nine noncontiguous areas within the City limits and the City's extraterritorial jurisdiction.

#### Area #1

Beginning at the northwest corner of Property ID 10399, thence

East across the northern boundary of Property ID 10399 to the point the northeast corner of Property ID 10399 meets the western right of way boundary of State Highway 60, thence

#### Area #2

Consisting of Property ID 27207, legally described as BAY WAY ESTATE, RESERVE A, ACRES 1.67.

#### Area #3

Beginning at the point where the northeast corner of Property ID 10682 meets the northern right of way boundary of 12<sup>th</sup> Street, thence

East along the northern right of way boundary of 12<sup>th</sup> Street, continuing east along the northern right of way boundary of County Road 12 to the point it meets the southwest corner of Property ID 43390, thence

#### Area #4:

Consisting of Property ID 12265, legally described as AB 0045, E HALL, ACRES 174.184, (NEW SURVEY) (DEED SAVES & EXCEPTS 1.1689 AC & 5.627 AC FOR ROW) (NILE VALLEY).

#### Area #5:

Beginning at the point where the western right of way boundary of Moore Avenue meets the southern right of way boundary of 7<sup>th</sup> Street, thence

North along the western right of way boundary of Moore Avenue to the northeast corner of Property ID 43502, thence

#### Area #6

Beginning at the point where the western right of way boundary of Live Oak Avenue meets the southern right of way boundary of 7<sup>th</sup> Street, thence

North along the western right of way boundary of Live Oak Avenue to the point it meets the northeast corner of Property ID 46901, thence

#### Area #7

Beginning at the northwest corner of Property ID 19984 where it meets the southern right of way boundary of Rose Street, thence

East along the southern right of way boundary of Rose Street to the point it meets the northeast corner of Property ID 46563, thence

#### Area #8

Consisting of Property ID 131895, legally described as AB 0151, JOHN DUNCAN, ACRES 2.0, AB 151 & AB 150 (VAN VLECK ISD -AG SITE).

#### Area #9

Beginning at the point where the southern right of way boundary of Whitson Street meets the eastern right of way boundary of Roberts Road, thence

South along the eastern right of way boundary of Roberts Road to the point it meets the northwest corner of Property ID 48989, thence