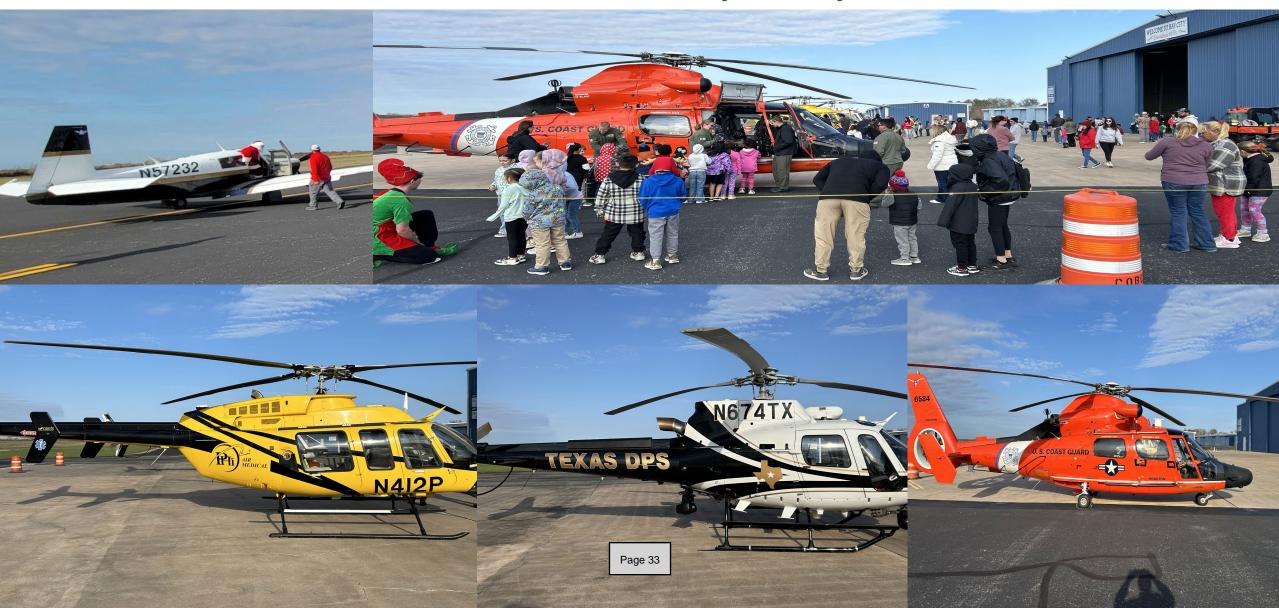

# Santa's Fly-In Storytime

We just completed our 7<sup>th</sup> annual Santa's Fly-In Storytime. We had 500/600 children from local schools, Van Vleck, Linnie Roberts, Cherry, Creative Care, and . We also had a great turnout of home-schooled children and the public. Our sensory friendly section had around 7 Children attend. We had helicopters from DPS, PHI Medical and the Coast Guard attending. Mr. Jason Brown flew Santa in for the event. The Van Vleck drama department Elves as eight of Santa again this year and I can't thank the Page 29 Enough.