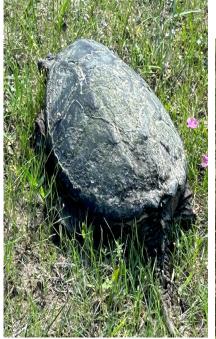

# Wildlife Incursions

- In 2024, 7 coyotes have been removed from the Airport utilizing our partnership with the U.S. Department of Wildlife Services and our Depredation Permit with the Texas Parks & Wildlife Department.
- The Depredation Permit allows us to remove deer on the Airport any time of the year.
- During the spring and fall I have asked that we not remove deer in the traditional manner, over concerns of mothers with babies.
- We've began a program of harassment with the intent to see if this will be effective in keeping wildlife out until our runway project in FY25.
- The runway project incorporates wildlife fencing that will finish enclosing the airport.
- Wildlife fencing alone will not stop all animals from getting on the property and posing a safety issue, but when we employ all of these steps, we mitigate our changes of a wildlife incursion.
- Increases safety and complies with grant assurances for the Airport.

Wildlife Encountered 2024