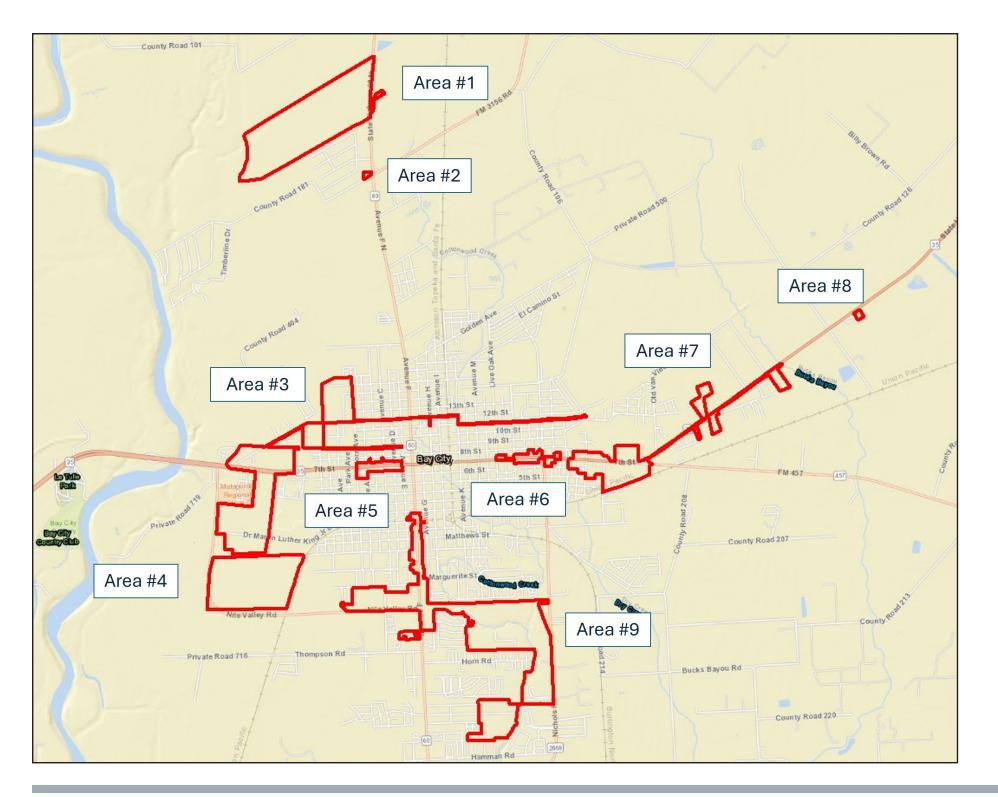

#### **BOUNDARY DESCRIPTION**

Bay City TIRZ #5 consists of nine noncontiguous areas within the City limits and the City's extraterritorial jurisdiction.

#### Area #1

Beginning at the northwest corner of Property ID 10399, thence

East across the northern boundary of Property ID 10399 to the point the northeast corner of Property ID 10399 meets the western right of way boundary of State Highway 60, thence

#### Area #2

Consisting of Property ID 27207, legally described as BAY WAY ESTATE, RESERVE A, ACRES 1.67.

#### Area #3

Beginning at the point where the northeast corner of Property ID 10682 meets the northern right of way boundary of 12<sup>th</sup> Street, thence

East along the northern right of way boundary of 12<sup>th</sup> Street, continuing east along the northern right of way boundary of County Road 12 to the point it meets the southwest corner of Property ID 43390, thence

#### Area #4:

Consisting of Property ID 12265, legally described as AB 0045, E HALL, ACRES 174.184, (NEW SURVEY) (DEED SAVES & EXCEPTS 1.1689 AC & 5.627 AC FOR ROW) (NILE VALLEY).

#### Area #5:

Beginning at the point where the western right of way boundary of Moore Avenue meets the southern right of way boundary of 7<sup>th</sup> Street, thence

North along the western right of way boundary of Moore Avenue to the northeast corner of Property ID 43502, thence

#### Area #6

Beginning at the point where the western right of way boundary of Live Oak Avenue meets the southern right of way boundary of 7<sup>th</sup> Street, thence

North along the western right of way boundary of Live Oak Avenue to the point it meets the northeast corner of Property ID 46901, thence

#### Area #7

Beginning at the northwest corner of Property ID 19984 where it meets the southern right of way boundary of Rose Street, thence

East along the southern right of way boundary of Rose Street to the point it meets the northeast corner of Property ID 46563, thence

#### Area #8

Consisting of Property ID 131895, legally described as AB 0151, JOHN DUNCAN, ACRES 2.0, AB 151 & AB 150 (VAN VLECK ISD -AG SITE).

#### Area #9

Beginning at the point where the southern right of way boundary of Whitson Street meets the eastern right of way boundary of Roberts Road, thence

South along the eastern right of way boundary of Roberts Road to the point it meets the northwest corner of Property ID 48989, thence