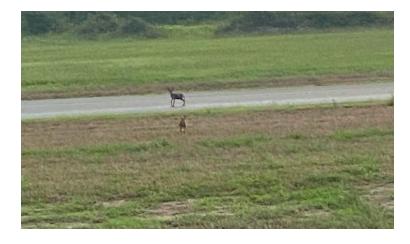

# Wildlife Incursions

- In 2024, 7 coyotes have been removed from the Airport utilizing our partnership with the U.S. Department of Wildlife Services and our Depredation Permit with the Texas Parks & Wildlife Department.
- The Depredation Permit allows us to remove deer on the Airport any time of the year.
- During the spring and fall I have asked that we not remove deer in the traditional manner, over concerns of mothers with babies.
- We've began a program of harassment with the intent to see if this will be effective in keeping wildlife out until our runway project in FY25.
- The runway project incorporates wildlife fencing that will finish enclosing the airport.
- Wildlife fencing alone will not stop all animals from getting on the property and posing a safety issue, but when we employ all of these steps, we mitigate our changes of a wildlife incursion.
- Increases safety and complies with grant assurances for the Airport.

Wildlife Encountered 2024