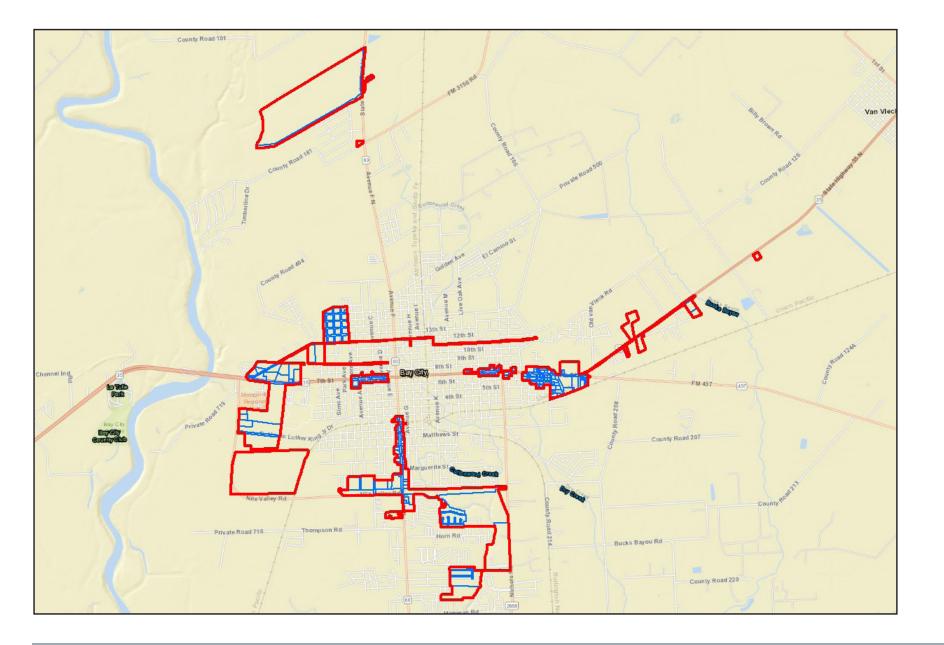

#### **BOUNDARY DESCRIPTION**

Bay City TIRZ #5 consists of nine noncontiguous areas within the City limits and the City's extraterritorial jurisdiction.