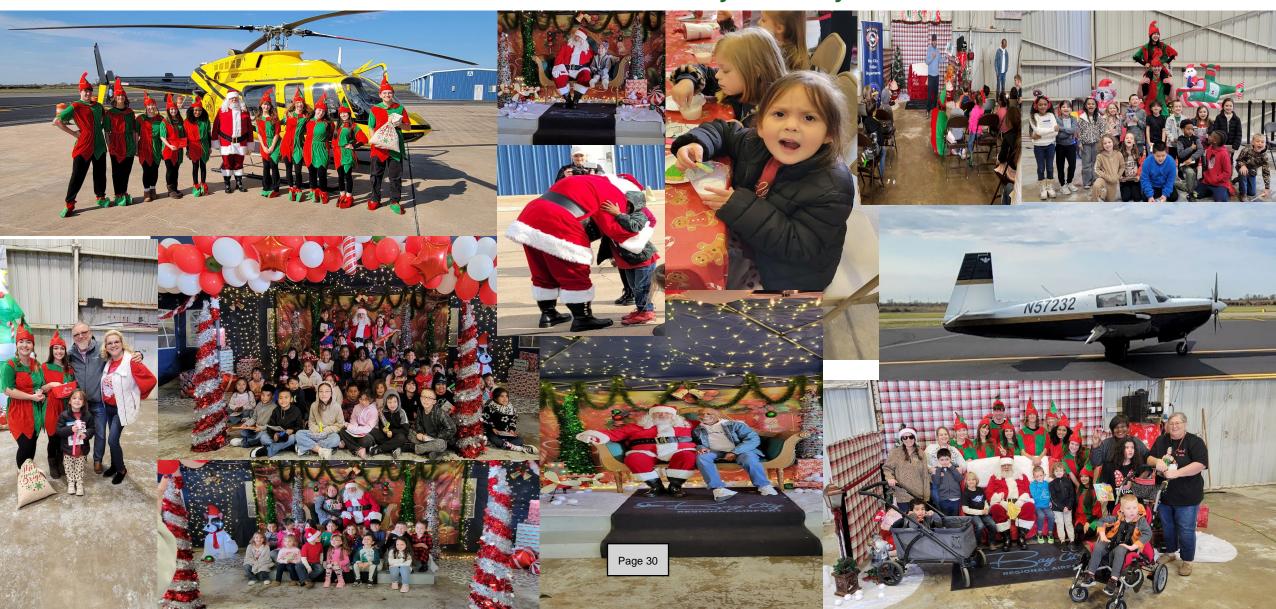

# Santa's Fly-In Storytime

We just completed our 7<sup>th</sup> annual Santa's Fly-In Storytime. We had 500/600 children from local schools, Van Vleck, Linnie Roberts, Cherry, Creative Care, and . We also had a great turnout of home-schooled children and the public. Our sensory friendly section had around 7 Children attend. We had helicopters from DPS, PHI Medical and the Coast Guard attending. Mr. Jason Brown flew Santa in for the event. The Van Vleck drama department Elves as eight of Santa again this year and I can't thank the Page 29 Enough.