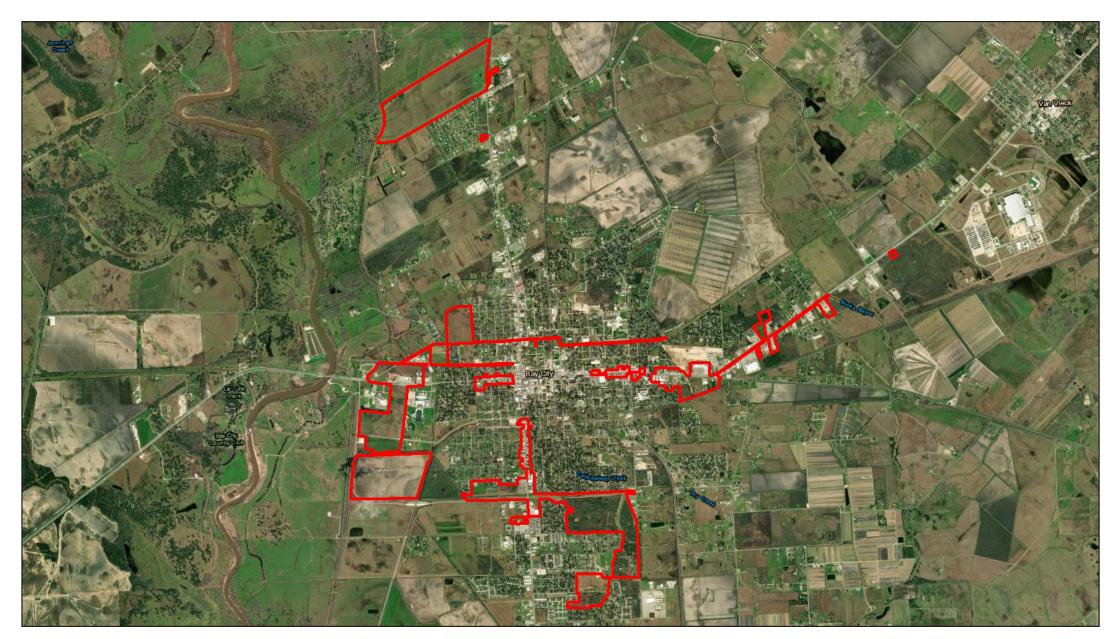

#### **BOUNDARY DESCRIPTION**

Bay City TIRZ #5 consists of nine noncontiguous areas within the City limits and the City's extraterritorial jurisdiction.

#### Area #1

Beginning at the northwest corner of Property ID 10399, thence

East across the northern boundary of Property ID 10399 to the point the northeast corner of Property ID 10399 meets the western right of way boundary of State Highway 60, thence

#### Area #2

Consisting of Property ID 27207, legally described as BAY WAY ESTATE, RESERVE A, ACRES 1.67.

#### Area #3

Beginning at the point where the northeast corner of Property ID 10682 meets the northern right of way boundary of 12<sup>th</sup> Street, thence

East along the northern right of way boundary of 12<sup>th</sup> Street, continuing east along the northern right of way boundary of County Road 12 to the point it meets the southwest corner of Property ID 43390, thence

#### Area #4:

Consisting of Property ID 12265, legally described as AB 0045, E HALL, ACRES 174.184, (NEW SURVEY) (DEED SAVES & EXCEPTS 1.1689 AC & 5.627 AC FOR ROW) (NILE VALLEY).

#### Area #5:

Beginning at the point where the western right of way boundary of Moore Avenue meets the southern right of way boundary of 7<sup>th</sup> Street, thence

North along the western right of way boundary of Moore Avenue to the northeast corner of Property ID 43502, thence

#### Area #6

Beginning at the point where the western right of way boundary of Live Oak Avenue meets the southern right of way boundary of 7<sup>th</sup> Street, thence

North along the western right of way boundary of Live Oak Avenue to the point it meets the northeast corner of Property ID 46901, thence

#### Area #7

Beginning at the northwest corner of Property ID 19984 where it meets the southern right of way boundary of Rose Street, thence

East along the southern right of way boundary of Rose Street to the point it meets the northeast corner of Property ID 46563, thence

#### Area #8

Consisting of Property ID 131895, legally described as AB 0151, JOHN DUNCAN, ACRES 2.0, AB 151 & AB 150 (VAN VLECK ISD -AG SITE).

#### Area #9

Beginning at the point where the southern right of way boundary of Whitson Street meets the eastern right of way boundary of Roberts Road, thence

South along the eastern right of way boundary of Roberts Road to the point it meets the northwest corner of Property ID 48989, thence