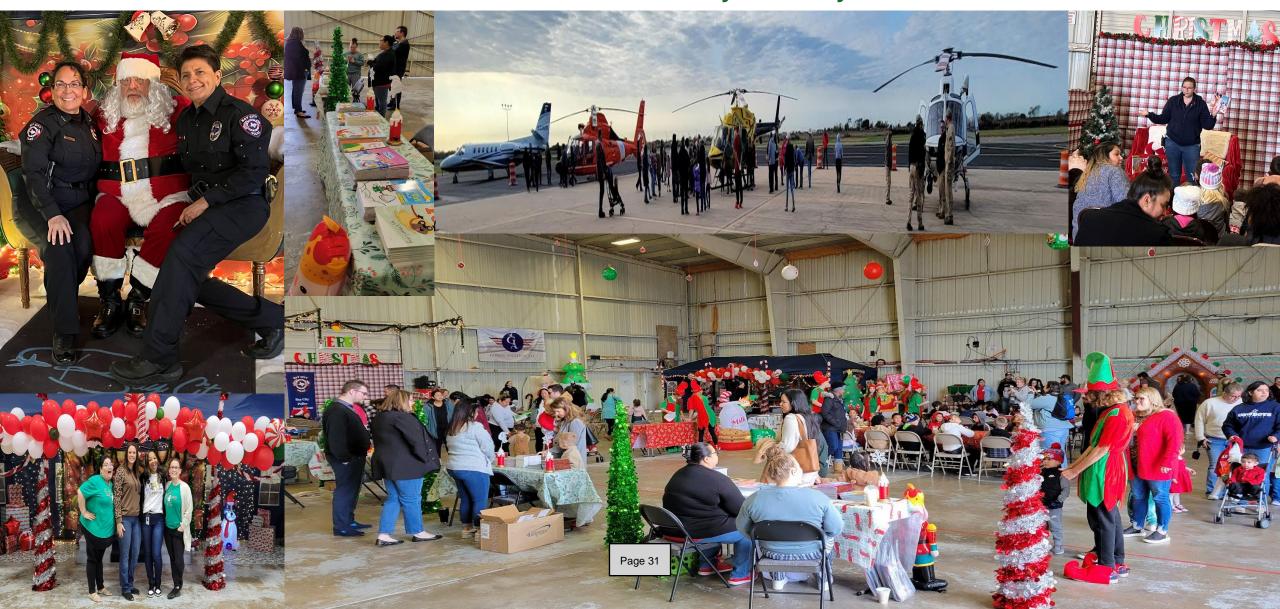

# Santa's Fly-In Storytime

We just completed our 7<sup>th</sup> annual Santa's Fly-In Storytime. We had 500/600 children from local schools, Van Vleck, Linnie Roberts, Cherry, Creative Care, and . We also had a great turnout of home-schooled children and the public. Our sensory friendly section had around 7 Children attend. We had helicopters from DPS, PHI Medical and the Coast Guard attending. Mr. Jason Brown flew Santa in for the event. The Van Vleck drama department Elves as eight of Santa again this year and I can't thank the Page 29 Enough.