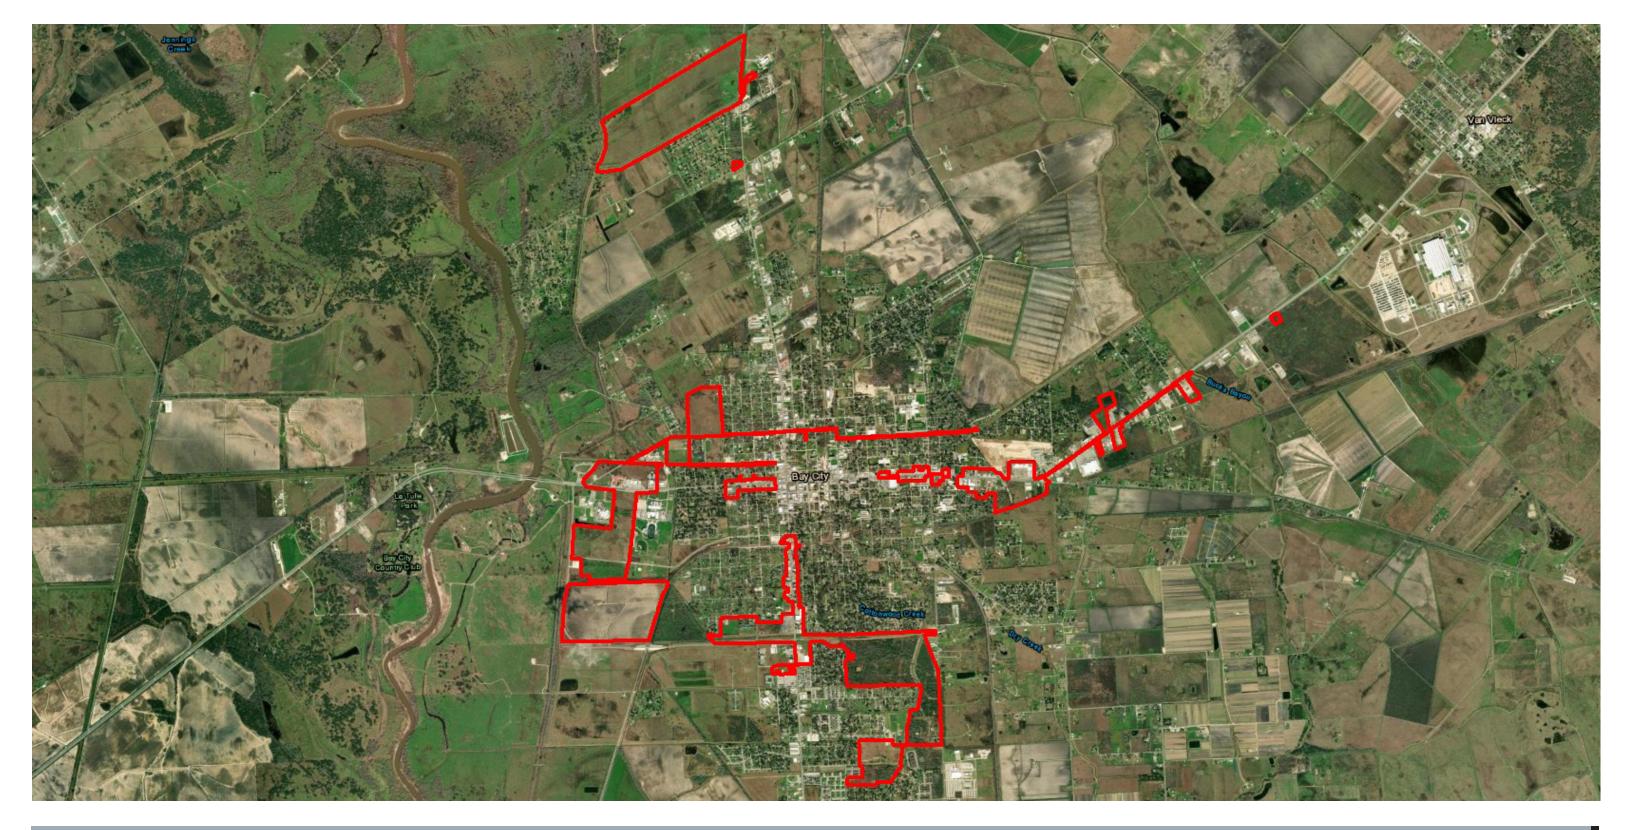

#### **BOUNDARY DESCRIPTION**

Bay City TIRZ #5 consists of nine noncontiguous areas within the City limits and the City's extraterritorial jurisdiction.