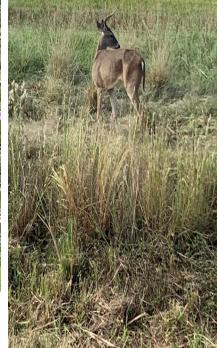

# Wildlife Incursions

- In 2024, 7 coyotes have been removed from the Airport utilizing our partnership with the U.S. Department of Wildlife Services and our Depredation Permit with the Texas Parks & Wildlife Department.
- The Depredation Permit allows us to remove deer on the Airport any time of the year.
- During the spring and fall I have asked that we not remove deer in the traditional manner, over concerns of mothers with babies.
- We've began a program of harassment with the intent to see if this will be effective in keeping wildlife out until our runway project in FY25.
- The runway project incorporates wildlife fencing that will finish enclosing the airport.
- Wildlife fencing alone will not stop all animals from getting on the property and posing a safety issue, but when we employ all of these steps, we mitigate our changes of a wildlife incursion.
- Increases safety and complies with grant assurances for the Airport.

Wildlife Encountered 2024