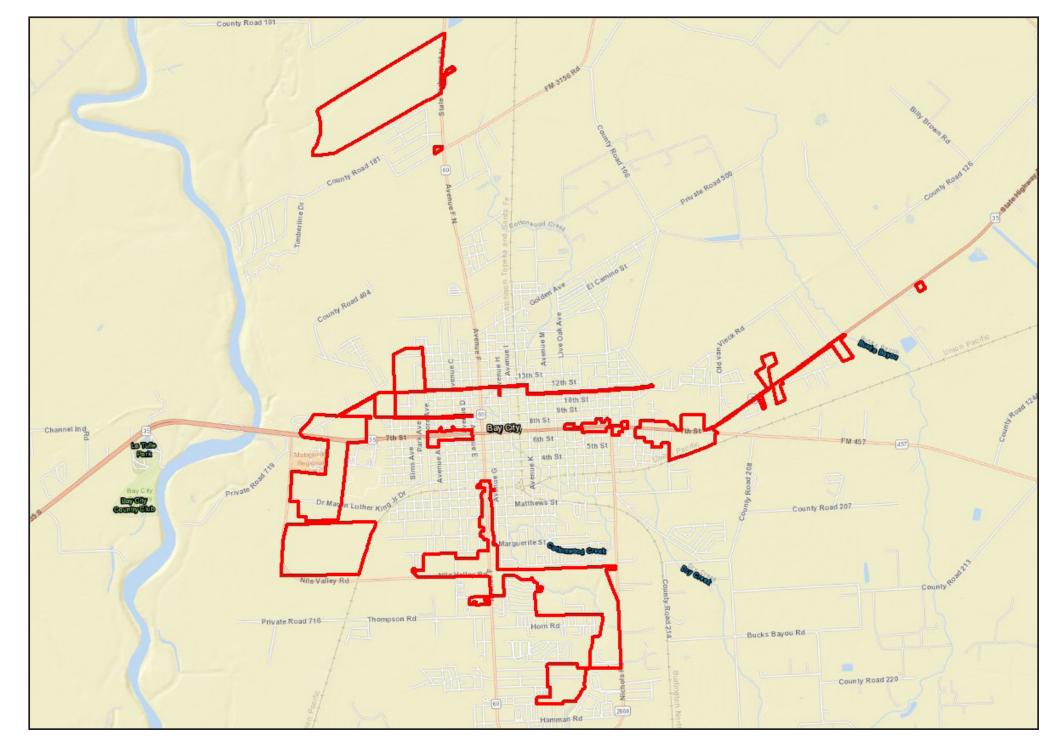

#### **BOUNDARY DESCRIPTION**

Bay City TIRZ #5 consists of nine noncontiguous areas within the City limits and the City's extraterritorial jurisdiction.

#### Area #2

Consisting of Property ID 27207, legally described as BAY WAY ESTATE, RESERVE A, ACRES 1.67.

#### Area #4:

Consisting of Property ID 12265, legally described as AB 0045, E HALL, ACRES 174.184, (NEW SURVEY) (DEED SAVES & EXCEPTS 1.1689 AC & 5.627 AC FOR ROW) (NILE VALLEY).

#### Area #8

Consisting of Property ID 131895, legally described as AB 0151, JOHN DUNCAN, ACRES 2.0, AB 151 & AB 150 (VAN VLECK ISD -AG SITE).