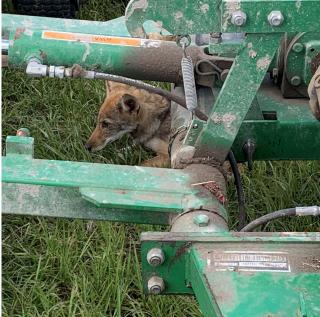

# Wildlife Incursions

- In 2024, 7 coyotes have been removed from the Airport utilizing our partnership with the U.S. Department of Wildlife Services and our Depredation Permit with the Texas Parks & Wildlife Department.
- The Depredation Permit allows us to remove deer on the Airport any time of the year.
- During the spring and fall I have asked that we not remove deer in the traditional manner, over concerns of mothers with babies.
- We've began a program of harassment with the intent to see if this will be effective in keeping wildlife out until our runway project in FY25.
- The runway project incorporates wildlife fencing that will finish enclosing the airport.
- Wildlife fencing alone will not stop all animals from getting on the property and posing a safety issue, but when we employ all of these steps, we mitigate our changes of a wildlife incursion.
- Increases safety and complies with grant assurances for the Airport.

Wildlife Encountered 2024