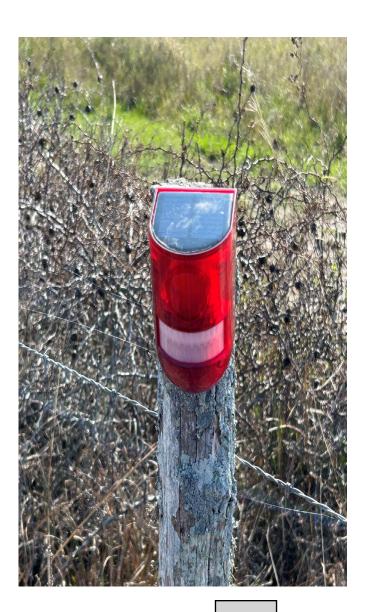

### Wildlife Deterrent

### **Solar Motion Detectors**

- 6 solar motion detectors
- Flash a light and emit sound when activated
  - Installed along the west fence line in wildlife trails.
  - Discourage wildlife from jumping over or crawling through the barb wire fencing.