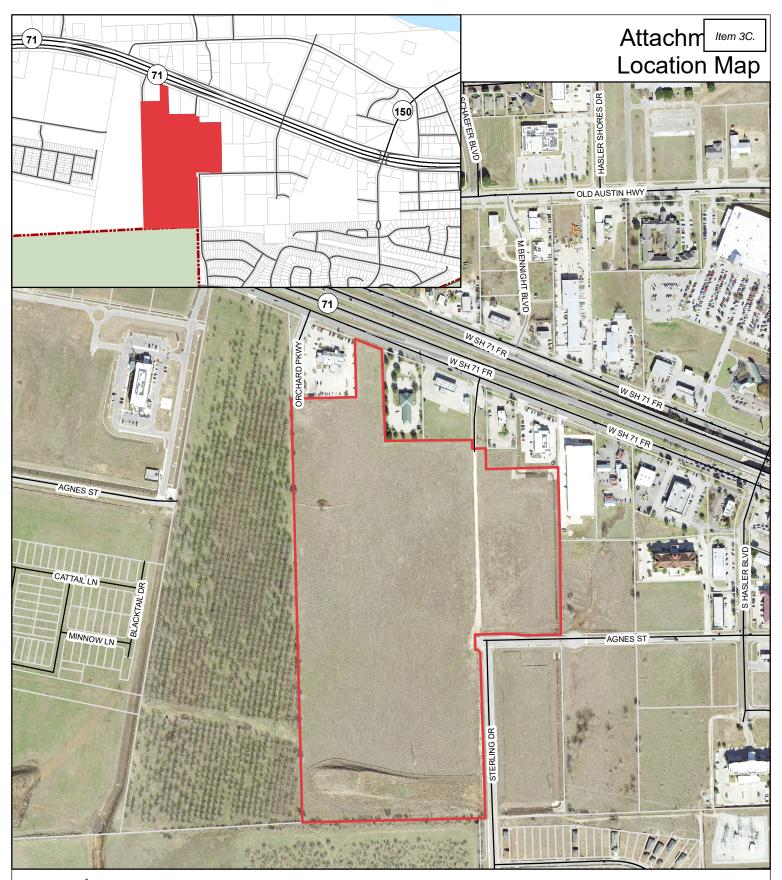

#### TITLE:

Consider action to approve the Pecan Park, Commercial Lot 5, Final Plat, being 16.811 acres out of the Nancy Blakey Survey, Abstract No. 98, located at the south of State Highway 71 & west of Hasler Boulevard, within the territorial limits of the City of Bastrop, Texas, as shown in Exhibit A.

#### STAFF REPRESENTATIVE:

Keehren Baah, Assistant Director of Development Services

**ITEM DETAILS:** 

Site Address: South of SH 71 & west of Hasler Boulevard (Attachment 1)

Total Acreage: 16.811 acres

Legal Description: 16.811 acres out of the Nancy Blakey Survey, Abstract No. 98

#### **ATTACHMENTS:**

• Exhibit A: Pecan Park Commercial Lot 5 Final Plat

Attachment 1: Location Map

DATE: MARCH 6, 2023

HSD BASTROP PECAN PARK LP. 2101 LAKEWAY BLVD STE 100 LAKEWAY, TX 78734

PHONE: (512) 610-0516