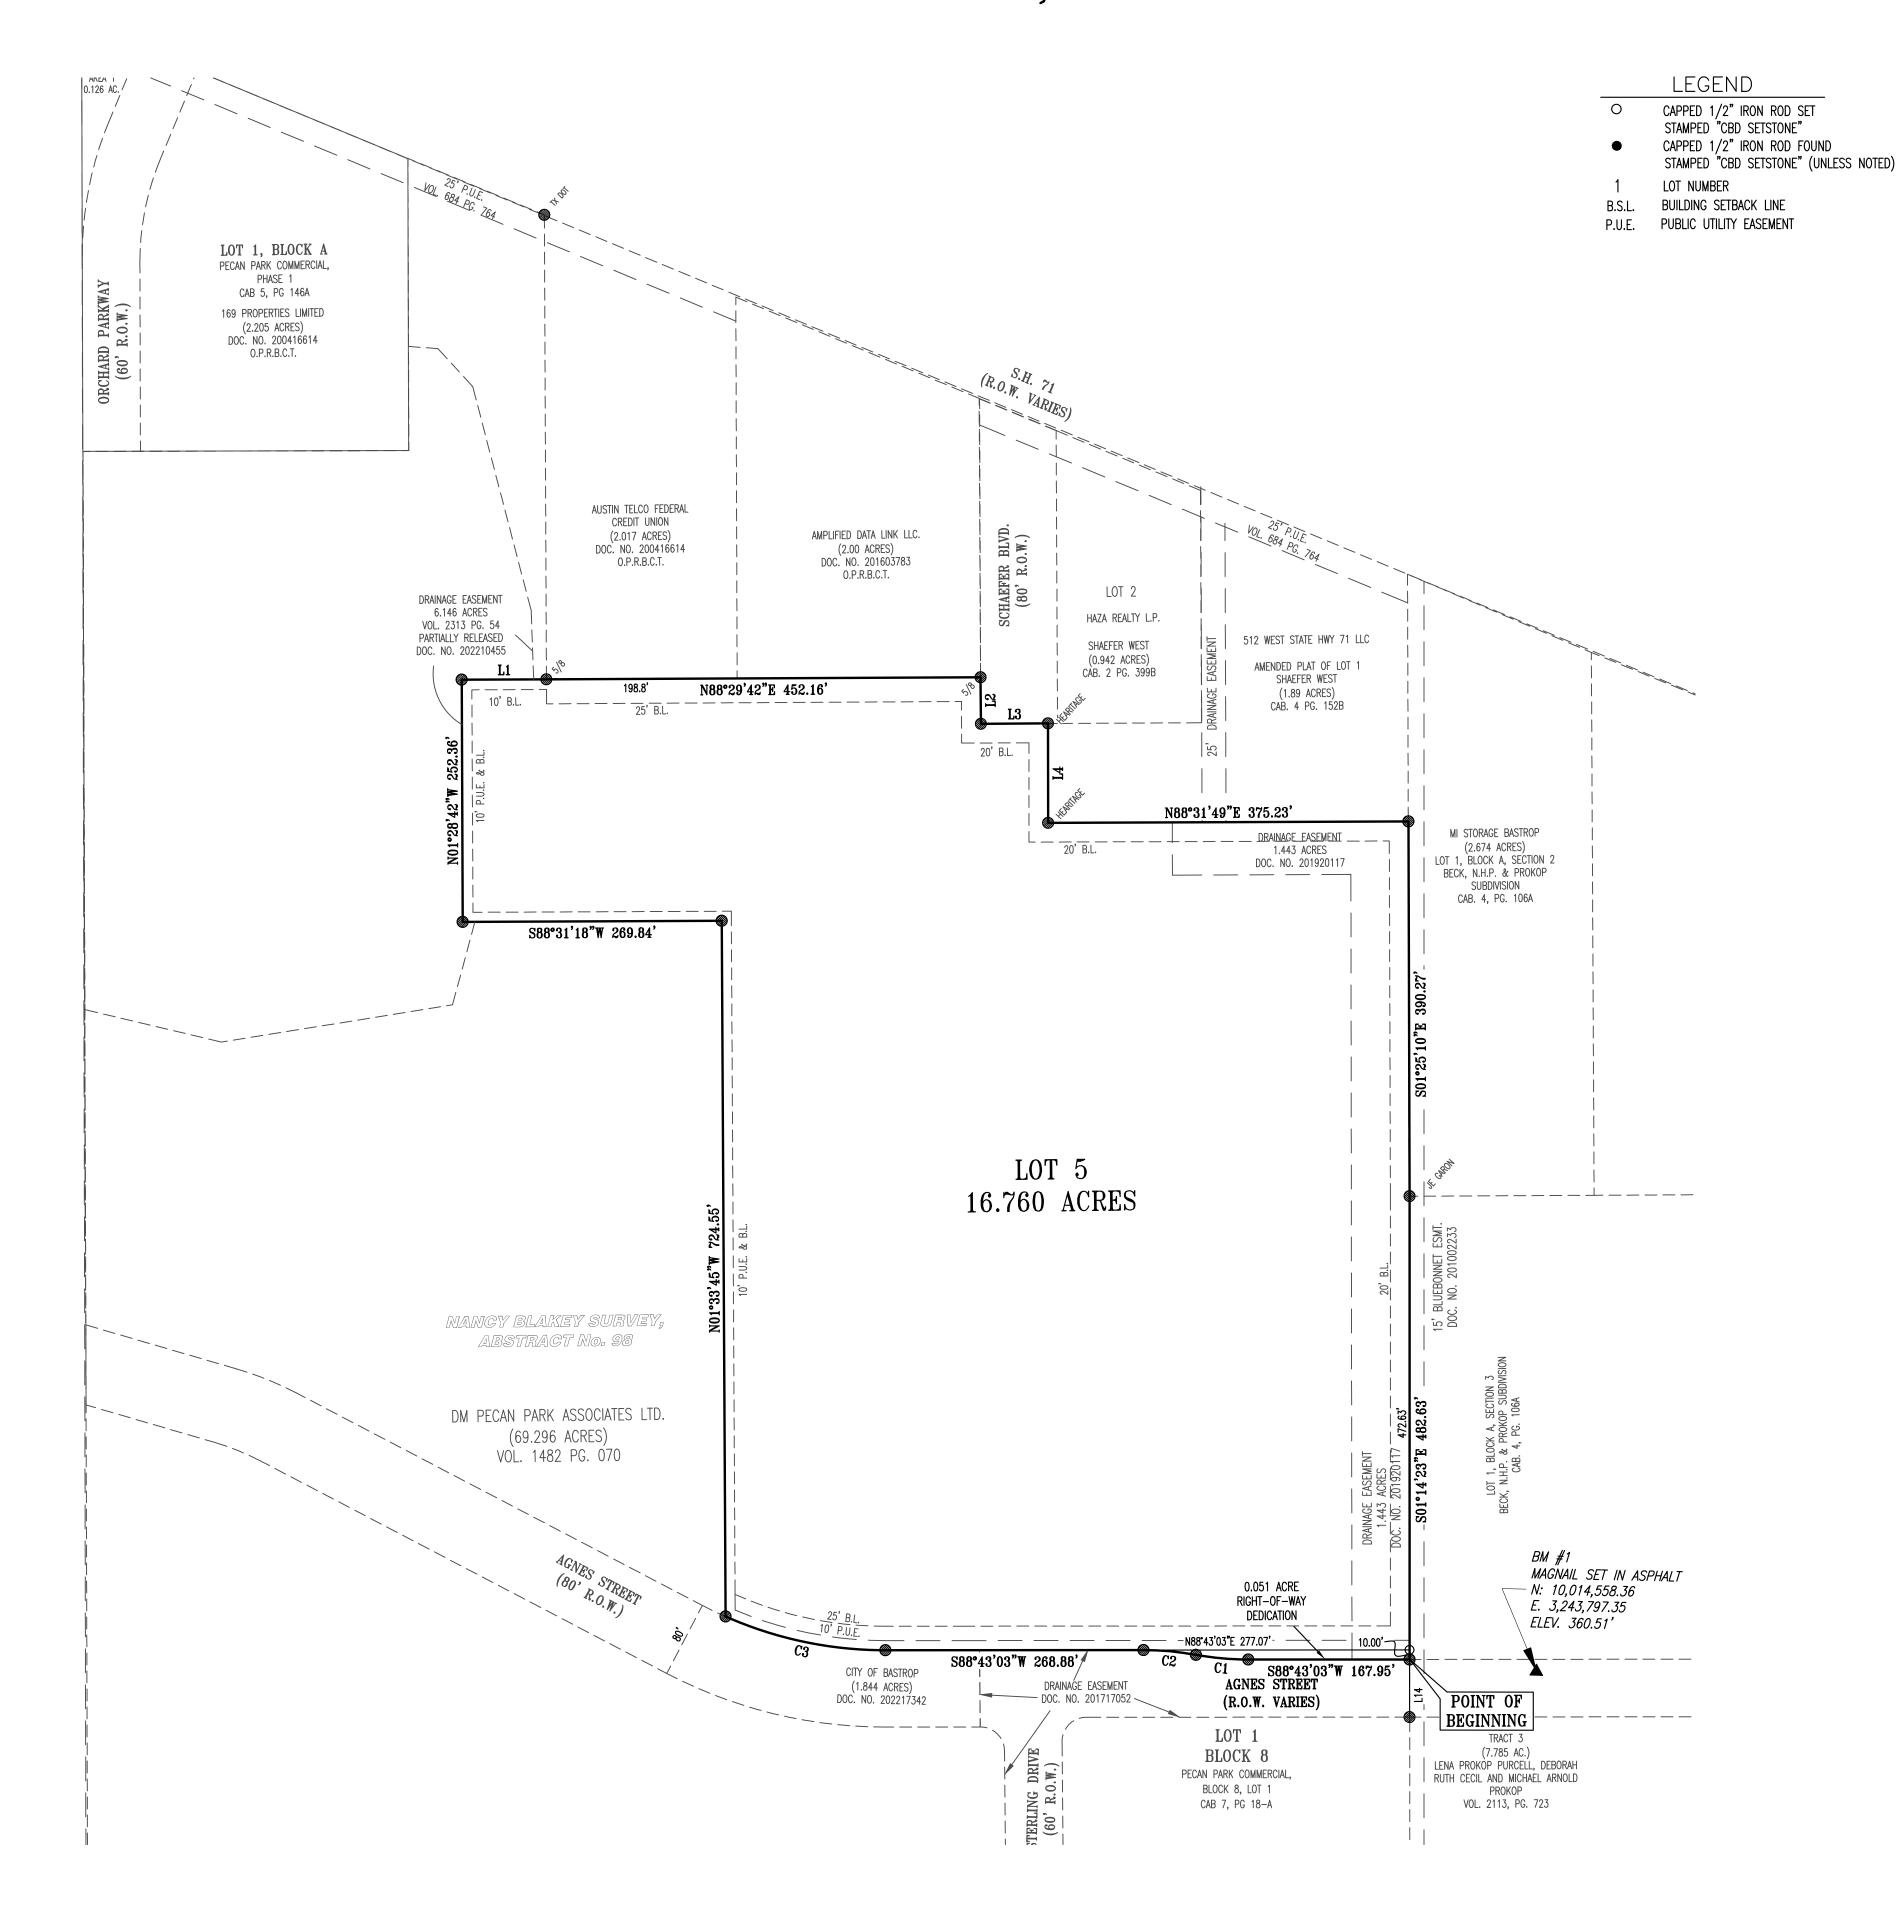

#### TITLE:

Consider action to approve the Pecan Park, Commercial Lot 5, Final Plat, being 16.811 acres out of the Nancy Blakey Survey, Abstract No. 98, located at the south of State Highway 71 & west of Hasler Boulevard, within the territorial limits of the City of Bastrop, Texas, as shown in Exhibit A.

#### STAFF REPRESENTATIVE:

Keehren Baah, Assistant Director of Development Services

**ITEM DETAILS:** 

Site Address: South of SH 71 & west of Hasler Boulevard (Attachment 1)

Total Acreage: 16.811 acres

Legal Description: 16.811 acres out of the Nancy Blakey Survey, Abstract No. 98

ENGINEER & SURVEYOR: CARLSON, BRIGANCE & DOERING, INC. 5501 WEST WILLIAM CANNON AUSTIN, TX 78749 (512) 280-5160

TOTAL ACREAGE: 16.811 ACRES SURVEY: NANCY BLAKEY SURVEY, ABSTRACT No. 98

COMMERCIAL LOTS: TOTAL: 16.760 ACRES

F.E.M.A. MAP NO. 48021C0355E BASTROP COUNTY, TEXAS DATED: JANUARY 19, 2006

|        | Line Table |             |  |  |  |  |  |  |
|--------|------------|-------------|--|--|--|--|--|--|
| Line # | Length     | Direction   |  |  |  |  |  |  |
| L1     | 88.24      | N88°30'39"E |  |  |  |  |  |  |
| L2     | 48.52      | S01°43'53"E |  |  |  |  |  |  |
| L3     | 69.96      | N88°19'51"E |  |  |  |  |  |  |
| L4     | 103.62     | S01°18'50"E |  |  |  |  |  |  |
| L14    | 60.00      | S01°14'23"E |  |  |  |  |  |  |

|         | Curve Table |        |                 |              |         |           |  |  |  |
|---------|-------------|--------|-----------------|--------------|---------|-----------|--|--|--|
| Curve # | Length      | Radius | Chord Direction | Chord Length | Tangent | DELTA     |  |  |  |
| C1      | 54.86       | 300.00 | N86°02'57"W     | 54.79        | 27.51   | 10°28'41" |  |  |  |
| C2      | 54.86       | 300.00 | N86°02'37"W     | 54.79        | 27.51   | 10°28'41" |  |  |  |
| C3      | 171.35      | 410.00 | N79°18'35"W     | 170.11       | 86.94   | 23*56'44" |  |  |  |