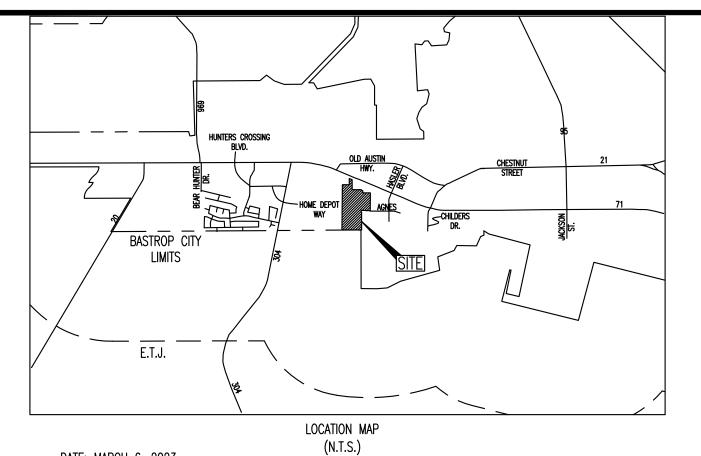

#### TITLE:

Consider action to approve the Pecan Park, Commercial Lot 5, Final Plat, being 16.811 acres out of the Nancy Blakey Survey, Abstract No. 98, located at the south of State Highway 71 & west of Hasler Boulevard, within the territorial limits of the City of Bastrop, Texas, as shown in Exhibit A.

#### STAFF REPRESENTATIVE:

Keehren Baah, Assistant Director of Development Services

**ITEM DETAILS:** 

Site Address: South of SH 71 & west of Hasler Boulevard (Attachment 1)

Total Acreage: 16.811 acres

Legal Description: 16.811 acres out of the Nancy Blakey Survey, Abstract No. 98

#### **ATTACHMENTS:**

• Exhibit A: Pecan Park Commercial Lot 5 Final Plat

Attachment 1: Location Map

DATE: MARCH 6, 2023

HSD BASTROP PECAN PARK LP. 2101 LAKEWAY BLVD STE 100 LAKEWAY, TX 78734

PHONE: (512) 610-0516