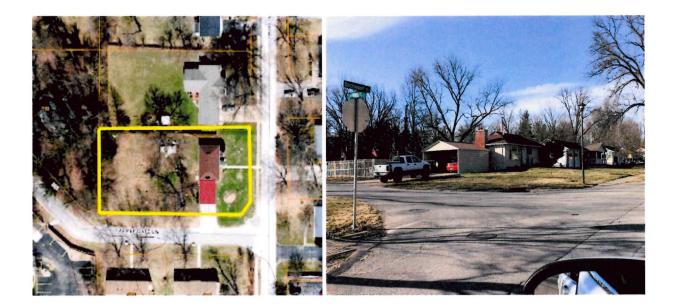

The garage was constructed between the building line and the right of way in the secondary front yard along Applegate Lane which also violates two City zoning ordinances. (Art. IV sec. 9, and Art. XVI sec. 13) Mr. Blain Jr. cannot be issued a building permit unless the board approves a variance for this non-compliant element of the petition.

#### Section 9. - Fences and structures in dwelling districts.

No fence or structure shall be erected, constructed or maintained between the right-of-way line and the building line in one or two front yards of a corner lot or a lot which has a double frontage in a dwelling district, except by permit granted by the city. No fence or structure shall be erected, constructed or maintained within a front yard in a dwelling district except in the situation just described. The garage was erected between the right of way line and the secondary front yard building line, and a building permit cannot currently be issued because of this.

#### Section 13. - [Corner lots.]

On a corner lot the width of the yard along the side street shall not be less than any required front yard on such street; provided, however, that the buildable width of such lot shall not be reduced to less than 30 feet in the R-1, R-2, and R-3 single-family dwelling districts nor to less than 25 feet in any other district. No accessory building shall project beyond the front yard line on either street. **The garage projects approximately 15' beyond the secondary front yard building line facing Applegate Lane, and a building permit cannot currently be issued because of this.** 

(5) To permit a variation in the yard requirements of any district where there are unusual practical difficulties or unnecessary hardships in the carrying out of these provisions due to irregular shape of the lot, topographical or other conditions, provided such variation will not seriously affect any adjoining property or the general welfare. The edge of the garage measured 35' from the street. The driveway orientation and access from Applegate Lane in place since 1954 is unique to this property. The staff does not believe a variation would seriously affect any adjoining property or the general welfare.