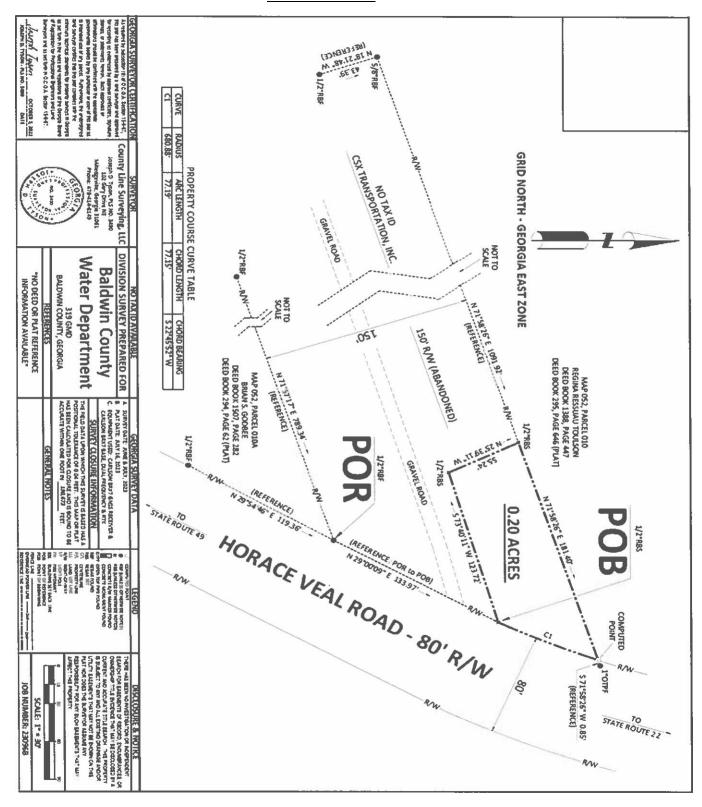

### **Property Purchase Agreement**

Attorney Brandon Palmer presented a property purchase agreement for the purchase of property located on Horace Veal Road. He stated the agreement is for the purchase of 0.2 acres for the price of \$2,000.00. Mr. Palmer explained that the County needs to acquire the property in order to relocate a water booster pump station. Mr. Palmer presented a resolution to accept the agreement to purchase property as outlined, authorize the execution and delivery of documents required in connection with the purchase and authorize the taking of all actions necessary to the consummation of the agreement to purchase the property.

Vice Chair John Westmoreland made a motion to adopt the Resolution including the Purchase and Sale Agreement shown as Exhibit A. Commissioner Sammy Hall seconded the motion and it passed unanimously.

A copy of the Resolution is herewith attached and made an official part of the minutes at pages 108 and 109.