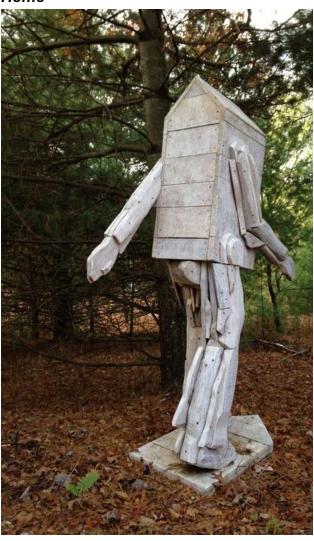

#### Hurrying Home

by Charlie Brouwer

locust wood, deck, screws, preservative, stain

6.5' x 2.5' x 4'

Purchase Price: \$6,000

2015

Duet's Dance

by Lee Bell