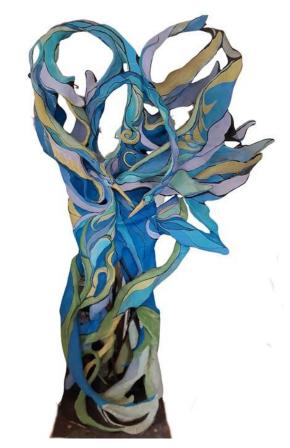

## Oraiste agus

by Aisling McDonald

7' x 3' x 2'

Purchase Price: \$16,750

2011

Soccer Dude

by Gonz Jove

Gander Mountain reclaimed lumber - Resin & Lacquer finish