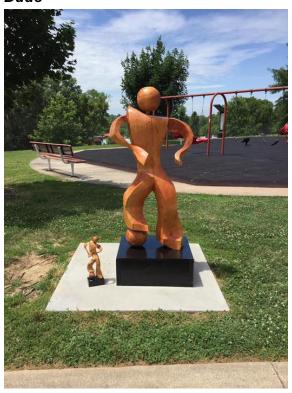

#### Hurrying Home

by Charlie Brouwer

locust wood, deck, screws, preservative, stain

6.5' x 2.5' x 4'

Purchase Price: \$6,000

2015

Duet's Dance

by Lee Bell

Mixed Media , recycled media ,steel, compounded cement

83.5" x 53.5" x 24"

Purchase Price: \$20,000

Jan 2023 – Dec 2024 Sculptures Available for Purchase