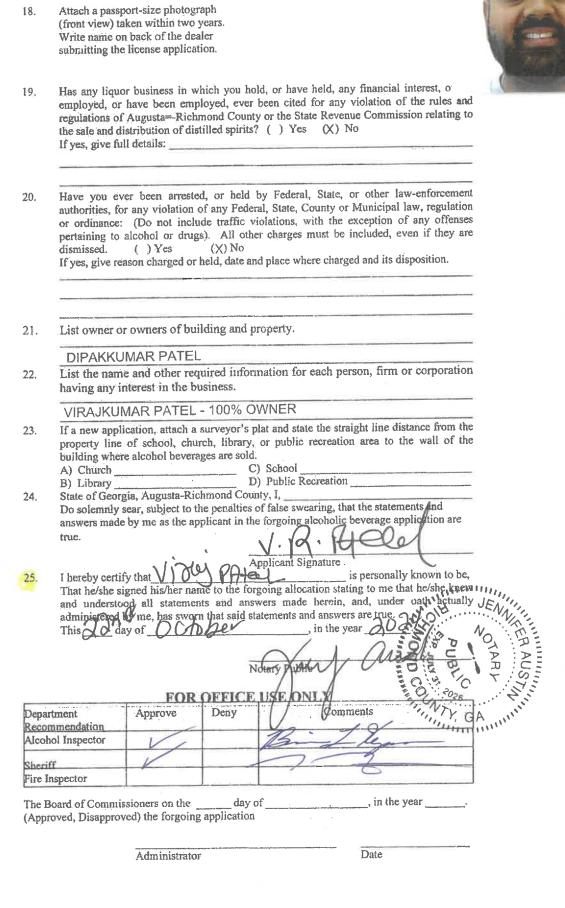

the Greater Augusta Arts Council.

**Alternatives:** 1. Move to confirm the purchase of the selected sculpture

2. Move to select a different sculpture

3. Move to no action

**Recommendation:** 1. Move to confirm the purchase of the selected sculpture

Funds are available in N/A

the following accounts:

N/A **REVIEWED AND** 

**APPROVED BY:** 

Jan 2023 – Dec 2024 Sculptures Available for Purchase