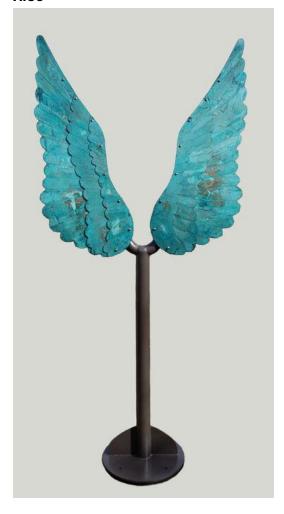

#### Rise

by Jim Weitzel

Copper with Patina and painted steel.

108" x 58" x 21"

Purchase Price: \$12,000