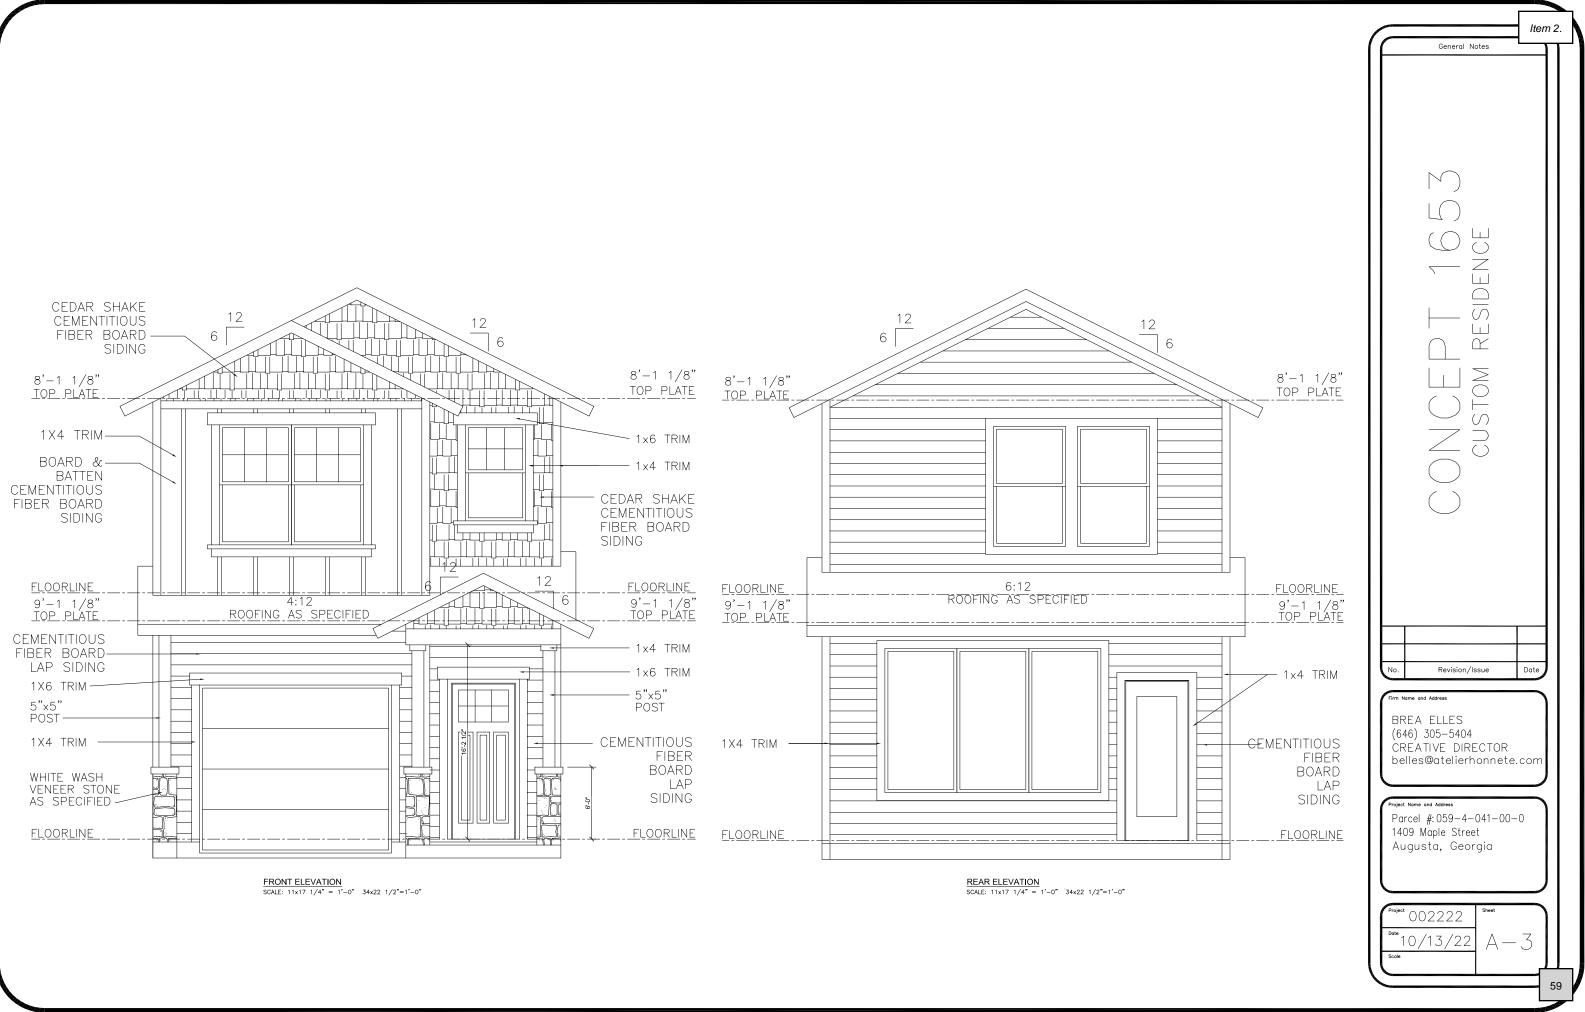

| CUSIOM RESIDENCE        |           |
| BF                         | Revision/Is<br>ame and Address<br>REA ELLES<br>16) 305-5404<br>REATIVE DIRE |                         | Date      |
| Project<br>Pa<br>14(<br>Au | Name and Address<br>rcel #:059-4-(<br>29 Maple Stree<br>igusta, Geor        | onnete.<br>041-00-<br>t | $\exists$ |







NOTE: ELECTRICAL WORK TO COMPLY WITH 2017 NEC





PHONE JACK

DOUBLE-HEAD FLOOD FIXTURE

110 v WATERPROOF 20 AMP G.F.I. OUTLET

110 v GROUND FAULT INTERRUPTER OUTLET

220 V. OUTLET VERIFY HEIGHTS

110 v FLOOR OUTLET SEE OWNER /LOC.

EVE PLUG

110 v AT CELLING

110 V. OUTLET VERIFY HEIGHTS

SWITCH

THERMOSTAT

SMOKE DETECTOR AC/DC

CARBON MONOXIDE DETECTOR AC/DC

220 V. WATERPROOF VERIFY HEIGHTS

58





RIGHT ELEVATION SCALE: 11x17 1/8" = 1'-0" 34x22 1/4"=1'-0"



LEFT ELEVATION SCALE: 11x17 1/8" = 1'-0" 34x22 1/4"=1'-0"

| ( |                                                               |                          | Item | 12. |
|---|---------------------------------------------------------------|--------------------------|------|-----|
|   |                                                               | CUSTOM RESIDENCE         |      |     |
|   |                                                               |                          |      |     |
|   | No. R                                                         | evision/Issue            |      |     |
|   | BREA EL<br>(646) 305-<br>CREATIVE                             |                          | .com |     |
|   | Project N