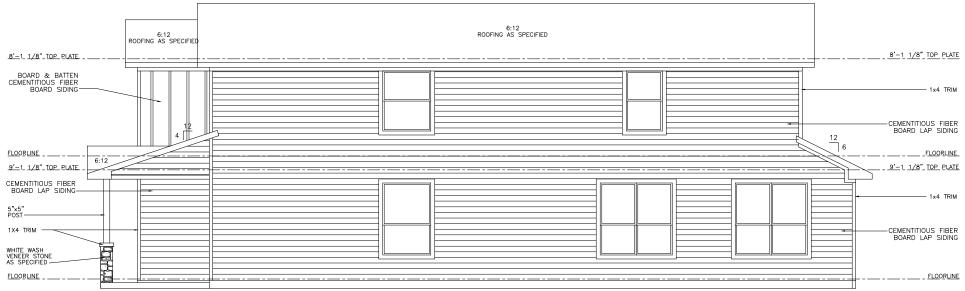

| CUSIOM RESIDENCE        |           |
| BF                         | Revision/Is<br>ame and Address<br>REA ELLES<br>16) 305-5404<br>REATIVE DIRE |                         | Date      |
| Project<br>Pa<br>14(<br>Au | Name and Address<br>rcel #:059-4-(<br>29 Maple Stree<br>igusta, Geor        | onnete.<br>041-00-<br>t | $\exists$ |







NOTE: ELECTRICAL WORK TO COMPLY WITH 2017 NEC





PHONE JACK

DOUBLE-HEAD FLOOD FIXTURE

110 v WATERPROOF 20 AMP G.F.I. OUTLET

110 v GROUND FAULT INTERRUPTER OUTLET

220 V. OUTLET VERIFY HEIGHTS

110 v FLOOR OUTLET SEE OWNER /LOC.

EVE PLUG

110 v AT CELLING

110 V. OUTLET VERIFY HEIGHTS

SWITCH

THERMOSTAT

SMOKE DETECTOR AC/DC

CARBON MONOXIDE DETECTOR AC/DC

220 V. WATERPROOF VERIFY HEIGHTS

58





RIGHT ELEVATION SCALE: 11x17 1/8" = 1'-0" 34x22 1/4"=1'-0"



LEFT ELEVATION SCALE: 11x17 1/8" = 1'-0" 34x22 1/4"=1'-0"

| ( |                                                               |                          | Item | 12. |
|---|---------------------------------------------------------------|--------------------------|------|-----|
|   |                                                               | CUSTOM RESIDENCE         |      |     |
|   |                                                               |                          |      |     |
|   | No. R                                                         | evision/Issue            |      |     |
|   | BREA EL<br>(646) 305-<br>CREATIVE                             |                          | .com |     |
|   | Project Nam