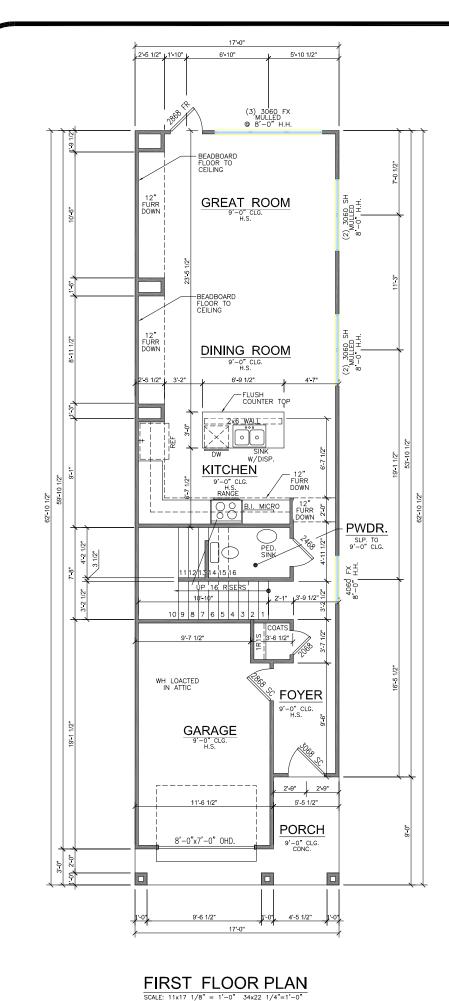

|        |
|                          | Pro  | <sup>roject</sup> ∩         | 02222 <sup>Sheet</sup>          |        |
|                          | Da   | ute                         |                                 | $\sim$ |
|                          |      | <sup>ate</sup> 1 ()<br>cole | <u>/13/22</u> A-                | - ()   |
|                          |      | Jue                         |                                 |        |
|                          |      |                             |                                 |        |
|                          |      |                             |                                 |        |
|                          |      |                             |                                 |        |

Item 2.





| SQ. FT.<br>TABLE |         |
|------------------|---------|
|                  | SQ. FT. |
| 1ST FLOOR        | 777     |
| 2ND FLOOR        | 876     |
| TOTAL LIVING     | 1653    |
| PORCH            | 84      |
| GARAGE           | 208     |
| COV. PATIO       | 0       |
| TOTAL NON-LIVING | 292     |
| TOTAL UNDER ROOF | 1945    |

|          | WINDOW SCHEDULE             |        |
|----------|-----------------------------|--------|
| QUANTITY | SIZE                        | Note 1 |
| 1        | (3) 3060 FIXED MULLED       |        |
| 2        | (2) 3060 SINGLE HUNG MULLED |        |
| 1        | (2) 3050 SINGLE HUNG MULLED | D.L.   |
| 1        | 4060 SINGLE HUNG            |        |
| 1        | 4050 SINGLE HUNG            |        |
| 4        | 3050 SINGLE HUNG