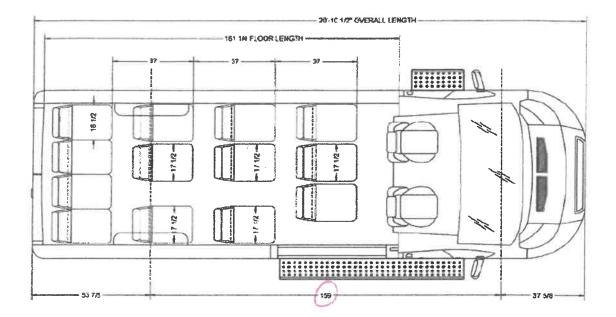

d** Options

4

١

| Qty | Description                                          | FY 2023 List Price                | -  | QTY Total |
|-----|------------------------------------------------------|-----------------------------------|----|-----------|
| 1   | in Stock High Roof Extended Length Promaster Package | \$ 9,877                          | \$ | 9.877.00  |
| 1   | Twin Air Aftermarket HVAC System                     | \$ 6,479                          | \$ | 6,479.00  |
| 1   | PDI/ Make Ready/ Detail                              | \$ 750.00                         | \$ | 750.00    |
|     |                                                      | Subtotal CBS Unpublished Options: | \$ | 17,106.00 |

# MODELL

# <sup>2023</sup> **Forest River** ProMaster 3500



Item 8.

1

Item 8.



# M MODEL1

# **IMAGES & FLOORPLAN**





# M MODELI

## SPECIFICATIONS CHASSIS

- 2023 RAM Pro Master 3500
- Engine: 3.6L V6

1

- Fuel Type: Gas
- 📧 GVWR : 9,350
- High Roof
- Single Wheel Drive

### **EXTERIOR**

- Exterior Color: Charcoal
- Wheelbase: 159"
- Exterior Length: 20' 10.5"
- Aluminum Driver Door Step
- Aluminum Full Passenger Side Running Board

### INTERIOR

- Entry Grab Rail on right side
- Flooring: Black Gerfloor
- · ABS Plastic Interiorw/ 6 Dome Lights & A/C Cover
- Q'straint Omni Aluminum Floor- 12 Rails

## A/C & HEAT

 Twin Air 5 Series Overhead HVAC System 23K BTU A/C & 29K BTU Heat w/ Ducting & Vents

## SAFETY

· Safety kit (first aid kit, fire extinguisher, triangles)

#### **PASSENGER SEATING OPTIONS**

· 14 Passenger (including co-pilot)

## SEATING

#### Pa