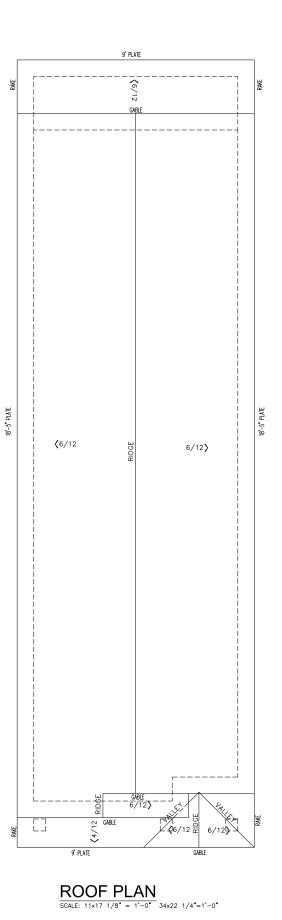

| CUSTOM RESIDENCE         |      |     |
|   |                                                               |                          |      |     |
|   | No. R                                                         | evision/Issue            |      |     |
|   | BREA EL<br>(646) 305-<br>CREATIVE                             |                          | .com |     |
|   | Project Name and Add<br>Parcel #:03<br>1409 Maple<br>Augusta, | 59–4–041–00-<br>e Street | -0   |     |
|   | Project 0022<br>Date 10/13<br>Scale                           |                          | 4    |     |
| 1 |                                                               |                          |      | 60  |

1x4 TRIM

— 1x4 TRIM

5"x5" —POST

1X4 TRIM

ALL VEN



NOTES : ROOF OVERHANG FOR 8:12 PITCH IS 1'-4 1/2" FROM OUTSIDE OF STUD WALL UNLESS NOTED OTHERWISE.

ALL GABLE ENDS TO HAVE 1'-0" OVERHANG FROM OUTSIDE OF STUD WALL UNLESS NOTED OTHERWISE.

VENT PER CODE.



















|