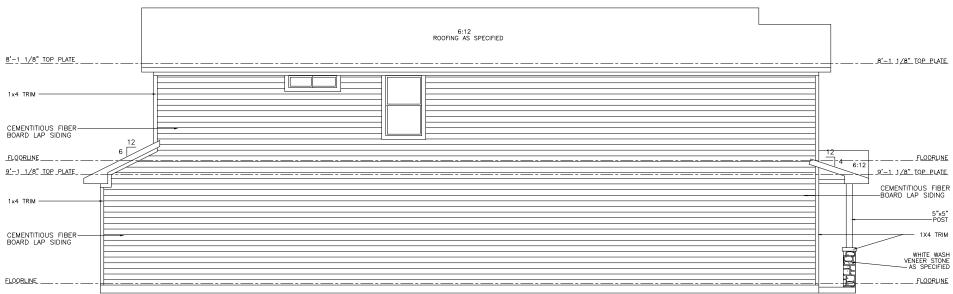

RESIDENCE        |           |
| BF                         | Revision/Is<br>ame and Address<br>REA ELLES<br>16) 305-5404<br>REATIVE DIRE |                         | Date      |
| Project<br>Pa<br>14(<br>Au | Name and Address<br>rcel #:059-4-(<br>29 Maple Stree<br>igusta, Geor        | onnete.<br>041-00-<br>t | $\exists$ |







NOTE: ELECTRICAL WORK TO COMPLY WITH 2017 NEC





PHONE JACK

DOUBLE-HEAD FLOOD FIXTURE

110 v WATERPROOF 20 AMP G.F.I. OUTLET

110 v GROUND FAULT INTERRUPTER OUTLET

220 V. OUTLET VERIFY HEIGHTS

110 v FLOOR OUTLET SEE OWNER /LOC.

EVE PLUG

110 v AT CELLING

110 V. OUTLET VERIFY HEIGHTS

SWITCH

THERMOSTAT

SMOKE DETECTOR AC/DC

CARBON MONOXIDE DETECTOR AC/DC

220 V. WATERPROOF VERIFY HEIGHTS

58





RIGHT ELEVATION SCALE: 11x17 1/8" = 1'-0" 34x22 1/4"=1'-0"



LEFT ELEVATION SCALE: 11x17 1/8" = 1'-0" 34x22 1/4"=1'-0"

| ( |                                                               |                          | Item | 12. |
|---|---------------------------------------------------------------|--------------------------|------|-----|
|   |                                                               | CUSTOM RESIDENCE         |      |     |
|   |                                                               |                          |      |     |
|   | No. R                                                         | evision/Issue            |      |     |
|   | BREA EL<br>(646) 305-<br>CREATIVE                             |                          | .com |     |
|   | Project Name and Add<br>Parcel #:03<br>1409 Maple<br>Augusta, | 59–4–041–