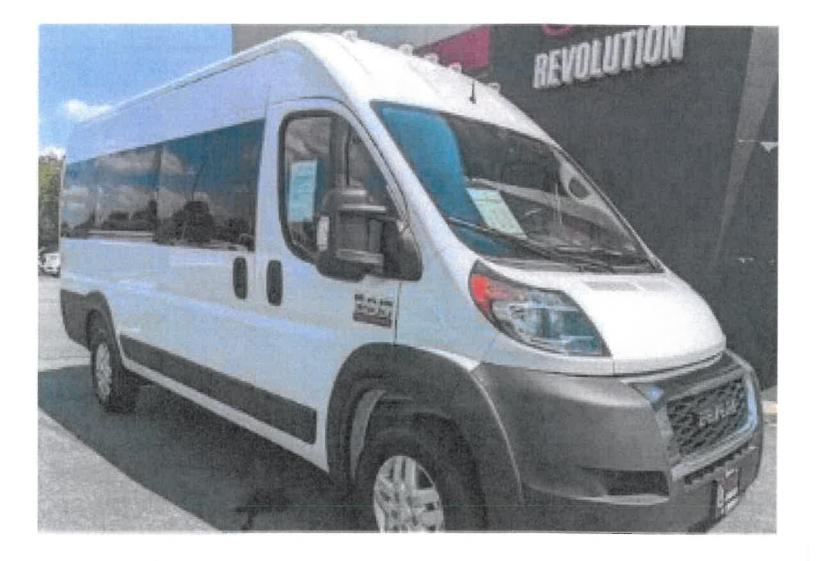

..

÷

#### **Unpublshed** Options

4

١

| Qty | Description                                          | FY 2023 List Price                | -  | QTY Total |
|-----|------------------------------------------------------|-----------------------------------|----|-----------|
| 1   | in Stock High Roof Extended Length Promaster Package | \$ 9,877                          | \$ | 9.877.00  |
| 1   | Twin Air Aftermarket HVAC System                     | \$ 6,479                          | \$ | 6,479.00  |
| 1   | PDI/ Make Ready/ Detail                              | \$ 750.00                         | \$ | 750.00    |
|     |                                                      | Subtotal CBS Unpublished Options: | \$ | 17,106.00 |

# MODELL

# <sup>2023</sup> **Forest River** ProMaster 3500



Item 8.

1

Item 8.



# M MODEL1

# **IMAGES & FLOORPLAN**





# M MODELI

## SPECIFICATIONS CHASSIS

- 2023 RAM Pro Master 3500
- Engine: 3.6L V6

1

- Fuel Type: Gas
- 📧 GVWR : 9,350
- High Roof
- Single Wheel Drive

### **EXTERIOR**

- Exterior Color: Charcoal
- Wheelbase: 159"
- Exterior Length: 20' 10.5"
- Aluminum Driver Door Step
- Aluminum Full Passenger Side Running Board

### INTERIOR

- Entry Grab Rail on right side
- Flooring: Black Gerfloor
- · ABS Plastic Interiorw/ 6 Dome Lights & A/C Cover
- Q'straint Omni Aluminum Floor- 12 Rails

## A/C & HEAT

 Twin Air 5 Series Overhead HVAC System 23K BTU A/C & 29K BTU Heat w/ Ducting & Vents

## SAFETY

· Safety kit (first aid kit, fire extinguisher, triangles)

#### **PASSENGER SEATING OPTIONS**

· 14 Passenger (including co-pilo