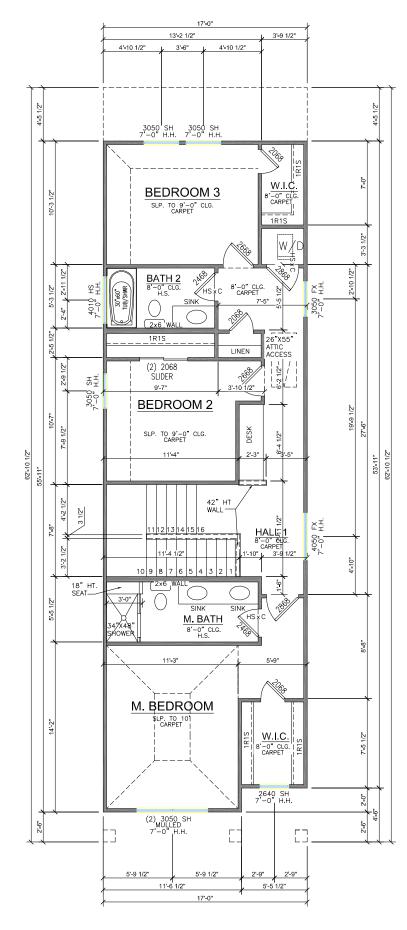

|        |
|                          | Pro  | <sup>roject</sup> ∩         | 02222 <sup>Sheet</sup>          |        |
|                          | Da   | ute                         |                                 | $\sim$ |
|                          |      | <sup>ate</sup> 1 ()<br>cole | <u>/13/22</u> A-                | - ()   |
|                          |      | Jue                         |                                 |        |
|                          |      |                             |                                 |        |
|                          |      |                             |                                 |        |
|                          |      |                             |                                 |        |

Item 2.





| SQ. FT.<br>TABLE |         |
|------------------|---------|
|                  | SQ. FT. |
| 1ST FLOOR        | 777     |
| 2ND FLOOR        | 876     |
| TOTAL LIVING     | 1653    |
| PORCH            | 84      |
| GARAGE           | 208     |
| COV. PATIO       | 0       |
| TOTAL NON-LIVING | 292     |
| TOTAL UNDER ROOF | 1945    |

|          | WINDOW SCHEDULE             |        |
|----------|-----------------------------|--------|
| QUANTITY | SIZE                        | Note 1 |
| 1        | (3) 3060 FIXED MULLED       |        |
| 2        | (2) 3060 SINGLE HUNG MULLED |        |
| 1        | (2) 3050 SINGLE HUNG MULLED | D.L.   |
| 1        | 4060 SINGLE HUNG            |        |
| 1        | 4050 SINGLE HUNG            |        |
| 4        | 3050 SINGLE HUNG