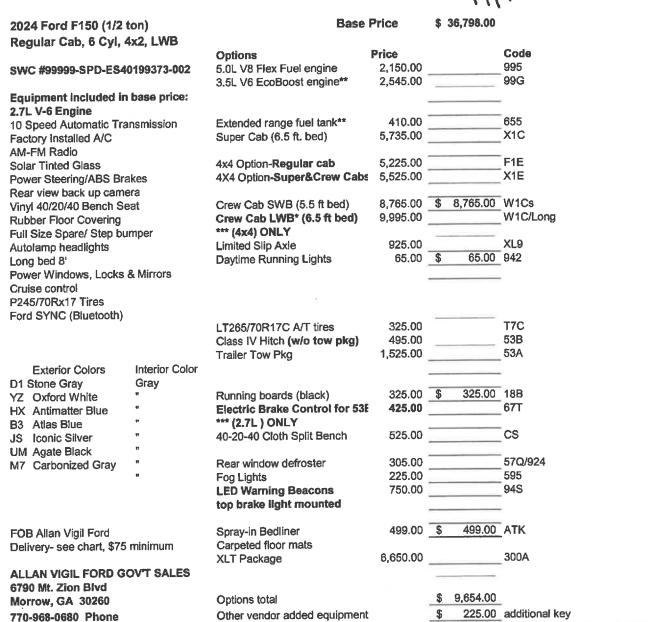

Please approve the LOI in total amount of \$243,807.50 to Allan Vigil Ford. Thank you for your assistance. Please contact Fleet Management with any questions or concerns.

LS/kb

| ALLAN VIGIL FORD-LI                                       | NCOLN GOVERNME                                  | NT SAL                | ES P         | int[       |
|-----------------------------------------------------------|-------------------------------------------------|-----------------------|--------------|------------|
| 2024 Ford F150 (1/2 ton)                                  | Base                                            | Price                 | \$ 36,798.00 | <b>Y</b>   |
| Regular Cab, 6 Cyl, 4x2, LWB                              | Onations                                        | Drice                 |              | Code       |
| SWC #99999-SPD-ES40199373-002                             | Options 5,0L V8 Flex Fuel engine                | <b>Price</b> 2,150.00 |              | 995        |
|                                                           | 3.5L V6 EcoBoost engine**                       | 2,545.00              | -            | 99G        |
| Equipment included in base price: 2.7L V-6 Engine         |                                                 |                       |              | -          |
| 10 Speed Automatic Transmission                           | Extended range fuel tank**                      | 410.00                |              | 655        |
| Factory Installed A/C AM-FM Radio                         | Super Cab (6.5 ft. bed)                         | 5,735.00              | \$ 5,735.00  | _          |
| Solar Tinted Glass                                        | 4x4 Option-Regular cab                          | 5,225.00              |              | F1E        |
| Power Steering/ABS Brakes Rear view back up camera        | 4X4 Option-Super&Crew Cabs                      | 5,525.00              |              | _X1E       |
| Vinyl 40/20/40 Bench Seat                                 | Crew Cab SWB (5.5 ft bed)                       | 8,765.00              |              | W1Cs       |
| Rubber Floor Covering Full Size Spare/ Step bumper        | Crew Cab LWB* (6.5 ft bed) *** (4x4) ONLY       | 9,995.00              |              | _W1C/Long  |
| Autolamp headlights                                       | Limited Slip Axle                               | 925.00                |              | _XL9       |
| Long bed 8' Power Windows, Locks & Mirrors                | Daytime Running Lights                          | 65.00                 | \$ 65.00     | _942       |
| Cruise control P245/70Rx17 Tires Ford SYNC (Bluetooth)    | LT265/70R17C A/T tires                          | 325.00                |              | T7C        |
|                                                           | Class IV Hitch (w/o tow pkg)                    | 495.00                |              | 53B        |
| Exterior Colors Interior Color D1 Stone Gray Gray         | Trailer Tow Pkg                                 | 1,525.00              | \$ 1,525.00  | _53A<br>-  |
| YZ Oxford White "                                         | Running boards (black)                          | 325.00                | \$ 325.00    | -          |
| HX Antimatter Blue " B3 Atlas Blue "                      | Electric Brake Control for 53E *** (2.7L ) ONLY | 425.00                | 20           | _67T<br>-  |
| JS Iconic Silver " UM Agate Black "                       | 40-20-40 Cloth Split Bench                      | 525.00                |              | _cs        |
| M7 Carbonized Gray "                                      | Rear window defroster                           | 305.00                | <u> </u>     | 57Q/924    |
| Ħ                                                         | Fog Lights                                      | 225.00                |              | _595       |
|                                                           | LED Warning Beacons top brake light mounted     | 750.00                |              | _94S<br>-  |
| FOB Allan Vigil Ford<br>Delivery- see chart, \$75 minimum | Spray-in Bedliner Carpeted floor mats           | 499.00                | \$ 499.00    | ATK        |
| Delivery- see chart, 475 minimum                          | XLT Package                                     | 6,650.00              |              | 300A       |
| ALLAN VIGIL FORD GOV'T SALES<br>6790 Mt. Zion Blvd        | <b>3</b>                                        |                       |              | _          |
| Morrow, GA 30260                                          | Options total                                   |                       | \$ 8,149.00  |            |
| 770-968-0680 Phone                                        | Other vendor added equipment                    |                       |              | add'l key  |
| 678-364-3910 Fax                                          | West Warning Quote                              |                       | \$ 2,102.50  | _          |
|                                                           | Delivery                                        |                       | \$ 150.00    | -          |
|                                                           | Total                                           |                       | \$ 47,424.50 | -          |
|                                                           | Contact person                                  |                       |              | <u>-</u> - |
|                                                           | Agency                                          |                       |              | -          |
|                                                           | Phone Number                                    |                       |              | -          |

# ALLAN VIGIL FORD-LINCOLN GOVERNMENT SALES

| 2024 Ford F150 (1/2 ton)<br>Regular Cab, 6 Cyl, 4x2, LWB | Base I                                                | Price    | \$ 36,798.00    | <i>y</i>  |
|----------------------------------------------------------|-------------------------------------------------------|----------|-----------------|-----------|
| Regular Cab, C Cyr, 4x2, E115                            | Options                                               | Price    |                 | Code      |
| SWC #99999-SPD-ES40199373-002                            | 5.0L V8 Flex Fuel engine                              | 2,150.00 |                 | 995       |
| 344C #99999-31 D-L340 19951 3-002                        | 3.5L V6 EcoBoost engine**                             | 2,545.00 |                 | 99G       |
| Equipment included in base price:                        | 5.5E VO E66B003t Grigino                              | 2,010.00 |                 |           |
| 2.7L V-6 Engine 10 Speed Automatic Transmission          | Extended range fuel tank**                            | 410.00   |                 | 655       |
| Factory Installed A/C                                    | Super Cab (6.5 ft. bed)                               | 5,735.00 | \$ 5,735.00     |           |
| AM-FM Radio                                              |                                                       |          | Ψ 0,100.00      |           |
| Solar Tinted Glass                                       | 4x4 Option-Regular cab                                | 5,225.00 |                 | F1E       |
| Power Steering/ABS Brakes                                | 4X4 Option-Super&Crew Cabs                            | 5,525.00 |                 | X1E       |
| Rear view back up camera                                 |                                                       | 0.705.00 |                 | W40-      |
| Vinyl 40/20/40 Bench Seat                                | Crew Cab SWB (5.5 ft bed)                             | 8,765.00 |                 | W1Cs      |
| Rubber Floor Covering                                    | Crew Cab LWB* (6.5 ft bed)                            | 9,995.00 |                 | W1C/Long  |
| Full Size Spare/ Step bumper                             | *** (4x4) ONLY                                        | 005.00   |                 | \/I 0     |
| Autolamp headlights                                      | Limited Slip Axle                                     | 925.00   | 0.00            | XL9       |
| Long bed 8'                                              | Daytime Running Lights                                | 65.00    | \$ 65.00        | 942       |
| Power Windows, Locks & Mirrors                           |                                                       |          |                 |           |
| Cruise control                                           |                                                       |          |                 |           |
| P245/70Rx17 Tires                                        |                                                       |          |                 |           |
| Ford SYNC (Bluetooth)                                    | A TOOL TOP A TO A TO A                                | 005.00   |                 | T70       |
|                                                          | LT265/70R17C A/T tires                                | 325.00   |                 | T7C       |
|                                                          | Class IV Hitch (w/o tow pkg)                          | 495.00   | ₽ 4 E0E 00      | 53B       |
| = / L O L L Luturius Colon                               | Trailer Tow Pkg                                       | 1,525.00 | \$ 1,525.00     | OSA       |
| Exterior Colors Interior Color                           |                                                       |          |                 | Ó         |
| D1 Stone Gray Gray                                       | Dunning boards (block)                                | 325.00   | \$ 325.00       | 18B       |
| YZ Oxford White "                                        | Running boards (black) Electric Brake Control for 53E | 425.00   | \$ 320.00       | 67T       |
| HX Antimatter Blue "                                     | *** (2.7L ) ONLY                                      | 423.00   |                 | 071       |
| B3 Atlas Blue "                                          | 40-20-40 Cloth Split Bench                            | 525.00   |                 | CS        |
| JS Iconic Silver "                                       | 40-20-40 Cloth Split Bellon                           | 020.00   |                 | -         |
| UM Agate Black " M7 Carbonized Gray "                    | Rear window defroster                                 | 305.00   |                 | 57Q/924   |
| W/ Carbonized Gray                                       | Fog Lights                                            | 225.00   |                 | 595       |
|                                                          | LED Warning Beacons                                   | 750.00   |                 | 94\$      |
|                                                          | top brake light mounted                               | 100.00   |                 |           |
|                                                          | top brake fight modifies                              |          |                 |           |
| FOB Allan Vigil Ford                                     | Spray-in Bedliner                                     | 499.00   | \$ 499.00       | ATK       |
| Delivery- see chart, \$75 minimum                        | Carpeted floor mats                                   |          |                 |           |
| Belivery- see onart, to minimum                          | XLT Package                                           | 6,650.00 |                 | 300A      |
| ALLAN VIGIL FORD GOV'T SALES                             | /LI Collage                                           | -,       |                 |           |
| 6790 Mt. Zion Blvd                                       |                                                       |          |                 |           |
| Morrow, GA 30260                                         | Options total                                         |          | \$ 8,149.00     |           |
| 770-968-0680 Phone                                       | Other vendor added equipment                          |          |                 | add'l key |
| 678-364-3910 Fax                                         | West Warning Quote                                    |          | \$ 2,102.50     |           |
| 010-304-3310 Fax                                         | Delivery                                              |          | \$ 150.00       |           |
|                                                          | Denvery                                               |          | <b>V</b> 100.00 | 8         |
|                                                          | Total                                                 |          | \$ 47,424.50    | 6<br>e    |
|                                                          | Contact person                                        |          |                 | 6         |
|                                                          | Agency                                                |          |                 | is.       |
|                                                          | Phone Number                                          |          |                 | 8         |

# ALLAN VIGIL FORD-LINCOLN GOVERNMENT SALES

| 2024 Ford F150 (1/2 t<br>Regular Cab, 6 Cyl, 4   | -                                     | Base F                         | Price    | \$ 36,798.00 |                      |
|--------------------------------------------------|---------------------------------------|--------------------------------|----------|--------------|----------------------|
| Regulai Cab, C Cyi, -                            | AL, LITE                              | Options                        | Price    |              | Code                 |
| SWC #99999-SPD-ES40                              | 400272 002                            | 5.0L V8 Flex Fuel engine       | 2,150.00 |              | 995                  |
| 244C #88888-25D-E240                             | 1199373-002                           | 3.5L V6 EcoBoost engine**      | 2,130.00 |              | 99G                  |
| Equipment included in                            | base price:                           | 3.3L VO ECODOUST ENGINE        | 2,040.00 |              | -                    |
| 2.7L V-6 Engine                                  |                                       |                                | 440.00   |              | 055                  |
| 10 Speed Automatic Trai                          | nsmission                             | Extended range fuel tank**     | 410.00   |              | 655                  |
| Factory Installed A/C AM-FM Radio                |                                       | Super Cab (6.5 ft. bed)        | 5,735.00 | \$ 5,735.00  | -                    |
| Solar Tinted Glass                               |                                       | 4x4 Option-Regular cab         | 5,225.00 |              | F1E                  |
| Power Steering/ABS Bra<br>Rear view back up came |                                       | 4X4 Option-Super&Crew Cabs     | 5,525.00 |              | X1E                  |
| Vinyl 40/20/40 Bench Se                          |                                       | Crew Cab SWB (5.5 ft bed)      | 8,765.00 |              | W1Cs                 |
| Rubber Floor Covering                            |                                       | Crew Cab LWB* (6.5 ft bed)     | 9,995.00 |              | W1C/Long             |
| Full Size Spare/ Step bur                        | mper                                  | *** (4x4) ONLY                 |          |              |                      |
| Autolamp headlights                              | npor .                                | Limited Slip Axle              | 925.00   |              | XL9                  |
| Long bed 8'                                      |                                       | Daytime Running Lights         | 65.00    | \$ 65.00     |                      |
| Power Windows, Locks &                           | Mirroro                               | Daytime Numing Lights          | 00.00    | Ψ 00,00      |                      |
|                                                  | X IVIII1015                           |                                |          |              | -                    |
| Cruise control                                   |                                       |                                |          |              |                      |
| P245/70Rx17 Tires                                |                                       |                                |          |              |                      |
| Ford SYNC (Bluetooth)                            |                                       | LT265/70R17C A/T tires         | 325.00   |              | T7C                  |
|                                                  |                                       |                                | 495.00   |              | 53B                  |
|                                                  |                                       | Class IV Hitch (w/o tow pkg)   |          | ¢ 4 505 00   |                      |
|                                                  |                                       | Trailer Tow Pkg                | 1,525.00 | \$ 1,525.00  | . 53A                |
| Exterior Colors                                  | Interior Color                        |                                |          |              | -                    |
| D1 Stone Gray                                    | Gray                                  |                                |          |              | 100                  |
| YZ Oxford White                                  | 98                                    | Running boards (black)         | 325.00   | \$ 325.00    | 18B                  |
| HX Antimatter Blue                               | 10                                    | Electric Brake Control for 53E | 425.00   |              | 67T                  |
| B3 Atlas Blue                                    |                                       | *** (2.7L ) ONLY               |          |              |                      |
| JS Iconic Silver                                 | 11                                    | 40-20-40 Cloth Split Bench     | 525.00   |              | CS                   |
| UM Agate Black                                   | **                                    |                                |          |              |                      |
| M7 Carbonized Gray                               | p                                     | Rear window defroster          | 305.00   |              | 57Q/924              |
|                                                  | 11                                    | Fog Lights                     | 225.00   |              | 595                  |
|                                                  |                                       | LED Warning Beacons            | 750.00   |              | 94\$                 |
|                                                  |                                       | top brake light mounted        |          |              | ī.                   |
| FOB Allan Vigil Ford                             |                                       | Spray-in Bedliner              | 499.00   | \$ 499.00    | ATK                  |
| Delivery- see chart, \$75                        | minimum                               | Carpeted floor mats            |          |              |                      |
| Delivery- see Chart, 470                         | i i i i i i i i i i i i i i i i i i i | XLT Package                    | 6,650.00 |              | 300A                 |
| ALLAN VIGIL FORD GO                              | V'T SALES                             | ALITAGRAGE                     | 0,000.00 |              | 00071                |
|                                                  |                                       | Options total                  |          | \$ 8,149.00  |                      |
| Morrow, GA 30260                                 |                                       |                                |          |              | e<br>Landell to acce |
| 770-968-0680 Phone                               |                                       | Other vendor added equipment   |          |              | add'l key            |
| 678-364-3910 Fax                                 |                                       | West Warning Quote             |          | \$ 2,102.50  | <sub>-</sub> #/85/   |
|                                                  |                                       | Delivery                       |          | \$ 150.00    |                      |
|                                                  |                                       | Total                          |          | \$ 47,424.50 |                      |
|                                                  |                                       | Contact person                 |          |              |                      |
|                                                  |                                       | Agency                         |          |              |                      |
|                                                  |                                       | Phone Number                   |          |              |                      |

# ALLAN VIGIL FORD-LINCOLN GOVERNMENT SALES

| 2024 Ford F150 (1/2 t<br>Regular Cab, 6 Cyl, 4   | •              | Base                                            | Price    | \$ 36,798.00 |           |
|--------------------------------------------------|----------------|-------------------------------------------------|----------|--------------|-----------|
| Regular Gab, G Gyr, -                            | ,              | Options                                         | Price    |              | Code      |
| SWC #99999-SPD-ES40                              | 1100373_002    | 5.0L V8 Flex Fuel engine                        | 2,150.00 | \$ 2,150.00  | 995       |
| 3440 #33333-31 D-2340                            | 193070-002     | 3.5L V6 EcoBoost engine**                       | 2,545.00 | <del>-</del> | 99G       |
| Equipment included in 2.7L V-6 Engine            | base price:    | 0.5E VO ECODOCS! Cligino                        | 2,010.00 |              | -         |
| 10 Speed Automatic Tra                           | nsmission      | Extended range fuel tank**                      | 410.00   |              | 655       |
| Factory Installed A/C AM-FM Radio                |                | Super Cab (6.5 ft. bed)                         | 5,735.00 |              | X1C       |
| Solar Tinted Glass                               |                | 4x4 Option-Regular cab                          | 5,225.00 |              | F1E       |
| Power Steering/ABS Bra<br>Rear view back up came |                | 4X4 Option-Super&Crew Cabs                      | 5,525.00 |              | X1E       |
| Vinyi 40/20/40 Bench Se                          |                | Crew Cab SWB (5.5 ft bed)                       | 8,765.00 | \$ 8,765.00  | W1Cs      |
| Rubber Floor Covering                            |                | Crew Cab LWB* (6.5 ft bed)                      | 9,995.00 |              | W1C/Long  |
| Full Size Spare/ Step but                        | mper           | *** (4x4) ONLY                                  |          | ,            |           |
| Autolamp headlights                              |                | Limited Slip Axle                               | 925.00   |              | XL9       |
| Long bed 8'                                      | O. Missana     | Daytime Running Lights                          | 65.00    | \$ 65.00     | 942       |
| Power Windows, Locks & Cruise control            | & MILLOLS      |                                                 |          |              |           |
| P245/70Rx17 Tires                                |                |                                                 |          |              |           |
| Ford SYNC (Bluetooth)                            |                |                                                 |          |              |           |
| ,                                                |                | LT265/70R17C A/T tires                          | 325.00   |              | T7C       |
|                                                  |                | Class IV Hitch (w/o tow pkg)                    | 495.00   |              | 53B       |
|                                                  |                | Trailer Tow Pkg                                 | 1,525.00 | \$ 1,525.00  | 53A       |
| Exterior Colors                                  | Interior Color |                                                 |          |              | -         |
| D1 Stone Gray                                    | Gray           |                                                 |          |              | •         |
| YZ Oxford White                                  | 11             | Running boards (black)                          | 325.00   | \$ 325.00    | 18B       |
| HX Antimatter Blue B3 Atlas Blue                 | tr             | Electric Brake Control for 53E *** (2.7L ) ONLY | 425.00   |              | 67T       |
| JS Iconic Silver                                 | er .           | 40-20-40 Cloth Split Bench                      | 525.00   |              | cs        |
| UM Agate Black M7 Carbonized Gray                | 17             | Rear window defroster                           | 305.00   |              | 57Q/924   |
| IVI/ Carbonized Gray                             | 17             | Fog Lights                                      | 225.00   |              | 595       |
|                                                  |                | LED Warning Beacons                             | 750.00   |              | 948       |
|                                                  |                | top brake light mounted                         |          |              |           |
| FOB Allan Vigil Ford                             |                | Spray-in Bedliner                               | 499.00   | \$ 499.00    | ATK       |
| Delivery- see chart, \$75                        | minimum        | Carpeted floor mats                             | 6,650.00 |              | 300A      |
| ALLAN VIGIL FORD GO                              | N'T SALES      | XLT Package                                     | 0,000.00 |              | _300A     |
| 6790 Mt. Zion Blvd                               | / I UNLLU      |                                                 |          |              |           |
| Morrow, GA 30260                                 |                | Options total                                   |          | \$ 13,329.00 |           |
|                                                  |                | Other vendor added equipment                    |          |              | add'l key |
| 770-968-0680 Phone 678-364-3910 Fax              |                | West Warning Quote                              |          |              |           |
| 0/0-304-35(U FAX                                 |                | Delivery                                        |          | \$ 150.00    |           |
|                                                  |                | Dourtory                                        |          | 7 100.00     |           |
|                                                  |                | Total                                           |          | \$ 52,604.50 |           |
|                                                  |                | Contact person                                  |          |              |           |
|                                                  |                | Agency                                          |          |              |           |
|                                                  |                | Phone Number                                    |          |              |           |

## ALLAN VIGIL FORD-LINCOLN GOVERNMENT SALES

| 2024 Ford F150 (1/2 ton)<br>Regular Cab, 6 Cyl, 4x2, LWB | Base F                                                         | Price                 | \$ 36,798.00                          |                          |
|----------------------------------------------------------|----------------------------------------------------------------|-----------------------|---------------------------------------|--------------------------|
| SWC #99999-SPD-ES40199373-002                            | <b>Options</b> 5.0L V8 Flex Fuel engine                        | <b>Price</b> 2,150.00 |                                       | Code<br>995              |
|                                                          | 3.5L V6 EcoBoost engine**                                      | 2,545.00              |                                       | 99G                      |
| Equipment included in base price: 2.7L V-6 Engine        |                                                                |                       |                                       | -                        |
| 10 Speed Automatic Transmission                          | Extended range fuel tank**                                     | 410.00                |                                       | 655                      |
| Factory Installed A/C AM-FM Radio                        | Super Cab (6.5 ft. bed)                                        | 5,735.00              | \$ 5,735.00                           | X1C                      |
| Solar Tinted Glass                                       | 4x4 Option-Regular cab                                         | 5,225.00              |                                       | F1E                      |
| Power Steering/ABS Brakes                                | 4X4 Option-Super&Crew Cabs                                     | 5,525.00              | \$ 5,525.00                           | X1E                      |
| Rear view back up camera<br>Vinyl 40/20/40 Bench Seat    | Crew Cab SWB (5.5 ft bed)                                      | 8,765.00              |                                       | W1Cs                     |
| Rubber Floor Covering                                    | Crew Cab LWB* (6.5 ft bed)                                     | 9,995.00              |                                       | W1C/Long                 |
| Full Size Spare/ Step bumper                             | *** (4x4) ONLY                                                 | 005.00                |                                       | VIO                      |
| Autolamp headlights Long bed 8'                          | Limited Slip Axle Daytime Running Lights                       | 925.00<br>65.00       | \$ 65.00                              | XL9<br>942               |
| Power Windows, Locks & Mirrors                           | Dayame raming Lighte                                           | 00.00                 | Ψ σσ.σσ                               |                          |
| Cruise control P245/70Rx17 Tires Ford SYNC (Bluetooth)   |                                                                |                       |                                       |                          |
| r ord o rive (Blackedin)                                 | LT265/70R17C A/T tires                                         | 325.00                |                                       | T7C                      |
|                                                          | Class IV Hitch (w/o tow pkg)                                   | 495.00                | <b>*</b> 4.505.00                     | 53B                      |
| Exterior Colors Interior Color D1 Stone Gray Gray        | Trailer Tow Pkg                                                | 1,525.00              | \$ 1,525.00                           |                          |
| YZ Oxford White "                                        | Running boards (black)                                         | 325.00                | \$ 325.00                             | _18B                     |
| HX Antimatter Blue " B3 Atlas Blue "                     | Electric Brake Control for 53E *** (2.7L ) ONLY                | 425.00                |                                       | _67T                     |
| JS Iconic Silver " UM Agate Black "                      | 40-20-40 Cloth Split Bench                                     | 525.00                |                                       | cs                       |
| M7 Carbonized Gray "                                     | Rear window defroster                                          | 305.00                |                                       | 57Q/924                  |
| "                                                        | Fog Lights  LED Warning Beacons                                | 225.00<br>750.00      |                                       | _595<br>_94S             |
|                                                          | top brake light mounted                                        | 730.00                |                                       | - 940                    |
| FOB Allan Vigil Ford                                     | Spray-in Bedliner                                              | 499.00                | \$ 499.00                             | ATK                      |
| Delivery- see chart, \$75 minimum                        | Carpeted floor mats XLT Package                                | 6,650.00              |                                       | _300A                    |
| ALLAN VIGIL FORD GOV'T SALES<br>6790 Mt. Zion Blvd       |                                                                |                       |                                       |                          |
| Morrow, GA 30260                                         | Options total                                                  |                       | \$ 13,674.00                          |                          |
| 770-968-0680 Phone<br>678-364-3910 Fax                   | Other vendor added equipment<br>West Warning Quote<br>Delivery |                       | \$ 225.00<br>\$ 2,102.50<br>\$ 150.00 | _additional ke<br>_<br>_ |
|                                                          | Total                                                          |                       | \$ 52,949.50                          |                          |
|                                                          | Contact person  Agency Phone Number                            |                       |                                       | -                        |