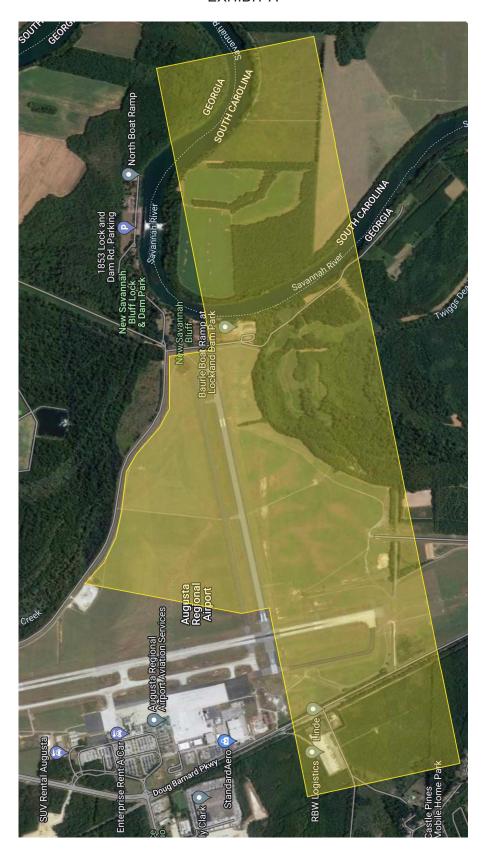

The Sheriff's Office approved the application subject to additional

information not contradicting applicant's statements.

Funds are available in N/A

the following accounts:

REVIEWED AND

APPROVED BY:

N/A