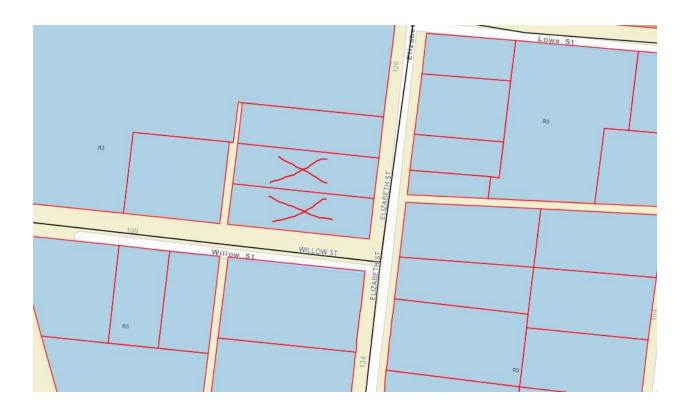

# **PUBLIC NOTICE**

The Mayor and the Council of the Town of Ashland City, Tennessee, will hold a public hearing on Tuesday February 11, 2025, at 6:00 PM.

 Rezone Parcel 020.00 and 021.00 of Cheatham County Tax Map 055c, Group F, Located at the corner of Willow Street and Elizabeth Street.

The parcels included on Tax Map 055C, Group F, Parcel 020.00 and Map 055C, Group F, Parcel 021.00, located at the corner of Willow Street and Elizabeth Street be rezoned from R-3 (Low-Density Residential) district to the R-4 PUD (High-Density Residential Planned Unit Development), as taken from the records of the Assessor of Property of Cheatham County, Tennessee as of October 2024. This area to be zoned R-4 PUD is marked with a red "X" and shown on the map below.