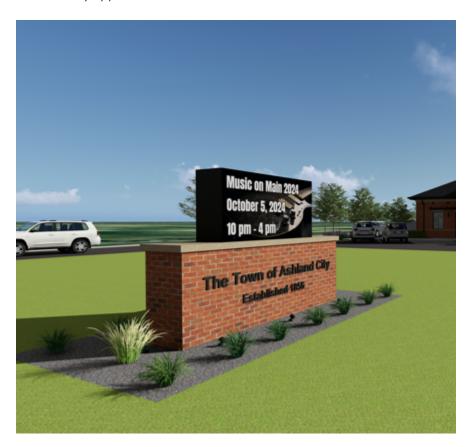

19. City Hall Change Order - Monument Sign – Total \$ 55, 391.78 – **Vice Mayor Kerrigan** asked to discuss an email they received.

Attorney Jennifer Noe stated that she sent the Council the email to bring them all into the loop so they all we aware of everything happening with the new city hall. She said there is paperwork in the packet for them to review. She asked Allen Nicholson to come up and address the change orders in the packet. She addressed a different sign in November or December and Josh Wright brought some plans and presented them to the board. The board gave approval; however, she thinks the figures that were given were incorrect. The figures given were for the redesign of the sign and the electronic part of the sign. It did not include the brick around the sign or the electricity to power the sign or lighting. There was a lot of costs that were left out of the presentation. This sign is now going to cost \$ 55,391.78 not including the initial cost of the sign.

**Allen Nicholson** stated that the sign has been ordered. He and the Mayor clarified it is just the LED portion without any framing of the sign.

**Vice Mayor Kerrigan** stated that looking at the rendering of the Monument, he does not see anything worth \$55,000. He understands it costs money to run the electricity and there are fees that we don't think of with a project like this but there is not a lot of brick there and nothing that is crazy fancy. If we need to scale back, he suggests that we scale back and do what they need to do. It is a sign, and it is not a monument.