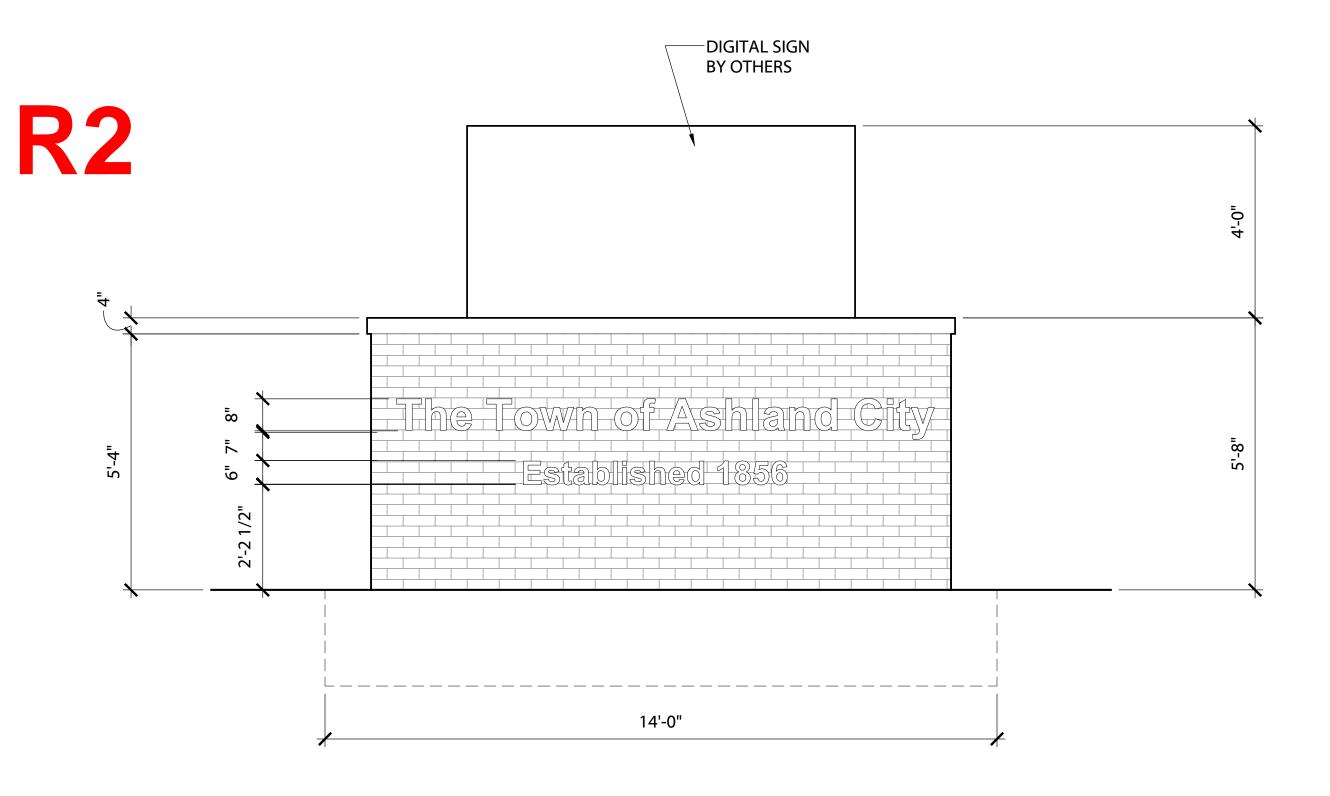

#### **CHANGE ORDER REQUEST DESCRIPTION:**

CE #103 - Revision 2 Monument Sign Adds for Masonry, Footings, Power, Signage

This change event includes the cost impact of the Revision 2 monument signage changes due to Ashland City change request. Digital sign by Golden Rule Signs.

#### Inclusions

During normal business hours (M-F - 7am - 3pm), install Revision 2 monument sign (see attachments):

- a. concrete reinforced footings
- b. backfill footings with #57 Stone.
- c. power conductors, disconnect, and breaker as required for Digital Sign.
- b. masonry and precast cap to match building brick and precast
- d. aluminum letters and numbers
- e. old monument sign deleted
- \*Line voltage wire size is based on the digital sign requirements provided by Ashland City and Golden Rule Signs. New monument sign location (general location) was provided by Ashland City.
- \*All work is priced to occur before the following scopes of work begin: stone, curbs, topsoil, landscaping, and paving (concrete, asphalt).
- \*If the waiting period for approval of the new monument sign causes the overall project schedule to extend, Solomon reserves the right to recover additional General Conditions at a later date if required.
- \*Precast cap lead time is 2-3 weeks from approval.

#### Susan – here is a recap:

Building number "405" approved by Ashland City to be relocated here (West Elevation)

**REV 2 MONUMENT** SIGN

Ashland City approves number "405" to be included on both sides centered below the "Established 1856" (Revision 2 Monument Sign)

#### Susan – here is a recap:

Building number "405" approved by Ashland City to be relocated here (West Elevation)

ITEM # 6.

Ashland City approves number "405" to be included on both sides centered below the "Established 1856" (Revision 2 Monument Sign)