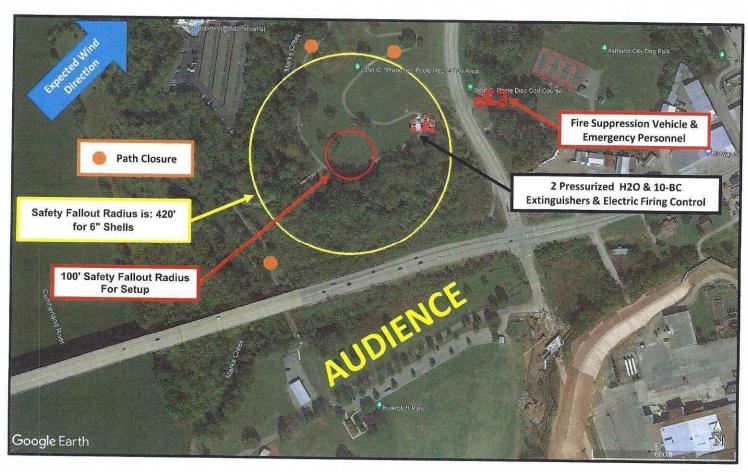

People's Choice Trophy - Dr. Shoemaker Family Medicine – They were not able to come to receive the trophy so we will make sure to get it to them.

Mayor's Choice Trophy - Industrial Electrical Services – Mayor Greer stated that this was a very difficult choice because there were so many incredible Floats this year. He appreciates each one of the people that participated in the parade. He hopes that they will all come back next year, and the parade will be even bigger and even better. This year the mayor's choice goes to IES (Industrial Electrical Services). Representatives were present to accept the trophy.