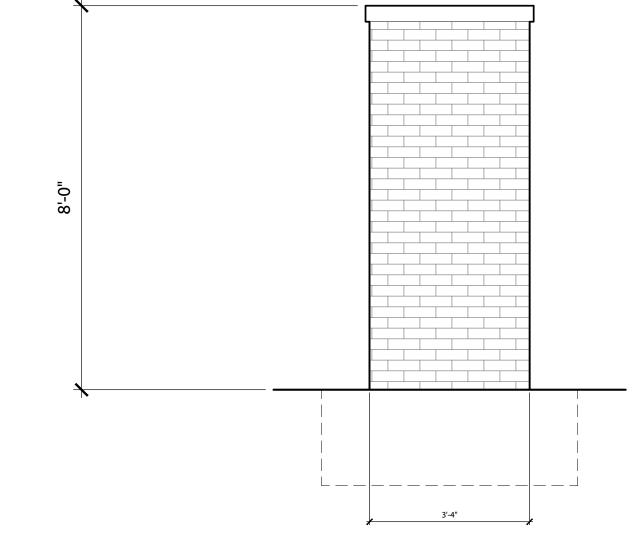

GENERAL NOTES

1. MATCH EXISTING BRICK VENEER, CAST STONE VENEER, AND MORTAR.

| Width (ft) | Height (ft) | Length (ft) | Volume (CF) | Volume (CY) | Tons (from CY) | #57 (\$28.25/Ton) or Crusher Run (\$16/Ton) |
|------------|-------------|-------------|-------------|-------------|----------------|---------------------------------------------|
|            | 1           | 2 40        | 80          | 2.96        | 4.00           | \$113.00                                    |

Docusign Envelope ID: 4BC2FE1E-813A-4E17-981C-BFC37E8BEEE9

**R3** 

2 SIDE ELEVATION

MS SCALE: 1/2" = 1'-0" OPTION C

SLOPED PRE CAST CAP. 1/8" PER 1'-0" – 3 OZ. COATED COPPER FLASHING - AIR SPACE REINFORCE CONC. CORE W/ #5'S @ 48" O.C. — MASONRY VENEER WALL TIE SPAC 1'-4" O.C. BY HECKMAN POURED IN PLACE CONCRETE FOOTING. #5 DOWELS @ 1'-4"

3 SECTION DETAIL

MS SCALE: 1" = 1'-0" OPTION C

1 FRONT ELEVATION

MS SCALE: 1/2" = 1'-0" OPTION C

GENERAL NOTES

1. MATCH EXISTING BRICK VENEER, CAST STONE VENEER, AND MORTAR.