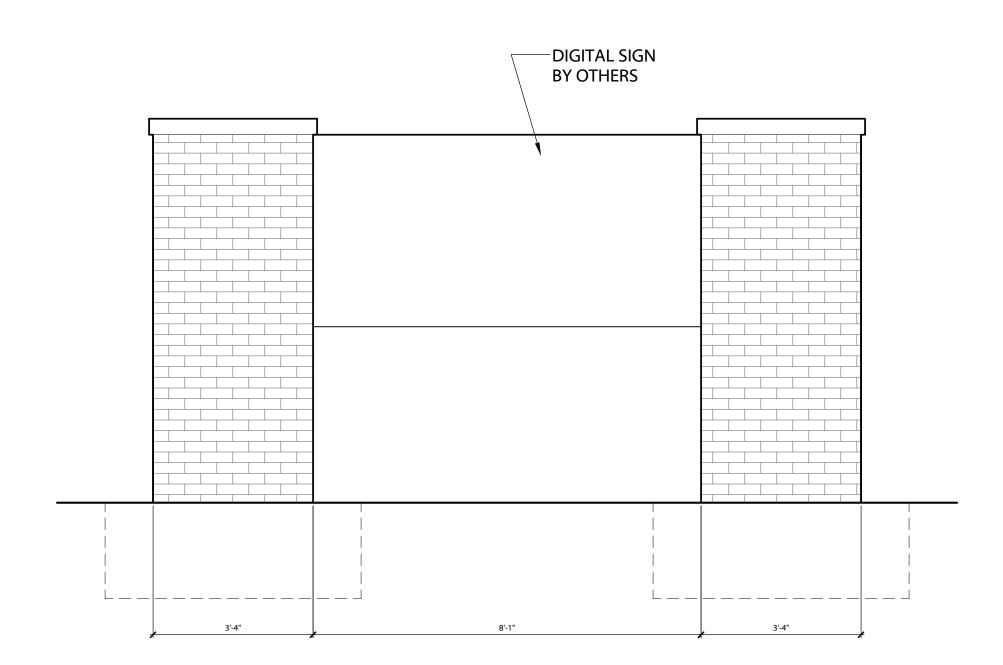

GENERAL NOTES

1. MATCH EXISTING BRICK VENEER, CAST STONE VENEER, AND MORTAR.

| Width (ft) | Height (ft) | Length (ft) | Volume (CF) | Volume (CY) | Tons (from CY) | #57 (\$28.25/Ton) or Crusher Run (\$16/Ton) |
|------------|-------------|-------------|-------------|-------------|----------------|---------------------------------------------|
|            | 1           | 2 40        | 80          | 2.96        | 4.00           | \$113.00                                    |

Docusign Envelope ID: 4BC2FE1E-813A-4E17-981C-BFC37E8BEEE9

**R3** 

2 SIDE ELEVATION

MS SCALE: 1/2" = 1'-0" OPTION C

SLOPED PRE CAST CAP. 1/8" PER 1'-0" – 3 OZ. COATED COPPER FLASHING - AIR SPACE REINFORCE CONC. CORE W/ #5'S @ 48" O.C. — MASONRY VENEER WALL TIE SPAC 1'-4" O.C. BY HECKMAN POURED IN PLACE CONCRETE FOOTING. #5 DOWELS @ 1'-4"

3 SECTION DETAIL

MS SCALE: 1" = 1'-0" OPTION C

1 FRONT ELEVATION

MS SCALE: 1/2" = 1'-0" OPTION C

GENERAL NOTES

1. MATCH EXISTING BRICK VENEER, CAST STONE VENEER, AND MORTAR.