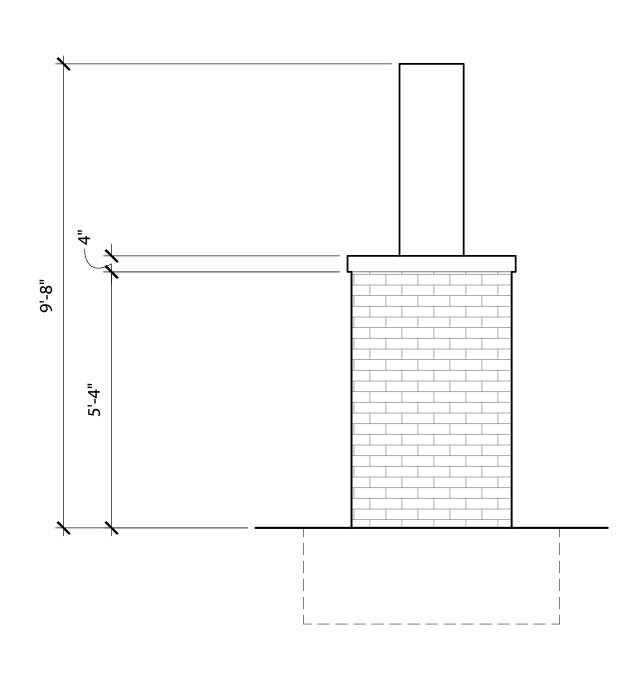

#### **CHANGE ORDER REQUEST DESCRIPTION:**

CE #103 - Revision 2 Monument Sign Adds for Masonry, Footings, Power, Signage

This change event includes the cost impact of the Revision 2 monument signage changes due to Ashland City change request. Digital sign by Golden Rule Signs.

#### Inclusions

During normal business hours (M-F - 7am - 3pm), install Revision 2 monument sign (see attachments):

- a. concrete reinforced footings
- b. backfill footings with #57 Stone.
- c. power conductors, disconnect, and breaker as required for Digital Sign.
- b. masonry and precast cap to match building brick and precast
- d. aluminum letters and numbers
- e. old monument sign deleted
- \*Line voltage wire size is based on the digital sign requirements provided by Ashland City and Golden Rule Signs. New monument sign location (general location) was provided by Ashland City.
- \*All work is priced to occur before the following scopes of work begin: stone, curbs, topsoil, landscaping, and paving (concrete, asphalt).
- \*If the waiting period for approval of the new monument sign causes the overall project schedule to extend, Solomon reserves the right to recover additional General Conditions at a later date if required.
- \*Precast cap lead time is 2-3 weeks from approval.