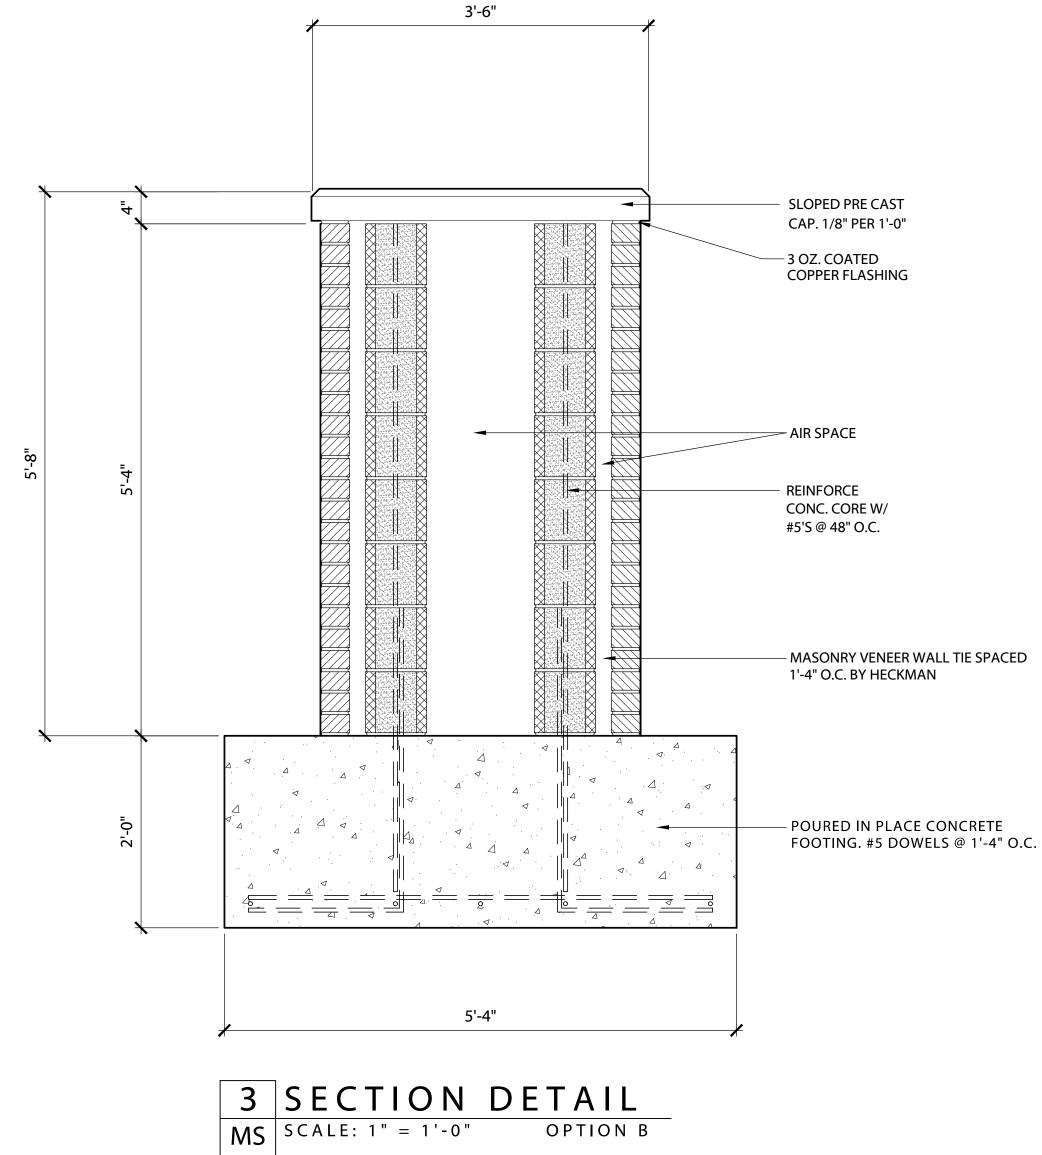

GENERAL NOTES

1. MATCH EXISTING BRICK VENEER, CAST STONE VENEER, AND MORTAR.

| Width (ft) | Height (ft) | Length (ft) | Volume (CF) | Volume (CY) | Tons (from CY) | #57 (\$28.25/Ton) or Crusher Run (\$16/Ton) |
|------------|-------------|-------------|-------------|-------------|----------------|---------------------------------------------|
|            | 1           | 2 40        | 80          | 2.96        | 4.00           | \$113.00                                    |

### **SECTION 01 26 55** FORM FOR PRICE OF WORK

Project Name: SBC Project Number: Ashland City - City Hall Music City's Tru-Line Masonry Contractors, LLC

| Vork itemized below provided by: |            |                       | e Masonry   |          |           | ec-24           | Page      | 1        | of   | 1       | pages     |
|----------------------------------|------------|-----------------------|-------------|----------|-----------|-----------------|-----------|----------|------|---------|-----------|
| Proposal Number:                 | Sign       | - Bid                 | Date Itemiz | eu.      |           | _               | , age     |          |      | Labor   |           |
| Description                      | Quantity L | Material<br>Unit Cost | Extension   | Quantity | Unit      | uipment<br>Cost | Extension | Quantity | Unit | Cost    | Extension |
| " Reg                            | 116        | 2.57                  | 298.12      |          |           |                 | 150.00    |          |      |         | 960.00    |
| " Bond Beam                      | 17         | 3.52                  | 59.84       |          |           |                 | 0.00      |          |      |         | 0.00      |
| Mortar (BI)                      | 4          | 58.65                 | 234.60      |          |           |                 | 0.00      |          |      |         | 0.0       |
| Core Fill                        | 2          | 200.00                | 400.00      |          |           |                 | 0.00      |          |      |         | 400.0     |
|                                  | 0          | 1,765.00              | 264.75      |          |           |                 | 0.00      |          |      |         | 0.0       |
| Rebar                            | 0          | 600.00                | 150.00      |          |           |                 | 0.00      |          |      |         | 0.0       |
| H&E Wire                         | 770        | 0.65                  | 500.50      |          |           |                 | 300.00    |          |      |         | 1,440.0   |
| Brick                            | 6          | 23.00                 | 138.00      |          |           |                 | 0.00      |          |      |         | 0.0       |
| Mortar (Br)                      | 2          | 58.65                 | 87.98       |          |           |                 | 0.00      |          |      |         | 0.0       |
| Sand                             | _          | 1.74                  | 38.28       |          |           |                 | 0.0       |          |      |         | 38.2      |
| Flashing                         | 22         | 2.50                  |             |          |           |                 | 0.0       | 0        |      |         | 55.0      |
| Mortar Net                       | 22         |                       | 0.00 40-    | -        |           |                 | 0.0       | 0        |      |         | 10.       |
| Weep Vents                       | 0          | 67.50                 |             | -        |           |                 | 0.0       | 1        |      |         | 55.       |
| Brick Clean                      | 110        | 0.50                  |             | -        |           |                 | 0.0       | -        |      |         | 750.      |
| Cast Stone                       |            |                       | 750.00      | +        | +         | -               | 0.0       | _        |      |         | 0.        |
|                                  |            |                       | 0.00        | +        | -         |                 | 0.0       | -        |      |         | 0.        |
|                                  |            |                       | 0.0         | -        |           |                 |           | _        | +    |         | 0.        |
|                                  |            |                       | 0.0         | 0        |           |                 | 0.0       | _        |      |         | 0         |
|                                  |            |                       | 0.0         | 0        |           |                 | 0.0       |          | +    | _       | 0         |
|                                  |            |                       | 0.0         | 0        |           |                 | 0.0       | _        |      |         | 0         |
|                                  |            |                       | 0.0         | 0        | _         |                 | 0.        | _        |      |         | 0         |
|                                  |            |                       | 0.0         | -        |           |                 | 0.        | 00       |      | Subtota | -         |
|                                  |            | Materials Subtotal    |             | 0 Equi   | Equipment |                 |           | Labo     |      | Subiola | 3,730     |
|                                  | 9.250      | % Sales Tax           | = 281.4     | 10       |           |                 |           | -        |      |         |           |
|                                  |            |                       |             | -        |           |                 | 450       | 00       |      |         | 3,708     |
|                                  | 1          | Cos                   | st: 3,323.  | 60       |           |                 | 450       | .00      | 100  |         | 7.482     |

## SECTION 01 26 55 FORM FOR PRICE OF WORK

SBC Project Number:
Ashland City - City Hall

Work itemized below provided by:

Music City's Tru-Line Masonry Contractors, LLC

| /ork itemized below provided by: | Music City  |             | Date Itemiz |          |       | eb-25           | Page          | 1        | of     | 1             | pages     |
|----------------------------------|-------------|-------------|-------------|----------|-------|-----------------|---------------|----------|--------|---------------|-----------|
| Proposal Number:  Description    |             | Material    | Extension   | Quantity | Eq.   | uipment<br>Cost | Extension     | Quantity | Unit   | _abor<br>Cost | Extension |
|                                  | Quantity Ur | 2.57        | 377.79      | Quantity |       |                 | 150.00        |          |        |               | 720.00    |
| "Reg                             | 147         | 3.52        | 73.92       |          |       |                 | 0.00          |          |        |               | 0.00      |
| " BB                             | 21          |             | 90.00       |          |       |                 | 0.00          |          |        |               | 0.00      |
| Nortar (BI)                      | 6           | 15.00       |             |          |       |                 | 0.00          |          |        |               | 120.0     |
| Core Fill                        | 1           | 225.00      | 112.50      |          |       |                 | 0.00          |          |        |               | 0.0       |
| I&E Wire                         | 0           | 600.00      | 150.00      |          |       |                 |               | _        |        |               | 0.0       |
| Rebar                            | 0           | 1,765.00    | 176.50      | _        |       |                 | 0.00          |          |        |               | 2,400.0   |
| Brick                            | 1,348       | 0.65        | 876.20      |          |       |                 | 350.00        |          |        |               |           |
| Mortar (Br)                      | 10          | 23.00       | 230.00      |          |       |                 | 0.00          |          |        |               | 0.0       |
| Sand                             | 3           | 56.65       | 141.63      |          |       |                 | 0.0           | 0        |        |               | 0.0       |
| Flashing                         | 35          | 3.50        | 122.50      |          |       |                 | 0.0           | 0        |        |               | 122.      |
|                                  | 35          | 2.50        | 87.50       |          |       |                 | 0.0           | 0        |        |               | 87.       |
| Mortar Net                       | 0           | 67.50       | 16.8        | 3        |       |                 | 0.0           | 0        |        |               | 0.0       |
| Weep Vents                       |             | 0.50        |             | +        |       |                 | 0.0           | 0        |        |               | 96.       |
| Brick Clean                      | 193         | 0.50        | 1,350.0     | +        |       |                 | 0.0           | 00       |        |               | 720.      |
| Cast Stone Cap                   |             |             |             | _        | +     |                 | 0.0           | 00       |        |               | 0.        |
|                                  |             |             | 0.0         | +        | -     |                 | 0.0           | +        | _      |               | 0.        |
|                                  |             |             | 0.0         | +        | -     | -               | 0.0           | -        | +      |               | 0         |
|                                  |             |             | 0.0         | 00       | _     |                 |               | +        | +      | -             | 0         |
|                                  |             |             | 0.0         | 00       |       |                 |               | 00       | _      | -             | 0         |
|                                  |             |             | 0.0         | 00       |       |                 |               | 00       | _      |               | 0         |
|                                  |             |             | 0.          | 00       |       |                 | 0.            | 00       | _      |               |           |
|                                  |             |             | 0.          | 00       |       |                 | 0             | 00       |        |               | 0         |
|                                  | Materials   | Subtot      | al 3,901.   | 92 Equ   | ipmen | t               |               | Lab      | or     | Subtota       | 4,266     |
|                                  | 9.250       | % Sales Tax | = 360.      | 93       |       |                 |               | _        |        |               |           |
|                                  |             |             |             |          |       |                 | 500           | 00       |        |               | 4,26      |
|                                  |             | Cos         | t: 4,262    |          |       |                 | torials + For |          | 1 -1 - | - 6           | 9,029     |