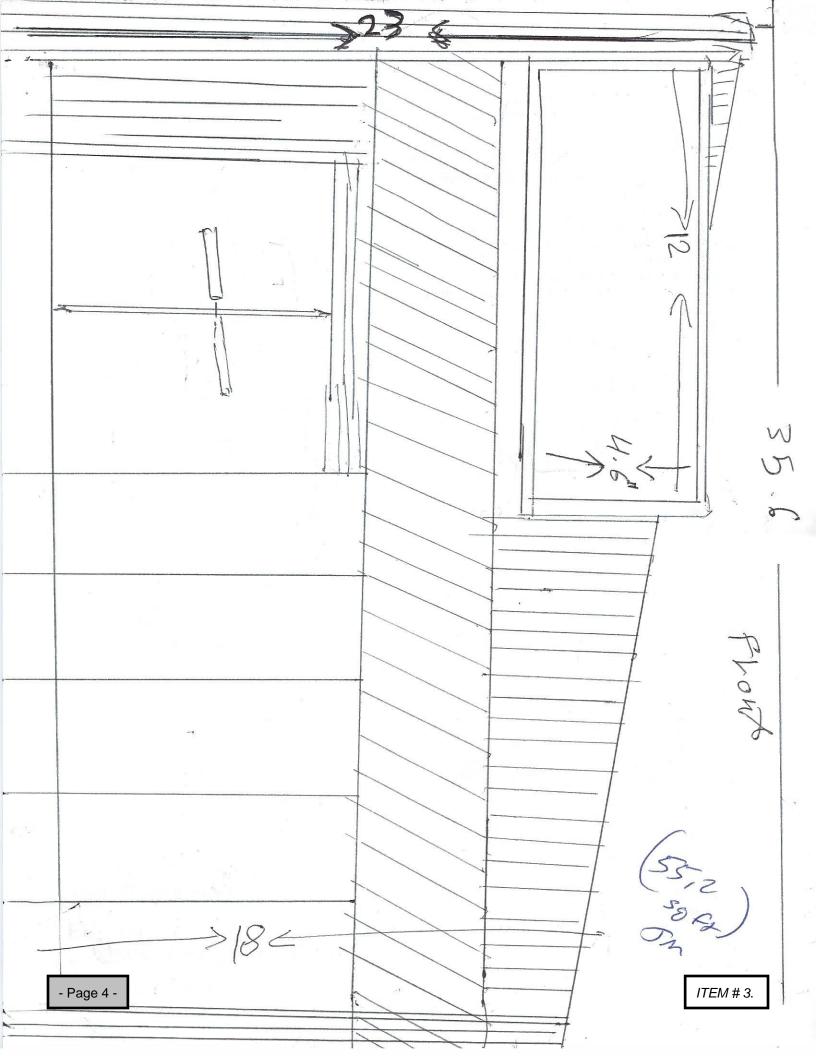

ITEM # 3.

ITEM # 3.

### **Application for Sign Permit**

| Application for:                  | <u>✓</u> New Sigr                                                                              | 1 Fac                | e Change          | \$5              | 0 Fee         |  |  |
|-----------------------------------|------------------------------------------------------------------------------------------------|----------------------|-------------------|------------------|---------------|--|--|
| Business<br>Info                  | Business Name: ASHLAND CITY PHARMACY Business Owner: CHASE HUNNELL/JAMES JACOBS                |                      |                   |                  |               |  |  |
|                                   | Business Addre                                                                                 | <sub>ss:</sub> 605 N | MAIN ST           | . STE. A         | Zip: 37015    |  |  |
|                                   | Business Address: 605 N MAIN ST. STE. A Zip: 3701 City/State: ASHLAND CITY/TN County: CHEATHAN |                      |                   |                  | EATHAM        |  |  |
|                                   | Business License #: 1001112465 Contact Phone #: 61524614                                       |                      |                   |                  |               |  |  |
| Sign                              | Name: MR.                                                                                      | TEES                 |                   |                  |               |  |  |
| Company                           |                                                                                                |                      | 1114 N MAIN ST.   |                  |               |  |  |
|                                   | City/State: ASHLAND CITY/TN Zip: 37015                                                         |                      |                   |                  |               |  |  |
|                                   | Phone: 6157922200 Email: MRTEE 5 114 agmoil.com                                                |                      |                   |                  | con           |  |  |
|                                   | TN License #                                                                                   |                      |                   |                  |               |  |  |
| Type of Sign                      |                                                                                                |                      |                   |                  |               |  |  |
|                                   | Number                                                                                         | Size (h) x (         | w) Sq Ft          | Total Height     | Illumin, Type |  |  |
| Monument                          |                                                                                                |                      |                   |                  |               |  |  |
| Wall                              |                                                                                                |                      |                   |                  |               |  |  |
| Marquee/Awning                    |                                                                                                |                      |                   |                  |               |  |  |
| Overhanging/Blade                 |                                                                                                |                      |                   |                  |               |  |  |
| Window                            |                                                                                                |                      |                   |                  |               |  |  |
| Other                             | 1                                                                                              | 3' X 6'              | 18                | 9' 2"            | SOLAR LED     |  |  |
| *Required items<br>imcclain@ashla | s for Permit: PDF<br>andcitytn.gov.                                                            | rendering requ       | uired of sign. Ca | in be emailed to |               |  |  |
| M/ P                              |                                                                                                | 12/9/19              | /a                | MIX              | 12/16/19      |  |  |
| Applicant Signature               |                                                                                                | Date I               | Building Inspect  | or Signature     | Date          |  |  |