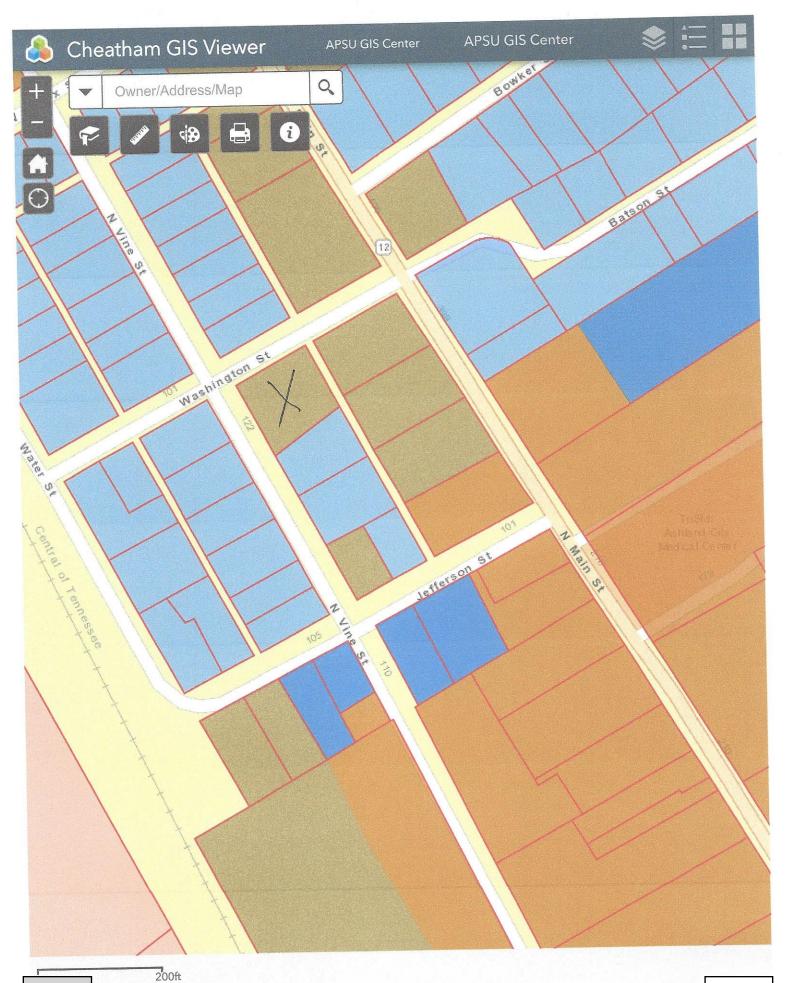

## Application for Reclassification of Property Under the Zoning Ordinance

**Application Fee: \$100.00** 

| Application is hereby made to the Mayor and City Council, which first must be reviewed by the City Planning Commission, to reclassify the property described below now in a district. |                                                                                                                                                                                                                                                                                                                                                                                                                                                                                                                                                                  |                                                                                                                                                 |                                                                           |  |  |
|---------------------------------------------------------------------------------------------------------------------------------------------------------------------------------------|------------------------------------------------------------------------------------------------------------------------------------------------------------------------------------------------------------------------------------------------------------------------------------------------------------------------------------------------------------------------------------------------------------------------------------------------------------------------------------------------------------------------------------------------------------------|-------------------------------------------------------------------------------------------------------------------------------------------------|---------------------------------------------------------------------------|--|--|
| DES                                                                                                                                                                                   | SCRIPTION OF PROPERTY (Attach Map):                                                                                                                                                                                                                                                                                                                                                                                                                                                                                                                              | Map_049N B                                                                                                                                      | Parcel_00100 000                                                          |  |  |
| REA<br>PROP                                                                                                                                                                           | ASON FOR RECLASSIFICATION REQUEST<br>PERTY CURRENTLY HAS A COMMERCIAL C2 DESIGNATION ALT                                                                                                                                                                                                                                                                                                                                                                                                                                                                         | OWNER WISHES TO E                                                                                                                               | BUILS A TRIPLEX ESENT ON 3 SIDES                                          |  |  |
| Addr                                                                                                                                                                                  | ress: 119 vINE ST                                                                                                                                                                                                                                                                                                                                                                                                                                                                                                                                                |                                                                                                                                                 |                                                                           |  |  |
| 2.                                                                                                                                                                                    | <ul> <li>All applications for rezoning must be turned days prior to the upcoming planning comming entertained at said meeting.</li> <li>An accurate graphic plat prepared and stand professional and a legal description of properto the Building Official prior to consideration certain circumstances (i.e. large annexation boundaries) these legal descriptions must be commission consideration.</li> <li>The applicant will submit the names and ad property within 1,000 feet. The applicant memory property within 200 feet of said property.</li> </ul> | ssion meeting, if the speed by a registere erty to be rezoned by the City Common requests having in a submitted prior to the sees of all owners | ey are to be ed design must be submitted issioners. In regular o planning |  |  |
| $/ \setminus$                                                                                                                                                                         |                                                                                                                                                                                                                                                                                                                                                                                                                                                                                                                                                                  |                                                                                                                                                 |                                                                           |  |  |