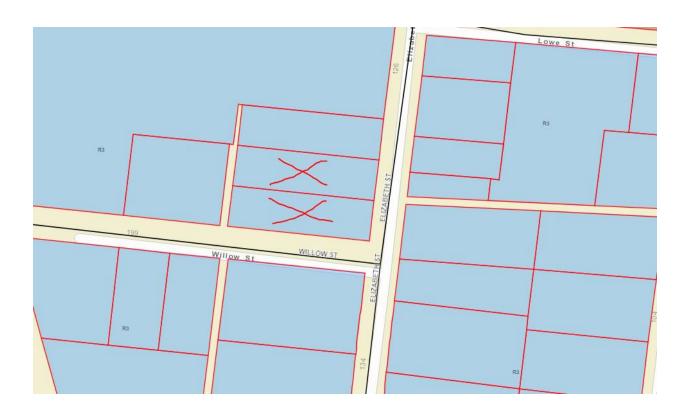

The parcels included on Tax Map 055, Parcel 020.00 and 021.00, located at the corner of Willow Street and Elizabeth Street be rezoned from R-3 (Low-Density Residential) district to the R-4 PUD (High-Density Residential Planned Unit Development), as taken from the records of the Assessor of Property of Cheatham County, Tennessee as of October 2024. This area to be zoned R-4 PUD is marked with a red "X" and shown on the map below.

## AN ORDINANCE TO AMEND THE OFFICIAL ZONING MAP OF THE TOWN OF ASHLAND CITY, TENNESSEE, BY REZONING PARCEL 020.00 AND 021.00 OF CHEATHAM COUNTY TAX MAP 055, LOCATED AT THE CORNER OF WILLOW ST AND ELIZABETH ST

**WHEREAS,** said portion of property requested to be rezoned from R-3, Residential District, to R-4 PUD, Residential District, is located in the corporate limits of the Town of Ashland City; and

**WHEREAS**, the Ashland City Municipal Planning Commission forwarded the request to the Mayor and Council on October 07, 2024, with a recommendation for approval.