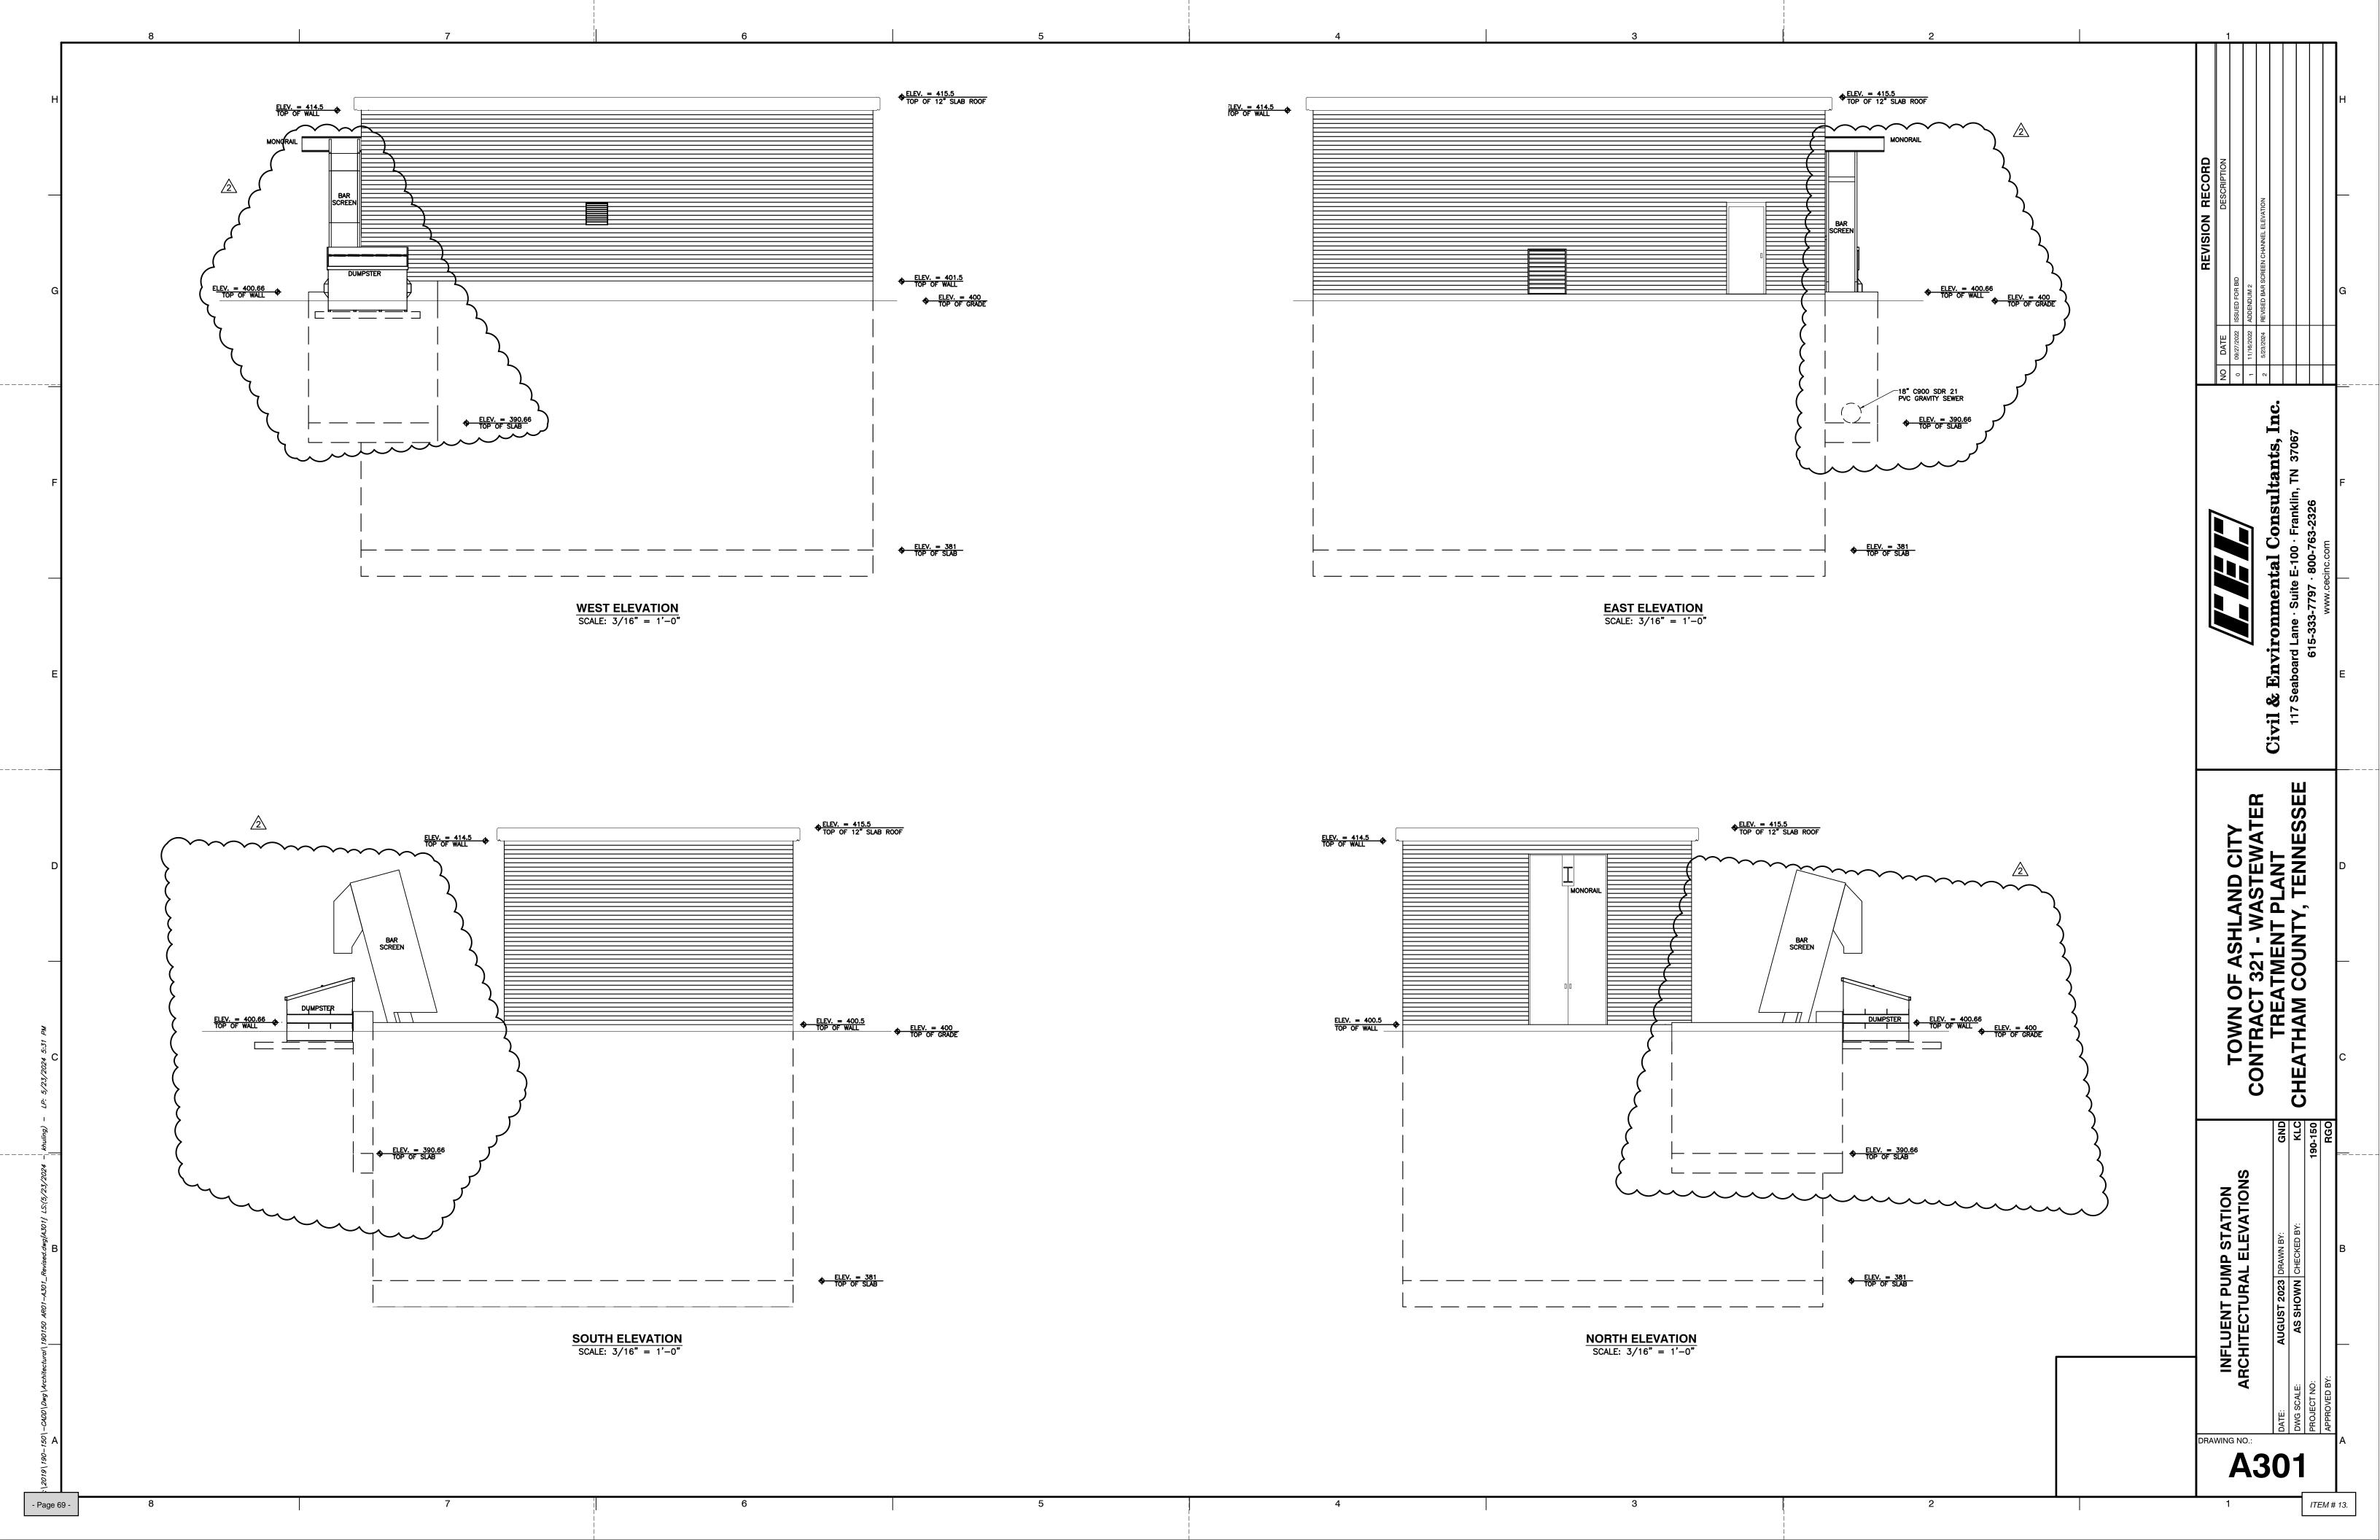

## 6. Gravity Sewer Line Conflict

a. While excavating for the proposed gravity sewer installation, Reeves-Young uncovered an existing manhole and 16" piping that conveys the existing wastewater treatment plant's effluent to their discharge point. Neither CEC or Ashland City knew of the existence of this manhole as it was buried roughly 10" below the surface and paved over with asphalt. The existing infrastructure must remain in service to convey the plant's effluent; therefore, CEC has proposed modifications to the original design shown on C500 and A301. An additional manhole will be placed along the original alignment to allow for enough drop to get underneath the existing 16" effluent line. From this point, the proposed 18" piping will be laid at a TDEC approved minimum slope of 0.12' per 100'. This slope brings the invert of the piping into the bar screen channel at an elevation of 390.66'. This is approximately 10.5" below the original design elevation. The top of slab in the screen channel has to be dropped to the same 390.66'. No changes are required to the channel dimensions as it can be lowered the 10.5" and still remain above grade by 6". Additionally, since this conflict in piping was found after the exterior walls of the pump station were poured, piping cast in the wall intended to connect with the influent gravity line must be cored out of the wall and reset at the lower elevation. CEC's structural engineers have recommended additional measures be installed to support the concrete around the cored opening. The proposed cost from Reeves Young for the additional material and labor required as described above is \$29,203.1 CEC recommends acceptance.