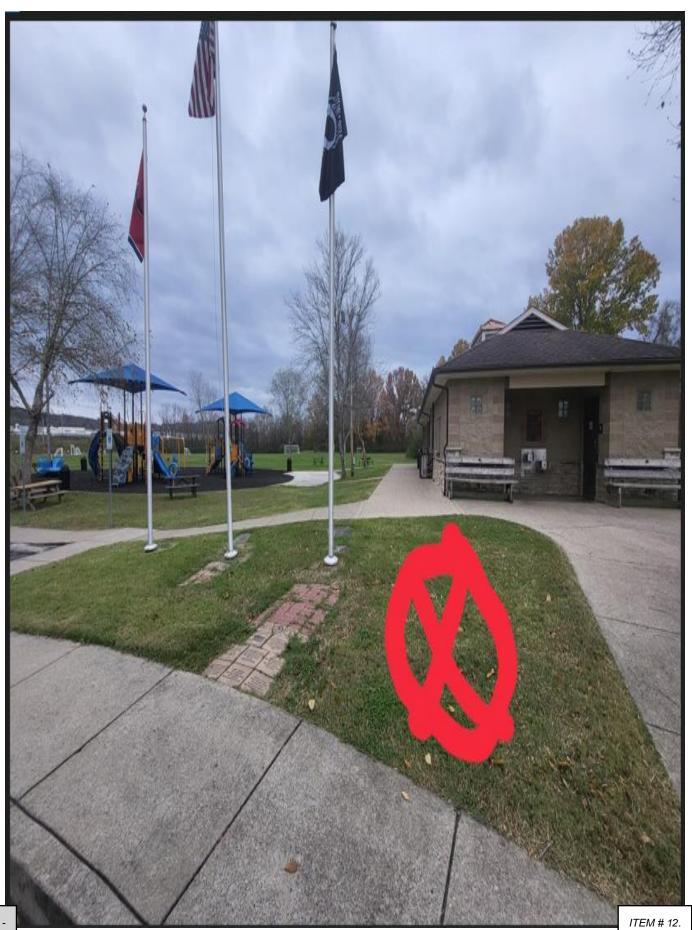

**WHEREAS** Gabriel Smythia has committed to assume the cost to build, register, stock, and Maintain the Library.

**WHEREAS** The placement will be in the Grass area in from of the pavilion where the flags are stationed.