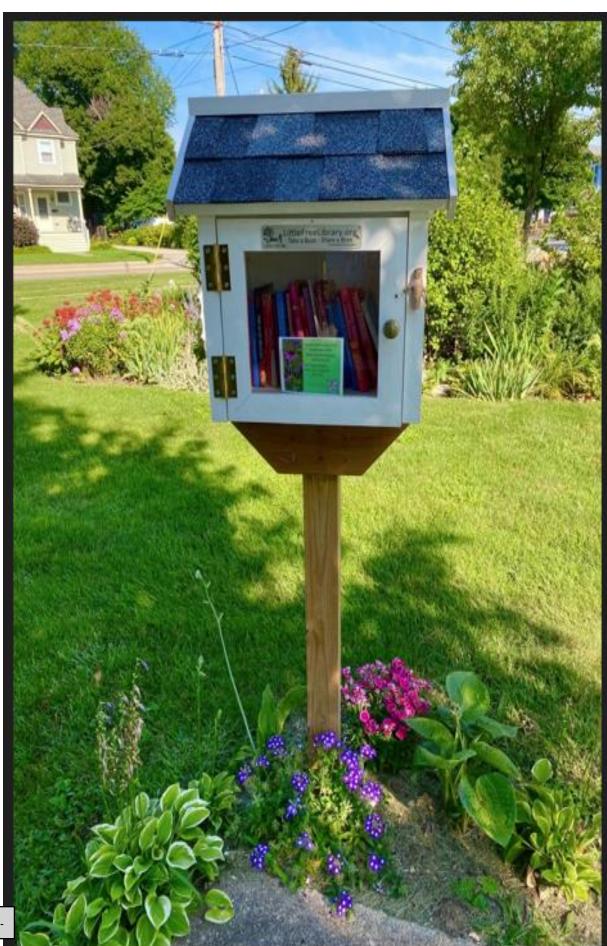

## A RESOLUTION OF THE TOWN OF ASHLAND CITY, TENNESSEE, TO APPROVE THE CONSTRUCTION OF A LITTLE FREE LIBRARY AT RIVER BLUFF PARK.

WHEREAS this will be a "FREE" community Library based on take a book leave a book guideline.

**WHEREAS** Gabriel Smythia has committed to assume the cost to build, register, stock, and Maintain the Library.

**WHEREAS** The placement will be in the Grass area in from of the pavilion where the flags are stationed.

**WHEREAS** the size of the libraries varies but are generally the size of a large birdhouse mounted on a 4X4 post at 44" from the ground. Citizens can walk up and open the door and take a book out and leave a book and close the door.

NOW, THEREFORE, BE IT RESOLVED BY THE MAYOR AND COUNCIL OF THE TOWN OF ASHLAND CITY, TENNESSEE, approve Gabriel Smythia to build a "FREE" little Library at River Bluff Park.

We, the City Council, meeting in Regular Session on this the 10th day of December, 2024 move for the adoption of the Resolution as set out above.