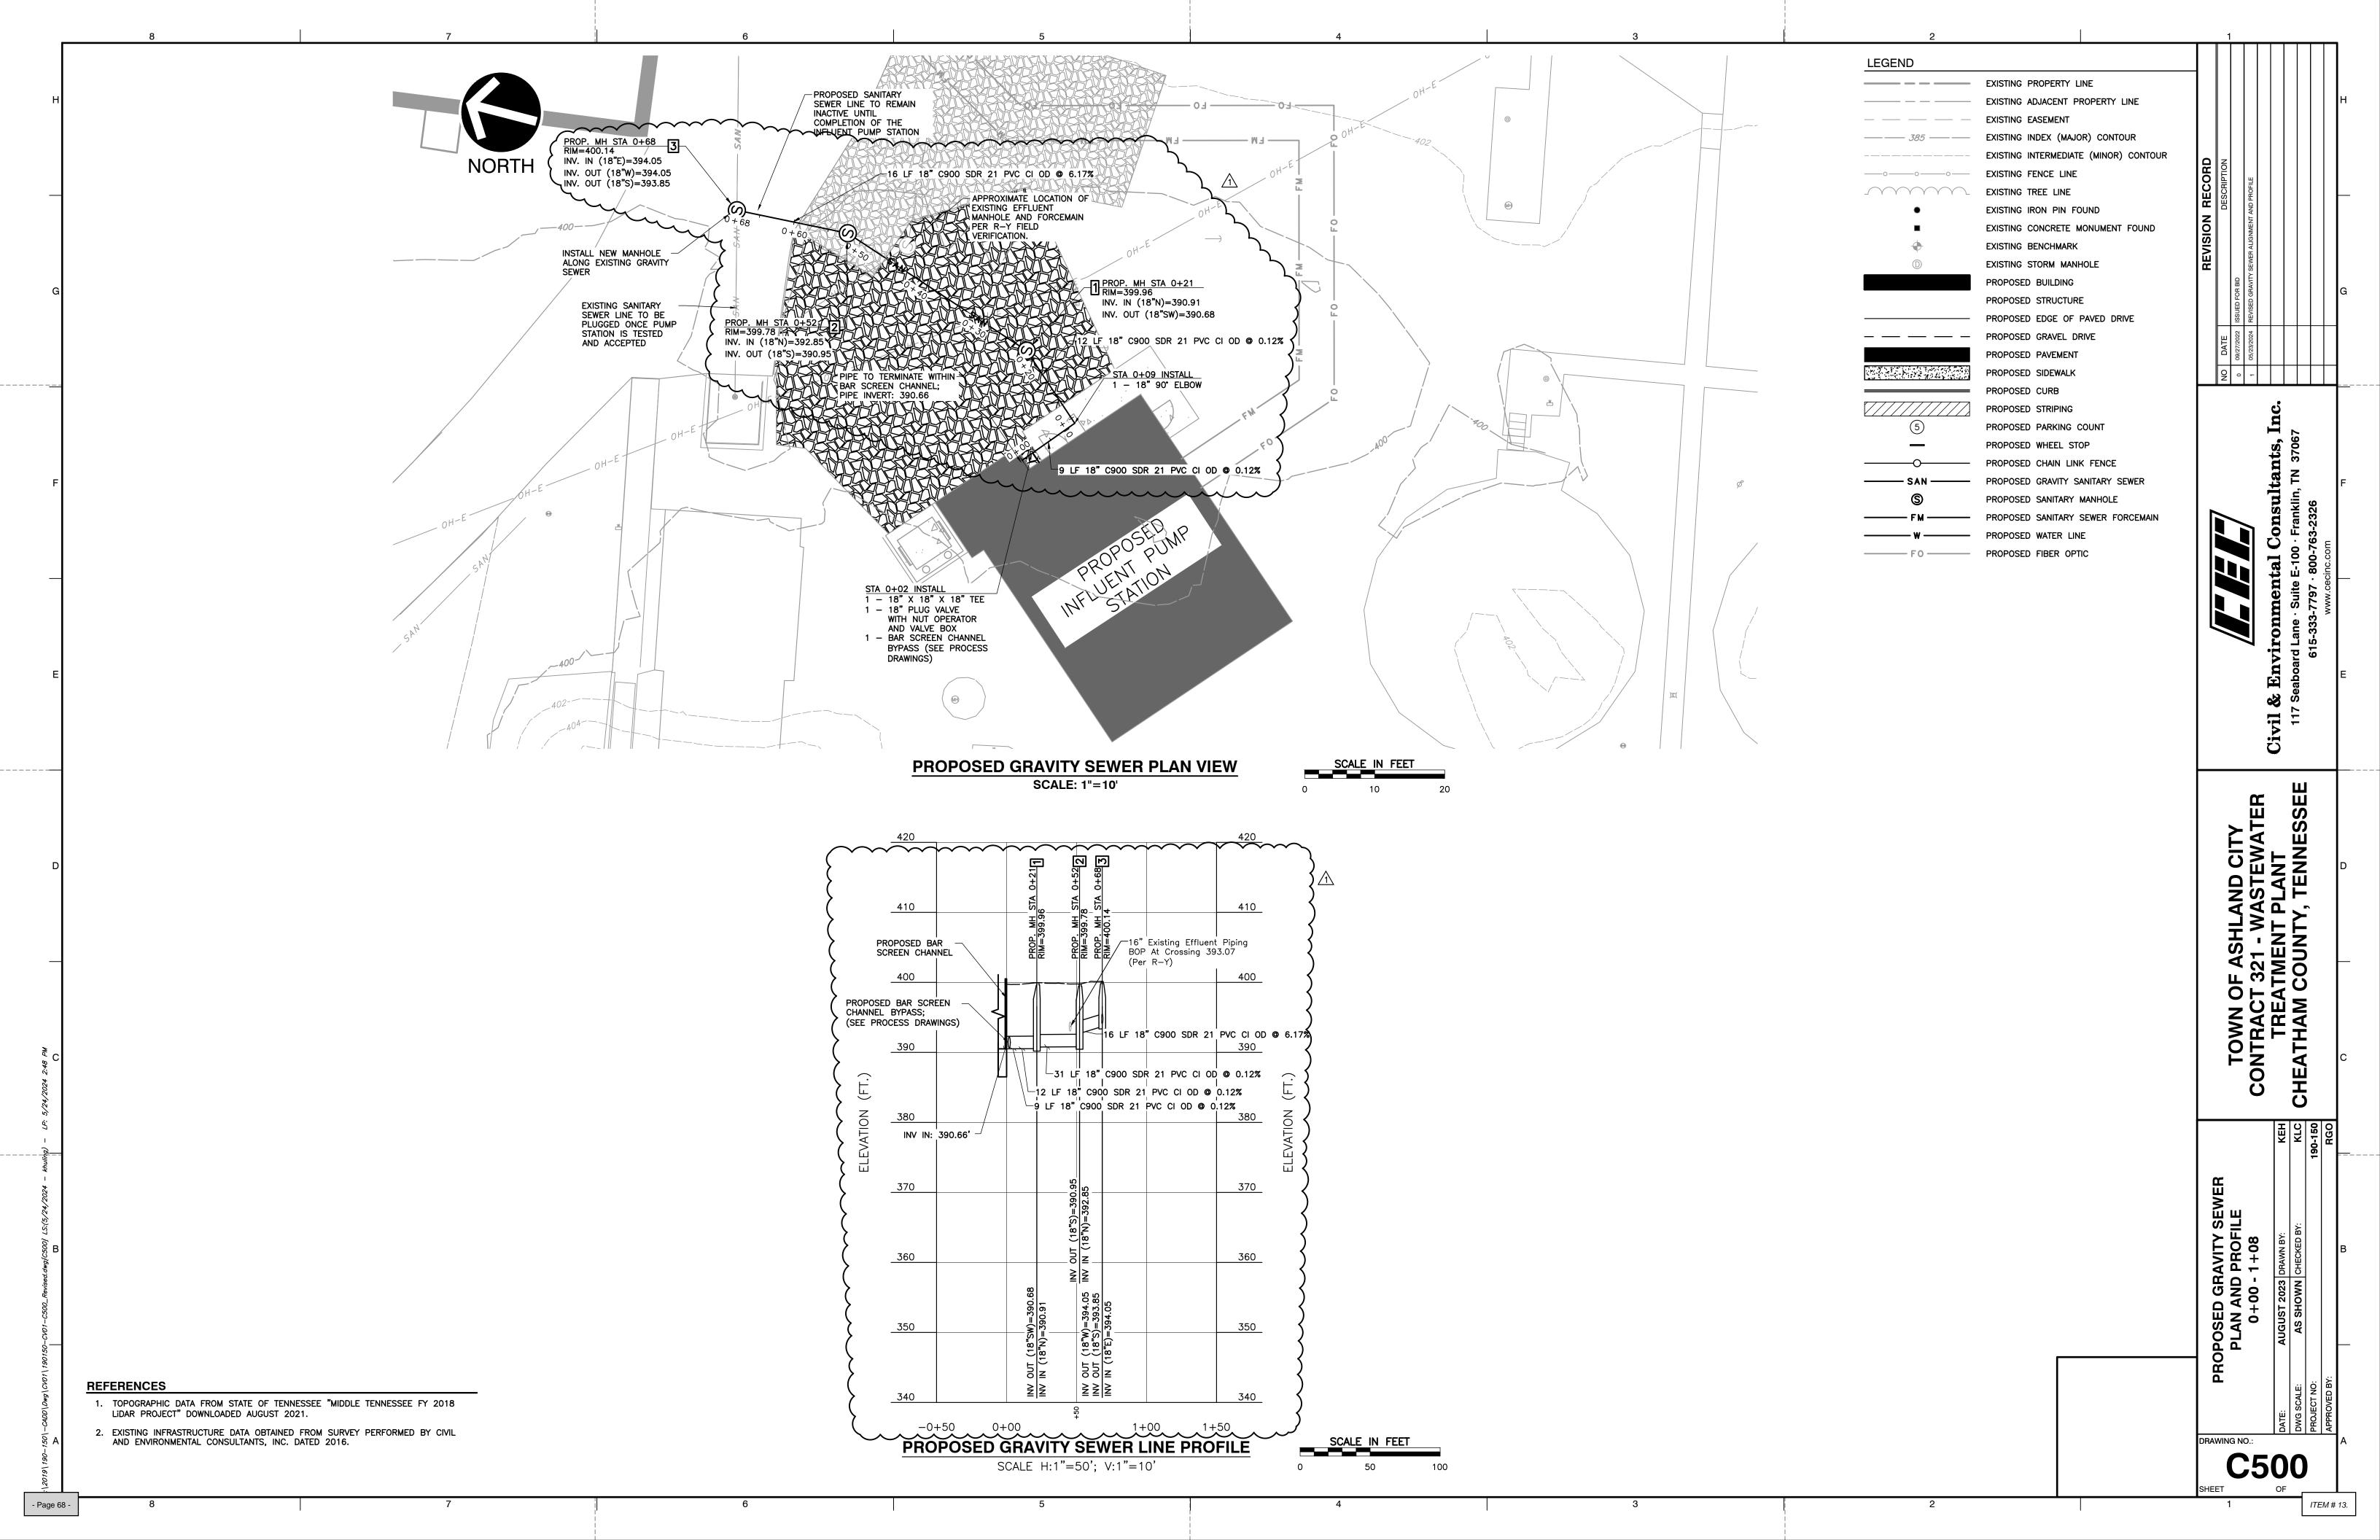

## 6. Gravity Sewer Line Conflict

a. While excavating for the proposed gravity sewer installation, Reeves-Young uncovered an existing manhole and 16" piping that conveys the existing wastewater treatment plant's effluent to their discharge point. Neither CEC or Ashland City knew of the existence of this manhole as it was buried roughly 10" below the surface and paved over with asphalt. The existing infrastructure must remain in service to convey the plant's effluent; therefore, CEC has proposed modifications to the original design shown on C500 and A301. An additional manhole will be placed along the original alignment to allow for enough drop to get underneath the existing 16" effluent line. From this point, the proposed 18" piping will be laid at a TDEC approved minimum slope of 0.12' per 100'. This slope brings the invert of the piping into the bar screen channel at an elevation of 390.66'. This is approximately 10.5" below the original design elevation. The top of slab in the screen channel has to be dropped to the same 390.66'. No changes are required to the channel dimensions as it can be lowered the 10.5" and still remain above grade by 6". Additionally, since this conflict in piping was found after the exterior walls of the pump station were poured, piping cast in the wall intended to connect with the influent gravity line must be cored out of the wall and reset at the lower elevation. CEC's structural engineers have recommended additional measures be installed to support the concrete around the cored opening. The proposed cost from Reeves Young for the additional material and labor required as described above is \$29,203.1 CEC recommends acceptance.