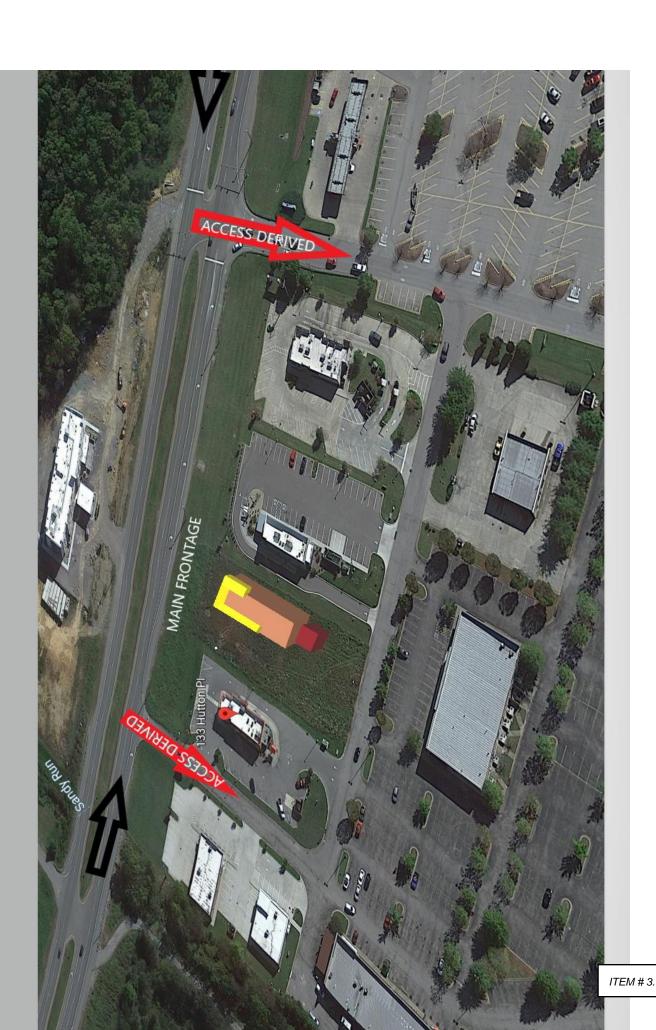

Variance for 20-105 Commercial Sign Municipal Code:: Hutton Place, Ashland City, TN

Dear Board of Zoning Appeals,

Waffle House, Inc. would like to request a variance for Commercial Sign Municipal Code 20-105.5.1.B.2 relating to our proposed new build located South of 133 Hutton Place, Ashland City, Tn 37015. We are seeking an exception provided to our neighboring businesses that include The Hampton Inn, Popeyes, Burger King and Taco Bell to prevent an undue hardship for brand recognition.

The sign code 20-105.5.1.B.2 states: "Such Sign shall be located on the front wall of the building which is oriented to the street from which access is derived. For uses with two street frontages, wall signs may be located on a wall considered to be the front of the use shall be used for location of such signage."

The terms of the code imply that we may only have one single sign on our building facing Highway 12. However, this creates an undue hardship due to the orientation of a typical Waffle House being such that the main visually iconic facade of the building would not have a wall sign to represent what our customers expect from over 2,000 Waffle House's all over the country. The results of this code would be a dissonant visual of our buildings iconic long glass wall and lack of customer engagement with our restaurant due to an unrecognizable generic facade.

There is a need to present at least 3 signs at this location. Please notice that State Highway 12 would be the main frontage requiring a sign however we would need to show customers our sign from both access streets as well.