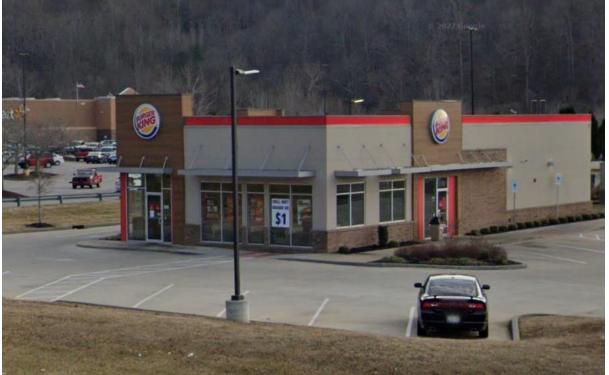

Variance for 20-105 Commercial Sign Municipal Code:: Hutton Place, Ashland City, TN

Dear Board of Zoning Appeals,

Waffle House, Inc. would like to request a variance for Commercial Sign Municipal Code 20-105.5.1.B.2 relating to our proposed new build located South of 133 Hutton Place, Ashland City, Tn 37015. We are seeking an exception provided to our neighboring businesses that include The Hampton Inn, Popeyes, Burger King and Taco Bell to prevent an undue hardship for brand recognition.

Furthermore, I want to point out that the neighboring businesses Hampton Inn, Popeyes, Taco Bell, and Burger King, all have up to 3 signs on their property, shown in the exhibits attached.

We appreciate your consideration and the Board of Appeals effort in reviewing our request for a variance. If you have any questions at all please reach me by phone (770) 729-5929, by cell (404) 754-4480, by email at Yaarhosseini@wafflehouse.com, or by mail at 5986 Financial Dr Norcross Ga 30071 Attn. Yaar Hosseini. Thank you for taking the time to review and approve