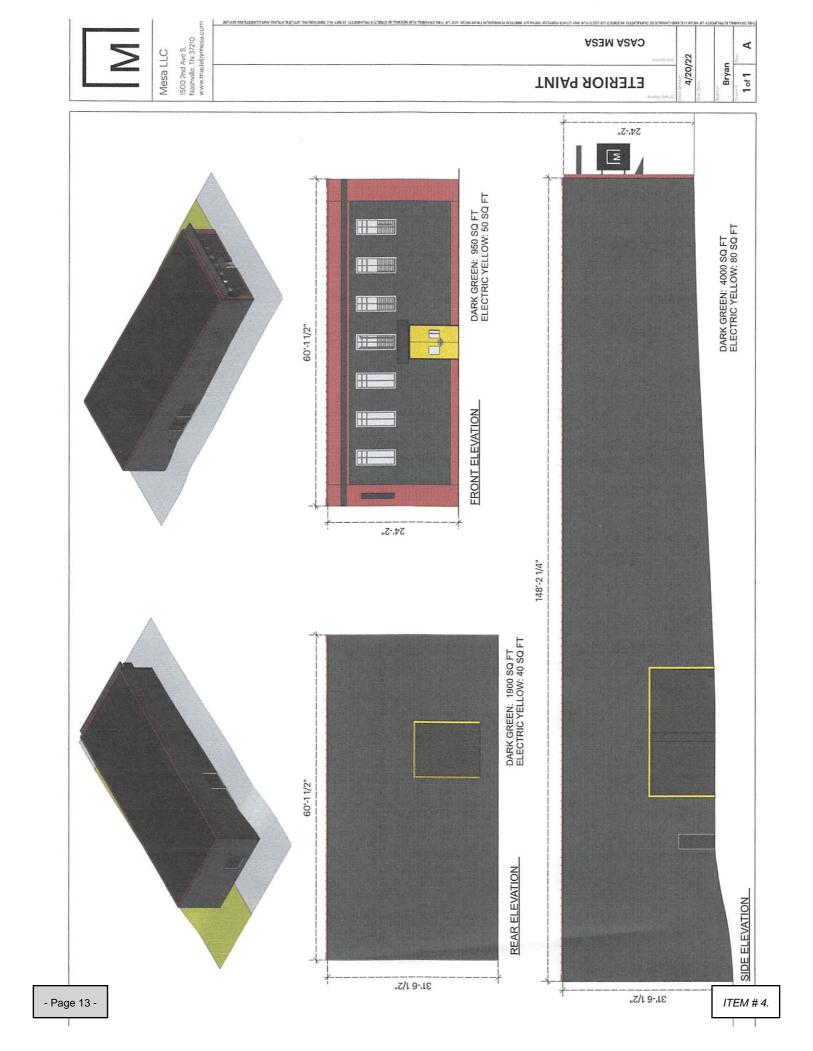

April 21, 2022 To the Ashland City Board:

Mesa is requesting to use a bright accent color on our building. A variance per the Ashland City code that "Bright colors are acceptable on a limited basis as accent or contrast." Please see the drawings for reference. Out of the 11,800 square feet of exterior walls, our accent color will be painted on 170 square feet total. We hope this satisfies the "accent" color terminology in the city guidelines.