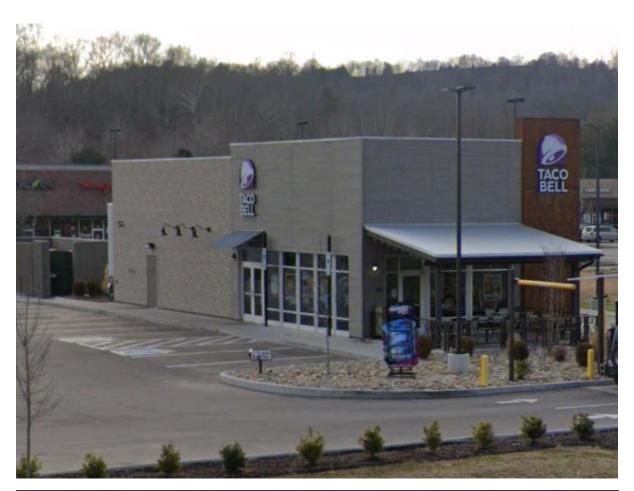

Variance for 20-105 Commercial Sign Municipal Code:: Hutton Place, Ashland City, TN

Dear Board of Zoning Appeals,

Waffle House, Inc. would like to request a variance for Commercial Sign Municipal Code 20-105.5.1.B.2 relating to our proposed new build located South of 133 Hutton Place, Ashland City, Tn 37015. We are seeking an exception provided to our neighboring businesses that include The Hampton Inn, Popeyes, Burger King and Taco Bell to prevent an undue hardship for brand recognition.

Furthermore, I want to point out that the neighboring businesses Hampton Inn, Popeyes, Taco Bell, and Burger King, all have up to 3 signs on their property, shown in the exhibits attached.

We appreciate your consideration and the Board of Appeals effort in reviewing our request for a variance. If you have any questions at all please reach me by phone (770) 729-5929, by cell (404) 754-4480, by email at Yaarhosseini@wafflehouse.com, or by mail at 5986 Financial Dr Norcross Ga 30071 Attn. Yaar Hosseini. Thank you for taking the time to review and approve