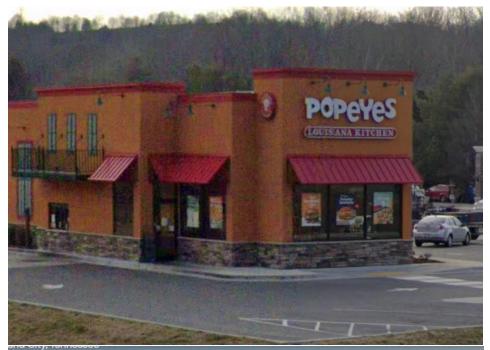

Variance for 20-105 Commercial Sign Municipal Code:: Hutton Place, Ashland City, TN

Dear Board of Zoning Appeals,

Waffle House, Inc. would like to request a variance for Commercial Sign Municipal Code 20-105.5.1.B.2 relating to our proposed new build located South of 133 Hutton Place, Ashland City, Tn 37015. We are seeking an exception provided to our neighboring businesses that include The Hampton Inn, Popeyes, Burger King and Taco Bell to prevent an undue hardship for brand recognition.

Furthermore, I want to point out that the neighboring businesses Hampton Inn, Popeyes, Taco Bell, and Burger King, all have up to 3 signs on their property, shown in the exhibits attached.

We appreciate your consideration and the Board of Appeals effort in reviewing our request for a variance. If you have any questions at all please reach me by phone (770) 729-5929, by cell (404) 754-4480, by email at Yaarhosseini@wafflehouse.com, or by mail at 5986 Financial Dr Norcross Ga 30071 Attn. Yaar Hosseini. Thank you for taking the time to review and approve