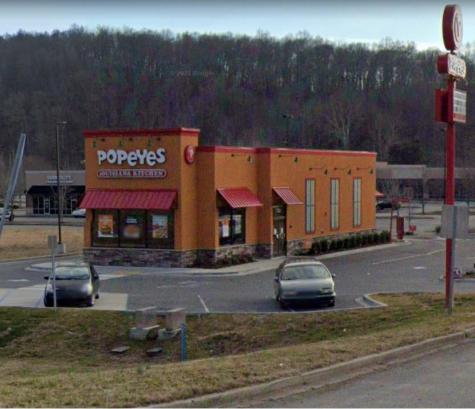

Variance for 20-105 Commercial Sign Municipal Code:: Hutton Place, Ashland City, TN

Dear Board of Zoning Appeals,

Waffle House, Inc. would like to request a variance for Commercial Sign Municipal Code 20-105.5.1.B.2 relating to our proposed new build located South of 133 Hutton Place, Ashland City, Tn 37015. We are seeking an exception provided to our neighboring businesses that include The Hampton Inn, Popeyes, Burger King and Taco Bell to prevent an undue hardship for brand recognition.

Furthermore, I want to point out that the neighboring businesses Hampton Inn, Popeyes, Taco Bell, and Burger King, all have up to 3 signs on their property, shown in the exhibits attached.

We appreciate your consideration and the Board of Appeals effort in reviewing our request for a variance. If you have any questions at all please reach me by phone (770) 729-5929, by cell (404) 754-4480, by email at Yaarhosseini@wafflehouse.com, or by mail at 5986 Financial Dr Norcross Ga 30071 Attn. Yaar Hosseini. Thank you for taking the time to review and approve