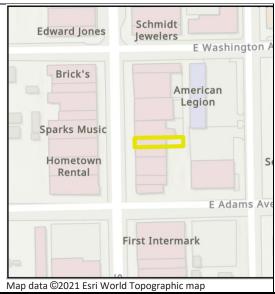

#### **Reviews**

3. Review the proposed sign at 316 S Summit Street

**Other Items** 

Adjournment

Arkansas City Historic Preservation Board July 12, 2021 5:30 pm City Commission Room City Hall Item 1.

#### 316 S Summit Street-Interior Remodel