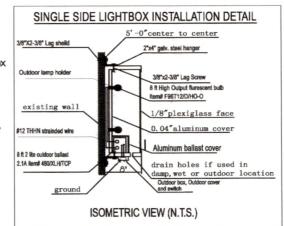

#### **Reviews**

3. Review the proposed sign at 316 S Summit Street

**Other Items** 

Adjournment

Arkansas City Historic Preservation Board July 12, 2021 5:30 pm City Commission Room City Hall Item 1.

#### 316 S Summit Street-Interior Remodel