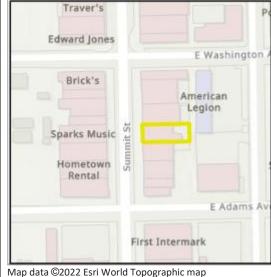

# **Items for Historic Preservation Board Action**

**Meeting Date:** 4/25/2021

From: Josh White, Principal Planner

**Item:** Administrative Reviews

<u>Title:</u> Administrative Reviews for 408 S Summit Street and 211 S Summit Street

- 1. HRA-2022-020 408 S Summit Street, Plumbing for Bathroom Remodel.
- 2. HRA-2022-021 211 S Summit Street, Plumbing for Bathroom/Kitchen Remodel