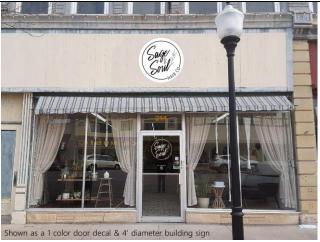

destroying essential form & integrity                                                                                                 | X   |    |     |
| ·                                                                                                                                                                             |     |    |     |



Eagle Block. 312-314 S Summit. ca.1919 Historic View. Arkansas City Illustrated. Ark City: Cornish Photography Studio (1919) scanned by CC Historical Museum. Downloaded from KHRI 4/11/22. Emphasis added.



Eagle Block. 312-314 S Summit. Principal Elevation. ca. 1970. Downloaded from KHRI 4/11/22. Existing storefront is in place.



Eagle Block. 312-314 S Summit. Front/west facade. 12-11-2017. Photo by B. Spencer downloaded from KHRI 4/11/22.



Photo courtesy of Cardinal Sign 3/15/21 showing existing store front from previous sign review.

#### Kansas Historic Resources Inventory

Printed: 04/11/2022



035-0210-00004 Eagle Block 314 S SUMMIT ST Arkansas City





#### LOCATION:

County: Cowley

Address: 314 S SUMMIT ST

Address Remarks: 312-314 S SUMMIT ST; 314 is the parcel address, which includes 312-314 and 1/2 of the

adjacent building on the south - the storefront at 316 S SUMMIT ST

City: Arkansas City

**Zip:** 67005 - 2849

Parcel ID: 299-30-0-30-18-005.00-0

Legal Description:

Legal Description Remarks: Parcel's desc is: ARKANSAS CITY, BLOCK 70, Lot 7 - 9, but this building occupies only Lots

7-8; lot 9 is 316 S SUMMIT

Latitude, Longitude 1: 37.059321 -97.038691

Latitude, Longitude 2: Latitude, Longitude 3: Latitu