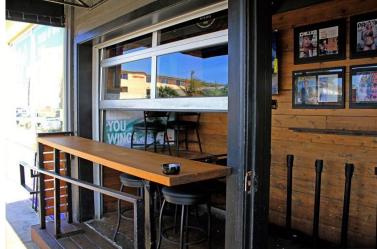

This project would involve a roll-up type door with movable tables that could be moved in and out as weather permits. Stafff recommends approval as long as the door has a similar look to the windows. Because of the building's history as a garage it is likely that it had a roll-up door of some sort in the past. Without any photos it is difficult to determine what the historic storefront may have looked like. The double door entry should also try to match the existing entry.

Storefront as it exists today. Photo by Brandi Webb 6/15/23

Concept photo provided by Brandi Webb

408 S. Summit. Front/west facade. 12-11-2017. Photo by B. Spencer downloaded from KHRI 6/14/23.

408 S. Summit. East side of 400 block S. Summit. 12-11-2017. Photo by B. Spencer. Downloaded from KHRI 6/14/23