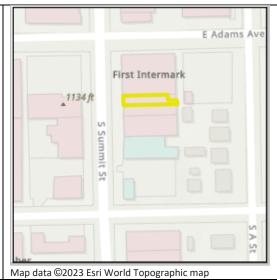

# Historic Preservation Board Agenda Item

**Meeting Date:** 6/26/23

From: Josh White, Principal Planner

Item: Historic Review-408 S Summit St storefront

**Purpose:** Review the proposed storefront at 408 S Summit Street

#### **Background:**

The subject property is located at 408 S Summit Street.. The proposed project is a store front replacement. The applicant would like to place a roll-up style door on the storefront to allow easy access from her business to the sidewalk. No historic photos have been found but according to the KHRI listing, the building has had a history of the building being a repair garage and likely had a roll-up door on the front before. There is a curbcut still present in front of the building. Staff recommends approval of the storefront per the Illustrated Guidelines for Rehabilitating Historic Buildings: Storefronts in accordance with KSA 75-2724, Kansas State Historic Preservation Law.

CASE NUMBER HR-2023-038 APPLICANT/PROPERTY OWNER Brandi Webb

PUBLIC HEARING DATE

PROPERTY ADDRESS/LOCATION

408 S Summit St

June 26, 2023