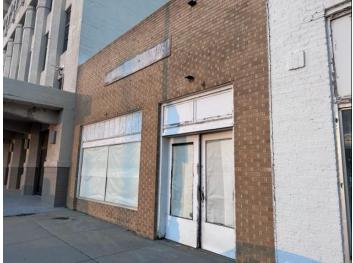

#### **Background:**

The subject property is located at 408 S Summit Street.. The proposed project is a store front replacement. The applicant would like to place a roll-up style door on the storefront to allow easy access from her business to the sidewalk. No historic photos have been found but according to the KHRI listing, the building has had a history of the building being a repair garage and likely had a roll-up door on the front before. There is a curbcut still present in front of the building. Staff recommends approval of the storefront per the Illustrated Guidelines for Rehabilitating Historic Buildings: Storefronts in accordance with KSA 75-2724, Kansas State Historic Preservation Law.

#### PROJECT DESCRIPTION

The subject property is located at 408 S Summit Street.. The proposed project is a store front replacement. The applicant would like to place a roll-up style door on the storefront to allow easy access from her business to the sidewalk. No historic photos have been found but according to the KHRI listing, the building has had a history of the building being a repair garage and likely had a roll-up door on the front before. There is a curbcut still present in front of the building. Staff recommends approval of the storefront per the Illustrated Guidelines for Rehabilitating Historic Buildings: Storefronts in accordance with KSA 75-2724, Kansas State Historic Preservation Law.

This project would involve a roll-up type door with movable tables that could be moved in and out as weather permits. Stafff recommends approval as long as the door has a similar look to the windows. Because of the building's history as a garage it is likely that it had a roll-up door of some sort in the past. Without any photos it is difficult to determine what the historic storefront may have looked like. The double door entry should also try to match the existing entry.

Storefront as it exists today. Photo by Brandi Webb 6/15/23

Concept photo provided by Brandi Webb

408 S. Summit. Front/west facade. 12-11-2017. Photo by B. Spencer downloaded from KHRI 6/14/23.

408 S. Summit. East side of 400 block S. Summit. 12-11-2017. Photo by B. Spencer. Downloaded from KHRI 6/14/23