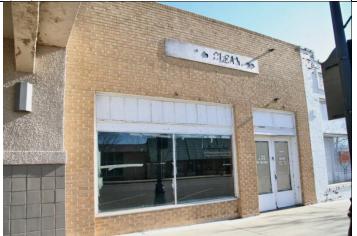

#### STAFF RECOMMENDATION

**⋈** APPROVE

☐ APPROVE WITH CONDITIONS

□ DENY

According to the Standards and Guidelines, "Designing and constructing a new storefront when the historic storefront is completely missing. It may be an accurate restoration using historical, pictorial, and physical documentation; or be a new design that is compatible with the size, scale, material, and color of the historic building." One-story blond brick building with punched storefront bays and no detailing. Concrete block building has blond brick front facade. Pair of wood doors has two-light wood transom in south bay. North bay is wood-framed two-light display window with 12-light transom.

Storefront as it exists today. Photo by Brandi Webb 6/15/23

Concept photo provided by Brandi Webb

408 S. Summit. Front/west facade. 12-11-2017. Photo by B. Spencer downloaded from KHRI 6/14/23.

408 S. Summit. East side of 400 block S. Summit. 12-11-2017. Photo by B. Spencer. Downloaded from KHRI 6/14/23

Landscape Type: Not Applicable

Physical Description/Remarks: One-story blond brick building with punched storefront bays and no detailing.

Concrete block building has blond brick front facade. Pair of wood doors has two-light wood transom in south bay. North bay is wood-framed two-light display window with 12-light transom. Concrete block is visible on rear facade. Building occupies 3/4 of lot. Dumpster bay for adjacent building is