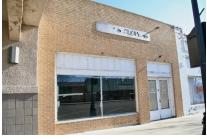

#### **Background:**

The subject property is located at 408 S Summit Street.. The proposed project is a store front replacement. The applicant would like to place a roll-up style door on the storefront to allow easy access from her business to the sidewalk. No historic photos have been found but according to the KHRI listing, the building has had a history of the building being a repair garage and likely had a roll-up door on the front before. There is a curbcut still present in front of the building. Staff recommends approval of the storefront per the Illustrated Guidelines for Rehabilitating Historic Buildings: Storefronts in accordance with KSA 75-2724, Kansas State Historic Preservation Law.

#### PROJECT DESCRIPTION

The subject property is located at 408 S Summit Street.. The proposed project is a store front replacement. The applicant would like to place a roll-up style door on the storefront to allow easy access from her business to the sidewalk. No historic photos have been found but according to the KHRI listing, the building has had a history of the building being a repair garage and likely had a roll-up door on the front before. There is a curbcut still present in front of the building. Staff recommends approval of the storefront per the Illustrated Guidelines for Rehabilitating Historic Buildings: Storefronts in accordance with KSA 75-2724, Kansas State Historic Preservation Law.

This project would involve a roll-up type door with movable tables that could be moved in and out as weather permits. Stafff recommends approval as long as the door has a similar look to the windows. Because of the building's history as a garage it is likely that it had a roll-up door of some sort in the past. Without any photos it is difficult to determine what the historic storefront may have looked like. The double door entry should also try to match the existing entry.

Storefront as it exists today. Photo by Brandi Webb 6/15/23

Concept photo provided by Brandi Webb

408 S. Summit. Front/west facade. 12-11-2017. Photo by B. Spencer downloaded from KHRI 6/14/23.

408 S. Summit. East side of 400 block S. Summit. 12-11-2017. Photo by B. Spencer. Downloaded from KHRI 6/14/23