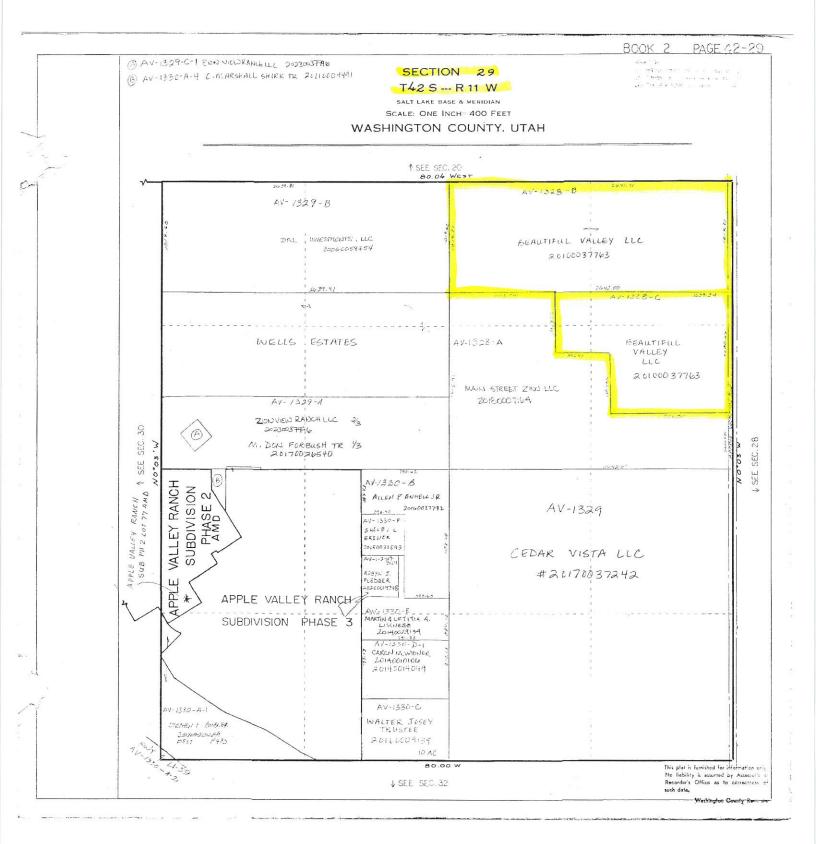

#### **HEARING ON THE FOLLOWING**

- Amend Title 10.28.140 Requirements For Bed And Breakfast Inn, Ordinance-O-2024-27.
- 2. Zone Change Application from Open Space Transition to A-X Agricultural Zone for parcels: AV-1362, AV-1378-A. Applicant: Kenstall LLC.
- 3. Zone Change Application from Open Space Transition to A-X Agricultural Zone for parcels: AV-1-3-23-210, AV-1-3-23-241, AV-1-3-23-240. Applicant: Circle 9 LLC.
- 4. Zone Change Application from Open Space Transition to A-X Agricultural Zone for parcels: AV-1366-A-4, AV-1366-A-9, AV-1366-A-22. Applicant: Dale Anderson.
- 5. Zone Change Application from Open Space Transition to A-X Agricultural Zone for parcel: AV-1372-A. Applicant: Bob Scow.
- 6. Zone Change Application from Open Space Transition to A-X Agricultural Zone for parcel: AV-1365-C-4. Applicant: Lee and Diane Fralish.
- 7. Zone Change Application from Open Space Transition to A-X Agricultural Zone for parcels: AV-1328-C, AV-1321-A, AV-1328-B. Applicant: Beautiful Valley, LLC

- 11. Zone Change Application from Open Space Transition to A-X Agricultural Zone for parcels: AV-1366-A-4, AV-1366-A-9, AV-1366-A-22. Applicant: Dale Anderson.
- 12. Zone Change Application from Open Space Transition to A-X Agricultural Zone for parcel: AV-1372-A. Applicant: Bob Scow.
- 13. Zone Change Application from Open Space Transition to A-X Agricultural Zone for parcel: AV-1365-C-4. Applicant: Lee and Diane Fralish.
- 14. Zone Change Application from Open Space Transition to A-X Agricultural Zone for parcels: AV-1328-C, AV-1321-A, AV-1328-B. Applicant: Beautiful Valley, LLC