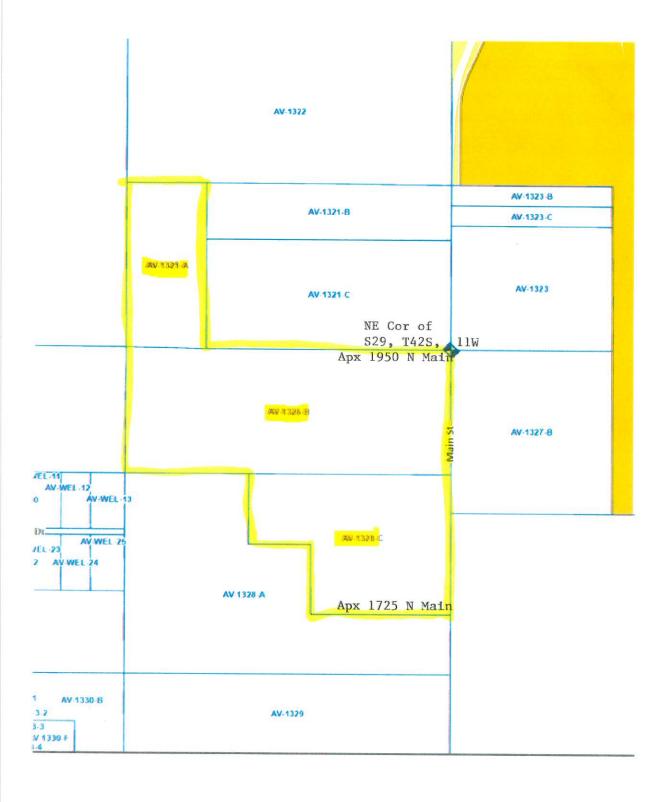

#### **HEARING ON THE FOLLOWING**

- Amend Title 10.28.140 Requirements For Bed And Breakfast Inn, Ordinance-O-2024-27.
- 2. Zone Change Application from Open Space Transition to A-X Agricultural Zone for parcels: AV-1362, AV-1378-A. Applicant: Kenstall LLC.
- 3. Zone Change Application from Open Space Transition to A-X Agricultural Zone for parcels: AV-1-3-23-210, AV-1-3-23-241, AV-1-3-23-240. Applicant: Circle 9 LLC.
- 4. Zone Change Application from Open Space Transition to A-X Agricultural Zone for parcels: AV-1366-A-4, AV-1366-A-9, AV-1366-A-22. Applicant: Dale Anderson.
- 5. Zone Change Application from Open Space Transition to A-X Agricultural Zone for parcel: AV-1372-A. Applicant: Bob Scow.
- 6. Zone Change Application from Open Space Transition to A-X Agricultural Zone for parcel: AV-1365-C-4. Applicant: Lee and Diane Fralish.
- 7. Zone Change Application from Open Space Transition to A-X Agricultural Zone for parcels: AV-1328-C, AV-1321-A, AV-1328-B. Applicant: Beautiful Valley, LLC

- 11. Zone Change Application from Open Space Transition to A-X Agricultural Zone for parcels: AV-1366-A-4, AV-1366-A-9, AV-1366-A-22. Applicant: Dale Anderson.
- 12. Zone Change Application from Open Space Transition to A-X Agricultural Zone for parcel: AV-1372-A. Applicant: Bob Scow.
- 13. Zone Change Application from Open Space Transition to A-X Agricultural Zone for parcel: AV-1365-C-4. Applicant: Lee and Diane Fralish.
- 14. Zone Change Application from Open Space Transition to A-X Agricultural Zone for parcels: AV-1328-C, AV-1321-A, AV-1328-B. Applicant: Beautiful Valley, LLC