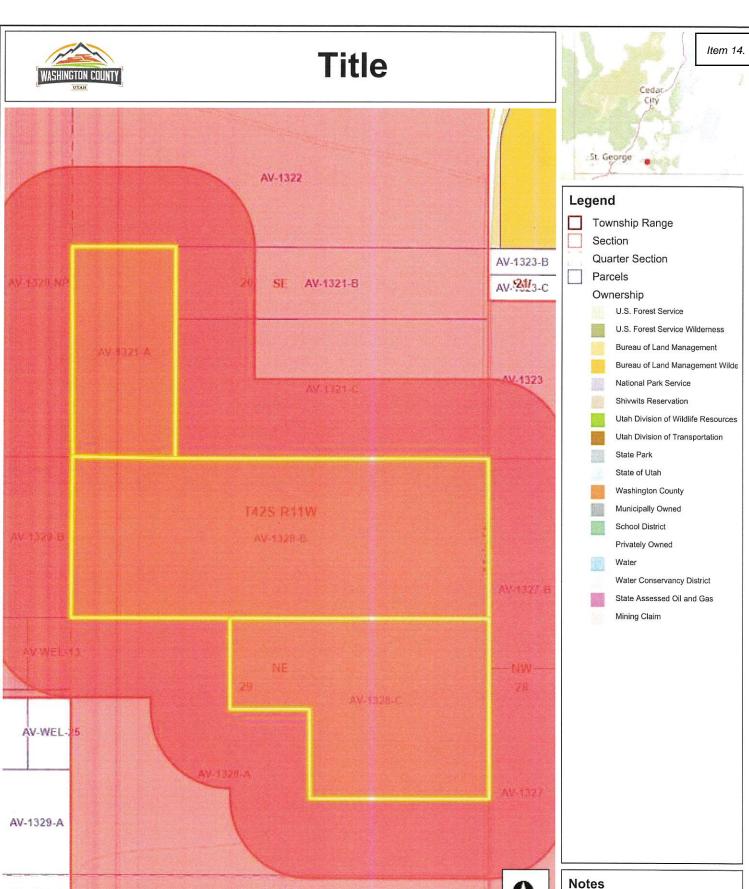

#### **HEARING ON THE FOLLOWING**

- Amend Title 10.28.140 Requirements For Bed And Breakfast Inn, Ordinance-O-2024-27.
- 2. Zone Change Application from Open Space Transition to A-X Agricultural Zone for parcels: AV-1362, AV-1378-A. Applicant: Kenstall LLC.
- 3. Zone Change Application from Open Space Transition to A-X Agricultural Zone for parcels: AV-1-3-23-210, AV-1-3-23-241, AV-1-3-23-240. Applicant: Circle 9 LLC.
- 4. Zone Change Application from Open Space Transition to A-X Agricultural Zone for parcels: AV-1366-A-4, AV-1366-A-9, AV-1366-A-22. Applicant: Dale Anderson.
- 5. Zone Change Application from Open Space Transition to A-X Agricultural Zone for parcel: AV-1372-A. Applicant: Bob Scow.
- 6. Zone Change Application from Open Space Transition to A-X Agricultural Zone for parcel: AV-1365-C-4. Applicant: Lee and Diane Fralish.
- 7. Zone Change Application from Open Space Transition to A-X Agricultural Zone for parcels: AV-1328-C, AV-1321-A, AV-1328-B. Applicant: Beautiful Valley, LLC

- 11. Zone Change Application from Open Space Transition to A-X Agricultural Zone for parcels: AV-1366-A-4, AV-1366-A-9, AV-1366-A-22. Applicant: Dale Anderson.
- 12. Zone Change Application from Open Space Transition to A-X Agricultural Zone for parcel: AV-1372-A. Applicant: Bob Scow.
- 13. Zone Change Application from Open Space Transition to A-X Agricultural Zone for parcel: AV-1365-C-4. Applicant: Lee and Diane Fralish.
- 14. Zone Change Application from Open Space Transition to A-X Agricultural Zone for parcels: AV-1328-C, AV-1321-A, AV-1328-B. Applicant: Beautiful Valley, LLC