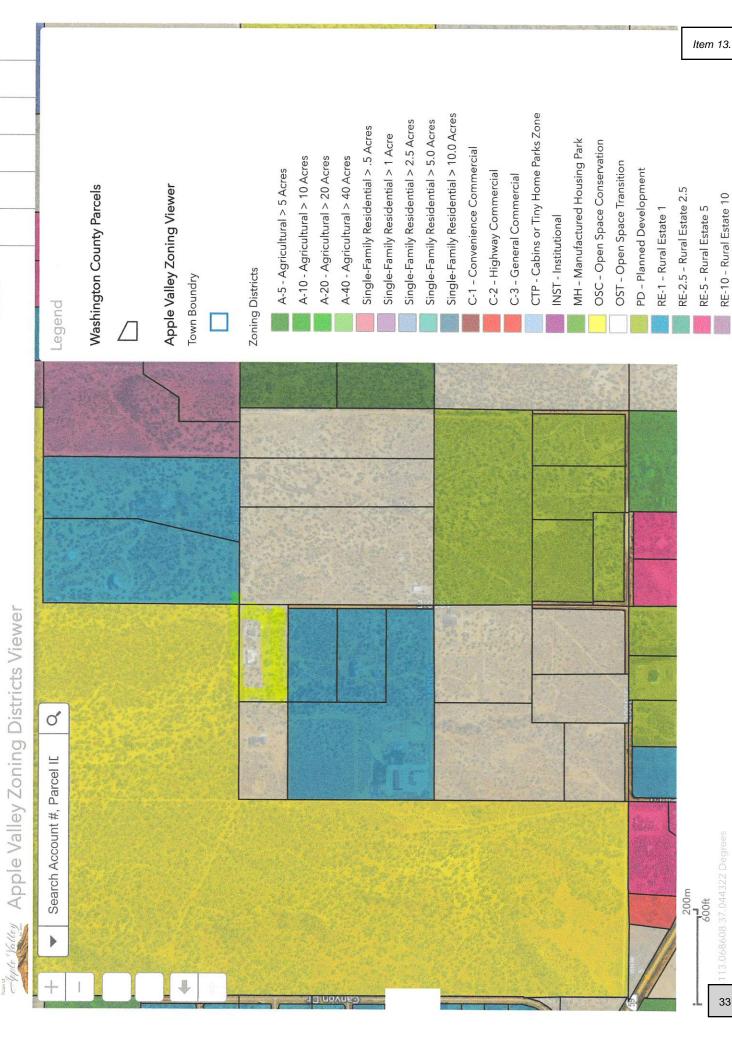

Geocortex Viewer for HTML5

5/3/24, 7:27 AM

Apple Valley Zoning Districts Viewer

Apple Valley Zoning Districts Viewer

() Calley

5/3/24, 7:25 AM

https://webapps.cloudsmartgis.com/ClientRelated/Utah/WashingtonCounty/AppleValley/ZoningDistrictsViewer/

Apple Valley Zoning Districts Viewer

Valley

5/3/24, 7:29 AM

C-1 - Convenience Commercial A-10 - Agricultural > 10 Acres A-20 - Agricultural > 20 Acres A-40 - Agricultural > 40 Acres OST - Open Space Transition PD - Planned Development A-5 - Agricultural > 5 Acres C-2 - Highway Commercial C-3 - General Commercial Washington County Parcels Apple Valley Zoning Viewer RE-2.5 - Rural Estate 2.5 RE-1 - Rural Estate 1 INST - Institutional Zoning Districts Town Boundry Legend ď Search Account #, Parcel II

Single-Family Residential > 10.0 Acres Single-Family Residential > 2.5 Acres Single-Family Residential > 5.0 Acres Single-Family Residential > .5 Acres Single-Family Residential > 1 Acre

CTP - Cabins or Tiny Home Parks Zone MH - Manufactured Housing Park OSC - Open Space Conservation

RE-10 - Rural Estate 10 RE-5 - Rural Estate 5

https://webapps.cloudsmartgis.com/ClientRelated/Utah/WashingtonCounty/AppleValley/ZoningDistrictsViewer/

Item 10.

After Recording Mail To: Circle 9 LLC. C/O Kendra Webb 2221 E. Weldon Ave. Phoenix, AZ 85016