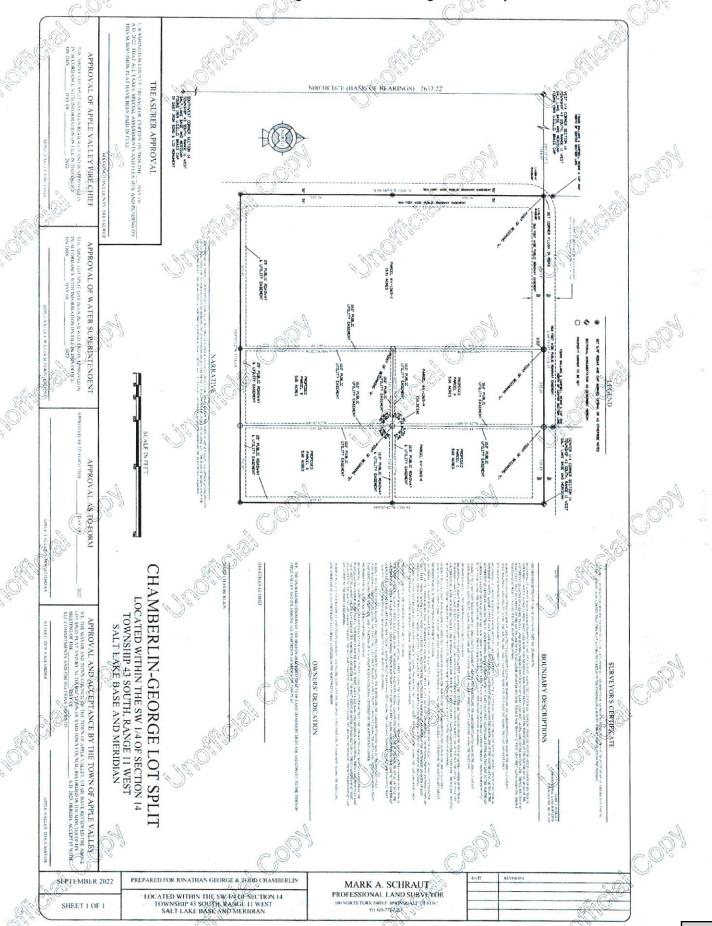

PARCEL 4:

BEGINNING AT A POINT BEING SOUTH 0°55'54" WEST 1,868.76 FEET ALONG THE SECTION LINE AND NORTH 89°02'52" WEST 772.59 FEET FROM THE NE CORNER OF SECTION 23, TOWNSHIP 43 SOUTH, RANGE 11 WEST, SALT LAK BASE AND MERIDIAN, AND RUNNING THENCE SOUTH 00°55 2" WEST 776.33 FEET TO THE CENTER SECTION LINE OF SAID SECTION; THENCE NORTH 89°03'14" WEST ALONG THE SAID CENTER SECTION LINE 933.38 FEET; THENCE NORTH 00°55'12" EAST 776.44 FEET; THENCE SOUTH 89°02'52" EAST 933.38 FEET TO THE POINT OF BEGINNING.

APN-

PART OF AN 1378-D

Mofficial Colon

Eagle Gate Title File No. STO 74607LH

Exhibit "A": Legal Description

BEGINNING AT A POINT ON THE EAST SECTION LINE SAID POINT BEING SOUTH 00 55'54" WEST 1,866.76 FEET ALONG SAID EAST SECTION THE FROM THE NE CORNER OF SECTION 23, TOWNSHIP 43 SOUTH, RANGE 11 WEST, SALT LAKE BASE & MERIDIAN, AND RUNNING; THENCE SOUTH 00°55'54" WEST ALONG SAID SECTION LINE 776.25 FEET TO THE EAST 1/4 CORNER OF SAID SECTION; THENCE NORTH 89°03'14" WEST ALONG THE CENTER SECTION LINE 772.43 FEET; THENCE NORTH 00°55'12" EAST 76.33 FEET; THENCE SOUTH 89°02'52" EAST 772. FEET TO THE POINT OF SEGINNING.

#### **EXHIBIT "A"**

BEGINNING AT THE NORTHEAST CORNER OF SECTION 23, TOWNSHIP 43 SOUTH, RANGE 11 WEST, SALT LAKE BASE & MERIDIAN AND RUNNING THENCE SOUTH 80 35'54" WEST ALONG THE SECTION LINE OF SAID SECTION 1,866.76 FEET; THENCE NORTH 89°02'52" WEST 1,705.97 FEET; THENCE SOUTH 00°55'12" WEST 776.44 FEET TO THE CENTER SECTION LINE OF SAID SECTION; THENCE NORTH 89°03'14" WEST ALONG SAID CENTER SECTION LINE 556.00 FEET TO THE NORTHERLY RIGHT-OF-WAY LINE HIGHWAY U-59; THENCE NORTH 57°36'38' WEST ALONG THE SAID NORTHERLY RIGHT-OF-WAY LINE 442,46 FEET TO THE CENTER SECTION LINEOF SAID SECTION; THENCE NORTH 00°55'12" EAST ALONG THE SAID CENTER SECTION LINE 2,412.49 FEET TO THE NORTH QUARTER CORNER OF SAID SECTION; THENCE SOUTH 89°02'52" EAST ALONG THE SECTION LINE 2,639.74 FEET TO THE POINT OF BEGINNING.

STUATE IN WASHINGTON COUNTY STATE OF UTAH.

PARCEL 2:

BEGINNING AT THE CENTER 1/16 CORNER, SAID POINT BEING SOUTH 00°55'12" WEST 1,321'65 FEET ALONG THE CENTER SECTION LINE FROM THE NORTH QUARTER CORNER OF SECTION 23, TOWNSHIP 43 SOUTH, RANGE 11 WEST, SALT LAKE BASE AND MERIDIAN; AND RUNNING THENCE SOUTH 00°55'12" WEST ALONG SAID CENTER SECTION LINE 1,090.84 FEET TO THE NORTHERLY RIGHT-OF-WAY LINE HIGHWAY U-59 THENCE NORTH 57°36'38" WEST, ALONG THE SAID NORTHERLY RIGHT-OF-WAY LINE 2,090.78 FEET TO THE NORTH 1/16 SECTION LINE OF SAID SECTION, THENCE SOUTH 89°03'34" EAST ACONG SAID NORTH 1/16 SECTION LINE 1,783.26 FEET TO THE POINT OF BEGINNING.

SITUATE IN WASHINGTON COUNTY, STATE OF UTAH.

21

Maring Colon

www.applevalleyut.gov

May 21, 2024

RE: NOTICE OF PUBLIC HEARING — RE-ZONE REQUEST

Parcel Numbers: AV-1378-N, AV-1378-R, AV-1378-S, AV-1378-P

Located: see map (on backside of this letter)