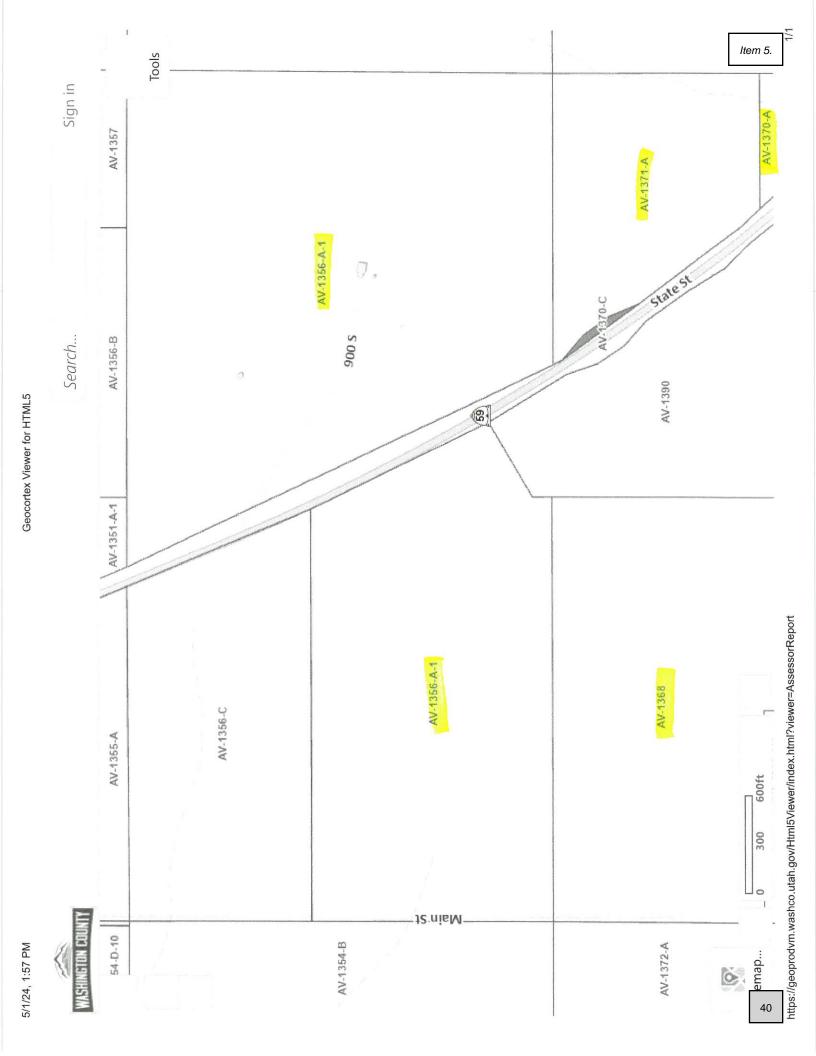

Public Hearing will be held on the following topics:

- 1. Amend Title 10.14 Short Term Vacation Rental Rules and Regulations, Ordinance-O-2024-23.
- 2. Amend Title 10.07.090 Conditional Use Permit, Ordinance-O-2024-22.
- 3. Zone Change Application from Open Space Transition to A-X Agricultural Zone for parcels: AV-1378-N, AV-1378-R, AV-1378-S, AV-1378-P. Applicant: Cortney Barlow.
- 4. Zone Change Application from Open Space Transition to A-X Agricultural Zone for parcel: AV-1365-O. Applicant: Jonathan J George.
- 5. Zone Change Application from Open Space Transition to A-X Agricultural Zone for parcels: AV-1367-A, AV-1370-A, AV-1371-A, AV-1368, AV-1356-A-1, AV-1360, AV-1357, AV-1356-B, AV-1359, AV-1349, AV-1348-B. Applicant: Hirschi Big Plain Ranch Irrevocable Trust.
- 6. Zone Change Application from Open Space Transition to A-X Agricultural Zone for parcel: AV-1365-N. Applicant: John Carl Izaak McHenry/Todd A Chamberlain.
- Zone Change Application from Open Space Transition to A-X Agricultural Zone for parcels: AV-1390, AV-1366-A-1, AV-1369-A. Applicant: Farrar Family Trust.
- 8. Zone Change Application from Open Space Transition to A-X Agricultural Zone for parcels: AV-1378-B, AV-1378-C, AV-1378-D. Applicant: Land Development Solutions, LLC.