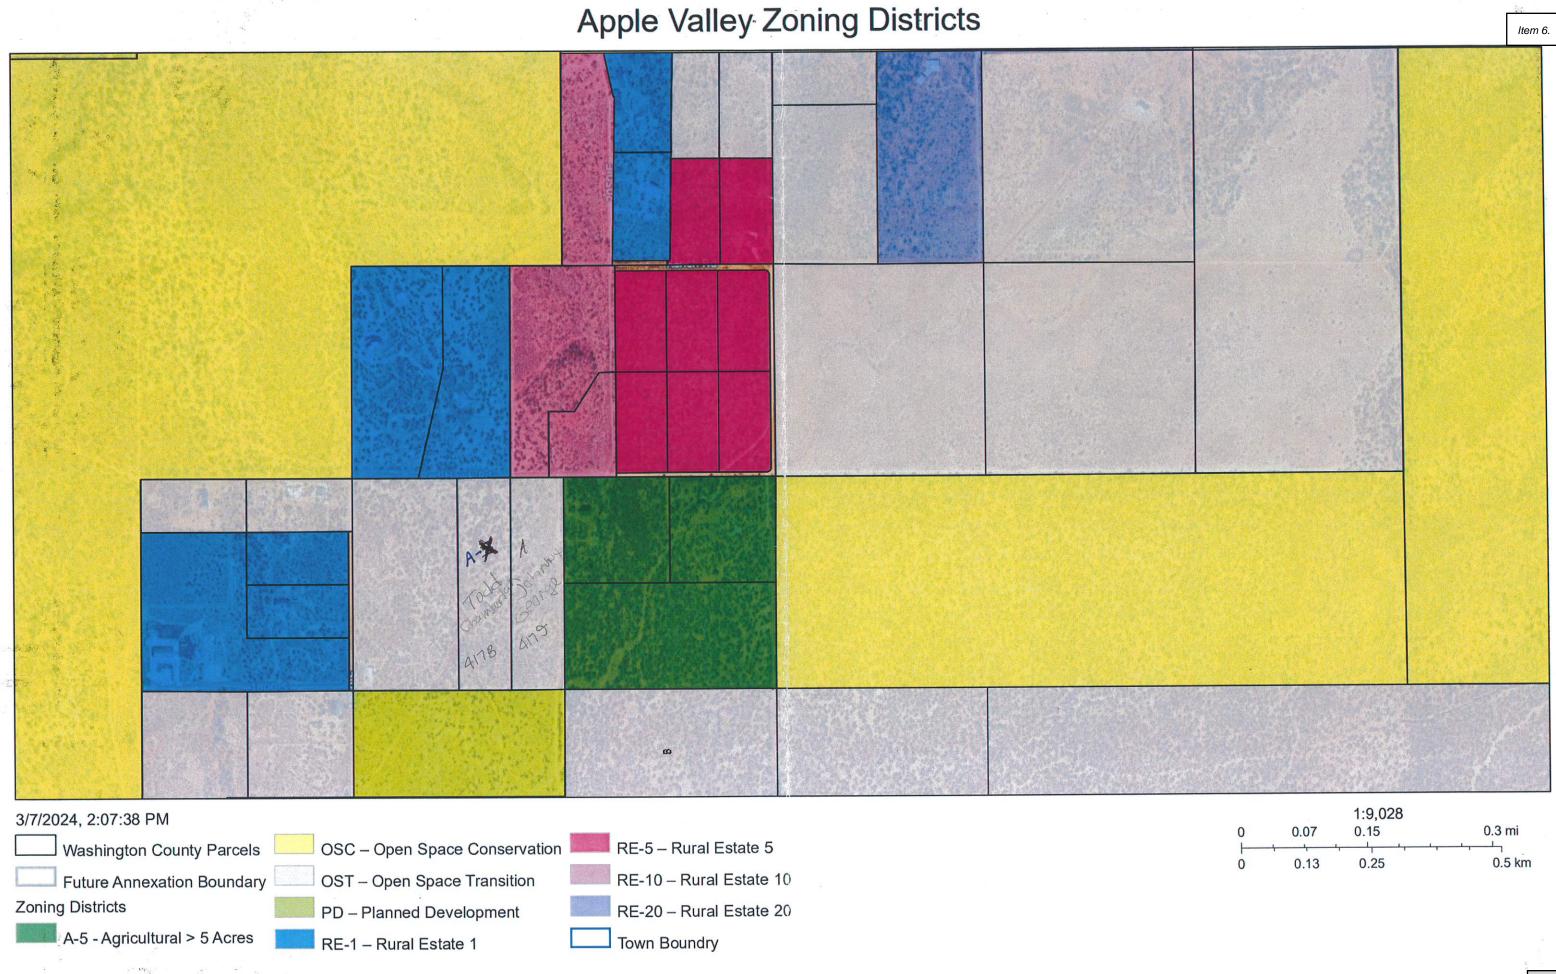

Public Hearing will be held on the following topics:

- 1. Amend Title 10.14 Short Term Vacation Rental Rules and Regulations, Ordinance-O-2024-23.
- 2. Amend Title 10.07.090 Conditional Use Permit, Ordinance-O-2024-22.
- 3. Zone Change Application from Open Space Transition to A-X Agricultural Zone for parcels: AV-1378-N, AV-1378-R, AV-1378-S, AV-1378-P. Applicant: Cortney Barlow.
- 4. Zone Change Application from Open Space Transition to A-X Agricultural Zone for parcel: AV-1365-O. Applicant: Jonathan J George.
- 5. Zone Change Application from Open Space Transition to A-X Agricultural Zone for parcels: AV-1367-A, AV-1370-A, AV-1371-A, AV-1368, AV-1356-A-1, AV-1360, AV-1357, AV-1356-B, AV-1359, AV-1349, AV-1348-B. Applicant: Hirschi Big Plain Ranch Irrevocable Trust.
- 6. Zone Change Application from Open Space Transition to A-X Agricultural Zone for parcel: AV-1365-N. Applicant: John Carl Izaak McHenry/Todd A Chamberlain.
- Zone Change Application from Open Space Transition to A-X Agricultural Zone for parcels: AV-1390, AV-1366-A-1, AV-1369-A. Applicant: Farrar Family Trust.
- 8. Zone Change Application from Open Space Transition to A-X Agricultural Zone for parcels: AV-1378-B, AV-1378-C, AV-1378-D. Applicant: Land Development Solutions, LLC.

To Whom it May Concern:

You are invited to a public hearing to give any input you may have, as a neighboring property owner, regarding a request to re-zone the above-listed parcel(s) from Open Space Transition Zone (OST) A-X Agricultural Zone (A-X) for the stated purpose of "Change to Agricultural." The regulations, prohibitions, and permitted uses that the property will be subject to, if the zoning map amendment is adopted, can be found in the Apple Valley Land Use Ordinance, available in the Town Recorder's office or at the following links: