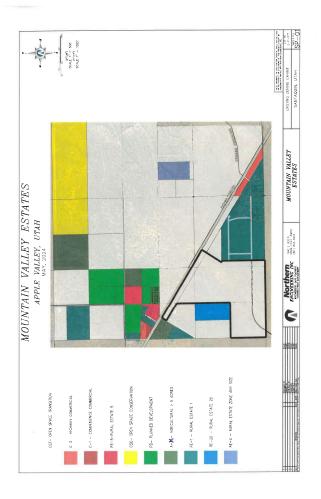

SITUATE IN WASHINGTON COUNTY, STATE OF UTAH.

21

Maring Colon

www.applevalleyut.gov

May 21, 2024

RE: NOTICE OF PUBLIC HEARING — RE-ZONE REQUEST

Parcel Numbers: AV-1378-N, AV-1378-R, AV-1378-S, AV-1378-P

Located: see map (on backside of this letter)

To Whom it May Concern:

You are invited to a public hearing to give any input you may have, as a neighboring property owner, regarding a request to re-zone the above-listed parcel(s) from Open Space Transition Zone (OST) A-X Agricultural Zone (A-X) for the stated purpose of "Change to Agricultural." The regulations, prohibitions, and permitted uses that the property will be subject to, if the zoning map amendment is adopted, can be found in the Apple Valley Land Use Ordinance, available in the Town Recorder's office or at the following links: