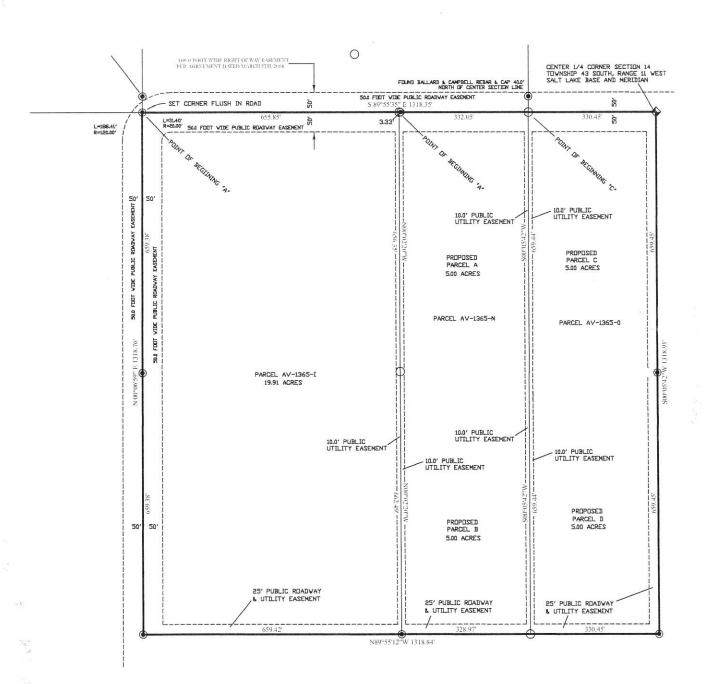

Public Hearing will be held on the following topics:

- 1. Amend Title 10.14 Short Term Vacation Rental Rules and Regulations, Ordinance-O-2024-23.
- 2. Amend Title 10.07.090 Conditional Use Permit, Ordinance-O-2024-22.
- 3. Zone Change Application from Open Space Transition to A-X Agricultural Zone for parcels: AV-1378-N, AV-1378-R, AV-1378-S, AV-1378-P. Applicant: Cortney Barlow.
- 4. Zone Change Application from Open Space Transition to A-X Agricultural Zone for parcel: AV-1365-O. Applicant: Jonathan J George.
- 5. Zone Change Application from Open Space Transition to A-X Agricultural Zone for parcels: AV-1367-A, AV-1370-A, AV-1371-A, AV-1368, AV-1356-A-1, AV-1360, AV-1357, AV-1356-B, AV-1359, AV-1349, AV-1348-B. Applicant: Hirschi Big Plain Ranch Irrevocable Trust.
- 6. Zone Change Application from Open Space Transition to A-X Agricultural Zone for parcel: AV-1365-N. Applicant: John Carl Izaak McHenry/Todd A Chamberlain.
- Zone Change Application from Open Space Transition to A-X Agricultural Zone for parcels: AV-1390, AV-1366-A-1, AV-1369-A. Applicant: Farrar Family Trust.
- 8. Zone Change Application from Open Space Transition to A-X Agricultural Zone for parcels: AV-1378-B, AV-1378-C, AV-1378-D. Applicant: Land Development Solutions, LLC.