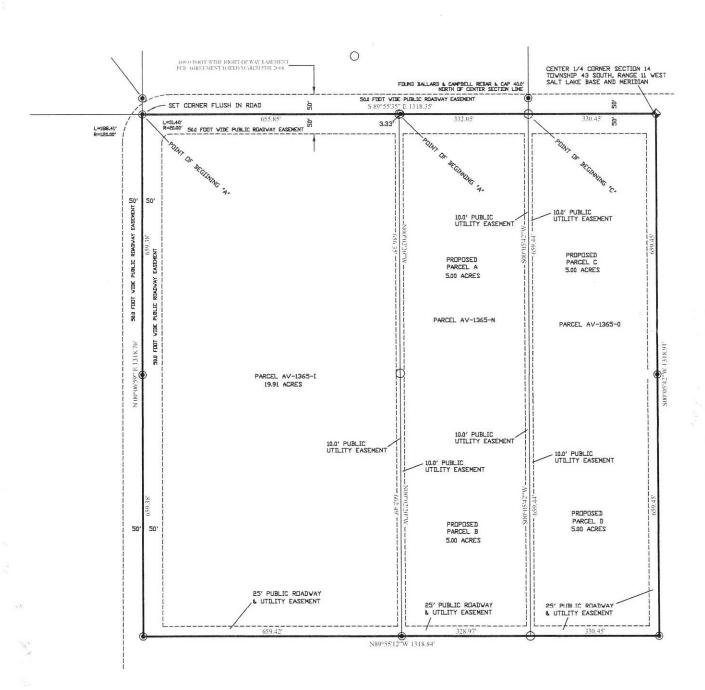

Public Hearing will be held on the following topics:

- 1. Amend Title 10.14 Short Term Vacation Rental Rules and Regulations, Ordinance-O-2024-23.
- 2. Amend Title 10.07.090 Conditional Use Permit, Ordinance-O-2024-22.
- 3. Zone Change Application from Open Space Transition to A-X Agricultural Zone for parcels: AV-1378-N, AV-1378-R, AV-1378-S, AV-1378-P. Applicant: Cortney Barlow.
- 4. Zone Change Application from Open Space Transition to A-X Agricultural Zone for parcel: AV-1365-O. Applicant: Jonathan J George.
- 5. Zone Change Application from Open Space Transition to A-X Agricultural Zone for parcels: AV-1367-A, AV-1370-A, AV-1371-A, AV-1368, AV-1356-A-1, AV-1360, AV-1357, AV-1356-B, AV-1359, AV-1349, AV-1348-B. Applicant: Hirschi Big Plain Ranch Irrevocable Trust.
- 6. Zone Change Application from Open Space Transition to A-X Agricultural Zone for parcel: AV-1365-N. Applicant: John Carl Izaak McHenry/Todd A Chamberlain.
- Zone Change Application from Open Space Transition to A-X Agricultural Zone for parcels: AV-1390, AV-1366-A-1, AV-1369-A. Applicant: Farrar Family Trust.
- 8. Zone Change Application from Open Space Transition to A-X Agricultural Zone for parcels: AV-1378-B, AV-1378-C, AV-1378-D. Applicant: Land Development Solutions, LLC.

Dated this 23rd day of May, 2024

Jenna Vizcardo, Town Clerk and Recorder

Town of Apple Valley

THE PUBLIC IS INVITED TO PARTICIPATE IN ALL COMMUNITY EVENTS AND MEETINGS

In compliance with the Americans with Disabilities Act, individuals needing special accommodations (including auxiliary communicative aids and services) during this meeting should notify the Town at 435-877-1190 at least three business days in advance.