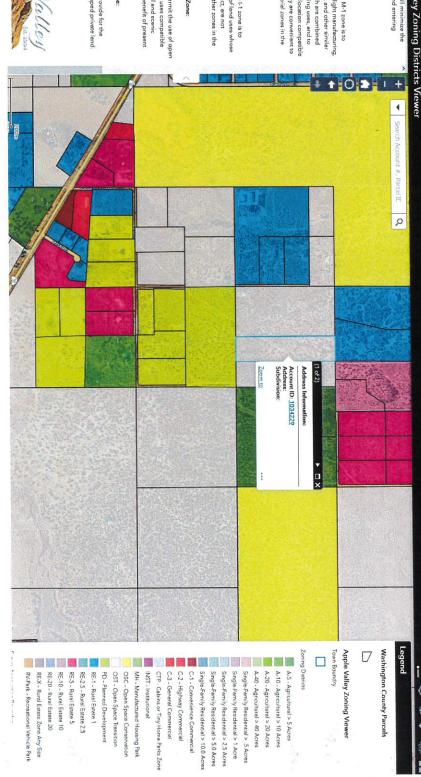

By:

Colley to the

5/1/24, 1:50 PM

Item 3. Single-Family Residential > 10.0 Acres CTP - Cabins or Tiny Home Parks Zone Single-Family Residential > 5.0 Acres Single-Family Residential > 2.5 Acres Single-Family Residential > .5 Acres Single-Family Residential > 1 Acre MH - Manufactured Housing Park OSC - Open Space Conservation C-1 - Convenience Commercial A-20 - Agricultural > 20 Acres A-40 - Agricultural > 40 Acres A-10 - Agricultural > 10 Acres OST - Open Space Transition PD - Planned Development A-5 - Agricultural > 5 Acres C-2 - Highway Commercial C-3 - General Commercial Washington County Parcels Apple Valley Zoning Viewer RE-2.5 - Rural Estate 2.5 RE-10 - Rural Estate 10 RE-5 - Rural Estate 5 RE-1 - Rural Estate 1 INST - Institutional Zoning Districts Town Boundry Legend Apple Valley Zoning Districts Viewer ď Search Account #, Parcel II 200m

https://webapps.cloudsmartgis.com/ClientRelated/Utah/WashingtonCounty/AppleValley/ZoningDistrictsViewer/

EGT FILE NO. STG74607LH WHEN RECORDED MAIL TO Cortney Barlow P.O. Box 1618 Colorado City, AZ 86021