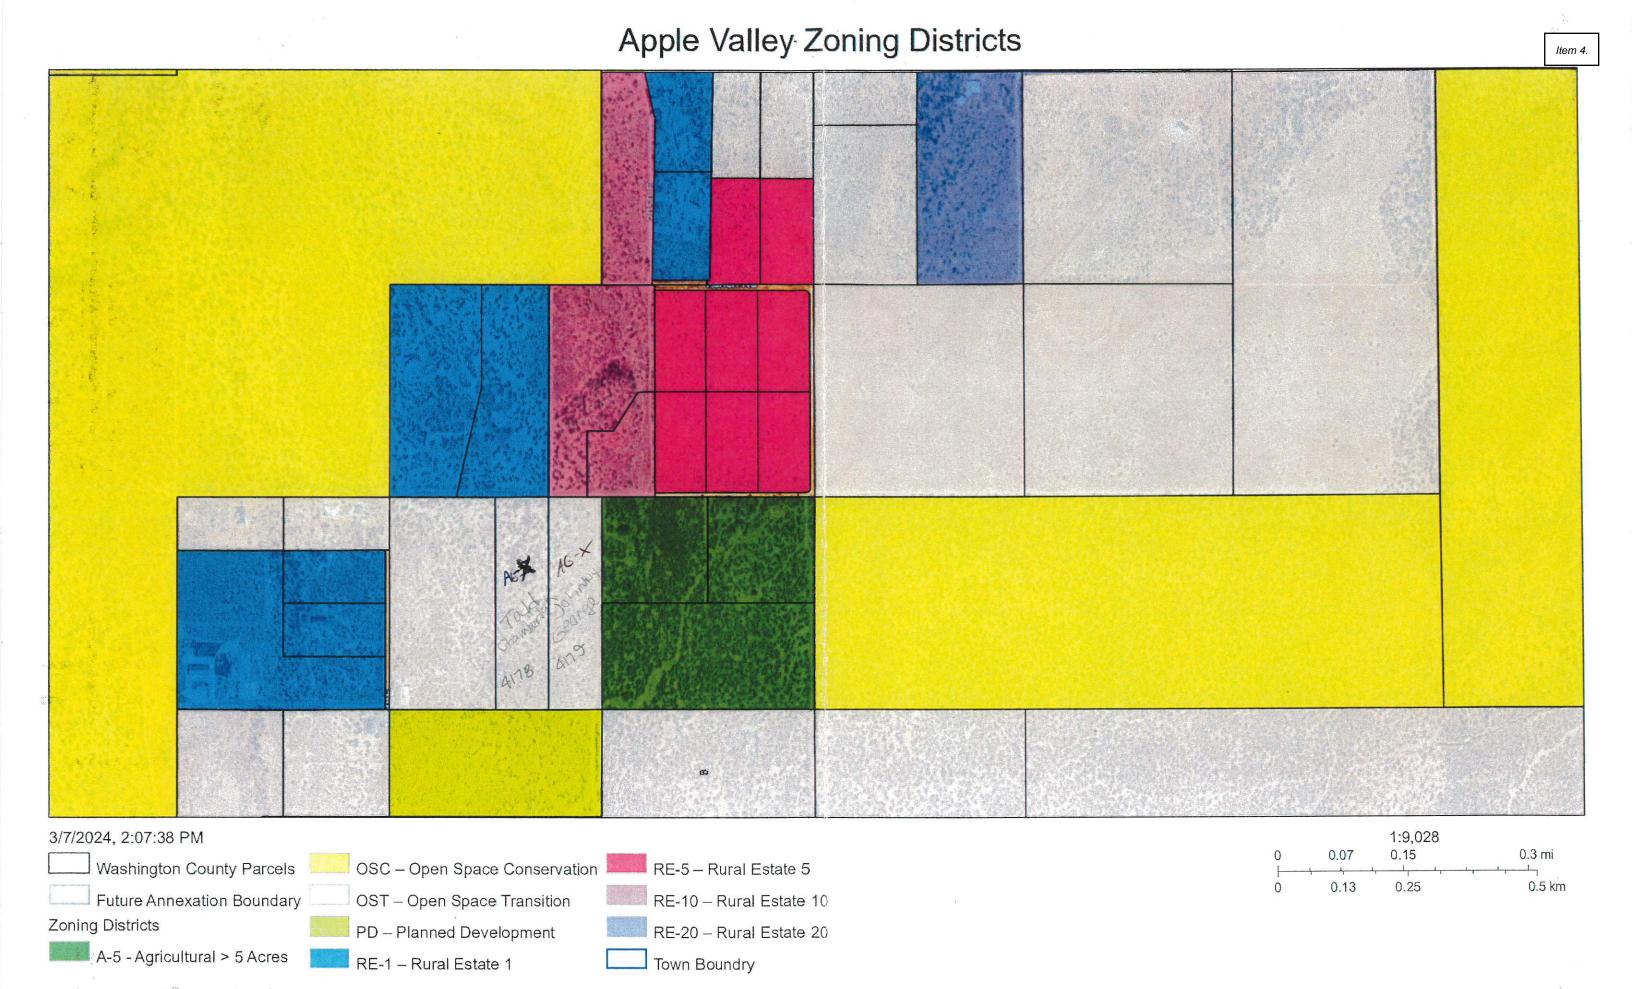

Public Hearing will be held on the following topics:

- 1. Amend Title 10.14 Short Term Vacation Rental Rules and Regulations, Ordinance-O-2024-23.
- 2. Amend Title 10.07.090 Conditional Use Permit, Ordinance-O-2024-22.
- 3. Zone Change Application from Open Space Transition to A-X Agricultural Zone for parcels: AV-1378-N, AV-1378-R, AV-1378-S, AV-1378-P. Applicant: Cortney Barlow.
- 4. Zone Change Application from Open Space Transition to A-X Agricultural Zone for parcel: AV-1365-O. Applicant: Jonathan J George.
- 5. Zone Change Application from Open Space Transition to A-X Agricultural Zone for parcels: AV-1367-A, AV-1370-A, AV-1371-A, AV-1368, AV-1356-A-1, AV-1360, AV-1357, AV-1356-B, AV-1359, AV-1349, AV-1348-B. Applicant: Hirschi Big Plain Ranch Irrevocable Trust.
- 6. Zone Change Application from Open Space Transition to A-X Agricultural Zone for parcel: AV-1365-N. Applicant: John Carl Izaak McHenry/Todd A Chamberlain.
- Zone Change Application from Open Space Transition to A-X Agricultural Zone for parcels: AV-1390, AV-1366-A-1, AV-1369-A. Applicant: Farrar Family Trust.
- 8. Zone Change Application from Open Space Transition to A-X Agricultural Zone for parcels: AV-1378-B, AV-1378-C, AV-1378-D. Applicant: Land Development Solutions, LLC.

Dated this 23rd day of May, 2024

Jenna Vizcardo, Town Clerk and Recorder

Town of Apple Valley

THE PUBLIC IS INVITED TO PARTICIPATE IN ALL COMMUNITY EVENTS AND MEETINGS

In compliance with the Americans with Disabilities Act, individuals needing special accommodations (including auxiliary communicative aids and services) during this meeting should notify the Town at 435-877-1190 at least three business days in advance.