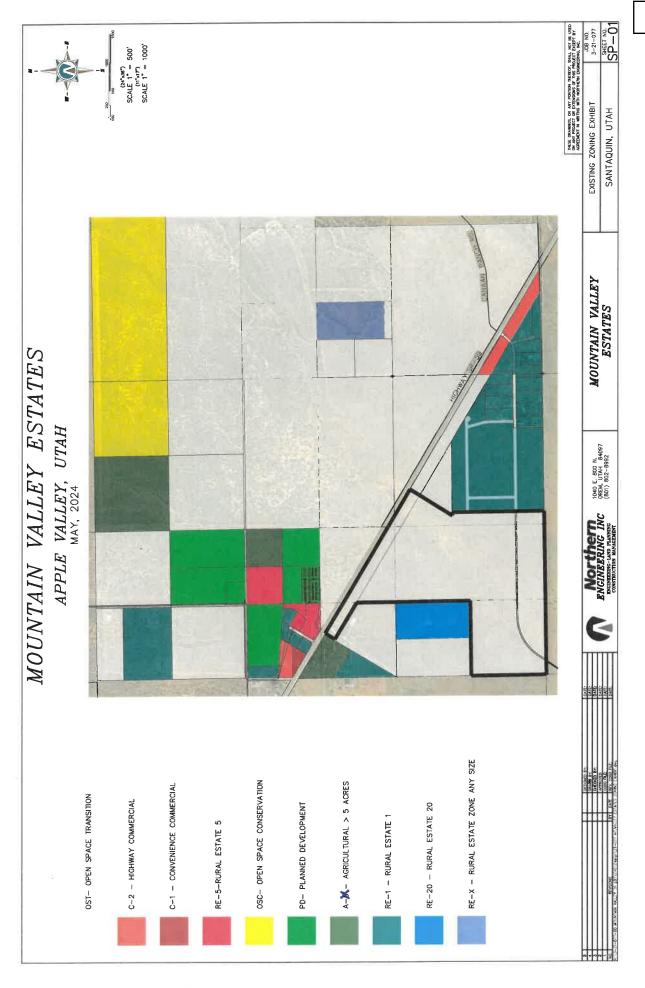

Public Hearing will be held on the following topics:

- 1. Amend Title 10.14 Short Term Vacation Rental Rules and Regulations, Ordinance-O-2024-23.
- 2. Amend Title 10.07.090 Conditional Use Permit, Ordinance-O-2024-22.
- 3. Zone Change Application from Open Space Transition to A-X Agricultural Zone for parcels: AV-1378-N, AV-1378-R, AV-1378-S, AV-1378-P. Applicant: Cortney Barlow.
- 4. Zone Change Application from Open Space Transition to A-X Agricultural Zone for parcel: AV-1365-O. Applicant: Jonathan J George.
- 5. Zone Change Application from Open Space Transition to A-X Agricultural Zone for parcels: AV-1367-A, AV-1370-A, AV-1371-A, AV-1368, AV-1356-A-1, AV-1360, AV-1357, AV-1356-B, AV-1359, AV-1349, AV-1348-B. Applicant: Hirschi Big Plain Ranch Irrevocable Trust.
- 6. Zone Change Application from Open Space Transition to A-X Agricultural Zone for parcel: AV-1365-N. Applicant: John Carl Izaak McHenry/Todd A Chamberlain.
- Zone Change Application from Open Space Transition to A-X Agricultural Zone for parcels: AV-1390, AV-1366-A-1, AV-1369-A. Applicant: Farrar Family Trust.
- 8. Zone Change Application from Open Space Transition to A-X Agricultural Zone for parcels: AV-1378-B, AV-1378-C, AV-1378-D. Applicant: Land Development Solutions, LLC.