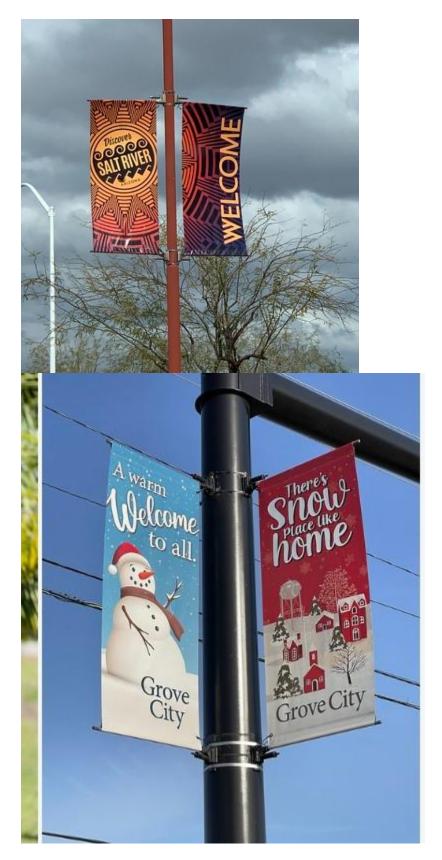

#### 11. Approve Banner Bids

Administrator Kastens presented the bids for city banners as follows: Anthony Republican \$43,015, Britten, Inc. \$26,399, and Display Sales \$14,800. Electric Department Head Jerry Angle presented his review of the attachment hardware with the recommendation of the heavy-duty hardware. A motion was made to approve Banner Bids from Britten Inc for \$26,399.00 for 100 Banners.