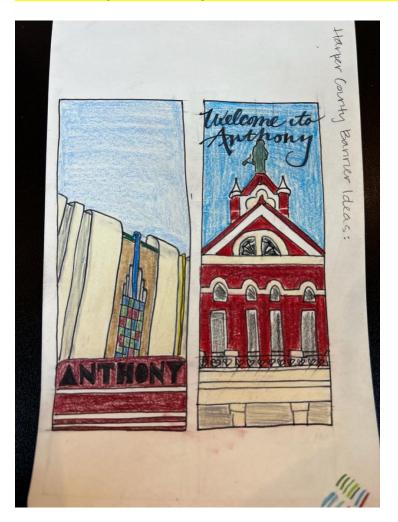

#### 11. Approve Banner Bids

Administrator Kastens presented the bids for city banners as follows: Anthony Republican \$43,015, Britten, Inc. \$26,399, and Display Sales \$14,800. Electric Department Head Jerry Angle presented his review of the attachment hardware with the recommendation of the heavy-duty hardware. A motion was made to approve Banner Bids from Britten Inc for \$26,399.00 for 100 Banners.