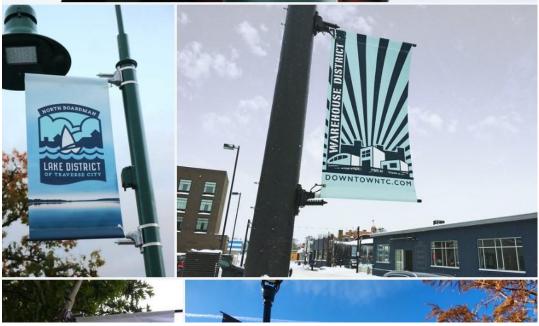

#### 11. Approve Banner Bids

Administrator Kastens presented the bids for city banners as follows: Anthony Republican \$43,015, Britten, Inc. \$26,399, and Display Sales \$14,800. Electric Department Head Jerry Angle presented his review of the attachment hardware with the recommendation of the heavy-duty hardware. A motion was made to approve Banner Bids from Britten Inc for \$26,399.00 for 100 Banners.