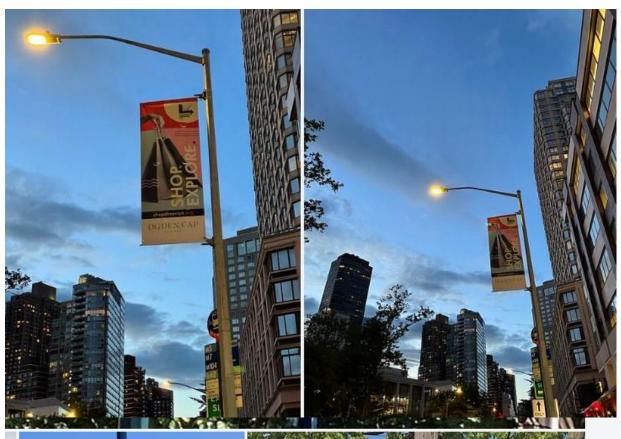

#### 11. Approve Banner Bids

Administrator Kastens presented the bids for city banners as follows: Anthony Republican \$43,015, Britten, Inc. \$26,399, and Display Sales \$14,800. Electric Department Head Jerry Angle presented his review of the attachment hardware with the recommendation of the heavy-duty hardware. A motion was made to approve Banner Bids from Britten Inc for \$26,399.00 for 100 Banners.