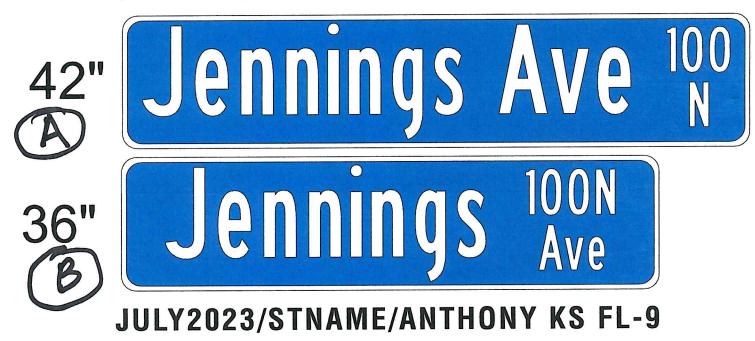

#### **REGULAR BUSINESS**

- 11. Request from County to Purchase Available lots (South half of 3, and all of 6, 7, and 10) in Block 23 in Anthony HP CO Commission
- 12. PRIDE Trivia Fundraiser Use of Municipal Hall and Waiver of Fees Nov 4th
- 13. PRIDE Approve to add Flyer to Utility Bills
- 14. Approve Special Event Retailers' Permit Application Chamber of Commerce
- 15. Approve Street Sign Proof
- <u>16.</u> Planning Commission Recommendation for Approval of Ordinance S-315 Rezone Sunrise 2nd Addition
- 17. Banner Update
- 18. HPCO Community Flag Mural for Anthony
- 19. Fire Department Request to Bid Electronic Nozzle for #53 Grass Truck to be Paid from Fund#95.
- 20. Approve Municipal Court Report August 2023
- 21. Health Resolution No. 1134 611 N. Jennings Cherry 2023

#### 8. Untable Bid Opening Street Signs

A motion was made to untable the Bid Opening for Street Signs.

Motion made by Commissioner Lanie, Seconded by Mayor Cleveland. Voting Yea: Mayor Cleveland, Commissioner Eaton, Commissioner Lanie, Commissioner Hodson Jr.

Two bids were received. Welborn Sales \$17,346.78 and National Sign Company \$19,453.12. After discussion and an update on vetting the bids from Street Department Head Bryan Struble, a motion was made to approve the bid from National Sign Company for \$16,790.40

for the signs. The hardware portion of the bid will be subject to further investigation and approval will fall under the City Administrator's purchasing authority.

Motion made by Commissioner Eaton, Seconded by Mayor Cleveland. Voting Yea: Mayor Cleveland, Commissioner Eaton, Commissioner Lanie, Commissioner Hodson Jr.

The Commission verified guidance to the Administrator that the signs will be blue background with white lettering.