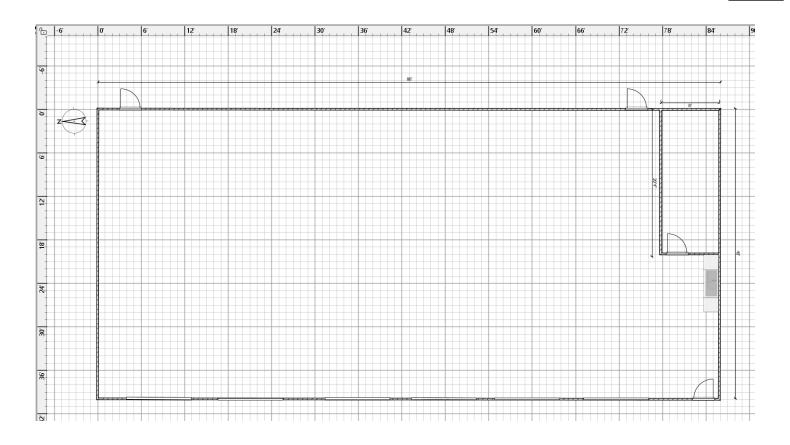

around the courthouse.

The DOA bus barn is 86'x40' with six 14' garage doors, three exterior walk doors, and a small storage room. It would have basic utilities, water, power and sewer. It would house the four department on aging/transportation buses, the emergency management trailer and pickup, and lawn/courthouse maintenance equipment (mower, snow bush, ice melt, etc.).

We have developed plans for the southern lots, but continue to inquire about purchasing all 5 lots together for future development.

Lastly, I asked Jennifer Wolfe to reach out about the grant for the DOA bus barn. The funding window has closed, and may not have a good chance of reopening. We will most likely need to look at other grants and funding sources for this specific plan.

#### Jury Trial Parking Pictures:





| Name            | Width    | Depth | Height  | Visible |
|-----------------|----------|-------|---------|---------|
| Exit North      | 3'       | 0'5%" | 6'10"   | Х       |
| Exit South      | 3'       | 0'5%" | 6'10"   | Х       |
| Garage door #1  | 9'       | 0'3"  | 14'     | Х       |
| Garage door #2  | 9'       | 0'3"  | 14'     | Х       |
| Garage door #3  | 9'       | 0'3"  | 14'     | X       |
| Garage door #4  | 9'       | 0'3"  | 14'     | Х       |
| Garage door #5  | 9'       | 0'3"  | 14'     | Х       |
| Garage door #6  | 9'       | 0'3"  | 14'     | Х       |
| Exit West       | 3'       | 0'5%" | 6'10"   | Х       |
| Door            | 3'       | 0'5%" | 6'10"   | Х       |
| Kitchen cabinet | 1'111/2" | 2'1"  | 2'91/2" | Х       |
| Kitchen cabinet | 1'111/2" |