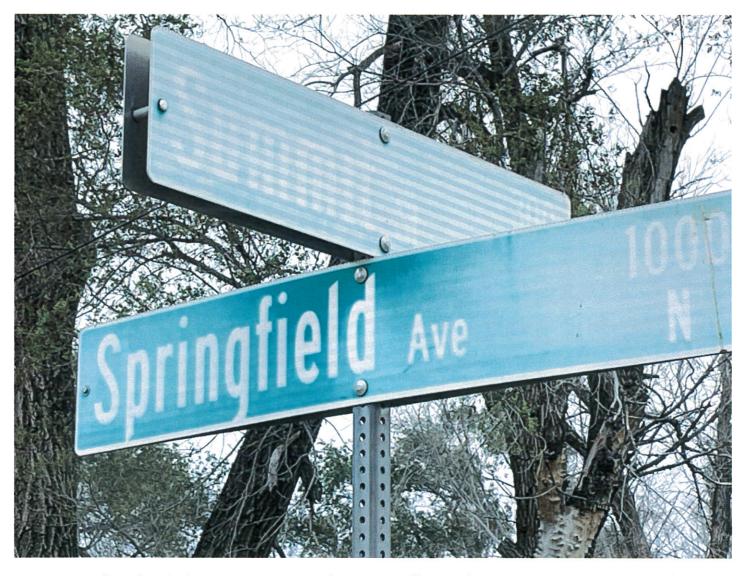

## **BID PACKET FOR NEW STREET SIGNS**

The City of Anthony is accepting sealed bids for total replacement of the city street signs with the following specifications:

- 1. All signs shall be **Single Sided**.
- 2. All signs shall meet current MUTCD Regulations.
- 3. High Intensity Prismatic Sheeting shall be used.
- 4. Sign Background shall be BLUE electro cut or translucent material.
- 5. Legend and Border shall be WHITE High Intensity Sheeting.
- 6. All signs shall be high intensity sheeting on .080 Aluminum.
- 7. All signs shall have rounded corners.
- 8. All signs shall have a minimum 3/8" white border.
- 9. Minimum sign length shall be 30 inches. Maximum length shall be the minimum needed without excess spacing or gapping between the end of the street name and the right side of the sign. Gapping between these areas should be a maximum 4", the only exception is if additional area is necessary to maintain the overall minimum sign length of 30 inches. See exhibit A for example. Sign height shall be 9".
- 10. Bid should include all mounting hardware necessary to mount on existing square post. The city is not replacing the existing posts. (See exhibit B for sign construction example)
- 11. Bid should include the option of printing a logo on the sign (See Exhibit C). If the logo option changes pricing, provide said option as a separate bid price which can be added or removed at the city's discretion.

Quantity: 848 (Specifications of street names and number of each attached as Exhibit D)

Bid must include all costs for sign replacement: shipping, printing, material, mounting hardware, etc. Bidder may include detailed pricing sheet but must also complete the attached Bid Submission Form.