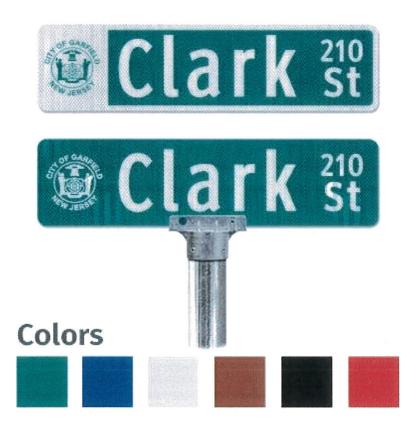

## **BID PACKET FOR NEW STREET SIGNS**

The City of Anthony is accepting sealed bids for total replacement of the city street signs with the following specifications:

- 1. All signs shall be **Single Sided**.
- 2. All signs shall meet current MUTCD Regulations.
- 3. High Intensity Prismatic Sheeting shall be used.
- 4. Sign Background shall be BLUE electro cut or translucent material.
- 5. Legend and Border shall be WHITE High Intensity Sheeting.
- 6. All signs shall be high intensity sheeting on .080 Aluminum.
- 7. All signs shall have rounded corners.
- 8. All signs shall have a minimum 3/8" white border.
- 9. Minimum sign length shall be 30 inches. Maximum length shall be the minimum needed without excess spacing or gapping between the end of the street name and the right side of the sign. Gapping between these areas should be a maximum 4", the only exception is if additional area is necessary to maintain the overall minimum sign length of 30 inches. See exhibit A for example. Sign height shall be 9".
- 10. Bid should include all mounting hardware necessary to mount on existing square post. The city is not replacing the existing posts. (See exhibit B for sign construction example)
- 11. Bid should include the option of printing a logo on the sign (See Exhibit C). If the logo option changes pricing, provide said option as a separate bid price which can be added or removed at the city's discretion.

Quantity: 848 (Specifications of street names and number of each attached as Exhibit D)

Bid must include all costs for sign replacement: shipping, printing, material, mounting hardware, etc. Bidder may include detailed pricing sheet but must also complete the attached Bid Submission Form.