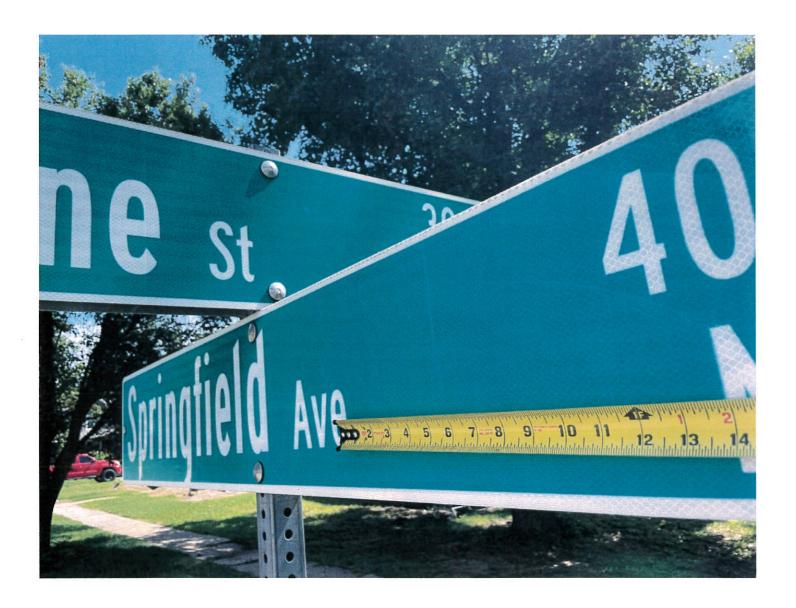

## **BID PACKET FOR NEW STREET SIGNS**

The City of Anthony is accepting sealed bids for total replacement of the city street signs with the following specifications:

- 1. All signs shall be **Single Sided**.
- 2. All signs shall meet current MUTCD Regulations.
- 3. High Intensity Prismatic Sheeting shall be used.
- 4. Sign Background shall be BLUE electro cut or translucent material.
- 5. Legend and Border shall be WHITE High Intensity Sheeting.
- 6. All signs shall be high intensity sheeting on .080 Aluminum.
- 7. All signs shall have rounded corners.
- 8. All signs shall have a minimum 3/8" white border.
- 9. Minimum sign length shall be 30 inches. Maximum length shall be the minimum needed without excess spacing or gapping between the end of the street name and the right side of the sign. Gapping between these areas should be a maximum 4", the only exception is if additional area is necessary to maintain the overall minimum sign length of 30 inches. See exhibit A for example. Sign height shall be 9".
- 10. Bid should include all mounting hardware necessary to mount on existing square post. The city is not replacing the existing posts. (See exhibit B for sign construction example)
- 11. Bid should include the option of printing a logo on the sign (See Exhibit C). If the logo option changes pricing, provide said option as a separate bid price which can be added or removed at the city's discretion.

Quantity: 848 (Specifications of street names and number of each attached as Exhibit D)

Bid must include all costs for sign replacement: shipping, printing, material, mounting hardware, etc. Bidder may include detailed pricing sheet but must also complete the attached Bid Submission Form.