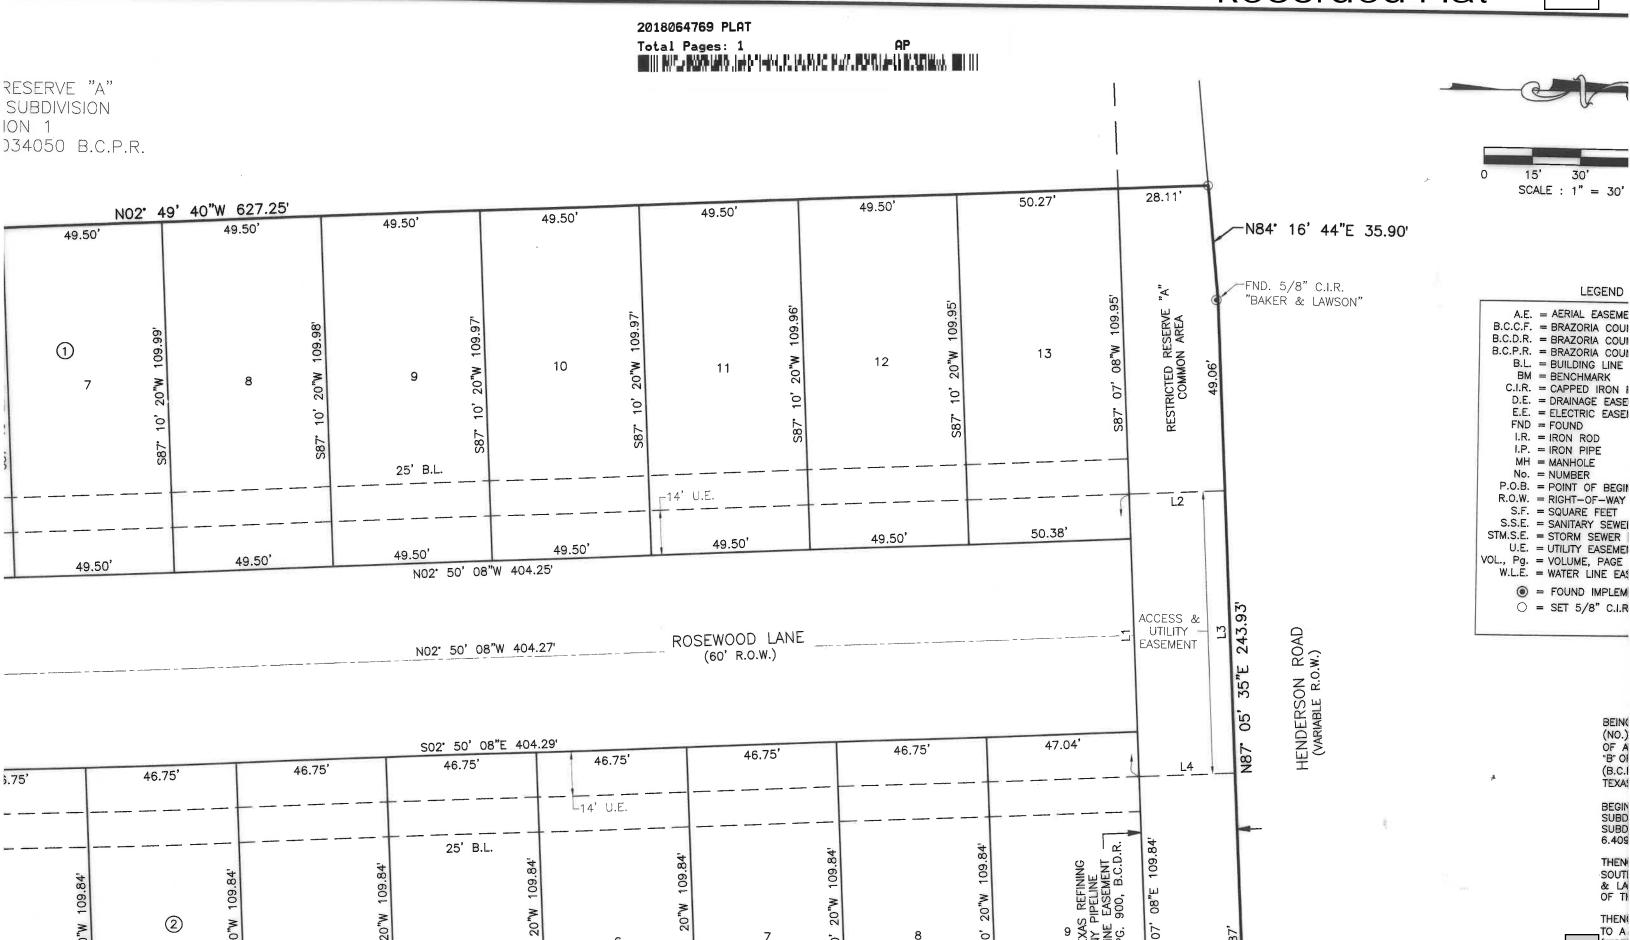

### **REGULAR AGENDA**

- Discussion and possible action on a Preliminary Subdivision Plat for Yaklin Auto, on property located north of 3100 State Hwy 288, Angleton, TX 77515.
- 3. Discussion and possible action on the TNMP Preliminary Plat, of property located north of 3343 E. Mulberry St/ HWY 35, Angleton, TX 77515
- 4. Discussion and possible action on a proposed Concept for "The Marquis" Multi-family Development, to be located on the west side of Karankawa St., south of Tracy St.
- 5. Discussion and possible action on the potential removal of the subdivision emergency access gate within the Rosewood Subdivision (Rosewood Ln. at E. Henderson Rd.).
- <u>6.</u> Discussion and update on the proposed City of Angleton Comprehensive Fee Schedule Update as it relates to Development Fees.