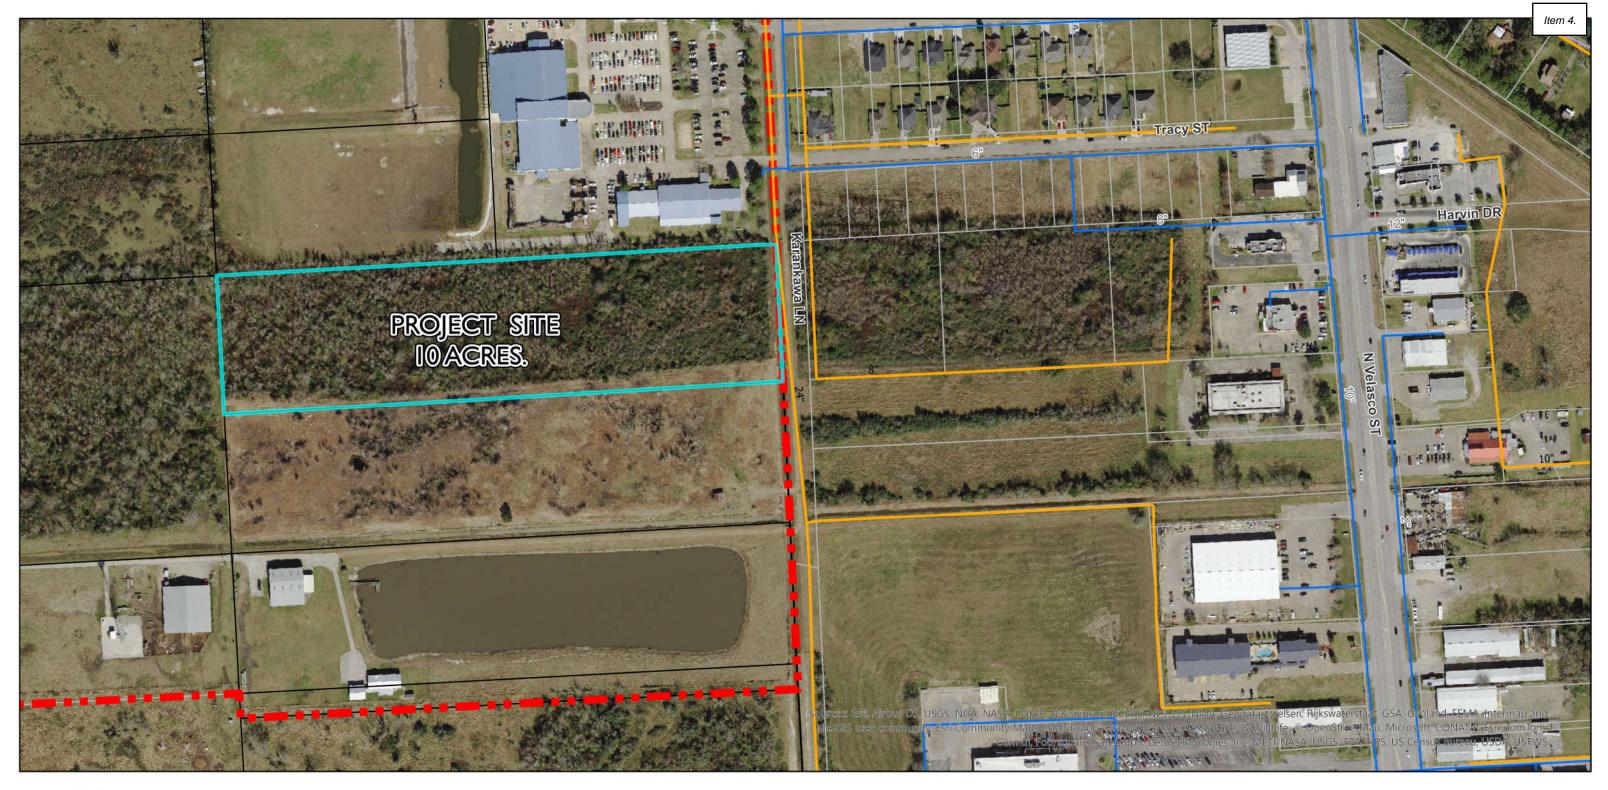

### **REGULAR AGENDA**

- Discussion and possible action on a Preliminary Subdivision Plat for Yaklin Auto, on property located north of 3100 State Hwy 288, Angleton, TX 77515.
- 3. Discussion and possible action on the TNMP Preliminary Plat, of property located north of 3343 E. Mulberry St/ HWY 35, Angleton, TX 77515
- 4. Discussion and possible action on a proposed Concept for "The Marquis" Multi-family Development, to be located on the west side of Karankawa St., south of Tracy St.
- 5. Discussion and possible action on the potential removal of the subdivision emergency access gate within the Rosewood Subdivision (Rosewood Ln. at E. Henderson Rd.).
- <u>6.</u> Discussion and update on the proposed City of Angleton Comprehensive Fee Schedule Update as it relates to Development Fees.