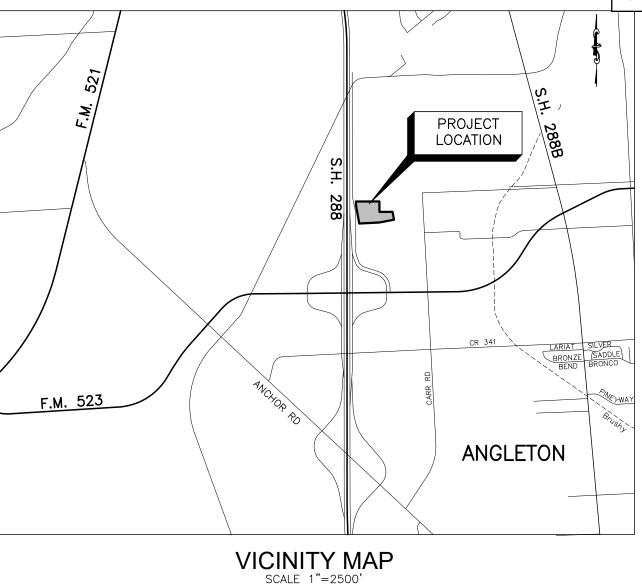

Yaklin Auto, on property located north of 3100 State Hwy 288,

Angleton, TX 77515.

AGENDA ITEM SECTION: Regular Agenda

BUDGETED AMOUNT: N/A FUNDS REQUESTED: N/A

FUND: N/A

# **EXECUTIVE SUMMARY:**

This is a request for approval of a Preliminary Plat for Yaklin Auto. The subject property consists of 9.438 acres, 1 lot, 1 reserve, 1 block, and is located within the City of Angleton ETJ and is located on the east side of SH 288, Feeder Rd., directly north of the Gulf Coast Ford Dealership.