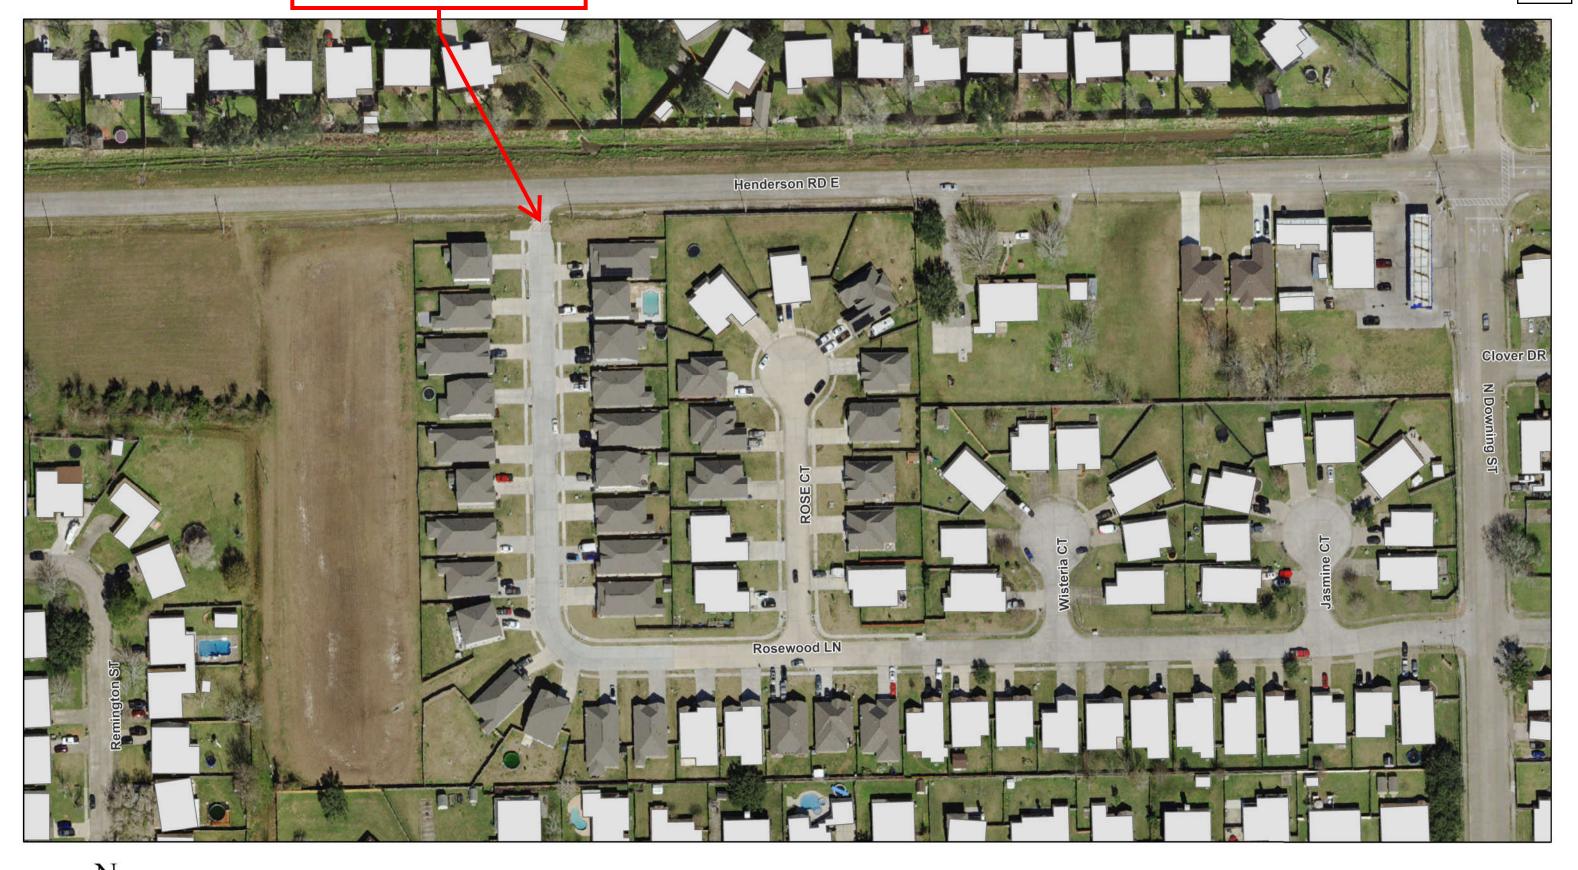

### **REGULAR AGENDA**

- Discussion and possible action on a Preliminary Subdivision Plat for Yaklin Auto, on property located north of 3100 State Hwy 288, Angleton, TX 77515.
- 3. Discussion and possible action on the TNMP Preliminary Plat, of property located north of 3343 E. Mulberry St/ HWY 35, Angleton, TX 77515
- 4. Discussion and possible action on a proposed Concept for "The Marquis" Multi-family Development, to be located on the west side of Karankawa St., south of Tracy St.
- 5. Discussion and possible action on the potential removal of the subdivision emergency access gate within the Rosewood Subdivision (Rosewood Ln. at E. Henderson Rd.).
- <u>6.</u> Discussion and update on the proposed City of Angleton Comprehensive Fee Schedule Update as it relates to Development Fees.