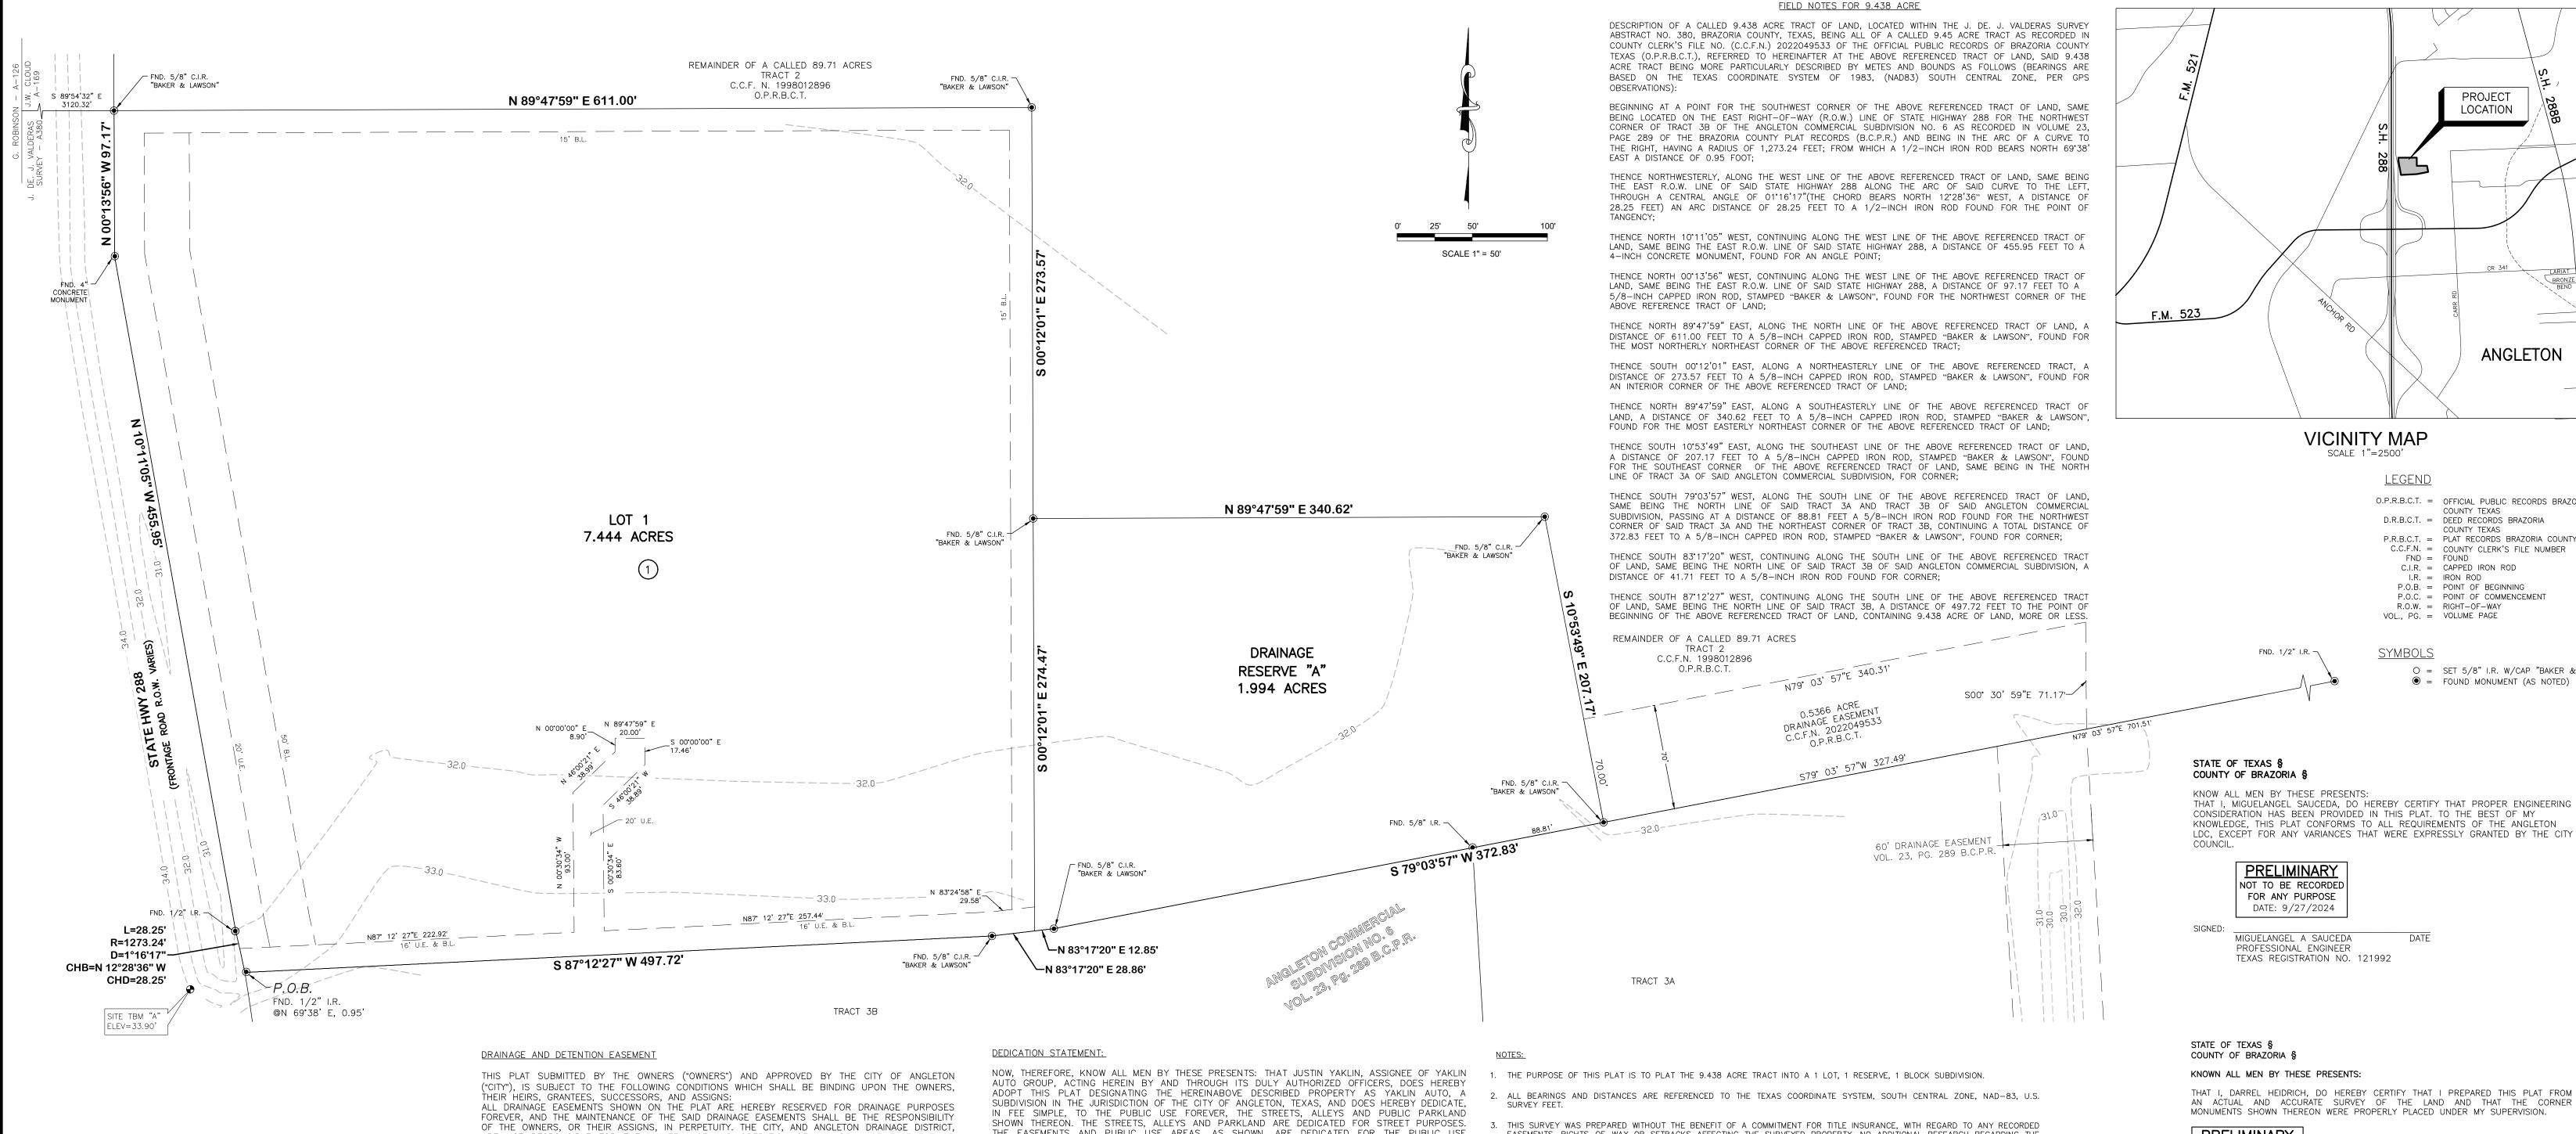

# **EXECUTIVE SUMMARY:**

This is a request for approval of a Preliminary Plat for Yaklin Auto. The subject property consists of 9.438 acres, 1 lot, 1 reserve, 1 block, and is located within the City of Angleton ETJ and is located on the east side of SH 288, Feeder Rd., directly north of the Gulf Coast Ford Dealership.

Note that this Development, while in the ETJ is has expressed an interest to connect City utilities in terms of water and sewer. No utility agreements nor petition for annexation has been filed to-date by the applicant.

# PRELIMINARY PLAT OF YAKLIN AUTO

**A 9.438 ACRES** 1 LOT, 1 RESERVE, 1 BLOCK SUBDIVISION

**BEING ALL OF A CALLED 9.45 ACRE TRACT** AS RECORDED IN C.C.F.N. 2022049533 O.P.R.B.C.T.

> LOCATED IN THE J. DE J. VALDERAS SURVEY **ABSTRACT NO. 380 CITY OF ANGLETON** IN BRAZORIA COUNTY, TEXAS