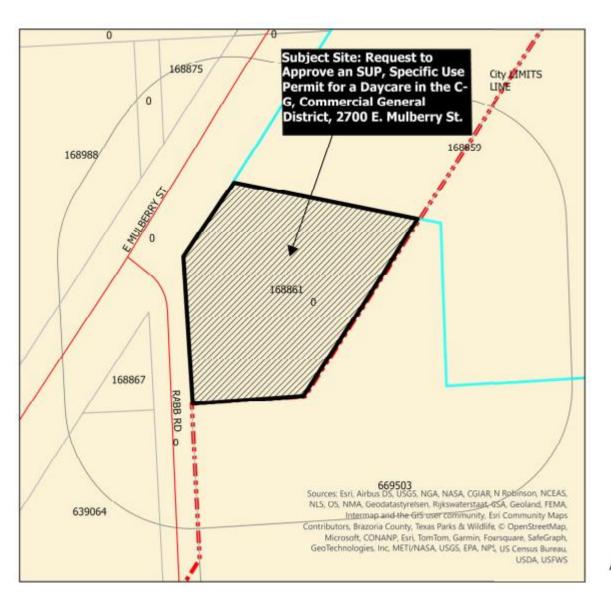

approving a request for a Specific Use Permit, for approximately 2.7 acres of land, currently zoned "C-G", Commercial General District, allowing for a daycare use on a tract of land located at 2700 E. Mulberry Street/E. SH 35 @ Rab Rd., also described as A0318 T S LEETRACT 38C1 ACRES 2.7

(ANGLETON), Brazoria County, Texas.

**AGENDA ITEM** 

SECTION:

Public Hearing and Action Item

BUDGETED AMOUNT: N/A FUNDS REQUESTED: N/A

FUND: N/A

**EXECUTIVE SUMMARY:** David King, Applicant and Agent for Commerce Commercial Investments LLC, c/o Charles Smith, is requesting consideration of a Specific Use Permit within a C-G, Commercial General Zoning District to allow for a small daycare on a tract of land located at 2700 E. Mulberry Street/E. SH 35 @ Rab Rd., also described as A0318 T S LEETRACT 38C1 ACRES 2.7 (ANGLETON), Brazoria County, Texas.

#### **VICINITY MAP**

### **SURROUNDING CONDITIONS:**

| Location | Current Use                               | Zoning Classification/Use |
|----------|-------------------------------------------|---------------------------|
| North    | Angleton ISD School District<br>Warehouse | C-G General Commercial    |
| South    | Single Family                             | ETJ                       |
| West     | Vacant                                    | C-G General Commercial    |
| East     | Warehouse                                 | ETJ                       |