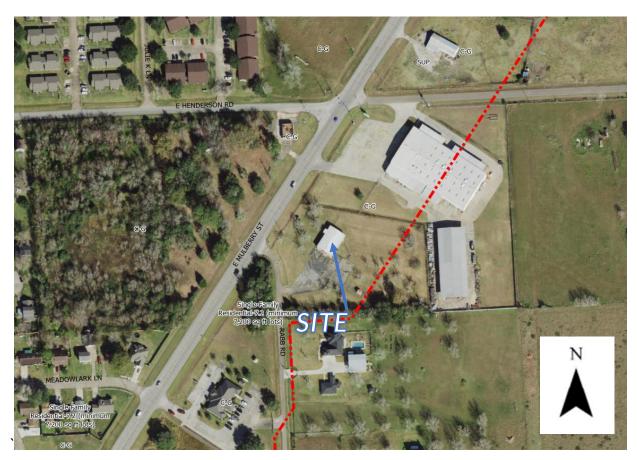

#### **PROPERTY HISTORY:**

The original building is said to have been built in 1975 with a 5,500 sq. ft. building with a canopy. Property was last sold to current owner from Gulf Coast Baptist Association in 2023.

The building's closest setback distance will occur on the North rear property line and is 35' approximately. The maximum number of children proposed is 170 in total. The required child playground is proposed in the area adjacent to the entry courtyard.

### **SURROUNDING CONDITIONS:**

| Location | Current Use                               | Zoning Classification/Use |
|----------|-------------------------------------------|---------------------------|
| North    | Angleton ISD School District<br>Warehouse | C-G General Commercial    |
| South    | Single Family                             | ETJ                       |
| West     | Vacant                                    | C-G General Commercial    |
| East     | Warehouse                                 | ETJ                       |

# 

View of Site from SH 35

View of building and parking lot from Rab Rd.

View of building side from parking lot

Proposed building from SH 35

Proposed building view from Rab Rd.

Proposed building side and parking lot