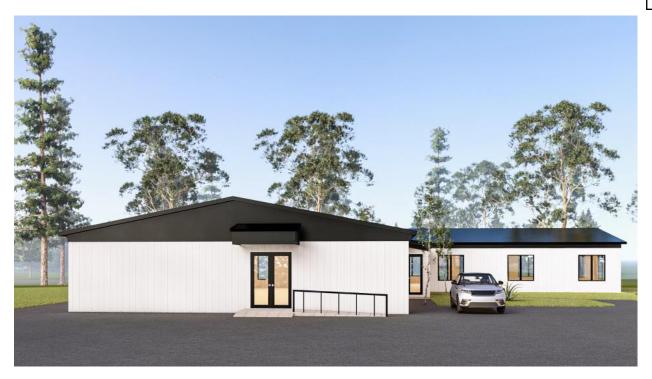

#### PROPOSAL:

Mr. King proposes to add approximately 2,254 sq. ft. of classroom space to the existing 5,500 renovated structure (See attached architectural layout).

# 

View of Site from SH 35

View of building and parking lot from Rab Rd.

View of building side from parking lot

Proposed building from SH 35

Proposed building view from Rab Rd.

Proposed building side and parking lot