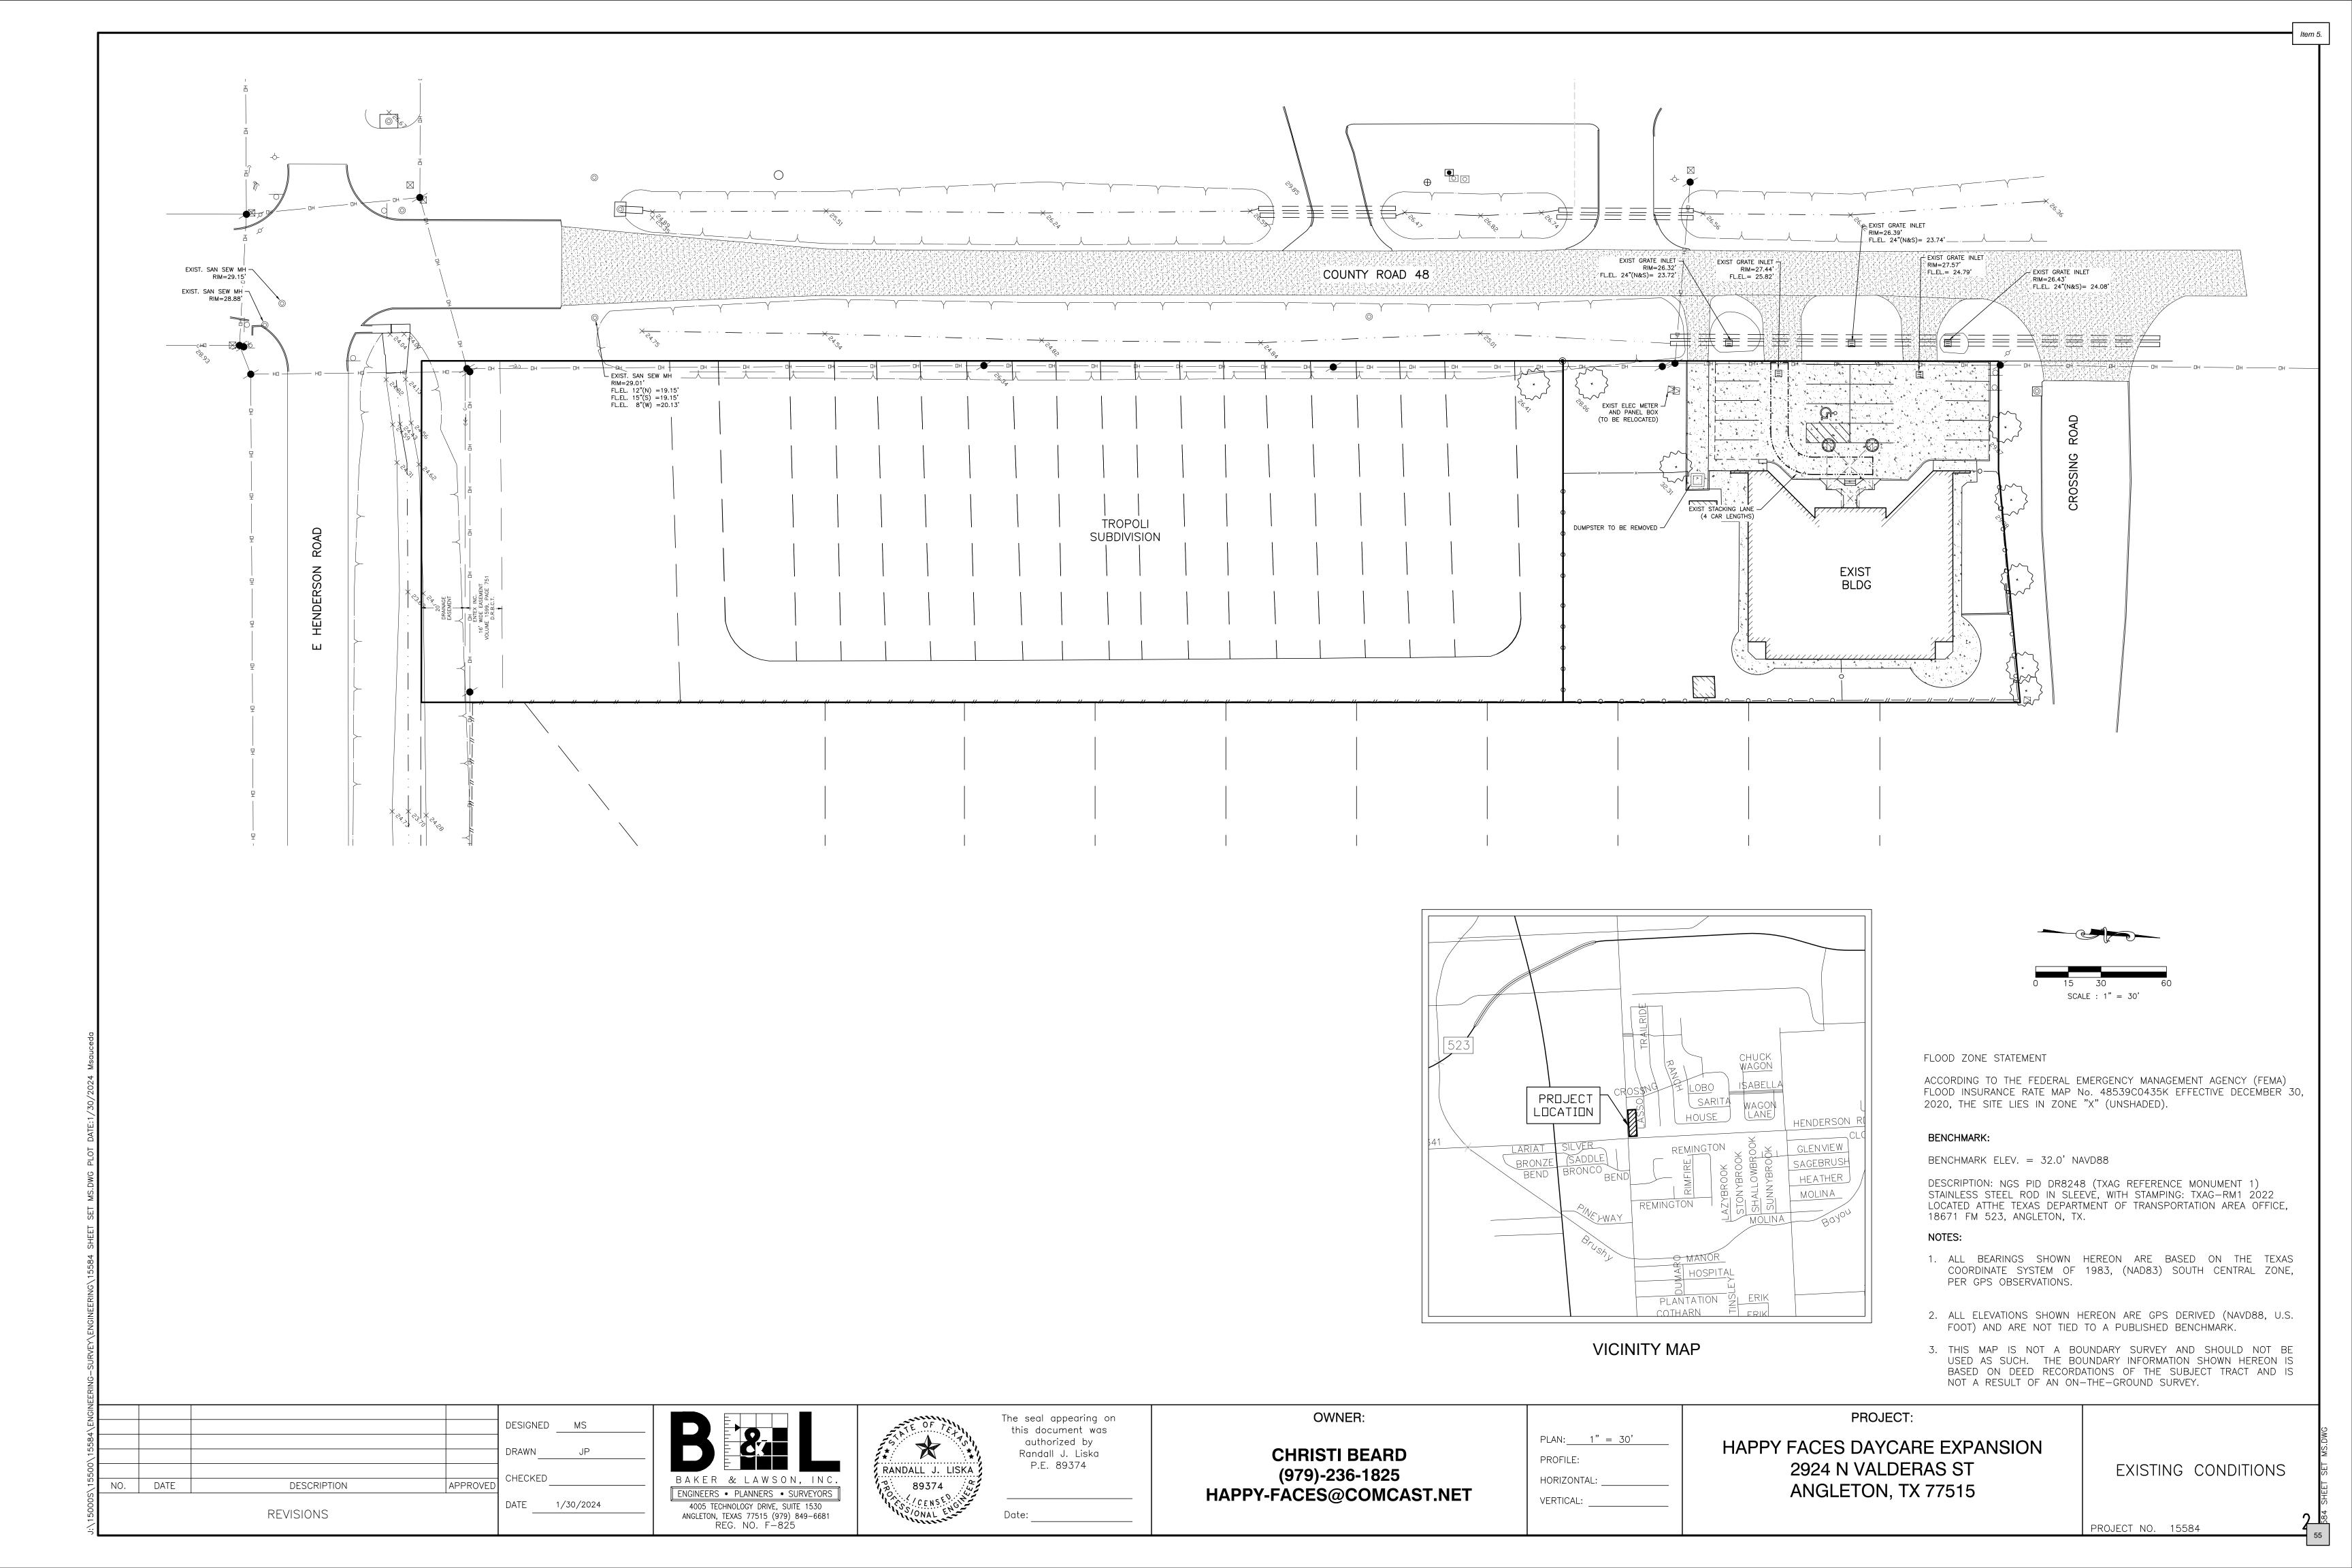

The building's closest setback distance will occur on the North rear property line and is 35' approximately. The maximum number of children proposed is 170 in total. The required child playground is proposed in the area adjacent to the entry courtyard.

### **SURROUNDING CONDITIONS:**

| Location | Current Use                               | Zoning Classification/Use |
|----------|-------------------------------------------|---------------------------|
| North    | Angleton ISD School District<br>Warehouse | C-G General Commercial    |
| South    | Single Family                             | ETJ                       |
| West     | Vacant                                    | C-G General Commercial    |
| East     | Warehouse                                 | ETJ                       |