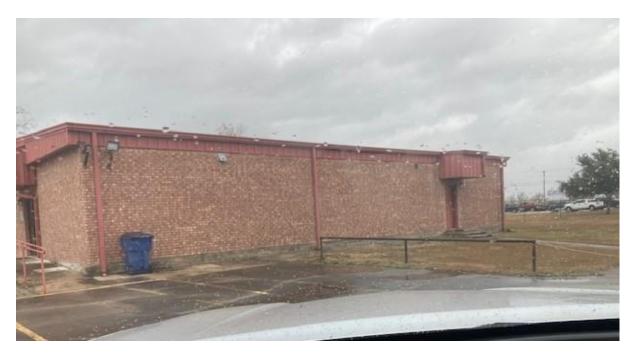

#### **PROPERTY HISTORY:**

The original building is said to have been built in 1975 with a 5,500 sq. ft. building with a canopy. Property was last sold to current owner from Gulf Coast Baptist Association in 2023.

The building's closest setback distance will occur on the North rear property line and is 35' approximately. The maximum number of children proposed is 170 in total. The required child playground is proposed in the area adjacent to the entry courtyard.

# 

View of Site from SH 35

View of building and parking lot from Rab Rd.

View of building side from parking lot

Proposed building from SH 35

Proposed building view from Rab Rd.

Proposed building side and parking lot