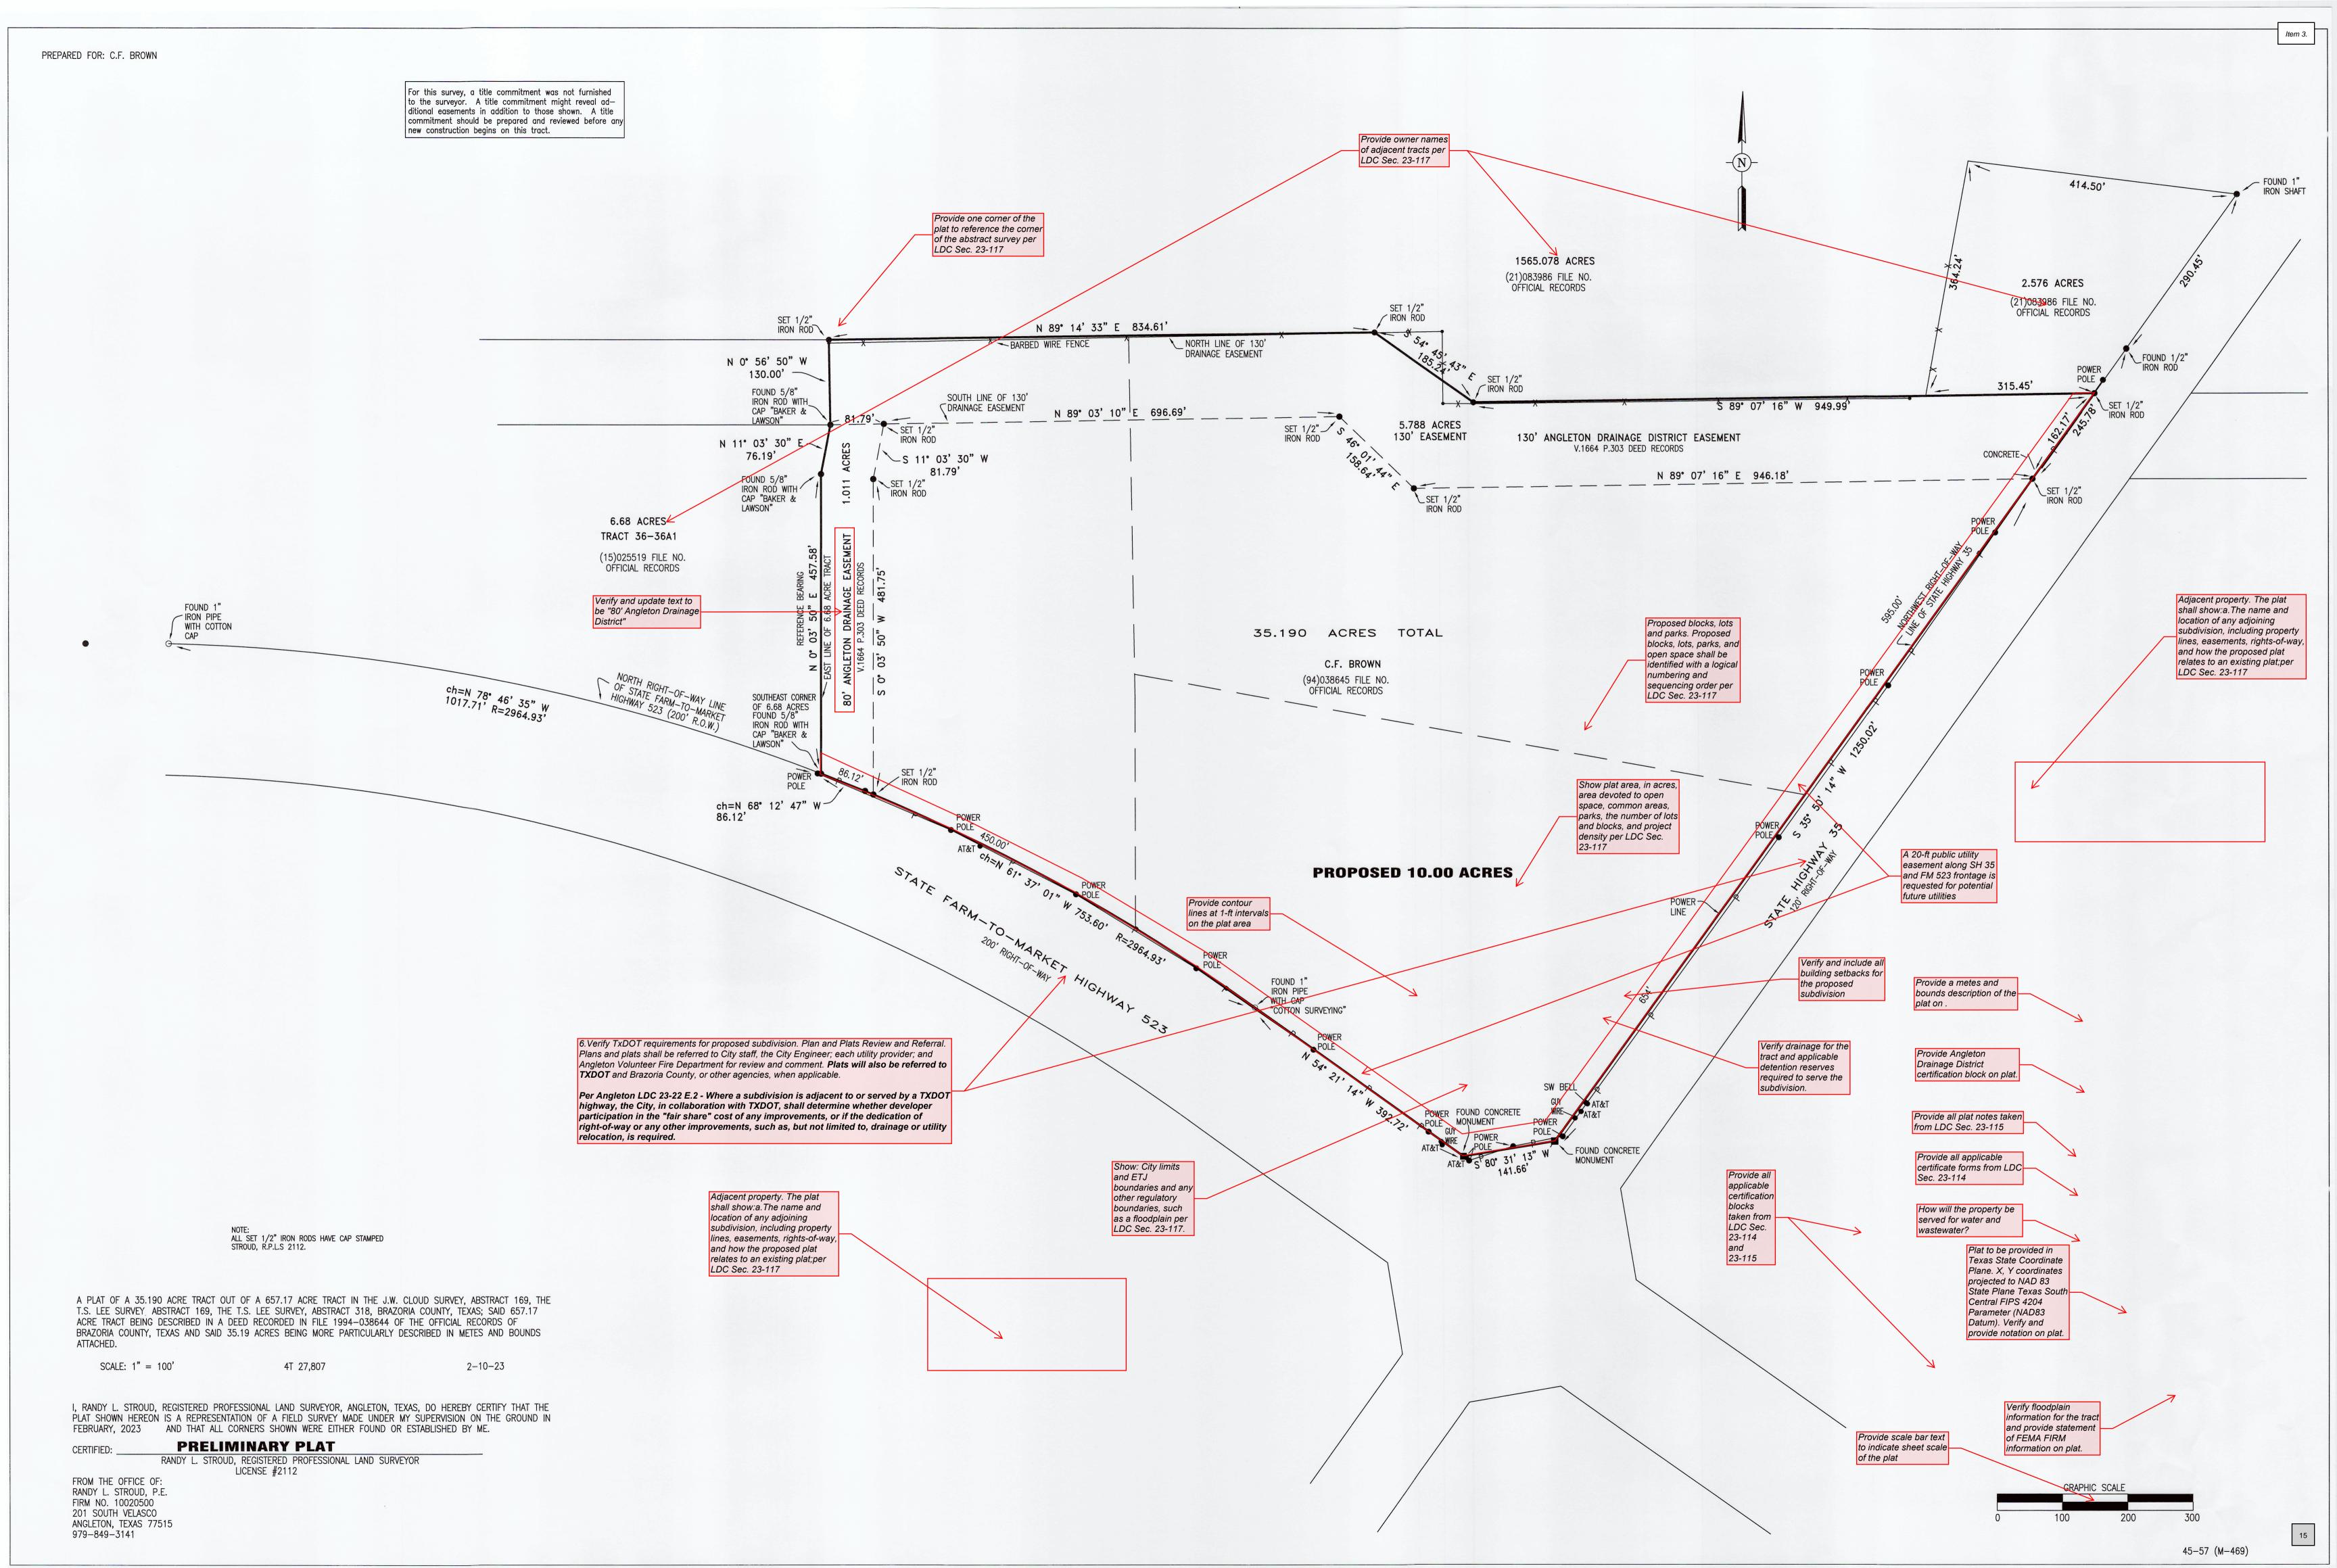

#### The City Engineering has stipulated:

Plat Review

- 1. 1. Review and include all submittal items found under the preliminary plat requirements noted in LDC Sec. 23-117.
- 2. Provide all plat notes taken from LDC Sec. 23-115.

- 3. Show: City limits and ETJ boundaries and any other regulatory boundaries, such as a floodplain per LDC Sec. 23-117.
- 4. Provide all applicable certification blocks taken from LDC Sec. 23-114 and 23-115
- 5. Provide one corner of the plat to reference the corner of the abstract survey per LDC Sec. 23-117.
- 6. Show plat area, in acres, area devoted to open space, common areas, parks, the number of lots and blocks, and project density per LDC Sec. 23-117.
- 7. Proposed blocks, lots and parks. Proposed blocks, lots, parks, and open space shall be identified with a logical numbering and sequencing order per LDC Sec. 23-117.
- 8. How will the property be served for water and wastewater?
- 9. Provide contour lines at 1-ft intervals on the plat area.
- 10. Provide owner names of adjacent tracts per LDC Sec. 23-117.
- 11. Adjacent property. The plat shall show: a.The name and location of any adjoining subdivision, including property lines, easements, rights-of-way, and how the proposed plat relates to an existing plat; per LDC Sec. 23-117.
- 12. Adjacent property. The plat shall show: a.The name and location of any adjoining subdivision, including property lines, easements, rights-of-way, and how the proposed plat relates to an existing plat; per LDC Sec. 23-117.
- 13. Verify and update text to be "80' Angleton Drainage District" for the existing easement shown.
- 14. A 20-ft public utility easement along SH 35 and FM 523 frontage is requested for potential future utilities.
- 15. Verify TxDOT requirements for proposed subdivision. Plan and Plats Review and Referral. Plans and plats shall be referred to City staff, the City Engineer; each utility provider; and Angleton Volunteer Fire Department for review and comment. Plats will also be referred to TXDOT and Brazoria County, or other agencies, when applicable. Per Angleton LDC 23-22 E.2 Where a subdivision is adjacent to or served by a TXDOT highway, the City, in collaboration with TXDOT, shall determine whether developer participation in the "fair share" cost of any improvements, or if the dedication of right-of-way or any other improvements, such as, but not limited to, drainage or utility relocation, is required.
- 16. Provide all applicable certificate forms from LDC Sec. 23-114.
- 17. Plat to be provided in Texas State Coordinate Plane. X, Y coordinates projected to NAD 83 State Plane Texas South Central FIPS 4204 Parameter (NAD83 Datum). Verify and provide notation on plat.
- 18. Verify floodplain information for the tract and provide statement of FEMA FIRM information on plat.
- 19. Provide scale bar text to indicate sheet scale of the plat.
- 20. Provide Angleton Drainage District certification block on plat.
- 21. Verify drainage for the tract and applicable detention reserves required to serve the subdivision.
- 22. Provide a metes and bounds description of the plat on.
- 23. Verify and include all building setbacks for the proposed subdivision.

#### Plat Review

- 1. Review and include all submittal items found under the preliminary plat requirements noted in LDC Sec. 23-117.
- 2. Provide all plat notes taken from LDC Sec. 23-115
- 3. Show: City limits and ETJ boundaries and any other regulatory boundaries, such as a floodplain per LDC Sec. 23-117.
- 4. Provide all applicable certification blocks taken from LDC Sec. 23-114 and 23-115
- 5. Provide one corner of the plat to reference the corner of the abstract survey per LDC Sec. 23-117
- 6. Show plat area, in acres, area devoted to open space, common areas, parks, the number of lots and blocks, and project density per LDC Sec. 23-117
- 7. Proposed blocks, lots and parks. Proposed blocks, lots, parks, and open space shall be identified with a logical numbering and sequencing order per LDC Sec. 23-117
- 8. How will the property be served for water and wastewater?
- 9. Provide contour lines at 1-ft intervals on the plat area
- 10. Provide owner names of adjacent tracts per LDC Sec. 23-117
- 11. Adjacent property. The plat shall show: a.The name and location of any adjoining subdivision, including property lines, easements, rights-of-way, and how the proposed plat relates to an existing plat; per LDC Sec. 23-117
- 12. Adjacent property. The plat shall show: a.The name and location of any adjoining subdivision, including property lines, easements, rights-of-way, and how the proposed plat relates to an existing plat; per LDC Sec. 23-117
- 13. Verify and update text to be "80' Angleton Drainage District" for the existing easement shown.
- 14. A 20-ft public utility easement along SH 35 and FM 523 frontage is requested for potential future utilities

- 15. Verify TxDOT requirements for proposed subdivision. Plan and Plats Review and Referral. Plans and plats shall be referred to City staff, the City Engineer; each utility provider; and Angleton Volunteer Fire Department for review and comment. Plats will also be referred to TXDOT and Brazoria County, or other agencies, when applicable. Per Angleton LDC 23-22 E.2 Where a subdivision is adjacent to or served by a TXDOT highway, the City, in collaboration with TXDOT, shall determine whether developer participation in the "fair share" cost of any improvements, or if the dedication of right-of-way or any other improvements, such as, but not limited to, drainage or utility relocation, is required.
- 16. Provide all applicable certificate forms from LDC Sec. 23-114
- 17. Plat to be provided in Texas State Coordinate Plane. X, Y coordinates projected to NAD 83 State Plane Texas South Central FIPS 4204 Parameter (NAD83 Datum). Verify and provide notation on plat.
- 18. Verify floodplain information for the tract and provide statement of FEMA FIRM information on plat.
- 19. Provide scale bar text to indicate sheet scale of the plat.
- 20. Provide Angleton Drainage District certification block on plat.
- 21. Verify drainage for the tract and applicable detention reserves required to serve the subdivision.
- 22. Provide a metes and bounds description of the plat on.
- 23. Verify and include all building setbacks for the proposed subdivision.