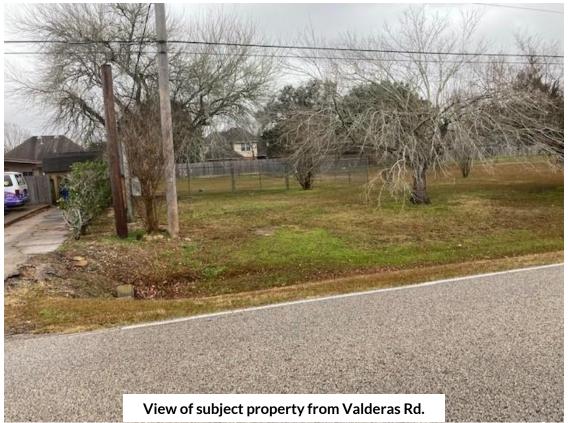

#### **REGULAR AGENDA**

- Hold discussion and receive useful information from the City Attorney regarding the role of the Planning and Zoning Commission Member.
- 3. Discussion of a Preliminary Plat for Mark Brown Preliminary Plat for 10 acres out of a 35.19-acre tract located at the Northwest corner of FM523 and SH-35. Application incomplete and tabled, no action is required.
- 4. Conduct a hearing, discussion, and take possible action on an Ordinance approving a request for a Specific Use Permit, for approximately 2.7 acres of land, currently zoned "C-G", Commercial General District, allowing for a daycare use on a tract of land located at 2700 E. Mulberry Street/E. SH 35 @ Rab Rd., also described as A0318 T S LEETRACT 38C1 ACRES 2.7 (ANGLETON), Brazoria County, Texas.
- 5. Conduct a hearing, discussion, and take possible action on Ordinance approving a request to rezone approximately 0.1799 acres of land from the "SFA", Single Family Attached District to the "C-G", Commercial General District with a Specific Use Permit to allow for a small daycare addition on a tract of land located adjacent and south of 2924 N Valderas St, Angleton, TX 77515, Angleton, Texas, legally described as A0380 J DE J VALDERAS

TRACT 125B7 (MOODY TR 2 (PT)) (ANGLETON) ACRES 0.1799, Brazoria County, Texas.