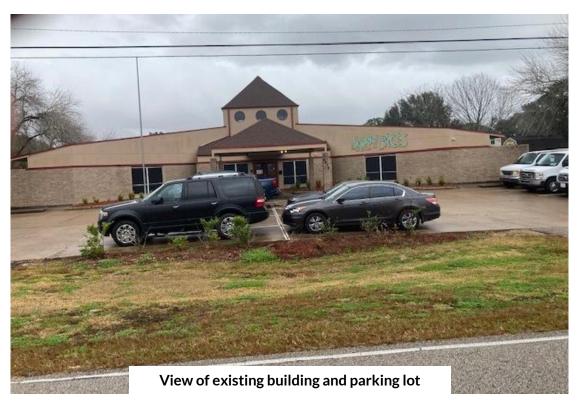

#### **REGULAR AGENDA**

- Hold discussion and receive useful information from the City Attorney regarding the role of the Planning and Zoning Commission Member.
- 3. Discussion of a Preliminary Plat for Mark Brown Preliminary Plat for 10 acres out of a 35.19-acre tract located at the Northwest corner of FM523 and SH-35. Application incomplete and tabled, no action is required.
- 4. Conduct a hearing, discussion, and take possible action on an Ordinance approving a request for a Specific Use Permit, for approximately 2.7 acres of land, currently zoned "C-G", Commercial General District, allowing for a daycare use on a tract of land located at 2700 E. Mulberry Street/E. SH 35 @ Rab Rd., also described as A0318 T S LEETRACT 38C1 ACRES 2.7 (ANGLETON), Brazoria County, Texas.
- 5. Conduct a hearing, discussion, and take possible action on Ordinance approving a request to rezone approximately 0.1799 acres of land from the "SFA", Single Family Attached District to the "C-G", Commercial General District with a Specific Use Permit to allow for a small daycare addition on a tract of land located adjacent and south of 2924 N Valderas St, Angleton, TX 77515, Angleton, Texas, legally described as A0380 J DE J VALDERAS

TRACT 125B7 (MOODY TR 2 (PT)) (ANGLETON) ACRES 0.1799, Brazoria County, Texas.