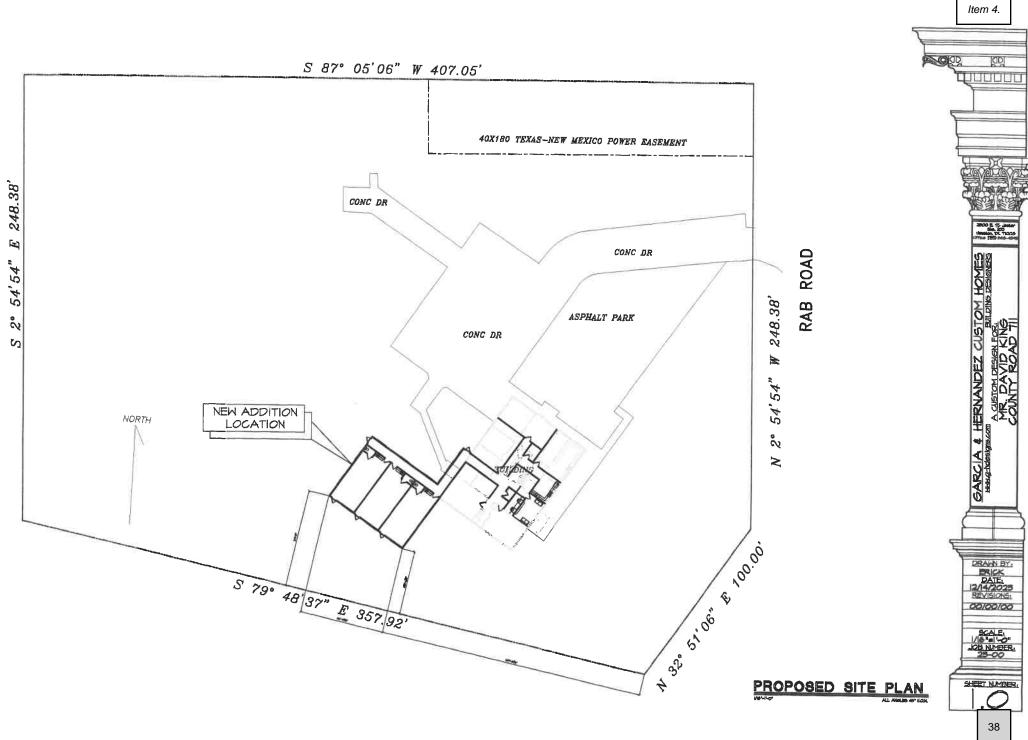

approving a request for a Specific Use Permit, for approximately 2.7 acres of land, currently zoned "C-G", Commercial General District, allowing for a daycare use on a tract of land located at 2700 E. Mulberry Street/E. SH 35 @ Rab Rd., also described as A0318 T S LEETRACT 38C1 ACRES 2.7

The building's closest setback distance will occur on the North rear property line and is 35' approximately. The maximum number of children proposed is 170 in total. The required child playground is proposed in the area adjacent to the entry courtyard.

### **SURROUNDING CONDITIONS:**

| Location | Current Use                               | Zoning Classification/Use |
|----------|-------------------------------------------|---------------------------|
| North    | Angleton ISD School District<br>Warehouse | C-G General Commercial    |
| South    | Single Family                             | ETJ                       |
| West     | Vacant                                    | C-G General Commercial    |
| East     | Warehouse                                 | ETJ                       |