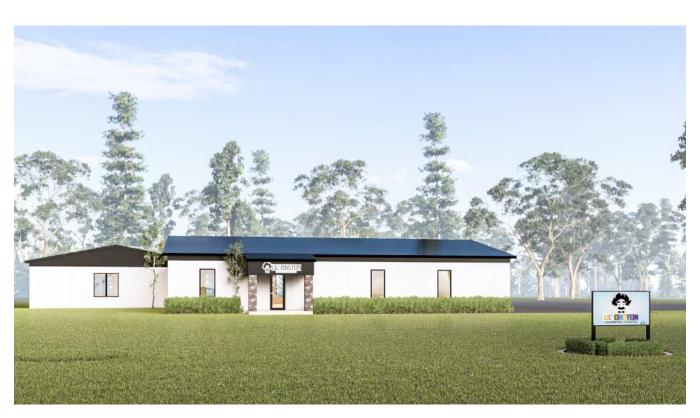

#### PROPOSAL:

Mr. King proposes to add approximately 2,254 sq. ft. of classroom space to the existing 5,500 renovated structure (See attached architectural layout).

# 

View of Site from SH 35

View of building and parking lot from Rab Rd.

View of building side from parking lot

Proposed building from SH 35

Proposed building view from Rab Rd.

Proposed building side and parking lot