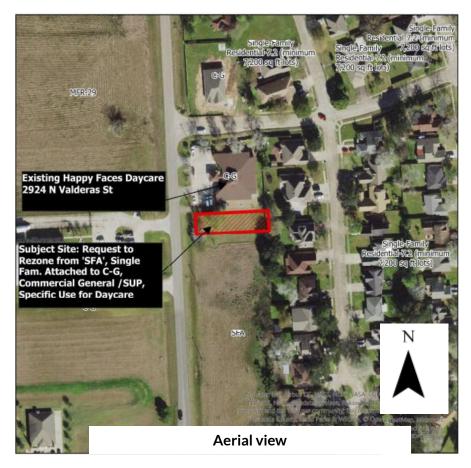

#### **REGULAR AGENDA**

- Hold discussion and receive useful information from the City Attorney regarding the role of the Planning and Zoning Commission Member.
- 3. Discussion of a Preliminary Plat for Mark Brown Preliminary Plat for 10 acres out of a 35.19-acre tract located at the Northwest corner of FM523 and SH-35. Application incomplete and tabled, no action is required.
- 4. Conduct a hearing, discussion, and take possible action on an Ordinance approving a request for a Specific Use Permit, for approximately 2.7 acres of land, currently zoned "C-G", Commercial General District, allowing for a daycare use on a tract of land located at 2700 E. Mulberry Street/E. SH 35 @ Rab Rd., also described as A0318 T S LEETRACT 38C1 ACRES 2.7 (ANGLETON), Brazoria County, Texas.
- 5. Conduct a hearing, discussion, and take possible action on Ordinance approving a request to rezone approximately 0.1799 acres of land from the "SFA", Single Family Attached District to the "C-G", Commercial General District with a Specific Use Permit to allow for a small daycare addition on a tract of land located adjacent and south of 2924 N Valderas St, Angleton, TX 77515, Angleton, Texas, legally described as A0380 J DE J VALDERAS

TRACT 125B7 (MOODY TR 2 (PT)) (ANGLETON) ACRES 0.1799, Brazoria County, Texas.