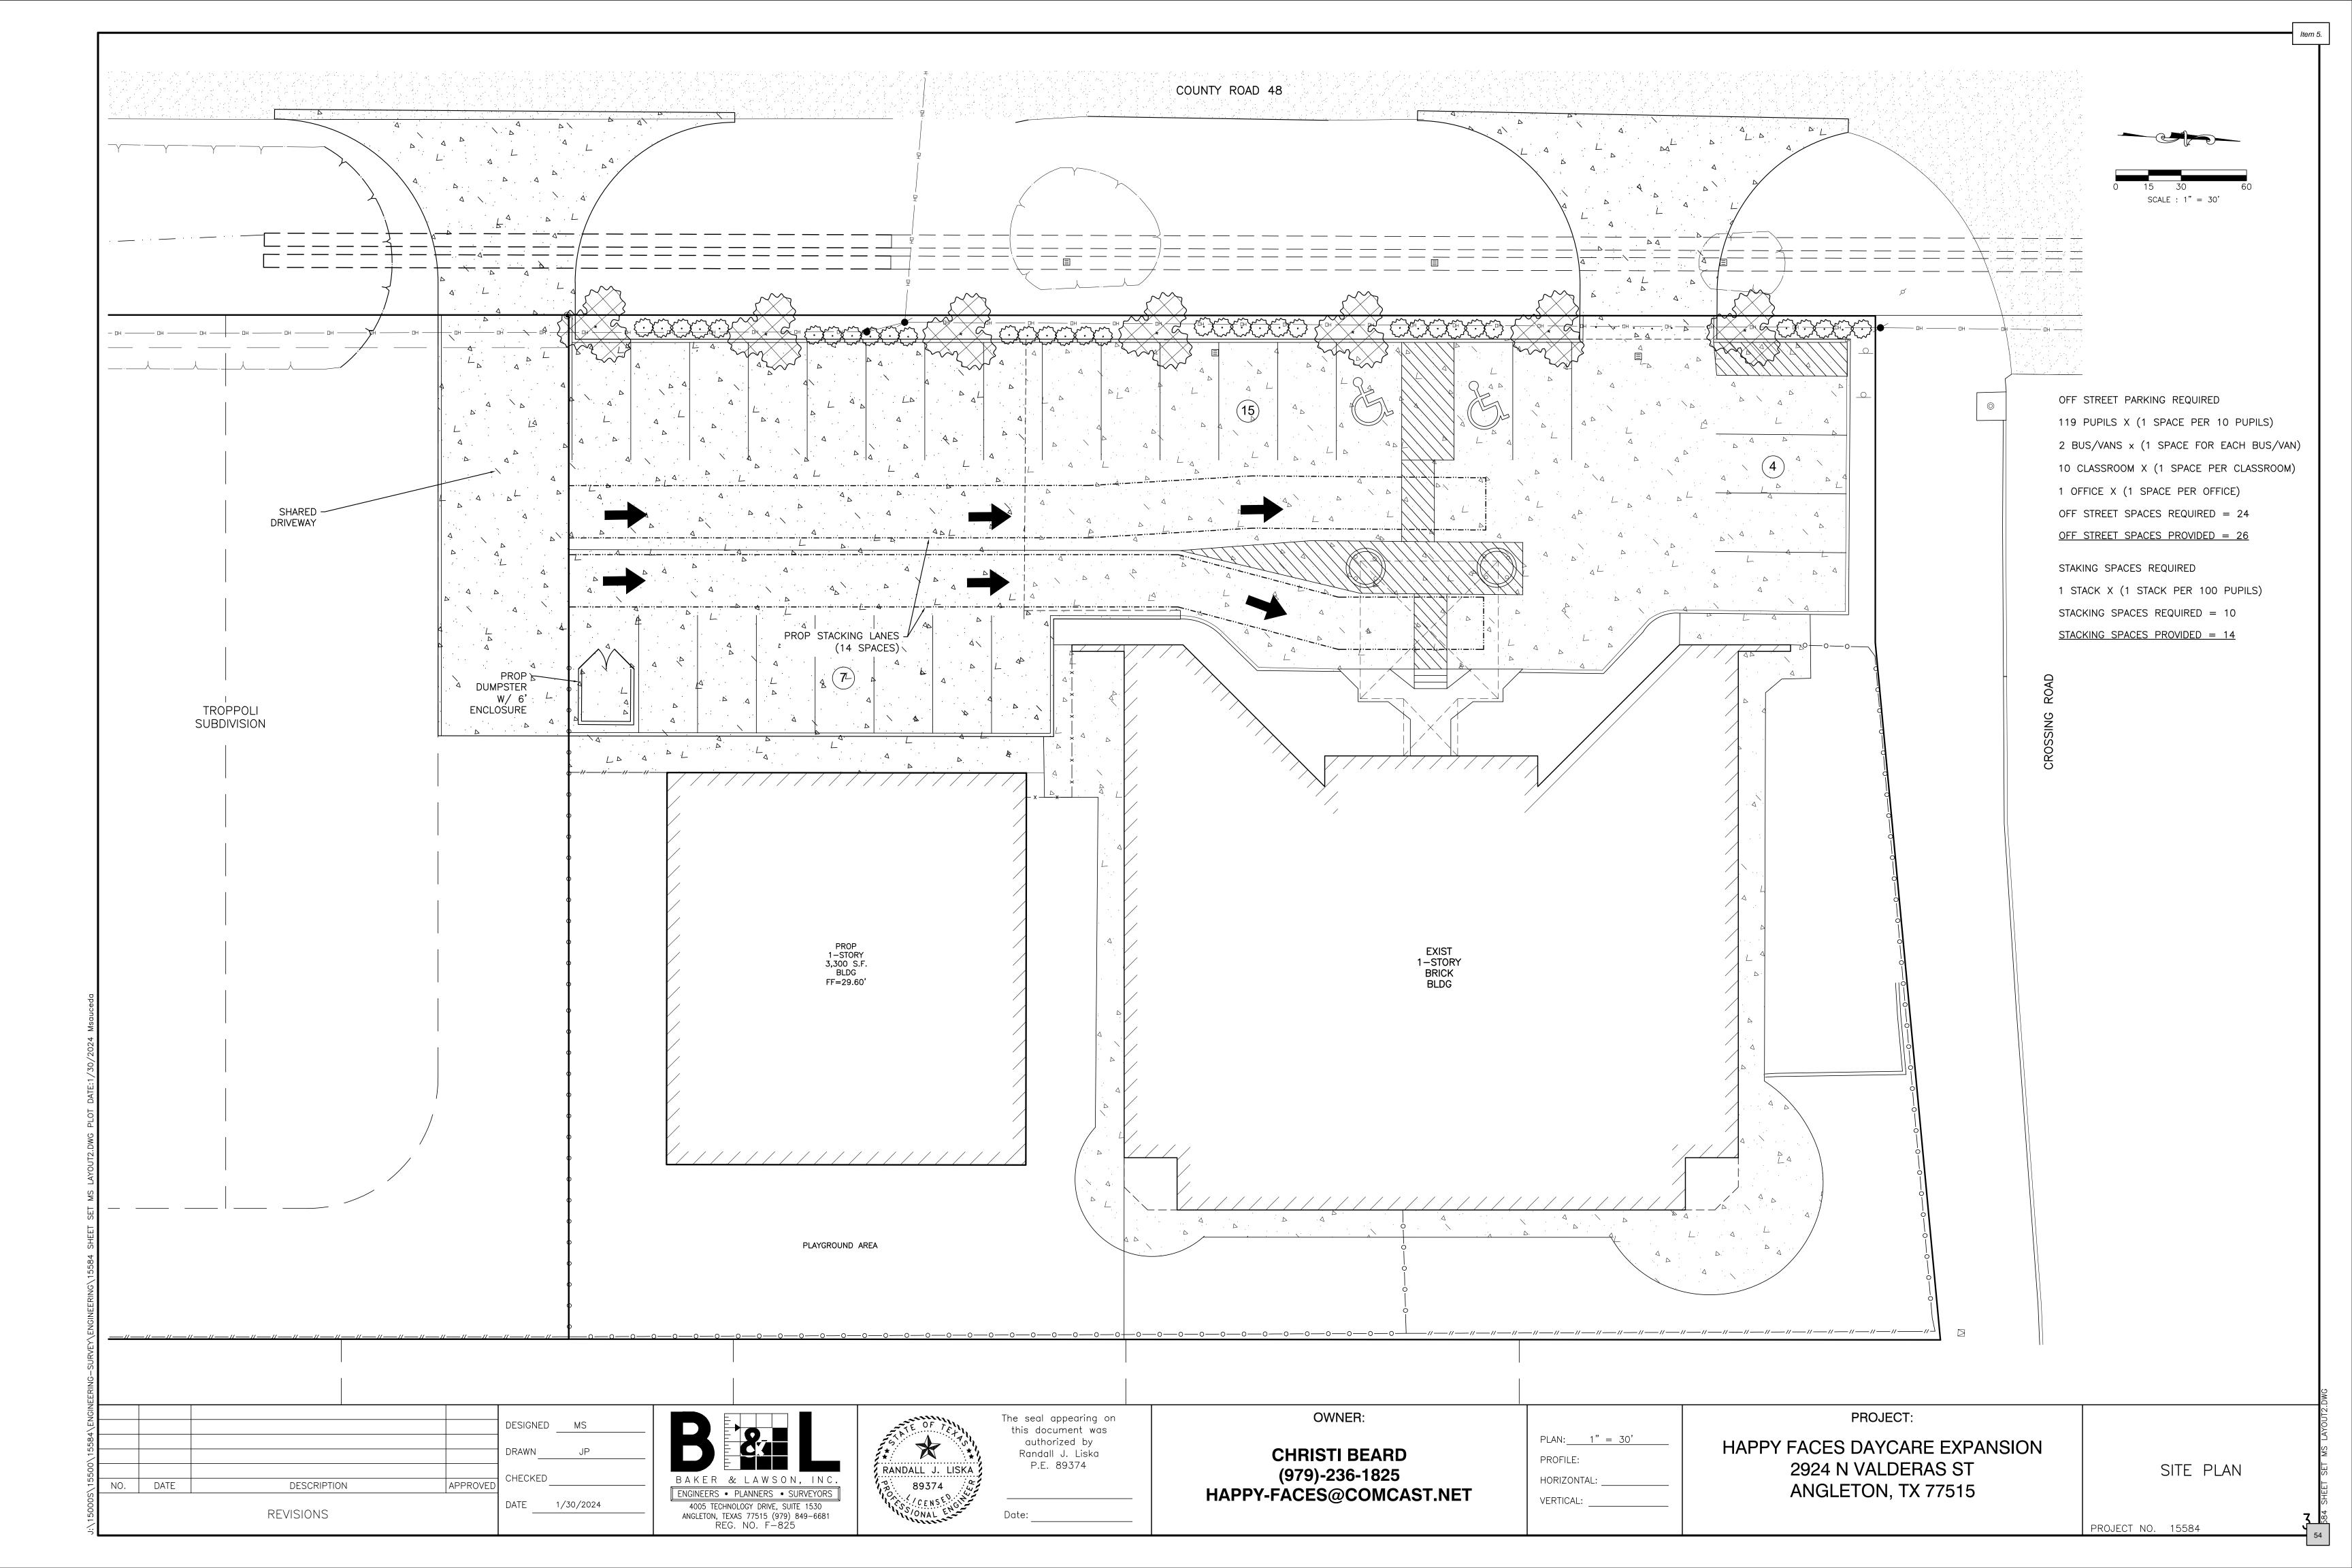

The building's closest setback distance will occur on the North rear property line and is 35' approximately. The maximum number of children proposed is 170 in total. The required child playground is proposed in the area adjacent to the entry courtyard.

#### PROPOSAL:

Mr. King proposes to add approximately 2,254 sq. ft. of classroom space to the existing 5,500 renovated structure (See attached architectural layout).

- a. The proposed use at the specified location is consistent with the goals, objectives and policies contained in the adopted comprehensive plan;
- b. The proposed use is consistent with the general purpose and intent of the applicable zoning district regulations;
- c. The proposed use meets all supplemental standards specifically applicable to the use as set forth in this chapter;
- d. The proposed use is compatible with and preserves the character and integrity of adjacent development and neighborhoods and, as required by the particular circumstances, includes improvements or modifications either on-site or within the public rights-of-way to mitigate development-related adverse impacts, including but not limited to:
  - Adequate ingress and egress to property and proposed structures thereon with particular reference to vehicular and pedestrian safety and convenience, and access in case of fire (adequate);
  - Off-street parking and loading areas; The parking lot and proposed traffic flow meet all requirements for parking and loading.
  - Refuse and service areas (adequate);
  - Utilities with reference to location, availability, and compatibility (already existing);
  - Screening and buffering, features to minimize visual impacts, and/or setbacks from adjacent uses (No issues exist);
  - Control of signs, if any, and proposed exterior lighting with reference to glare, traffic safety, economic effect, and compatibility and harmony with properties in the district (No issues exist);
  - Required yards and open space (adequate);
  - Height and bulk of structures (1-story building and proposed addition);
  - Hours of operation (will meet requirements for proposed use);
  - Exterior construction material and building design (No issues exist); and

Staff has taken the above criteria into consideration when reviewing the proposed daycare and learning center facility. The space adequately provides for the use and if approved, it will not be in conflict with the Zoning Resolution nor the Comprehensive Plan. The proposed use is compatible with the overall character of the area. The parking lot will adequately accommodate the proposed use.