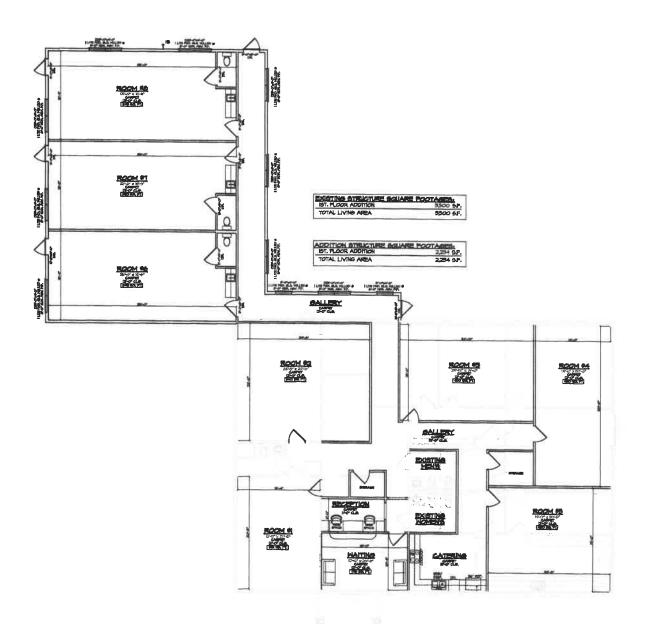

#### **PROPERTY HISTORY:**

The original building is said to have been built in 1975 with a 5,500 sq. ft. building with a canopy. Property was last sold to current owner from Gulf Coast Baptist Association in 2023.

The building's closest setback distance will occur on the North rear property line and is 35' approximately. The maximum number of children proposed is 170 in total. The required child playground is proposed in the area adjacent to the entry courtyard.

#### PROPOSAL:

Mr. King proposes to add approximately 2,254 sq. ft. of classroom space to the existing 5,500 renovated structure (See attached architectural layout).