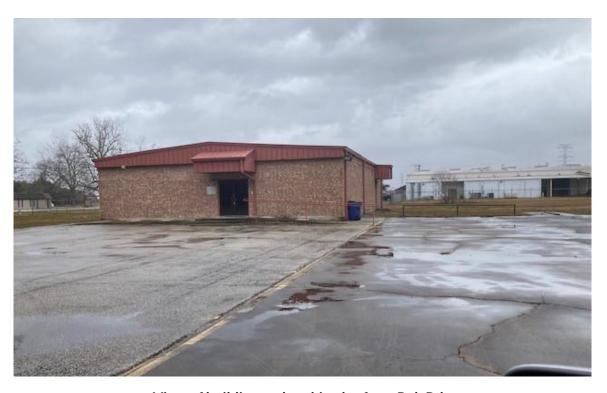

#### **PROPERTY HISTORY:**

The original building is said to have been built in 1975 with a 5,500 sq. ft. building with a canopy. Property was last sold to current owner from Gulf Coast Baptist Association in 2023.

The building's closest setback distance will occur on the North rear property line and is 35' approximately. The maximum number of children proposed is 170 in total. The required child playground is proposed in the area adjacent to the entry courtyard.

# 

View of Site from SH 35

View of building and parking lot from Rab Rd.

View of building side from parking lot

Proposed building from SH 35

Proposed building view from Rab Rd.

Proposed building side and parking lot