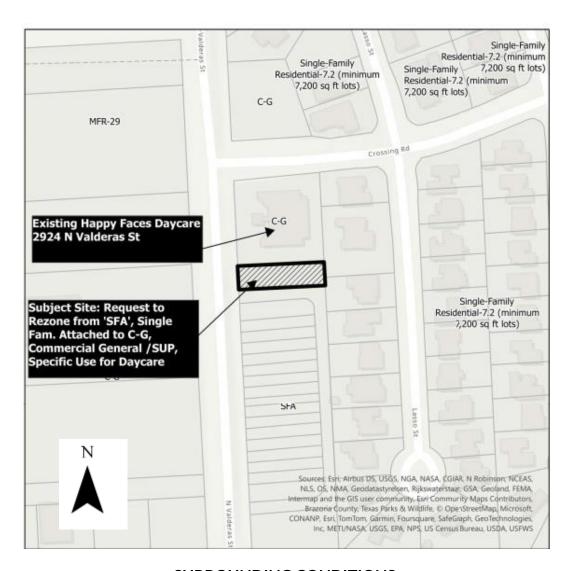

#### **REGULAR AGENDA**

- Hold discussion and receive useful information from the City Attorney regarding the role of the Planning and Zoning Commission Member.
- 3. Discussion of a Preliminary Plat for Mark Brown Preliminary Plat for 10 acres out of a 35.19-acre tract located at the Northwest corner of FM523 and SH-35. Application incomplete and tabled, no action is required.
- 4. Conduct a hearing, discussion, and take possible action on an Ordinance approving a request for a Specific Use Permit, for approximately 2.7 acres of land, currently zoned "C-G", Commercial General District, allowing for a daycare use on a tract of land located at 2700 E. Mulberry Street/E. SH 35 @ Rab Rd., also described as A0318 T S LEETRACT 38C1 ACRES 2.7 (ANGLETON), Brazoria County, Texas.
- 5. Conduct a hearing, discussion, and take possible action on Ordinance approving a request to rezone approximately 0.1799 acres of land from the "SFA", Single Family Attached District to the "C-G", Commercial General District with a Specific Use Permit to allow for a small daycare addition on a tract of land located adjacent and south of 2924 N Valderas St, Angleton, TX 77515, Angleton, Texas, legally described as A0380 J DE J VALDERAS

TRACT 125B7 (MOODY TR 2 (PT)) (ANGLETON) ACRES 0.1799, Brazoria County, Texas.

### **SURROUNDING CONDITIONS:**

| Location | Current Use                               | Zoning Classification/Use |
|----------|-------------------------------------------|---------------------------|
| North    | Angleton ISD School District<br>Warehouse | C-G General Commercial    |
| South    | Single Family                             | ETJ                       |
| West     | Vacant                                    | C-G General Commercial    |
| East     | Warehouse                                 | ETJ                       |