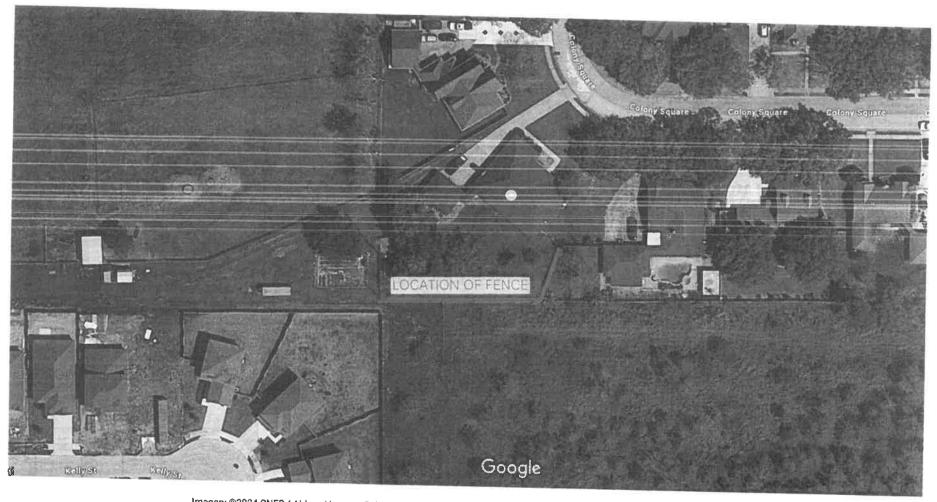

#### **EXECUTIVE SUMMARY:**

The applicant has filed a variance application on the subject property located at 32 Colony Square, also known as Block 1, Lot 15; and zoned Single Family Residential, (SF 7.2) District for a rear yard privacy fence at a height of 10.5-ft, which will abut the Riverwood Ranch-North Subdivision project which is immediately south of Colony Square Subdivision.