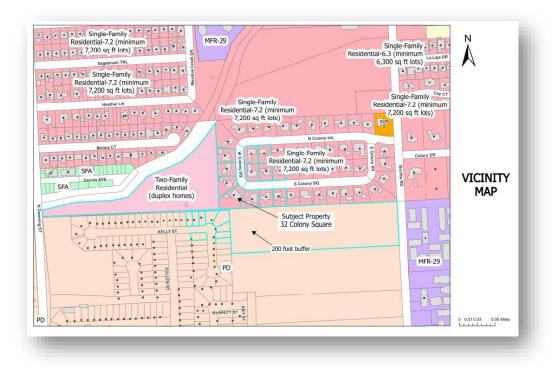

known as Block 1, Lot 15; and zoned Single Family Residential, (SF 7.2) District for a rear yard privacy fence at a height of 10.5-ft, which will abut the Riverwood Ranch-North Subdivision project which is immediately south of Colony Square Subdivision.

As noted under the City of Angleton Zoning Ordinance, Sec. 28-104- Fencing, walls and screening requirements, (c) Fences in residential areas: (1) Any fence or wall located to the rear of the minimum required front yard line shall not exceed eight feet in height.

Staff has processed this application and scheduled the public hearing. Property owners within 200 ft. of the property were notified as well as the legal notice was posted in the local newspaper.



Photograph from subject site looking South towards Riverwood Ranch Subdivision.



Vicinity & Zoning MAP



Lot Site Grading Plan at common property line

#### **Zoning Code / Variance Analysis:**

- Sec. 28-23. Board of adjustment (BOA). F. (2). No variance shall be granted without first having given public notice and having held a public hearing on the variance request in accordance with subsection (h) of this section and unless the board of adjustment finds:
  - a. That there are special circumstances or conditions affecting the land involved such that the strict application of the provisions of this chapter would deprive the applicant of the reasonable use of his/her land; Staff confirms that the resulting difference in elevation could cause new homes to be higher in terms of sight line.
  - b. That the variance is necessary for the preservation and enjoyment of a