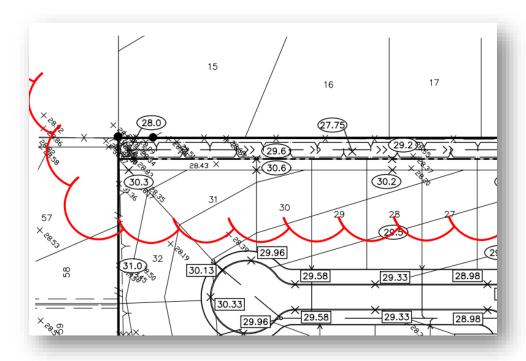

; and zoned Single Family Residential, (SF 7.2) District for a rear yard privacy fence at a height of 10.5-ft, which will abut the Riverwood Ranch-North Subdivision project which is immediately south of Colony Square Subdivision.

As noted under the City of Angleton Zoning Ordinance, Sec. 28-104- Fencing, walls and screening requirements, (c) Fences in residential areas: (1) Any fence or wall located to the rear of the minimum required front yard line shall not exceed eight feet in height.

Staff has processed this application and scheduled the public hearing. Property owners within 200 ft. of the property were notified as well as the legal notice was posted in the local newspaper.



Photograph from subject site looking South towards Riverwood Ranch Subdivision.



Vicinity & Zoning MAP



Lot Site Grading Plan at common property line

#### **Zoning Code / Variance Analysis:**

- Sec. 28-23. Board of adjustment (BOA). F. (2). No variance shall be granted without first having given public notice and having held a public hearing on the variance request in accordance with subsection (h) of this section and unless the board of adjustment finds:
  - a. That there are special circumstances or conditions affecting the land involved such that the strict application of the provisions of this chapter would deprive the applicant of the reasonable use of his/her land; Staff confirms that the resulting difference in elevation could cause new homes to be higher in terms of sight line.
  - b. That the variance is necessary for the preservation and enjoyment of a substantial property righ