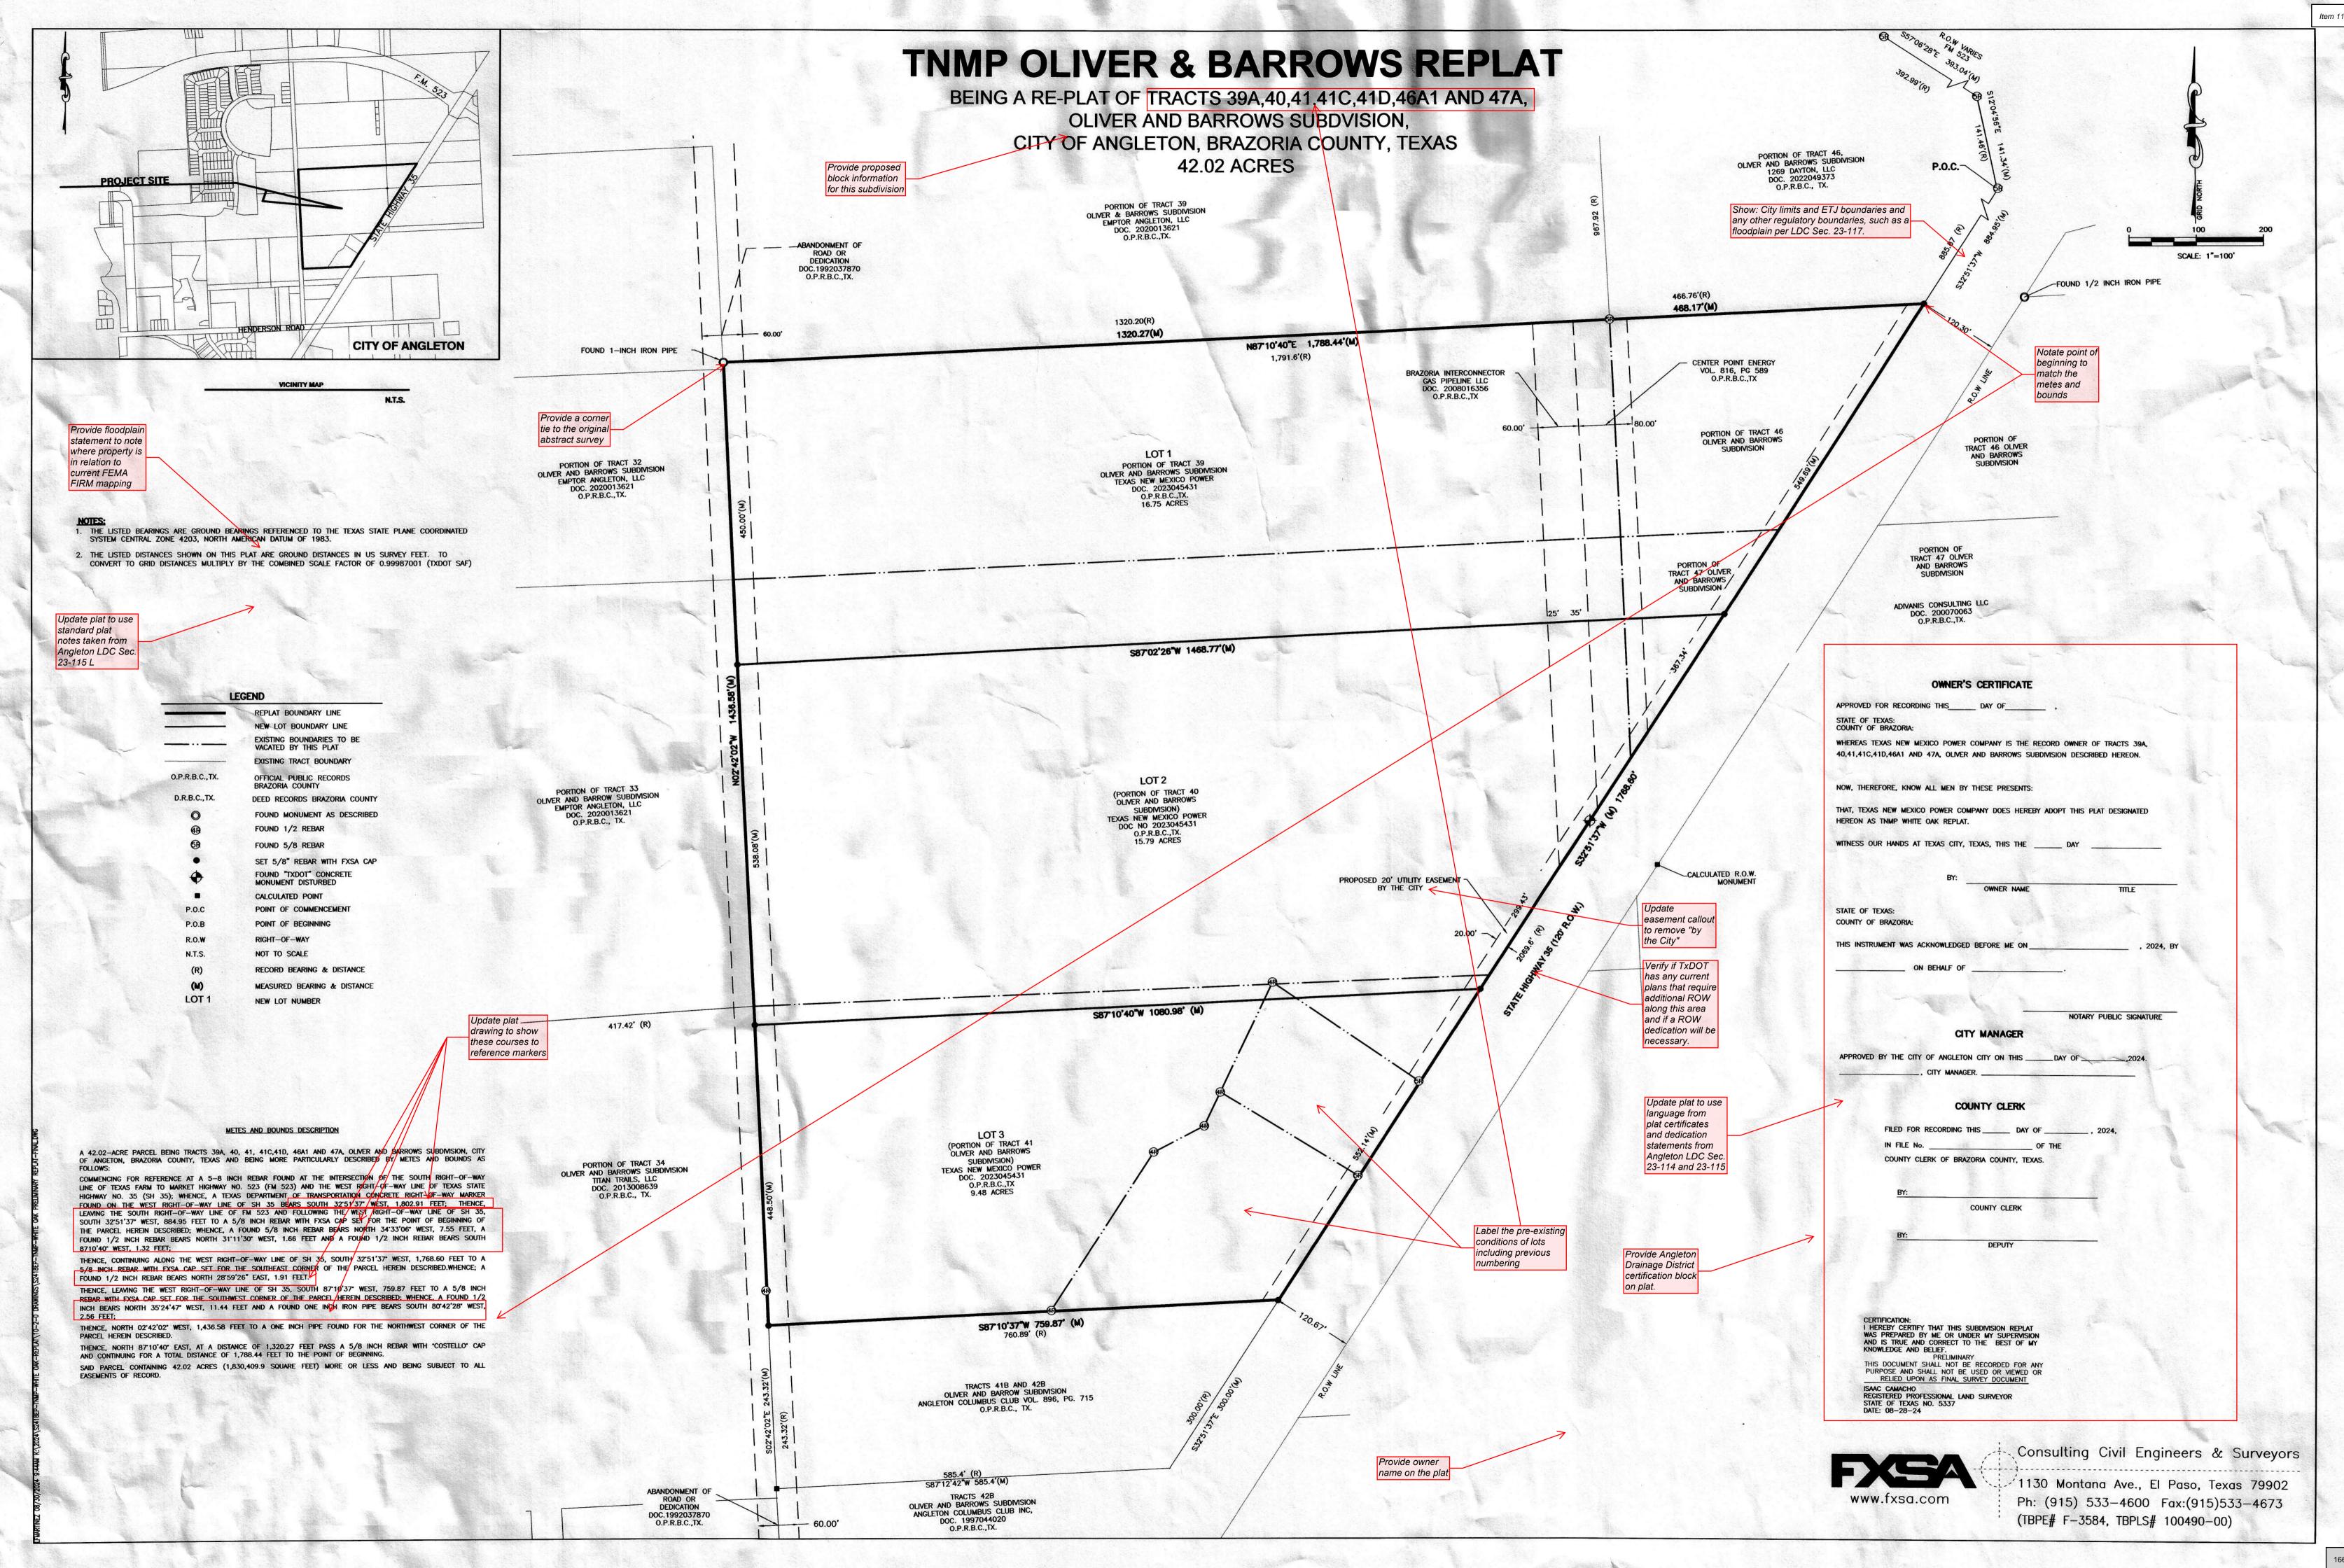

### **REGULAR AGENDA**

- 8. Discussion and update from iAD Architect Brent Bowles on the King Municipal Operations Center Project.
- Discussion and update on the proposed City of Angleton Comprehensive Fee Schedule Update related to the User Fee Study.
- <u>10.</u> Discussion and possible action regarding the removal of the subdivision emergency access gate within the Rosewood Subdivision (Rosewood Ln. at E. Henderson Rd.).
- 11. Discussion and possible action on the TNMP Preliminary Plat, for property located north of 3343 E. Mulberry St/ HWY 35, Angleton, TX 77515
- <u>12.</u> Update, discussion and possible action regarding drainage maintenance.
- 13. Discussion and possible action on leases to purchase a tractor and mower, two zero turn mowers, an excavator, two front end loaders and an asphalt truck.
- 14. Discussion and possible action to approve Ordinance No. 20241022-014 authorizing the issuance of an emergency note in the amount of \$4,063,000.