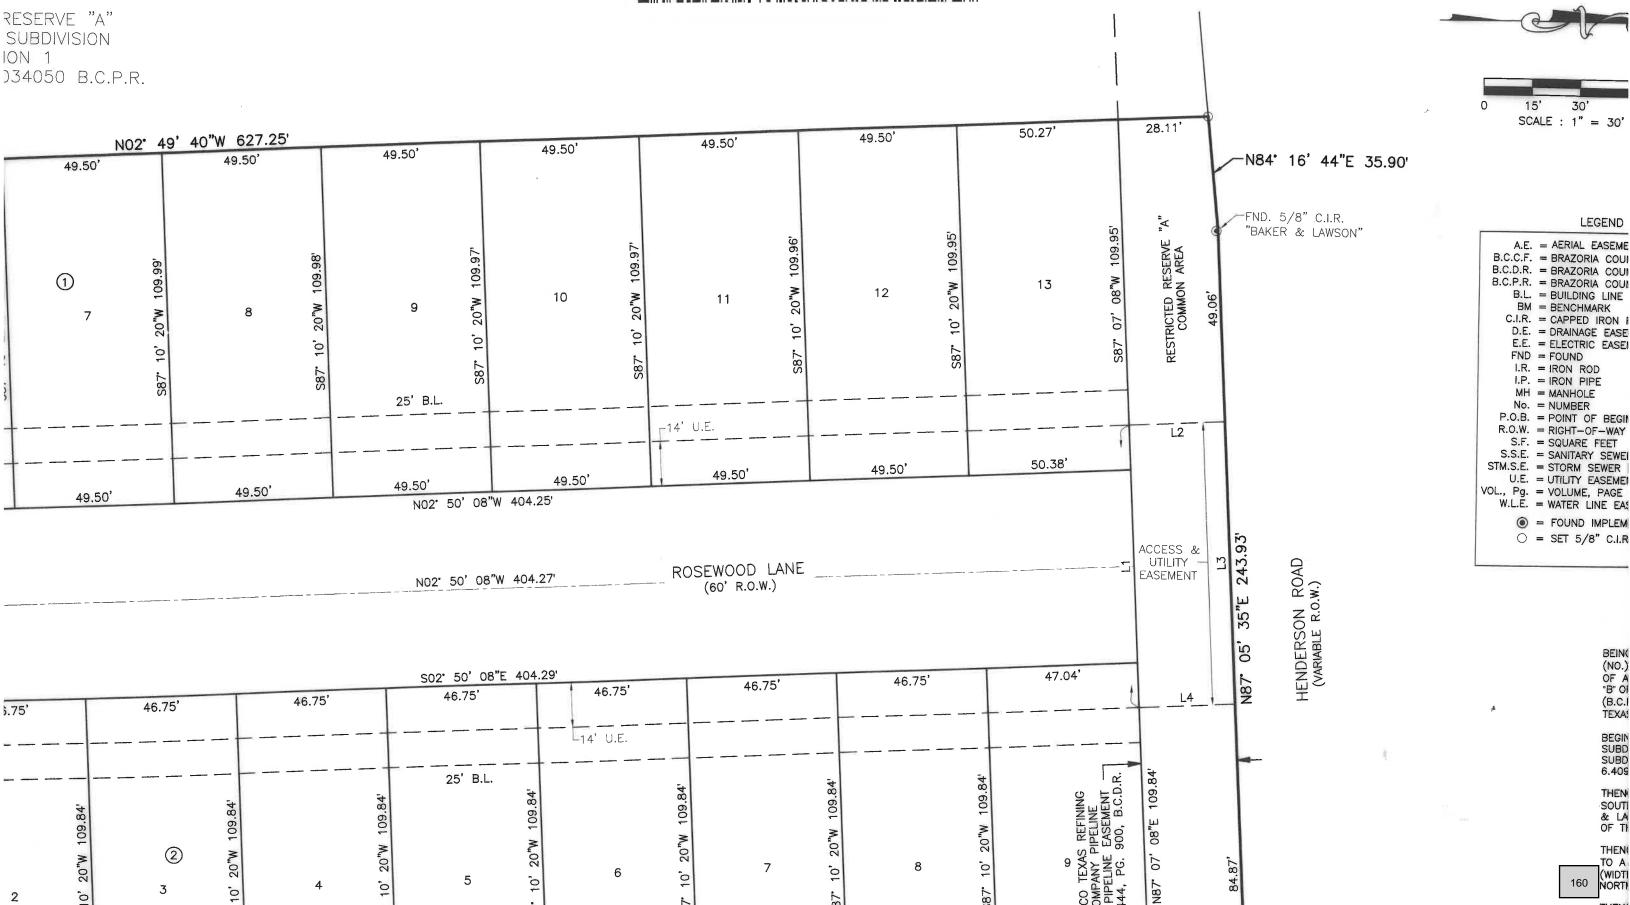

### **REGULAR AGENDA**

- 8. Discussion and update from iAD Architect Brent Bowles on the King Municipal Operations Center Project.
- Discussion and update on the proposed City of Angleton Comprehensive Fee Schedule Update related to the User Fee Study.
- <u>10.</u> Discussion and possible action regarding the removal of the subdivision emergency access gate within the Rosewood Subdivision (Rosewood Ln. at E. Henderson Rd.).
- 11. Discussion and possible action on the TNMP Preliminary Plat, for property located north of 3343 E. Mulberry St/ HWY 35, Angleton, TX 77515
- <u>12.</u> Update, discussion and possible action regarding drainage maintenance.
- 13. Discussion and possible action on leases to purchase a tractor and mower, two zero turn mowers, an excavator, two front end loaders and an asphalt truck.
- 14. Discussion and possible action to approve Ordinance No. 20241022-014 authorizing the issuance of an emergency note in the amount of \$4,063,000.