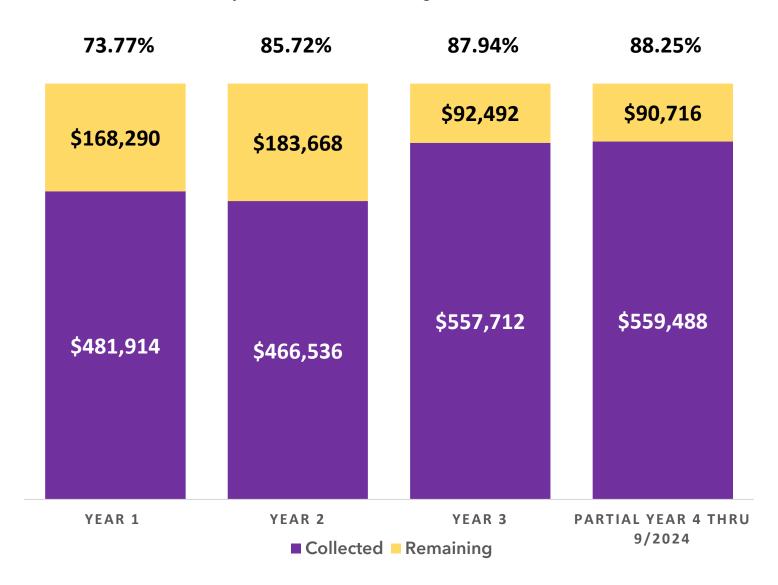

#### **REGULAR AGENDA**

- Annual Collection Report for the City of Angleton given by Mike Darlow with Perdue Brandon.
- 10. Discussion and possible action to approve HDR Engineering proposal in the amount of \$58,100 for the design, bid, and construction administration for the BG Peck Soccer Complex Field Regrading Project.
- <u>11.</u> Discussion, update, and possible action on the proposed City of Angleton Comprehensive Fee Schedule as related to the User Fee Study.
- <u>12.</u> Discussion and possible action on the Fiscal Year 2025 Road Project Request overlays, with Brazoria County.
- 13. Discussion and update on the Texas Commission on Environmental Quality (TCEQ) compliance investigation.
- 14. Discussion and possible action on approving Resolution No. 20241112-014 casting votes for the Board of Directors of the Brazoria County Appraisal District.