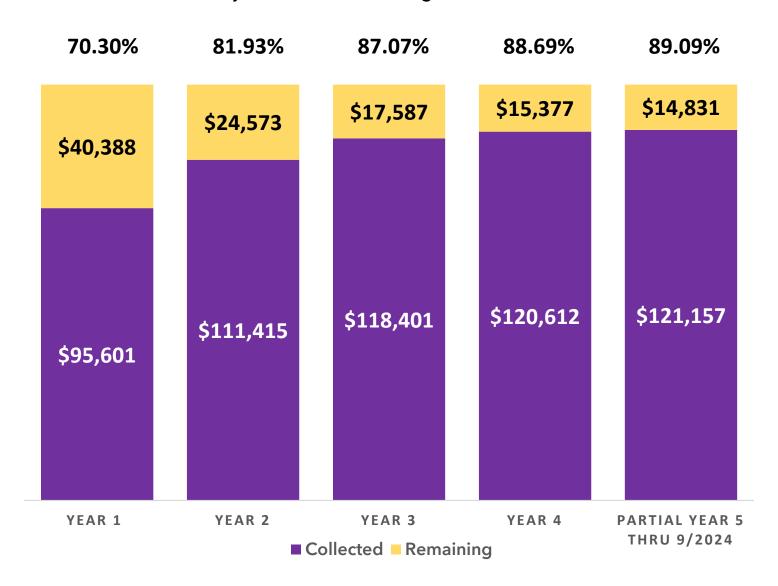

#### **REGULAR AGENDA**

- Annual Collection Report for the City of Angleton given by Mike Darlow with Perdue Brandon.
- 10. Discussion and possible action to approve HDR Engineering proposal in the amount of \$58,100 for the design, bid, and construction administration for the BG Peck Soccer Complex Field Regrading Project.
- <u>11.</u> Discussion, update, and possible action on the proposed City of Angleton Comprehensive Fee Schedule as related to the User Fee Study.
- <u>12.</u> Discussion and possible action on the Fiscal Year 2025 Road Project Request overlays, with Brazoria County.
- 13. Discussion and update on the Texas Commission on Environmental Quality (TCEQ) compliance investigation.
- 14. Discussion and possible action on approving Resolution No. 20241112-014 casting votes for the Board of Directors of the Brazoria County Appraisal District.