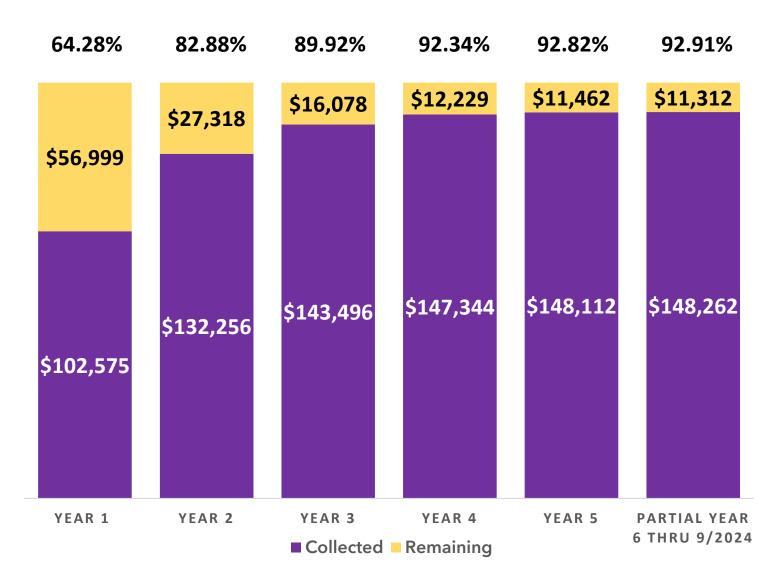

#### **REGULAR AGENDA**

- Annual Collection Report for the City of Angleton given by Mike Darlow with Perdue Brandon.
- 10. Discussion and possible action to approve HDR Engineering proposal in the amount of \$58,100 for the design, bid, and construction administration for the BG Peck Soccer Complex Field Regrading Project.
- <u>11.</u> Discussion, update, and possible action on the proposed City of Angleton Comprehensive Fee Schedule as related to the User Fee Study.
- <u>12.</u> Discussion and possible action on the Fiscal Year 2025 Road Project Request overlays, with Brazoria County.
- 13. Discussion and update on the Texas Commission on Environmental Quality (TCEQ) compliance investigation.
- 14. Discussion and possible action on approving Resolution No. 20241112-014 casting votes for the Board of Directors of the Brazoria County Appraisal District.