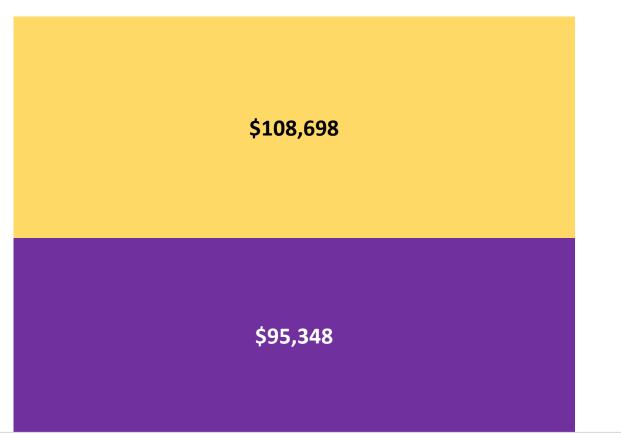

#### **REGULAR AGENDA**

- Annual Collection Report for the City of Angleton given by Mike Darlow with Perdue Brandon.
- 10. Discussion and possible action to approve HDR Engineering proposal in the amount of \$58,100 for the design, bid, and construction administration for the BG Peck Soccer Complex Field Regrading Project.
- <u>11.</u> Discussion, update, and possible action on the proposed City of Angleton Comprehensive Fee Schedule as related to the User Fee Study.
- <u>12.</u> Discussion and possible action on the Fiscal Year 2025 Road Project Request overlays, with Brazoria County.
- 13. Discussion and update on the Texas Commission on Environmental Quality (TCEQ) compliance investigation.
- 14. Discussion and possible action on approving Resolution No. 20241112-014 casting votes for the Board of Directors of the Brazoria County Appraisal District.