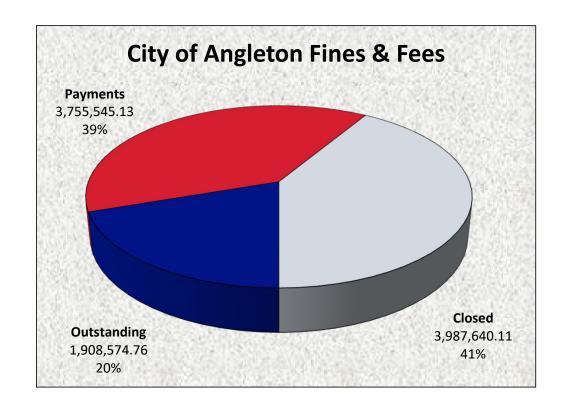

#### **REGULAR AGENDA**

- Annual Collection Report for the City of Angleton given by Mike Darlow with Perdue Brandon.
- 10. Discussion and possible action to approve HDR Engineering proposal in the amount of \$58,100 for the design, bid, and construction administration for the BG Peck Soccer Complex Field Regrading Project.
- <u>11.</u> Discussion, update, and possible action on the proposed City of Angleton Comprehensive Fee Schedule as related to the User Fee Study.
- <u>12.</u> Discussion and possible action on the Fiscal Year 2025 Road Project Request overlays, with Brazoria County.
- 13. Discussion and update on the Texas Commission on Environmental Quality (TCEQ) compliance investigation.
- 14. Discussion and possible action on approving Resolution No. 20241112-014 casting votes for the Board of Directors of the Brazoria County Appraisal District.