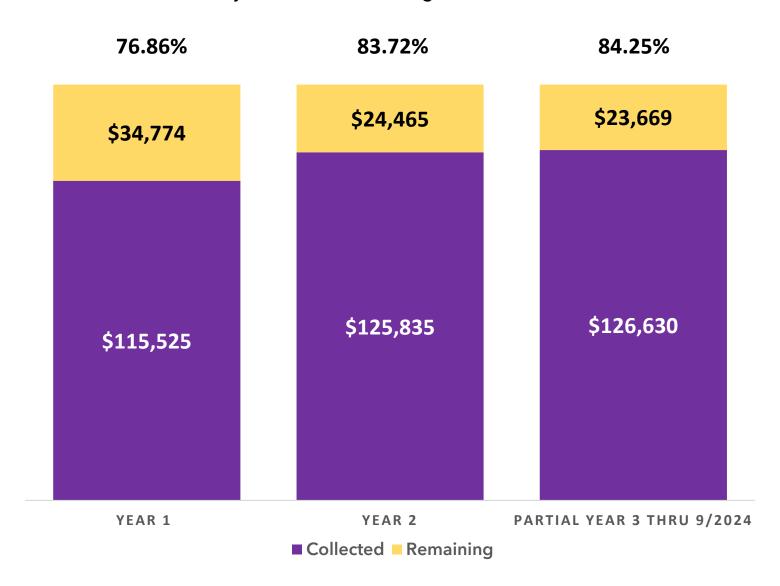

#### **REGULAR AGENDA**

- Annual Collection Report for the City of Angleton given by Mike Darlow with Perdue Brandon.
- 10. Discussion and possible action to approve HDR Engineering proposal in the amount of \$58,100 for the design, bid, and construction administration for the BG Peck Soccer Complex Field Regrading Project.
- <u>11.</u> Discussion, update, and possible action on the proposed City of Angleton Comprehensive Fee Schedule as related to the User Fee Study.
- <u>12.</u> Discussion and possible action on the Fiscal Year 2025 Road Project Request overlays, with Brazoria County.
- 13. Discussion and update on the Texas Commission on Environmental Quality (TCEQ) compliance investigation.
- 14. Discussion and possible action on approving Resolution No. 20241112-014 casting votes for the Board of Directors of the Brazoria County Appraisal District.