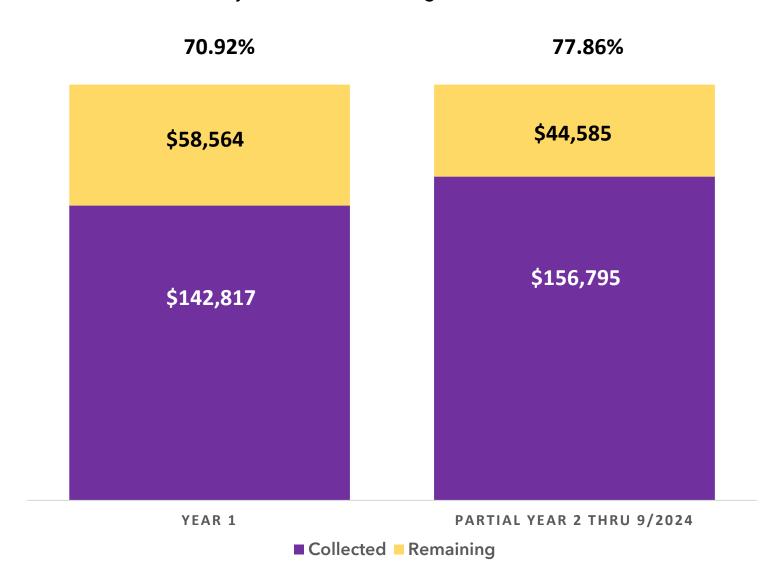

#### **REGULAR AGENDA**

- Annual Collection Report for the City of Angleton given by Mike Darlow with Perdue Brandon.
- 10. Discussion and possible action to approve HDR Engineering proposal in the amount of \$58,100 for the design, bid, and construction administration for the BG Peck Soccer Complex Field Regrading Project.
- <u>11.</u> Discussion, update, and possible action on the proposed City of Angleton Comprehensive Fee Schedule as related to the User Fee Study.
- <u>12.</u> Discussion and possible action on the Fiscal Year 2025 Road Project Request overlays, with Brazoria County.
- 13. Discussion and update on the Texas Commission on Environmental Quality (TCEQ) compliance investigation.
- 14. Discussion and possible action on approving Resolution No. 20241112-014 casting votes for the Board of Directors of the Brazoria County Appraisal District.