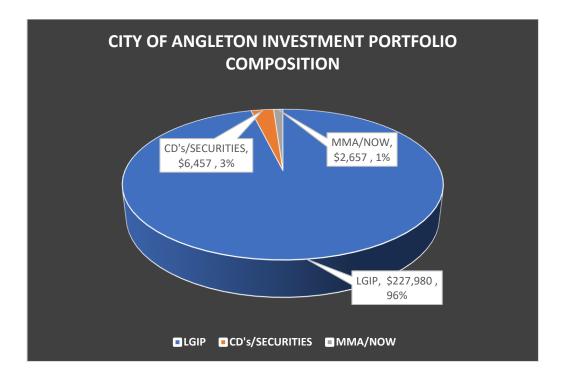

nable the City to meet all operating requirements and the funds shall be undertaken in a manner that seeks to ensure the preservation of capital for the overall portfolio.

Reports included with this item cover the following time periods in Fiscal Year 2023-2024:

- Quarter 1: October, November, December 2023
- Quarter 2: January, February, March 2024
- Quarter 3: April, May, June 2024
- Quarter 4: July, August, September 2024

Federal interest rates throughout the 23/24 fiscal year were consistently over 4%, and even exceeded 5%, which rendered high interest income with fiscal year-end earnings totaling \$948,374. The high interest rates in FY24 were most evident in the local government investment pools, which comprised 96% of the City's portfolio investment earnings.

(graph next page)



The City of Angleton holds a majority of its bank accounts with First State Bank Louise and has the option to renegotiate interest earnings annually. The interest rate in all public funds interest bearing checking accounts (9 accounts total) was consistently 0.5%, and it is recommended that the City act to renegotiate the interest rate while rates are still relatively high. Presently, the City has accounts with FSBL earning 0.5%, with Texas Gulf Bank earning 0.05%, and Chase Bank (business checking) earning 0%. The Chase Bank account is currently receiving 0% interest in lieu of a \$95/month service fee.

Interest rates are declining and are expected to continue a downward trend through 2026. By the end of 2025, interest rates are conservatively expected to be around 2.5% - 3.0%



(The