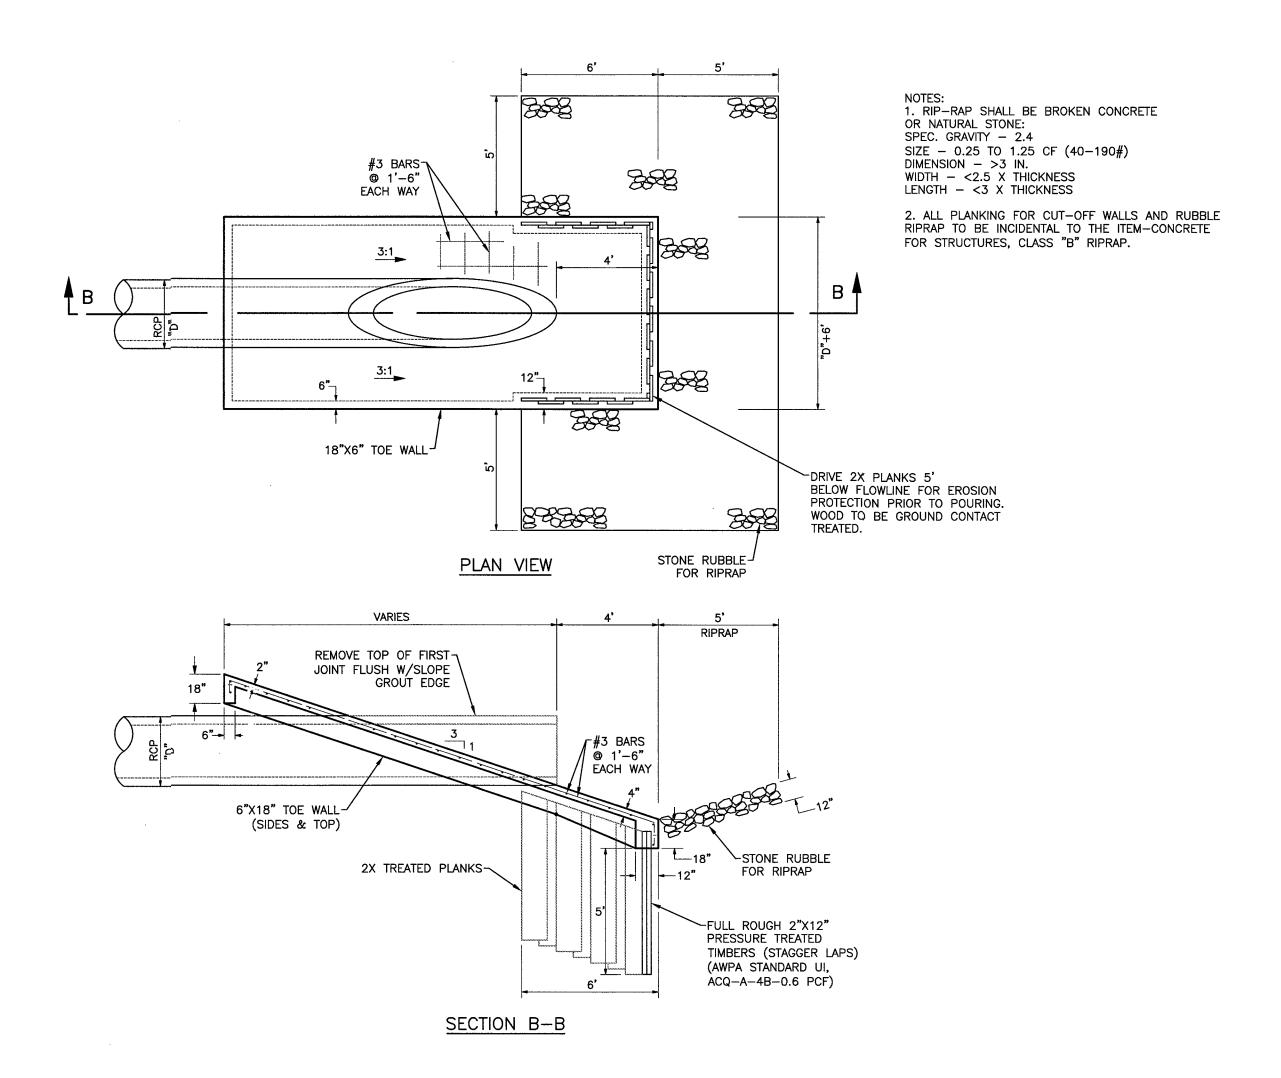

RE NOT COUNTED TOWARDS THE REPLACEMENT TOTAL.

PER SECTION 23-60.H.7 OF THE ANGLETON LDC, THE HOMEOWNER WILL PROVIDE TWO TREES PER LOT IN ADDITION TO THE REQUIRED REPLACEMENT CALIPER.

TREES LOCATED IN THE SOUTH DOWNING ROW ARE TO BE PRESERVED. TREES IN THE DOWLING ROW ARE NOT COUNTED FOR OR AGAINST THE HERITAGE TREE PRESERVATION

RECORD DRAWING

DRAWN BT CHECKED DATE APPROVED NO. DESCRIPTION DATE

REVISIONS

BAKER & LAWSON, INC. ENGINEERS • PLANNERS • SURVEYORS 4005 TECHNOLOGY DRIVE, SUITE 1530 ANGLETON, TEXAS 77515 (979) 849-6681 REG. NO. F-825





RIVERWAY PROPERTIES 6115 SKYLINE DR. STE A. HOUSTON, TEXAS 77057

1" = 60' PLAN:\_\_\_ PROFILE: HORIZONTAL: VERTICAL:

RIVERWOOD RANCH SUBDIVISION SECTION 2 A 78 AC, 109-LOT SUBDIVISION ANGLETON, TEXAS 77515

HERITAGE TREE PRESERVATION PLAN



TYPE A
STANDARD CONCRETE SLOPE PAVING PIPE OUTFALL
NTS



**RECORD DRAWING** 

DESIGNED

DRAWN

NO. DATE

DESIGNED

DRAWN

CHECKED

DATE

DATE

DESIGNED DR

DRAWN BT

CHECKED

DATE







RIVERWAY PROPERTIES 6115 SKYLINE DR. STE A. HOUSTON, TEXAS 77057

OWNER:

PLAN:\_\_\_\_\_PROFILE:
HORIZONTAL:\_\_\_\_\_VERTICAL:

RIVERWOOD RANCH SUBDIVISION SECTION 2 A 78 AC, 109-LOT SUBDIVISION ANGLETON, TEXAS 77515

MISCELLANEOUS DETAILS











# STORM SEWER TYPE A MANHOLE

MAX. PIPE SIZE 30" - N.T.S.



# TYPE B STORM SEWER MANHOLE

MAX. PIPE SIZE 78" - N.T.S.



NO. DATE DESCRIPTION APPROVED DATE REVISIONS

DESIGNED DR

DRAWN BT

CHECKED

DATF







OWNER:

RIVERWAY PROPERTIES
6115 SKYLINE DR. STE A.
HOUSTON, TEXAS 77057

PLAN: \_\_\_\_\_PROFILE:
HORIZONTAL: \_\_\_\_\_
VERTICAL: \_\_\_\_

RIV