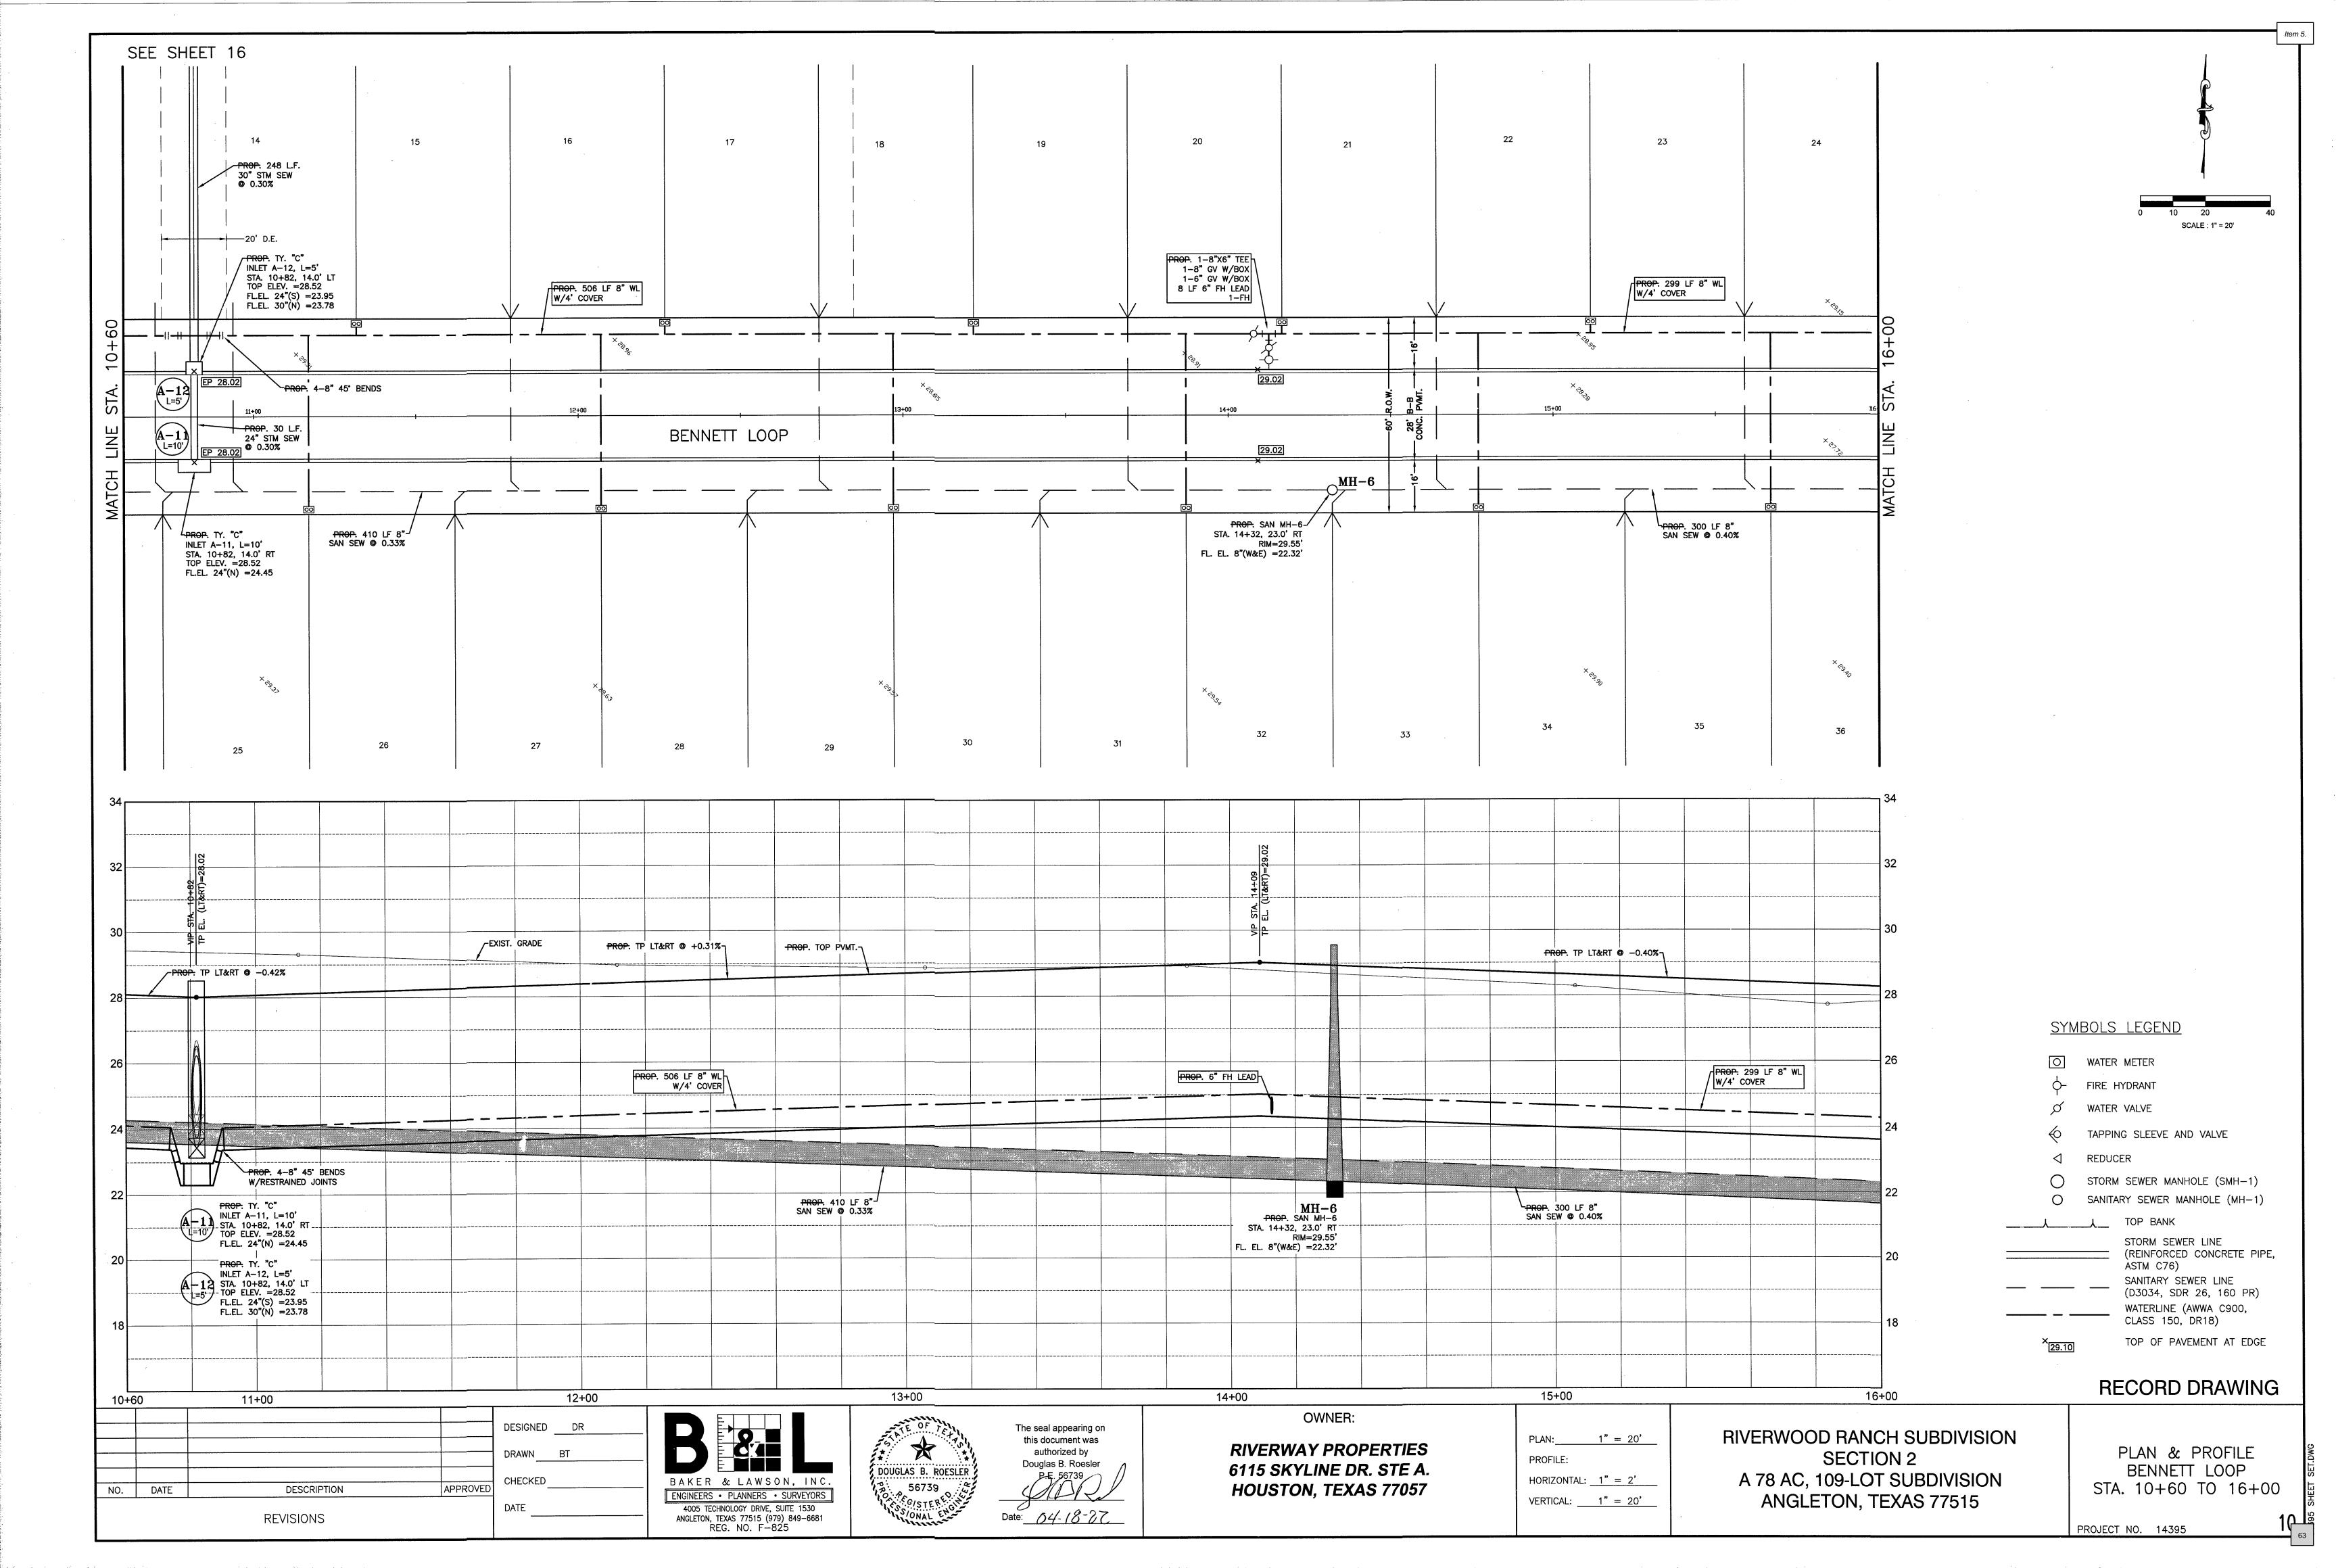

City Council - April 26, 2022

- 4. Discussion and possible action to award a contract to Sustanite Support Services, LLC for the Freedom Park Groundwater Treatment System project and authorize the City Manager to execute the agreement upon legal review.
- 5. Discussion and possible action on a waiver of the preliminary acceptance of public improvements and public improvement acceptance for Phase Two of the Riverwood Ranch Subdivision.