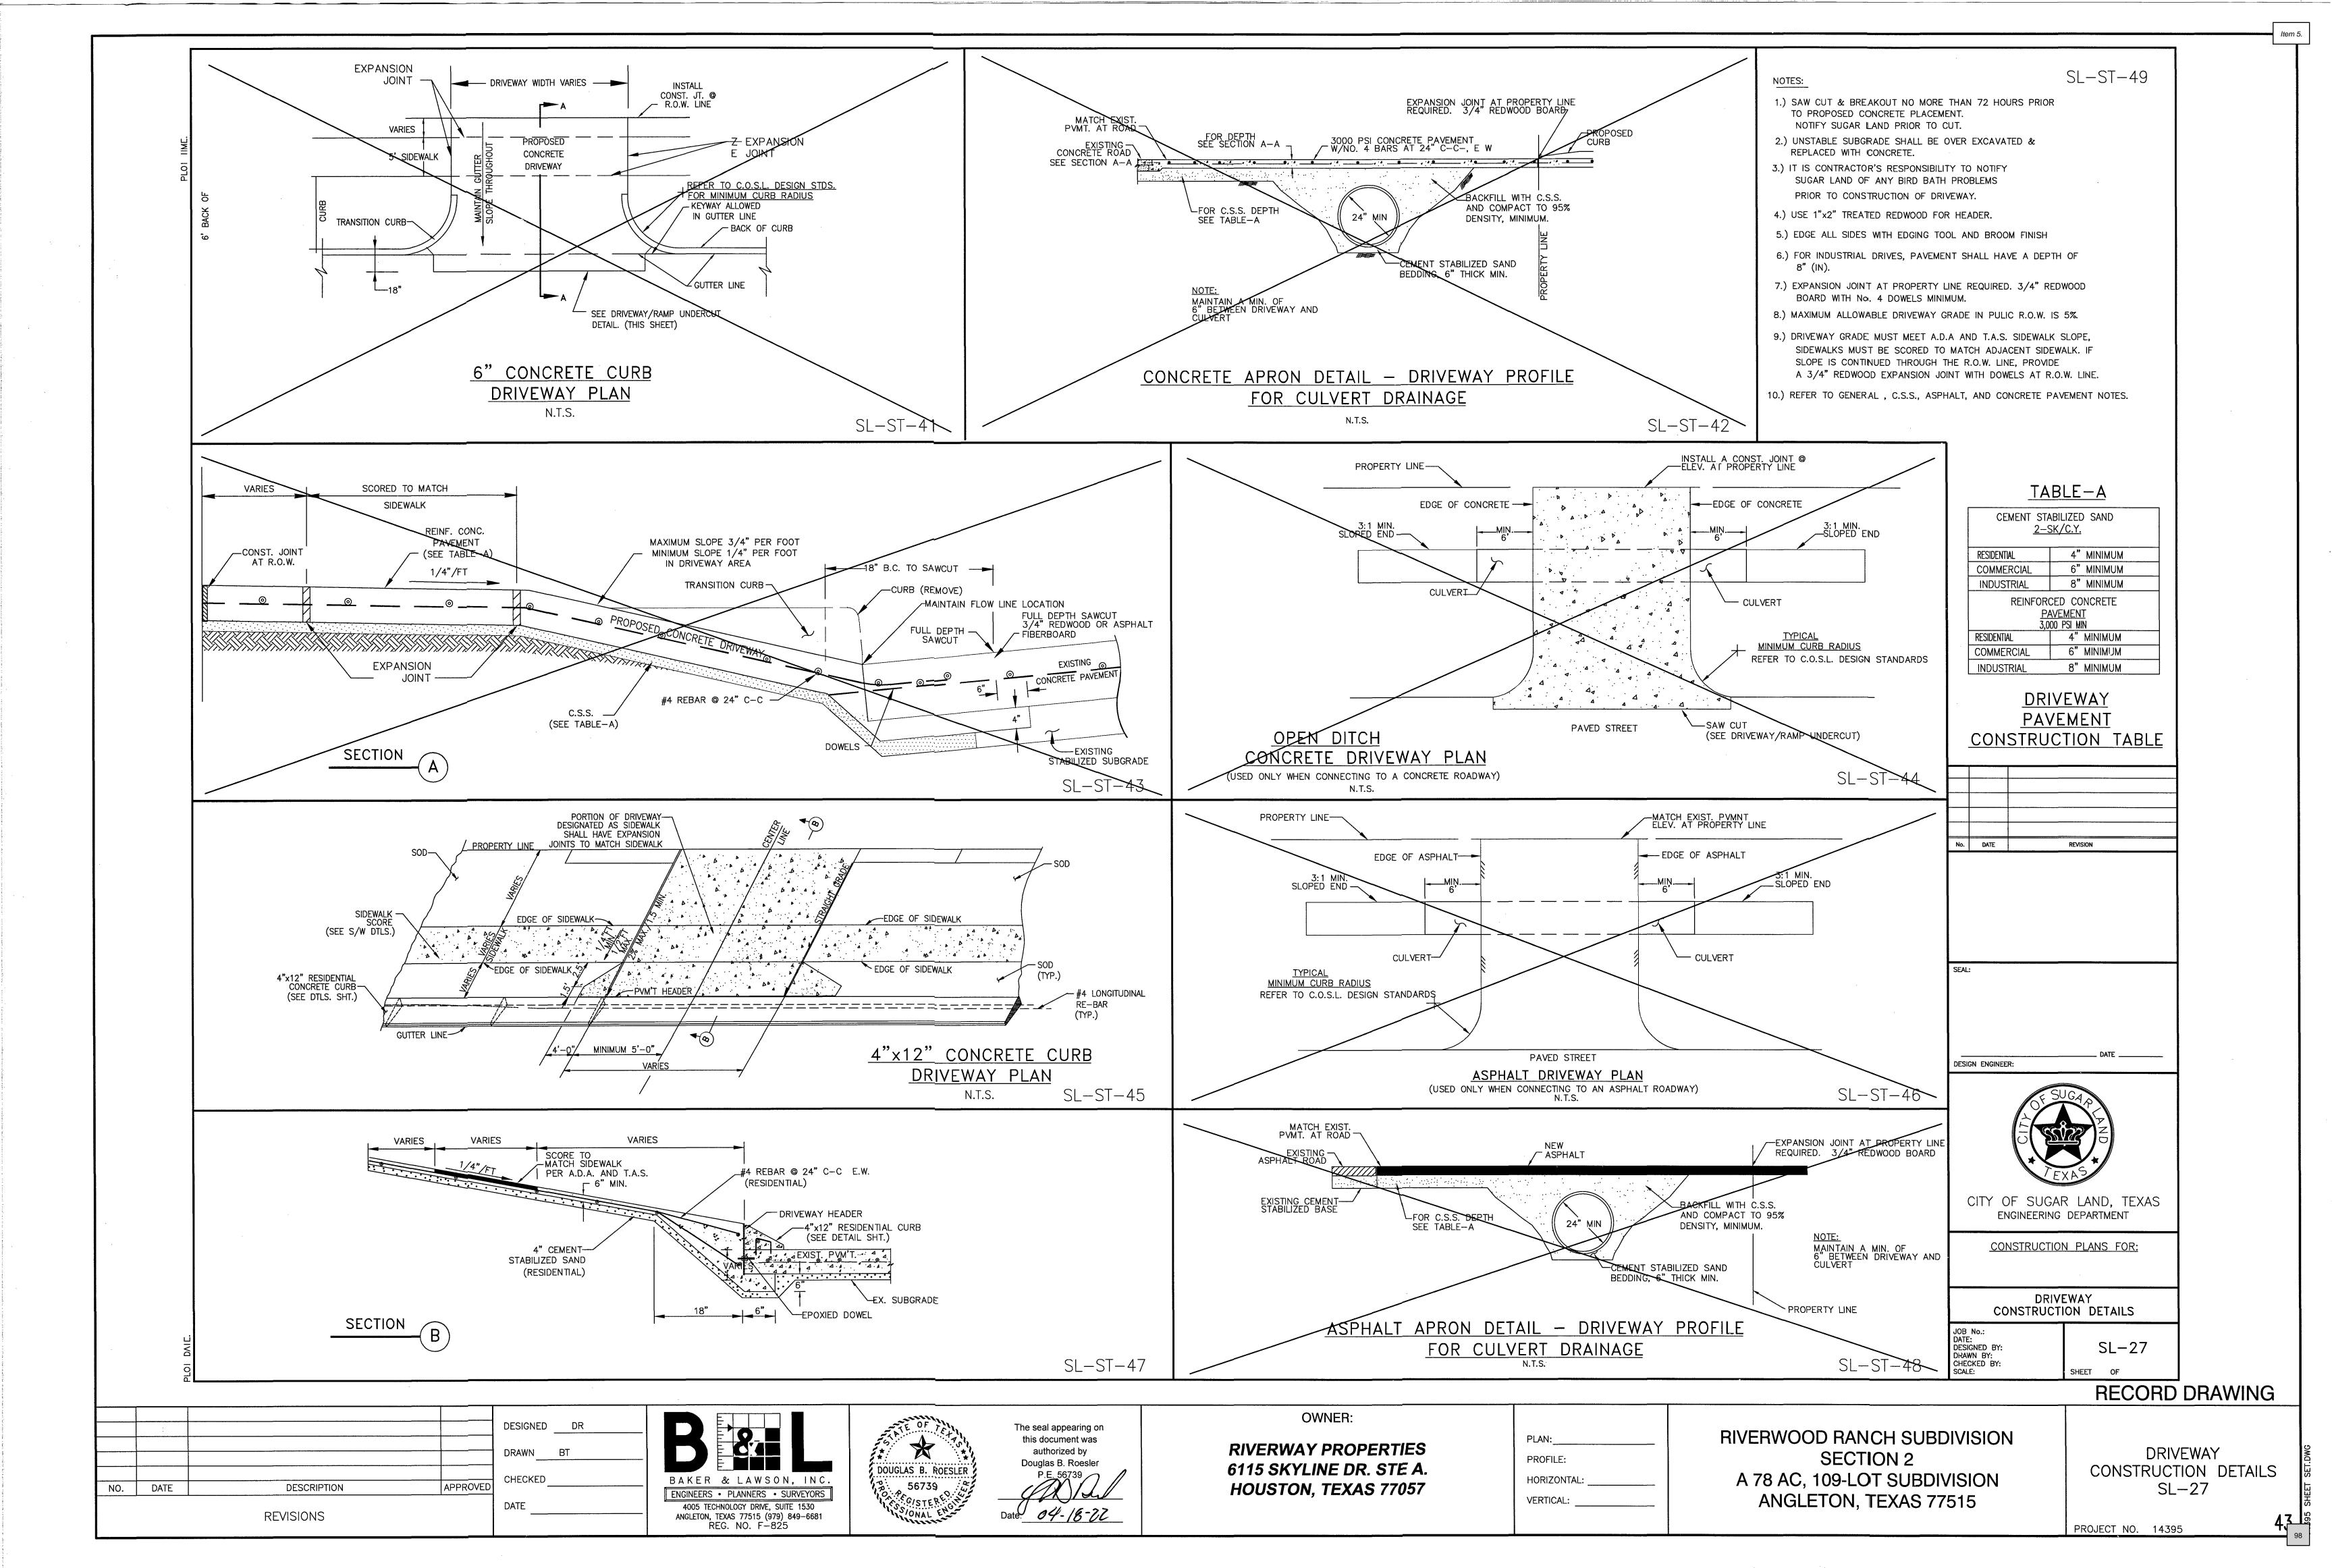

MANHOLES SL-11







Item 5.



SANITARY SEWER BEDDING AND BACKFILL SL-BB-03

REFER TO:

1. GENERAL NOTES 2. C.S.S. NOTES

No. DATE DESIGN ENGINEER: CITY OF SUGAR LAND, TEXAS ENGINEERING DEPARTMENT **CONSTRUCTION PLANS FOR:** 

WATER LINE, SANITARY SEWER FORCE MAIN BEDDING DETAILS

JOB No.: DATE: DESIGNED BY: DRAWN BY: CHECKED BY: SCALE:

SL-BB-05

RECORD DRAWING

NO. DATE APPROVED DESCRIPTION **REVISIONS** 

DESIGNED DR DRAWN CHECKED DATE

RCB SEPARATION







OWNER: RIVERWAY PROPERTIES

PROFILE: 6115 SKYLINE DR. STE A. HORIZONTAL: HOUSTON, TEXAS 77057 VERTICAL:

RIVERWOOD RANCH SUBDIVISION SECTION 2 A 78 AC, 109-LOT SUBDIVISION ANGLETON, TEXAS 77515

WATER LINE, SANITARY SEWER FORCE MAIN BEDDING DETAILS SL-19

PROJECT NO. 14395

SL-19



Item 5.











PROJECT NO. 14395

Item 5.



# HYPER-CHLORINATED WATER NOTES

- 1. HYPER-CHLORINATED WATER SHALL NOT BE DISCHARGED TO THE STORM SEWER OR DRAINAGE SYSTEM UNLESS THE CHLORINE CONCENTRATION IS REDUCED TO 4 PPM OR LESS BY CHEMICALLY TREATING THE DECHLORINATE OR BY ONSITE RETENTION UNTIL NATURAL ATTENUATION OCCURS.
- 2. DISCHARGE OF HIGH FLOW RATE AND VELOCITIES SHALL BE DIRECTED TO VELOCITY DISSIPATION DEVICES.
- 3. CHLORINE CAN BURN VEGETATION, SO IT SHOULD NOT BE USED TO WATER VEGETATION THAT IS BEING USED FOR STABILIZATION, VEGETATED FILTERS OR BUFFERS, OR OTHER VEGETATION TO BE PRESERVED.
- 4. HYPER-CHLORINATED WATER MAY BE DISCHARGED TO AN ONSITE RETENTION AREA UNTIL NATURAL ATTENUATION OCCURS. THE AREA MAY BE A DRY STORMWATER RETENTION BASIN, OR A PORTION OF THE SITE MAY BE GRADED TO FORM A TEMPORARY PIT OR BERMED