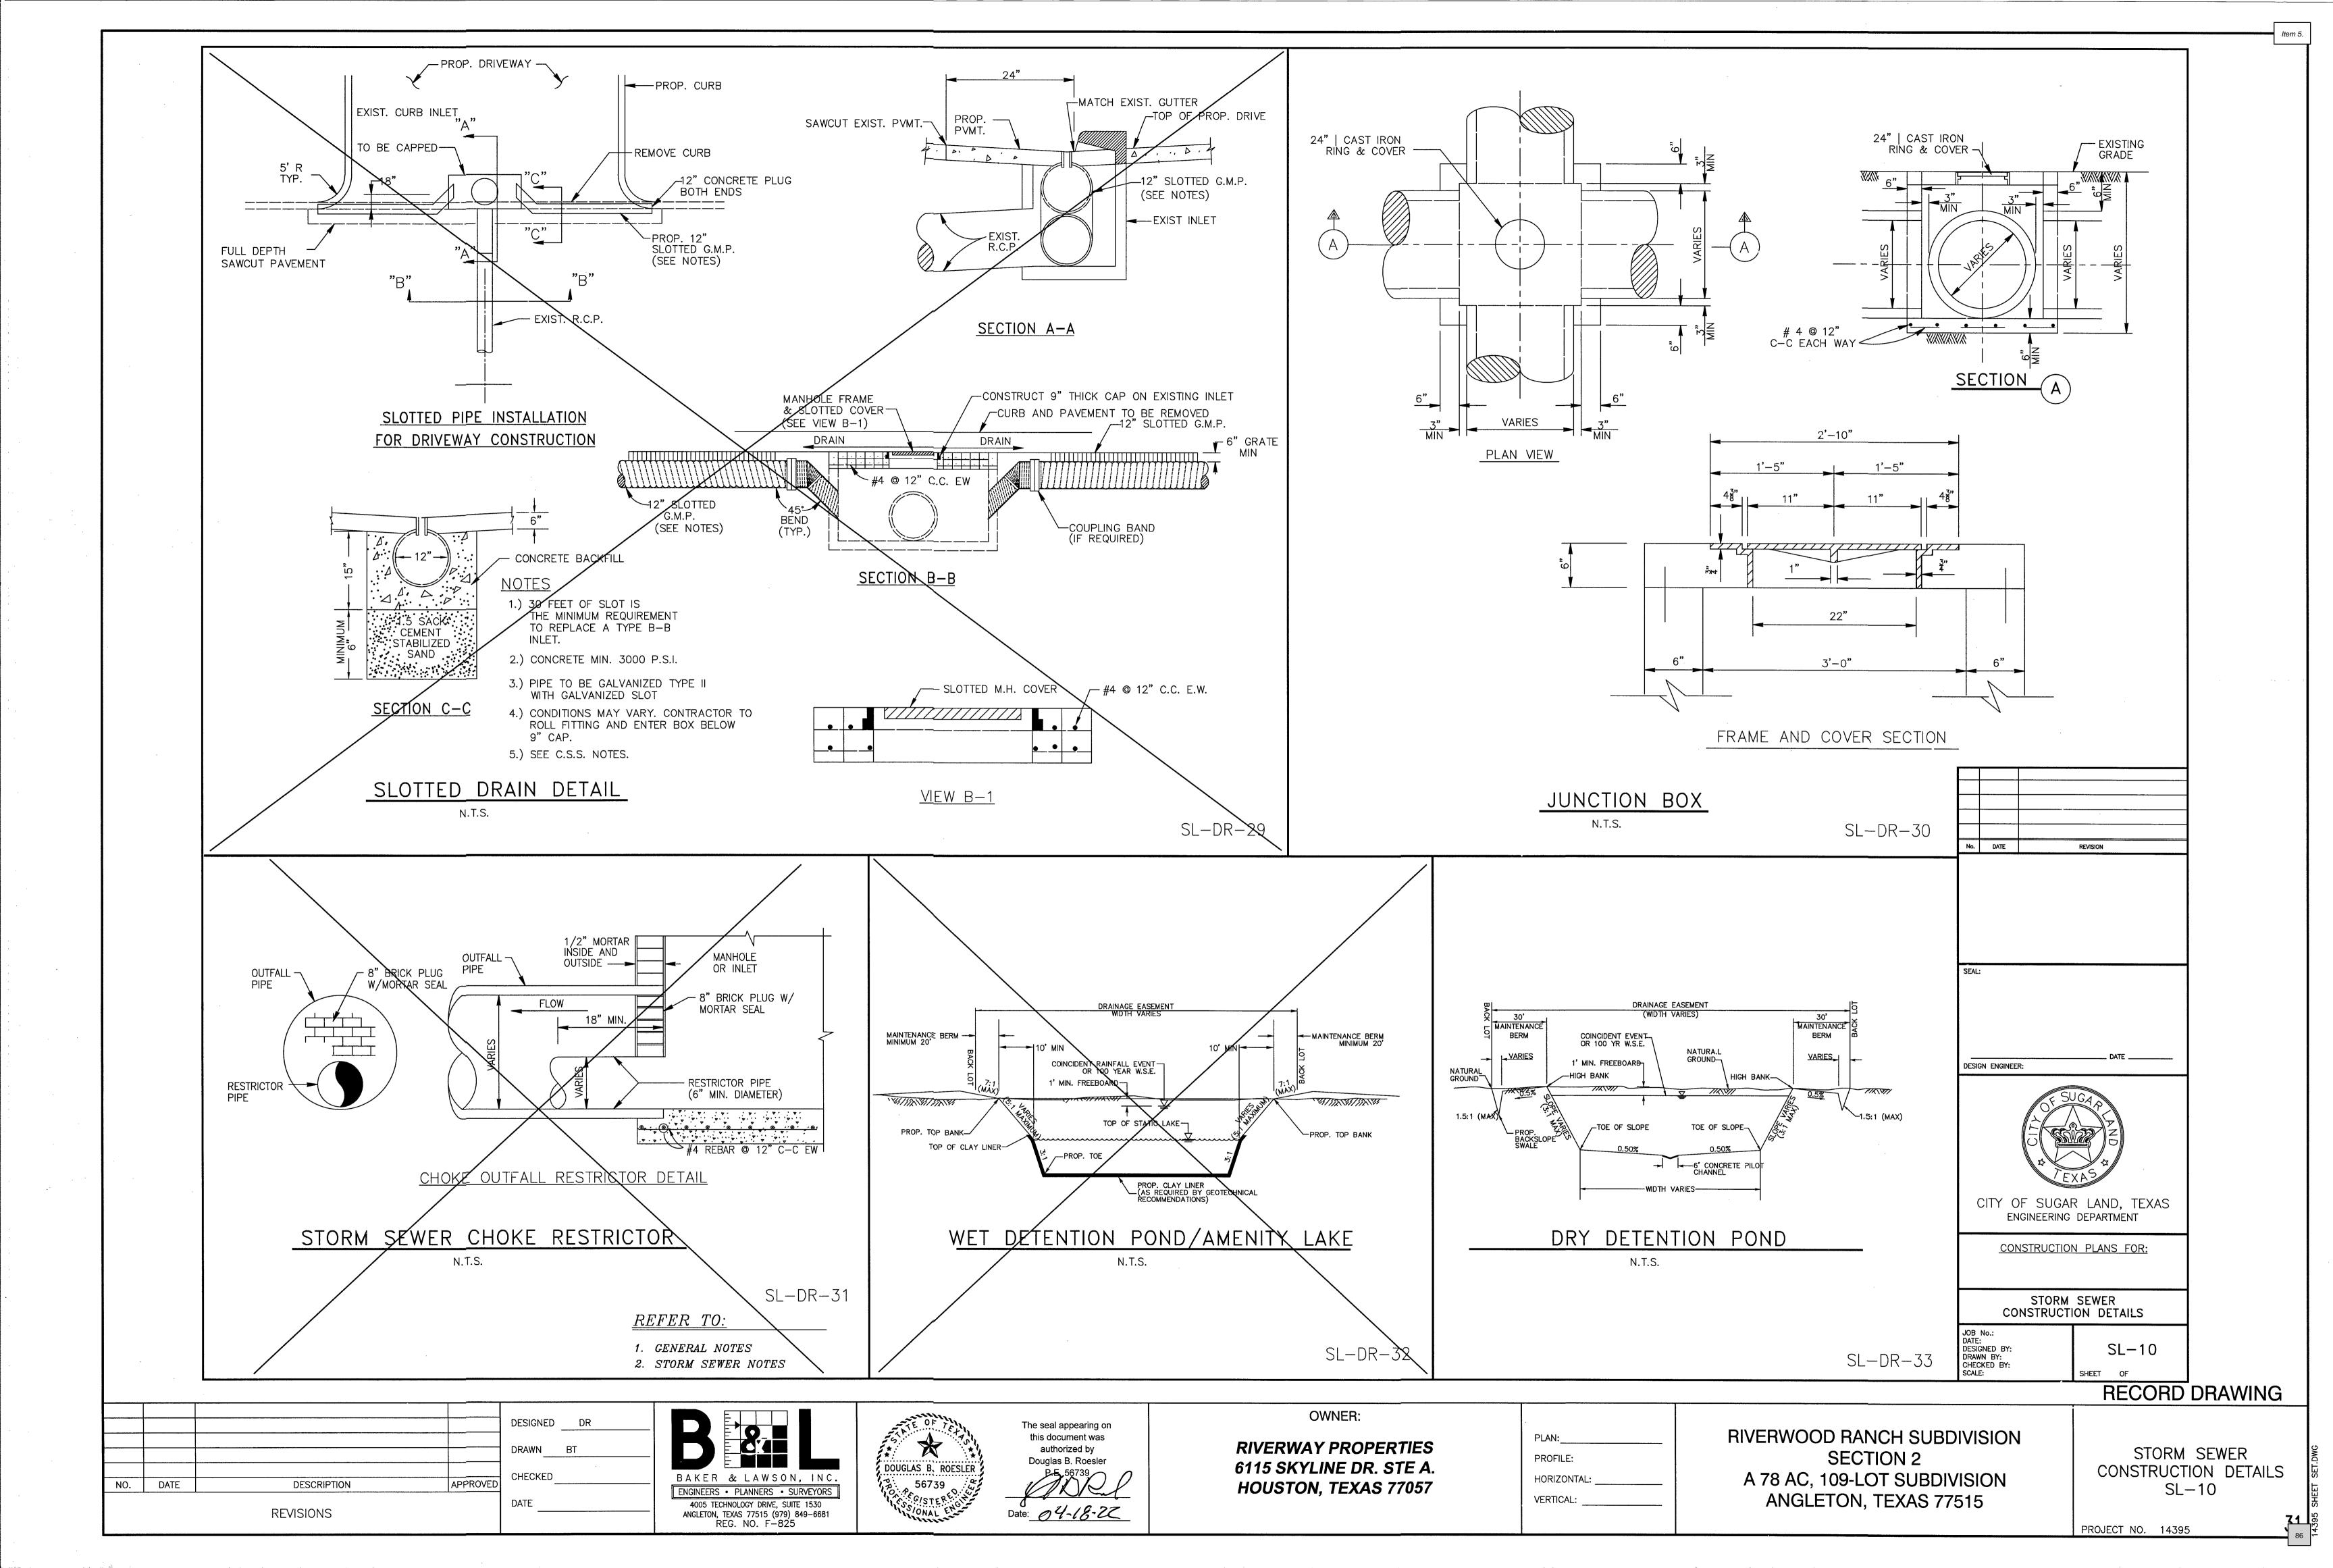

City Council - April 26, 2022

- 4. Discussion and possible action to award a contract to Sustanite Support Services, LLC for the Freedom Park Groundwater Treatment System project and authorize the City Manager to execute the agreement upon legal review.
- 5. Discussion and possible action on a waiver of the preliminary acceptance of public improvements and public improvement acceptance for Phase Two of the Riverwood Ranch Subdivision.