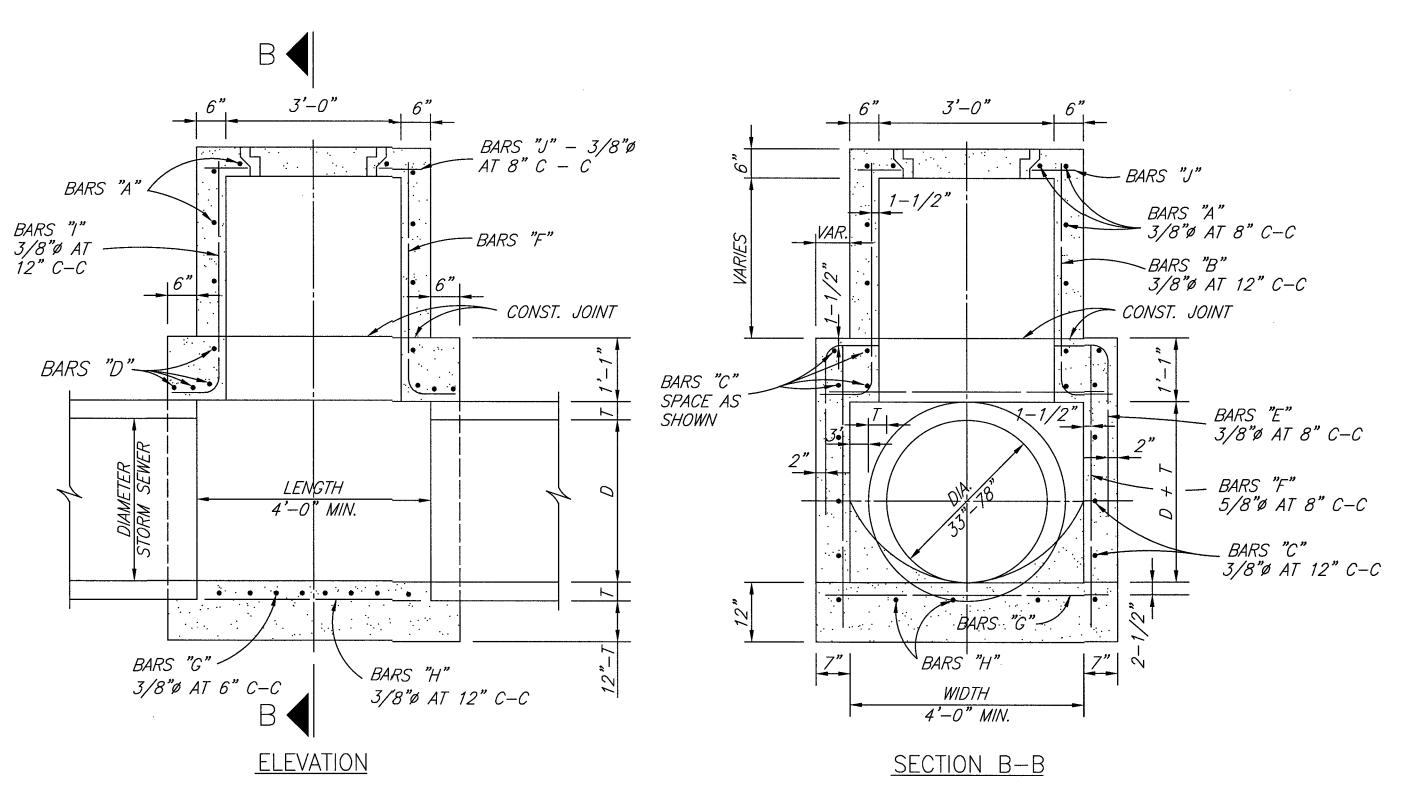

City Council - April 26, 2022

- 4. Discussion and possible action to award a contract to Sustanite Support Services, LLC for the Freedom Park Groundwater Treatment System project and authorize the City Manager to execute the agreement upon legal review.
- 5. Discussion and possible action on a waiver of the preliminary acceptance of public improvements and public improvement acceptance for Phase Two of the Riverwood Ranch Subdivision.