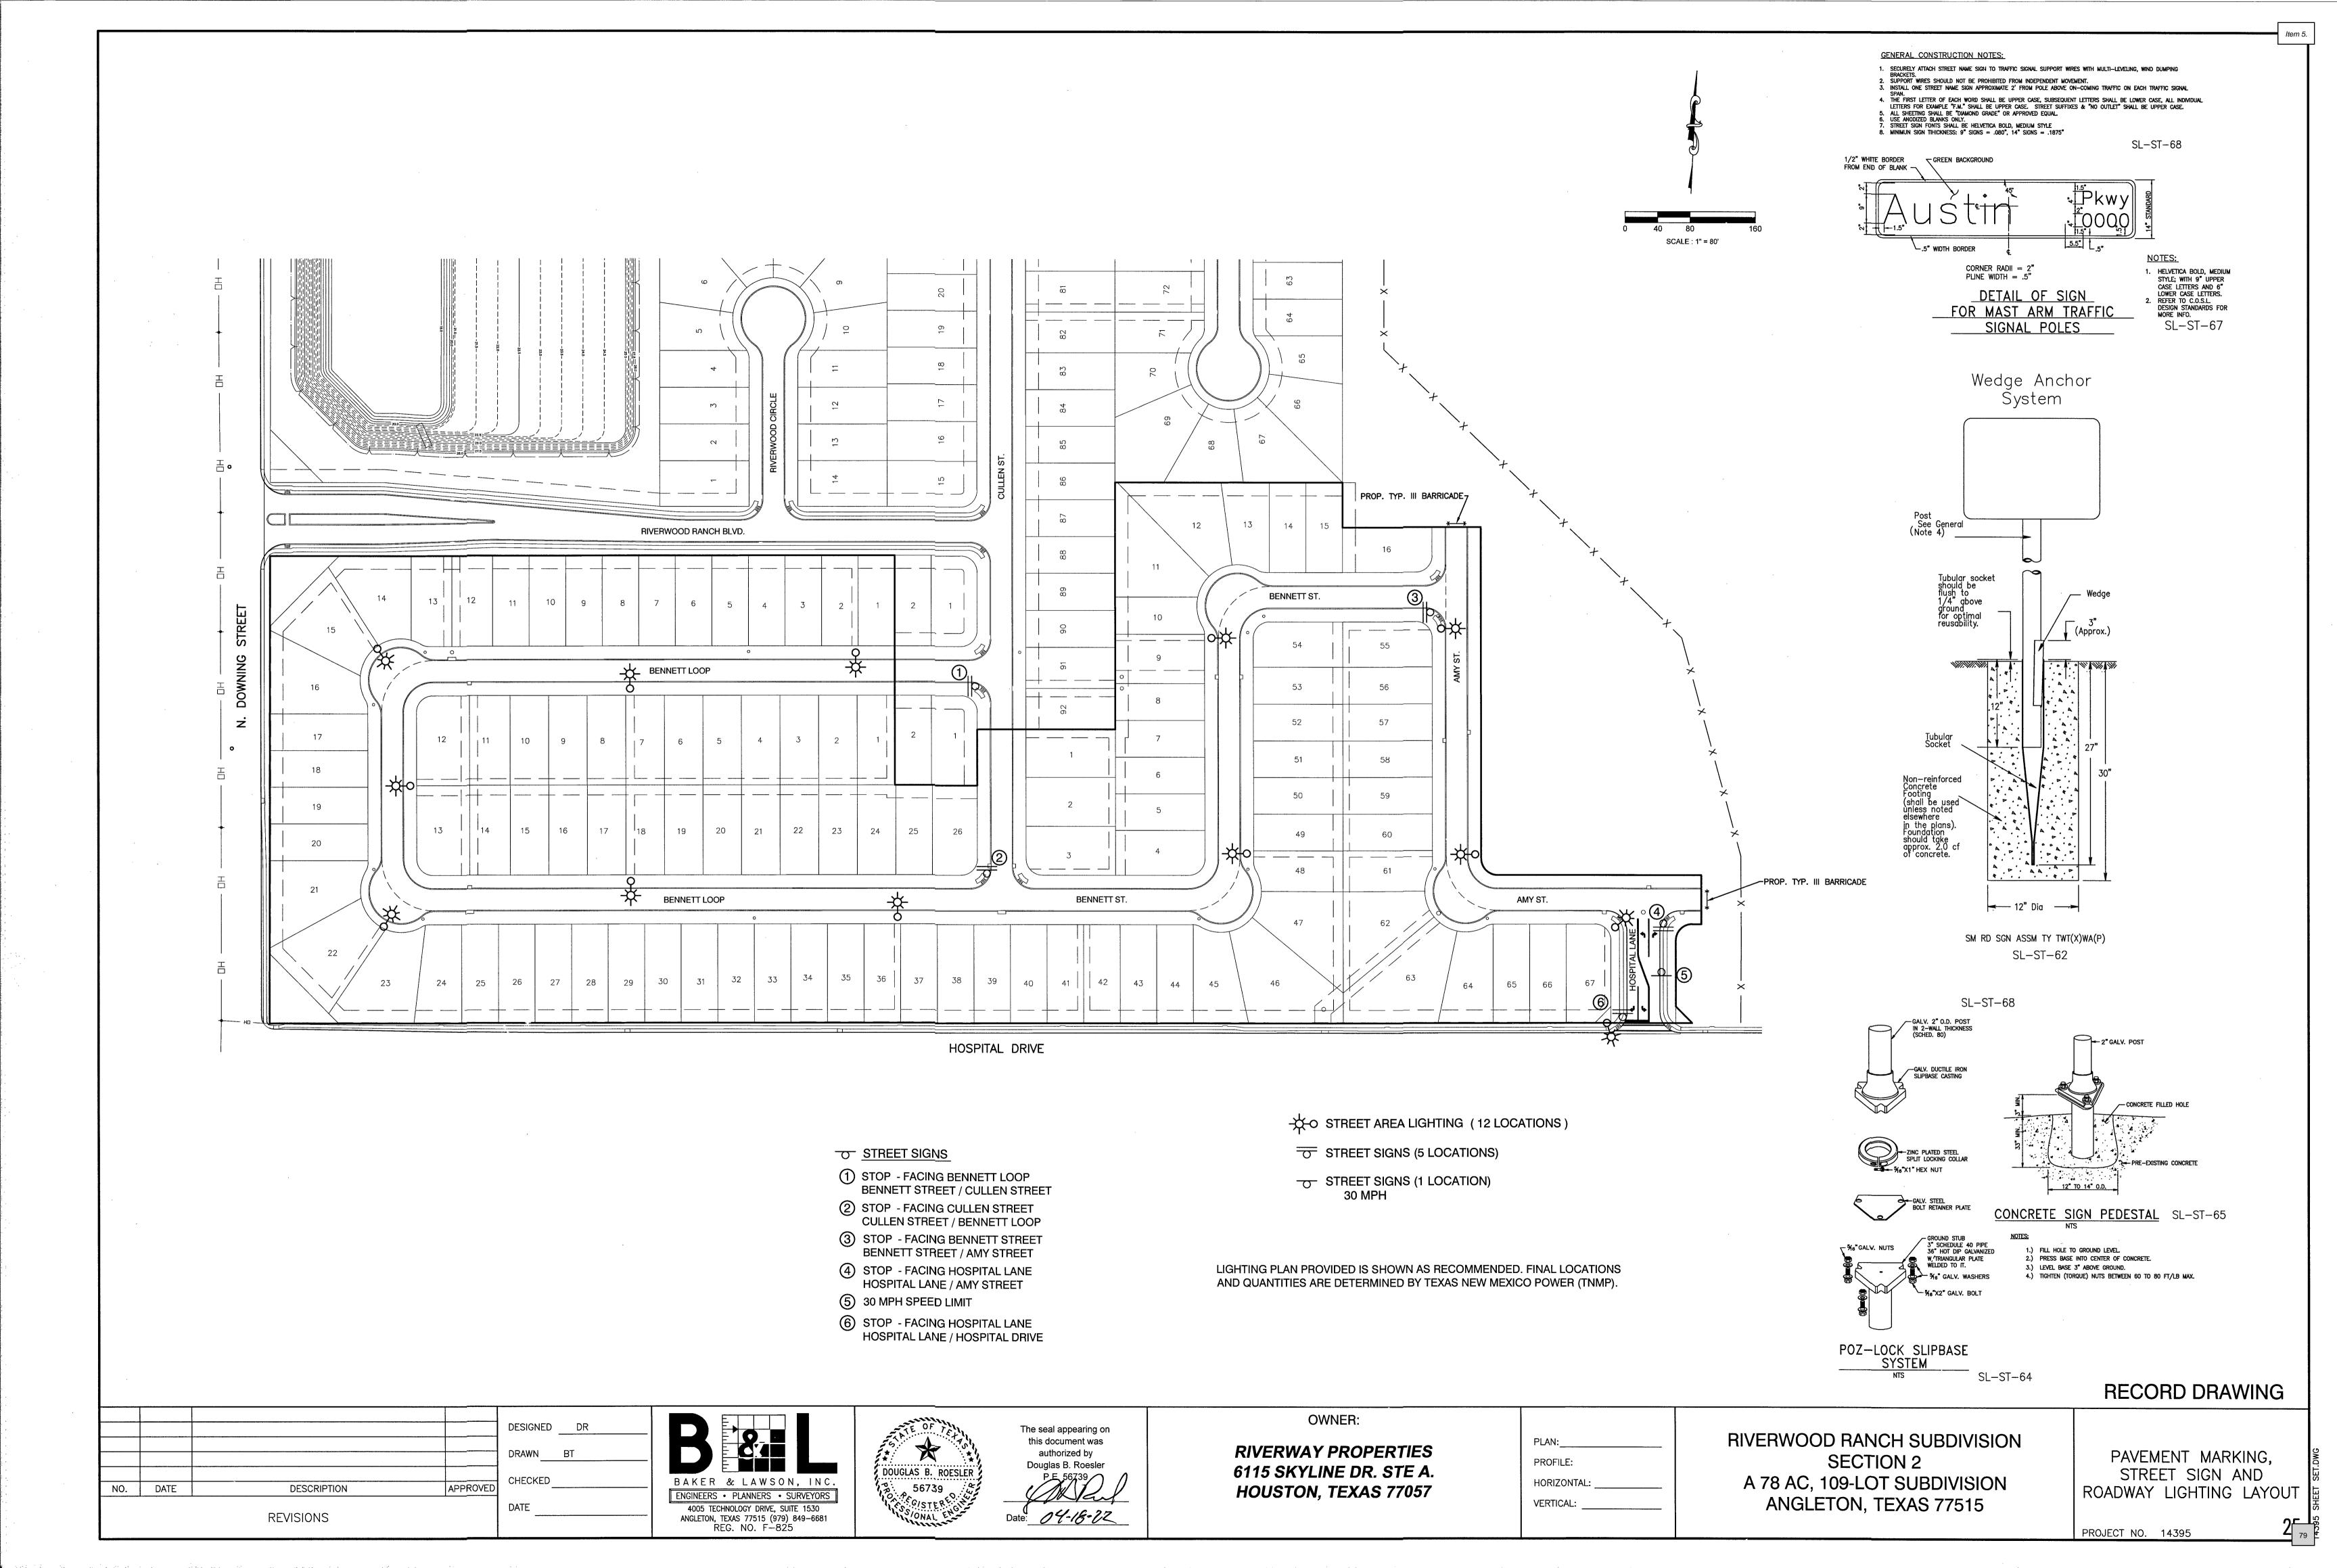

City Council - April 26, 2022

- 4. Discussion and possible action to award a contract to Sustanite Support Services, LLC for the Freedom Park Groundwater Treatment System project and authorize the City Manager to execute the agreement upon legal review.
- 5. Discussion and possible action on a waiver of the preliminary acceptance of public improvements and public improvement acceptance for Phase Two of the Riverwood Ranch Subdivision.