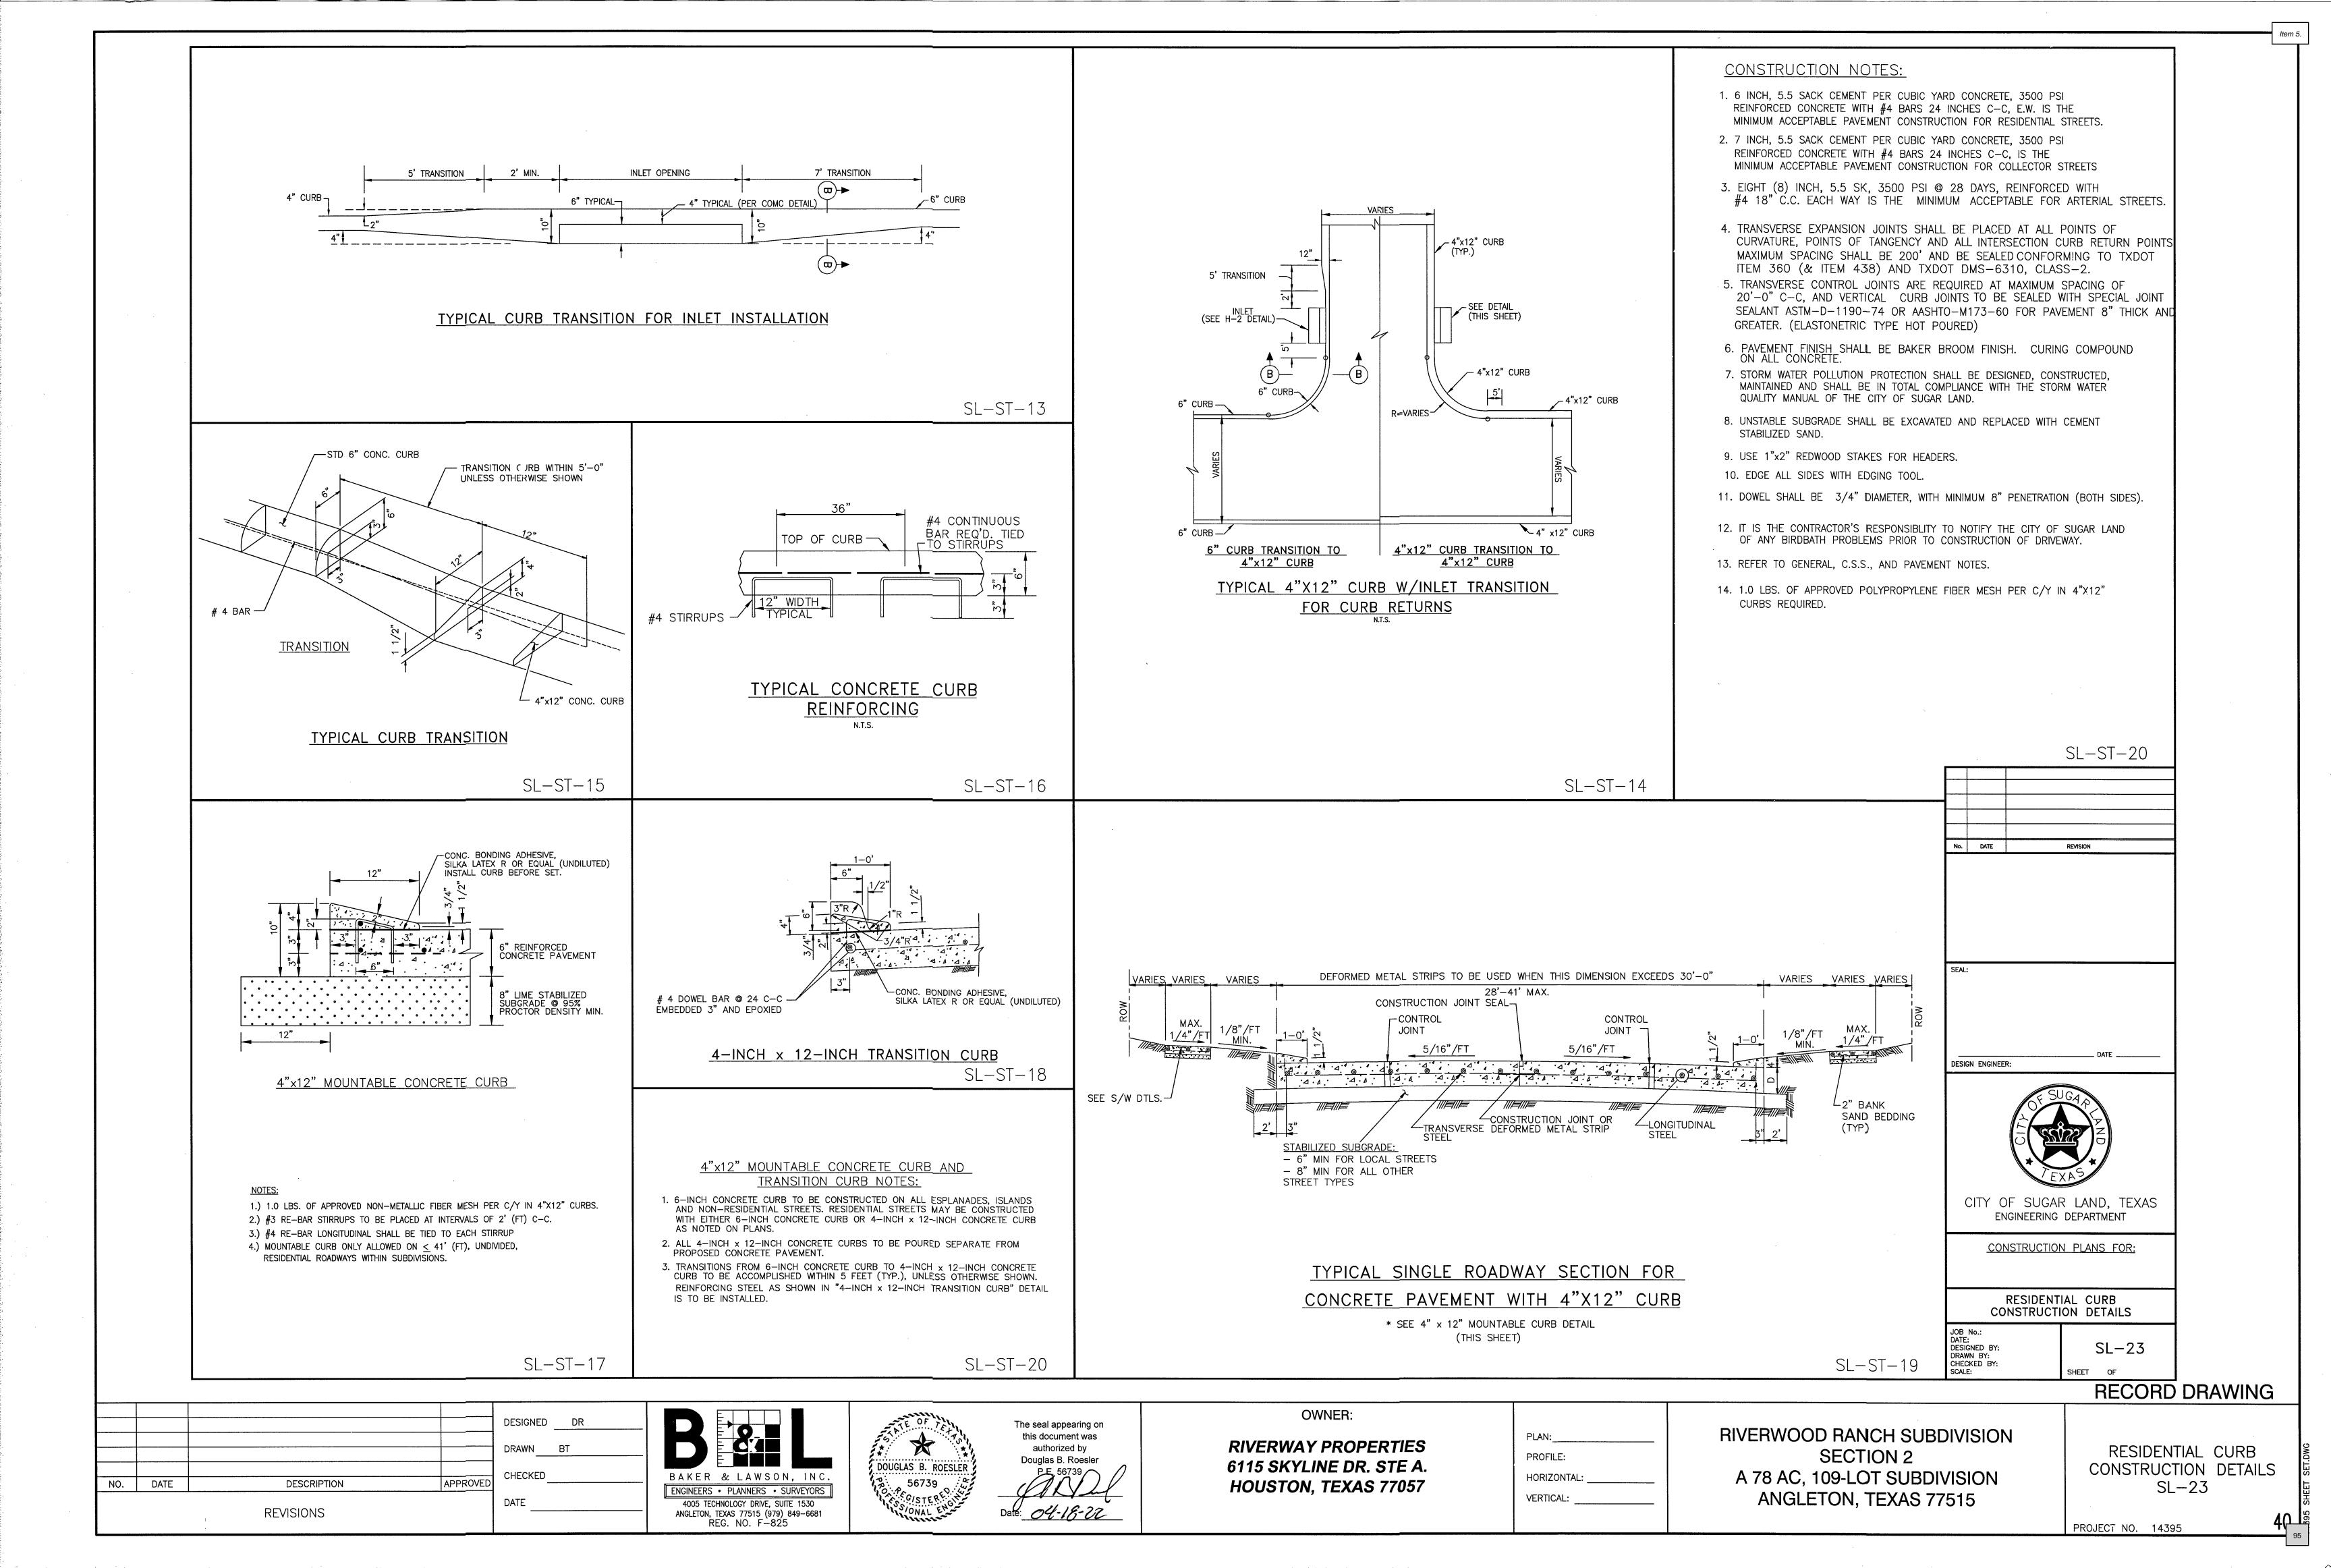

NGLETON, TEXAS 77515

JUNCTION BOX MANHOLES SL-11







Item 5.



SANITARY SEWER BEDDING AND BACKFILL SL-BB-03

REFER TO:

1. GENERAL NOTES 2. C.S.S. NOTES

No. DATE DESIGN ENGINEER: CITY OF SUGAR LAND, TEXAS ENGINEERING DEPARTMENT **CONSTRUCTION PLANS FOR:** 

WATER LINE, SANITARY SEWER FORCE MAIN BEDDING DETAILS

JOB No.: DATE: DESIGNED BY: DRAWN BY: CHECKED BY: SCALE:

SL-BB-05

RECORD DRAWING

NO. DATE APPROVED DESCRIPTION **REVISIONS** 

DESIGNED DR DRAWN CHECKED DATE

RCB SEPARATION







OWNER: RIVERWAY PROPERTIES

PROFILE: 6115 SKYLINE DR. STE A. HORIZONTAL: HOUSTON, TEXAS 77057 VERTICAL:

RIVERWOOD RANCH SUBDIVISION SECTION 2 A 78 AC, 109-LOT SUBDIVISION ANGLETON, TEXAS 77515

WATER LINE, SANITARY SEWER FORCE MAIN BEDDING DETAILS SL-19

PROJECT NO. 14395

SL-19



Item 5.











PROJECT NO. 14395

Item 5.



# HYPER-CHLORINATED WATER NOTES

- 1. HYPER-CHLORINATED WATER SHALL NOT BE DISCHARGED TO THE STORM SEWER OR DRAINAGE SYSTEM UNLESS THE CHLORINE CONCENTRATION IS REDUCED TO 4 PPM OR LESS BY CHEMICALLY TREATING THE DECHLORINATE OR BY ONSITE RETENTION UNTIL NATURAL ATTENUATION OCCURS.
- 2. DISCHARGE OF HIGH FLOW RATE AND VELOCITIES SHALL BE DIRECTED TO VELOCITY DISSIPATION DEVICES.
- 3. CHLORINE CAN BURN VEGETATION, SO IT SHOULD NOT BE USED TO WATER VEGETATION THAT IS BEING USED FOR STABILIZATION, VEGETATED FILTERS OR BUFFERS, OR OTHER VEGETATION TO BE PRESERVED.
- 4. HYPER-CHLORINATED WATER MAY BE DISCHARGED TO AN ONSITE RETENTION AREA UNTIL NATURAL ATTENUATION OCCURS. THE AREA MAY BE A DRY STORMWATER RETENTION BASIN, OR A PORTION OF THE SITE MAY BE GRADED