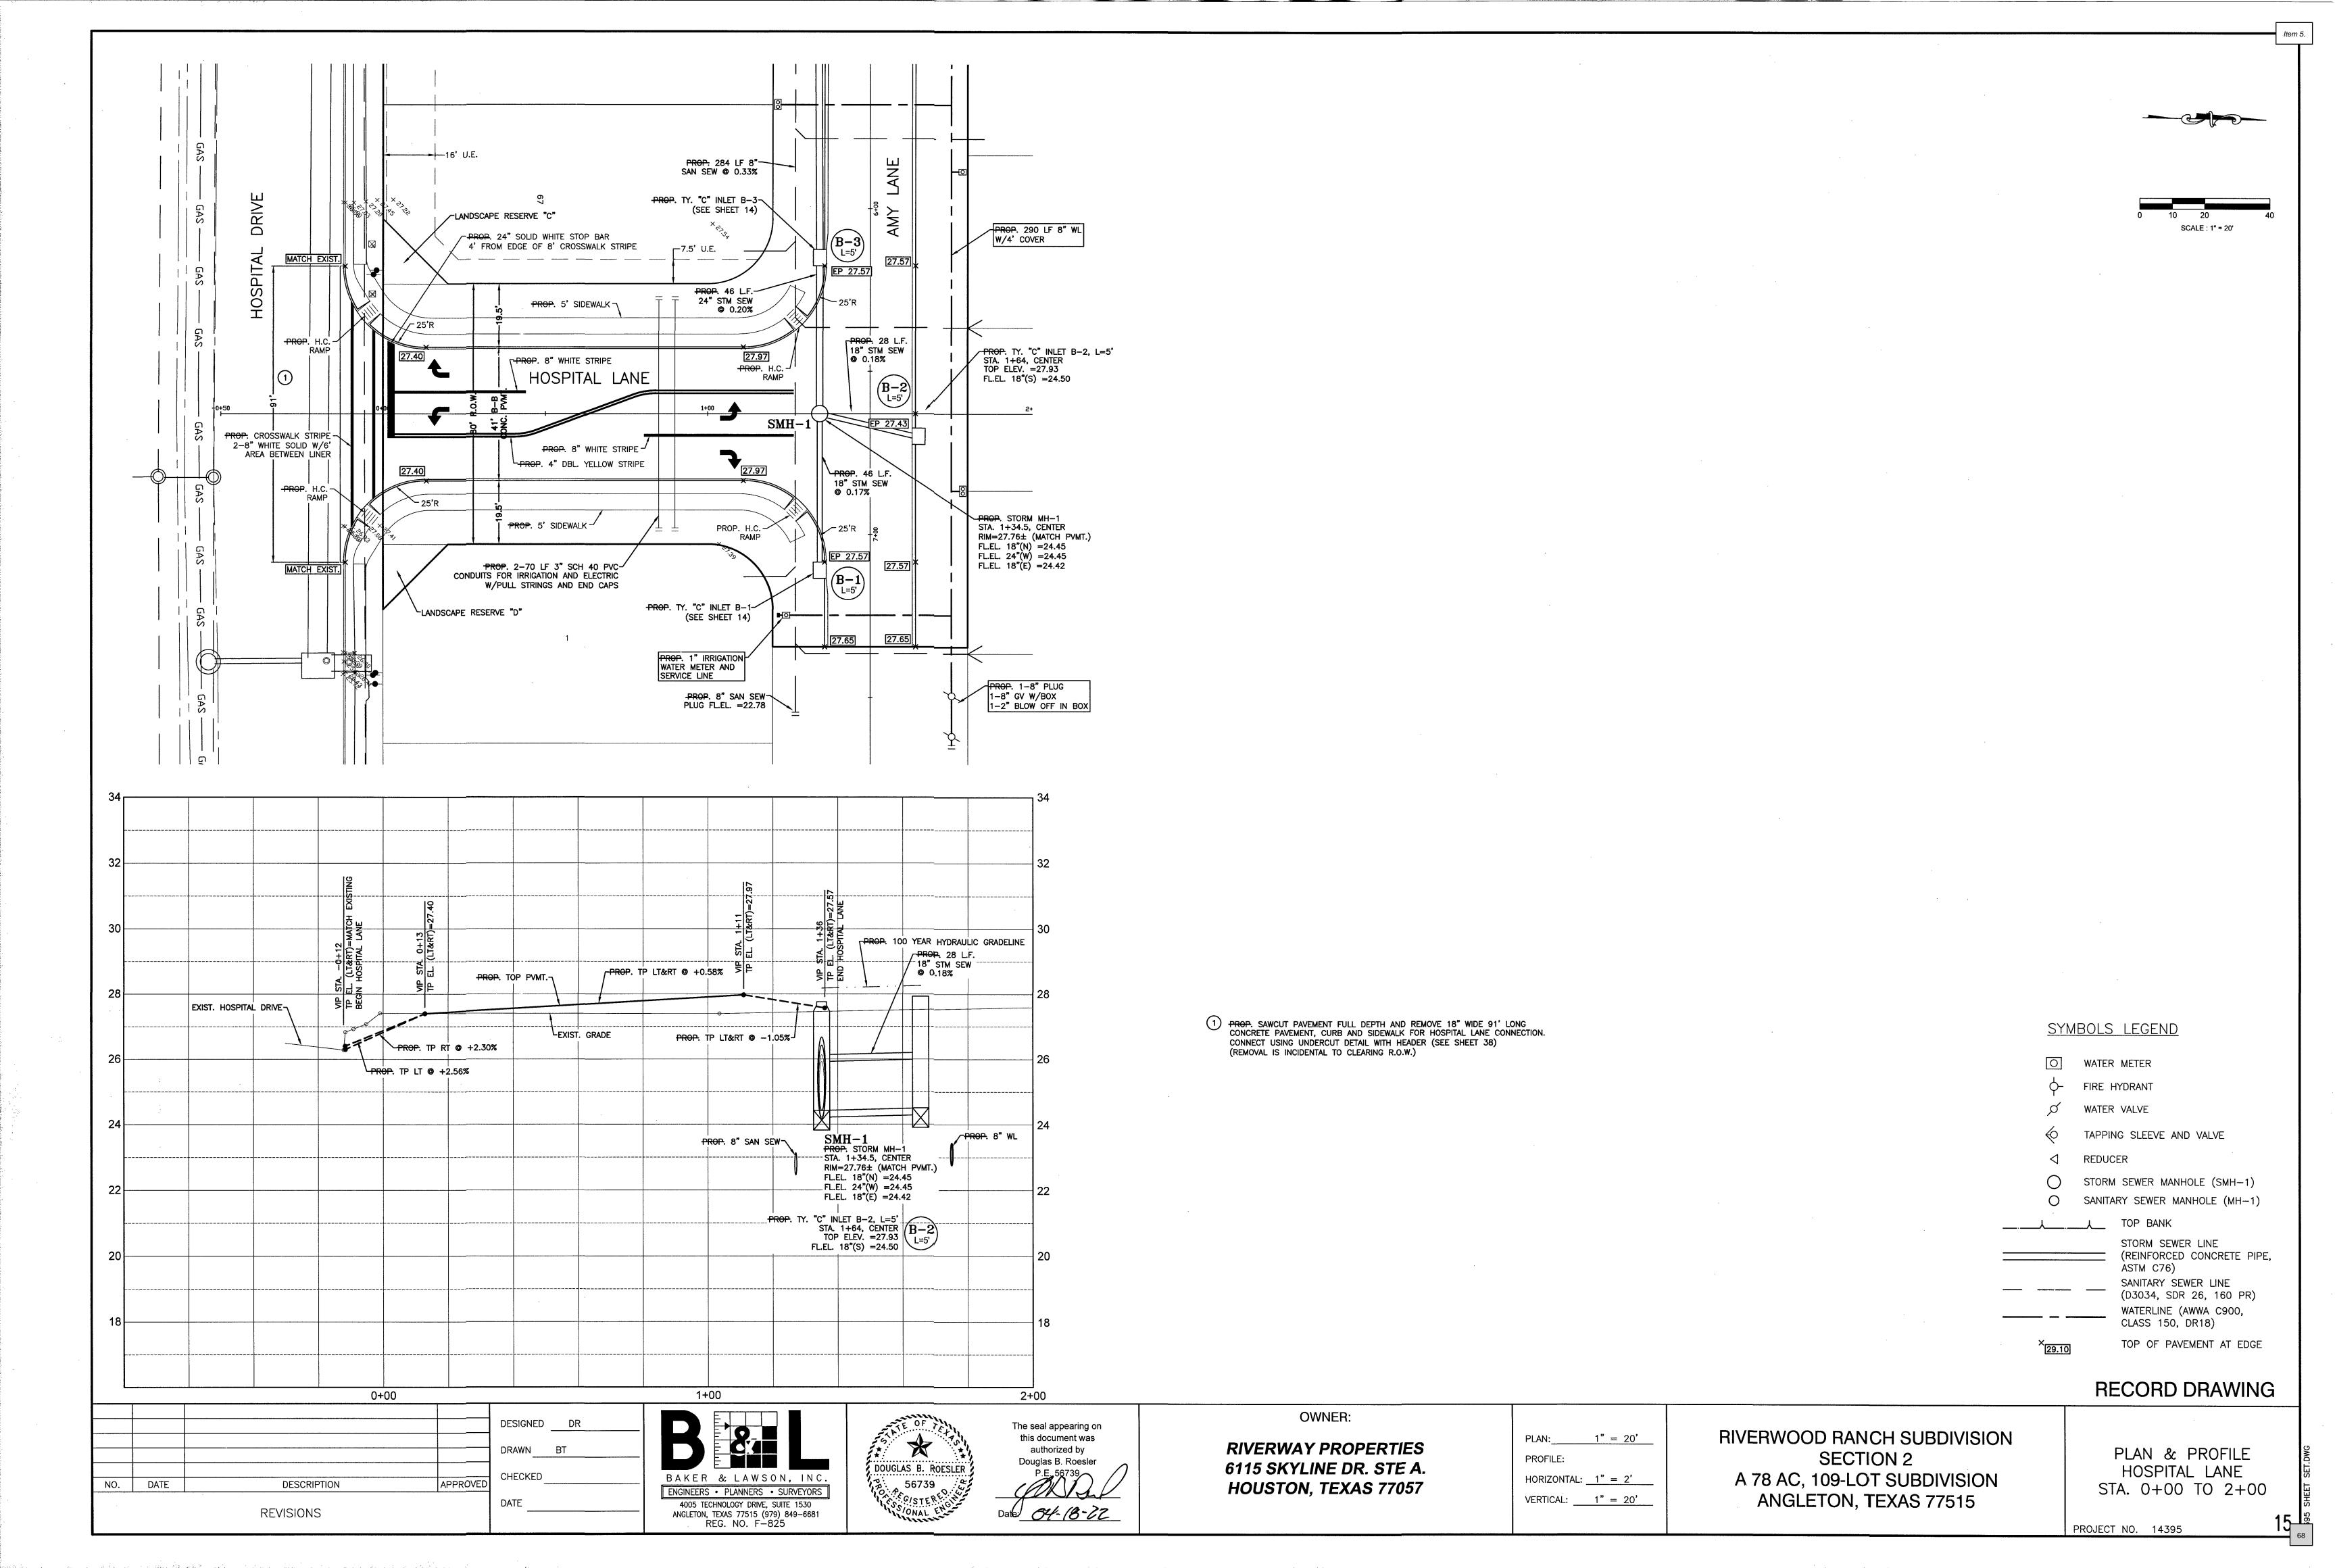

City Council - April 26, 2022

- 4. Discussion and possible action to award a contract to Sustanite Support Services, LLC for the Freedom Park Groundwater Treatment System project and authorize the City Manager to execute the agreement upon legal review.
- 5. Discussion and possible action on a waiver of the preliminary acceptance of public improvements and public improvement acceptance for Phase Two of the Riverwood Ranch Subdivision.