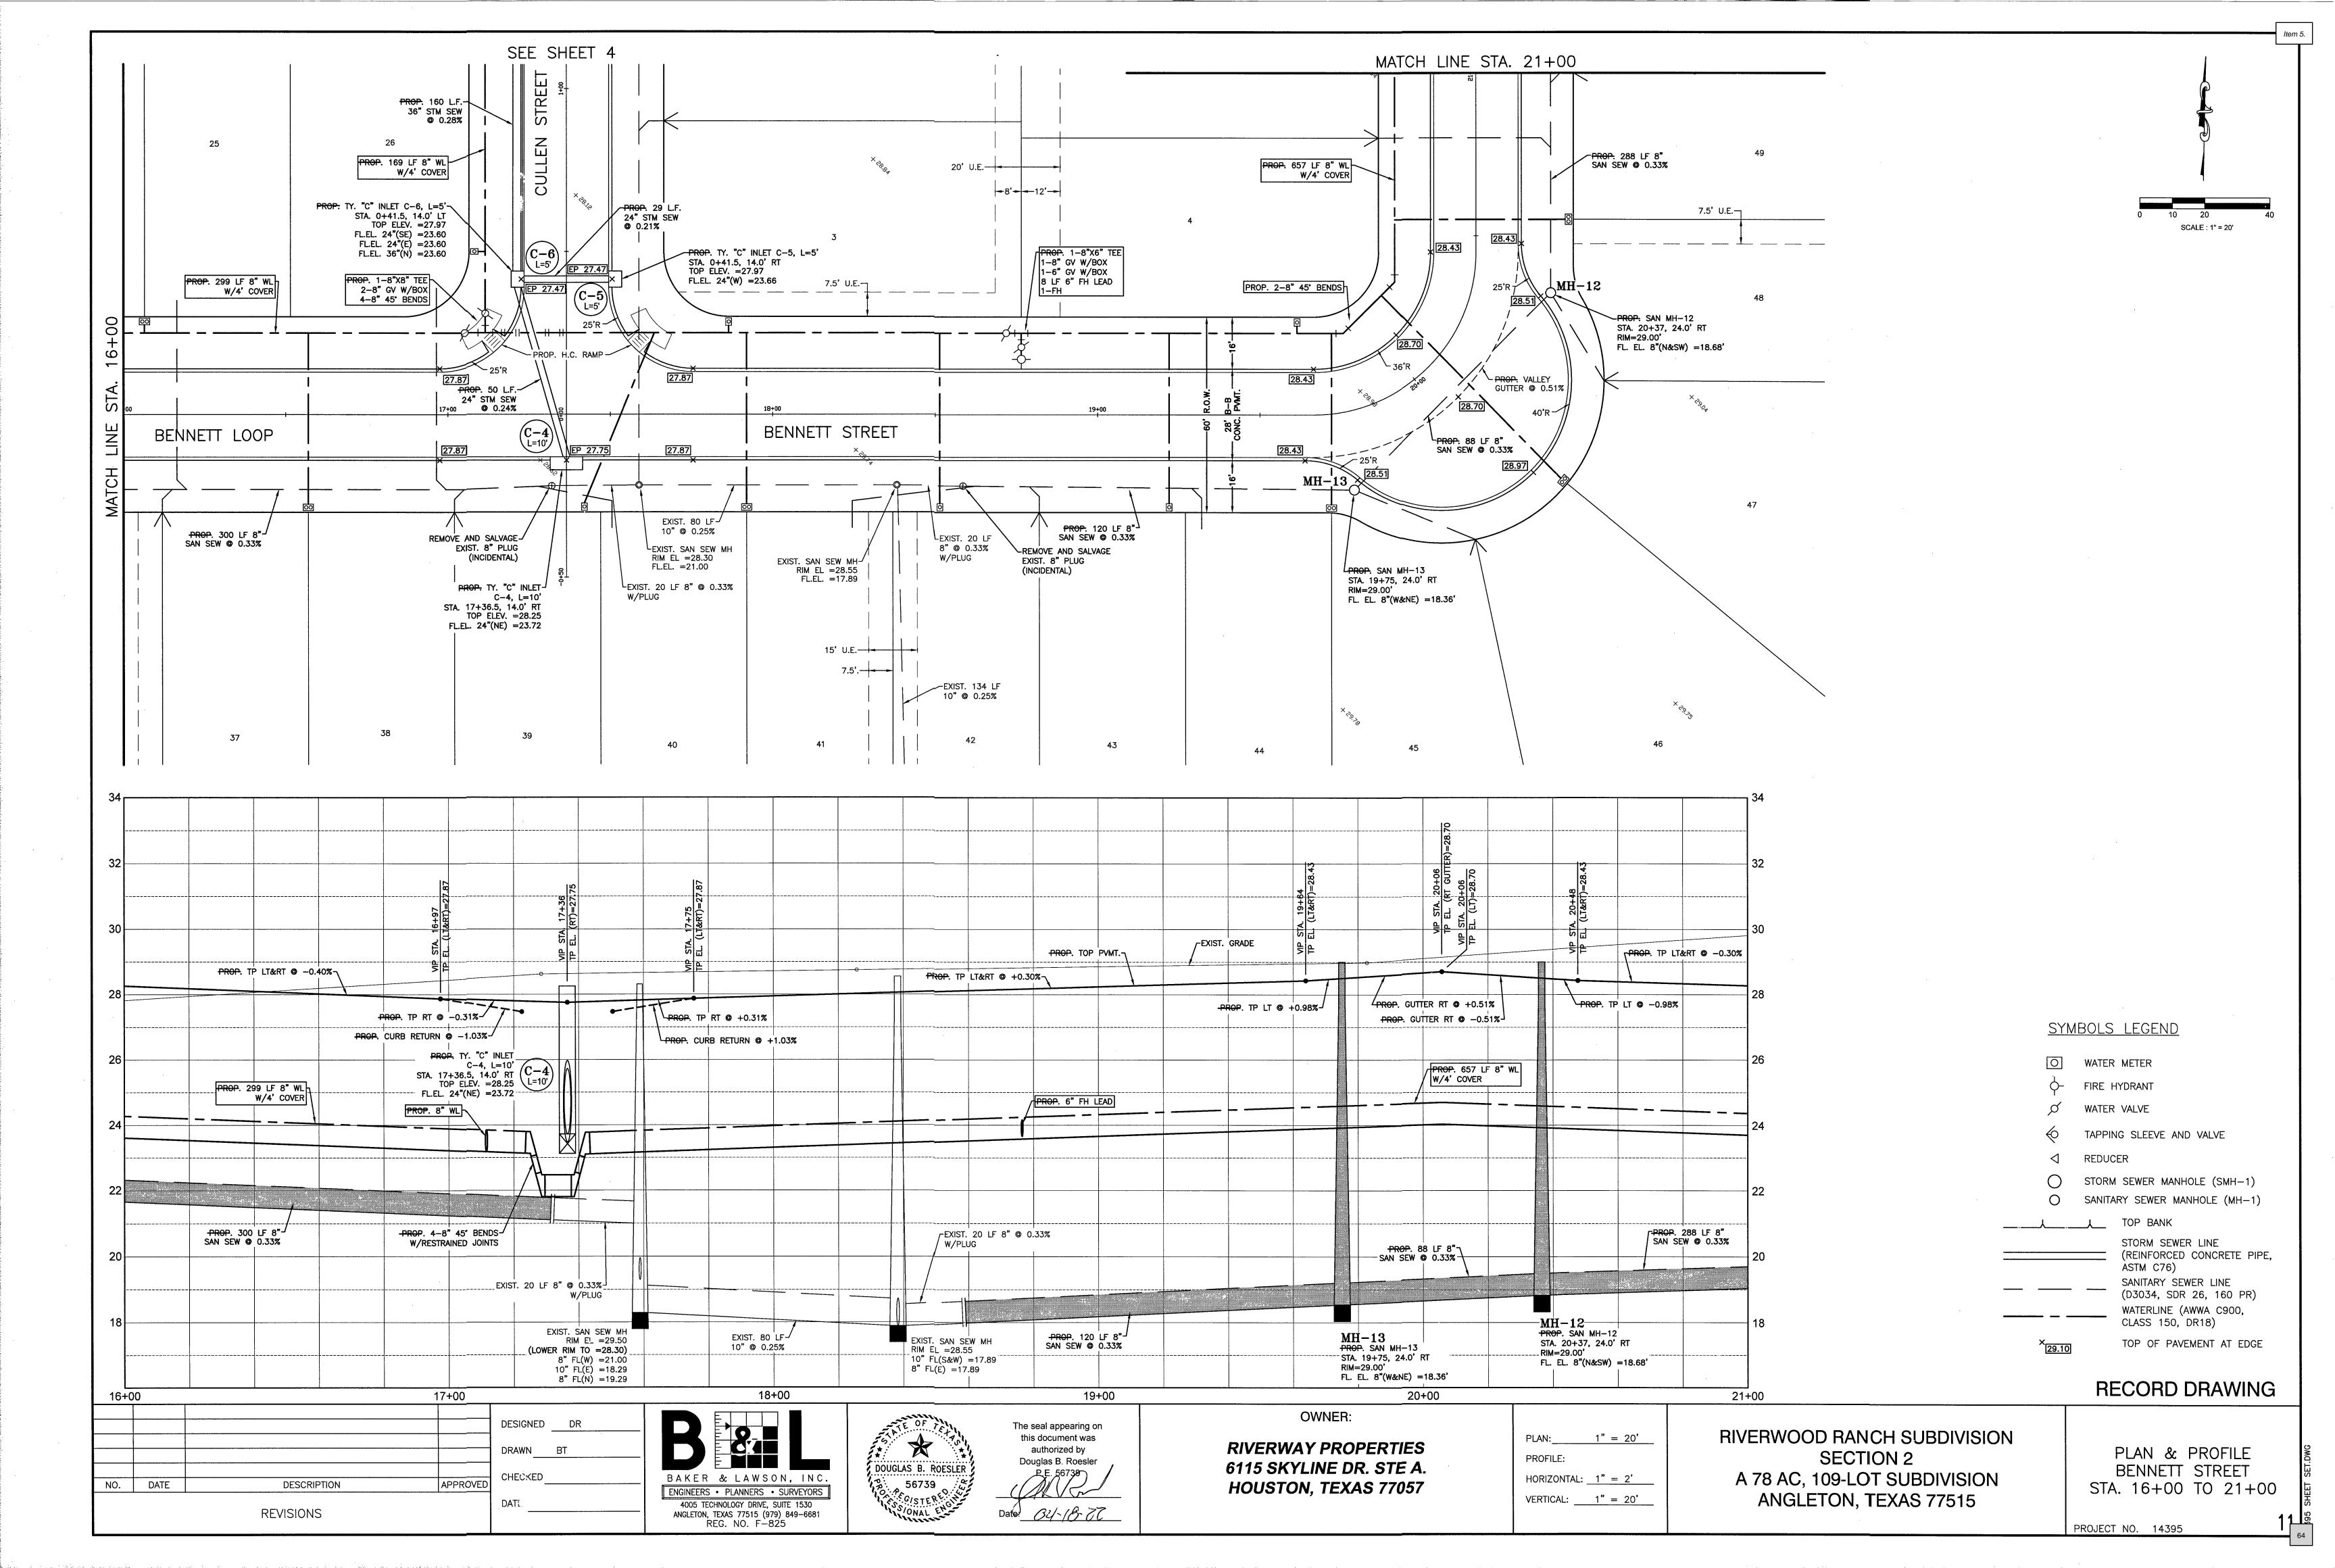

City Council - April 26, 2022

- 4. Discussion and possible action to award a contract to Sustanite Support Services, LLC for the Freedom Park Groundwater Treatment System project and authorize the City Manager to execute the agreement upon legal review.
- 5. Discussion and possible action on a waiver of the preliminary acceptance of public improvements and public improvement acceptance for Phase Two of the Riverwood Ranch Subdivision.