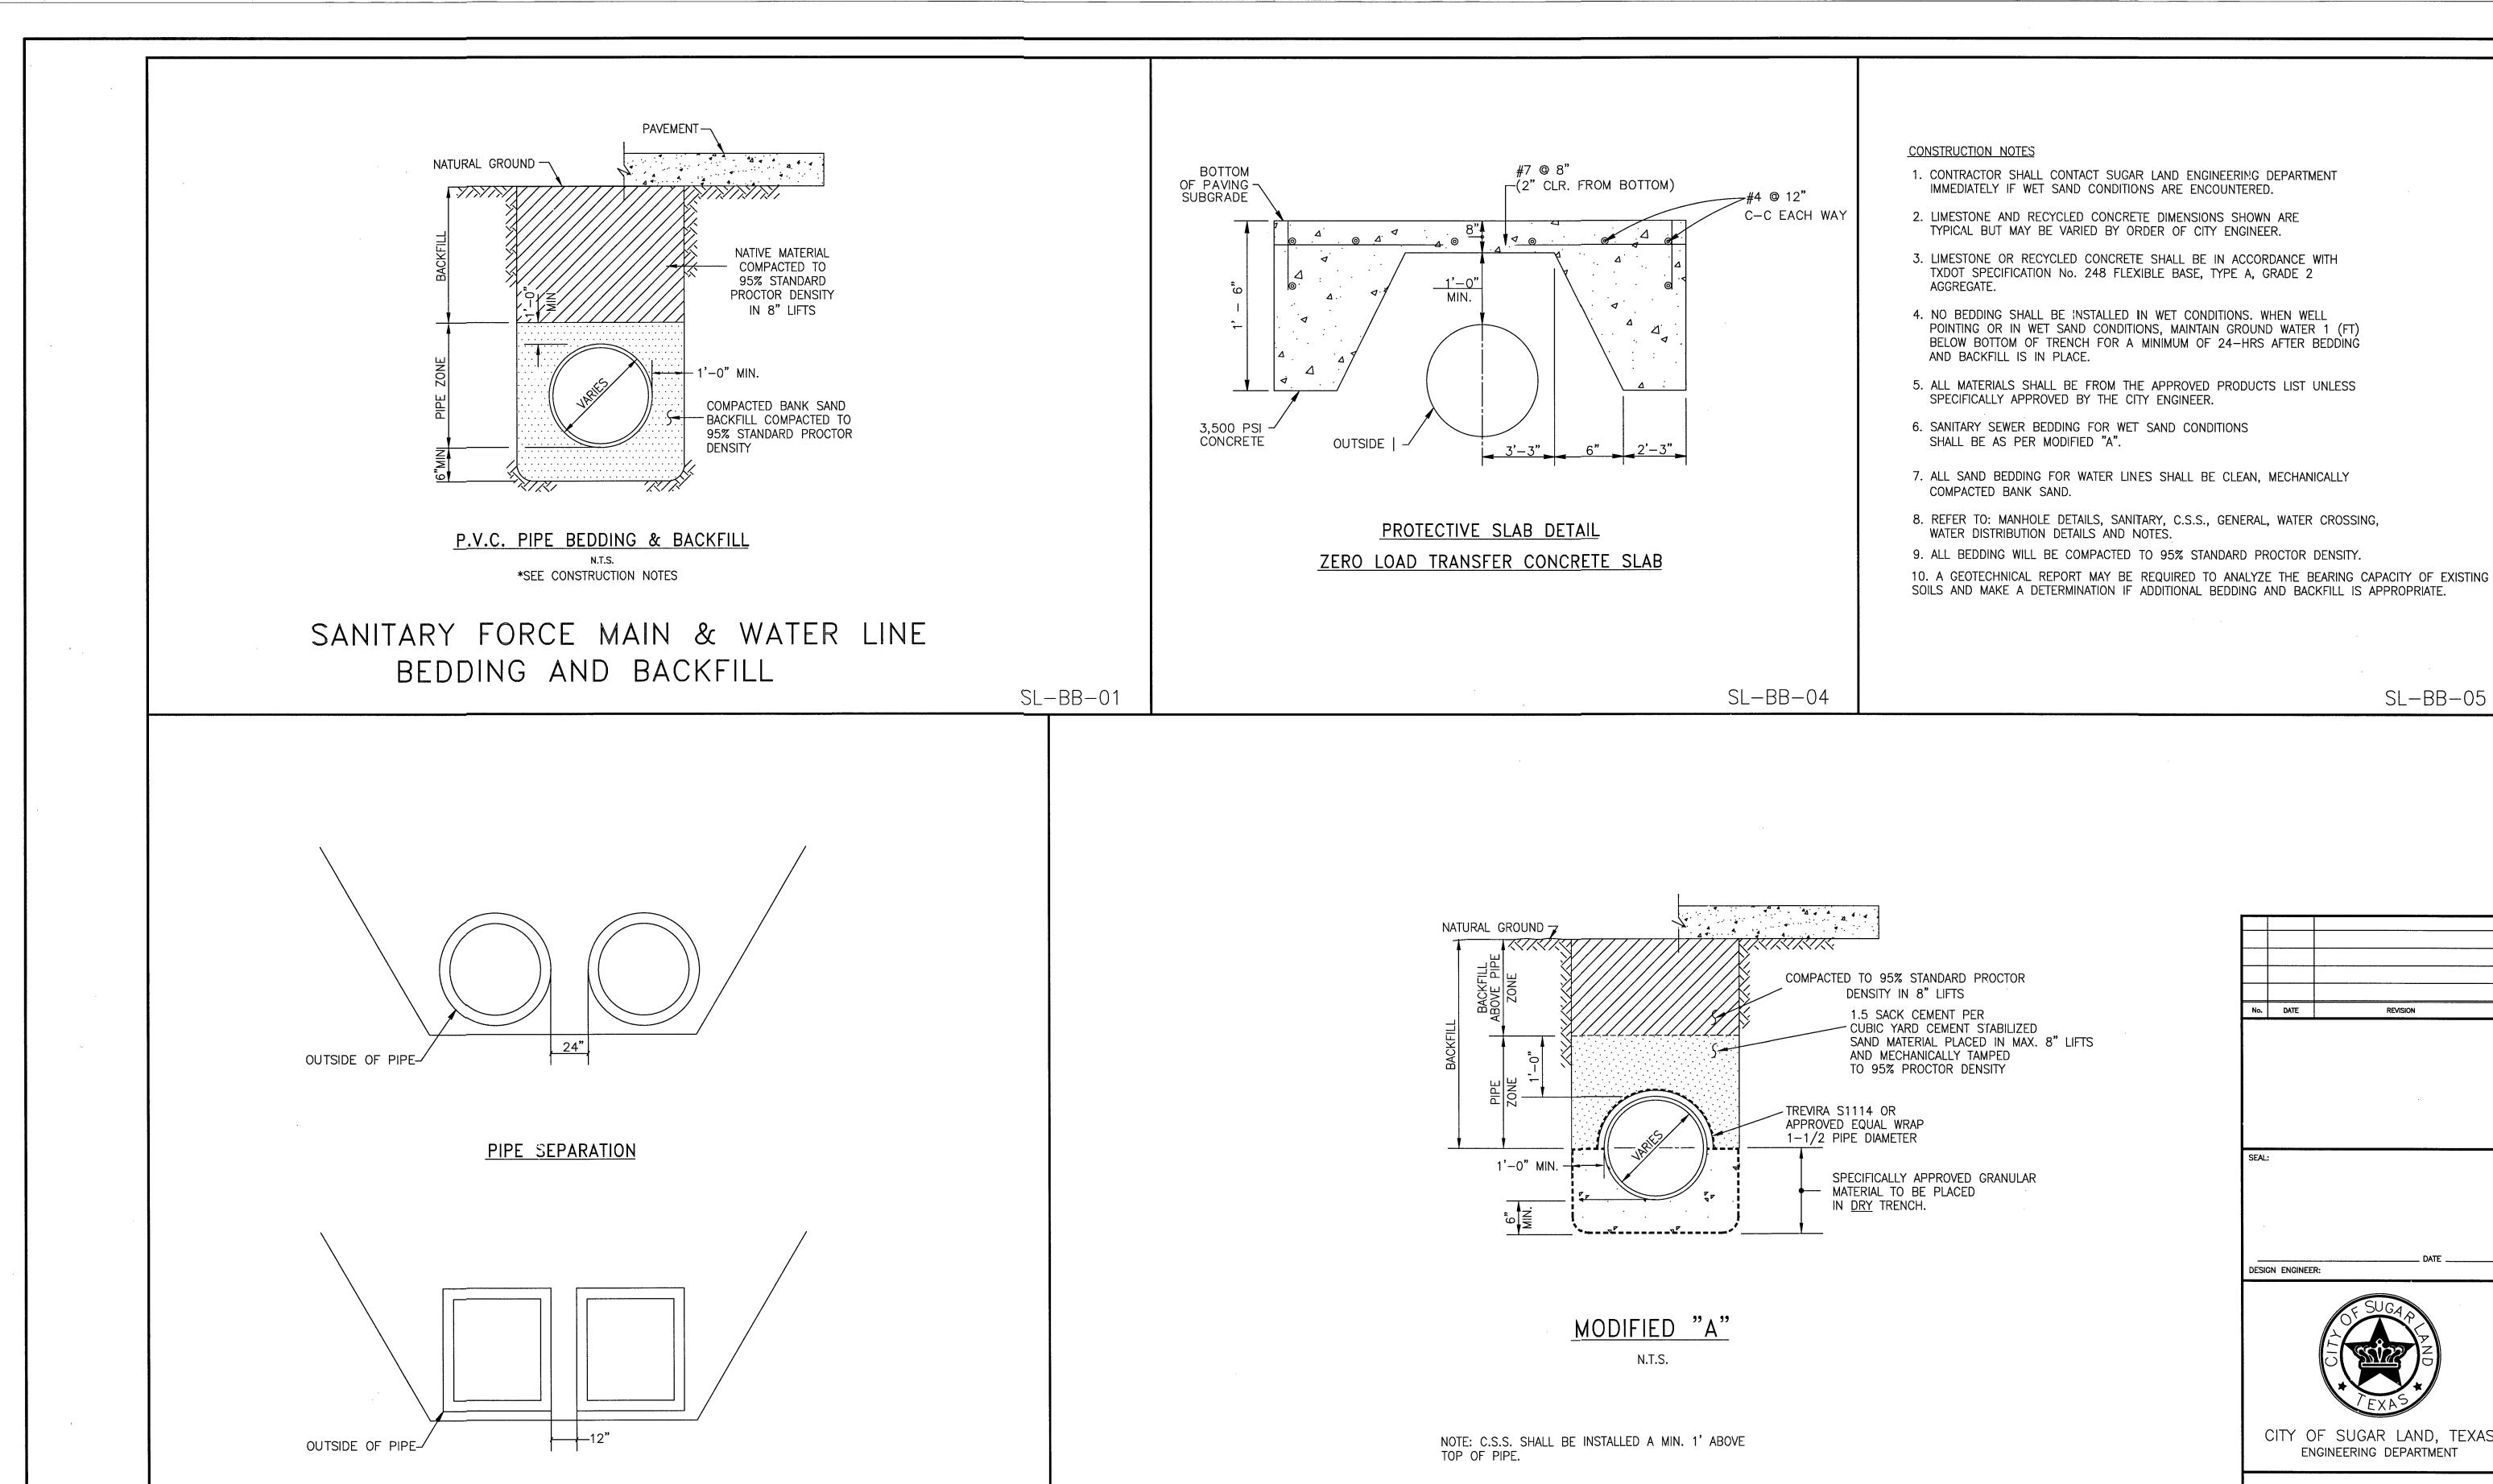

City Council - April 26, 2022

- 4. Discussion and possible action to award a contract to Sustanite Support Services, LLC for the Freedom Park Groundwater Treatment System project and authorize the City Manager to execute the agreement upon legal review.
- 5. Discussion and possible action on a waiver of the preliminary acceptance of public improvements and public improvement acceptance for Phase Two of the Riverwood Ranch Subdivision.