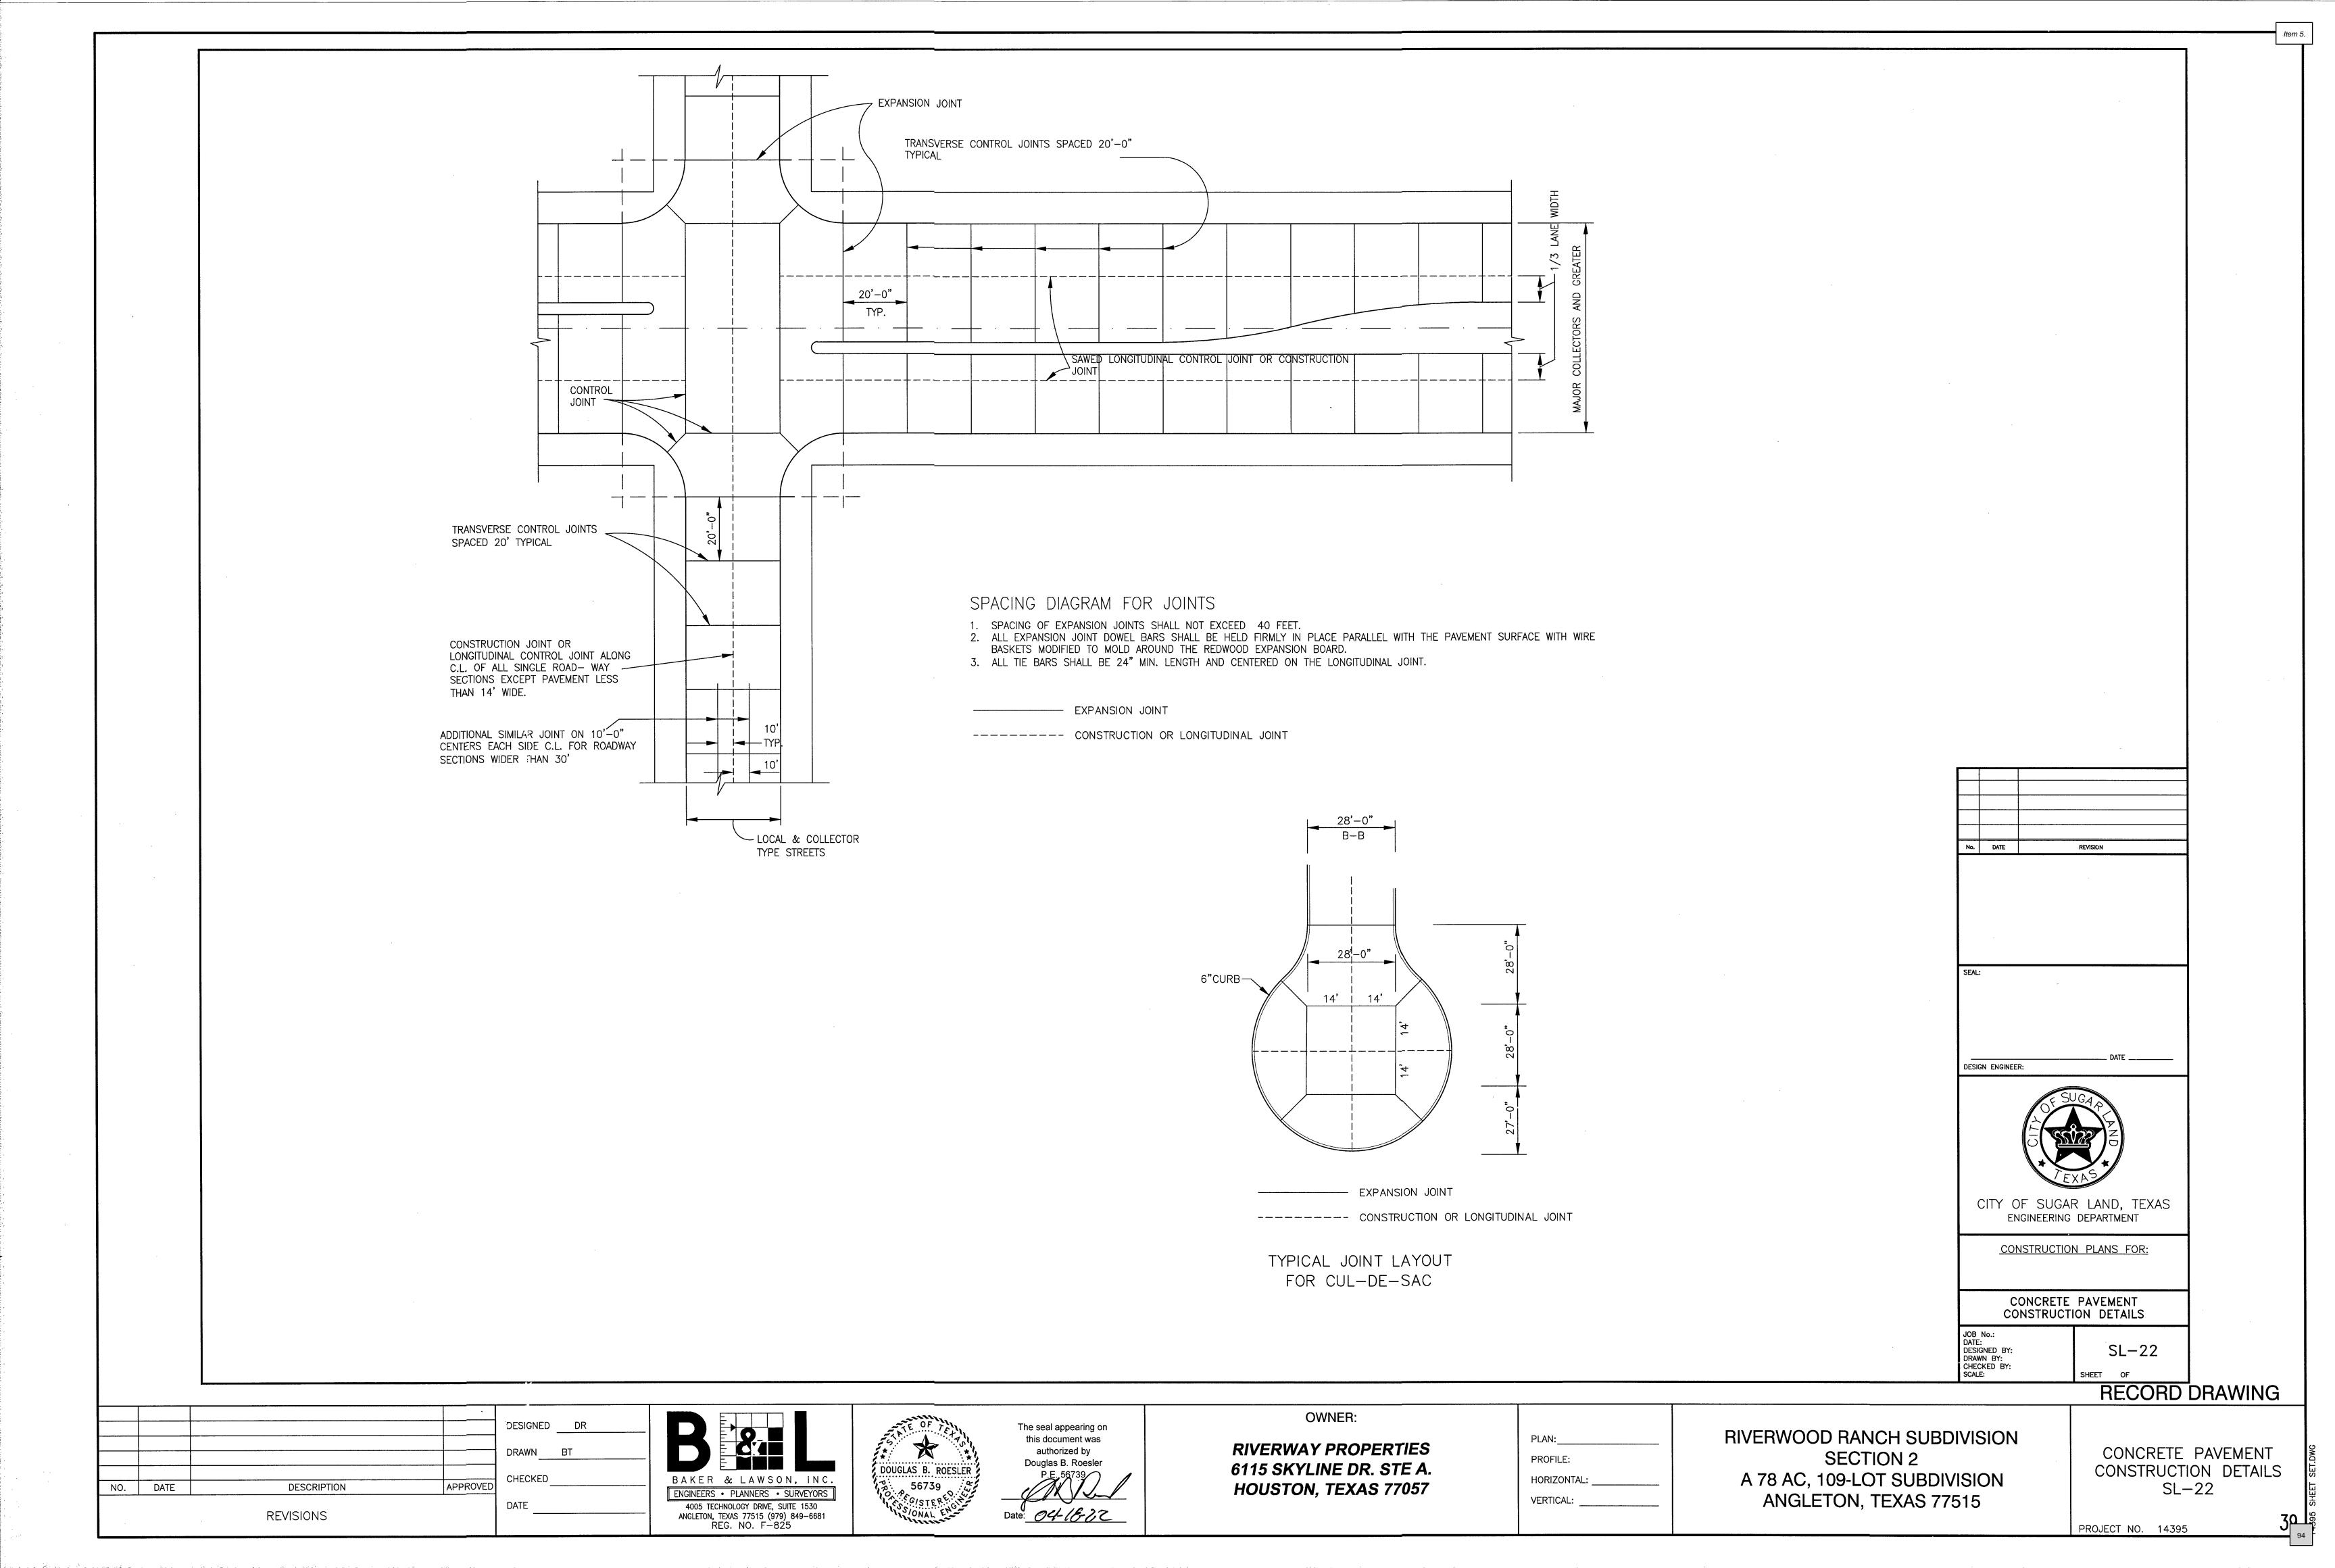

ANGLETON, TEXAS 77515

JUNCTION BOX MANHOLES SL-11







Item 5.



SANITARY SEWER BEDDING AND BACKFILL SL-BB-03

REFER TO:

1. GENERAL NOTES 2. C.S.S. NOTES

No. DATE DESIGN ENGINEER: CITY OF SUGAR LAND, TEXAS ENGINEERING DEPARTMENT **CONSTRUCTION PLANS FOR:** 

WATER LINE, SANITARY SEWER FORCE MAIN BEDDING DETAILS

JOB No.: DATE: DESIGNED BY: DRAWN BY: CHECKED BY: SCALE:

SL-BB-05

RECORD DRAWING

NO. DATE APPROVED DESCRIPTION **REVISIONS** 

DESIGNED DR DRAWN CHECKED DATE

RCB SEPARATION







OWNER: RIVERWAY PROPERTIES

PROFILE: 6115 SKYLINE DR. STE A. HORIZONTAL: HOUSTON, TEXAS 77057 VERTICAL:

RIVERWOOD RANCH SUBDIVISION SECTION 2 A 78 AC, 109-LOT SUBDIVISION ANGLETON, TEXAS 77515

WATER LINE, SANITARY SEWER FORCE MAIN BEDDING DETAILS SL-19

PROJECT NO. 14395

SL-19



Item 5.











PROJECT NO. 14395

Item 5.



# HYPER-CHLORINATED WATER NOTES

- 1. HYPER-CHLORINATED WATER SHALL NOT BE DISCHARGED TO THE STORM SEWER OR DRAINAGE SYSTEM UNLESS THE CHLORINE CONCENTRATION IS REDUCED TO 4 PPM OR LESS BY CHEMICALLY TREATING THE DECHLORINATE OR BY ONSITE RETENTION UNTIL NATURAL ATTENUATION OCCURS.
- 2. DISCHARGE OF HIGH FLOW RATE AND VELOCITIES SHALL BE DIRECTED TO VELOCITY DISSIPATION DEVICES.
- 3. CHLORINE CAN BURN VEGETATION, SO IT SHOULD NOT BE USED TO WATER VEGETATION THAT IS BEING USED FOR STABILIZATION, VEGETATED FILTERS OR BUFFERS, OR OTHER VEGETATION TO BE PRESERVED.
- 4. HYPER-CHLORINATED WATER MAY BE DISCHARGED TO AN ONSITE RETENTION AREA UNTIL NATURAL ATTENUATION OCCURS. THE AREA MAY BE A DRY STORMWATER RETENTION BASIN, OR A PORTION OF THE SITE MAY BE GRAD