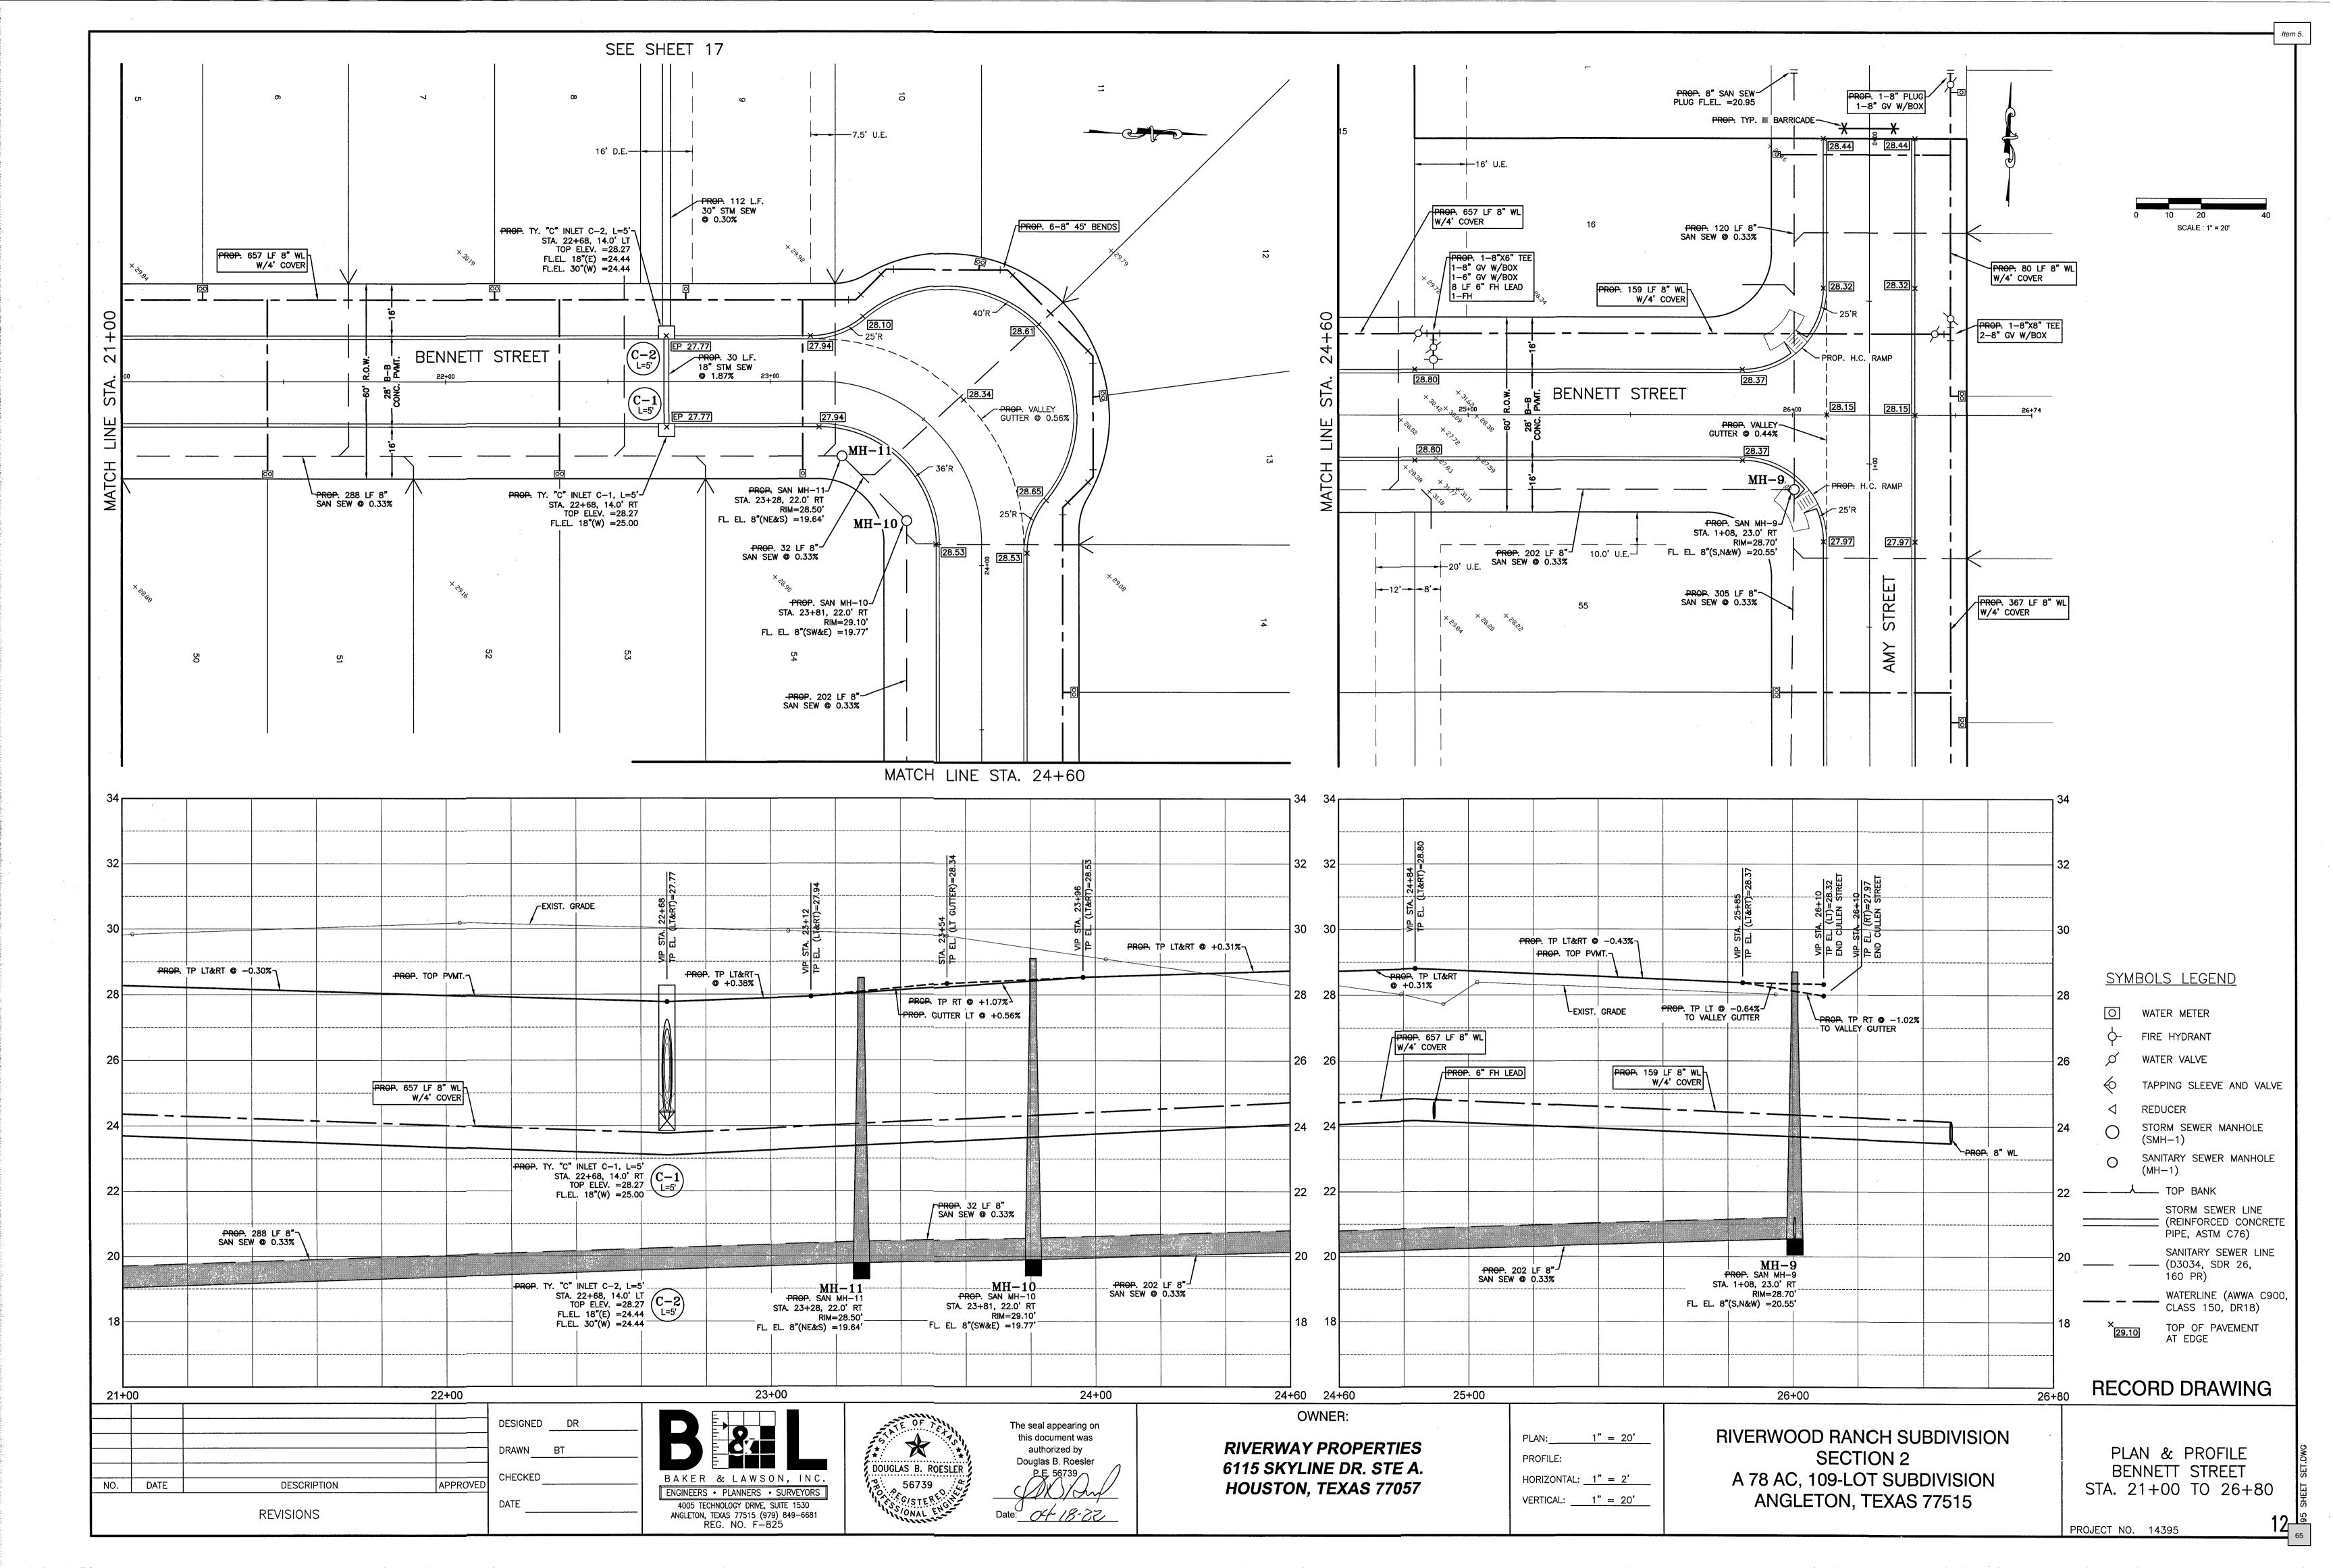

City Council - April 26, 2022

- 4. Discussion and possible action to award a contract to Sustanite Support Services, LLC for the Freedom Park Groundwater Treatment System project and authorize the City Manager to execute the agreement upon legal review.
- 5. Discussion and possible action on a waiver of the preliminary acceptance of public improvements and public improvement acceptance for Phase Two of the Riverwood Ranch Subdivision.