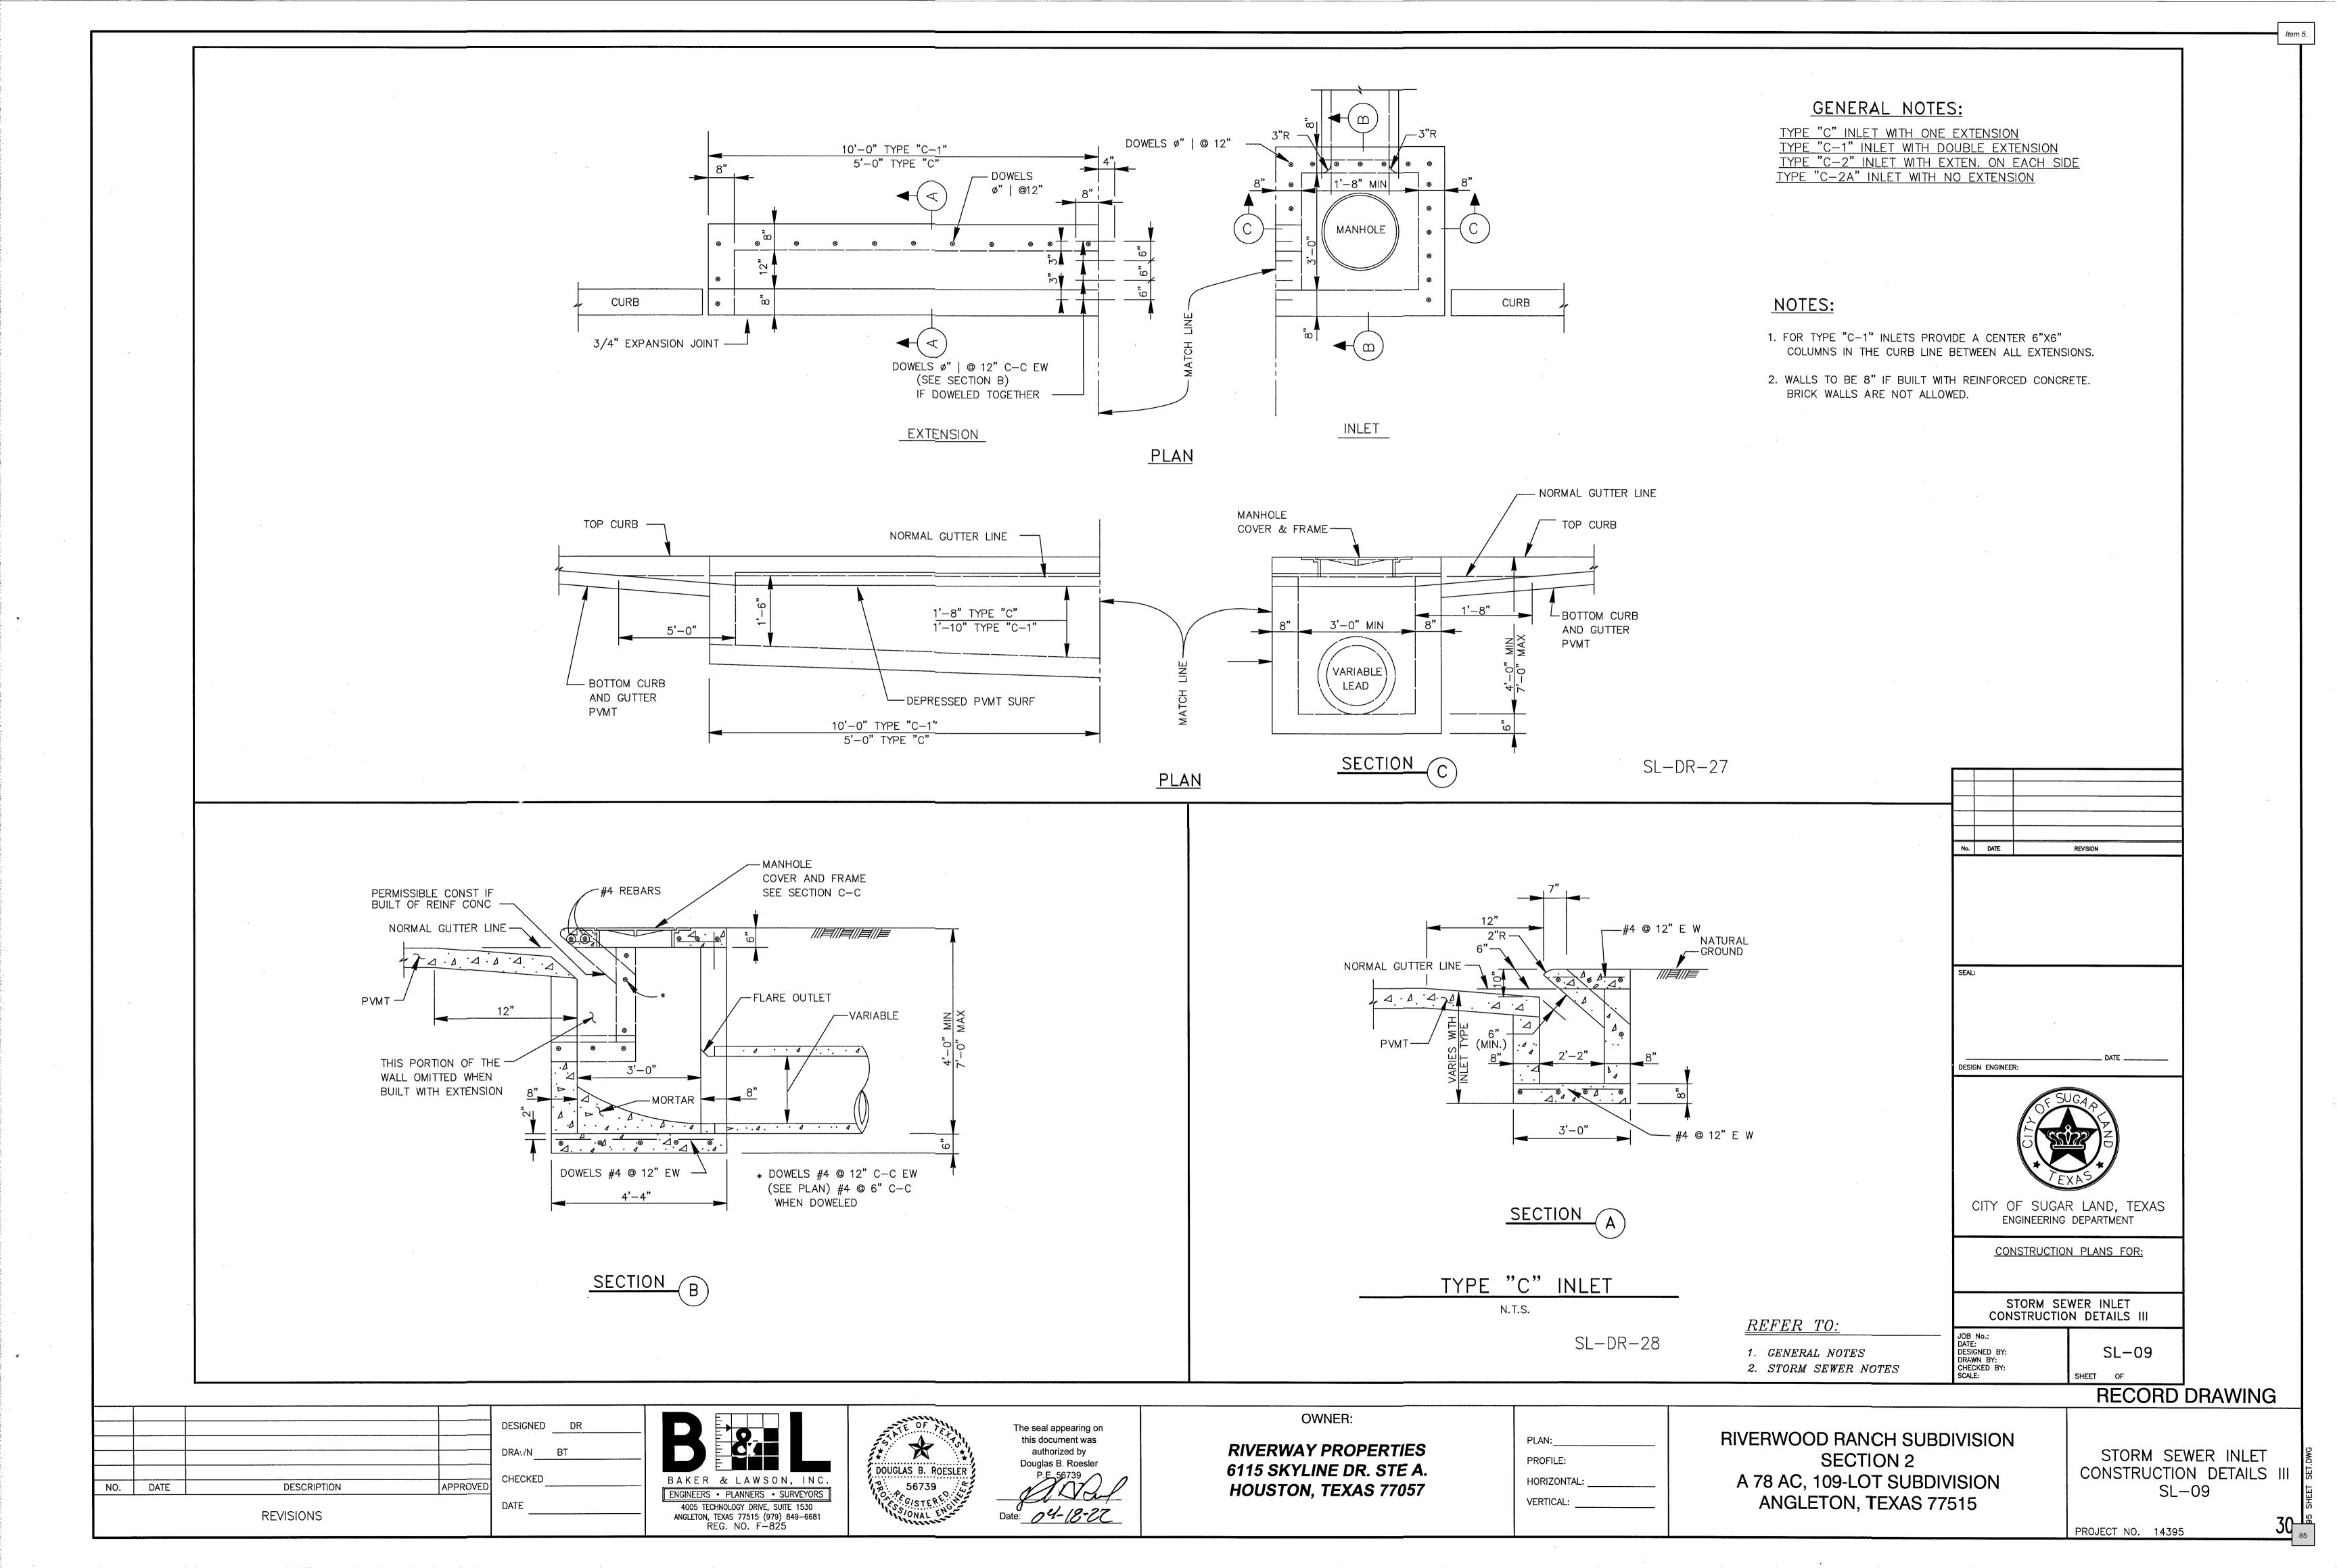

City Council - April 26, 2022

- 4. Discussion and possible action to award a contract to Sustanite Support Services, LLC for the Freedom Park Groundwater Treatment System project and authorize the City Manager to execute the agreement upon legal review.
- 5. Discussion and possible action on a waiver of the preliminary acceptance of public improvements and public improvement acceptance for Phase Two of the Riverwood Ranch Subdivision.