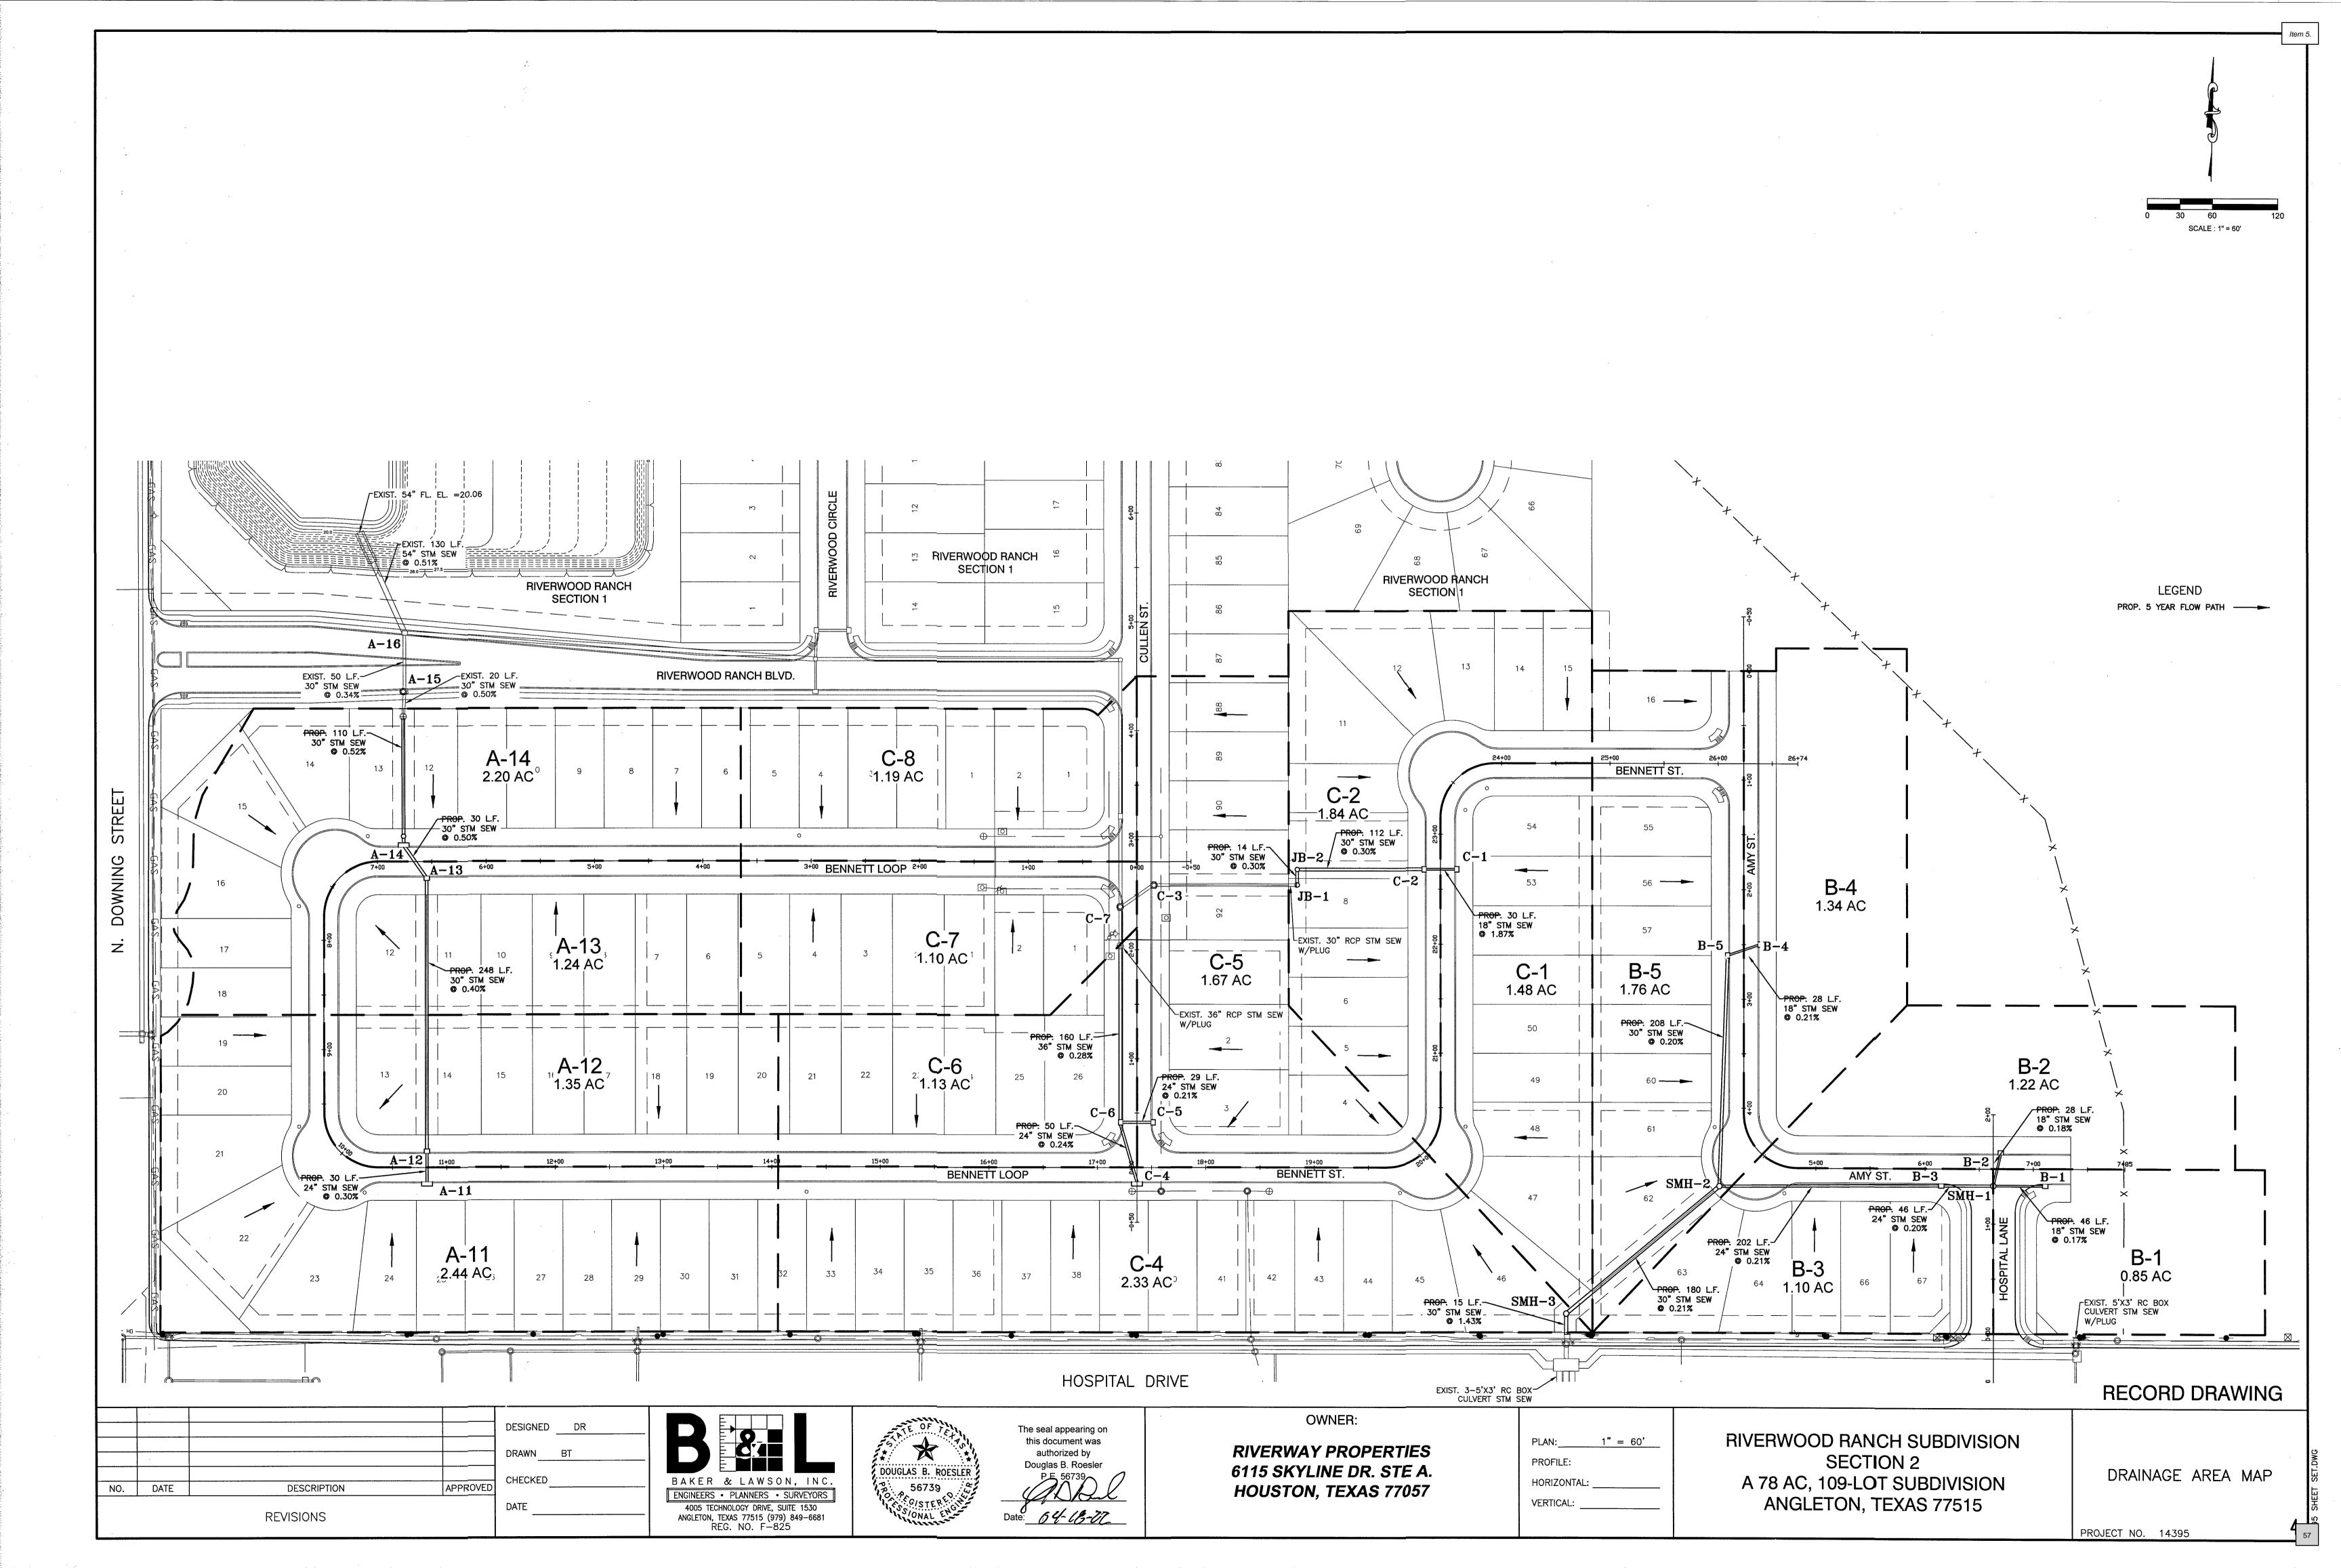

City Council - April 26, 2022

- 4. Discussion and possible action to award a contract to Sustanite Support Services, LLC for the Freedom Park Groundwater Treatment System project and authorize the City Manager to execute the agreement upon legal review.
- 5. Discussion and possible action on a waiver of the preliminary acceptance of public improvements and public improvement acceptance for Phase Two of the Riverwood Ranch Subdivision.