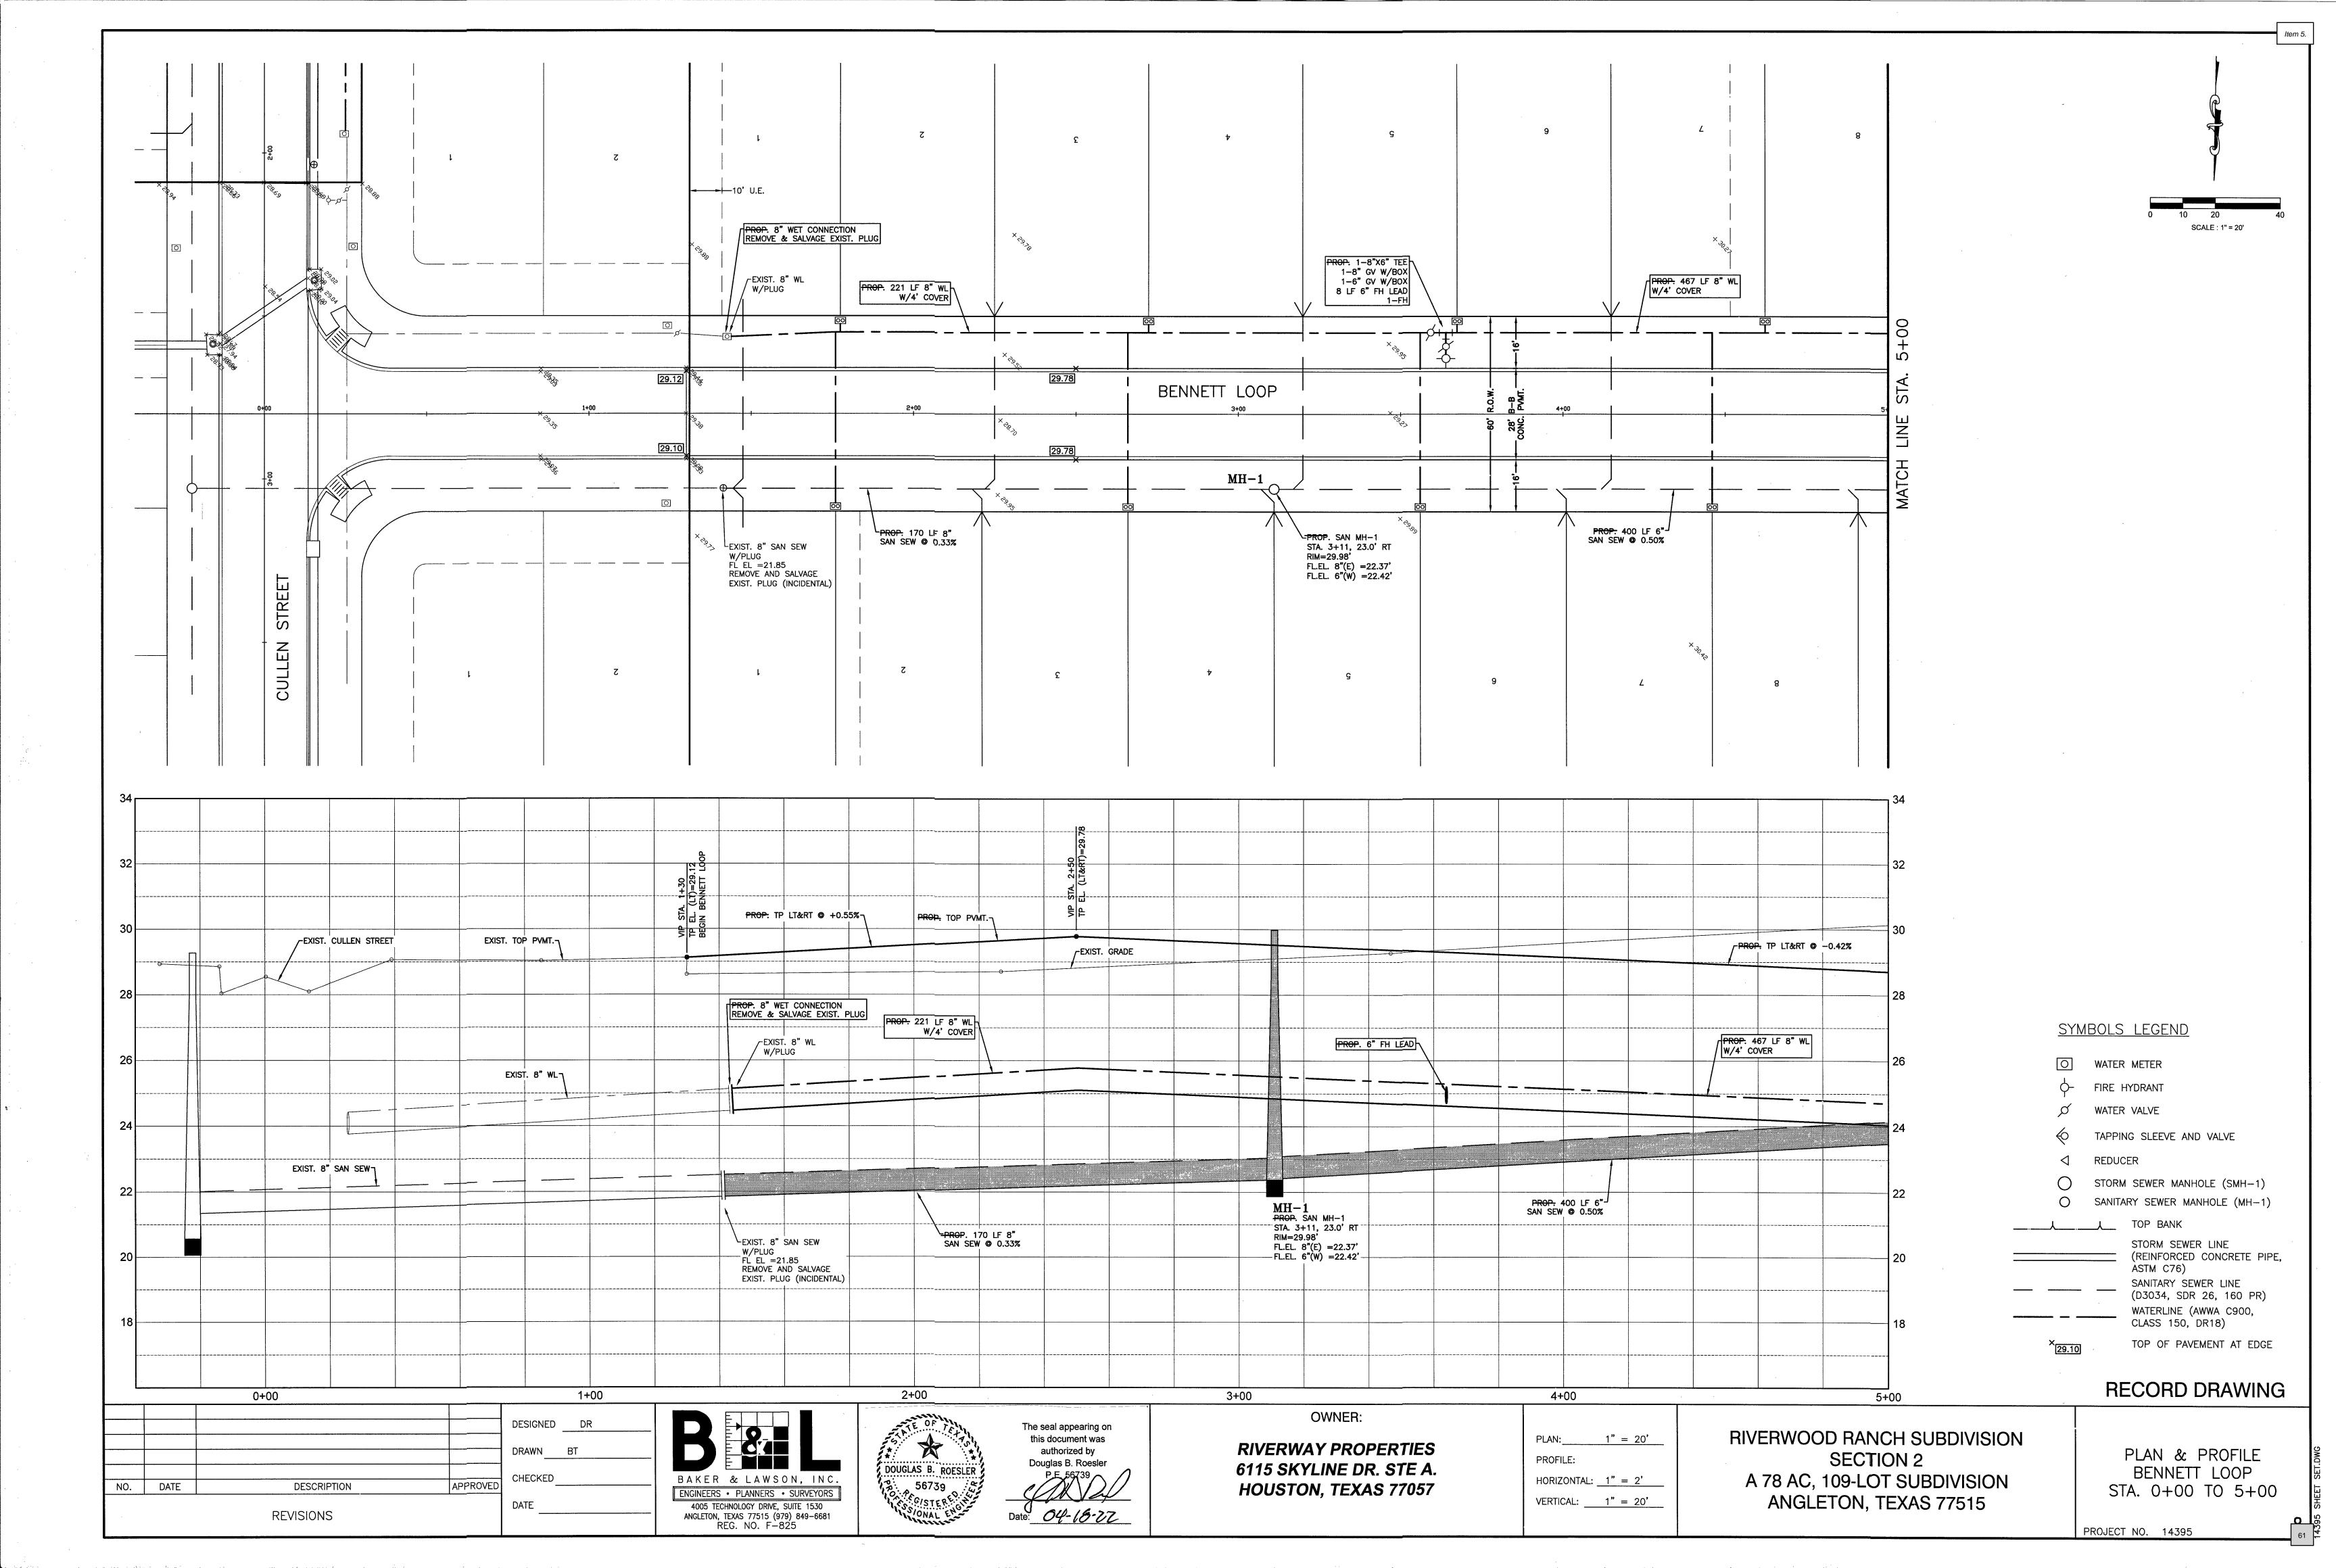

City Council - April 26, 2022

- 4. Discussion and possible action to award a contract to Sustanite Support Services, LLC for the Freedom Park Groundwater Treatment System project and authorize the City Manager to execute the agreement upon legal review.
- 5. Discussion and possible action on a waiver of the preliminary acceptance of public improvements and public improvement acceptance for Phase Two of the Riverwood Ranch Subdivision.