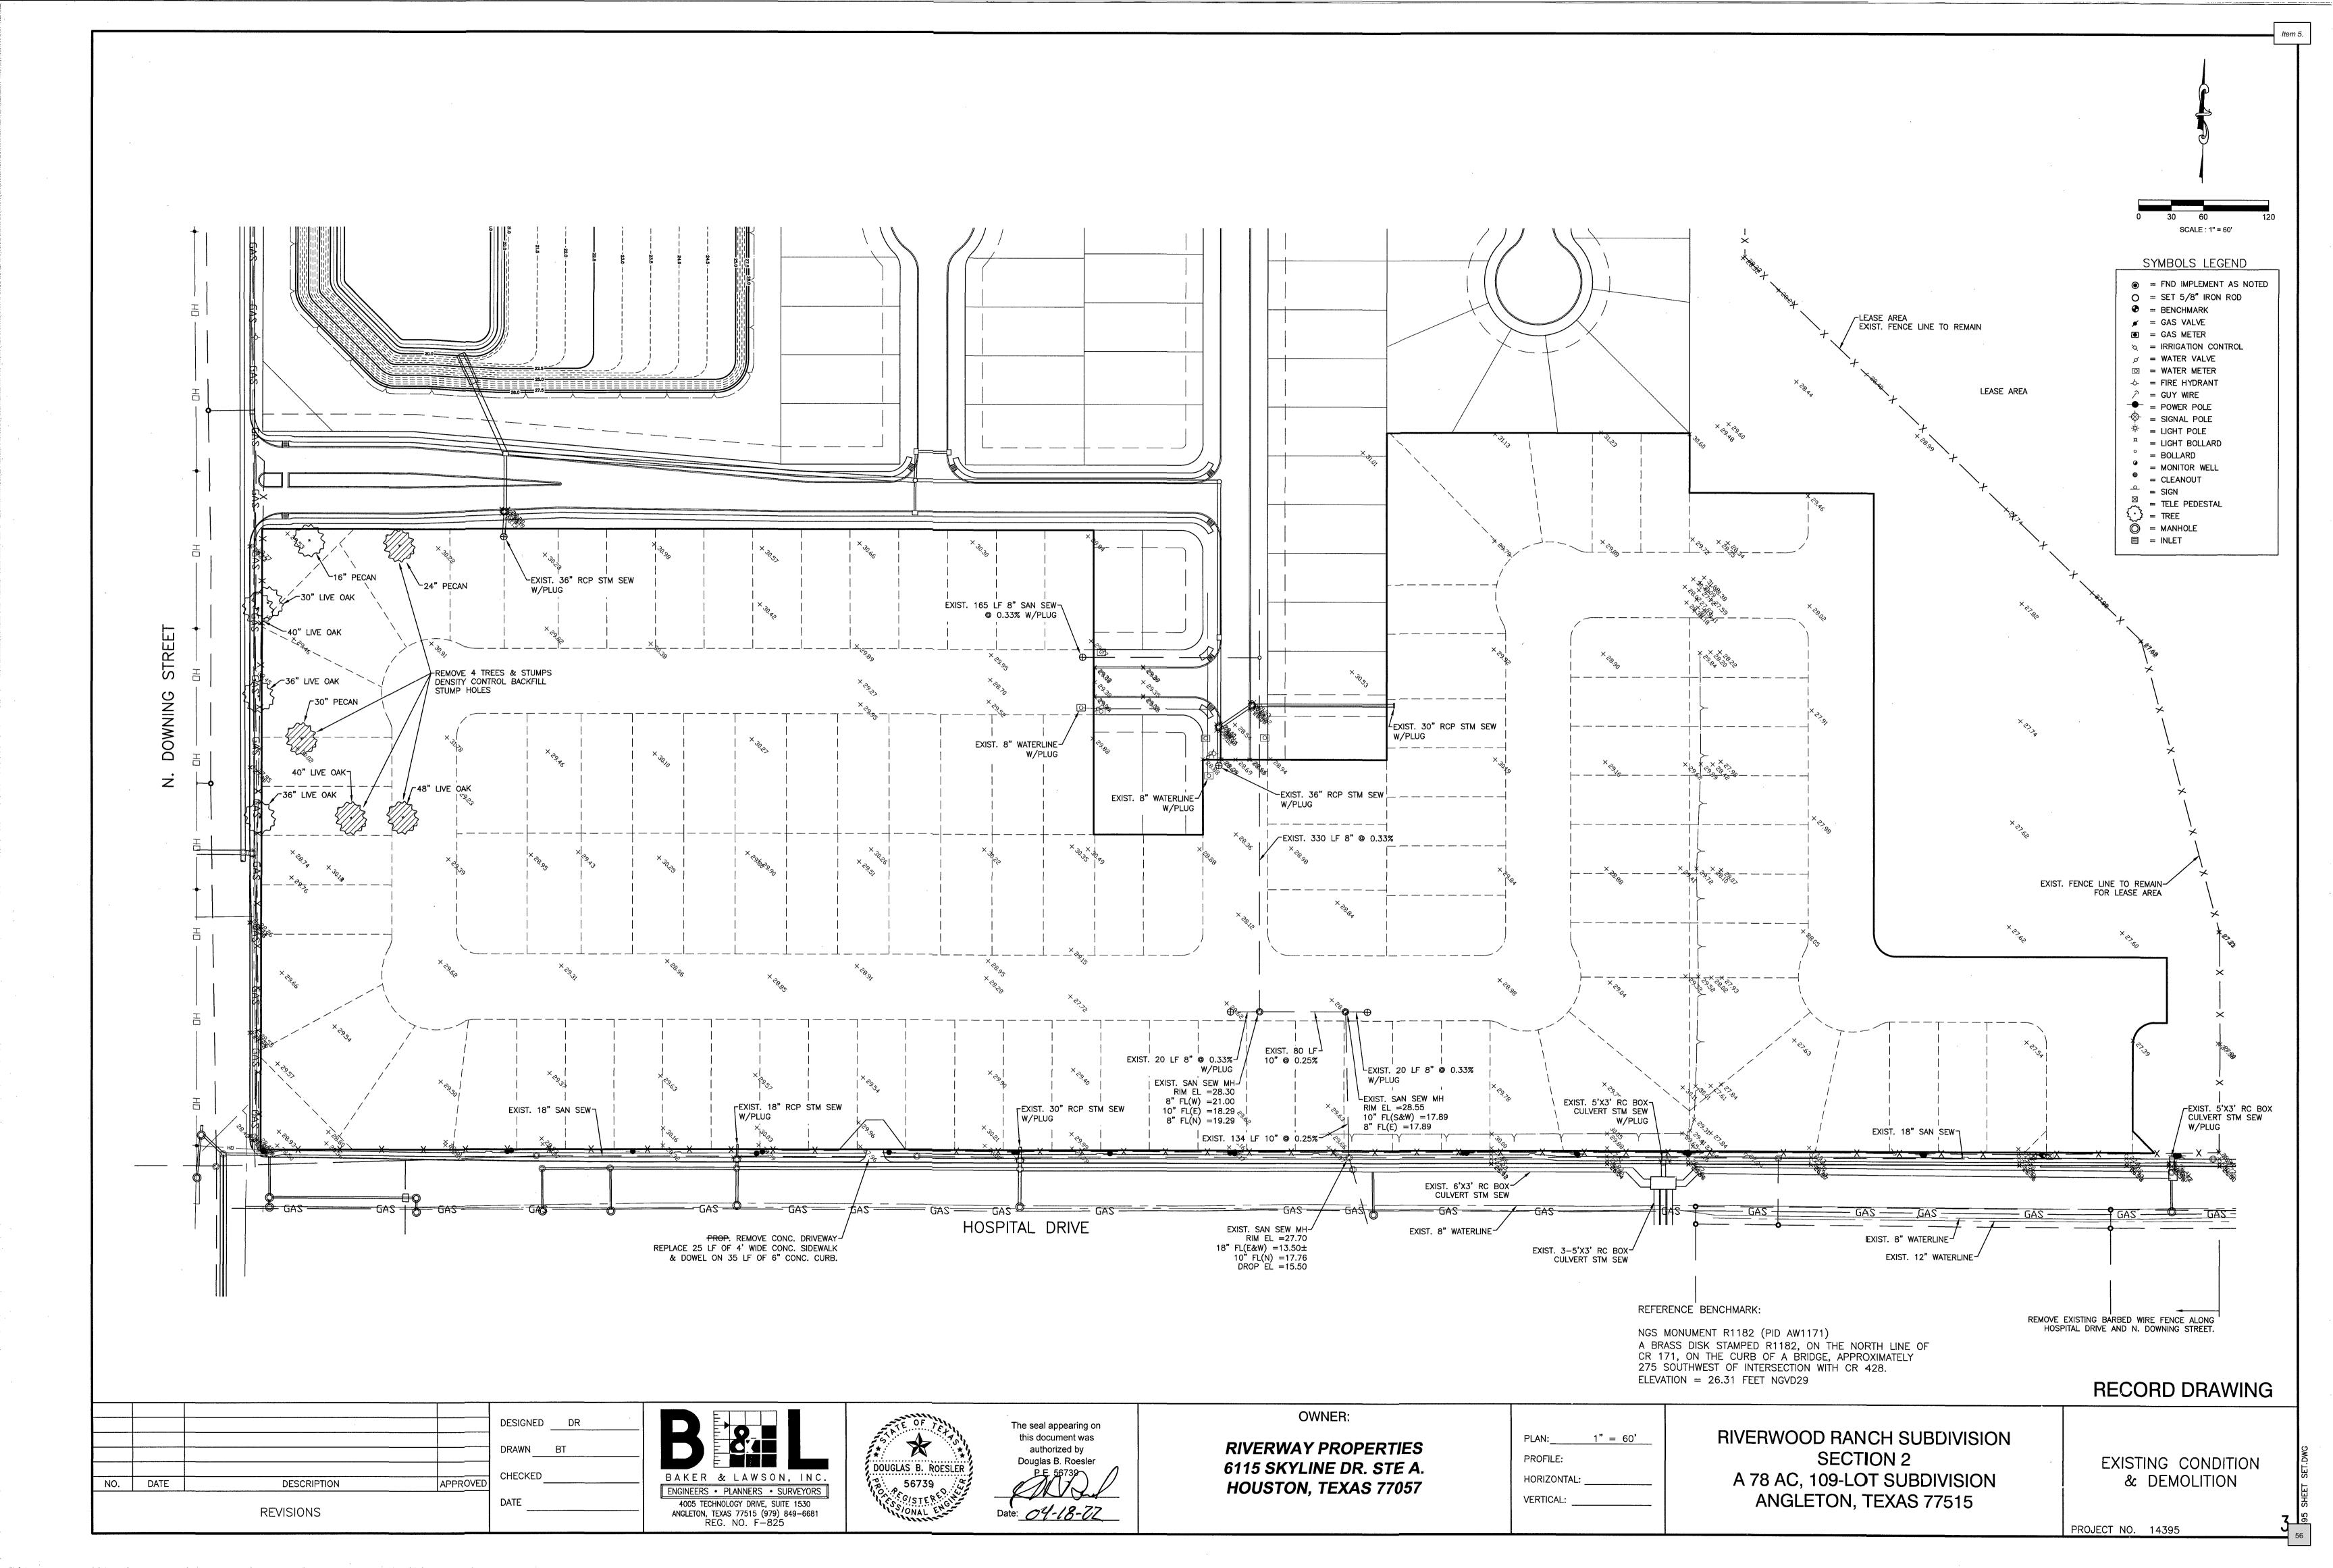

City Council - April 26, 2022

- 4. Discussion and possible action to award a contract to Sustanite Support Services, LLC for the Freedom Park Groundwater Treatment System project and authorize the City Manager to execute the agreement upon legal review.
- 5. Discussion and possible action on a waiver of the preliminary acceptance of public improvements and public improvement acceptance for Phase Two of the Riverwood Ranch Subdivision.