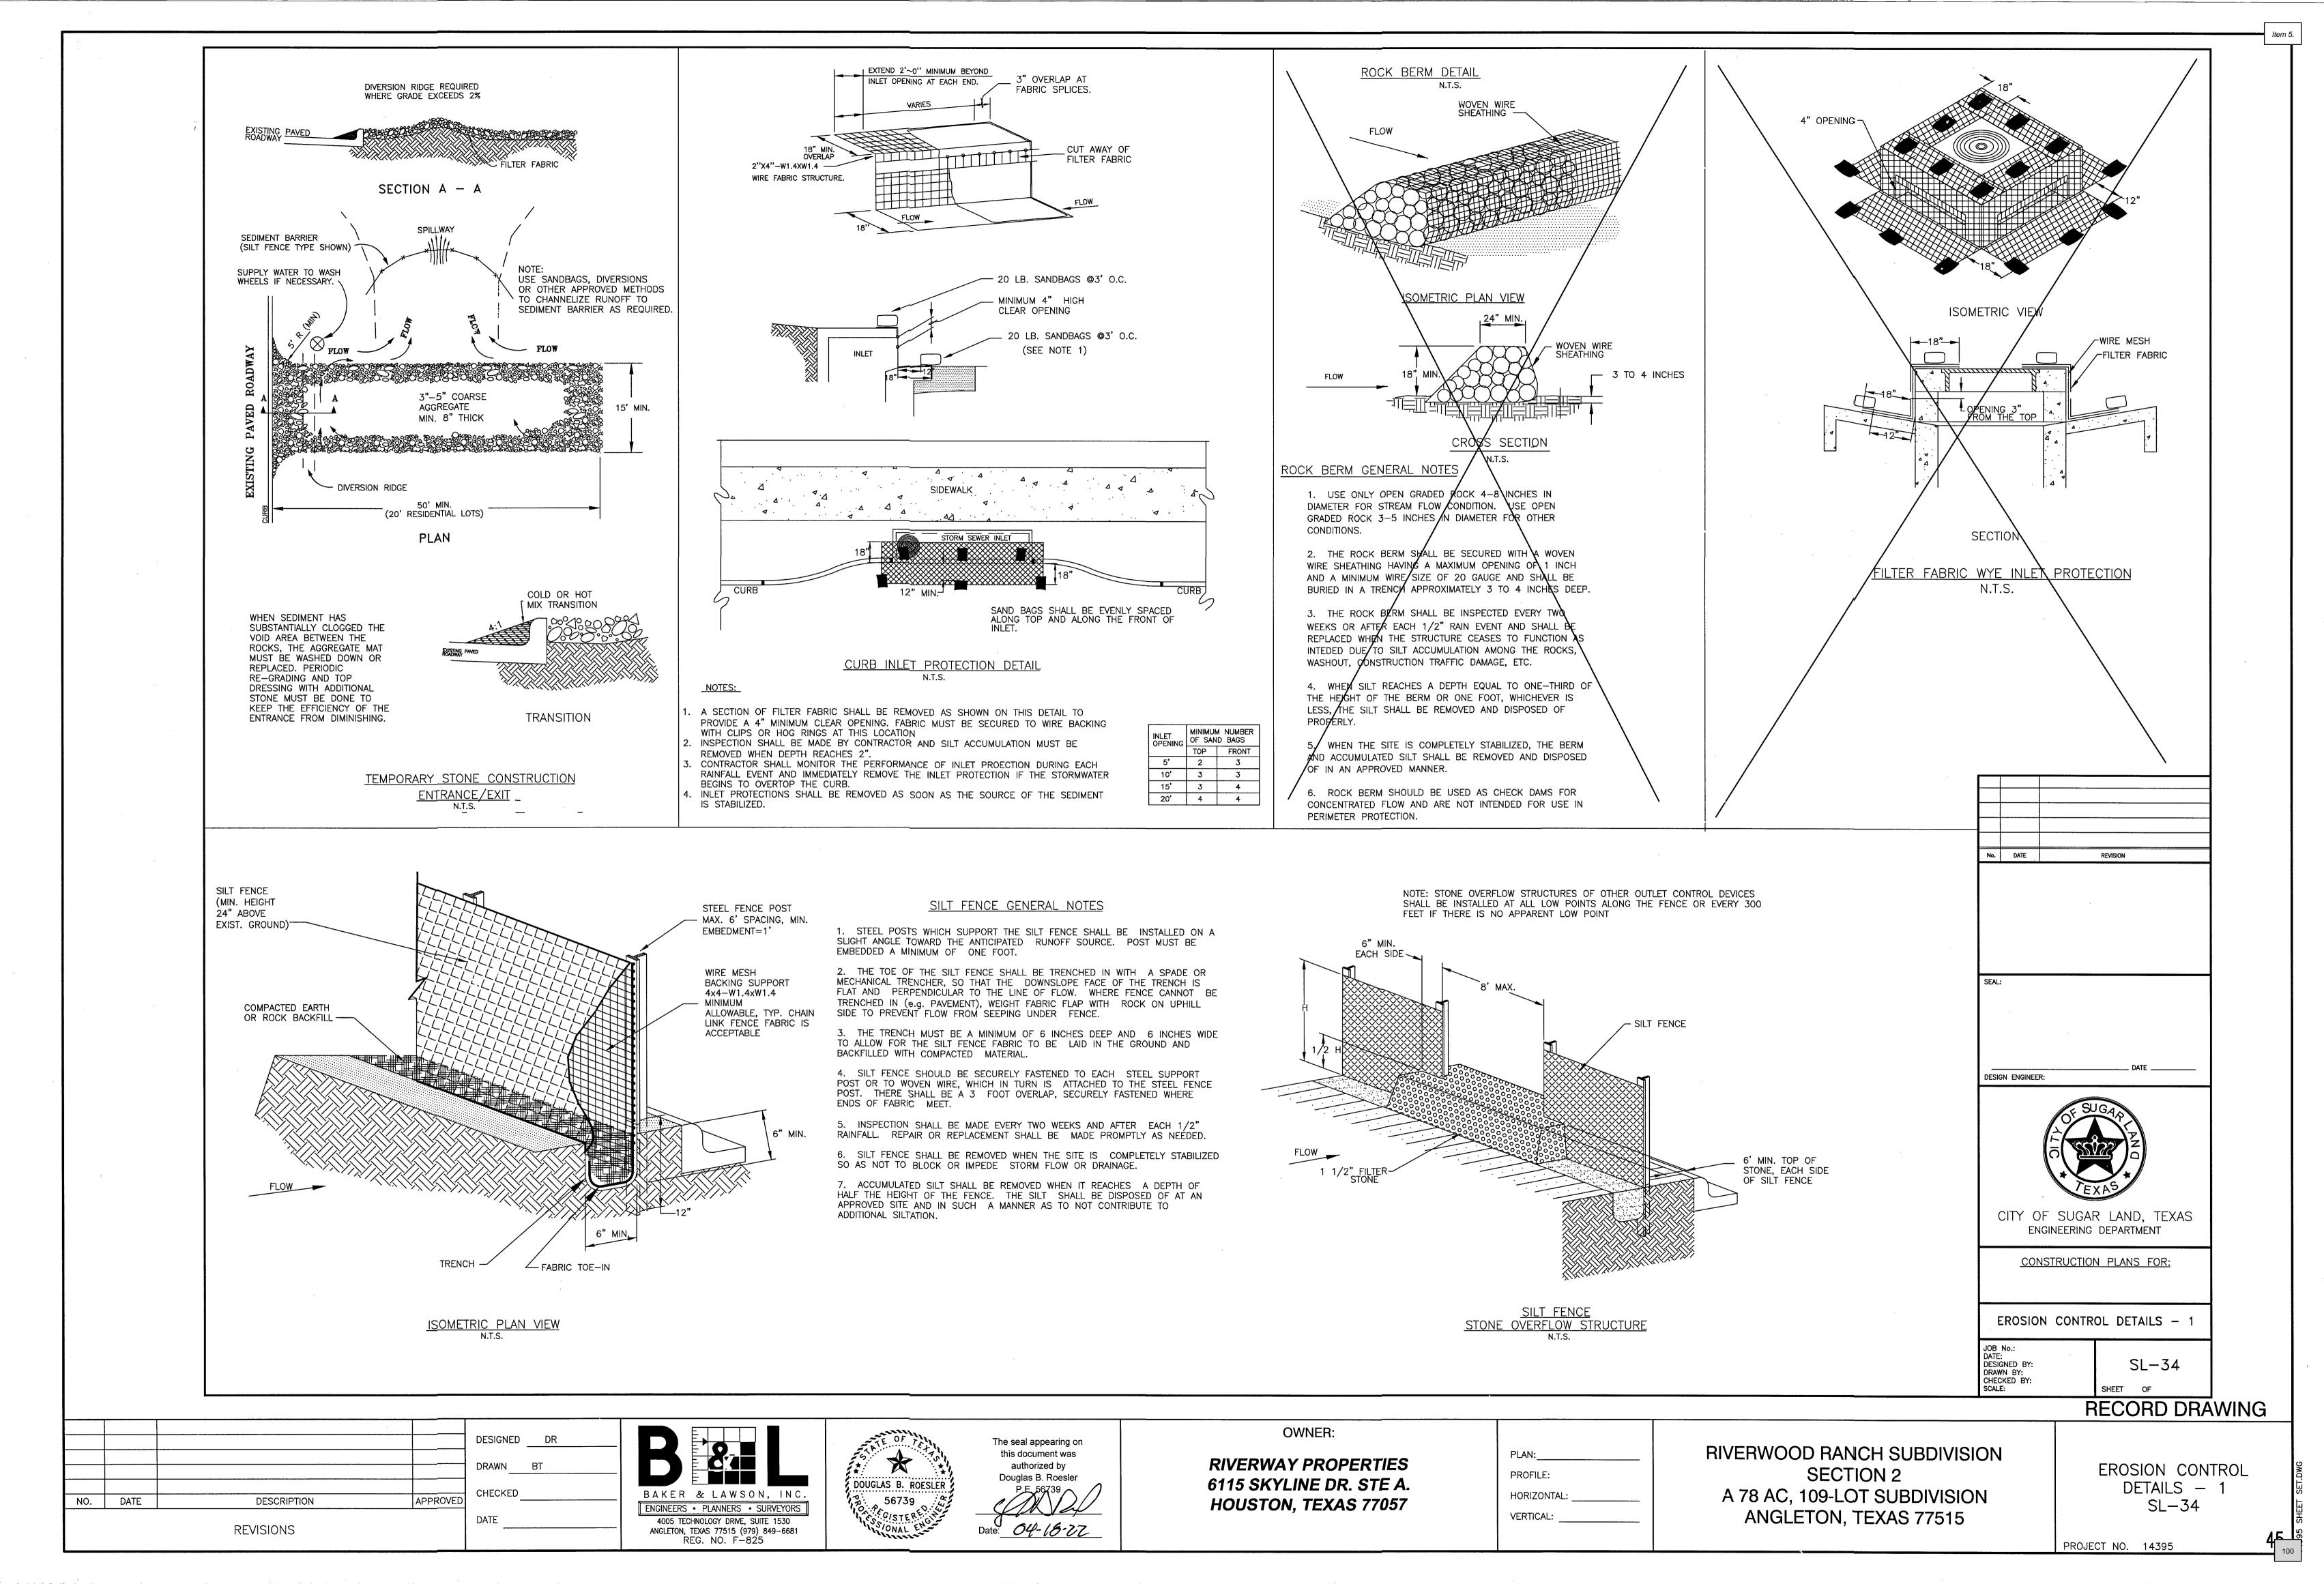

INEER: CITY OF SUGAR LAND, TEXAS ENGINEERING DEPARTMENT **CONSTRUCTION PLANS FOR:** GENERAL EROSION CONTROL NOTES DATE: DESIGNED BY: SL-33DRAWN BY: CHECKED BY: SCALE:

**RECORD DRAWING** 

Item 5.

GENERAL EROSION CONTROL NOTES

SL-33

PROJECT NO. 14395

APPROVED NO. DATE DESCRIPTION **REVISIONS** 

DR BAKER & LAWSON, INC ENGINEERS • PLANNERS • SURVEYORS 4005 TECHNOLOGY DRIVE, SUITE 1530 ANGLETON, TEXAS 77515 (979) 849-6681

REG. NO. F-825

DESIGNED

DRAWN

DATE

CHECKED

水 DOUGLAS B. ROESLER 56739

The seal appearing on this document was authorized by Douglas B. Roesler 04-18-22

RIVERWAY PROPERTIES 6115 SKYLINE DR. STE A. HOUSTON, TEXAS 77057

OWNER:

PROFILE: **HORIZONTAL:** VERTICAL:

PLAN:

**SECTION 2** A 78 AC, 109-LOT SUBDIVISION ANGLETON, TEXAS 77515

RIVERWOOD RANCH SUBDIVISION





#### **ENGINEER'S CERTIFICATE OF COMPLETION**

| Project: | RIVERWOOD RANCH SUBDIVISION, SECTION 2 |
|----------|----------------------------------------|
|          |                                        |

DOWNING STREET ANGLETON TEXAS

Owner: JOHN SANTASIERO

**RIVERWAY PROPERTIES** 

1027 YALE STREET

**HOUSTON, TEXAS 77008** 

Type of Facilities Constructed:

PAVING, GRADING, UTILITIES AND DRAINAGE

FOR RIVERWOOD RANCH, SECTION 2

Contractor: <u>JAMES MICHAEL MURPHY</u>

MATULA & MATULA CONSTRUCTION, INC.

122 WEST WAY SUITE 325 LAKE JACKSON TEXAS 77566 JMMURPHY@MATULAINC.COM

979-480-0030

Consulting Engineer: DOUGLAS B. ROESLER, P.E.

**BAKER& LAWSON ENGINEER** 

300 E. CEDAR STREET ANGLETON TX 77515 droesler@bakerlawson.com

979-849-6681

I, DOUGLAS B. ROESLER, P.E., hereby c