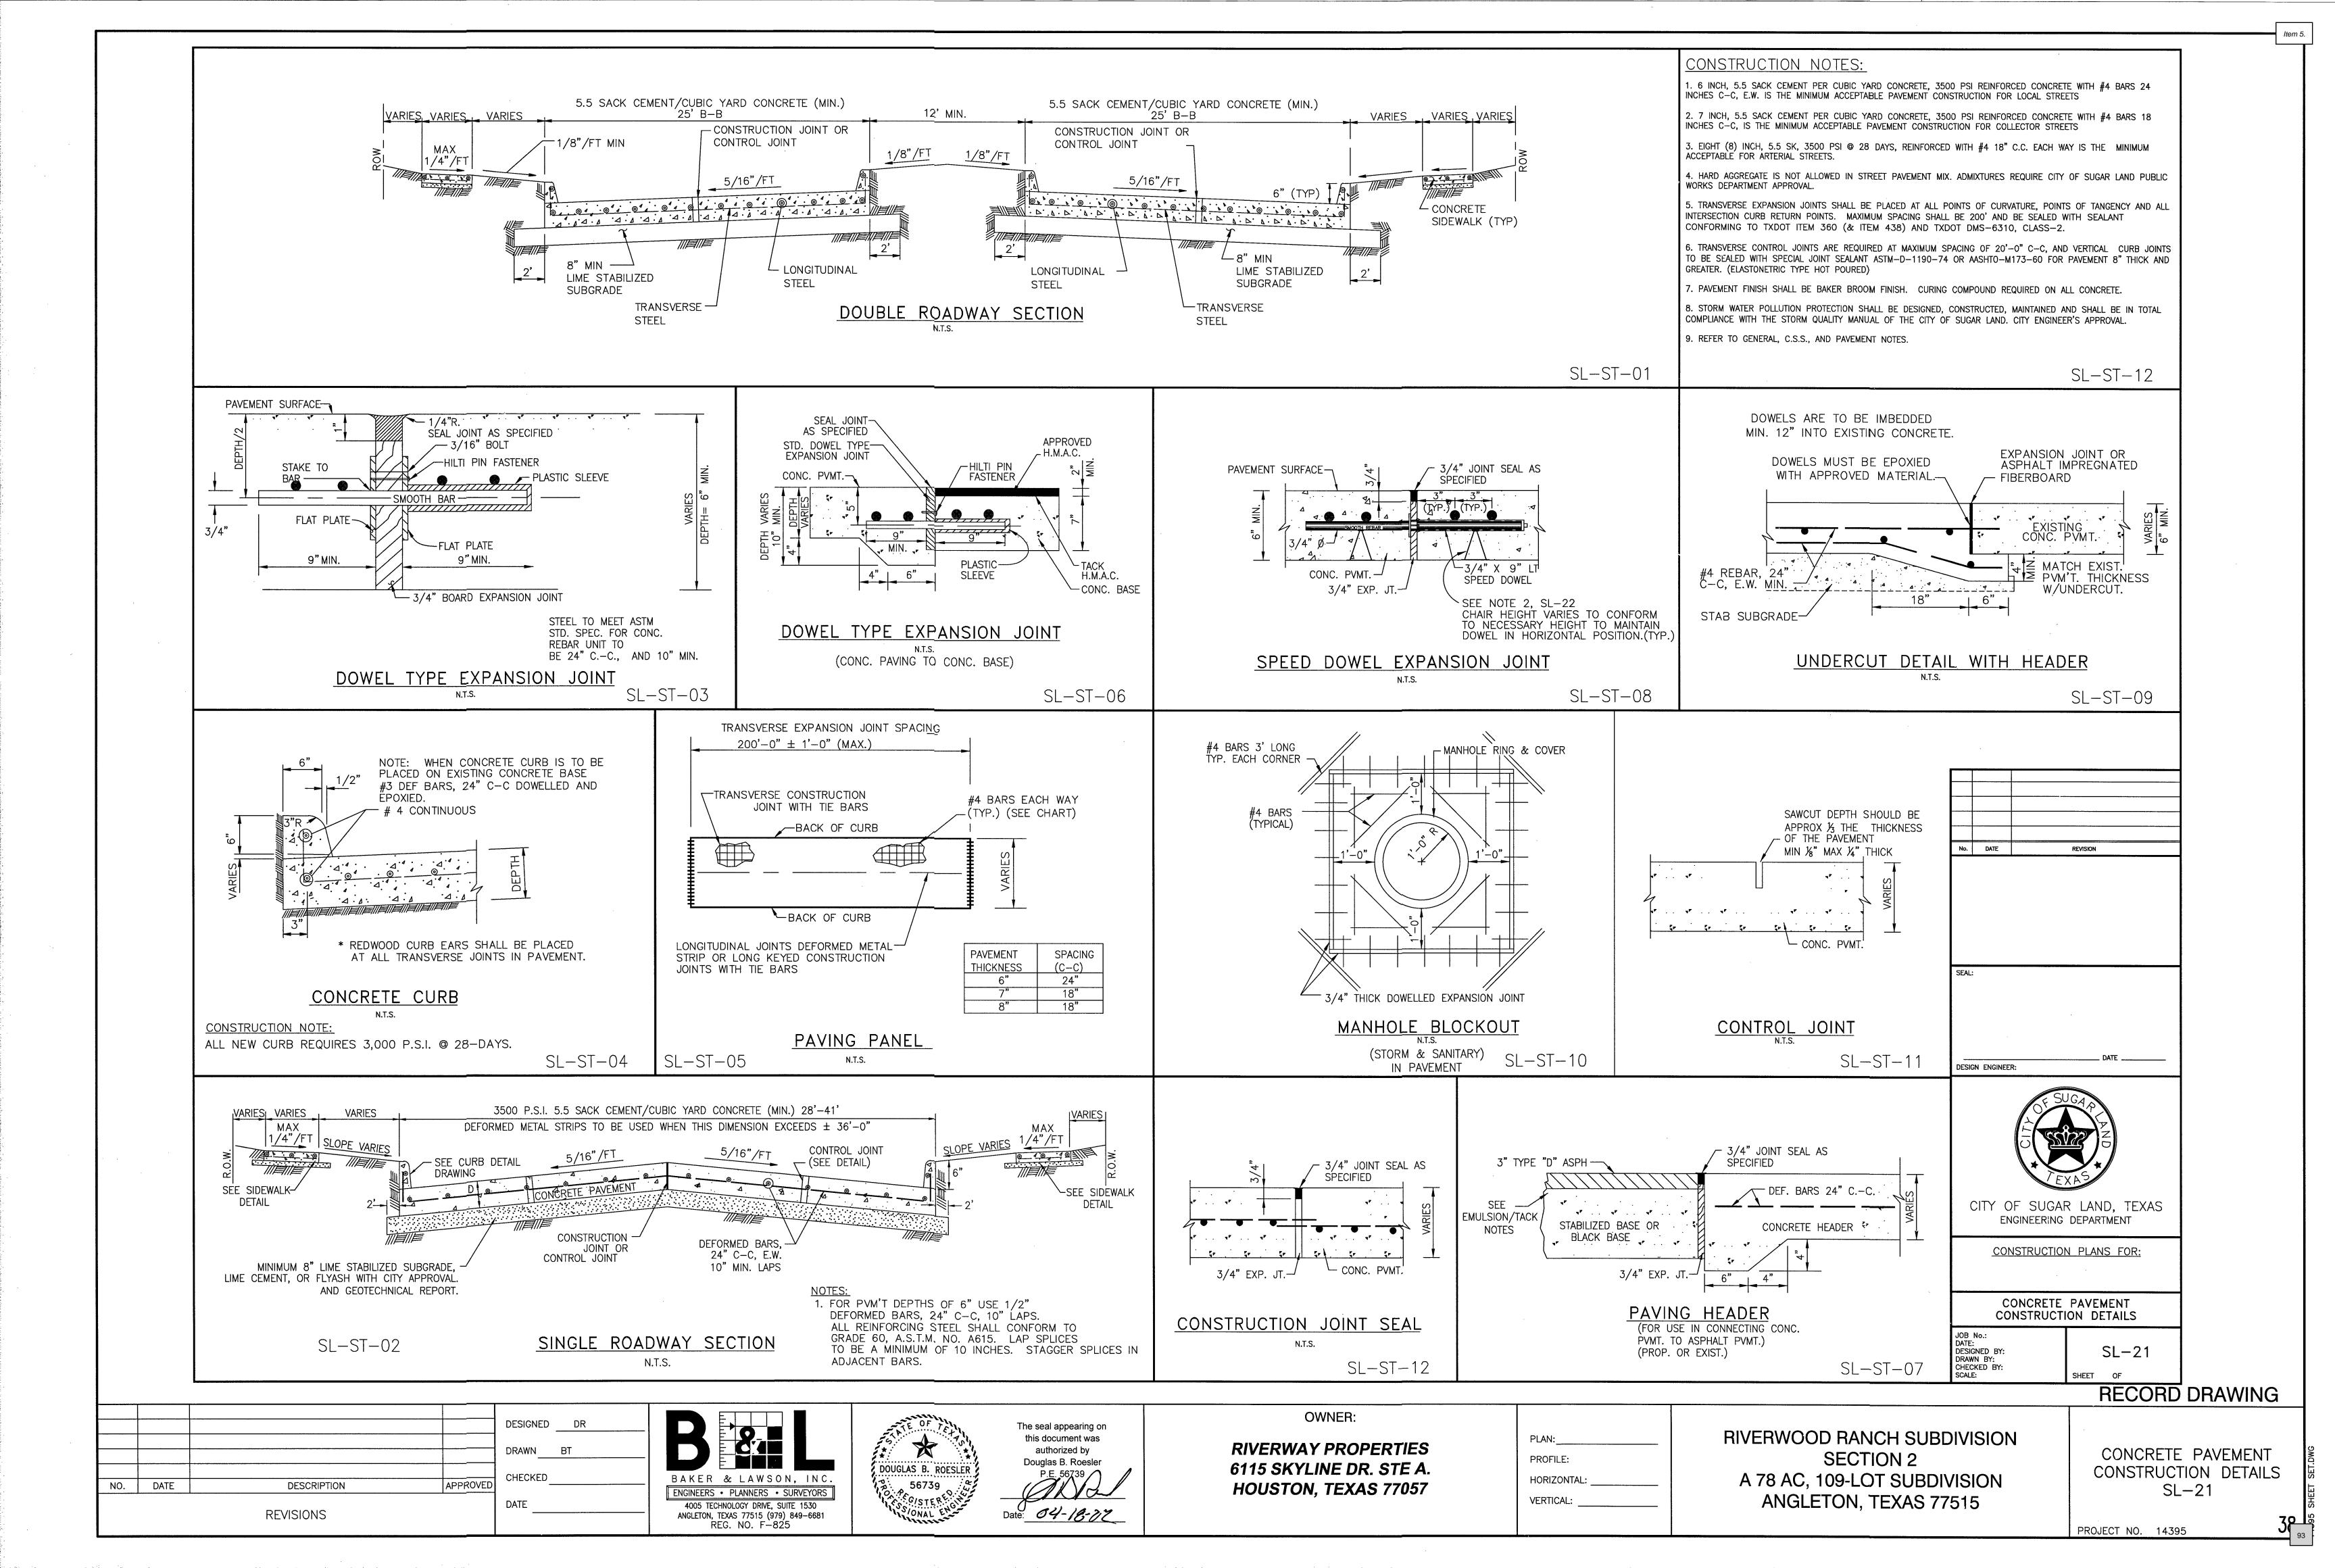

ON ANGLETON, TEXAS 77515

JUNCTION BOX MANHOLES SL-11







Item 5.



SANITARY SEWER BEDDING AND BACKFILL SL-BB-03

REFER TO:

1. GENERAL NOTES 2. C.S.S. NOTES

No. DATE DESIGN ENGINEER: CITY OF SUGAR LAND, TEXAS ENGINEERING DEPARTMENT **CONSTRUCTION PLANS FOR:** 

WATER LINE, SANITARY SEWER FORCE MAIN BEDDING DETAILS

JOB No.: DATE: DESIGNED BY: DRAWN BY: CHECKED BY: SCALE:

SL-BB-05

RECORD DRAWING

NO. DATE APPROVED DESCRIPTION **REVISIONS** 

DESIGNED DR DRAWN CHECKED DATE

RCB SEPARATION







OWNER: RIVERWAY PROPERTIES

PROFILE: 6115 SKYLINE DR. STE A. HORIZONTAL: HOUSTON, TEXAS 77057 VERTICAL:

RIVERWOOD RANCH SUBDIVISION SECTION 2 A 78 AC, 109-LOT SUBDIVISION ANGLETON, TEXAS 77515

WATER LINE, SANITARY SEWER FORCE MAIN BEDDING DETAILS SL-19

PROJECT NO. 14395

SL-19



Item 5.











PROJECT NO. 14395

Item 5.



# HYPER-CHLORINATED WATER NOTES

- 1. HYPER-CHLORINATED WATER SHALL NOT BE DISCHARGED TO THE STORM SEWER OR DRAINAGE SYSTEM UNLESS THE CHLORINE CONCENTRATION IS REDUCED TO 4 PPM OR LESS BY CHEMICALLY TREATING THE DECHLORINATE OR BY ONSITE RETENTION UNTIL NATURAL ATTENUATION OCCURS.
- 2. DISCHARGE OF HIGH FLOW RATE AND VELOCITIES SHALL BE DIRECTED TO VELOCITY DISSIPATION DEVICES.
- 3. CHLORINE CAN BURN VEGETATION, SO IT SHOULD NOT BE USED TO WATER VEGETATION THAT IS BEING USED FOR STABILIZATION, VEGETATED FILTERS OR BUFFERS, OR OTHER VEGETATION TO BE PRESERVED.
- 4. HYPER-CHLORINATED WATER MAY BE DISCHARGED TO AN ONSITE RETENTION AREA UNTIL NATURAL ATTENUATION OCCURS. THE AREA MAY BE A DRY STORMWATER RETENTION BASIN, OR A PORTION OF THE SITE MAY BE GR