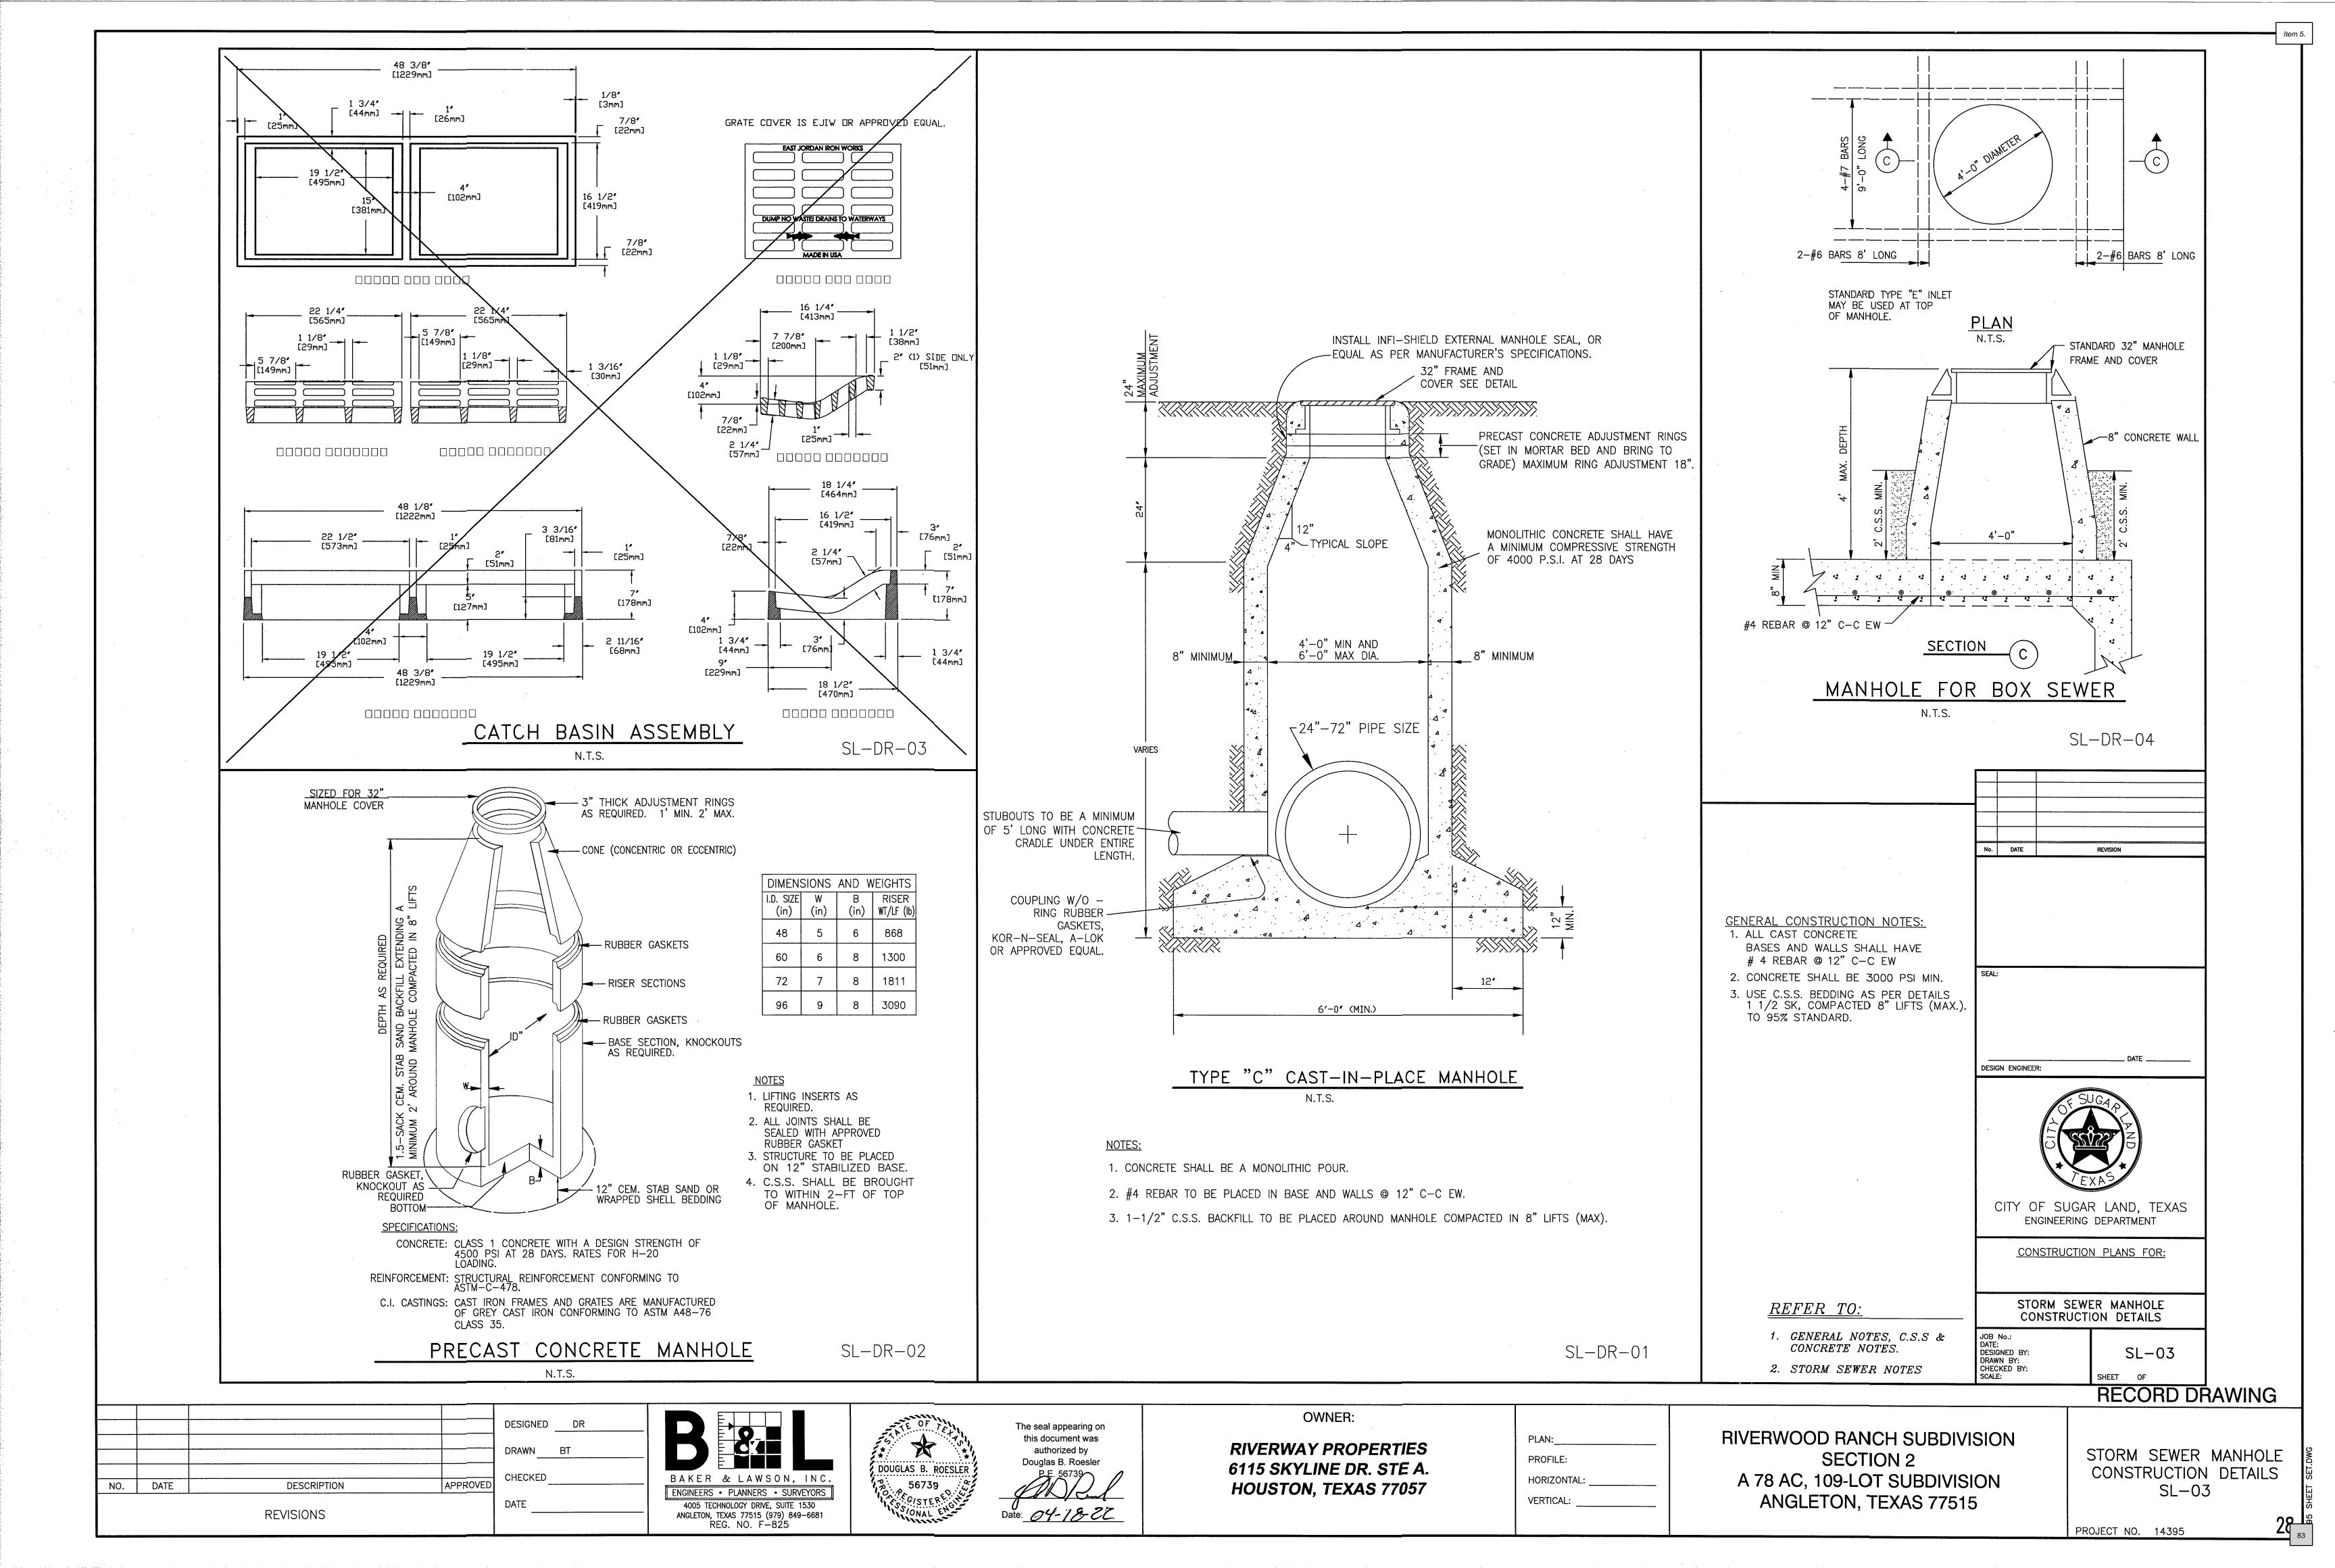

ENGINEERS • PLANNERS • SURVEYORS 4005 TECHNOLOGY DRIVE, SUITE 1530 ANGLETON, TEXAS 77515 (979) 849-6681 REG. NO. F-825





RIVERWAY PROPERTIES 6115 SKYLINE DR. STE A. HOUSTON, TEXAS 77057

1" = 60' PLAN:\_\_\_ PROFILE: HORIZONTAL: VERTICAL:

RIVERWOOD RANCH SUBDIVISION SECTION 2 A 78 AC, 109-LOT SUBDIVISION ANGLETON, TEXAS 77515

HERITAGE TREE PRESERVATION PLAN



TYPE A
STANDARD CONCRETE SLOPE PAVING PIPE OUTFALL
NTS



**RECORD DRAWING** 

DESIGNED

DRAWN

NO. DATE

DESIGNED

DRAWN

CHECKED

DATE

DATE

DESIGNED DR

DRAWN BT

CHECKED

DATE







RIVERWAY PROPERTIES 6115 SKYLINE DR. STE A. HOUSTON, TEXAS 77057

OWNER:

PLAN:\_\_\_\_\_PROFILE:
HORIZONTAL:\_\_\_\_\_VERTICAL:

RIVERWOOD RANCH SUBDIVISION SECTION 2 A 78 AC, 109-LOT SUBDIVISION ANGLETON, TEXAS 77515

MISCELLANEOUS DETAILS











# STORM SEWER TYPE A MANHOLE

MAX. PIPE SIZE 30" - N.T.S.



# TYPE B STORM SEWER MANHOLE

MAX. PIPE SIZE 78" - N.T.S.



NO. DATE DESCRIPTION APPROVED DATE REVISIONS

DESIGNED DR

DRAWN BT

CHECKED

DATF







OWNER:

RIVERWAY PROPERTIES
6115 SKYLINE DR. STE A.
HOUSTON, TEXAS 77057

PLAN: \_\_\_\_\_PROFILE:
HORIZONTAL: \_\_\_\_\_
VERTICAL: \_\_\_\_

RIVERWOOD RANCH SUBDIVISION SECTION 2 A 78 AC, 109-LOT SUBDIVISION ANGLETON, TEXAS 77515

JUNCTION BOX MANHOLES SL-11







Item 5.



SANITARY SEWER BEDDING AND BACKFILL SL-BB-03

REFER TO:

1. GENERAL NOTES 2. C.S.S. NOTES

No. DATE DESIGN ENGINEER: CITY OF SUGAR LAND, TEXAS ENGINEERING DEPARTMENT **CONSTRUCTION PLANS FOR:** 

WATER LINE, SANITARY SEWER FORCE MAIN BEDDING DETAILS

JOB No.: DATE: DESIGNED BY: DRAWN BY: CHECKED BY: