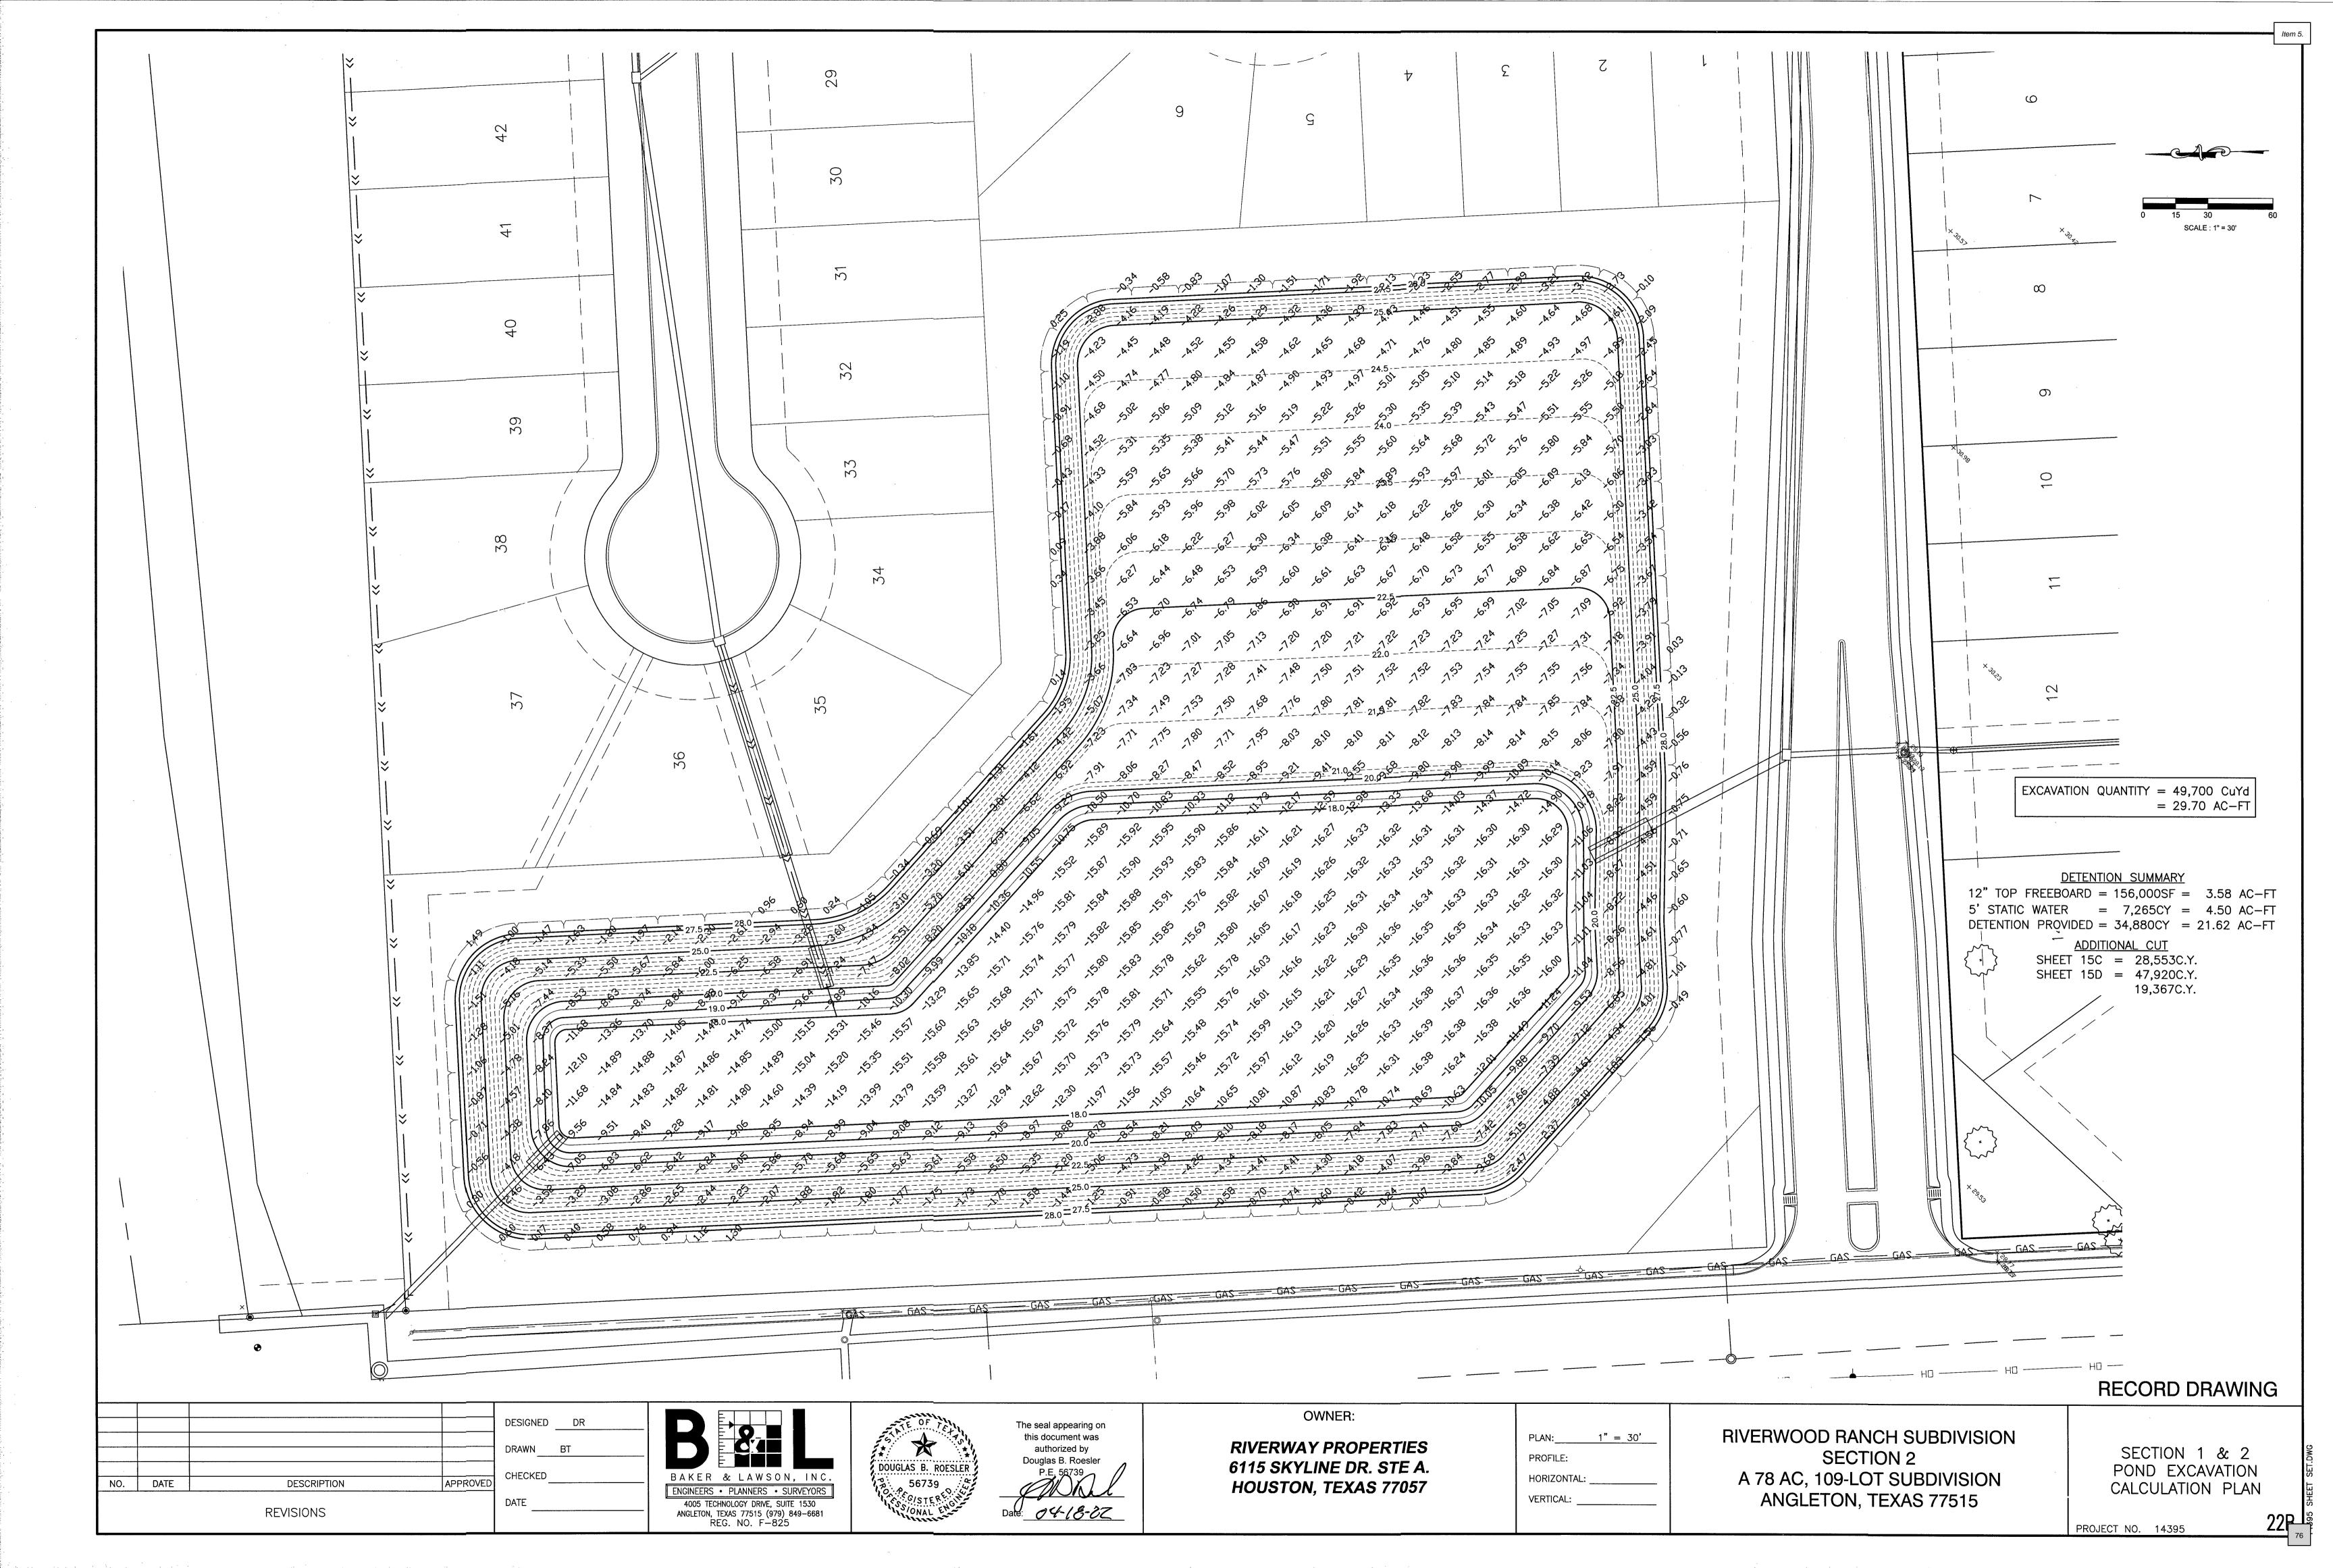

City Council - April 26, 2022

- 4. Discussion and possible action to award a contract to Sustanite Support Services, LLC for the Freedom Park Groundwater Treatment System project and authorize the City Manager to execute the agreement upon legal review.
- 5. Discussion and possible action on a waiver of the preliminary acceptance of public improvements and public improvement acceptance for Phase Two of the Riverwood Ranch Subdivision.