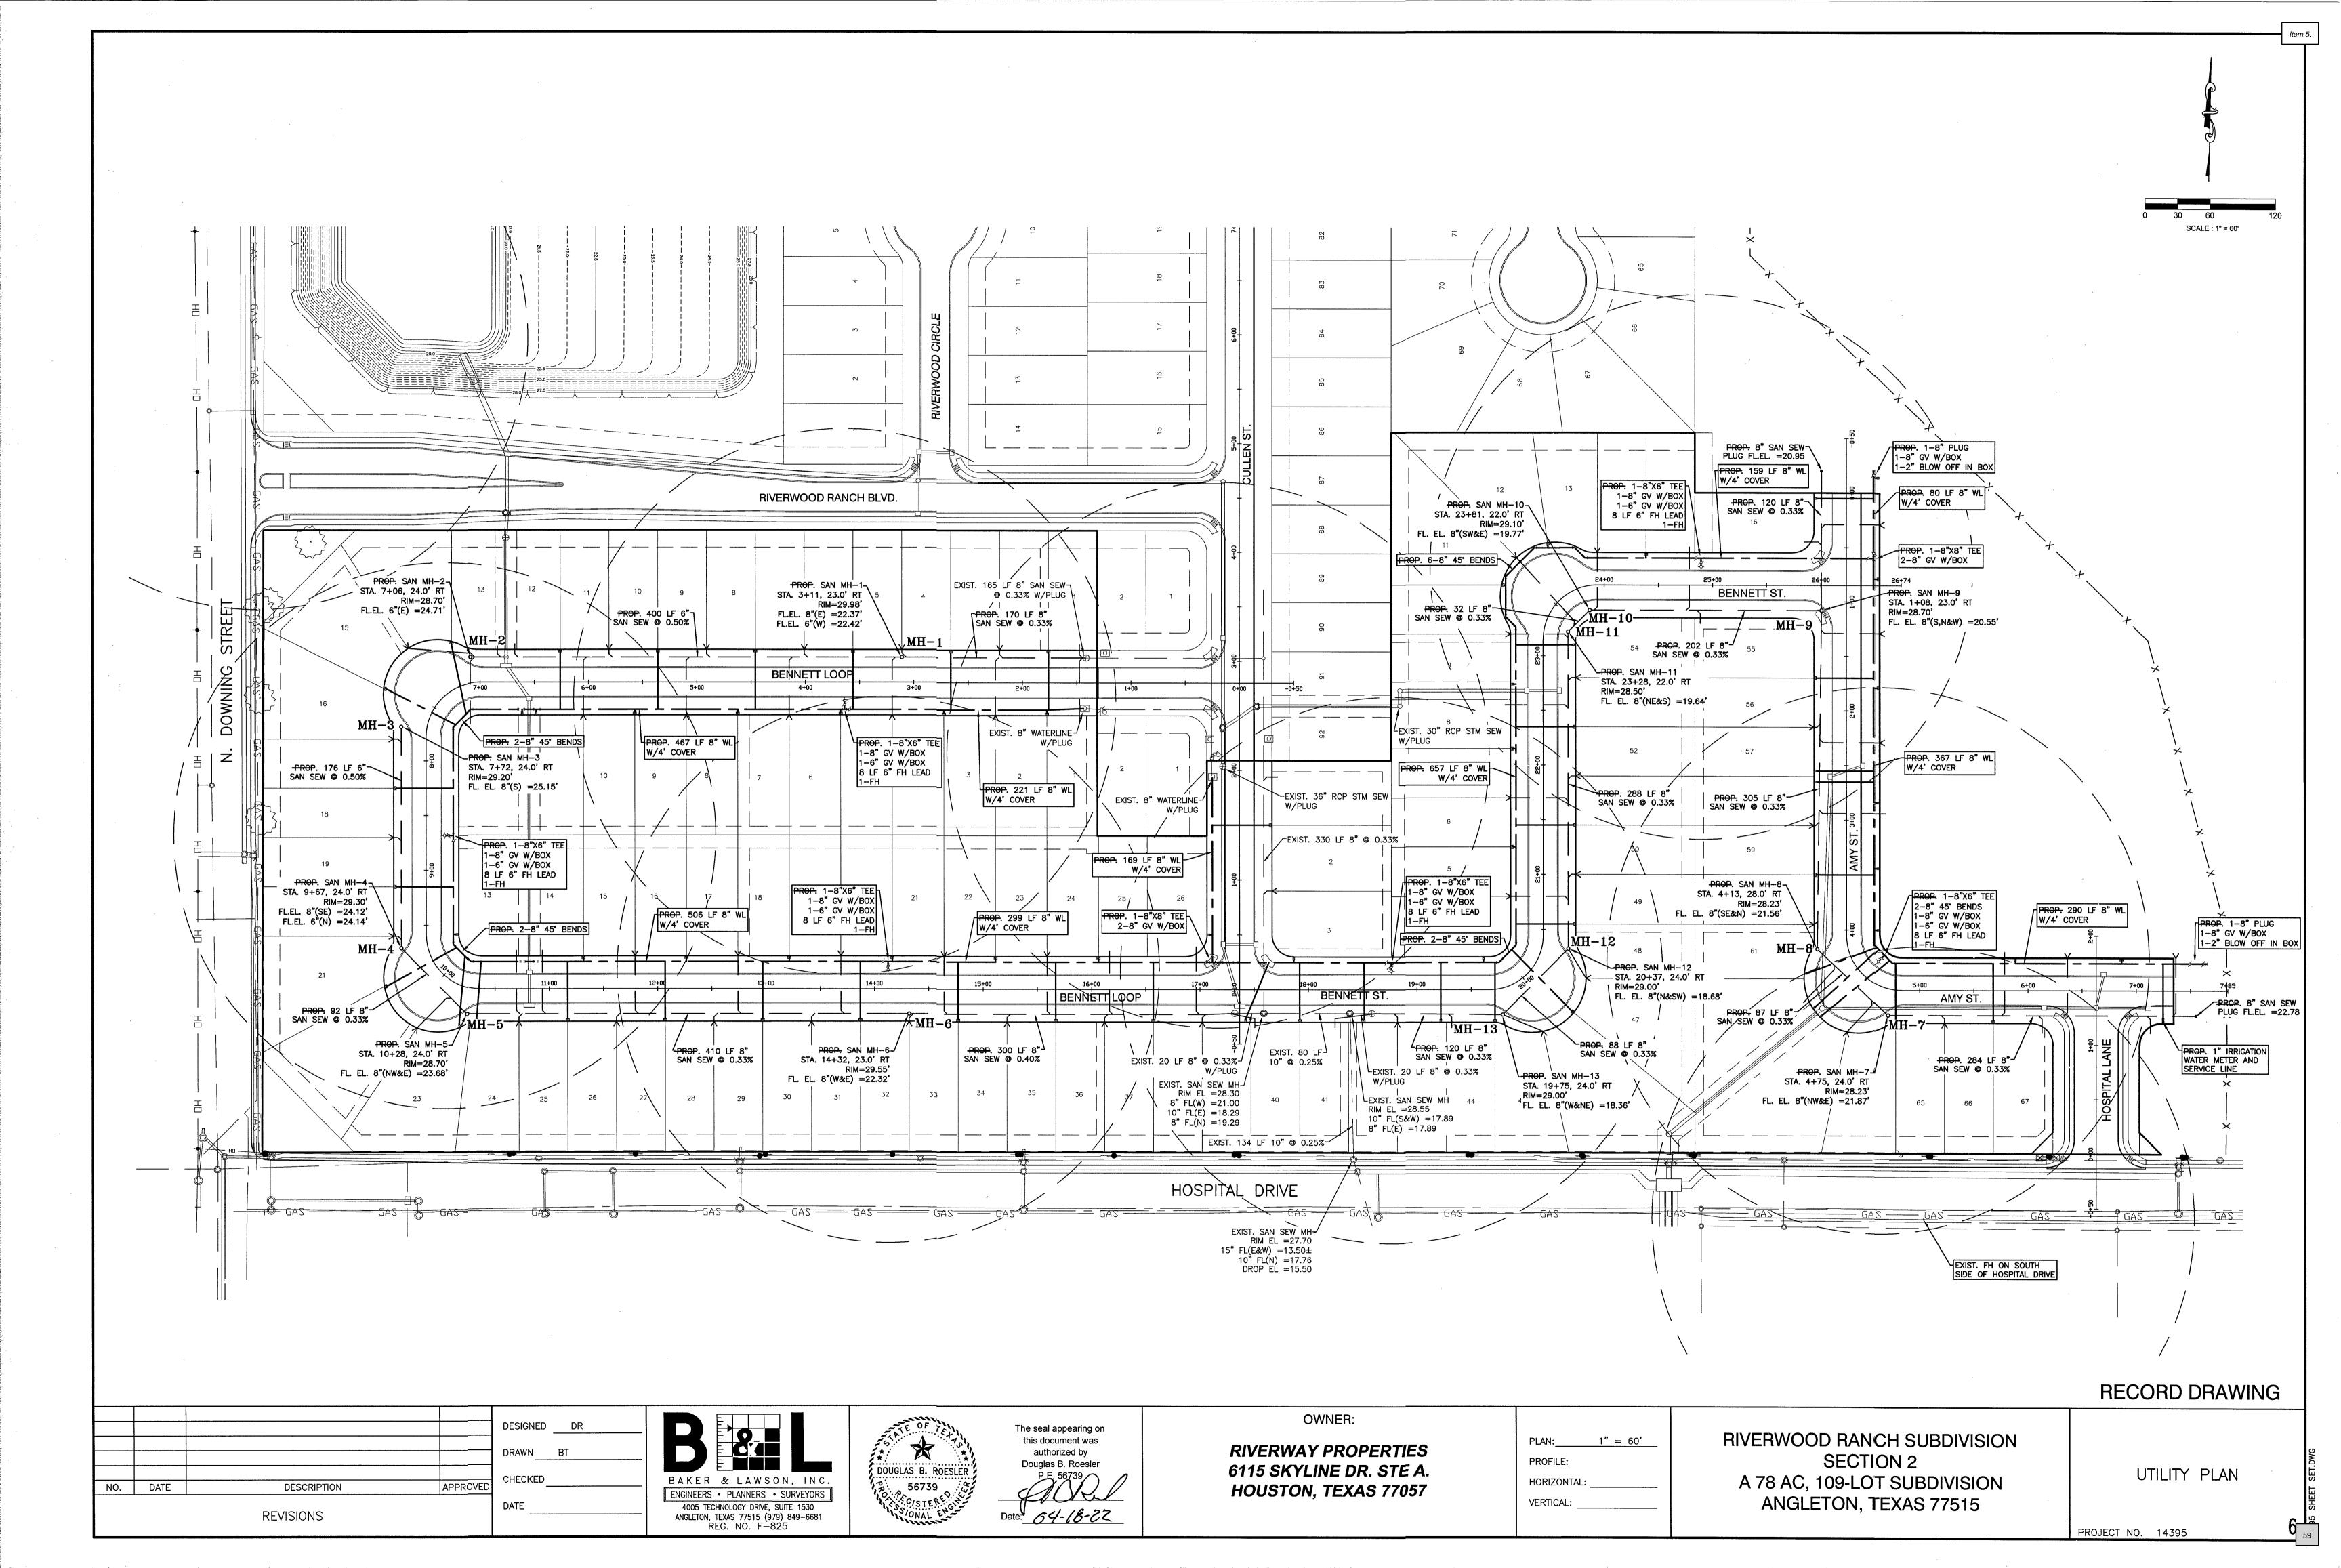

City Council - April 26, 2022

- 4. Discussion and possible action to award a contract to Sustanite Support Services, LLC for the Freedom Park Groundwater Treatment System project and authorize the City Manager to execute the agreement upon legal review.
- 5. Discussion and possible action on a waiver of the preliminary acceptance of public improvements and public improvement acceptance for Phase Two of the Riverwood Ranch Subdivision.