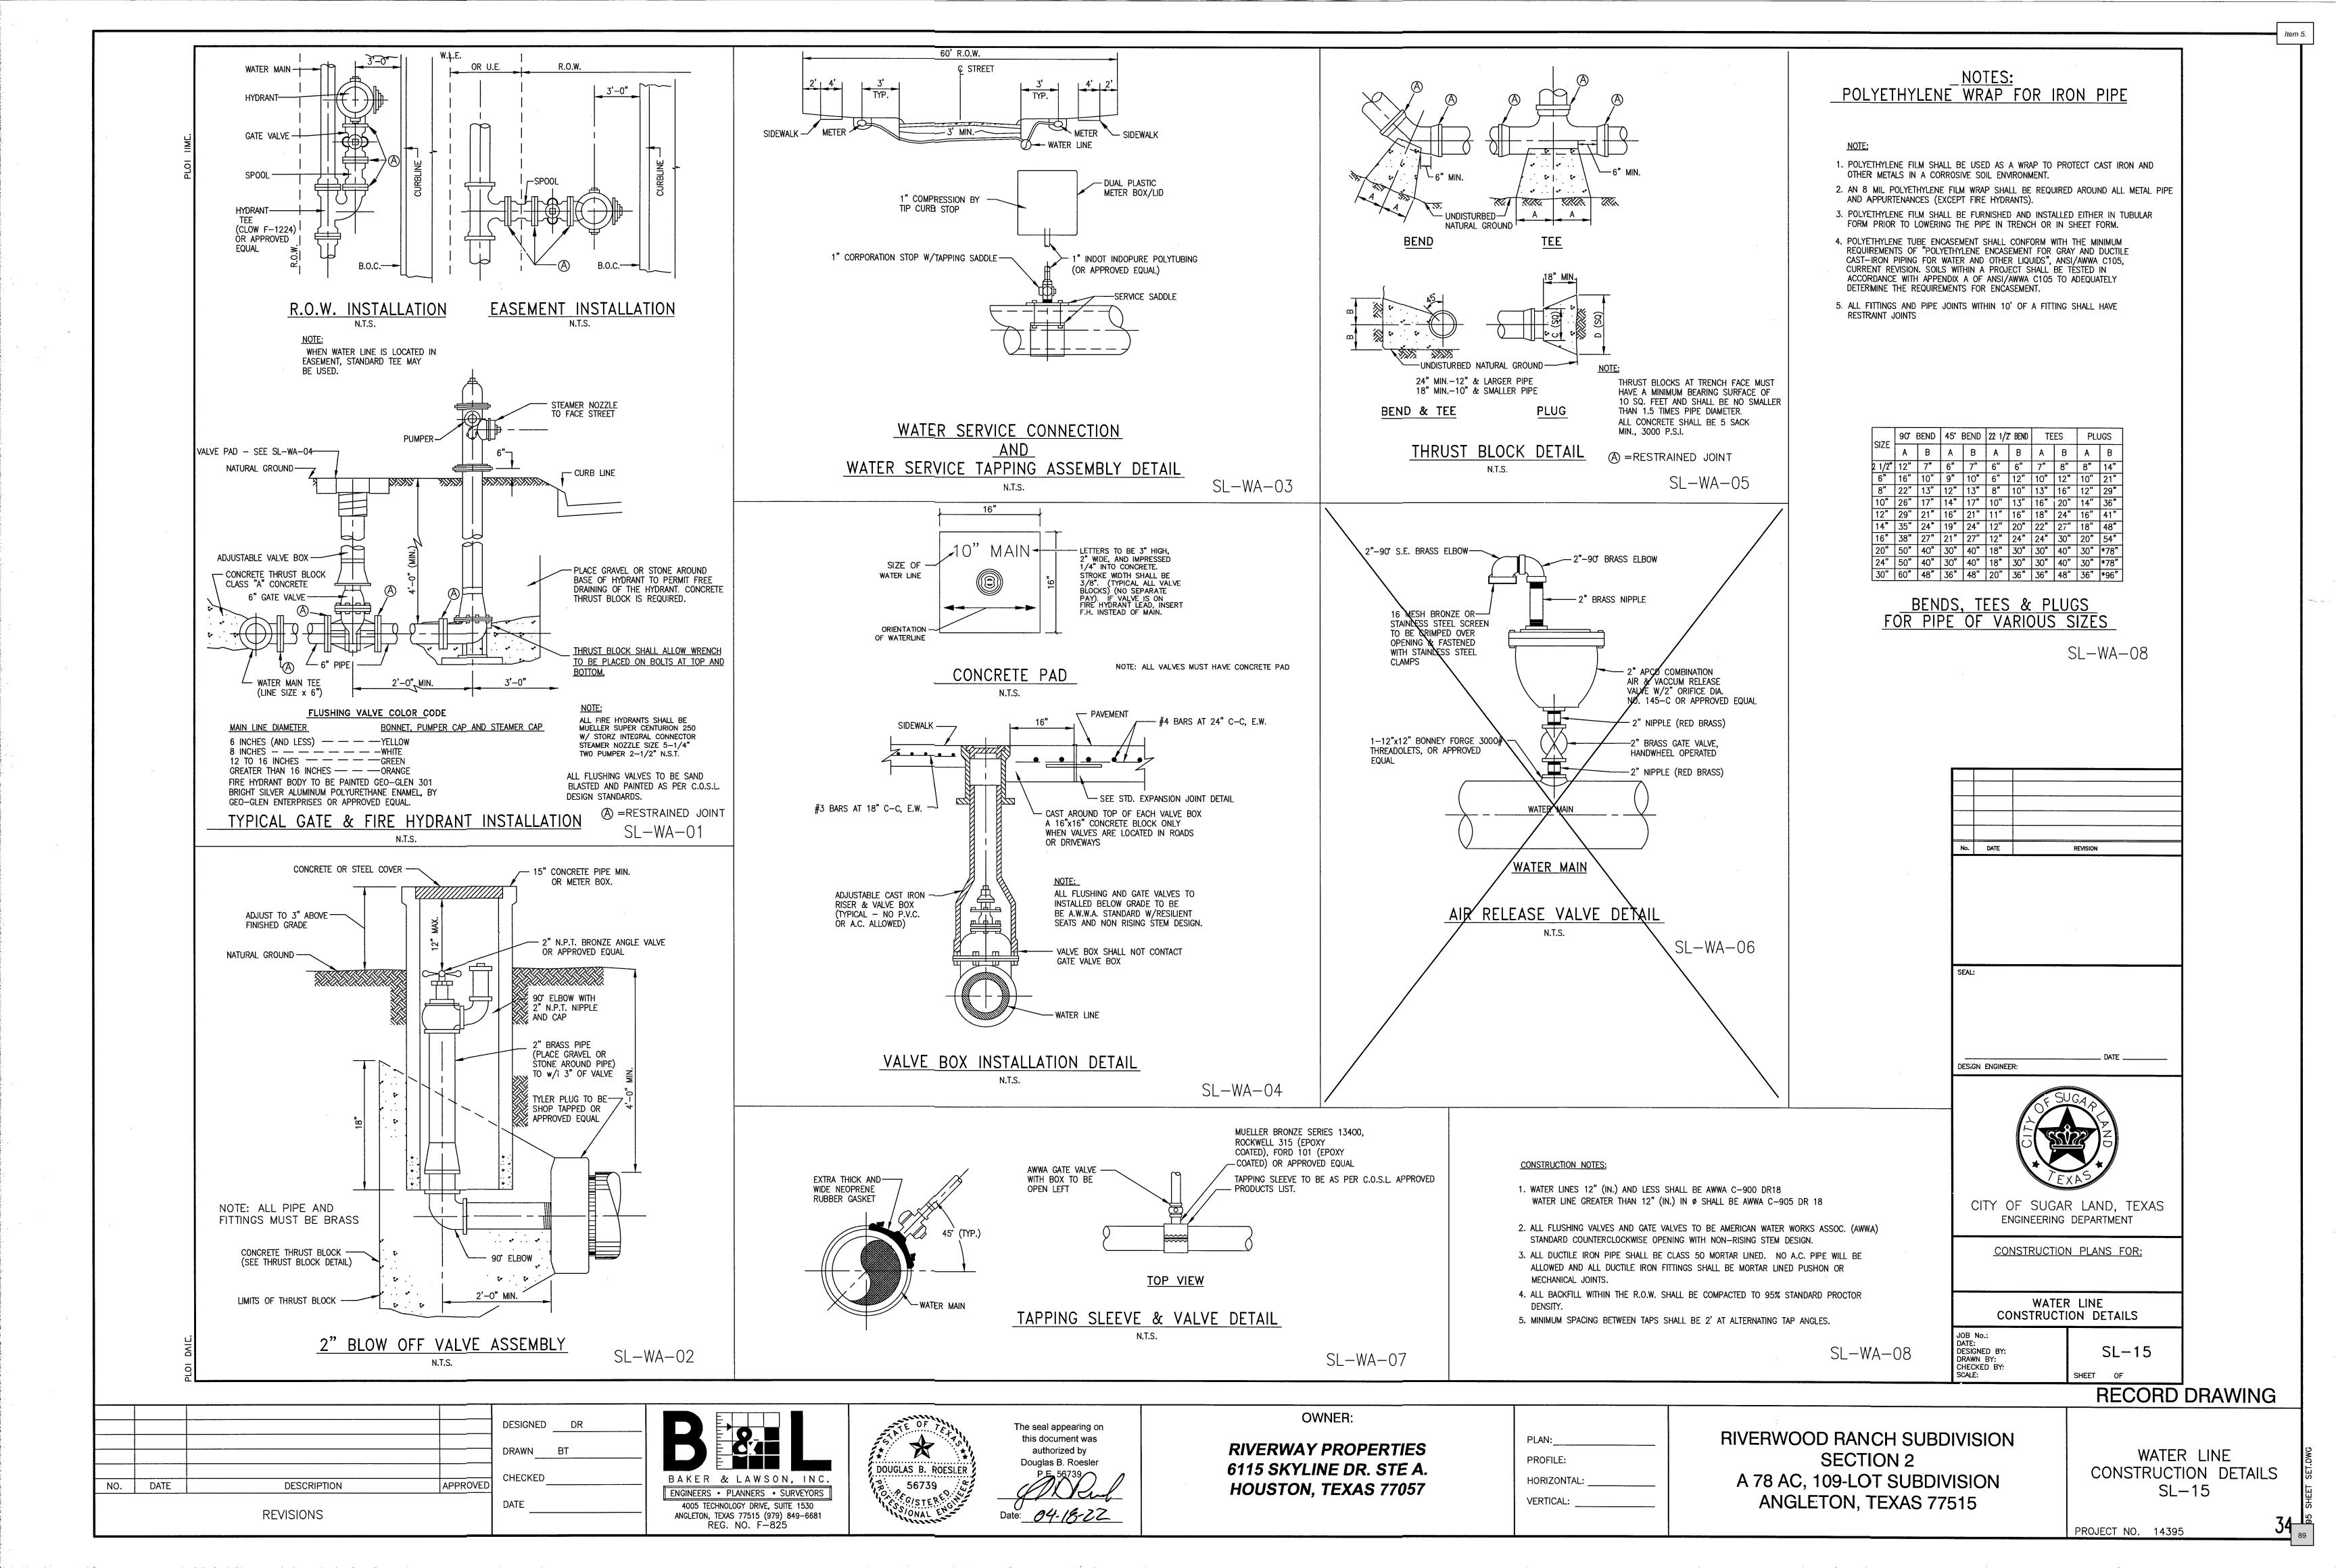

City Council - April 26, 2022

- 4. Discussion and possible action to award a contract to Sustanite Support Services, LLC for the Freedom Park Groundwater Treatment System project and authorize the City Manager to execute the agreement upon legal review.
- 5. Discussion and possible action on a waiver of the preliminary acceptance of public improvements and public improvement acceptance for Phase Two of the Riverwood Ranch Subdivision.