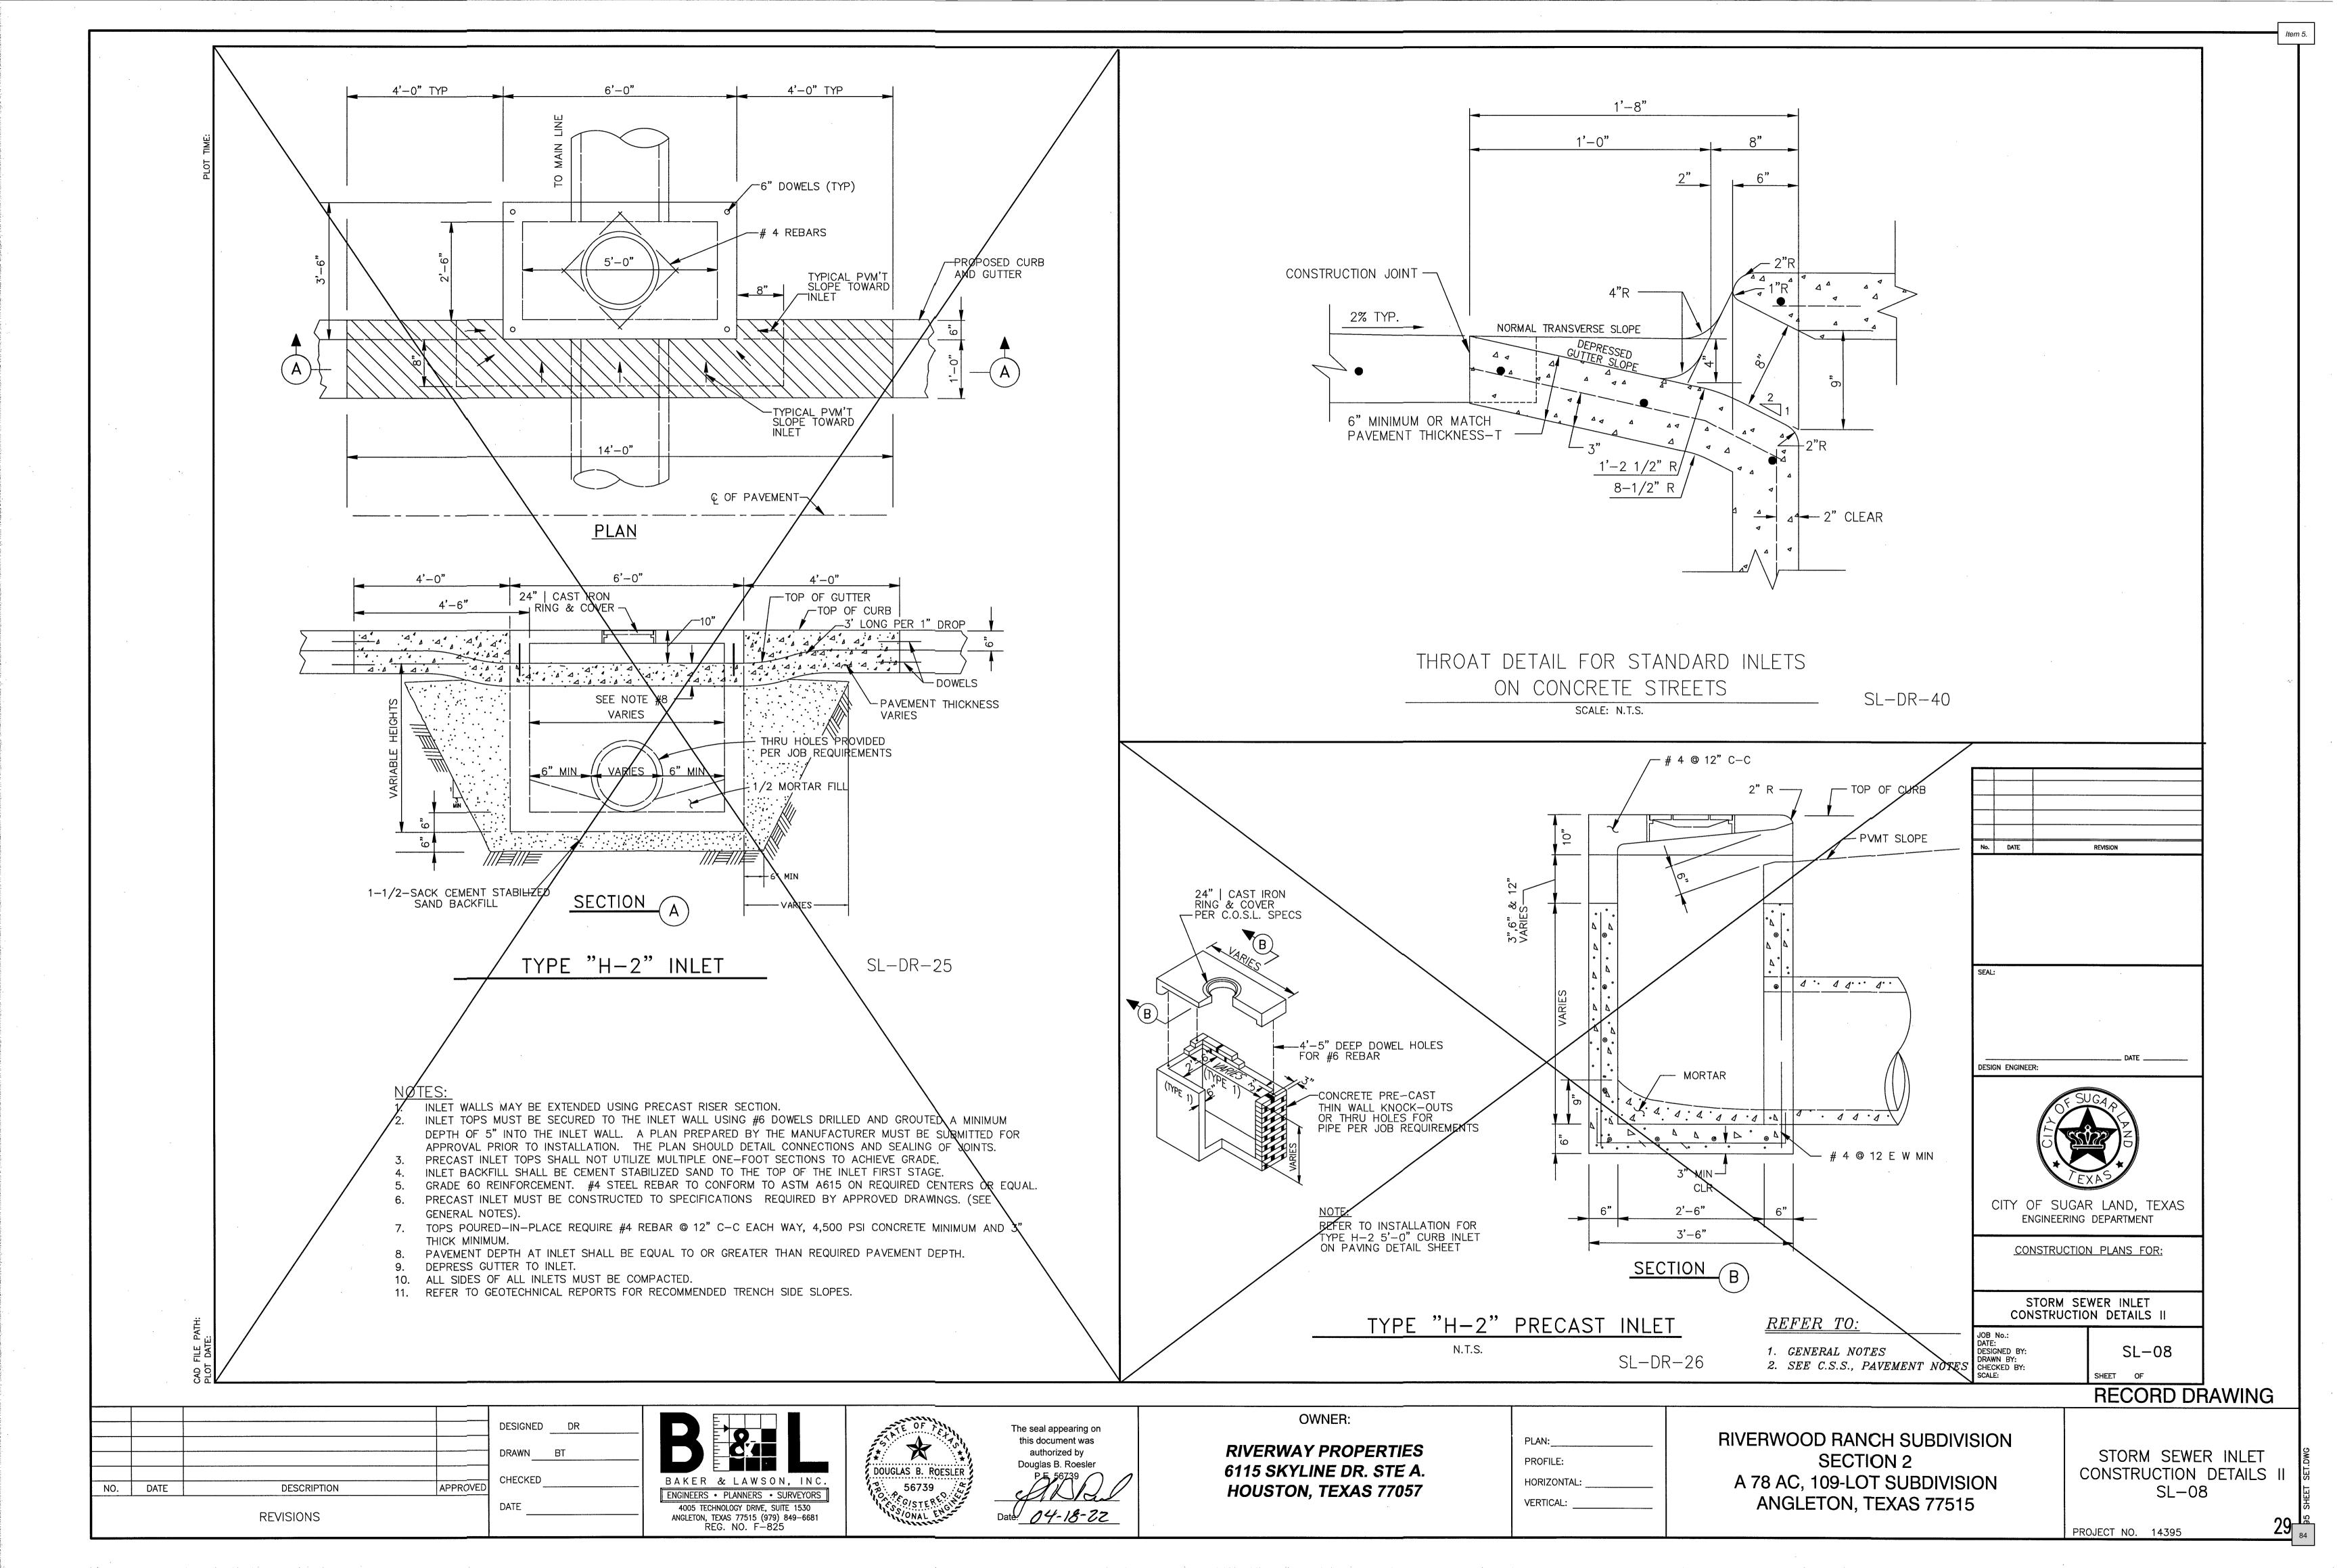

City Council - April 26, 2022

- 4. Discussion and possible action to award a contract to Sustanite Support Services, LLC for the Freedom Park Groundwater Treatment System project and authorize the City Manager to execute the agreement upon legal review.
- 5. Discussion and possible action on a waiver of the preliminary acceptance of public improvements and public improvement acceptance for Phase Two of the Riverwood Ranch Subdivision.