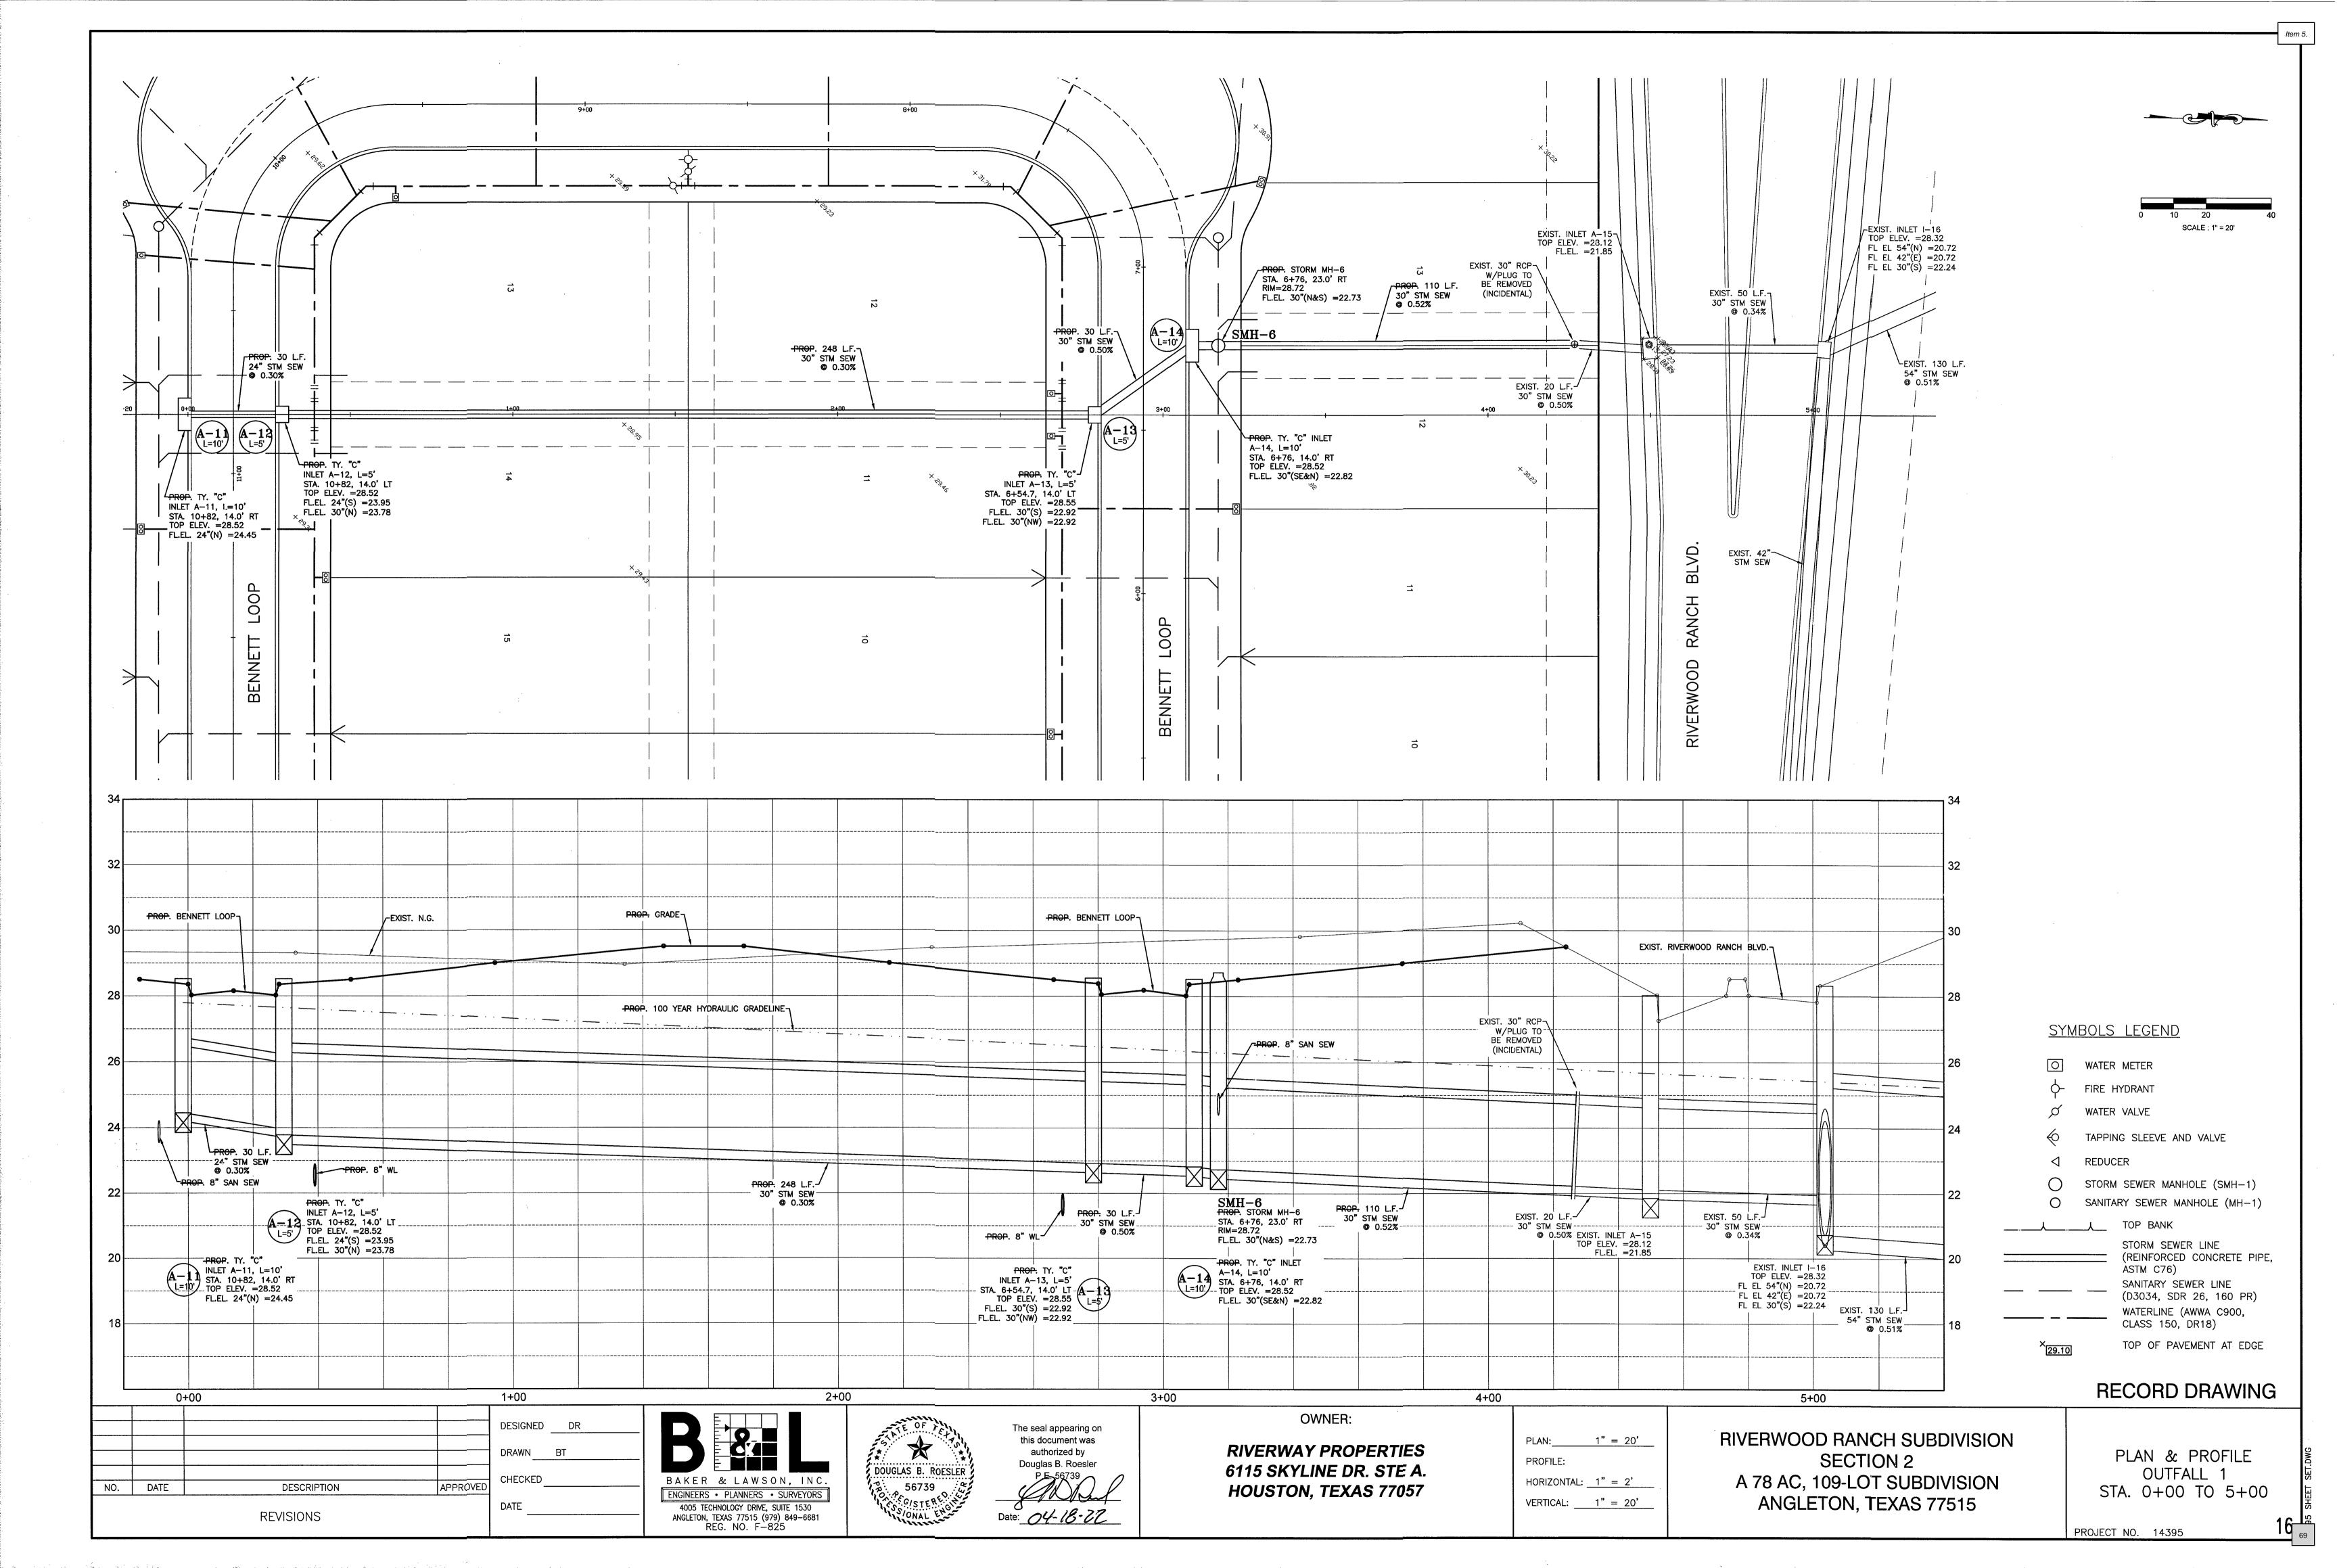

City Council - April 26, 2022

- 4. Discussion and possible action to award a contract to Sustanite Support Services, LLC for the Freedom Park Groundwater Treatment System project and authorize the City Manager to execute the agreement upon legal review.
- 5. Discussion and possible action on a waiver of the preliminary acceptance of public improvements and public improvement acceptance for Phase Two of the Riverwood Ranch Subdivision.