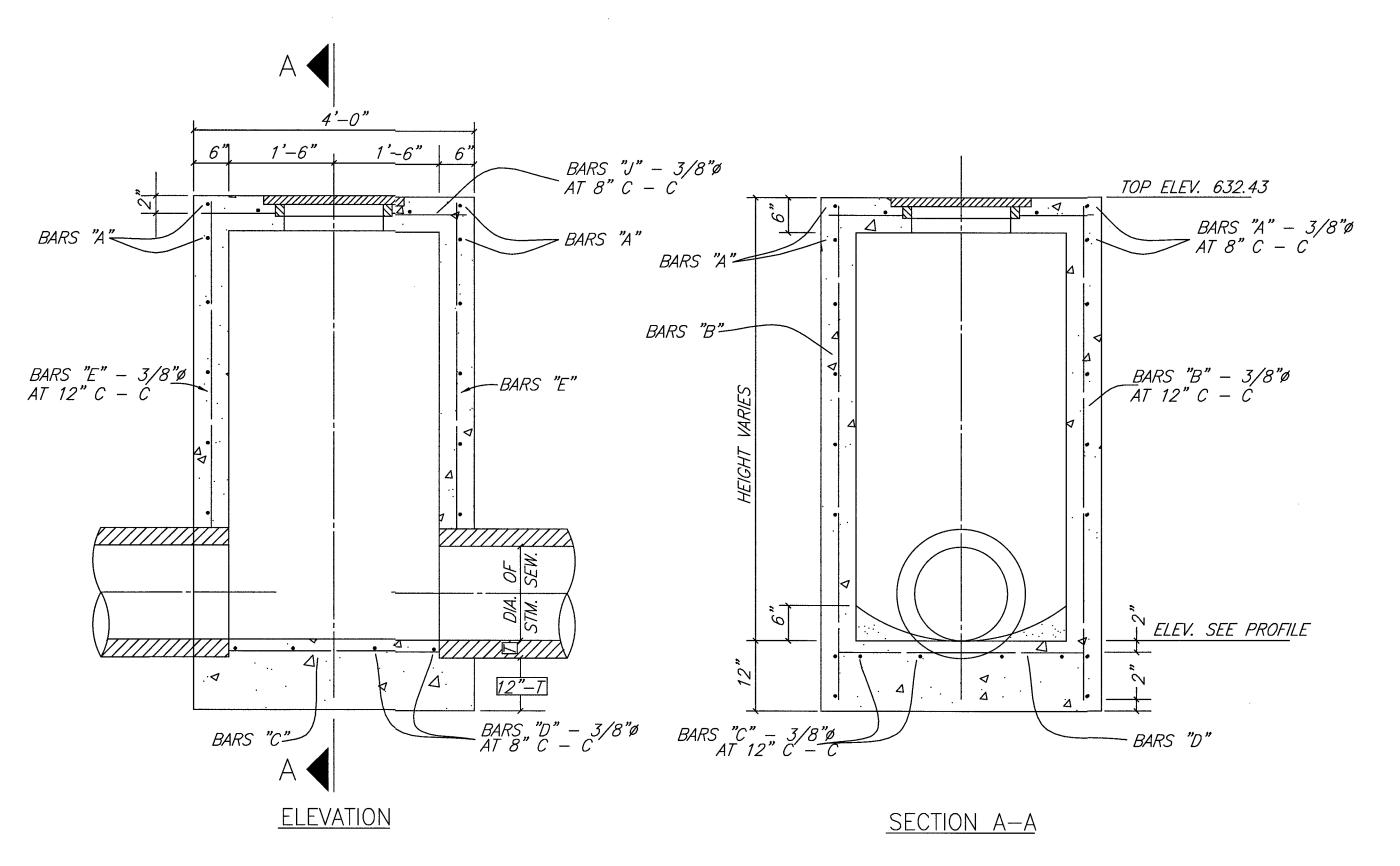

City Council - April 26, 2022

- 4. Discussion and possible action to award a contract to Sustanite Support Services, LLC for the Freedom Park Groundwater Treatment System project and authorize the City Manager to execute the agreement upon legal review.
- 5. Discussion and possible action on a waiver of the preliminary acceptance of public improvements and public improvement acceptance for Phase Two of the Riverwood Ranch Subdivision.