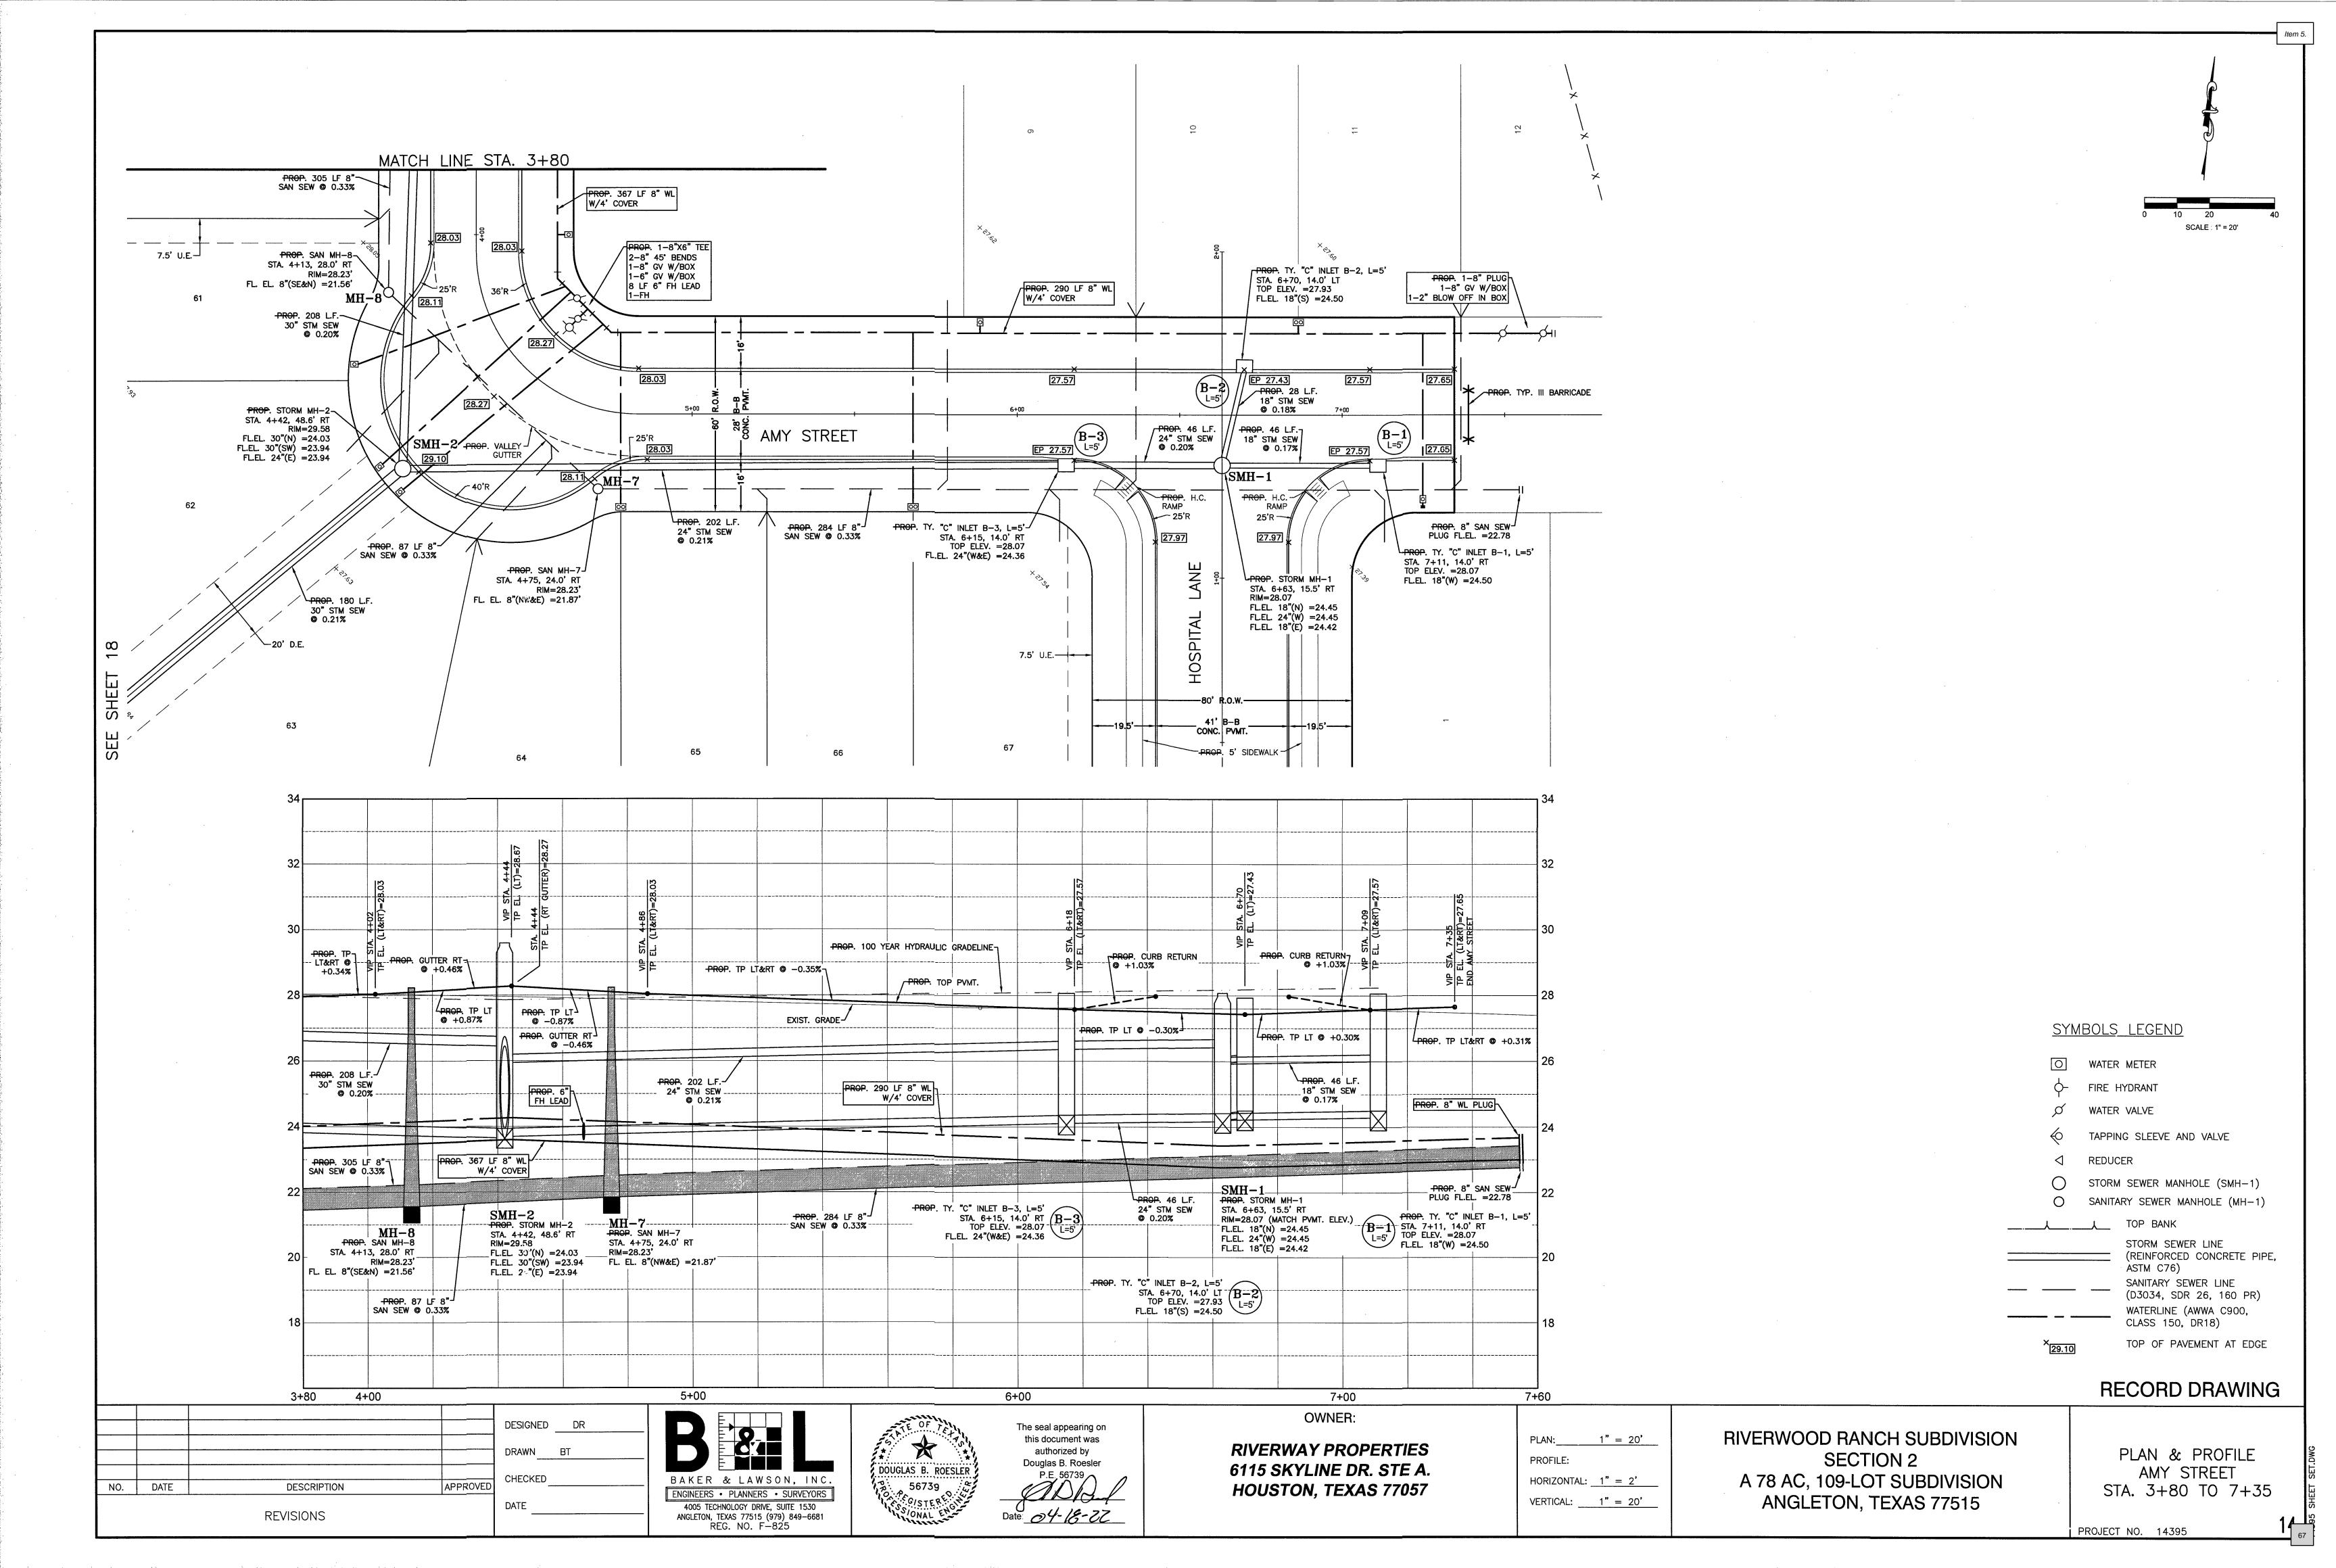

City Council - April 26, 2022

- 4. Discussion and possible action to award a contract to Sustanite Support Services, LLC for the Freedom Park Groundwater Treatment System project and authorize the City Manager to execute the agreement upon legal review.
- 5. Discussion and possible action on a waiver of the preliminary acceptance of public improvements and public improvement acceptance for Phase Two of the Riverwood Ranch Subdivision.