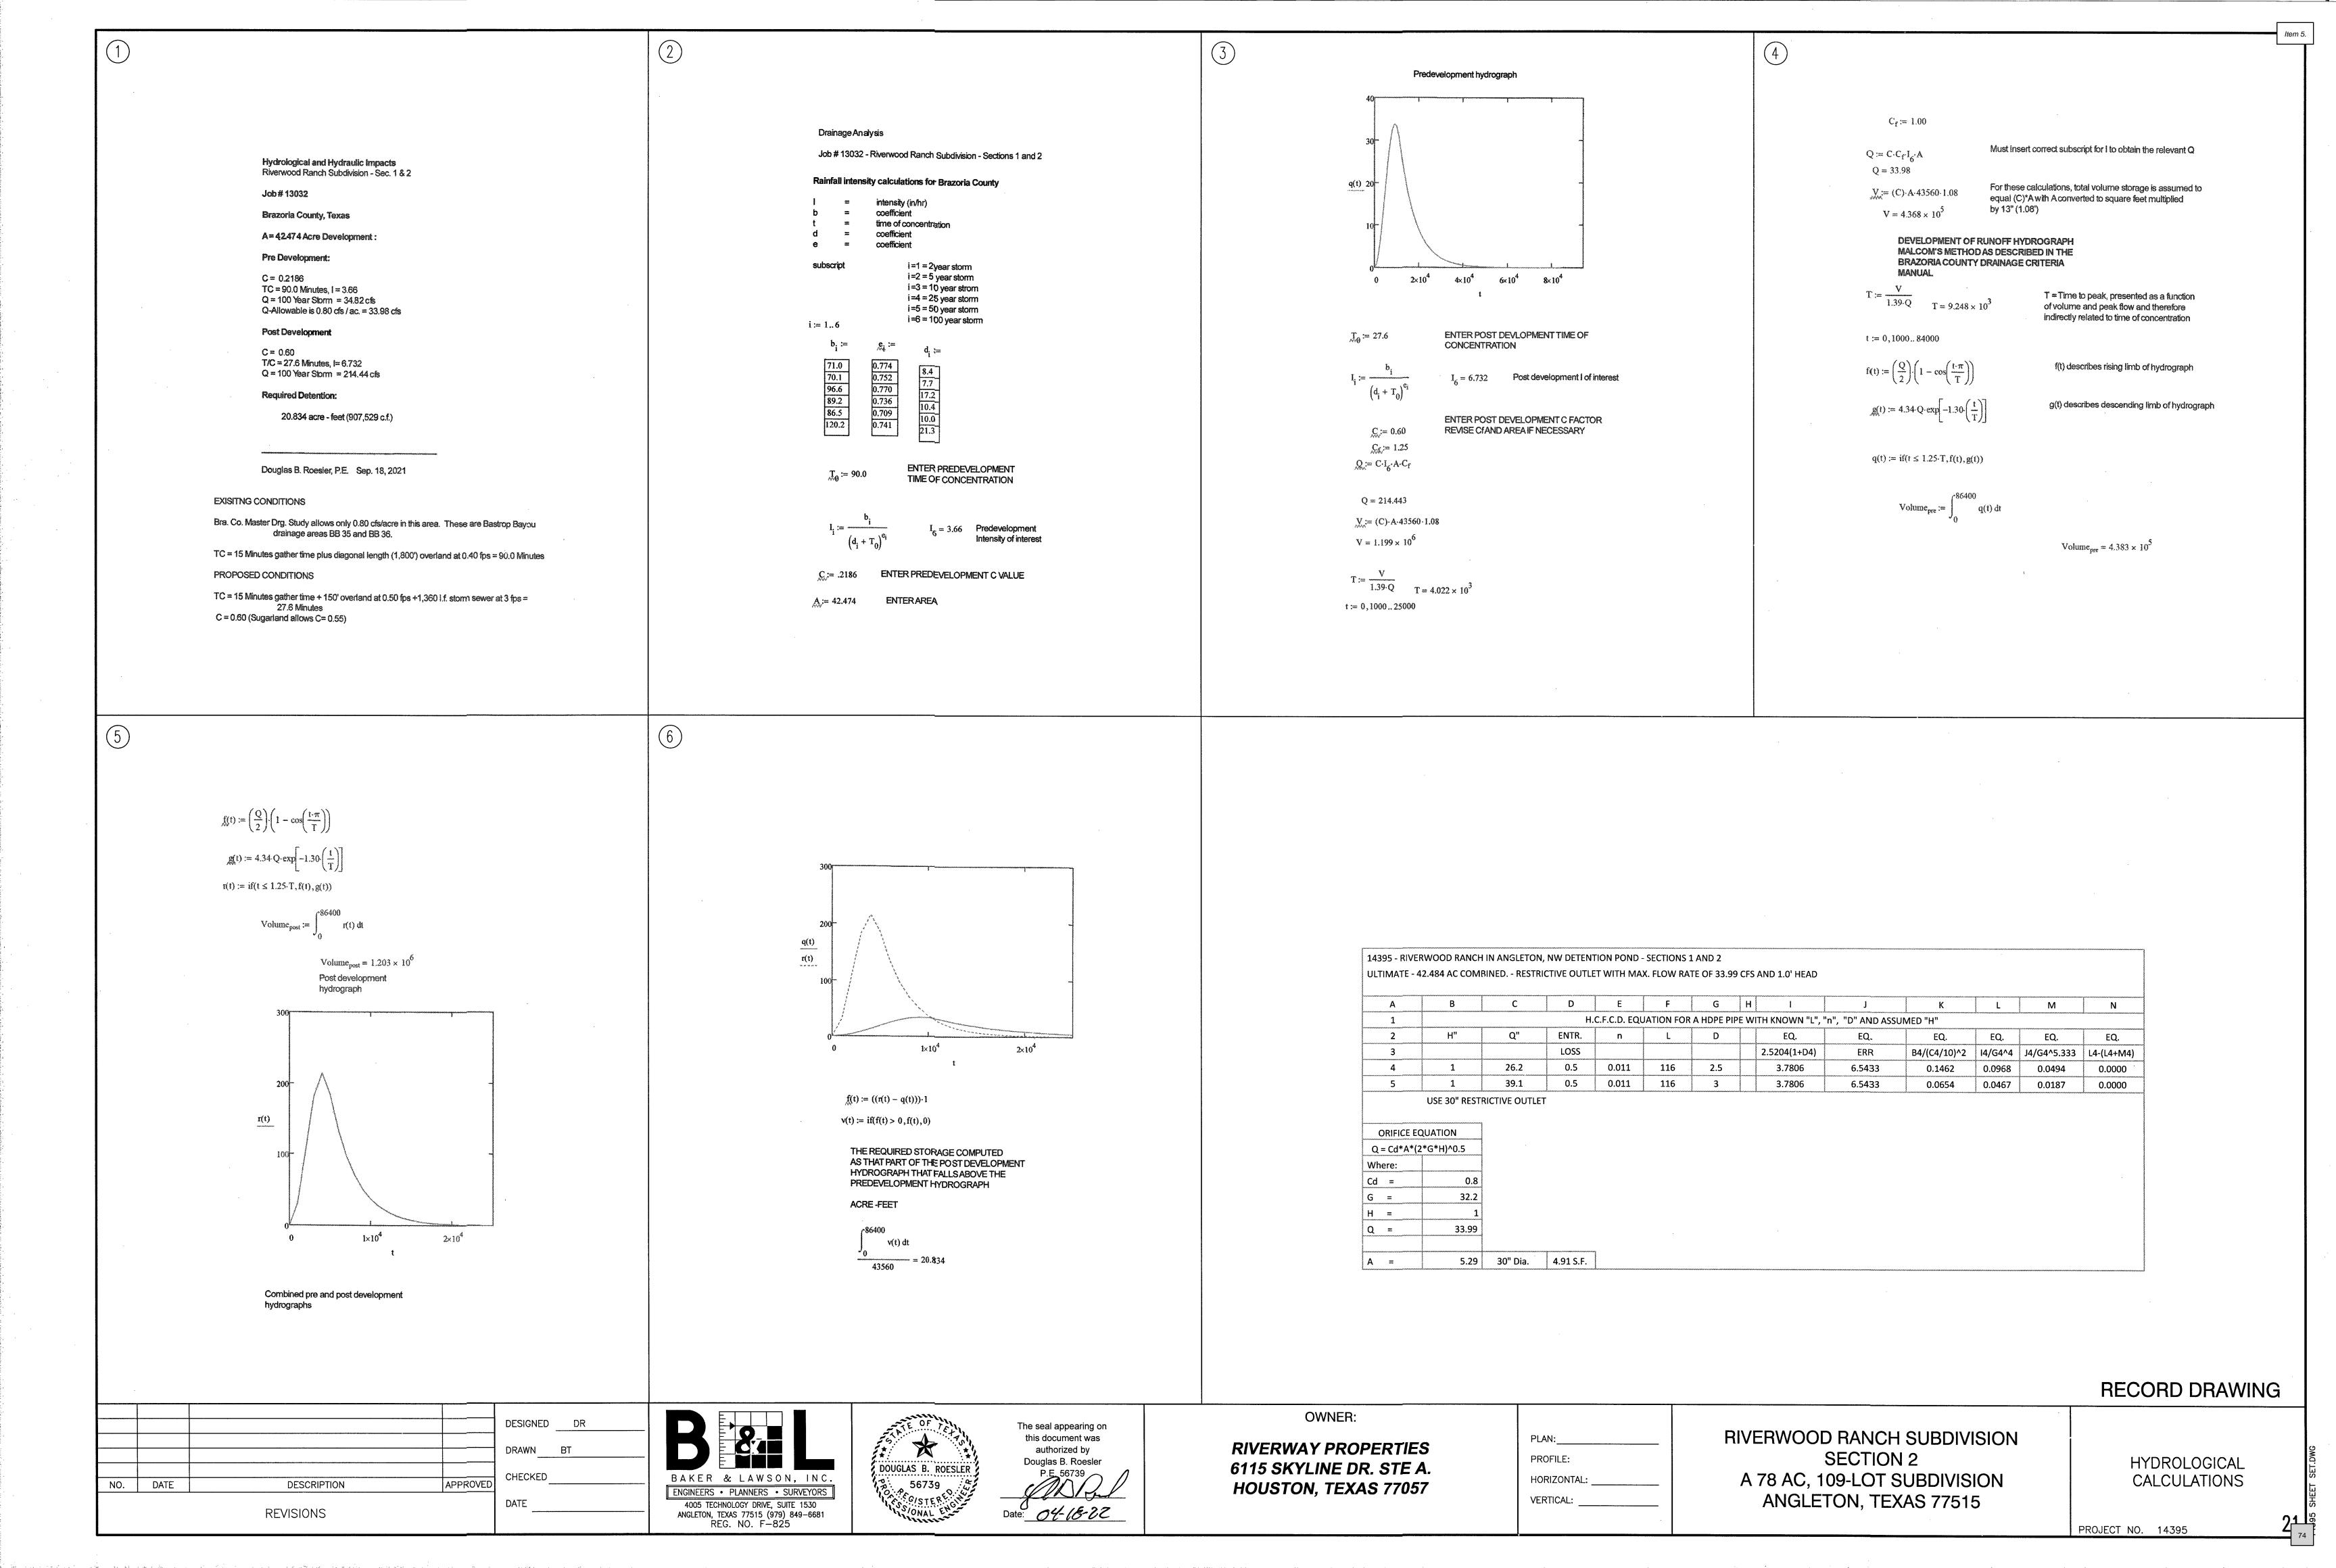

City Council - April 26, 2022

- 4. Discussion and possible action to award a contract to Sustanite Support Services, LLC for the Freedom Park Groundwater Treatment System project and authorize the City Manager to execute the agreement upon legal review.
- 5. Discussion and possible action on a waiver of the preliminary acceptance of public improvements and public improvement acceptance for Phase Two of the Riverwood Ranch Subdivision.