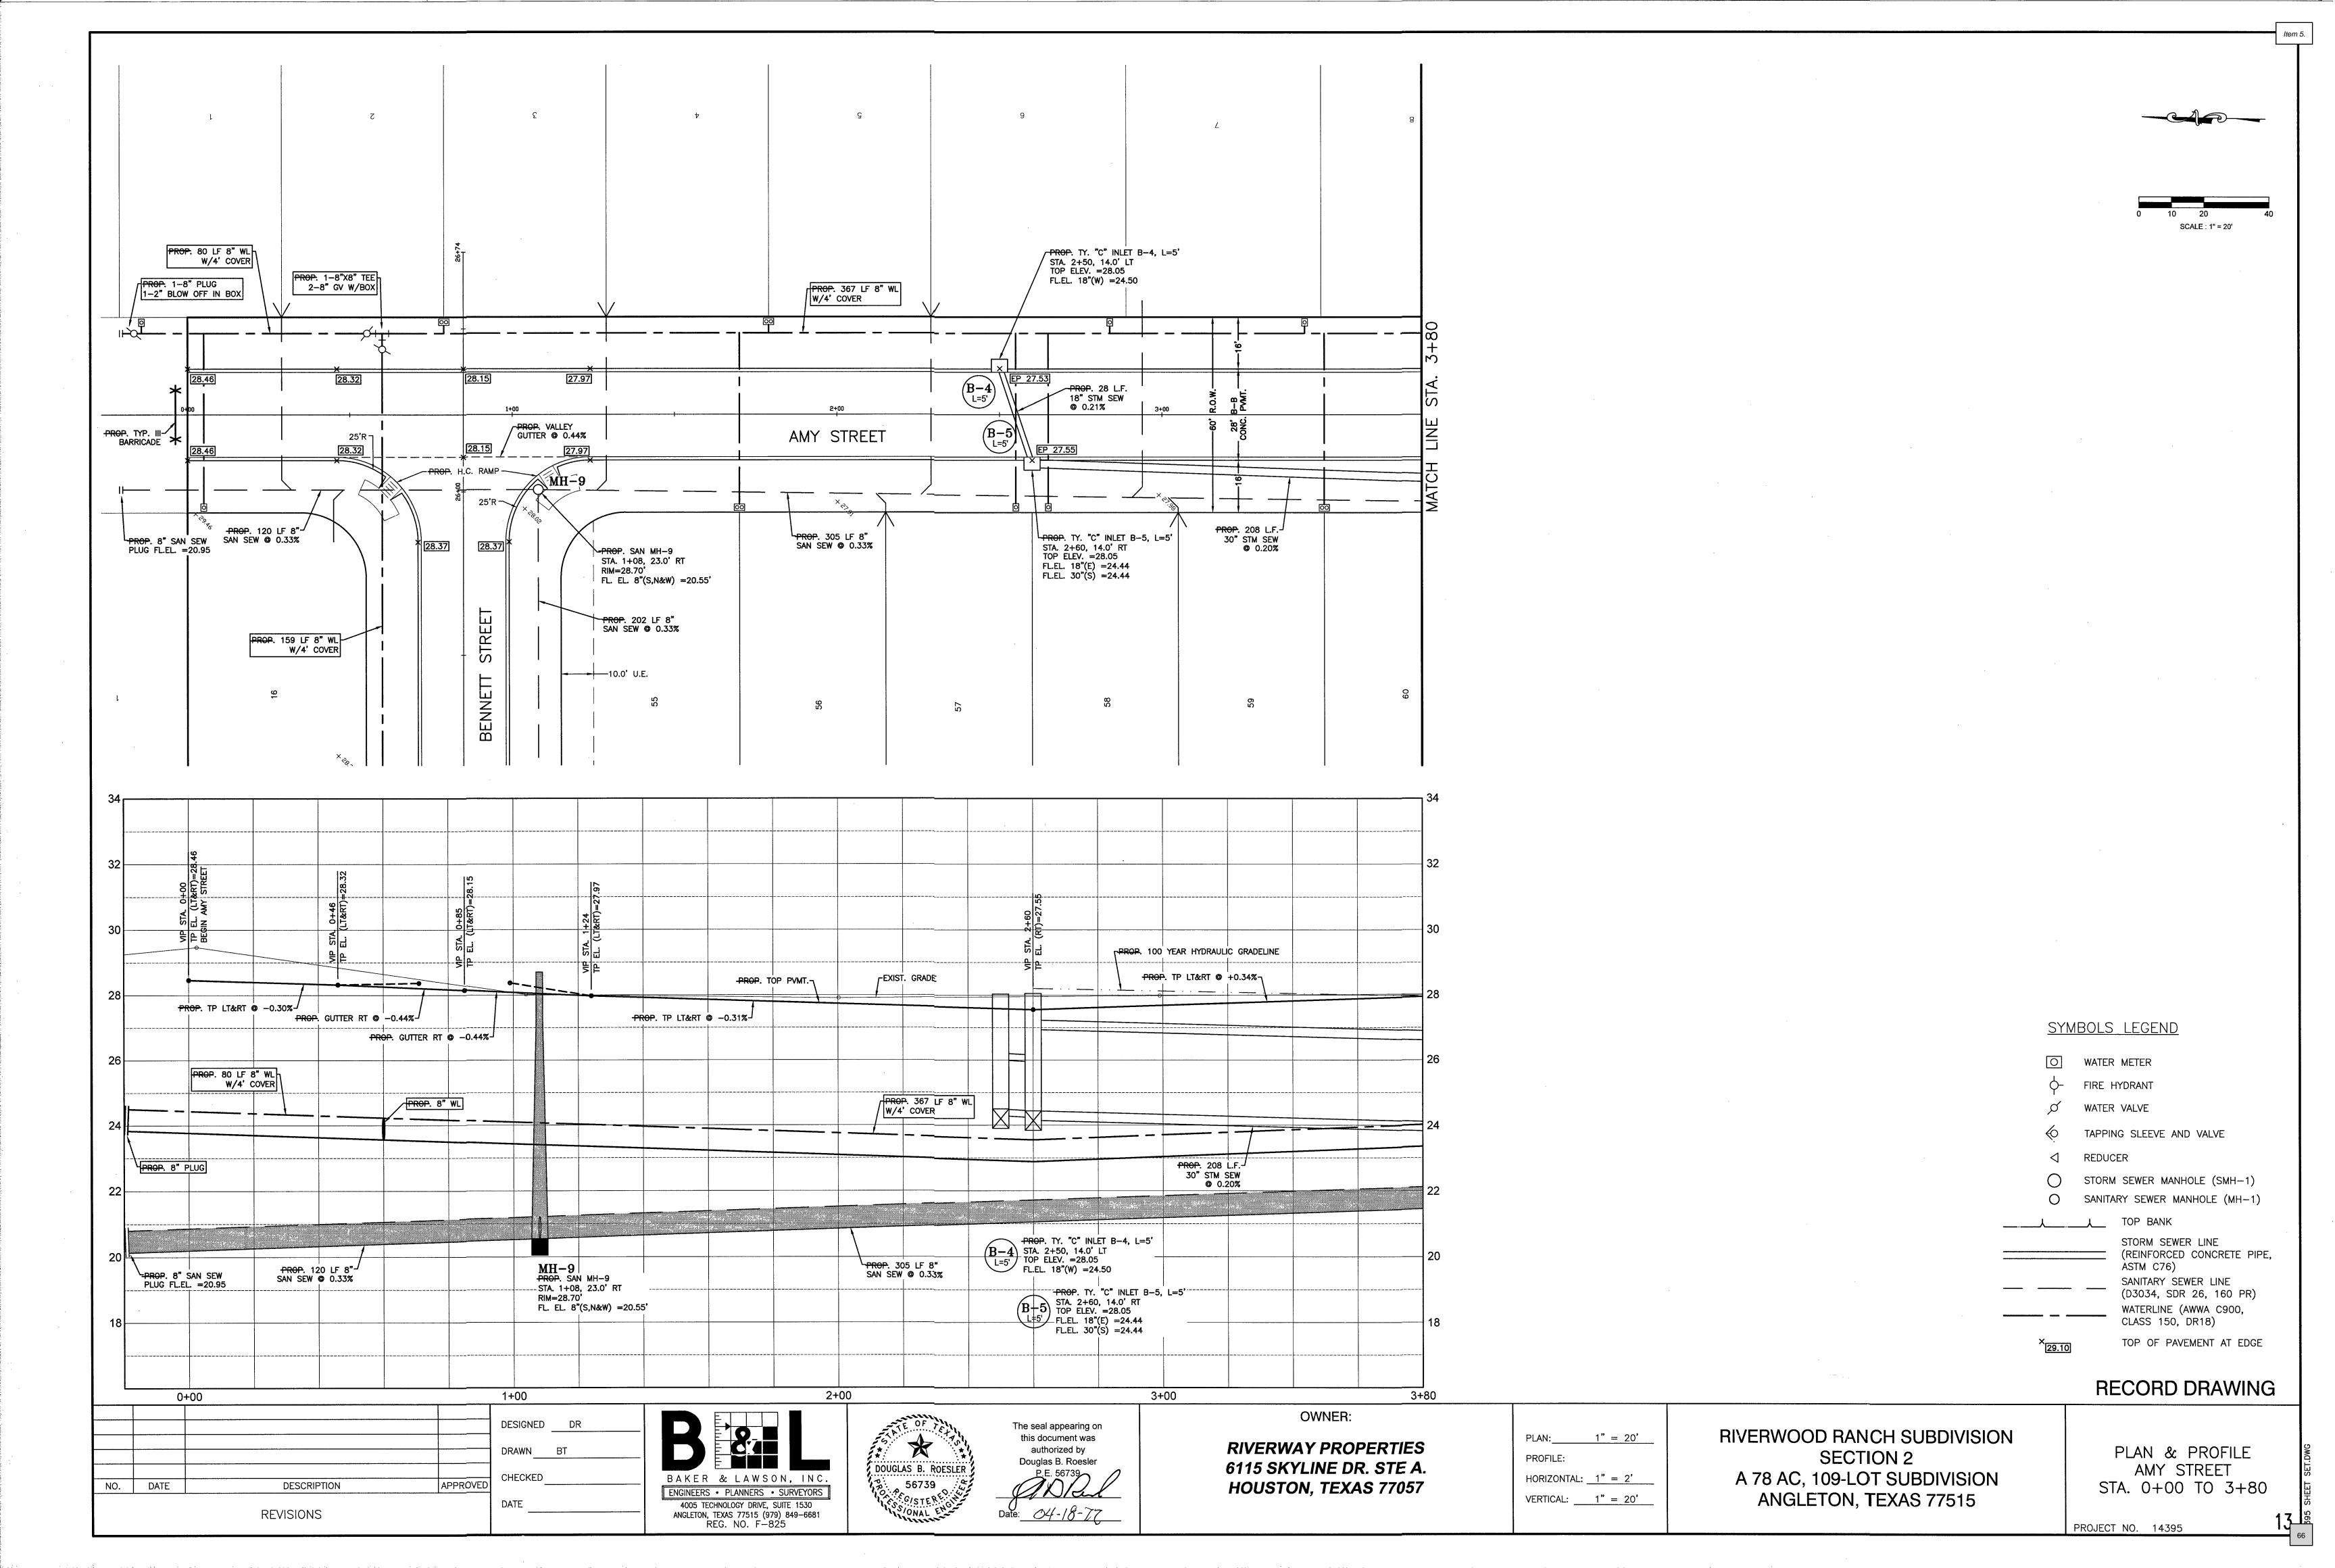

City Council - April 26, 2022

- 4. Discussion and possible action to award a contract to Sustanite Support Services, LLC for the Freedom Park Groundwater Treatment System project and authorize the City Manager to execute the agreement upon legal review.
- 5. Discussion and possible action on a waiver of the preliminary acceptance of public improvements and public improvement acceptance for Phase Two of the Riverwood Ranch Subdivision.