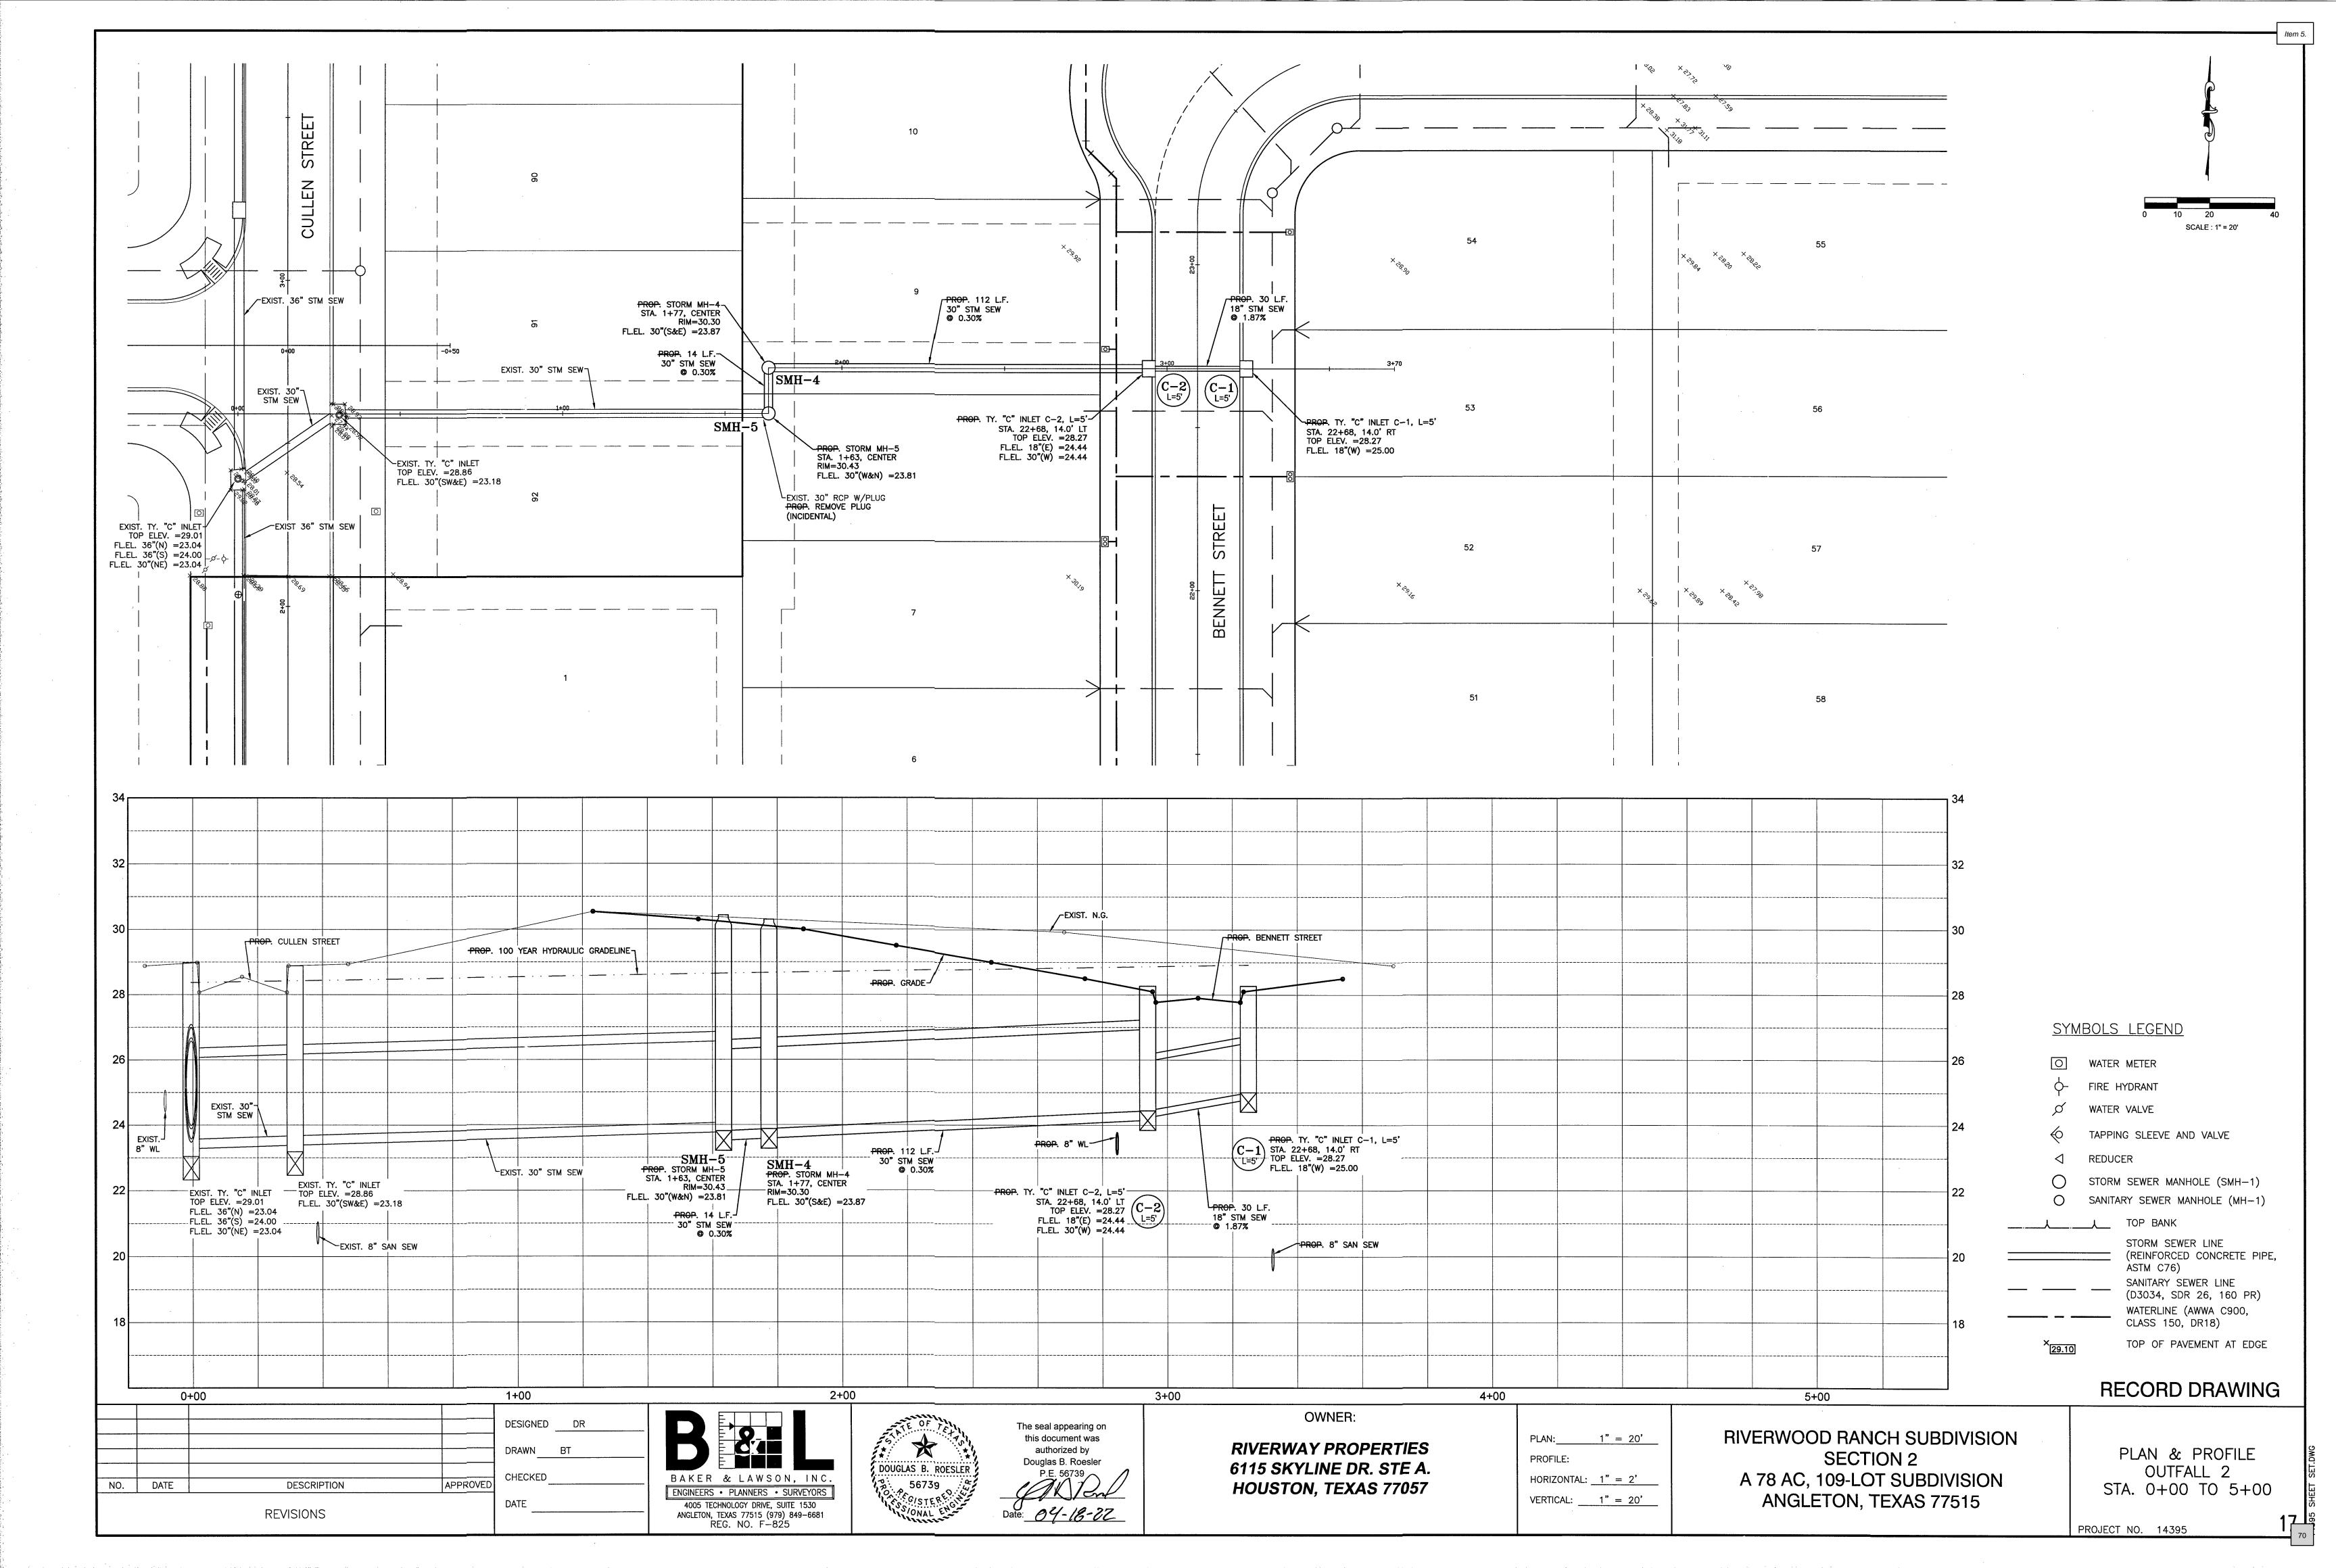

City Council - April 26, 2022

- 4. Discussion and possible action to award a contract to Sustanite Support Services, LLC for the Freedom Park Groundwater Treatment System project and authorize the City Manager to execute the agreement upon legal review.
- 5. Discussion and possible action on a waiver of the preliminary acceptance of public improvements and public improvement acceptance for Phase Two of the Riverwood Ranch Subdivision.