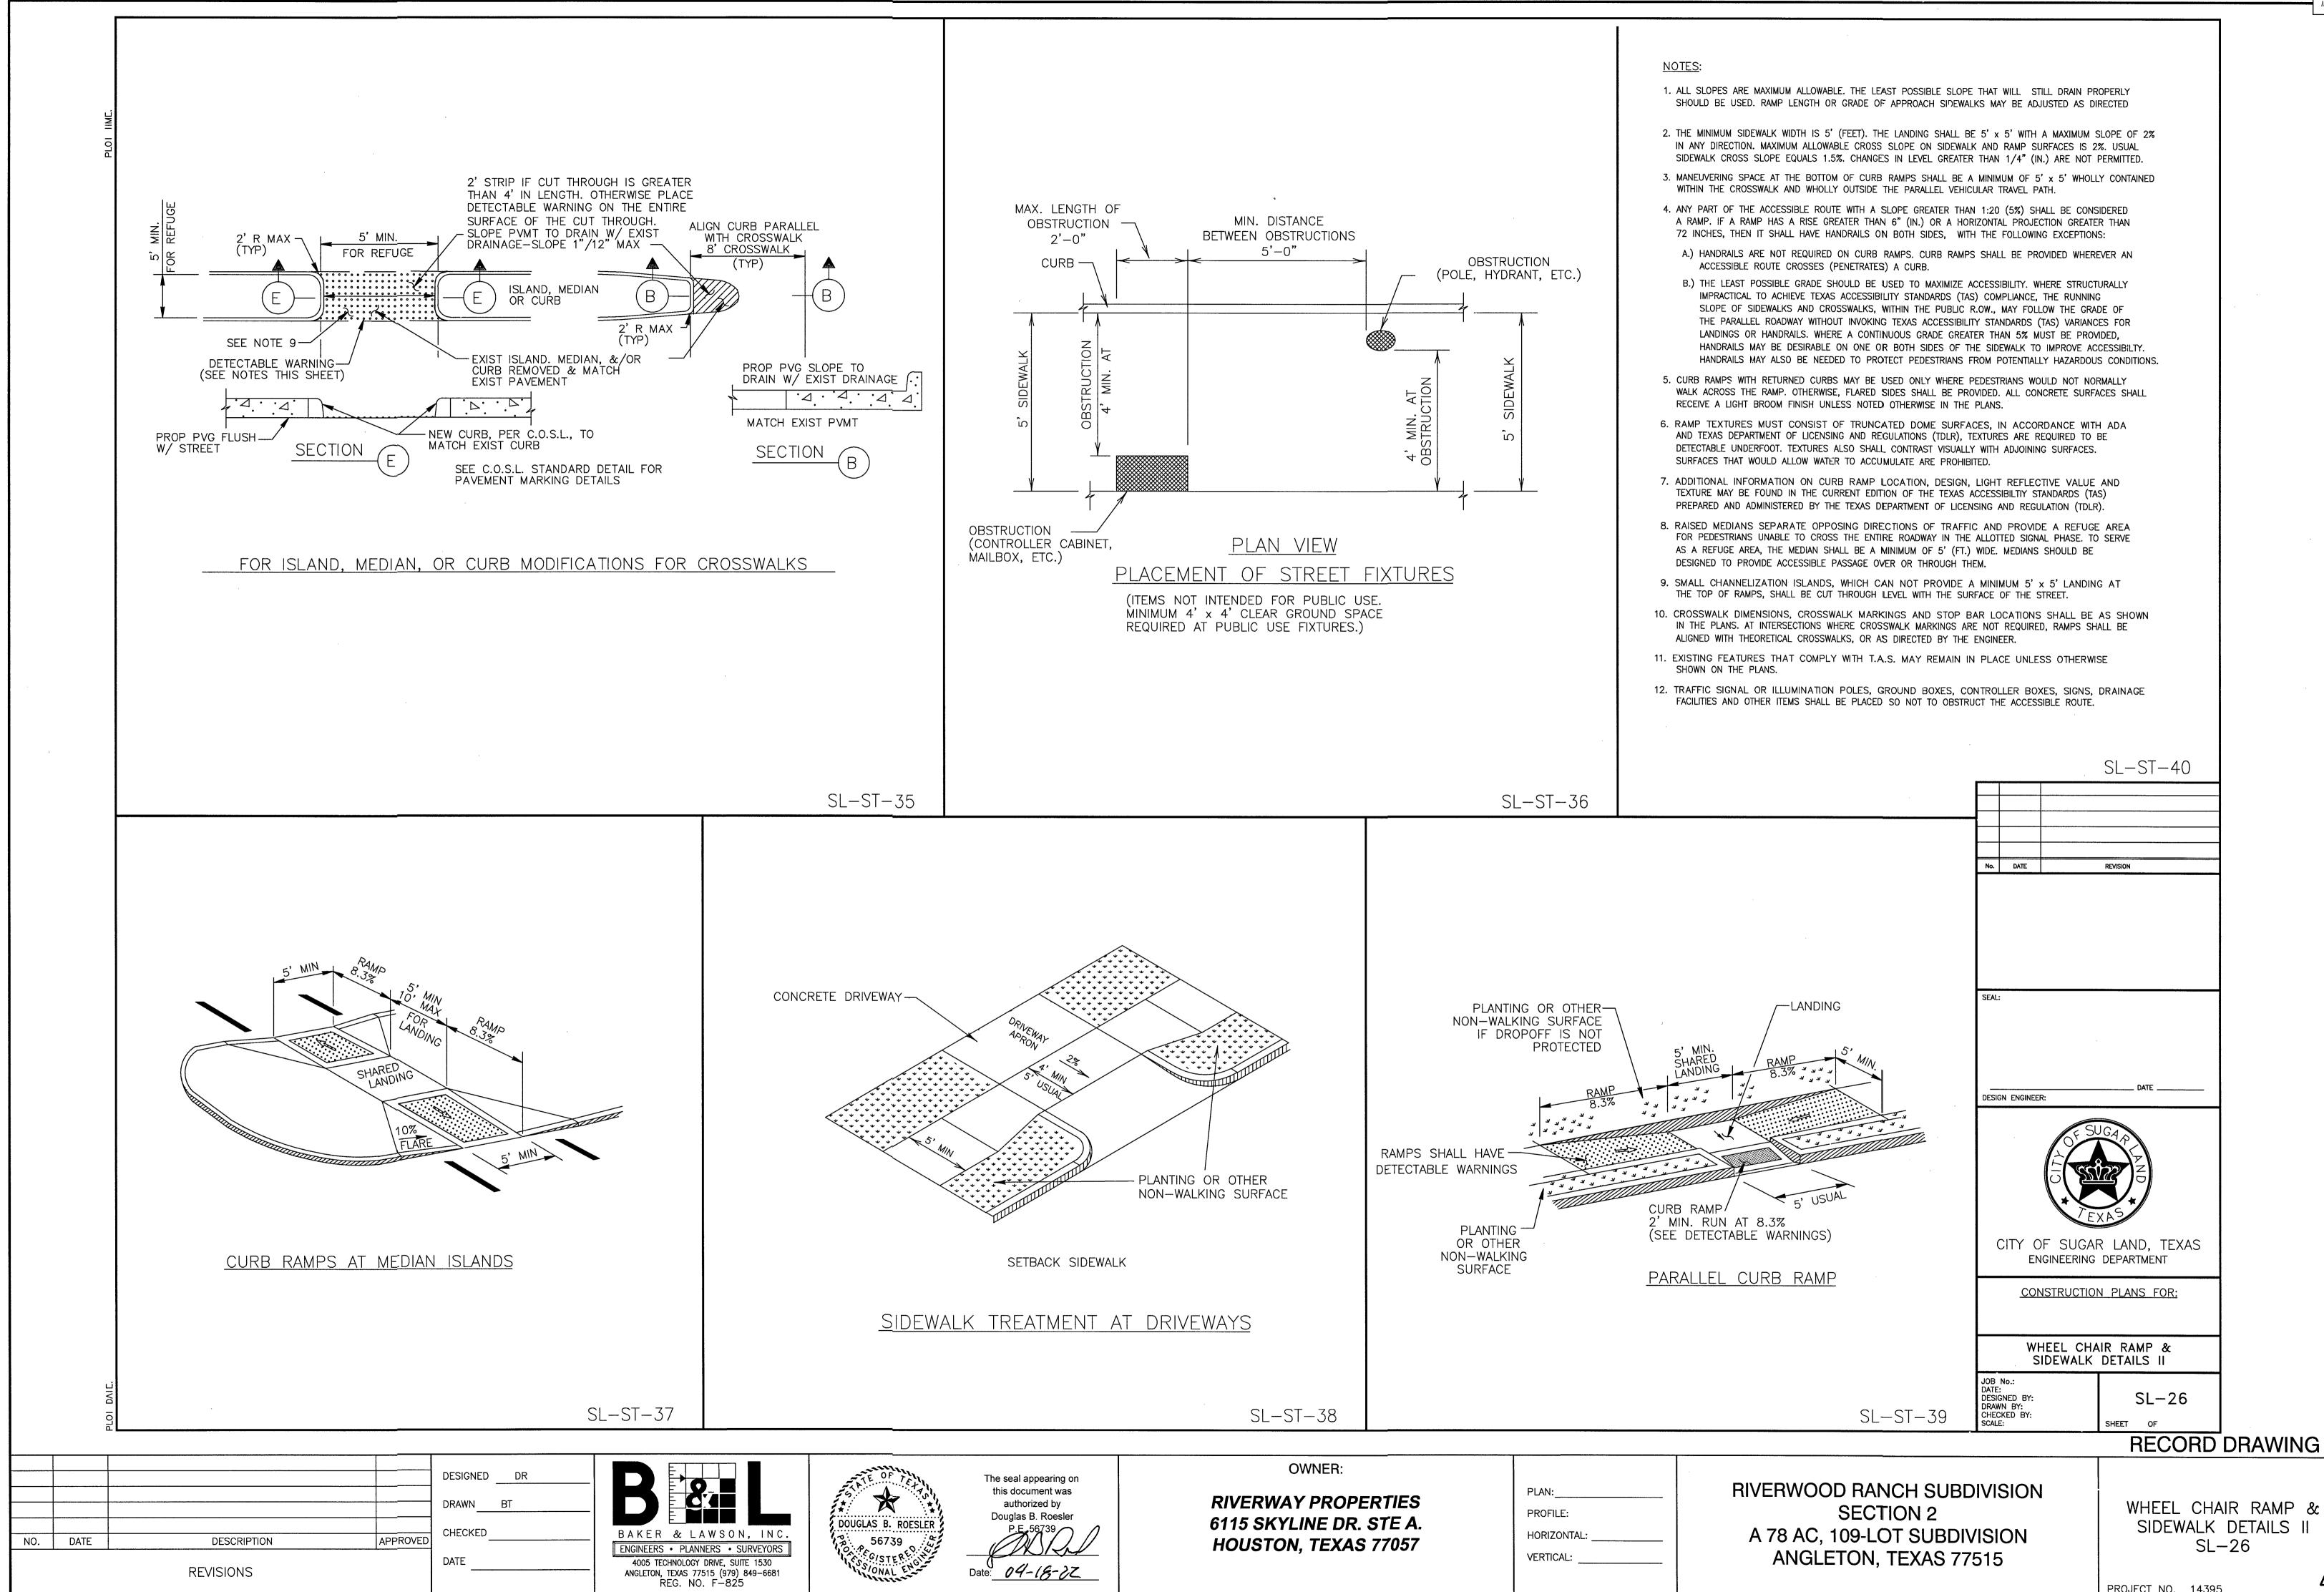

TON, TEXAS 77515

JUNCTION BOX MANHOLES SL-11







Item 5.



SANITARY SEWER BEDDING AND BACKFILL SL-BB-03

REFER TO:

1. GENERAL NOTES 2. C.S.S. NOTES

No. DATE DESIGN ENGINEER: CITY OF SUGAR LAND, TEXAS ENGINEERING DEPARTMENT **CONSTRUCTION PLANS FOR:** 

WATER LINE, SANITARY SEWER FORCE MAIN BEDDING DETAILS

JOB No.: DATE: DESIGNED BY: DRAWN BY: CHECKED BY: SCALE:

SL-BB-05

RECORD DRAWING

NO. DATE APPROVED DESCRIPTION **REVISIONS** 

DESIGNED DR DRAWN CHECKED DATE

RCB SEPARATION







OWNER: RIVERWAY PROPERTIES

PROFILE: 6115 SKYLINE DR. STE A. HORIZONTAL: HOUSTON, TEXAS 77057 VERTICAL:

RIVERWOOD RANCH SUBDIVISION SECTION 2 A 78 AC, 109-LOT SUBDIVISION ANGLETON, TEXAS 77515

WATER LINE, SANITARY SEWER FORCE MAIN BEDDING DETAILS SL-19

PROJECT NO. 14395

SL-19



Item 5.











PROJECT NO. 14395

Item 5.



# HYPER-CHLORINATED WATER NOTES

- 1. HYPER-CHLORINATED WATER SHALL NOT BE DISCHARGED TO THE STORM SEWER OR DRAINAGE SYSTEM UNLESS THE CHLORINE CONCENTRATION IS REDUCED TO 4 PPM OR LESS BY CHEMICALLY TREATING THE DECHLORINATE OR BY ONSITE RETENTION UNTIL NATURAL ATTENUATION OCCURS.
- 2. DISCHARGE OF HIGH FLOW RATE AND VELOCITIES SHALL BE DIRECTED TO VELOCITY DISSIPATION DEVICES.
- 3. CHLORINE CAN BURN VEGETATION, SO IT SHOULD NOT BE USED TO WATER VEGETATION THAT IS BEING USED FOR STABILIZATION, VEGETATED FILTERS OR BUFFERS, OR OTHER VEGETATION TO BE PRESERVED.
- 4. HYPER-CHLORINATED WATER MAY BE DISCHARGED TO AN ONSITE RETENTION AREA UNTIL NATURAL ATTENUATION OCCURS. THE AREA MAY BE A DRY STORMWATER RETENTION BASIN, OR A PORTION OF THE SITE MAY BE GRADED TO