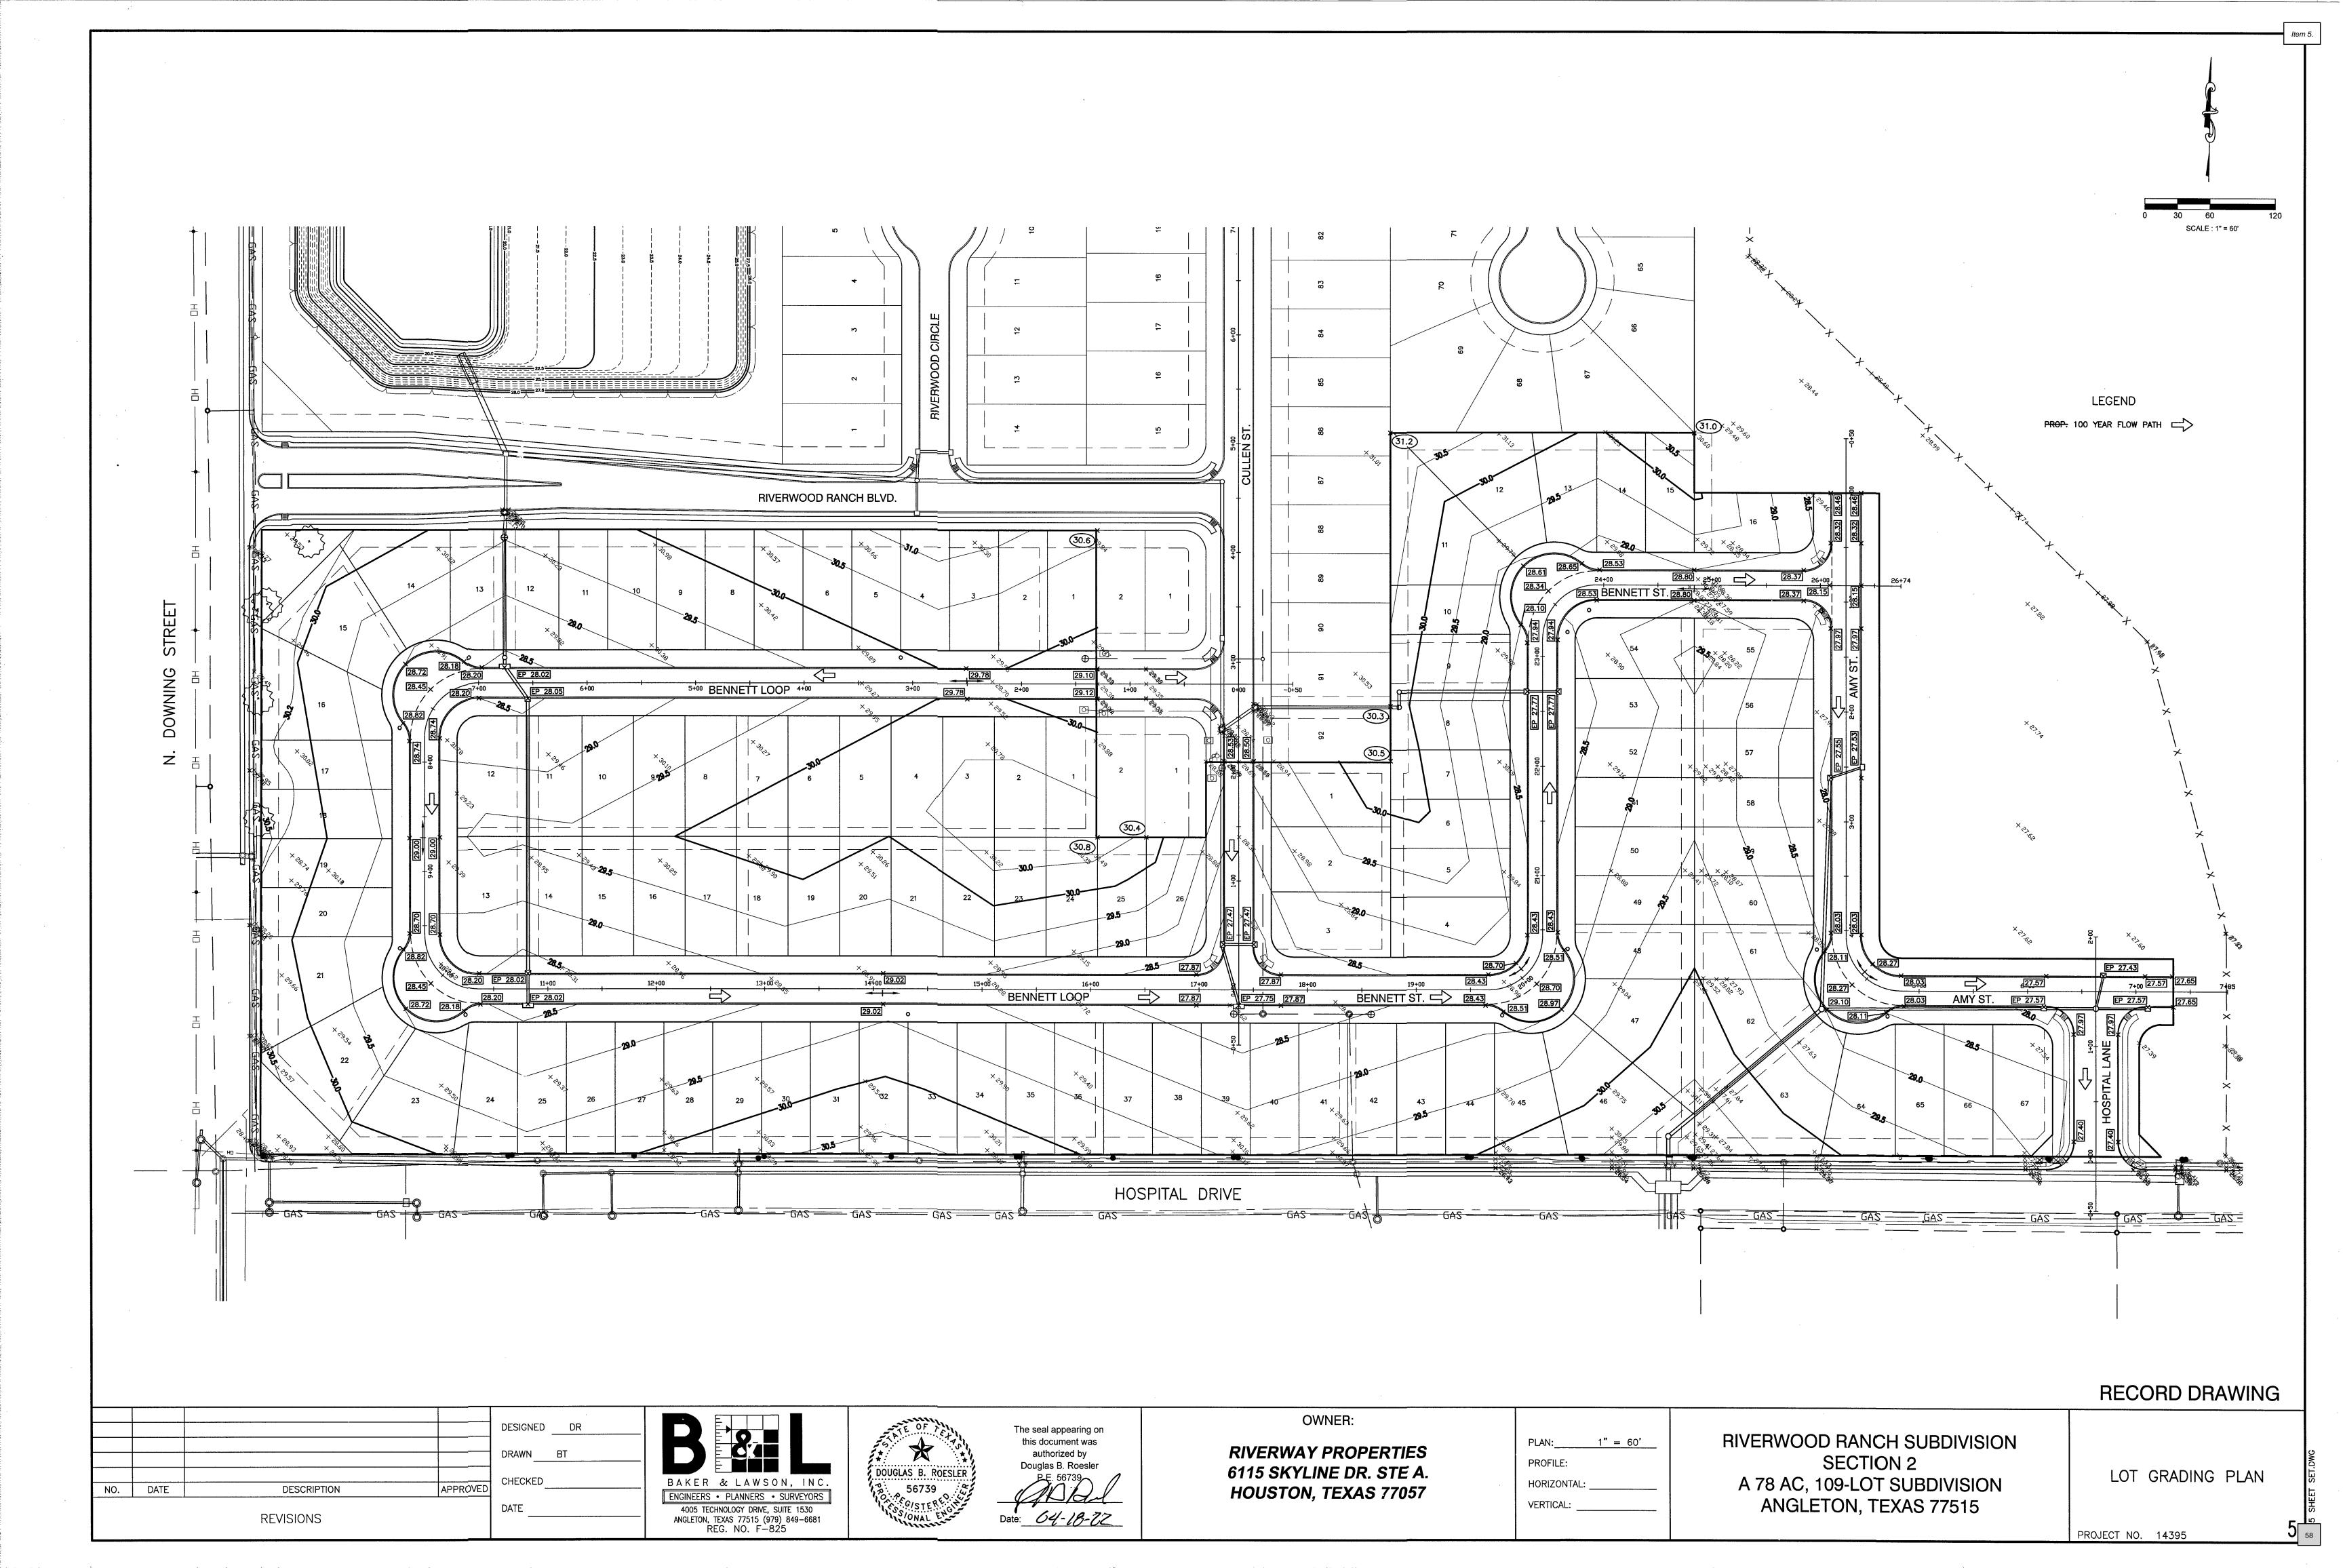

City Council - April 26, 2022

- 4. Discussion and possible action to award a contract to Sustanite Support Services, LLC for the Freedom Park Groundwater Treatment System project and authorize the City Manager to execute the agreement upon legal review.
- 5. Discussion and possible action on a waiver of the preliminary acceptance of public improvements and public improvement acceptance for Phase Two of the Riverwood Ranch Subdivision.