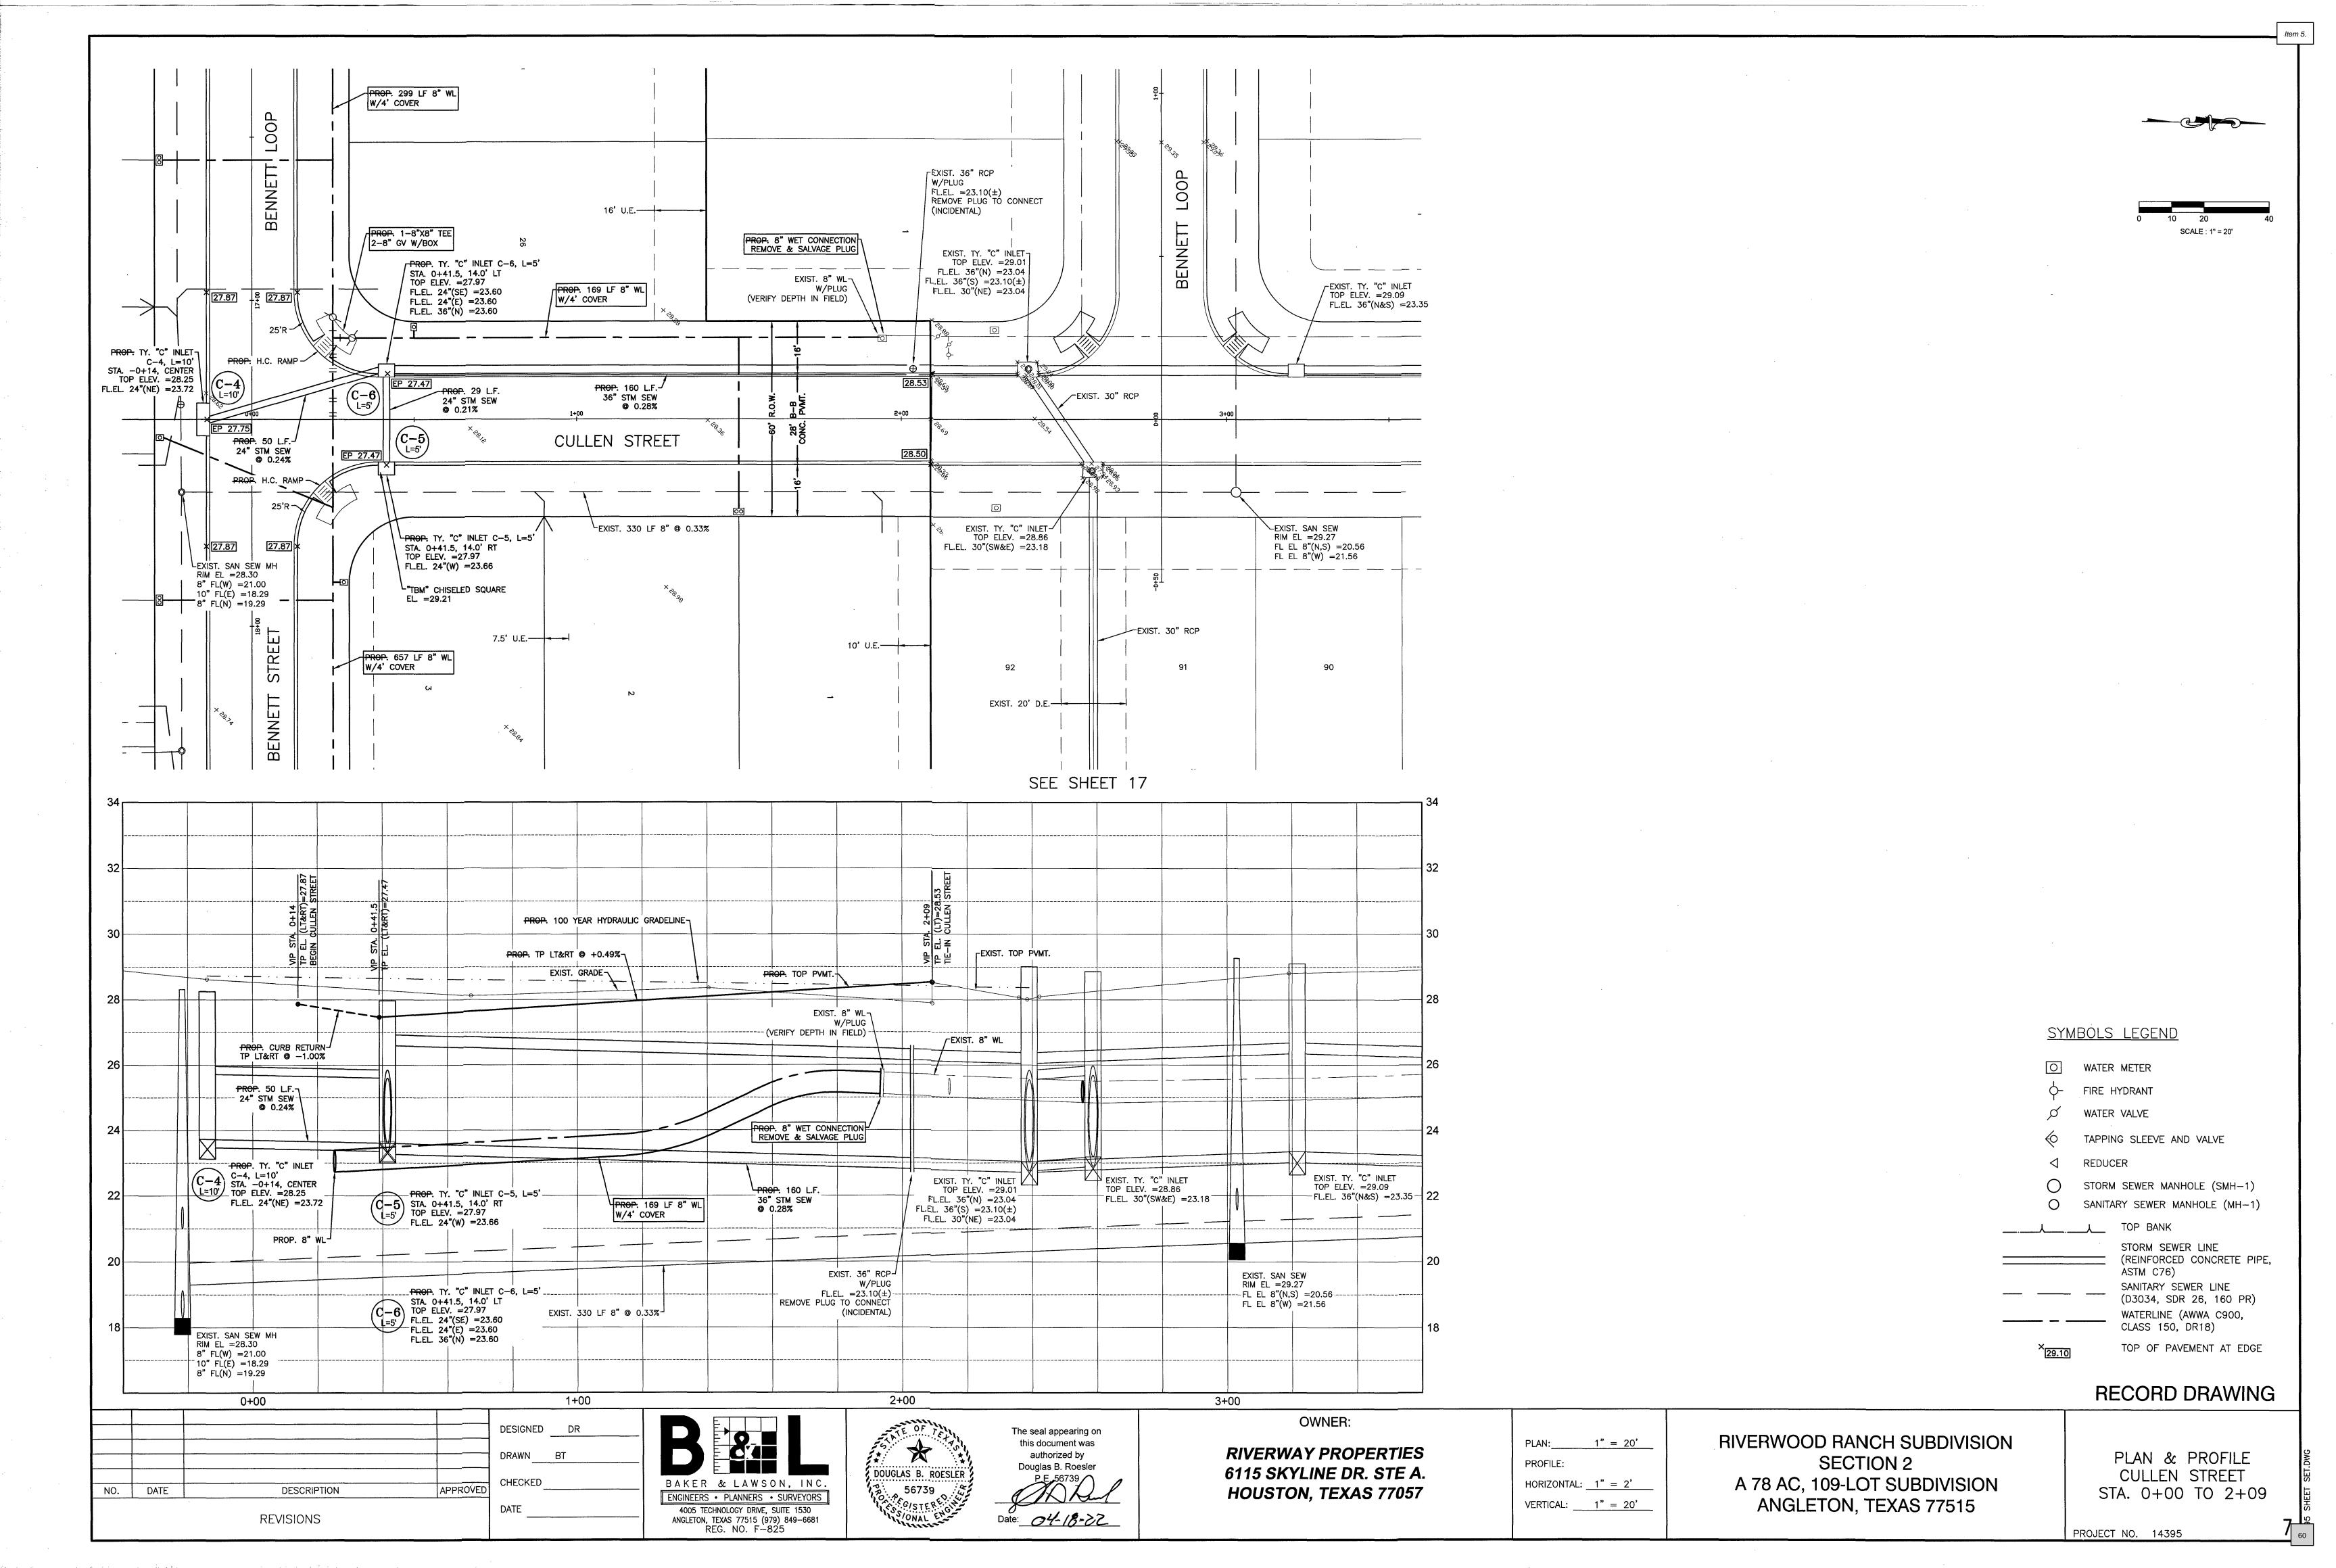

City Council - April 26, 2022

- 4. Discussion and possible action to award a contract to Sustanite Support Services, LLC for the Freedom Park Groundwater Treatment System project and authorize the City Manager to execute the agreement upon legal review.
- 5. Discussion and possible action on a waiver of the preliminary acceptance of public improvements and public improvement acceptance for Phase Two of the Riverwood Ranch Subdivision.