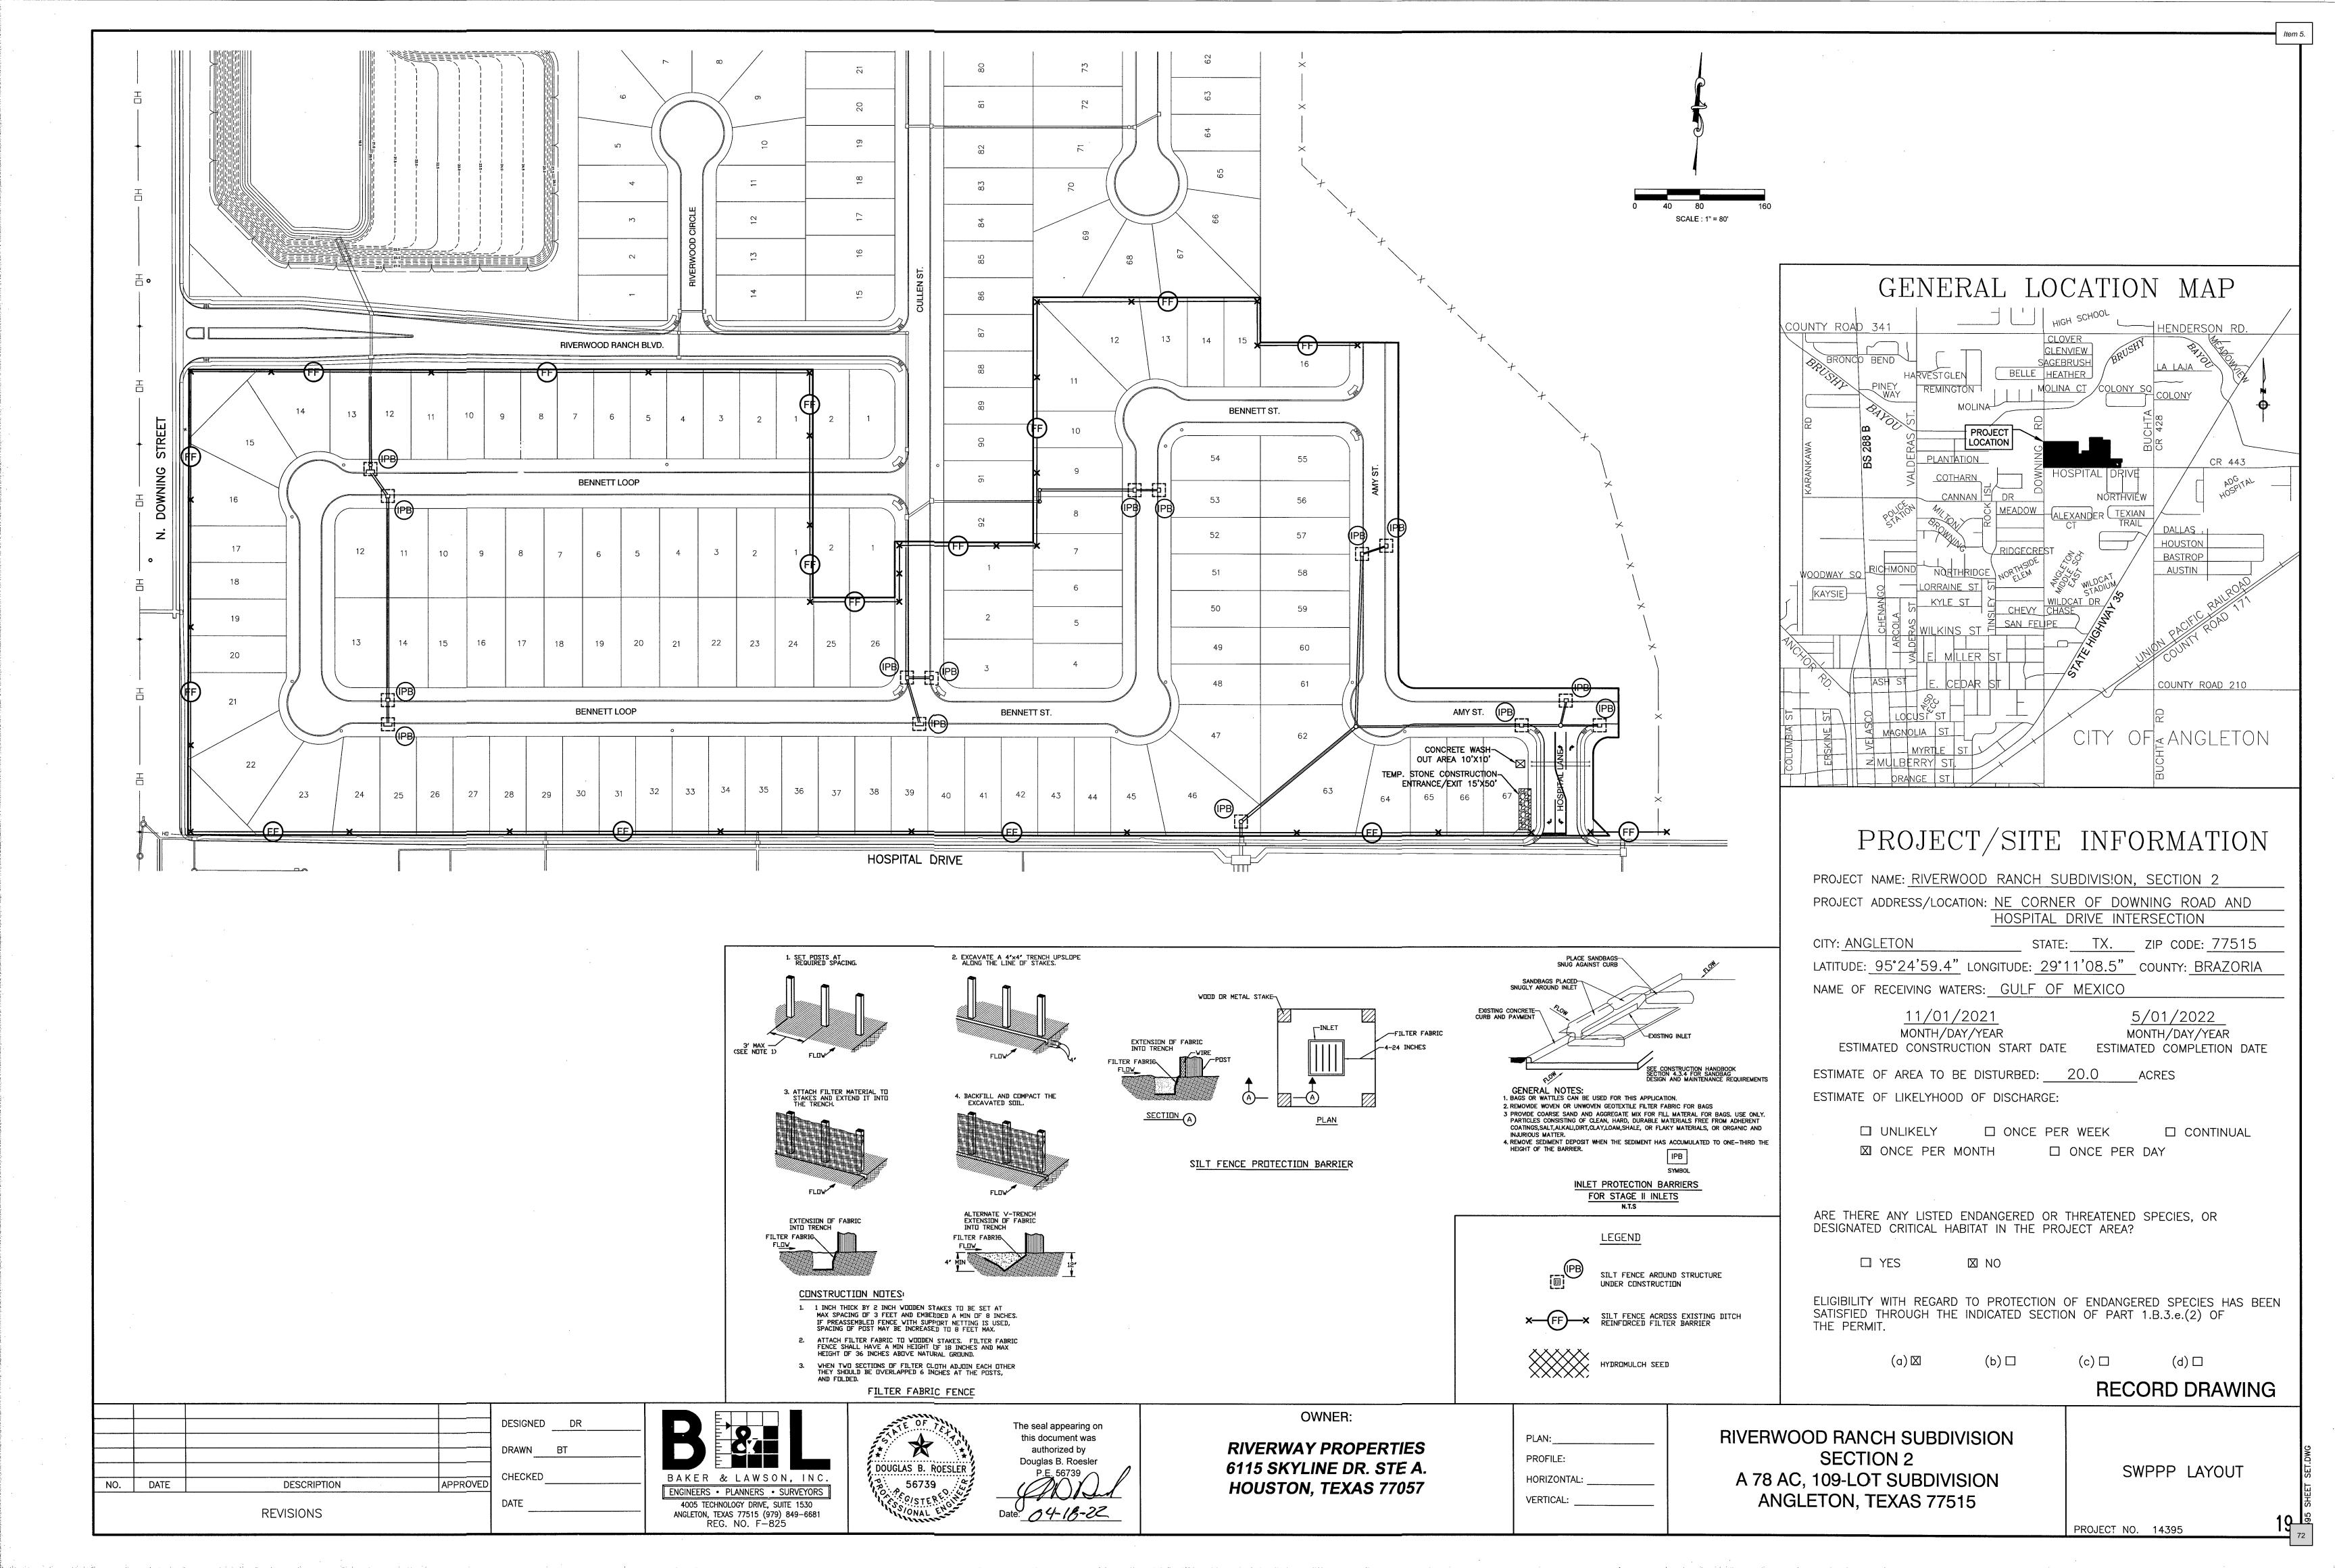

City Council - April 26, 2022

- 4. Discussion and possible action to award a contract to Sustanite Support Services, LLC for the Freedom Park Groundwater Treatment System project and authorize the City Manager to execute the agreement upon legal review.
- 5. Discussion and possible action on a waiver of the preliminary acceptance of public improvements and public improvement acceptance for Phase Two of the Riverwood Ranch Subdivision.