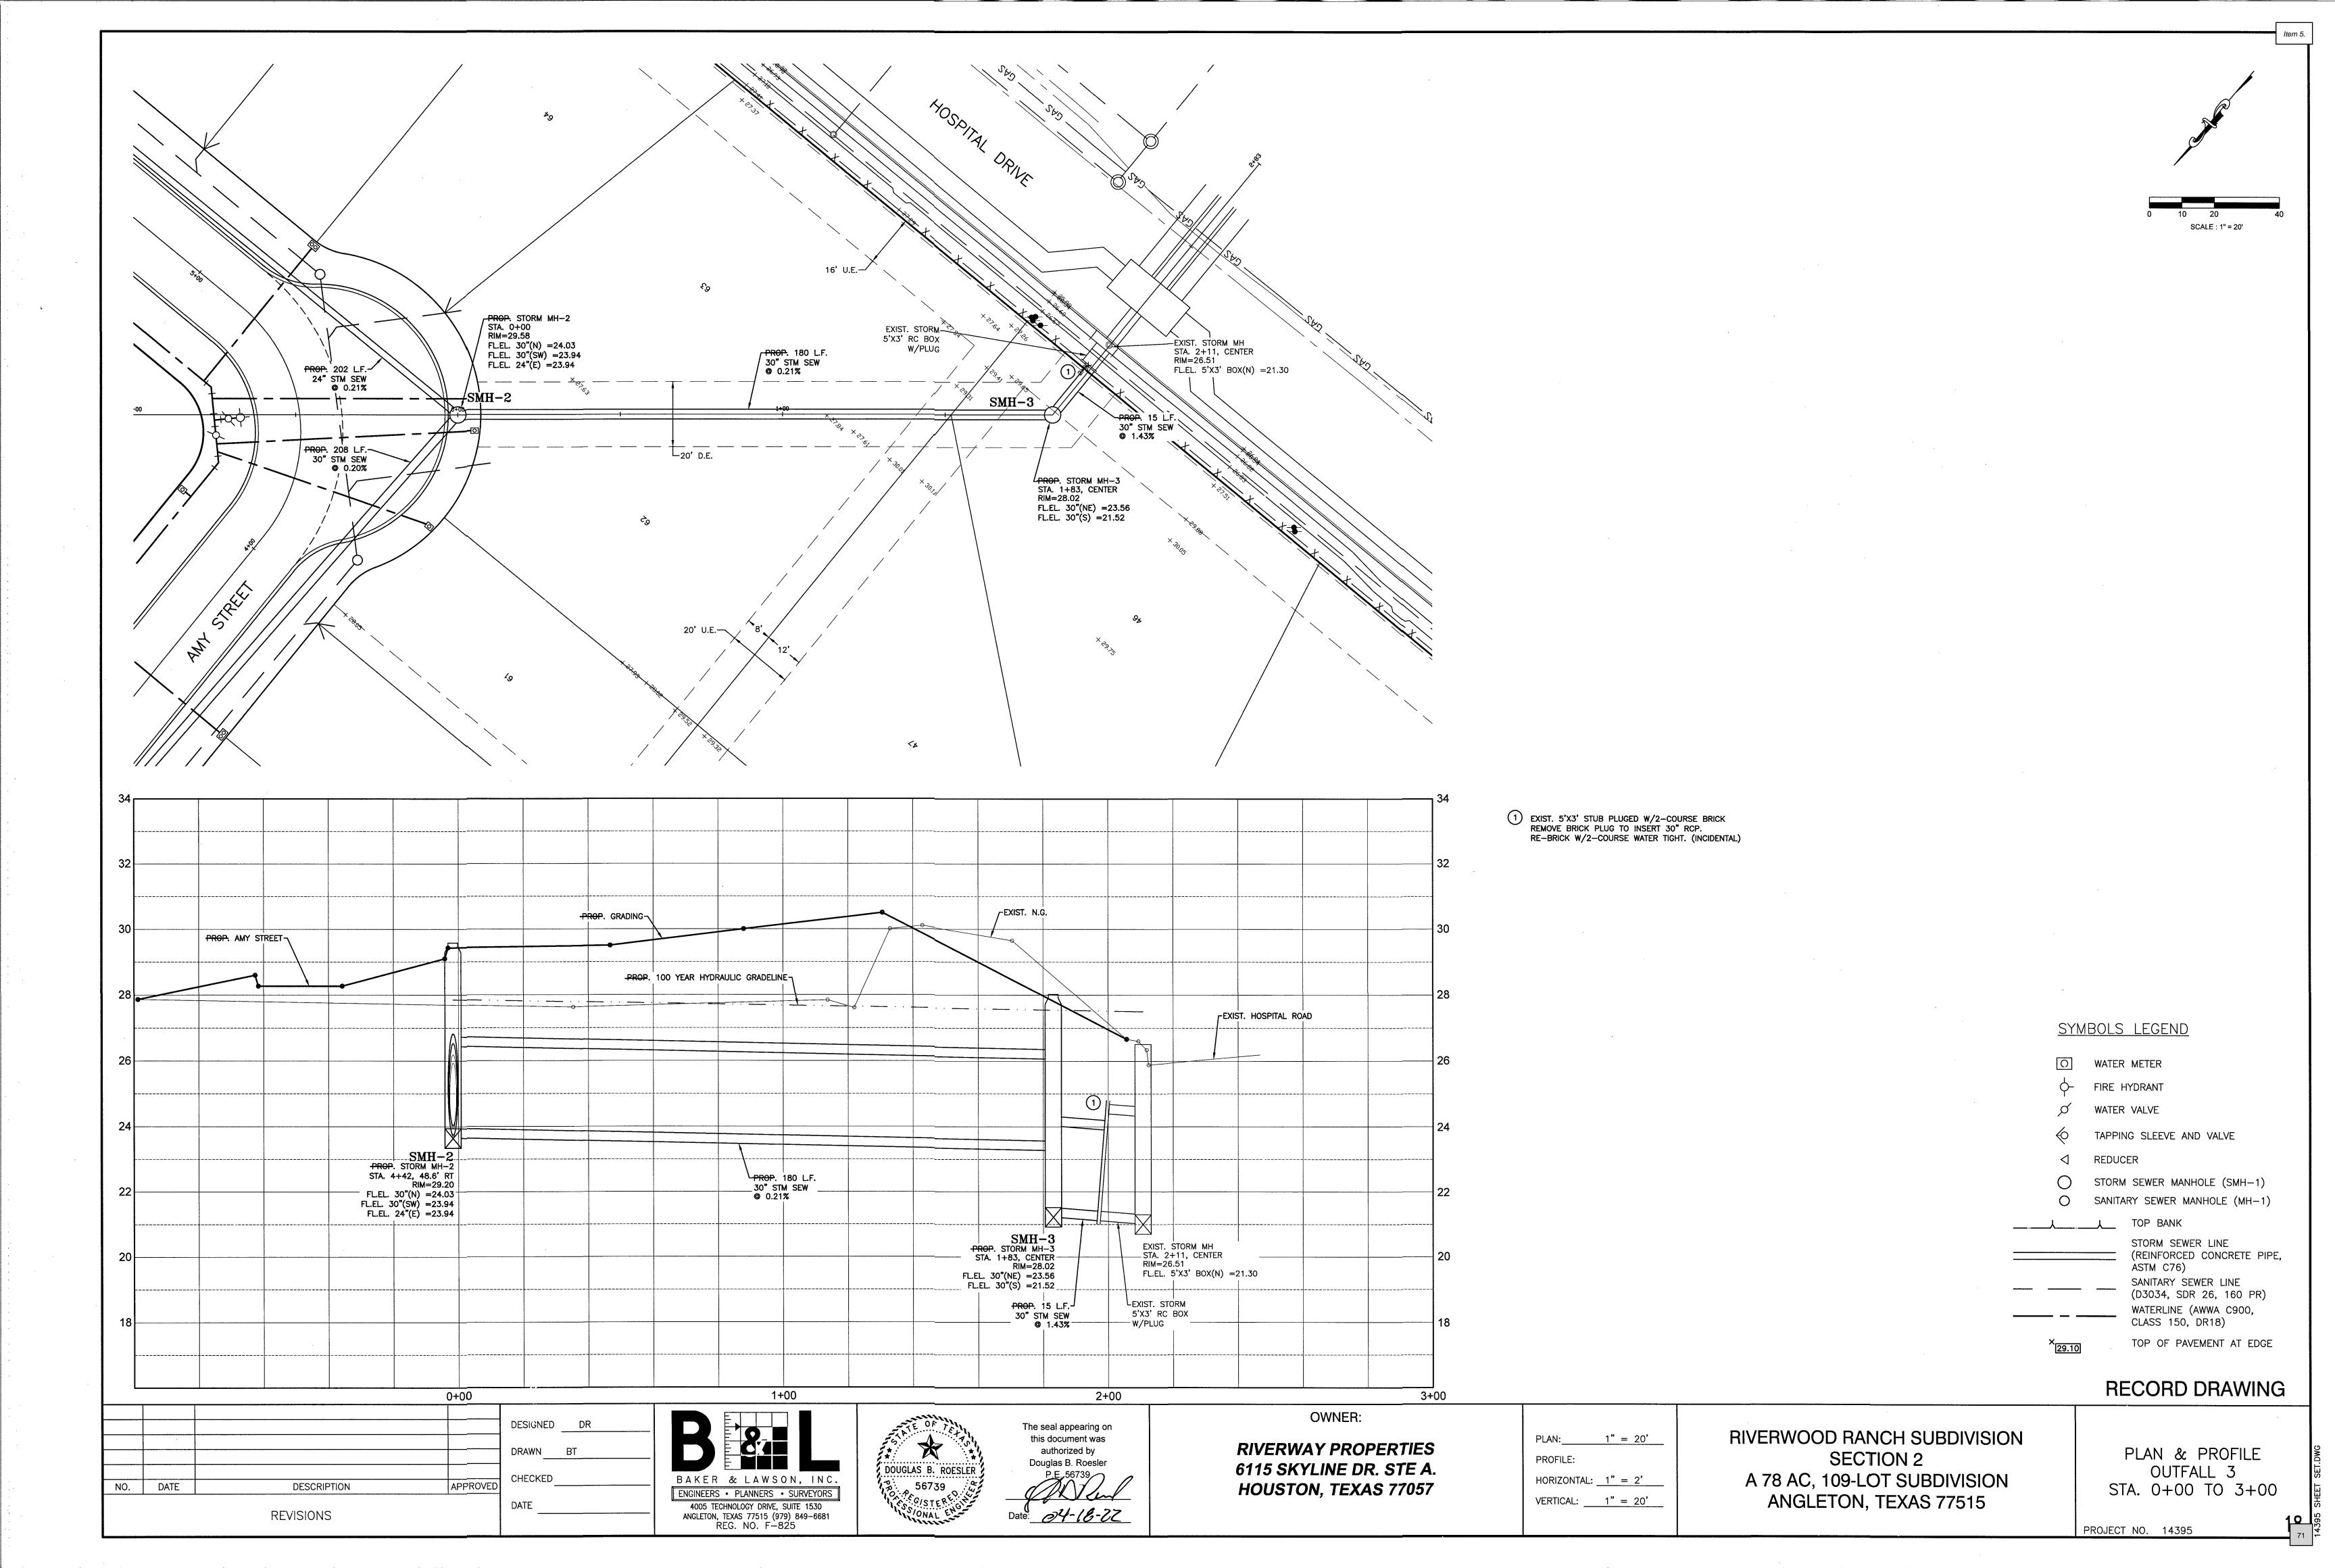

City Council - April 26, 2022

- 4. Discussion and possible action to award a contract to Sustanite Support Services, LLC for the Freedom Park Groundwater Treatment System project and authorize the City Manager to execute the agreement upon legal review.
- 5. Discussion and possible action on a waiver of the preliminary acceptance of public improvements and public improvement acceptance for Phase Two of the Riverwood Ranch Subdivision.