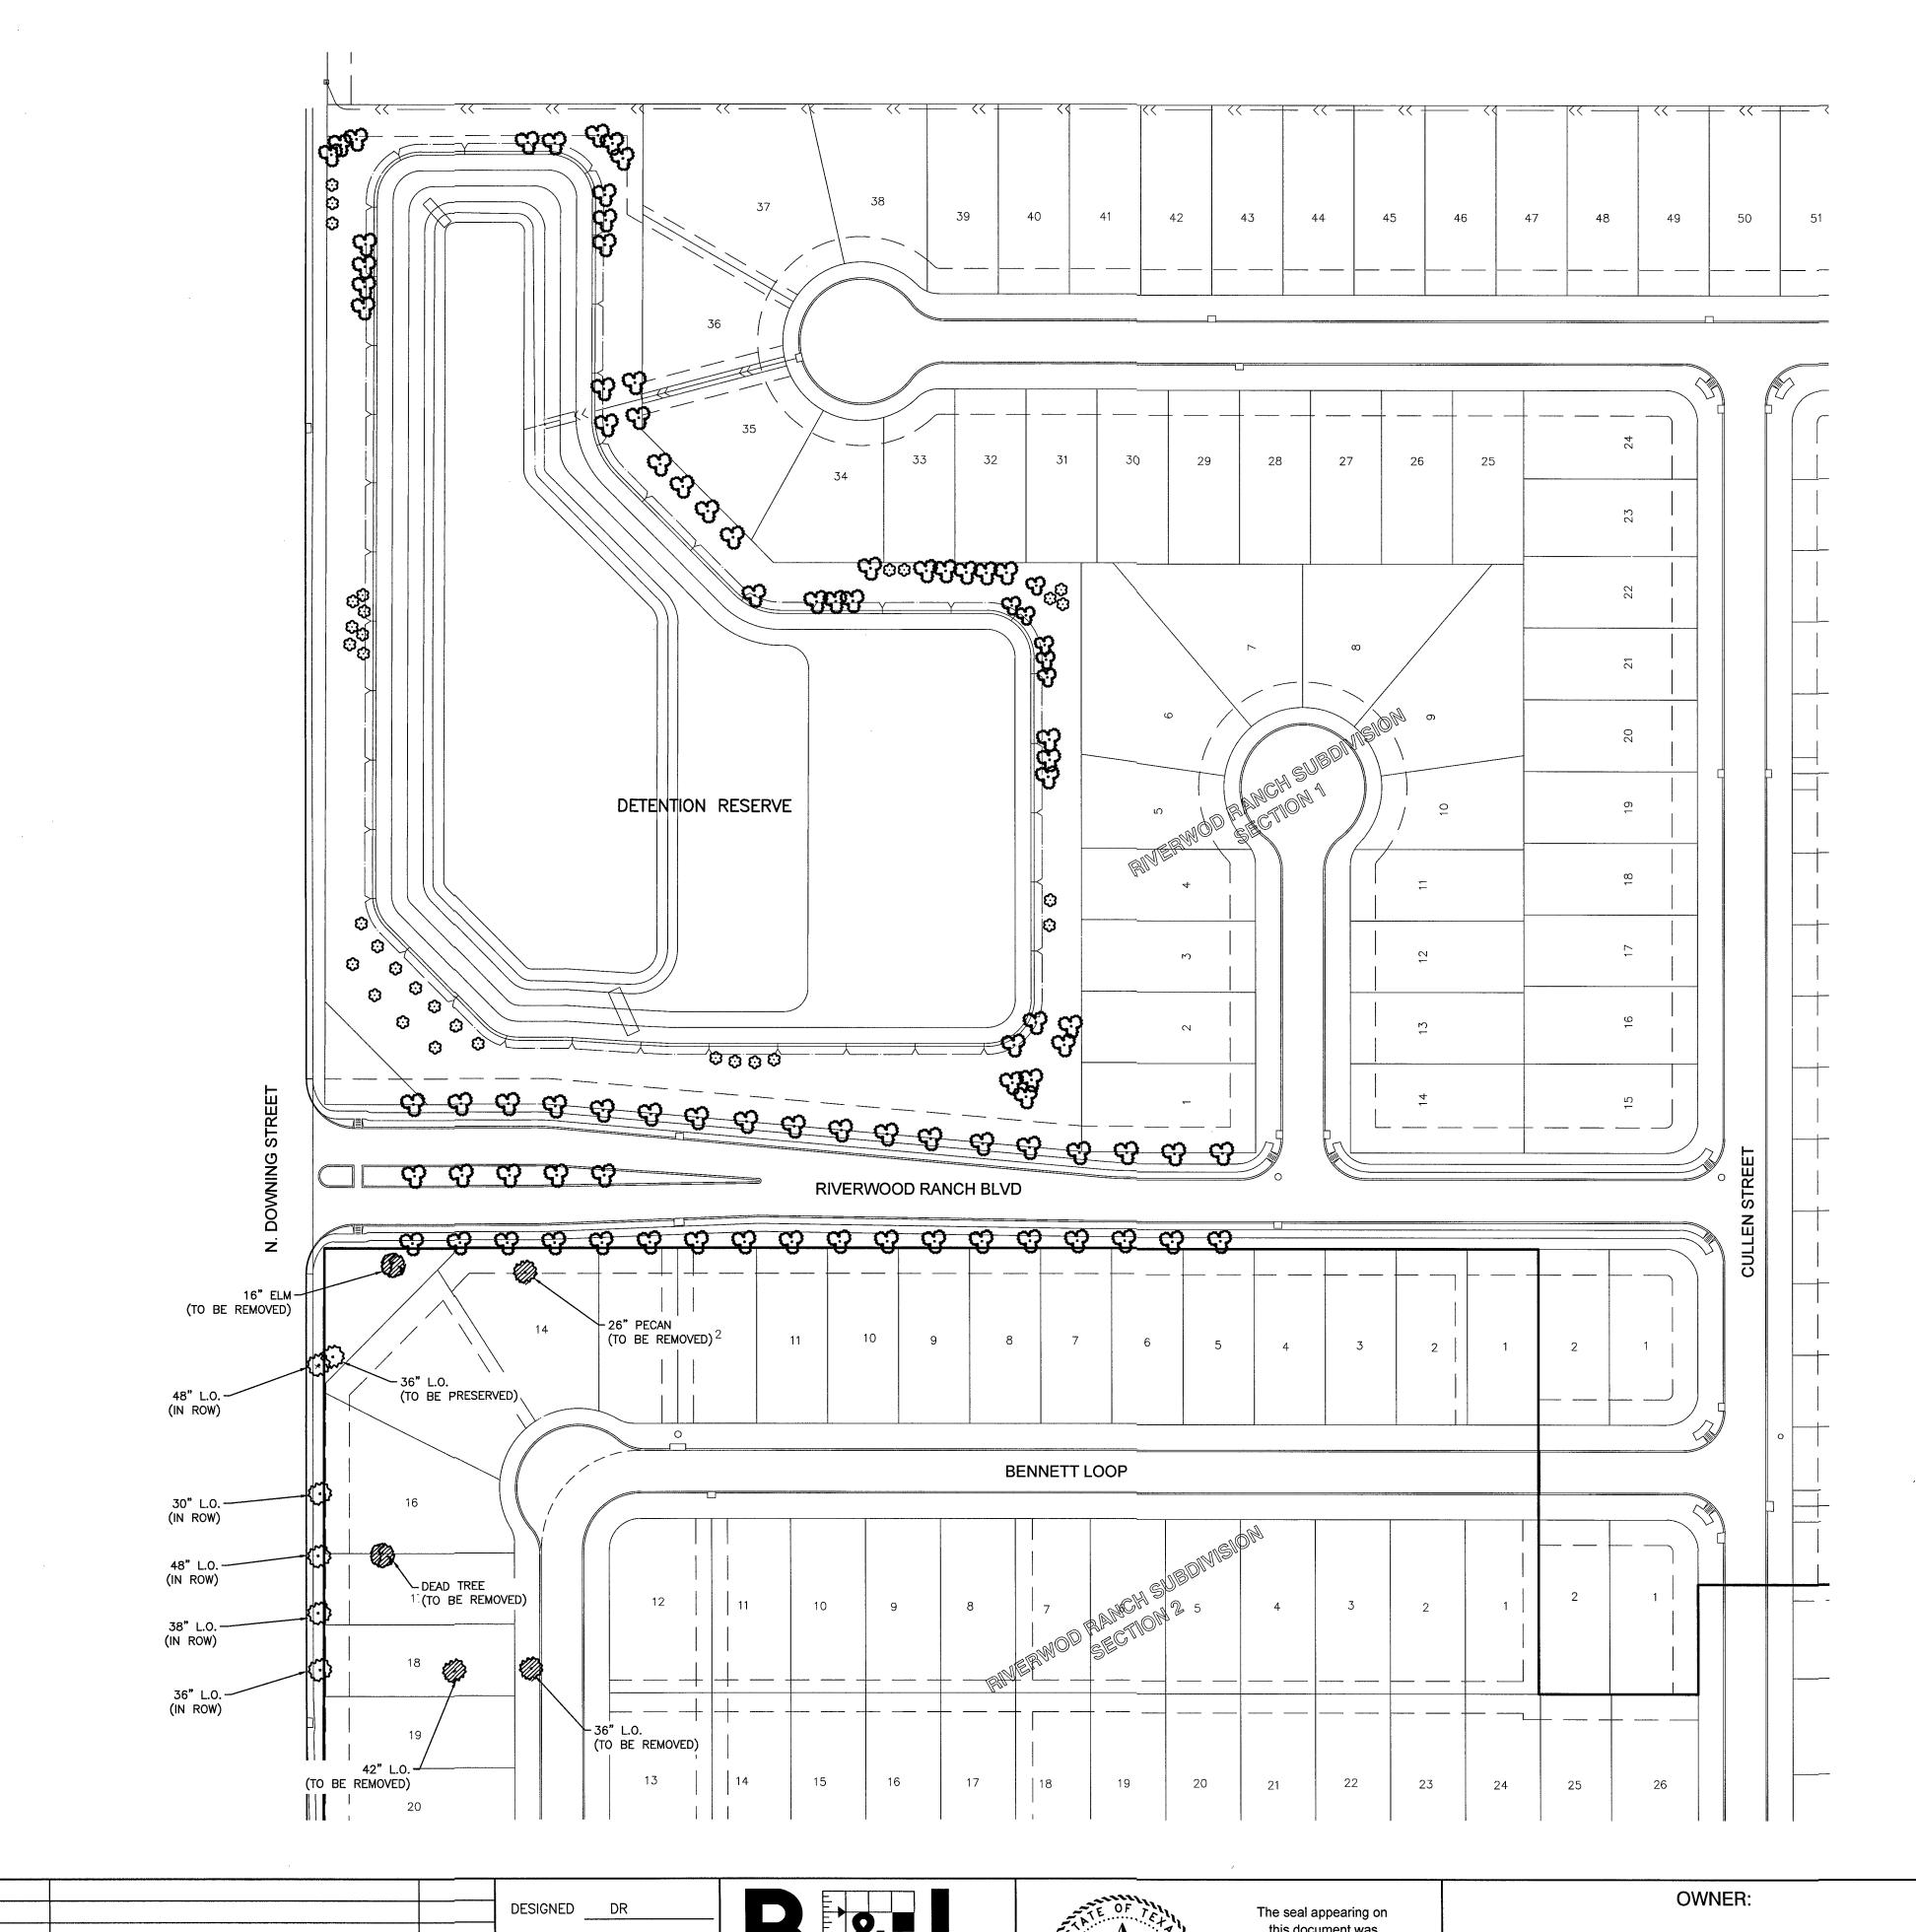

City Council - April 26, 2022

- 4. Discussion and possible action to award a contract to Sustanite Support Services, LLC for the Freedom Park Groundwater Treatment System project and authorize the City Manager to execute the agreement upon legal review.
- 5. Discussion and possible action on a waiver of the preliminary acceptance of public improvements and public improvement acceptance for Phase Two of the Riverwood Ranch Subdivision.