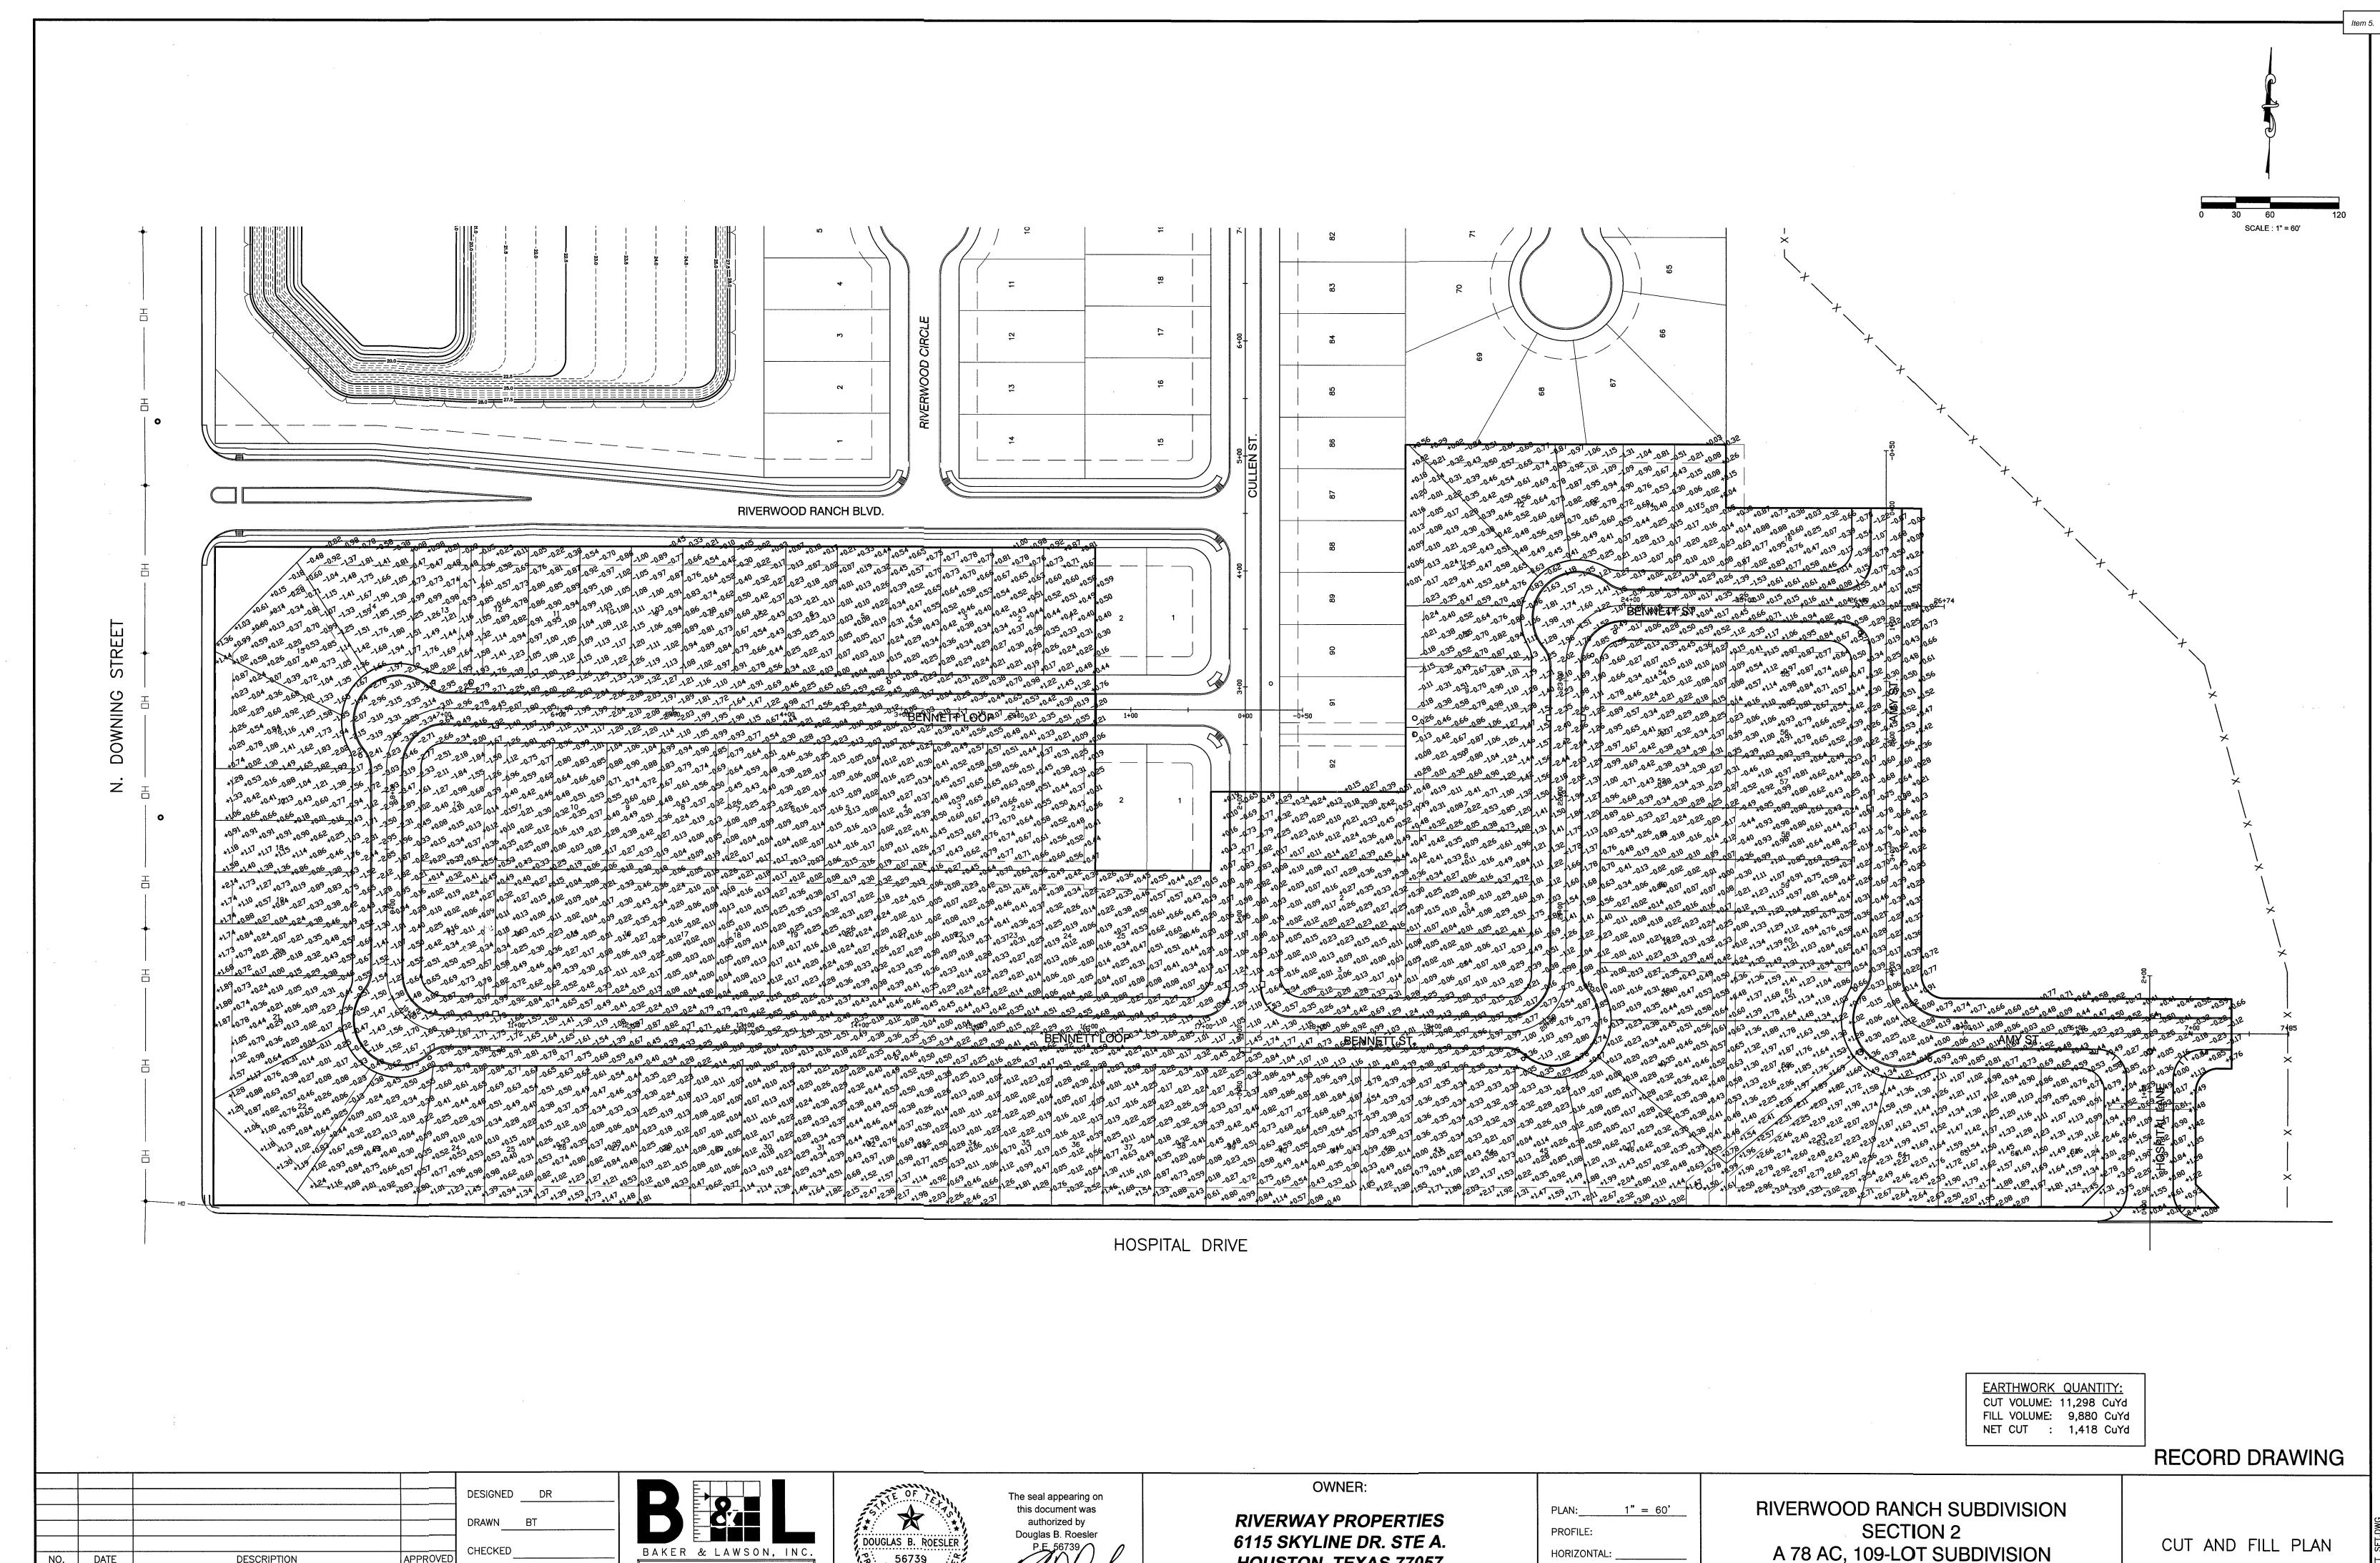

City Council - April 26, 2022

- 4. Discussion and possible action to award a contract to Sustanite Support Services, LLC for the Freedom Park Groundwater Treatment System project and authorize the City Manager to execute the agreement upon legal review.
- 5. Discussion and possible action on a waiver of the preliminary acceptance of public improvements and public improvement acceptance for Phase Two of the Riverwood Ranch Subdivision.