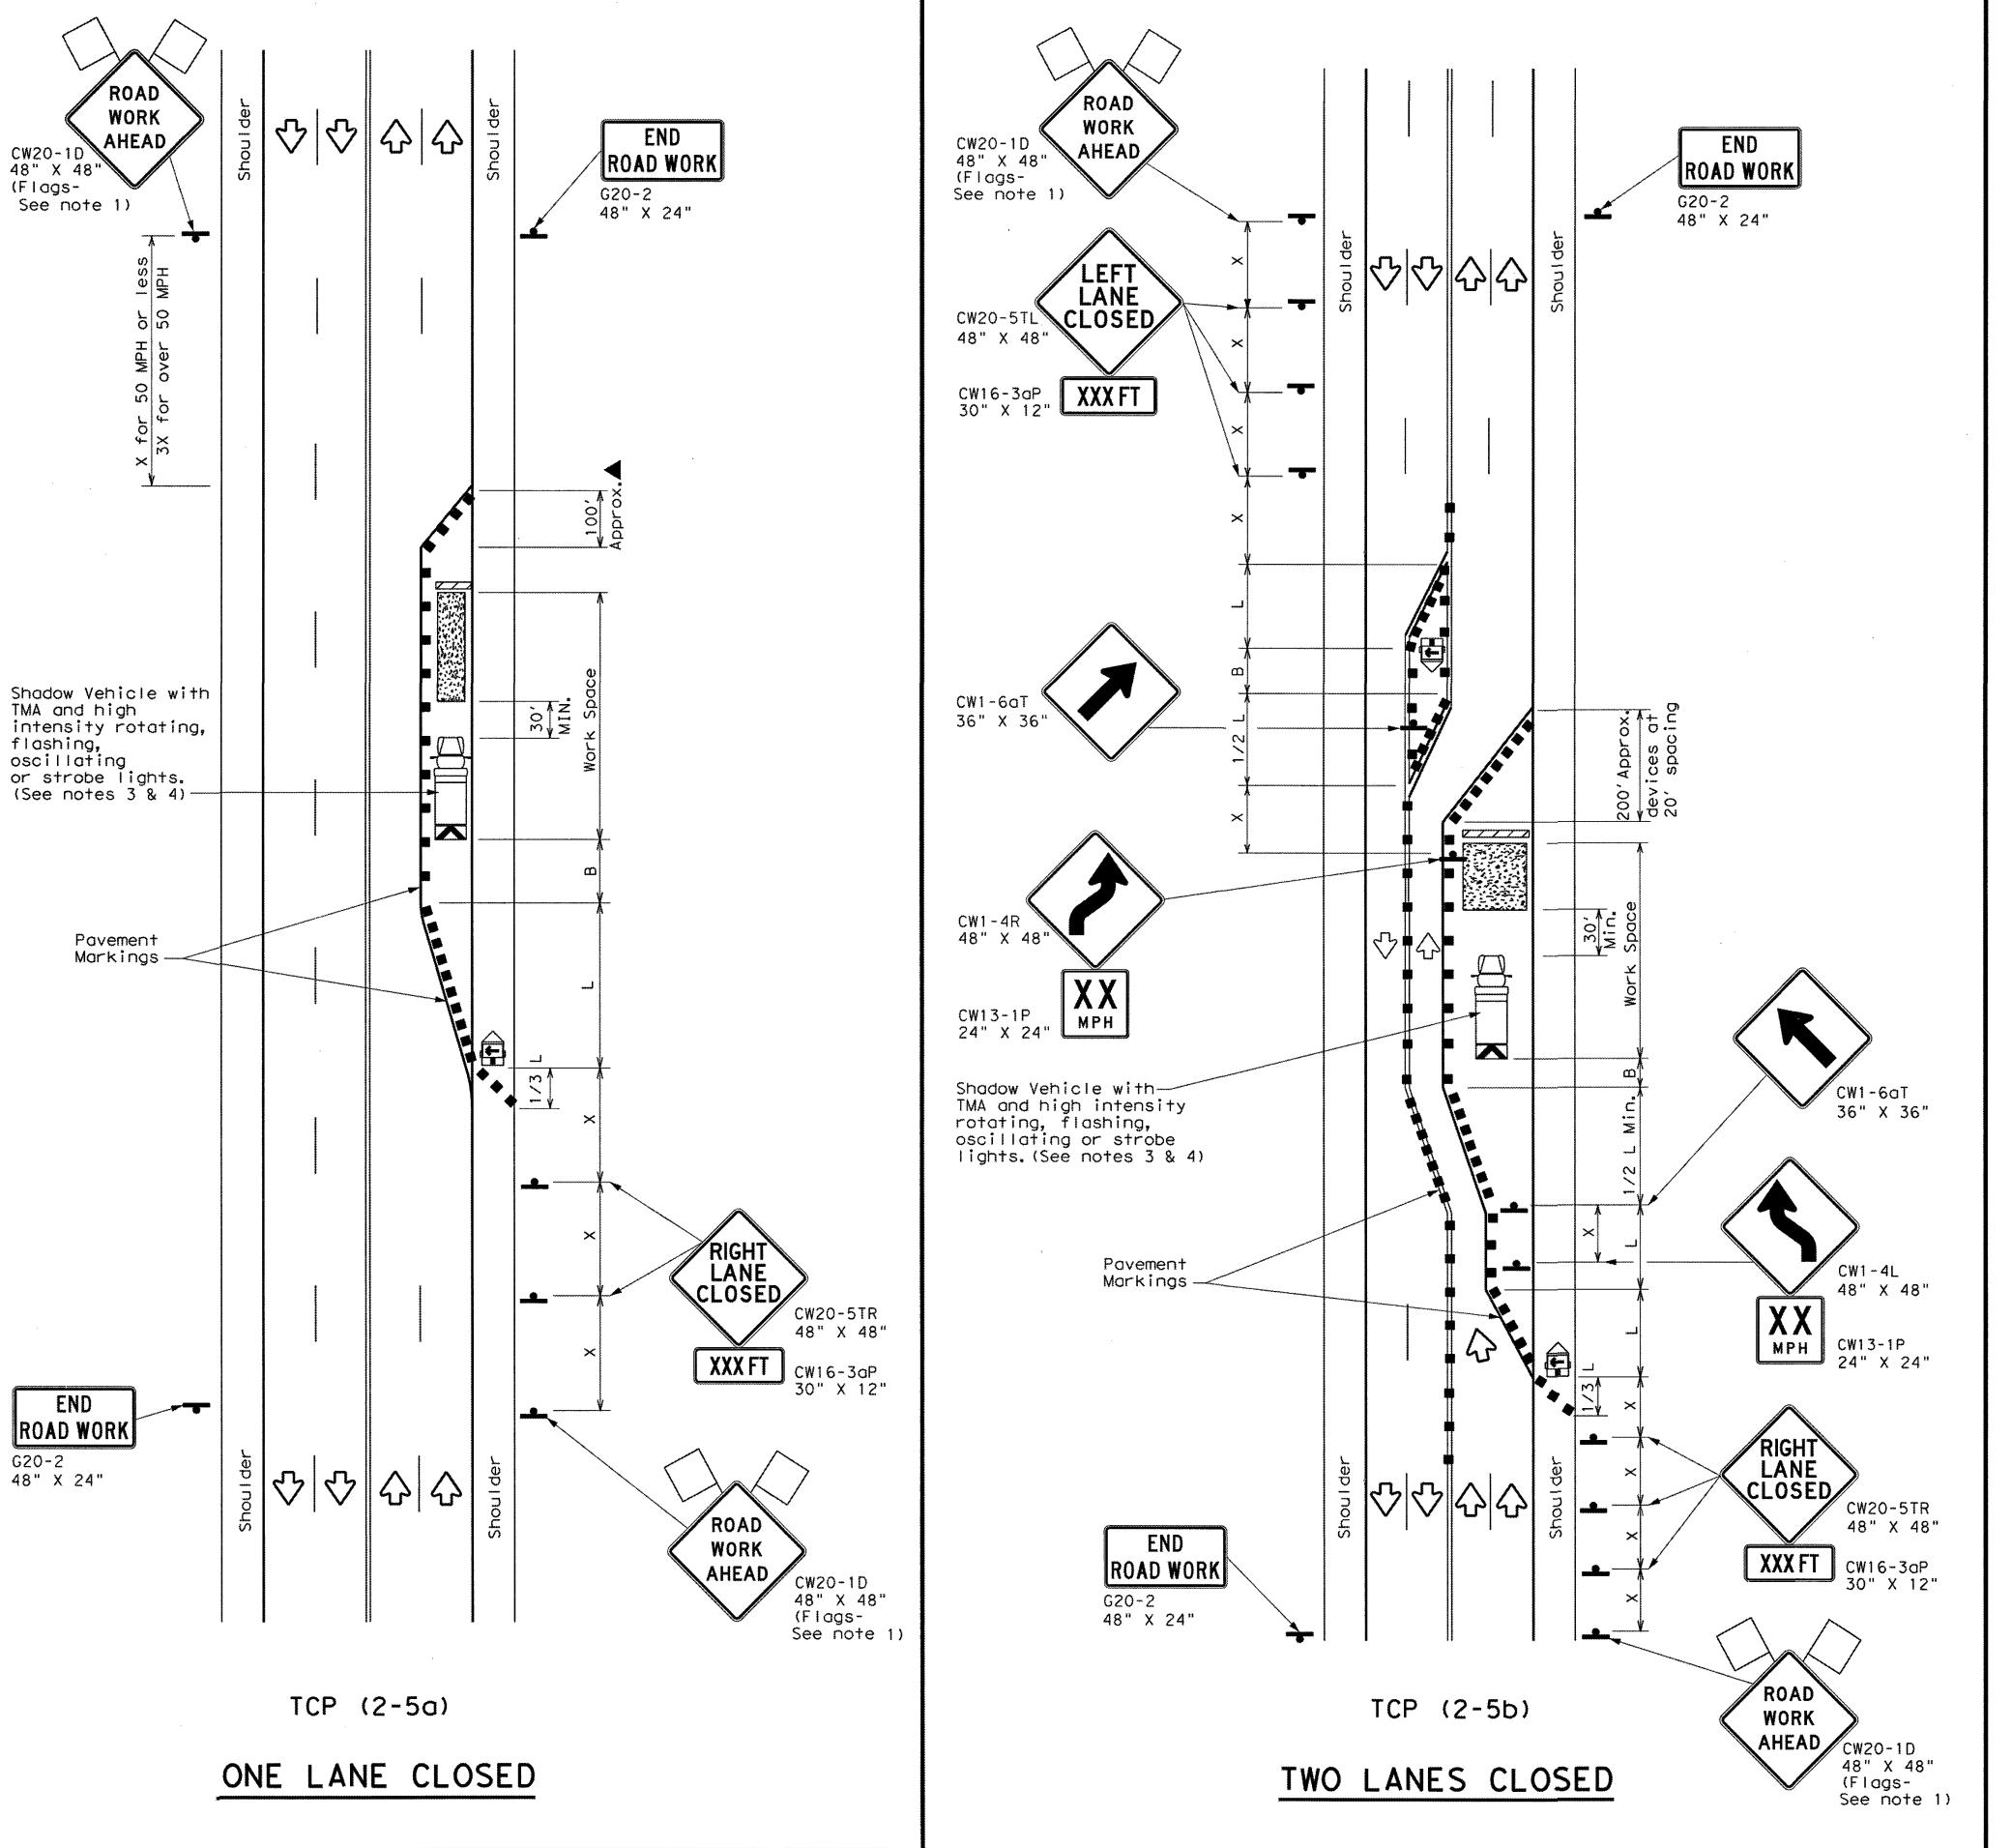

#### 5.7 Traffic Control:

The Contractor shall mitigate impact on local traffic conditions to all extents possible. The Contractor is responsible for establishing and maintaining appropriate traffic control in accordance with the latest Manual of Uniform Traffic Control Devices. The Contractor shall provide sufficient signing, flagging and barricading to ensure the safety of vehicular and pedestrian traffic at all debris removal, reduction and disposal site(s).