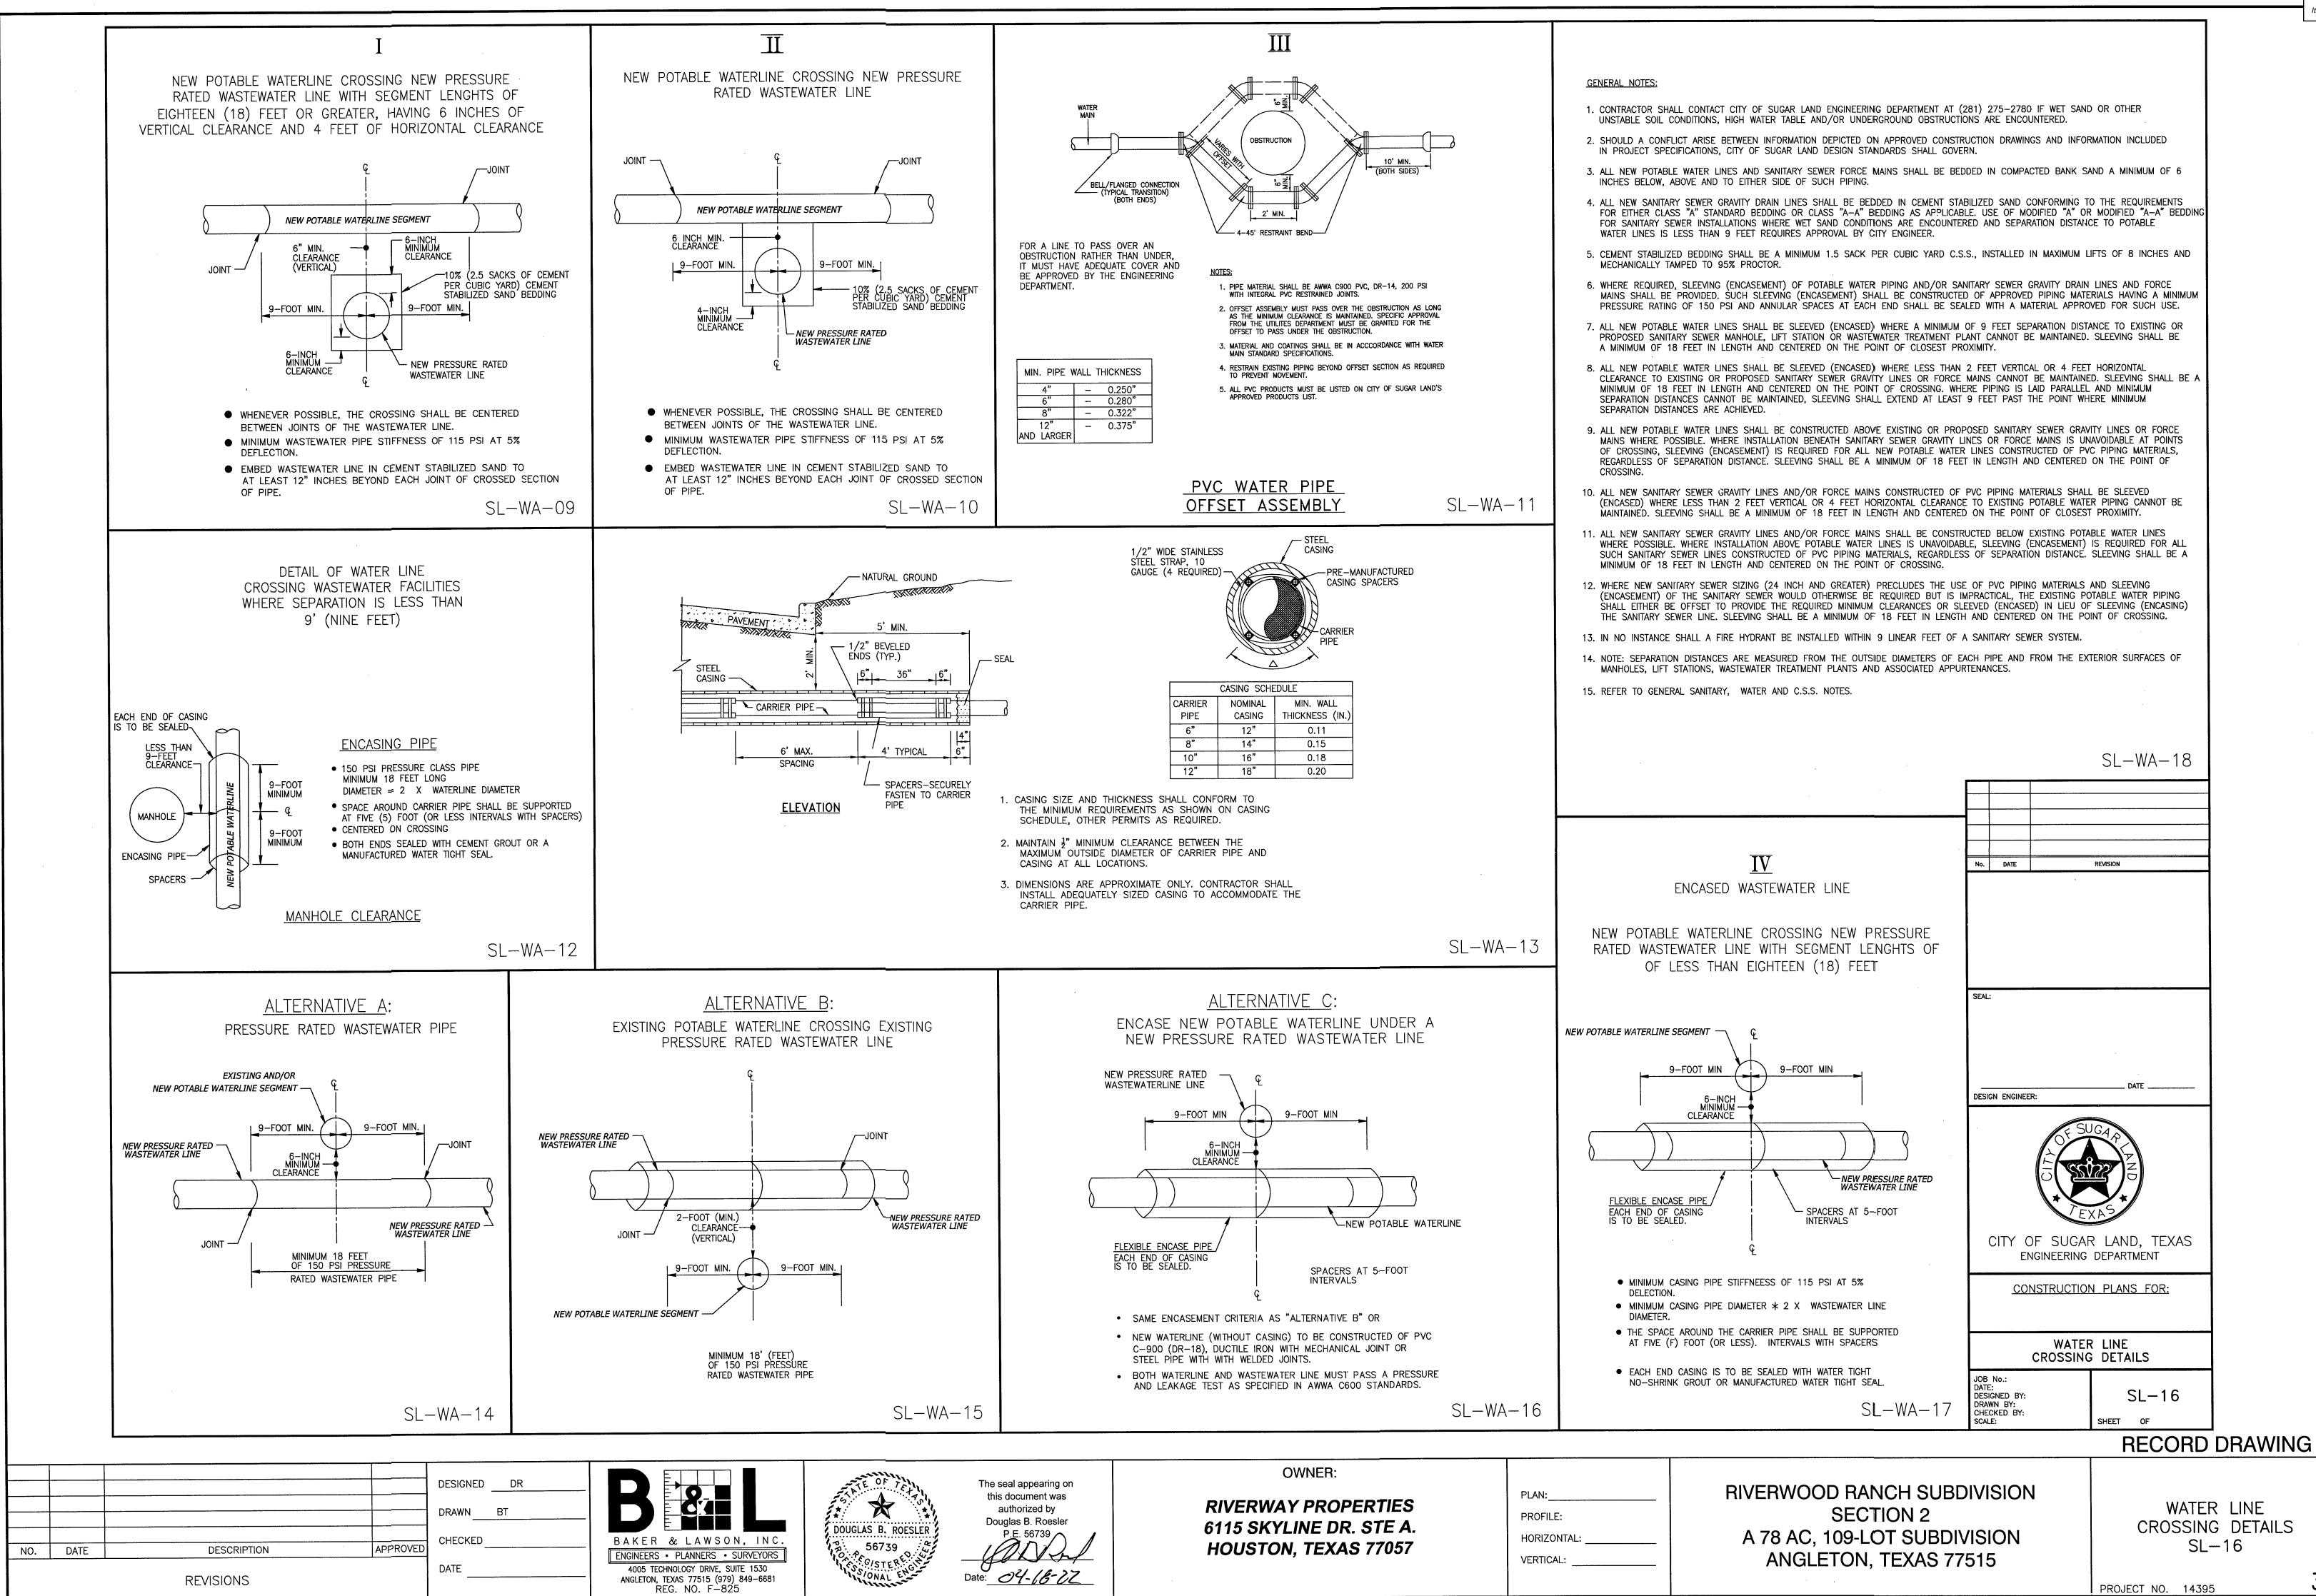

City Council - April 26, 2022

- 4. Discussion and possible action to award a contract to Sustanite Support Services, LLC for the Freedom Park Groundwater Treatment System project and authorize the City Manager to execute the agreement upon legal review.
- 5. Discussion and possible action on a waiver of the preliminary acceptance of public improvements and public improvement acceptance for Phase Two of the Riverwood Ranch Subdivision.