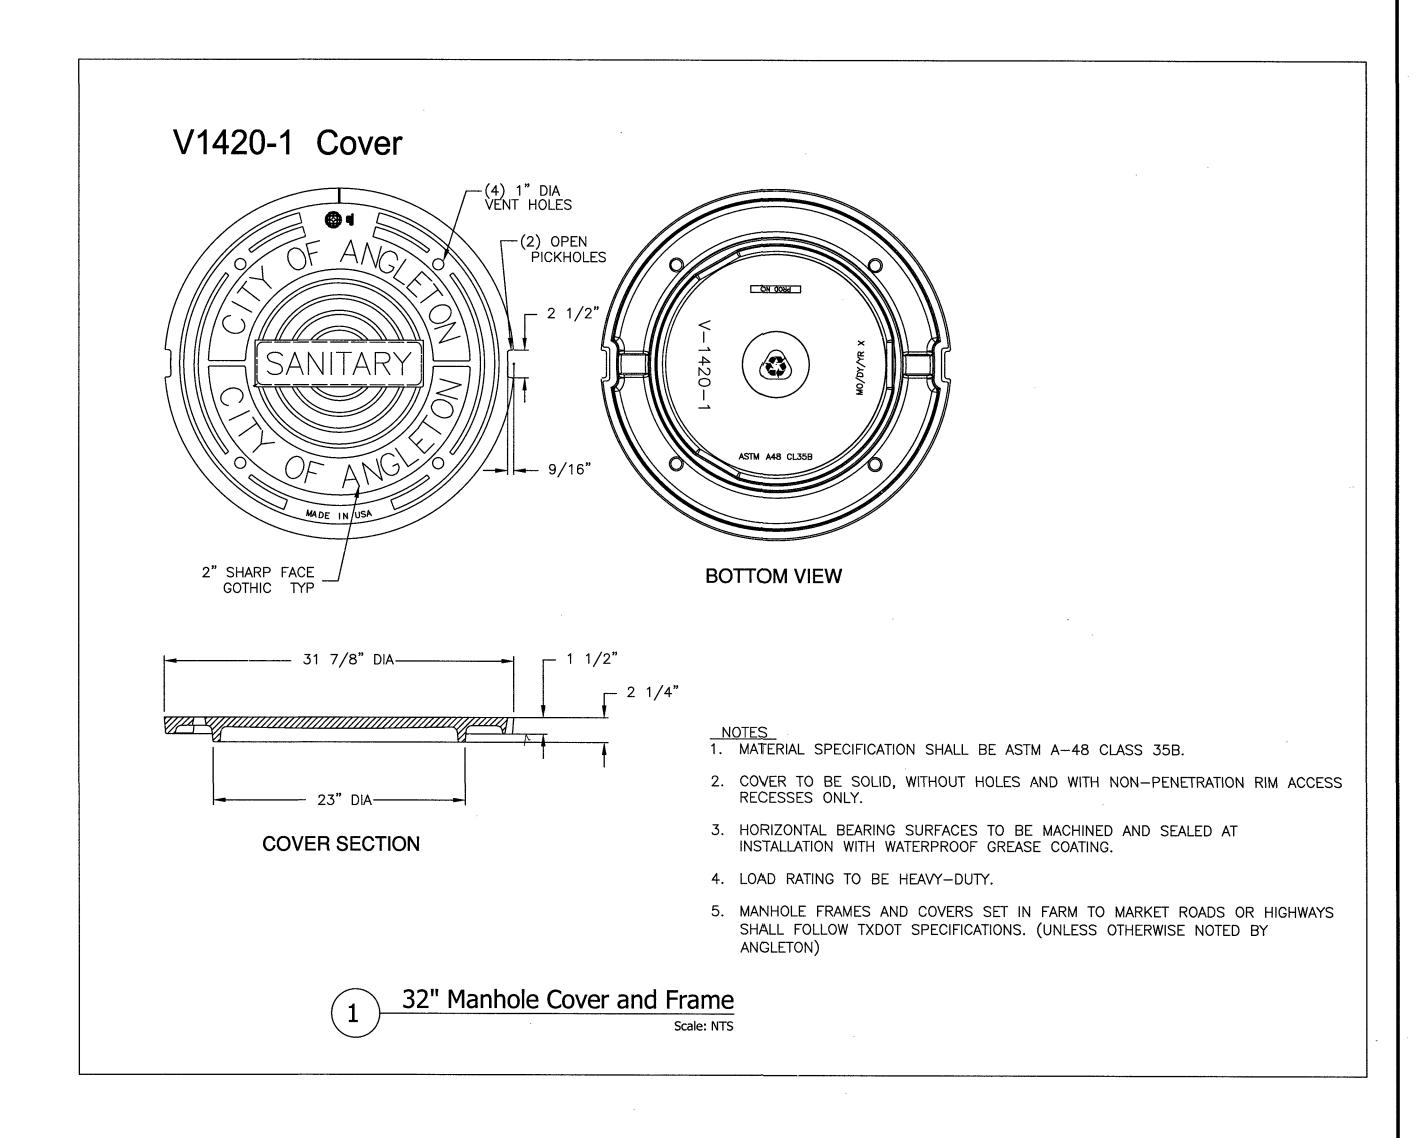

23-60.H.7 OF THE ANGLETON LDC, THE HOMEOWNER WILL PROVIDE TWO TREES PER LOT IN ADDITION TO THE REQUIRED REPLACEMENT CALIPER.

TREES LOCATED IN THE SOUTH DOWNING ROW ARE TO BE PRESERVED. TREES IN THE DOWLING ROW ARE NOT COUNTED FOR OR AGAINST THE HERITAGE TREE PRESERVATION

RECORD DRAWING

DRAWN BT CHECKED DATE APPROVED NO. DESCRIPTION DATE

REVISIONS

BAKER & LAWSON, INC. ENGINEERS • PLANNERS • SURVEYORS 4005 TECHNOLOGY DRIVE, SUITE 1530 ANGLETON, TEXAS 77515 (979) 849-6681 REG. NO. F-825





RIVERWAY PROPERTIES 6115 SKYLINE DR. STE A. HOUSTON, TEXAS 77057

1" = 60' PLAN:\_\_\_ PROFILE: HORIZONTAL: VERTICAL:

RIVERWOOD RANCH SUBDIVISION SECTION 2 A 78 AC, 109-LOT SUBDIVISION ANGLETON, TEXAS 77515

HERITAGE TREE PRESERVATION PLAN



TYPE A
STANDARD CONCRETE SLOPE PAVING PIPE OUTFALL
NTS



**RECORD DRAWING** 

DESIGNED

DRAWN

NO. DATE

DESIGNED

DRAWN

CHECKED

DATE

DATE

DESIGNED DR

DRAWN BT

CHECKED

DATE







RIVERWAY PROPERTIES 6115 SKYLINE DR. STE A. HOUSTON, TEXAS 77057

OWNER:

PLAN:\_\_\_\_\_PROFILE:
HORIZONTAL:\_\_\_\_\_VERTICAL:

RIVERWOOD RANCH SUBDIVISION SECTION 2 A 78 AC, 109-LOT SUBDIVISION ANGLETON, TEXAS 77515

MISCELLANEOUS DETAILS











# STORM SEWER TYPE A MANHOLE

MAX. PIPE SIZE 30" - N.T.S.



# TYPE B STORM SEWER MANHOLE

MAX. PIPE SIZE 78" - N.T.S.



NO. DATE DESCRIPTION APPROVED DATE REVISIONS

DESIGNED DR

DRAWN BT

CHECKED

DATF







OWNER:

RIVERWAY PROPERTIES
6115 SKYLINE DR. STE A.
HOUSTON, TEXAS 77057

PLAN: \_\_\_\_\_PROFILE:
HORIZONTAL: \_\_\_\_\_
VERTICAL: \_\_\_\_

RIVERWOOD RANCH SUBDIVISION SECTION 2 A 78 AC, 109-LOT SUBDIV