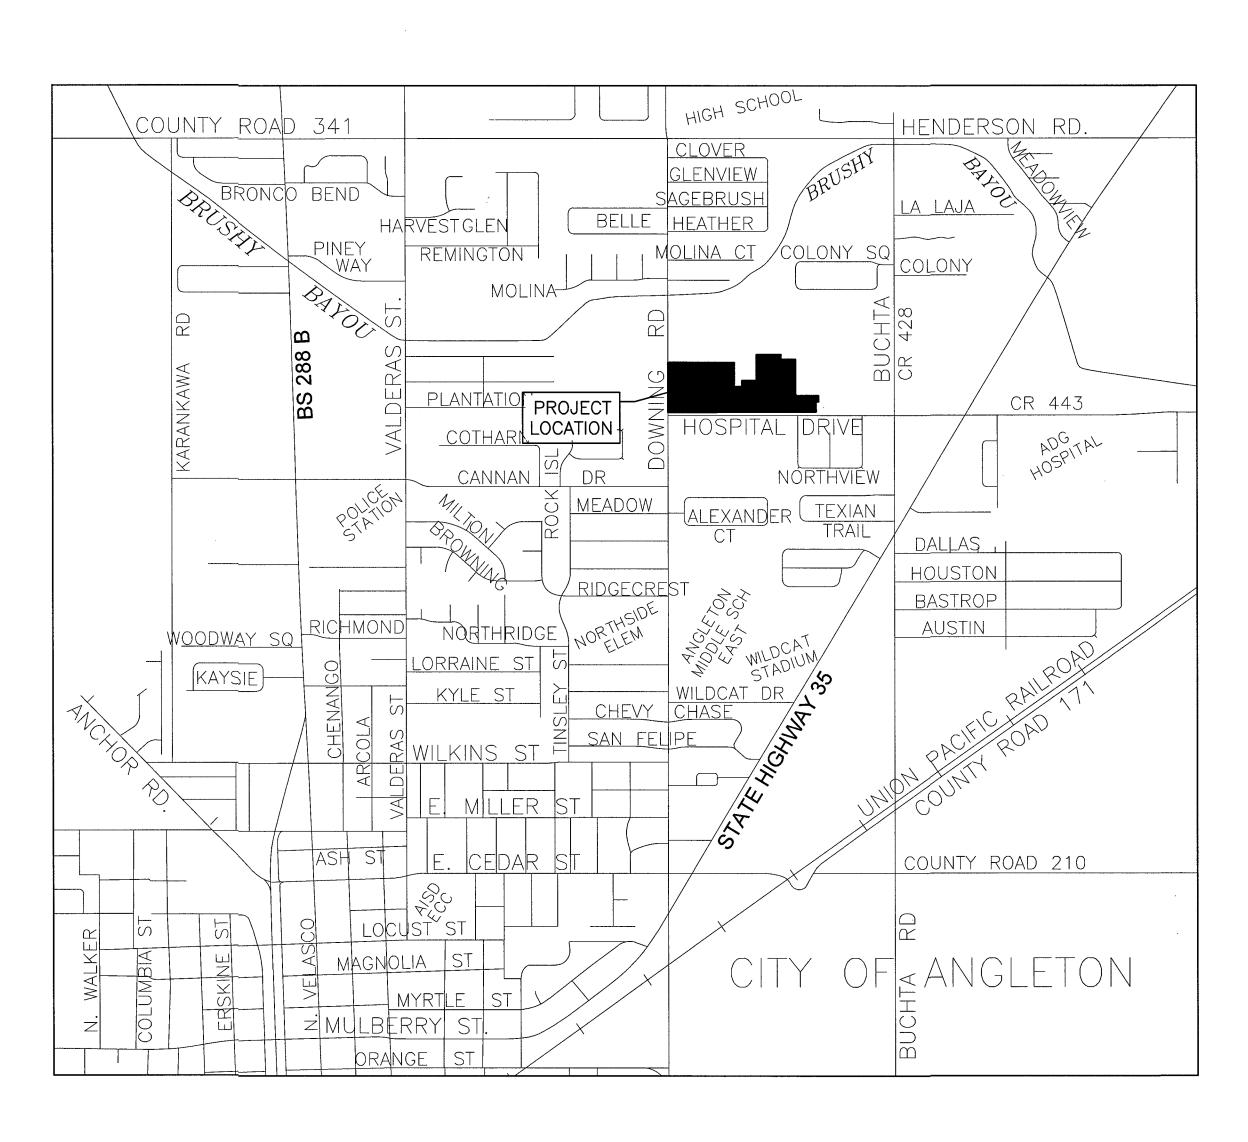

City Council - April 26, 2022

- 4. Discussion and possible action to award a contract to Sustanite Support Services, LLC for the Freedom Park Groundwater Treatment System project and authorize the City Manager to execute the agreement upon legal review.
- 5. Discussion and possible action on a waiver of the preliminary acceptance of public improvements and public improvement acceptance for Phase Two of the Riverwood Ranch Subdivision.