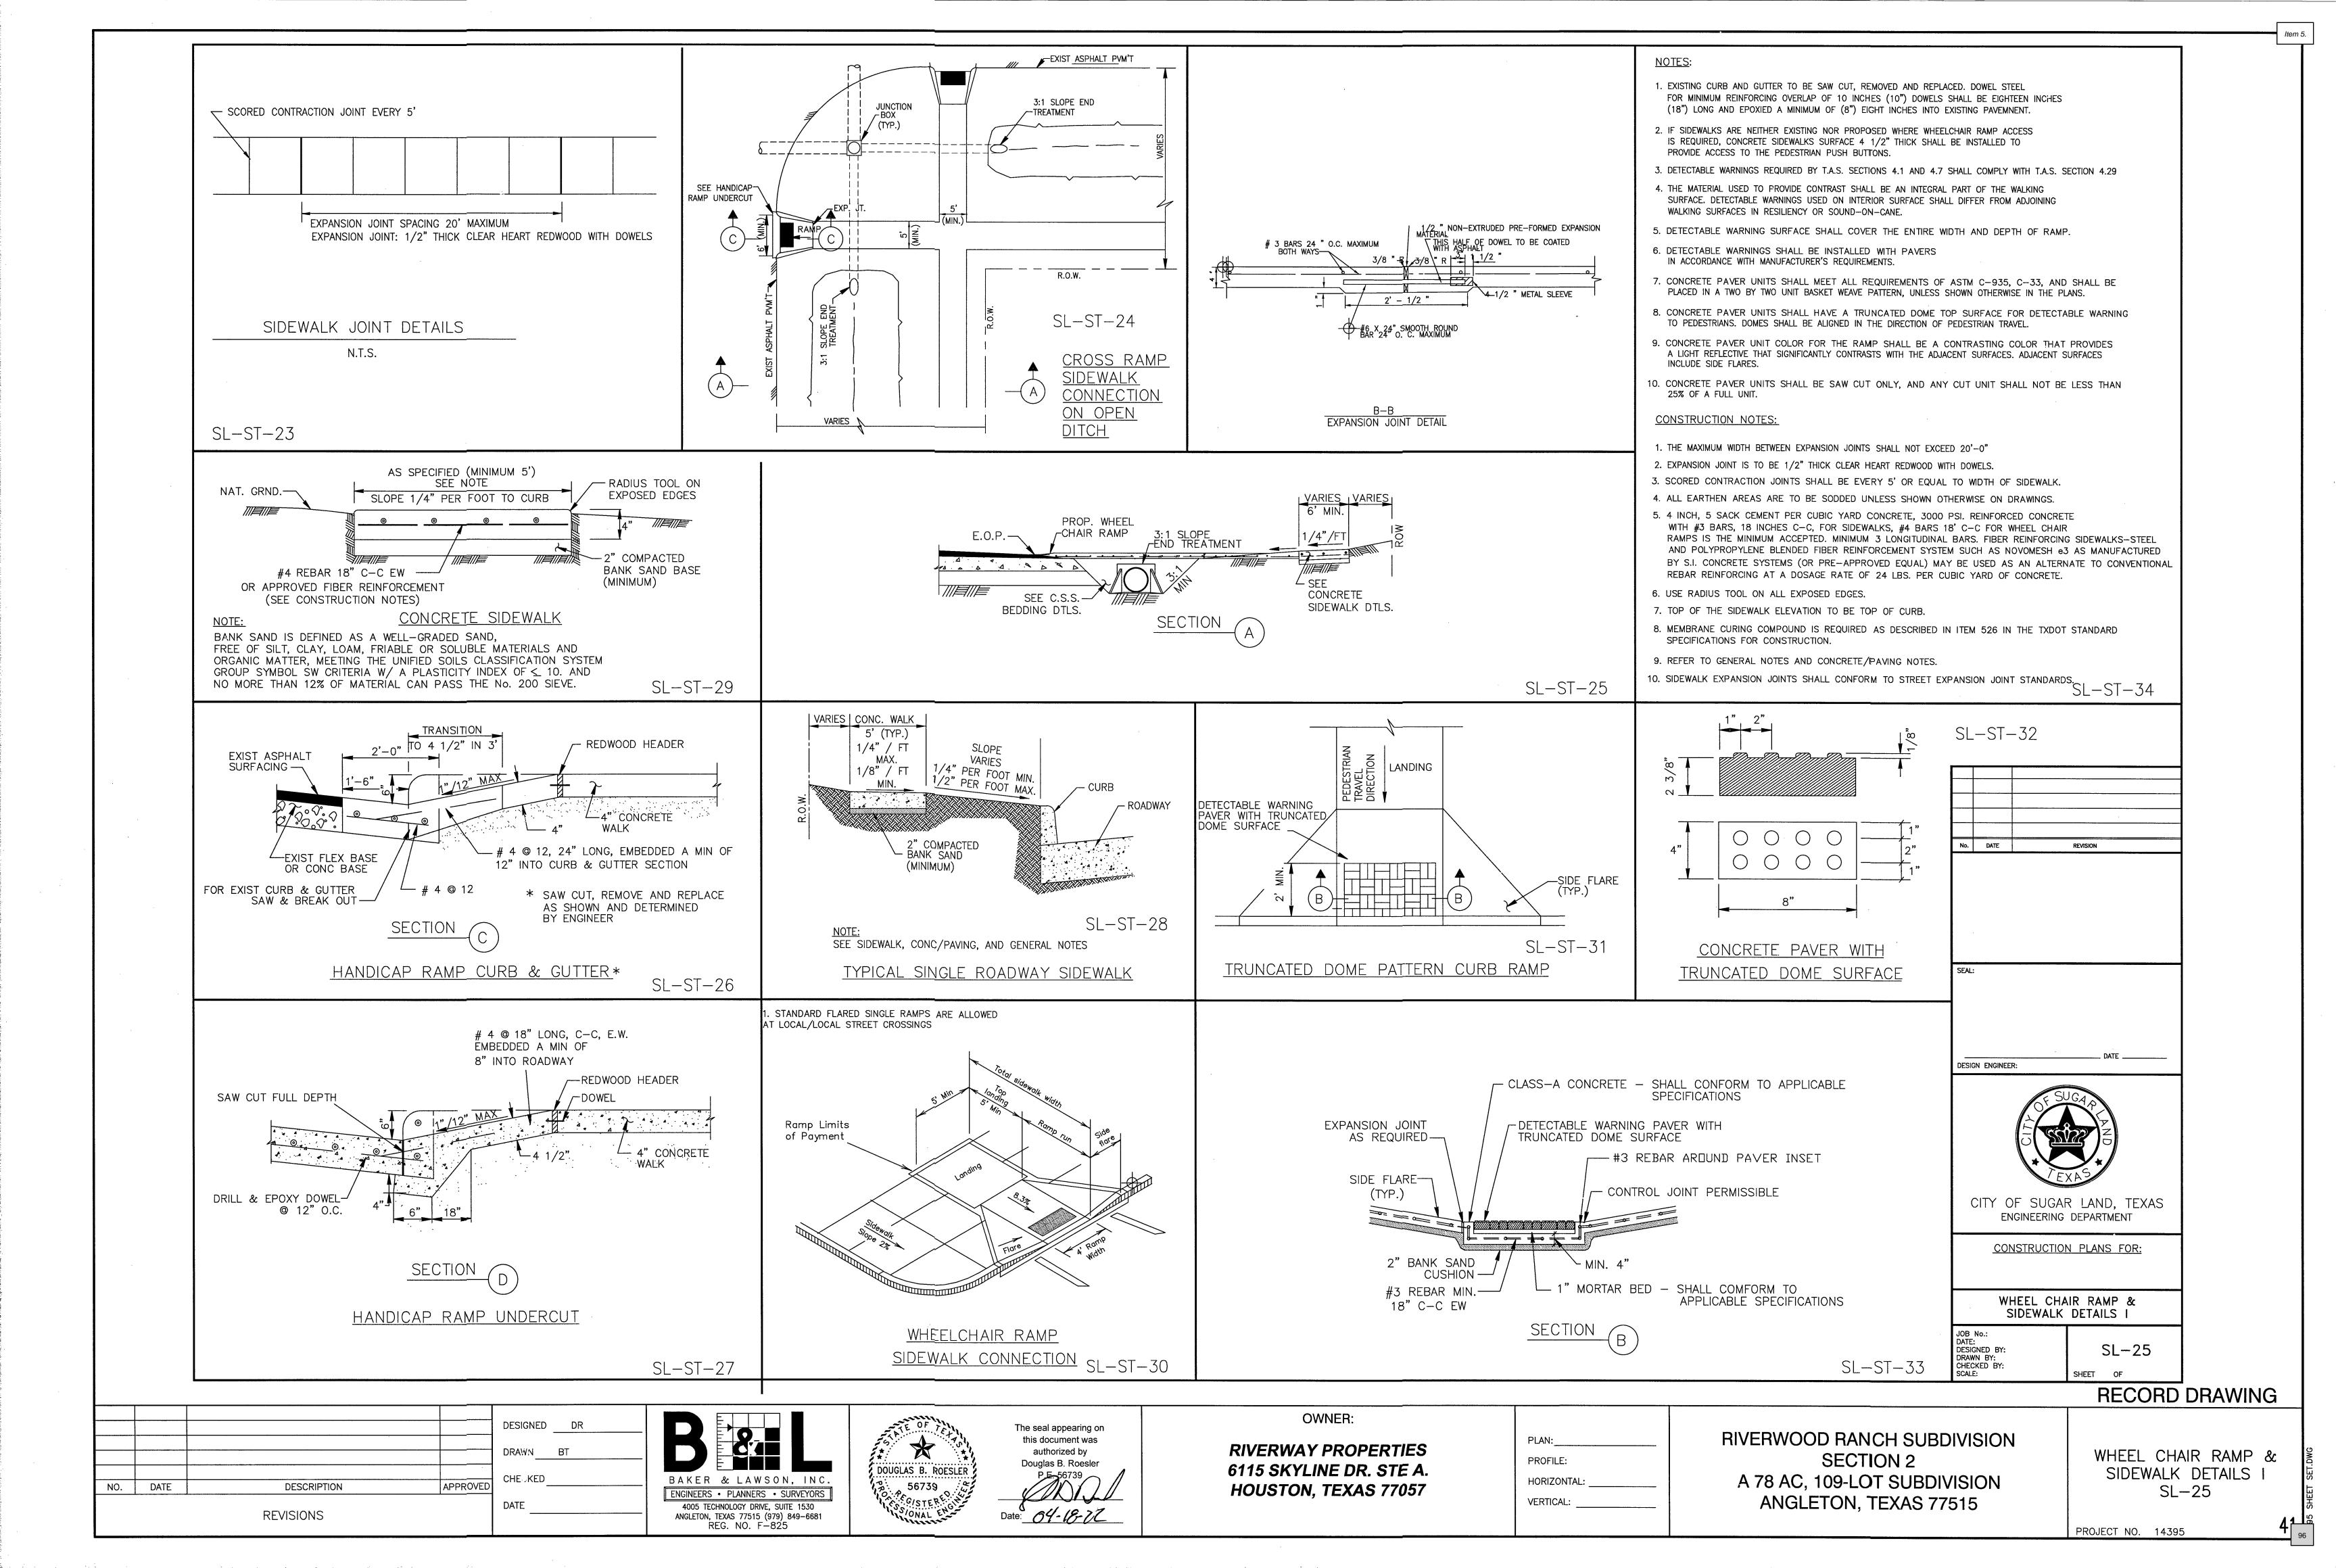

LETON, TEXAS 77515

JUNCTION BOX MANHOLES SL-11







Item 5.



SANITARY SEWER BEDDING AND BACKFILL SL-BB-03

REFER TO:

1. GENERAL NOTES 2. C.S.S. NOTES

No. DATE DESIGN ENGINEER: CITY OF SUGAR LAND, TEXAS ENGINEERING DEPARTMENT **CONSTRUCTION PLANS FOR:** 

WATER LINE, SANITARY SEWER FORCE MAIN BEDDING DETAILS

JOB No.: DATE: DESIGNED BY: DRAWN BY: CHECKED BY: SCALE:

SL-BB-05

RECORD DRAWING

NO. DATE APPROVED DESCRIPTION **REVISIONS** 

DESIGNED DR DRAWN CHECKED DATE

RCB SEPARATION







OWNER: RIVERWAY PROPERTIES

PROFILE: 6115 SKYLINE DR. STE A. HORIZONTAL: HOUSTON, TEXAS 77057 VERTICAL:

RIVERWOOD RANCH SUBDIVISION SECTION 2 A 78 AC, 109-LOT SUBDIVISION ANGLETON, TEXAS 77515

WATER LINE, SANITARY SEWER FORCE MAIN BEDDING DETAILS SL-19

PROJECT NO. 14395

SL-19



Item 5.











PROJECT NO. 14395

Item 5.



# HYPER-CHLORINATED WATER NOTES

- 1. HYPER-CHLORINATED WATER SHALL NOT BE DISCHARGED TO THE STORM SEWER OR DRAINAGE SYSTEM UNLESS THE CHLORINE CONCENTRATION IS REDUCED TO 4 PPM OR LESS BY CHEMICALLY TREATING THE DECHLORINATE OR BY ONSITE RETENTION UNTIL NATURAL ATTENUATION OCCURS.
- 2. DISCHARGE OF HIGH FLOW RATE AND VELOCITIES SHALL BE DIRECTED TO VELOCITY DISSIPATION DEVICES.
- 3. CHLORINE CAN BURN VEGETATION, SO IT SHOULD NOT BE USED TO WATER VEGETATION THAT IS BEING USED FOR STABILIZATION, VEGETATED FILTERS OR BUFFERS, OR OTHER VEGETATION TO BE PRESERVED.
- 4. HYPER-CHLORINATED WATER MAY BE DISCHARGED TO AN ONSITE RETENTION AREA UNTIL NATURAL ATTENUATION OCCURS. THE AREA MAY BE A DRY STORMWATER RETENTION BASIN, OR A PORTION OF THE SITE MAY BE GRADED T