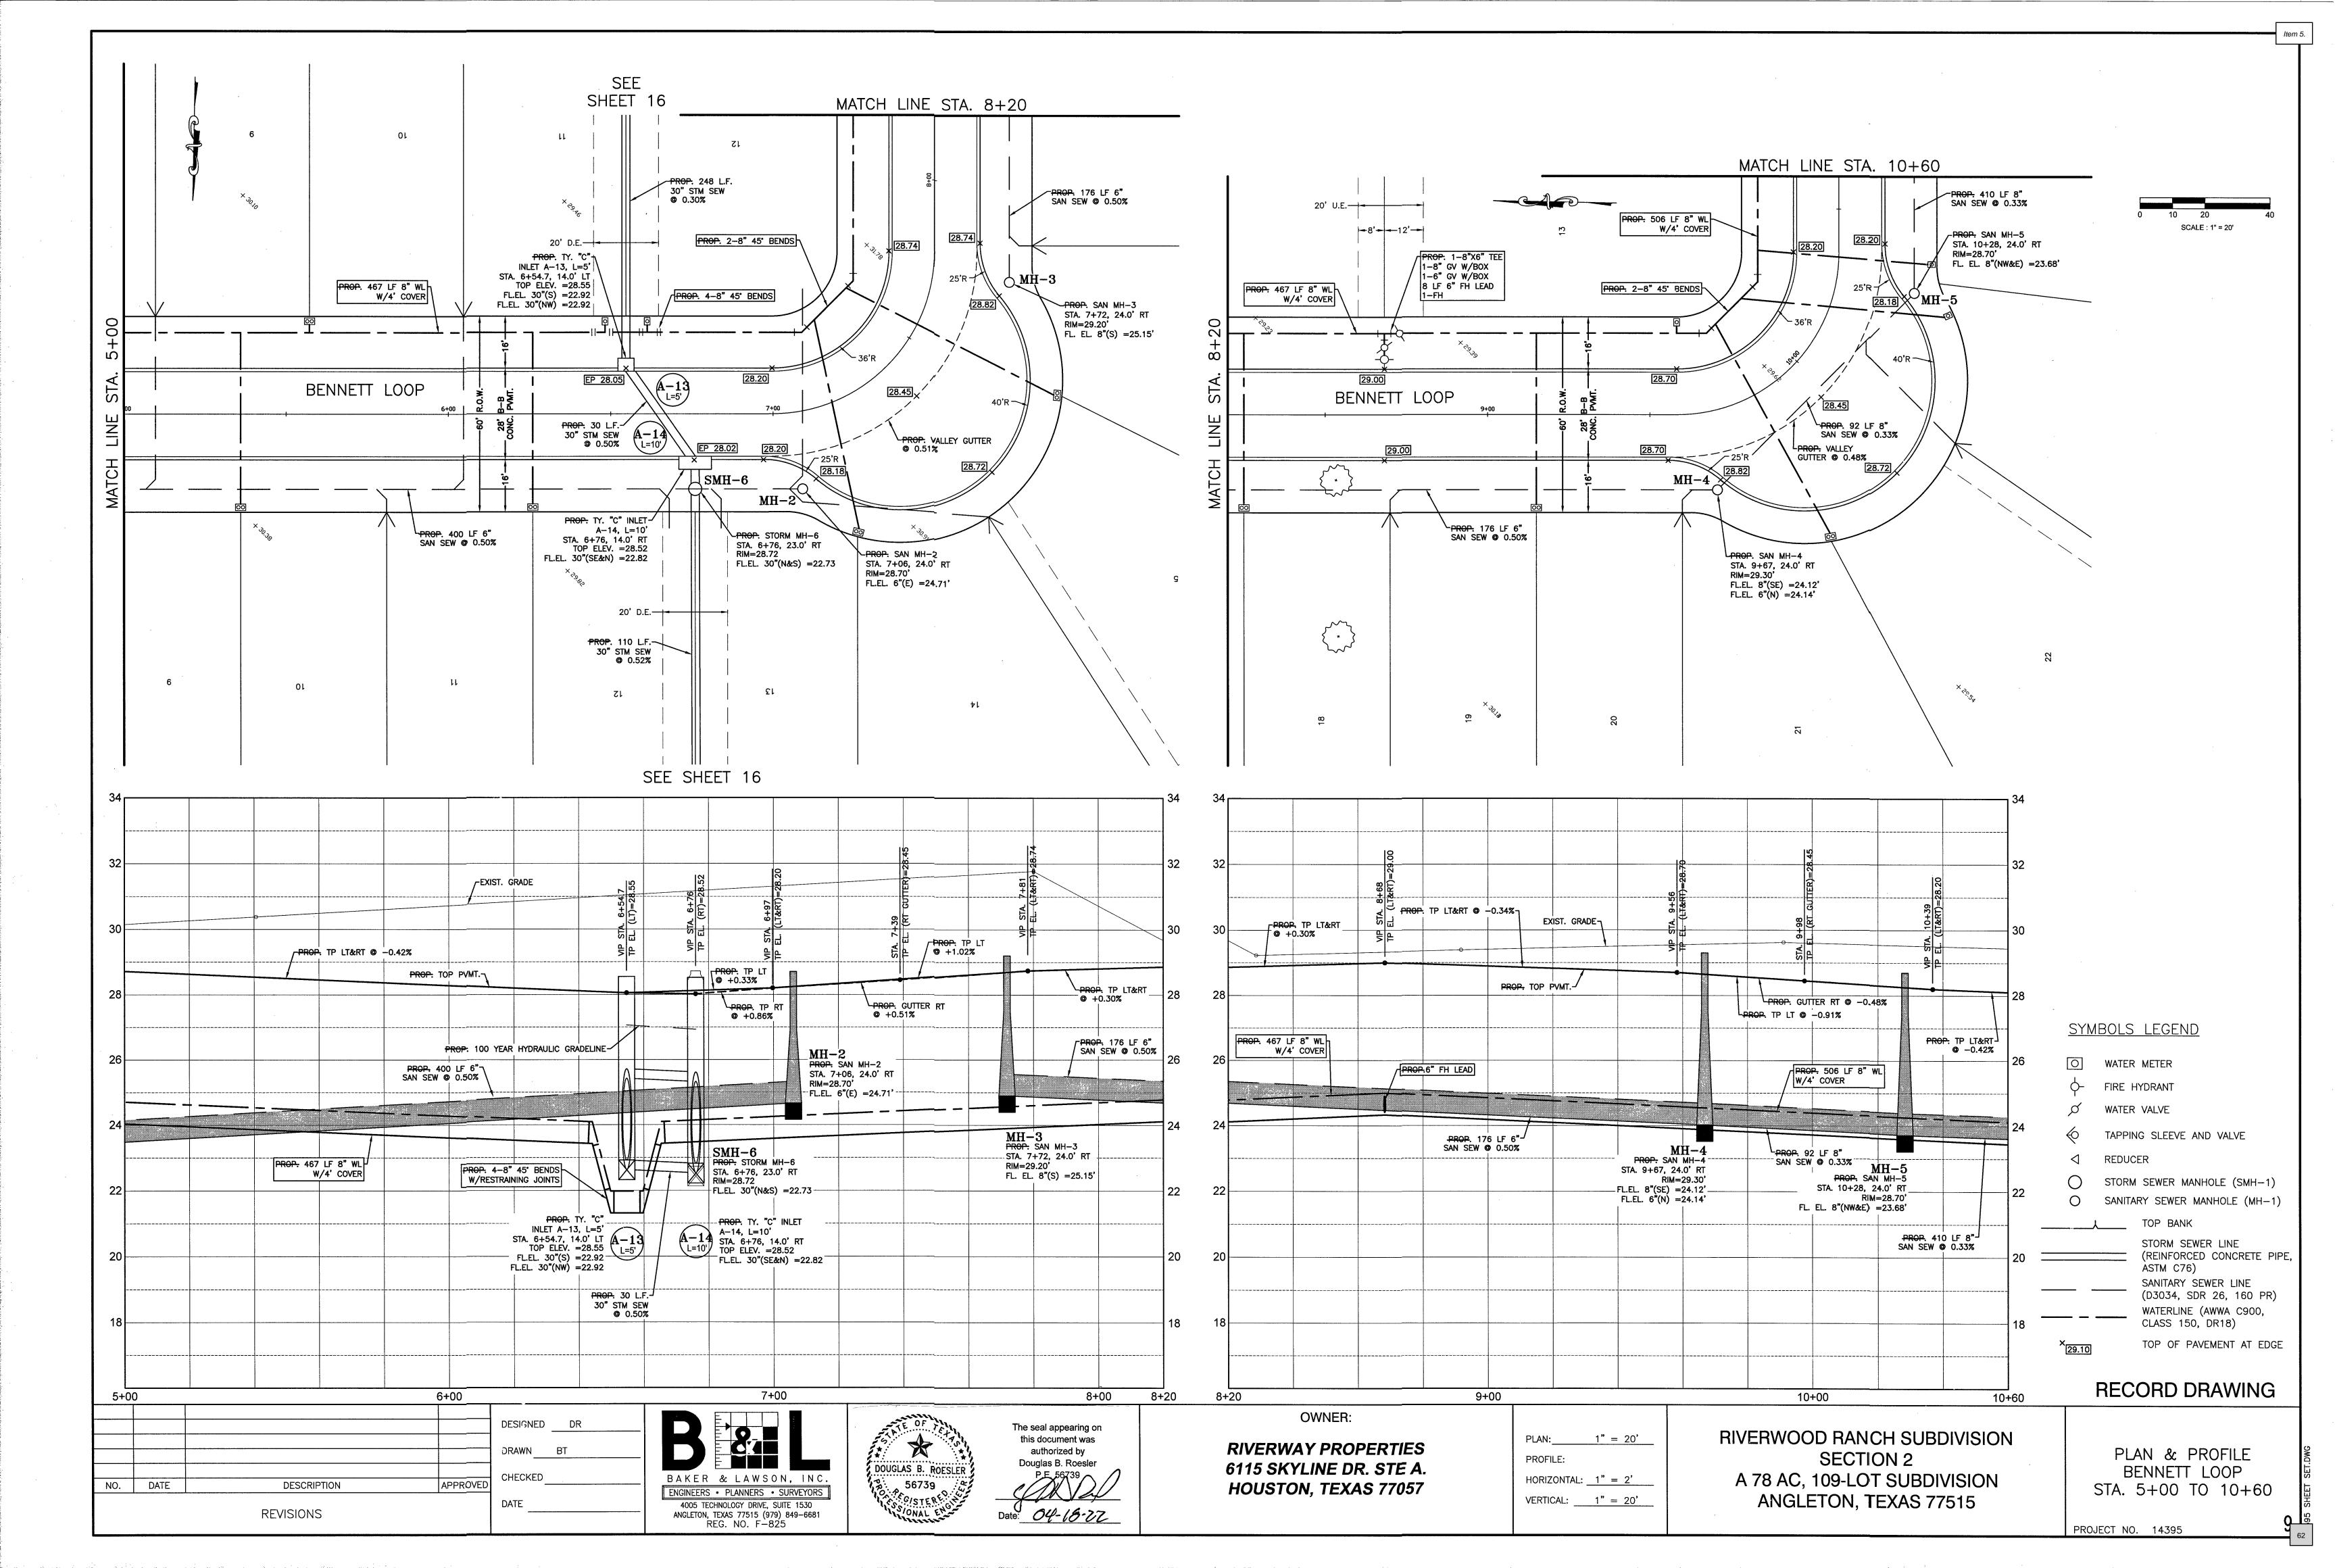

City Council - April 26, 2022

- 4. Discussion and possible action to award a contract to Sustanite Support Services, LLC for the Freedom Park Groundwater Treatment System project and authorize the City Manager to execute the agreement upon legal review.
- 5. Discussion and possible action on a waiver of the preliminary acceptance of public improvements and public improvement acceptance for Phase Two of the Riverwood Ranch Subdivision.