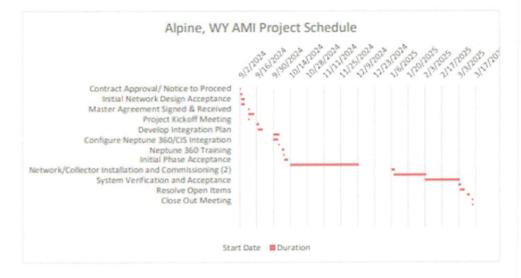

- The undersigned Bidder proposes and agrees, if this Bid is accepted, to enter into an Agreement with the Town of Alpine in the form included in the Bidding Documents and to complete all Work as specified or indicated in the Bidding Documents for the Contract Price. Substantial completion of the project must occur by August 1, 2025 and final completion not later than September 1, 2025 in accordance with the Bidding Documents.
- Bidder accepts all of the terms and conditions of the Advertisement for Bids and Instructions to Bidders, including without limitation those dealing with the disposition of Bid Guaranty. This Bid will remain effective for thirty (30) days after the day of Bid opening. Bidder will sign the Agreement and submit the Bonds and other documents required by the Bidding Documents within thirty (30) days after the date of the Town of Alpine's Notice of Award.
- In submitting this Bid, Bidder represents, as more fully set forth in the Bidding Documents, that: