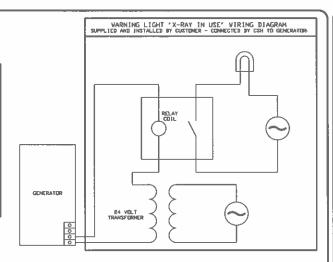

# TURN-KEY MEDICAL, INC.

CARESTREAM DR-FIT CM TUBE RADIOGRAPHIC ROOM

STAR VALLEY ALPINE CLINIC ALPINE, WYOMING

NOTE: ALL INSTALLATIONS MUST MEET THE REQUIREMENTS OF LOCAL ELECTRICAL CODES, THE ABOVE VALUES ARE RECOMMENDED AS TYPICAL (UNLESS OTHERWISE SPECIFIED) LISTED ARE THE FOUR MAIN TYPICAL GENERATORS, OTHERS ARE AVAILABLE