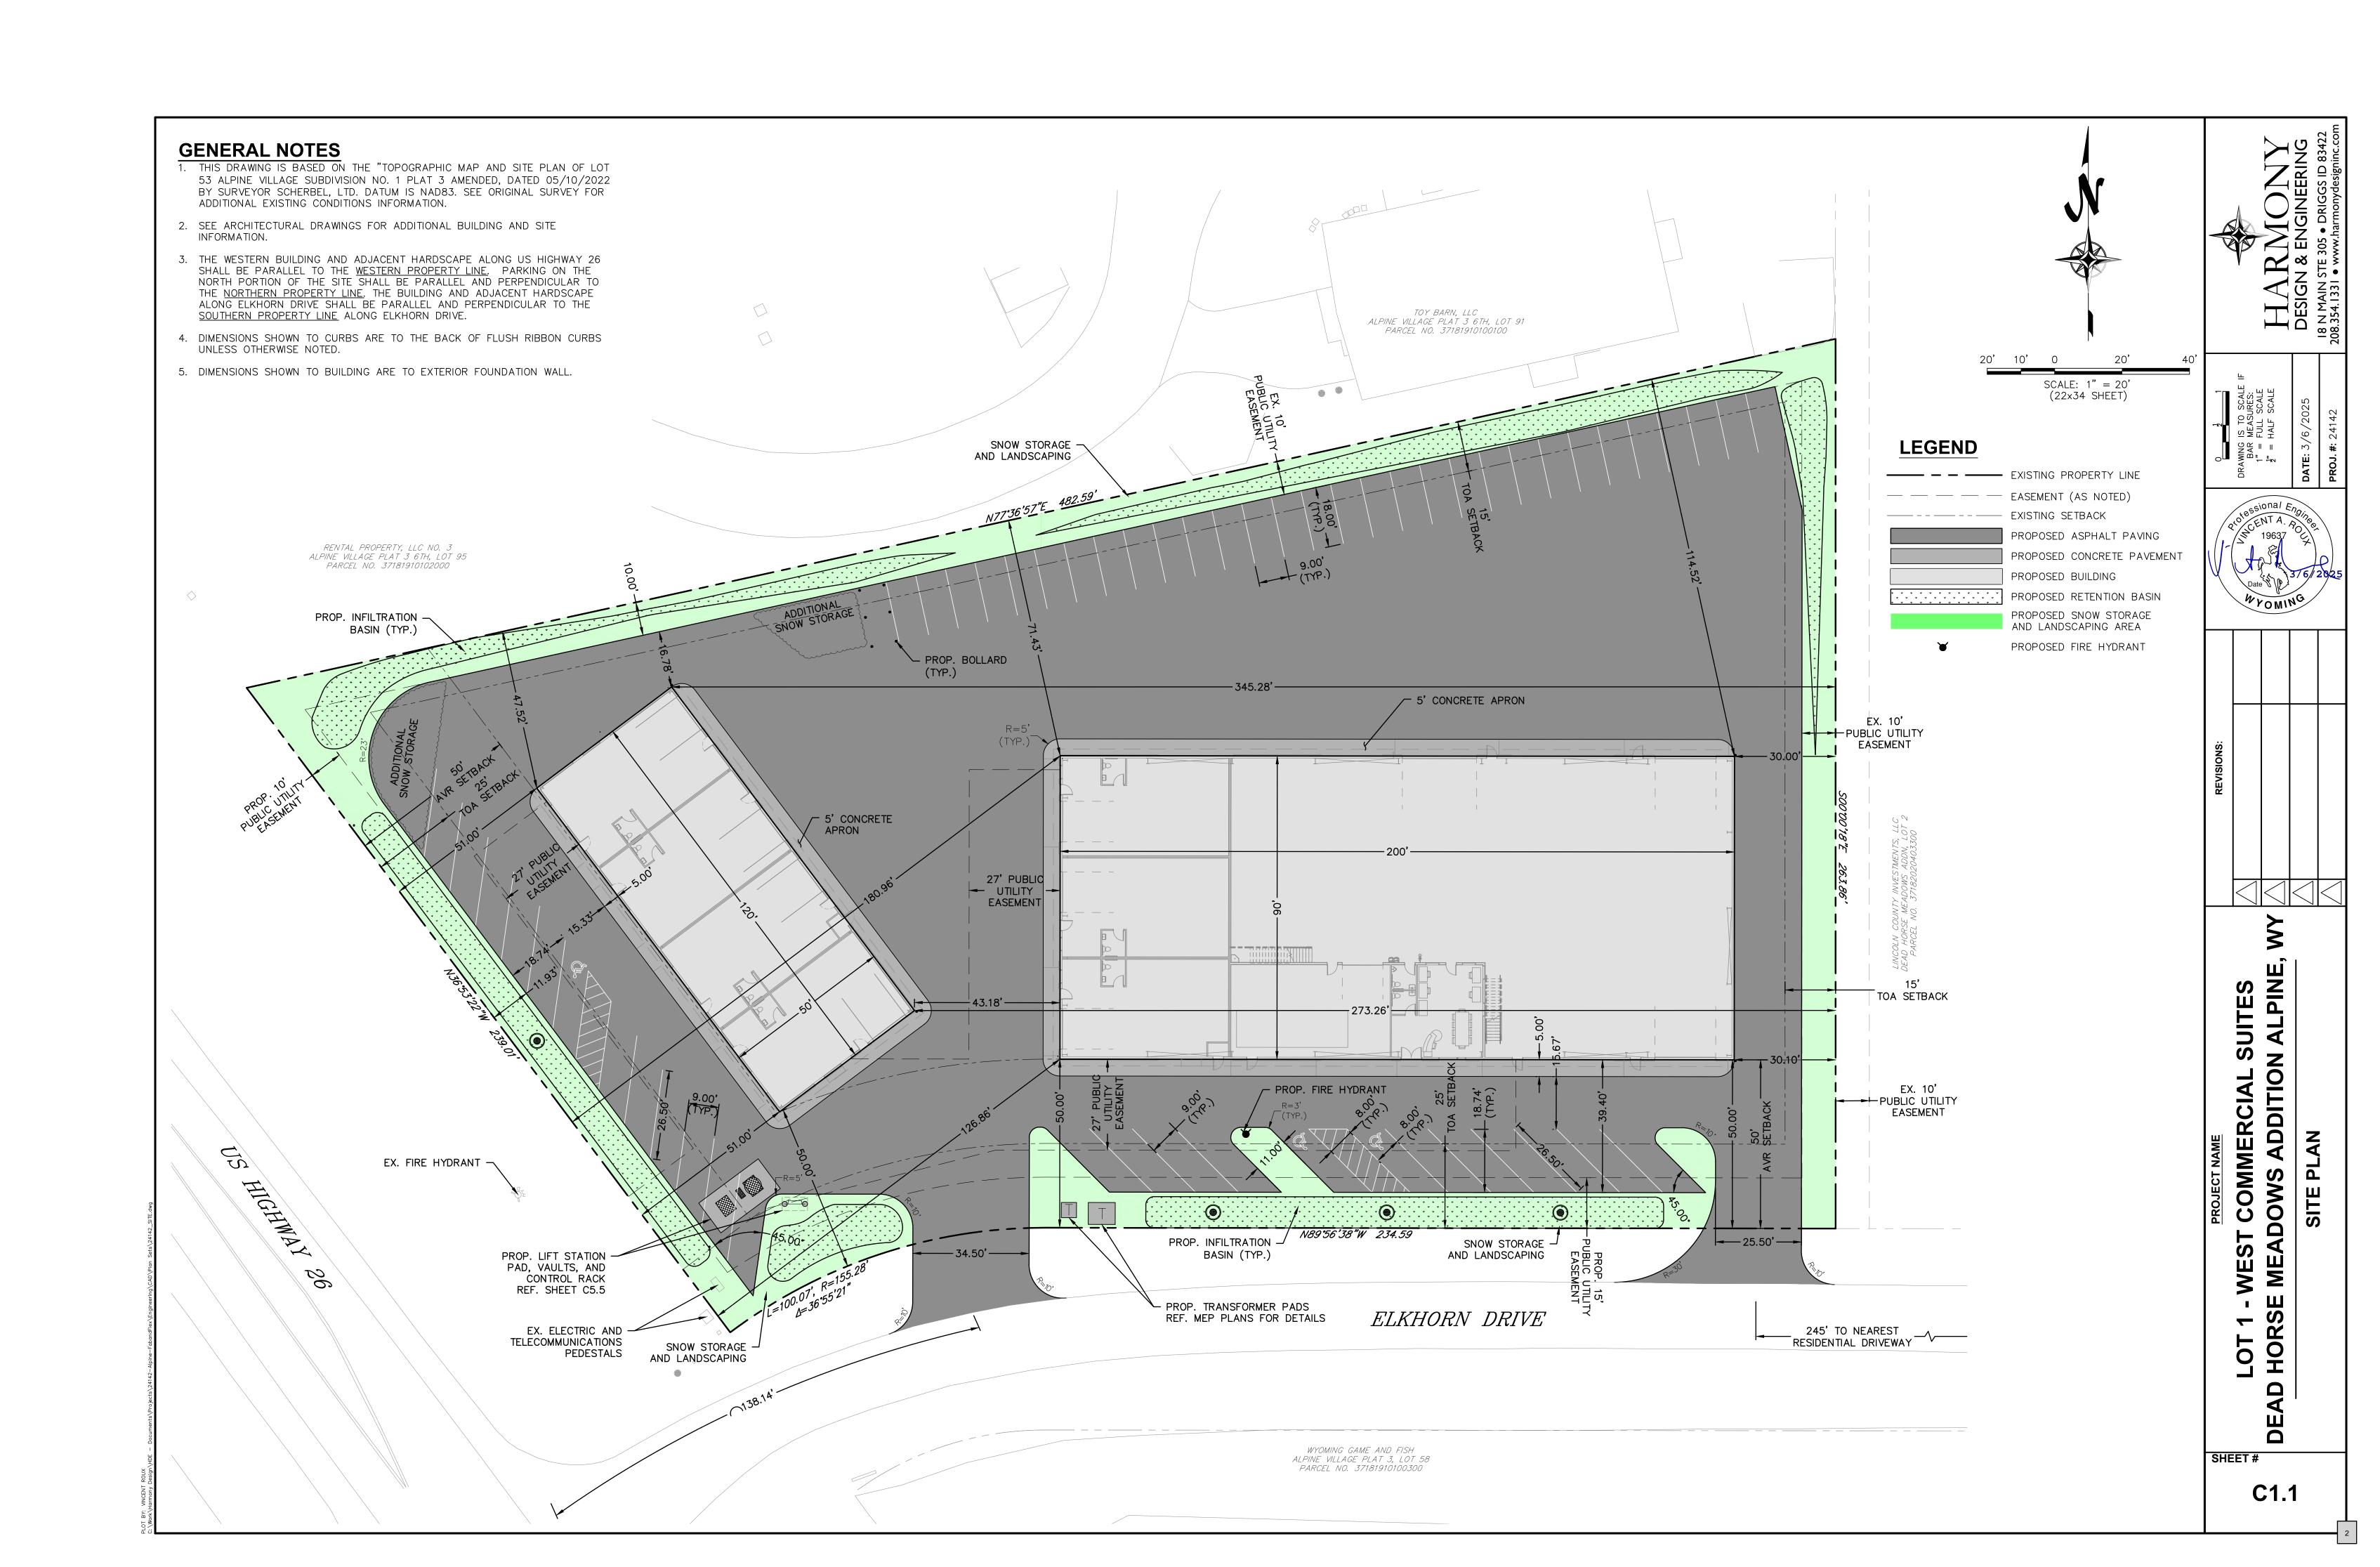

# 3. TONIGHT'S APPOINTMENTS/ NEW BUSINESS:

- <u>a.</u> DEADHORSE DEVELOPMENT, LLC (New West Building Company): Lot #1, Deadhorse Meadows, 856 Elkhorn Drive, Building B (East): #C-01-25 Site Plan Review
- DEADHORSE DEVELOPMENT, LLC (New West Building Company): Lot #1, Deadhorse Meadows,
   856 Elkhorn Drive, Building A (West): #C-02-25 Site Plan Review
- <u>c.</u> ALPINE ON, LLC ALPINE VALLEY RV RESORT: Lot #20, Snake River Junction, Lunch Counter Lane Preliminary Site Plan Review
- d. ALPINE ACE HARDWARE: Lot # 716 "C" Lakeview Estates Subdivision, 100 Greys River Road (#MC-02-25) Temporary Green House Installation {4-15-25 to 10-1-25}

# 8. ADJOURN MEETING:

SCALE IN FEET

SCALE: 1" = 20'-0"

PERMIT DRAWINGS

3.18.2025 DRAWN BY | BENNETT CHECKED BY | BENNETT REVISIONS

SITE PLAN

SCALE IN FEET

SCALE: 1" = 20'-0"

Dee 3.18.2025

© 2025 | ALL RIGHTS RESERVED
PERMIT DRAWINGS

3.18.2025 DRAWN BY | BENNETT CHECKED BY | BENNETT REVISIONS

SITE PLAN

SP101