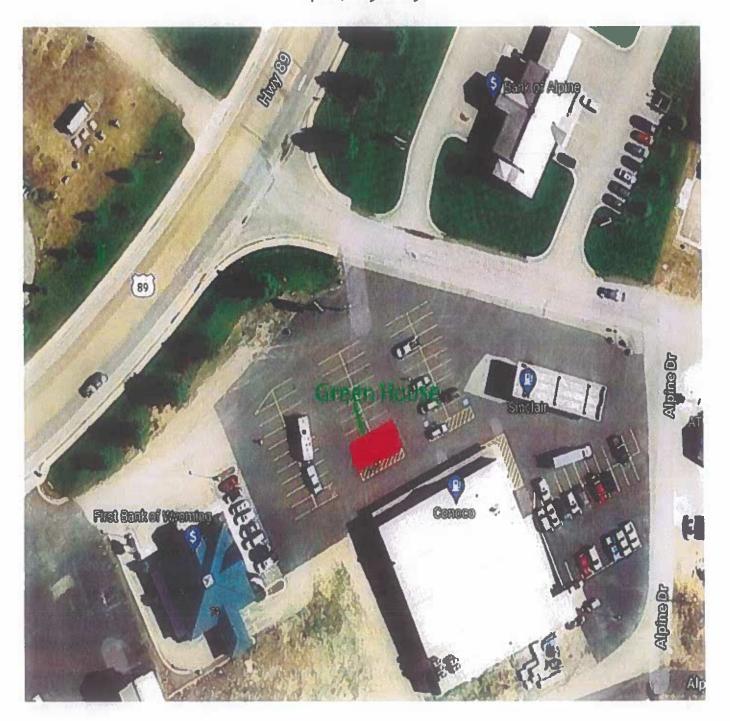

Buyer agrees to purchase the following described goods ("Goods") for the prices shown:

| Oty | <u>Item</u>                                                                                                    | U  | nit Price | T  | otal Price |
|-----|----------------------------------------------------------------------------------------------------------------|----|-----------|----|------------|
| 1   | MODEL WP-2040-HGP: 20' Wide x 40' Long WeatherPort Gable Building with a 10'4" Peak Height, 6' Eave Including: | \$ | 17,804.00 | \$ | 17,804.00  |
|     | (1) Powder Coated Steel Framing; Color: Gray                                                                   |    |           |    |            |
|     | (2) Tensioned End Walls                                                                                        |    |           |    |            |
|     | (2) 8' Wide x 7' High Heavy Duty Double Zipper Utility Entry with Pulley Track System                          |    |           |    |            |
|     | (2) 35' Long Side Strip Vents                                                                                  |    |           |    |            |
|     | (2) Peak Fabric Windows with Screen                                                                            |    |           |    |            |
|     | (1) Set of DB68 Earth Anchors                                                                                  |    |           |    |            |
|     | Anchor Package: Spikes                                                                                         |    |           |    |            |
|     | Color: Translucent with Green Contour Bands                                                                    |    |           |    |            |
|     | Shall not be used in winds loads exceeding 121 mph gusts                                                       |    |           |    |            |
|     | Shall not be used in ground snow loads exceeding 37 psf                                                        |    |           |    |            |
| 1   | Freight to Alpine, WY                                                                                          | \$ | 1,284.00  | \$ | 1,284.00   |
|     | Total Price FOB Origin, Freight Included:                                                                      |    |           | \$ | 19,088.00  |