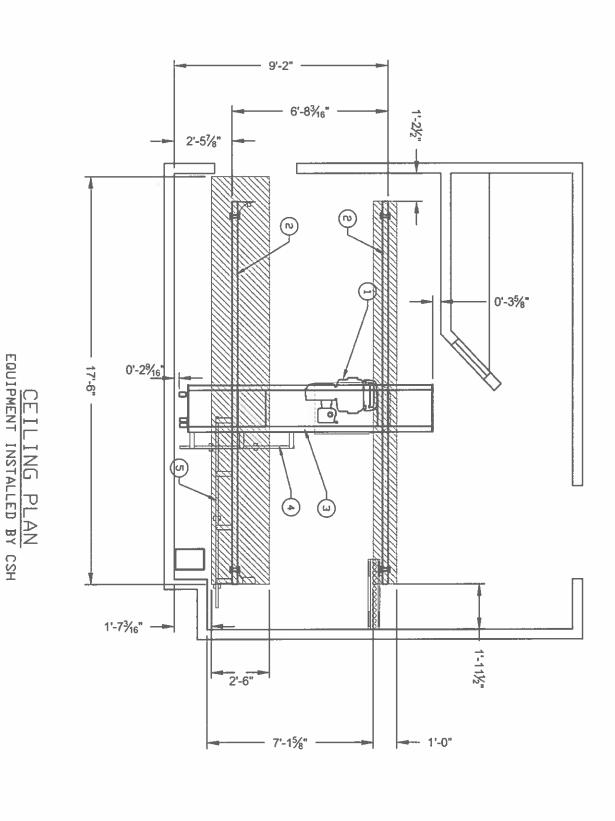

# TURN-KEY MEDICAL, INC.

CARESTREAM DR-FIT CM TUBE RADIOGRAPHIC ROOM

STAR VALLEY ALPINE CLINIC ALPINE, WYOMING

NOTE: ALL INSTALLATIONS MUST MEET THE REQUIREMENTS OF LOCAL ELECTRICAL CODES, THE ABOVE VALUES ARE RECOMMENDED AS TYPICAL (UNLESS OTHERWISE SPECIFIED) LISTED ARE THE FOUR MAIN TYPICAL GENERATORS, OTHERS ARE AVAILABLE