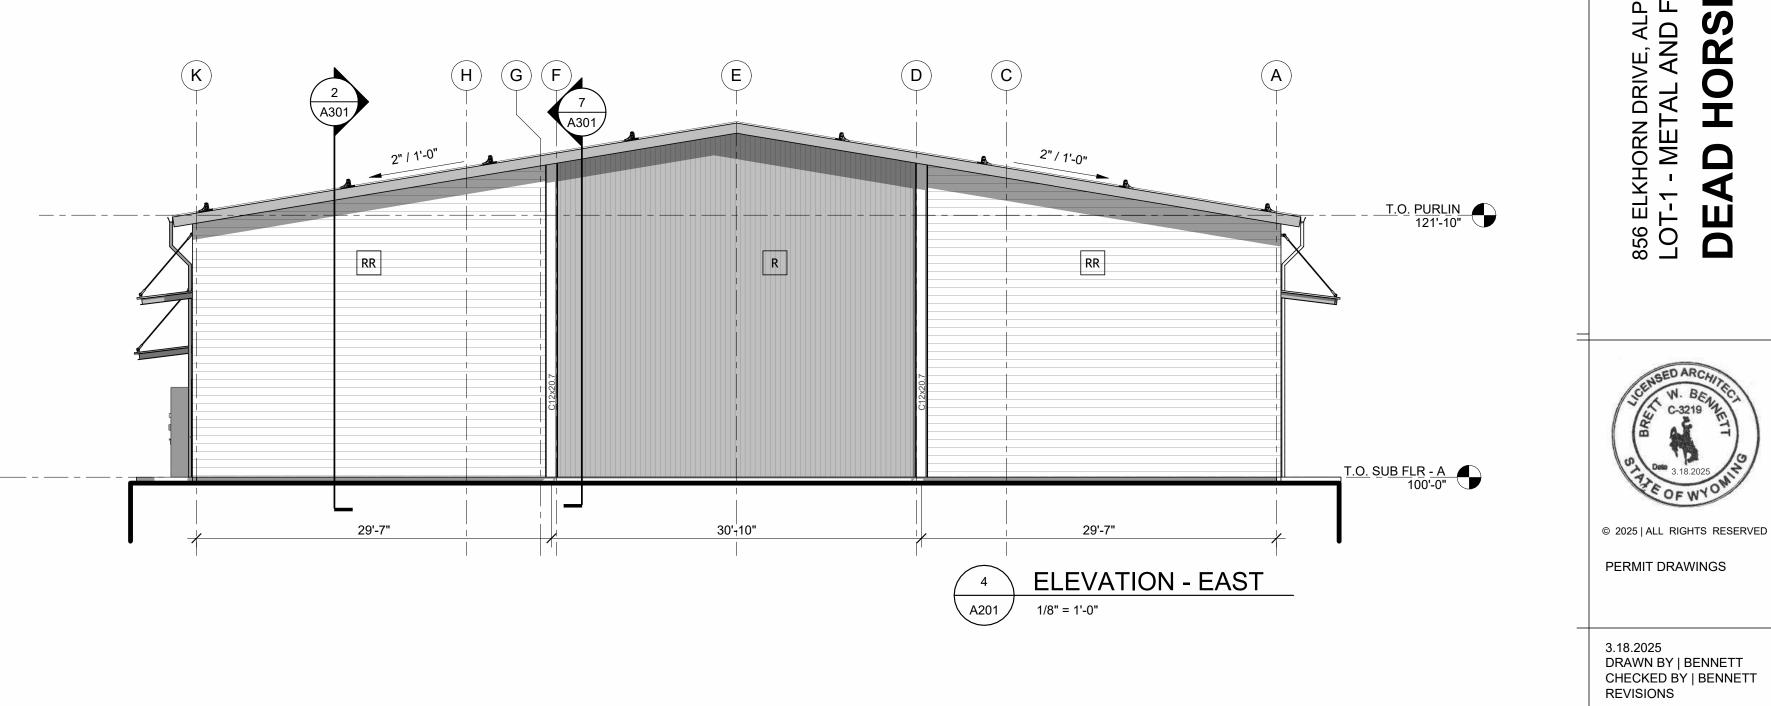

# EXTERIOR METAL SIDING PROFILE & COLOR LEGEND

- RR NUCOR REVERSE R-PANEL: CHARCOAL [HORIZONTAL INSTALL]
- R NUCOR R-PANEL: MIDNIGHT BLACK [VERTICAL INSTALL]

EXTERIOR ELEVATIONS

A201

0 8 16

SCALE IN FEET

SCALE: 1/8" = 1'-0"