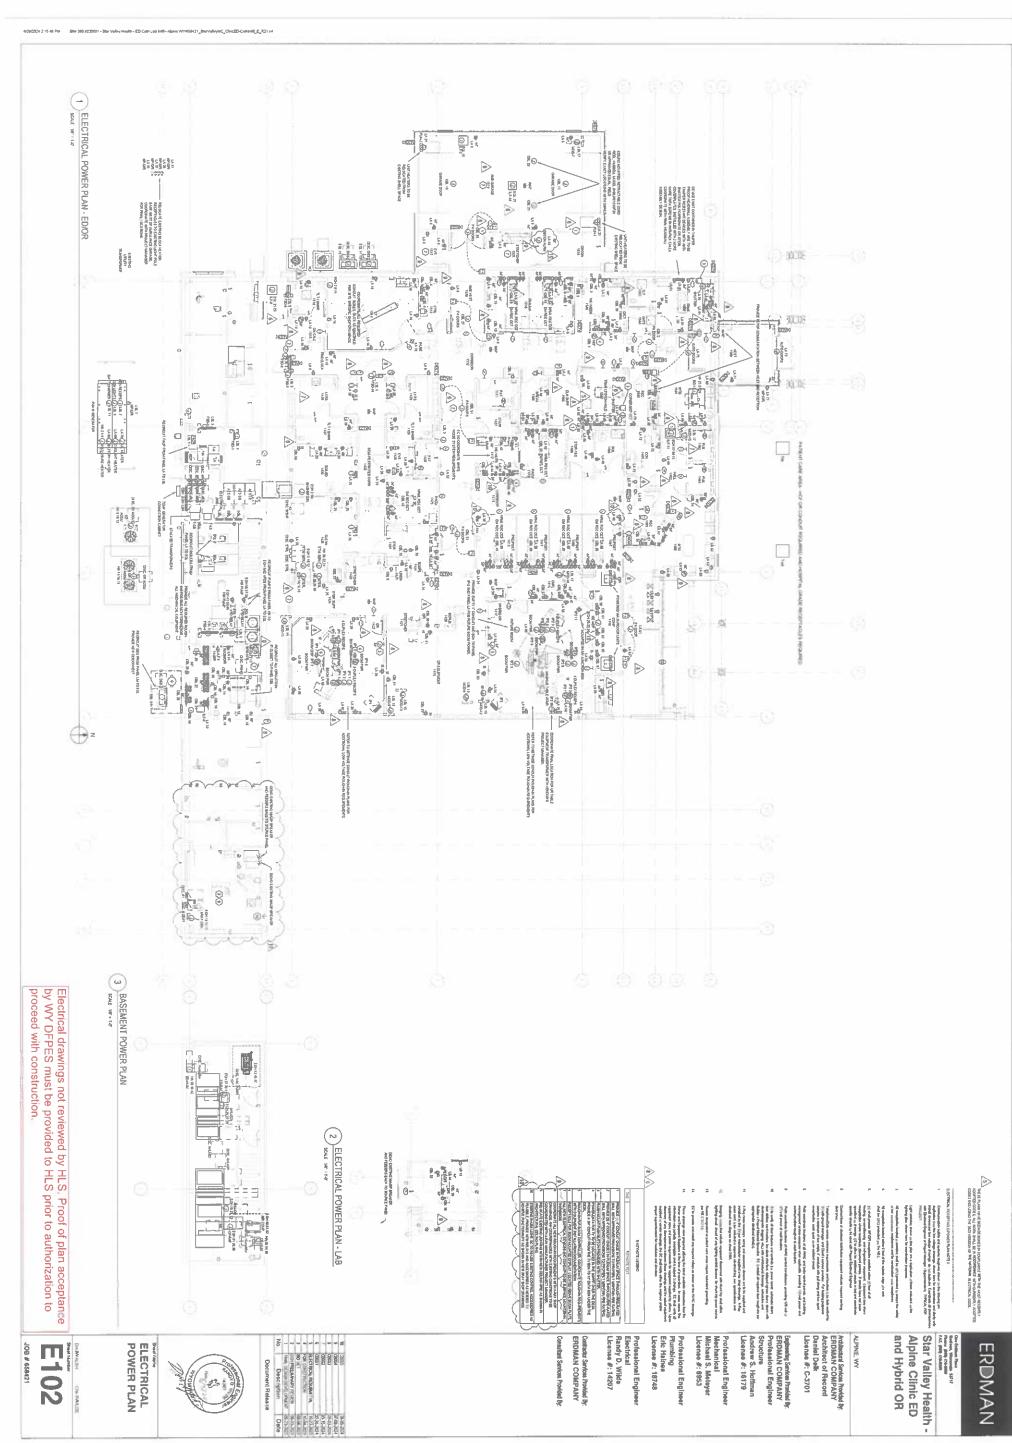

### 4. TABLED ITEMS:

- a. NORTH LINCOLN COUNTY HOSPITAL DBA STAR VALLEY HEALTH: Lot #189, Alpine Meadows Subdivision, 37 Wintergreen Drive (#MC-01-25) Electrical in Commercial Building
- b. JW PROPERTY INVESTMENTS, LLC {JEFF JEBBSEN}: Lot #732 "B", Lakeview Estates Subdivision, 192 Trail Drive Road (#R2-01-25) Multi-Unit Townhomes
- C. JW PROPERTY INVESTMENTS, LLC {JEFF JEBBSEN}: Lot #733 "B", Lakeview Estates Subdivision, 194 Trail Drive Road (#R2-02-25) - Multi-Unit Townhomes