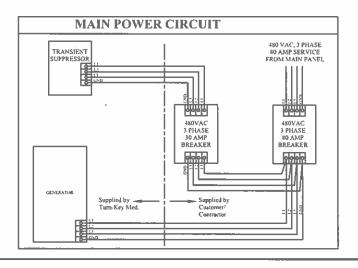

# TURN-KEY MEDICAL, INC.

CARESTREAM DR-FIT CM TUBE RADIOGRAPHIC ROOM

STAR VALLEY ALPINE CLINIC ALPINE, WYOMING

NOTE: ALL INSTALLATIONS MUST MEET THE REQUIREMENTS OF LOCAL ELECTRICAL CODES, THE ABOVE VALUES ARE RECOMMENDED AS TYPICAL (UNLESS OTHERWISE SPECIFIED) LISTED ARE THE FOUR MAIN TYPICAL GENERATORS, OTHERS ARE AVAILABLE