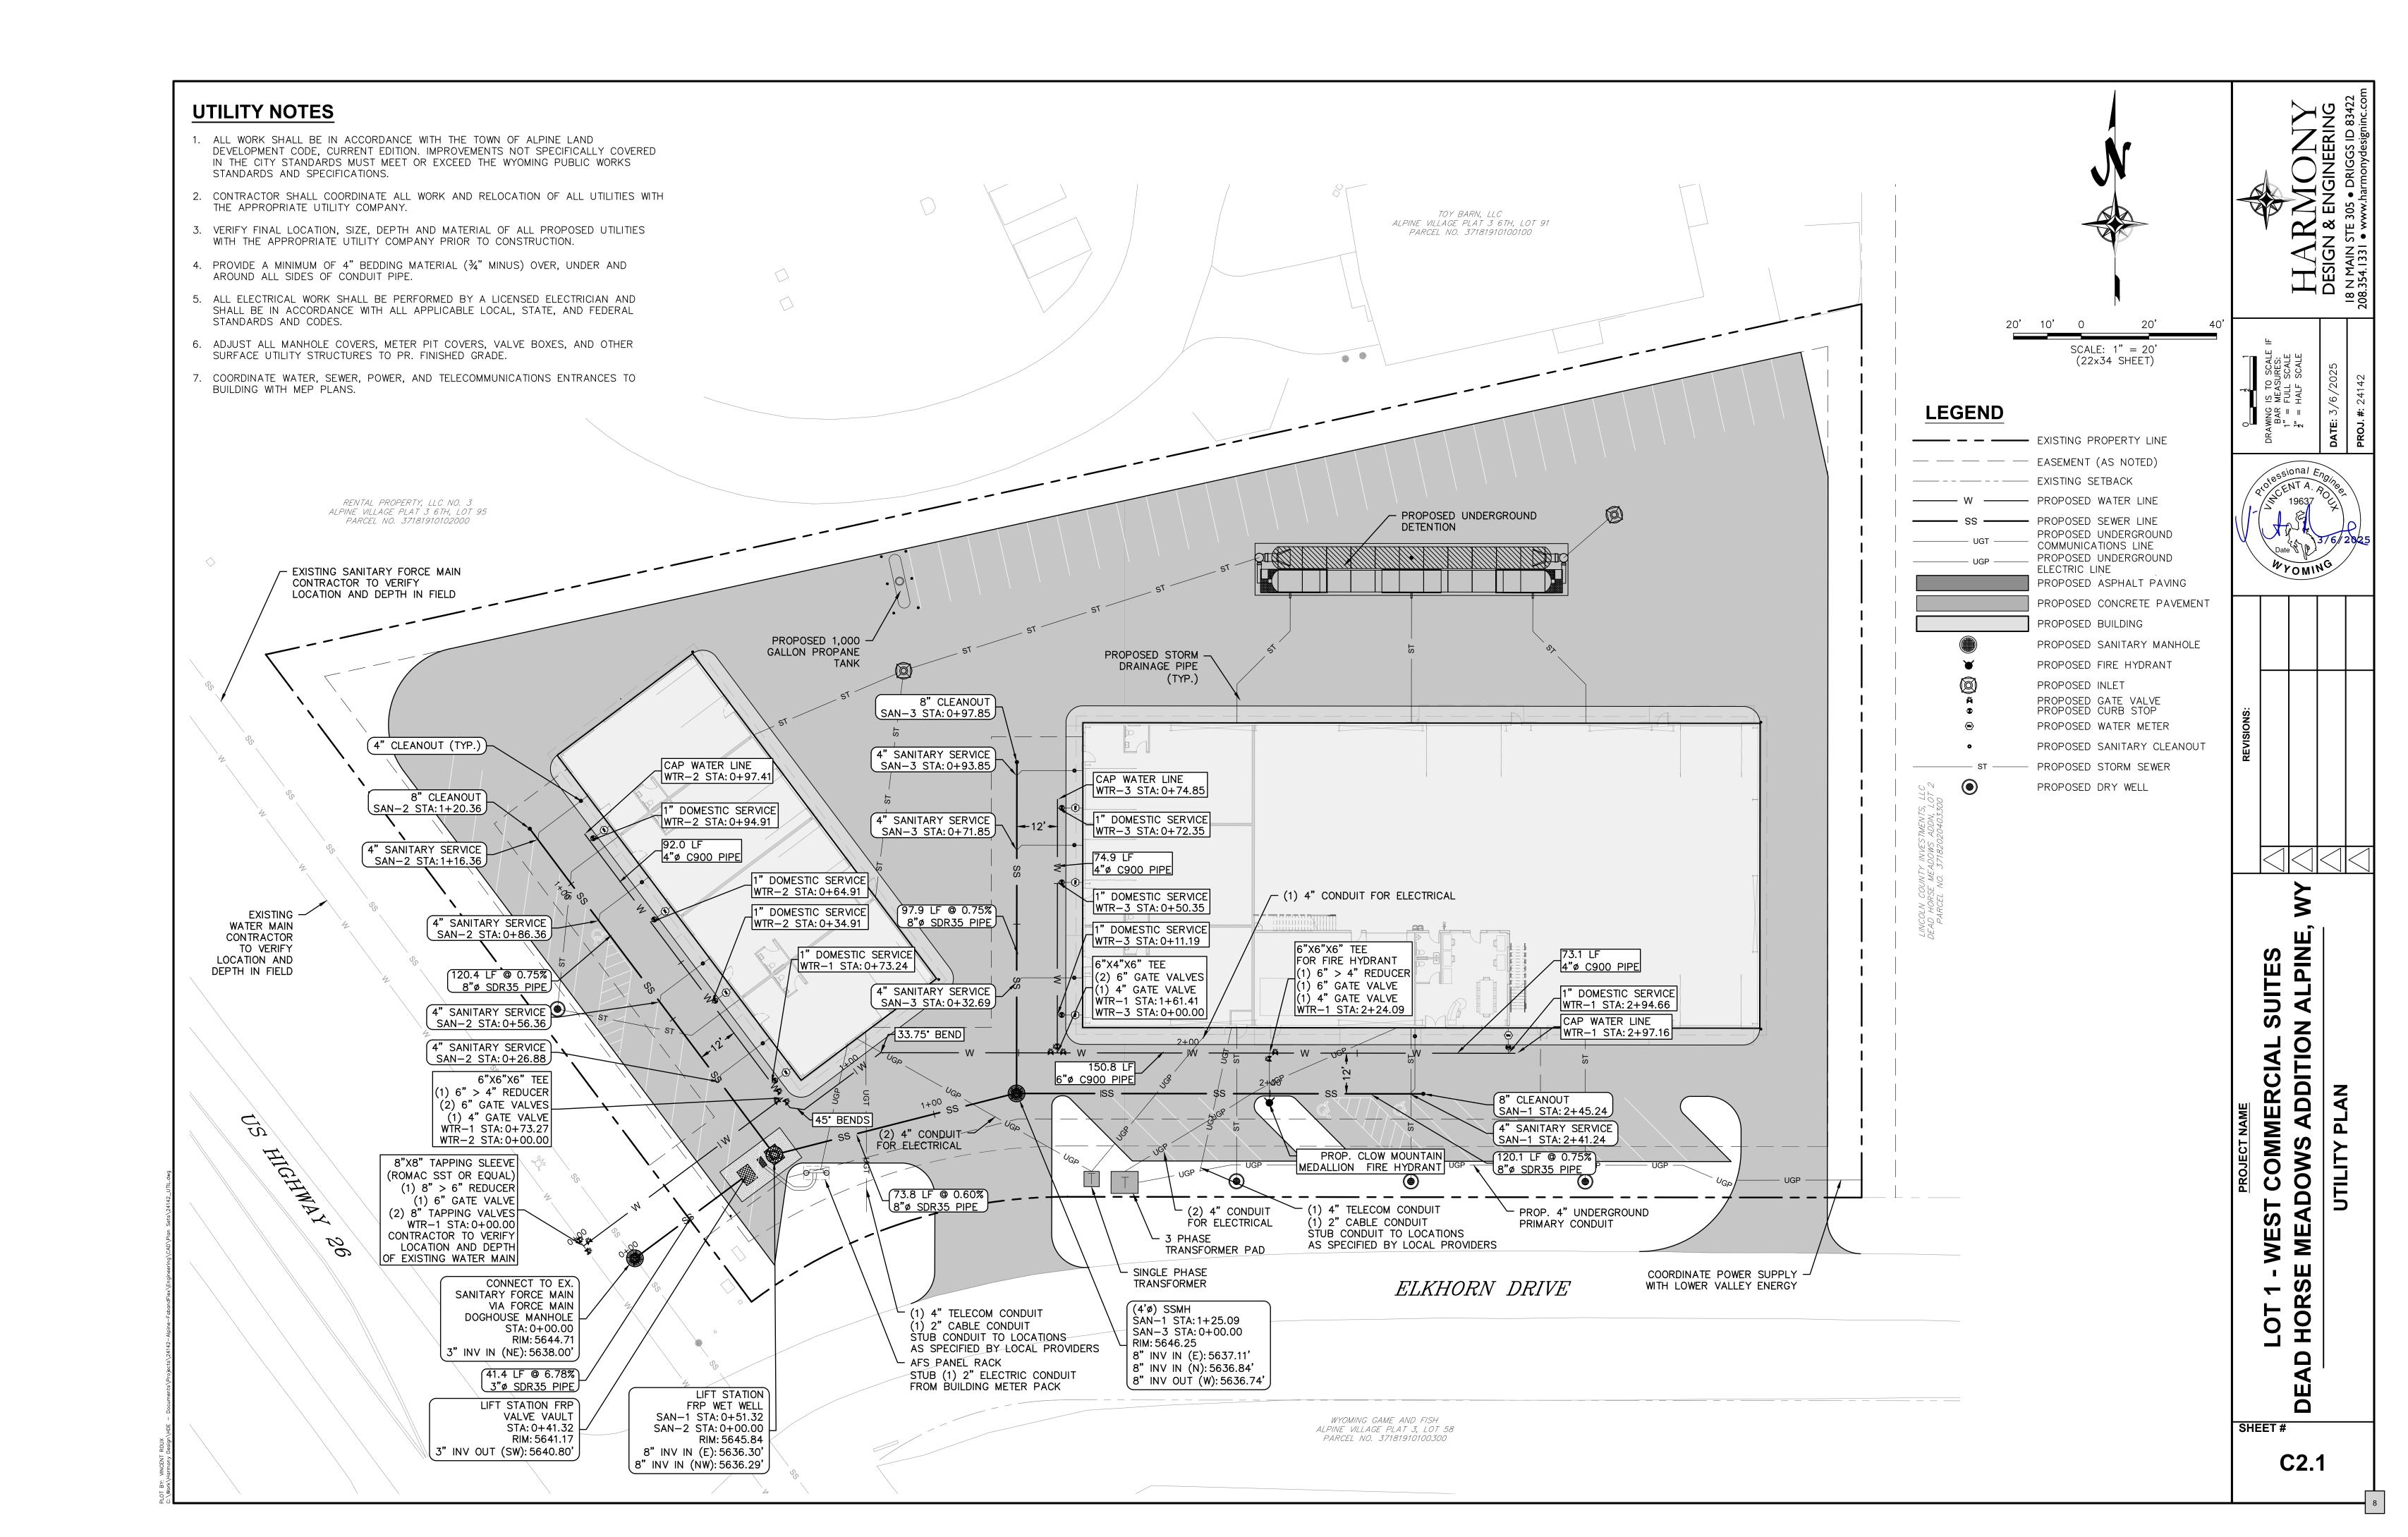

# 3. TONIGHT'S APPOINTMENTS/ NEW BUSINESS:

- <u>a.</u> DEADHORSE DEVELOPMENT, LLC (New West Building Company): Lot #1, Deadhorse Meadows, 856 Elkhorn Drive, Building B (East): #C-01-25 Site Plan Review
- DEADHORSE DEVELOPMENT, LLC (New West Building Company): Lot #1, Deadhorse Meadows,
   856 Elkhorn Drive, Building A (West): #C-02-25 Site Plan Review
- <u>c.</u> ALPINE ON, LLC ALPINE VALLEY RV RESORT: Lot #20, Snake River Junction, Lunch Counter Lane Preliminary Site Plan Review
- d. ALPINE ACE HARDWARE: Lot # 716 "C" Lakeview Estates Subdivision, 100 Greys River Road (#MC-02-25) Temporary Green House Installation {4-15-25 to 10-1-25}