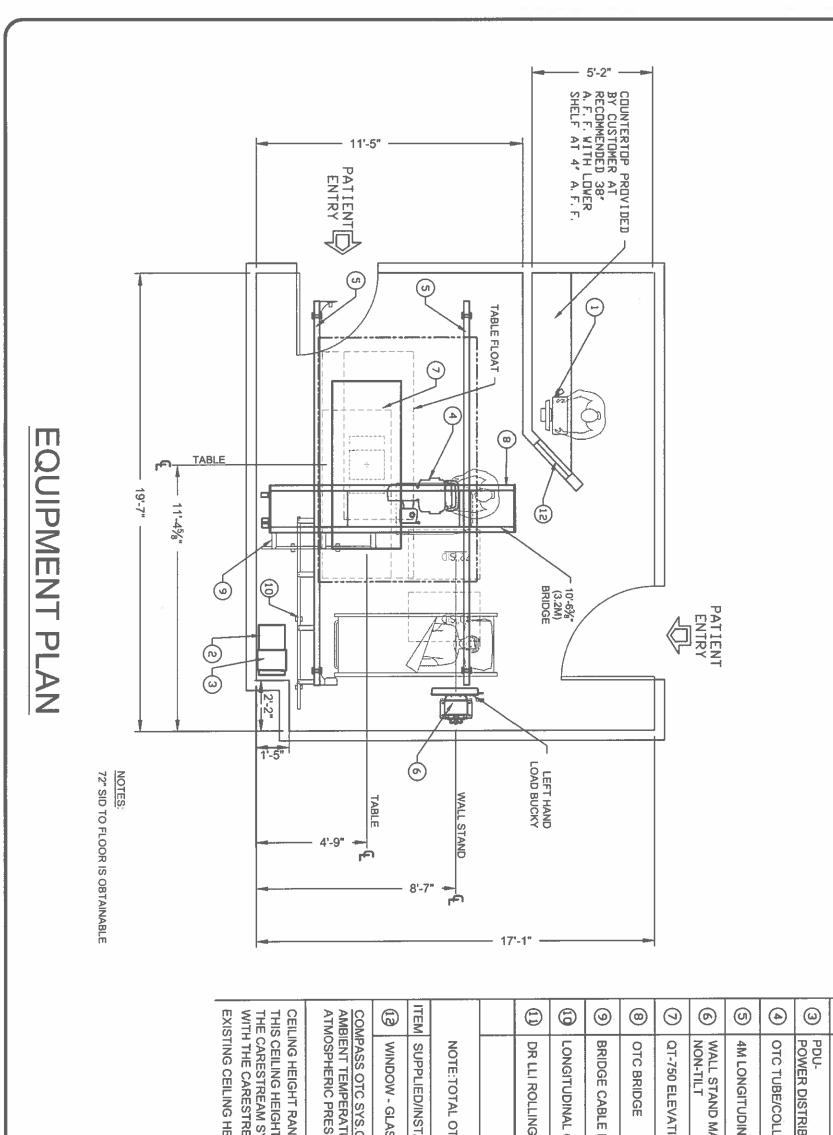

# TURN-KEY MEDICAL, INC.

CARESTREAM DR-FIT CM TUBE RADIOGRAPHIC ROOM

STAR VALLEY ALPINE CLINIC ALPINE, WYOMING

NOTE: ALL INSTALLATIONS MUST MEET THE REQUIREMENTS OF LOCAL ELECTRICAL CODES, THE ABOVE VALUES ARE RECOMMENDED AS TYPICAL (UNLESS OTHERWISE SPECIFIED) LISTED ARE THE FOUR MAIN TYPICAL GENERATORS, OTHERS ARE AVAILABLE