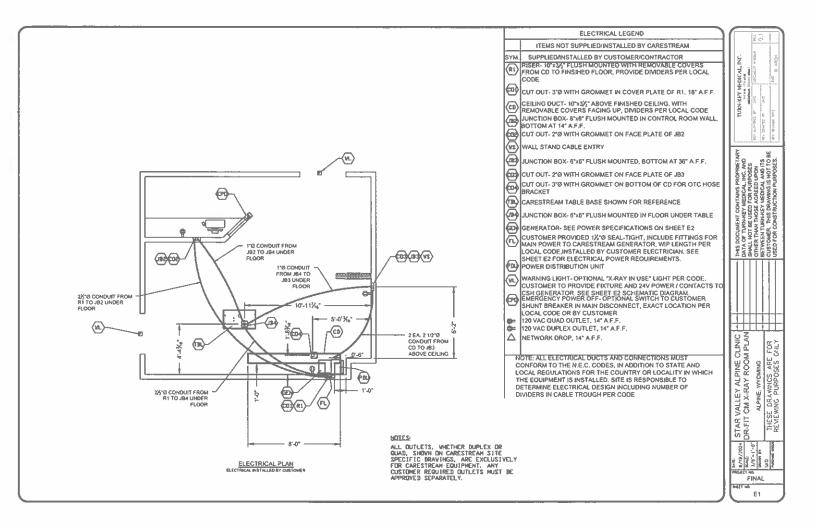

# TURN-KEY MEDICAL, INC.

CARESTREAM DR-FIT CM TUBE RADIOGRAPHIC ROOM

STAR VALLEY ALPINE CLINIC ALPINE, WYOMING

NOTE: ALL INSTALLATIONS MUST MEET THE REQUIREMENTS OF LOCAL ELECTRICAL CODES, THE ABOVE VALUES ARE RECOMMENDED AS TYPICAL (UNLESS OTHERWISE SPECIFIED) LISTED ARE THE FOUR MAIN TYPICAL GENERATORS, OTHERS ARE AVAILABLE