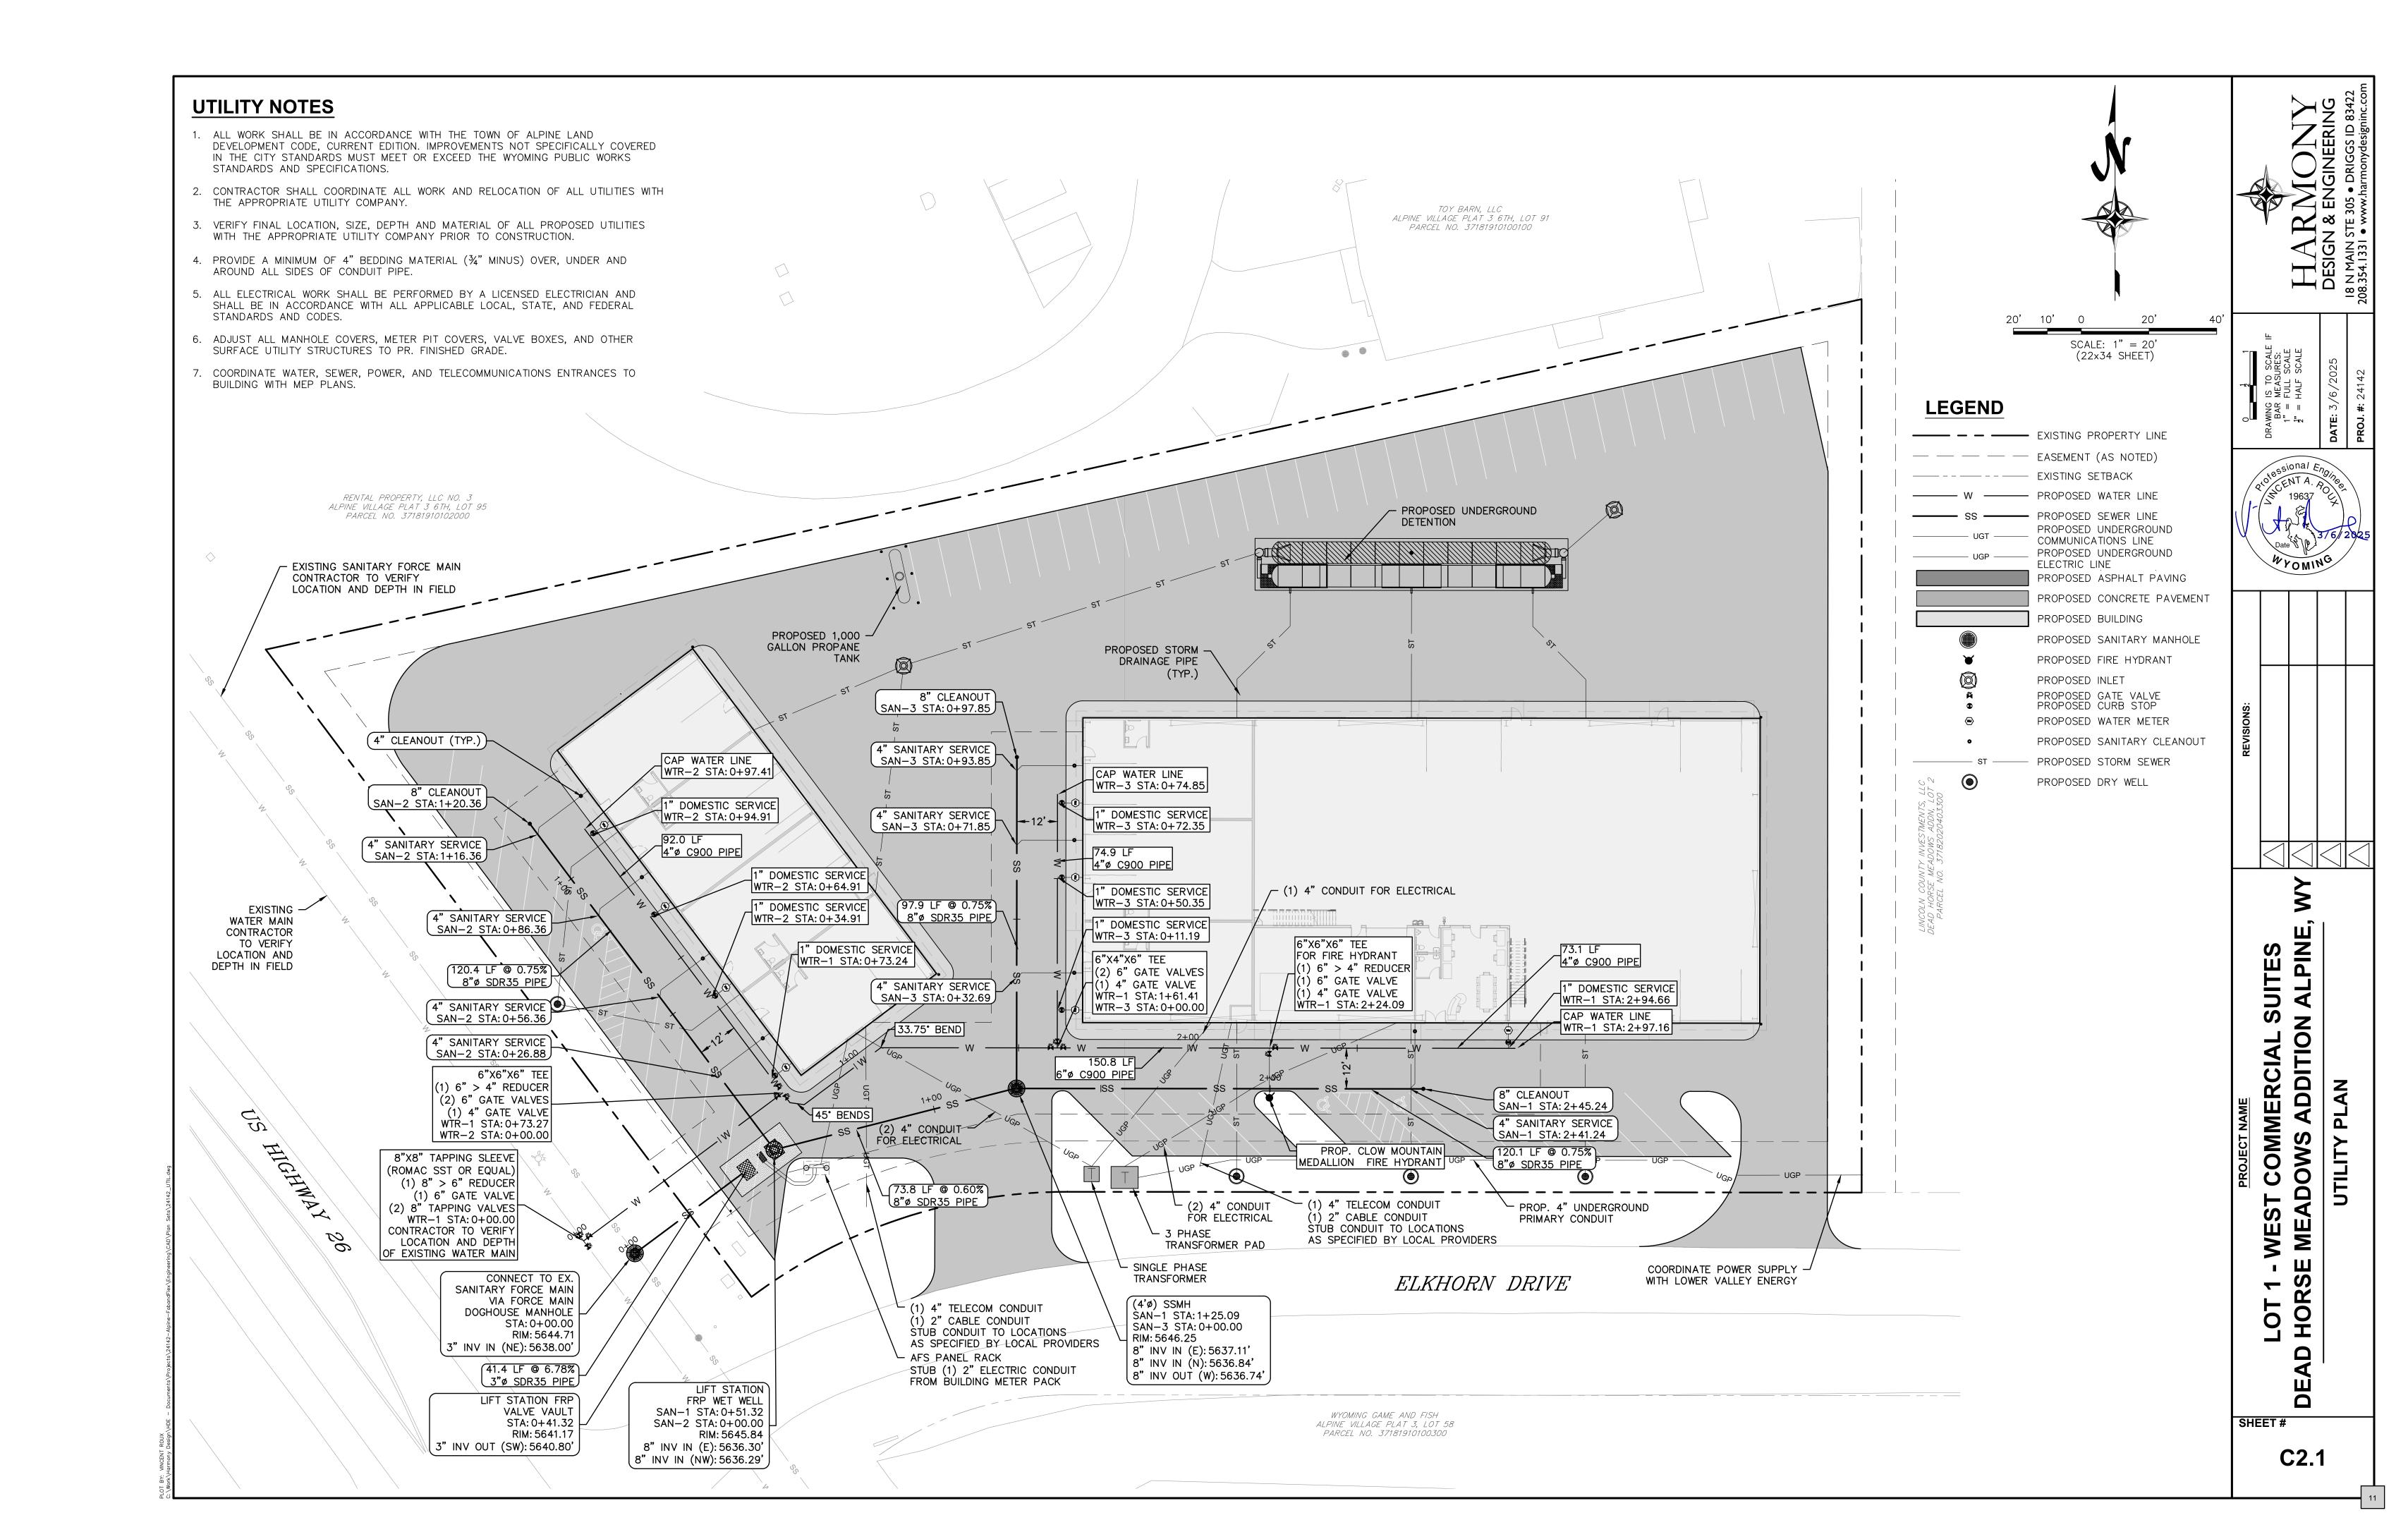

# 3. TONIGHT'S APPOINTMENTS/ NEW BUSINESS:

- <u>a.</u> DEADHORSE DEVELOPMENT, LLC (New West Building Company): Lot #1, Deadhorse Meadows, 856 Elkhorn Drive, Building B (East): #C-01-25 Site Plan Review
- DEADHORSE DEVELOPMENT, LLC (New West Building Company): Lot #1, Deadhorse Meadows,
   856 Elkhorn Drive, Building A (West): #C-02-25 Site Plan Review
- <u>c.</u> ALPINE ON, LLC ALPINE VALLEY RV RESORT: Lot #20, Snake River Junction, Lunch Counter Lane Preliminary Site Plan Review
- d. ALPINE ACE HARDWARE: Lot # 716 "C" Lakeview Estates Subdivision, 100 Greys River Road (#MC-02-25) Temporary Green House Installation {4-15-25 to 10-1-25}