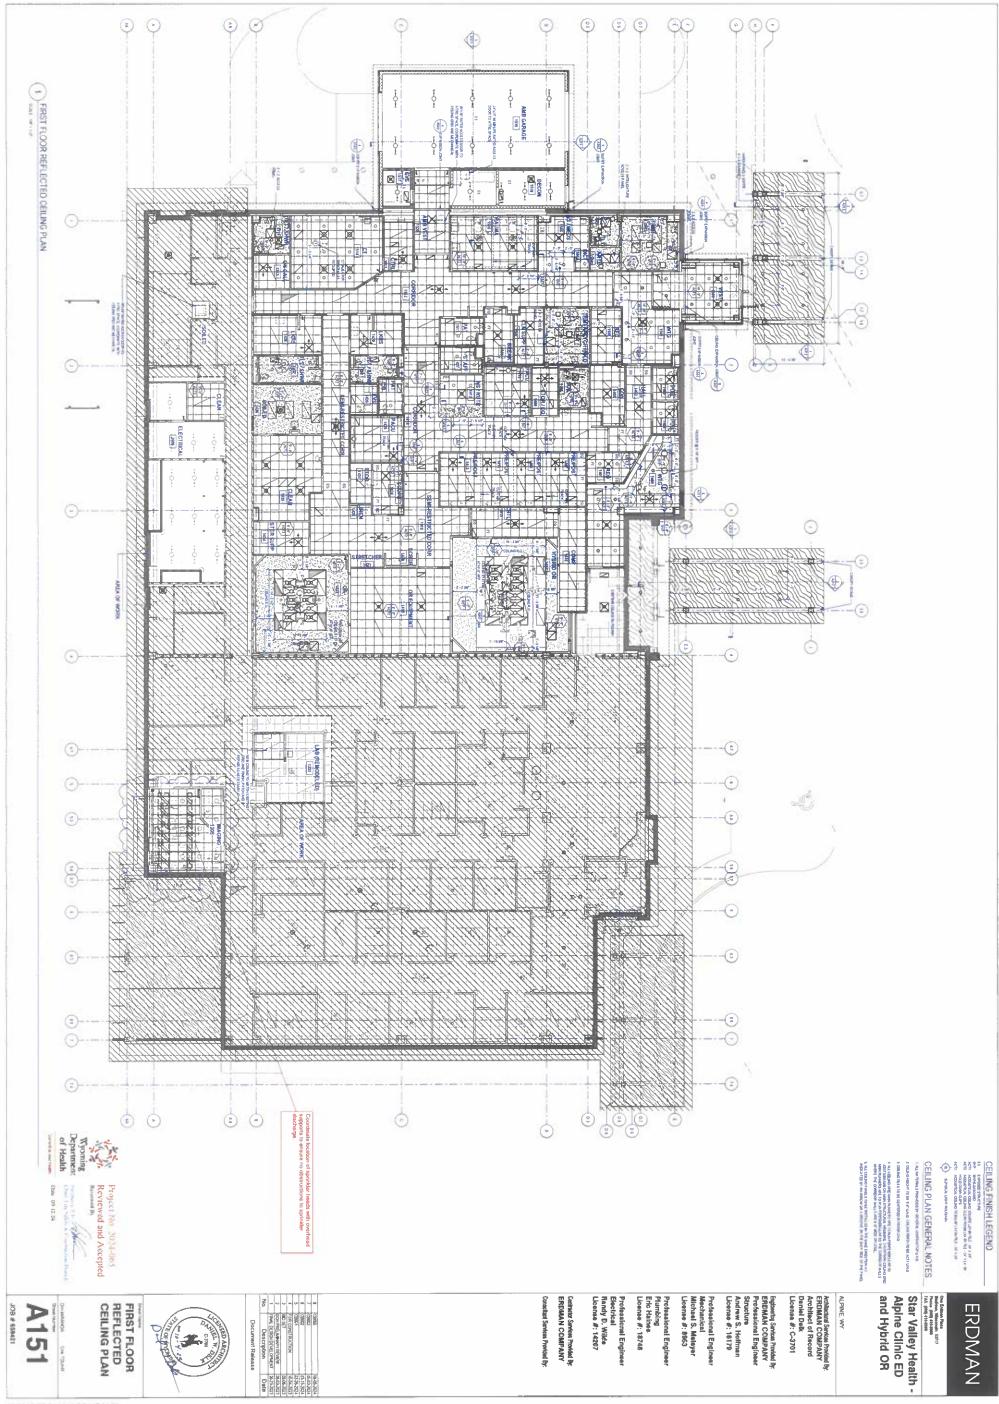

### 4. TABLED ITEMS:

- a. NORTH LINCOLN COUNTY HOSPITAL DBA STAR VALLEY HEALTH: Lot #189, Alpine Meadows Subdivision, 37 Wintergreen Drive (#MC-01-25) Electrical in Commercial Building
- b. JW PROPERTY INVESTMENTS, LLC {JEFF JEBBSEN}: Lot #732 "B", Lakeview Estates Subdivision, 192 Trail Drive Road (#R2-01-25) Multi-Unit Townhomes
- C. JW PROPERTY INVESTMENTS, LLC {JEFF JEBBSEN}: Lot #733 "B", Lakeview Estates Subdivision, 194 Trail Drive Road (#R2-02-25) - Multi-Unit Townhomes