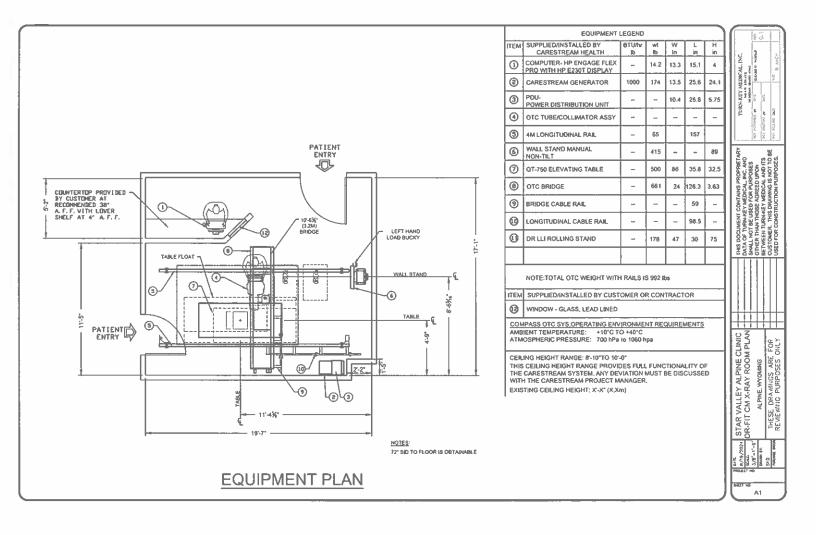

# TURN-KEY MEDICAL, INC.

CARESTREAM DR-FIT CM TUBE RADIOGRAPHIC ROOM

STAR VALLEY ALPINE CLINIC ALPINE, WYOMING

NOTE: ALL INSTALLATIONS MUST MEET THE REQUIREMENTS OF LOCAL ELECTRICAL CODES, THE ABOVE VALUES ARE RECOMMENDED AS TYPICAL (UNLESS OTHERWISE SPECIFIED) LISTED ARE THE FOUR MAIN TYPICAL GENERATORS, OTHERS ARE AVAILABLE