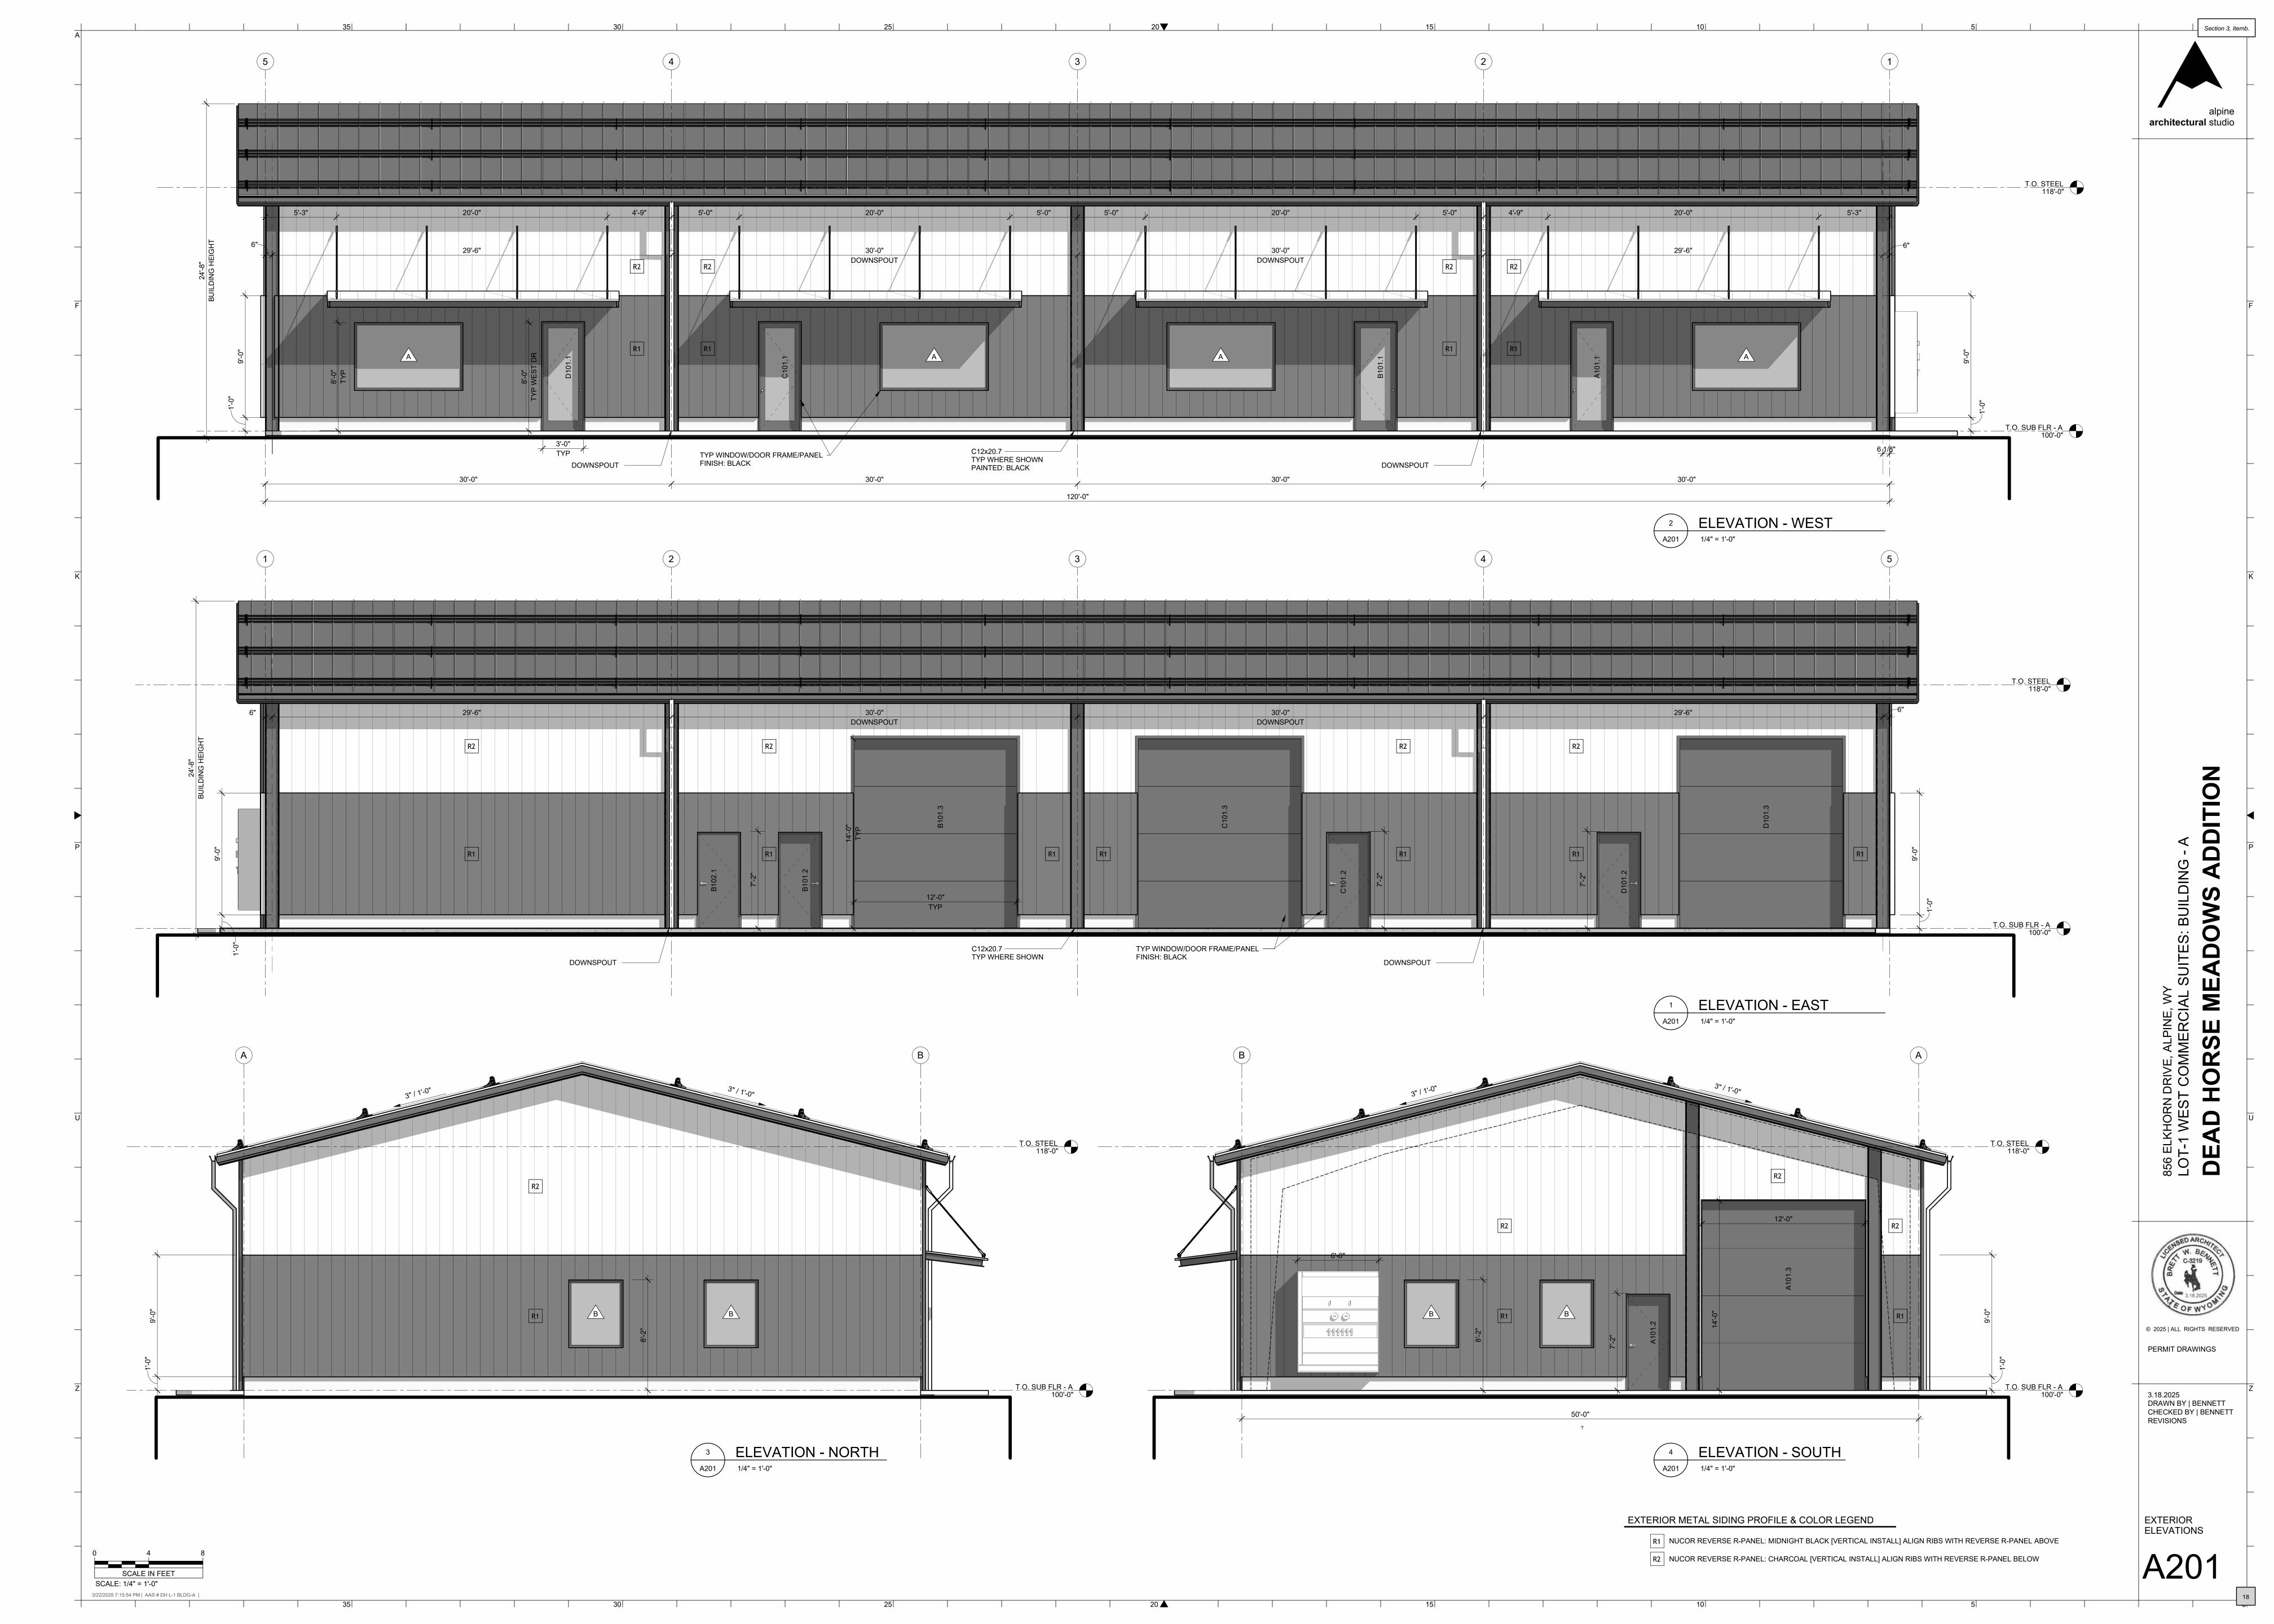

# EXTERIOR METAL SIDING PROFILE & COLOR LEGEND

- RR NUCOR REVERSE R-PANEL: CHARCOAL [HORIZONTAL INSTALL]
- R NUCOR R-PANEL: MIDNIGHT BLACK [VERTICAL INSTALL]

EXTERIOR ELEVATIONS

A201

0 8 16

SCALE IN FEET

SCALE: 1/8" = 1'-0"