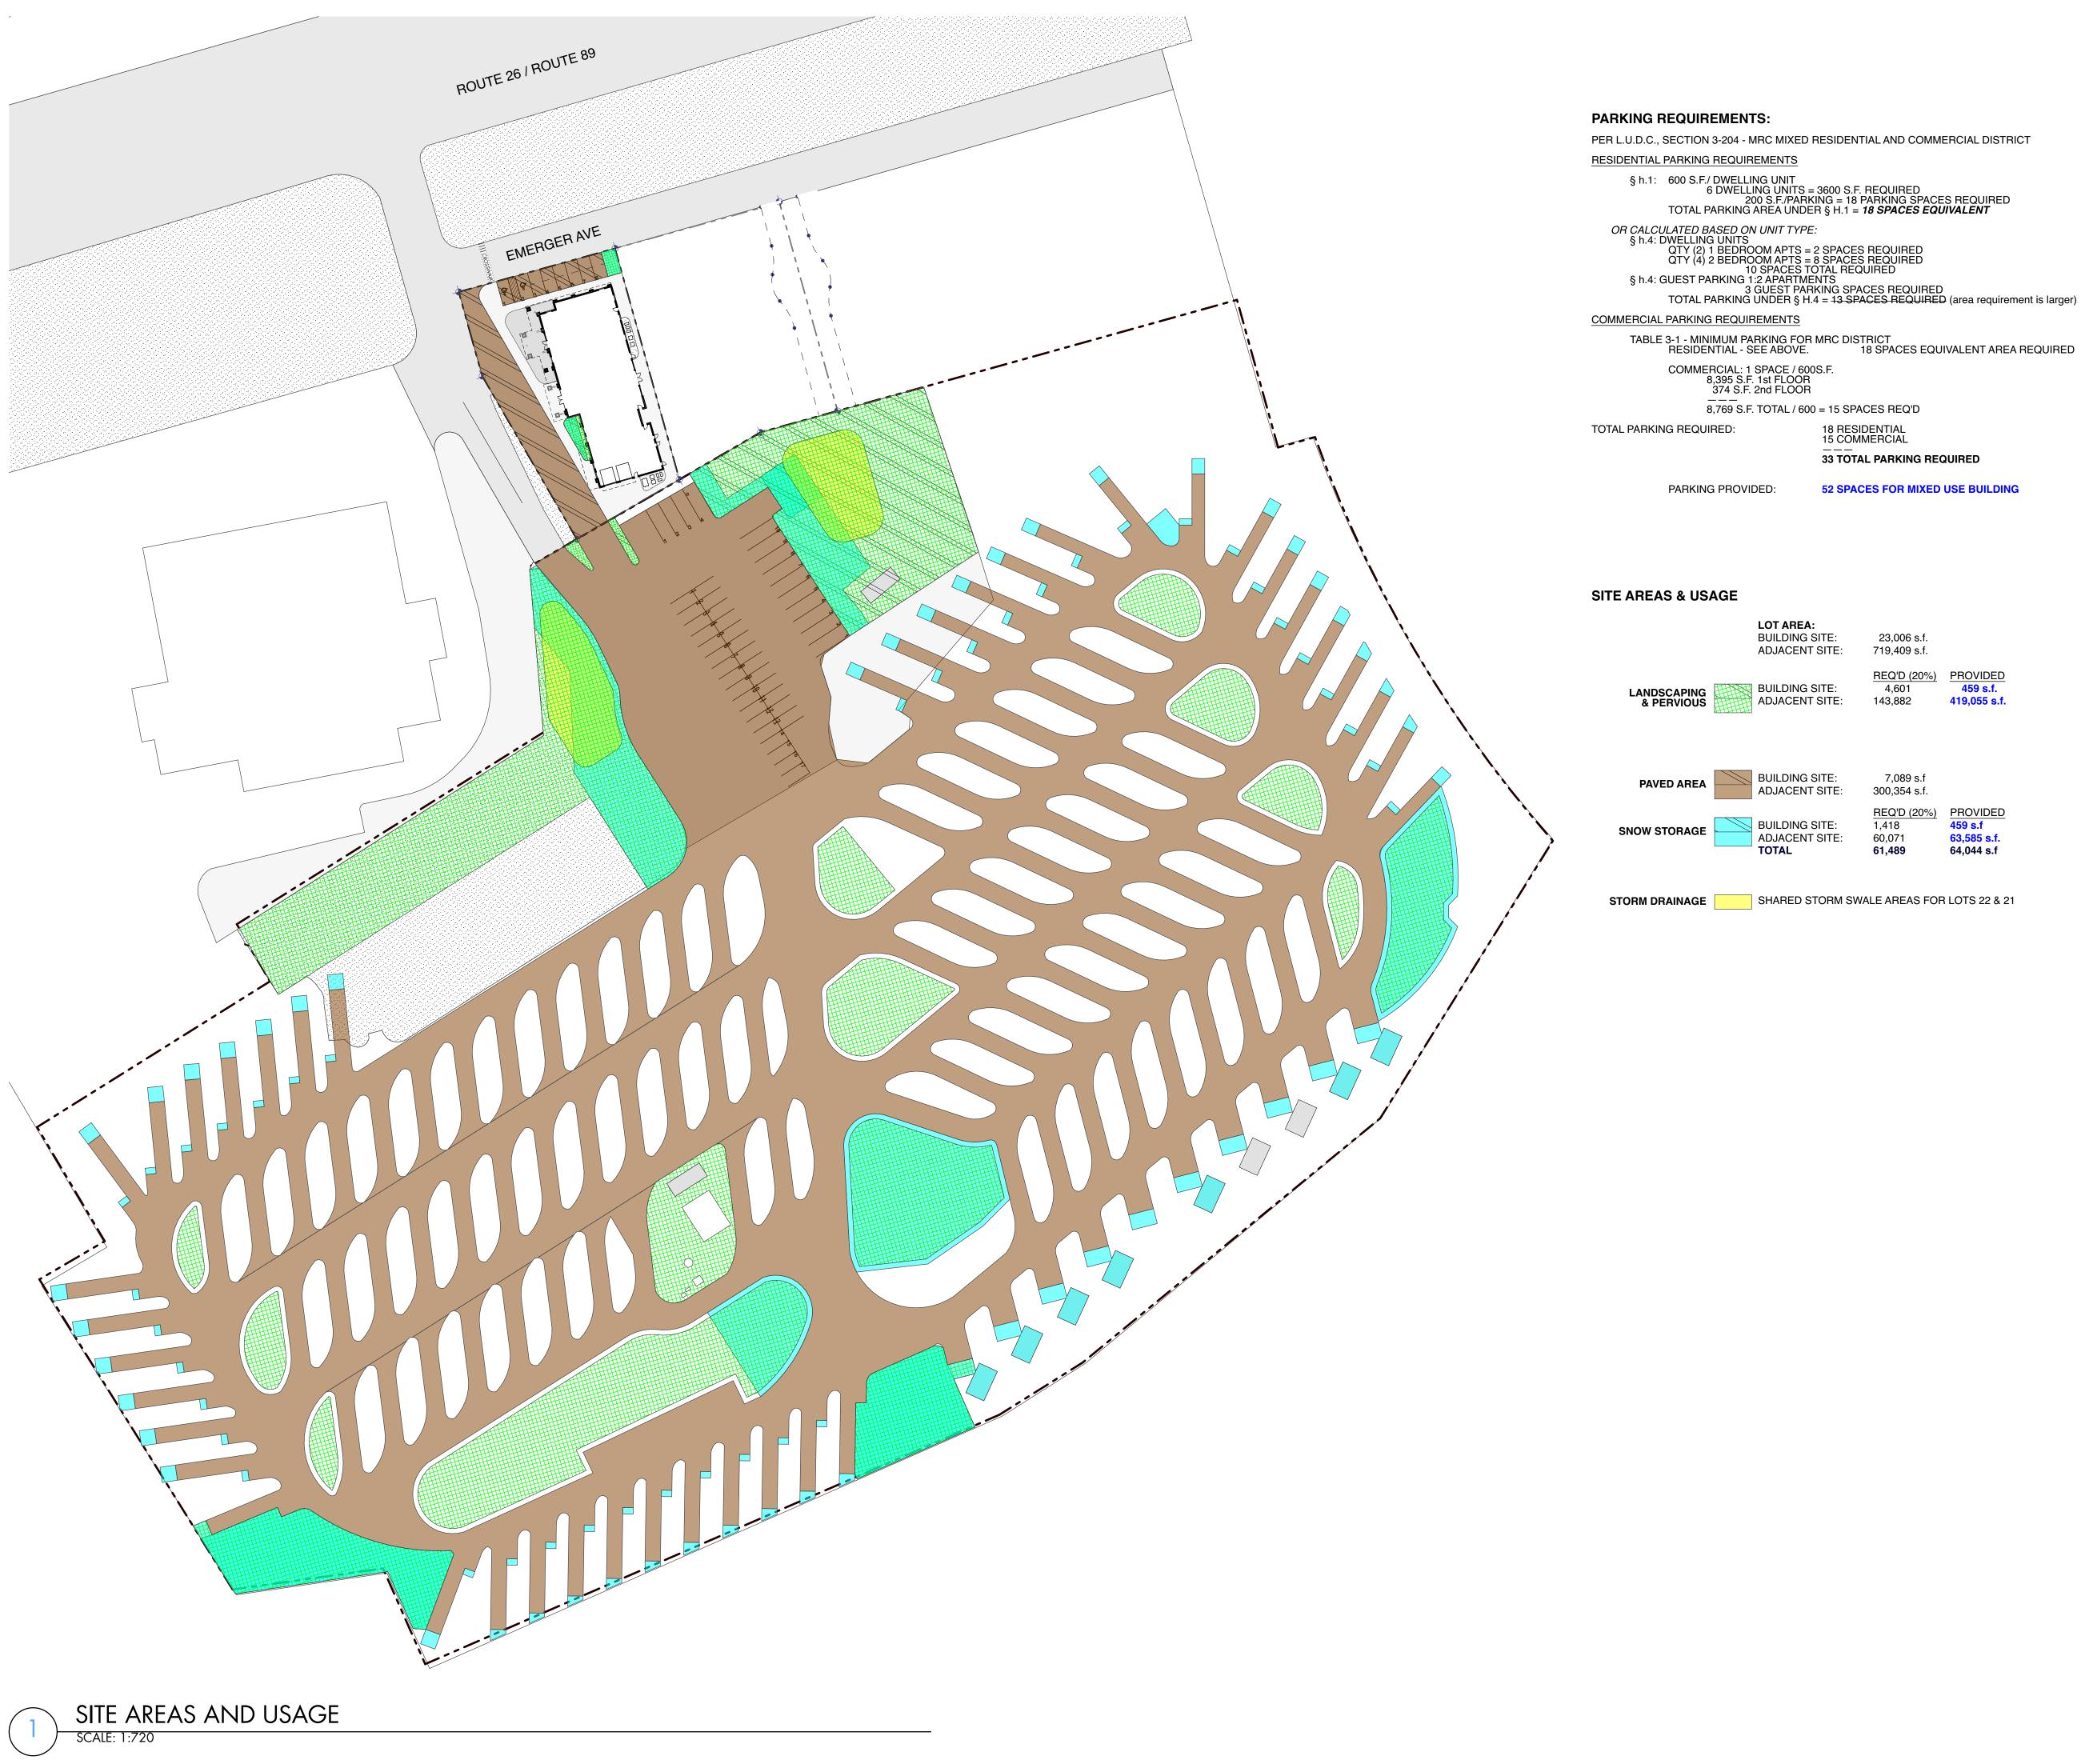

RESIDENTIAL PARKING REQUIREMENTS

§ h.1: 600 S.F./ DWELLING UNIT 6 DWELLING UNITS = 3600 S.F. REQUIRED 200 S.F./PARKING = 18 PARKING SPACES REQUIRED TOTAL PARKING AREA UNDER § H.1 = 18 SPACES EQUIVALENT

COMMERCIAL PARKING REQUIREMENTS

TABLE 3-1 - MINIMUM PARKING FOR MRC DISTRICT RESIDENTIAL - SEE ABOVE. 18 SPACES EQUIVALENT AREA REQUIRED

COMMERCIAL: 1 SPACE / 600S.F. 8,395 S.F. 1st FLOOR 374 S.F. 2nd FLOOR

8,769 S.F. TOTAL / 600 = 15 SPACES REQ'D

18 RESIDENTIAL 15 COMMERCIAL

33 TOTAL PARKING REQUIRED

PARKING PROVIDED: **52 SPACES FOR MIXED USE BUILDING** 

|                           | LOT AREA: BUILDING SITE: ADJACENT SITE:   | 23,006 s.f.<br>719,409 s.f.                     |                                                  |
|---------------------------|-------------------------------------------|-------------------------------------------------|--------------------------------------------------|
| LANDSCAPING<br>& PERVIOUS | BUILDING SITE:<br>ADJACENT SITE:          | REQ'D (20%)<br>4,601<br>143,882                 | PROVIDED<br>459 s.f.<br>419,055 s.f.             |
|                           |                                           |                                                 |                                                  |
| PAVED AREA                | BUILDING SITE:<br>ADJACENT SITE:          | 7,089 s.f<br>300,354 s.f.                       |                                                  |
| SNOW STORAGE              | BUILDING SITE:<br>ADJACENT SITE:<br>TOTAL | REQ'D (20%)<br>1,418<br>60,071<br><b>61,489</b> | PROVIDED<br>459 s.f<br>63,585 s.f.<br>64,044 s.f |
|                           |                                           |                                                 |                                                  |