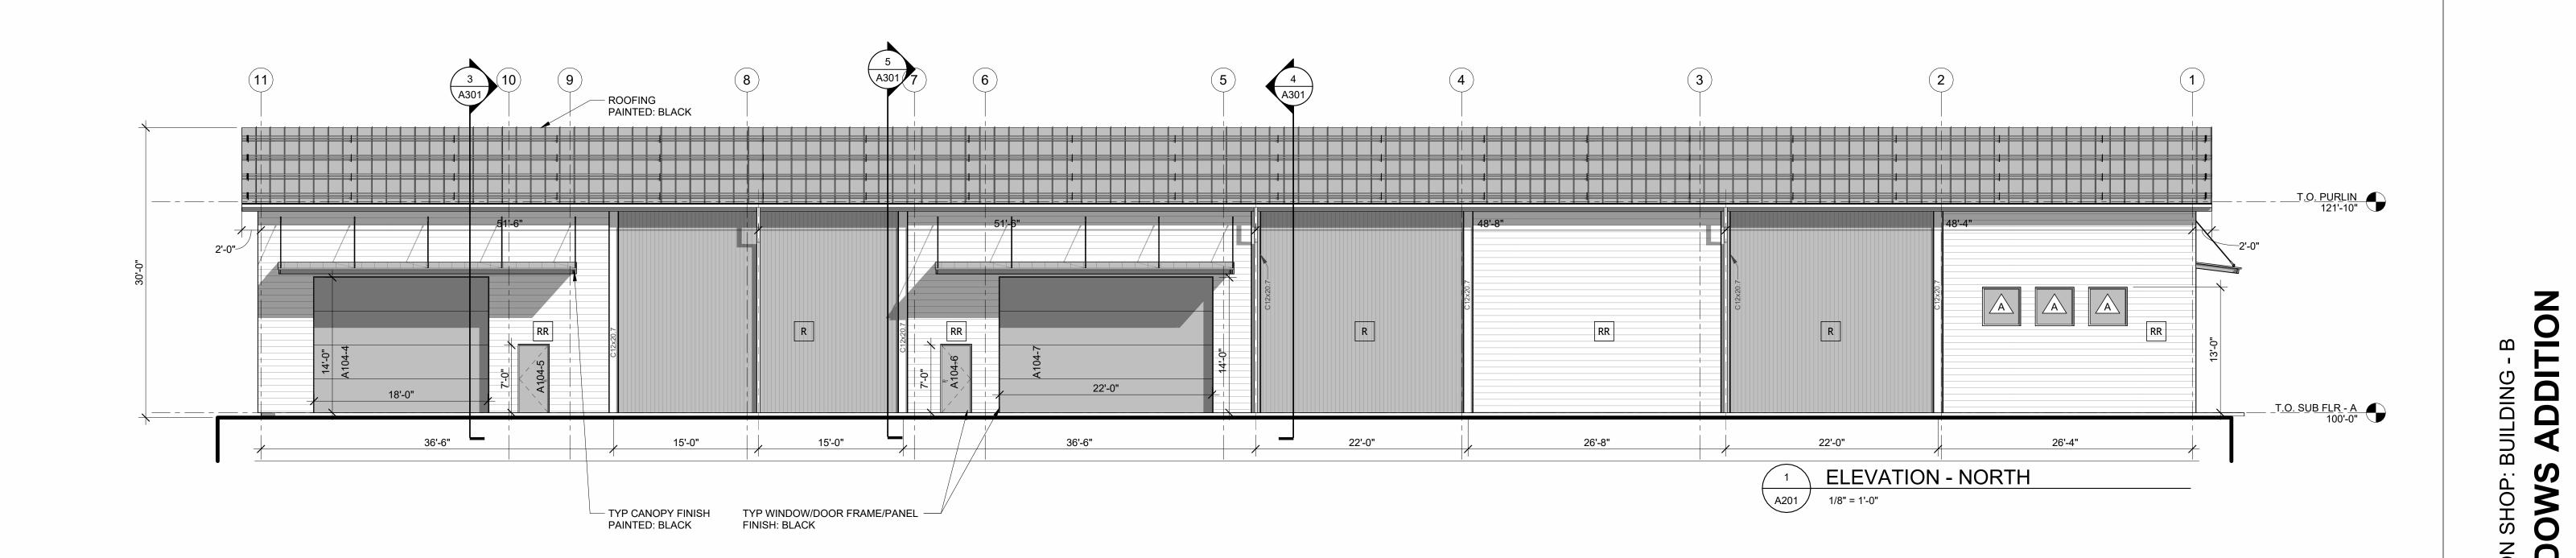

# EXTERIOR METAL SIDING PROFILE & COLOR LEGEND

- RR NUCOR REVERSE R-PANEL: CHARCOAL [HORIZONTAL INSTALL]
- R NUCOR R-PANEL: MIDNIGHT BLACK [VERTICAL INSTALL]

EXTERIOR ELEVATIONS

A201

0 8 16

SCALE IN FEET

SCALE: 1/8" = 1'-0"