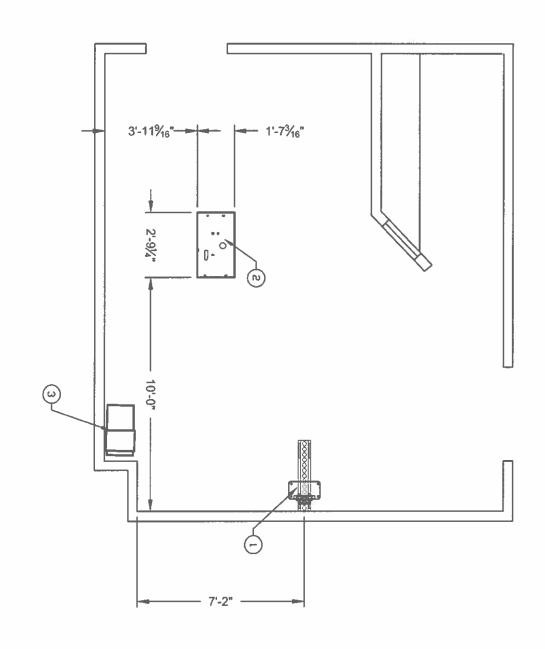

# TURN-KEY MEDICAL, INC.

CARESTREAM DR-FIT CM TUBE RADIOGRAPHIC ROOM

STAR VALLEY ALPINE CLINIC ALPINE, WYOMING

NOTE: ALL INSTALLATIONS MUST MEET THE REQUIREMENTS OF LOCAL ELECTRICAL CODES, THE ABOVE VALUES ARE RECOMMENDED AS TYPICAL (UNLESS OTHERWISE SPECIFIED) LISTED ARE THE FOUR MAIN TYPICAL GENERATORS, OTHERS ARE AVAILABLE