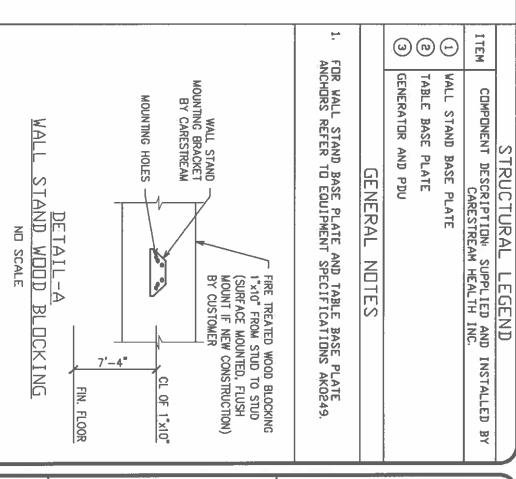

# TURN-KEY MEDICAL, INC.

CARESTREAM DR-FIT CM TUBE RADIOGRAPHIC ROOM

STAR VALLEY ALPINE CLINIC ALPINE, WYOMING

NOTE: ALL INSTALLATIONS MUST MEET THE REQUIREMENTS OF LOCAL ELECTRICAL CODES, THE ABOVE VALUES ARE RECOMMENDED AS TYPICAL (UNLESS OTHERWISE SPECIFIED) LISTED ARE THE FOUR MAIN TYPICAL GENERATORS, OTHERS ARE AVAILABLE