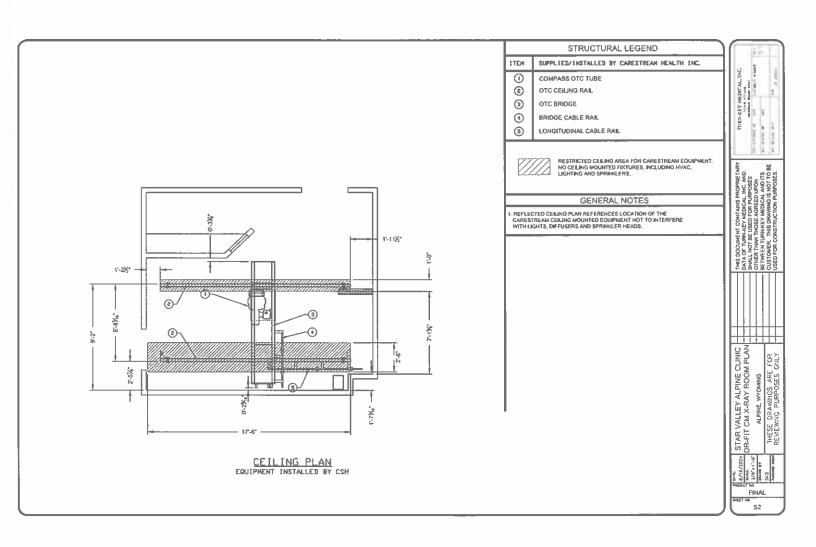

# TURN-KEY MEDICAL, INC.

CARESTREAM DR-FIT CM TUBE RADIOGRAPHIC ROOM

STAR VALLEY ALPINE CLINIC ALPINE, WYOMING

NOTE: ALL INSTALLATIONS MUST MEET THE REQUIREMENTS OF LOCAL ELECTRICAL CODES, THE ABOVE VALUES ARE RECOMMENDED AS TYPICAL (UNLESS OTHERWISE SPECIFIED) LISTED ARE THE FOUR MAIN TYPICAL GENERATORS, OTHERS ARE AVAILABLE