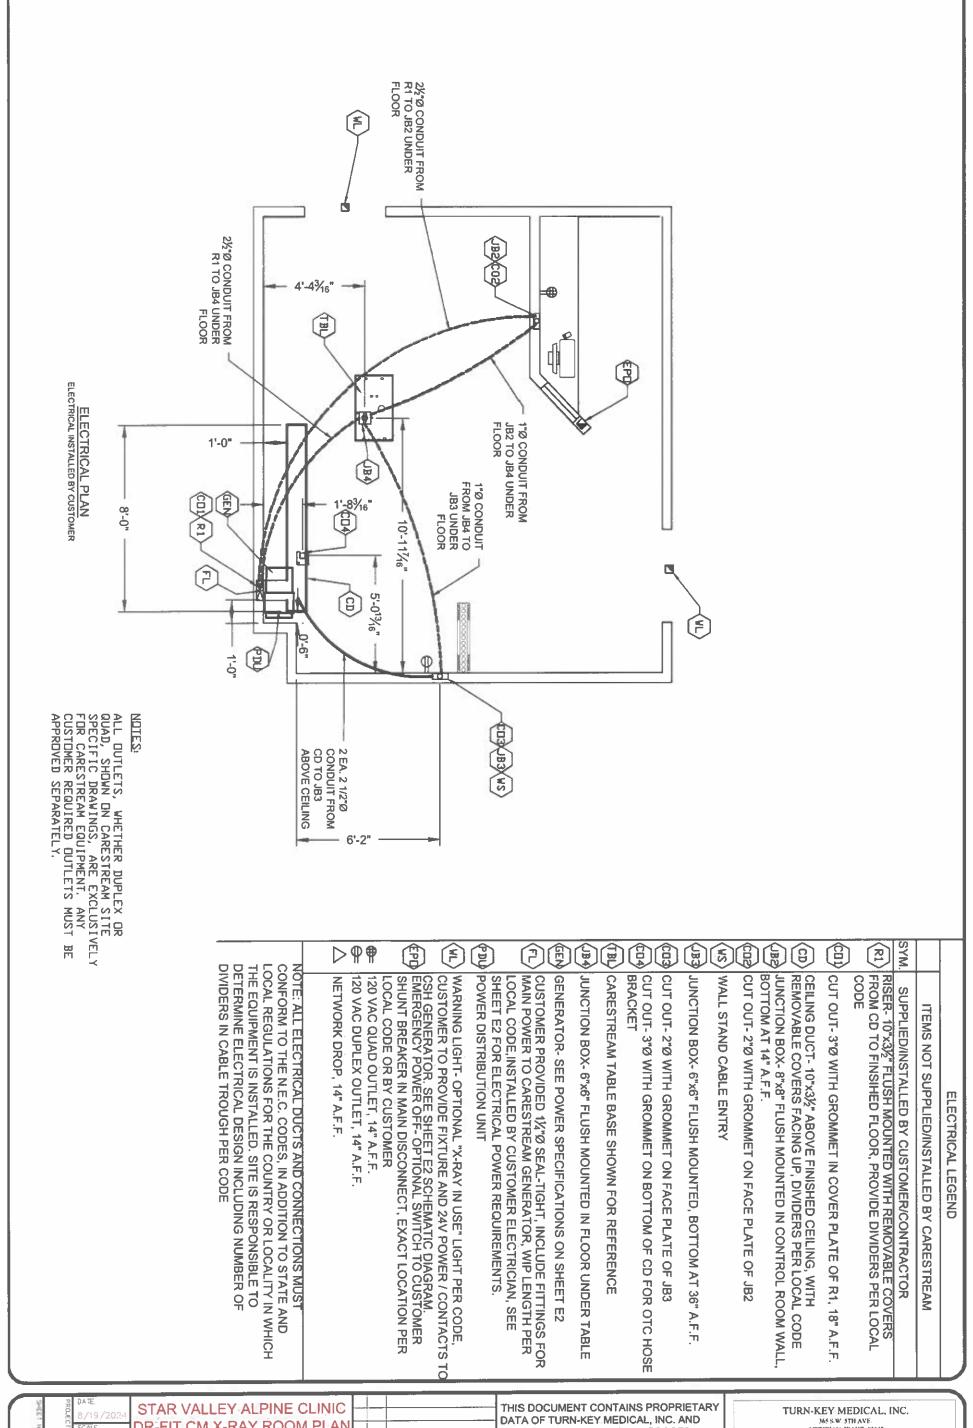

# TURN-KEY MEDICAL, INC.

CARESTREAM DR-FIT CM TUBE RADIOGRAPHIC ROOM

STAR VALLEY ALPINE CLINIC ALPINE, WYOMING

NOTE: ALL INSTALLATIONS MUST MEET THE REQUIREMENTS OF LOCAL ELECTRICAL CODES, THE ABOVE VALUES ARE RECOMMENDED AS TYPICAL (UNLESS OTHERWISE SPECIFIED) LISTED ARE THE FOUR MAIN TYPICAL GENERATORS, OTHERS ARE AVAILABLE