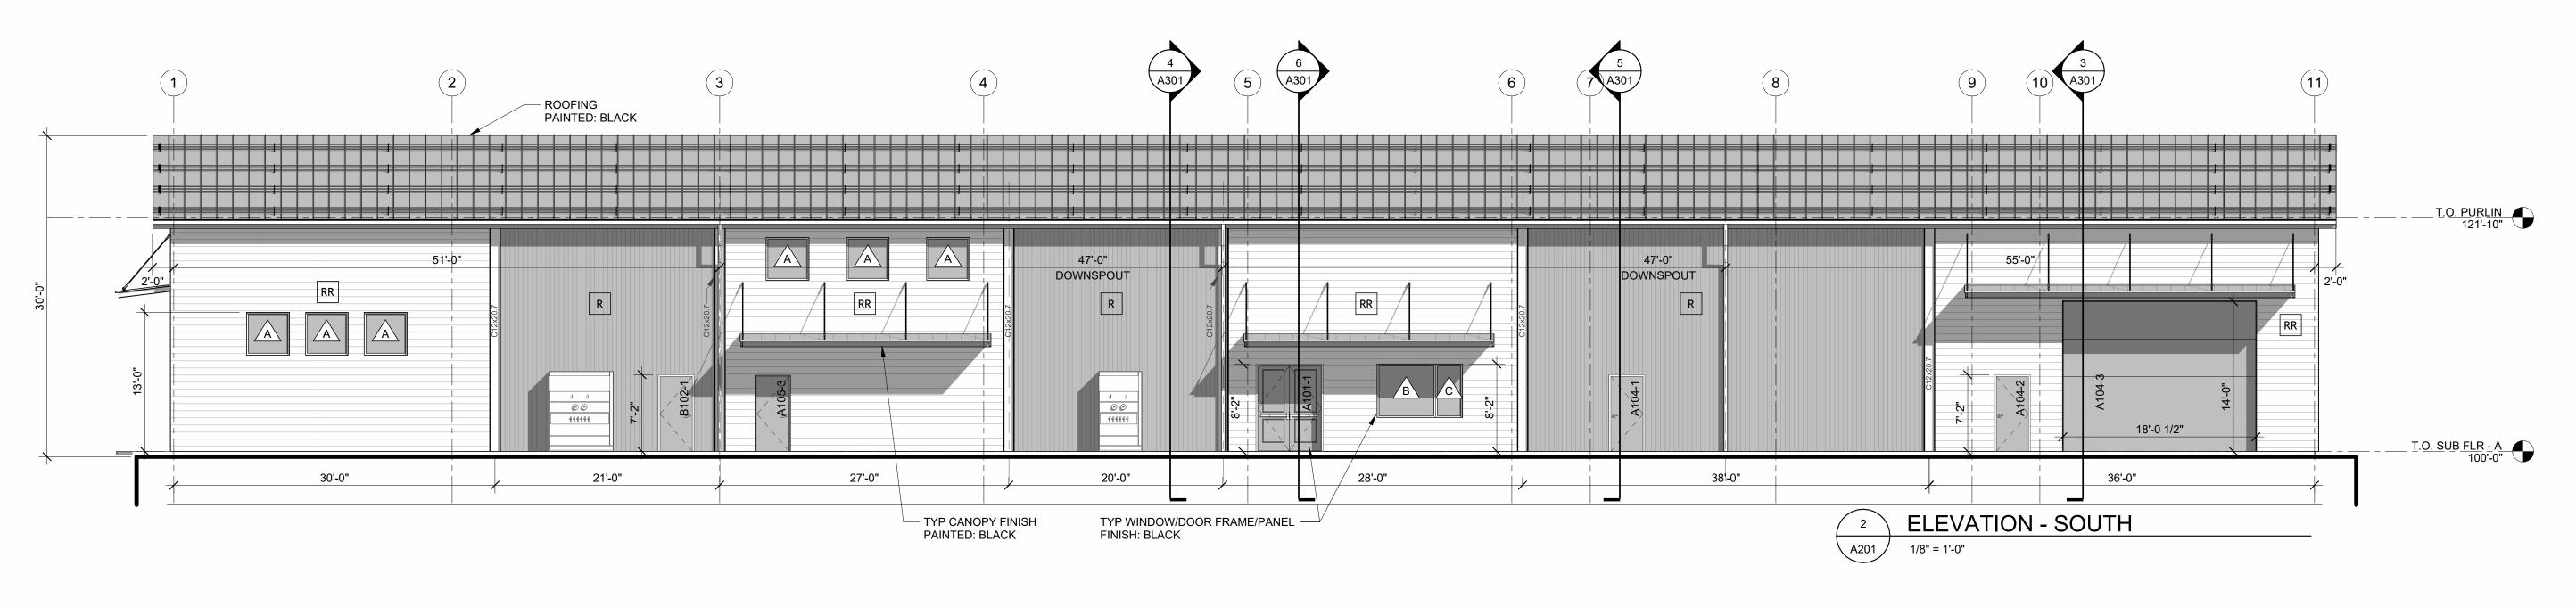

# EXTERIOR METAL SIDING PROFILE & COLOR LEGEND

- RR NUCOR REVERSE R-PANEL: CHARCOAL [HORIZONTAL INSTALL]
- R NUCOR R-PANEL: MIDNIGHT BLACK [VERTICAL INSTALL]

EXTERIOR ELEVATIONS

A201

0 8 16

SCALE IN FEET

SCALE: 1/8" = 1'-0"