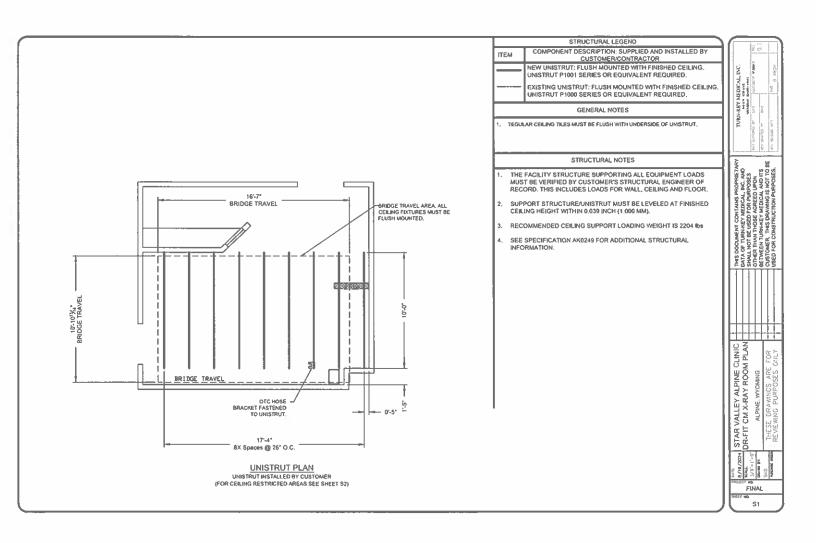

# TURN-KEY MEDICAL, INC.

CARESTREAM DR-FIT CM TUBE RADIOGRAPHIC ROOM

STAR VALLEY ALPINE CLINIC ALPINE, WYOMING

NOTE: ALL INSTALLATIONS MUST MEET THE REQUIREMENTS OF LOCAL ELECTRICAL CODES, THE ABOVE VALUES ARE RECOMMENDED AS TYPICAL (UNLESS OTHERWISE SPECIFIED) LISTED ARE THE FOUR MAIN TYPICAL GENERATORS, OTHERS ARE AVAILABLE