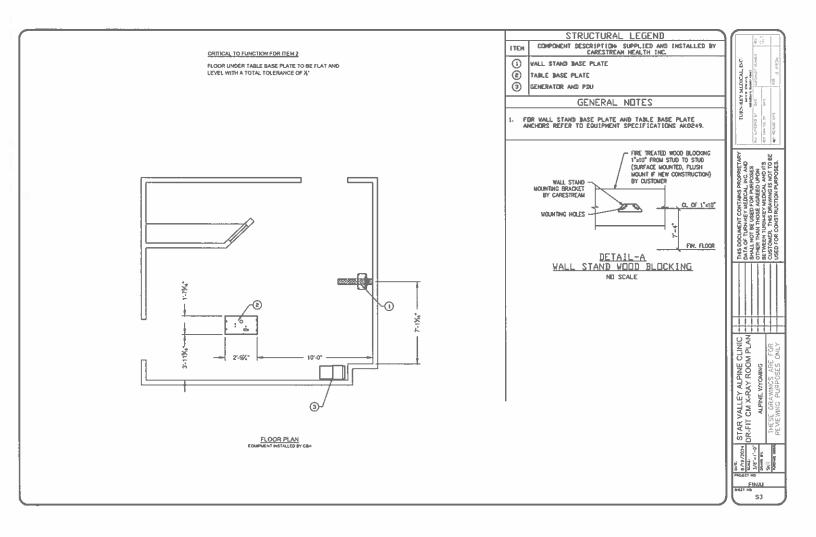

# TURN-KEY MEDICAL, INC.

CARESTREAM DR-FIT CM TUBE RADIOGRAPHIC ROOM

STAR VALLEY ALPINE CLINIC ALPINE, WYOMING

NOTE: ALL INSTALLATIONS MUST MEET THE REQUIREMENTS OF LOCAL ELECTRICAL CODES, THE ABOVE VALUES ARE RECOMMENDED AS TYPICAL (UNLESS OTHERWISE SPECIFIED) LISTED ARE THE FOUR MAIN TYPICAL GENERATORS, OTHERS ARE AVAILABLE