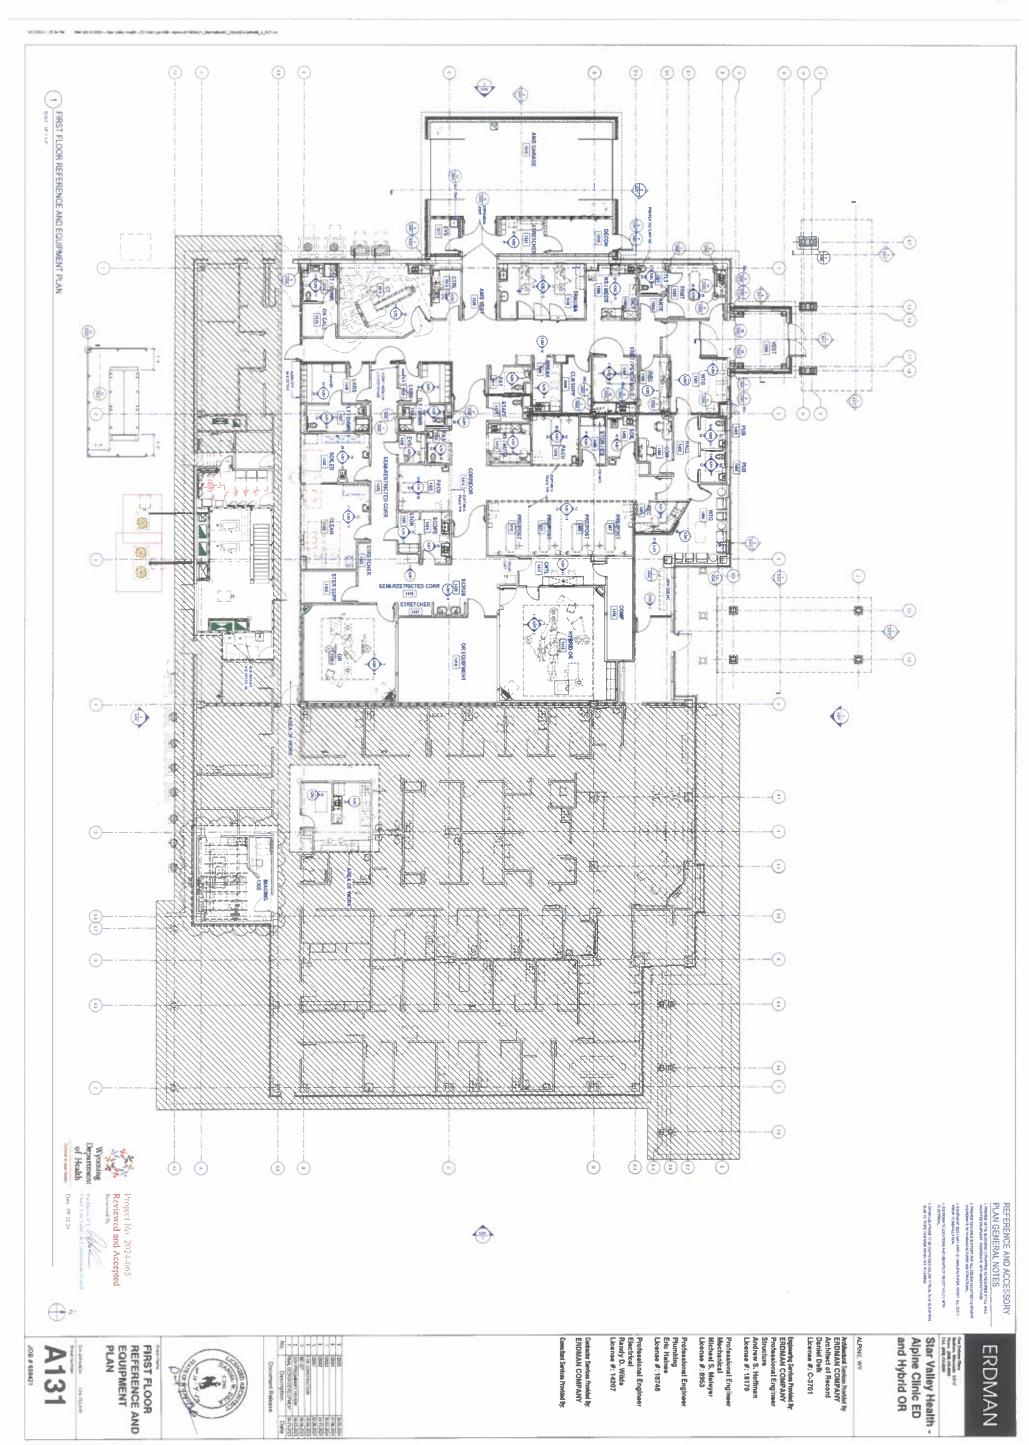

### 4. TABLED ITEMS:

- a. NORTH LINCOLN COUNTY HOSPITAL DBA STAR VALLEY HEALTH: Lot #189, Alpine Meadows Subdivision, 37 Wintergreen Drive (#MC-01-25) Electrical in Commercial Building
- b. JW PROPERTY INVESTMENTS, LLC {JEFF JEBBSEN}: Lot #732 "B", Lakeview Estates Subdivision, 192 Trail Drive Road (#R2-01-25) Multi-Unit Townhomes
- C. JW PROPERTY INVESTMENTS, LLC {JEFF JEBBSEN}: Lot #733 "B", Lakeview Estates Subdivision, 194 Trail Drive Road (#R2-02-25) - Multi-Unit Townhomes