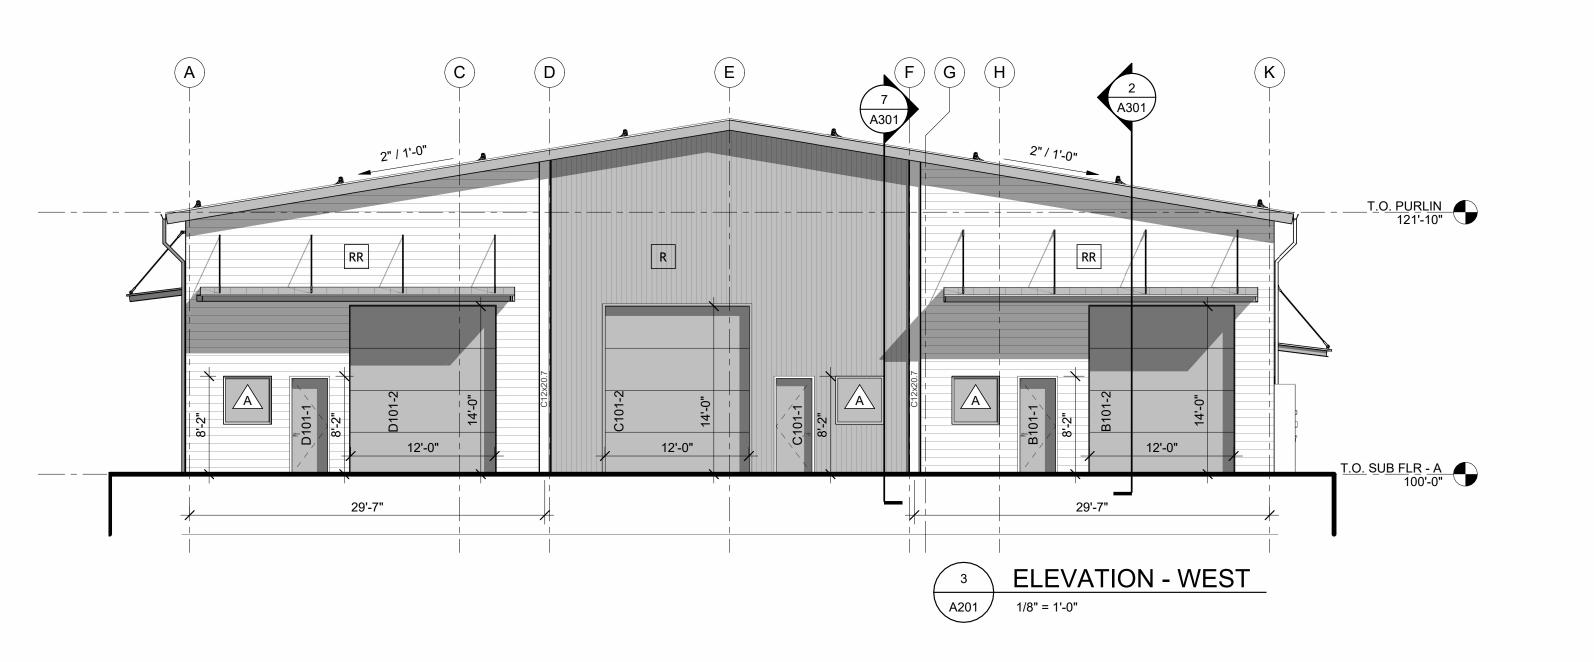

# EXTERIOR METAL SIDING PROFILE & COLOR LEGEND

- RR NUCOR REVERSE R-PANEL: CHARCOAL [HORIZONTAL INSTALL]
- R NUCOR R-PANEL: MIDNIGHT BLACK [VERTICAL INSTALL]

EXTERIOR ELEVATIONS

A201

0 8 16

SCALE IN FEET

SCALE: 1/8" = 1'-0"