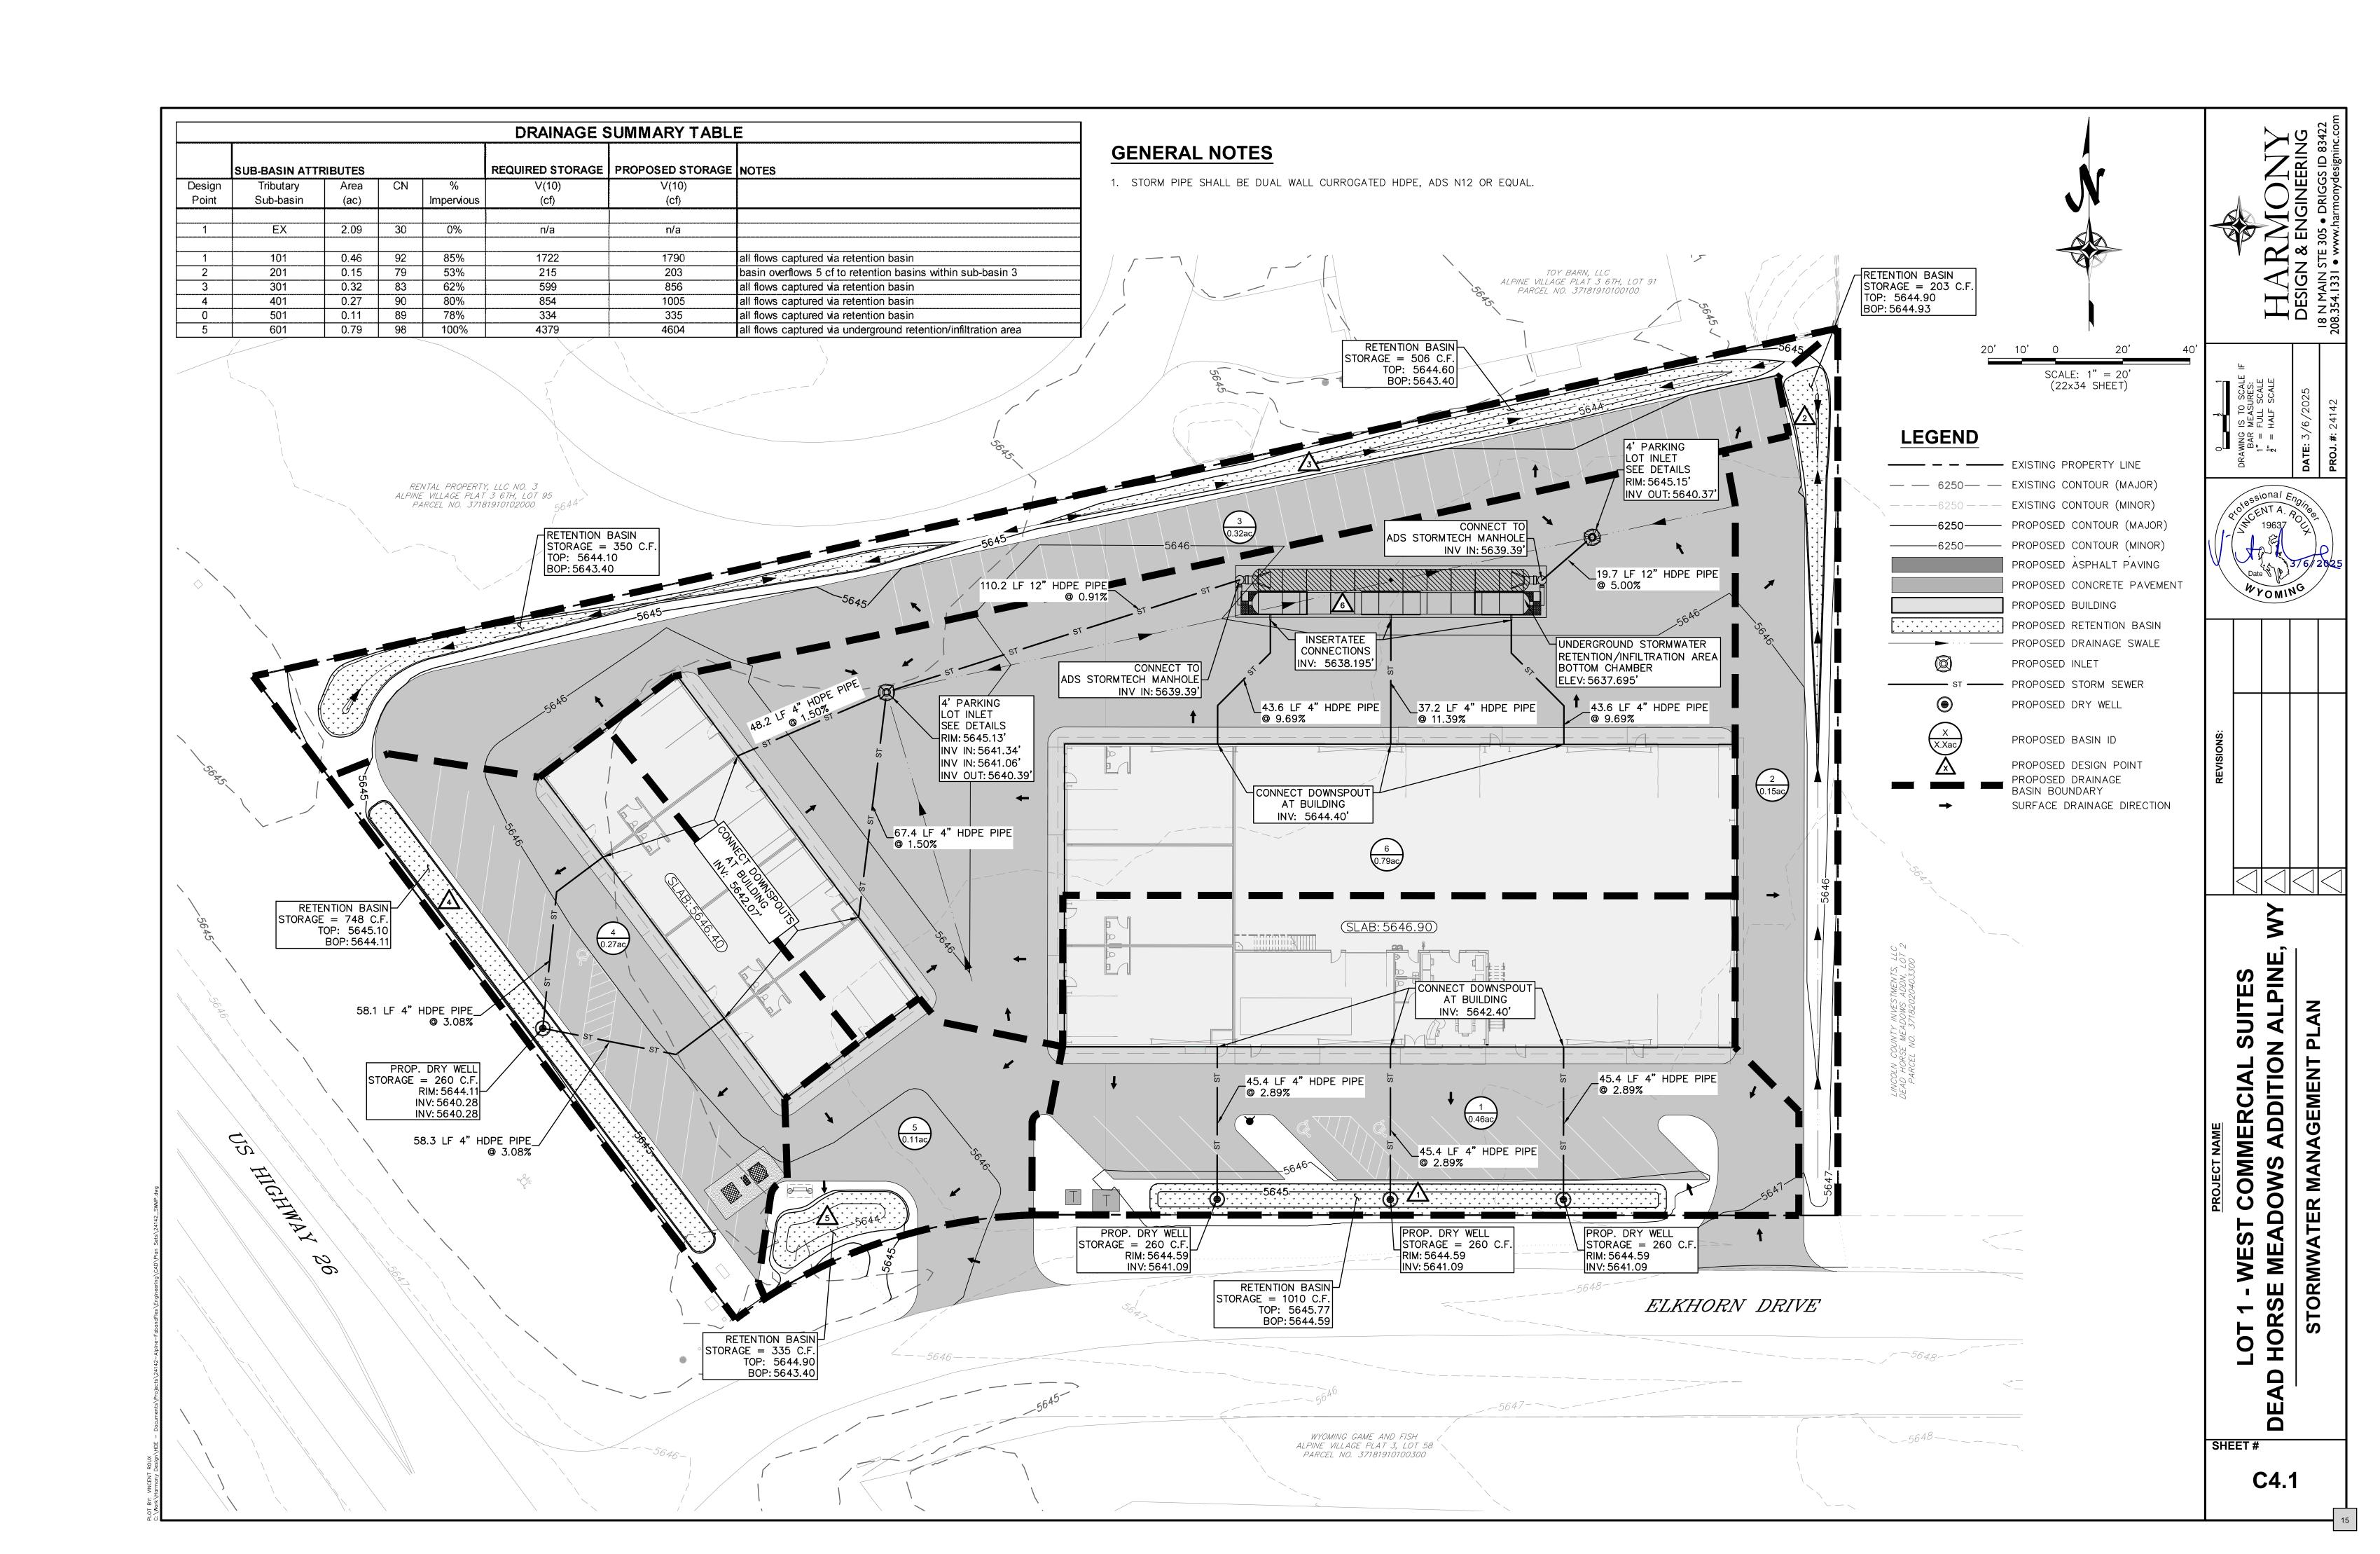

# 8. ADJOURN MEETING:

SCALE IN FEET

SCALE: 1" = 20'-0"

PERMIT DRAWINGS

3.18.2025 DRAWN BY | BENNETT CHECKED BY | BENNETT REVISIONS

SITE PLAN

SCALE IN FEET

SCALE: 1" = 20'-0"

Dee 3.18.2025

© 2025 | ALL RIGHTS RESERVED
PERMIT DRAWINGS

3.18.2025 DRAWN BY | BENNETT CHECKED BY | BENNETT REVISIONS

SITE PLAN

SP101