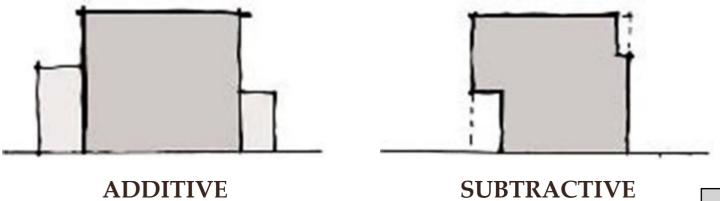

oth additive and subtractive massing approaches are encouraged to reduce the visual impact of large building masses. The additive massing approach increases the size of the building by linking smaller, compatible elements in a way that allows them to remain visible as separate pieces after they are put together. A simple building with additions is an example. The subtractive massing approach is to take a building as a large mass, and then reduce it by taking parts of it away, in a logical manner. This approach is especially useful when buildings are built on the property line.

Utilize both additive and subtractive massing, to reduce the visual impact of building masses. Balconies that partially step into the building and partially cantilever out away from the building face achieve this.



### 4.0 MATERIALS:

Exterior materials function as the outer layer of the building envelope and may also serve a structural function. Issues such as weather protection, durability, and maintenance affect the functional aspect of visible exterior materials. These, in turn, affect the long-term performance of the building.

### 4.1. Application of Materials

These guidelines strongly encourage applicants to consider the inherent nature of materials and their appropriate application.

4.2. Application of materials is at least as important as the materials themselves. Lack of attention to how materials are used can lead to concerns, including, but not limited to, how a material or a surface begins and ends (termination), how a switch from one material to another occurs (transition), and view