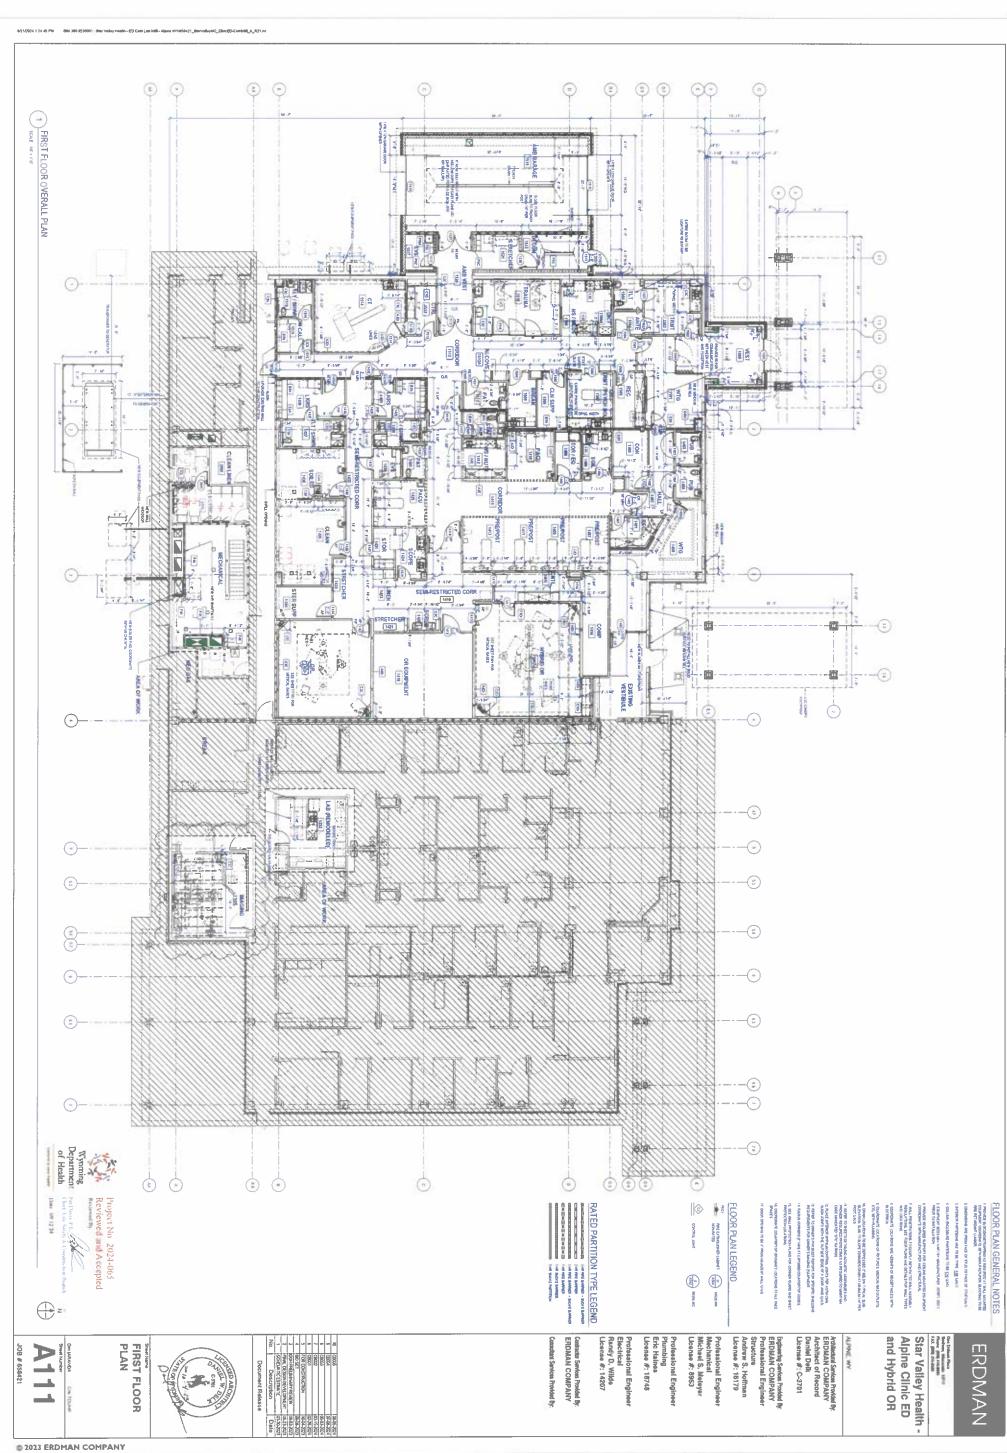

### 4. TABLED ITEMS:

- a. NORTH LINCOLN COUNTY HOSPITAL DBA STAR VALLEY HEALTH: Lot #189, Alpine Meadows Subdivision, 37 Wintergreen Drive (#MC-01-25) Electrical in Commercial Building
- b. JW PROPERTY INVESTMENTS, LLC {JEFF JEBBSEN}: Lot #732 "B", Lakeview Estates Subdivision, 192 Trail Drive Road (#R2-01-25) Multi-Unit Townhomes
- C. JW PROPERTY INVESTMENTS, LLC {JEFF JEBBSEN}: Lot #733 "B", Lakeview Estates Subdivision, 194 Trail Drive Road (#R2-02-25) - Multi-Unit Townhomes