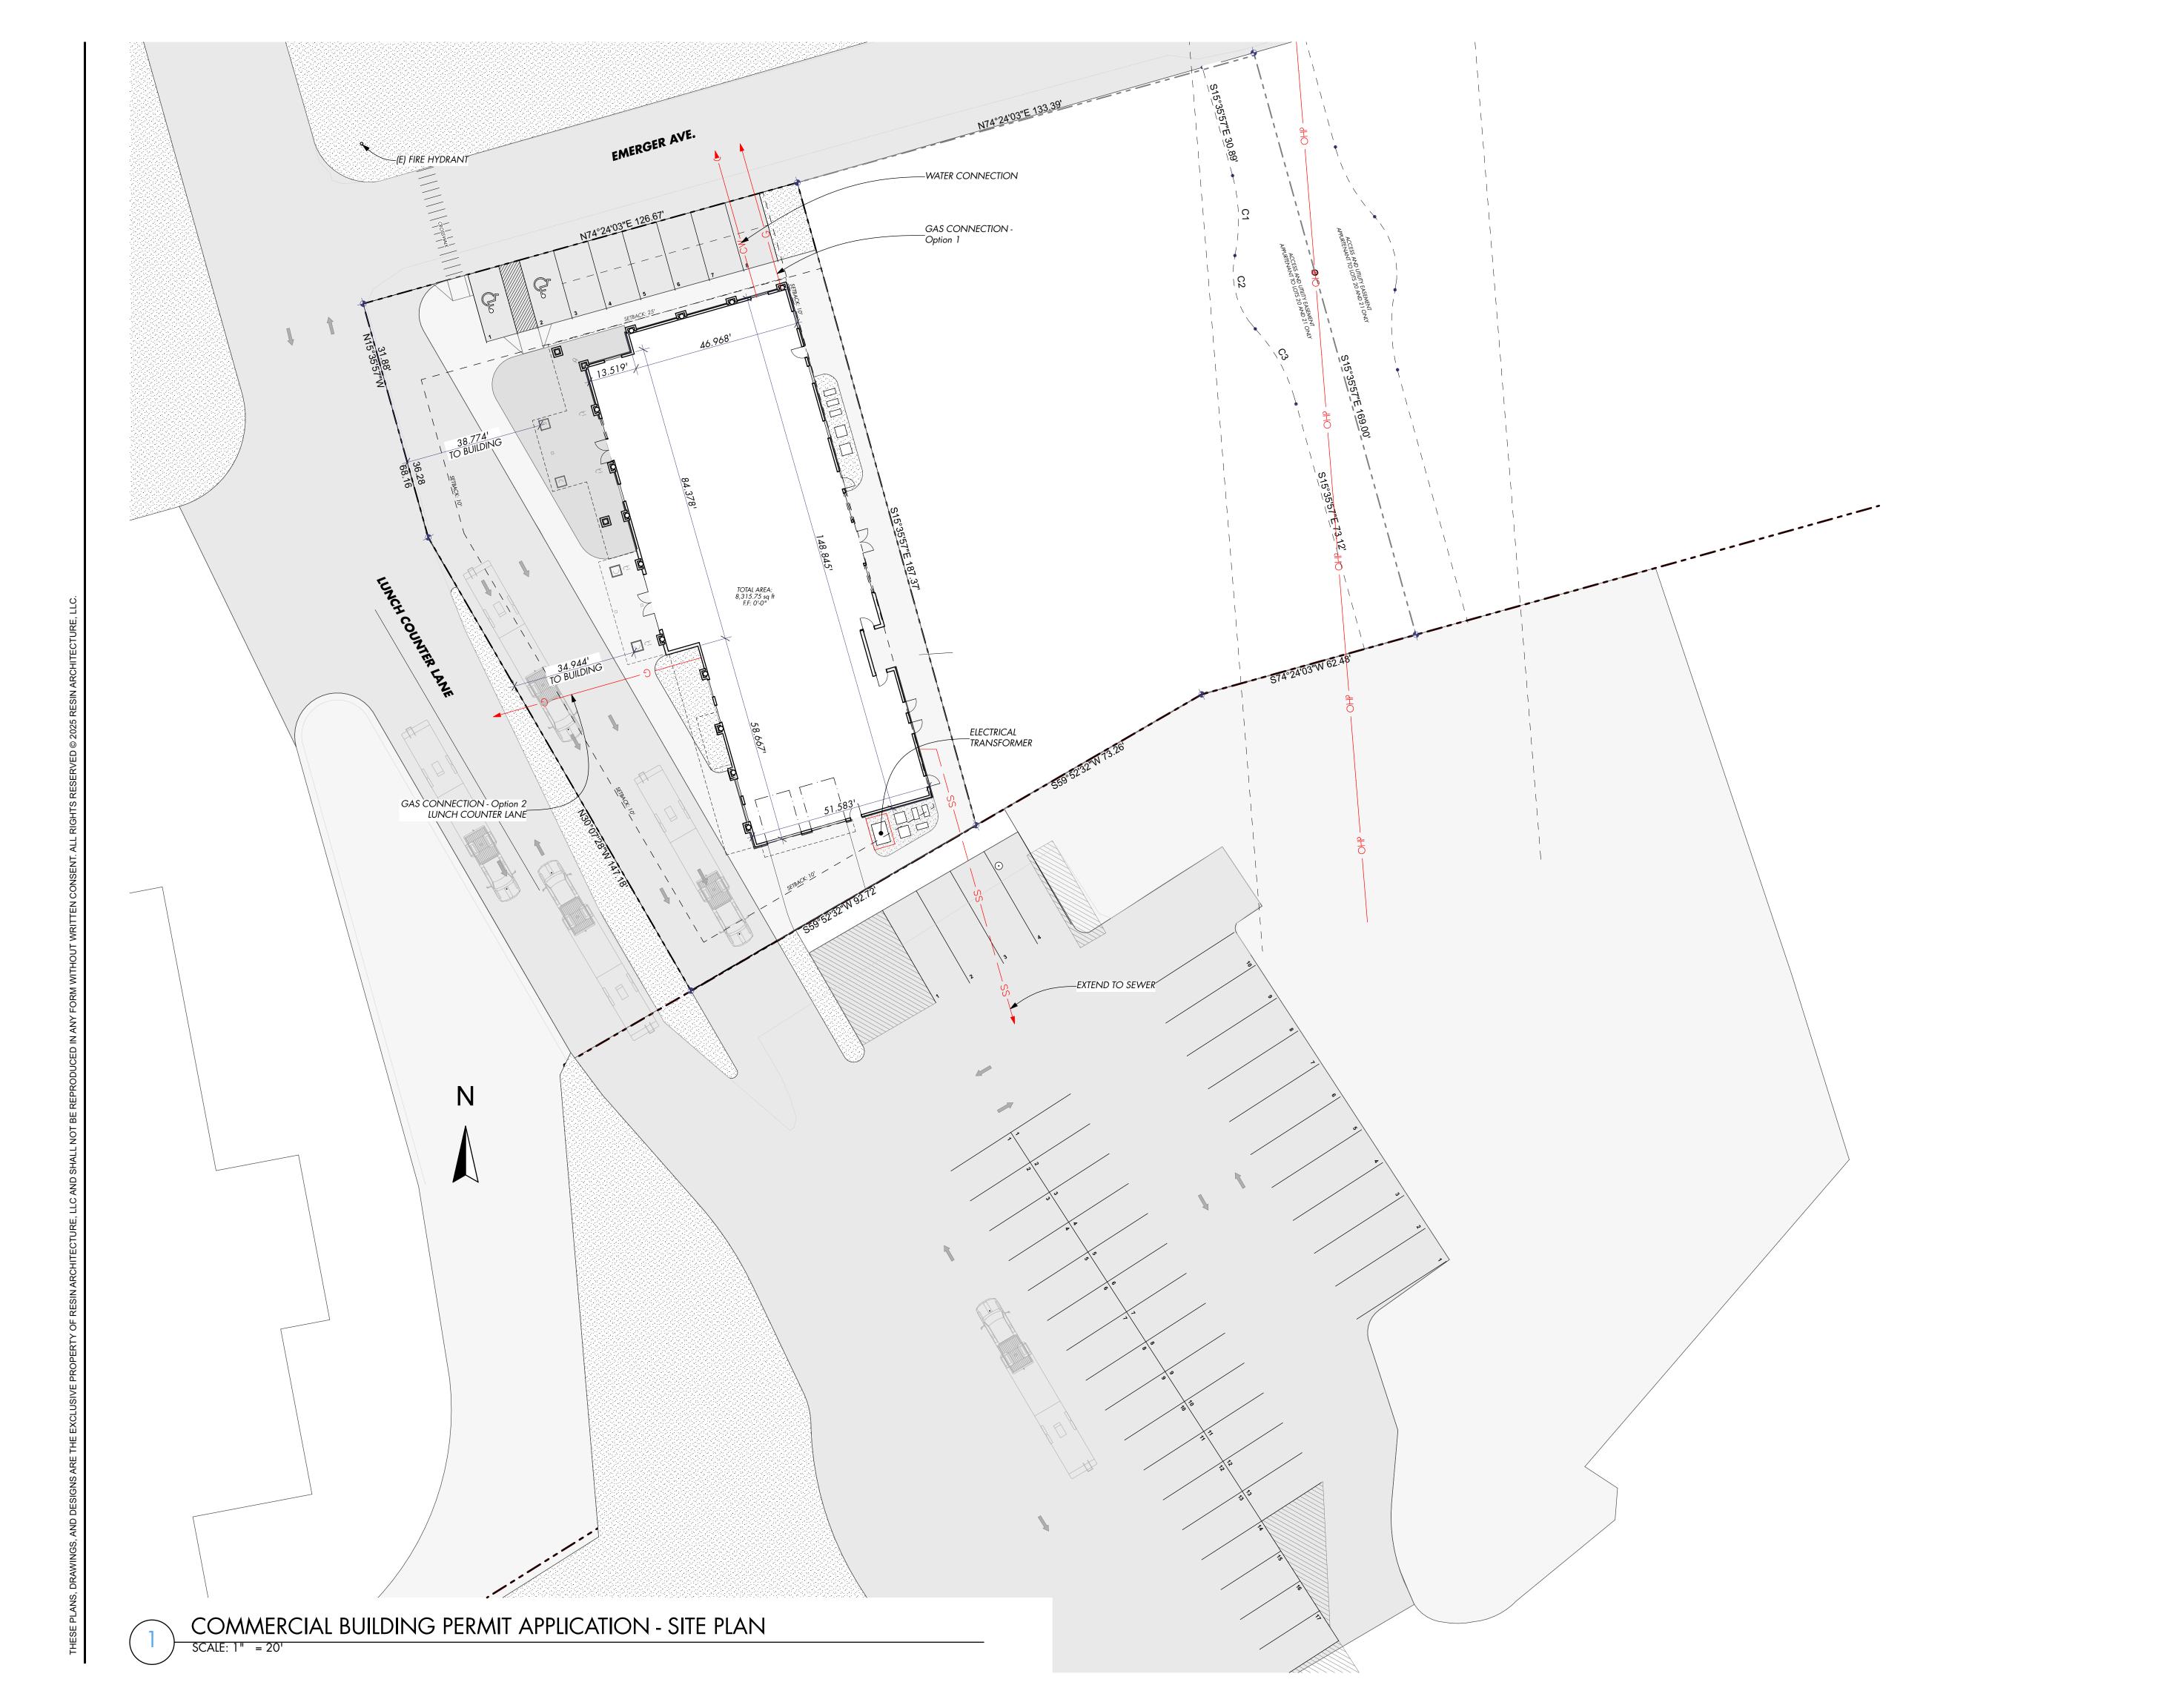

# 3. TONIGHT'S APPOINTMENTS/ NEW BUSINESS:

- <u>a.</u> DEADHORSE DEVELOPMENT, LLC (New West Building Company): Lot #1, Deadhorse Meadows, 856 Elkhorn Drive, Building B (East): #C-01-25 Site Plan Review
- DEADHORSE DEVELOPMENT, LLC (New West Building Company): Lot #1, Deadhorse Meadows,
   856 Elkhorn Drive, Building A (West): #C-02-25 Site Plan Review
- <u>c.</u> ALPINE ON, LLC ALPINE VALLEY RV RESORT: Lot #20, Snake River Junction, Lunch Counter Lane Preliminary Site Plan Review
- d. ALPINE ACE HARDWARE: Lot # 716 "C" Lakeview Estates Subdivision, 100 Greys River Road (#MC-02-25) Temporary Green House Installation {4-15-25 to 10-1-25}