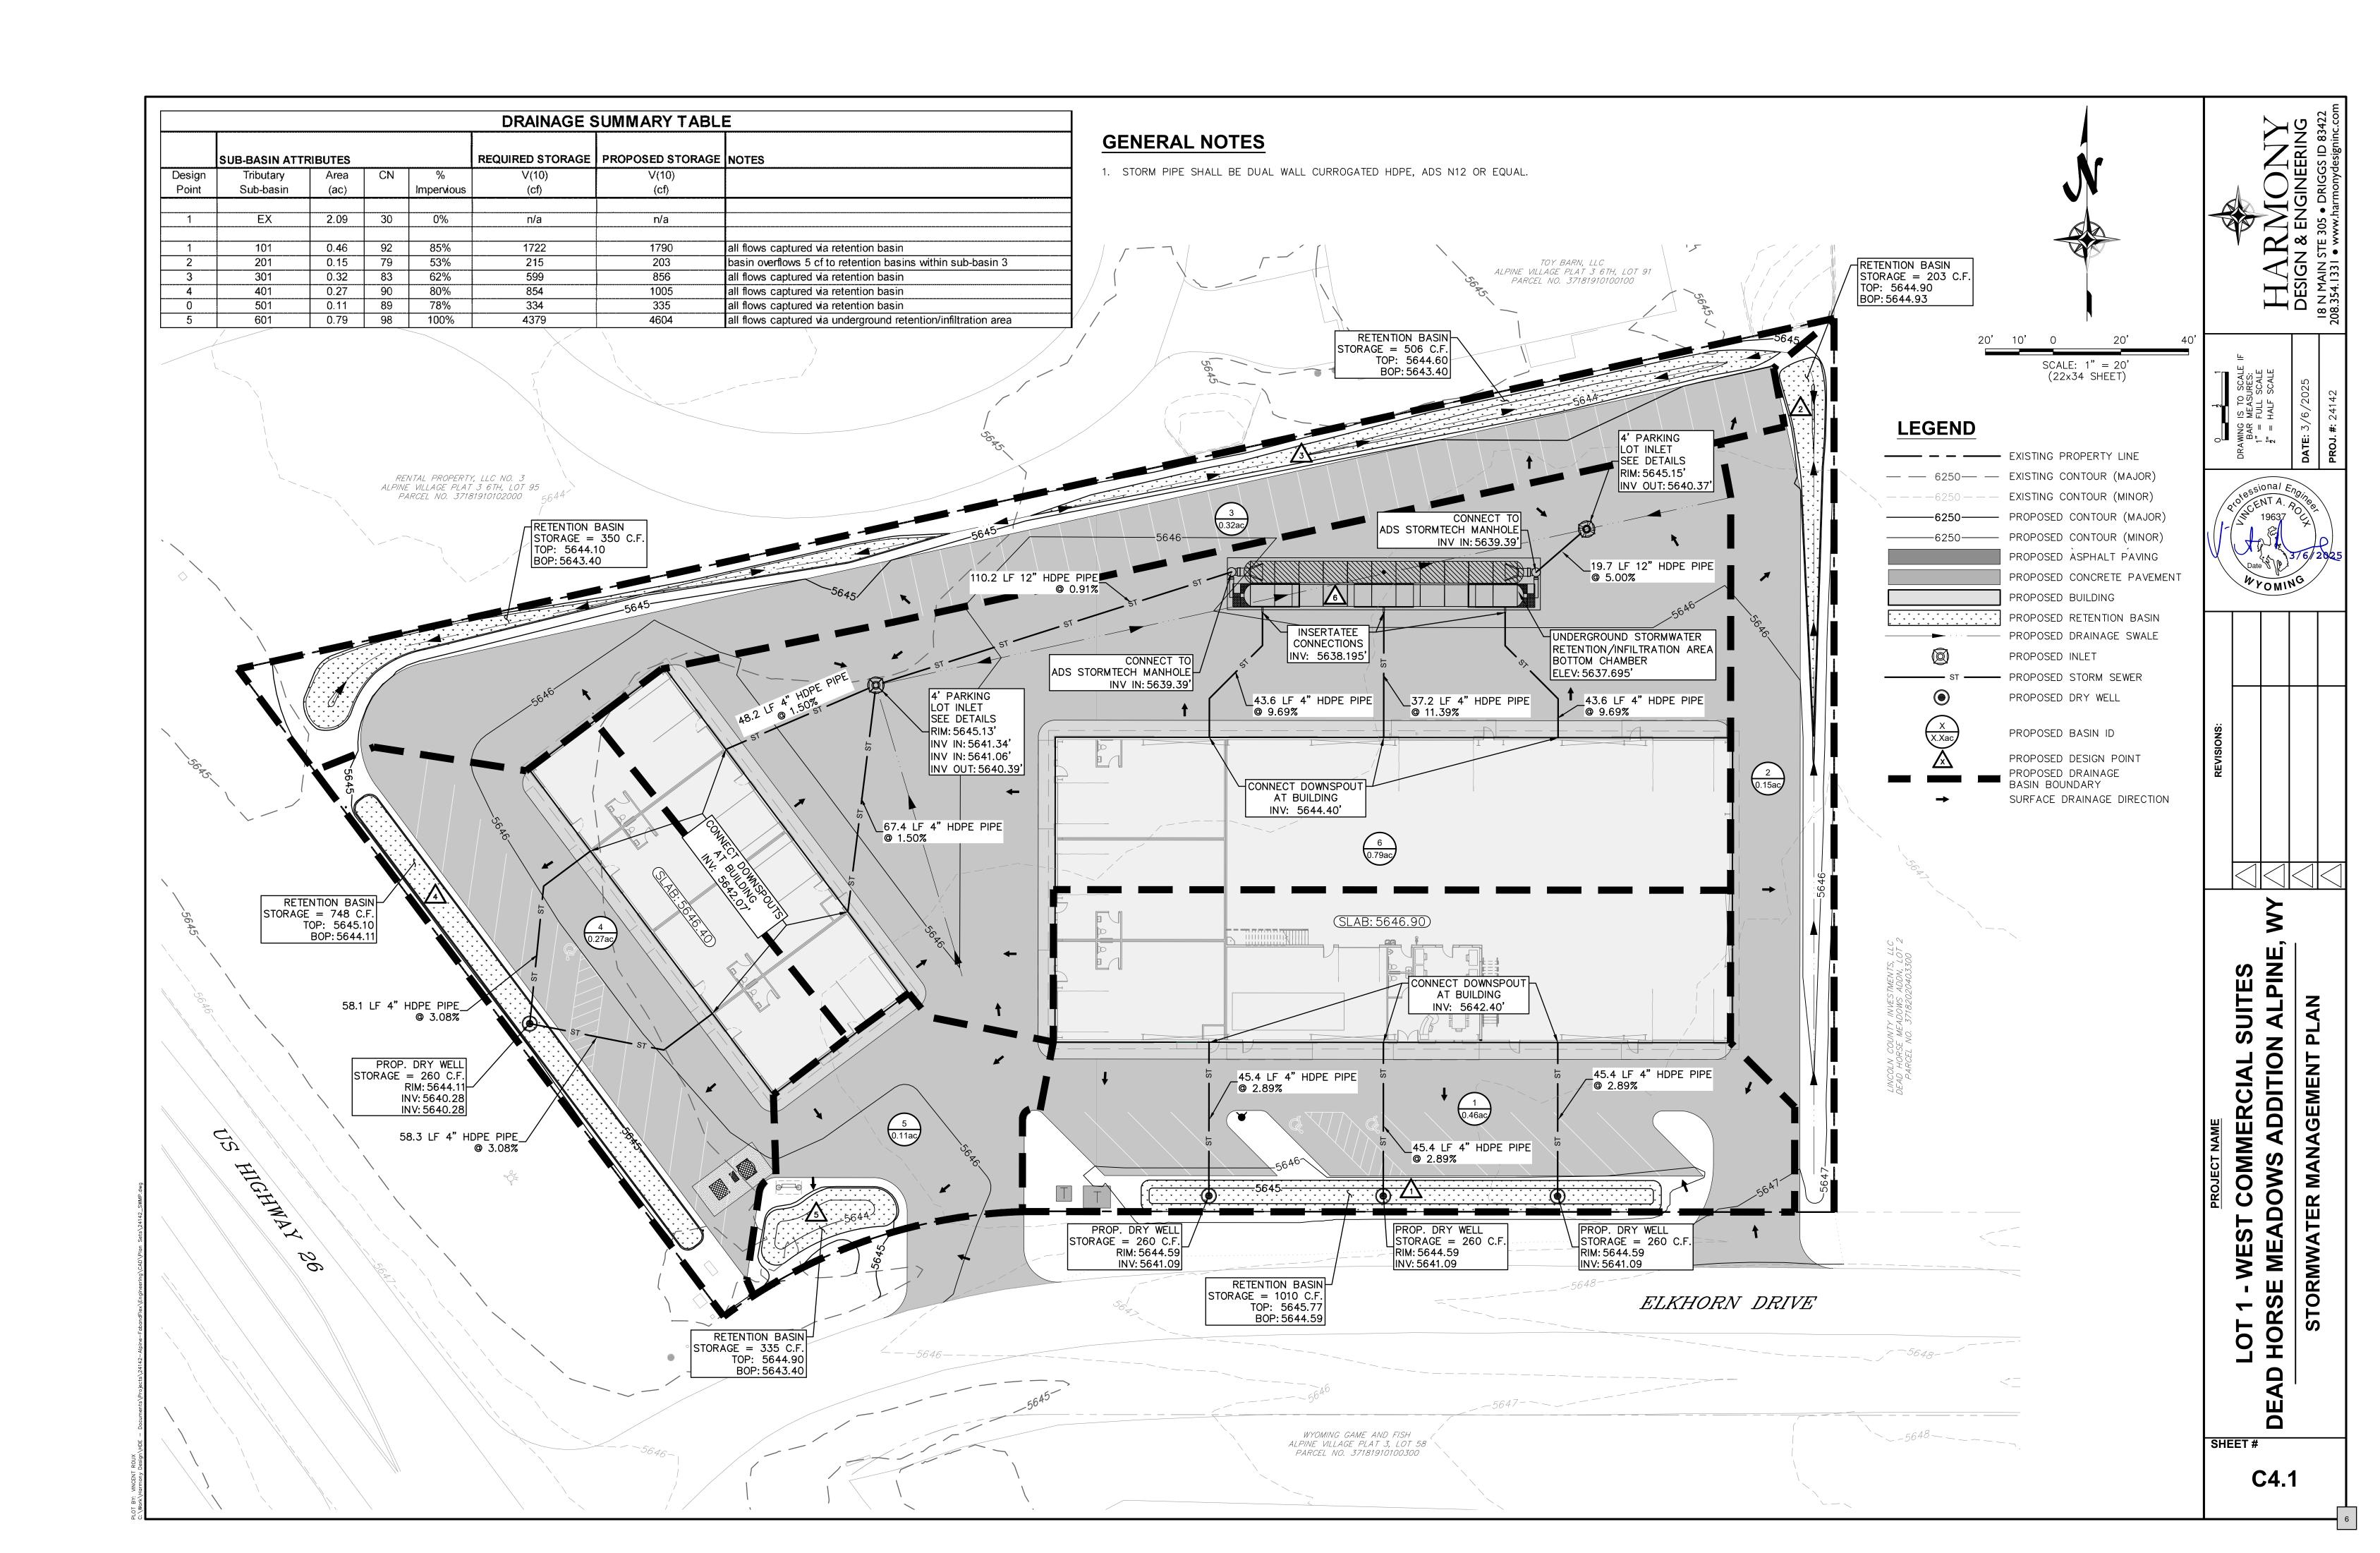

# 3. TONIGHT'S APPOINTMENTS/ NEW BUSINESS:

- <u>a.</u> DEADHORSE DEVELOPMENT, LLC (New West Building Company): Lot #1, Deadhorse Meadows, 856 Elkhorn Drive, Building B (East): #C-01-25 Site Plan Review
- DEADHORSE DEVELOPMENT, LLC (New West Building Company): Lot #1, Deadhorse Meadows,
   856 Elkhorn Drive, Building A (West): #C-02-25 Site Plan Review
- <u>c.</u> ALPINE ON, LLC ALPINE VALLEY RV RESORT: Lot #20, Snake River Junction, Lunch Counter Lane Preliminary Site Plan Review
- d. ALPINE ACE HARDWARE: Lot # 716 "C" Lakeview Estates Subdivision, 100 Greys River Road (#MC-02-25) Temporary Green House Installation {4-15-25 to 10-1-25}

# 8. ADJOURN MEETING:

SCALE IN FEET

SCALE: 1" = 20'-0"

PERMIT DRAWINGS

3.18.2025 DRAWN BY | BENNETT CHECKED BY | BENNETT REVISIONS

SITE PLAN

SCALE IN FEET

SCALE: 1" = 20'-0"

Dee 3.18.2025

© 2025 | ALL RIGHTS RESERVED
PERMIT DRAWINGS

3.18.2025 DRAWN BY | BENNETT CHECKED BY | BENNETT REVISIONS

SITE PLAN

SP101