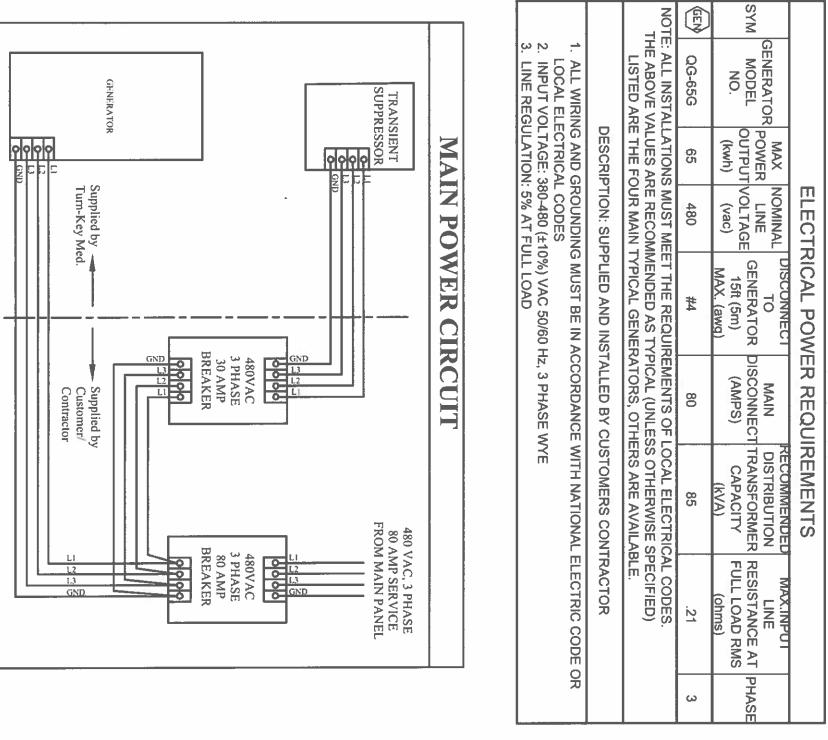

# TURN-KEY MEDICAL, INC.

CARESTREAM DR-FIT CM TUBE RADIOGRAPHIC ROOM

STAR VALLEY ALPINE CLINIC ALPINE, WYOMING

NOTE: ALL INSTALLATIONS MUST MEET THE REQUIREMENTS OF LOCAL ELECTRICAL CODES, THE ABOVE VALUES ARE RECOMMENDED AS TYPICAL (UNLESS OTHERWISE SPECIFIED) LISTED ARE THE FOUR MAIN TYPICAL GENERATORS, OTHERS ARE AVAILABLE