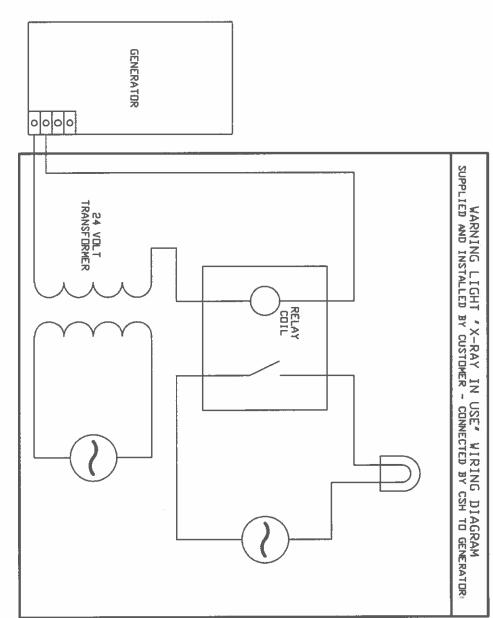

# TURN-KEY MEDICAL, INC.

CARESTREAM DR-FIT CM TUBE RADIOGRAPHIC ROOM

STAR VALLEY ALPINE CLINIC ALPINE, WYOMING

NOTE: ALL INSTALLATIONS MUST MEET THE REQUIREMENTS OF LOCAL ELECTRICAL CODES, THE ABOVE VALUES ARE RECOMMENDED AS TYPICAL (UNLESS OTHERWISE SPECIFIED) LISTED ARE THE FOUR MAIN TYPICAL GENERATORS, OTHERS ARE AVAILABLE