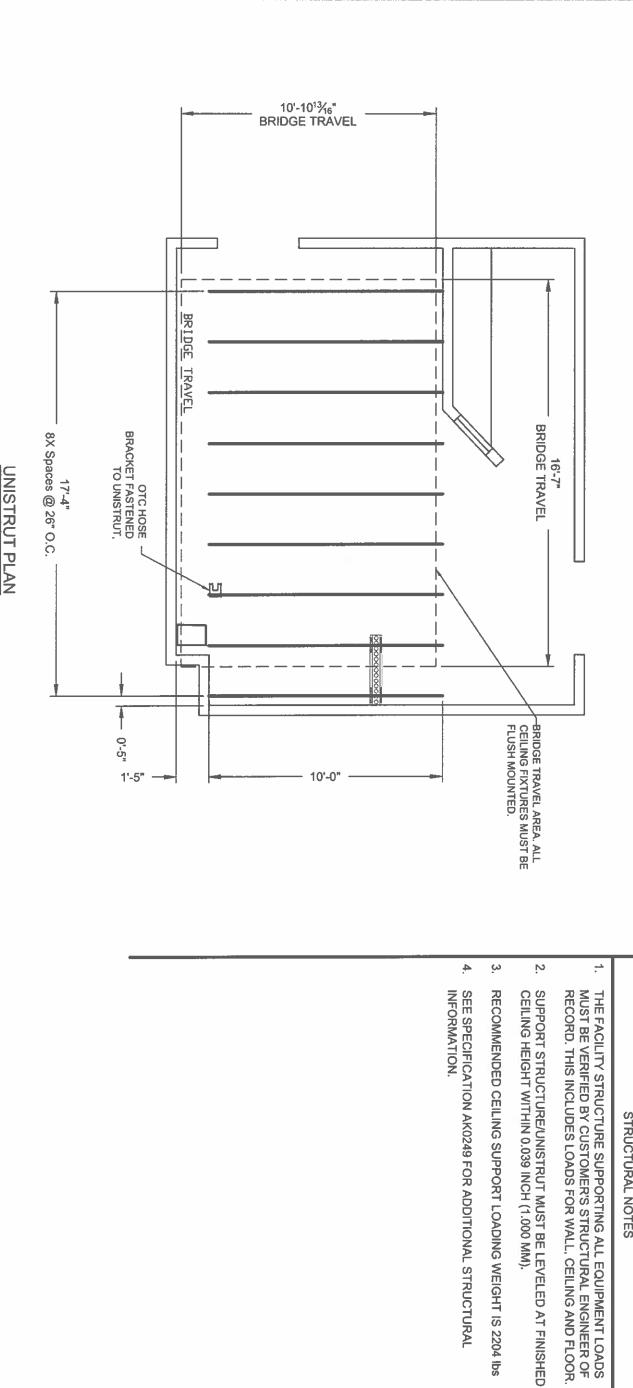

# TURN-KEY MEDICAL, INC.

CARESTREAM DR-FIT CM TUBE RADIOGRAPHIC ROOM

STAR VALLEY ALPINE CLINIC ALPINE, WYOMING

NOTE: ALL INSTALLATIONS MUST MEET THE REQUIREMENTS OF LOCAL ELECTRICAL CODES, THE ABOVE VALUES ARE RECOMMENDED AS TYPICAL (UNLESS OTHERWISE SPECIFIED) LISTED ARE THE FOUR MAIN TYPICAL GENERATORS, OTHERS ARE AVAILABLE