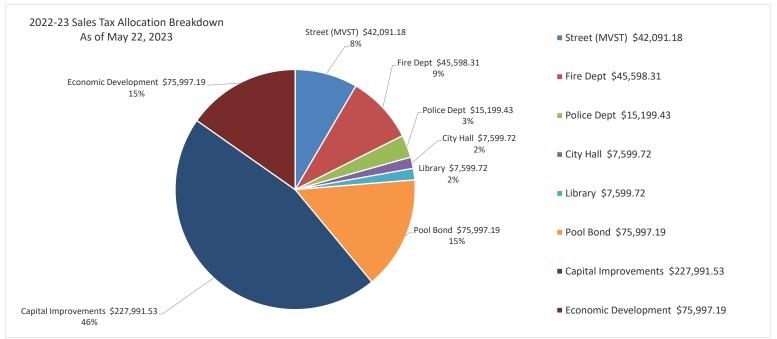

Fiscal Note/Administrator Note: The City receives about \$290,000-320,000 per year (depending upon the year) in Sales Tax that is allocated (by the 2018 ballot question) towards Public Capital Improvements and the City Council approves budgeted transfers of Capital Improvement Funds with the Annual Budget. This fiscal year those funds are being transferred to the Street Department to support the paving of the commercial alleys as well has overlaying of asphalt streets in town.