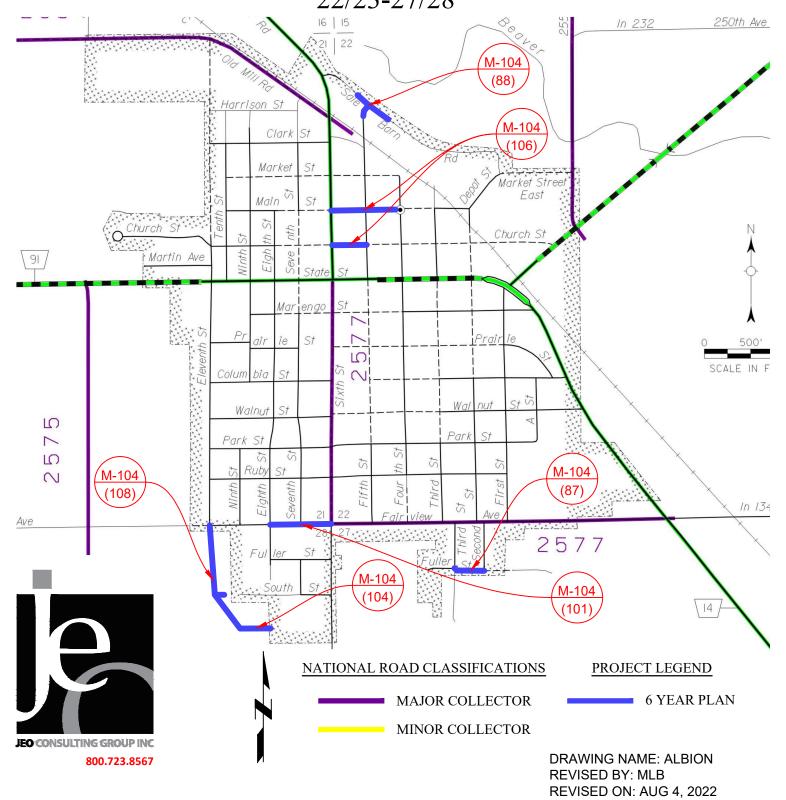

| ltom | 2         |
|------|-----------|
| Item | <b>J.</b> |

| Six Year Plan - Fiscal Year 2023/2024 to 2027/2028 Projects (October 1st to September 30th) |                                     |                             |                                        |                                                                     | Village of All |           | Item 3   |
|---------------------------------------------------------------------------------------------|-------------------------------------|-----------------------------|----------------------------------------|---------------------------------------------------------------------|----------------|-----------|----------|
| Project #                                                                                   | Street Name                         | Start                       | End                                    | Description of Work                                                 | Length (mi)    | Est. Cost |          |
| M-104-(101)                                                                                 | Fairview Street                     | S 8th Street                | S 6th Street                           | RCP Storm Sewer Improvements with Concrete Paving Patching          | 0.15           | \$ 250,00 | 00       |
| M-104-(104)                                                                                 | Park View<br>Street                 | S 8th Street                | 450' East                              | Concrete Street and drainage improvements                           | 0.1            | \$ 180,00 | 00       |
| M-104-(87)                                                                                  | Fuller Street                       | East ROW line of 3rd Street | Corporate<br>Limits                    | Mill Existing Asphalt Road, grade roadway, and add gravel surfacing | 0.1            | \$ 20,00  | 00       |
| M-104-(106)                                                                                 | Main Street<br>and Church<br>Street | S 6th Street                | S 4th Street                           | Storm Sewer Drainage with concrete patching                         | 0.3            | \$ 450,00 | 00       |
| M-104-(88)                                                                                  | 5th Street                          | UPRR North                  | South ROW<br>line of Sale<br>Barn Road | Storm Sewer Drainage Improvements                                   | 0.1            | \$ 450,00 | 00       |
| M-104-(108)                                                                                 | 11th Street                         | Fairview<br>Street          | Shooting<br>Range                      | Concrete roadway with curb and cutter and drainage improvements.    | 0.25           | \$ 550,00 | 00       |
|                                                                                             |                                     |                             |                                        |                                                                     |                |           | $\dashv$ |