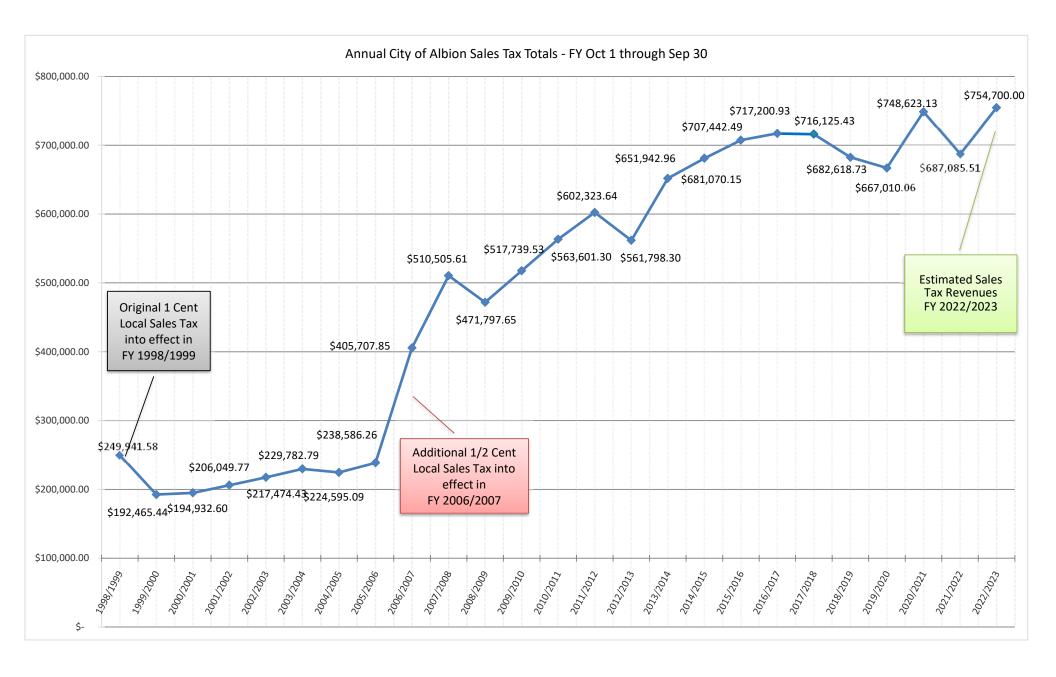

Fiscal Note/Administrator Note: The City receives about \$290,000-320,000 per year (depending upon the year) in Sales Tax that is allocated (by the 2018 ballot question) towards Public Capital Improvements and the City Council approves budgeted transfers of Capital Improvement Funds with the Annual Budget. This fiscal year those funds are being transferred to the Street Department to support the paving of the commercial alleys as well has overlaying of asphalt streets in town.